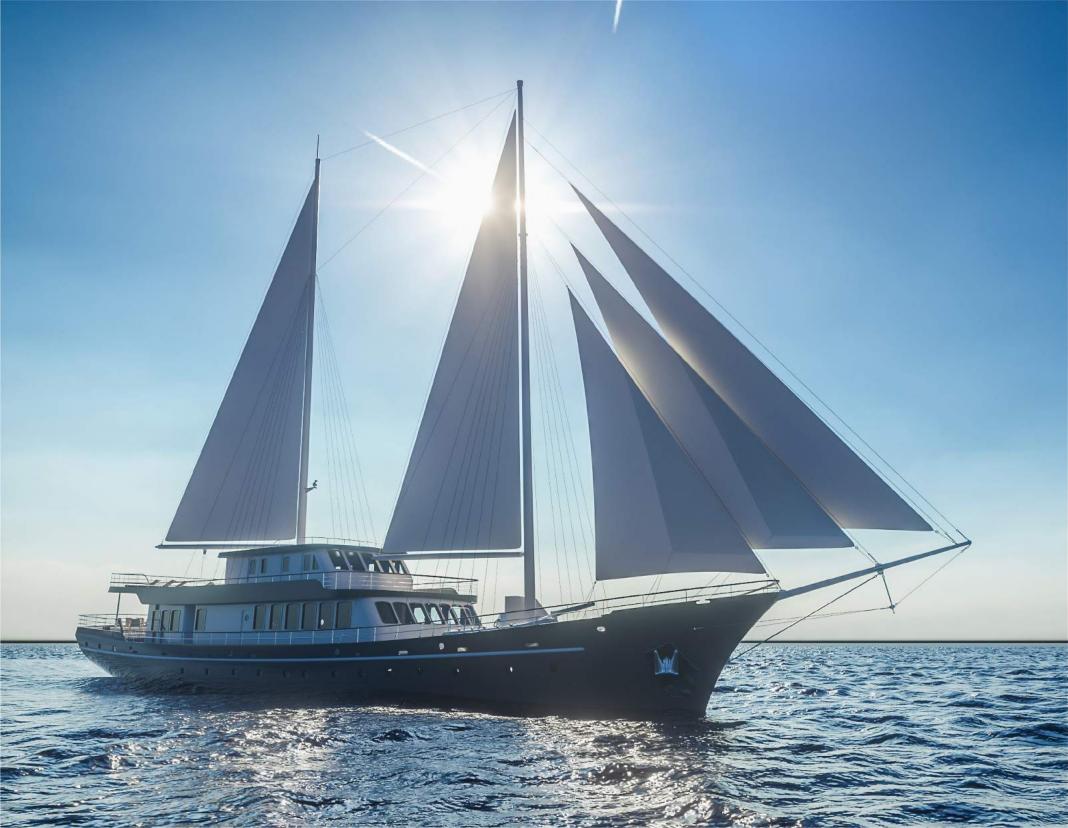

M/Y Corsario was designed to provide luxury, elegance and above all adventure through Adriatic sea in the best possible way. Its' mix of traditional tall ship exterior and modern interior makes it one of kind. Corsario was project of two brothers who were dreaming of building a yacht that would fit their image of what cruising experience should be like. Love for nautical tourism, dedication to providing great service through years and vision that people who work for them are the most important segment of their business, helped them come to realisation of this project.

Corsario is 48 meters long yacht that guarantees modern luxury with traditional scent. Its' stunning cabins, numerous amenities, extraordinary chef and highly professional and welcoming crew will fulfil every client's wishes. It delivers for passionate sea lovers, gastronomy enthusiasts, sun seeking adventurers and relaxation chasers. Come and experience the Adriatic on this yacht hosted by local family and create your new story to tell.