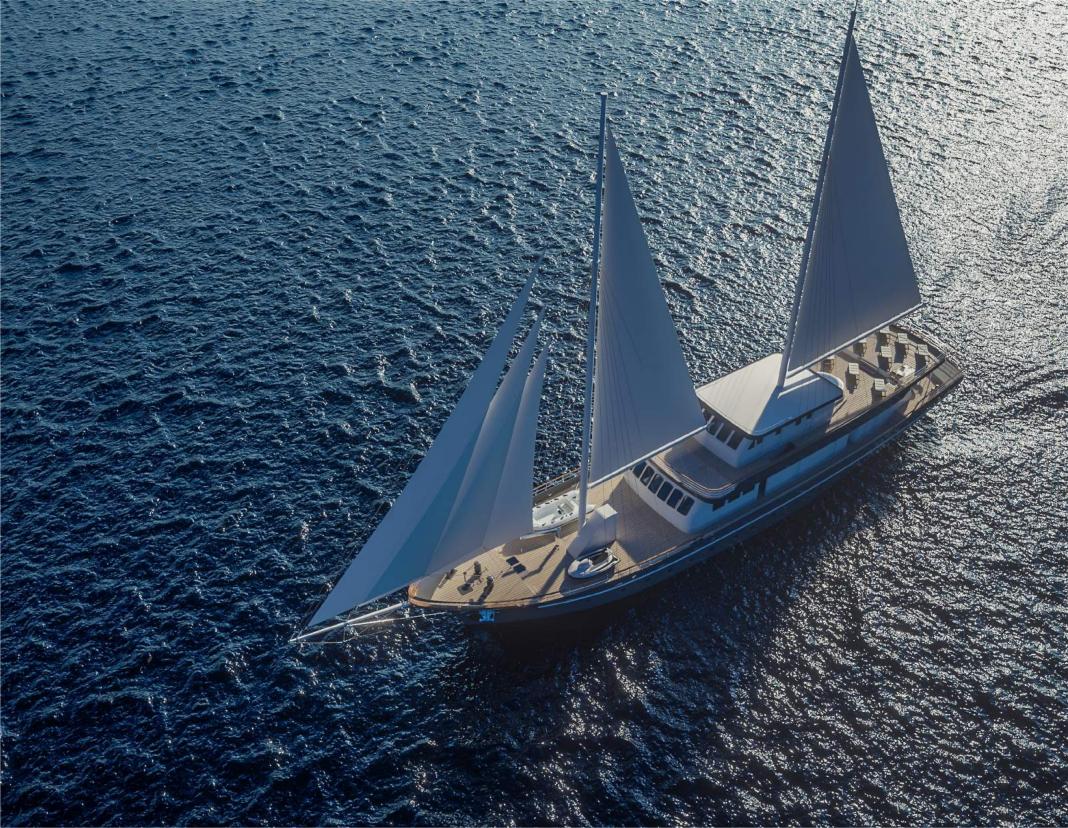

M/Y Corsario was designed to provide luxury, elegance and above all adventure through Adriatic sea in the best possible way. Its' mix of traditional tall ship exterior and modern interior makes it one of kind. Corsario was project of two brothers who were dreaming of building a yacht that would fit their image of what cruising experience should be like. Love for nautical tourism, dedication to providing great service through years and vision that people who work for them are the most important segment of their business, helped them come to realisation of this project.

Corsario is 48 meters long yacht that guarantees modern luxury with traditional scent. Its' stunning cabins, numerous amenities, extraordinary chef and highly professional and welcoming crew will fulfil every client's wishes. It delivers for passionate sea lovers, gastronomy enthusiasts, sun seeking adventurers and relaxation chasers. Come and experience the Adriatic on this yacht hosted by local family and create your new story to tell.

#### <u>Main deck</u>

Main deck 190m2 Spacious lounge area Outside dining area

#### <u>Fly bridge</u>

Upper deck 105m2 Sunbathing area Sauna room Jacuzzi