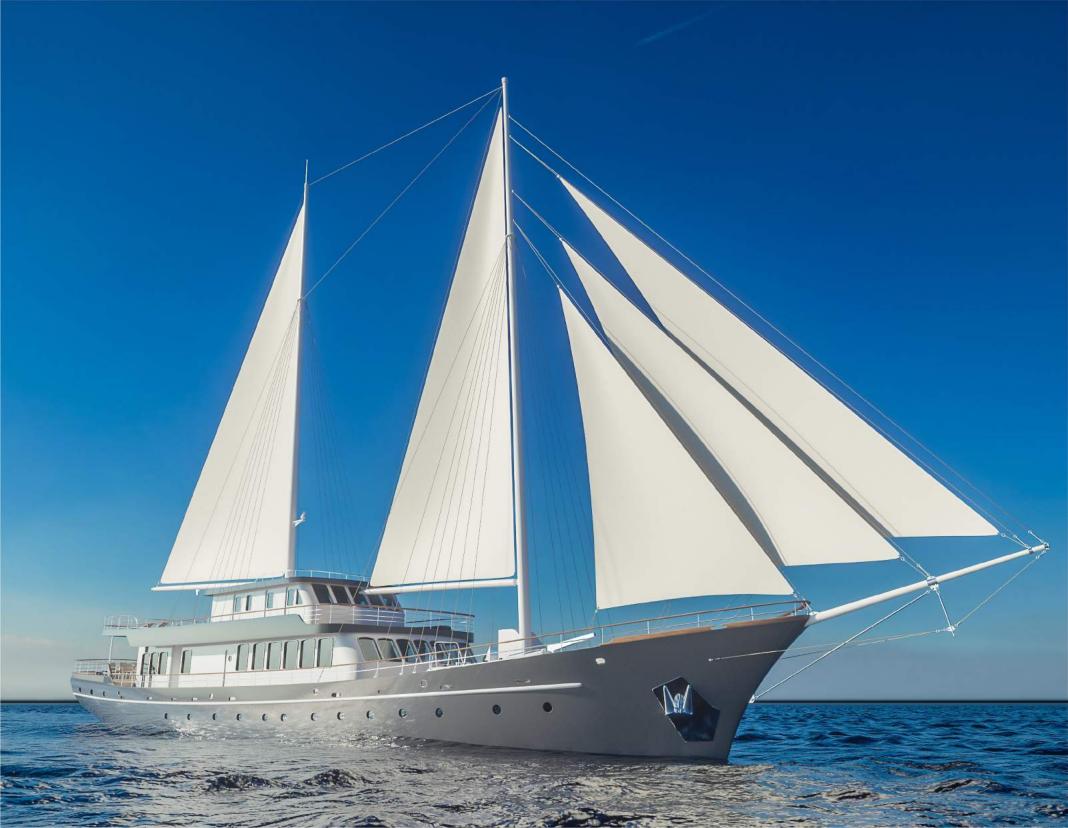

M/Y Corsario was designed to provide luxury, elegance and above all adventure through Adriatic sea in the best possible way. Its' mix of traditional tall ship exterior and modern interior makes it one of kind. Corsario was project of two brothers who were dreaming of building a yacht that would fit their image of what cruising experience should be like. Love for nautical tourism, dedication to providing great service through years and vision that people who work for them are the most important segment of their business, helped them come to realisation of this project.

Corsario is 48 meters long yacht that guarantees modern luxury with traditional scent. Its' stunning cabins, numerous amenities, extraordinary chef and highly professional and welcoming crew will fulfil every client's wishes. It delivers for passionate sea lovers, gastronomy enthusiasts, sun seeking adventurers and relaxation chasers. Come and experience the Adriatic on this yacht hosted by local family and create your new story to tell.