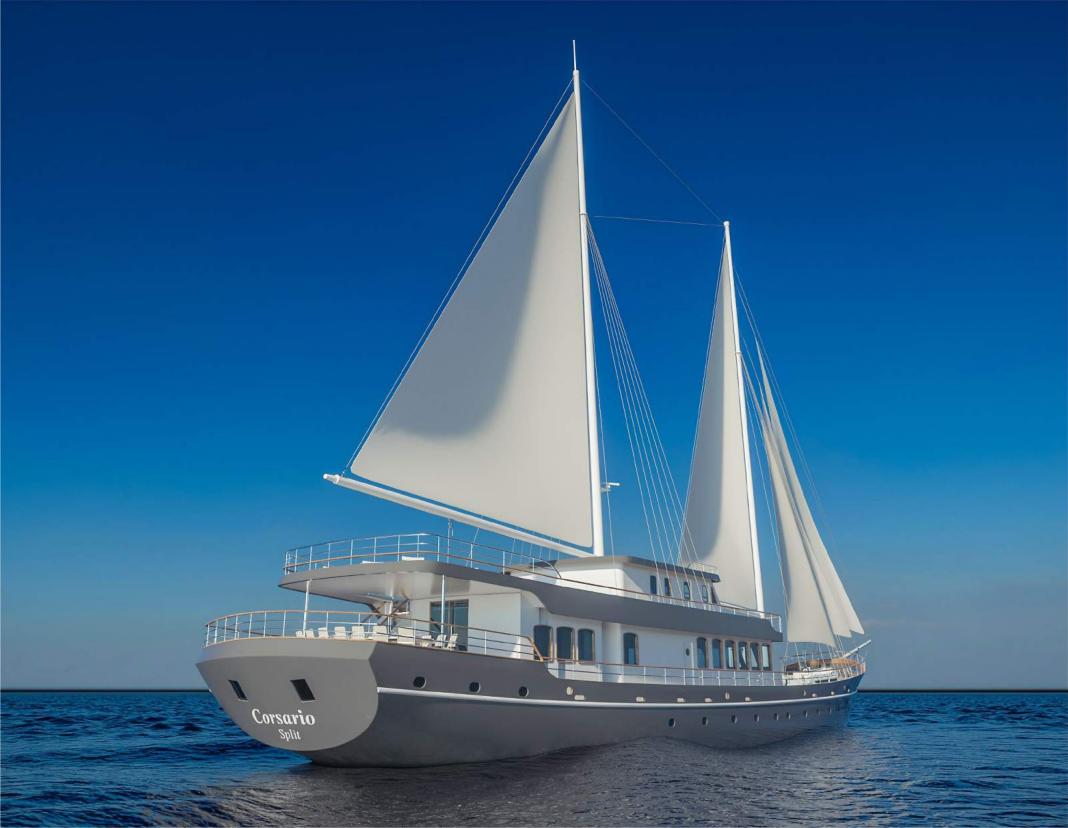

M/Y Corsario was designed to provide luxury, elegance and above all adventure through Adriatic sea in the best possible way. Its' mix of traditional tall ship exterior and modern interior makes it one of kind. Corsario was project of two brothers who were dreaming of building a yacht that would fit their image of what cruising experience should be like. Love for nautical tourism, dedication to providing great service through years and vision that people who work for them are the most important segment of their business, helped them come to realisation of this project.

Corsario is 48 meters long yacht that guarantees modern luxury with traditional scent. Its' stunning cabins, numerous amenities, extraordinary chef and highly professional and welcoming crew will fulfil every client's wishes. It delivers for passionate sea lovers, gastronomy enthusiasts, sun seeking adventurers and relaxation chasers. Come and experience the Adriatic on this yacht hosted by local family and create your new story to tell.