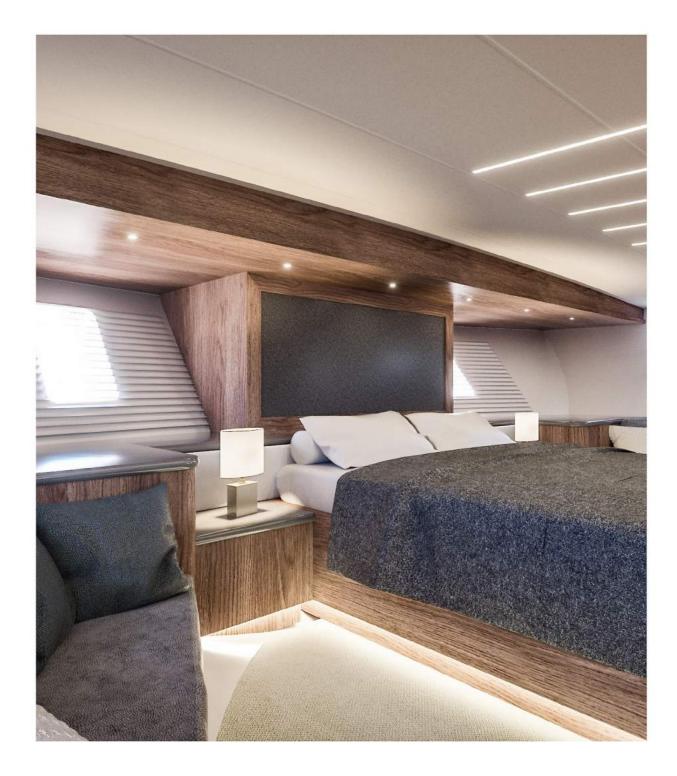

#### **Accomodations**

6 En-suite cabins for 12 guests 1 Master cabin (32 m2) with king size bed 1 Vip cabin (30 m2) with king size bed 2 Cabins (18 m2) with queen size bed 2 Cabins (17 m2) with 2 twin beds Safe box in every cabin Flatscreen TV in every cabin WiFi in every cabin Interphone in every cabin Room service Surround system with separate controls in every cabin