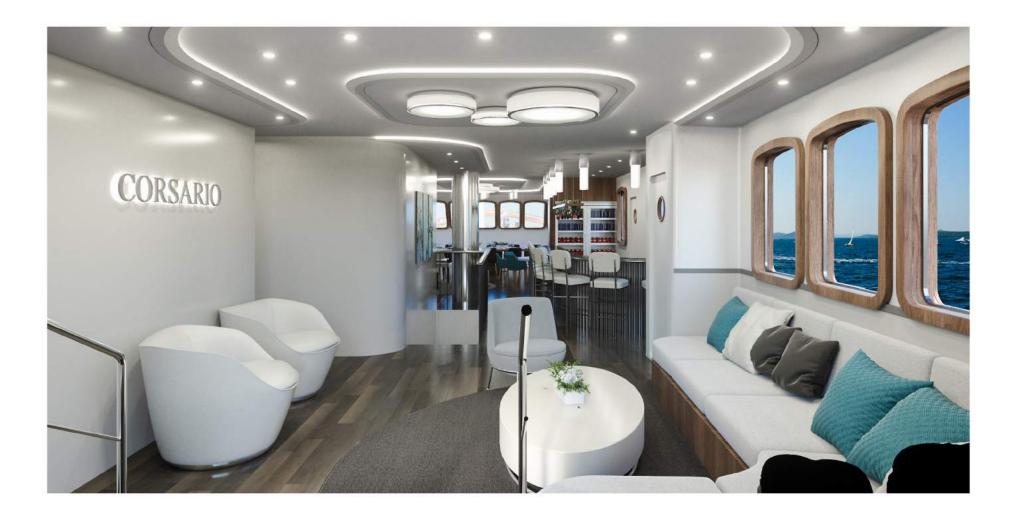

#### <u>Interior</u>

Air conditioning throughout guest and crew areas Lounge area with Smart TV, DVD, CD, radio Playstation 4 in the saloon, iPad/iPod/mobile docking station WiFi Separate crew areas Bar