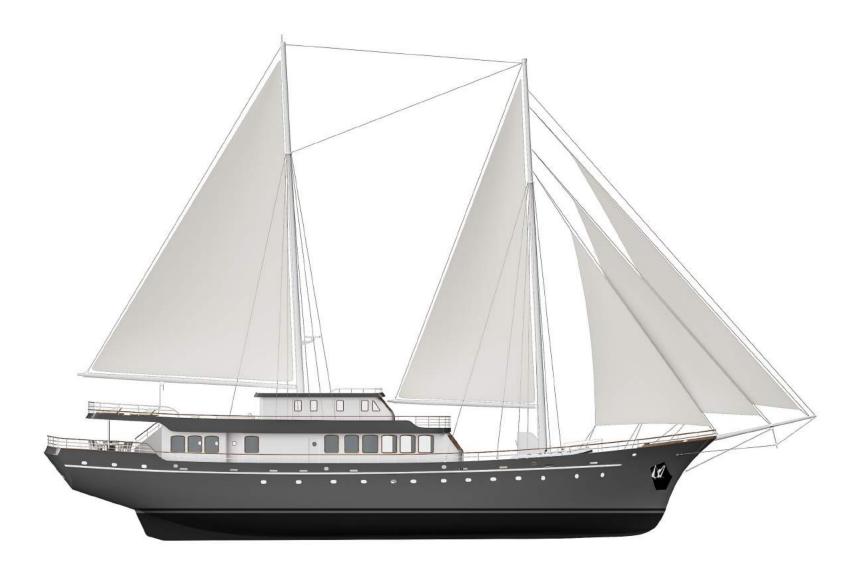

M/Y Corsario was designed to provide luxury, elegance and above all adventure through Adriatic sea in the best possible way. Its' mix of traditional tall ship exterior and modern interior makes it one of kind. Corsario was project of two brothers who were dreaming of building a yacht that would fit their image of what cruising experience should be like. Love for nautical tourism, dedication to providing great service through years and vision that people who work for them are the most important segment of their business, helped them come to realisation of this project.

Corsario is 48 meters long yacht that guarantees modern luxury with traditional scent. Its' stunning cabins, numerous amenities, extraordinary chef and highly professional and welcoming crew will fulfil every client's wishes. It delivers for passionate sea lovers, gastronomy enthusiasts, sun seeking adventurers and relaxation chasers. Come and experience the Adriatic on this yacht hosted by local family and create your new story to tell.