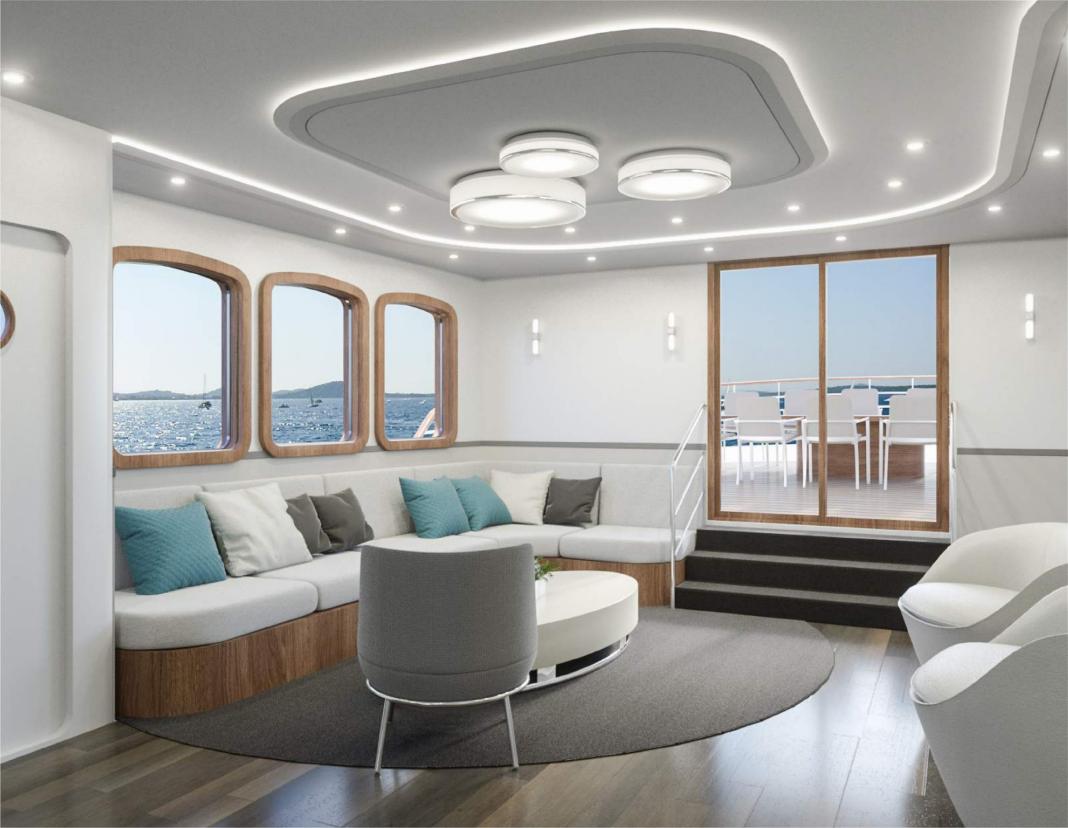

#### <u>Main deck</u>

Main deck 190m2 Spacious lounge area Outside dining area

#### <u>Interior</u>

Air conditioning throughout guest and crew areas Lounge area with Smart TV, DVD, CD, radio Playstation 4 in the saloon, iPad/iPod/mobile docking station WiFi Separate crew areas Bar