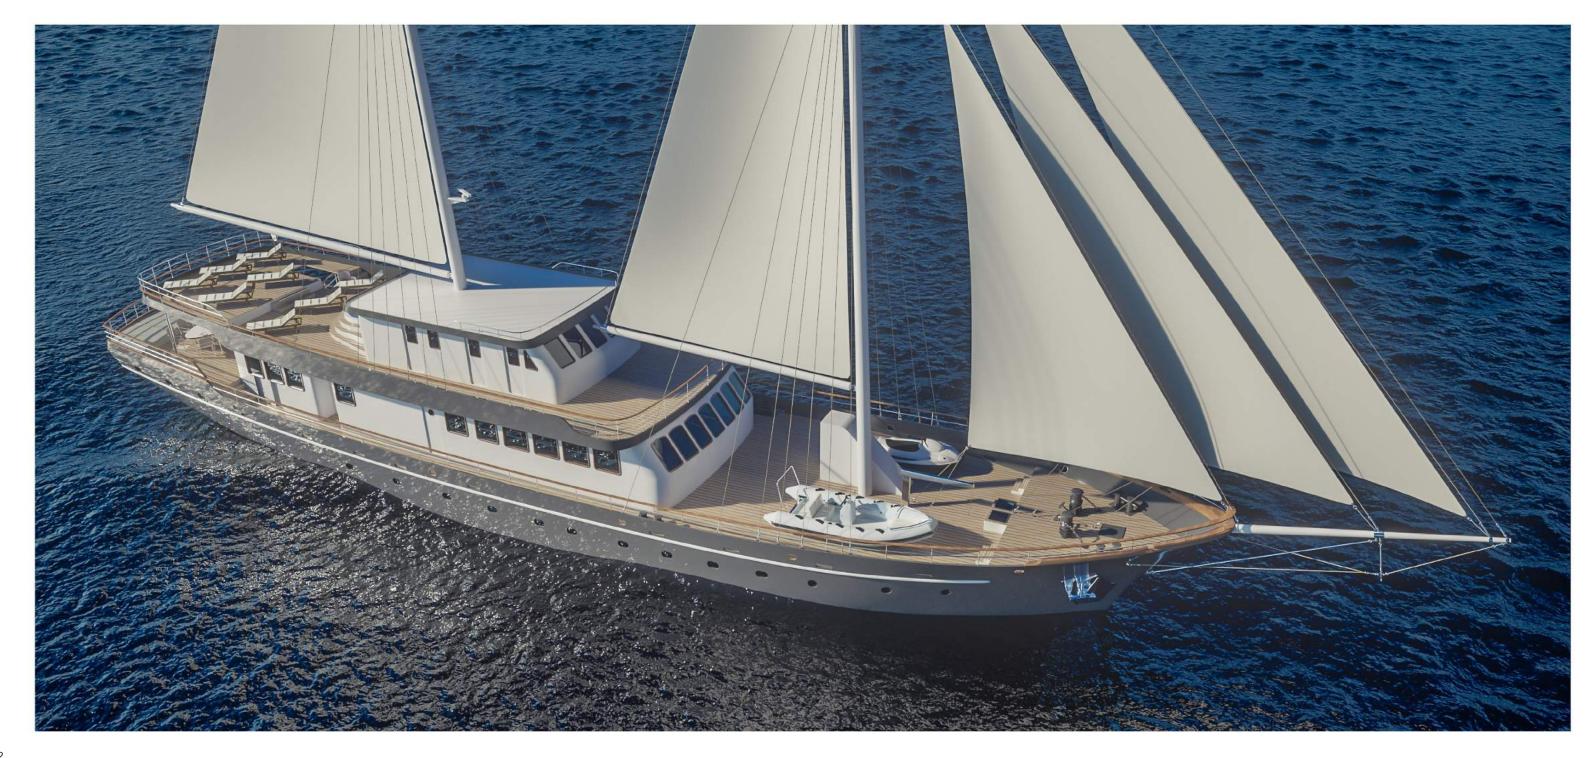

M/Y Corsario was designed to provide luxury, elegance and above all adventure through Adriatic sea in the best possible way. Its' mix of traditional tall ship exterior and modern interior makes it one of kind. Corsario was project of two brothers who were dreaming of building a yacht that would fit their image of what cruising experience should be like. Love for nautical tourism, dedication to providing great service through years and vision that people who work for them are the most important segment of their business, helped them come to realisation of this project.

Corsario is 48 meters long yacht that guarantees modern luxury with traditional scent. Its' stunning cabins, numerous amenities, extraordinary chef and highly professional and welcoming crew will fulfil every client's wishes. It delivers for passionate sea lovers, gastronomy enthusiasts, sun seeking adventurers and relaxation chasers. Come and experience the Adriatic on this yacht hosted by local family and create your new story to tell.

#### <u>Main deck</u>

Main deck 190m2 Spacious lounge area Outside dining area

#### <u>Fly bridge</u>

Upper deck 105m2 Sunbathing area Sauna room Jacuzzi