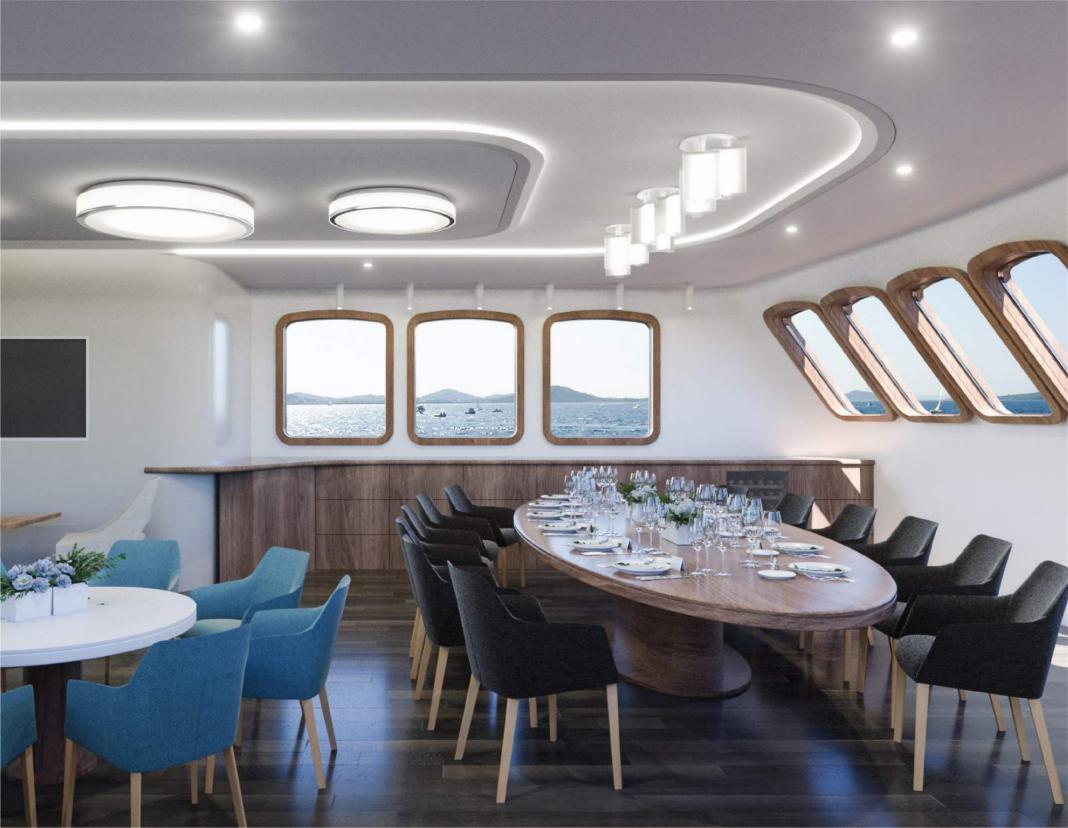

years and vision that people who work for them are the most important segment of their business, helped them come to realisation of this project.

Corsario is 48 meters long yacht that guarantees modern luxury with traditional scent. Its' stunning cabins, numerous amenities, extraordinary chef and highly professional and welcoming crew will fulfil every client's wishes. It delivers for passionate sea lovers, gastronomy enthusiasts, sun seeking adventurers and relaxation chasers. Come and experience the Adriatic on this yacht hosted by local family and create your new story to tell.



#### <u>Interior</u>

Air conditioning throughout guest and crew areas Lounge area with Smart TV, DVD, CD, radio Playstation 4 in the saloon, iPad/iPod/mobile docking station WiFi Separate crew areas Bar







#### **Recreational equipment**

Dinghy 5,5 m - Yamaha 115hp 2 Sup boards 2 Plastic kayaks Jet ski Water skiing equipment Snorkeling equipment Jacuzzi on the fly bridge Sauna Fishing equipment Massage room with massage table Sun matresses Sundeck chairs









#### **Accomodations**

6 En-suite cabins for 12 guests 1 Master cabin (32 m2) with king size bed 1 Vip cabin (30 m2) with king size bed 2 Cabins (18 m2) with queen size bed 2 Cabins (17 m2) with 2 twin beds Safe box in every cabin Flatscreen TV in every cabin WiFi in every cabin Interphone in every cabin Room service Surround system with separate controls in every cabin



#### <u>Main deck</u>

Main deck 190m2 Spacious lounge area Outside dining area

#### <u>Fly bridge</u>

Upper deck 105m2 Sunbathing area Sauna room Jacuzzi