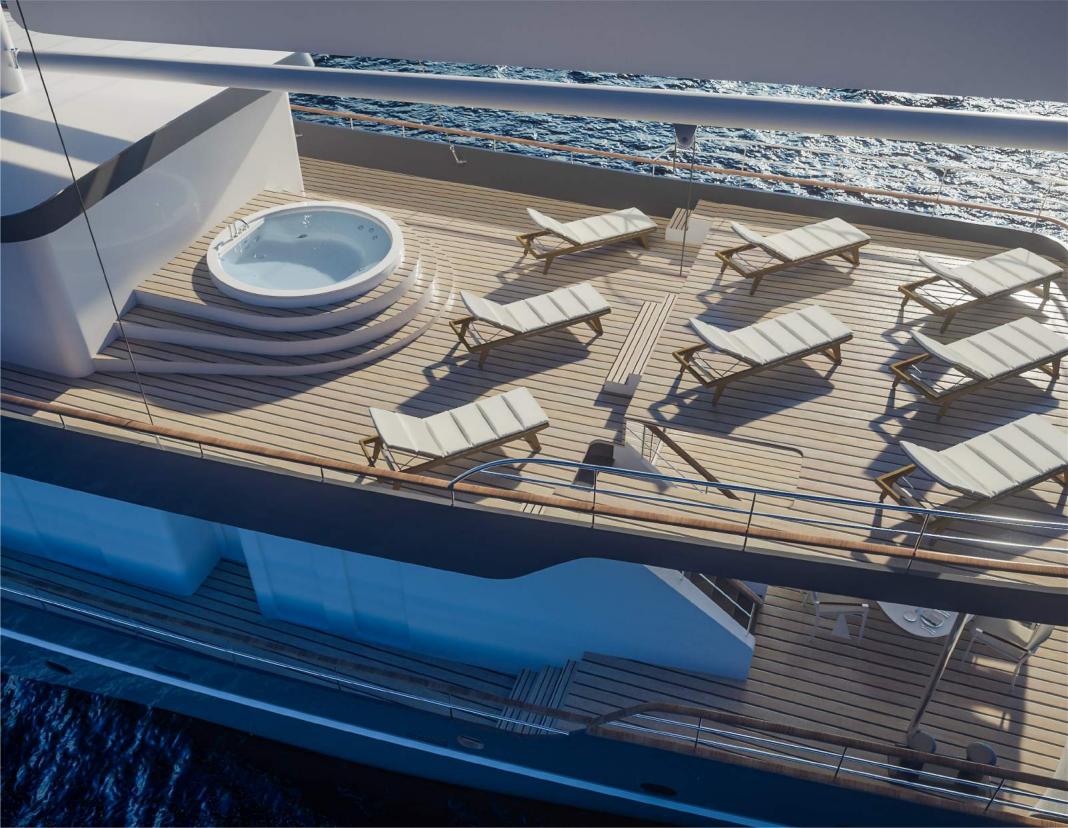

#### **Recreational equipment**

Dinghy 5,5 m - Yamaha 115hp 2 Sup boards 2 Plastic kayaks Jet ski Water skiing equipment Snorkeling equipment Jacuzzi on the fly bridge Sauna Fishing equipment Massage room with massage table Sun matresses Sundeck chairs

#### <u>Fly bridge</u>

Upper deck 105m2 Sunbathing area Sauna room Jacuzzi