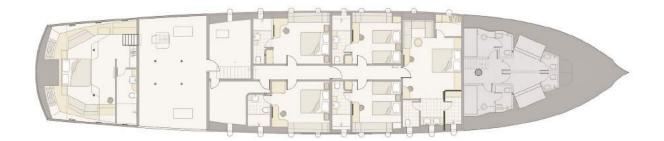

#### **Accomodations**

6 En-suite cabins for 12 guests 1 Master cabin (32 m2) with king size bed 1 Vip cabin (30 m2) with king size bed 2 Cabins (18 m2) with queen size bed 2 Cabins (17 m2) with 2 twin beds Safe box in every cabin Flatscreen TV in every cabin WiFi in every cabin Interphone in every cabin Room service Surround system with separate controls in every cabin

#### <u>Main deck</u>

Main deck 190m2 Spacious lounge area Outside dining area

#### <u>Fly bridge</u>

Upper deck 105m2 Sunbathing area Sauna room Jacuzzi