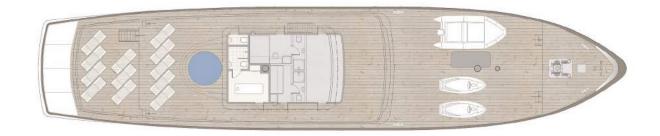

|                            | 1 Vip    |
|                            | 2 Double |
|                            | 2 Twin   |
| Max. Number of guests      |          |
|                            | 12       |
| Crew Cabins                | 6        |
| Crew                       | 8        |
| Hull Material              | Steel    |
| Deck Material Teak         |          |
| Engines 2x Jo              | hn Deere |
| 317k                       | w/425hp  |
| Number of toilets and      |          |
| showers for guests 8       |          |
| AC in saloon               | Yes      |
| Cruising speed             | 10 knots |
| Max speed                  | 12 knots |
| Fuel tanks                 | 20000lit |
| Fresh water tanks 40000lit |          |
| Possibility of sailing Yes |          |









**Electrical system** 

2 x John Deere 64kw 1 x Cummins Onan 27kw 24/220 Volt electrical system 220/380 Volt shore supply connection









## **CORSARIO**