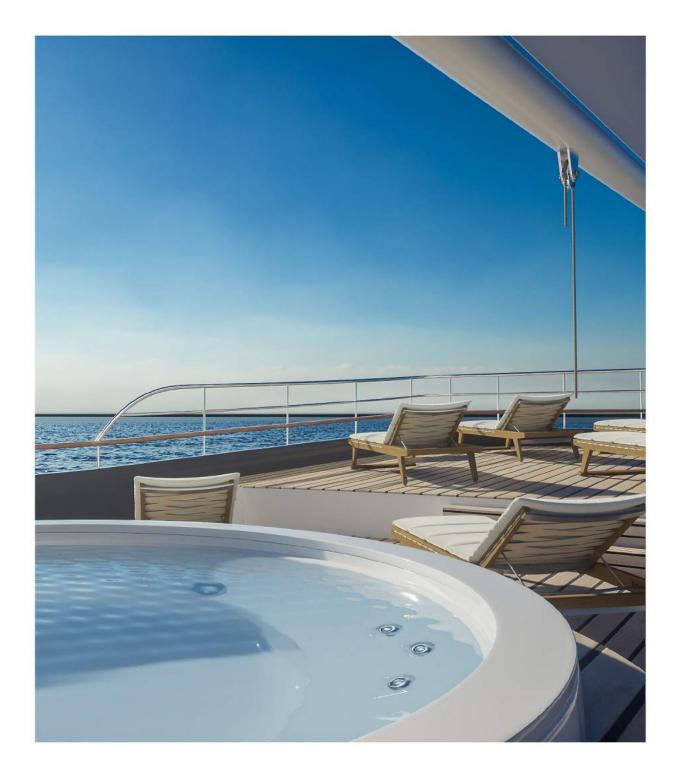

kayaks Jet ski Water skiing equipment Snorkeling equipment Jacuzzi on the fly bridge Sauna Fishing equipment Massage room with massage table Sun matresses Sundeck chairs









#### **Accomodations**

6 En-suite cabins for 12 guests 1 Master cabin (32 m2) with king size bed 1 Vip cabin (30 m2) with king size bed 2 Cabins (18 m2) with queen size bed 2 Cabins (17 m2) with 2 twin beds Safe box in every cabin Flatscreen TV in every cabin WiFi in every cabin Interphone in every cabin Room service Surround system with separate controls in every cabin



#### <u>Main deck</u>

Main deck 190m2 Spacious lounge area Outside dining area

#### <u>Fly bridge</u>

Upper deck 105m2 Sunbathing area Sauna room Jacuzzi

#### <u>Crew</u>

Captain Chef Crew Manager Hostess Steward Deckhand Masseause Maid





### **Techinical Specifications**

| Flag                       | Croatia  |
|----------------------------|----------|
| LOA                        | 48,00 m  |
| Beam                       | 8,70 m   |
| Year Built                 | 2019     |
| AC in all cabins           | Yes      |
| Guest cabins               | 1 Master |
|                            | 1 Vip    |
|                            | 2 Double |
|                            | 2 Twin   |
| Max. Number of guests      |          |
|                            | 12       |
| Crew Cabins                | 6        |
| Crew                       | 8        |
| Hull Material              | Steel    |
| Deck Material Teak         |          |
| Engines 2x Jo              | hn Deere |
| 317k                       | w/425hp  |
| Num