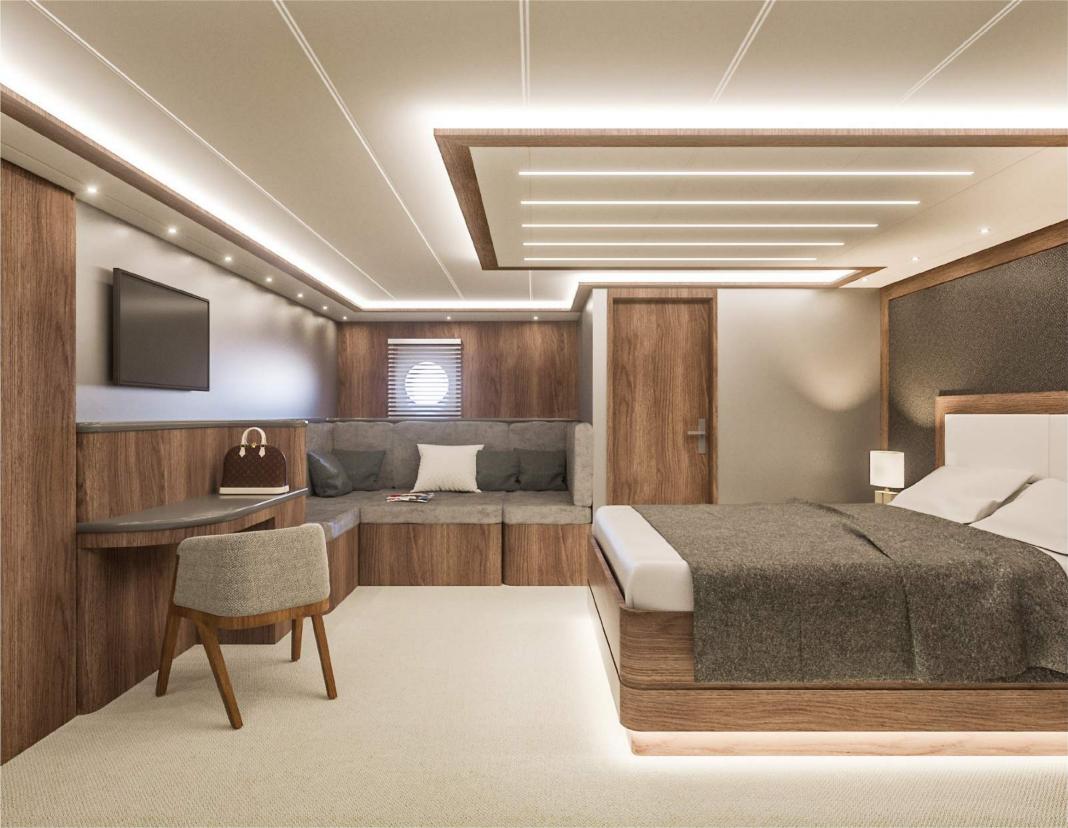

#### **Accomodations**

6 En-suite cabins for 12 guests 1 Master cabin (32 m2) with king size bed 1 Vip cabin (30 m2) with king size bed 2 Cabins (18 m2) with queen size bed 2 Cabins (17 m2) with 2 twin beds Safe box in every cabin Flatscreen TV in every cabin WiFi in every cabin Interphone in every cabin Room service Surround system with separate controls in every cabin