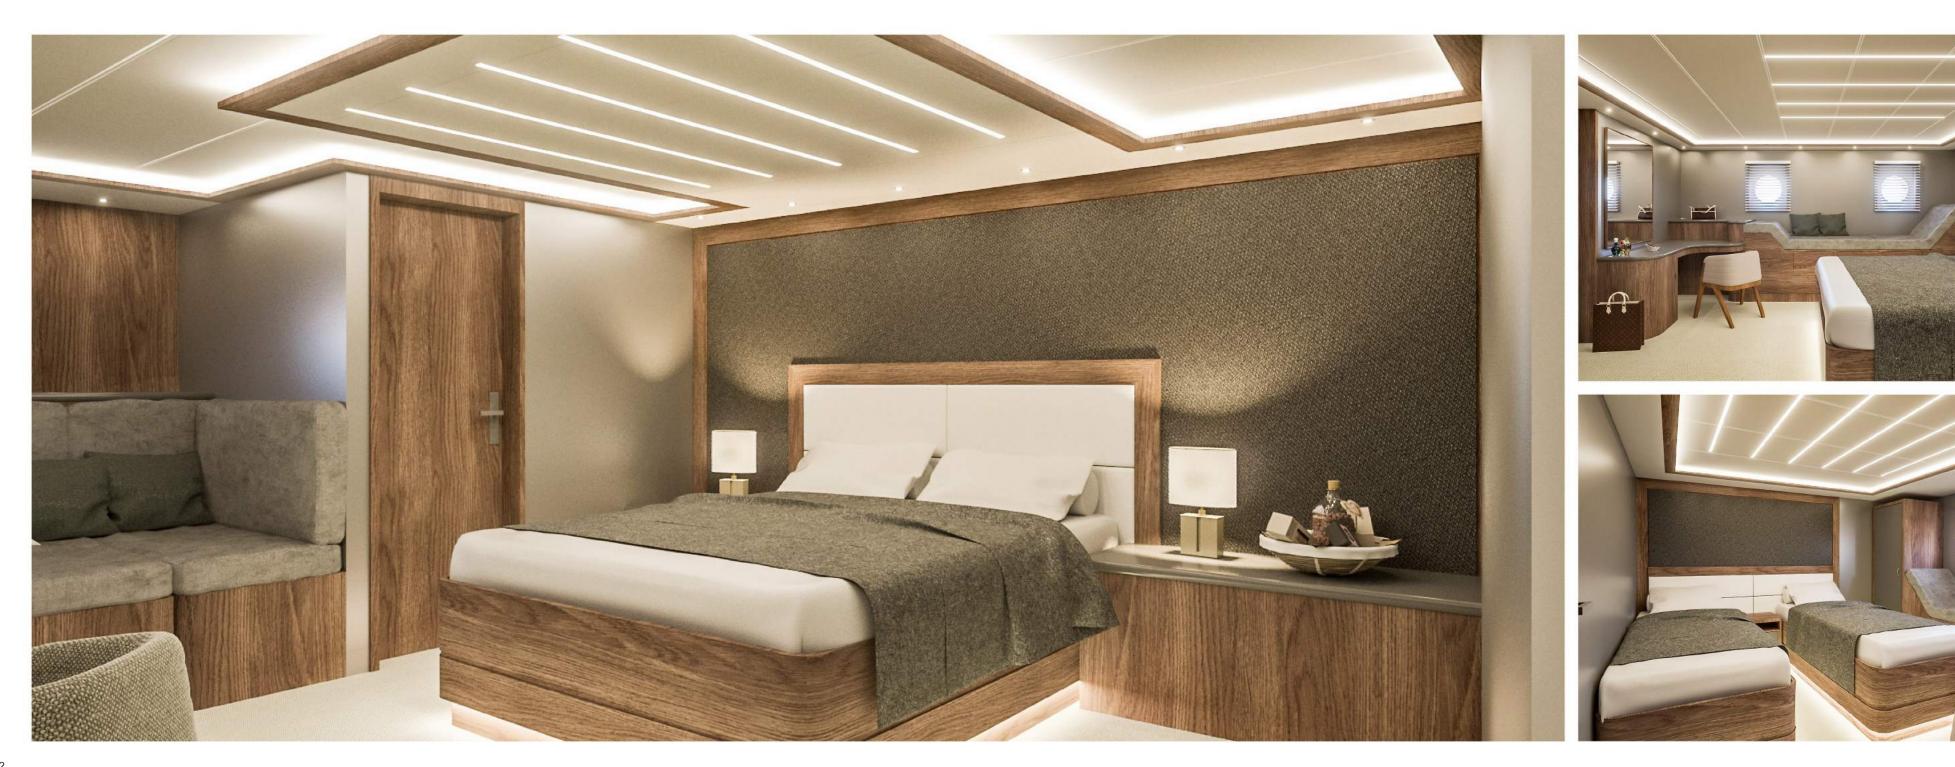

#### **Accomodations**

6 En-suite cabins for 12 guests 1 Master cabin (32 m2) with king size bed 1 Vip cabin (30 m2) with king size bed 2 Cabins (18 m2) with queen size bed 2 Cabins (17 m2) with 2 twin beds Safe box in every cabin Flatscreen TV in every cabin WiFi in every cabin Interphone in every cabin Room service Surround system with separate controls in every cabin