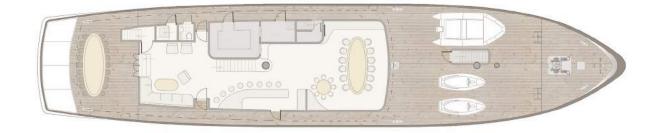

| 1 Vip    |
|                            | 2 Double |
|                            | 2 Twin   |
| Max. Number of guests      |          |
|                            | 12       |
| Crew Cabins                | 6        |
| Crew                       | 8        |
| Hull Material              | Steel    |
| Deck Material Teak         |          |
| Engines 2x Jo              | hn Deere |
| 317k                       | w/425hp  |
| Number of toilets and      |          |
| showers for guests 8       |          |
| AC in saloon               | Yes      |
| Cruising speed             | 10 knots |
| Max speed                  | 12 knots |
| Fuel tanks                 | 20000lit |
| Fresh water tanks 40000lit |          |
| Possibility of sailing Yes |          |









**Electrical system** 

2 x John Deere 64kw 1 x Cummins Onan 27kw 24/220 Volt electrical system 220/380 Volt shore supply connection









## **CORSARIO**