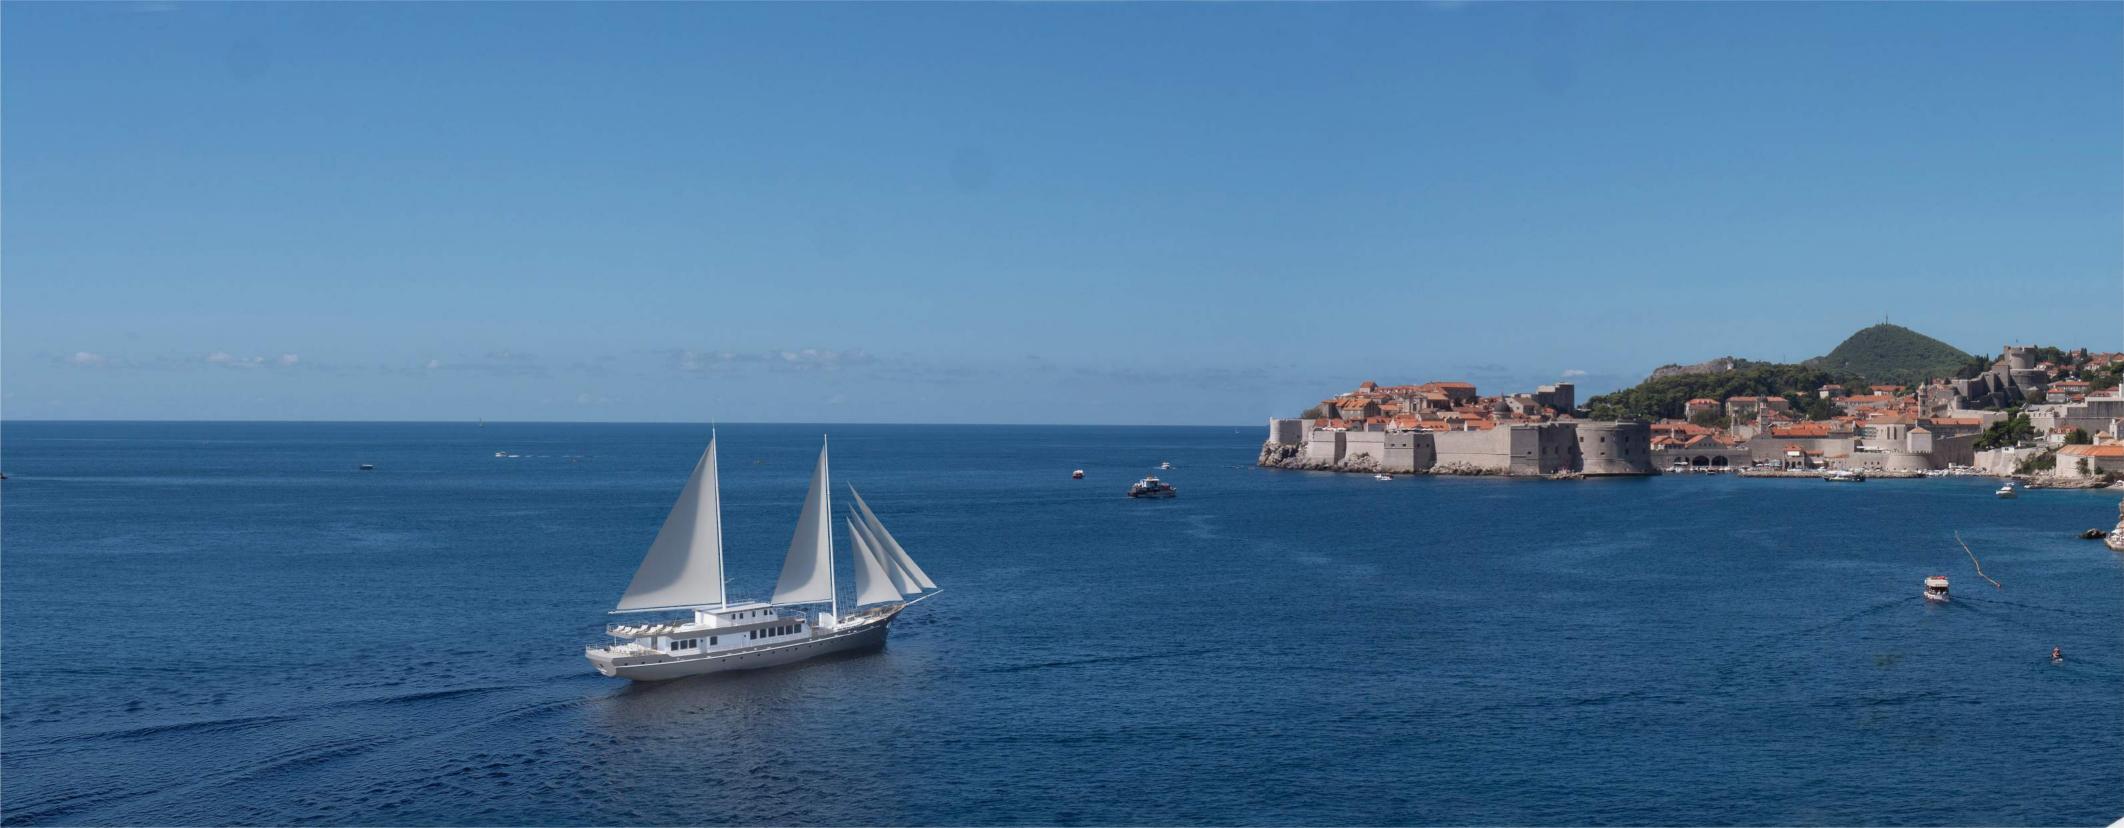

# CORSARIO: A New Level of Elegance in Yacht Charter

There is something special in waking up on a yacht. Croatia is a country to cruise with sunshine in your eyes, salt on your skin and wind in your hair.

M/Y Corsario was designed to provide luxury, elegance and above all adventure through Adriatic sea in the best possible way. Its' mix of traditional tall ship exterior and modern interior makes it one of kind. Corsario was project of two brothers who were dreaming of building a yacht that would fit their image of what cruising experience should be like. Love for nautical tourism, dedication to providing great service through years and vision that people who work for them are the most important segment of their business, helped them come to realisation of this project.

Corsario is 48 meters long yacht that guarantees modern luxury with traditional scent. Its' stunning cabins, numerous amenities, extraordinary chef and highly professional and welcoming crew will fulfil every client's wishes. It delivers for passionate sea lovers, gastronomy enthusiasts, sun seeking adventurers and relaxation chasers. Come and experience the Adriatic on this yacht hosted by local family and create your new story to tell.