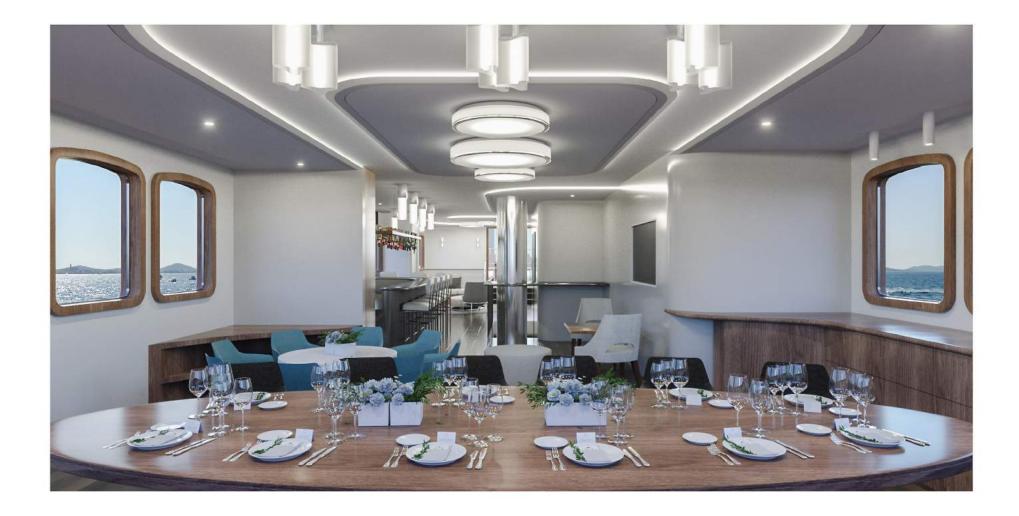

#### <u>Interior</u>

Air conditioning throughout guest and crew areas Lounge area with Smart TV, DVD, CD, radio Playstation 4 in the saloon, iPad/iPod/mobile docking station WiFi Separate crew areas Bar