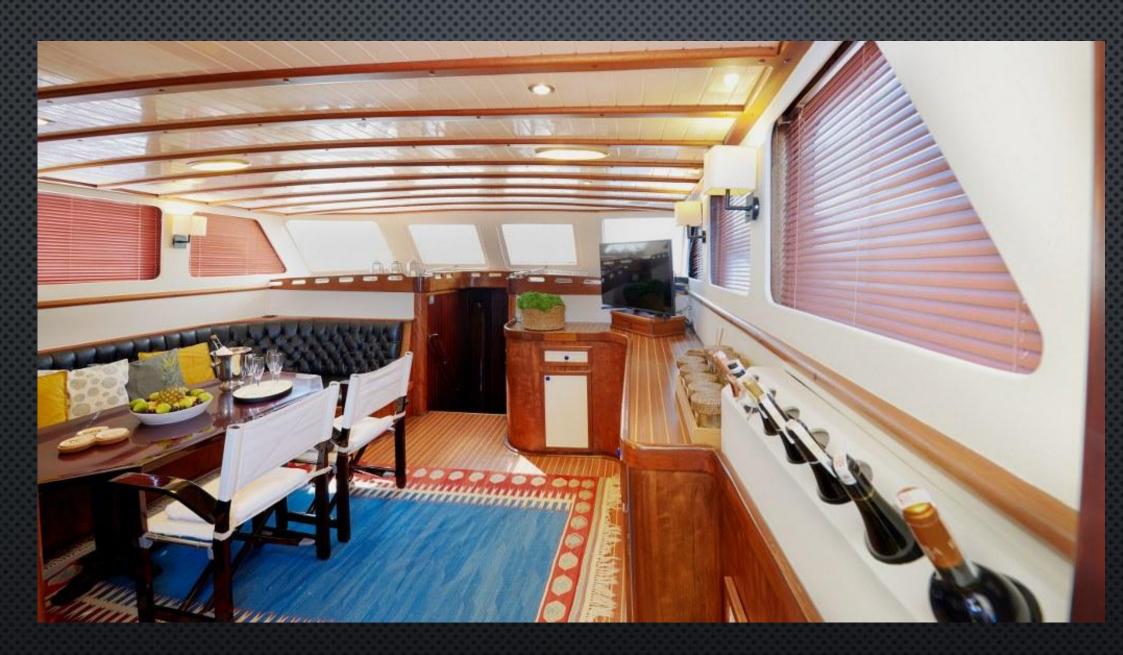

A 24-meters luxurious ketch, Cobra III has 4 cabins: two master and two double cabins. The interior design of this vessel of classical pine planking was styled by Cobra Yacht. Each cabin has a deadlight, wardrobe, drawers, mirror, safe box and smoke detector along with its private bathroom and toilet. The 24-meters deck length and the 6.10-meters beam offer a spacious area for both relaxing and entertainment.

Cobra III offers the ultimate entertaining blue cruise with a spacious sunbathing deck, a large dining table, sound system, TV, 60 HP Zodiac inflatable boat, snorkelling and fishing set, canoe, ringo and water ski. Her exquisite features and carefully thought out details for a group of 8 friends or a family of 8 to spend a spectacular and entertaining holiday makes Cobra III unforgettable for her guests.