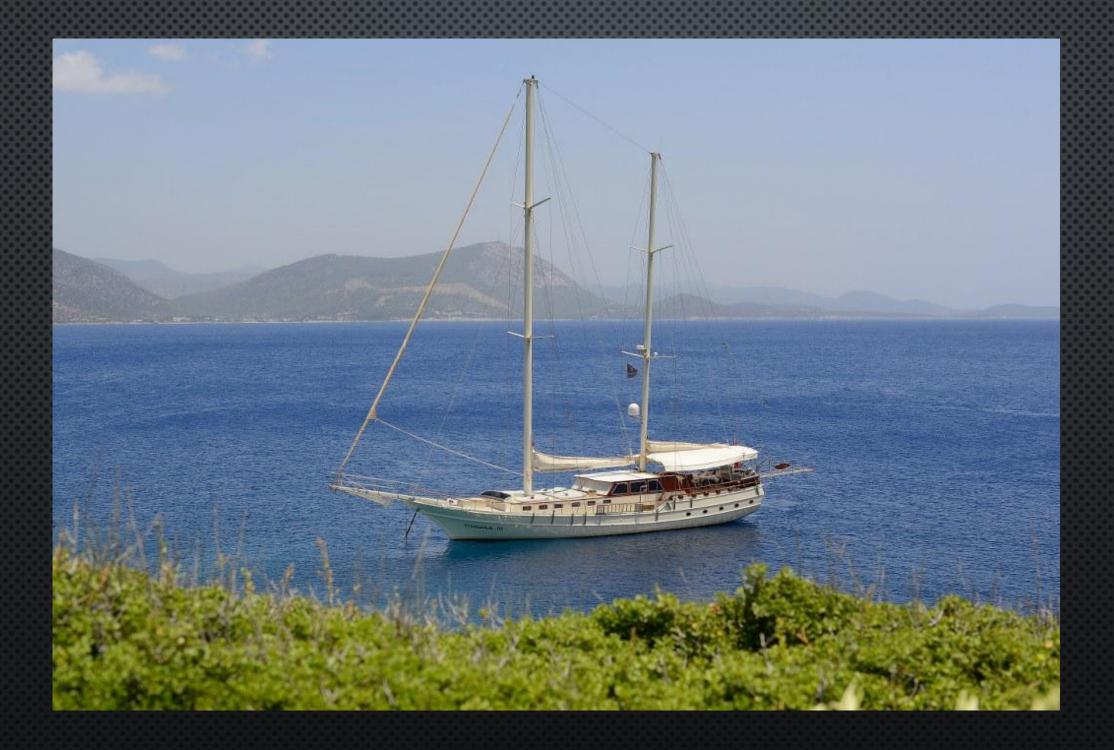

## M/S COBRA III

24m. / 4 cabins

FORE DECK

AFT DECK

SALOON

AFT MASTER CABIN

FORE MASTER CABIN

Built when blue cruises by gulets were most popular and first launched into the water in 1990, Cobra III was restored in 2018 to preserve her luxurious title and better provide for the needs of her guests, before returning to the water to serve blue cruise lovers.

A 24-meters luxurious ketch, Cobra III has 4 cabins: two master and two double cabins. The interior design of this vessel of classical pine planking was styled by Cobra Yacht. Each cabin has a deadlight, wardrobe, drawers, mirror, safe box and smoke detector along with its private bathroom and toilet. The 24-meters deck length and the 6.10-meters beam offer a spacious area for both relaxing and entertainment.