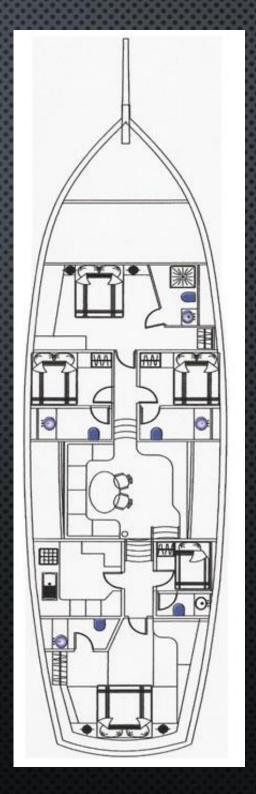

## M/S COBRA III

24m. / 4 cabins

FORE DECK

AFT DECK

SALOON

AFT MASTER CABIN

FORE MASTER CABIN

Built when blue cruises by gulets were most popular and first launched into the water in 1990, Cobra III was restored in 2018 to preserve her luxurious title and better provide for the needs of her guests, before returning to the water to serve blue cruise lovers.

A 24-meters luxurious ketch, Cobra III has 4 cabins: two master and two double cabins. The interior design of this vessel of classical pine planking was styled by Cobra Yacht. Each cabin has a deadlight, wardrobe, drawers, mirror, safe box and smoke detector along with its private bathroom and toilet. The 24-meters deck length and the 6.10-meters beam offer a spacious area for both relaxing and entertainment.