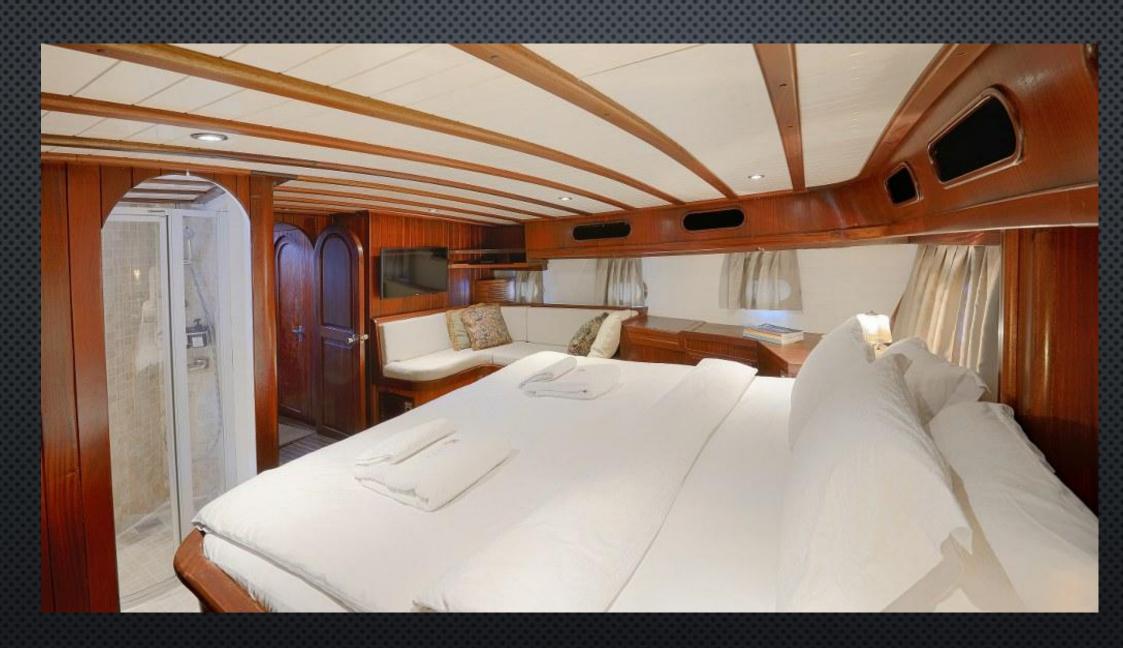

A 24-meters luxurious ketch, Cobra III has 4 cabins: two master and two double cabins. The interior design of this vessel of classical pine planking was styled by Cobra Yacht. Each cabin has a deadlight, wardrobe, drawers, mirror, safe box and smoke detector along with its private bathroom and toilet. The 24-meters deck length and the 6.10-meters beam offer a spacious area for both relaxing and entertainment.