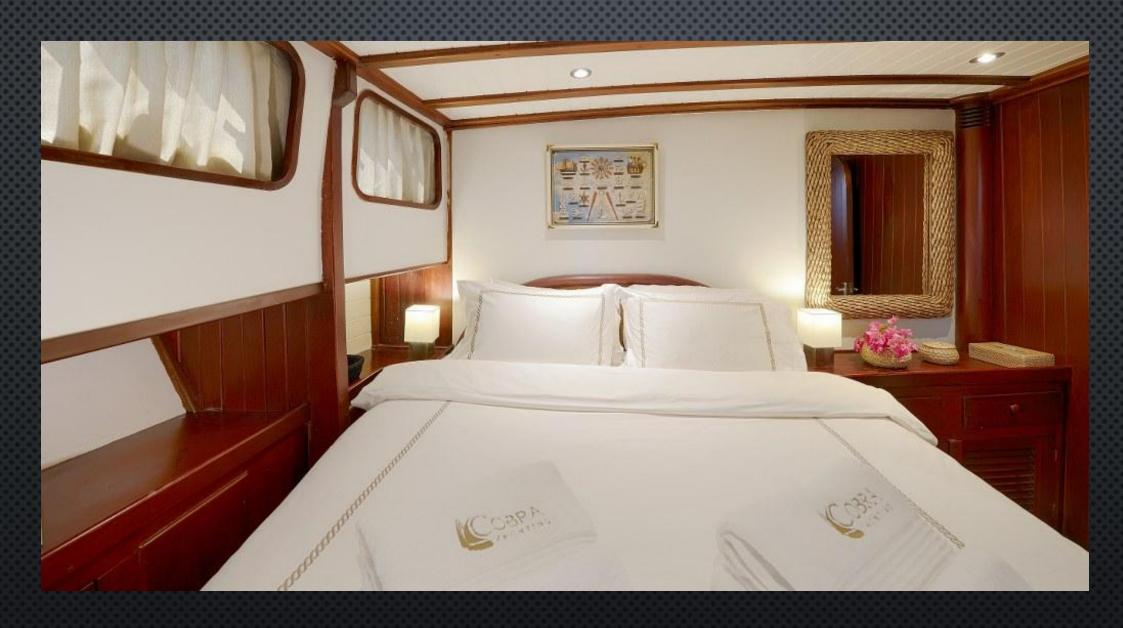

A 24-meters luxurious ketch, Cobra III has 4 cabins: two master and two double cabins. The interior design of this vessel of classical pine planking was styled by Cobra Yacht. Each cabin has a deadlight, wardrobe, drawers, mirror, safe box and smoke detector along with its private bathroom and toilet. The 24-meters deck length and the 6.10-meters beam offer a spacious area for both relaxing and entertainment.