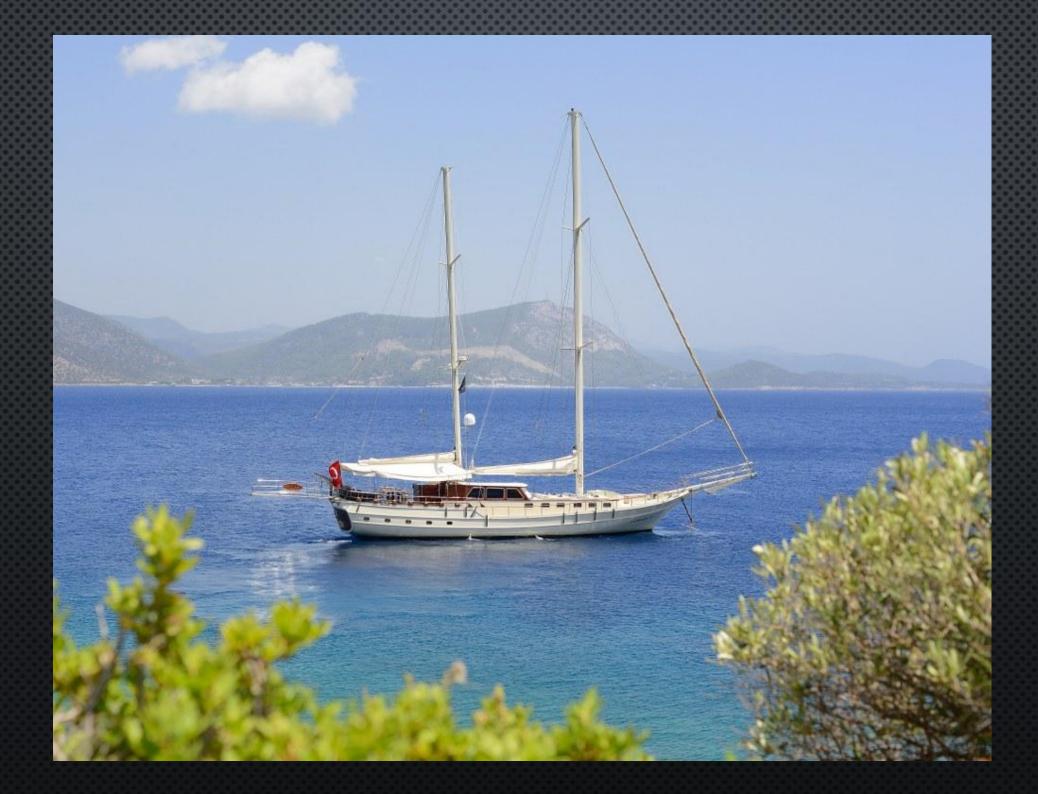

## M/S COBRA III

24m. / 4 cabins

FORE DECK

AFT DECK

SALOON

AFT MASTER CABIN

FORE MASTER CABIN

Built when blue cruises by gulets were most popular and first launched into the water in 1990, Cobra III was restored in 2018 to preserve her luxurious title and better provide for the needs of her guests, before returning to the water to serve blue cruise lovers.

A 24-meters luxurious ketch, Cobra III has 4 cabins: two master and two double cabins. The interior design of this vessel of classical pine planking was styled by Cobra Yacht. Each cabin has a deadlight, wardrobe, drawers, mirror, safe box and smoke detector along with its private bathroom and toilet. The 24-meters deck length and the 6.10-meters beam offer a spacious area for both relaxing and entertainment.