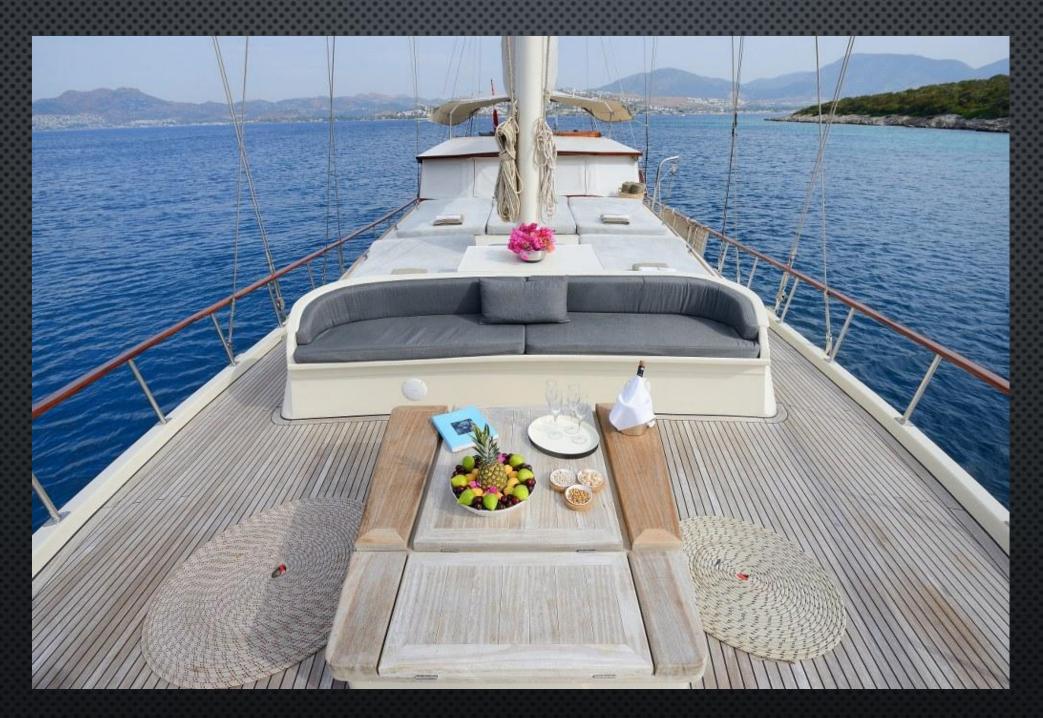

## M/S COBRA III

24m. / 4 cabins

FORE DECK

AFT DECK

SALOON

AFT MASTER CABIN

FORE MASTER CABIN

Built when blue cruises by gulets were most popular and first launched into the water in 1990, Cobra III was restored in 2018 to preserve her luxurious title and better provide for the needs of her guests, before returning to the water to serve blue cruise lovers.

Cobra III offers the ultimate entertaining blue cruise with a spacious sunbathing deck, a large dining table, sound system, TV, 60 HP Zodiac inflatable boat, snorkelling and fishing set, canoe, ringo and water ski. Her exquisite features and carefully thought out details for a group of 8 friends or a family of 8 to spend a spectacular and entertaining holiday makes Cobra III unforgettable for her guests.