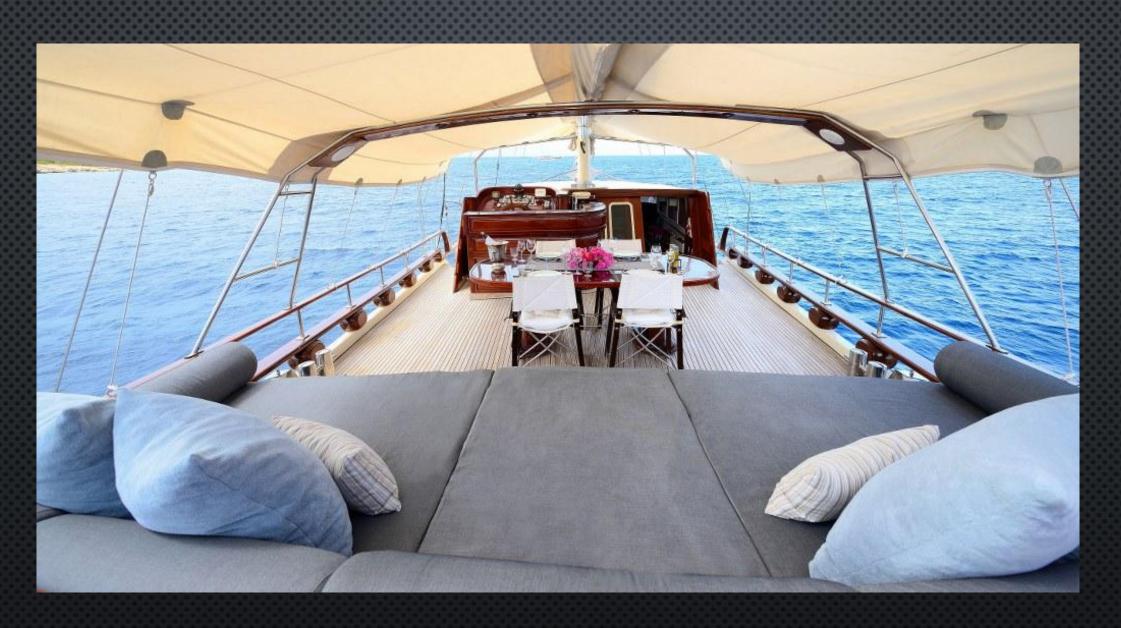

Cobra III offers the ultimate entertaining blue cruise with a spacious sunbathing deck, a large dining table, sound system, TV, 60 HP Zodiac inflatable boat, snorkelling and fishing set, canoe, ringo and water ski. Her exquisite features and carefully thought out details for a group of 8 friends or a family of 8 to spend a spectacular and entertaining holiday makes Cobra III unforgettable for her guests.

A 24-meters luxurious ketch, Cobra III has 4 cabins: two master and two double cabins. The interior design of this vessel of classical pine planking was styled by Cobra Yacht. Each cabin has a deadlight, wardrobe, drawers, mirror, safe box and smoke detector along with its private bathroom and toilet. The 24-meters deck length and the 6.10-meters beam offer a spacious area for both relaxing and entertainment.