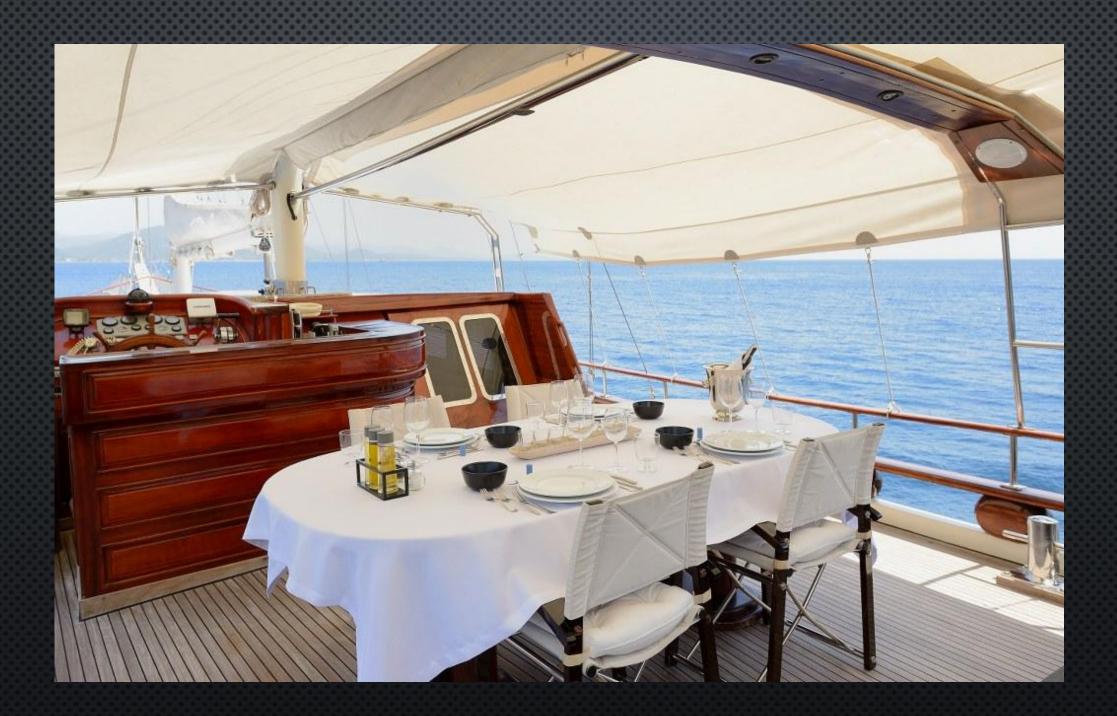

Cobra III offers the ultimate entertaining blue cruise with a spacious sunbathing deck, a large dining table, sound system, TV, 60 HP Zodiac inflatable boat, snorkelling and fishing set, canoe, ringo and water ski. Her exquisite features and carefully thought out details for a group of 8 friends or a family of 8 to spend a spectacular and entertaining holiday makes Cobra III unforgettable for her guests.