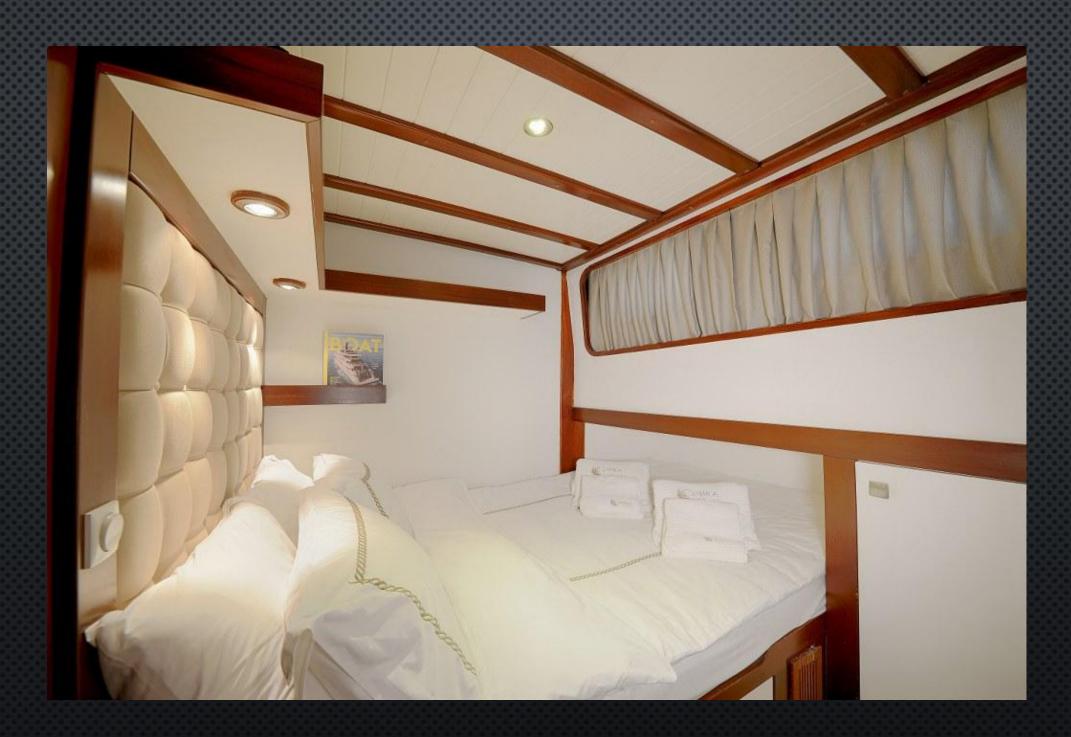

A 24-meters luxurious ketch, Cobra III has 4 cabins: two master and two double cabins. The interior design of this vessel of classical pine planking was styled by Cobra Yacht. Each cabin has a deadlight, wardrobe, drawers, mirror, safe box and smoke detector along with its private bathroom and toilet. The 24-meters deck length and the 6.10-meters beam offer a spacious area for both relaxing and entertainment.

## M/S COBRA III

24m. / 4 cabins

FORE DECK

AFT DECK

SALOON

AFT MASTER CABIN

FORE MASTER CABIN

Built when blue cruises by gulets were most popular and first launched into the water in 1990, Cobra III was restored in 2018 to preserve her luxurious title and better provide for the needs of her guests, before returning to the water to serve blue cruise lovers.