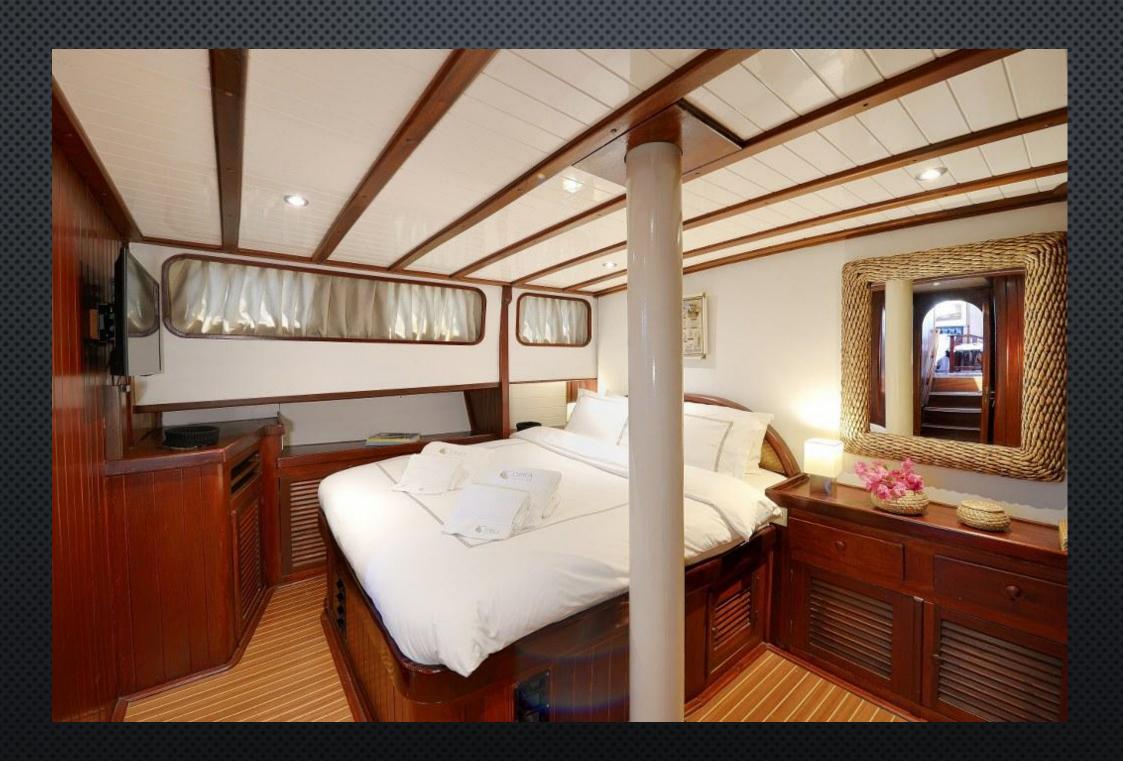

A 24-meters luxurious ketch, Cobra III has 4 cabins: two master and two double cabins. The interior design of this vessel of classical pine planking was styled by Cobra Yacht. Each cabin has a deadlight, wardrobe, drawers, mirror, safe box and smoke detector along with its private bathroom and toilet. The 24-meters deck length and the 6.10-meters beam offer a spacious area for both relaxing and entertainment.

## M/S COBRA III

24m. / 4 cabins

FORE DECK

AFT DECK

SALOON

AFT MASTER CABIN

FORE MASTER CABIN

Built when blue cruises by gulets were most popular and first launched into the water in 1990, Cobra III was restored in 2018 to preserve her luxurious title and better provide for the needs of her guests, before returning to the water to serve blue cruise lovers.