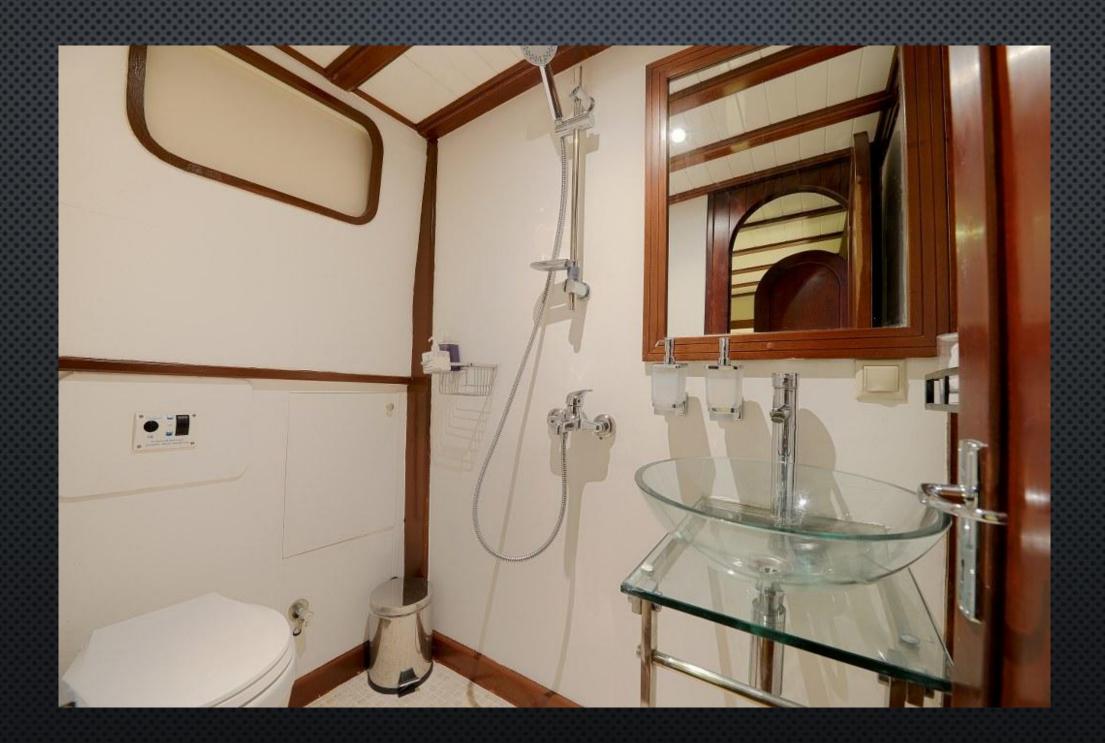

A 24-meters luxurious ketch, Cobra III has 4 cabins: two master and two double cabins. The interior design of this vessel of classical pine planking was styled by Cobra Yacht. Each cabin has a deadlight, wardrobe, drawers, mirror, safe box and smoke detector along with its private bathroom and toilet. The 24-meters deck length and the 6.10-meters beam offer a spacious area for both relaxing and entertainment.