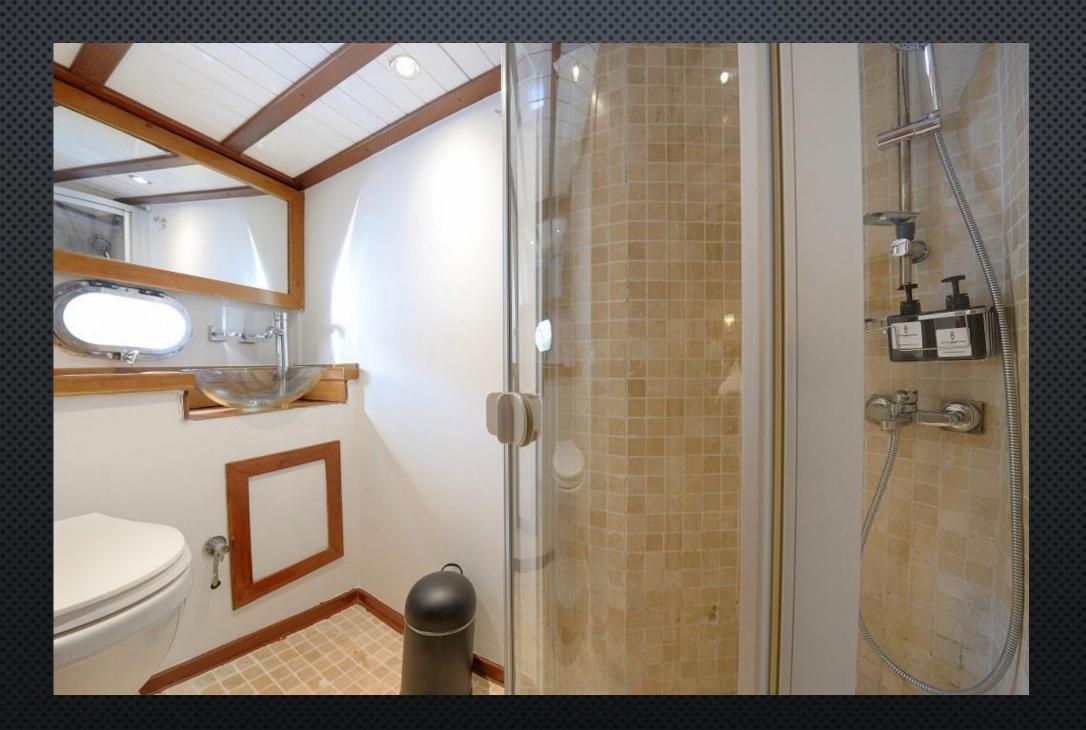

A 24-meters luxurious ketch, Cobra III has 4 cabins: two master and two double cabins. The interior design of this vessel of classical pine planking was styled by Cobra Yacht. Each cabin has a deadlight, wardrobe, drawers, mirror, safe box and smoke detector along with its private bathroom and toilet. The 24-meters deck length and the 6.10-meters beam offer a spacious area for both relaxing and entertainment.