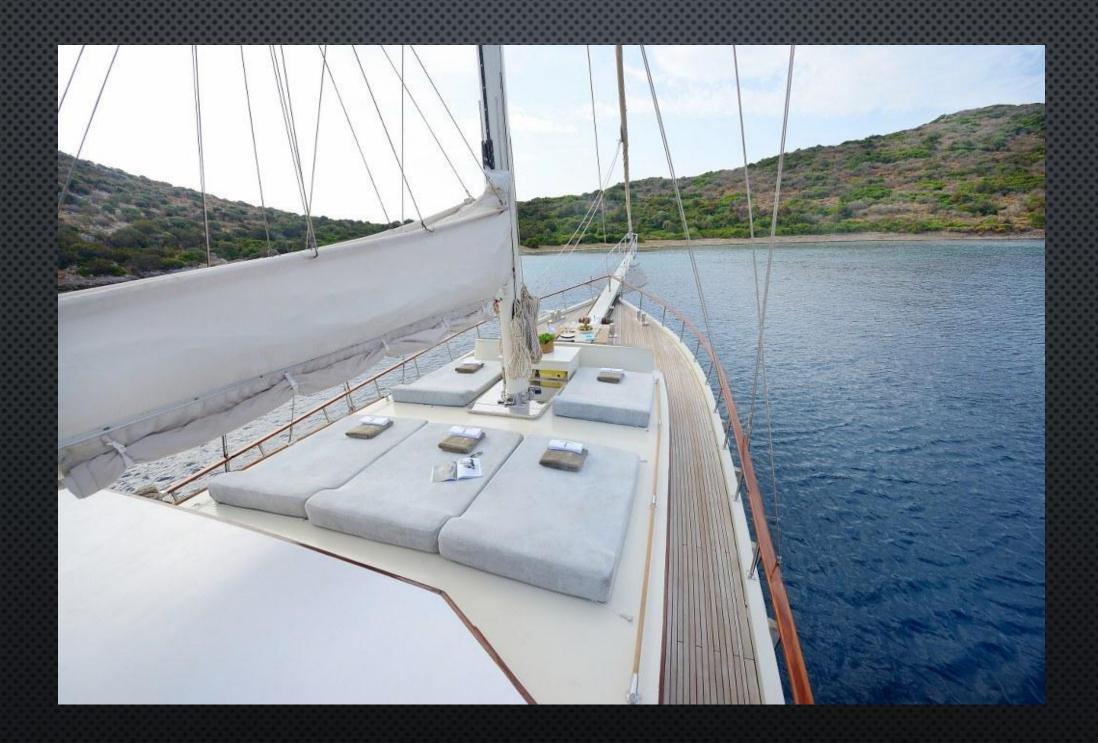

Cobra III offers the ultimate entertaining blue cruise with a spacious sunbathing deck, a large dining table, sound system, TV, 60 HP Zodiac inflatable boat, snorkelling and fishing set, canoe, ringo and water ski. Her exquisite features and carefully thought out details for a group of 8 friends or a family of 8 to spend a spectacular and entertaining holiday makes Cobra III unforgettable for her guests.

A 24-meters luxurious ketch, Cobra III has 4 cabins: two master and two double cabins. The interior design of this vessel of classical pine planking was styled by Cobra Yacht. Each cabin has a deadlight, wardrobe, drawers, mirror, safe box and smoke detector along with its private bathroom and toilet. The 24-meters deck length and the 6.10-meters beam offer a spacious area for both relaxing and entertainment.