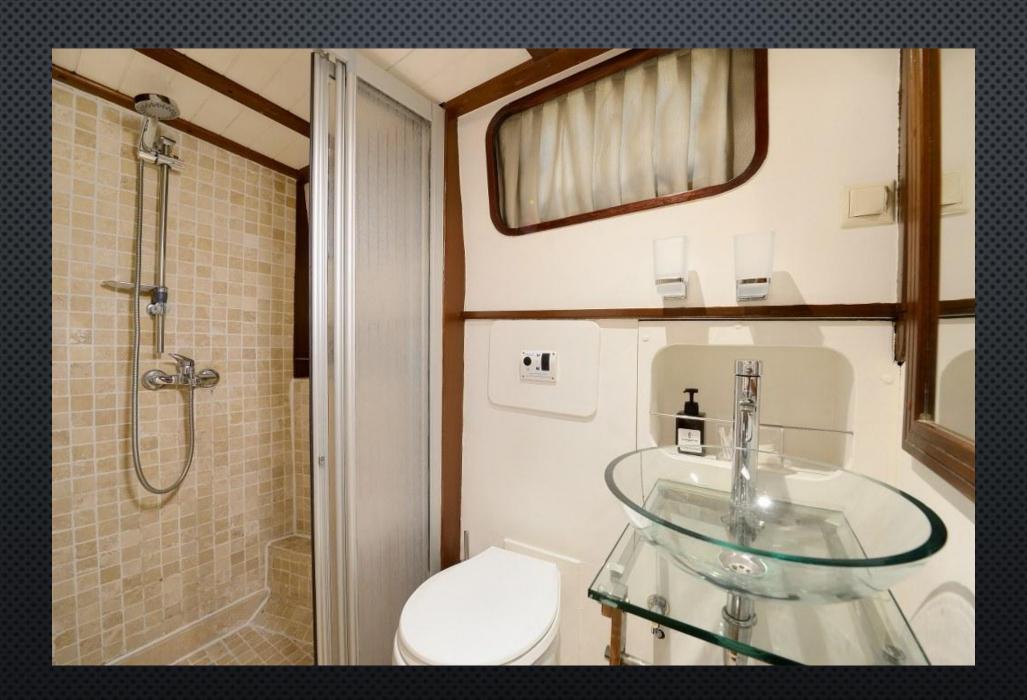

A 24-meters luxurious ketch, Cobra III has 4 cabins: two master and two double cabins. The interior design of this vessel of classical pine planking was styled by Cobra Yacht. Each cabin has a deadlight, wardrobe, drawers, mirror, safe box and smoke detector along with its private bathroom and toilet. The 24-meters deck length and the 6.10-meters beam offer a spacious area for both relaxing and entertainment.