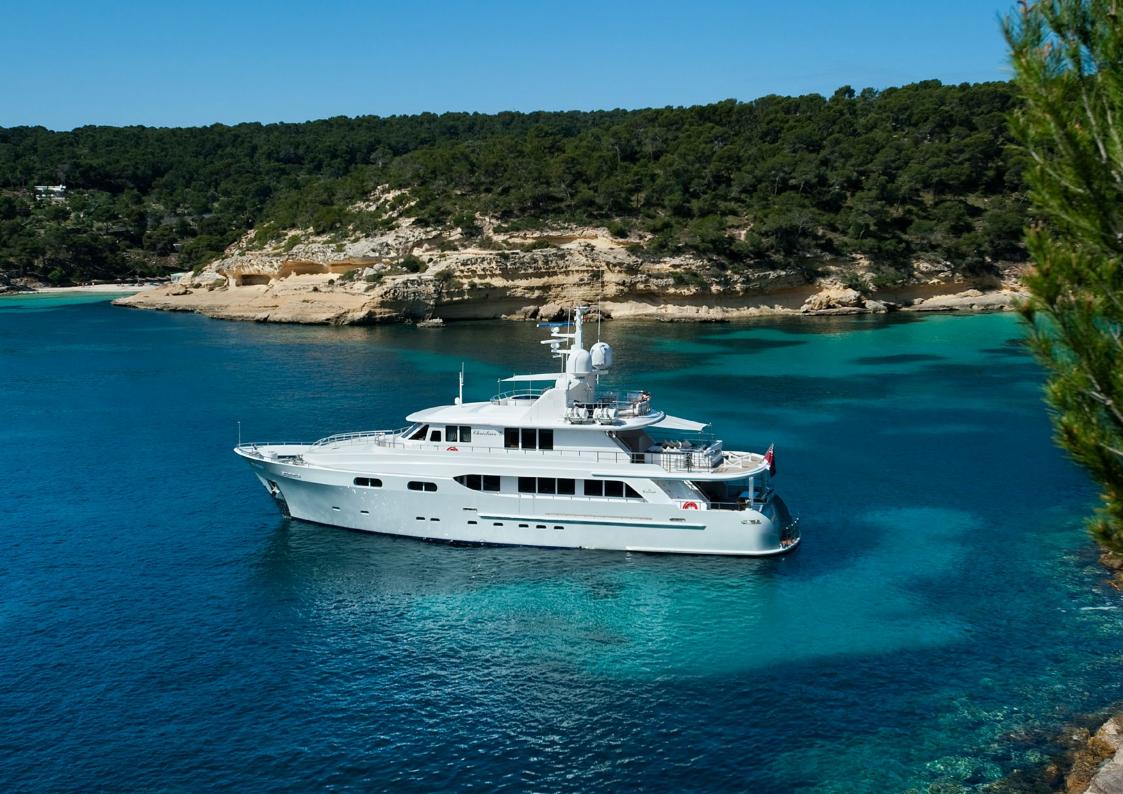

# Christina G

Built by Kingship in 2010, CHRISTINA G offers fantastic volume for a yacht of her size. Her interior is chic and minimalistic styled with exotic materials and textures, which create the perfect environment for entertaining. Fitted with the latest modern technology, her saloon features a 60-inch flat screen television with Sky TV.

#### MAIN CHARACTERISTICS

Builder: Kingship

LOA: 33.56 metres (110')

Crew: 7 Built: 2010

Accommodation: 10 guests

Cabin configuration: 1 master, 2twin, 2 double, 2 pullman

Speed: 10 knots