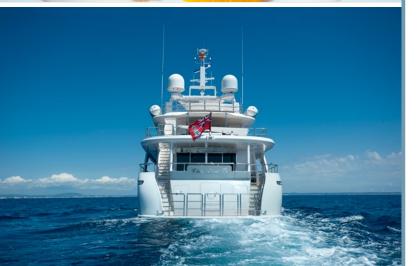

# Christina G

Built by Kingship in 2010, CHRISTINA G offers fantastic volume for a yacht of her size. Her interior is chic and minimalistic styled with exotic materials and textures, which create the perfect environment for entertaining. Fitted with the latest modern technology, her saloon features a 60-inch flat screen television with Sky TV.

#### MAIN CHARACTERISTICS

Builder: Kingship

LOA: 33.56 metres (110')

Crew: 7 Built: 2010

Accommodation: 10 guests

Cabin configuration: 1 master, 2twin, 2 double, 2 pullman

Speed: 10 knots