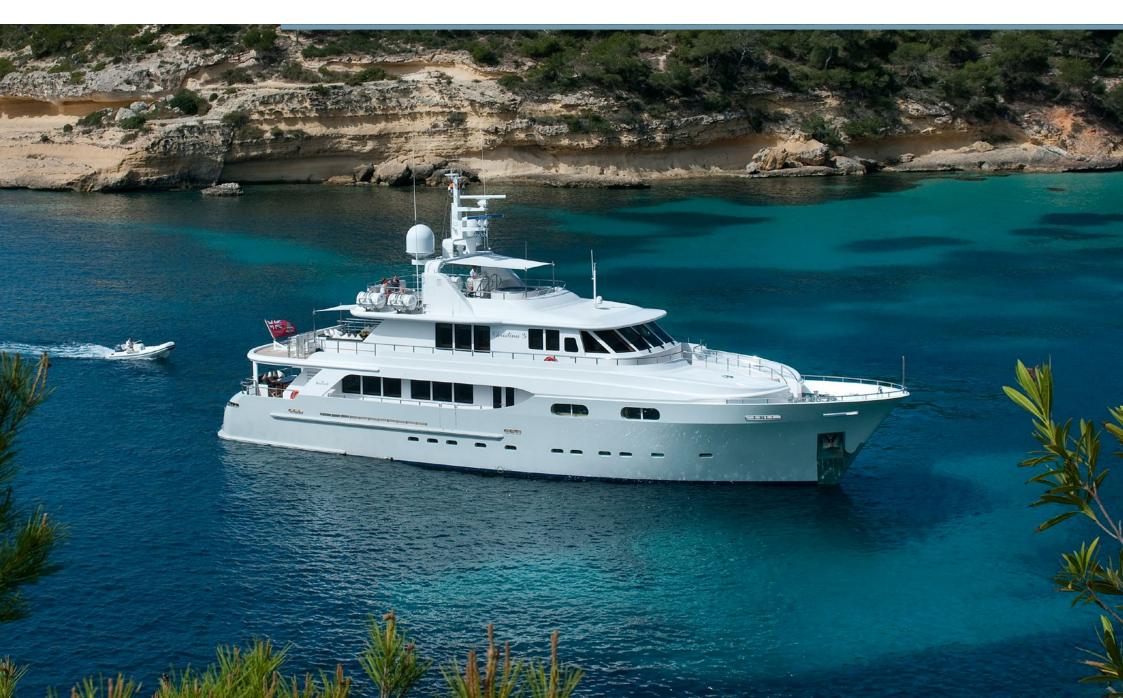

# Christina G

Built by Kingship in 2010, CHRISTINA G offers fantastic volume for a yacht of her size. Her interior is chic and minimalistic styled with exotic materials and textures, which create the perfect environment for entertaining. Fitted with the latest modern technology, her saloon features a 60-inch flat screen television with Sky TV.

#### MAIN CHARACTERISTICS

Builder: Kingship

LOA: 33.56 metres (110')

Crew: 7 Built: 2010

Accommodation: 10 guests

Cabin configuration: 1 master, 2twin, 2 double, 2 pullman

Speed: 10 knots