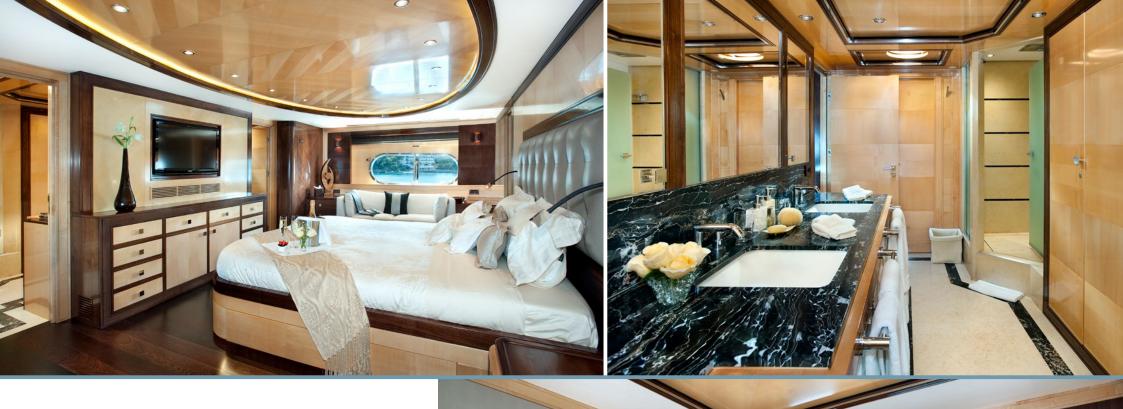

Her full-beam master suite has a palatial en suite bathroom. Her guest cabins offer two double and two twin layouts with two pullman berths in addition.

The option for al fresco dining is available on both her main and upper decks, whilst the sundeck's Jacuzzi and sun loungers are perfect for unwinding and enjoying spectacular views.