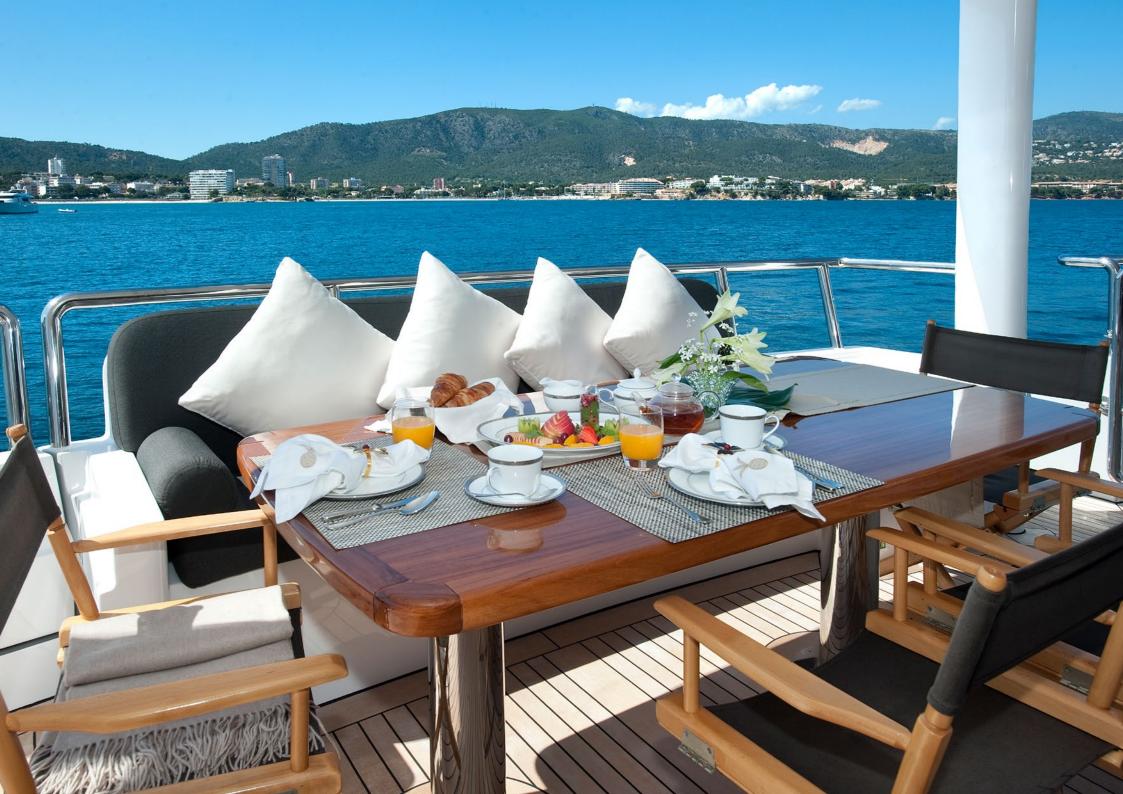

Her full-beam master suite has a palatial en suite bathroom. Her guest cabins offer two double and two twin layouts with two pullman berths in addition.

The option for al fresco dining is available on both her main and upper decks, whilst the sundeck's Jacuzzi and sun loungers are perfect for unwinding and enjoying spectacular views.