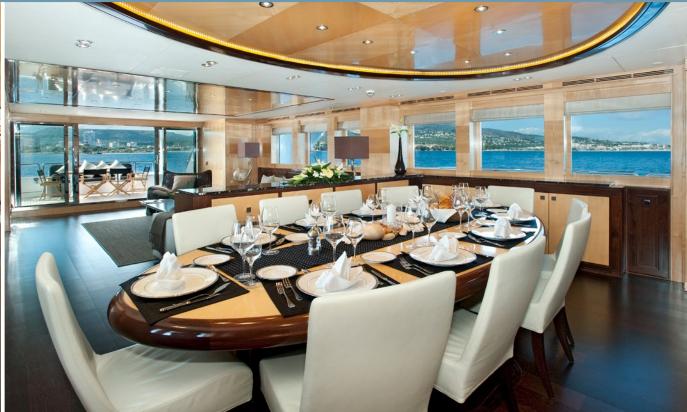

# Christina G

Built by Kingship in 2010, CHRISTINA G offers fantastic volume for a yacht of her size. Her interior is chic and minimalistic styled with exotic materials and textures, which create the perfect environment for entertaining. Fitted with the latest modern technology, her saloon features a 60-inch flat screen television with Sky TV.

Her crew is highly professional and ready to go the extra mile to exceed their guests expectations. Charters from the past two summer seasons only show glowing references.

Her contemporary interior has bespoke furniture throughout and accommodates up to 10 guests in sublime comfort.

Her full-beam master suite has a palatial en suite bathroom. Her guest cabins offer two double and two twin layouts with two pullman berths in addition.

The option for al fresco dining is available on both her main and upper decks, whilst the sundeck's Jacuzzi and sun loungers are perfect for unwinding and enjoying spectacular views.