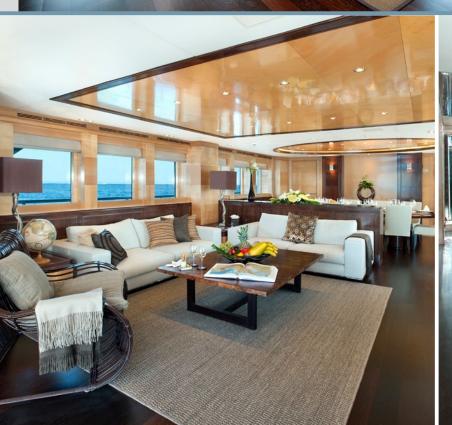

# Christina G

Built by Kingship in 2010, CHRISTINA G offers fantastic volume for a yacht of her size. Her interior is chic and minimalistic styled with exotic materials and textures, which create the perfect environment for entertaining. Fitted with the latest modern technology, her saloon features a 60-inch flat screen television with Sky TV.

Her crew is highly professional and ready to go the extra mile to exceed their guests expectations. Charters from the past two summer seasons only show glowing references.

Her contemporary interior has bespoke furniture throughout and accommodates up to 10 guests in sublime comfort.