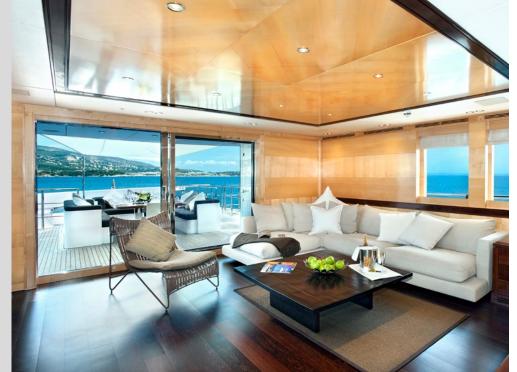

# Christina G

Built by Kingship in 2010, CHRISTINA G offers fantastic volume for a yacht of her size. Her interior is chic and minimalistic styled with exotic materials and textures, which create the perfect environment for entertaining. Fitted with the latest modern technology, her saloon features a 60-inch flat screen television with Sky TV.

Her crew is highly professional and ready to go the extra mile to exceed their guests expectations. Charters from the past two summer seasons only show glowing references.

Her contemporary interior has bespoke furniture throughout and accommodates up to 10 guests in sublime comfort.