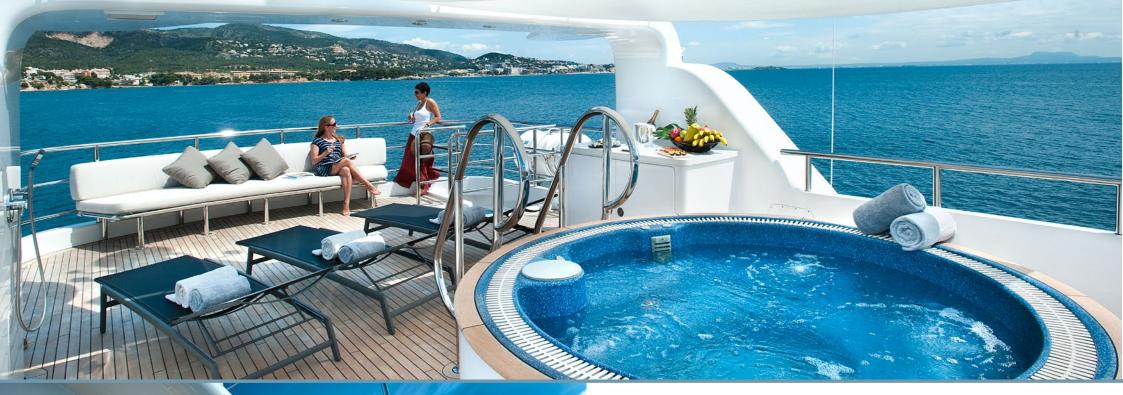

Her full-beam master suite has a palatial en suite bathroom. Her guest cabins offer two double and two twin layouts with two pullman berths in addition.

The option for al fresco dining is available on both her main and upper decks, whilst the sundeck's Jacuzzi and sun loungers are perfect for unwinding and enjoying spectacular views.

### **FEATURES**

Family friendly modern yacht Spacious and stylish interior Jacuzzi on the Sundeck

Very low fuel consumption (85lph at cruising speed of 10 knots)

Long standing Captain

Professional and dynamic crew