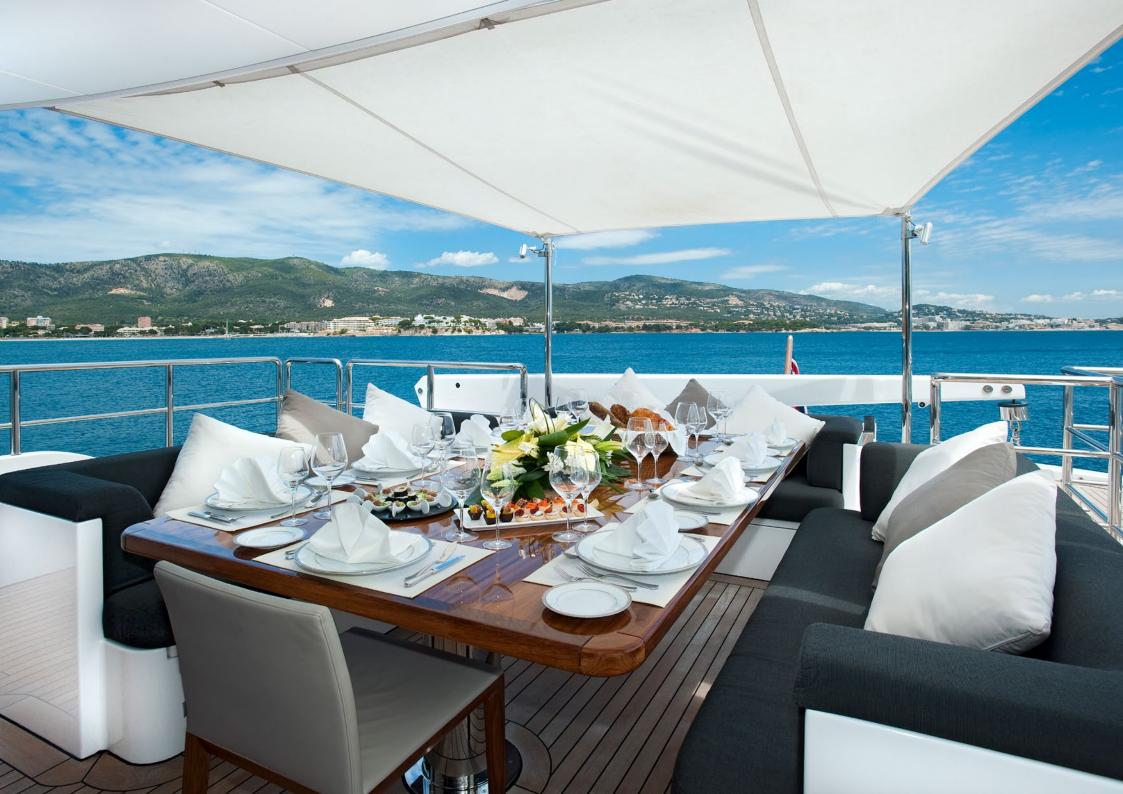

Her full-beam master suite has a palatial en suite bathroom. Her guest cabins offer two double and two twin layouts with two pullman berths in addition.

The option for al fresco dining is available on both her main and upper decks, whilst the sundeck's Jacuzzi and sun loungers are perfect for unwinding and enjoying spectacular views.