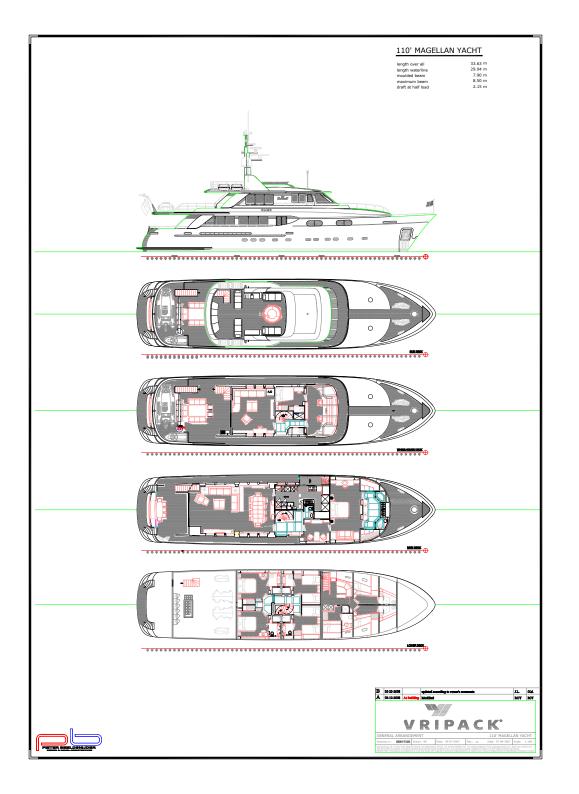

Her full-beam master suite has a palatial en suite bathroom. Her guest cabins offer two double and two twin layouts with two pullman berths in addition.

The option for al fresco dining is available on both her main and upper decks, whilst the sundeck's Jacuzzi and sun loungers are perfect for unwinding and enjoying spectacular views.

#### MAIN CHARACTERISTICS

Builder: Kingship

LOA: 33.56 metres (110')

Crew: 7 Built: 2010

Accommodation: 10 guests

Cabin configuration: 1 master, 2twin, 2 double, 2 pullman

Speed: 10 knots