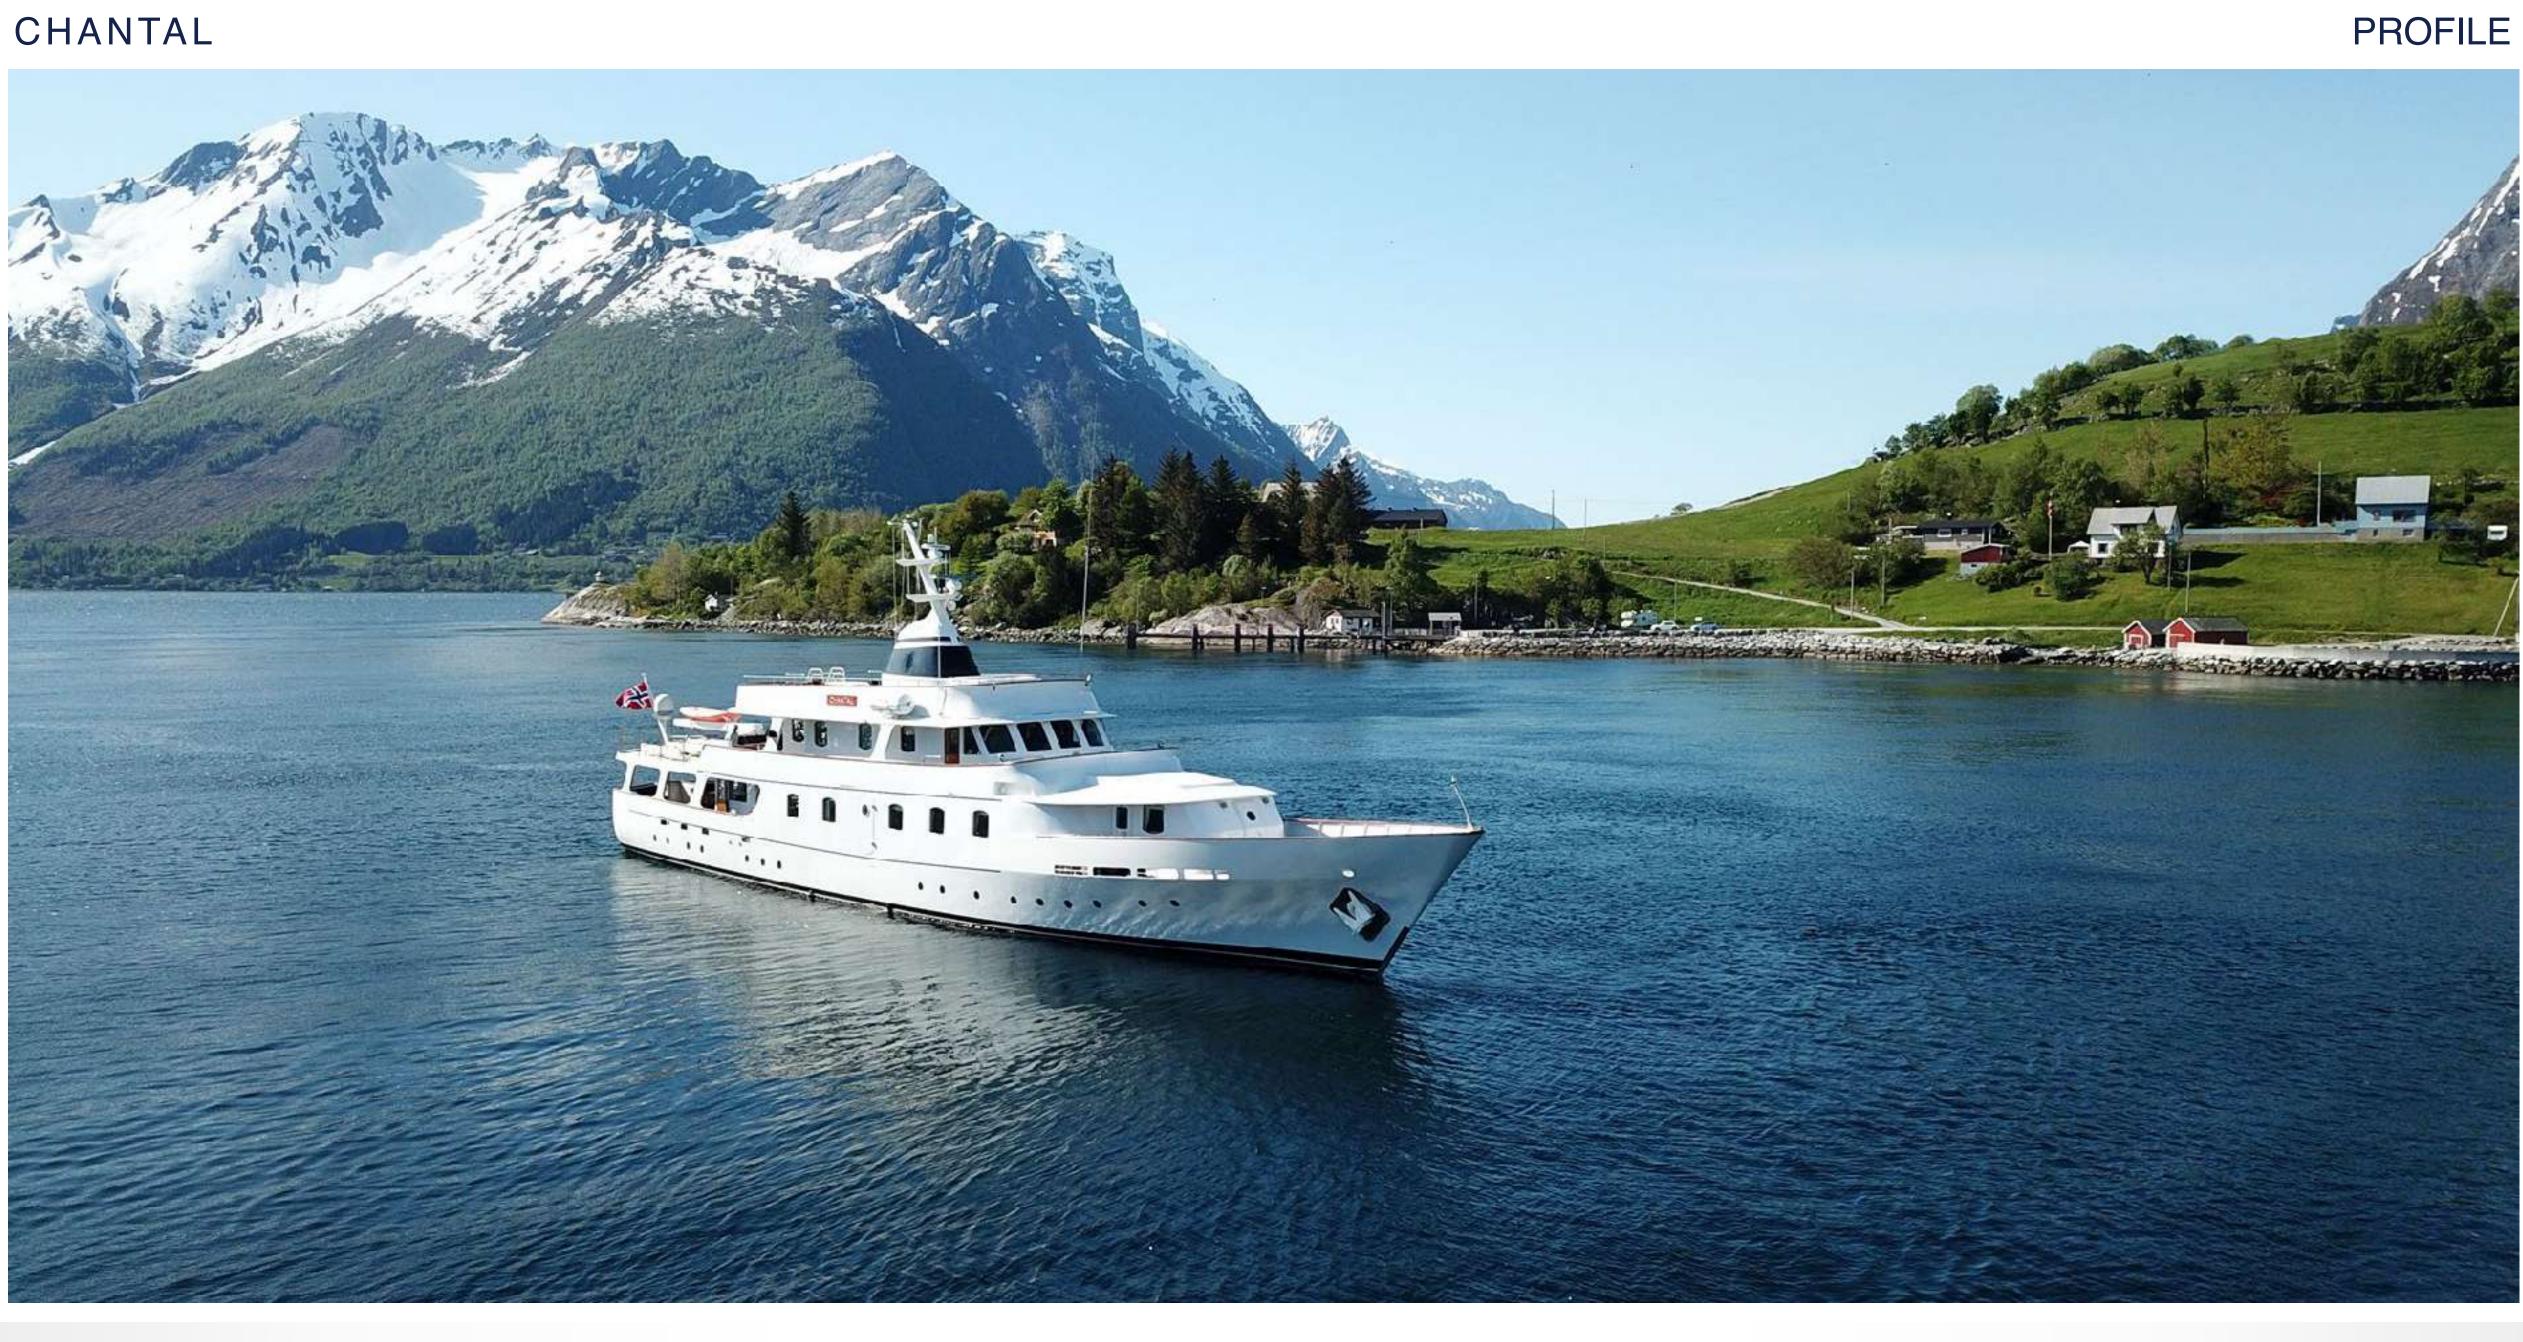

### CHANTAL

# SPECIFICATIONS

| Accommodates                           | 8 Guests in 4 Staterooms                                   |
|----------------------------------------|------------------------------------------------------------|
| Arrangements                           | 1 King, 1 Queen, 2 Twins                                   |
| Length                                 | 127'1" (38.74m)                                            |
| Beam                                   | 19'8" (6.0m)                                               |
| Draft                                  | 8'6" (2.6m)                                                |
| Year / Refit                           | 1965 / 2020                                                |
| Builder                                | Global Engineering                                         |
| Interior Designer                      | Dassi Engineering/Areh Eshrizia Erizardi                   |
| Interior Designer                      | Rossi Engineering/Arch Fabrizio Frizardi                   |
| Engines                                | 2 Caterpillar 540hp diesel engines                         |
| -                                      |                                                            |
| Engines                                | 2 Caterpillar 540hp diesel engines                         |
| Engines<br>Cruising Speed              | 2 Caterpillar 540hp diesel engines<br>10 knots             |
| Engines<br>Cruising Speed<br>Max Speed | 2 Caterpillar 540hp diesel engines<br>10 knots<br>13 knots |