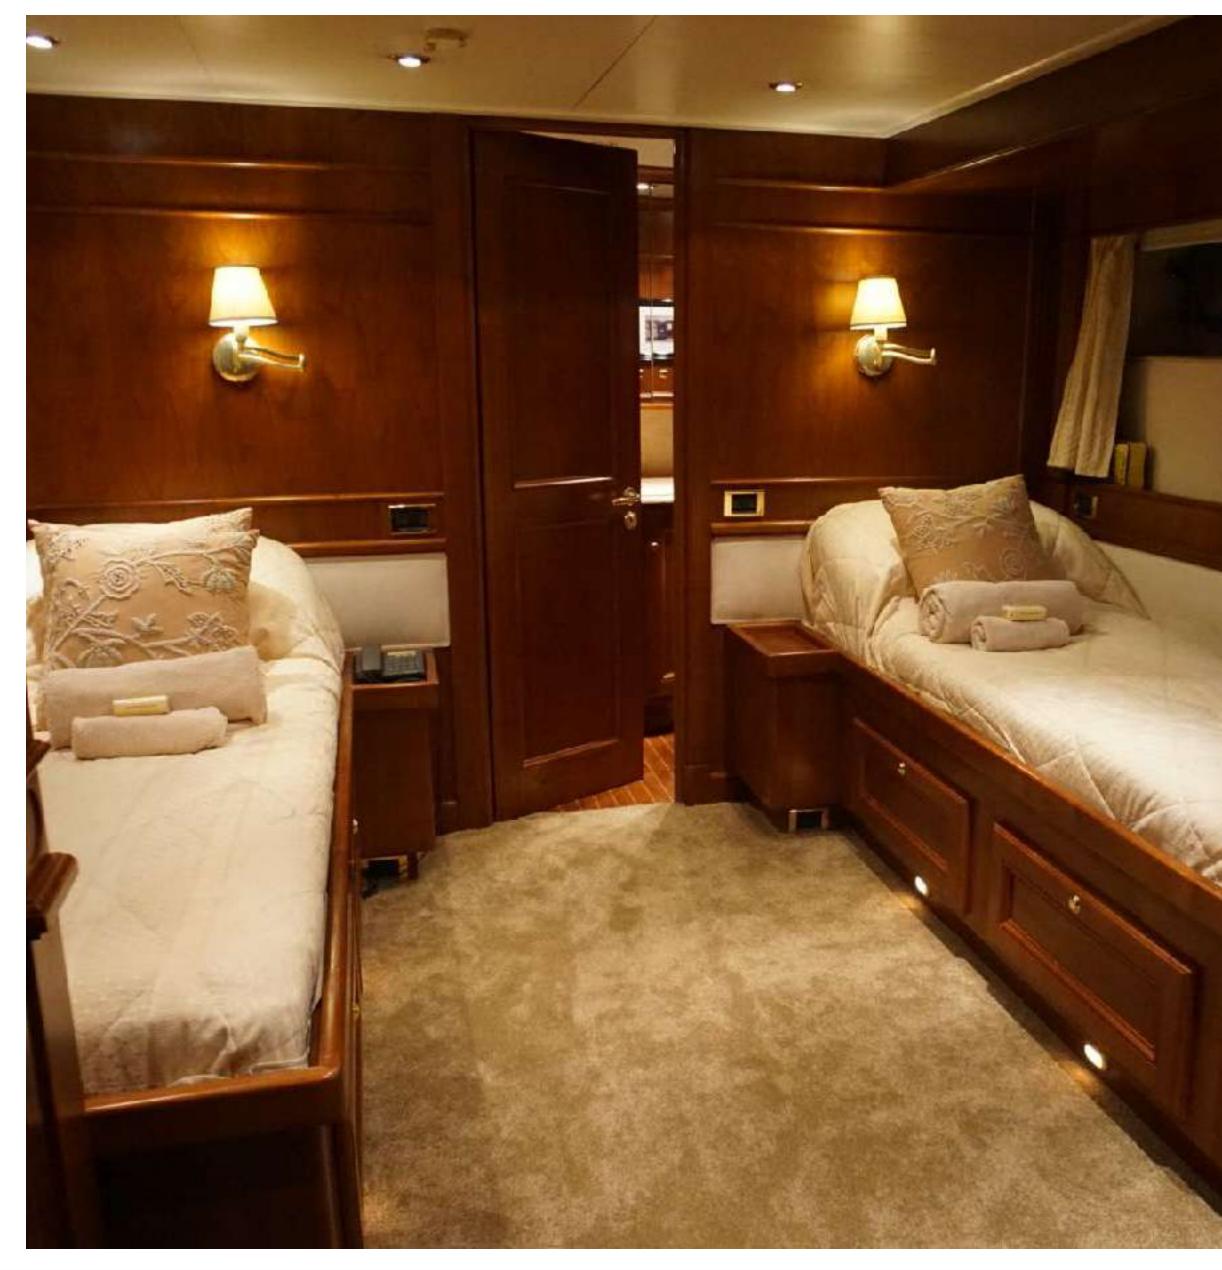

# SPECIFICATIONS

| Accommodates                           | 8 Guests in 4 Staterooms                                   |
|----------------------------------------|------------------------------------------------------------|
| Arrangements                           | 1 King, 1 Queen, 2 Twins                                   |
| Length                                 | 127'1" (38.74m)                                            |
| Beam                                   | 19'8" (6.0m)                                               |
| Draft                                  | 8'6" (2.6m)                                                |
| Year / Refit                           | 1965 / 2020                                                |
| Builder                                | Global Engineering                                         |
| Interior Designer                      | Dassi Engineering/Areh Eshrizia Erizardi                   |
| Interior Designer                      | Rossi Engineering/Arch Fabrizio Frizardi                   |
| Engines                                | 2 Caterpillar 540hp diesel engines                         |
| -                                      |                                                            |
| Engines                                | 2 Caterpillar 540hp diesel engines                         |
| Engines<br>Cruising Speed              | 2 Caterpillar 540hp diesel engines<br>10 knots             |
| Engines<br>Cruising Speed<br>Max Speed | 2 Caterpillar 540hp diesel engines<br>10 knots<br>13 knots |