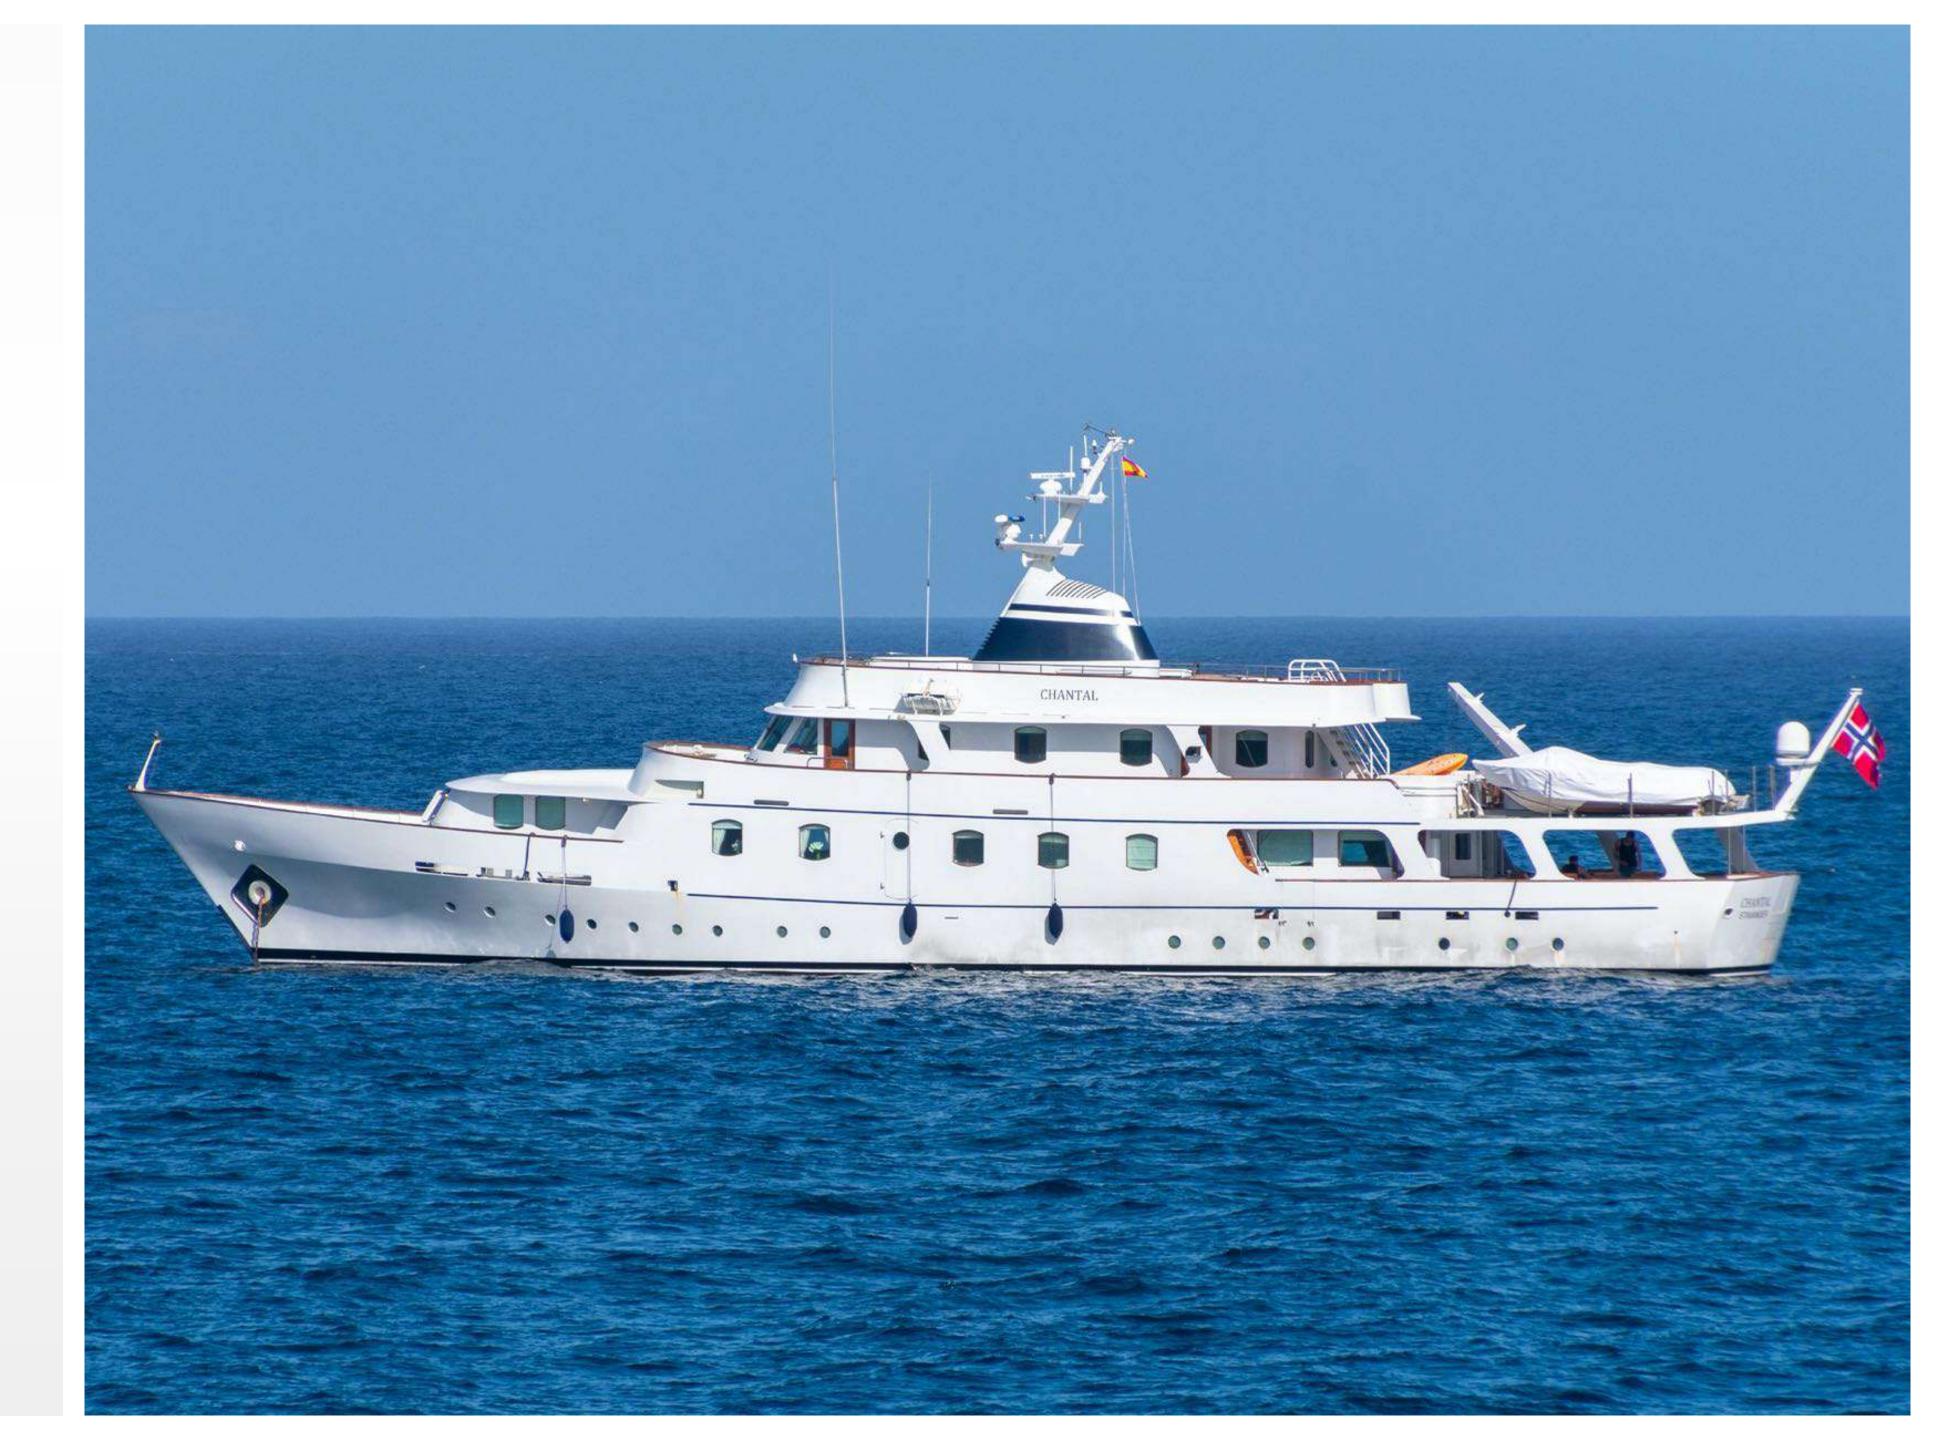

### CHANTAL

# SPECIFICATIONS

| Accommodates                           | 8 Guests in 4 Staterooms                                   |
|----------------------------------------|------------------------------------------------------------|
| Arrangements                           | 1 King, 1 Queen, 2 Twins                                   |
| Length                                 | 127'1" (38.74m)                                            |
| Beam                                   | 19'8" (6.0m)                                               |
| Draft                                  | 8'6" (2.6m)                                                |
| Year / Refit                           | 1965 / 2020                                                |
| Builder                                | Global Engineering                                         |
| Interior Designer                      | Dassi Engineering/Areh Eshrizia Erizardi                   |
| Interior Designer                      | Rossi Engineering/Arch Fabrizio Frizardi                   |
| Engines                                | 2 Caterpillar 540hp diesel engines                         |
| -                                      |                                                            |
| Engines                                | 2 Caterpillar 540hp diesel engines                         |
| Engines<br>Cruising Speed              | 2 Caterpillar 540hp diesel engines<br>10 knots             |
| Engines<br>Cruising Speed<br>Max Speed | 2 Caterpillar 540hp diesel engines<br>10 knots<br>13 knots |