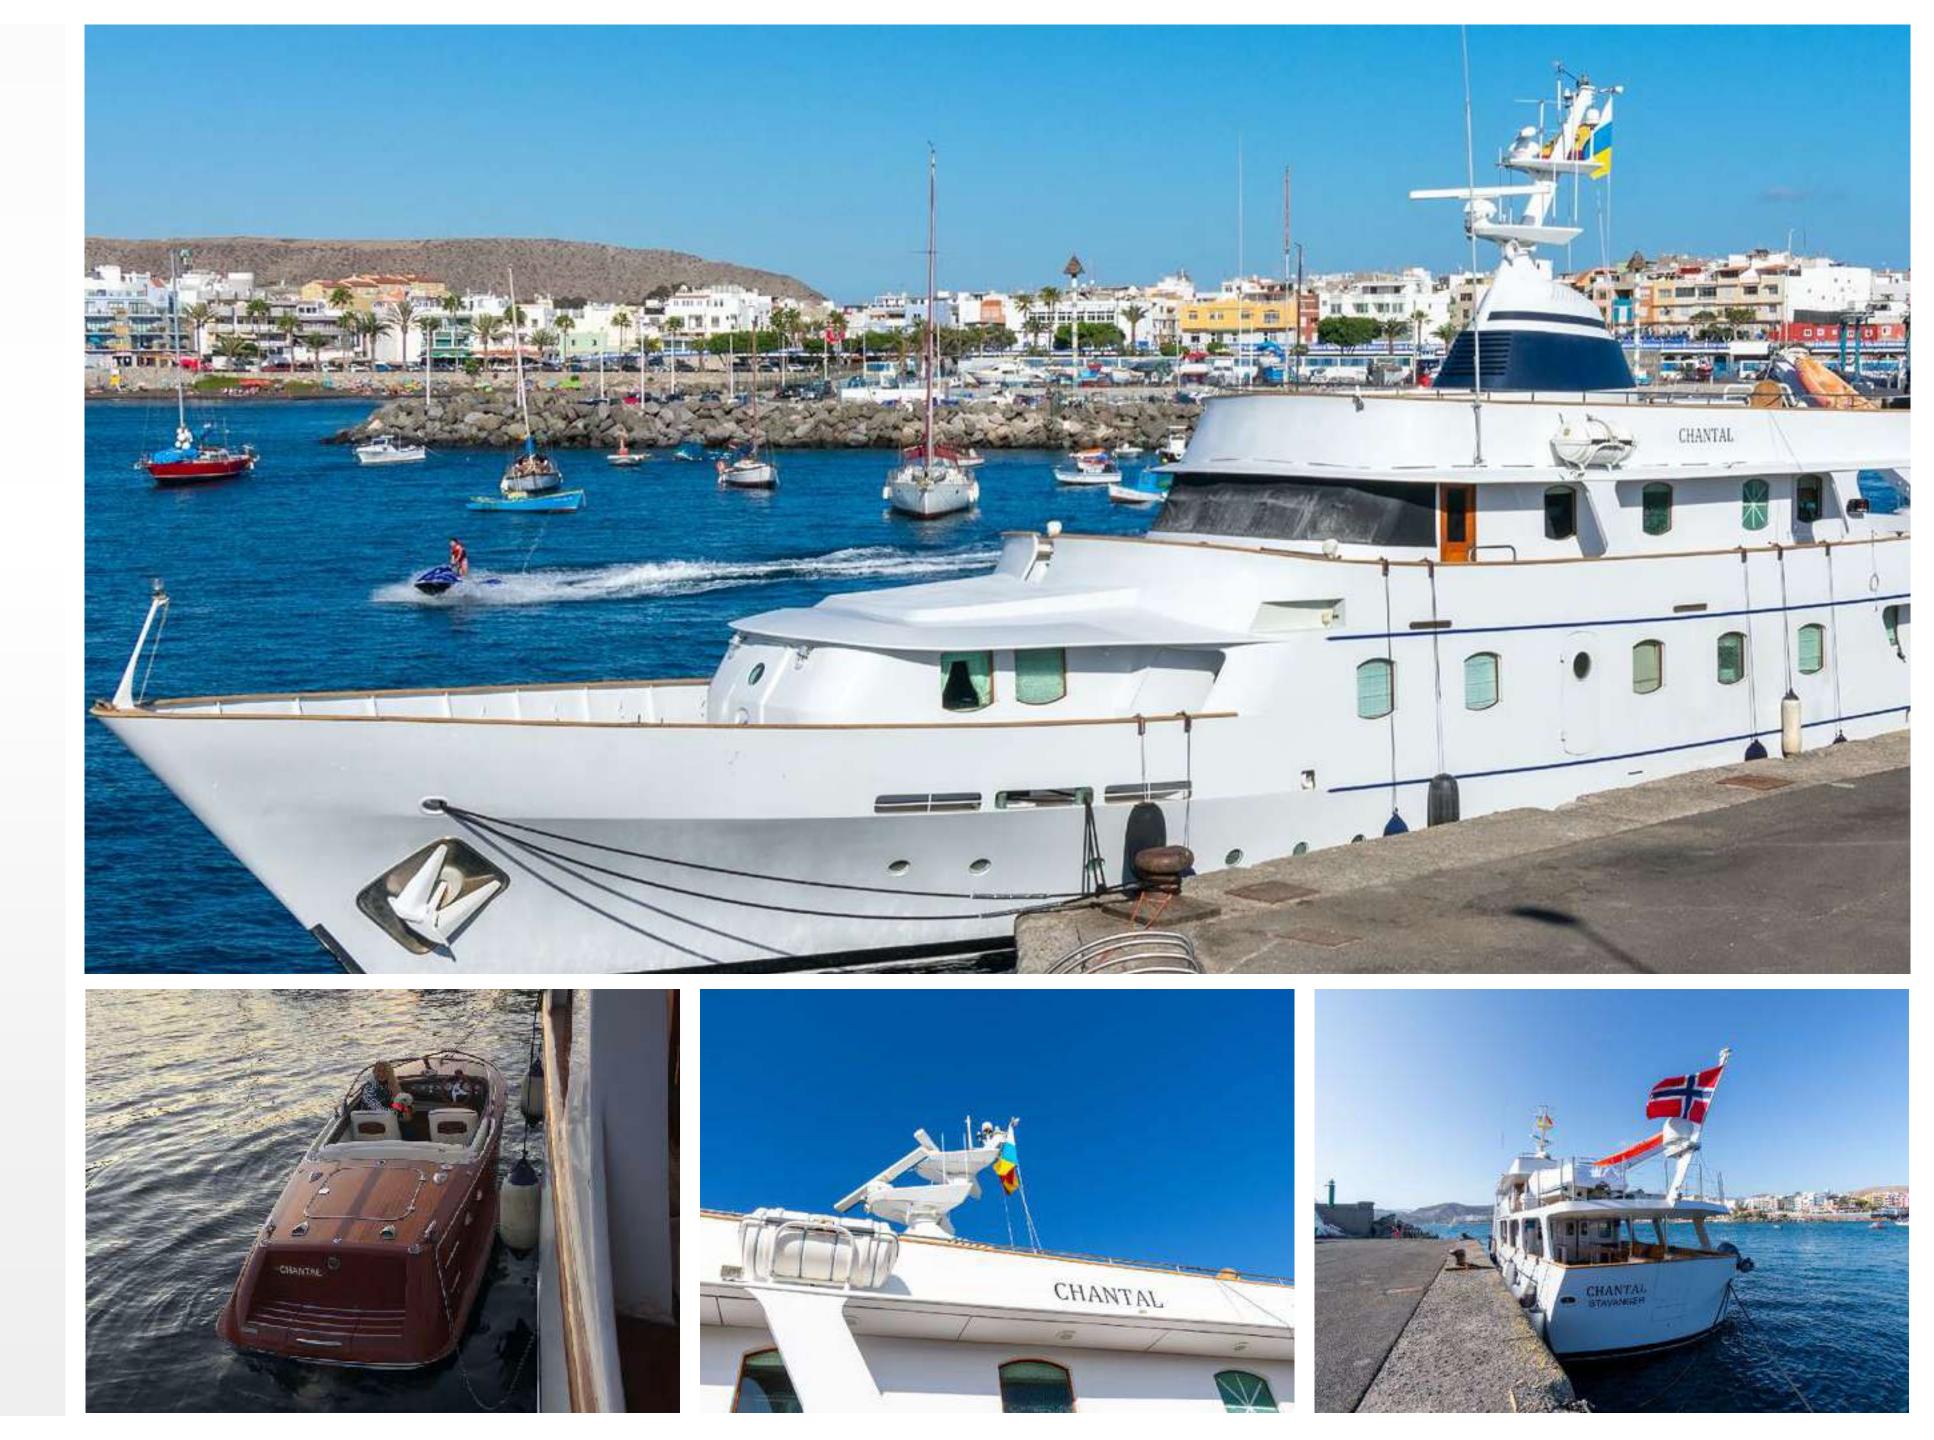

### CHANTAL

## **TENDERS & WATER TOYS**

- Zodiac 13 ft with 80 hp Yamaha Outboard engine
- Comitti 17 ft with 125 hp Yanmar inboard diesel engine
- Kayak
- Fishing Gear