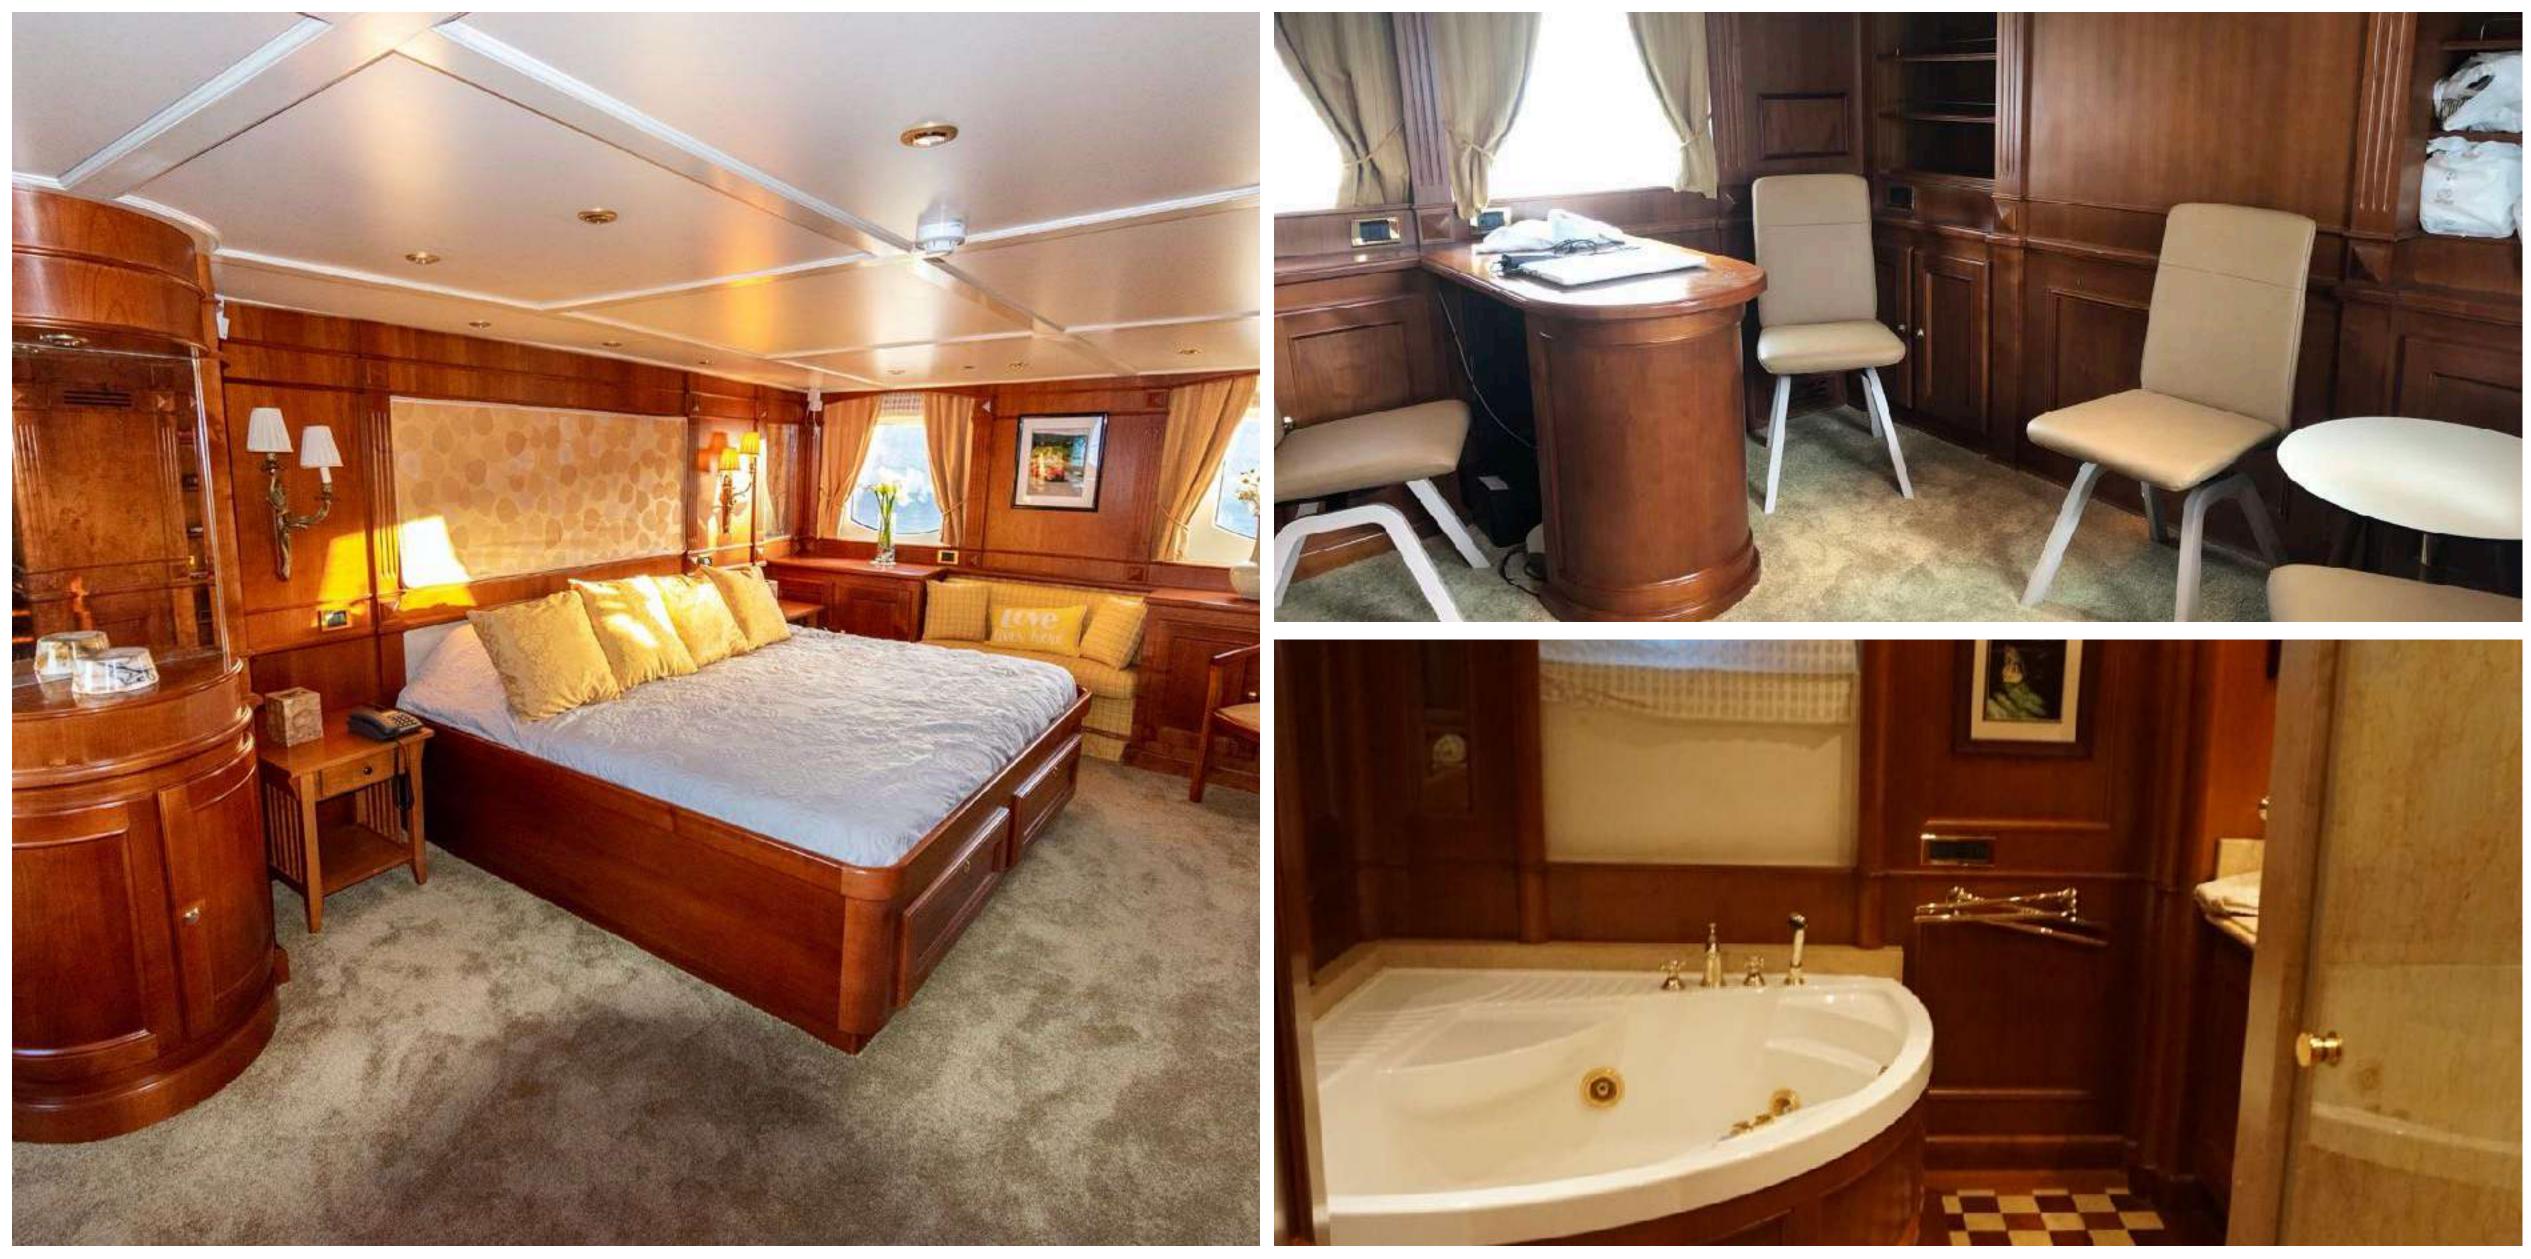

### MAIN CABIN DETAILS

# SPECIFICATIONS

| Accommodates                           | 8 Guests in 4 Staterooms                                   |
|----------------------------------------|------------------------------------------------------------|
| Arrangements                           | 1 King, 1 Queen, 2 Twins                                   |
| Length                                 | 127'1" (38.74m)                                            |
| Beam                                   | 19'8" (6.0m)                                               |
| Draft                                  | 8'6" (2.6m)                                                |
| Year / Refit                           | 1965 / 2020                                                |
| Builder                                | Global Engineering                                         |
| Interior Designer                      | Dassi Engineering/Areh Eshrizia Erizardi                   |
| Interior Designer                      | Rossi Engineering/Arch Fabrizio Frizardi                   |
| Engines                                | 2 Caterpillar 540hp diesel engines                         |
| -                                      |                                                            |
| Engines                                | 2 Caterpillar 540hp diesel engines                         |
| Engines<br>Cruising Speed              | 2 Caterpillar 540hp diesel engines<br>10 knots             |
| Engines<br>Cruising Speed<br>Max Speed | 2 Caterpillar 540hp diesel engines<br>10 knots<br>13 knots |