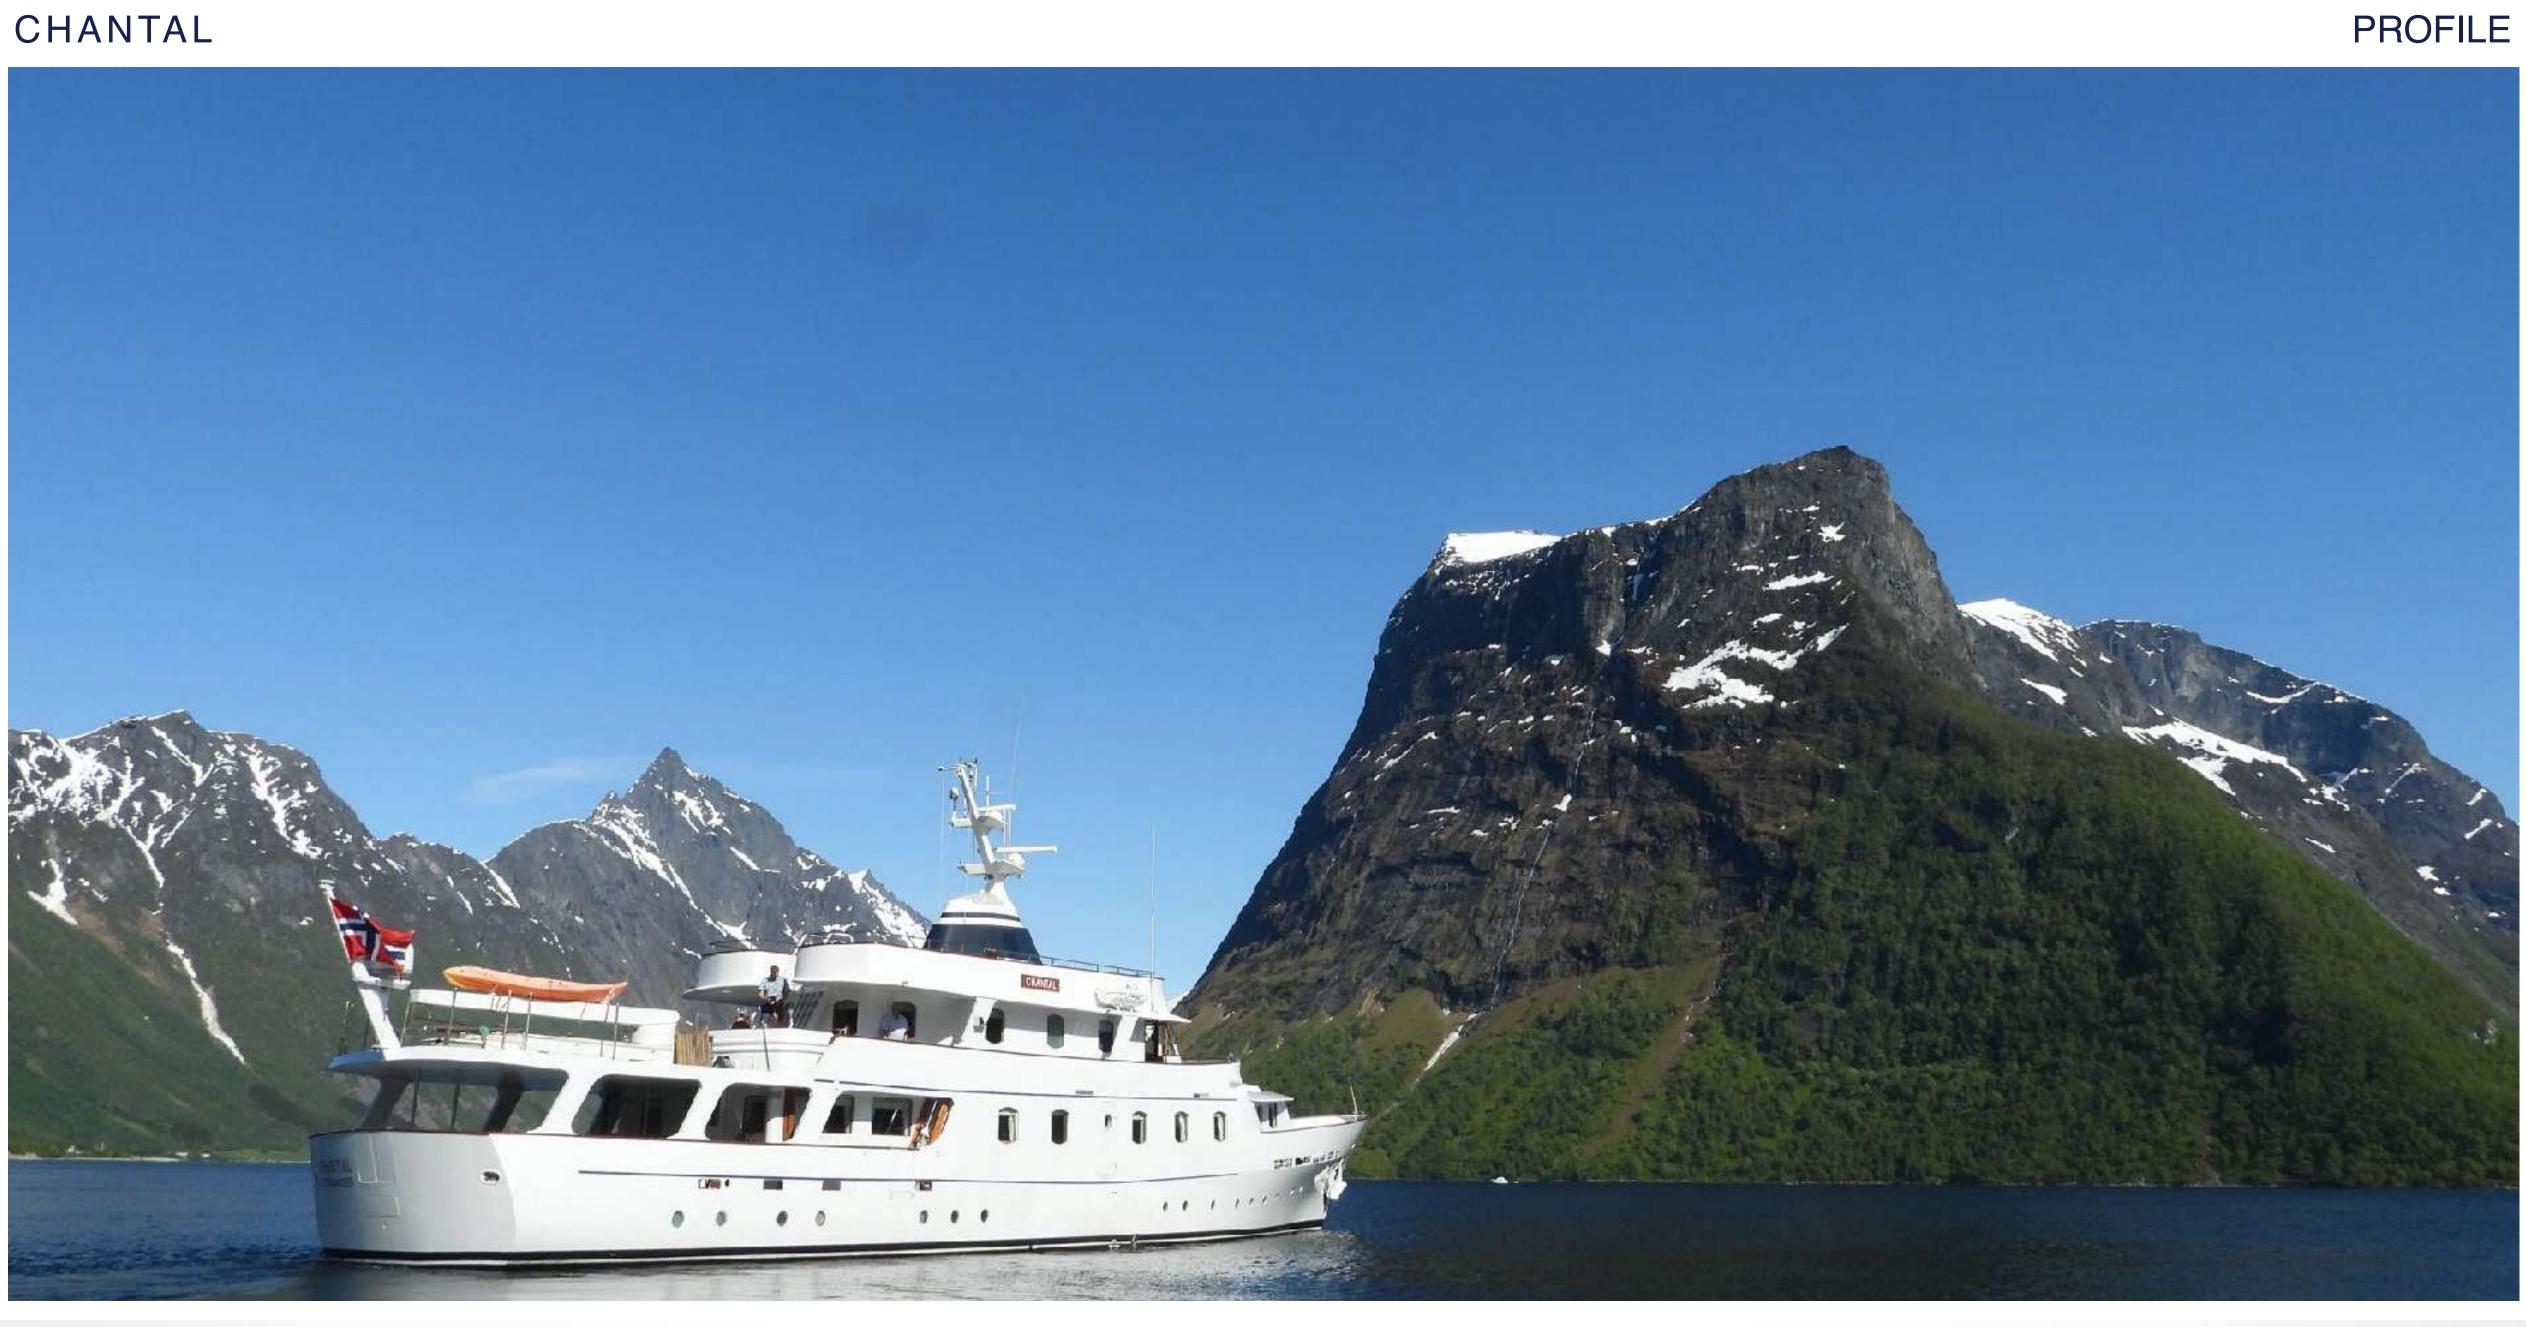

### CHANTAL

# SPECIFICATIONS

| Accommodates                           | 8 Guests in 4 Staterooms                                   |
|----------------------------------------|------------------------------------------------------------|
| Arrangements                           | 1 King, 1 Queen, 2 Twins                                   |
| Length                                 | 127'1" (38.74m)                                            |
| Beam                                   | 19'8" (6.0m)                                               |
| Draft                                  | 8'6" (2.6m)                                                |
| Year / Refit                           | 1965 / 2020                                                |
| Builder                                | Global Engineering                                         |
| Interior Designer                      | Dassi Engineering/Areh Eshrizia Erizardi                   |
| Interior Designer                      | Rossi Engineering/Arch Fabrizio Frizardi                   |
| Engines                                | 2 Caterpillar 540hp diesel engines                         |
| -                                      |                                                            |
| Engines                                | 2 Caterpillar 540hp diesel engines                         |
| Engines<br>Cruising Speed              | 2 Caterpillar 540hp diesel engines<br>10 knots             |
| Engines<br>Cruising Speed<br>Max Speed | 2 Caterpillar 540hp diesel engines<br>10 knots<br>13 knots |