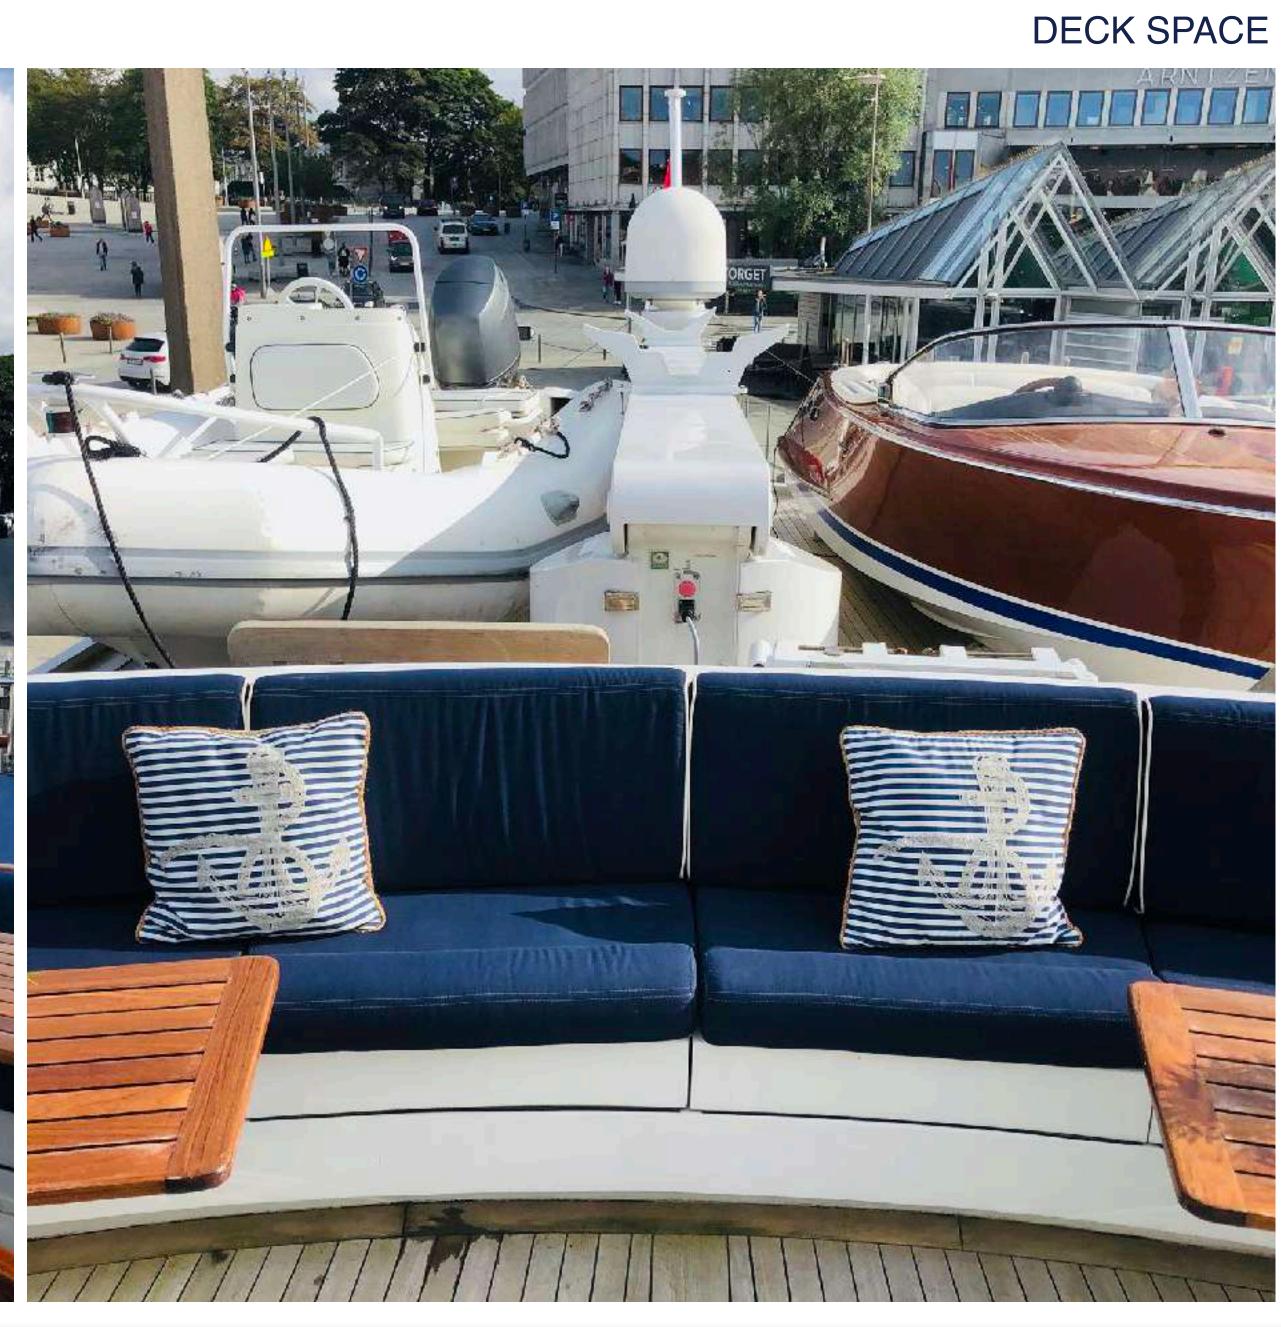

## KEY FEATURES

- Spellbinding adventure in the heart of nature
- Perfect charters to discover the true beauty and wilderness of the location
- Jacuzzi on board
- Professional and accommodating crew
- Classic interiors
- Large deck space for relaxation