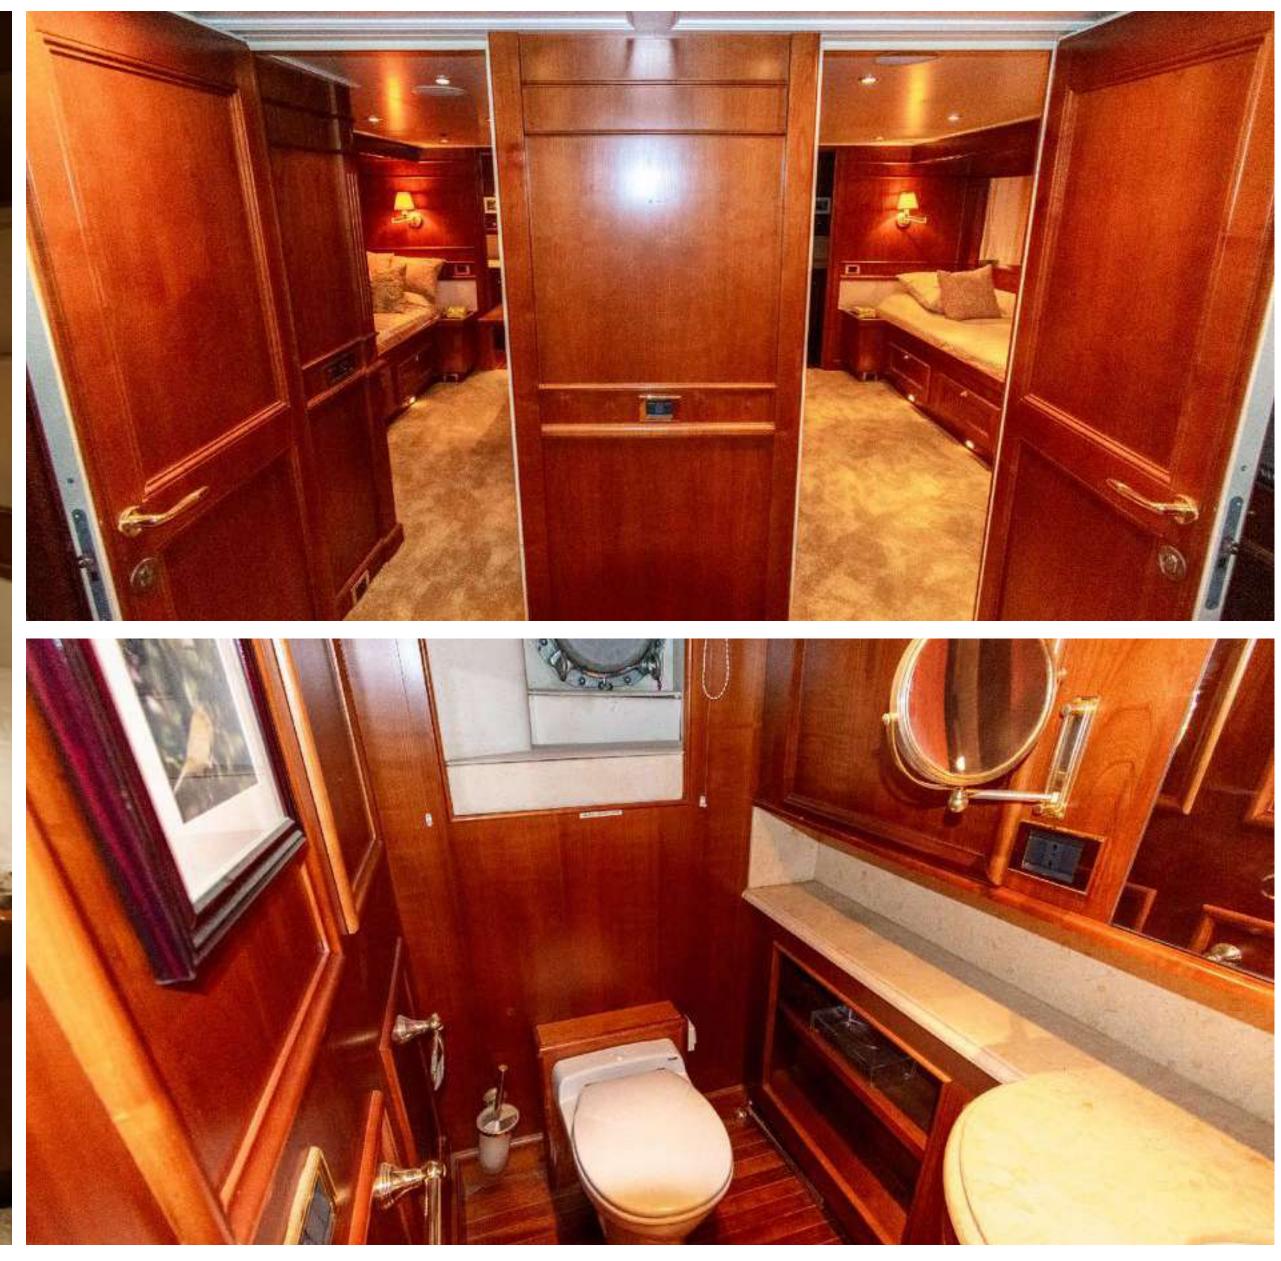

### MAIN CABIN DETAILS



























## KEY FEATURES

- Spellbinding adventure in the heart of nature
- Perfect charters to discover the true beauty and wilderness of the location
- Jacuzzi on board
- Professional and accommodating crew
- Classic interiors
- Large deck space for relaxation



### CHANTAL

## **TENDERS & WATER TOYS**

- Zodiac 13 ft with 80 hp Yamaha Outboard engine
- Comitti 17 ft with 125 hp Yanmar inboard diesel engine
- Kayak
- Fishing Gear





# SPECIFICATIONS

| Accommodates                           | 8 Guests in 4 Staterooms                                   |
|----------------------------------------|------------------------------------------------------------|
| Arrangements                           | 1 King, 1 Queen, 2 Twins                                   |
| Length