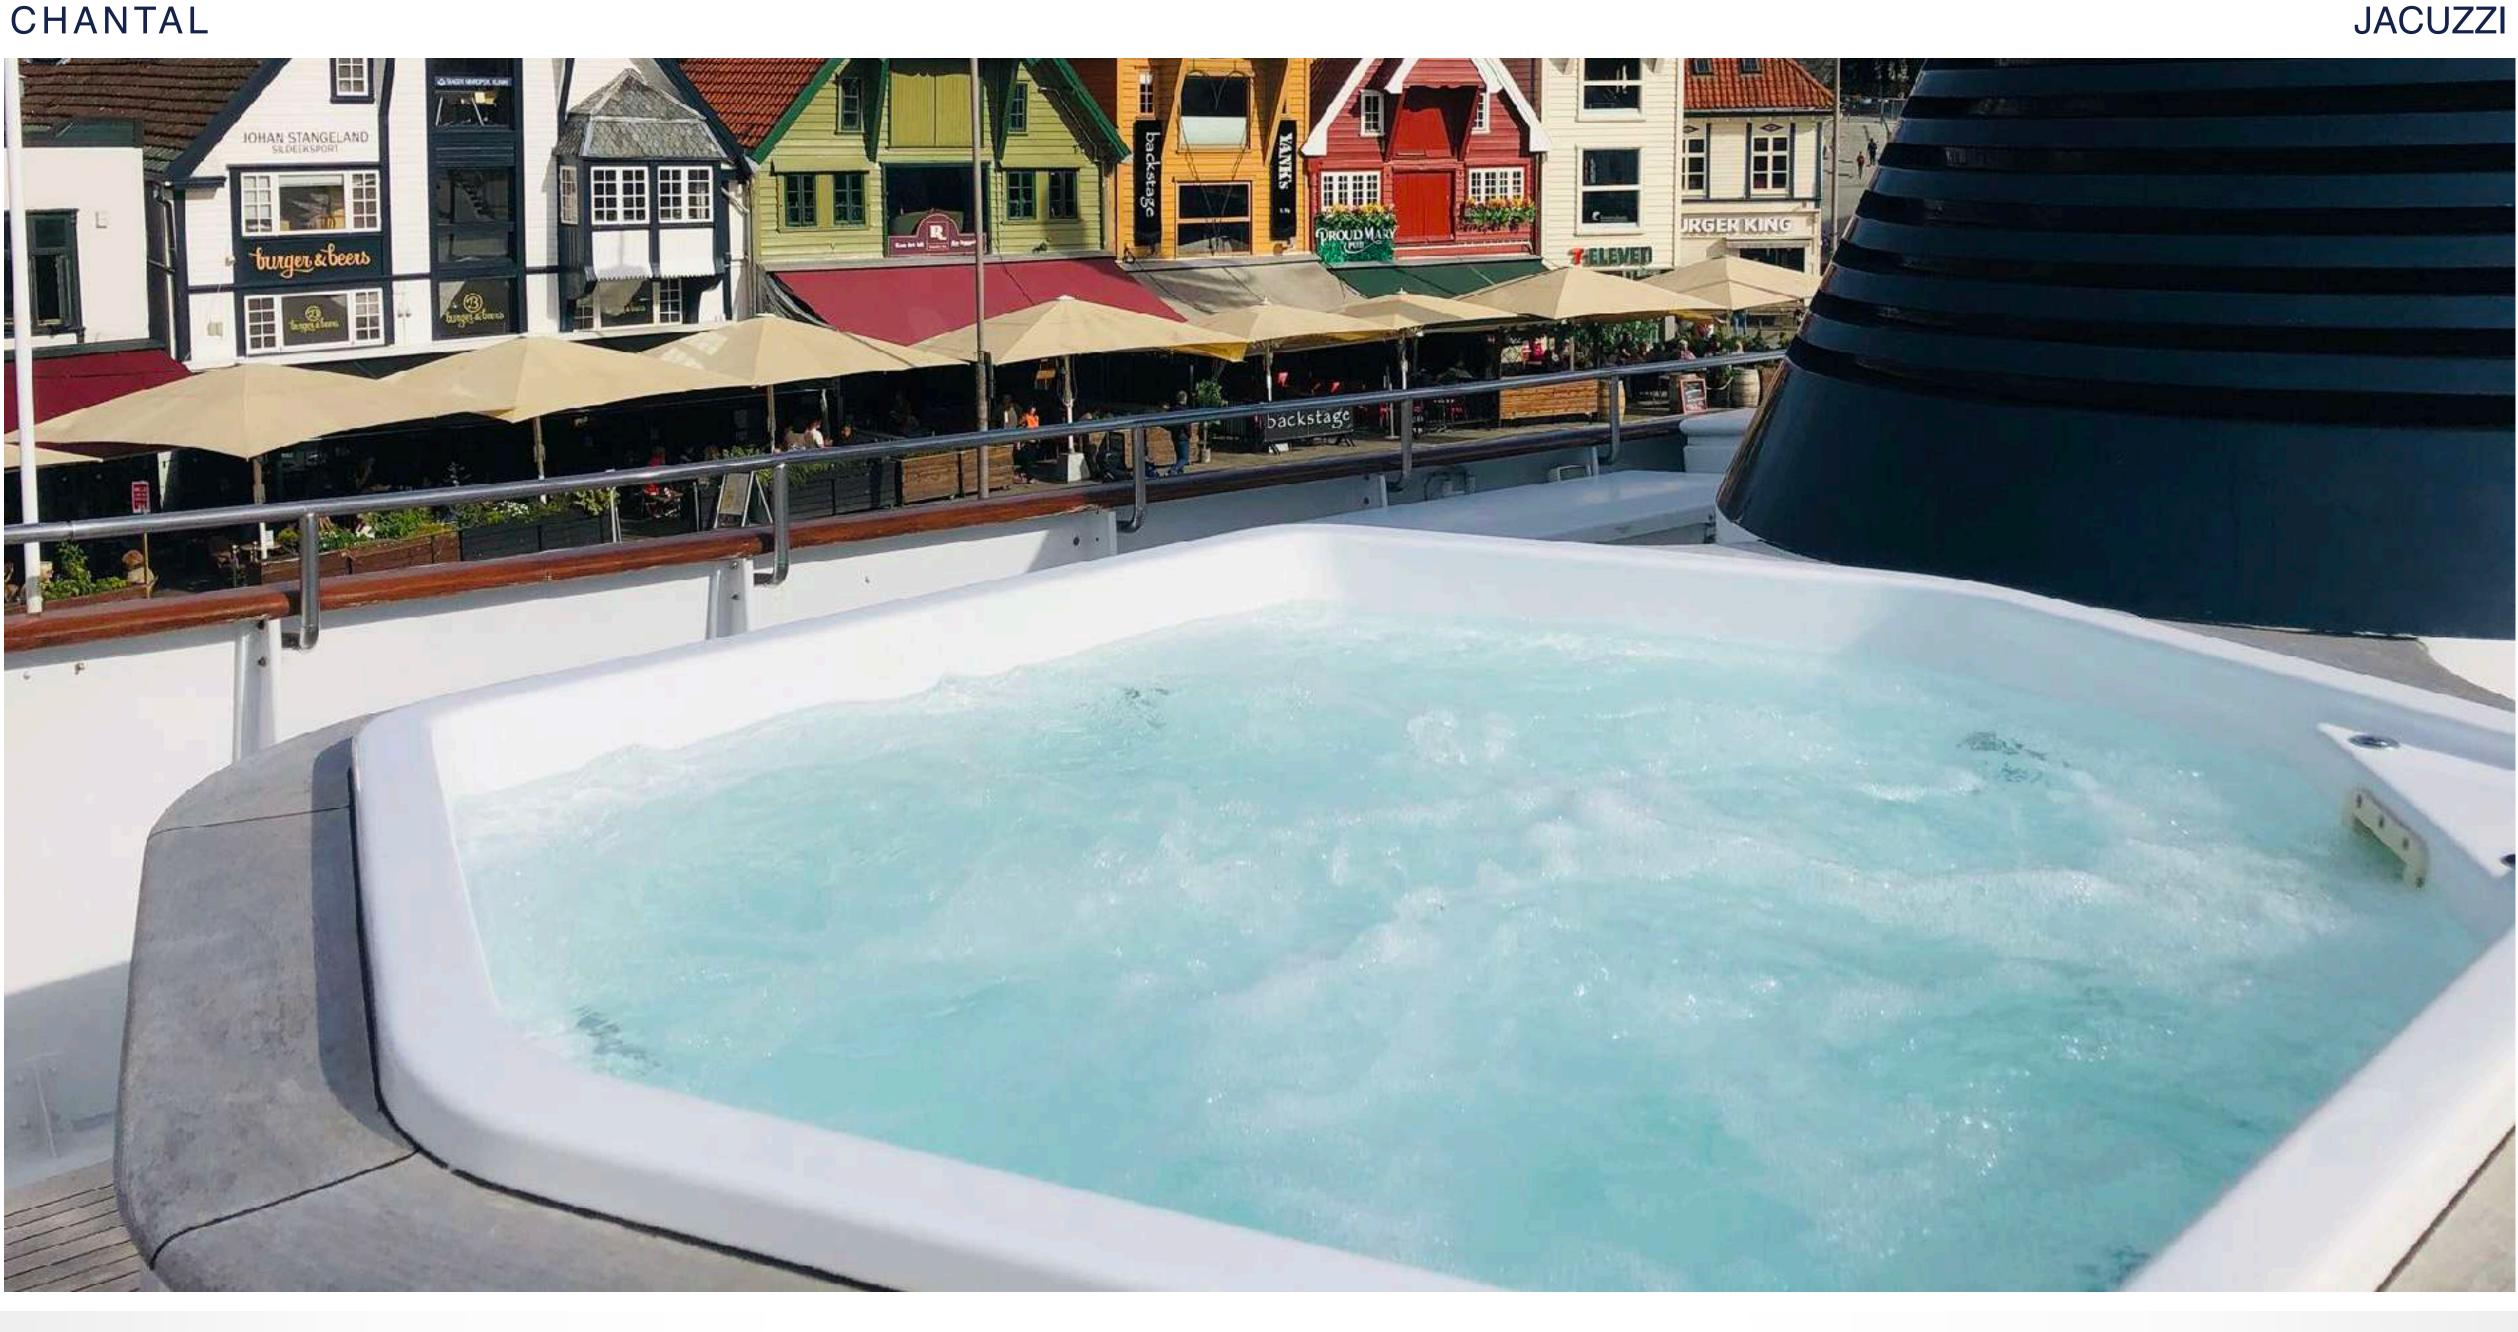

## KEY FEATURES

- Spellbinding adventure in the heart of nature
- Perfect charters to discover the true beauty and wilderness of the location
- Jacuzzi on board
- Professional and accommodating crew
- Classic interiors
- Large deck space for relaxation