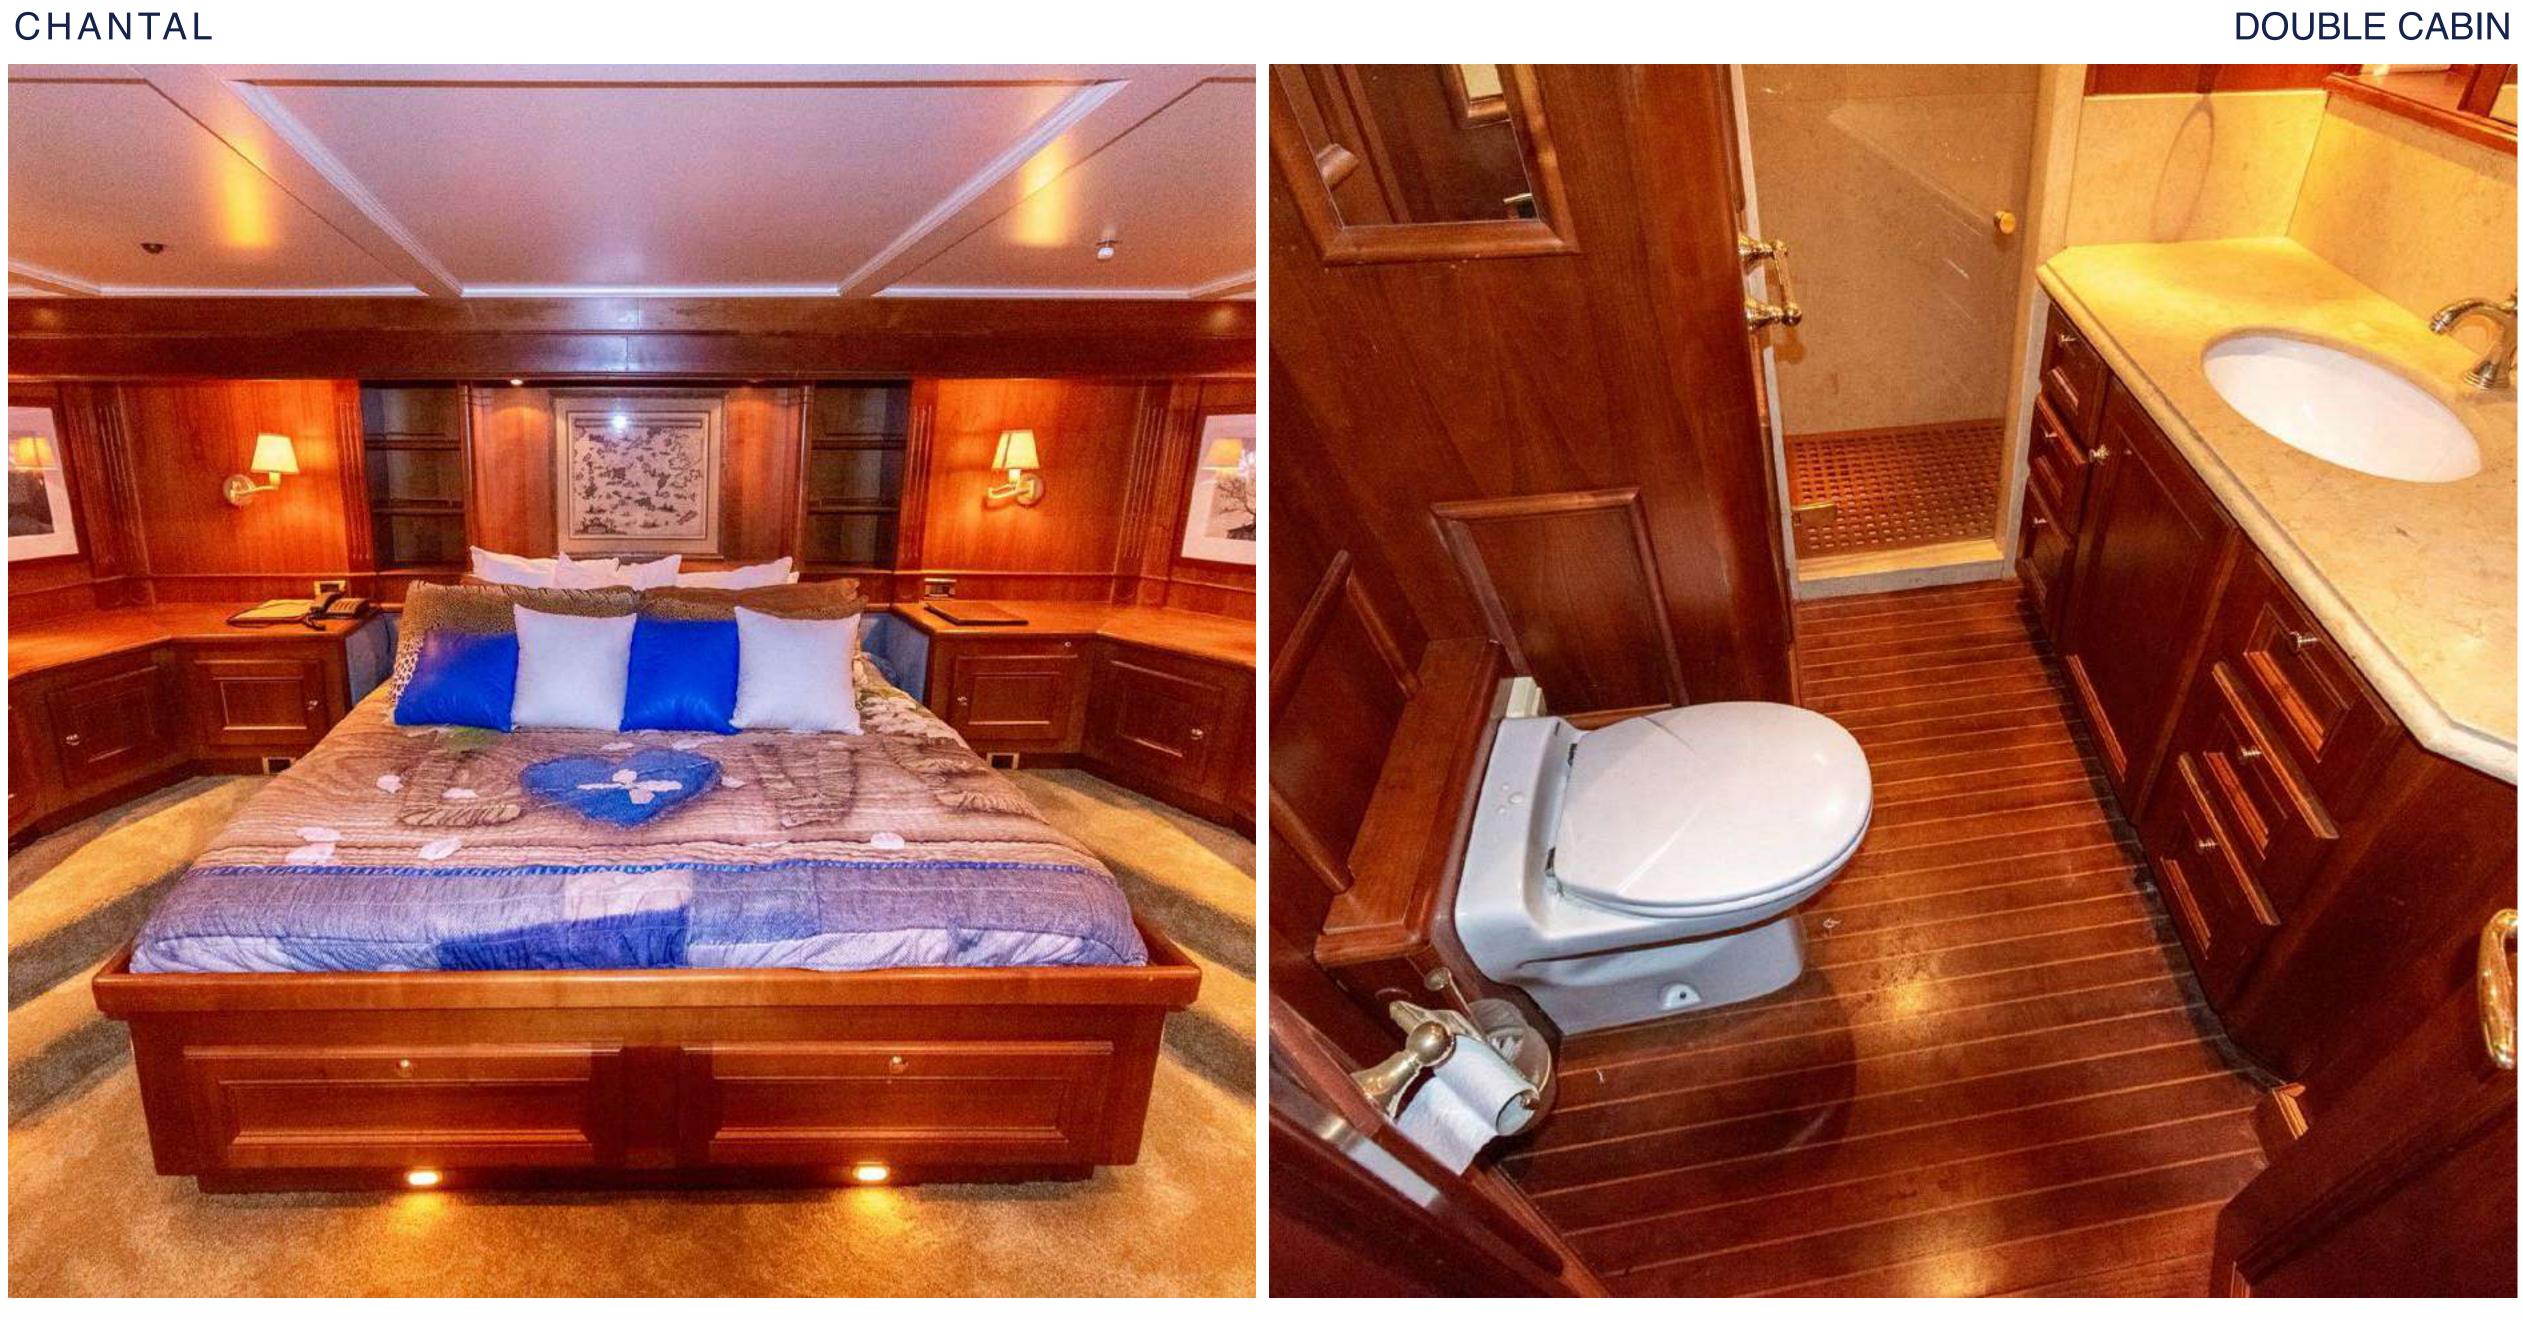

### CHANTAL

# SPECIFICATIONS

| Accommodates                           | 8 Guests in 4 Staterooms                                   |
|----------------------------------------|------------------------------------------------------------|
| Arrangements                           | 1 King, 1 Queen, 2 Twins                                   |
| Length                                 | 127'1" (38.74m)                                            |
| Beam                                   | 19'8" (6.0m)                                               |
| Draft                                  | 8'6" (2.6m)                                                |
| Year / Refit                           | 1965 / 2020                                                |
| Builder                                | Global Engineering                                         |
| Interior Designer                      | Dassi Engineering/Areh Eshrizia Erizardi                   |
| Interior Designer                      | Rossi Engineering/Arch Fabrizio Frizardi                   |
| Engines                                | 2 Caterpillar 540hp diesel engines                         |
| -                                      |                                                            |
| Engines                                | 2 Caterpillar 540hp diesel engines                         |
| Engines<br>Cruising Speed              | 2 Caterpillar 540hp diesel engines<br>10 knots             |
| Engines<br>Cruising Speed<br>Max Speed | 2 Caterpillar 540hp diesel engines<br>10 knots<br>13 knots |