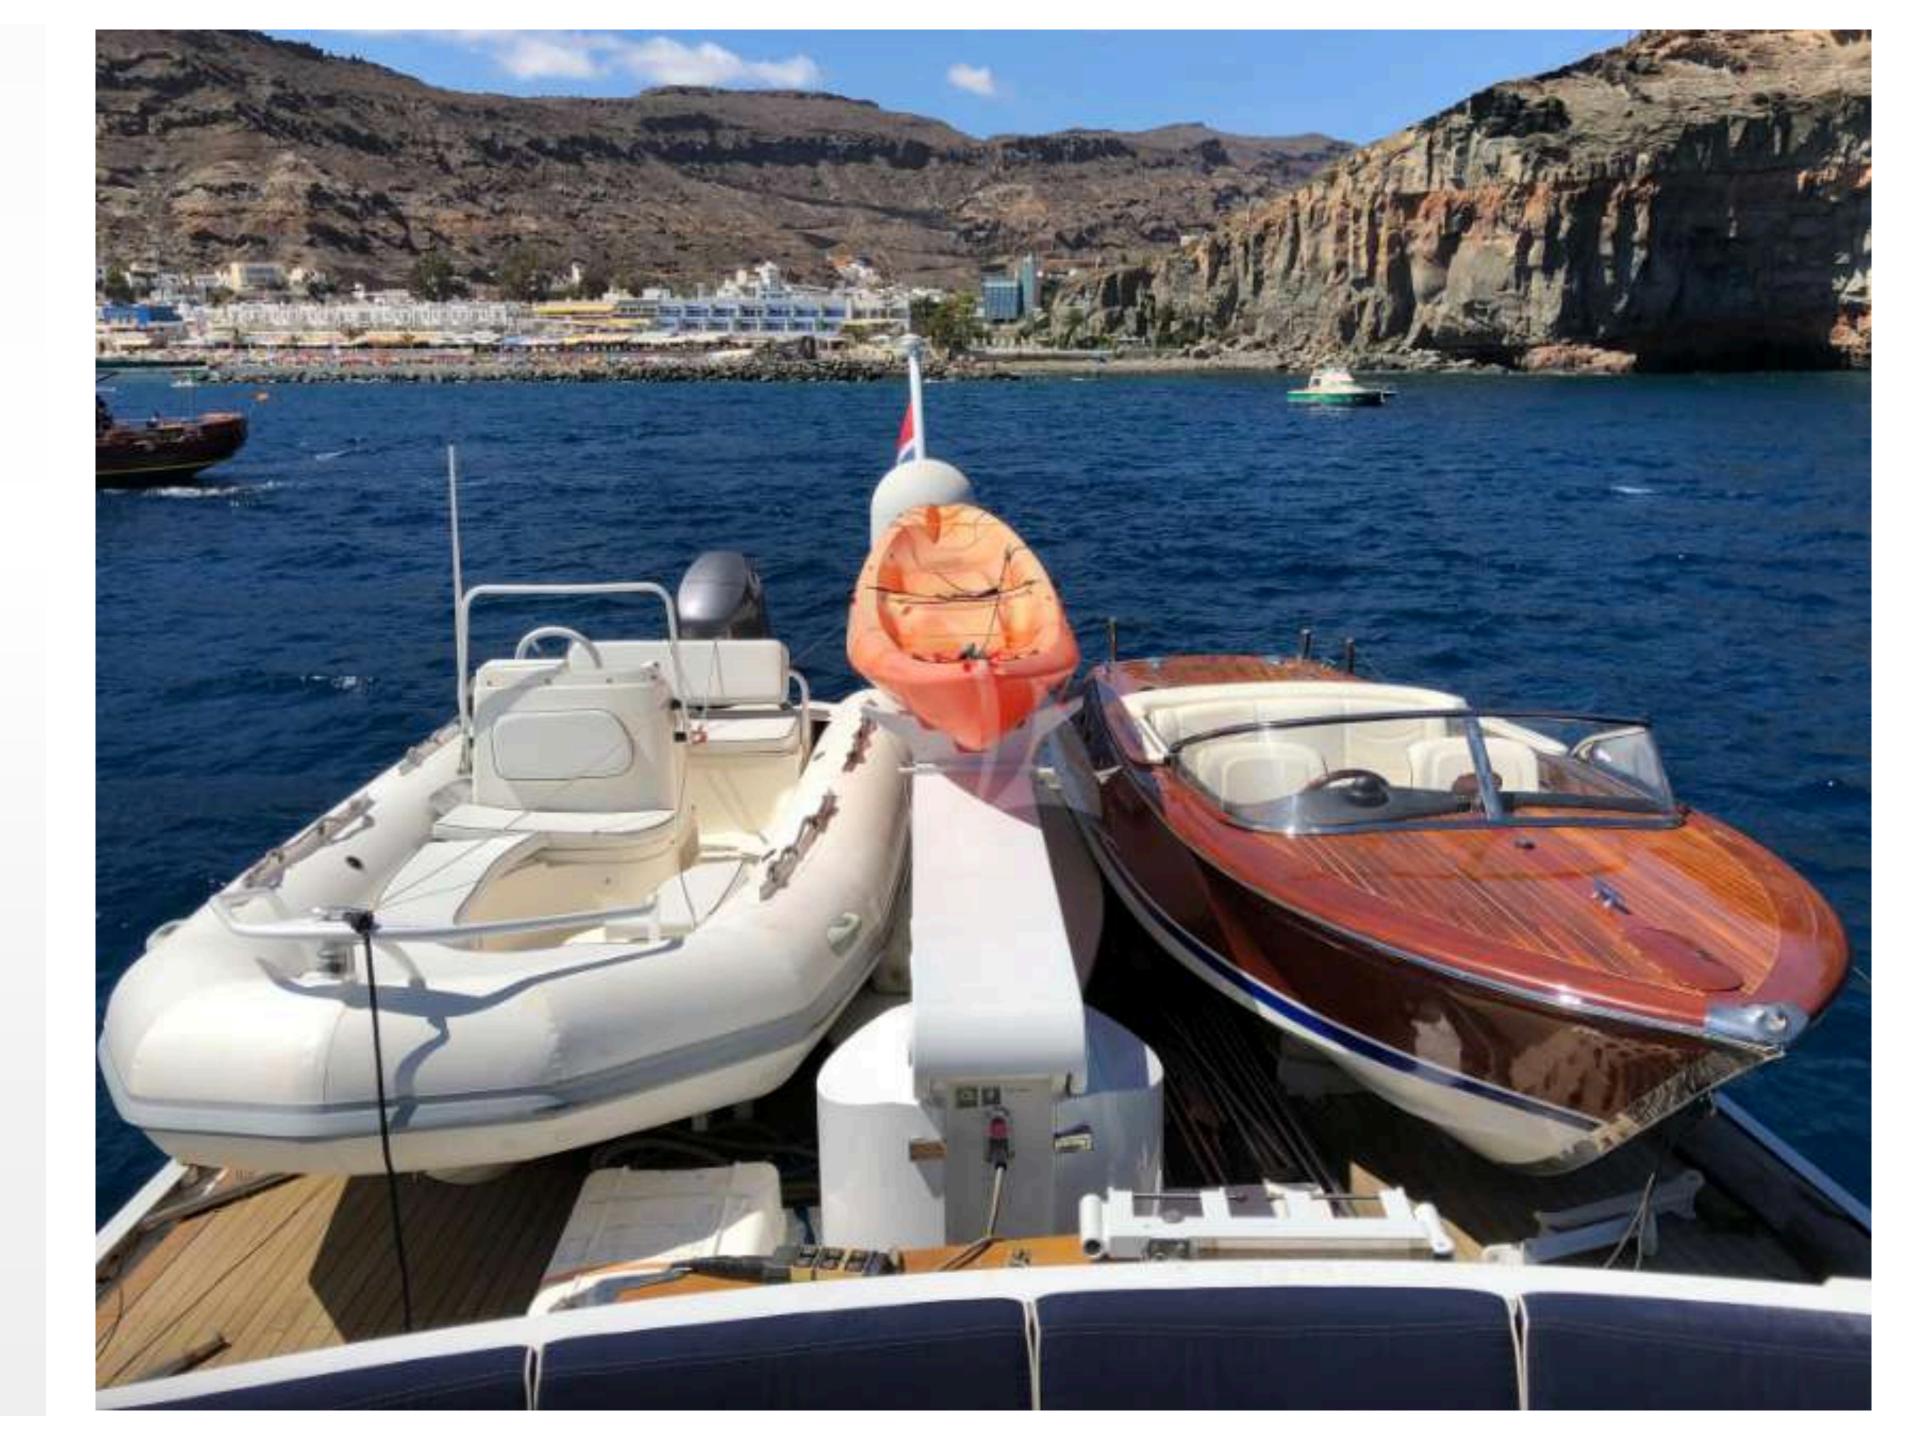

## **TENDERS & WATER TOYS**

- Zodiac 13 ft with 80 hp Yamaha Outboard engine
- Comitti 17 ft with 125 hp Yanmar inboard diesel engine
- Kayak
- Fishing Gear