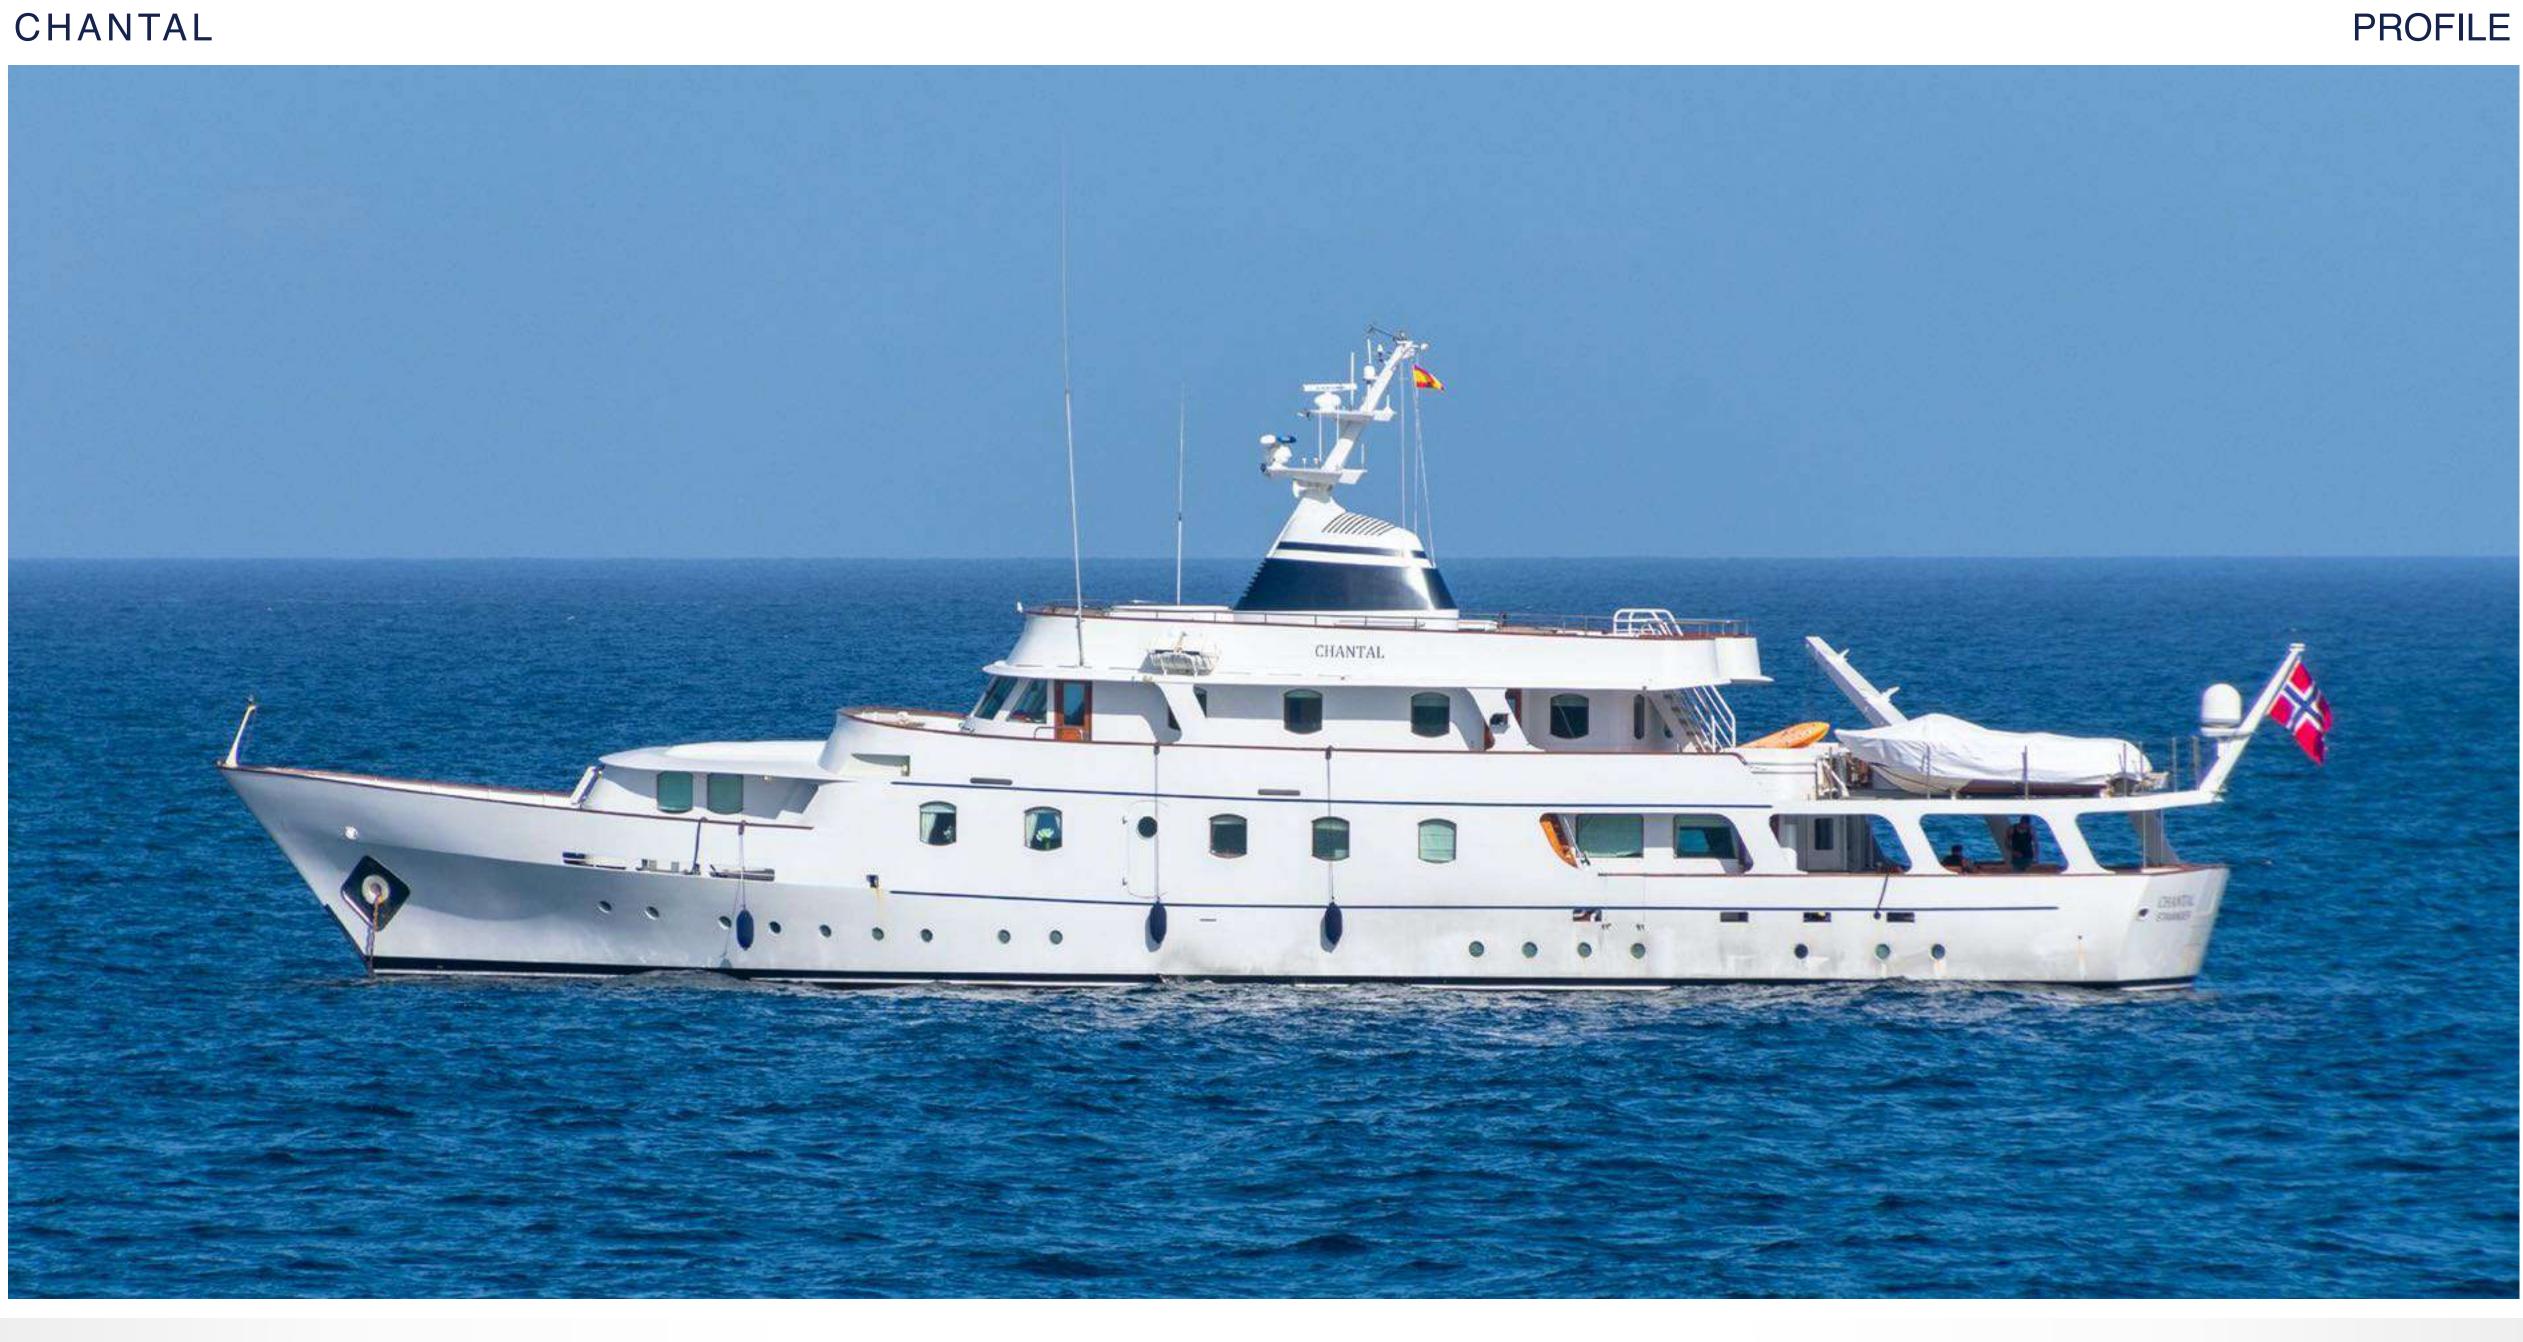

### CHANTAL

# SPECIFICATIONS

| Accommodates                           | 8 Guests in 4 Staterooms                                   |
|----------------------------------------|------------------------------------------------------------|
| Arrangements                           | 1 King, 1 Queen, 2 Twins                                   |
| Length                                 | 127'1" (38.74m)                                            |
| Beam                                   | 19'8" (6.0m)                                               |
| Draft                                  | 8'6" (2.6m)                                                |
| Year / Refit                           | 1965 / 2020                                                |
| Builder                                | Global Engineering                                         |
| Interior Designer                      | Dassi Engineering/Areh Eshrizia Erizardi                   |
| Interior Designer                      | Rossi Engineering/Arch Fabrizio Frizardi                   |
| Engines                                | 2 Caterpillar 540hp diesel engines                         |
| -                                      |                                                            |
| Engines                                | 2 Caterpillar 540hp diesel engines                         |
| Engines<br>Cruising Speed              | 2 Caterpillar 540hp diesel engines<br>10 knots             |
| Engines<br>Cruising Speed<br>Max Speed | 2 Caterpillar 540hp diesel engines<br>10 knots<br>13 knots |