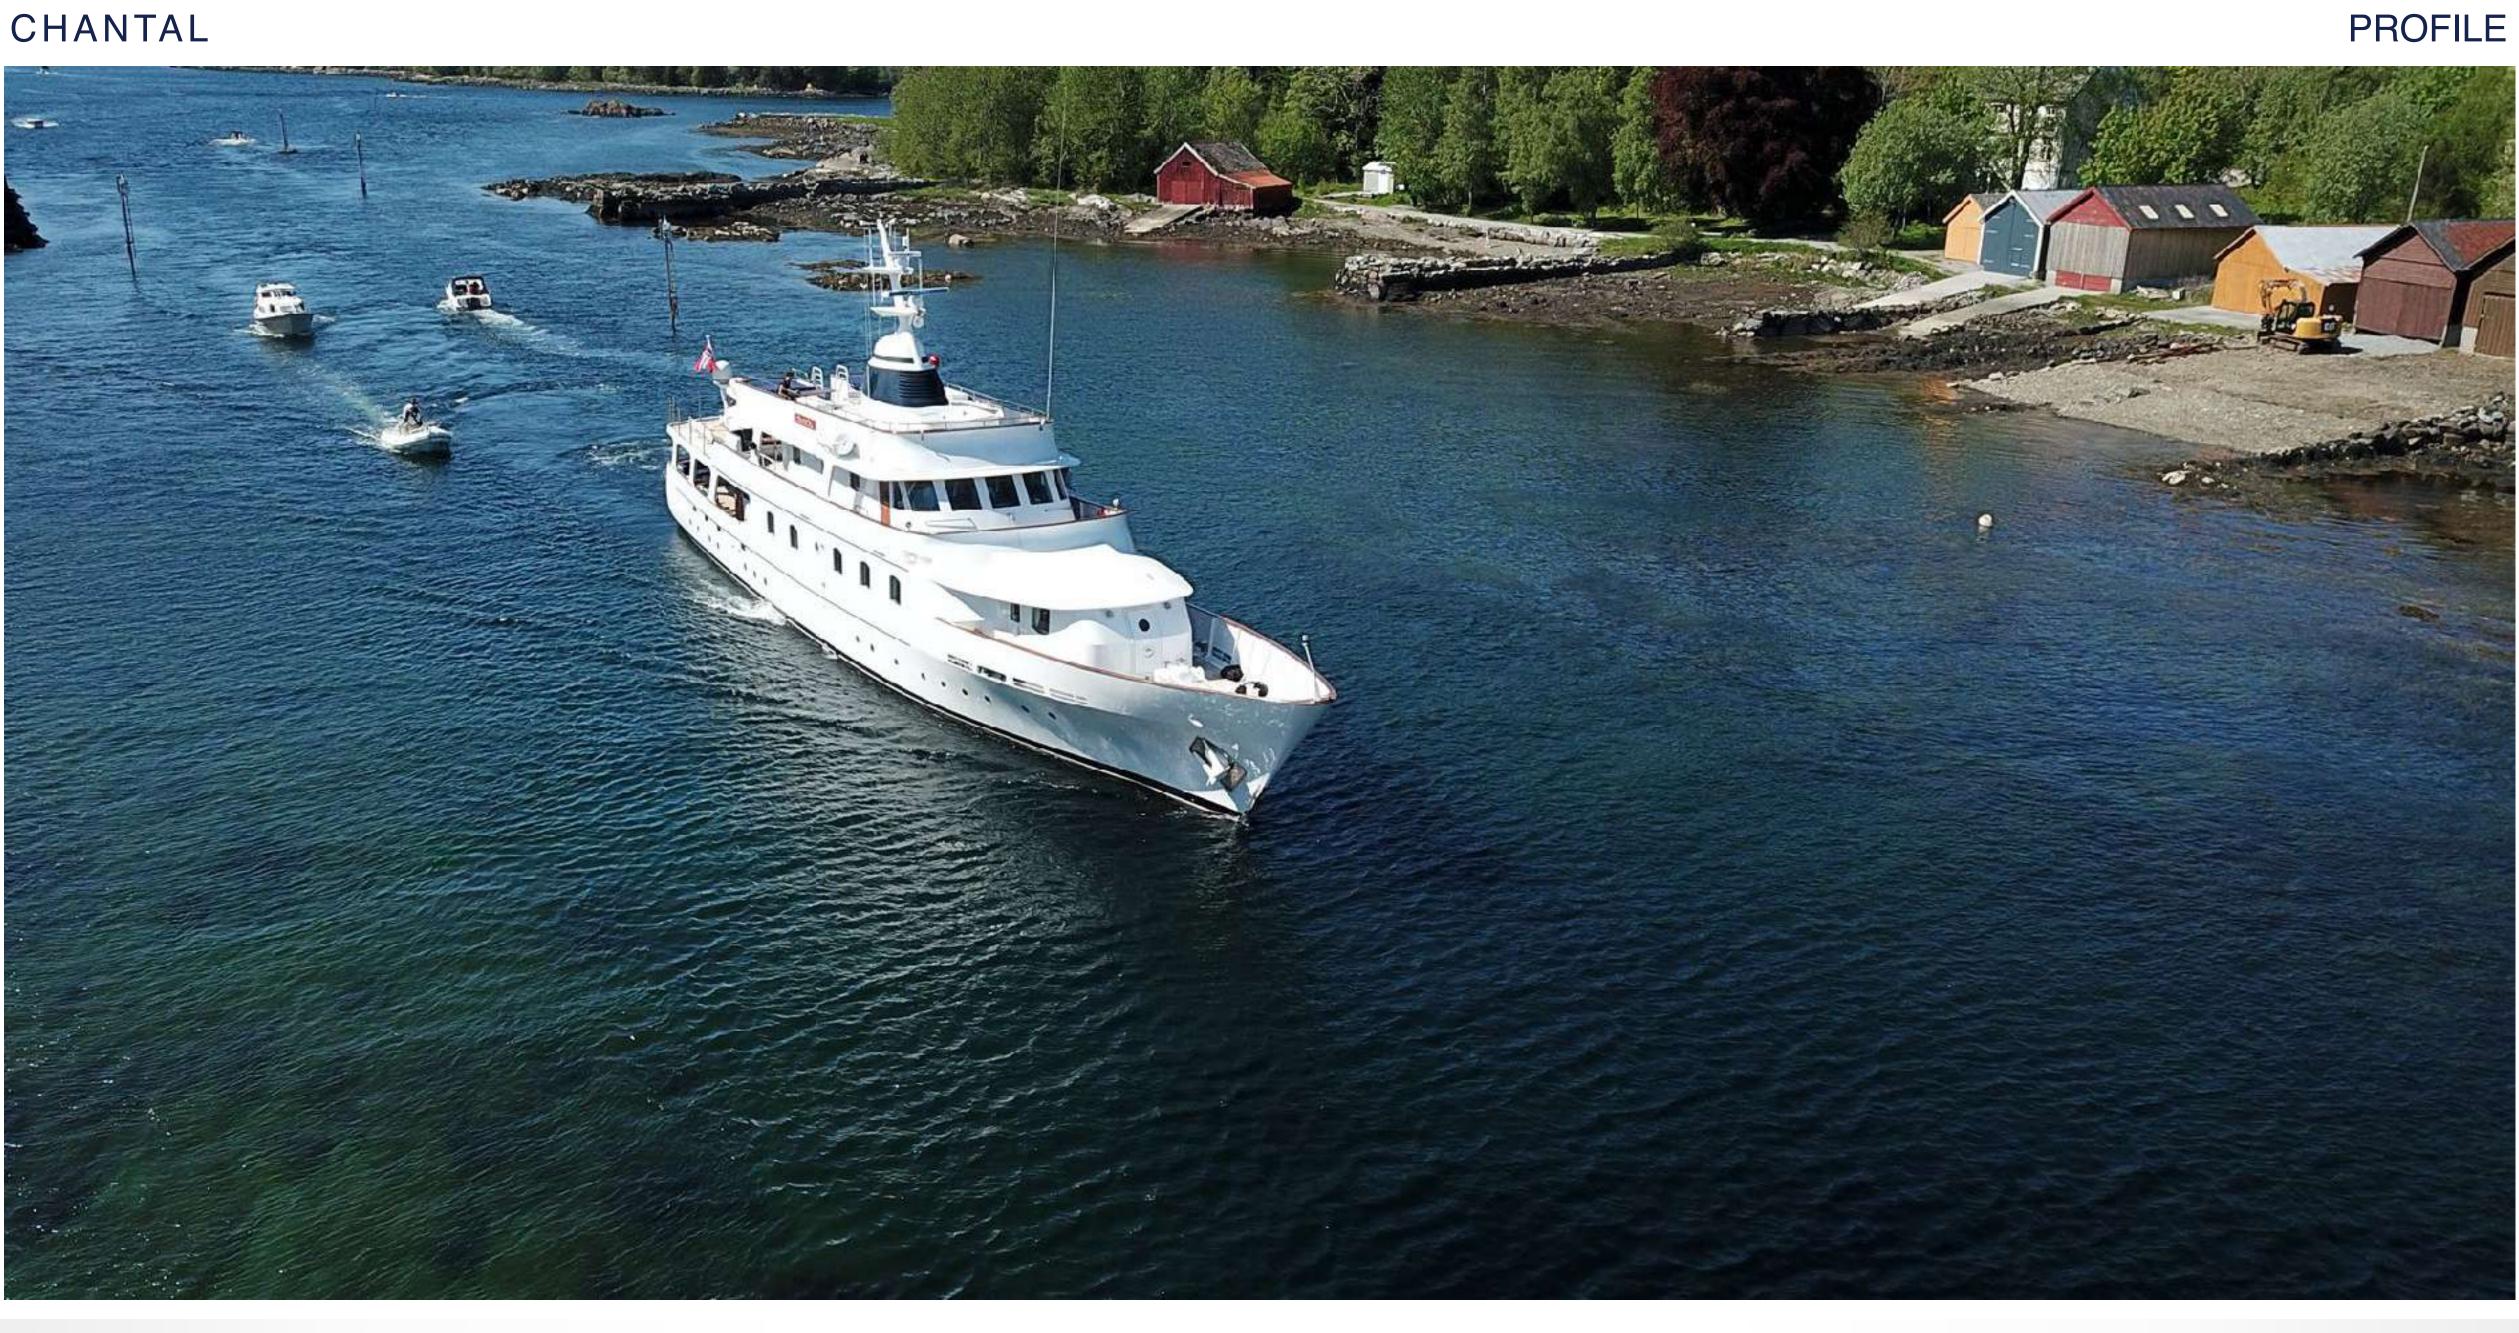

### CHANTAL

# SPECIFICATIONS

| Accommodates                           | 8 Guests in 4 Staterooms                                   |
|----------------------------------------|------------------------------------------------------------|
| Arrangements                           | 1 King, 1 Queen, 2 Twins                                   |
| Length                                 | 127'1" (38.74m)                                            |
| Beam                                   | 19'8" (6.0m)                                               |
| Draft                                  | 8'6" (2.6m)                                                |
| Year / Refit                           | 1965 / 2020                                                |
| Builder                                | Global Engineering                                         |
| Interior Designer                      | Dassi Engineering/Areh Eshrizia Erizardi                   |
| Interior Designer                      | Rossi Engineering/Arch Fabrizio Frizardi                   |
| Engines                                | 2 Caterpillar 540hp diesel engines                         |
| -                                      |                                                            |
| Engines                                | 2 Caterpillar 540hp diesel engines                         |
| Engines<br>Cruising Speed              | 2 Caterpillar 540hp diesel engines<br>10 knots             |
| Engines<br>Cruising Speed<br>Max Speed | 2 Caterpillar 540hp diesel engines<br>10 knots<br>13 knots |