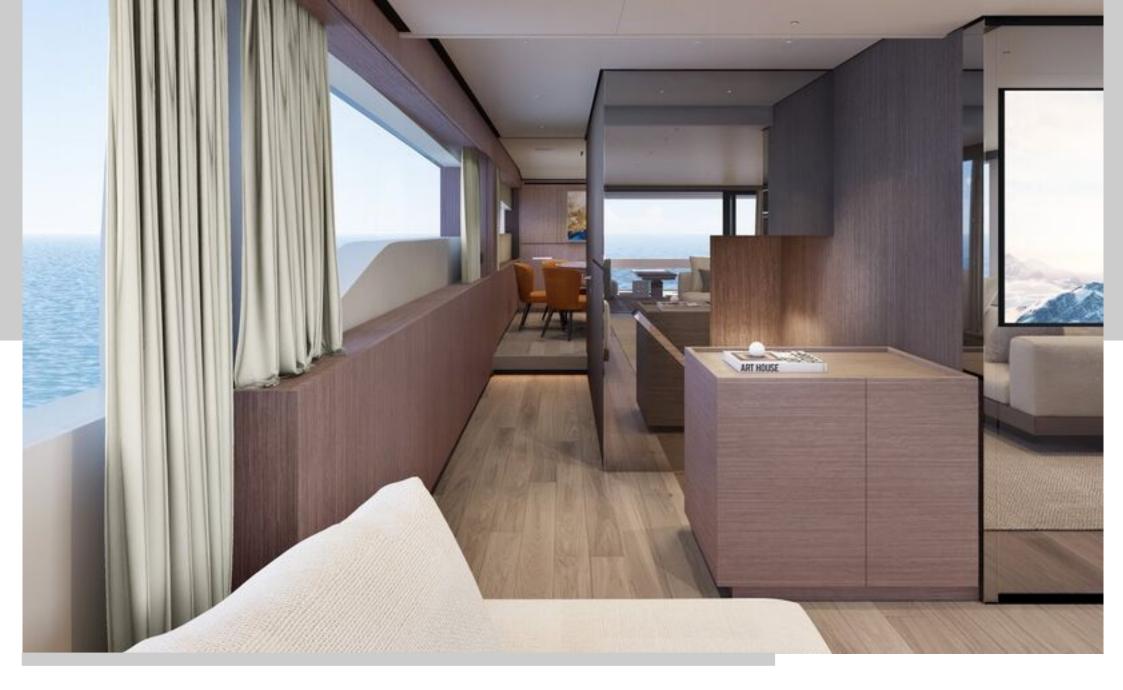

On deck, guests will find ample space to bask in the sunshine, while the yacht's beautifully illuminated interior provides a serene retreat. The main salon features a large lounge area and a concealed television. Forward of the salon, a stylish dining area provides an inviting space for guests to enjoy exquisite meals together. Accommodating up to 8 guests, CATCH ME features 4 cabins, including a Master cabin, 2 spacious VIP cabins and 1 twin cabin, all en suite and outfitted with the latest entertainment systems.