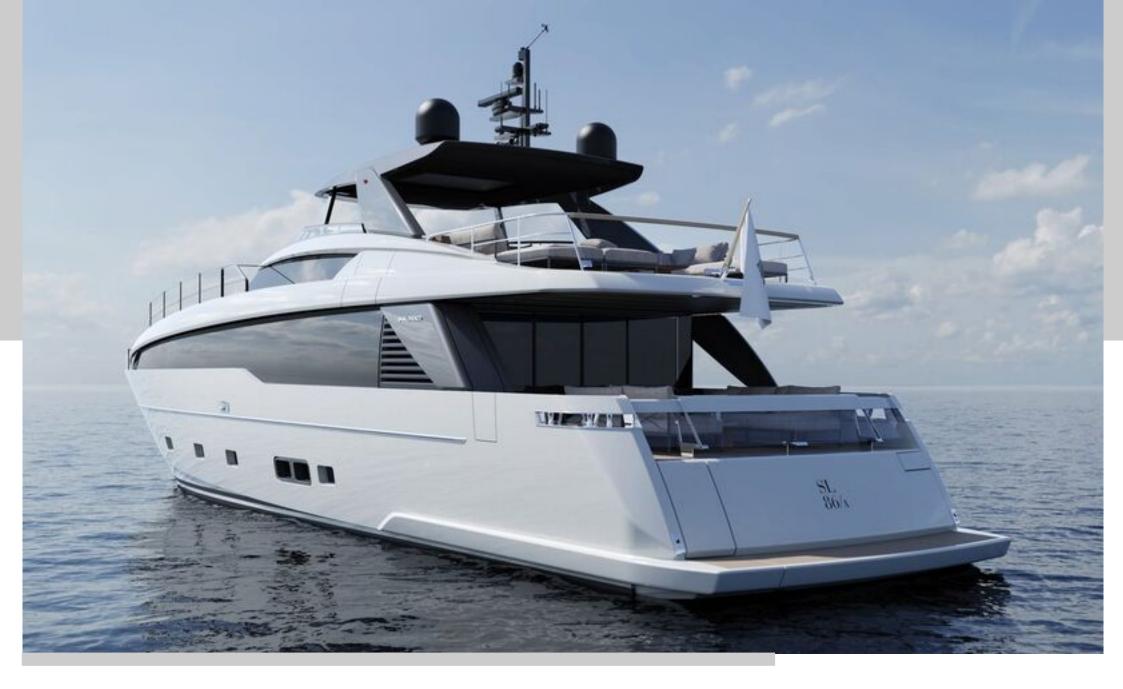

The expansive flybridge is a versatile space, offering sun loungers, comfortable lounge seating, and a shaded all fresco dining area beneath an hardtop. With panoramic 360-degree views, dining for eight, and a large wet bar, it's an ideal setting for both private gatherings and lively celebrations. At the bow, a spacious sunpad and cozy seating area invite guests to unwind, complete with a coffee table perfect for afternoon tea or evening cocktails.