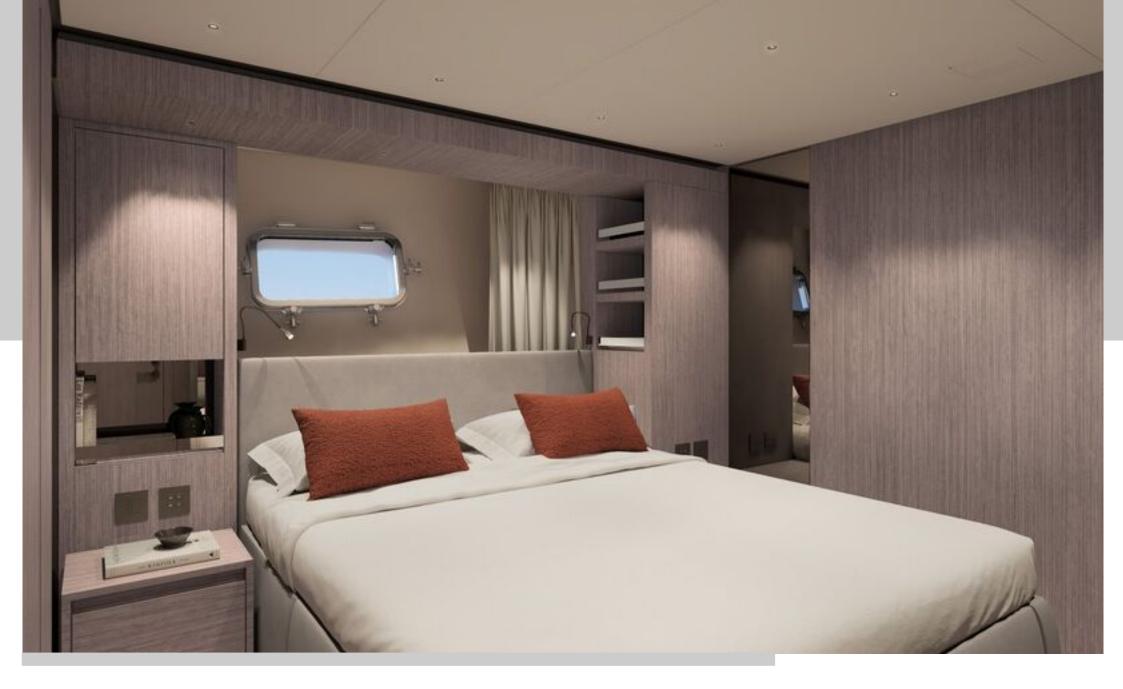

On deck, guests will find ample space to bask in the sunshine, while the yacht's beautifully illuminated interior provides a serene retreat. The main salon features a large lounge area and a concealed television. Forward of the salon, a stylish dining area provides an inviting space for guests to enjoy exquisite meals together. Accommodating up to 8 guests, CATCH ME features 4 cabins, including a Master cabin, 2 spacious VIP cabins and 1 twin cabin, all en suite and outfitted with the latest entertainment systems.