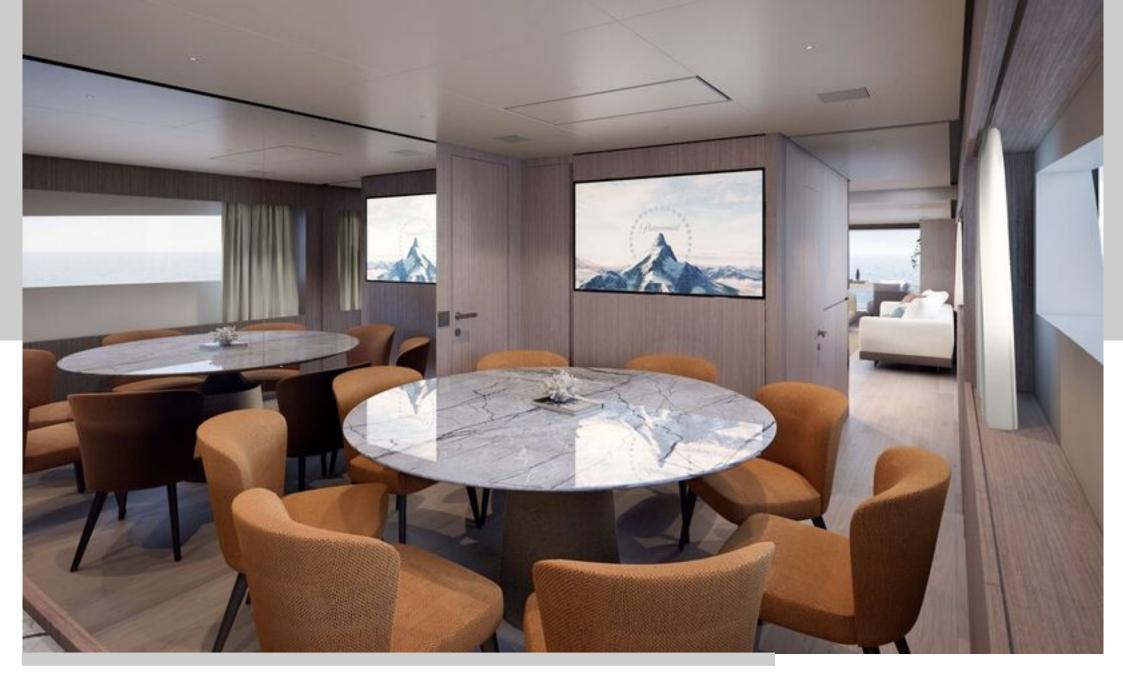

On deck, guests will find ample space to bask in the sunshine, while the yacht's beautifully illuminated interior provides a serene retreat. The main salon features a large lounge area and a concealed television. Forward of the salon, a stylish dining area provides an inviting space for guests to enjoy exquisite meals together. Accommodating up to 8 guests, CATCH ME features 4 cabins, including a Master cabin, 2 spacious VIP cabins and 1 twin cabin, all en suite and outfitted with the latest entertainment systems.