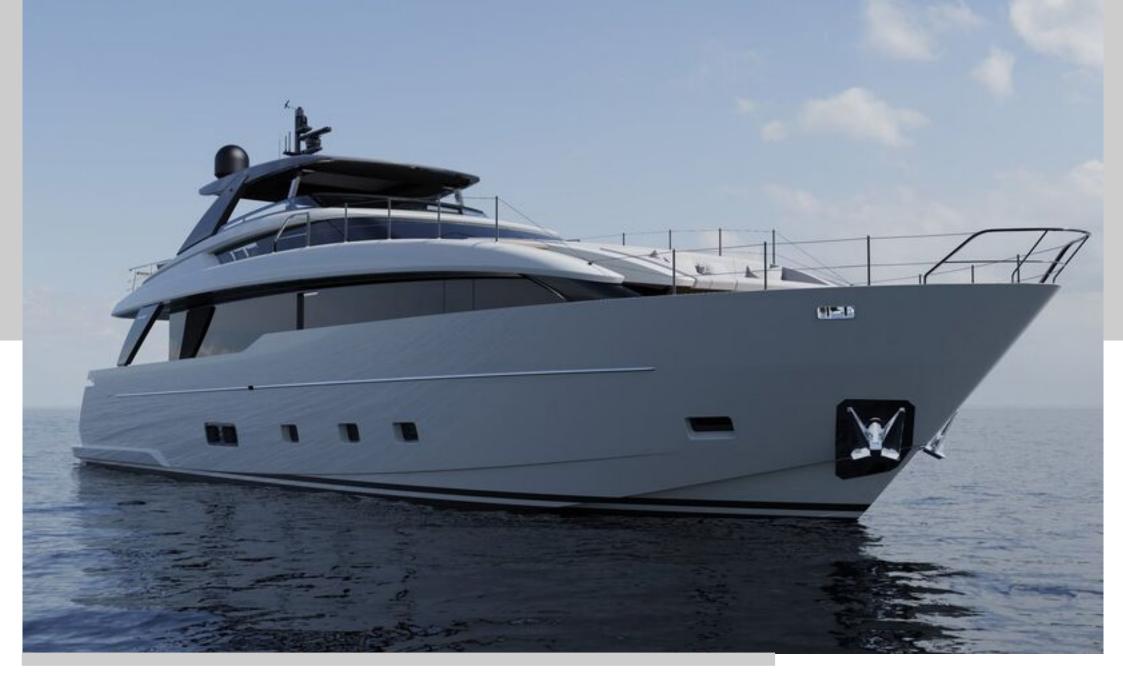

#### CATCH ME SANLORENZO

The SL86A CATCH ME is a brand-new yacht available for charter in Italy. Designed with an emphasis on space and natural light, the SL86A offers a fresh, contemporary feel while maintaining the timeless elegance and clean lines that define Sanlorenzo.

On deck, guests will find ample space to bask in the sunshine, while the yacht's beautifully illuminated interior provides a serene retreat. The main salon features a large lounge area and a concealed television. Forward of the salon, a stylish dining area provides an inviting space for guests to enjoy exquisite meals together. Accommodating up to 8 guests, CATCH ME features 4 cabins, including a Master cabin, 2 spacious VIP cabins and 1 twin cabin, all en suite and outfitted with the latest entertainment systems.