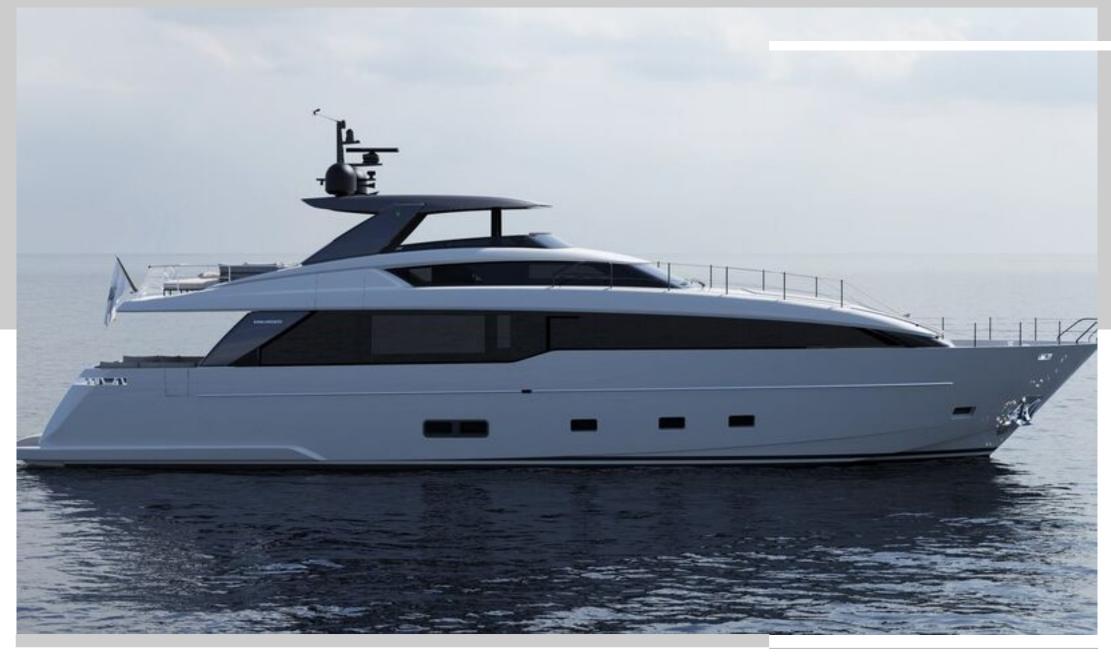

#### CATCH ME SANLORENZO

The SL86A CATCH ME is a brand-new yacht available for charter in Italy. Designed with an emphasis on space and natural light, the SL86A offers a fresh, contemporary feel while maintaining the timeless elegance and clean lines that define Sanlorenzo.

On deck, guests will find ample space to bask in the sunshine, while the yacht's beautifully illuminated interior provides a serene retreat. The main salon features a large lounge area and a concealed television. Forward of the salon, a stylish dining area provides an inviting space for guests to enjoy exquisite meals together. Accommodating up to 8 guests, CATCH ME features 4 cabins, including a Master cabin, 2 spacious VIP cabins and 1 twin cabin, all en suite and outfitted with the latest entertainment systems.

The expansive flybridge is a versatile space, offering sun loungers, comfortable lounge seating, and a shaded all fresco dining area beneath an hardtop. With panoramic 360-degree views, dining for eight, and a large wet bar, it's an ideal setting for both private gatherings and lively celebrations. At the bow, a spacious sunpad and cozy seating area invite guests to unwind, complete with a coffee table perfect for afternoon tea or evening cocktails.