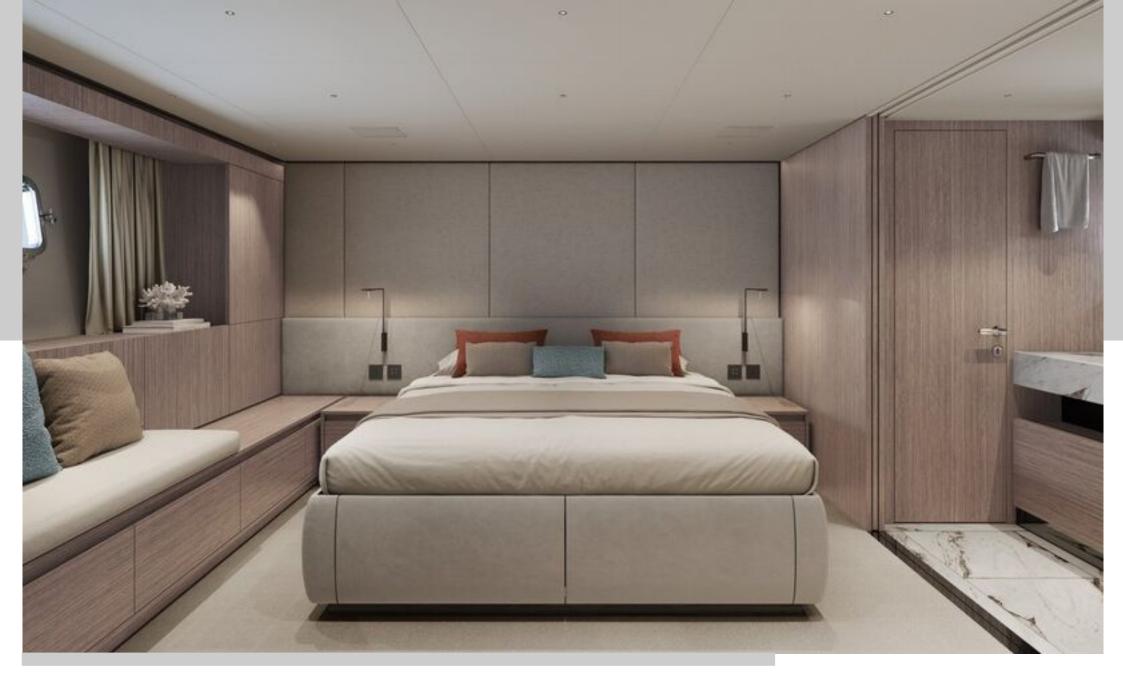

On deck, guests will find ample space to bask in the sunshine, while the yacht's beautifully illuminated interior provides a serene retreat. The main salon features a large lounge area and a concealed television. Forward of the salon, a stylish dining area provides an inviting space for guests to enjoy exquisite meals together. Accommodating up to 8 guests, CATCH ME features 4 cabins, including a Master cabin, 2 spacious VIP cabins and 1 twin cabin, all en suite and outfitted with the latest entertainment systems.