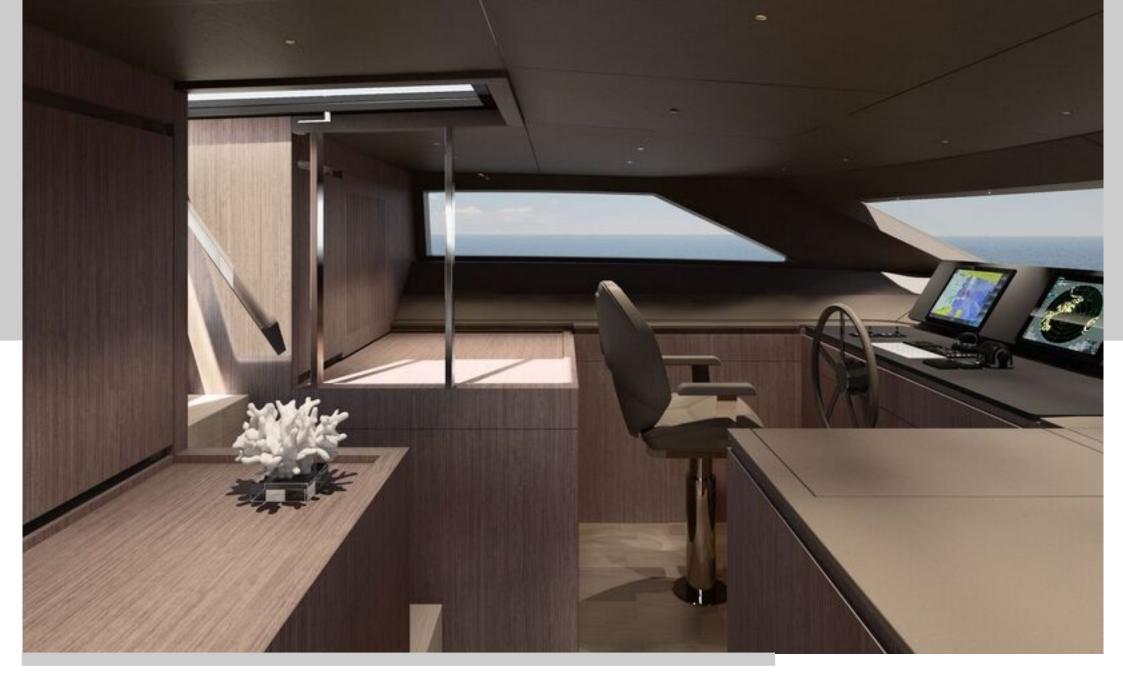

On deck, guests will find ample space to bask in the sunshine, while the yacht's beautifully illuminated interior provides a serene retreat. The main salon features a large lounge area and a concealed television. Forward of the salon, a stylish dining area provides an inviting space for guests to enjoy exquisite meals together. Accommodating up to 8 guests, CATCH ME features 4 cabins, including a Master cabin, 2 spacious VIP cabins and 1 twin cabin, all en suite and outfitted with the latest entertainment systems.