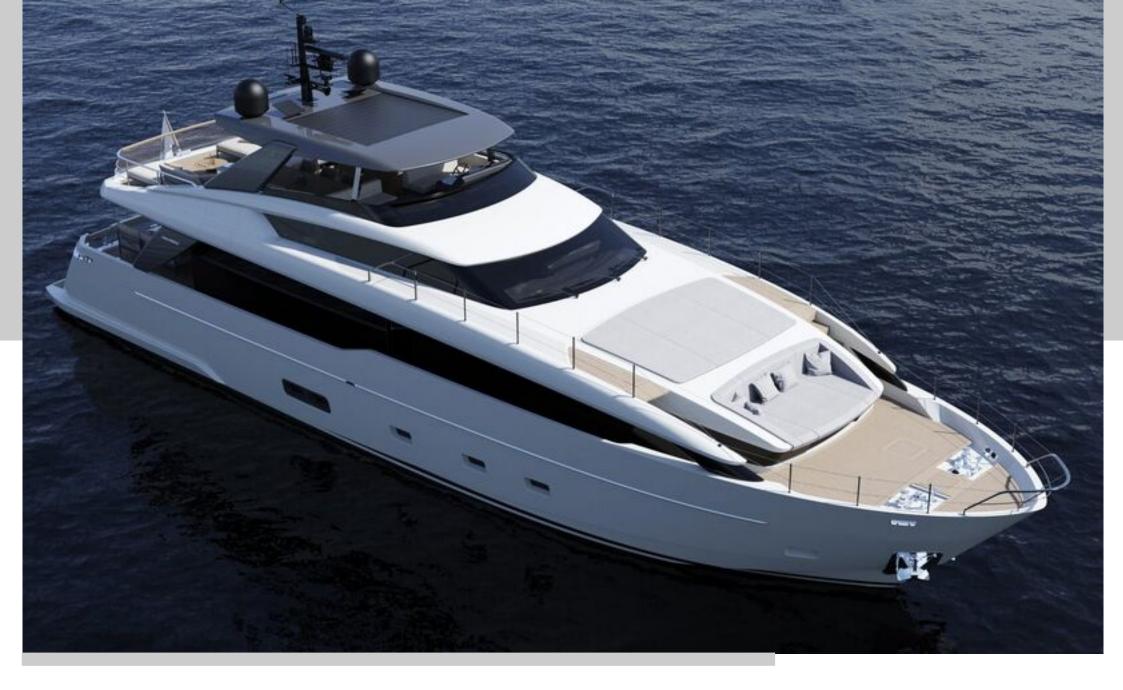

#### CATCH ME SANLORENZO

The SL86A CATCH ME is a brand-new yacht available for charter in Italy. Designed with an emphasis on space and natural light, the SL86A offers a fresh, contemporary feel while maintaining the timeless elegance and clean lines that define Sanlorenzo.

The expansive flybridge is a versatile space, offering sun loungers, comfortable lounge seating, and a shaded all fresco dining area beneath an hardtop. With panoramic 360-degree views, dining for eight, and a large wet bar, it's an ideal setting for both private gatherings and lively celebrations. At the bow, a spacious sunpad and cozy seating area invite guests to unwind, complete with a coffee table perfect for afternoon tea or evening cocktails.