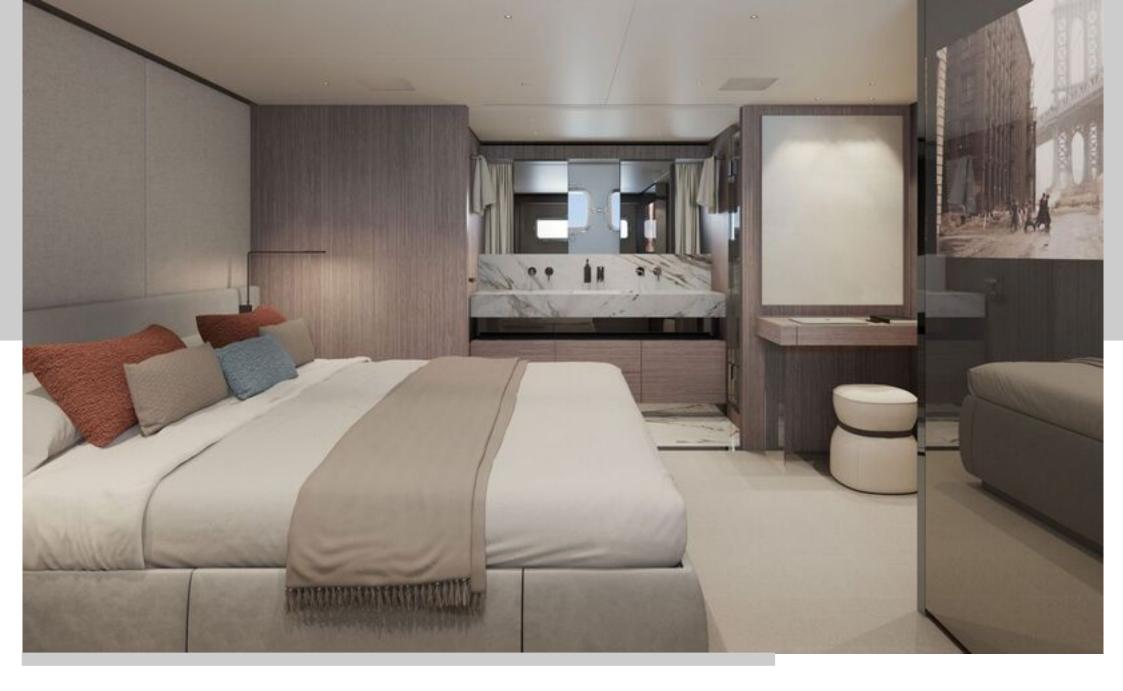

On deck, guests will find ample space to bask in the sunshine, while the yacht's beautifully illuminated interior provides a serene retreat. The main salon features a large lounge area and a concealed television. Forward of the salon, a stylish dining area provides an inviting space for guests to enjoy exquisite meals together. Accommodating up to 8 guests, CATCH ME features 4 cabins, including a Master cabin, 2 spacious VIP cabins and 1 twin cabin, all en suite and outfitted with the latest entertainment systems.