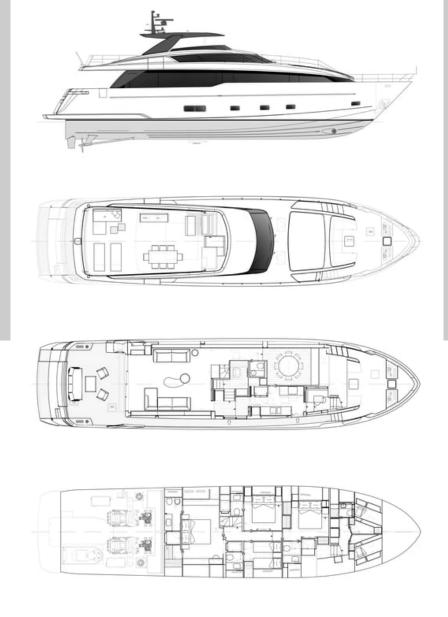

On deck, guests will find ample space to bask in the sunshine, while the yacht's beautifully illuminated interior provides a serene retreat. The main salon features a large lounge area and a concealed television. Forward of the salon, a stylish dining area provides an inviting space for guests to enjoy exquisite meals together. Accommodating up to 8 guests, CATCH ME features 4 cabins, including a Master cabin, 2 spacious VIP cabins and 1 twin cabin, all en suite and outfitted with the latest entertainment systems.

The expansive flybridge is a versatile space, offering sun loungers, comfortable lounge seating, and a shaded all fresco dining area beneath an hardtop. With panoramic 360-degree views, dining for eight, and a large wet bar, it's an ideal setting for both private gatherings and lively celebrations. At the bow, a spacious sunpad and cozy seating area invite guests to unwind, complete with a coffee table perfect for afternoon tea or evening cocktails.