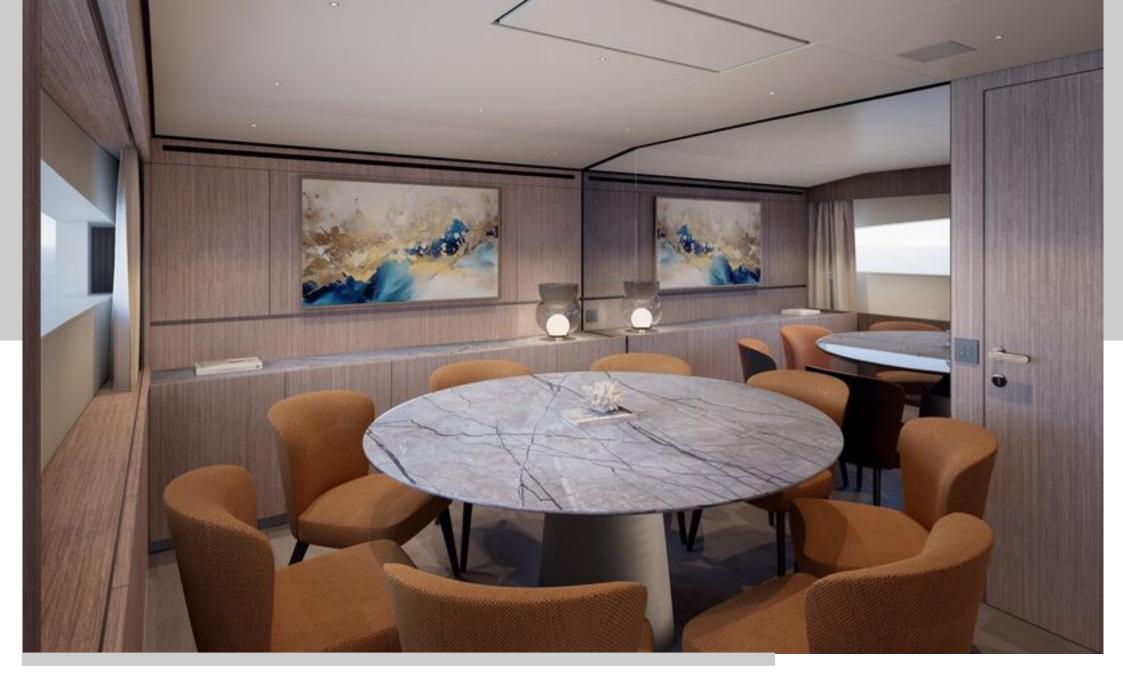

On deck, guests will find ample space to bask in the sunshine, while the yacht's beautifully illuminated interior provides a serene retreat. The main salon features a large lounge area and a concealed television. Forward of the salon, a stylish dining area provides an inviting space for guests to enjoy exquisite meals together. Accommodating up to 8 guests, CATCH ME features 4 cabins, including a Master cabin, 2 spacious VIP cabins and 1 twin cabin, all en suite and outfitted with the latest entertainment systems.