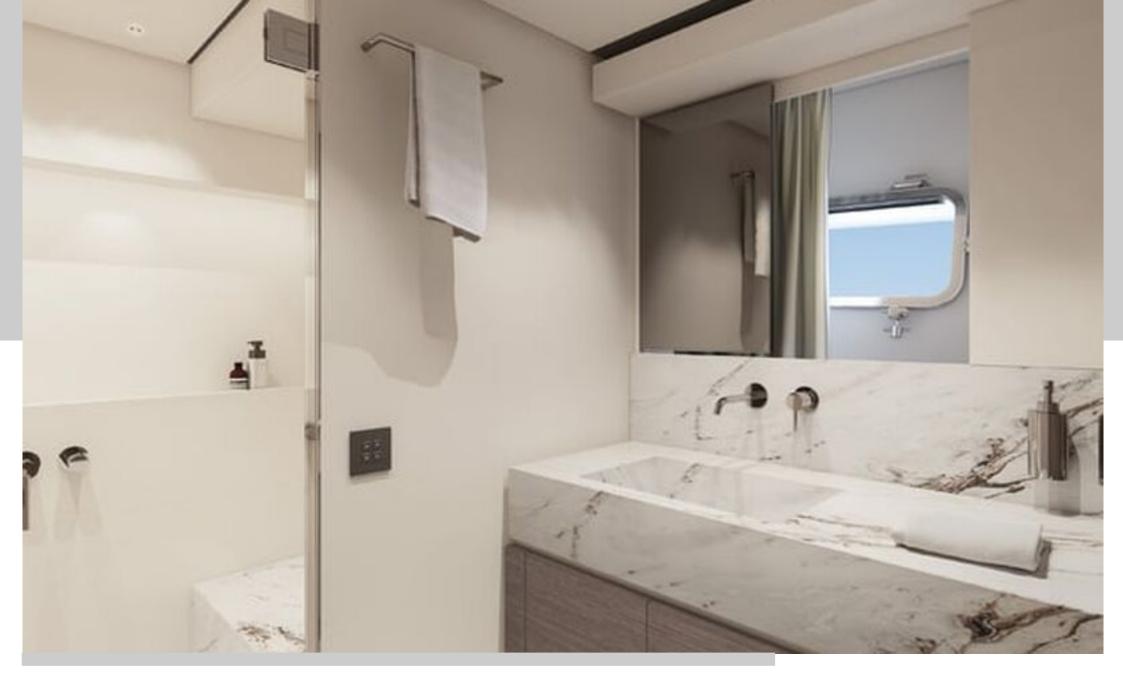

On deck, guests will find ample space to bask in the sunshine, while the yacht's beautifully illuminated interior provides a serene retreat. The main salon features a large lounge area and a concealed television. Forward of the salon, a stylish dining area provides an inviting space for guests to enjoy exquisite meals together. Accommodating up to 8 guests, CATCH ME features 4 cabins, including a Master cabin, 2 spacious VIP cabins and 1 twin cabin, all en suite and outfitted with the latest entertainment systems.