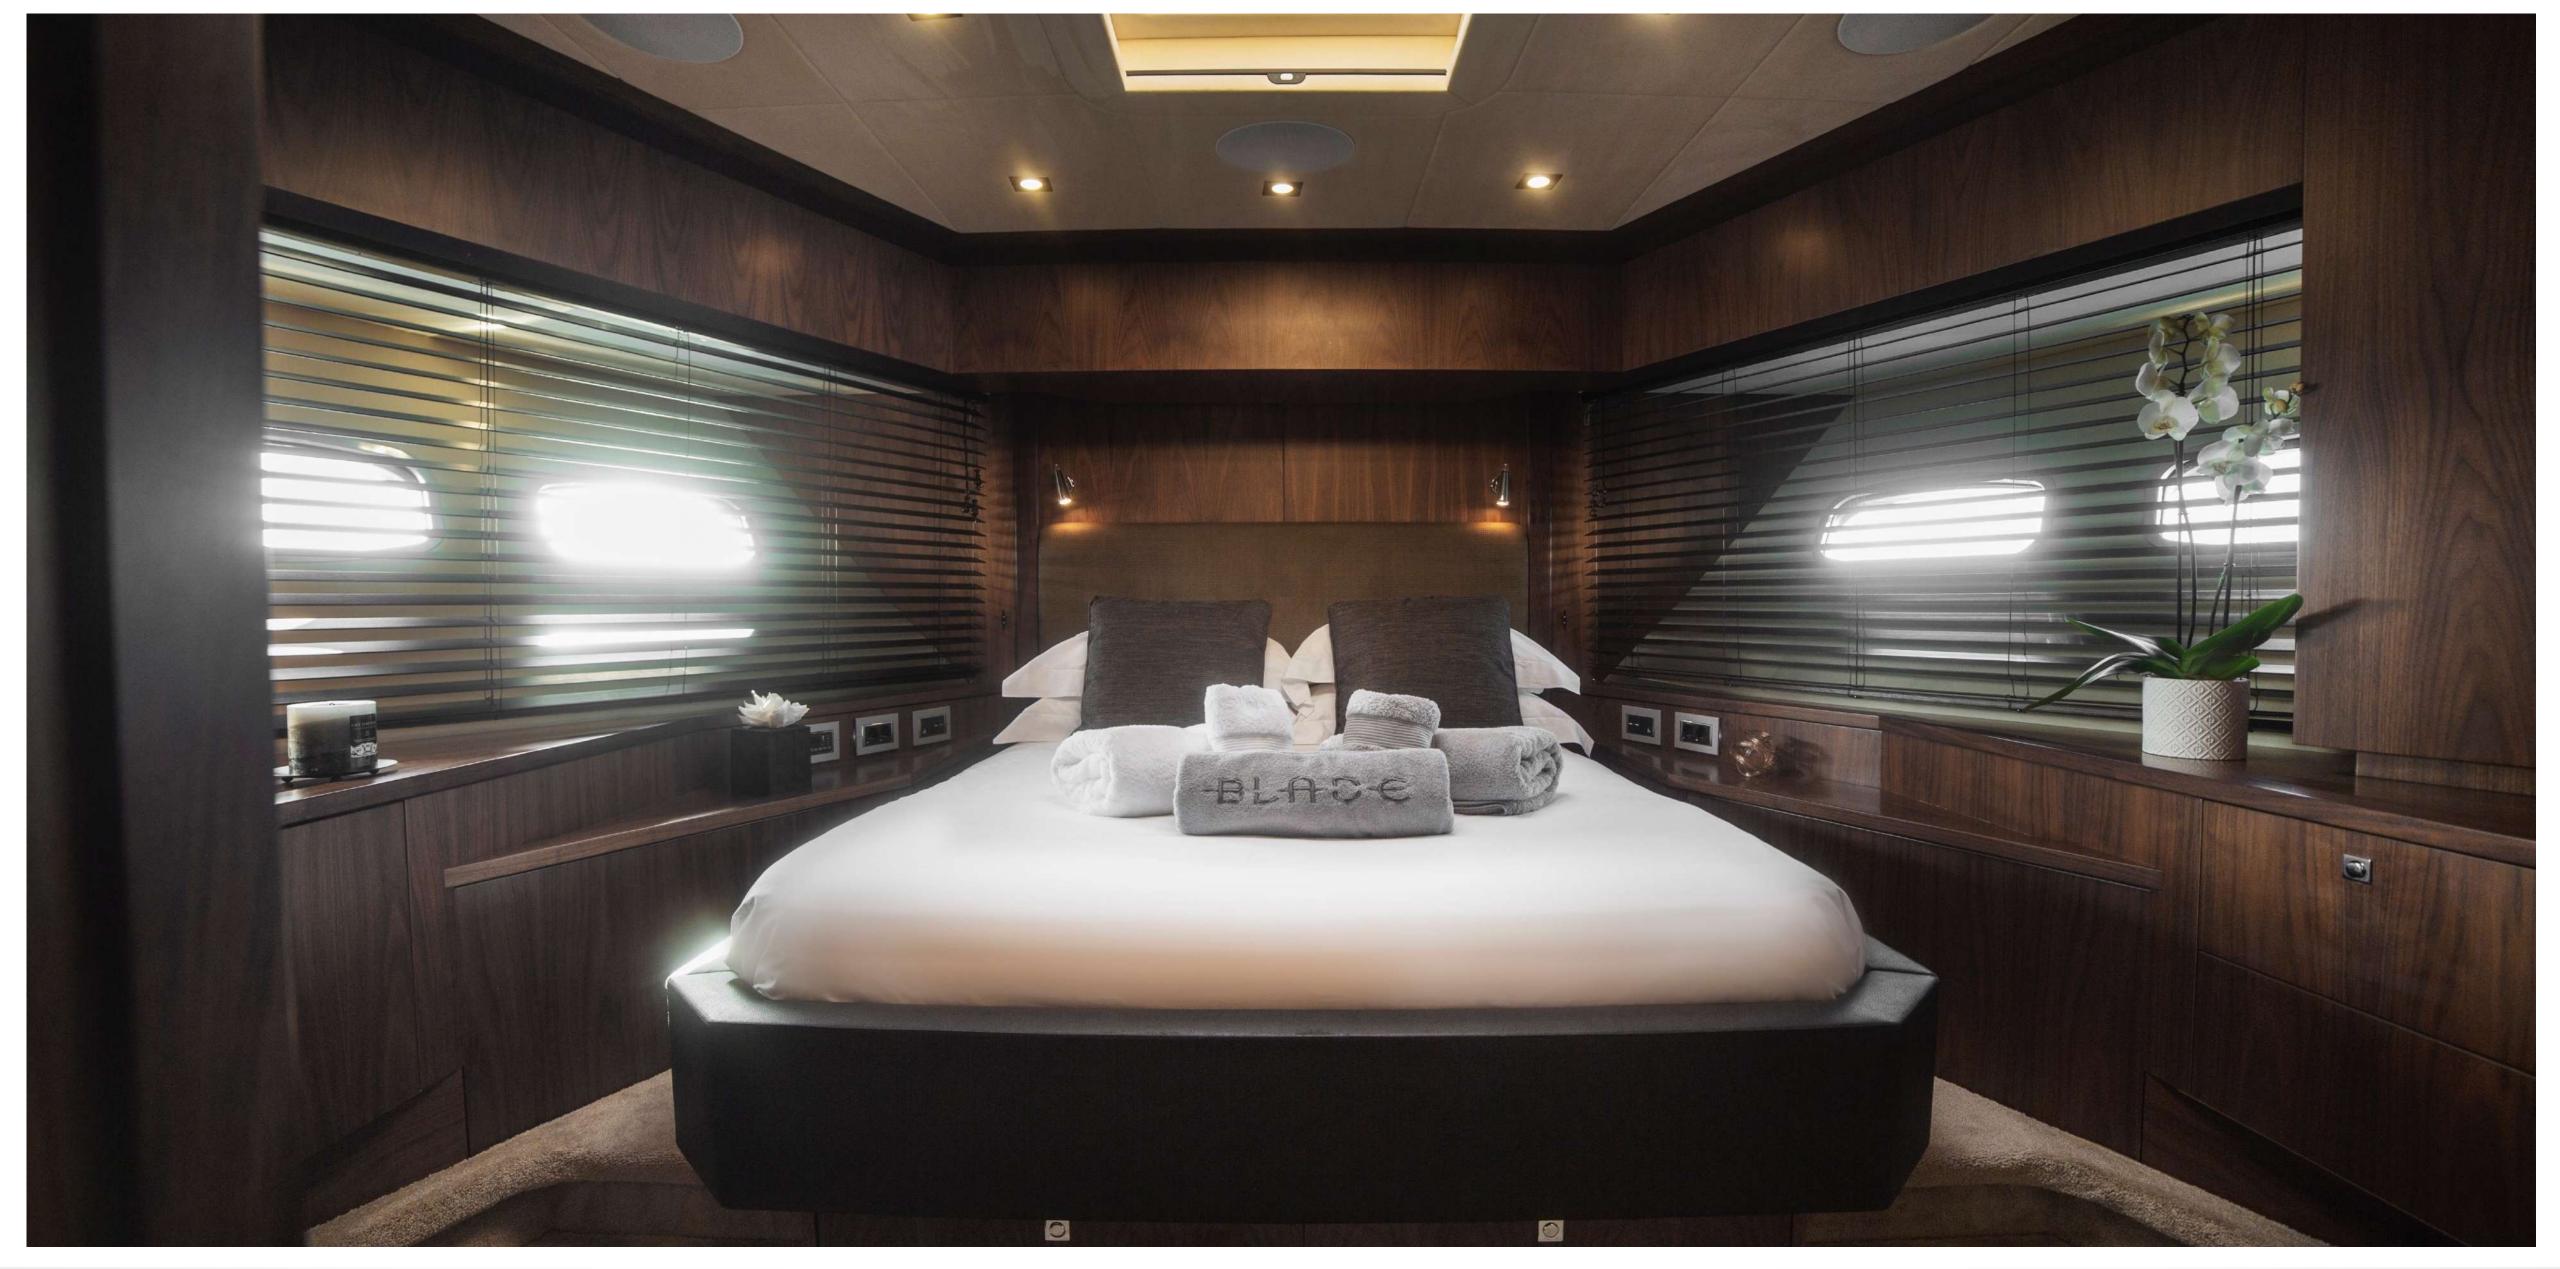

BLADE 6 DINING AREA

BLADE 6 MASTER CABIN

TWIN & CONVERTIBLE CABIN

BLADE 6 AFT DECK

BLADE 6 DECKS

### SPECIFICATIONS

8 Guests in 4 Cabins Accommodates

2 Queen, 2 Single, 1 Convertible Arrangements

92'6" (28.20m) Length

19' 8" (6.00m) Beam

6' 6"(1.98m) Draft

Year / Refit 2009/2013

Builder Sunseeker