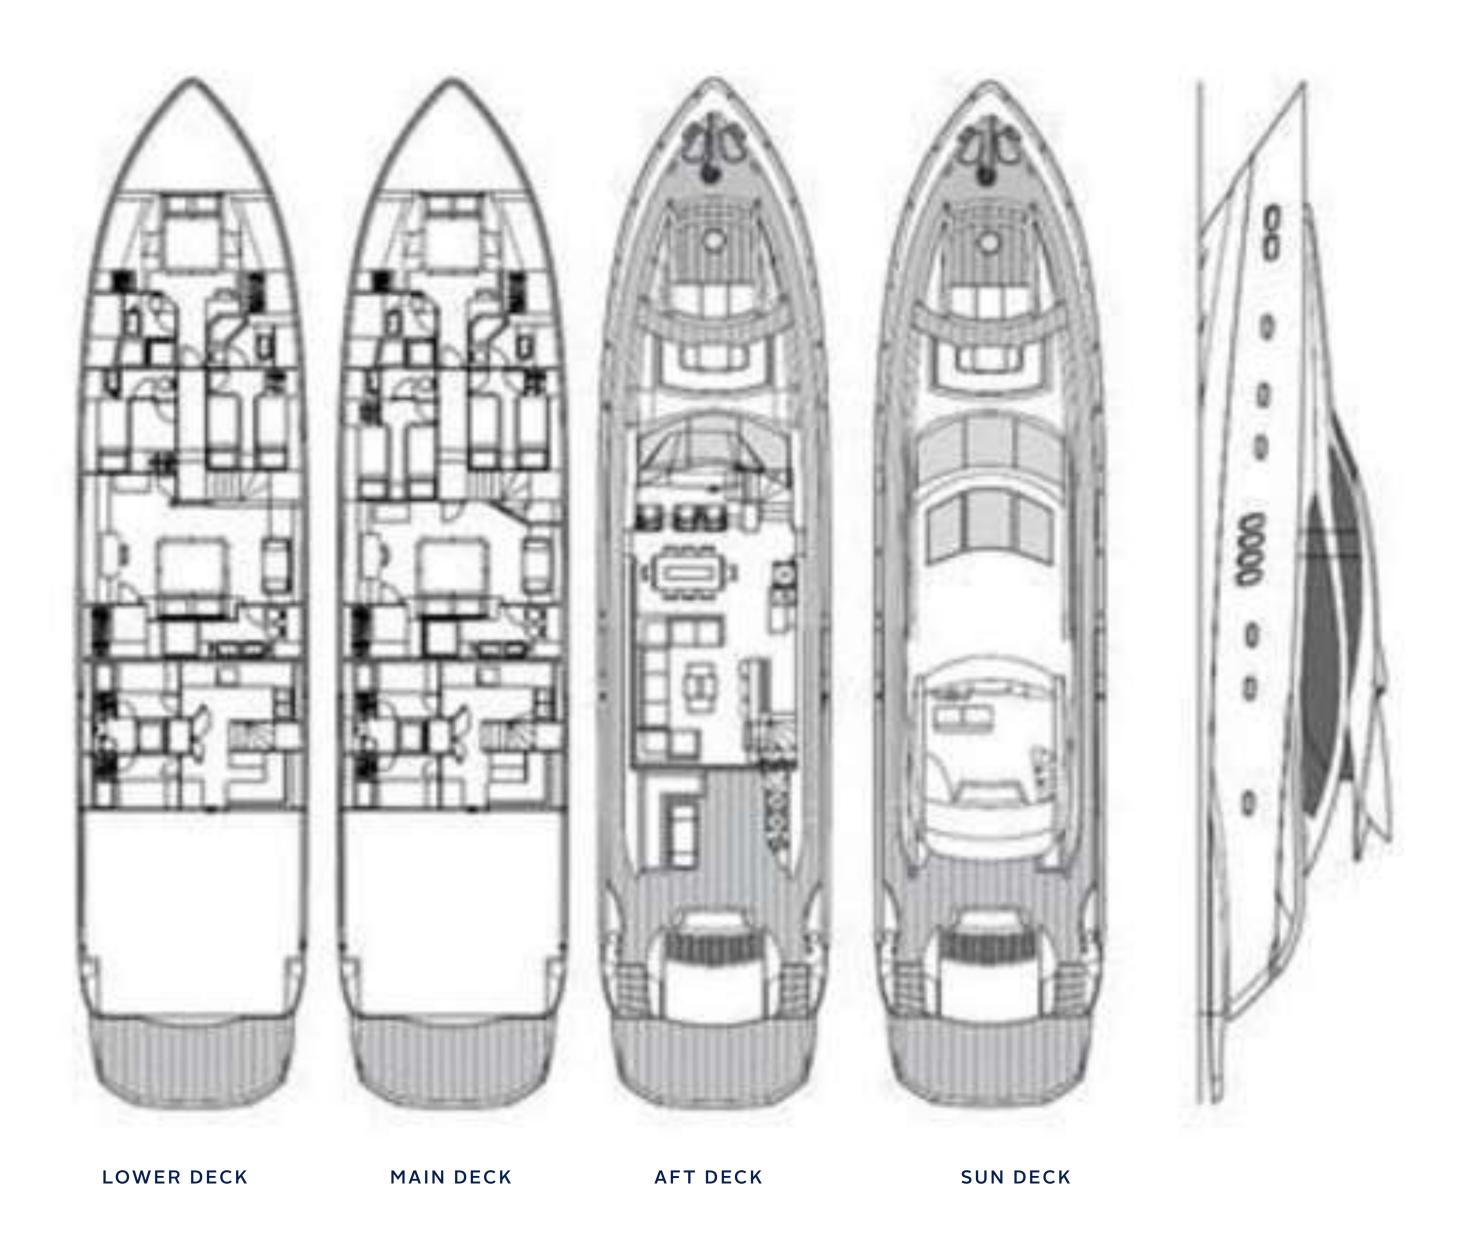

### GENERAL ARRANGEMENT

BLADE 6 DINING AREA

BLADE 6 MASTER CABIN

TWIN & CONVERTIBLE CABIN

BLADE 6 AFT DECK

BLADE 6 DECKS