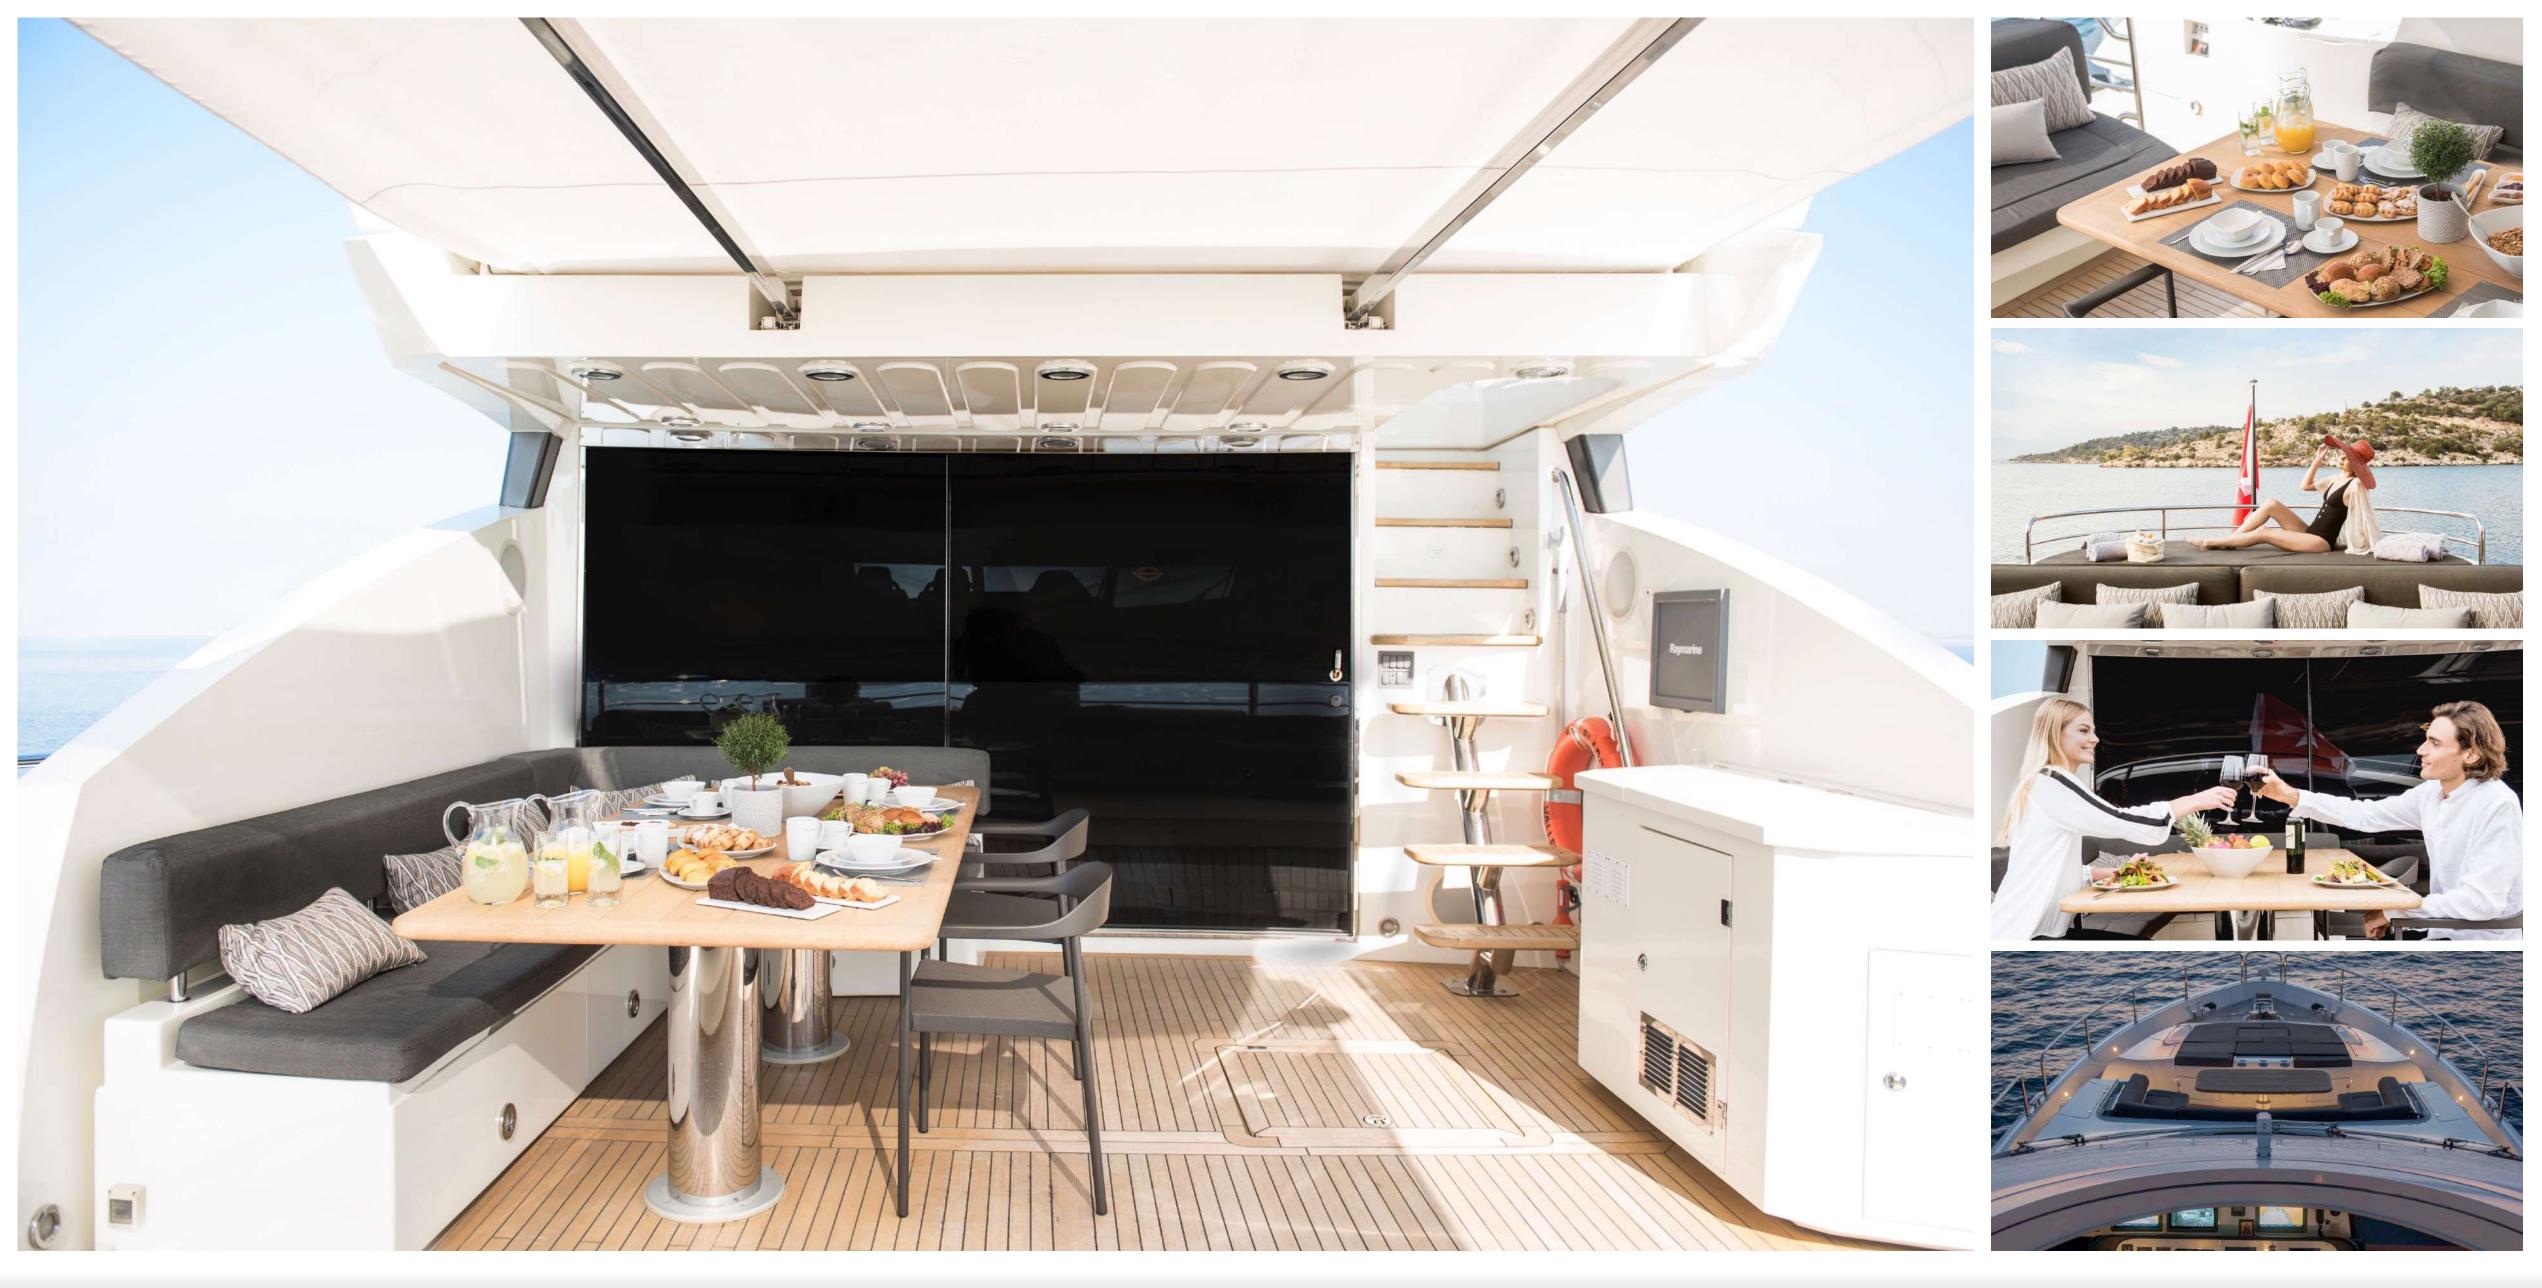

BLADE 6 DINING AREA

BLADE 6 MASTER CABIN

TWIN & CONVERTIBLE CABIN

BLADE 6 AFT DECK

BLADE 6 DECKS

#### KEY FEATURES

- Excellent cruising performance
- Timeless styling, beautiful furnishings
- Impressive leisure and entertainment facilities
- Open style fast motor yacht
- Activities and equipment for sea lovers