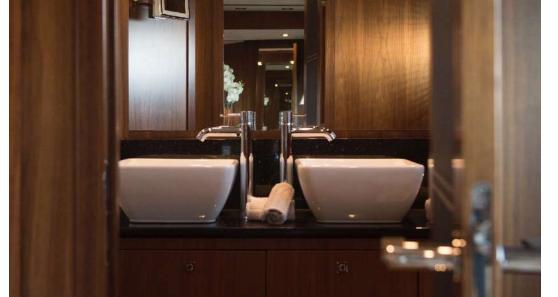

BLADE 6 DINING AREA

BLADE 6 MASTER CABIN

TWIN & CONVERTIBLE CABIN

BLADE 6 AFT DECK

BLADE 6 DECKS

### SPECIFICATIONS

8 Guests in 4 Cabins Accommodates

2 Queen, 2 Single, 1 Convertible Arrangements

92'6" (28.20m) Length

19' 8" (6.00m) Beam

6' 6"(1.98m) Draft

Year / Refit 2009/2013

Builder Sunseeker