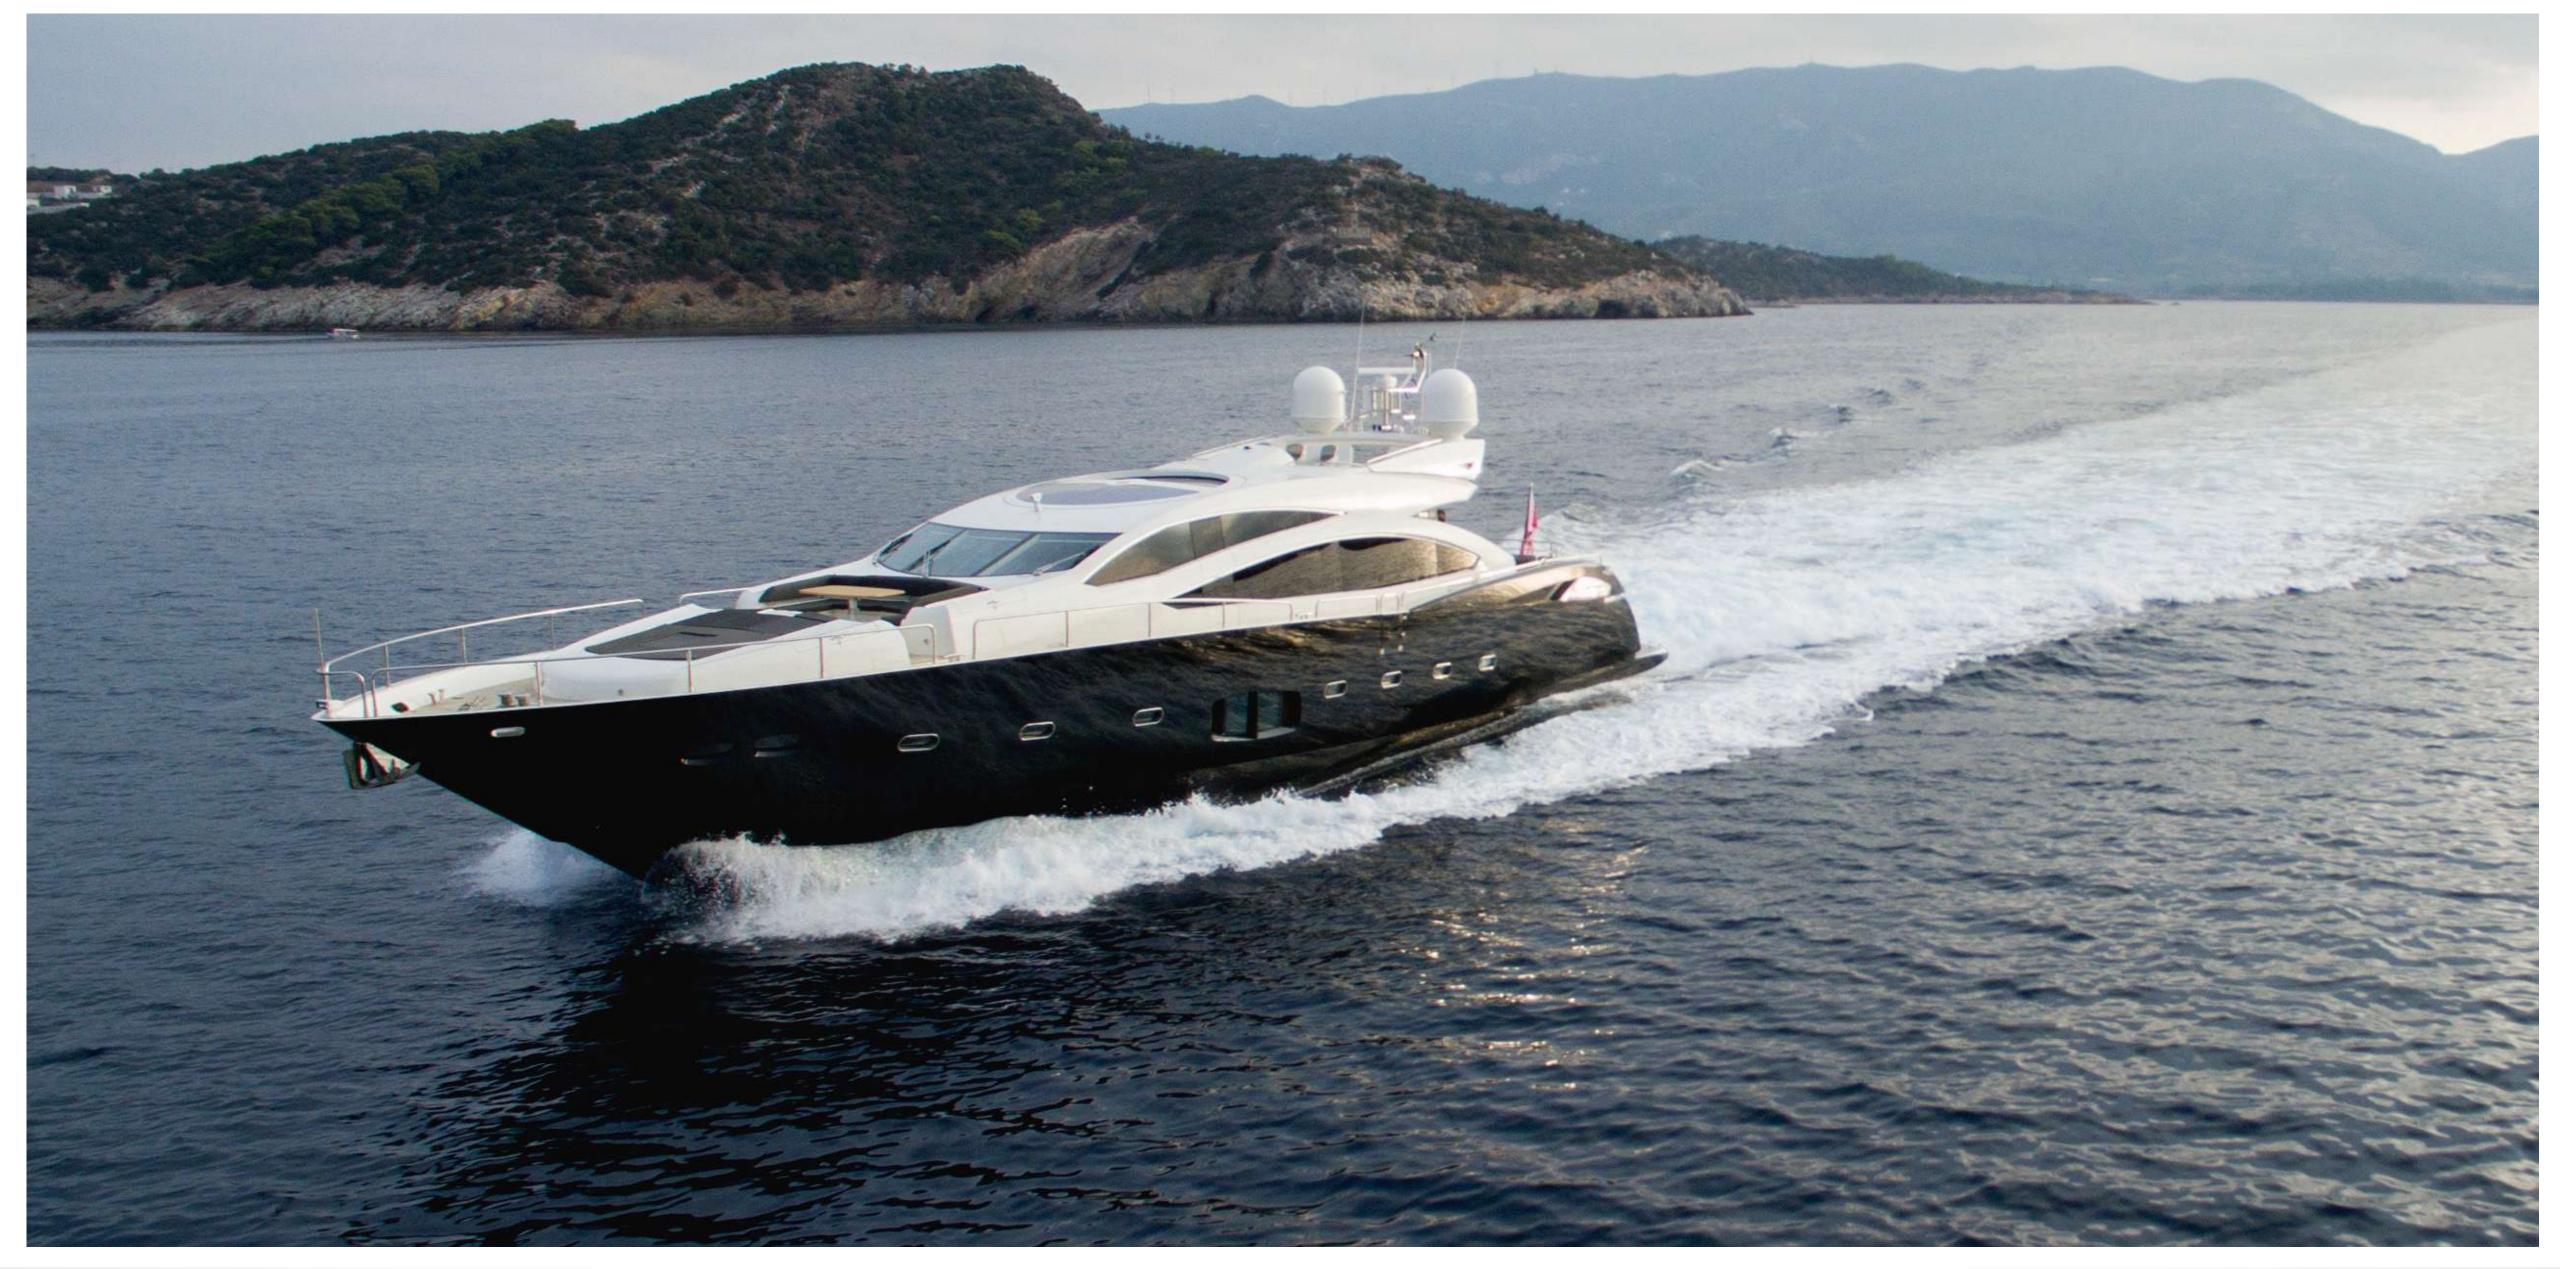

### SPECIFICATIONS

8 Guests in 4 Cabins Accommodates

2 Queen, 2 Single, 1 Convertible Arrangements

92'6" (28.20m) Length

19' 8" (6.00m) Beam

6' 6"(1.98m) Draft

Year / Refit 2009/2013

Builder Sunseeker