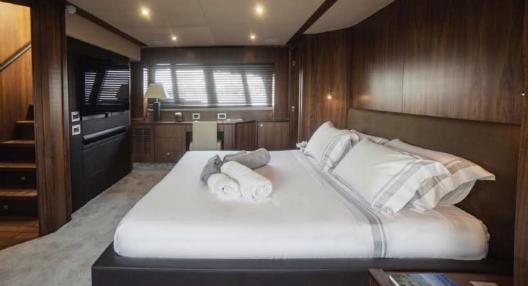

BLADE 6 DINING AREA

BLADE 6 MASTER CABIN

TWIN & CONVERTIBLE CABIN

BLADE 6 AFT DECK

BLADE 6 DECKS

### SPECIFICATIONS

8 Guests in 4 Cabins Accommodates

2 Queen, 2 Single, 1 Convertible Arrangements

92'6" (28.20m) Length

19' 8" (6.00m) Beam

6' 6"(1.98m) Draft

Year / Refit 2009/2013

Builder Sunseeker