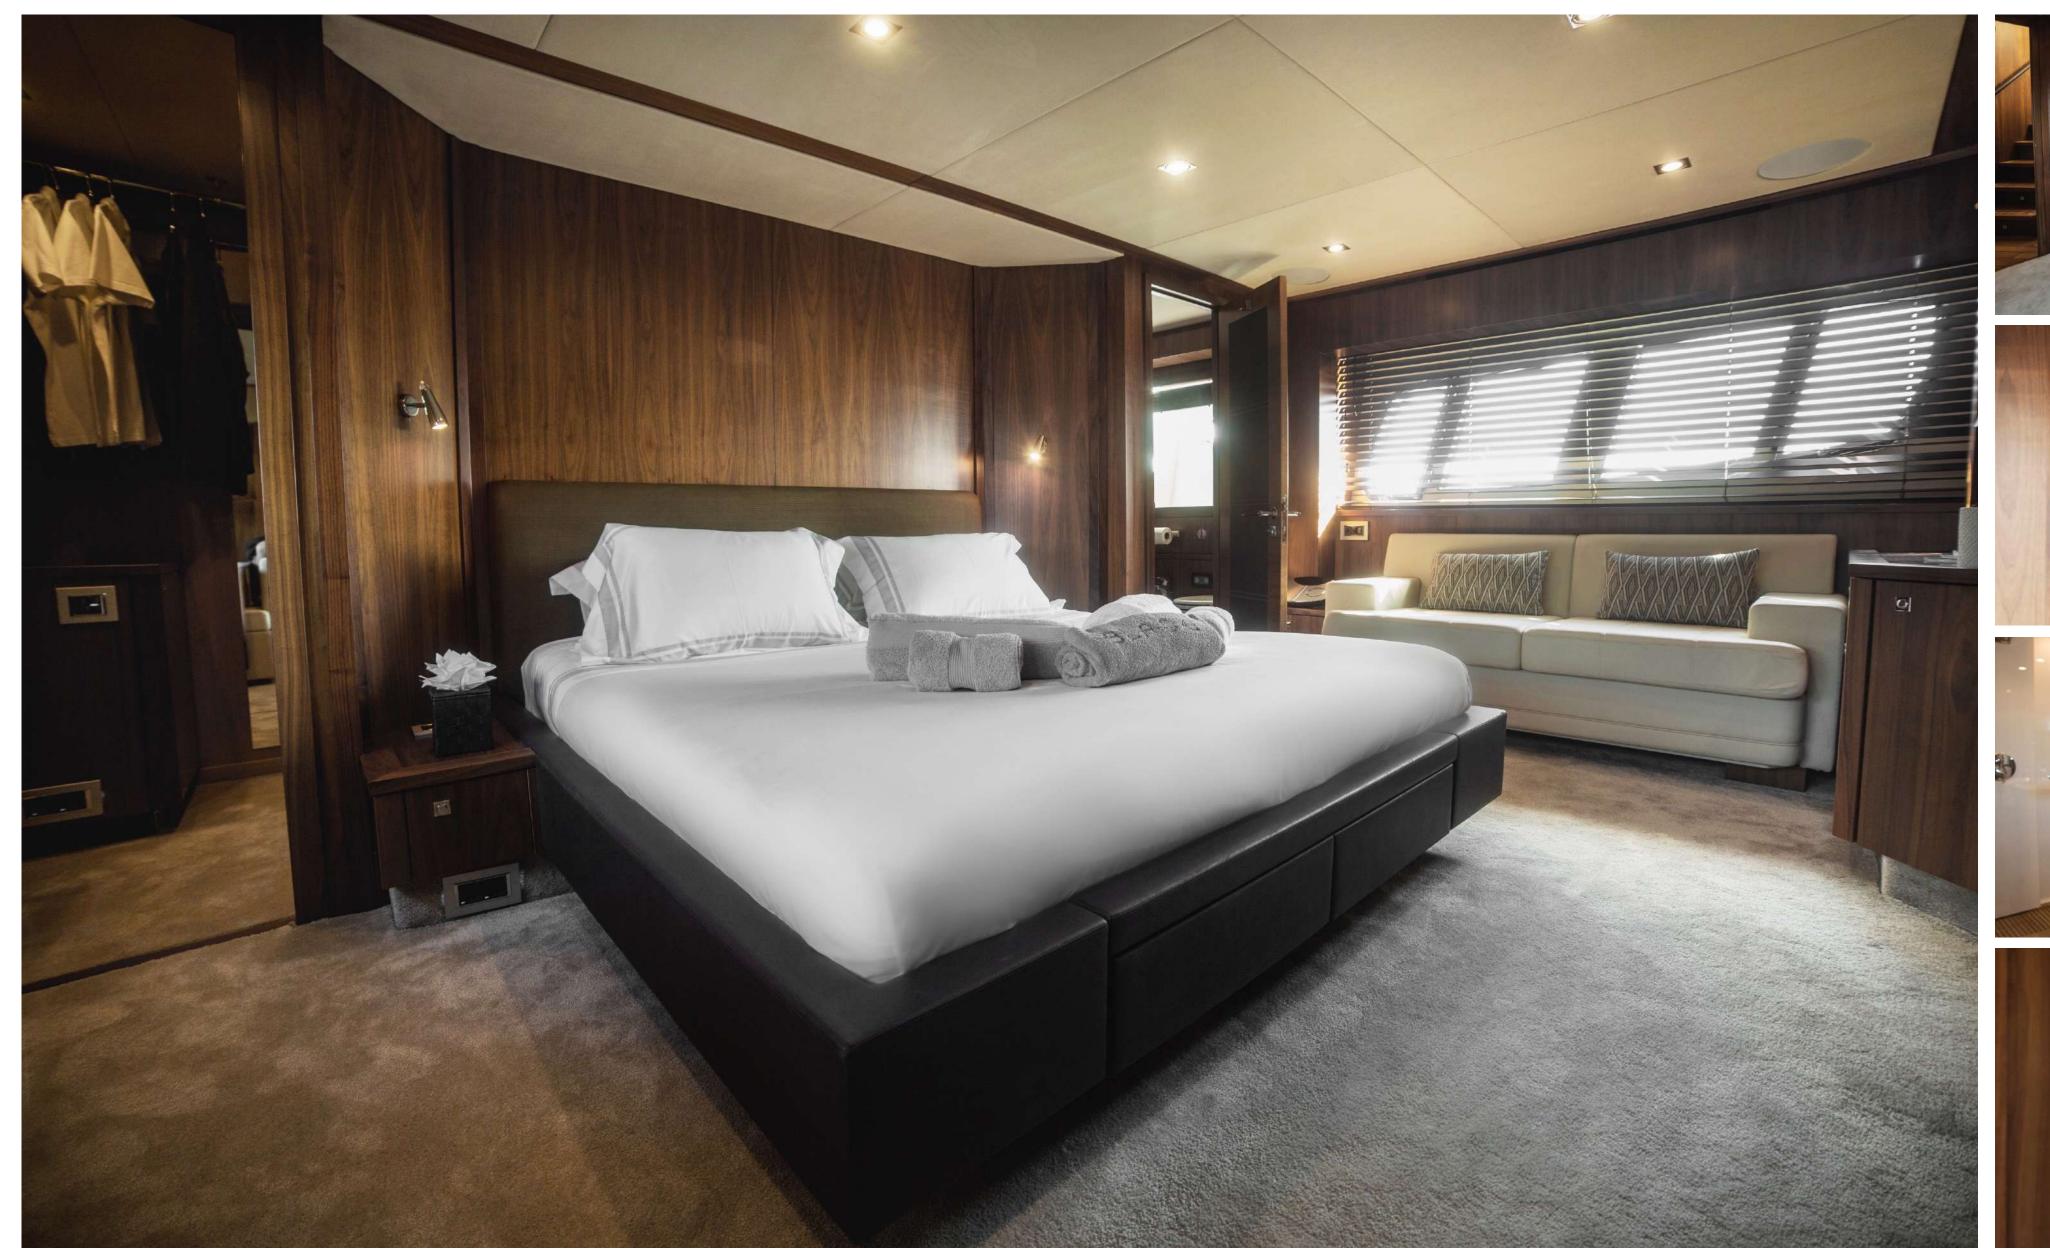

BLADE 6 DINING AREA

BLADE 6 MASTER CABIN

TWIN & CONVERTIBLE CABIN

BLADE 6 AFT DECK

BLADE 6 DECKS

### SPECIFICATIONS

8 Guests in 4 Cabins Accommodates

2 Queen, 2 Single, 1 Convertible Arrangements

92'6" (28.20m) Length

19' 8" (6.00m) Beam

6' 6"(1.98m) Draft

Year / Refit 2009/2013

Builder Sunseeker