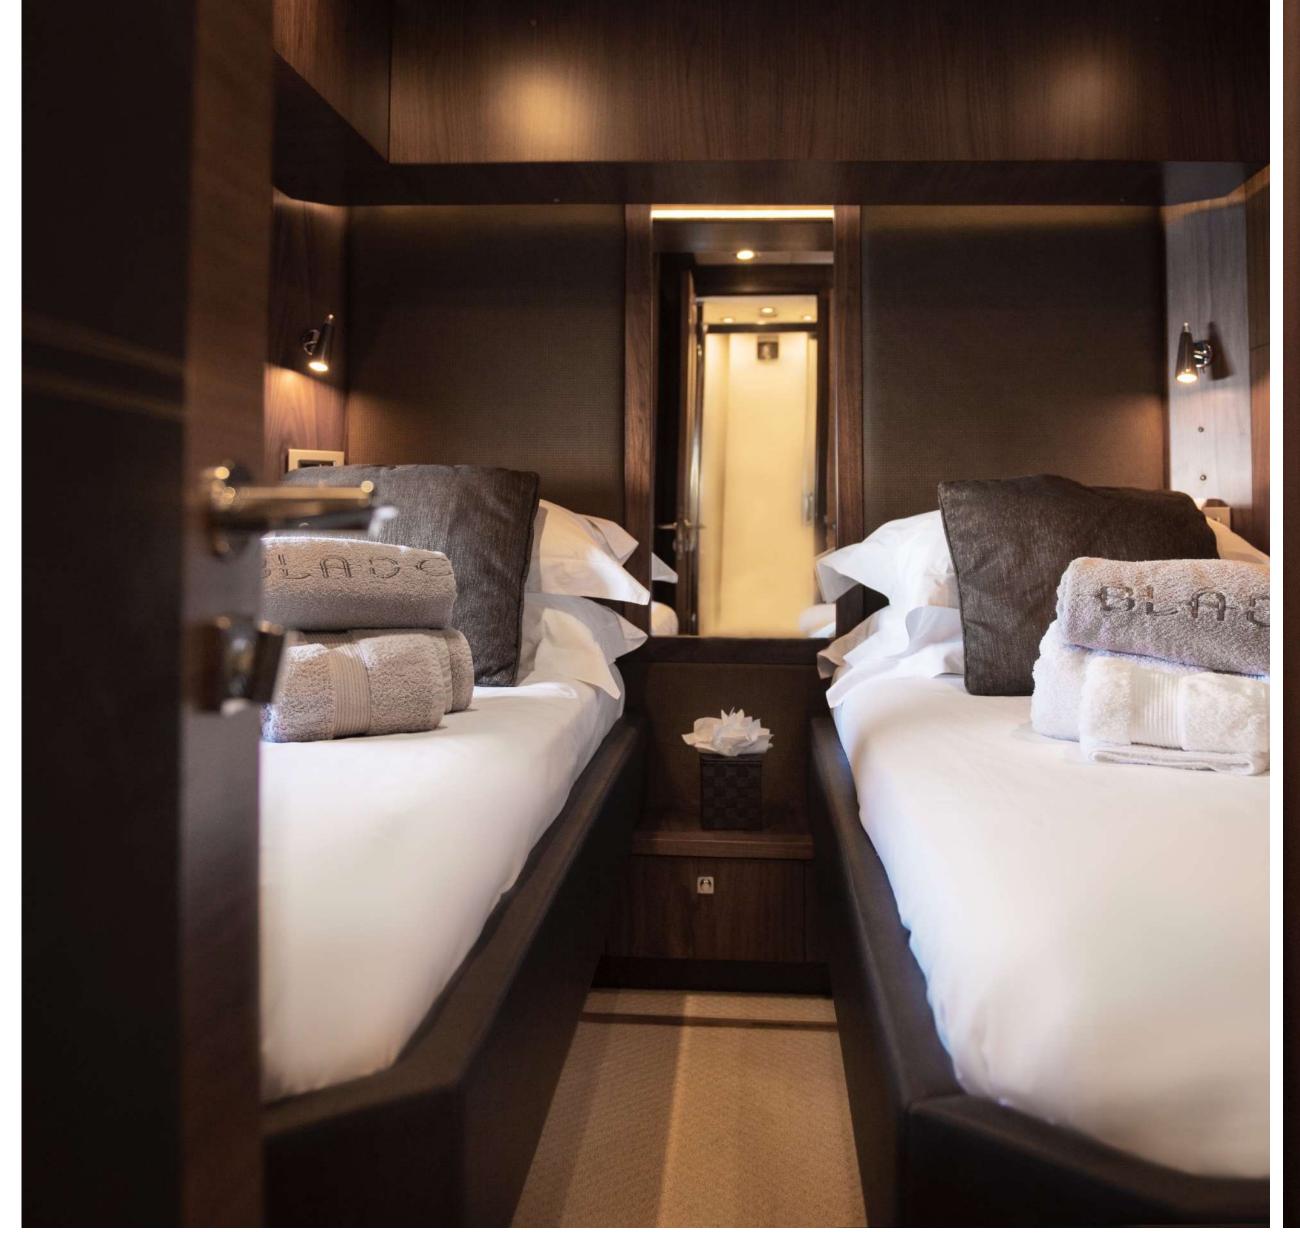

BLADE 6 DINING AREA

BLADE 6 MASTER CABIN

TWIN & CONVERTIBLE CABIN

BLADE 6 AFT DECK

BLADE 6 DECKS

### SPECIFICATIONS

8 Guests in 4 Cabins Accommodates

2 Queen, 2 Single, 1 Convertible Arrangements

92'6" (28.20m) Length

19' 8" (6.00m) Beam

6' 6"(1.98m) Draft

Year / Refit 2009/2013

Builder Sunseeker