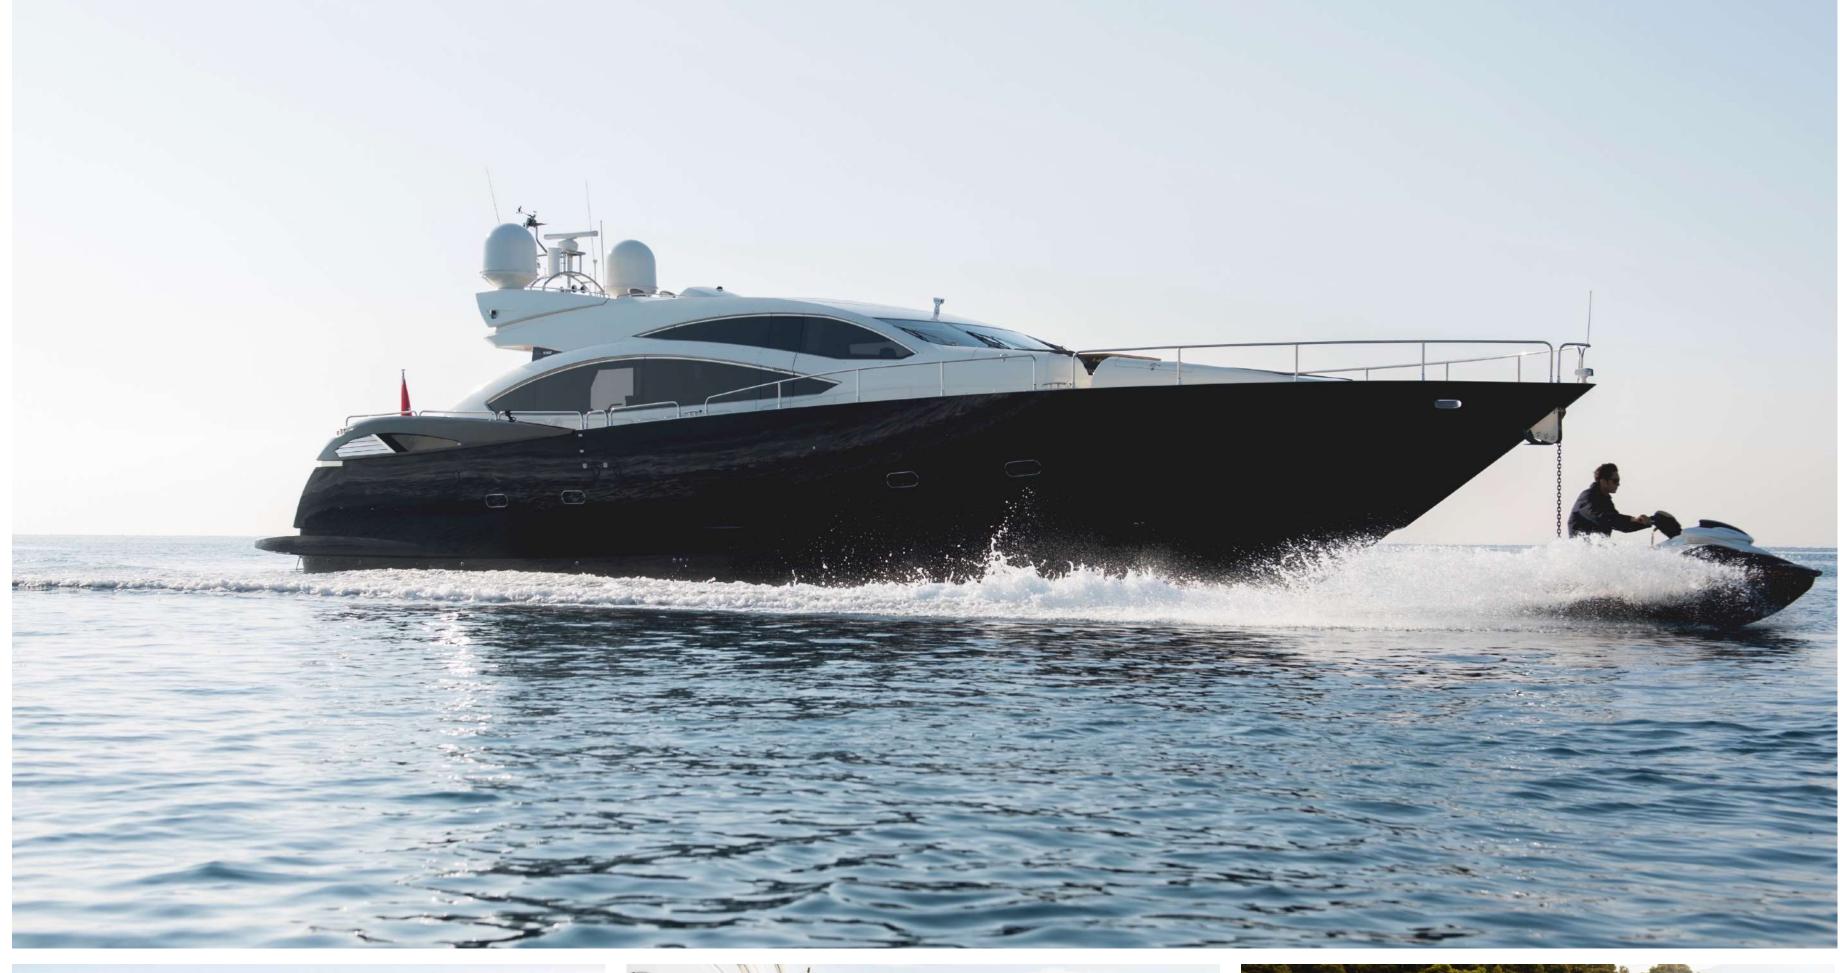

#### KEY FEATURES

- Excellent cruising performance
- Timeless styling, beautiful furnishings
- Impressive leisure and entertainment facilities
- Open style fast motor yacht
- Activities and equipment for sea lovers

### SPECIFICATIONS

8 Guests in 4 Cabins Accommodates

2 Queen, 2 Single, 1 Convertible Arrangements

92'6" (28.20m) Length

19' 8" (6.00m) Beam

6' 6"(1.98m) Draft

Year / Refit 2009/2013

Builder Sunseeker