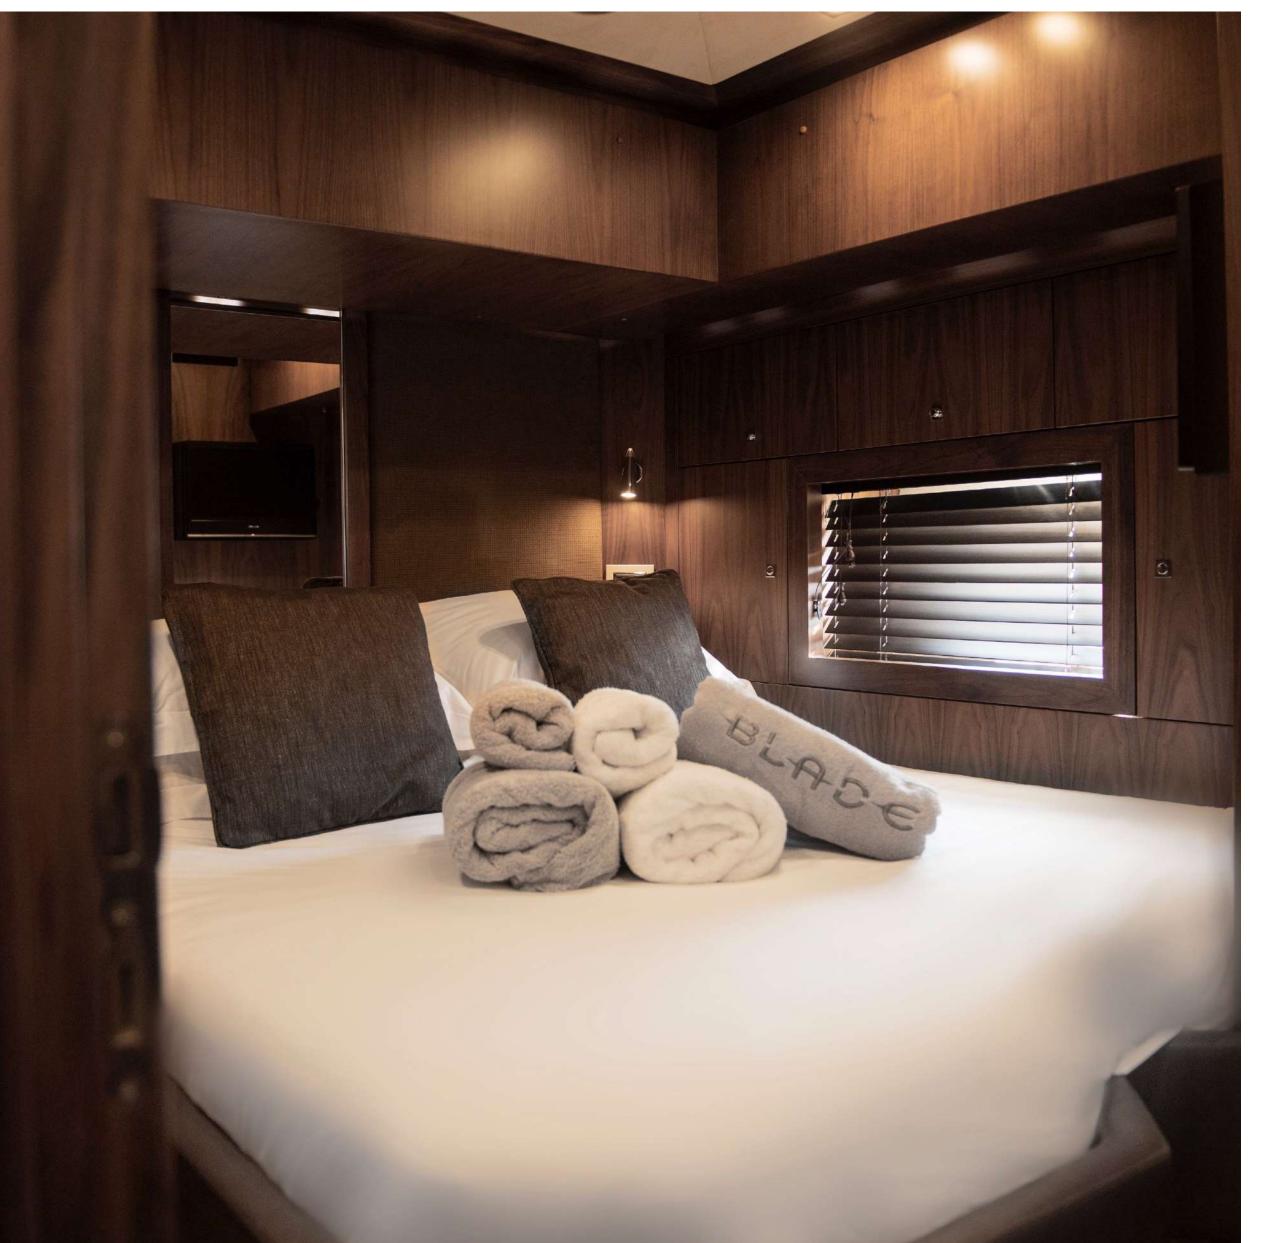

BLADE 6 DINING AREA

BLADE 6 MASTER CABIN

TWIN & CONVERTIBLE CABIN

BLADE 6 AFT DECK

BLADE 6 DECKS

### SPECIFICATIONS

8 Guests in 4 Cabins Accommodates

2 Queen, 2 Single, 1 Convertible Arrangements

92'6" (28.20m) Length

19' 8" (6.00m) Beam

6' 6"(1.98m) Draft

Year / Refit 2009/2013

Builder Sunseeker