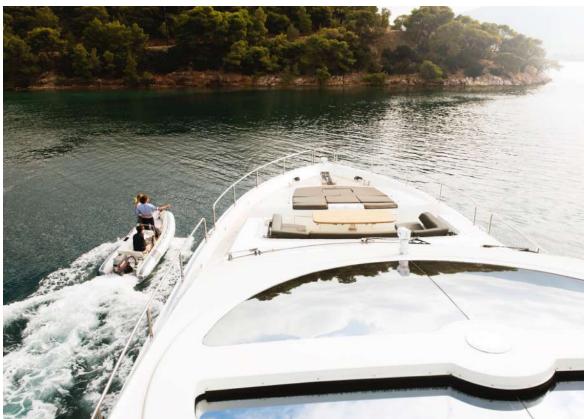

### TENDERS & WATER TOYS

- Novurania 3.6 mt. with 40 hp outboard
- Jet ski Sea-Doo RXP
- Water ski, 1 x Seabob F7, 1 x SUP
- → 1 x Donut, 1 x Wakeboard
- Snorkelling equipment