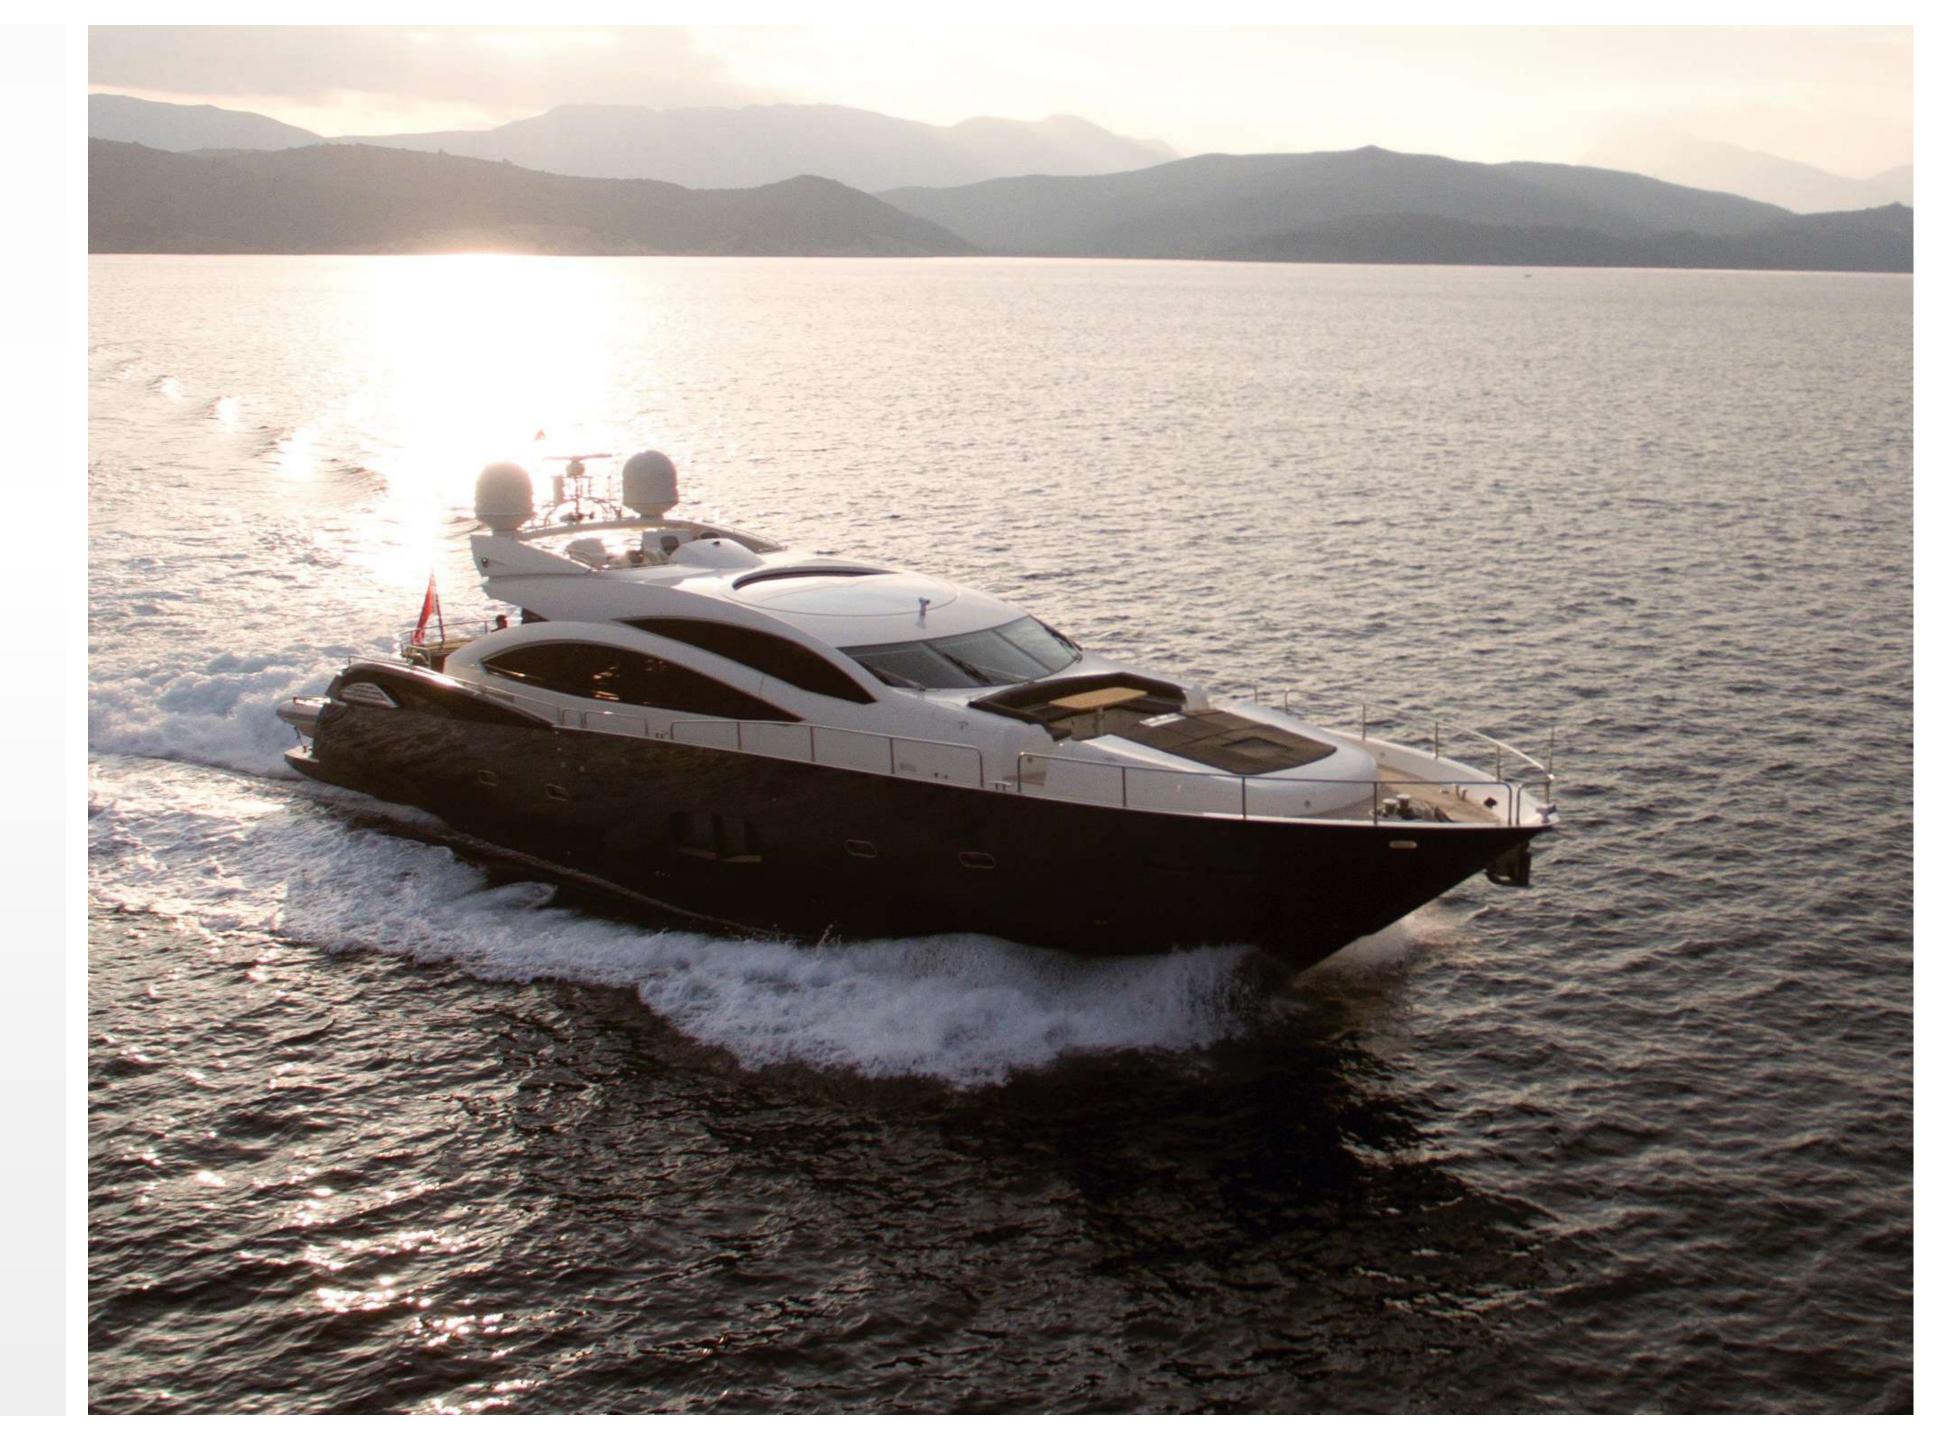

#### KEY FEATURES

- Excellent cruising performance
- Timeless styling, beautiful furnishings
- Impressive leisure and entertainment facilities
- Open style fast motor yacht
- Activities and equipment for sea lovers

### SPECIFICATIONS

8 Guests in 4 Cabins Accommodates

2 Queen, 2 Single, 1 Convertible Arrangements

92'6" (28.20m) Length

19' 8" (6.00m) Beam

6' 6"(1.98m) Draft

Year / Refit 2009/2013

Builder Sunseeker

2 x 16V2000 M93 MTY diesel engines with 2400hp **Engines** 

**Cruising Speed** 30 knots

Max Speed 33 knots

**Fuel Consumption** 650 ltr/h @ 26 knots