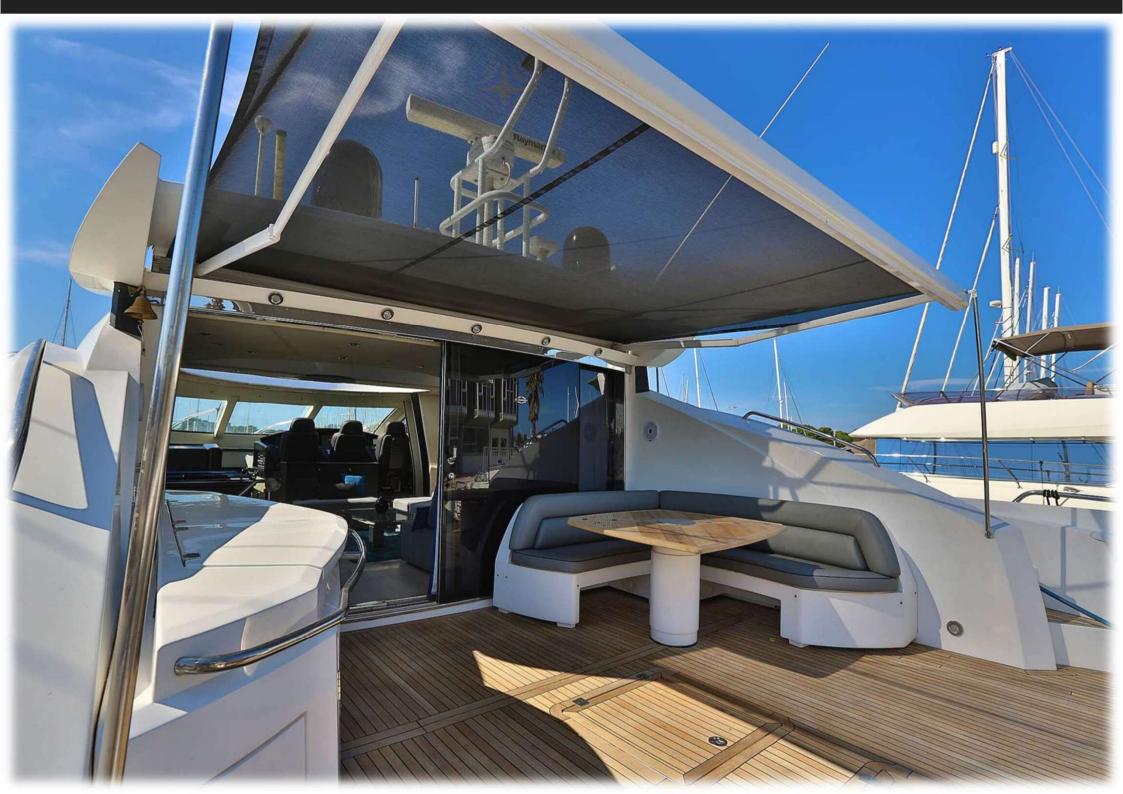

## MY BLACK ZEN Sunseeker Predator 82

SPECIFICATION : Base Palma – Cruising Balearics Lenght : 25 Mts Beam : 6 Mts Crew 3

Year Built 2007 /2018 Builder: Sunseeker Yachts

Powered: 2x1550 HP Water Maker – Sat Tv – Generator – Sunbed cushions – Bimini sun awning .-BBQ Cruising Speed 30 Knots – Fuel burned at cruising speed: 400 lts per hours

Acommodation : 4 cabins – 1 master full beam en suite bathroom – 1 VIP en suite bathroom- 1 Twin en suite – 1 Bunk en suite

Tender& Toys : Jet tender Avon 320 73hp paddle – towable – Antri Jelly Fish pool – snorkel gear – Jet ski Seadoo spark 90 hp