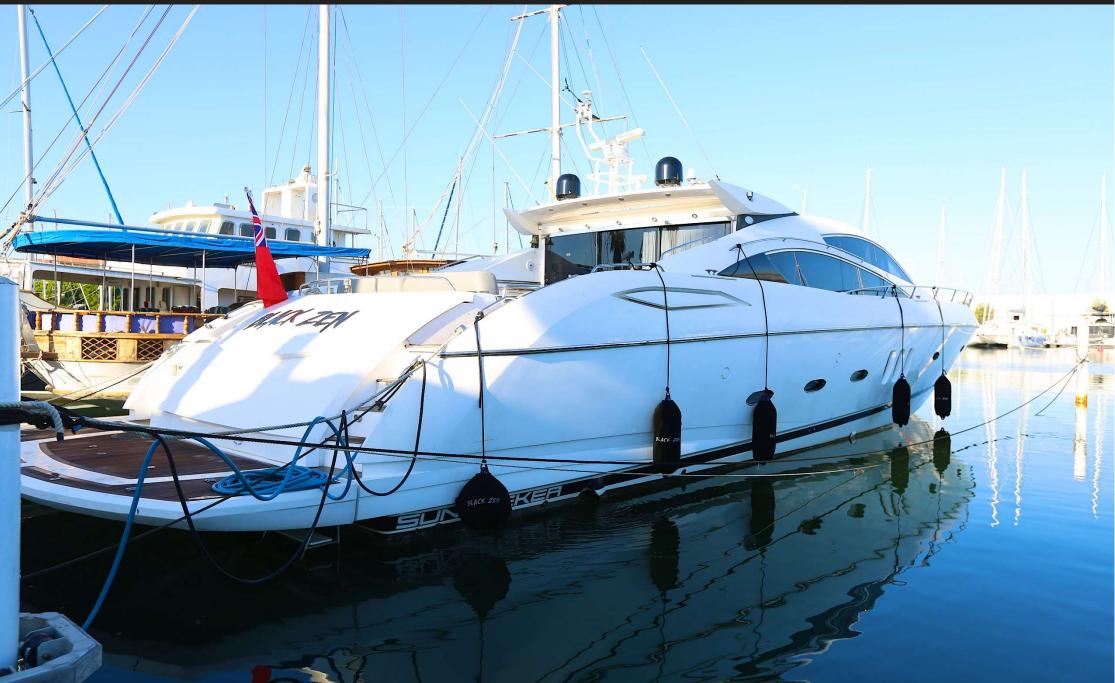

## MY BLACK ZEN Sunseeker Predator 82

SPECIFICATION : Base Palma – Cruising Balearics Lenght : 25 Mts Beam : 6 Mts Crew 3

Year Built 2007 /2018 Builder: Sunseeker Yachts

Powered: 2x1550 HP Water Maker – Sat Tv – Generator – Sunbed cushions – Bimini sun awning .-BBQ Cruising Speed 30 Knots – Fuel burned at cruising speed: 400 lts per hours

Acommodation : 4 cabins – 1 master full beam en suite bathroom – 1 VIP en suite bathroom- 1 Twin en suite – 1 Bunk en suite

Tender& Toys : Jet tender Avon 320 73hp paddle – towable – Antri Jelly Fish pool – snorkel gear – Jet ski Seadoo spark 90 hp