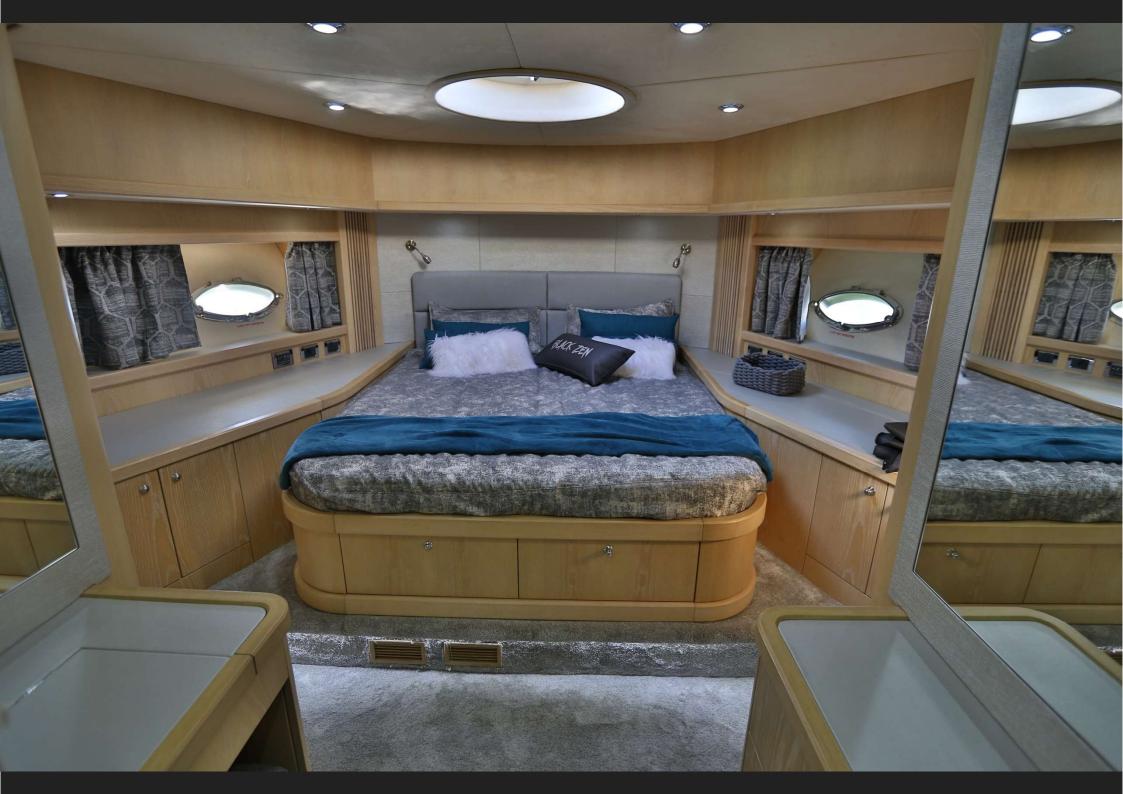

Acommodation : 4 cabins – 1 master full beam en suite bathroom – 1 VIP en suite bathroom- 1 Twin en suite – 1 Bunk en suite

Tender& Toys : Jet tender Avon 320 73hp paddle – towable – Antri Jelly Fish pool – snorkel gear – Jet ski Seadoo spark 90 hp