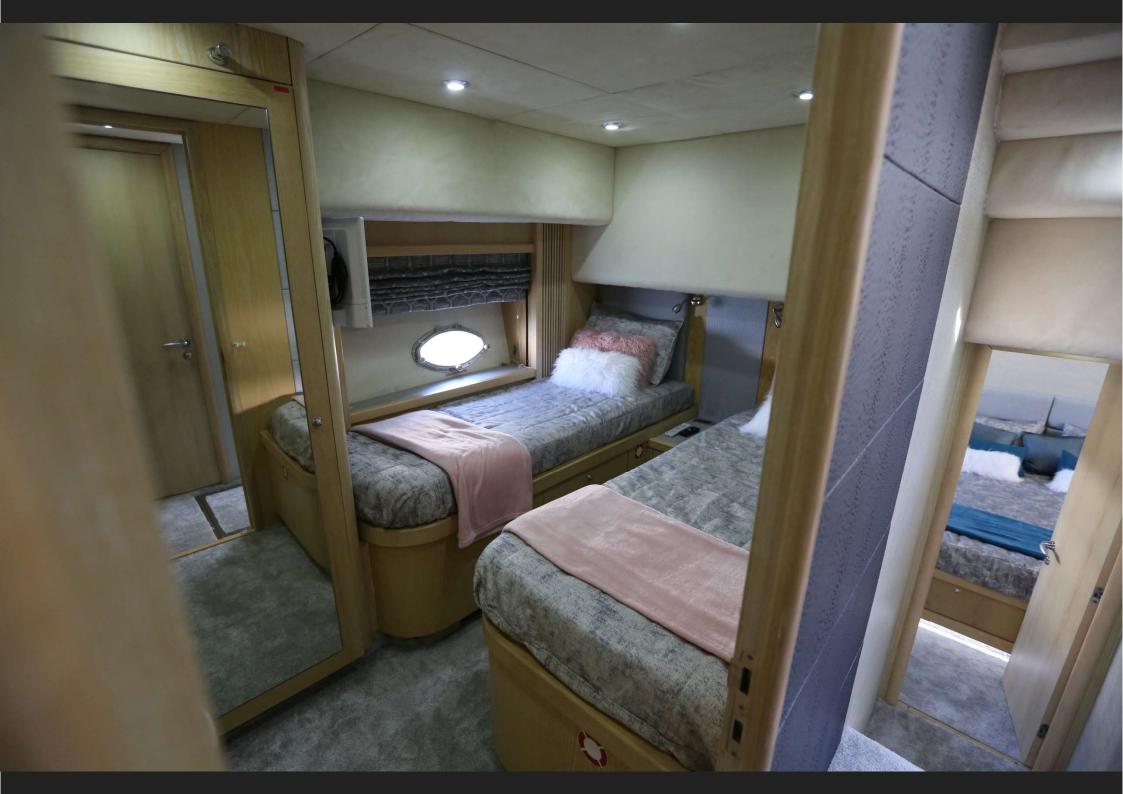

Acommodation : 4 cabins – 1 master full beam en suite bathroom – 1 VIP en suite bathroom- 1 Twin en suite – 1 Bunk en suite

Tender& Toys : Jet tender Avon 320 73hp paddle – towable – Antri Jelly Fish pool – snorkel gear – Jet ski Seadoo spark 90 hp