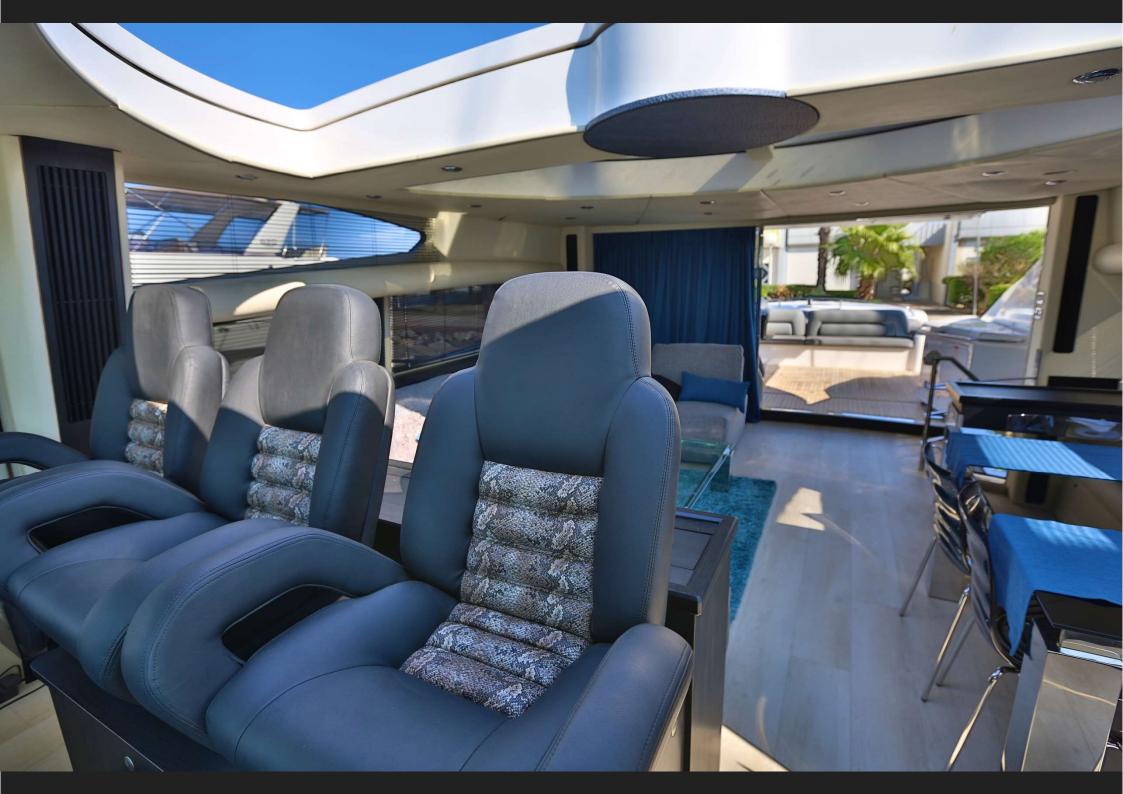

## MY BLACK ZEN Sunseeker Predator 82

SPECIFICATION : Base Palma – Cruising Balearics Lenght : 25 Mts Beam : 6 Mts Crew 3

Year Built 2007 /2018 Builder: Sunseeker Yachts

Powered: 2x1550 HP Water Maker – Sat Tv – Generator – Sunbed cushions – Bimini sun awning .-BBQ Cruising Speed 30 Knots – Fuel burned at cruising speed: 400 lts per hours