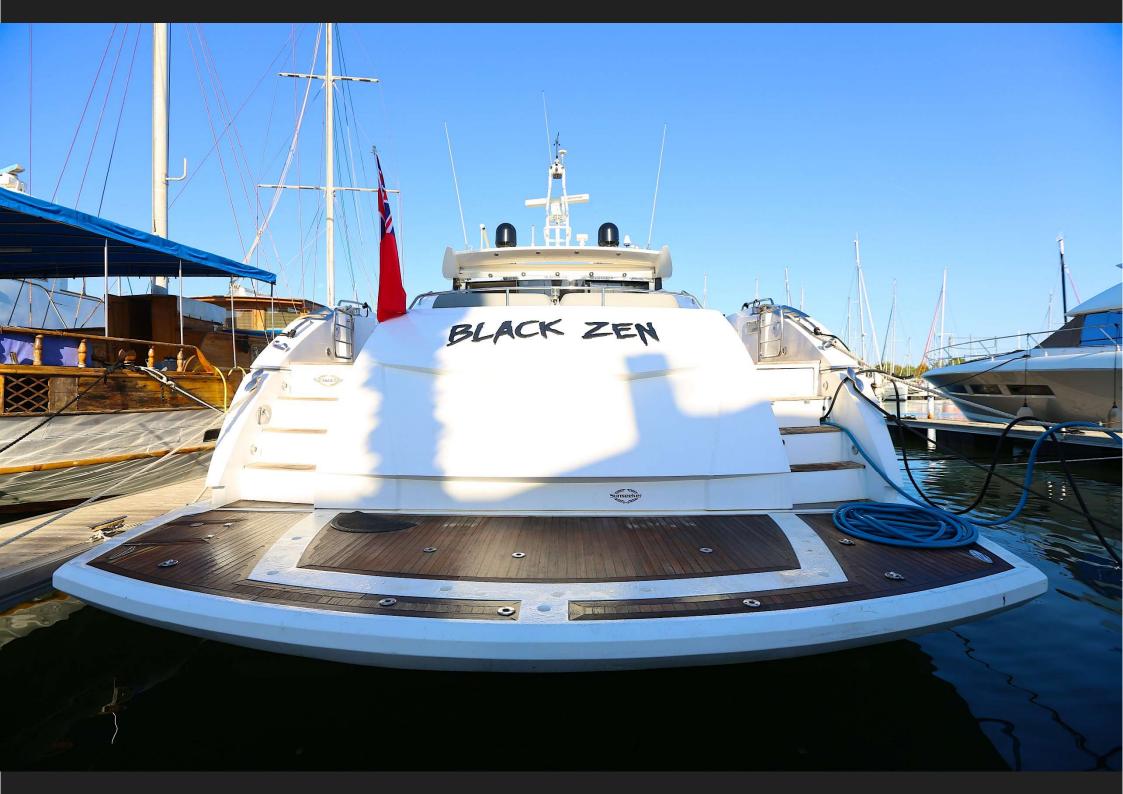

## MY BLACK ZEN Sunseeker Predator 82

SPECIFICATION : Base Palma – Cruising Balearics Lenght : 25 Mts Beam : 6 Mts Crew 3

Year Built 2007 /2018 Builder: Sunseeker Yachts

Powered: 2x1550 HP Water Maker – Sat Tv – Generator – Sunbed cushions – Bimini sun awning .-BBQ Cruising Speed 30 Knots – Fuel burned at cruising speed: 400 lts per hours