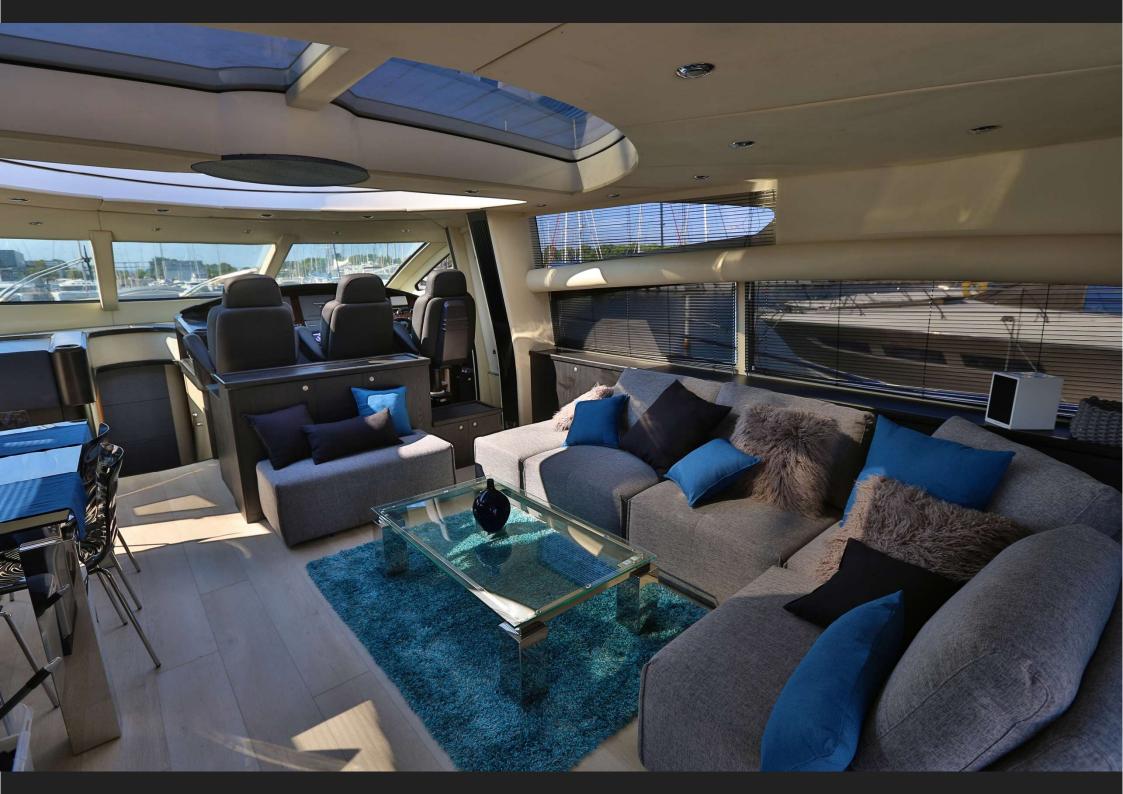

## MY BLACK ZEN Sunseeker Predator 82

SPECIFICATION : Base Palma – Cruising Balearics Lenght : 25 Mts Beam : 6 Mts Crew 3

Year Built 2007 /2018 Builder: Sunseeker Yachts

Powered: 2x1550 HP Water Maker – Sat Tv – Generator – Sunbed cushions – Bimini sun awning .-BBQ Cruising Speed 30 Knots – Fuel burned at cruising speed: 400 lts per hours

Acommodation : 4 cabins – 1 master full beam en suite bathroom – 1 VIP en suite bathroom- 1 Twin en suite – 1 Bunk en suite

Tender& Toys : Jet tender Avon 320 73hp paddle – towable – Antri Jelly Fish pool – snorkel gear – Jet ski Seadoo spark 90 hp