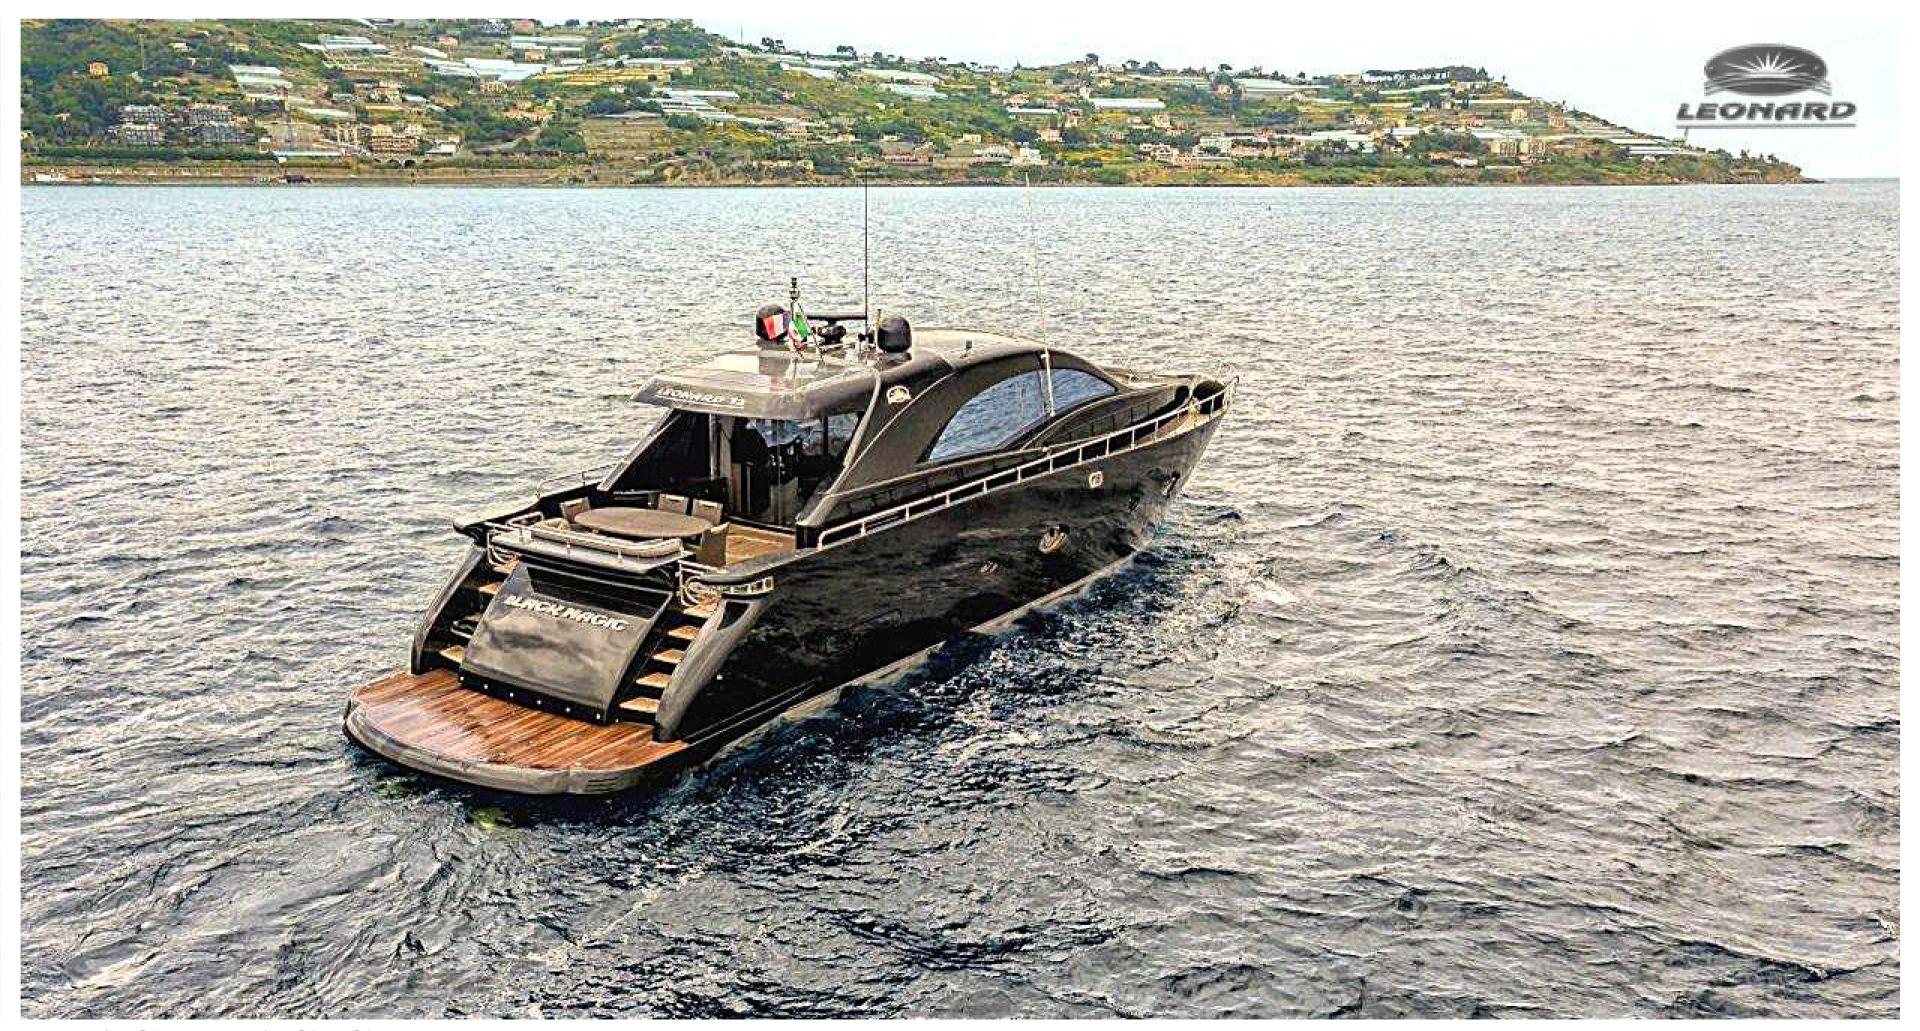

## BLACK MAGIC

Black Magic has the look and feel of an elegant panther. The deck of the Leonard 72 is slender, while the curved side windows and the hard top make for a compact profile. At bow there is a generous sundeck, while at both sides there are two wide gangways leading to the cockpit, conceived in the original project with an additional aft sundeck, a settee to portboard and a comfortable cabinet to starboard.

The luxury beam cabin is unusually placed at bow. Guests have at their disposal two comfortable cabins amidships, all equipped with ample showers. The well-lit and comfortable rooms allow six people to stay onboard even for long cruises. In terms of performance, two generation MAN Turbodiesel engines, with 1550 HP each, work together with the surface Arneson transmissions to push the Leonard 72 to remarkable top and cruise speeds.