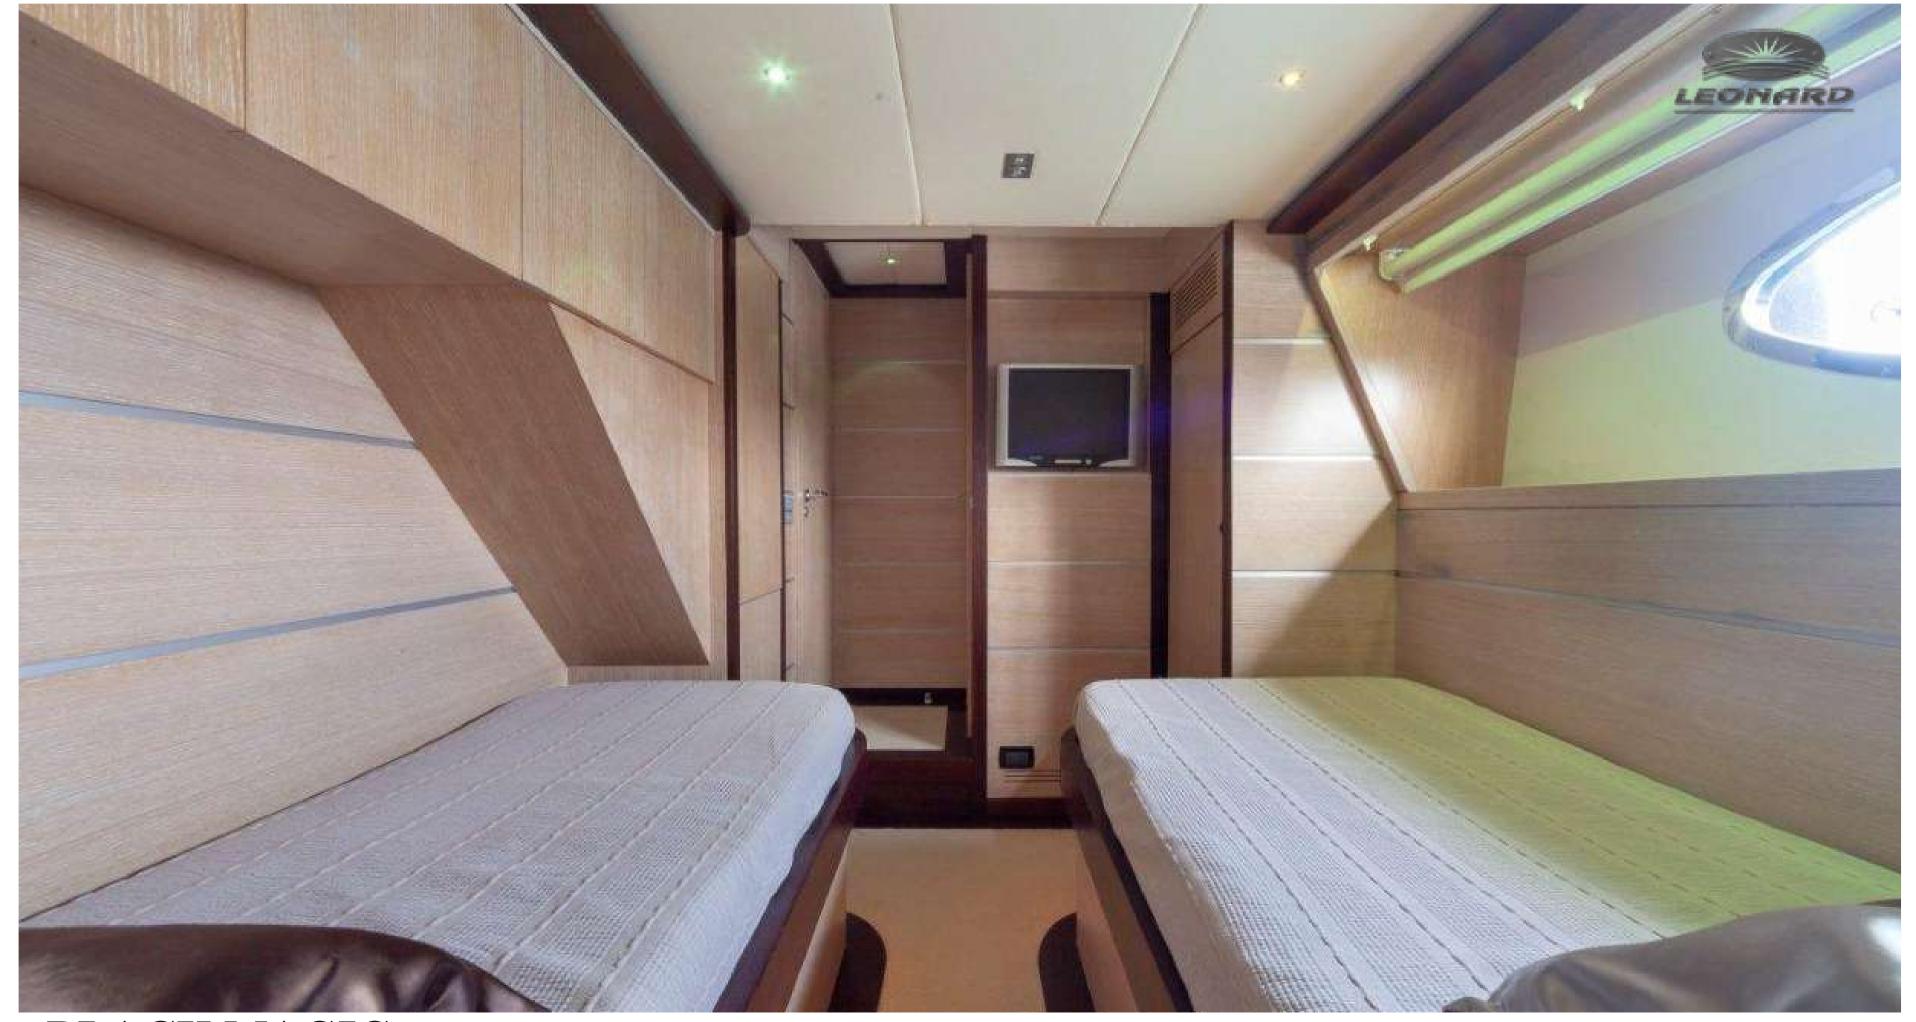

The luxury beam cabin is unusually placed at bow. Guests have at their disposal two comfortable cabins amidships, all equipped with ample showers. The well-lit and comfortable rooms allow six people to stay onboard even for long cruises. In terms of performance, two generation MAN Turbodiesel engines, with 1550 HP each, work together with the surface Arneson transmissions to push the Leonard 72 to remarkable top and cruise speeds.

## SPECIFICATIONS

CREW: CAPTAIN + 2

**GUESTS CRUISING: 12** 

**GUESTS SLEEPING: 6** 

NUMBER OF CABINS: 3

1 Double & 2 Twins

**TOYS: 2 Seabobs & Tender** 

**BUILDER: LEONARD** 