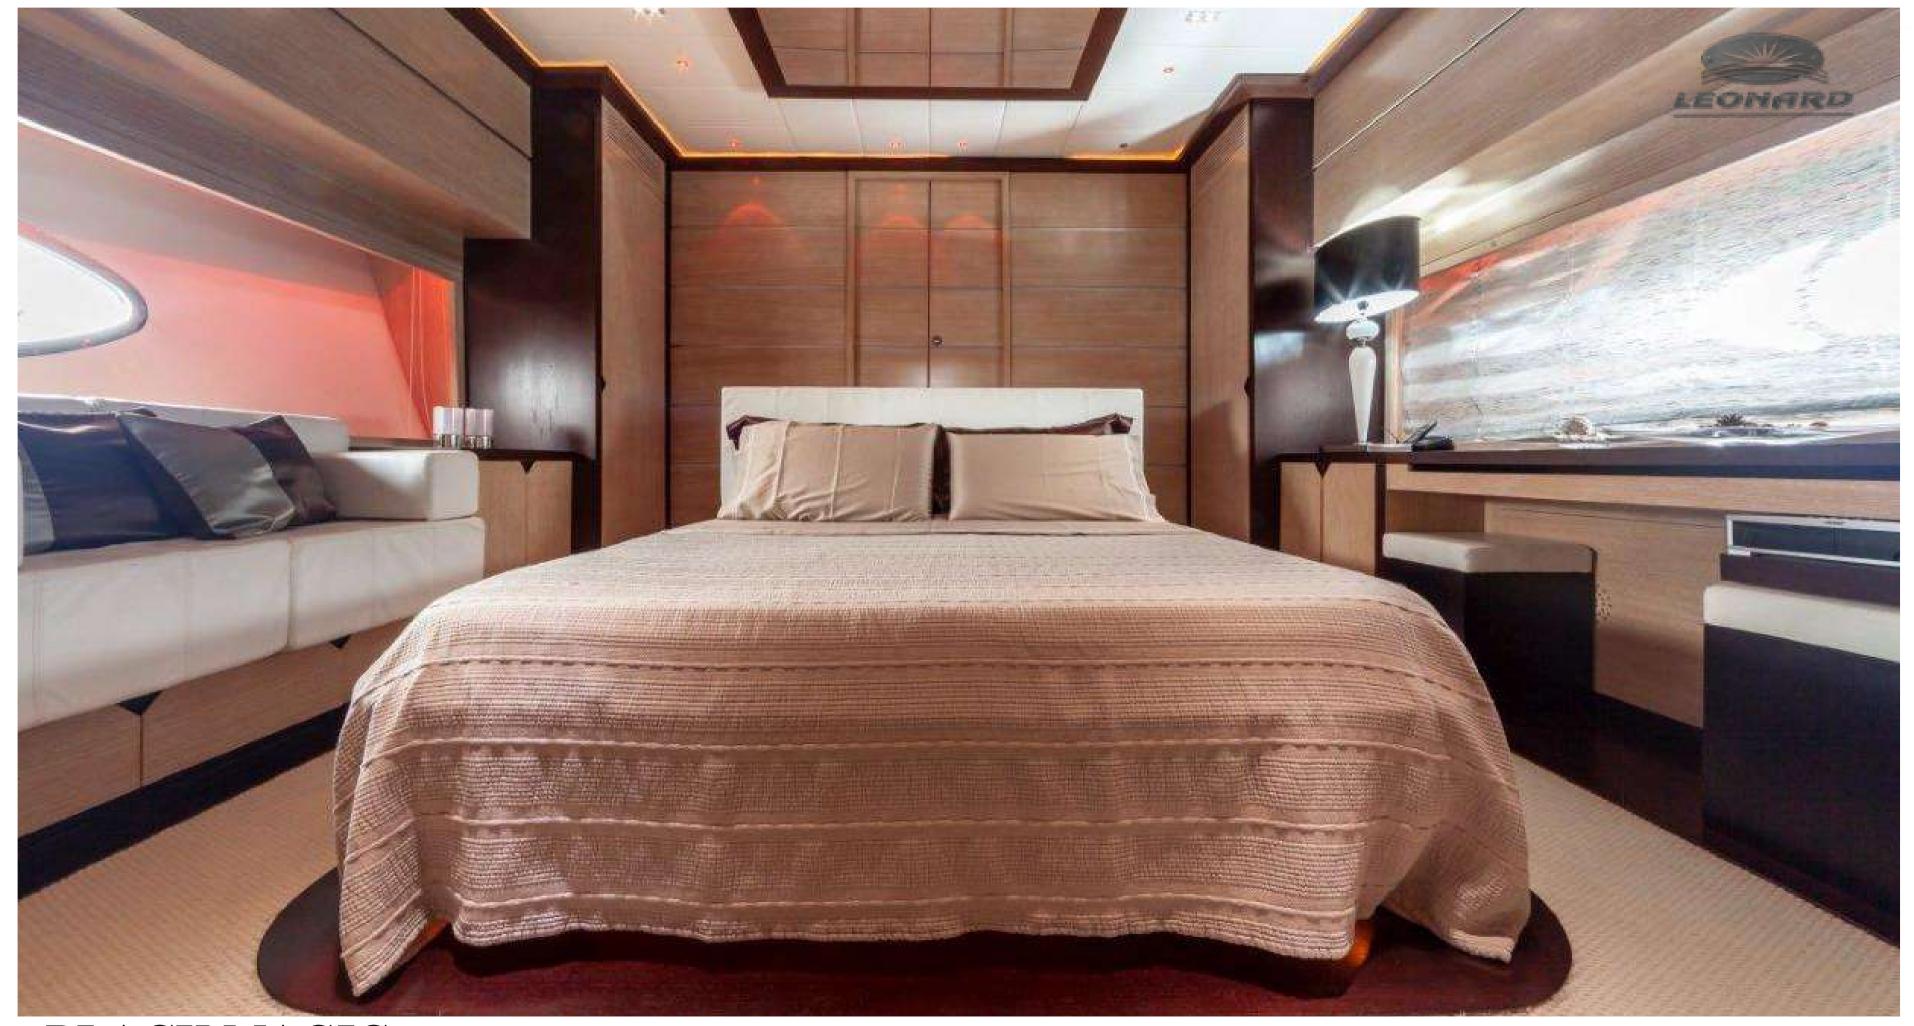

The luxury beam cabin is unusually placed at bow. Guests have at their disposal two comfortable cabins amidships, all equipped with ample showers. The well-lit and comfortable rooms allow six people to stay onboard even for long cruises. In terms of performance, two generation MAN Turbodiesel engines, with 1550 HP each, work together with the surface Arneson transmissions to push the Leonard 72 to remarkable top and cruise speeds.

BLACK MAGIC Leonard - 72

BLACK MAGIC Leonard - 72

BLACK MAGIC Leonard - 72

BLACK MAGIC Leonard - 72

BLACK MAGIC Leonard - 72

BLACK MAGIC Leonard - 72

BLACK MAGIC Leonard - 72

ZONA NOTTE