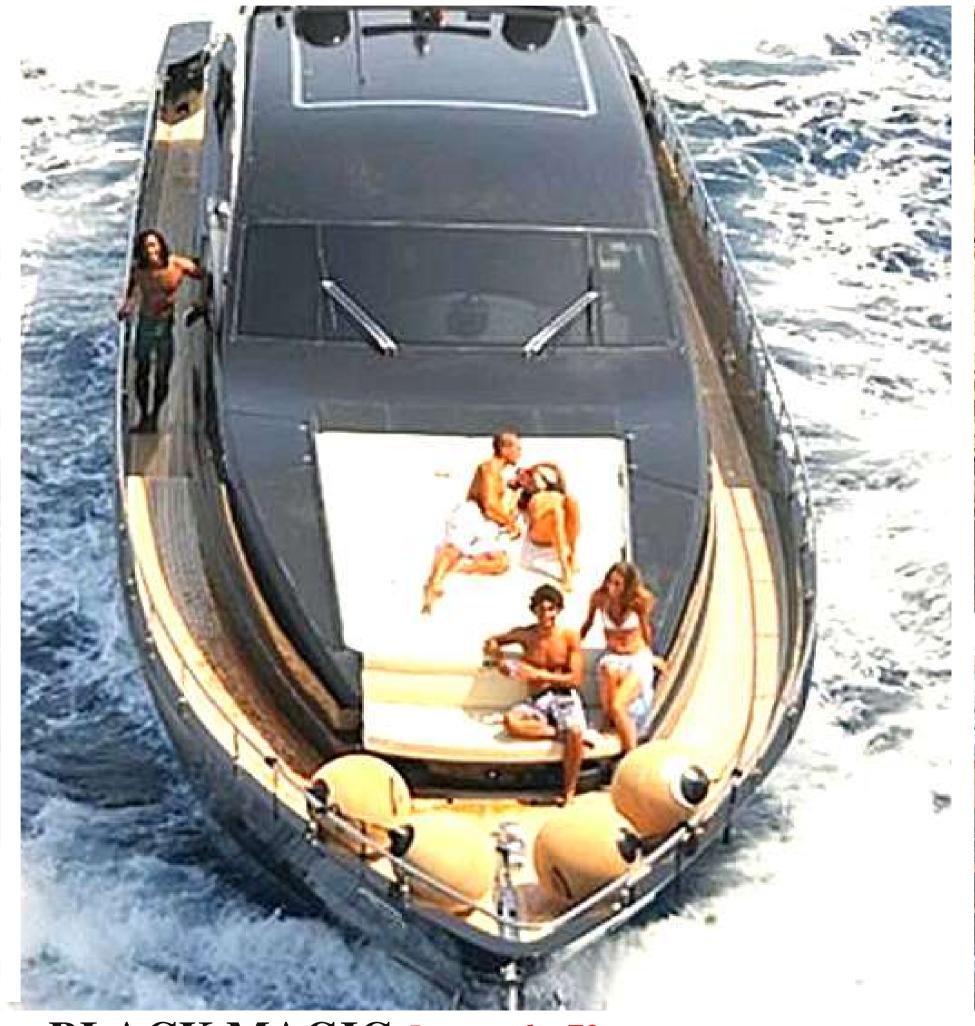

## BLACK MAGIC

Black Magic has the look and feel of an elegant panther. The deck of the Leonard 72 is slender, while the curved side windows and the hard top make for a compact profile. At bow there is a generous sundeck, while at both sides there are two wide gangways leading to the cockpit, conceived in the original project with an additional aft sundeck, a settee to portboard and a comfortable cabinet to starboard.

The luxury beam cabin is unusually placed at bow. Guests have at their disposal two comfortable cabins amidships, all equipped with ample showers. The well-lit and comfortable rooms allow six people to stay onboard even for long cruises. In terms of performance, two generation MAN Turbodiesel engines, with 1550 HP each, work together with the surface Arneson transmissions to push the Leonard 72 to remarkable top and cruise speeds.