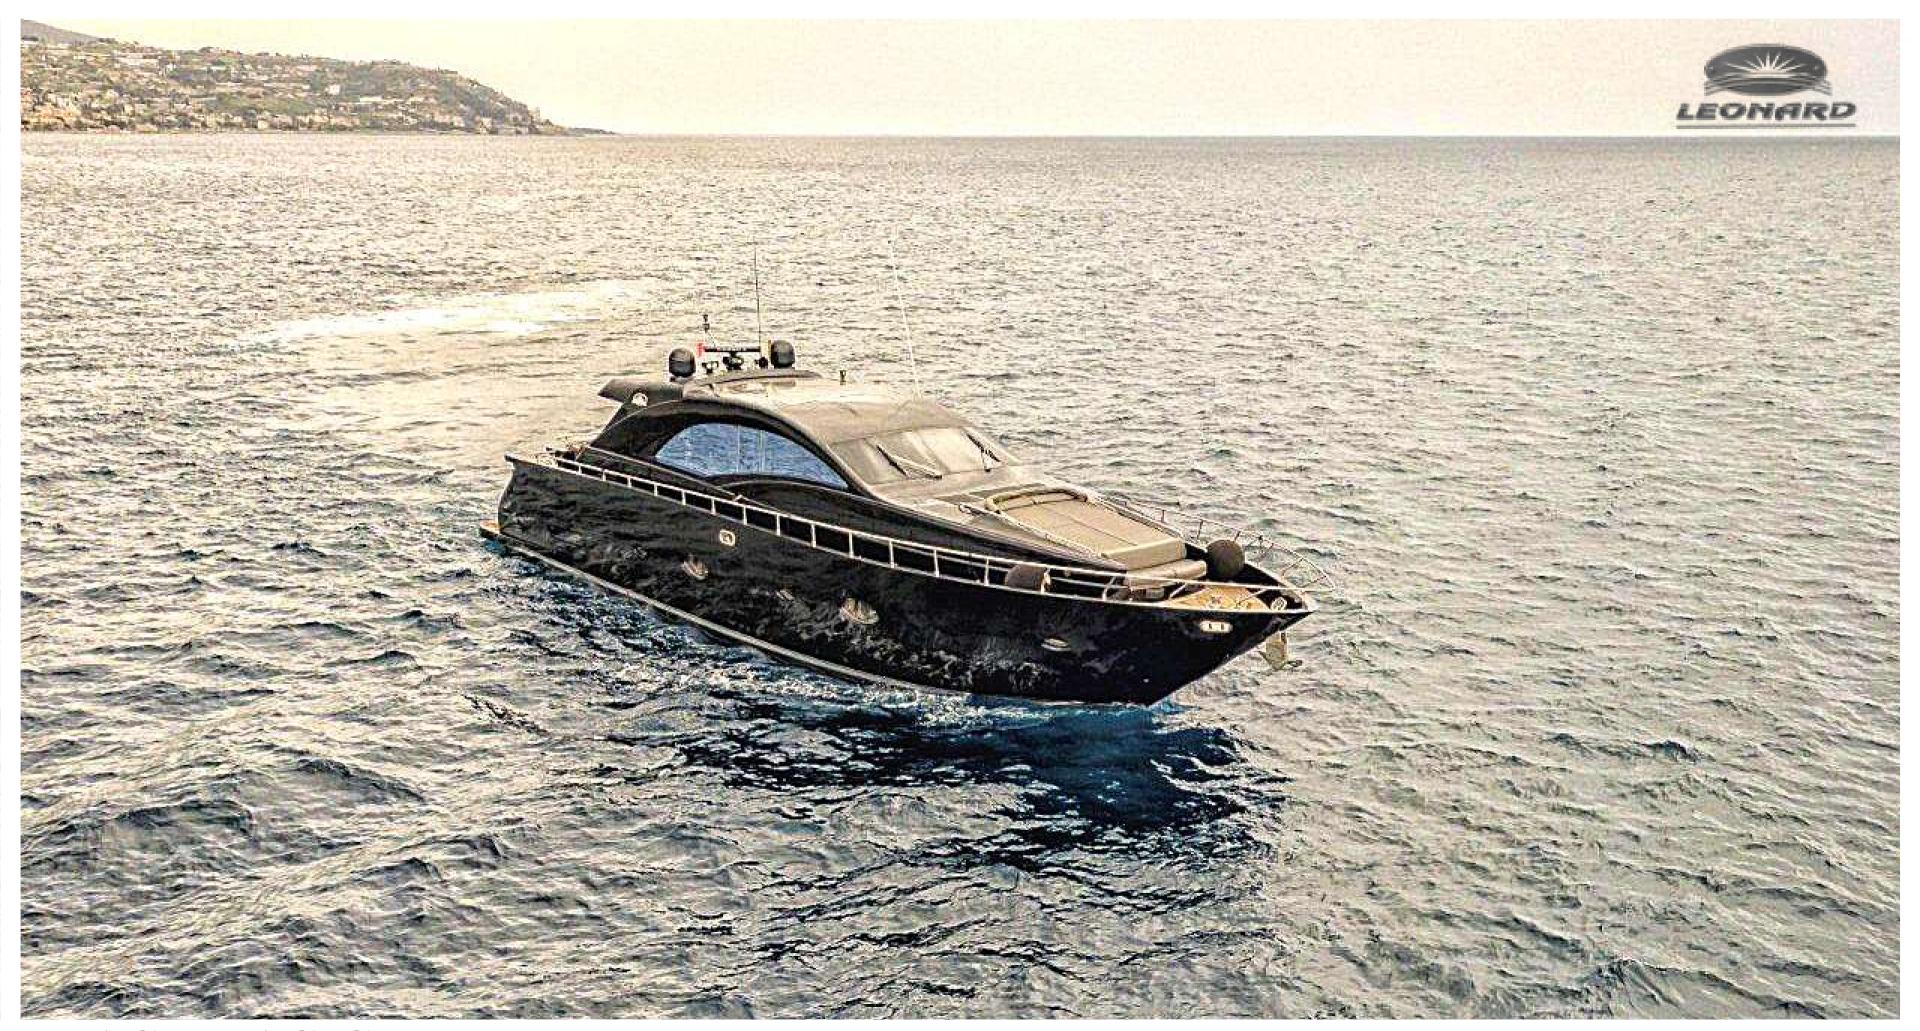

## BLACK MAGIC

Black Magic has the look and feel of an elegant panther. The deck of the Leonard 72 is slender, while the curved side windows and the hard top make for a compact profile. At bow there is a generous sundeck, while at both sides there are two wide gangways leading to the cockpit, conceived in the original project with an additional aft sundeck, a settee to portboard and a comfortable cabinet to starboard.

The luxury beam cabin is unusually placed at bow. Guests have at their disposal two comfortable cabins amidships, all equipped with ample showers. The well-lit and comfortable rooms allow six people to stay onboard even for long cruises. In terms of performance, two generation MAN Turbodiesel engines, with 1550 HP each, work together with the surface Arneson transmissions to push the Leonard 72 to remarkable top and cruise speeds.