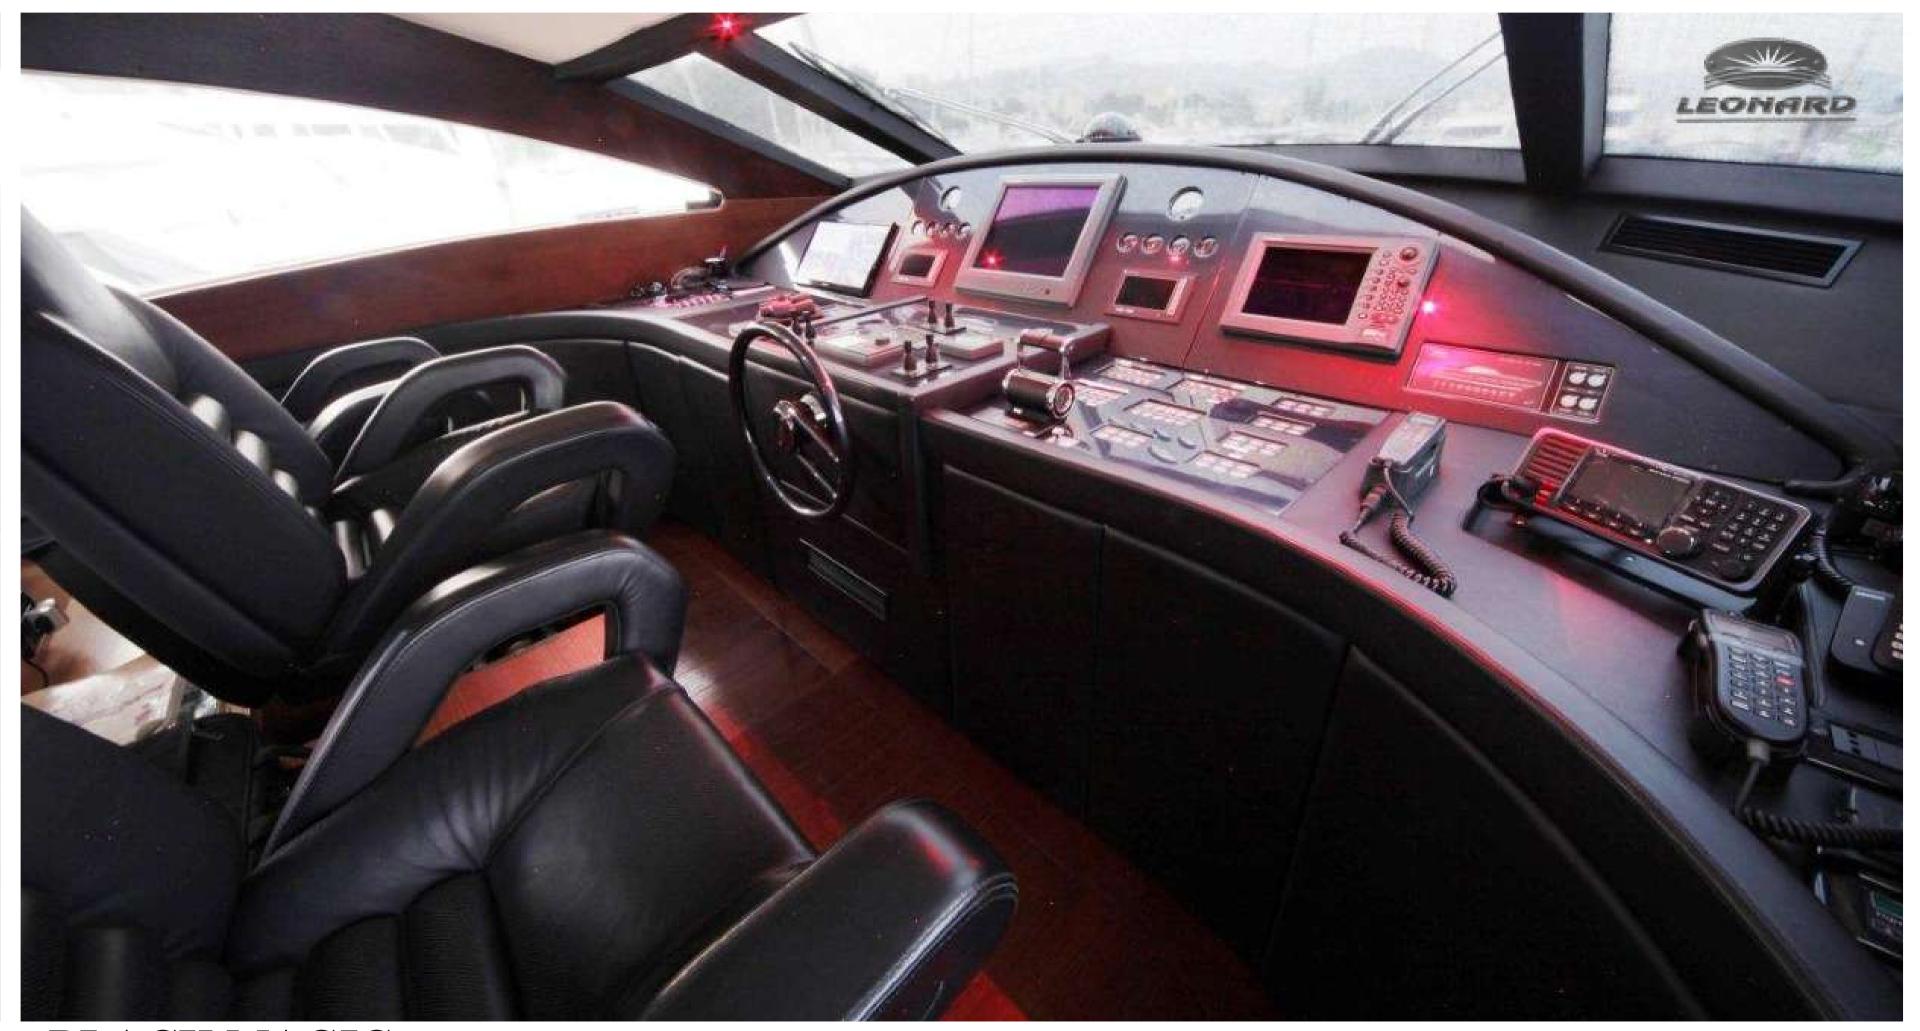

## BLACK MAGIC

Black Magic has the look and feel of an elegant panther. The deck of the Leonard 72 is slender, while the curved side windows and the hard top make for a compact profile. At bow there is a generous sundeck, while at both sides there are two wide gangways leading to the cockpit, conceived in the original project with an additional aft sundeck, a settee to portboard and a comfortable cabinet to starboard.

The luxury beam cabin is unusually placed at bow. Guests have at their disposal two comfortable cabins amidships, all equipped with ample showers. The well-lit and comfortable rooms allow six people to stay onboard even for long cruises. In terms of performance, two generation MAN Turbodiesel engines, with 1550 HP each, work together with the surface Arneson transmissions to push the Leonard 72 to remarkable top and cruise speeds.