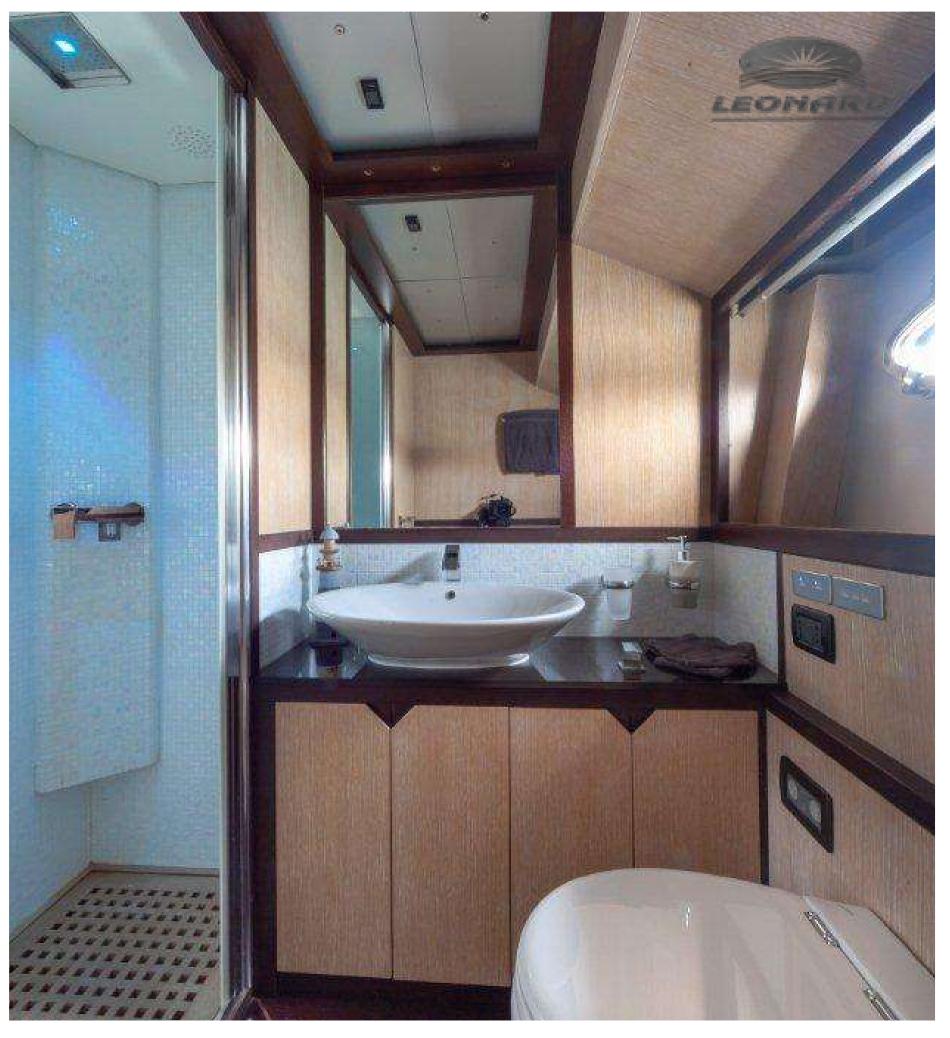

The luxury beam cabin is unusually placed at bow. Guests have at their disposal two comfortable cabins amidships, all equipped with ample showers. The well-lit and comfortable rooms allow six people to stay onboard even for long cruises. In terms of performance, two generation MAN Turbodiesel engines, with 1550 HP each, work together with the surface Arneson transmissions to push the Leonard 72 to remarkable top and cruise speeds.