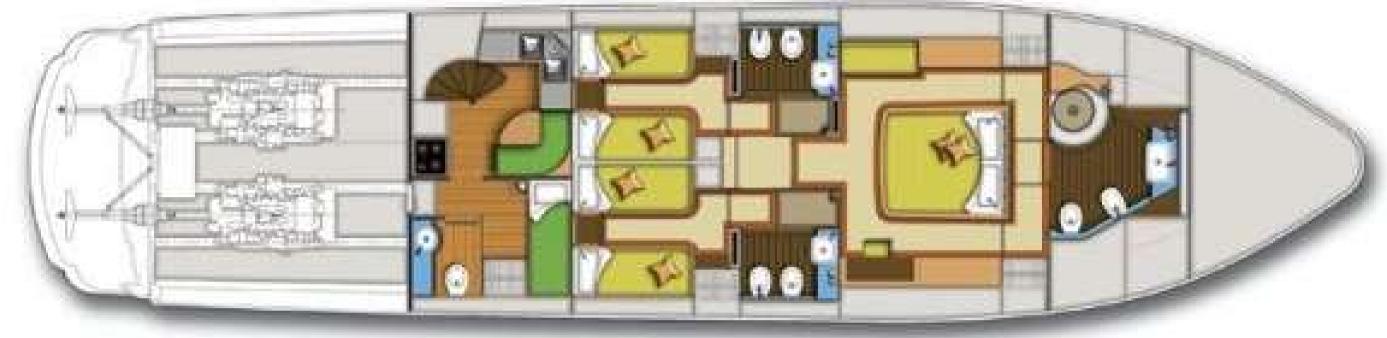

The luxury beam cabin is unusually placed at bow. Guests have at their disposal two comfortable cabins amidships, all equipped with ample showers. The well-lit and comfortable rooms allow six people to stay onboard even for long cruises. In terms of performance, two generation MAN Turbodiesel engines, with 1550 HP each, work together with the surface Arneson transmissions to push the Leonard 72 to remarkable top and cruise speeds.

BLACK MAGIC Leonard - 72

BLACK MAGIC Leonard - 72

BLACK MAGIC Leonard - 72

BLACK MAGIC Leonard - 72

BLACK MAGIC Leonard - 72

BLACK MAGIC Leonard - 72

BLACK MAGIC Leonard - 72

ZONA NOTTE

## SPECIFICATIONS

CREW: CAPTAIN + 2

**GUESTS CRUISING: 12** 

**GUESTS SLEEPING: 6** 

NUMBER OF CABINS: 3

1 Double & 2 Twins

**TOYS: 2 Seabobs & Tender** 

**BUILDER: LEONARD** 