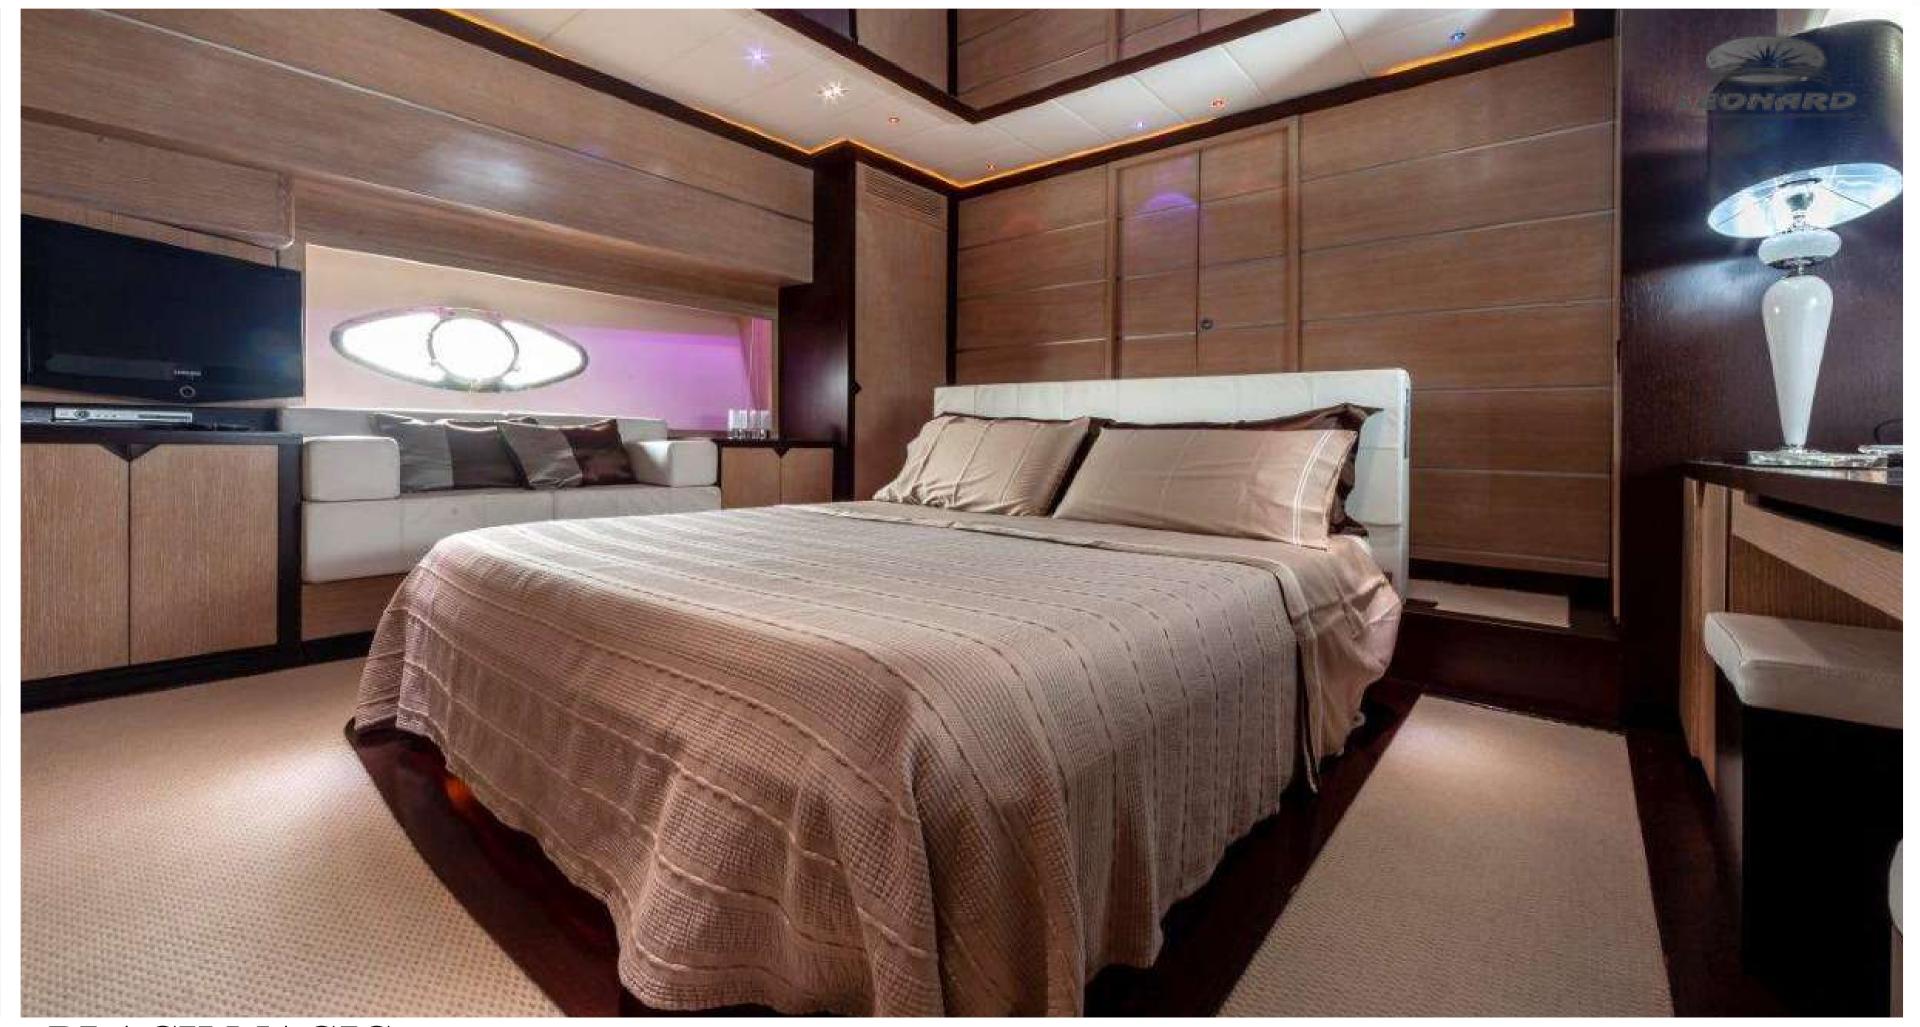

The luxury beam cabin is unusually placed at bow. Guests have at their disposal two comfortable cabins amidships, all equipped with ample showers. The well-lit and comfortable rooms allow six people to stay onboard even for long cruises. In terms of performance, two generation MAN Turbodiesel engines, with 1550 HP each, work together with the surface Arneson transmissions to push the Leonard 72 to remarkable top and cruise speeds.

BLACK MAGIC Leonard - 72

BLACK MAGIC Leonard - 72

BLACK MAGIC Leonard - 72

BLACK MAGIC Leonard - 72

BLACK MAGIC Leonard - 72

BLACK MAGIC Leonard - 72

BLACK MAGIC Leonard - 72

ZONA NOTTE