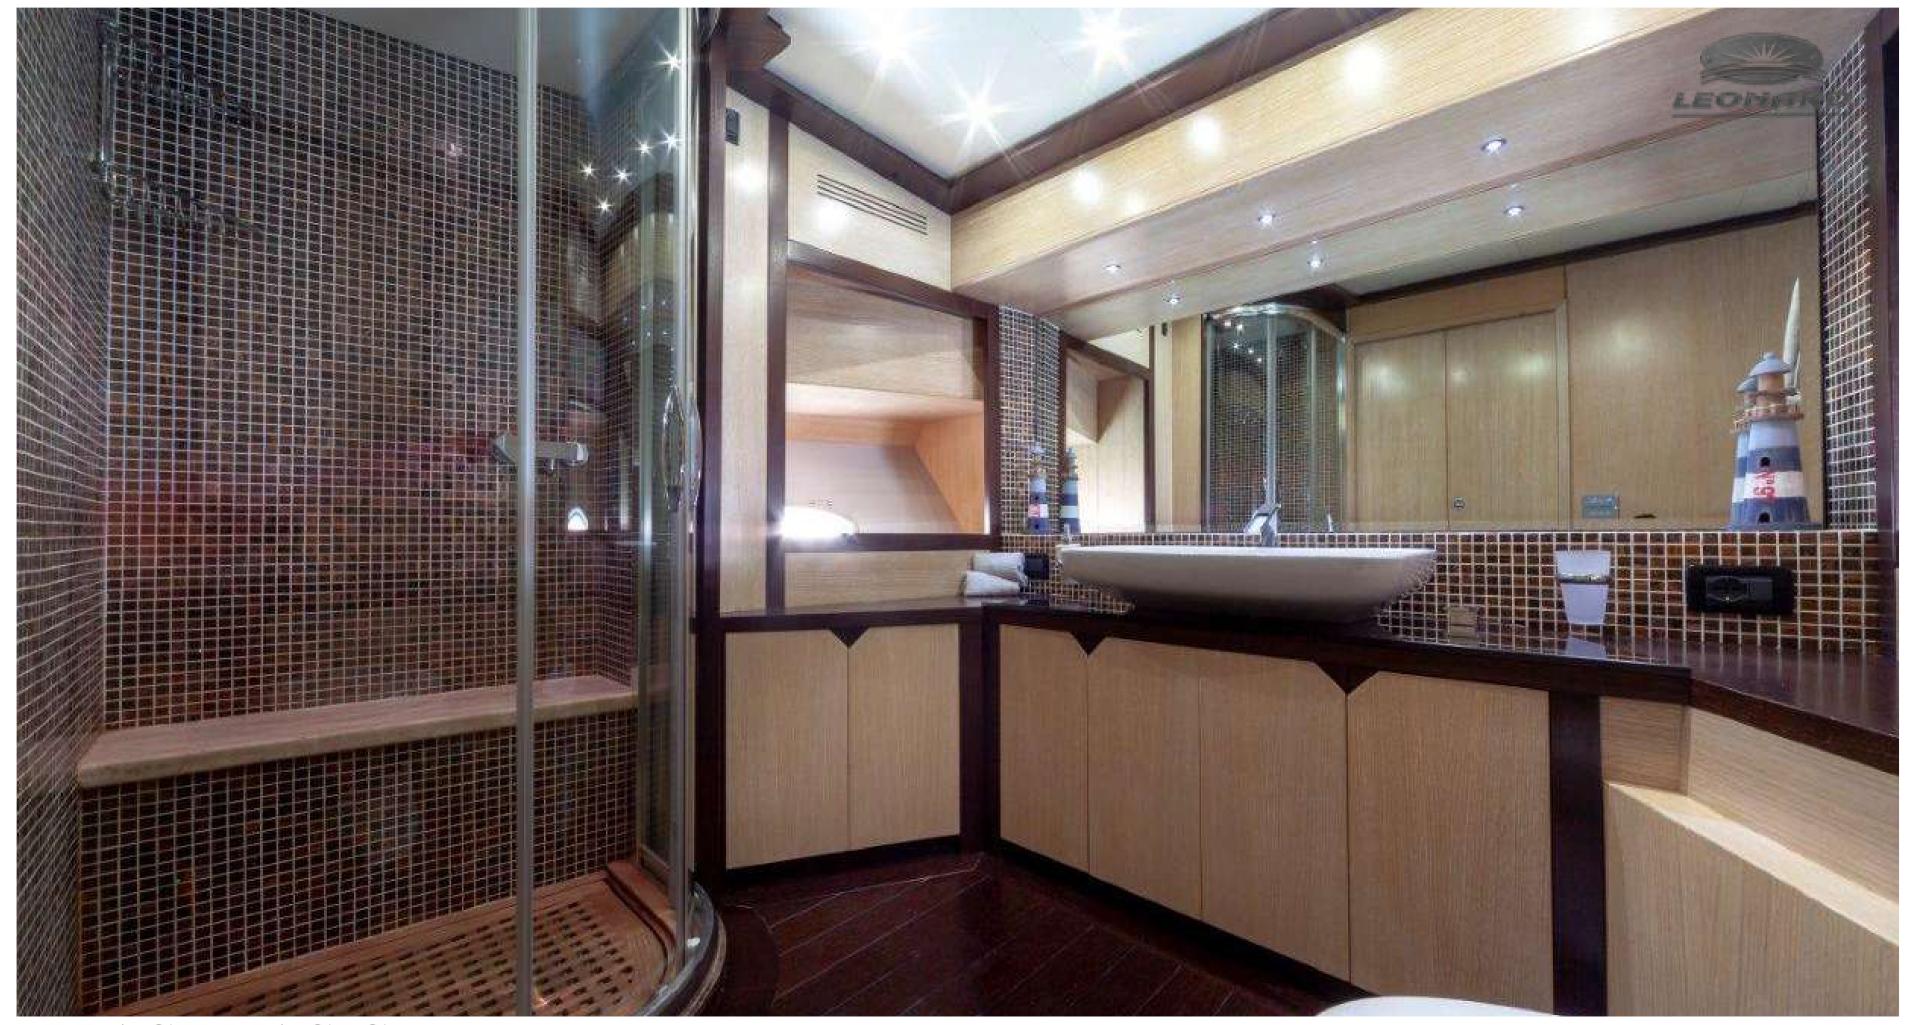

The luxury beam cabin is unusually placed at bow. Guests have at their disposal two comfortable cabins amidships, all equipped with ample showers. The well-lit and comfortable rooms allow six people to stay onboard even for long cruises. In terms of performance, two generation MAN Turbodiesel engines, with 1550 HP each, work together with the surface Arneson transmissions to push the Leonard 72 to remarkable top and cruise speeds.

## SPECIFICATIONS

CREW: CAPTAIN + 2

**GUESTS CRUISING: 12** 

**GUESTS SLEEPING: 6** 

NUMBER OF CABINS: 3

1 Double & 2 Twins

**TOYS: 2 Seabobs & Tender** 

**BUILDER: LEONARD** 