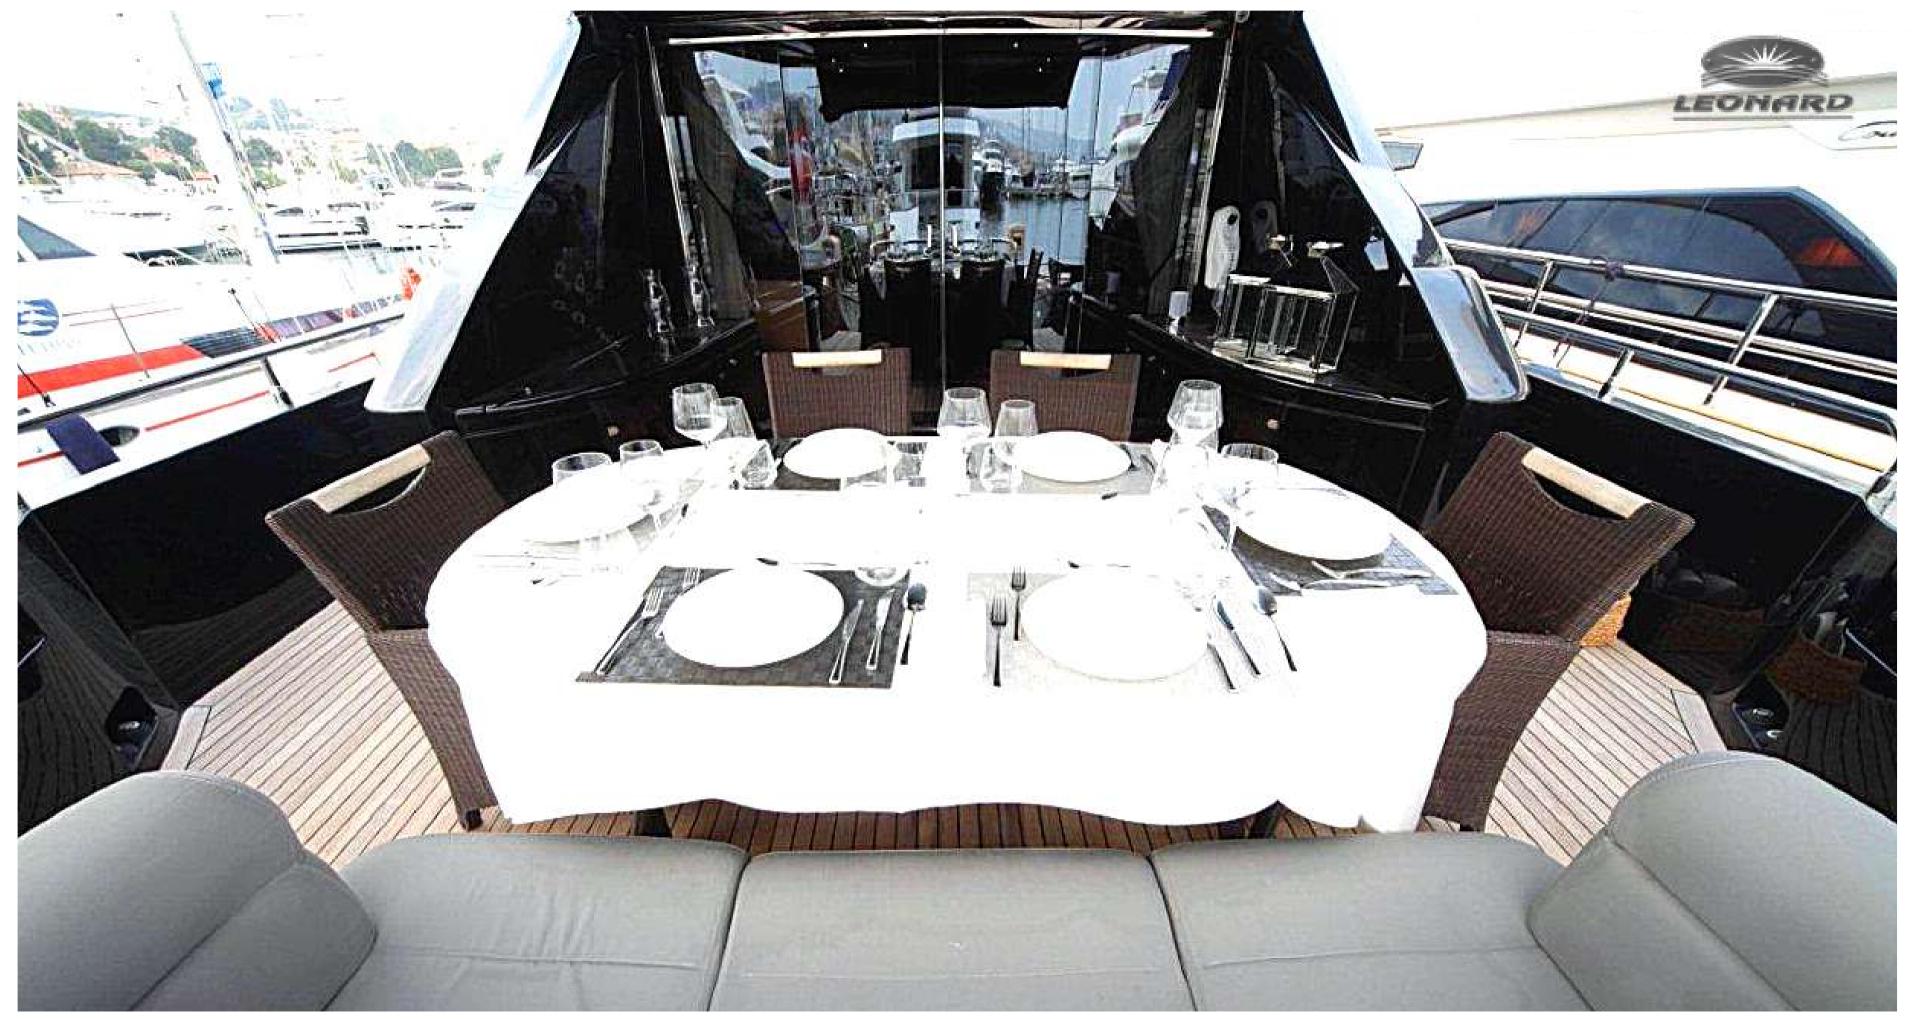

## BLACK MAGIC

Black Magic has the look and feel of an elegant panther. The deck of the Leonard 72 is slender, while the curved side windows and the hard top make for a compact profile. At bow there is a generous sundeck, while at both sides there are two wide gangways leading to the cockpit, conceived in the original project with an additional aft sundeck, a settee to portboard and a comfortable cabinet to starboard.