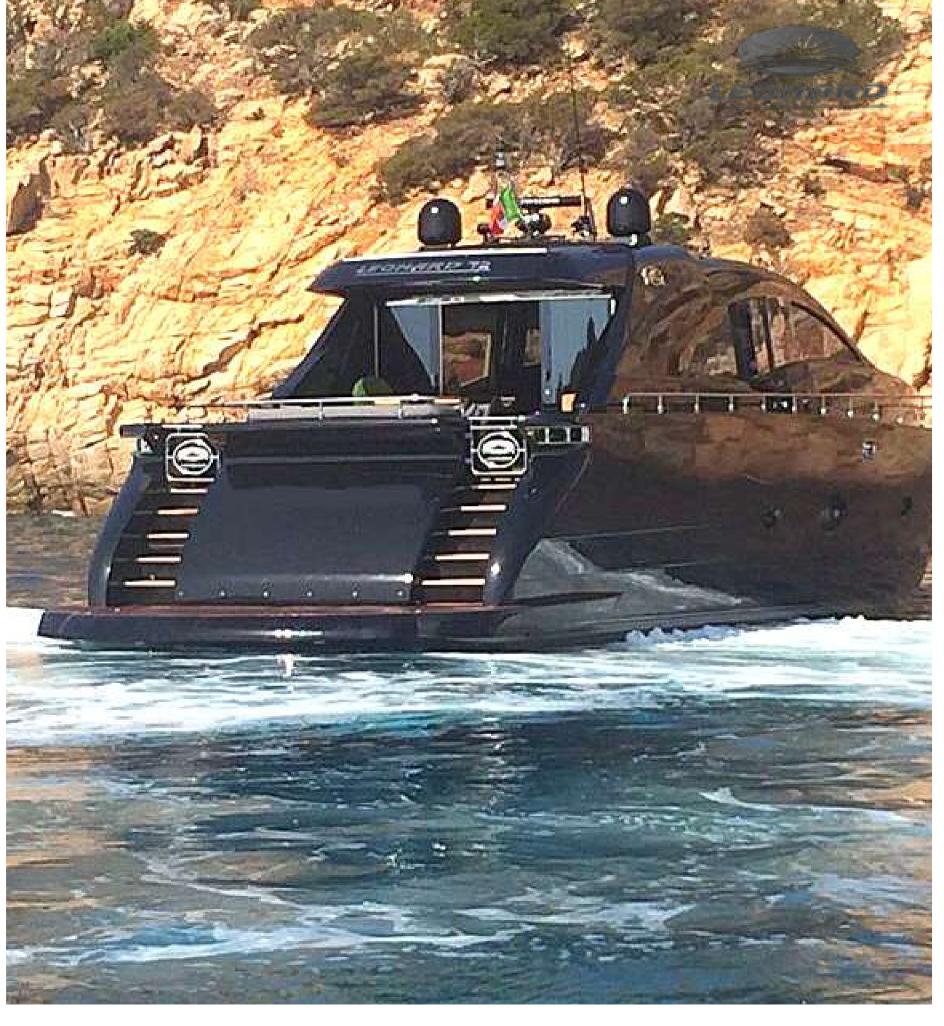

## BLACK MAGIC

Black Magic has the look and feel of an elegant panther. The deck of the Leonard 72 is slender, while the curved side windows and the hard top make for a compact profile. At bow there is a generous sundeck, while at both sides there are two wide gangways leading to the cockpit, conceived in the original project with an additional aft sundeck, a settee to portboard and a comfortable cabinet to starboard.