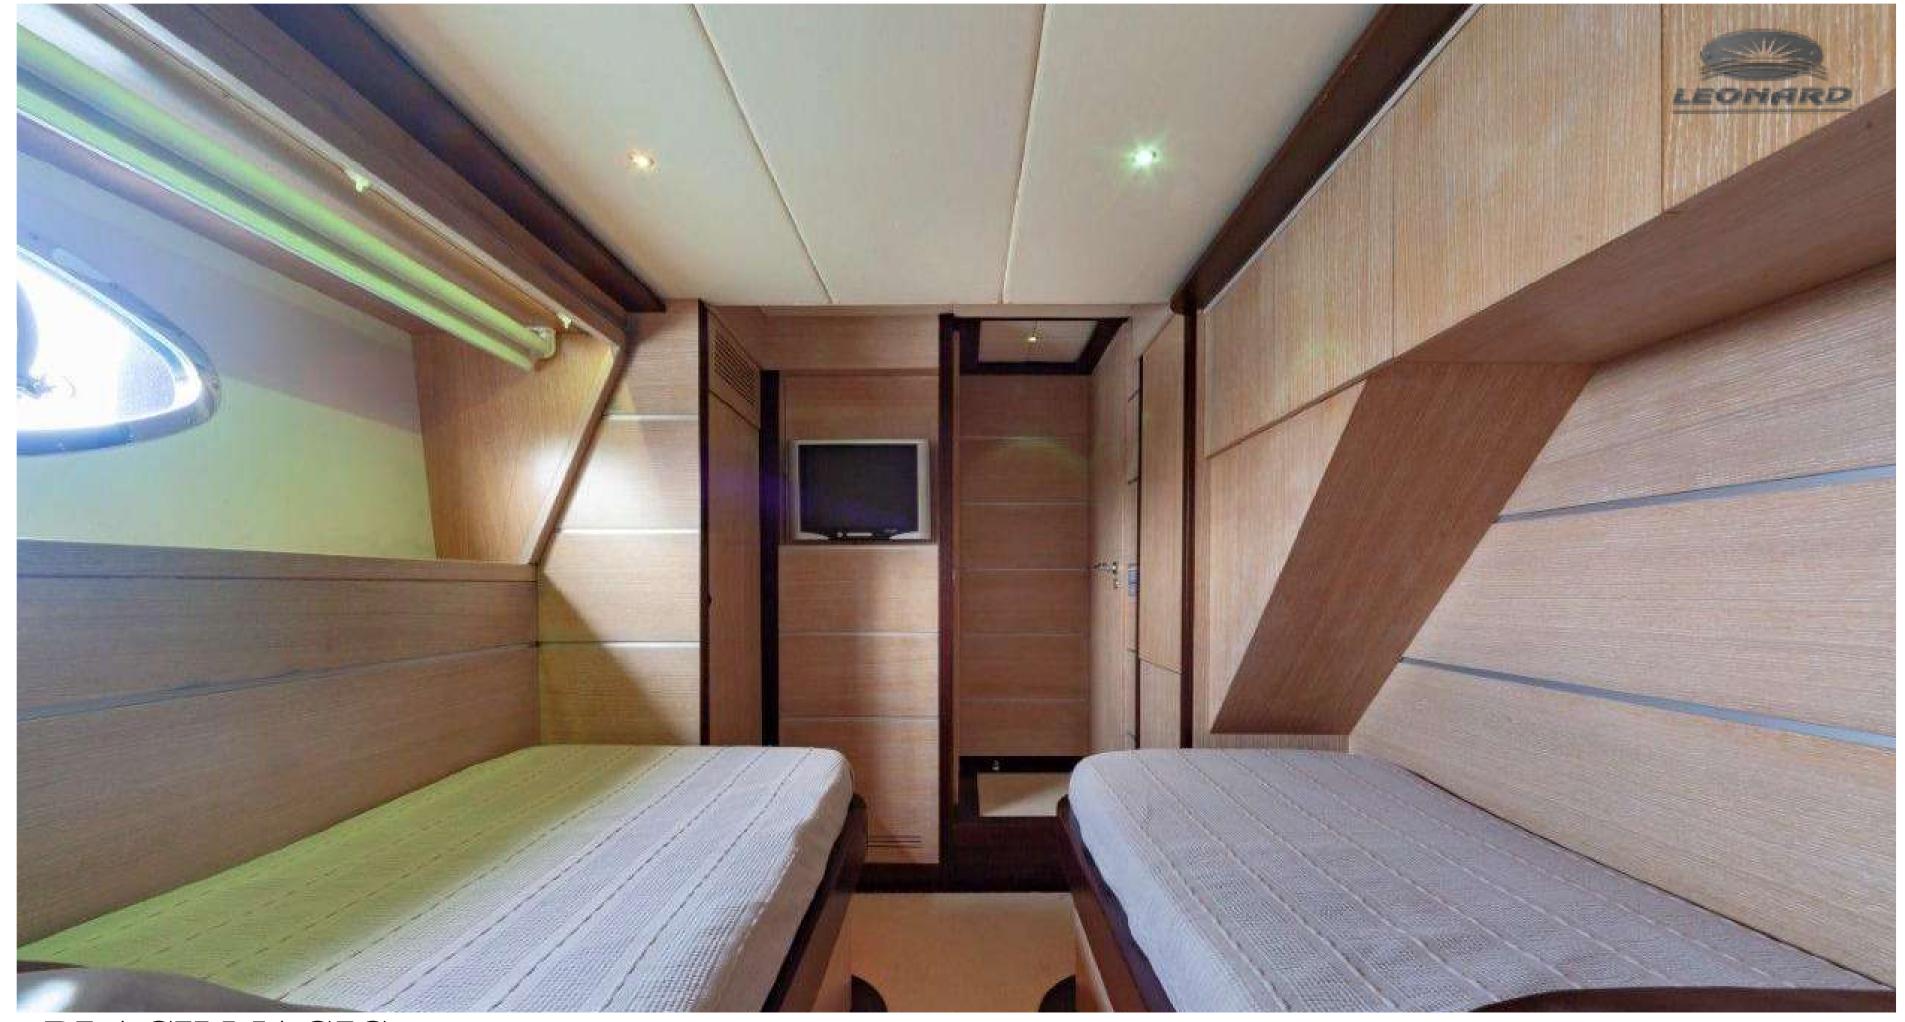

The luxury beam cabin is unusually placed at bow. Guests have at their disposal two comfortable cabins amidships, all equipped with ample showers. The well-lit and comfortable rooms allow six people to stay onboard even for long cruises. In terms of performance, two generation MAN Turbodiesel engines, with 1550 HP each, work together with the surface Arneson transmissions to push the Leonard 72 to remarkable top and cruise speeds.

## SPECIFICATIONS

CREW: CAPTAIN + 2

**GUESTS CRUISING: 12** 

**GUESTS SLEEPING: 6** 

NUMBER OF CABINS: 3

1 Double & 2 Twins

**TOYS: 2 Seabobs & Tender** 

**BUILDER: LEONARD** 