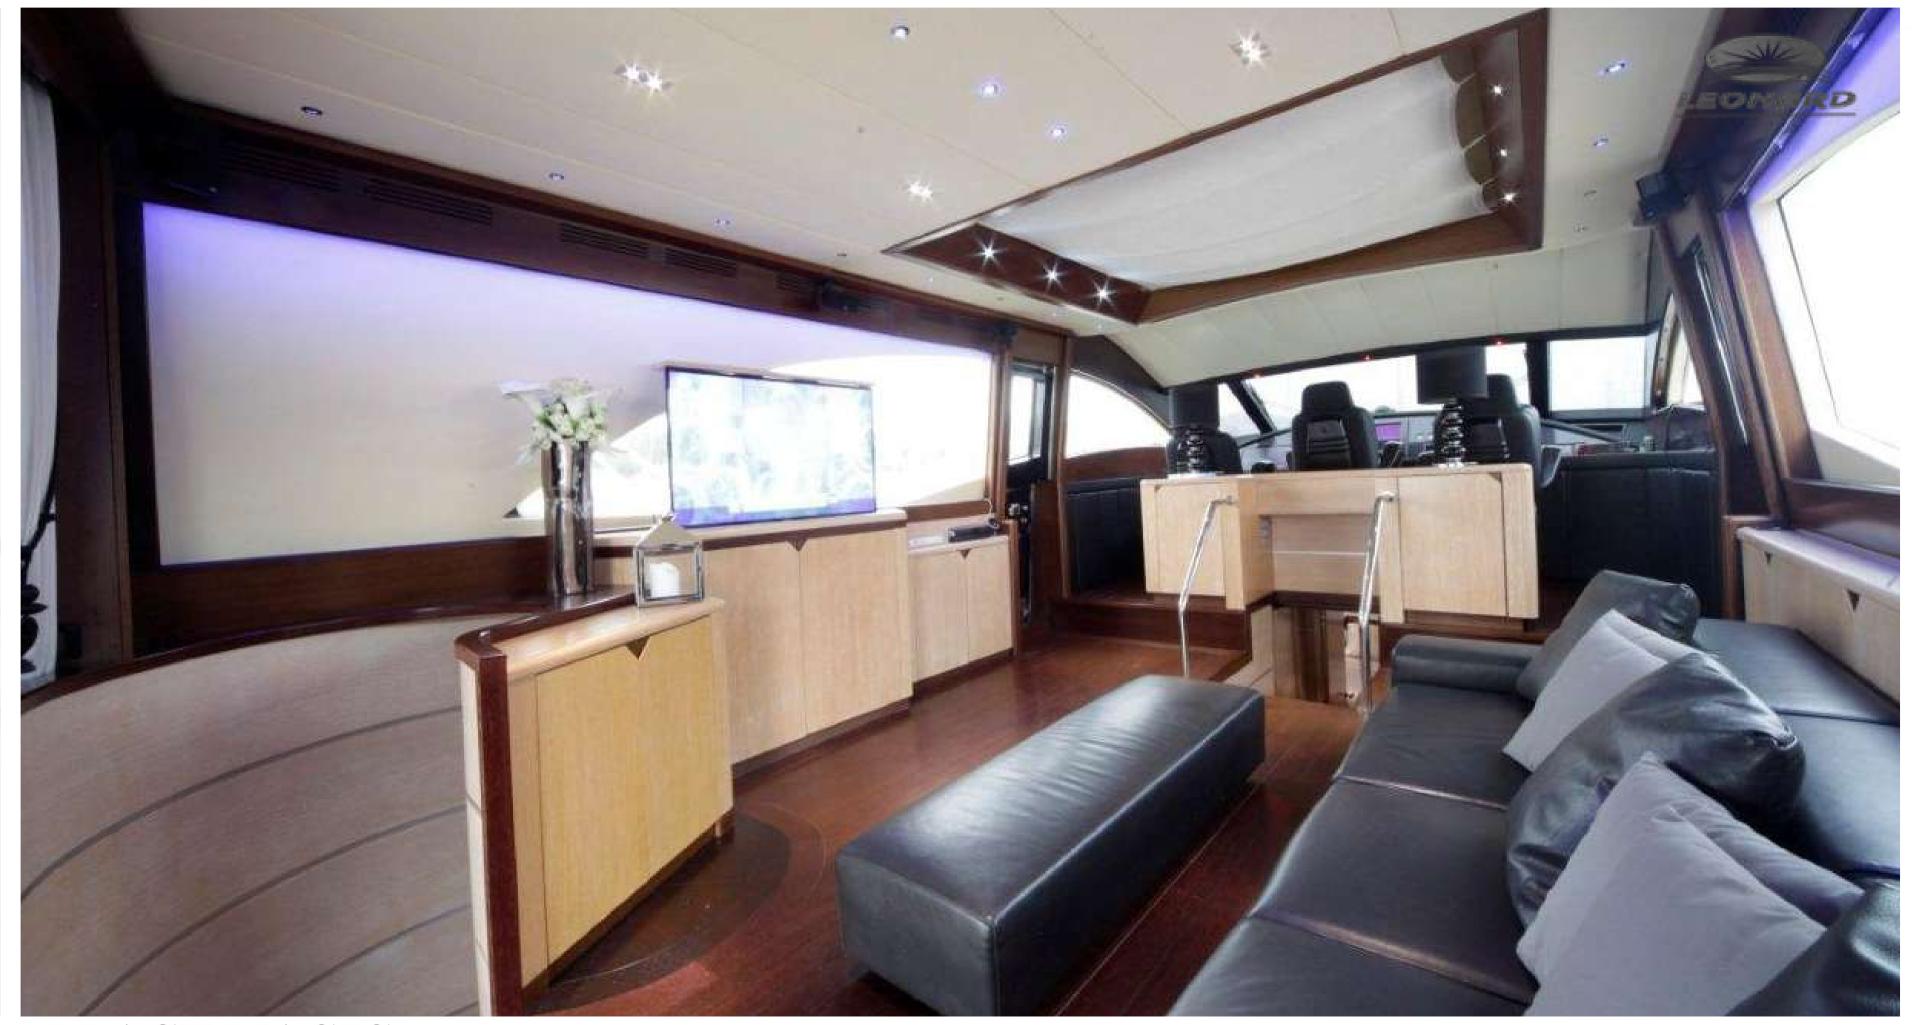

The luxury beam cabin is unusually placed at bow. Guests have at their disposal two comfortable cabins amidships, all equipped with ample showers. The well-lit and comfortable rooms allow six people to stay onboard even for long cruises. In terms of performance, two generation MAN Turbodiesel engines, with 1550 HP each, work together with the surface Arneson transmissions to push the Leonard 72 to remarkable top and cruise speeds.