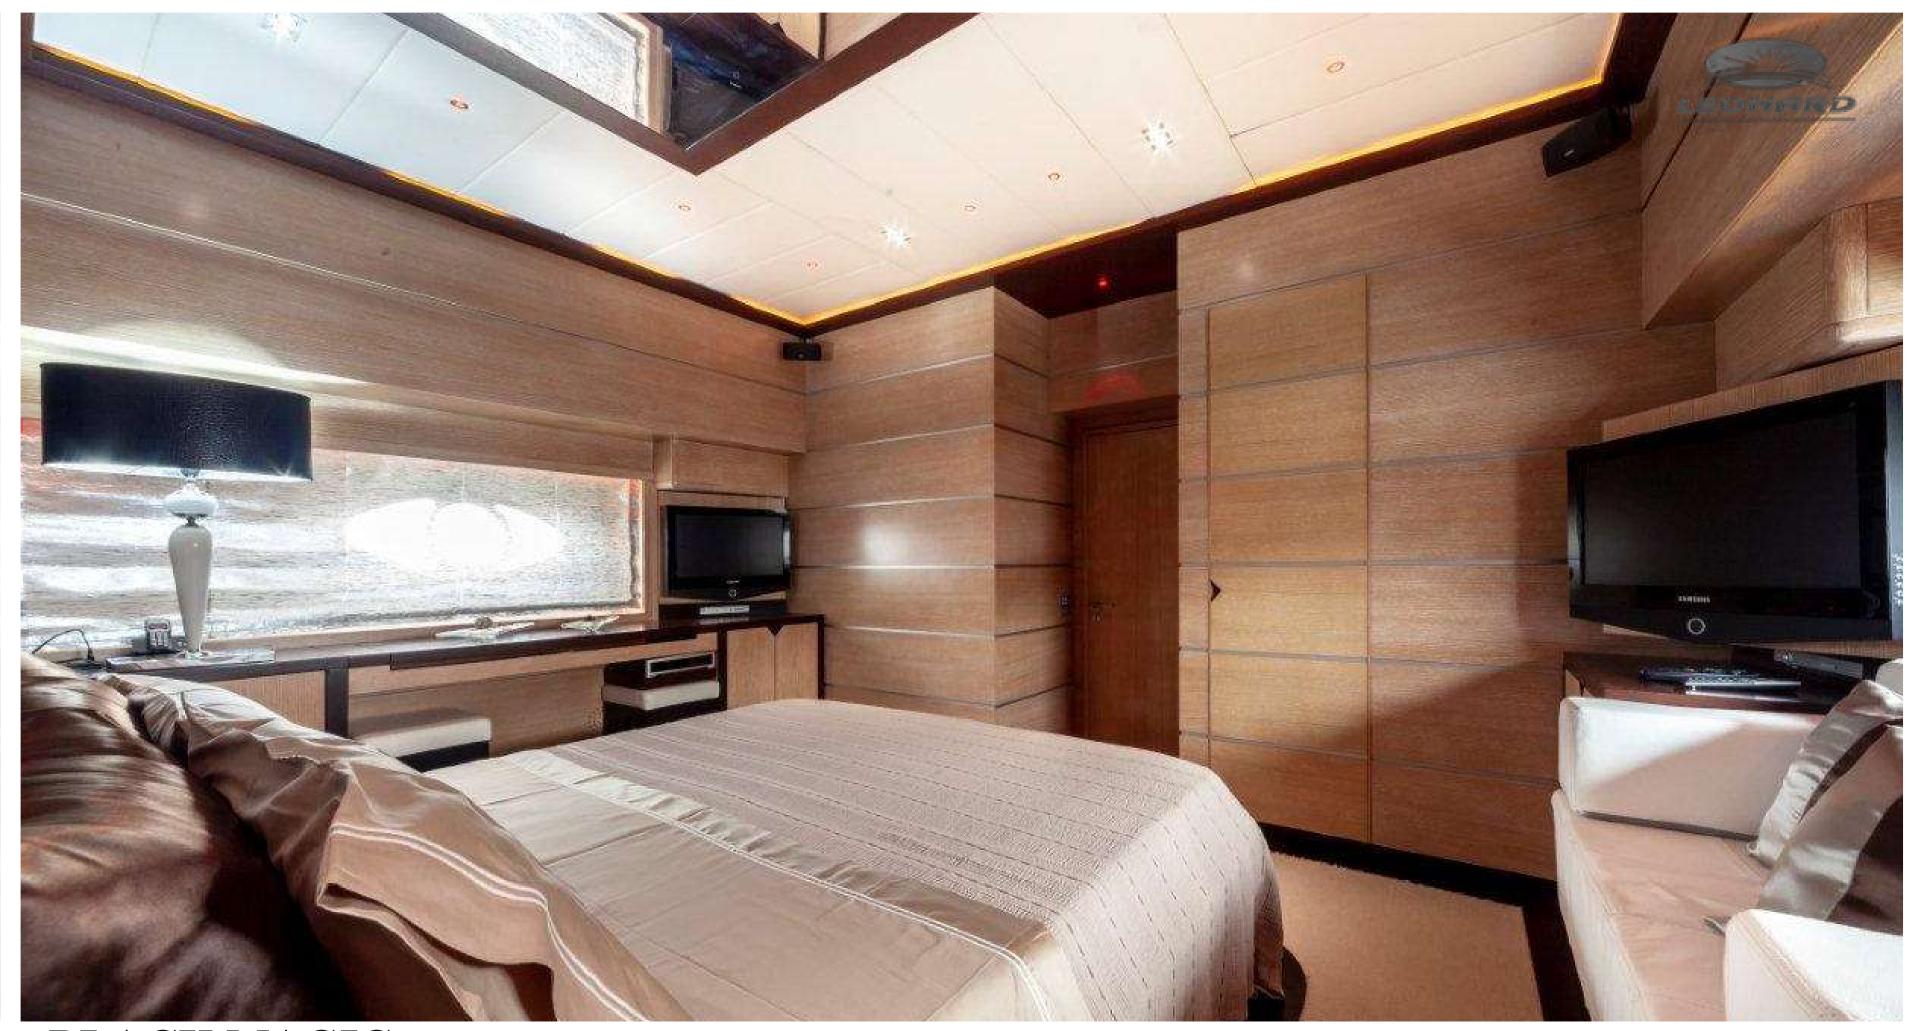

The luxury beam cabin is unusually placed at bow. Guests have at their disposal two comfortable cabins amidships, all equipped with ample showers. The well-lit and comfortable rooms allow six people to stay onboard even for long cruises. In terms of performance, two generation MAN Turbodiesel engines, with 1550 HP each, work together with the surface Arneson transmissions to push the Leonard 72 to remarkable top and cruise speeds.

BLACK MAGIC Leonard - 72

BLACK MAGIC Leonard - 72

BLACK MAGIC Leonard - 72

BLACK MAGIC Leonard - 72

BLACK MAGIC Leonard - 72

BLACK MAGIC Leonard - 72

BLACK MAGIC Leonard - 72

ZONA NOTTE