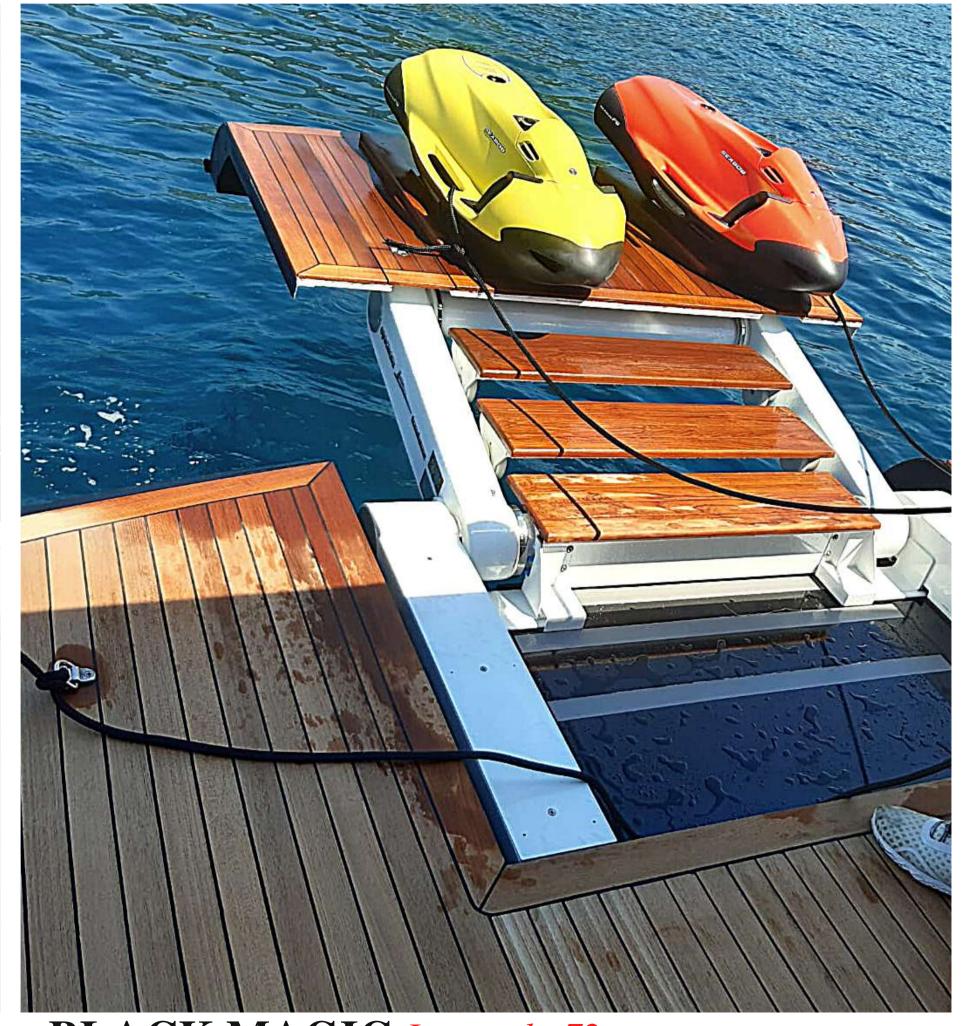

## SPECIFICATIONS

CREW: CAPTAIN + 2

**GUESTS CRUISING: 12** 

**GUESTS SLEEPING: 6** 

NUMBER OF CABINS: 3

1 Double & 2 Twins

**TOYS: 2 Seabobs & Tender** 

**BUILDER: LEONARD** 