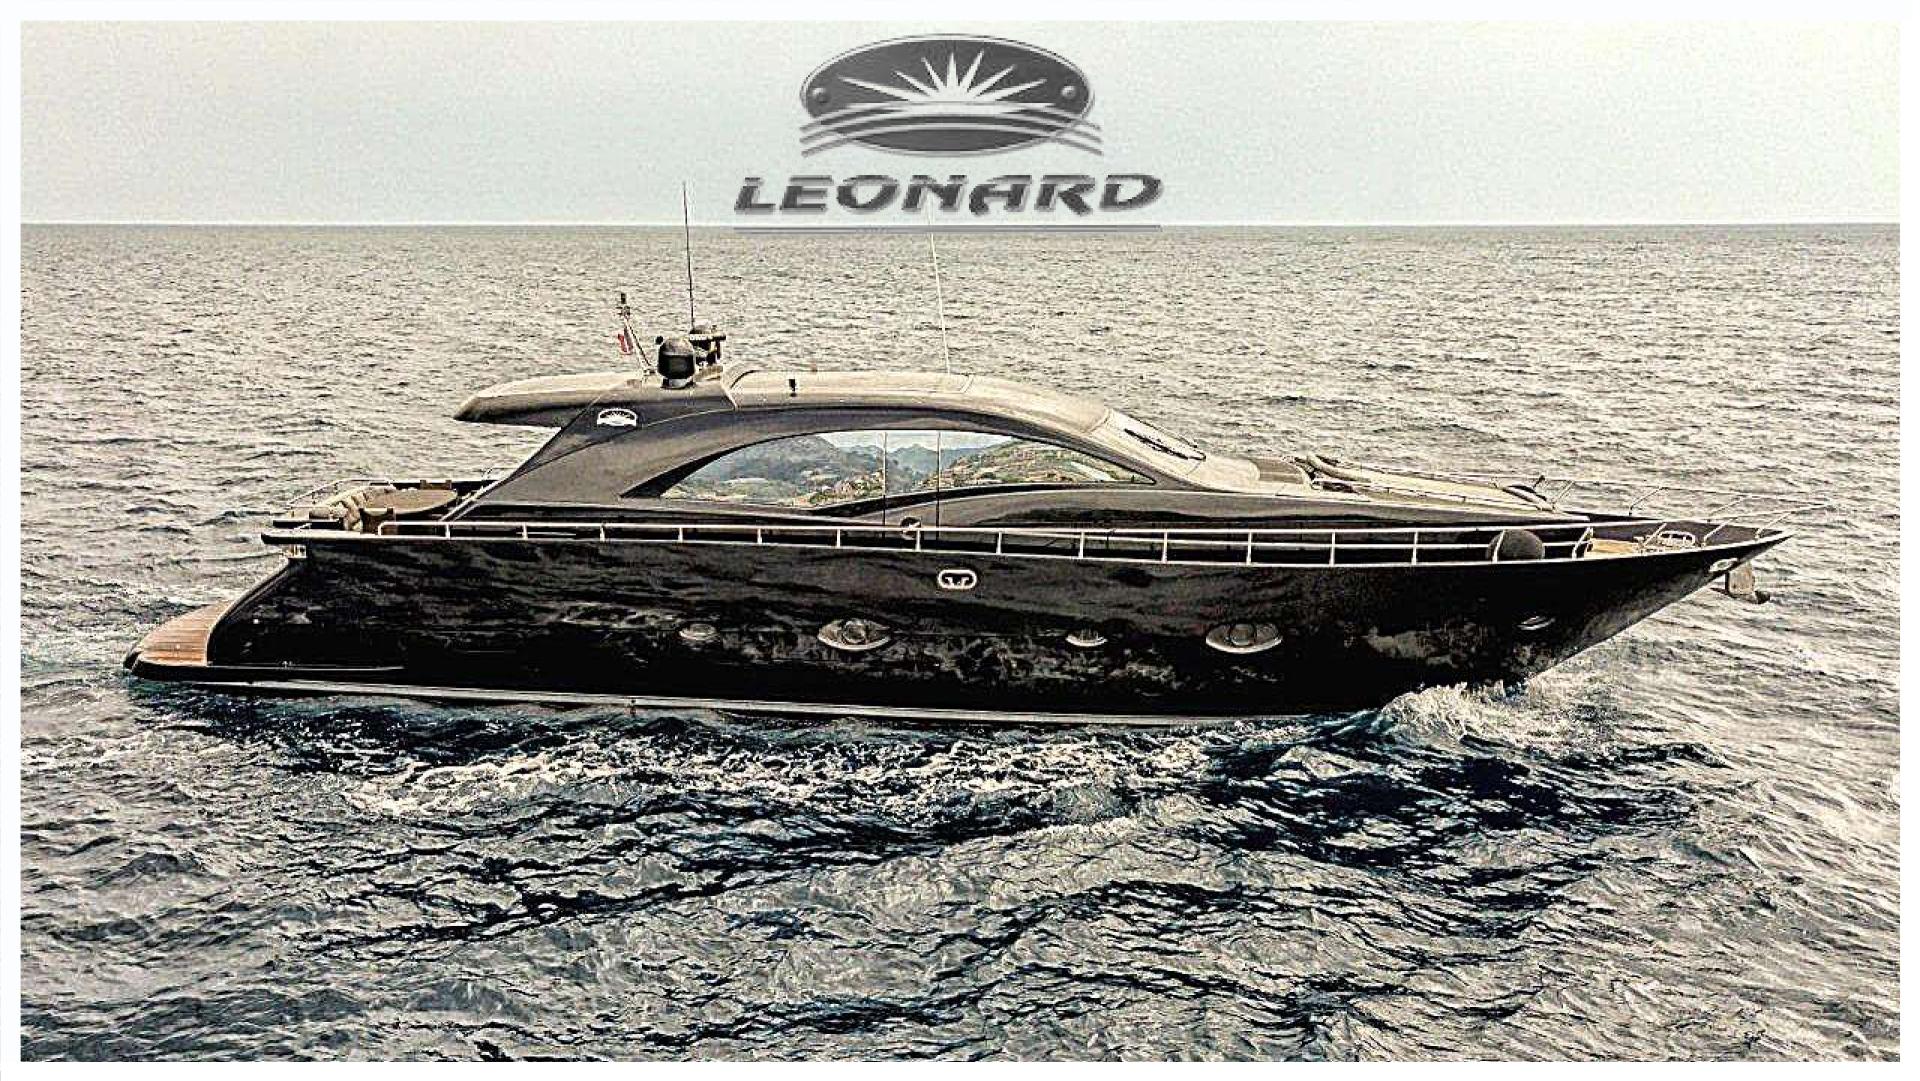

## BLACK MAGIC

Black Magic has the look and feel of an elegant panther. The deck of the Leonard 72 is slender, while the curved side windows and the hard top make for a compact profile. At bow there is a generous sundeck, while at both sides there are two wide gangways leading to the cockpit, conceived in the original project with an additional aft sundeck, a settee to portboard and a comfortable cabinet to starboard.

The luxury beam cabin is unusually placed at bow. Guests have at their disposal two comfortable cabins amidships, all equipped with ample showers. The well-lit and comfortable rooms allow six people to stay onboard even for long cruises. In terms of performance, two generation MAN Turbodiesel engines, with 1550 HP each, work together with the surface Arneson transmissions to push the Leonard 72 to remarkable top and cruise speeds.