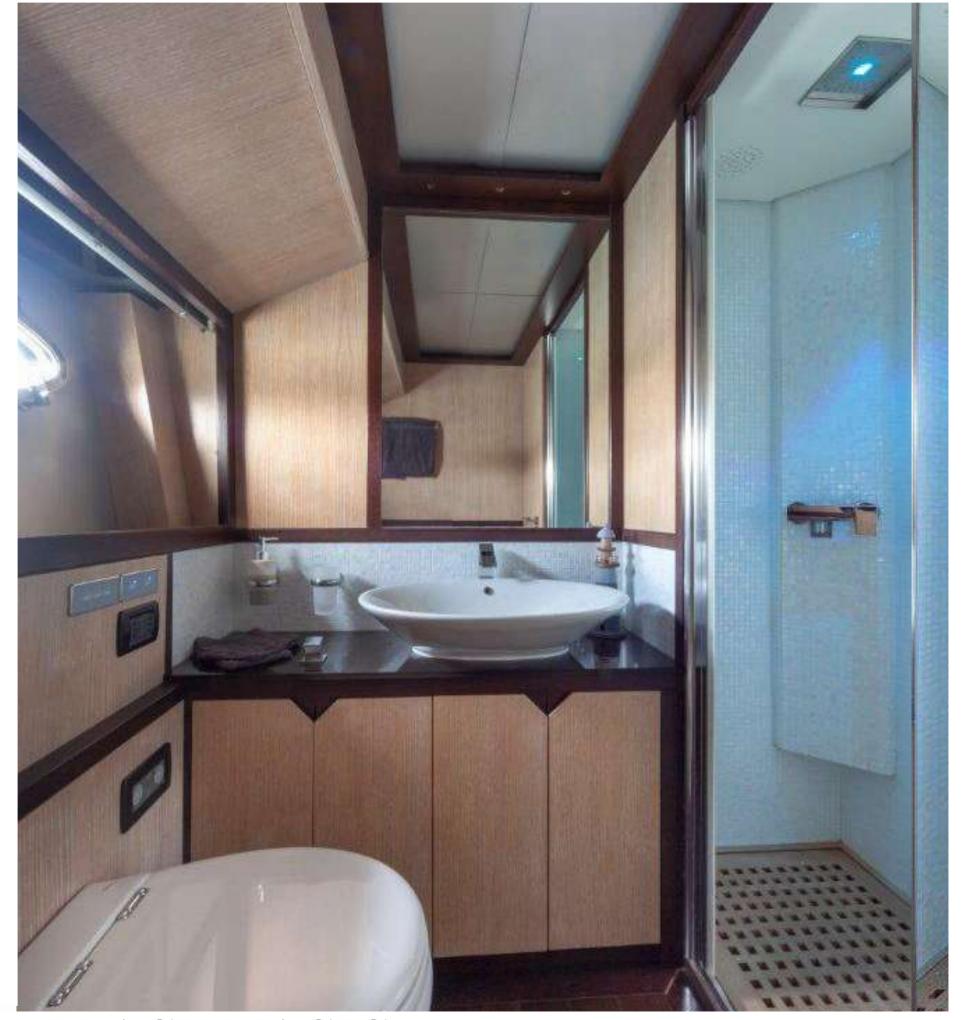

The luxury beam cabin is unusually placed at bow. Guests have at their disposal two comfortable cabins amidships, all equipped with ample showers. The well-lit and comfortable rooms allow six people to stay onboard even for long cruises. In terms of performance, two generation MAN Turbodiesel engines, with 1550 HP each, work together with the surface Arneson transmissions to push the Leonard 72 to remarkable top and cruise speeds.

## SPECIFICATIONS

CREW: CAPTAIN + 2

**GUESTS CRUISING: 12** 

**GUESTS SLEEPING: 6** 

NUMBER OF CABINS: 3

1 Double & 2 Twins

**TOYS: 2 Seabobs & Tender** 

**BUILDER: LEONARD** 