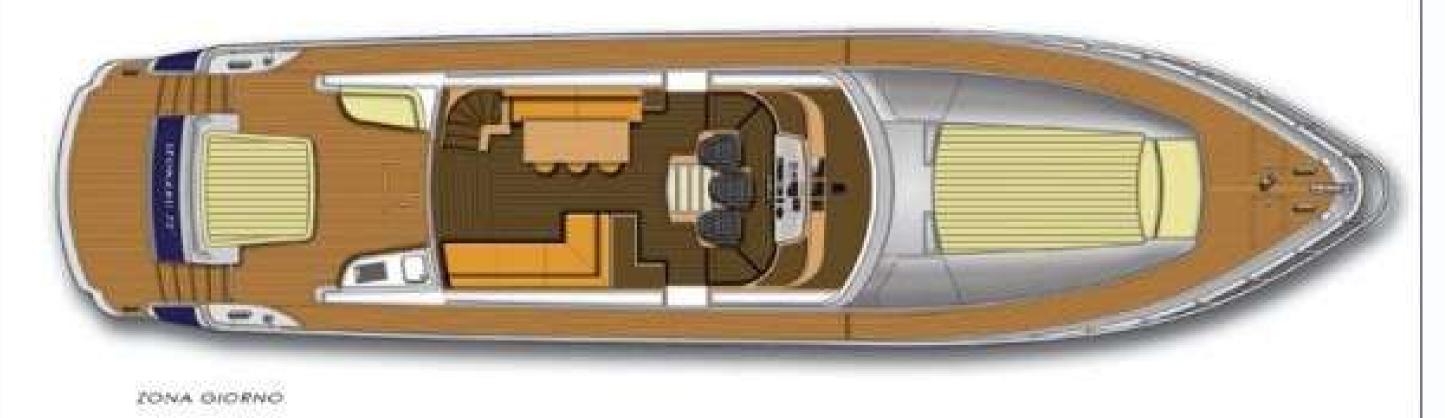

## BLACK MAGIC

Black Magic has the look and feel of an elegant panther. The deck of the Leonard 72 is slender, while the curved side windows and the hard top make for a compact profile. At bow there is a generous sundeck, while at both sides there are two wide gangways leading to the cockpit, conceived in the original project with an additional aft sundeck, a settee to portboard and a comfortable cabinet to starboard.

BLACK MAGIC Leonard - 72

BLACK MAGIC Leonard - 72

BLACK MAGIC Leonard - 72

BLACK MAGIC Leonard - 72

BLACK MAGIC Leonard - 72

BLACK MAGIC Leonard - 72

BLACK MAGIC Leonard - 72

ZONA NOTTE