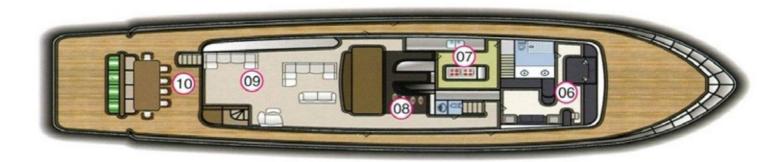

#### YACHT FOR CHARTER | BIG EAGLE | 52.43M/172'00" | MAIN DECK AFT

YACHT FOR CHARTER | BIG EAGLE | 52.43M/172'00" | MAIN SALON