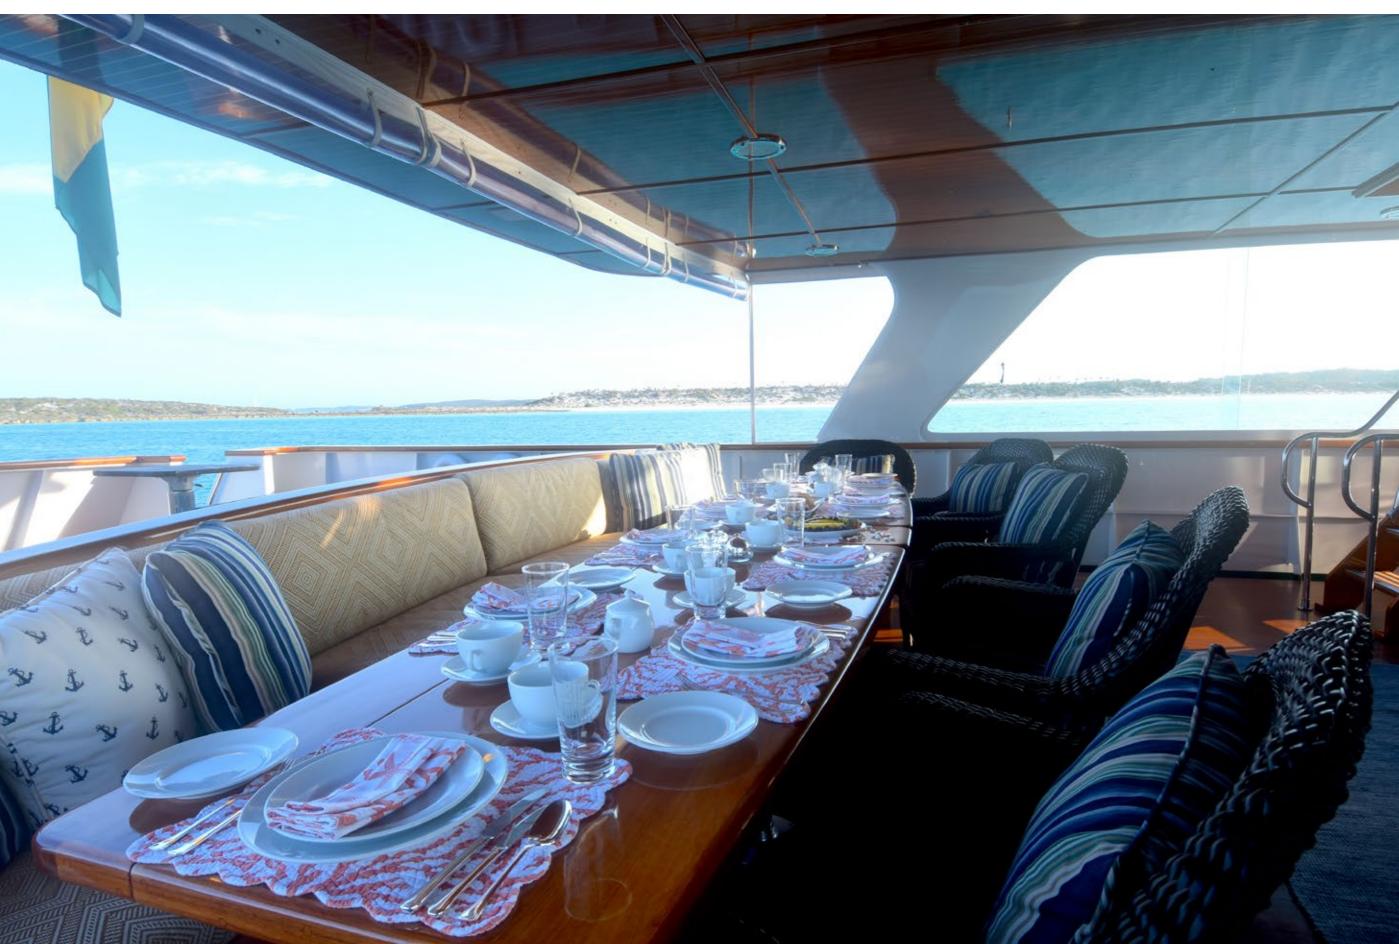

#### YACHT FOR CHARTER | BIG EAGLE | 52.43M/172'00" | MAIN DECK AFT

YACHT FOR CHARTER | BIG EAGLE | 52.43M/172'00" | MAIN SALON