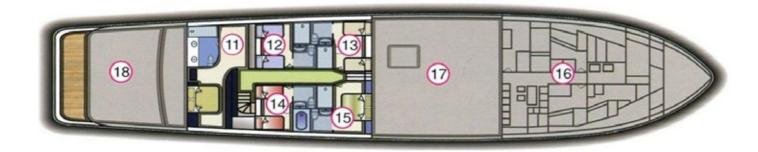

## YACHT FOR CHARTER | BIG EAGLE | 52.43M/172'00" | WATER TOYS

YACHT FOR CHARTER | BIG EAGLE | 52.43M/172'00" | WATER TOYS BANANA

YACHT FOR CHARTER | BIG EAGLE | 52.43M/172'00" | GENERAL ARRANGEMENT

Yachts offered are subject to availability. The particulars are believed to be correct but are not guaranteed and may not be used for contractual purposes. Specification provided for information only.