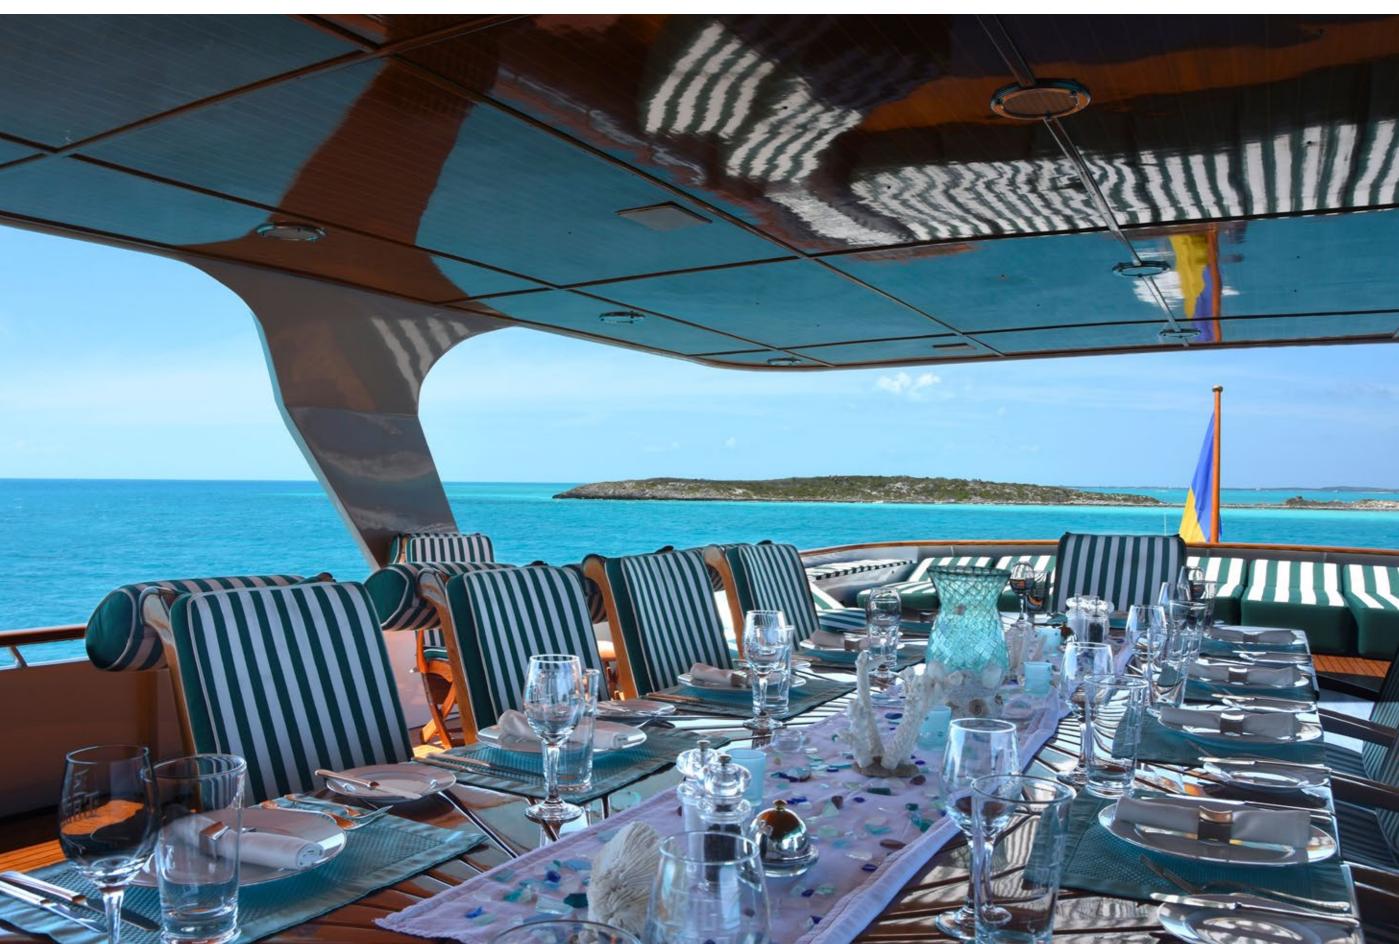

#### YACHT FOR CHARTER | BIG EAGLE | 52.43M/172'00" | MAIN DECK AFT

YACHT FOR CHARTER | BIG EAGLE | 52.43M/172'00" | MAIN SALON