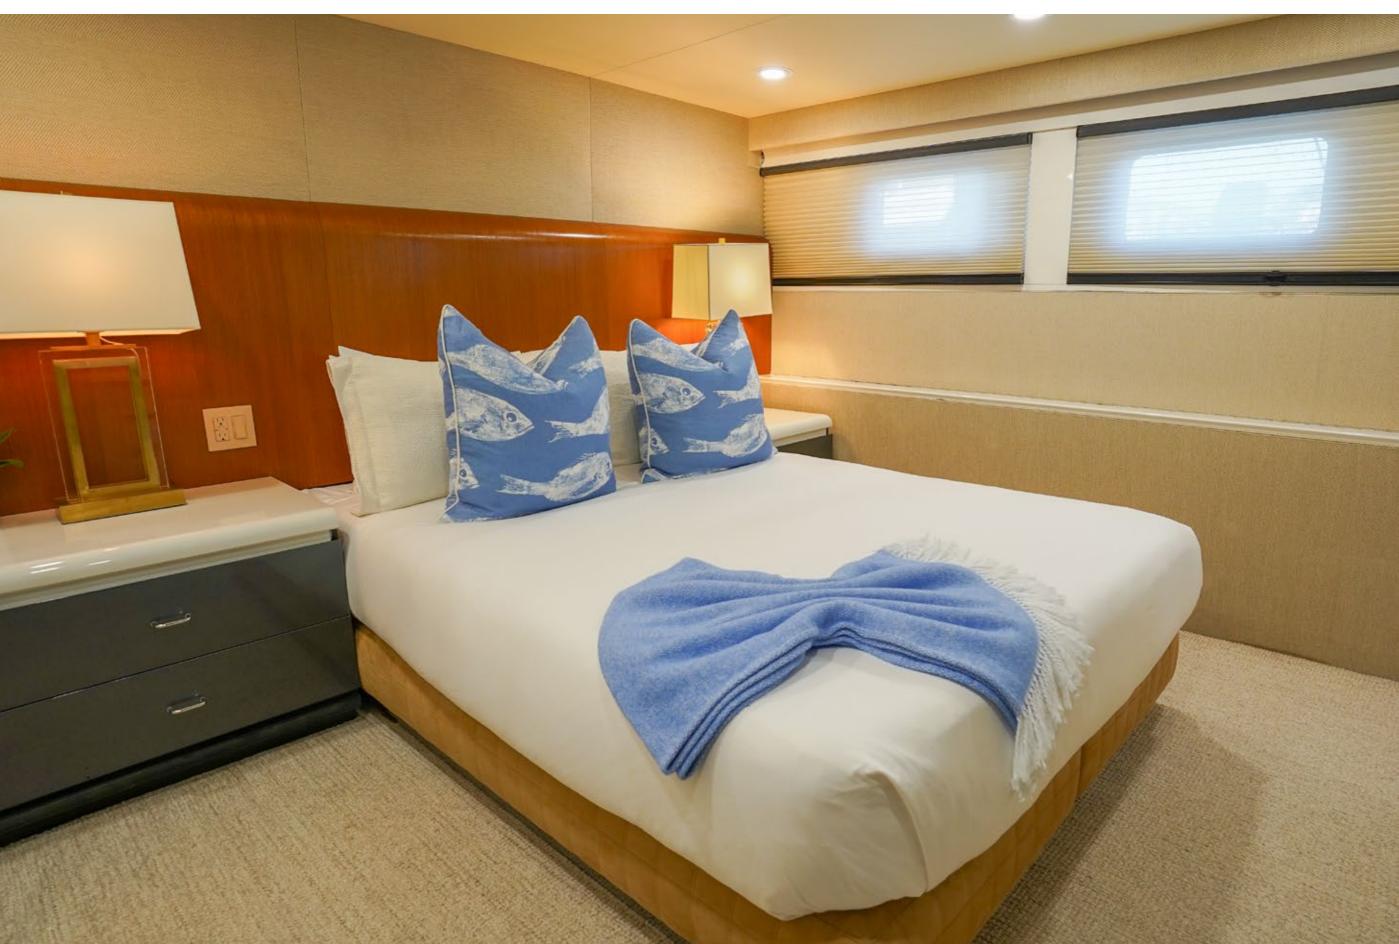

## YACHT FOR CHARTER | BIG EAGLE | 52.43M/172'00" | QUEEN STATEROOM

YACHT FOR CHARTER | BIG EAGLE | 52.43M/172'00" | CONVERTIBLE TWIN/KING STATEROOM