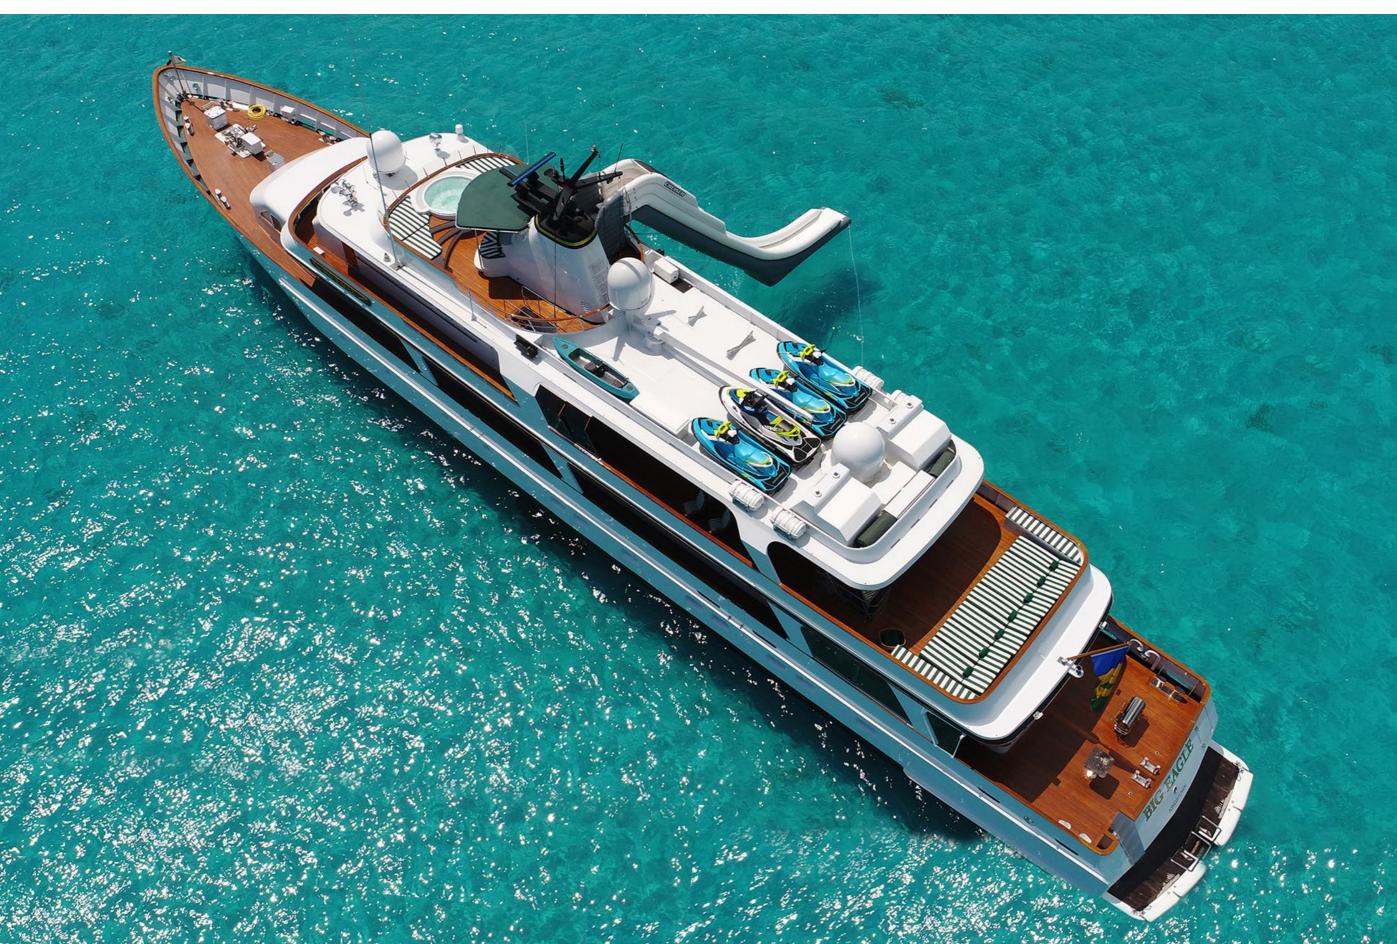

## YACHT FOR CHARTER | BIG EAGLE | 52.43M/172'00" | WATER TOYS

YACHT FOR CHARTER | BIG EAGLE | 52.43M/172'00" | WATER TOYS BANANA

YACHT FOR CHARTER | BIG EAGLE | 52.43M/172'00" | GENERAL ARRANGEMENT

Yachts offered are subject to availability. The particulars are believed to be correct but are not guaranteed and may not be used for contractual purposes. Specification provided for information only.