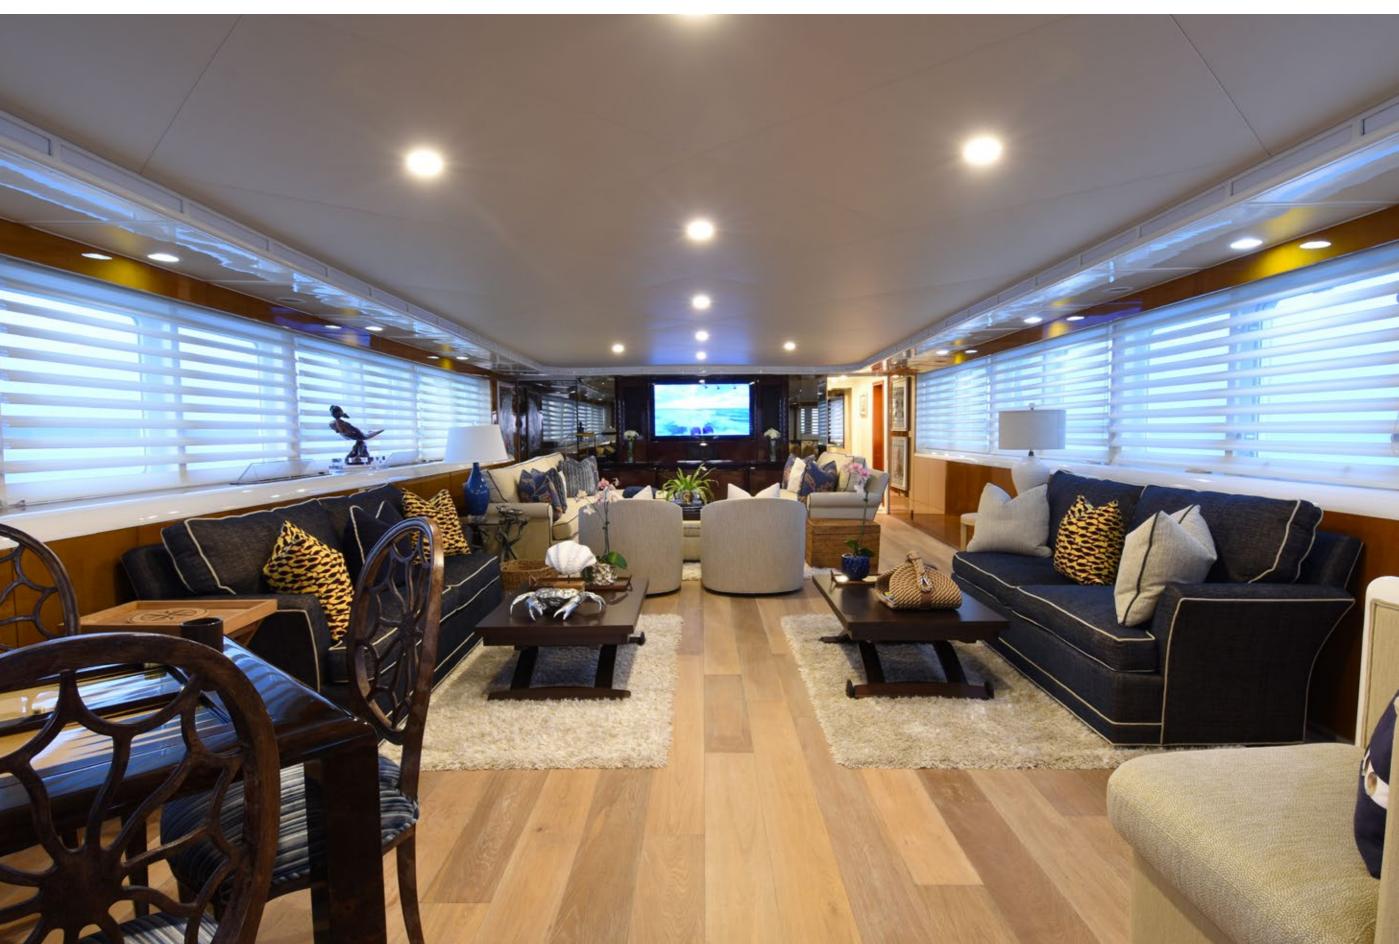

#### YACHT FOR CHARTER | BIG EAGLE | 52.43M/172'00" | MAIN DECK AFT

YACHT FOR CHARTER | BIG EAGLE | 52.43M/172'00" | MAIN SALON