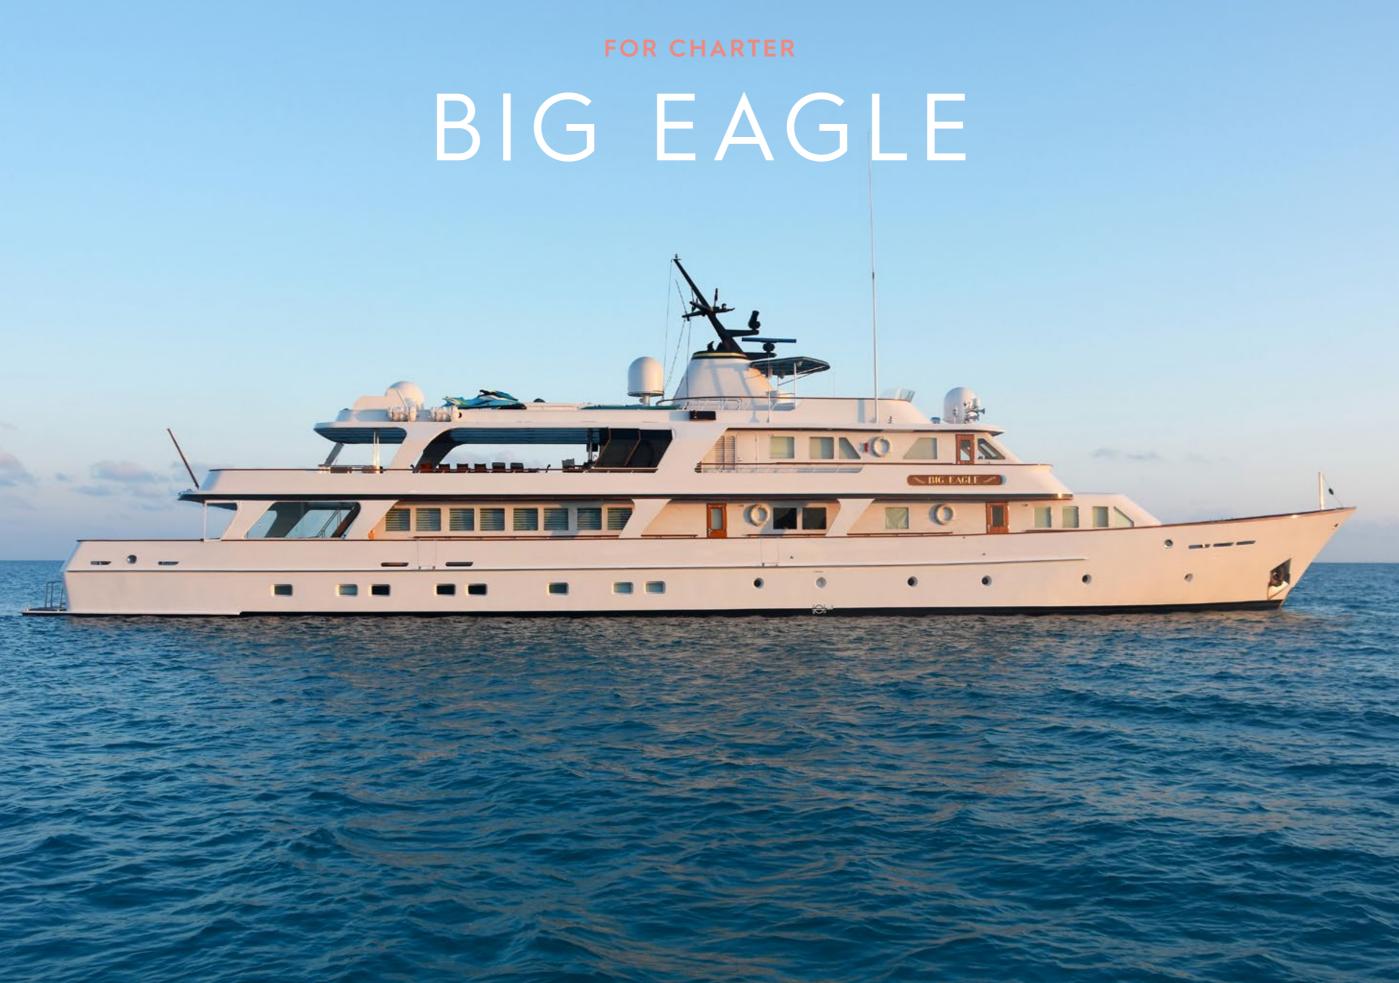

#### YACHT FOR CHARTER | BIG EAGLE | 52.43M/172'00" | MAIN DECK AFT

YACHT FOR CHARTER | BIG EAGLE | 52.43M/172'00" | MAIN SALON