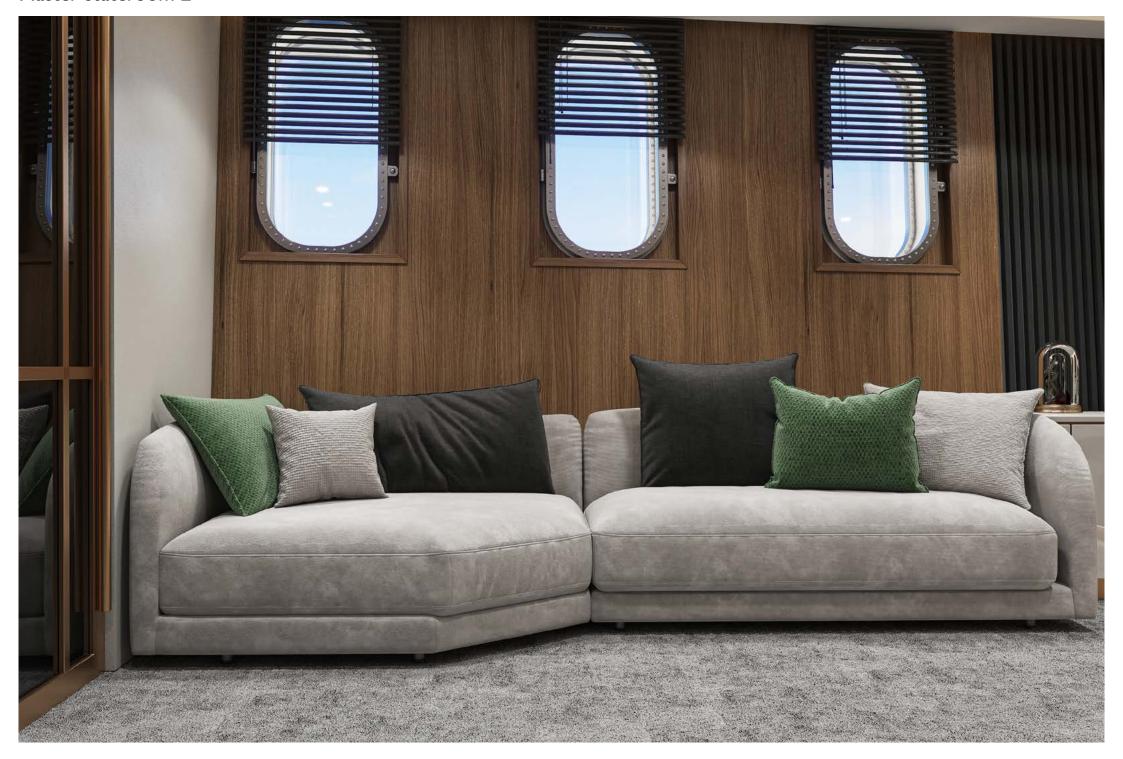

The thoughtful furnishing and attention to detail creates an intimate environment, despite the yacht's vast spacious interior areas. It's design focuses on delivering the ultimate pleasure for her guests with 4 x master staterooms – all with his and hers en suite bathrooms, with a further 4 double staterooms with king size beds and 2 twin staterooms. All staterooms come with en suites and smart TVs including satellite TV.

## **ACCOMMODATION**

Number of Guest Cabins: 10

Guests: 20

**Sleeping Configuration:** UPPER DECK

Master stateroom I with his and hers en suite

and king size bed.

MAIN DECK

 $3 \times Master$  staterooms all with his and hers en suites and king size beds.  $2 \times Twin$  staterooms