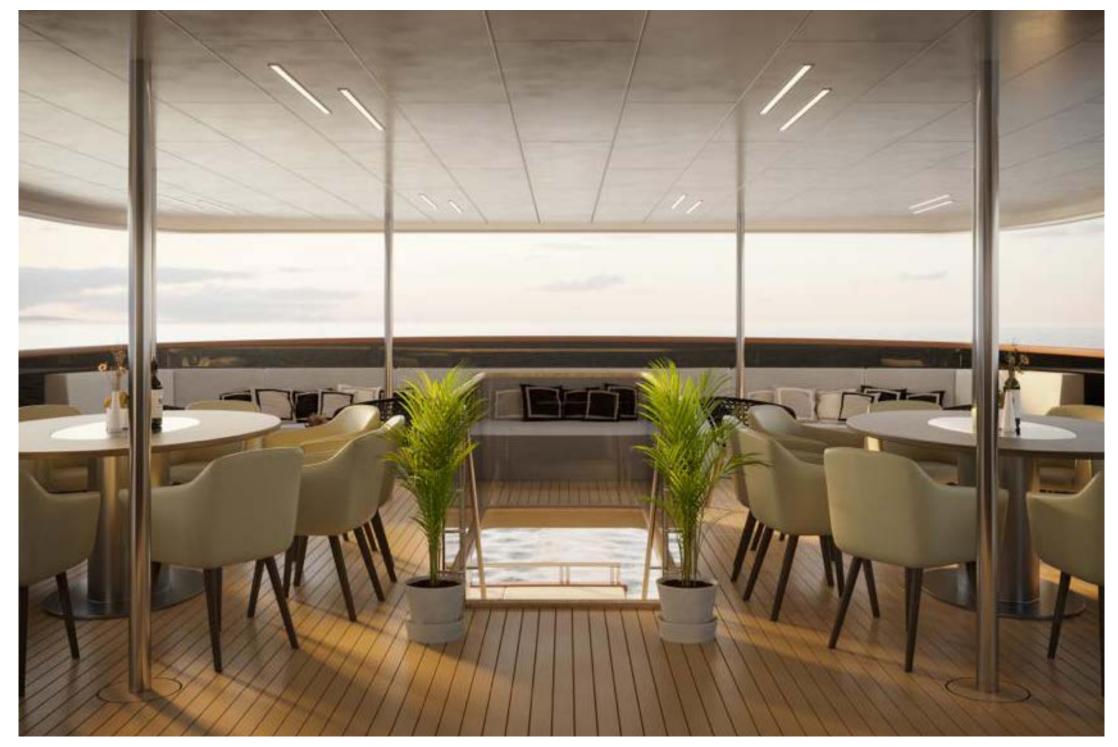

# Sundeck seating area

# Sundeck

The impressive main saloon has two dining tables able to host 24 guests with an informal lounge area where guests can relax with a cocktail from the bar. If guests wish to dine outside to enjoy the beautiful surroundings, there are two dining tables on the upper deck, also seating 24 guests. On the sundeck there is also a BBQ area and a pizza oven, along with an outdoor cinema, making it the perfect spot to watch sports or a film, whilst enjoying pizzas and BBQ in a more relaxed setting. On the sundeck you will also find the Jacuzzi and many sun loungers, where guests can relax and soak up the sun.