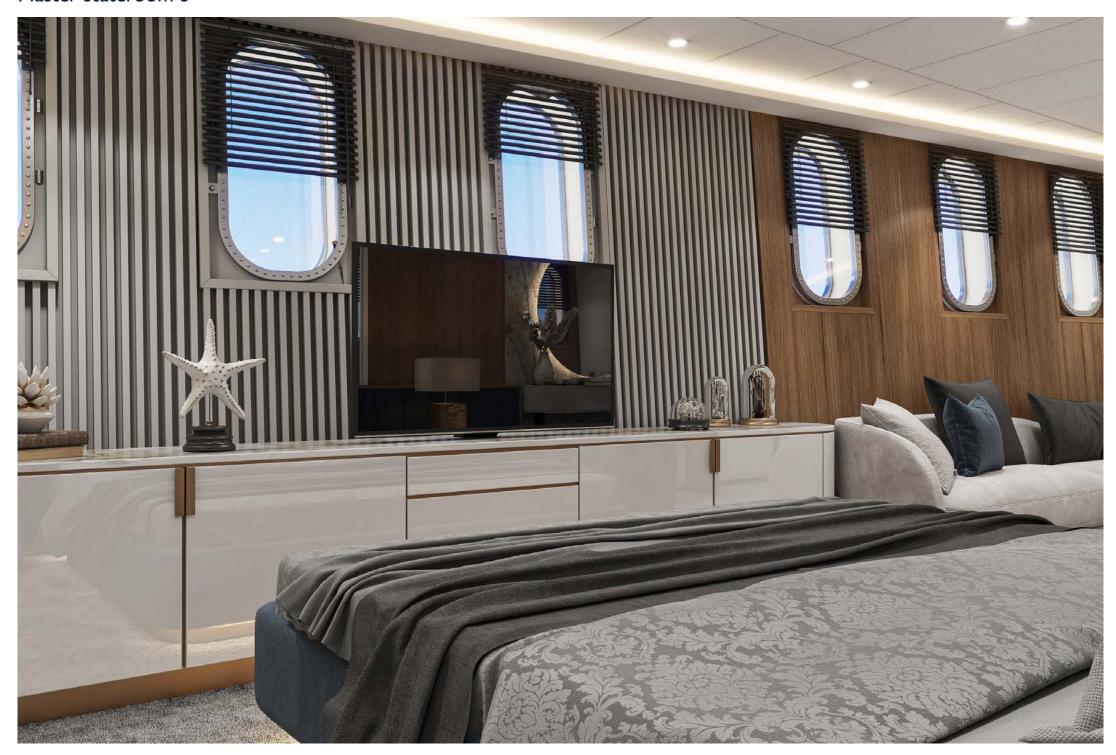

The thoughtful furnishing and attention to detail creates an intimate environment, despite the yacht's vast spacious interior areas. It's design focuses on delivering the ultimate pleasure for her guests with 4 x master staterooms – all with his and hers en suite bathrooms, with a further 4 double staterooms with king size beds and 2 twin staterooms. All staterooms come with en suites and smart TVs including satellite TV.

## **ACCOMMODATION**

Number of Guest Cabins: 10

Guests: 20

**Sleeping Configuration:** UPPER DECK

Master stateroom I with his and hers en suite

and king size bed.

MAIN DECK

 $3 \times Master$  staterooms all with his and hers en suites and king size beds.  $2 \times Twin$  staterooms