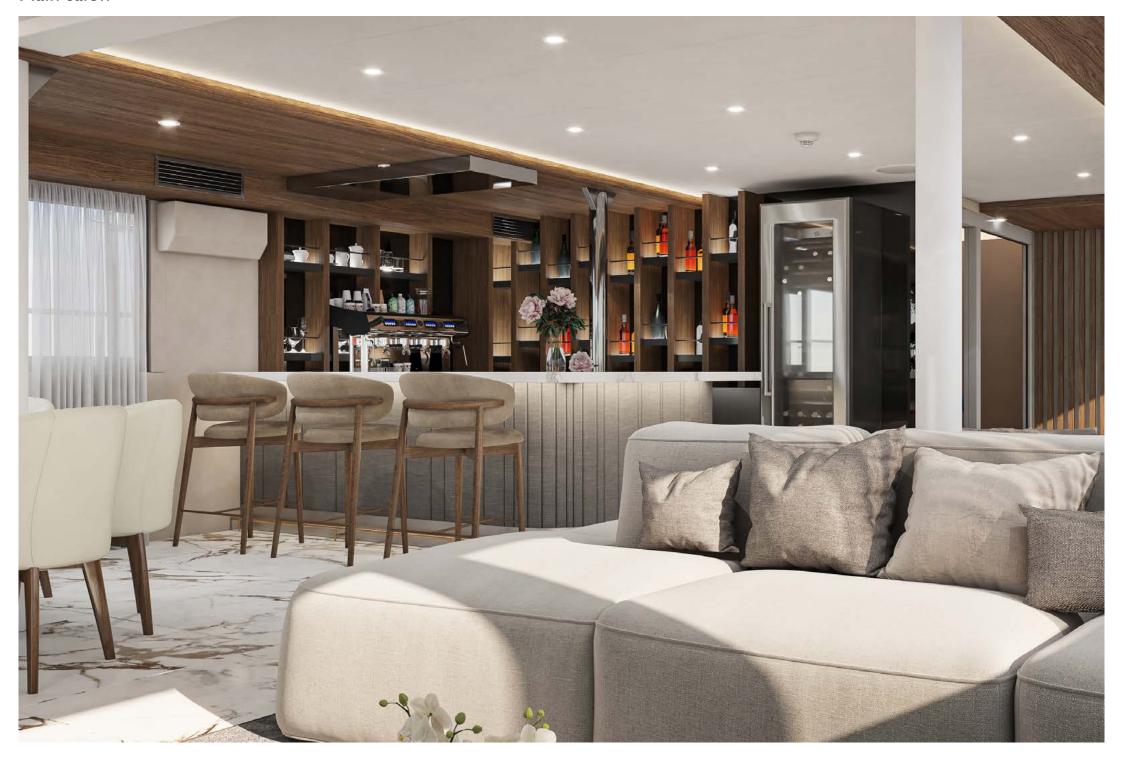

The impressive main saloon has two dining tables able to host 24 guests with an informal lounge area where guests can relax with a cocktail from the bar. If guests wish to dine outside to enjoy the beautiful surroundings, there are two dining tables on the upper deck, also seating 24 guests. On the sundeck there is also a BBQ area and a pizza oven, along with an outdoor cinema, making it the perfect spot to watch sports or a film, whilst enjoying pizzas and BBQ in a more relaxed setting. On the sundeck you will also find the Jacuzzi and many sun loungers, where guests can relax and soak up the sun.

## Main salon

## Lounge area in main salon

# Lounge area in main salon