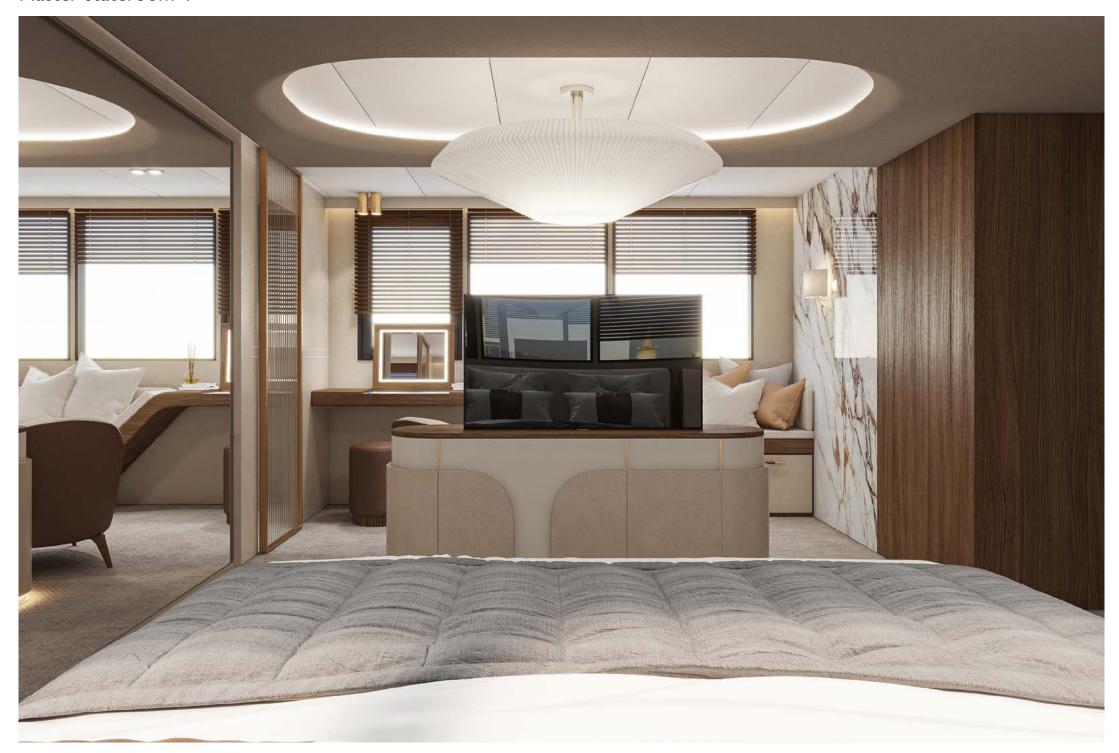

The thoughtful furnishing and attention to detail creates an intimate environment, despite the yacht's vast spacious interior areas. It's design focuses on delivering the ultimate pleasure for her guests with 4 x master staterooms – all with his and hers en suite bathrooms, with a further 4 double staterooms with king size beds and 2 twin staterooms. All staterooms come with en suites and smart TVs including satellite TV.

# AV EQUIPMENT & OTHER FACILITIES

- Sundeck Jacuzzi
- BBQ and pizza oven on sundeck
- Smart TVs in each cabin with satellite TV
- Indoor and outdoor cinema
- Playstation
- Indoor and outdoor sound system
- WiFi internet 4G/5G