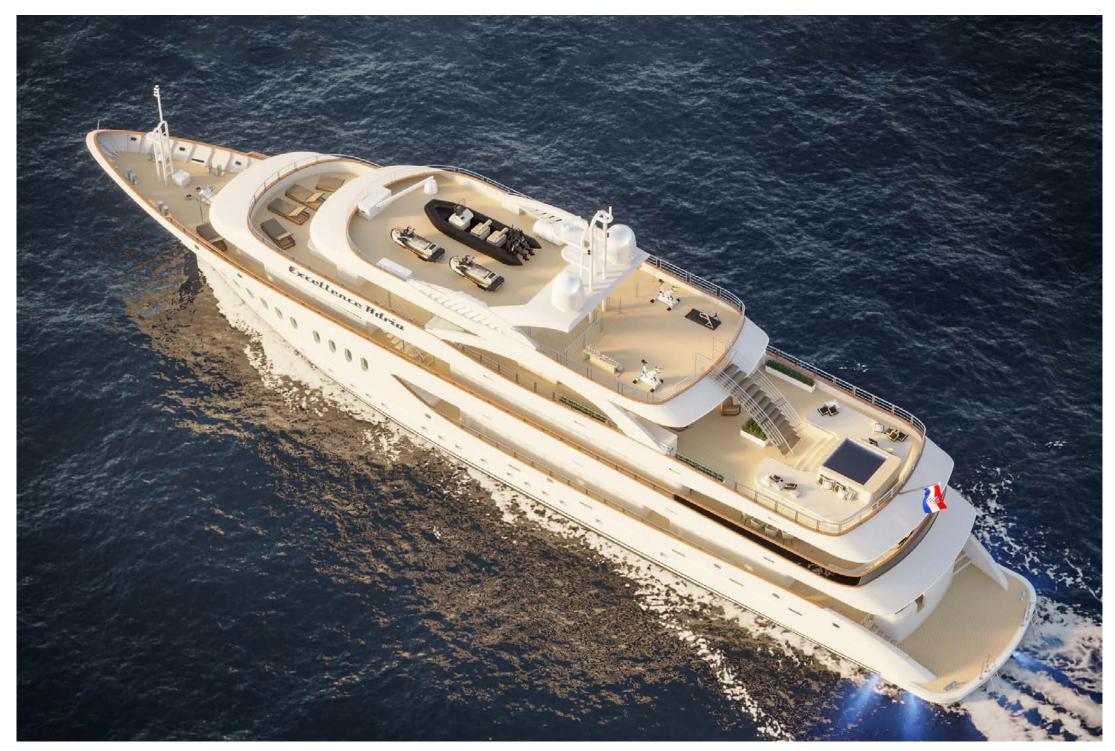

The impressive main saloon has two dining tables able to host 24 guests with an informal lounge area where guests can relax with a cocktail from the bar. If guests wish to dine outside to enjoy the beautiful surroundings, there are two dining tables on the upper deck, also seating 24 guests. On the sundeck there is also a BBQ area and a pizza oven, along with an outdoor cinema, making it the perfect spot to watch sports or a film, whilst enjoying pizzas and BBQ in a more relaxed setting. On the sundeck you will also find the Jacuzzi and many sun loungers, where guests can relax and soak up the sun.

For those more active, there is a large outdoor gym on the top deck featuring a treadmill and exercise bike along with a TRX, pull-up bar, free weights and yoga mats. There is an 8.7m Marine Mito chase boat as well as a 5m Brig tender that can comfortably take guests out to explore the stunning surroundings or do water sports. There is a full list of water toys and an extendable swim platform with an inflatable netted sea pool where guests can have fun in the water.