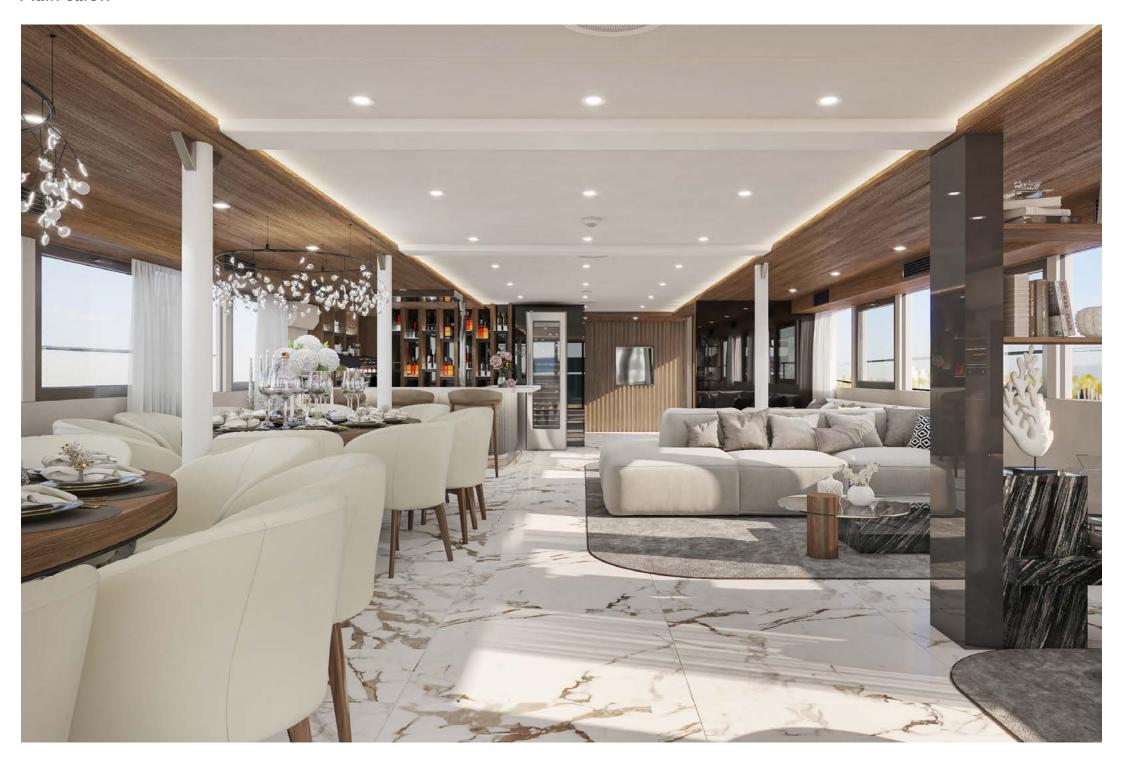

## Main salon

## Main salon

Fine dining in main salon

The impressive main saloon has two dining tables able to host 24 guests with an informal lounge area where guests can relax with a cocktail from the bar. If guests wish to dine outside to enjoy the beautiful surroundings, there are two dining tables on the upper deck, also seating 24 guests. On the sundeck there is also a BBQ area and a pizza oven, along with an outdoor cinema, making it the perfect spot to watch sports or a film, whilst enjoying pizzas and BBQ in a more relaxed setting. On the sundeck you will also find the Jacuzzi and many sun loungers, where guests can relax and soak up the sun.