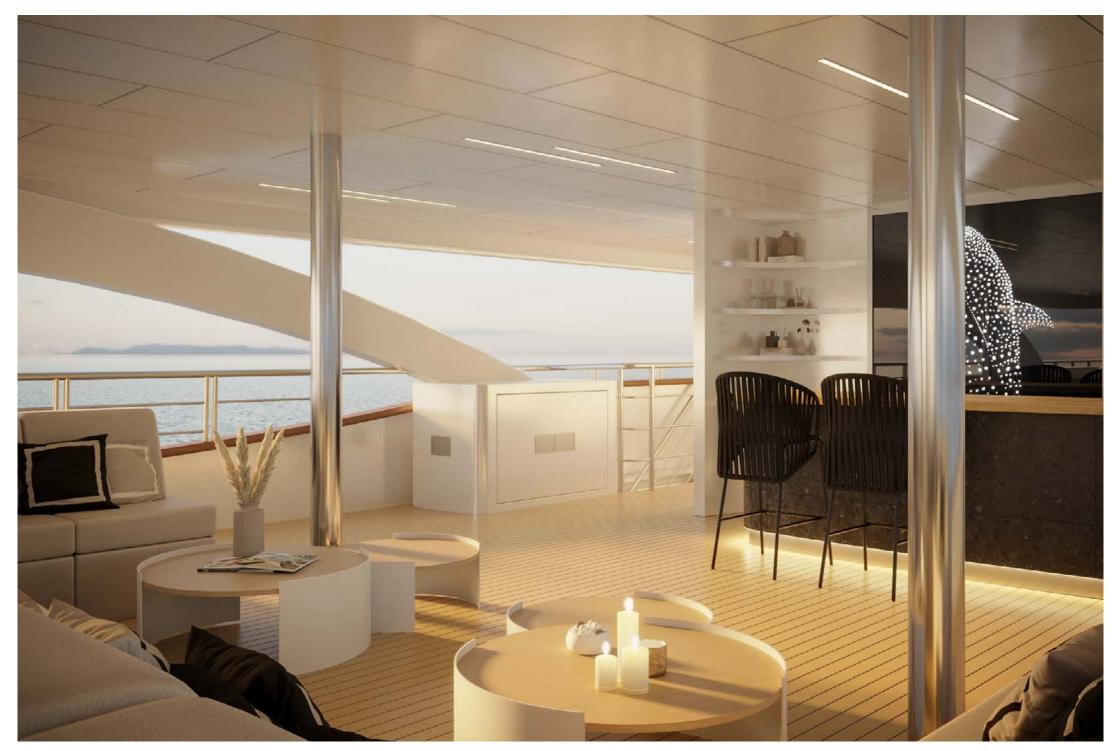

HER FACILITIES

- Sundeck Jacuzzi
- BBQ and pizza oven on sundeck
- Smart TVs in each cabin with satellite TV
- Indoor and outdoor cinema
- Playstation
- Indoor and outdoor sound system
- WiFi internet 4G/5G

## **TENDERS & TOYS**

#### **TENDERS**

- 8.7m MV Marine Mito 29T tender with 2 x Mercury 200hp engines
- 5m Brig tender with Yamaha 60hp

#### **TOYS**

- 2 x Seadoo jetskis
- 2 x Seabob F5 S
- E foil
- Electric paddleboard
- 6 x SUP
- 2 x inflatable kayaks
- 2 x water skis (1 x adult / 1 x junior)
- 2 x wakeboards (I x adult / I x junior)
- Ringo ride
- Banana ride
- 20 x snorkelling equipment
- 10 x Fishing equipment
- Beach set up
- 6 x Floating mattress
- Extendable platform
- Inflatable sea pool (netted)





# Sun deck



# Sun deck aft



# Sundeck seating area



# Sundeck



# Sundeck aft



Upper deck aft



Sundeck outdoor cinema at night



## Main salon



## Main salon



Fine dining in main salon



## Lounge area in main salon



# Lounge area in main salon



## Main salon



## Main salon



## Main salon wine cellar



Cinema on lower deck



Cinema on lower deck



Cinema on lower deck





















































# Double stateroom