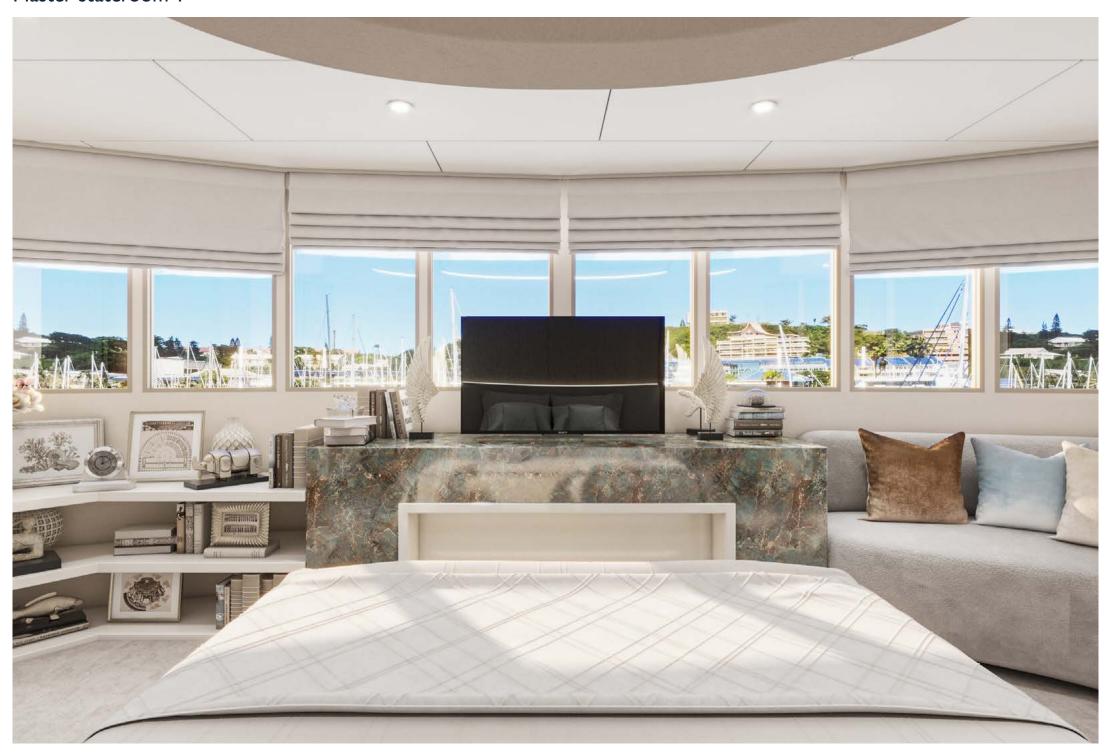

The thoughtful furnishing and attention to detail creates an intimate environment, despite the yacht's vast spacious interior areas. It's design focuses on delivering the ultimate pleasure for her guests with 4 x master staterooms – all with his and hers en suite bathrooms, with a further 4 double staterooms with king size beds and 2 twin staterooms. All staterooms come with en suites and smart TVs including satellite TV.

## **ACCOMMODATION**

Number of Guest Cabins: 10

Guests: 20

**Sleeping Configuration:** UPPER DECK

Master stateroom I with his and hers en suite

and king size bed.

MAIN DECK

 $3 \times Master$  staterooms all with his and hers en suites and king size beds.  $2 \times Twin$  staterooms