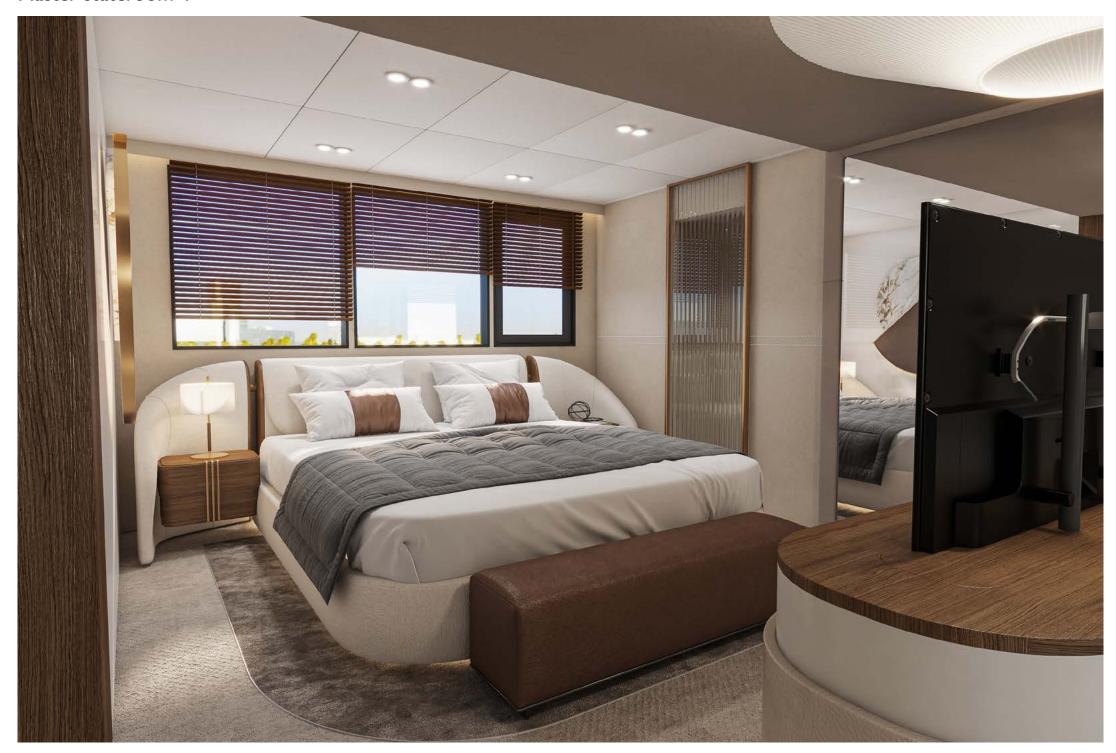

The thoughtful furnishing and attention to detail creates an intimate environment, despite the yacht's vast spacious interior areas. It's design focuses on delivering the ultimate pleasure for her guests with 4 x master staterooms – all with his and hers en suite bathrooms, with a further 4 double staterooms with king size beds and 2 twin staterooms. All staterooms come with en suites and smart TVs including satellite TV.

## **ACCOMMODATION**

Number of Guest Cabins: 10

Guests: 20

**Sleeping Configuration:** UPPER DECK

Master stateroom I with his and hers en suite

and king size bed.

MAIN DECK

 $3 \times Master$  staterooms all with his and hers en suites and king size beds.  $2 \times Twin$  staterooms