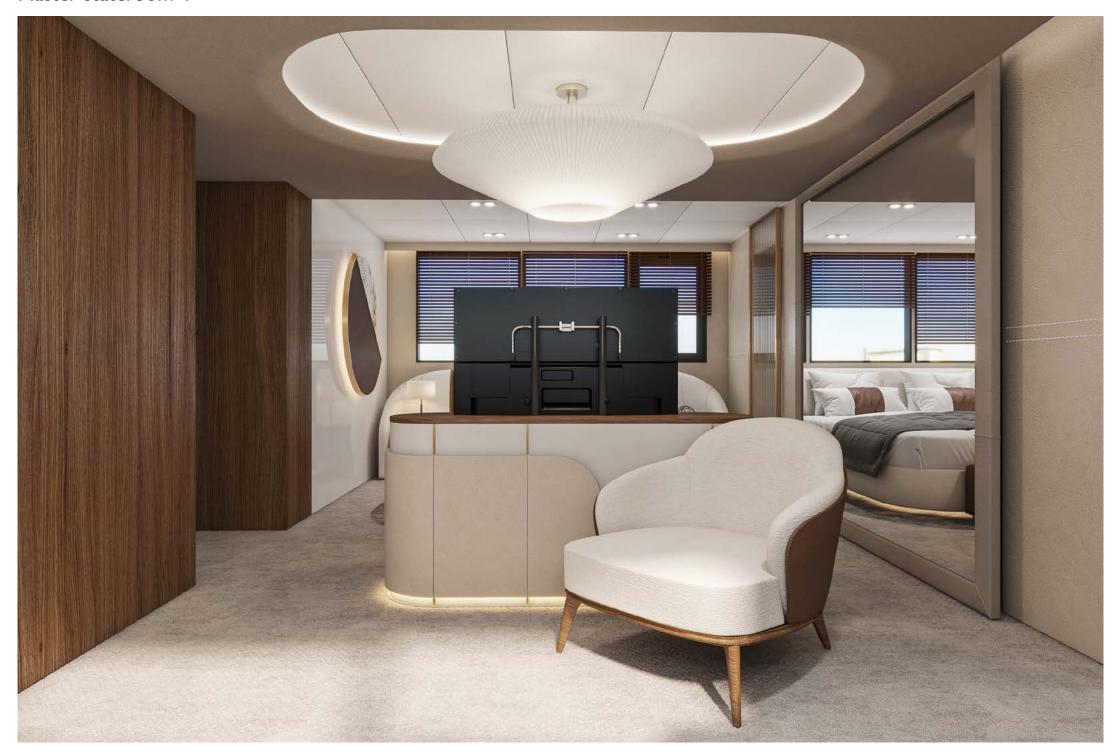

The thoughtful furnishing and attention to detail creates an intimate environment, despite the yacht's vast spacious interior areas. It's design focuses on delivering the ultimate pleasure for her guests with 4 x master staterooms – all with his and hers en suite bathrooms, with a further 4 double staterooms with king size beds and 2 twin staterooms. All staterooms come with en suites and smart TVs including satellite TV.

# AV EQUIPMENT & OTHER FACILITIES

- Sundeck Jacuzzi
- BBQ and pizza oven on sundeck
- Smart TVs in each cabin with satellite TV
- Indoor and outdoor cinema
- Playstation
- Indoor and outdoor sound system
- WiFi internet 4G/5G