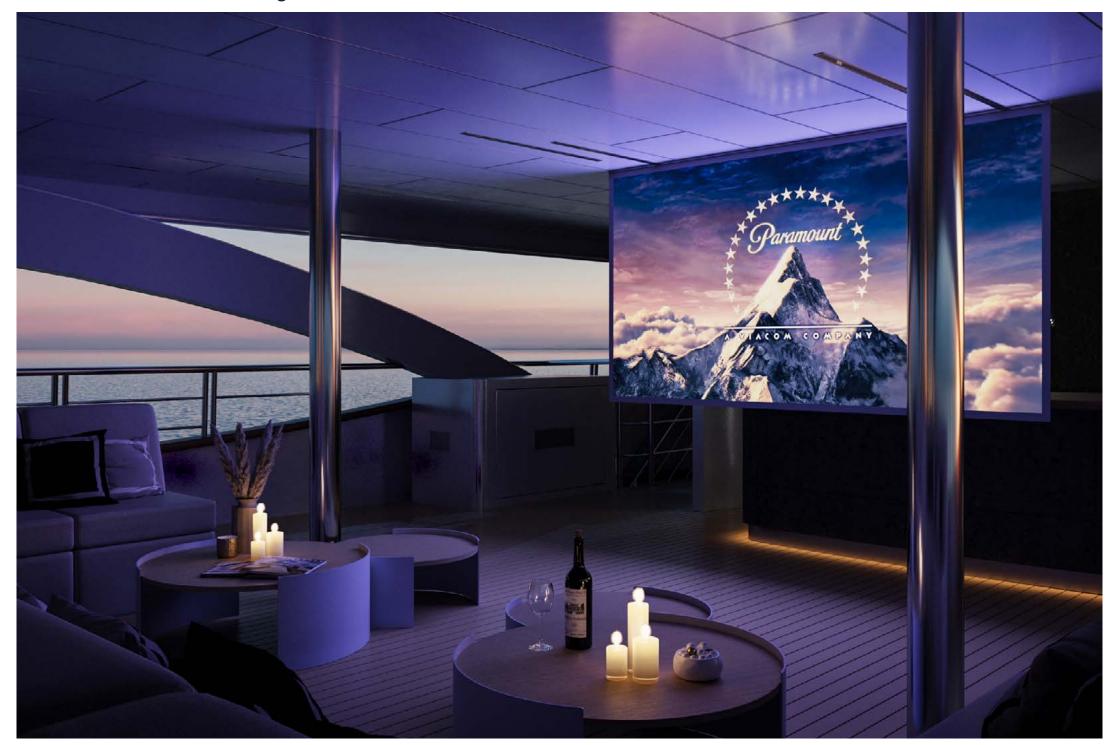

# Sundeck aft

Upper deck aft

Sundeck outdoor cinema at night

The impressive main saloon has two dining tables able to host 24 guests with an informal lounge area where guests can relax with a cocktail from the bar. If guests wish to dine outside to enjoy the beautiful surroundings, there are two dining tables on the upper deck, also seating 24 guests. On the sundeck there is also a BBQ area and a pizza oven, along with an outdoor cinema, making it the perfect spot to watch sports or a film, whilst enjoying pizzas and BBQ in a more relaxed setting. On the sundeck you will also find the Jacuzzi and many sun loungers, where guests can relax and soak up the sun.