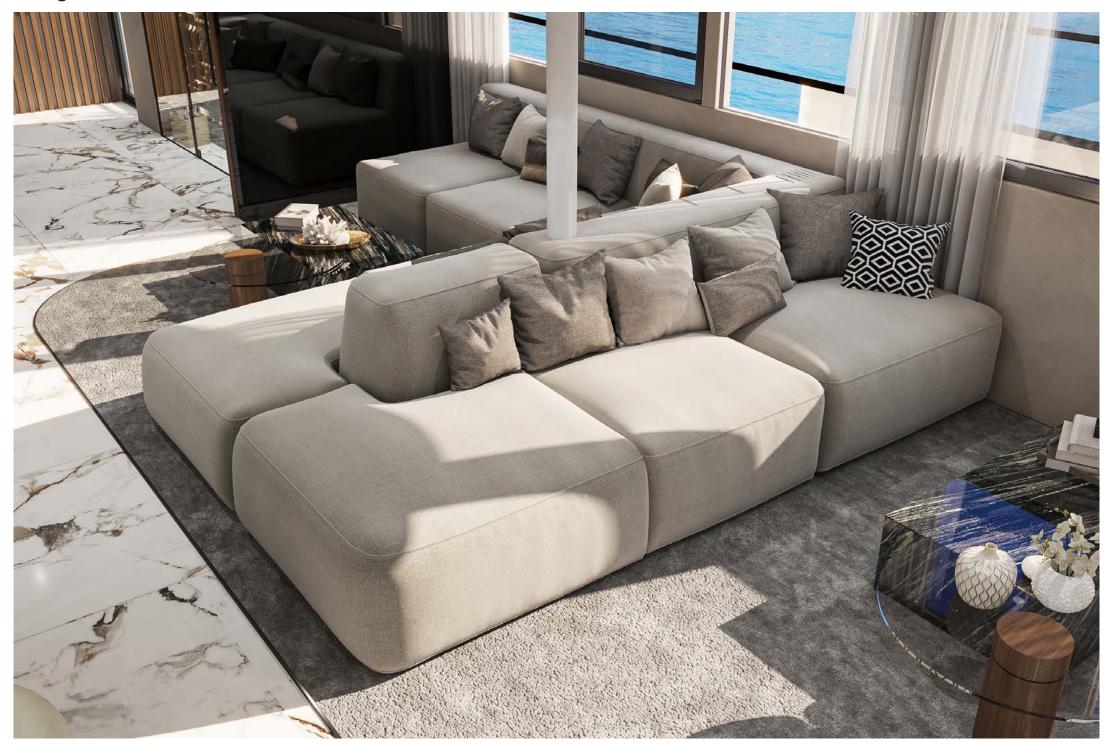

The impressive main saloon has two dining tables able to host 24 guests with an informal lounge area where guests can relax with a cocktail from the bar. If guests wish to dine outside to enjoy the beautiful surroundings, there are two dining tables on the upper deck, also seating 24 guests. On the sundeck there is also a BBQ area and a pizza oven, along with an outdoor cinema, making it the perfect spot to watch sports or a film, whilst enjoying pizzas and BBQ in a more relaxed setting. On the sundeck you will also find the Jacuzzi and many sun loungers, where guests can relax and soak up the sun.

## Lounge area in main salon

# Lounge area in main salon