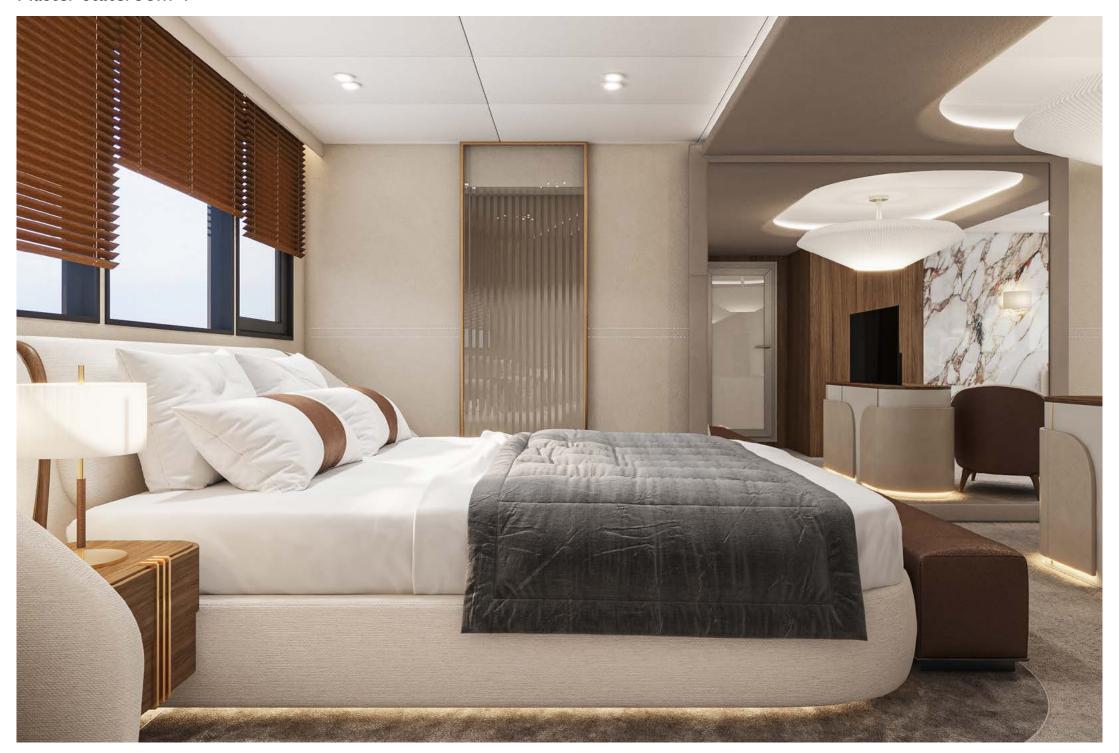

# Double stateroom

## **ACCOMMODATION**

Number of Guest Cabins: 10

Guests: 20

**Sleeping Configuration:** UPPER DECK

Master stateroom I with his and hers en suite

and king size bed.

MAIN DECK

 $3 \times Master$  staterooms all with his and hers en suites and king size beds.  $2 \times Twin$  staterooms

with en suites.

**LOWER DECK** 

4 x Double staterooms with en suites.