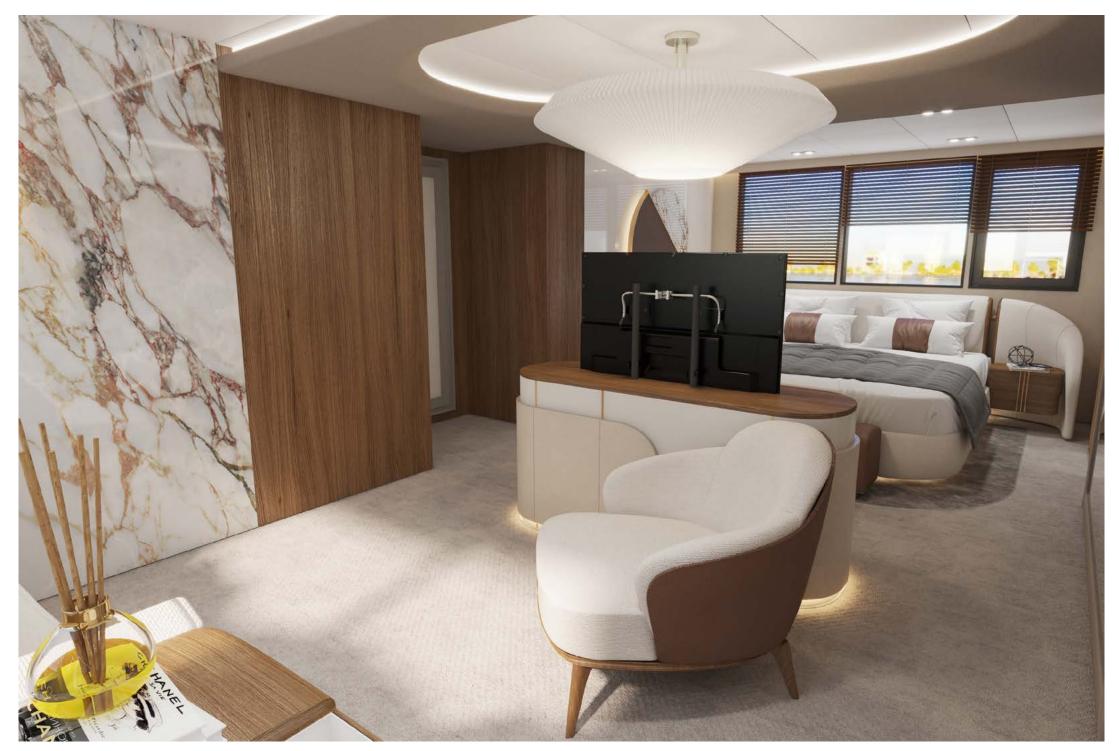

The thoughtful furnishing and attention to detail creates an intimate environment, despite the yacht's vast spacious interior areas. It's design focuses on delivering the ultimate pleasure for her guests with 4 x master staterooms – all with his and hers en suite bathrooms, with a further 4 double staterooms with king size beds and 2 twin staterooms. All staterooms come with en suites and smart TVs including satellite TV.

## **ACCOMMODATION**

Number of Guest Cabins: 10

Guests: 20

**Sleeping Configuration:** UPPER DECK

Master stateroom I with his and hers en suite

and king size bed.

MAIN DECK

 $3 \times Master$  staterooms all with his and hers en suites and king size beds.  $2 \times Twin$  staterooms