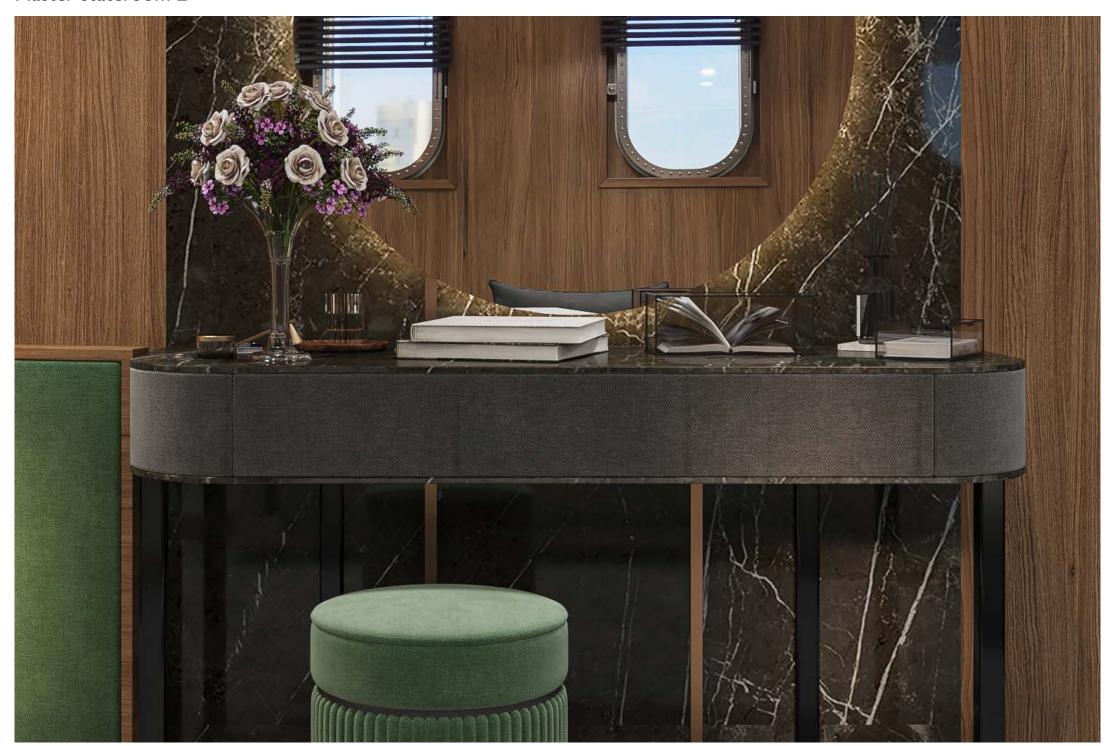

The thoughtful furnishing and attention to detail creates an intimate environment, despite the yacht's vast spacious interior areas. It's design focuses on delivering the ultimate pleasure for her guests with 4 x master staterooms – all with his and hers en suite bathrooms, with a further 4 double staterooms with king size beds and 2 twin staterooms. All staterooms come with en suites and smart TVs including satellite TV.

## **ACCOMMODATION**

Number of Guest Cabins: 10

Guests: 20

**Sleeping Configuration:** UPPER DECK

Master stateroom I with his and hers en suite

and king size bed.

MAIN DECK

 $3 \times Master$  staterooms all with his and hers en suites and king size beds.  $2 \times Twin$  staterooms