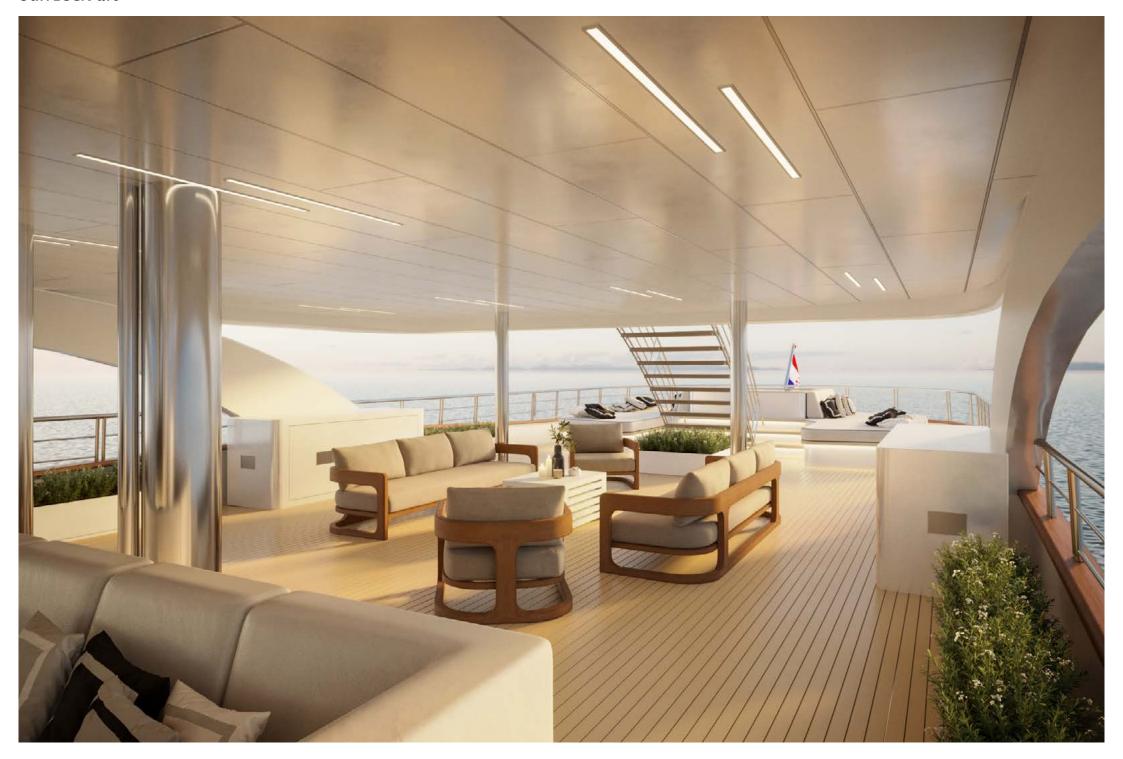

# Sun deck

# Sun deck aft

# Sundeck seating area

# Sundeck

The impressive main saloon has two dining tables able to host 24 guests with an informal lounge area where guests can relax with a cocktail from the bar. If guests wish to dine outside to enjoy the beautiful surroundings, there are two dining tables on the upper deck, also seating 24 guests. On the sundeck there is also a BBQ area and a pizza oven, along with an outdoor cinema, making it the perfect spot to watch sports or a film, whilst enjoying pizzas and BBQ in a more relaxed setting. On the sundeck you will also find the Jacuzzi and many sun loungers, where guests can relax and soak up the sun.