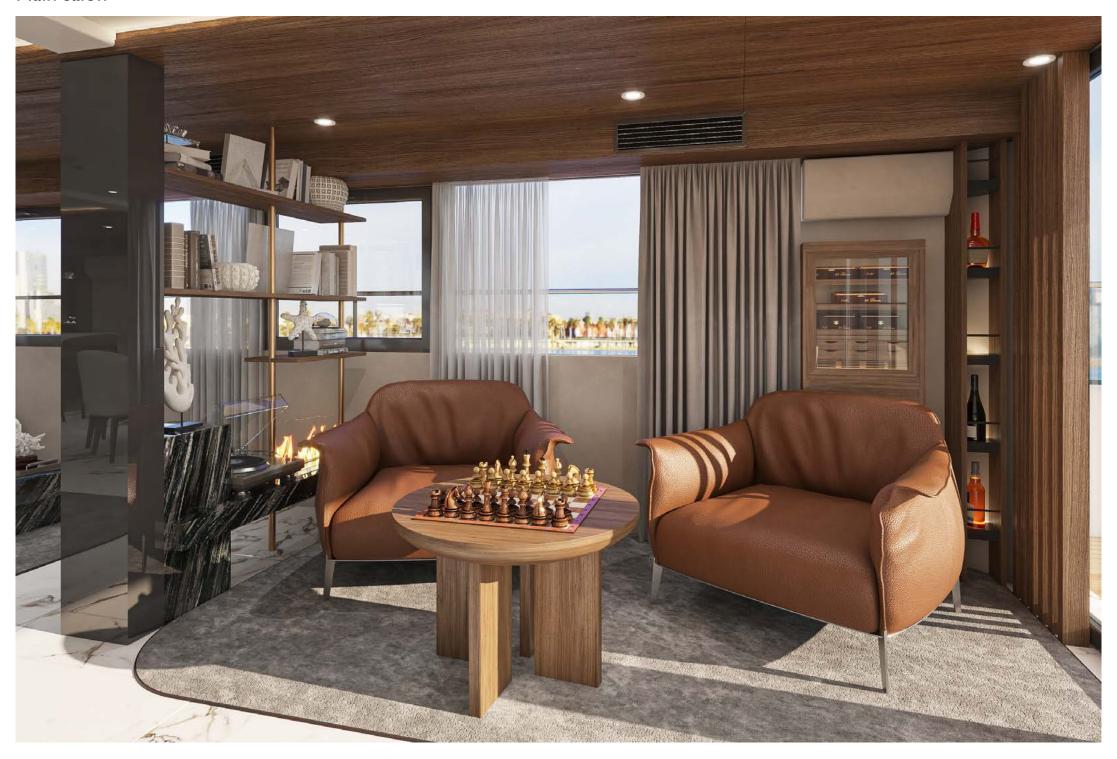

The impressive main saloon has two dining tables able to host 24 guests with an informal lounge area where guests can relax with a cocktail from the bar. If guests wish to dine outside to enjoy the beautiful surroundings, there are two dining tables on the upper deck, also seating 24 guests. On the sundeck there is also a BBQ area and a pizza oven, along with an outdoor cinema, making it the perfect spot to watch sports or a film, whilst enjoying pizzas and BBQ in a more relaxed setting. On the sundeck you will also find the Jacuzzi and many sun loungers, where guests can relax and soak up the sun.

## Lounge area in main salon

# Lounge area in main salon