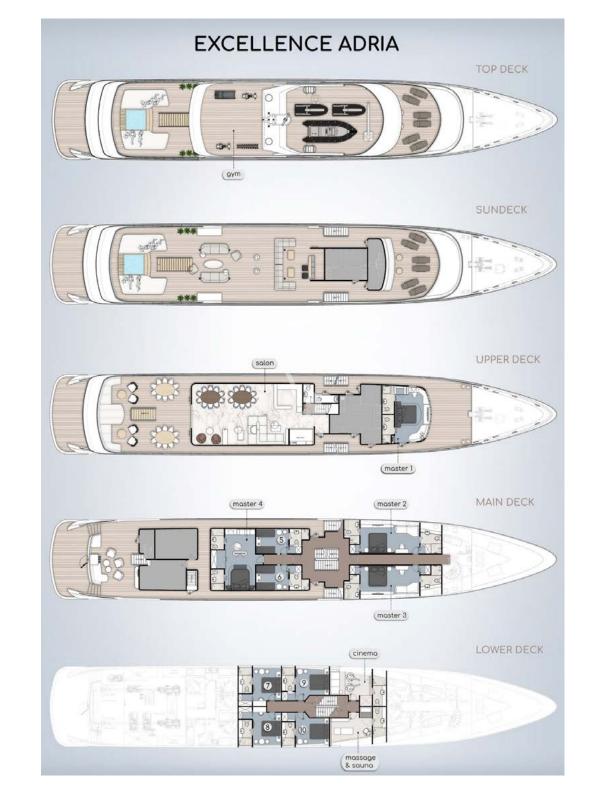

## **ACCOMMODATION**

Number of Guest Cabins: 10

Guests: 20

**Sleeping Configuration:** UPPER DECK

Master stateroom I with his and hers en suite

and king size bed.

MAIN DECK

 $3 \times Master$  staterooms all with his and hers en suites and king size beds.  $2 \times Twin$  staterooms

with en suites.

**LOWER DECK** 

4 x Double staterooms with en suites.