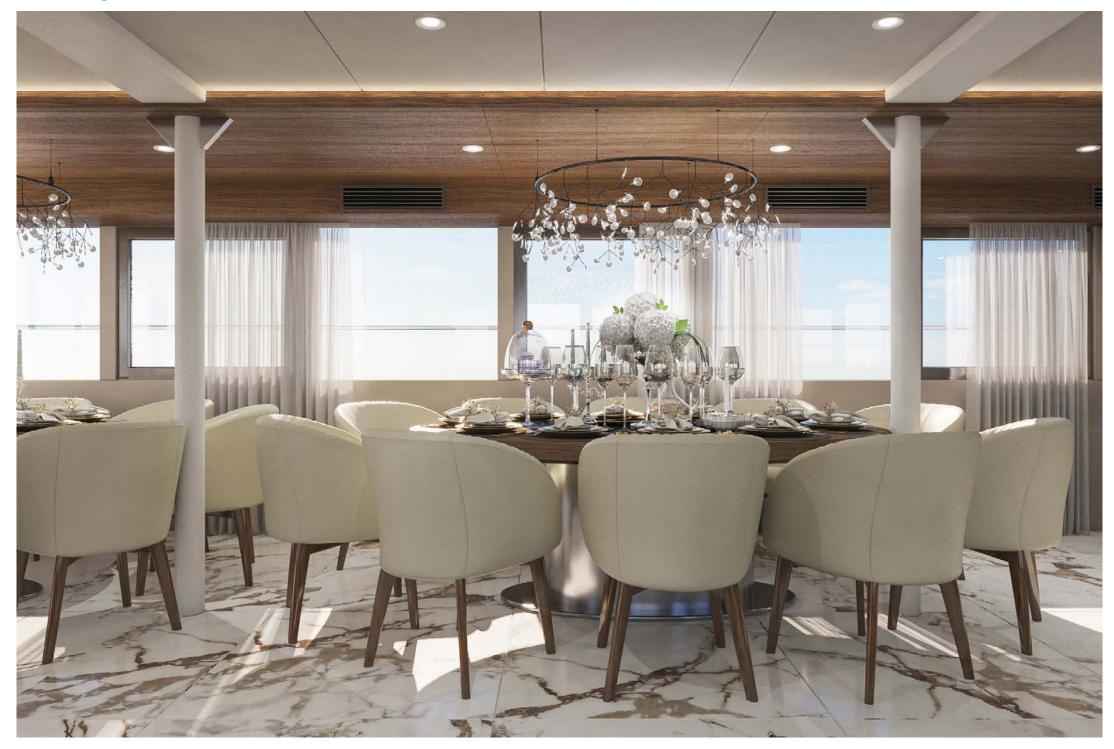

The impressive main saloon has two dining tables able to host 24 guests with an informal lounge area where guests can relax with a cocktail from the bar. If guests wish to dine outside to enjoy the beautiful surroundings, there are two dining tables on the upper deck, also seating 24 guests. On the sundeck there is also a BBQ area and a pizza oven, along with an outdoor cinema, making it the perfect spot to watch sports or a film, whilst enjoying pizzas and BBQ in a more relaxed setting. On the sundeck you will also find the Jacuzzi and many sun loungers, where guests can relax and soak up the sun.

## Main salon

Fine dining in main salon