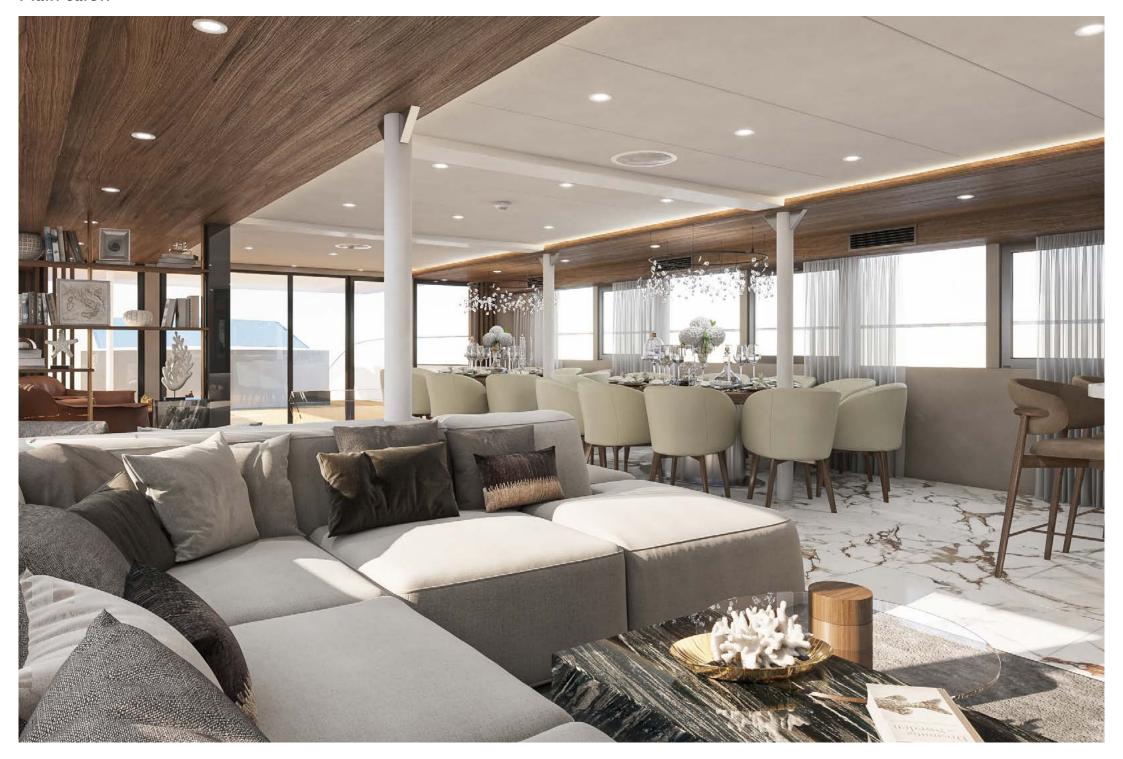

The impressive main saloon has two dining tables able to host 24 guests with an informal lounge area where guests can relax with a cocktail from the bar. If guests wish to dine outside to enjoy the beautiful surroundings, there are two dining tables on the upper deck, also seating 24 guests. On the sundeck there is also a BBQ area and a pizza oven, along with an outdoor cinema, making it the perfect spot to watch sports or a film, whilst enjoying pizzas and BBQ in a more relaxed setting. On the sundeck you will also find the Jacuzzi and many sun loungers, where guests can relax and soak up the sun.

## Main salon

## Main salon

Fine dining in main salon