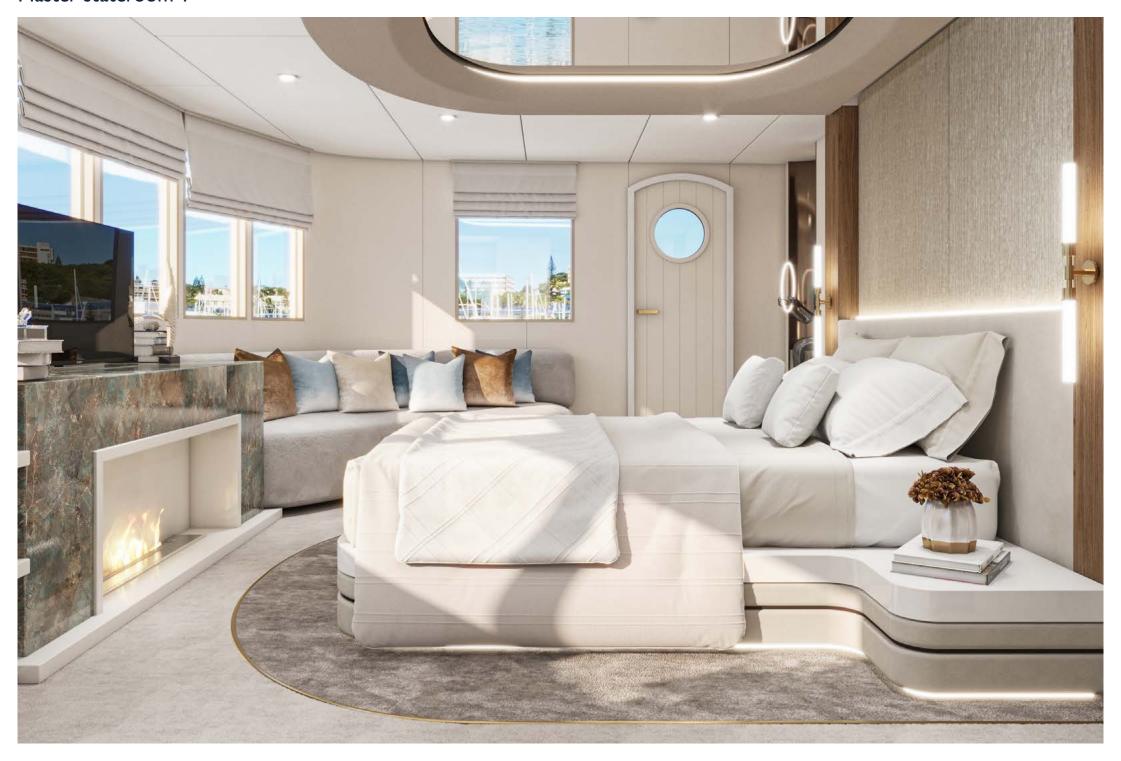

The thoughtful furnishing and attention to detail creates an intimate environment, despite the yacht's vast spacious interior areas. It's design focuses on delivering the ultimate pleasure for her guests with 4 x master staterooms – all with his and hers en suite bathrooms, with a further 4 double staterooms with king size beds and 2 twin staterooms. All staterooms come with en suites and smart TVs including satellite TV.

## **ACCOMMODATION**

Number of Guest Cabins: 10

Guests: 20

**Sleeping Configuration:** UPPER DECK

Master stateroom I with his and hers en suite

and king size bed.

MAIN DECK

 $3 \times Master$  staterooms all with his and hers en suites and king size beds.  $2 \times Twin$  staterooms