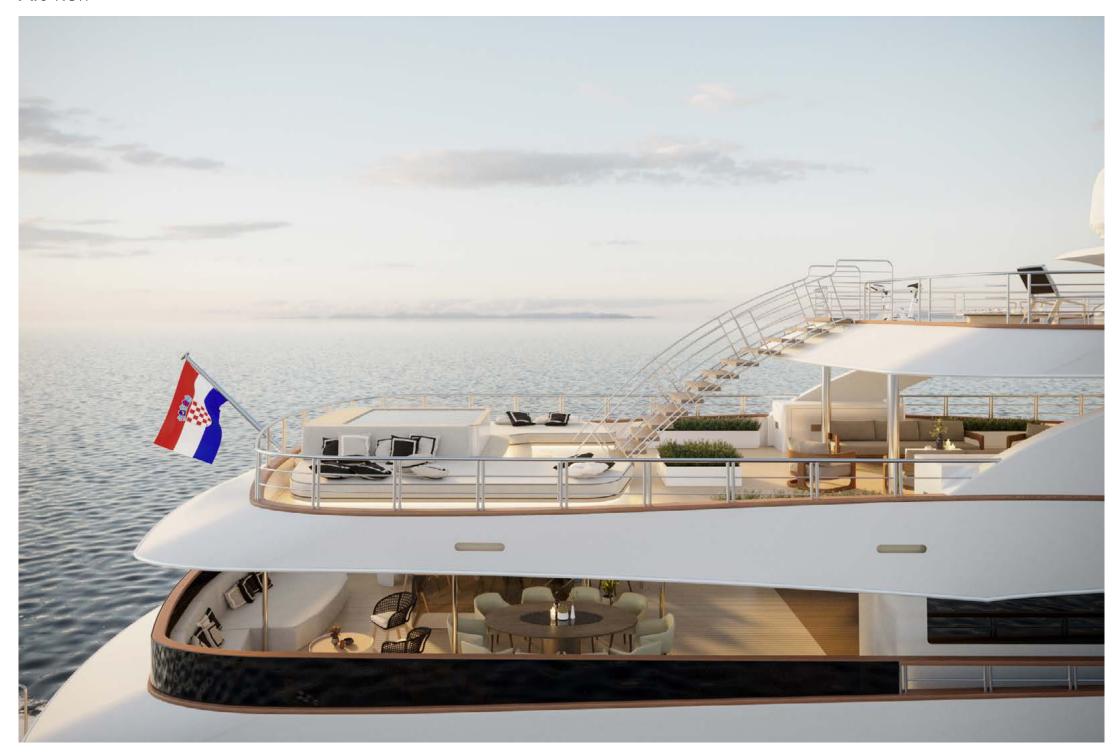

The impressive main saloon has two dining tables able to host 24 guests with an informal lounge area where guests can relax with a cocktail from the bar. If guests wish to dine outside to enjoy the beautiful surroundings, there are two dining tables on the upper deck, also seating 24 guests. On the sundeck there is also a BBQ area and a pizza oven, along with an outdoor cinema, making it the perfect spot to watch sports or a film, whilst enjoying pizzas and BBQ in a more relaxed setting. On the sundeck you will also find the Jacuzzi and many sun loungers, where guests can relax and soak up the sun.