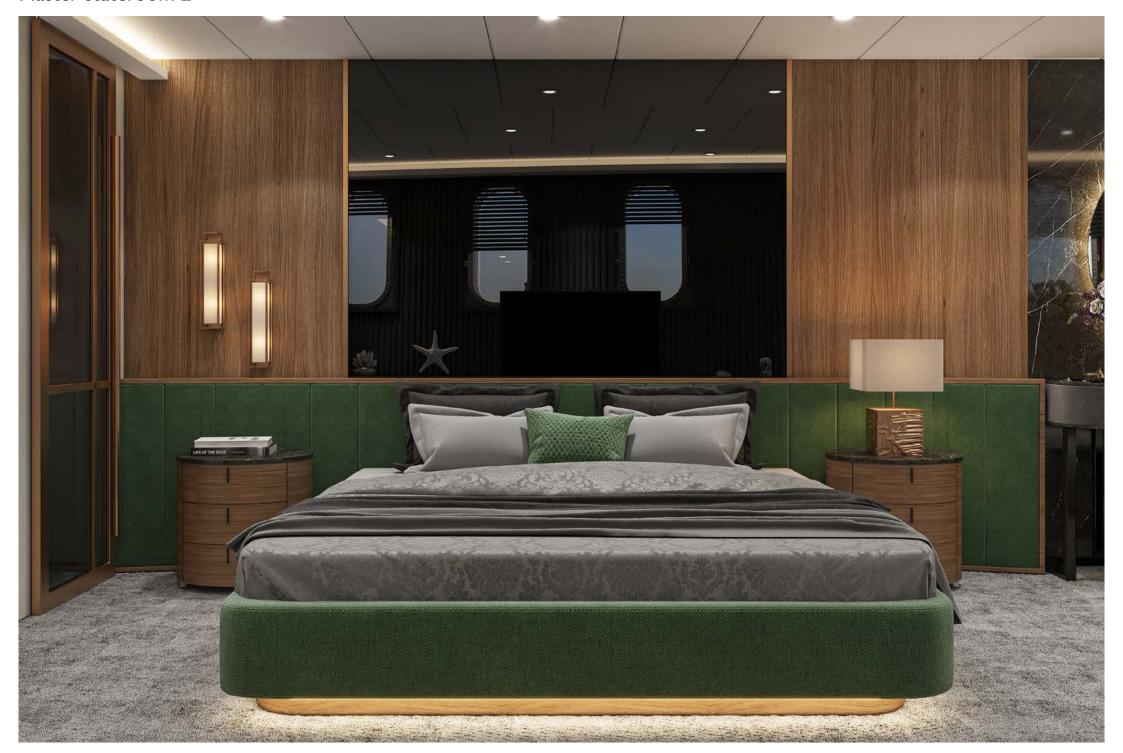

The thoughtful furnishing and attention to detail creates an intimate environment, despite the yacht's vast spacious interior areas. It's design focuses on delivering the ultimate pleasure for her guests with 4 x master staterooms – all with his and hers en suite bathrooms, with a further 4 double staterooms with king size beds and 2 twin staterooms. All staterooms come with en suites and smart TVs including satellite TV.

## **ACCOMMODATION**

Number of Guest Cabins: 10

Guests: 20

**Sleeping Configuration:** UPPER DECK

Master stateroom I with his and hers en suite

and king size bed.

MAIN DECK

 $3 \times Master$  staterooms all with his and hers en suites and king size beds.  $2 \times Twin$  staterooms

with en suites.

**LOWER DECK** 

4 x Double staterooms with en suites.