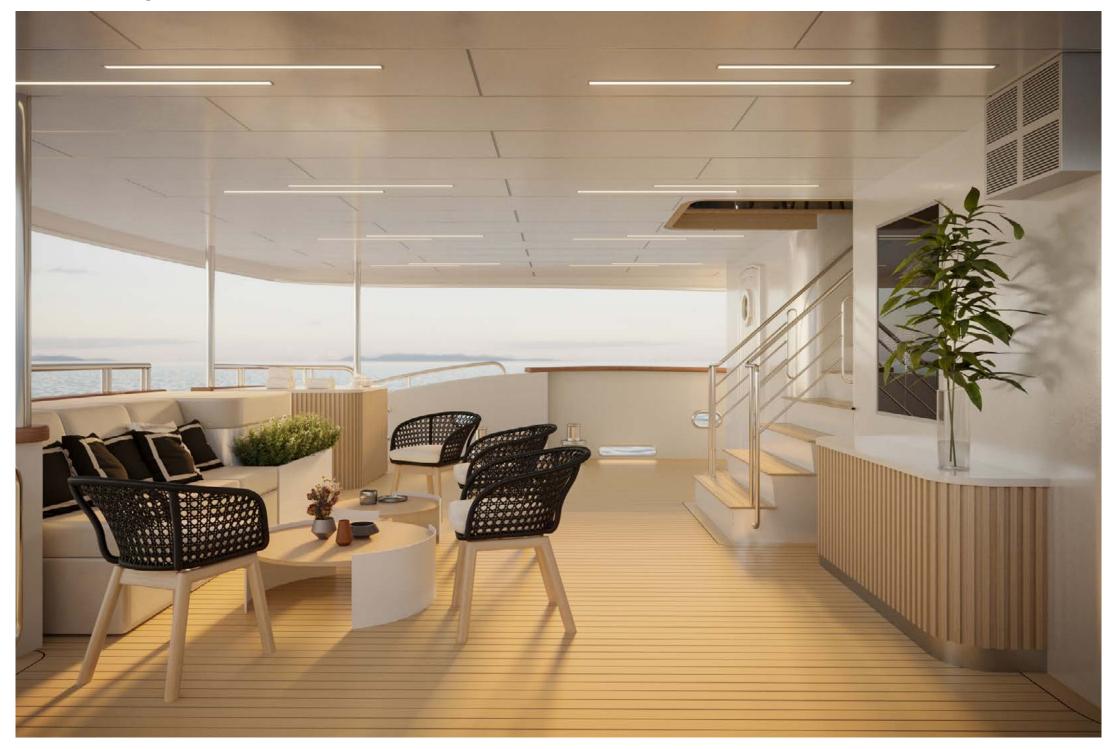

QUIPMENT & OTHER FACILITIES

- Sundeck Jacuzzi
- BBQ and pizza oven on sundeck
- Smart TVs in each cabin with satellite TV
- Indoor and outdoor cinema
- Playstation
- Indoor and outdoor sound system
- WiFi internet 4G/5G

## **TENDERS & TOYS**

#### **TENDERS**

- 8.7m MV Marine Mito 29T tender with 2 x Mercury 200hp engines
- 5m Brig tender with Yamaha 60hp

#### **TOYS**

- 2 x Seadoo jetskis
- 2 x Seabob F5 S
- E foil
- Electric paddleboard
- 6 x SUP
- 2 x inflatable kayaks
- 2 x water skis (1 x adult / 1 x junior)
- 2 x wakeboards (I x adult / I x junior)
- Ringo ride
- Banana ride
- 20 x snorkelling equipment
- 10 x Fishing equipment
- Beach set up
- 6 x Floating mattress
- Extendable platform
- Inflatable sea pool (netted)





# Sun deck



# Sun deck aft



# Sundeck seating area



# Sundeck



# Sundeck aft



Upper deck aft



Sundeck outdoor cinema at night



## Main salon



## Main salon



Fine dining in main salon



## Lounge area in main salon



# Lounge area in main salon



## Main salon



## Main salon



## Main salon wine cellar



Cinema on lower deck



Cinema on lower deck



Cinema on lower deck





















































# Double stateroom