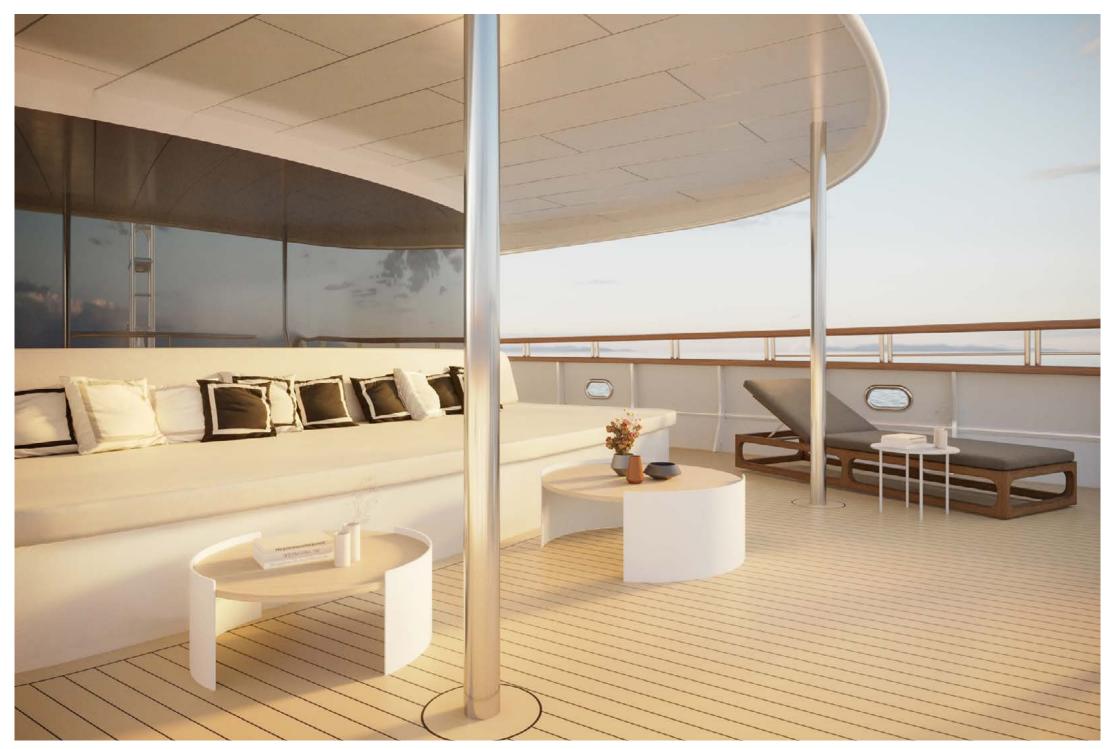

x Double staterooms with en suites.

# AV EQUIPMENT & OTHER FACILITIES

- Sundeck Jacuzzi
- BBQ and pizza oven on sundeck
- Smart TVs in each cabin with satellite TV
- Indoor and outdoor cinema
- Playstation
- Indoor and outdoor sound system
- WiFi internet 4G/5G

## **TENDERS & TOYS**

#### **TENDERS**

- 8.7m MV Marine Mito 29T tender with 2 x Mercury 200hp engines
- 5m Brig tender with Yamaha 60hp

#### **TOYS**

- 2 x Seadoo jetskis
- 2 x Seabob F5 S
- E foil
- Electric paddleboard
- 6 x SUP
- 2 x inflatable kayaks
- 2 x water skis (1 x adult / 1 x junior)
- 2 x wakeboards (I x adult / I x junior)
- Ringo ride
- Banana ride
- 20 x snorkelling equipment
- 10 x Fishing equipment
- Beach set up
- 6 x Floating mattress
- Extendable platform
- Inflatable sea pool (netted)





# Sun deck



# Sun deck aft



# Sundeck seating area



# Sundeck



# Sundeck aft



Upper deck aft



Sundeck outdoor cinema at night



## Main salon



## Main salon



Fine dining in main salon



## Lounge area in main salon



# Lounge area in main salon



## Main salon



## Main salon



## Main salon wine cellar



Cinema on lower deck



Cinema on lower deck



Cinema on lower deck





















































# Double stateroom