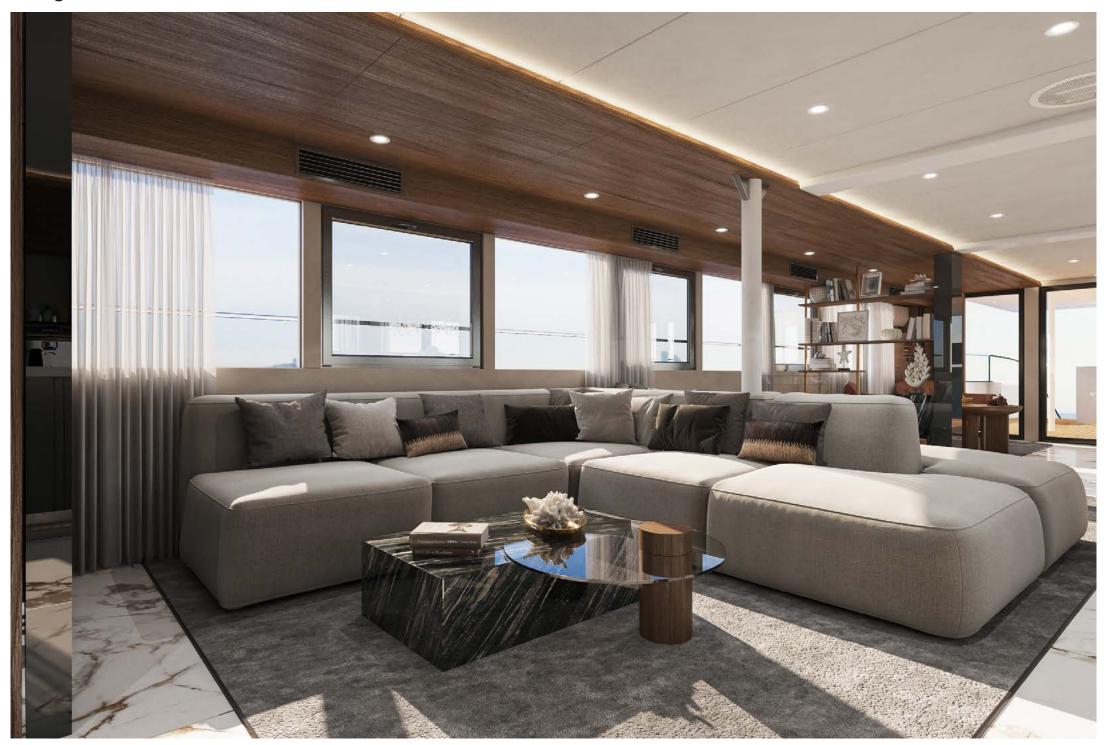

The impressive main saloon has two dining tables able to host 24 guests with an informal lounge area where guests can relax with a cocktail from the bar. If guests wish to dine outside to enjoy the beautiful surroundings, there are two dining tables on the upper deck, also seating 24 guests. On the sundeck there is also a BBQ area and a pizza oven, along with an outdoor cinema, making it the perfect spot to watch sports or a film, whilst enjoying pizzas and BBQ in a more relaxed setting. On the sundeck you will also find the Jacuzzi and many sun loungers, where guests can relax and soak up the sun.

## Lounge area in main salon

# Lounge area in main salon