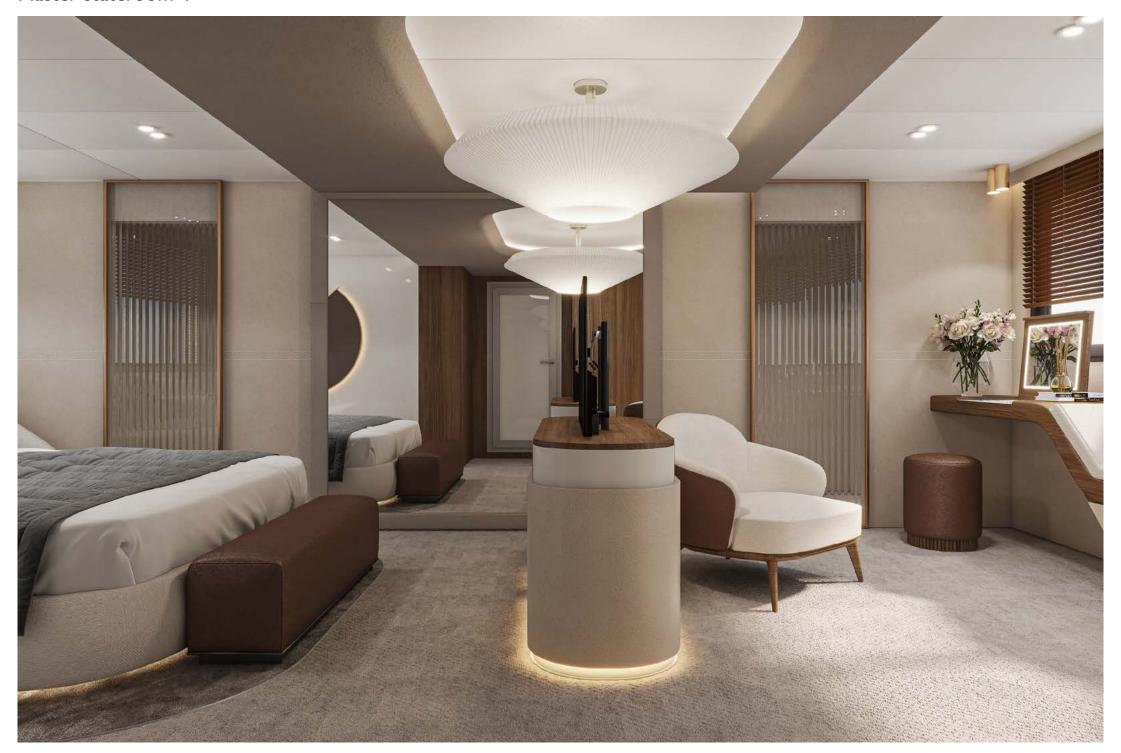

The thoughtful furnishing and attention to detail creates an intimate environment, despite the yacht's vast spacious interior areas. It's design focuses on delivering the ultimate pleasure for her guests with 4 x master staterooms – all with his and hers en suite bathrooms, with a further 4 double staterooms with king size beds and 2 twin staterooms. All staterooms come with en suites and smart TVs including satellite TV.

## **ACCOMMODATION**

Number of Guest Cabins: 10

Guests: 20

**Sleeping Configuration:** UPPER DECK

Master stateroom I with his and hers en suite

and king size bed.

MAIN DECK

 $3 \times Master$  staterooms all with his and hers en suites and king size beds.  $2 \times Twin$  staterooms