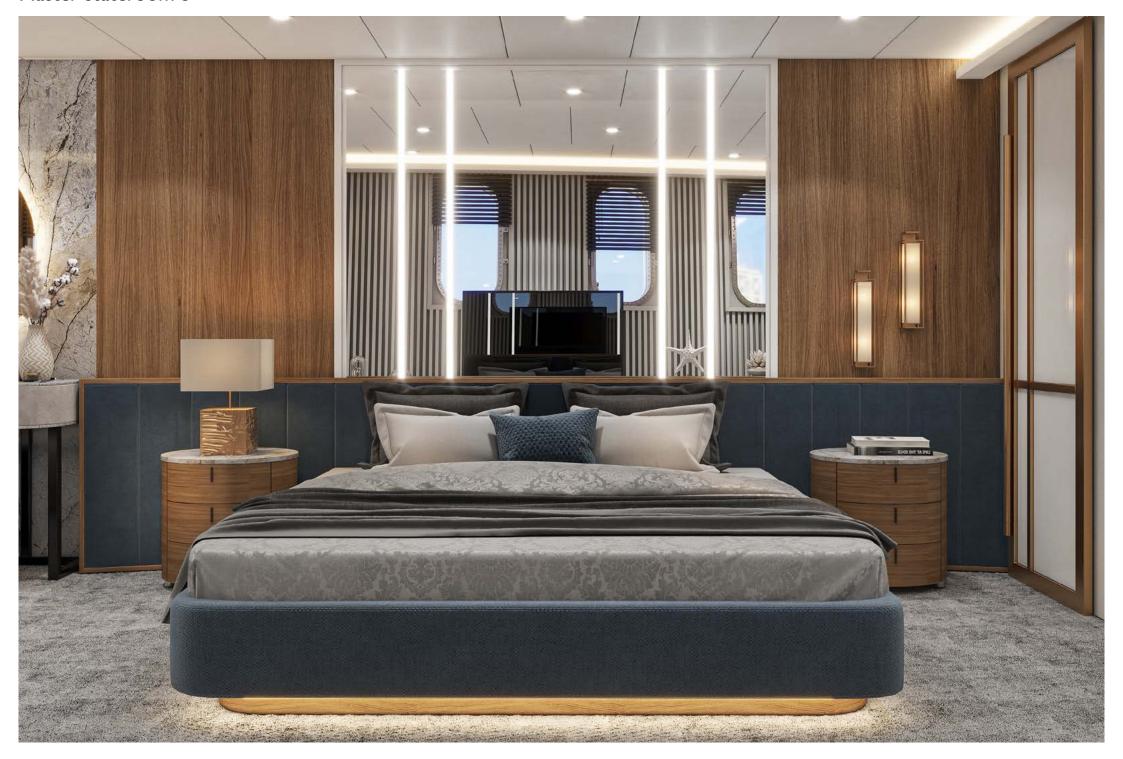

The thoughtful furnishing and attention to detail creates an intimate environment, despite the yacht's vast spacious interior areas. It's design focuses on delivering the ultimate pleasure for her guests with 4 x master staterooms – all with his and hers en suite bathrooms, with a further 4 double staterooms with king size beds and 2 twin staterooms. All staterooms come with en suites and smart TVs including satellite TV.

## **ACCOMMODATION**

Number of Guest Cabins: 10

Guests: 20

**Sleeping Configuration:** UPPER DECK

Master stateroom I with his and hers en suite

and king size bed.

MAIN DECK

 $3 \times Master$  staterooms all with his and hers en suites and king size beds.  $2 \times Twin$  staterooms