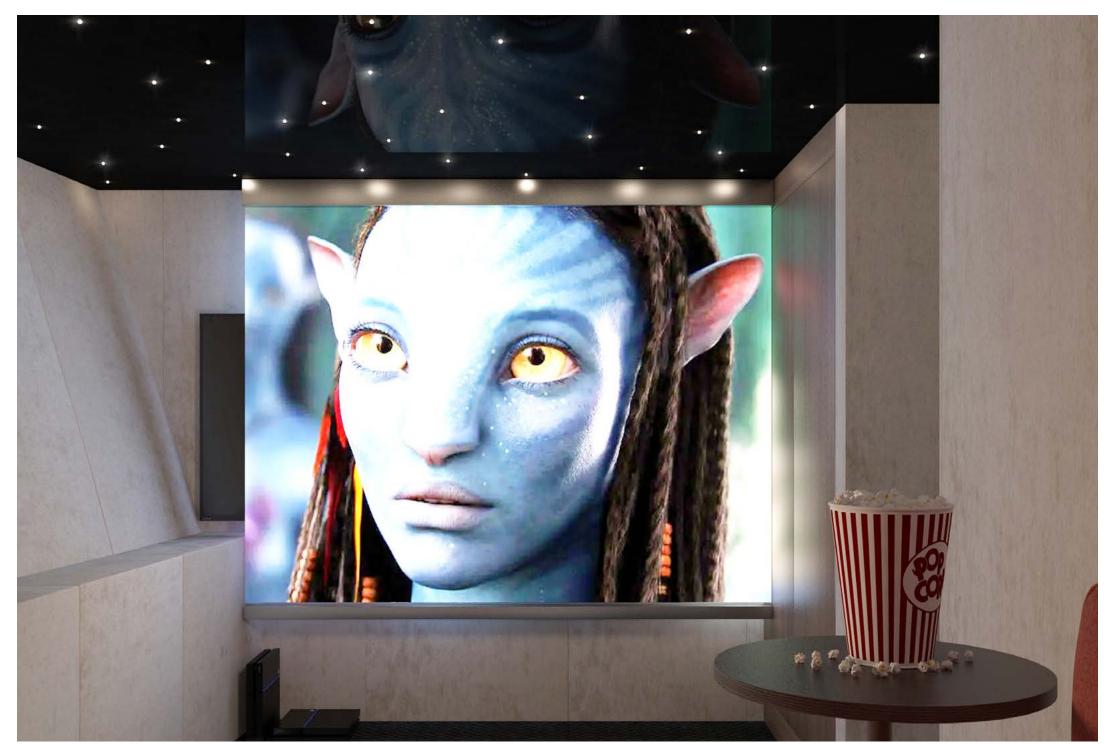

For those who are looking for a slower pace, they can relax in the spa & wellness room with a massage or other treatment of their choice. On lower deck you will also find the indoor cinema – perfect for a cosy movie night. This stunning yacht is able to cater to everyone, keeping you and your guests entertained and pampered throughout.

# AV EQUIPMENT & OTHER FACILITIES

- Sundeck Jacuzzi
- BBQ and pizza oven on sundeck
- Smart TVs in each cabin with satellite TV
- Indoor and outdoor cinema
- Playstation
- Indoor and outdoor sound system
- WiFi internet 4G/5G

## Main salon wine cellar

Cinema on lower deck

Cinema on lower deck

Cinema on lower deck