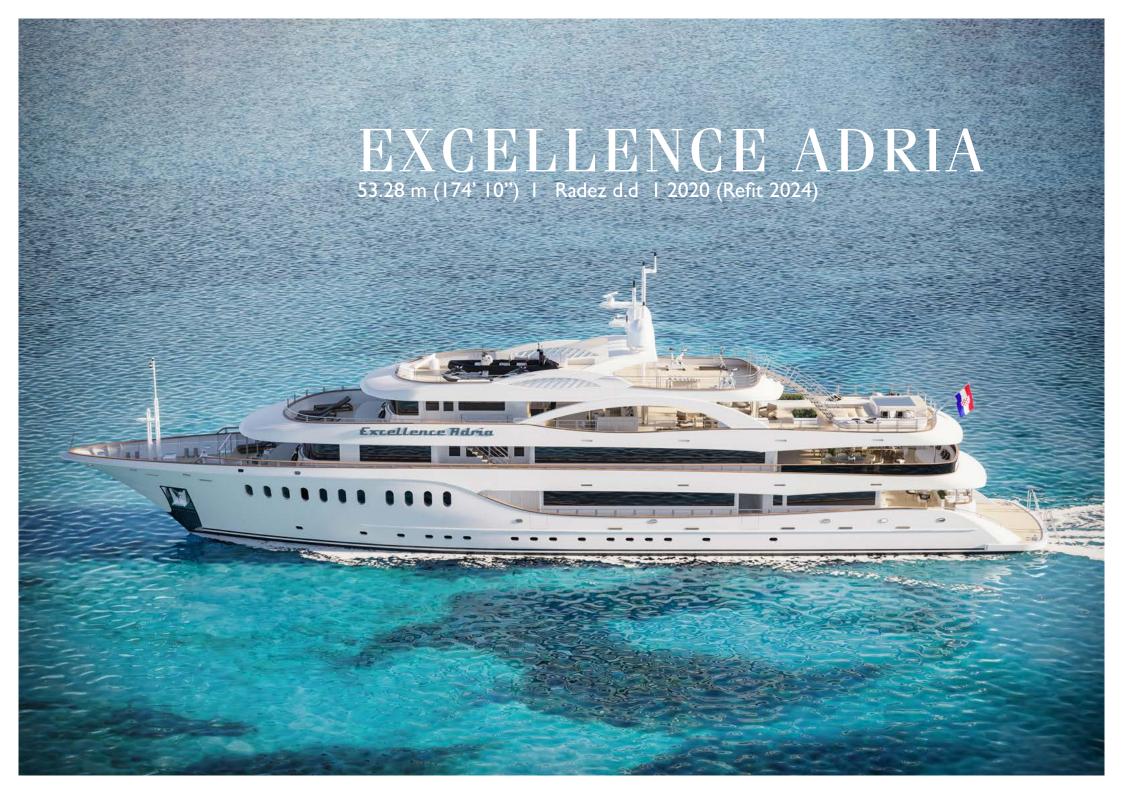

## LOA

53.28 m (174' 10")

# ABOUT EXCELLENCE ADRIA

The 53.3m EXCELLENCE ADRIA was launched in 2020 and is undergoing an extensive refit over the winter of 2023/2024. This stunning & modern yacht offers guests luxurious accommodation and facilities over 4 decks and is perfect for a large group as she can sleep up to 20 in 10 guest staterooms and has a capacity to day cruise with 36 guests onboard. She is packed with amenities that will give guests the most pleasurable experience cruising the Croatian waters and the experienced crew will make sure you will always receive the highest level of service.