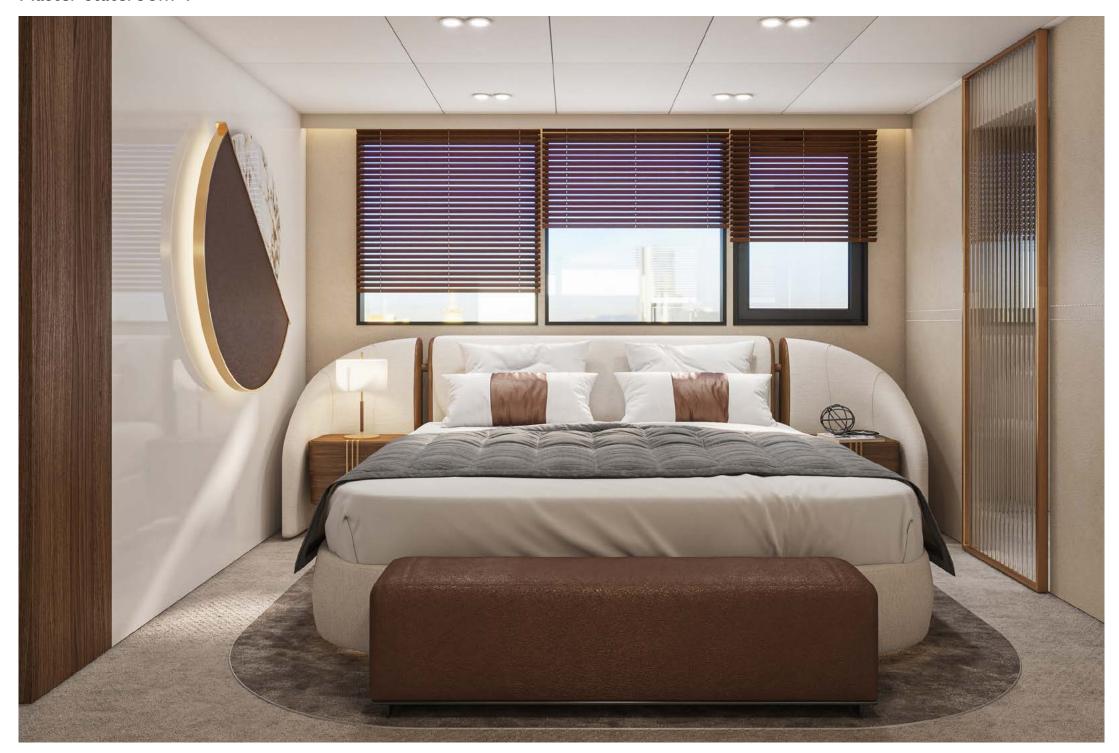

The thoughtful furnishing and attention to detail creates an intimate environment, despite the yacht's vast spacious interior areas. It's design focuses on delivering the ultimate pleasure for her guests with 4 x master staterooms – all with his and hers en suite bathrooms, with a further 4 double staterooms with king size beds and 2 twin staterooms. All staterooms come with en suites and smart TVs including satellite TV.

## **ACCOMMODATION**

Number of Guest Cabins: 10

Guests: 20

**Sleeping Configuration:** UPPER DECK

Master stateroom I with his and hers en suite

and king size bed.

MAIN DECK

 $3 \times Master$  staterooms all with his and hers en suites and king size beds.  $2 \times Twin$  staterooms