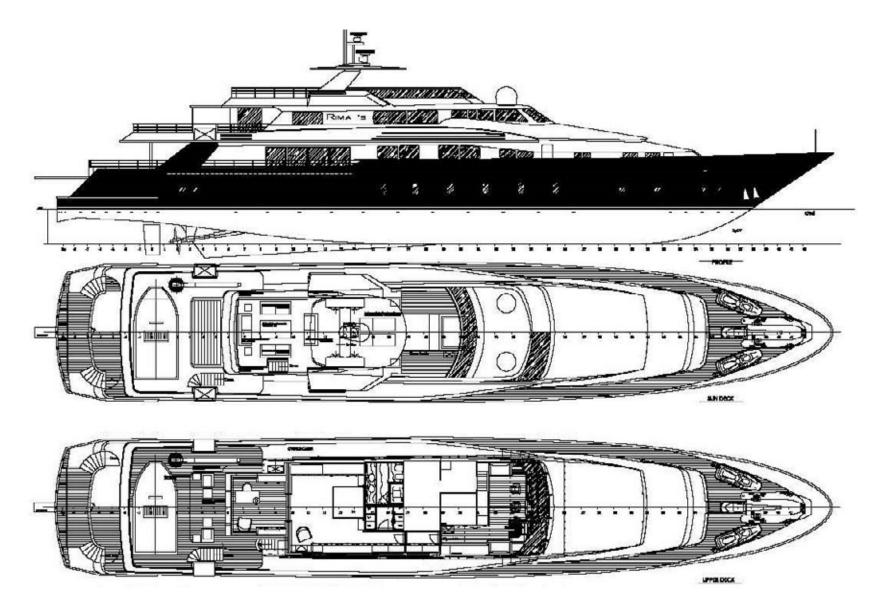

# EGO

With accommodation for up to 12 guests in 7 cabins, three large exterior decks and a vast array of toys, EGO is the perfect charter yacht. Having enjoyed a number of successful seasons thus far, the crew have the experience and professionalism to provide guests with an unforgettable and flawless experience..

#### SPECIFICATION

WEEKLY RATE LOW

| BUILDER              | BENETTI             |
|----------------------|---------------------|
| BUILT / REFIT        | 1987/2014           |
| BEAM                 | 8.61M / 28'03"      |
| HULL MATERIAL        | STEEL               |
| STATEROOM            | 7                   |
| GUESTS               | 12                  |
| CREW                 | 10                  |
| CRUISING SPEED       | 13.5 KNOTS / 146MAX |
| CRUISING AREA SUMMER | MEDITERRANEAN       |
| CRUISING AREA WINTER | MEDITERRANEAN       |