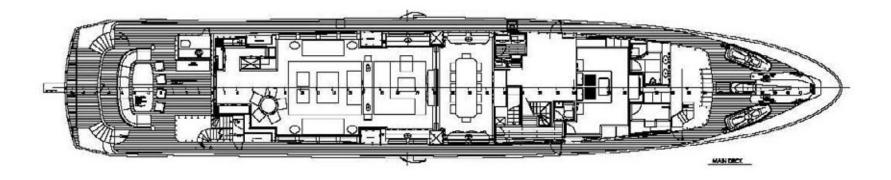

# EGO

With accommodation for up to 12 guests in 7 cabins, three large exterior decks and a vast array of toys, EGO is the perfect charter yacht. Having enjoyed a number of successful seasons thus far, the crew have the experience and professionalism to provide guests with an unforgettable and flawless experience..

#### SPECIFICATION

WEEKLY RATE LOW

| BUILDER              | BENETTI             |
|----------------------|---------------------|
| BUILT / REFIT        | 1987/2014           |
| BEAM                 | 8.61M / 28'03"      |
| HULL MATERIAL        | STEEL               |
| STATEROOM            | 7                   |
| GUESTS               | 12                  |
| CREW                 | 10                  |
| CRUISING SPEED       | 13.5 KNOTS / 146MAX |
| CRUISING AREA SUMMER | MEDITERRANEAN       |
| CRUISING AREA WINTER | MEDITERRANEAN       |