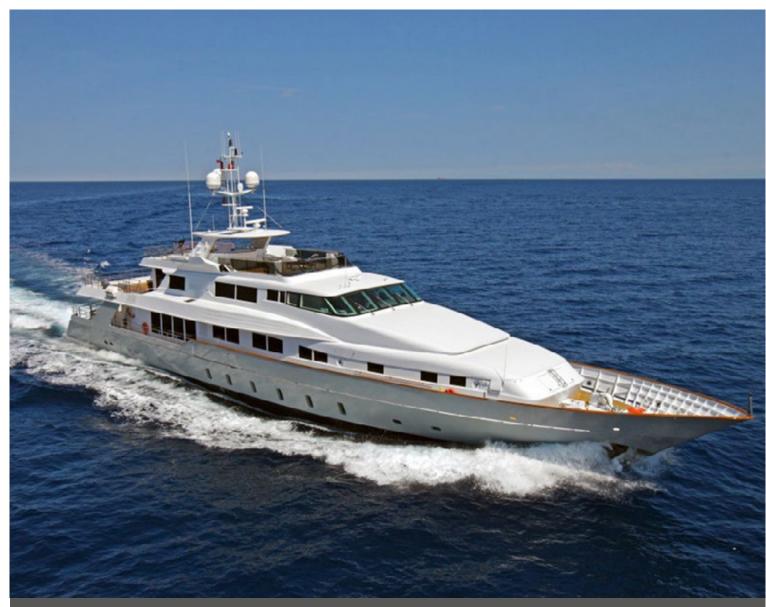

toys, EGO is the perfect charter yacht. Having enjoyed a number of successful seasons thus far, the crew have the experience and professionalism to provide guests with an unforgettable and flawless experience..

#### 49.50M / 162'05"

#### SPECIFICATION

WEEKLY RATE LOW

| BUILDER              | BENETTI             |
|----------------------|---------------------|
| BUILT / REFIT        | 1987/2014           |
| BEAM                 | 8.61M / 28'03"      |
| HULL MATERIAL        | STEEL               |
| STATEROOM            | 7                   |
| GUESTS               | 12                  |
| CREW                 | 10                  |
| CRUISING SPEED       | 13.5 KNOTS / 146MAX |
| CRUISING AREA SUMMER | MEDITERRANEAN       |
| CRUISING AREA WINTER | MEDITERRANEAN       |

€149,000











### EGO 49.50M / 162<sup>.</sup>05"



Main Deck Aft by night























# EGO 49.50M / 162<sup>.</sup>05"



Double Stateroom



## EGO 49.50M / 162<sup>.</sup>05"



Twin Stateroom









# EGO

#### 49.50M / 162'05"

#### TENDERS AND TOYS

| 7M RIB TENDER                |
|------------------------------|
| 2 X SEADOO GTX 150 JETSKI    |
| 2 X SEABOB                   |
| WATERSKIS, WAKEBOARD         |
| INFLATABLE KAYAK             |
| INFLATABLE PADDLE BOARD      |
| 2 X SEA SCOOTERS             |
| INFLATABLES INCLUDING DONUTS |
| SNORKELING GEAR              |
| ELLIPTICAL MACHINE           |