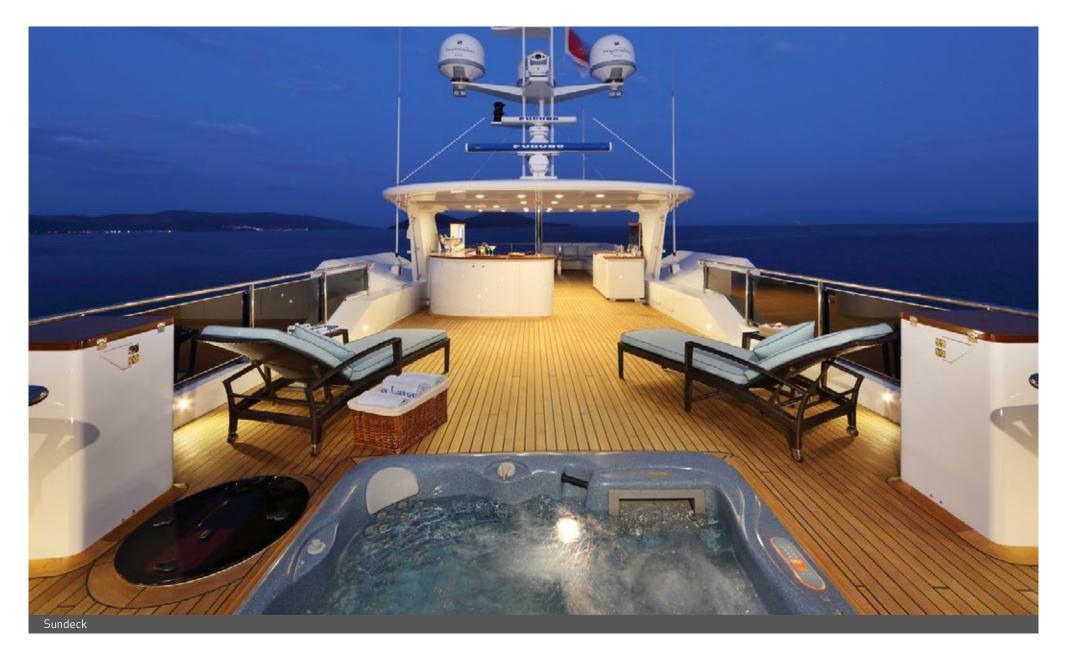

# EGO

With accommodation for up to 12 guests in 7 cabins, three large exterior decks and a vast array of toys, EGO is the perfect charter yacht. Having enjoyed a number of successful seasons thus far, the crew have the experience and professionalism to provide guests with an unforgettable and flawless experience..