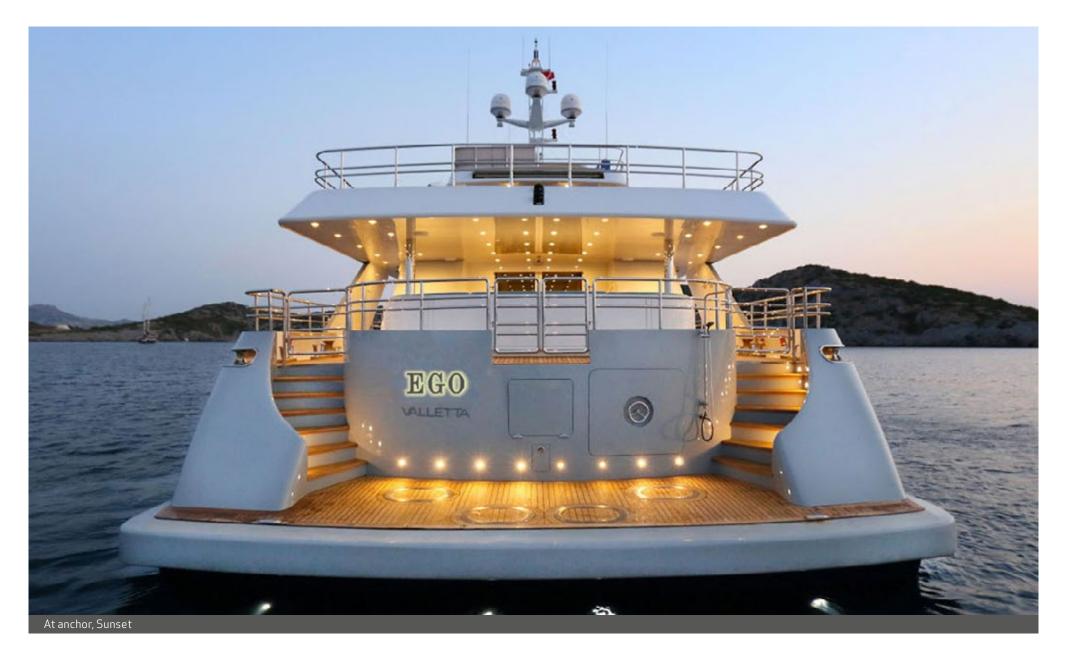

, EGO is the perfect charter yacht. Having enjoyed a number of successful seasons thus far, the crew have the experience and professionalism to provide guests with an unforgettable and flawless experience..

#### 49.50M / 162'05"

#### SPECIFICATION

WEEKLY RATE LOW

| BUILDER              | BENETTI             |
|----------------------|---------------------|
| BUILT / REFIT        | 1987/2014           |
| BEAM                 | 8.61M / 28'03"      |
| HULL MATERIAL        | STEEL               |
| STATEROOM            | 7                   |
| GUESTS               | 12                  |
| CREW                 | 10                  |
| CRUISING SPEED       | 13.5 KNOTS / 146MAX |
| CRUISING AREA SUMMER | MEDITERRANEAN       |
| CRUISING AREA WINTER | MEDITERRANEAN       |

€149,000











### EGO 49.50M / 162<sup>.</sup>05"



Main Deck Aft by night























# EGO 49.50M / 162<sup>.</sup>05"



Double Stateroom



## EGO 49.50M / 162<sup>.</sup>05"



Twin Stateroom









# EGO

#### 49.50M / 162'05"

#### TENDERS AND TOYS

| 7M RIB TENDER                |
|------------------------------|
| 2 X SEADOO GTX 150 JETSKI    |
| 2 X SEABOB                   |
| WATERSKIS, WAKEBOARD         |
| INFLATABLE KAYAK             |
| INFLATABLE PADDLE BOARD      |
| 2 X SEA SCOOTERS             |
| INFLATABLES INCLUDING DONUTS |
| SNORKELING GEAR              |
| ELLIPTICAL MACHINE           |