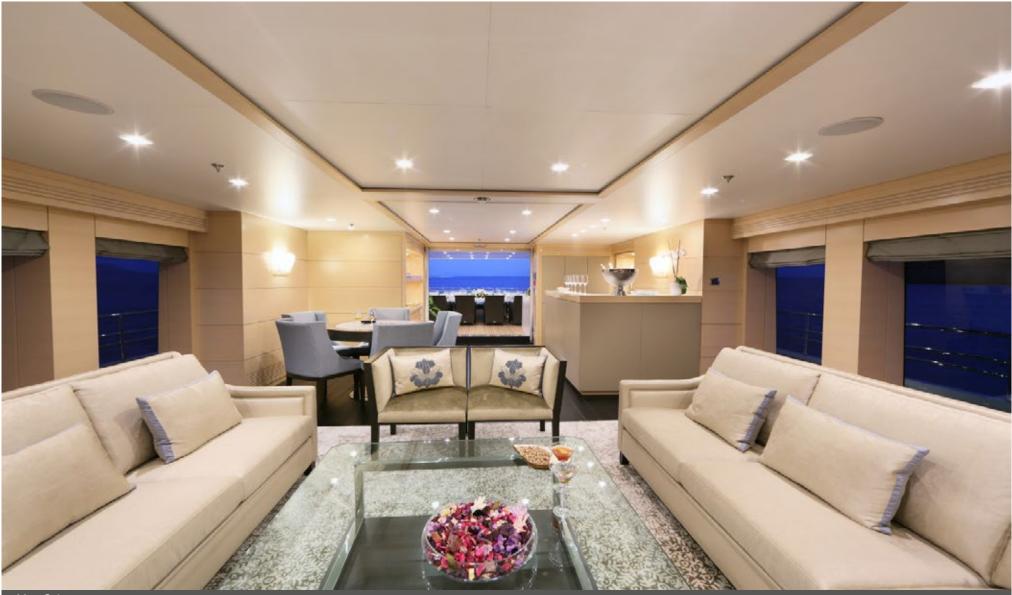

ul seasons thus far, the crew have the experience and professionalism to provide guests with an unforgettable and flawless experience..

#### 49.50M / 162'05"

#### SPECIFICATION

WEEKLY RATE LOW

| BUILDER              | BENETTI             |
|----------------------|---------------------|
| BUILT / REFIT        | 1987/2014           |
| BEAM                 | 8.61M / 28'03"      |
| HULL MATERIAL        | STEEL               |
| STATEROOM            | 7                   |
| GUESTS               | 12                  |
| CREW                 | 10                  |
| CRUISING SPEED       | 13.5 KNOTS / 146MAX |
| CRUISING AREA SUMMER | MEDITERRANEAN       |
| CRUISING AREA WINTER | MEDITERRANEAN       |

€149,000











### EGO 49.50M / 162<sup>.</sup>05"



Main Deck Aft by night























# EGO 49.50M / 162<sup>.</sup>05"



Double Stateroom



## EGO 49.50M / 162<sup>.</sup>05"



Twin Stateroom









# EGO

#### 49.50M / 162'05"

#### TENDERS AND TOYS

| 7M RIB TENDER                |
|------------------------------|
| 2 X SEADOO GTX 150 JETSKI    |
| 2 X SEABOB                   |
| WATERSKIS, WAKEBOARD         |
| INFLATABLE KAYAK             |
| INFLATABLE PADDLE BOARD      |
| 2 X SEA SCOOTERS             |
| INFLATABLES INCLUDING DONUTS |
| SNORKELING GEAR              |
| ELLIPTICAL MACHINE           |