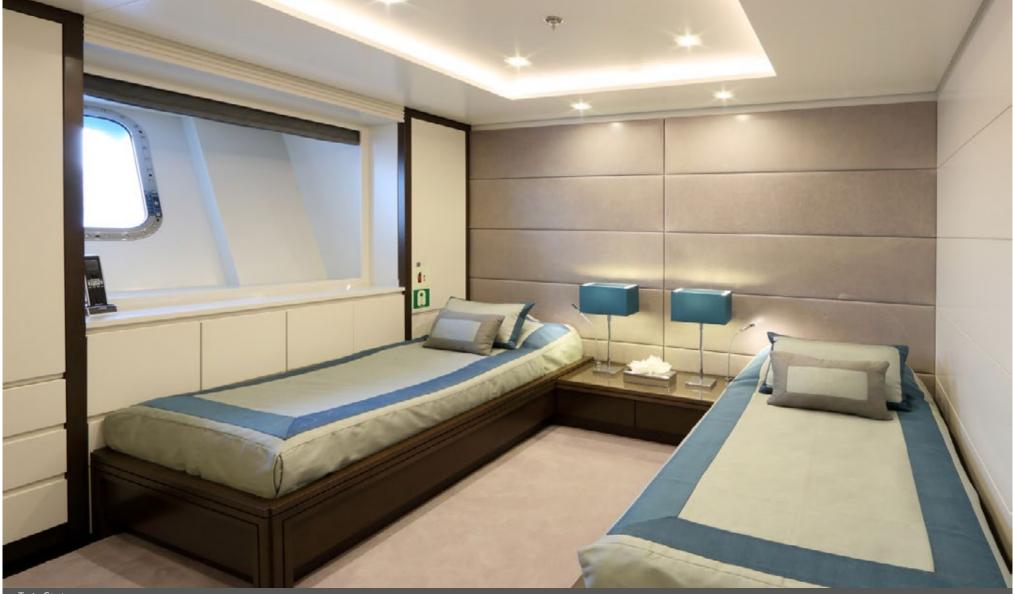

flawless experience..

#### 49.50M / 162'05"

#### SPECIFICATION

WEEKLY RATE LOW

| BUILDER              | BENETTI             |
|----------------------|---------------------|
| BUILT / REFIT        | 1987/2014           |
| BEAM                 | 8.61M / 28'03"      |
| HULL MATERIAL        | STEEL               |
| STATEROOM            | 7                   |
| GUESTS               | 12                  |
| CREW                 | 10                  |
| CRUISING SPEED       | 13.5 KNOTS / 146MAX |
| CRUISING AREA SUMMER | MEDITERRANEAN       |
| CRUISING AREA WINTER | MEDITERRANEAN       |

€149,000











### EGO 49.50M / 162<sup>.</sup>05"



Main Deck Aft by night























# EGO 49.50M / 162<sup>.</sup>05"



Double Stateroom



## EGO 49.50M / 162<sup>.</sup>05"



Twin Stateroom









# EGO

#### 49.50M / 162'05"

#### TENDERS AND TOYS

| 7M RIB TENDER                |
|------------------------------|
| 2 X SEADOO GTX 150 JETSKI    |
| 2 X SEABOB                   |
| WATERSKIS, WAKEBOARD         |
| INFLATABLE KAYAK             |
| INFLATABLE PADDLE BOARD      |
| 2 X SEA SCOOTERS             |
| INFLATABLES INCLUDING DONUTS |
| SNORKELING GEAR              |
| ELLIPTICAL MACHINE           |