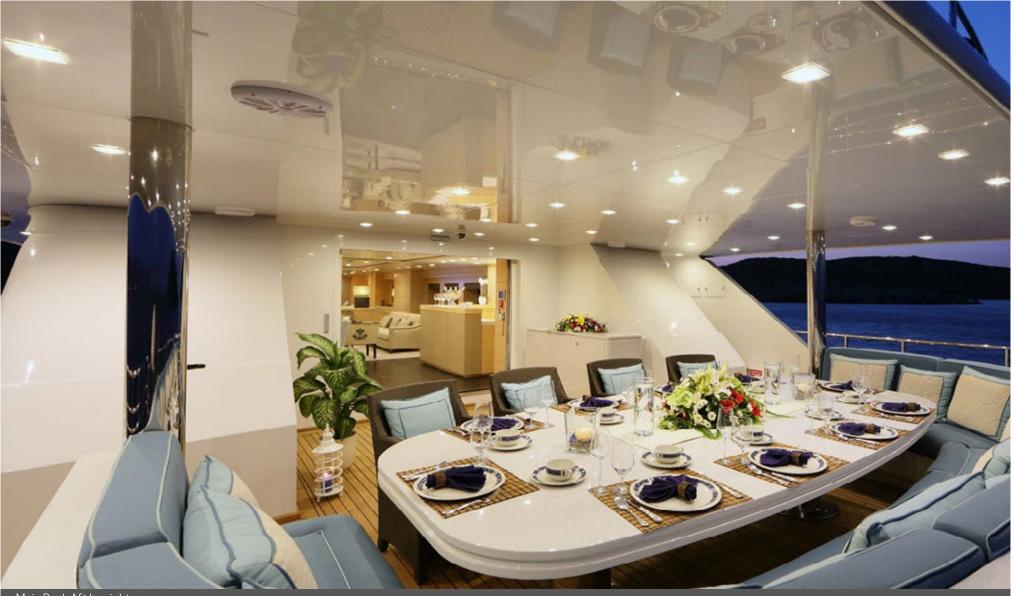

enjoyed a number of successful seasons thus far, the crew have the experience and professionalism to provide guests with an unforgettable and flawless experience..

#### 49.50M / 162'05"

#### SPECIFICATION

WEEKLY RATE LOW

| BUILDER              | BENETTI             |
|----------------------|---------------------|
| BUILT / REFIT        | 1987/2014           |
| BEAM                 | 8.61M / 28'03"      |
| HULL MATERIAL        | STEEL               |
| STATEROOM            | 7                   |
| GUESTS               | 12                  |
| CREW                 | 10                  |
| CRUISING SPEED       | 13.5 KNOTS / 146MAX |
| CRUISING AREA SUMMER | MEDITERRANEAN       |
| CRUISING AREA WINTER | MEDITERRANEAN       |

€149,000











### EGO 49.50M / 162<sup>.</sup>05"



Main Deck Aft by night























# EGO 49.50M / 162<sup>.</sup>05"



Double Stateroom



## EGO 49.50M / 162<sup>.</sup>05"



Twin Stateroom









# EGO

#### 49.50M / 162'05"

#### TENDERS AND TOYS

| 7M RIB TENDER                |
|------------------------------|
| 2 X SEADOO GTX 150 JETSKI    |
| 2 X SEABOB                   |
| WATERSKIS, WAKEBOARD         |
| INFLATABLE KAYAK             |
| INFLATABLE PADDLE BOARD      |
| 2 X SEA SCOOTERS             |
| INFLATABLES INCLUDING DONUTS |
| SNORKELING GEAR              |
| ELLIPTICAL MACHINE           |