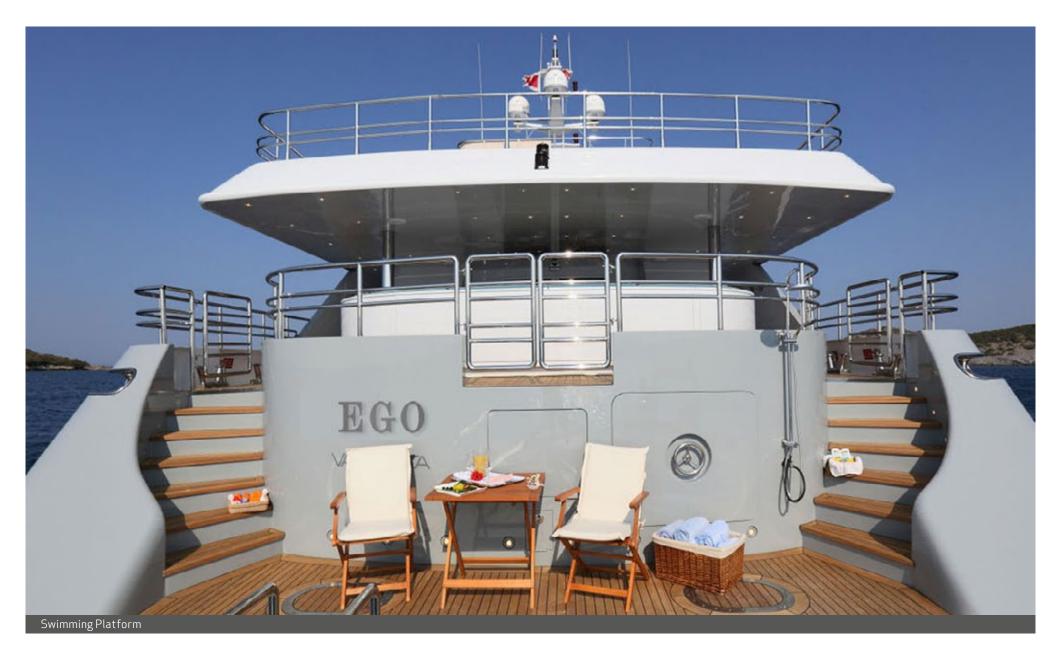

# EGO

With accommodation for up to 12 guests in 7 cabins, three large exterior decks and a vast array of toys, EGO is the perfect charter yacht. Having enjoyed a number of successful seasons thus far, the crew have the experience and professionalism to provide guests with an unforgettable and flawless experience..