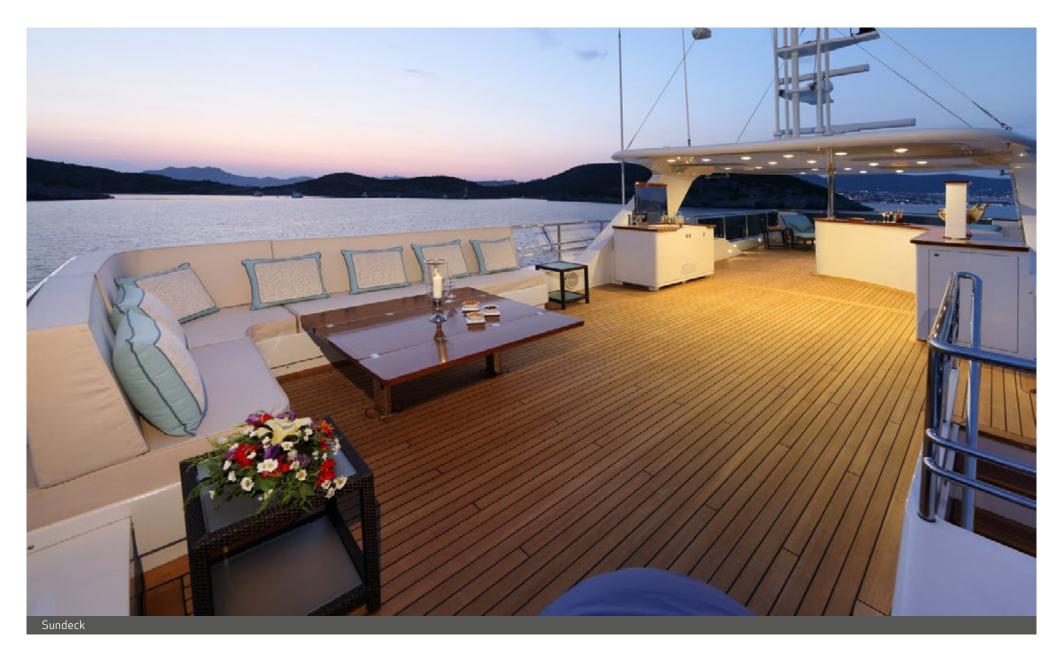

..

#### 49.50M / 162'05"

#### SPECIFICATION

WEEKLY RATE LOW

| BUILDER              | BENETTI             |
|----------------------|---------------------|
| BUILT / REFIT        | 1987/2014           |
| BEAM                 | 8.61M / 28'03"      |
| HULL MATERIAL        | STEEL               |
| STATEROOM            | 7                   |
| GUESTS               | 12                  |
| CREW                 | 10                  |
| CRUISING SPEED       | 13.5 KNOTS / 146MAX |
| CRUISING AREA SUMMER | MEDITERRANEAN       |
| CRUISING AREA WINTER | MEDITERRANEAN       |

€149,000











### EGO 49.50M / 162<sup>.</sup>05"



Main Deck Aft by night























# EGO 49.50M / 162<sup>.</sup>05"



Double Stateroom



## EGO 49.50M / 162<sup>.</sup>05"



Twin Stateroom









# EGO

#### 49.50M / 162'05"

#### TENDERS AND TOYS

| 7M RIB TENDER                |
|------------------------------|
| 2 X SEADOO GTX 150 JETSKI    |
| 2 X SEABOB                   |
| WATERSKIS, WAKEBOARD         |
| INFLATABLE KAYAK             |
| INFLATABLE PADDLE BOARD      |
| 2 X SEA SCOOTERS             |
| INFLATABLES INCLUDING DONUTS |
| SNORKELING GEAR              |
| ELLIPTICAL MACHINE           |