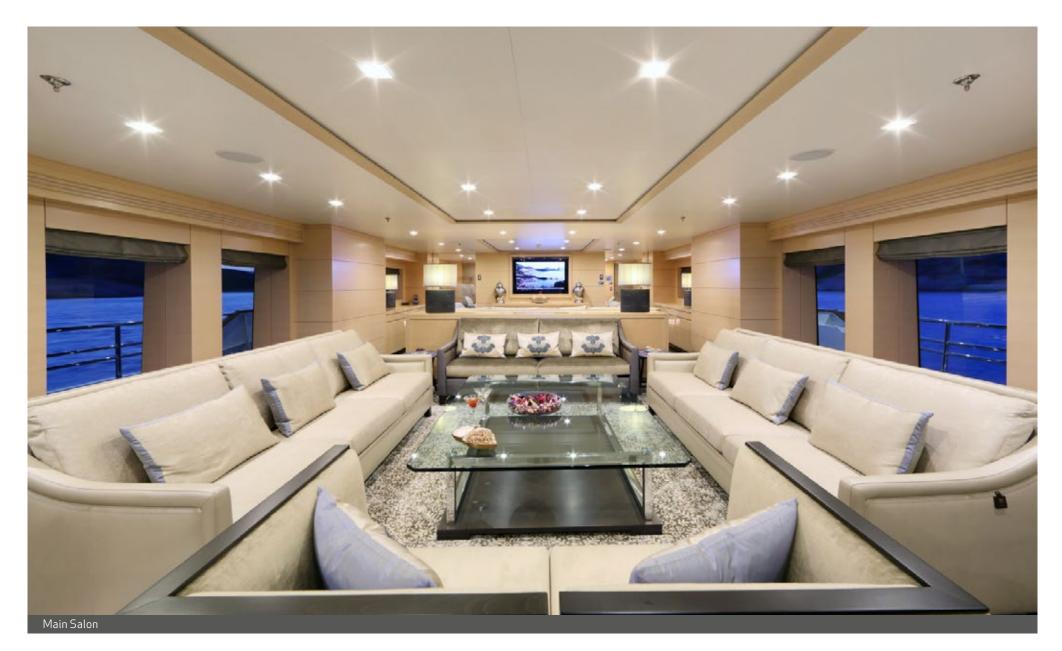

sons thus far, the crew have the experience and professionalism to provide guests with an unforgettable and flawless experience..

#### 49.50M / 162'05"

#### SPECIFICATION

WEEKLY RATE LOW

| BUILDER              | BENETTI             |
|----------------------|---------------------|
| BUILT / REFIT        | 1987/2014           |
| BEAM                 | 8.61M / 28'03"      |
| HULL MATERIAL        | STEEL               |
| STATEROOM            | 7                   |
| GUESTS               | 12                  |
| CREW                 | 10                  |
| CRUISING SPEED       | 13.5 KNOTS / 146MAX |
| CRUISING AREA SUMMER | MEDITERRANEAN       |
| CRUISING AREA WINTER | MEDITERRANEAN       |

€149,000











### EGO 49.50M / 162<sup>.</sup>05"



Main Deck Aft by night























# EGO 49.50M / 162<sup>.</sup>05"



Double Stateroom



## EGO 49.50M / 162<sup>.</sup>05"



Twin Stateroom









# EGO

#### 49.50M / 162'05"

#### TENDERS AND TOYS

| 7M RIB TENDER                |
|------------------------------|
| 2 X SEADOO GTX 150 JETSKI    |
| 2 X SEABOB                   |
| WATERSKIS, WAKEBOARD         |
| INFLATABLE KAYAK             |
| INFLATABLE PADDLE BOARD      |
| 2 X SEA SCOOTERS             |
| INFLATABLES INCLUDING DONUTS |
| SNORKELING GEAR              |
| ELLIPTICAL MACHINE           |