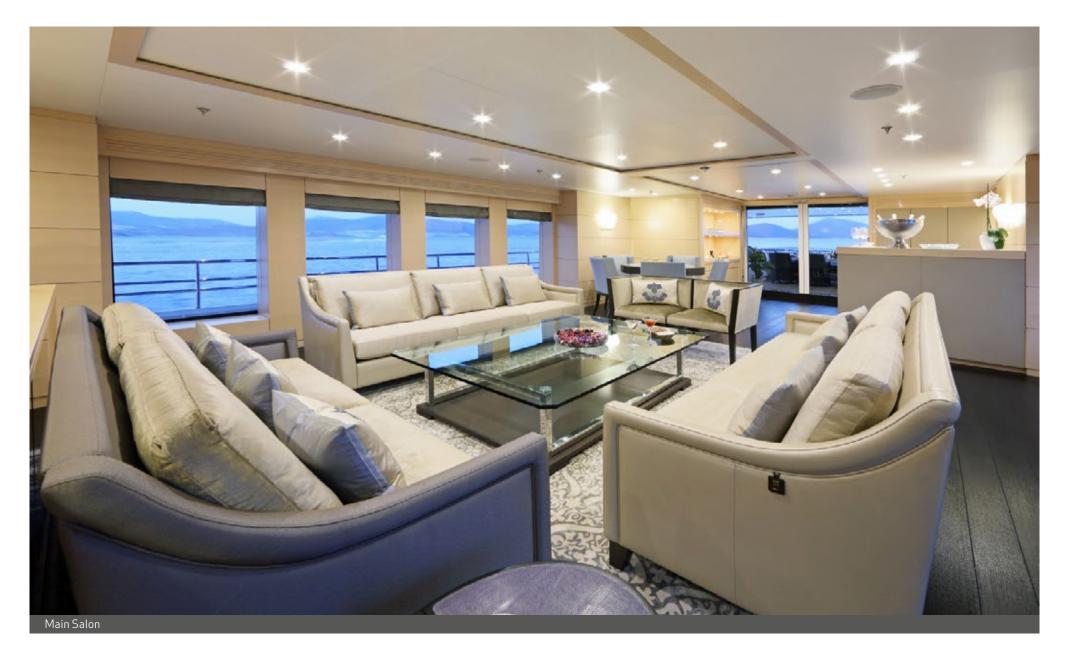

seasons thus far, the crew have the experience and professionalism to provide guests with an unforgettable and flawless experience..

#### 49.50M / 162'05"

#### SPECIFICATION

WEEKLY RATE LOW

| BUILDER              | BENETTI             |
|----------------------|---------------------|
| BUILT / REFIT        | 1987/2014           |
| BEAM                 | 8.61M / 28'03"      |
| HULL MATERIAL        | STEEL               |
| STATEROOM            | 7                   |
| GUESTS               | 12                  |
| CREW                 | 10                  |
| CRUISING SPEED       | 13.5 KNOTS / 146MAX |
| CRUISING AREA SUMMER | MEDITERRANEAN       |
| CRUISING AREA WINTER | MEDITERRANEAN       |

€149,000











### EGO 49.50M / 162<sup>.</sup>05"



Main Deck Aft by night























# EGO 49.50M / 162<sup>.</sup>05"



Double Stateroom



## EGO 49.50M / 162<sup>.</sup>05"



Twin Stateroom









# EGO

#### 49.50M / 162'05"

#### TENDERS AND TOYS

| 7M RIB TENDER                |
|------------------------------|
| 2 X SEADOO GTX 150 JETSKI    |
| 2 X SEABOB                   |
| WATERSKIS, WAKEBOARD         |
| INFLATABLE KAYAK             |
| INFLATABLE PADDLE BOARD      |
| 2 X SEA SCOOTERS             |
| INFLATABLES INCLUDING DONUTS |
| SNORKELING GEAR              |
| ELLIPTICAL MACHINE           |