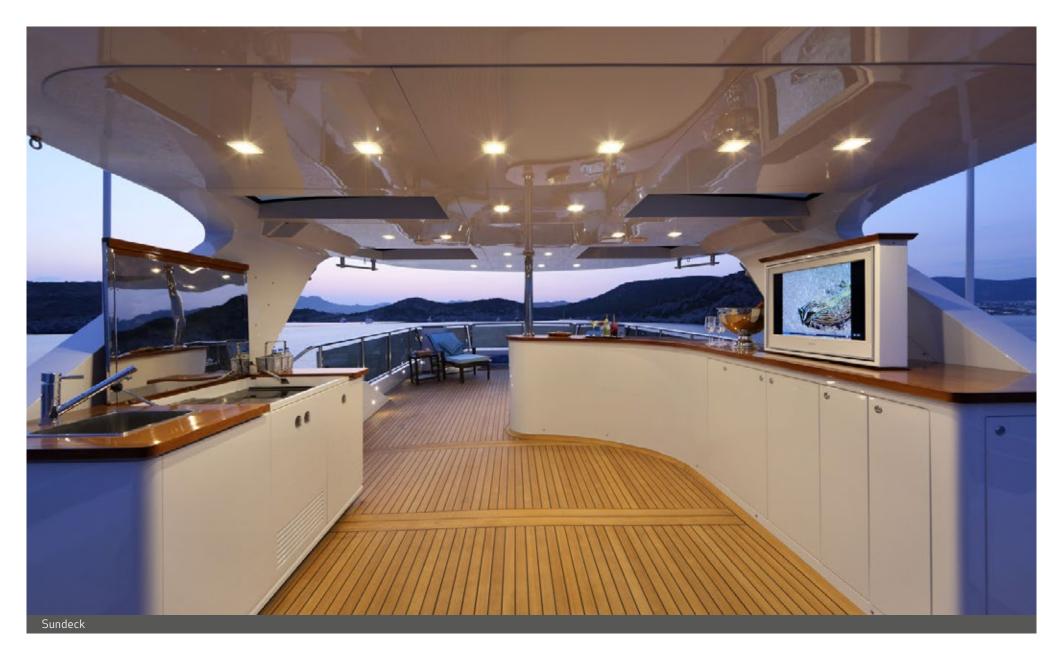

#### 49.50M / 162'05"

#### SPECIFICATION

WEEKLY RATE LOW

| BUILDER              | BENETTI             |
|----------------------|---------------------|
| BUILT / REFIT        | 1987/2014           |
| BEAM                 | 8.61M / 28'03"      |
| HULL MATERIAL        | STEEL               |
| STATEROOM            | 7                   |
| GUESTS               | 12                  |
| CREW                 | 10                  |
| CRUISING SPEED       | 13.5 KNOTS / 146MAX |
| CRUISING AREA SUMMER | MEDITERRANEAN       |
| CRUISING AREA WINTER | MEDITERRANEAN       |

€149,000











### EGO 49.50M / 162<sup>.</sup>05"



Main Deck Aft by night























# EGO 49.50M / 162<sup>.</sup>05"



Double Stateroom



## EGO 49.50M / 162<sup>.</sup>05"



Twin Stateroom









# EGO

#### 49.50M / 162'05"

#### TENDERS AND TOYS

| 7M RIB TENDER                |
|------------------------------|
| 2 X SEADOO GTX 150 JETSKI    |
| 2 X SEABOB                   |
| WATERSKIS, WAKEBOARD         |
| INFLATABLE KAYAK             |
| INFLATABLE PADDLE BOARD      |
| 2 X SEA SCOOTERS             |
| INFLATABLES INCLUDING DONUTS |
| SNORKELING GEAR              |
| ELLIPTICAL MACHINE           |