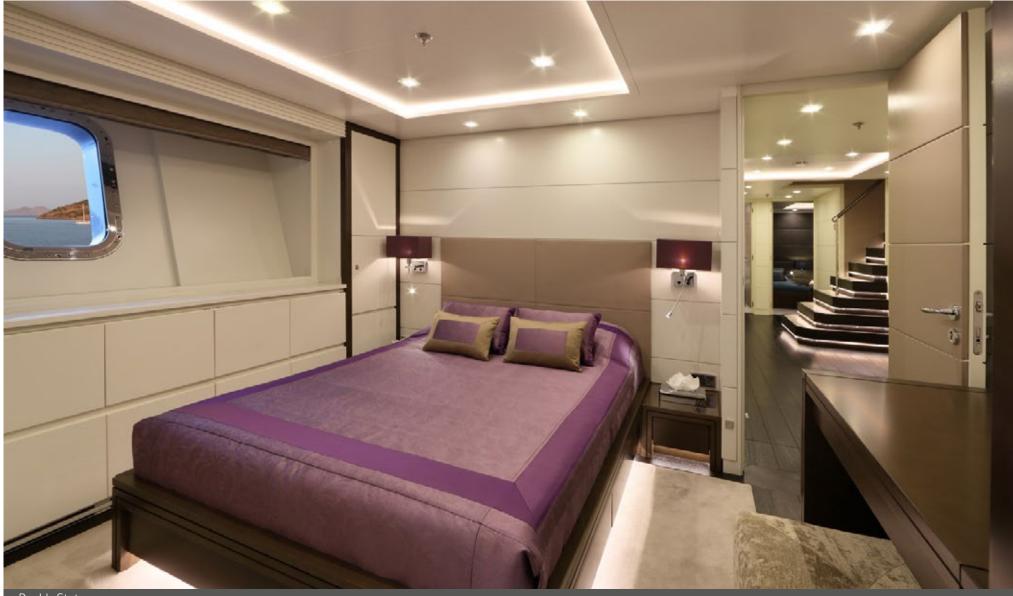

rofessionalism to provide guests with an unforgettable and flawless experience..

#### 49.50M / 162'05"

#### SPECIFICATION

WEEKLY RATE LOW

| BUILDER              | BENETTI             |
|----------------------|---------------------|
| BUILT / REFIT        | 1987/2014           |
| BEAM                 | 8.61M / 28'03"      |
| HULL MATERIAL        | STEEL               |
| STATEROOM            | 7                   |
| GUESTS               | 12                  |
| CREW                 | 10                  |
| CRUISING SPEED       | 13.5 KNOTS / 146MAX |
| CRUISING AREA SUMMER | MEDITERRANEAN       |
| CRUISING AREA WINTER | MEDITERRANEAN       |

€149,000











### EGO 49.50M / 162<sup>.</sup>05"



Main Deck Aft by night























# EGO 49.50M / 162<sup>.</sup>05"



Double Stateroom



## EGO 49.50M / 162<sup>.</sup>05"



Twin Stateroom









# EGO

#### 49.50M / 162'05"

#### TENDERS AND TOYS

| 7M RIB TENDER                |
|------------------------------|
| 2 X SEADOO GTX 150 JETSKI    |
| 2 X SEABOB                   |
| WATERSKIS, WAKEBOARD         |
| INFLATABLE KAYAK             |
| INFLATABLE PADDLE BOARD      |
| 2 X SEA SCOOTERS             |
| INFLATABLES INCLUDING DONUTS |
| SNORKELING GEAR              |
| ELLIPTICAL MACHINE           |