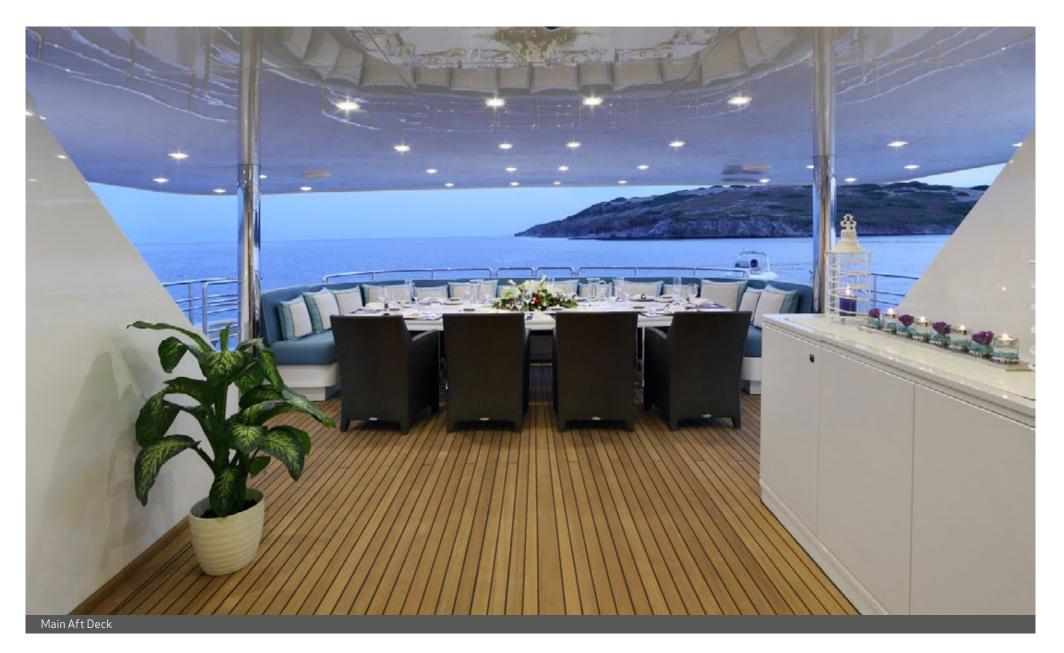

sful seasons thus far, the crew have the experience and professionalism to provide guests with an unforgettable and flawless experience..

#### 49.50M / 162'05"

#### SPECIFICATION

WEEKLY RATE LOW

| BUILDER              | BENETTI             |
|----------------------|---------------------|
| BUILT / REFIT        | 1987/2014           |
| BEAM                 | 8.61M / 28'03"      |
| HULL MATERIAL        | STEEL               |
| STATEROOM            | 7                   |
| GUESTS               | 12                  |
| CREW                 | 10                  |
| CRUISING SPEED       | 13.5 KNOTS / 146MAX |
| CRUISING AREA SUMMER | MEDITERRANEAN       |
| CRUISING AREA WINTER | MEDITERRANEAN       |

€149,000











### EGO 49.50M / 162<sup>.</sup>05"



Main Deck Aft by night























# EGO 49.50M / 162<sup>.</sup>05"



Double Stateroom



## EGO 49.50M / 162<sup>.</sup>05"



Twin Stateroom









# EGO

#### 49.50M / 162'05"

#### TENDERS AND TOYS

| 7M RIB TENDER                |
|------------------------------|
| 2 X SEADOO GTX 150 JETSKI    |
| 2 X SEABOB                   |
| WATERSKIS, WAKEBOARD         |
| INFLATABLE KAYAK             |
| INFLATABLE PADDLE BOARD      |
| 2 X SEA SCOOTERS             |
| INFLATABLES INCLUDING DONUTS |
| SNORKELING GEAR              |
| ELLIPTICAL MACHINE           |