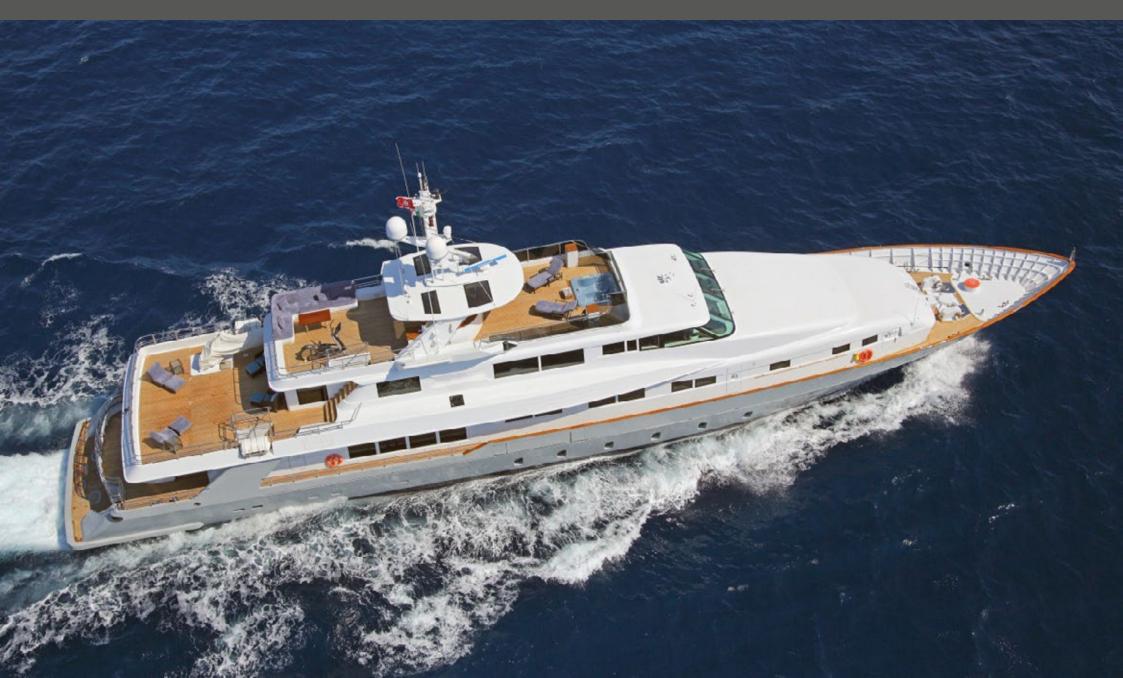

# EGO

With accommodation for up to 12 guests in 7 cabins, three large exterior decks and a vast array of toys, EGO is the perfect charter yacht. Having enjoyed a number of successful seasons thus far, the crew have the experience and professionalism to provide guests with an unforgettable and flawless experience..

#### 49.50M / 162'05"