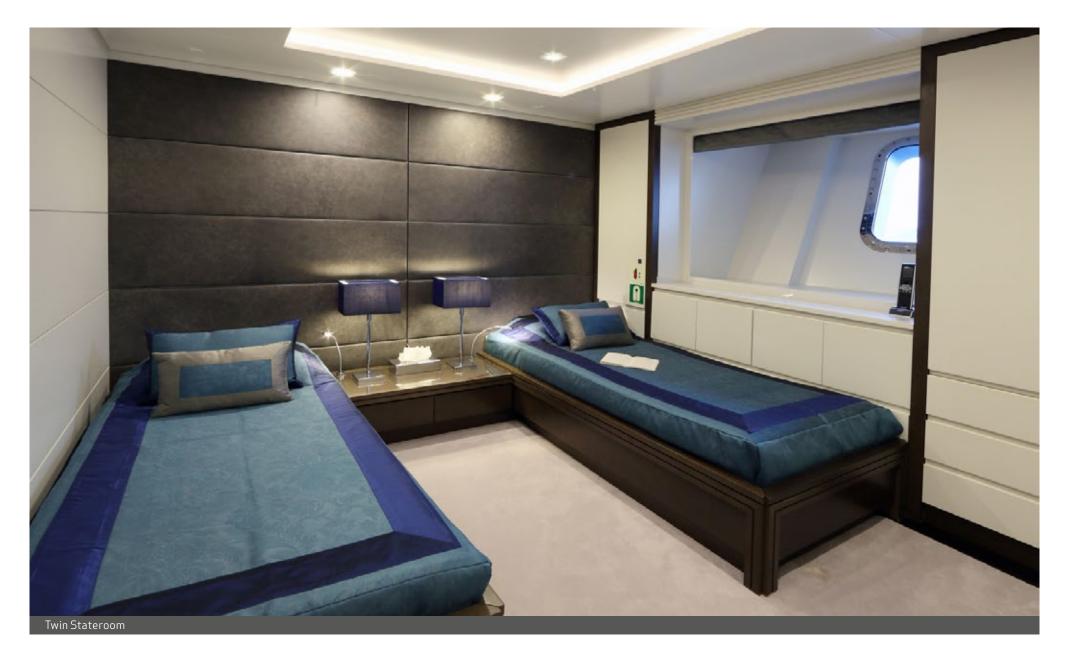

ce..

#### 49.50M / 162'05"

#### SPECIFICATION

WEEKLY RATE LOW

| BUILDER              | BENETTI             |
|----------------------|---------------------|
| BUILT / REFIT        | 1987/2014           |
| BEAM                 | 8.61M / 28'03"      |
| HULL MATERIAL        | STEEL               |
| STATEROOM            | 7                   |
| GUESTS               | 12                  |
| CREW                 | 10                  |
| CRUISING SPEED       | 13.5 KNOTS / 146MAX |
| CRUISING AREA SUMMER | MEDITERRANEAN       |
| CRUISING AREA WINTER | MEDITERRANEAN       |

€149,000











### EGO 49.50M / 162<sup>.</sup>05"



Main Deck Aft by night























# EGO 49.50M / 162<sup>.</sup>05"



Double Stateroom



## EGO 49.50M / 162<sup>.</sup>05"



Twin Stateroom









# EGO

#### 49.50M / 162'05"

#### TENDERS AND TOYS

| 7M RIB TENDER                |
|------------------------------|
| 2 X SEADOO GTX 150 JETSKI    |
| 2 X SEABOB                   |
| WATERSKIS, WAKEBOARD         |
| INFLATABLE KAYAK             |
| INFLATABLE PADDLE BOARD      |
| 2 X SEA SCOOTERS             |
| INFLATABLES INCLUDING DONUTS |
| SNORKELING GEAR              |
| ELLIPTICAL MACHINE           |