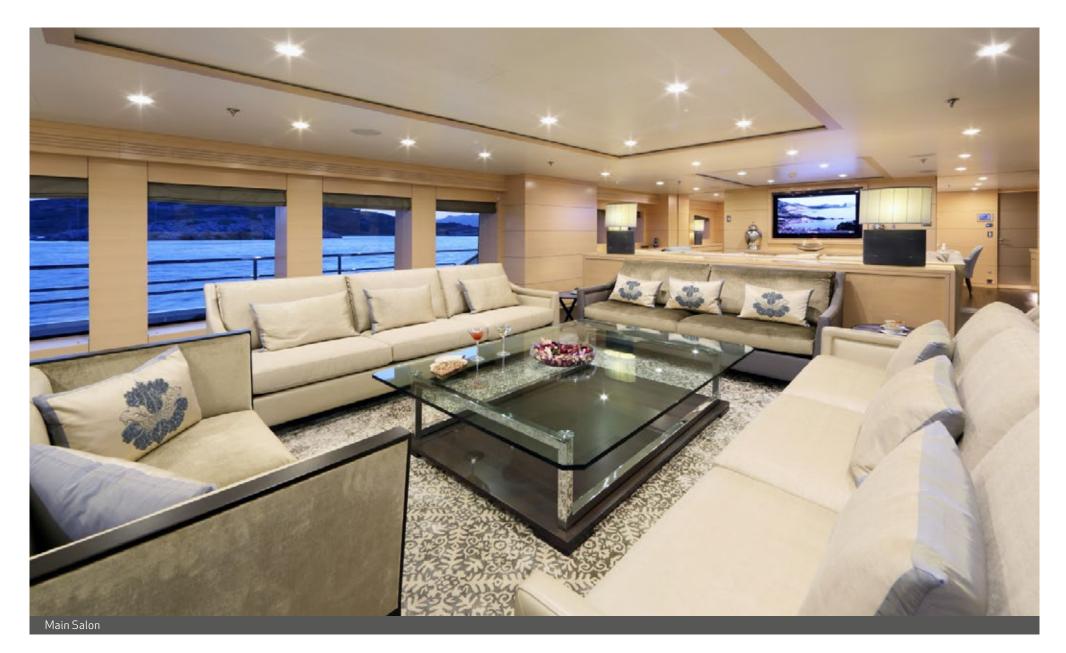

easons thus far, the crew have the experience and professionalism to provide guests with an unforgettable and flawless experience..

#### 49.50M / 162'05"

#### SPECIFICATION

WEEKLY RATE LOW

| BUILDER              | BENETTI             |
|----------------------|---------------------|
| BUILT / REFIT        | 1987/2014           |
| BEAM                 | 8.61M / 28'03"      |
| HULL MATERIAL        | STEEL               |
| STATEROOM            | 7                   |
| GUESTS               | 12                  |
| CREW                 | 10                  |
| CRUISING SPEED       | 13.5 KNOTS / 146MAX |
| CRUISING AREA SUMMER | MEDITERRANEAN       |
| CRUISING AREA WINTER | MEDITERRANEAN       |

€149,000











### EGO 49.50M / 162<sup>.</sup>05"



Main Deck Aft by night























# EGO 49.50M / 162<sup>.</sup>05"



Double Stateroom



## EGO 49.50M / 162<sup>.</sup>05"



Twin Stateroom









# EGO

#### 49.50M / 162'05"

#### TENDERS AND TOYS

| 7M RIB TENDER                |
|------------------------------|
| 2 X SEADOO GTX 150 JETSKI    |
| 2 X SEABOB                   |
| WATERSKIS, WAKEBOARD         |
| INFLATABLE KAYAK             |
| INFLATABLE PADDLE BOARD      |
| 2 X SEA SCOOTERS             |
| INFLATABLES INCLUDING DONUTS |
| SNORKELING GEAR              |
| ELLIPTICAL MACHINE           |