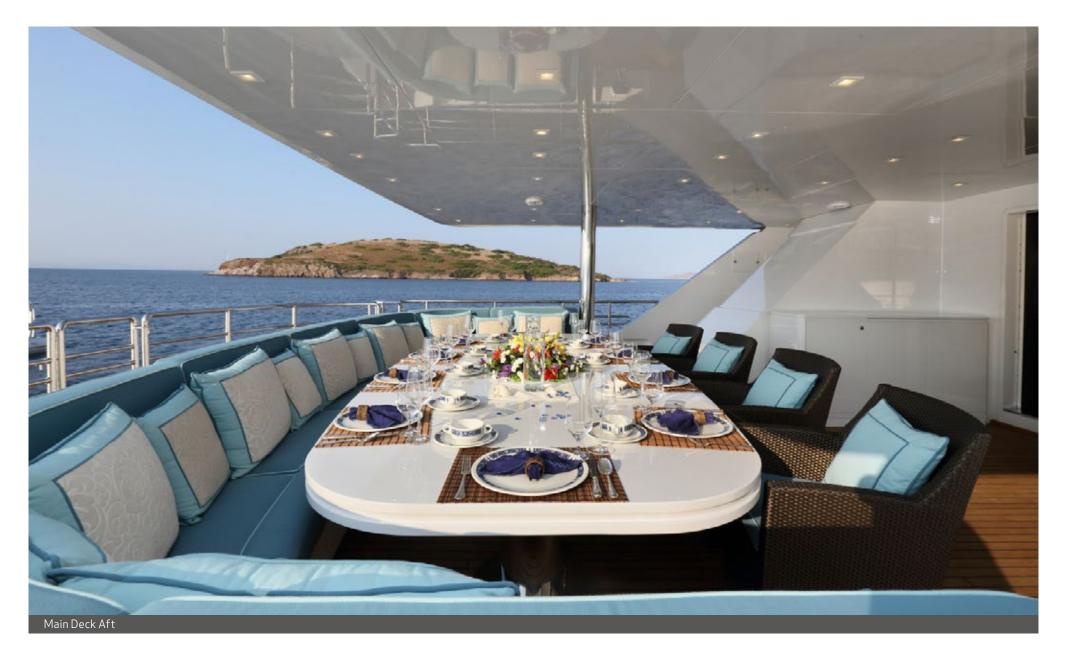

# EGO

With accommodation for up to 12 guests in 7 cabins, three large exterior decks and a vast array of toys, EGO is the perfect charter yacht. Having enjoyed a number of successful seasons thus far, the crew have the experience and professionalism to provide guests with an unforgettable and flawless experience..