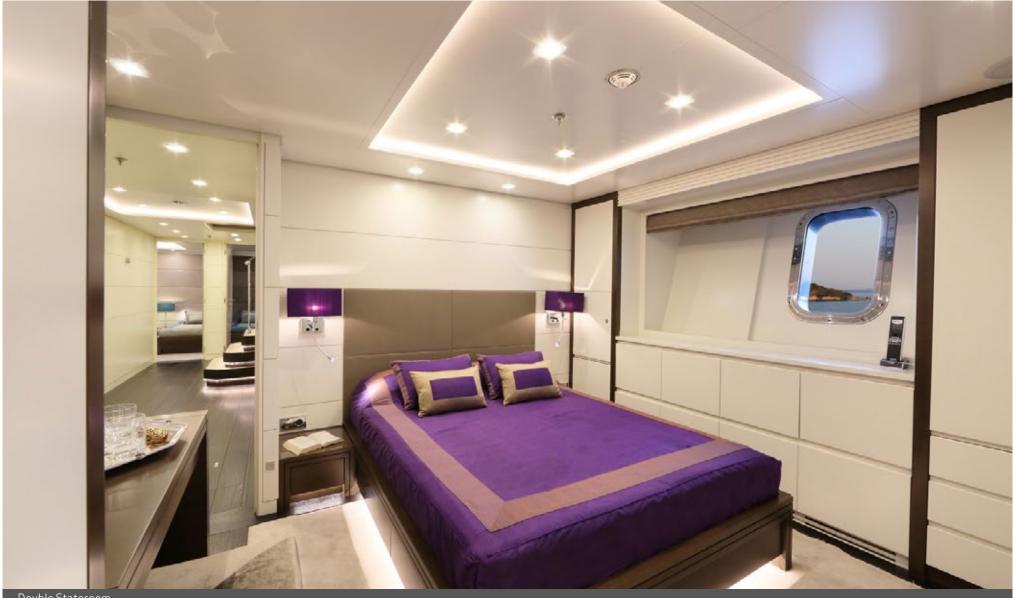

ovide guests with an unforgettable and flawless experience..

#### 49.50M / 162'05"

#### SPECIFICATION

WEEKLY RATE LOW

| BUILDER              | BENETTI             |
|----------------------|---------------------|
| BUILT / REFIT        | 1987/2014           |
| BEAM                 | 8.61M / 28'03"      |
| HULL MATERIAL        | STEEL               |
| STATEROOM            | 7                   |
| GUESTS               | 12                  |
| CREW                 | 10                  |
| CRUISING SPEED       | 13.5 KNOTS / 146MAX |
| CRUISING AREA SUMMER | MEDITERRANEAN       |
| CRUISING AREA WINTER | MEDITERRANEAN       |

€149,000











### EGO 49.50M / 162<sup>.</sup>05"



Main Deck Aft by night























# EGO 49.50M / 162<sup>.</sup>05"



Double Stateroom



## EGO 49.50M / 162<sup>.</sup>05"



Twin Stateroom









# EGO

#### 49.50M / 162'05"

#### TENDERS AND TOYS

| 7M RIB TENDER                |
|------------------------------|
| 2 X SEADOO GTX 150 JETSKI    |
| 2 X SEABOB                   |
| WATERSKIS, WAKEBOARD         |
| INFLATABLE KAYAK             |
| INFLATABLE PADDLE BOARD      |
| 2 X SEA SCOOTERS             |
| INFLATABLES INCLUDING DONUTS |
| SNORKELING GEAR              |
| ELLIPTICAL MACHINE           |