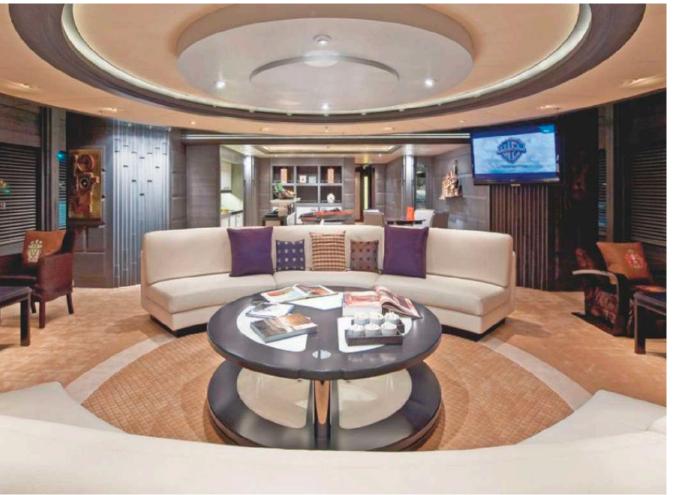

## A Peaceful Space Main Salon

Master Stateroom

Master Stateroom | His & Her Bathroom

FOCUS Private Office

#### Main deck

- 13. Beach platform
- 14. Beach/ swim platform
- 15. Main lounge
- 16. Dining room
- 17. Main entrance
- 18. Galley
- 19. Powder room
- 20. VIP stateroom
- 21. Private office
- 22. Master stateroom
- 23. Her bathroom
- 24. Dressing room
- 25. His bathroom