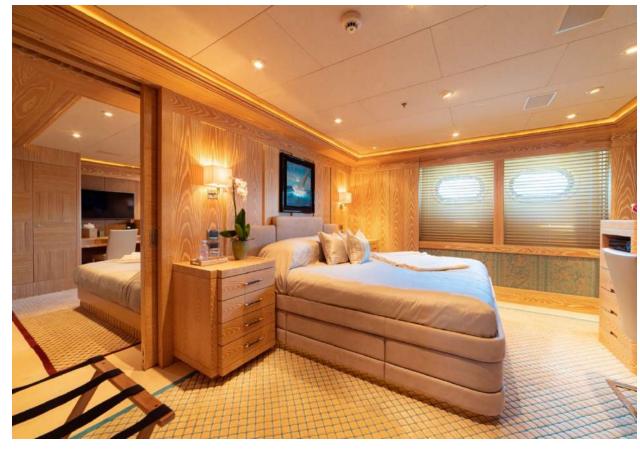

## A Peaceful Space Main Salon

Master Stateroom

Master Stateroom | His & Her Bathroom

FOCUS Private Office

#### Main deck

- 13. Beach platform
- 14. Beach/ swim platform
- 15. Main lounge
- 16. Dining room
- 17. Main entrance
- 18. Galley
- 19. Powder room
- 20. VIP stateroom
- 21. Private office
- 22. Master stateroom
- 23. Her bathroom
- 24. Dressing room
- 25. His bathroom