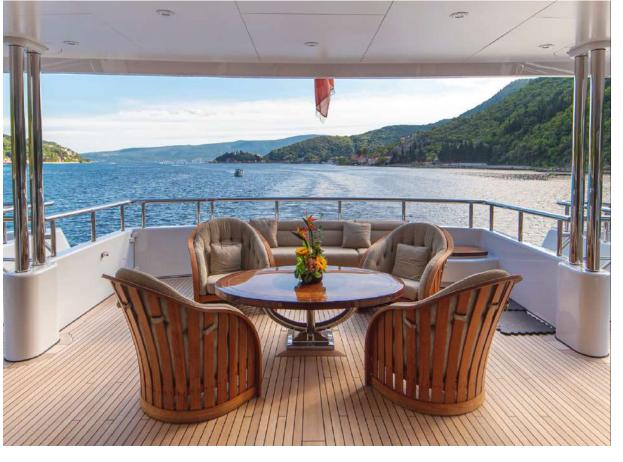

# trident



## Welcome Aboard

It gives us great pleasure to introduce to you the ultimate in luxury chartering. *Trident* synthesizes six decades of Feadship excellence and experience into a superlative yacht that offers every comfort imaginable. Exquisitely finished, superbly equipped, *Trident* was designed to provide charter guests with unprecedented levels of hospitality and service. The vacation of a lifetime beckons.









Relax Sundeck/ Jacuzzi Area



Bon Appetite Dining Deck





World Class Chefs Haute cuisine is made easy by our highly talented chefs on board Trident.









Lounge & Play Sky Lounge





## Shaded Conforts Aft Deck











## A Peaceful Space Main Salon





Master Stateroom













Master Stateroom | His & Her Bathroom





FOCUS Private Office

















#### Sun deck

- 1. Sun deck aft
- 2. Sun deck foyer
- 3. Powder room
- 4. Jacuzzi

#### Bridge deck

- 5. Bridge deck aft
- 6. Bridge deck lounge
- 7. Lounge bar
- 8. Powder room
- 9. Pantry
- 10. Ship's office
- 11. Captain's cabin
- 12. Wheelhouse

#### Main deck

- 13. Beach platform
- 14. Beach/ swim platform
- 15. Main lounge
- 16. Dining room
- 17. Main entrance
- 18. Galley
- 19. Powder room
- 20. VIP stateroom
- 21. Private office
- 22. Master stateroom
- 23. Her bathroom
- 24. Dressing room
- 25. His bathroom

#### Lower deck

- 26. Lazarette
- 27. Engine room
- 28. Guest stateroom 1
- 29. Guest