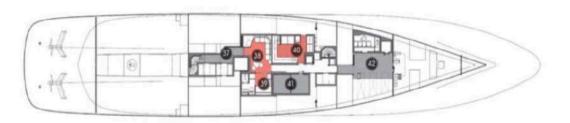

#### Tank deck

- 37. Storage aft
- 38. Crew lounge
- 39. Staff cabin
- 40. Laundry room 41. Cool / freezer store
- 42. Ship's store / technical space