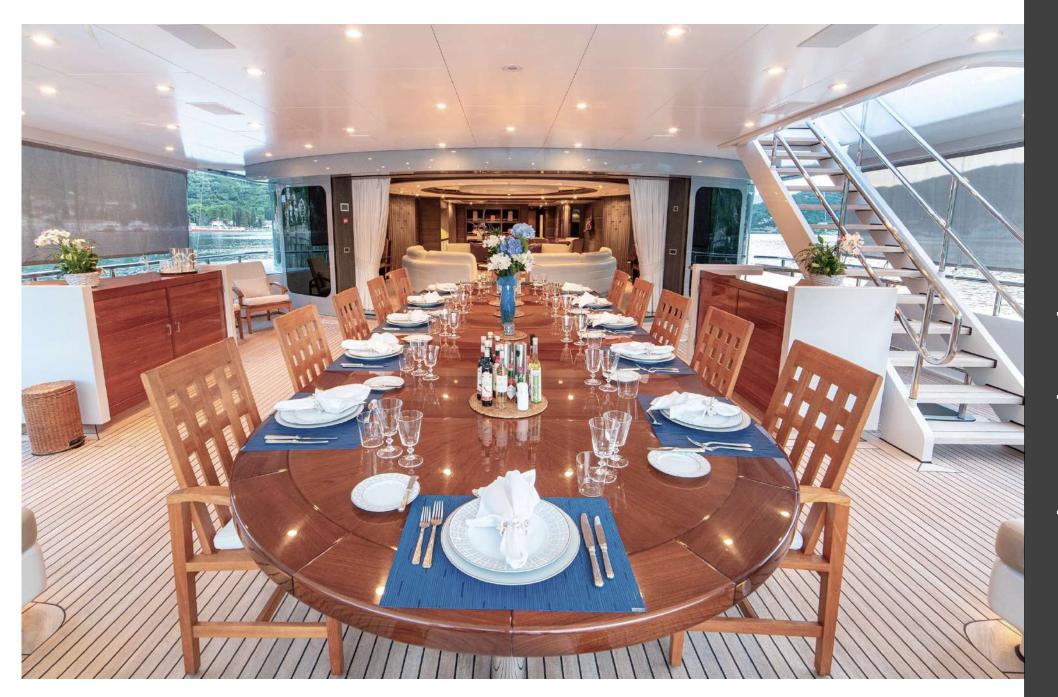

#### Main deck

- 13. Beach platform
- 14. Beach/ swim platform
- 15. Main lounge
- 16. Dining room
- 17. Main entrance
- 18. Galley
- 19. Powder room
- 20. VIP stateroom
- 21. Private office
- 22. Master stateroom
- 23. Her bathroom
- 24. Dressing room
- 25. His bathroom