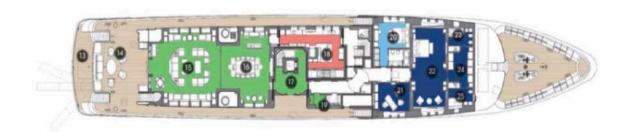

#### Main deck

- 13. Beach platform
- 14. Beach/ swim platform
- 15. Main lounge
- 16. Dining room
- 17. Main entrance
- 18. Galley
- 19. Powder room
- 20. VIP stateroom
- 21. Private office
- 22. Master stateroom
- 23. Her bathroom
- 24. Dressing room
- 25. His bathroom