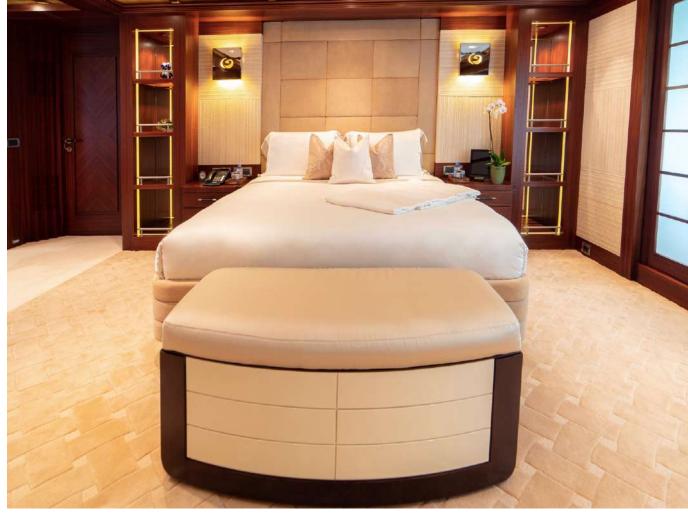

## A Peaceful Space Main Salon

Master Stateroom

Master Stateroom | His & Her Bathroom

FOCUS Private Office

#### Accommodations

Sleeps fourteen guests in seven\*) staterooms (sleeps twelve guests during charter)

- One full-beam master stateroom with king size bed, his and her bathrooms and dressing room on main deck
- One VIP stateroom with gueen size bed on main deck
- Five guest staterooms with king size bed, of which two staterooms have US King size bed convertible to two XL Twin size beds. on lower deck
- \*) Flexible setup allows for the following alternate configurations:
  - Six stateroom layout includes master stateroom and VIP stateroom on main deck, plus one VIP stateroom and three guest staterooms on lower deck
  - Five stateroom layout includes master stateroom and VIP stateroom on main deck. plus two VIP staterooms and one guest stateroom on lower deck