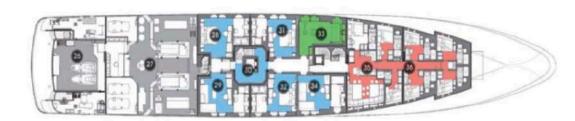

#### Sun deck

- 1. Sun deck aft
- 2. Sun deck foyer
- 3. Powder room
- 4. Jacuzzi

#### Bridge deck

- 5. Bridge deck aft
- 6. Bridge deck lounge
- 7. Lounge bar
- 8. Powder room
- 9. Pantry
- 10. Ship's office
- 11. Captain's cabin
- 12. Wheelhouse

#### Main deck

- 13. Beach platform
- 14. Beach/ swim platform
- 15. Main lounge
- 16. Dining room
- 17. Main entrance
- 18. Galley
- 19. Powder room
- 20. VIP stateroom
- 21. Private office
- 22. Master stateroom
- 23. Her bathroom
- 24. Dressing room
- 25. His bathroom

#### Lower deck

- 26. Lazarette
- 27. Engine room
- 28. Guest stateroom 1
- 29. Guest stateroom 2
- 30. Foyer
- 31. Guest stateroom 3
- 32. Guest stateroom 4
- 33. Guest stateroom 6
- 34. Guest stateroom 5
- 35. Crew mess
- 36. Crew cabins