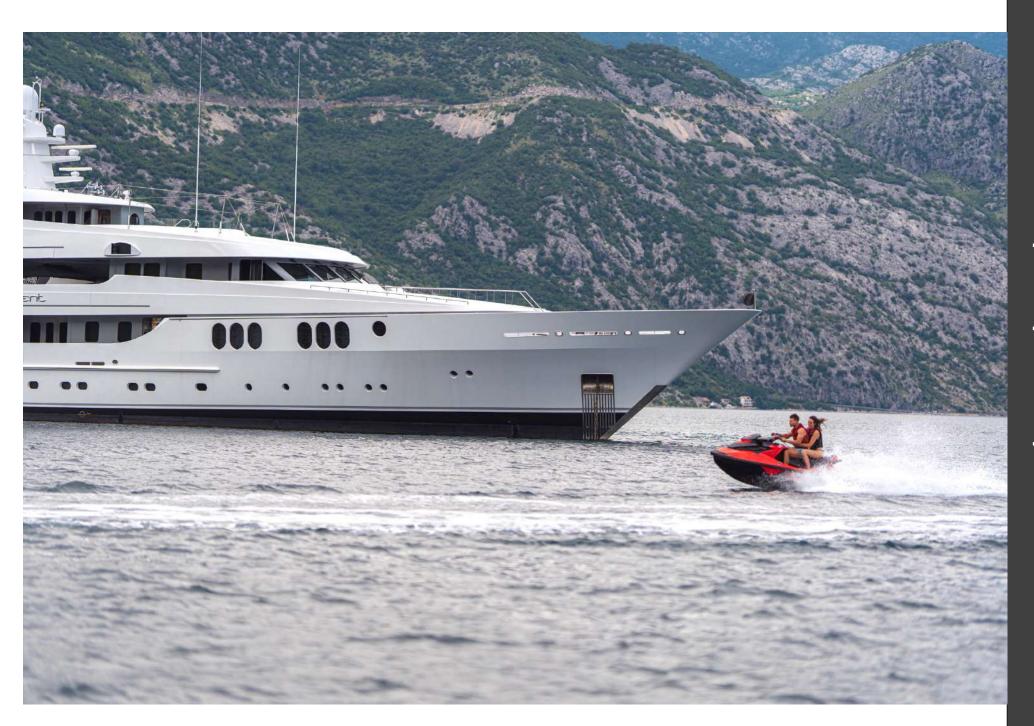

#### Water sports

- 1x 6.7m (22') Chris Craft Corsair tender (190 HP Volvo Diesel Engine)
- 1x 6.7m [22'] Chris Craft Launch bowrider tender [190 HP Volvo Diesel Engine]
- 1x Yamaha VX Waverunner
- 1x Yamaha Superjet jet-ski
- 1x Laser Sailboat
- 2x Hobie Maui Kavaks
- 2x Mistral Surfboards
- Water skis, wakeboards and pull toys
- Floating slide and floating trampoline
- Snorkel and scuba gear [rendezvous diving only during charter - restrictions apply]