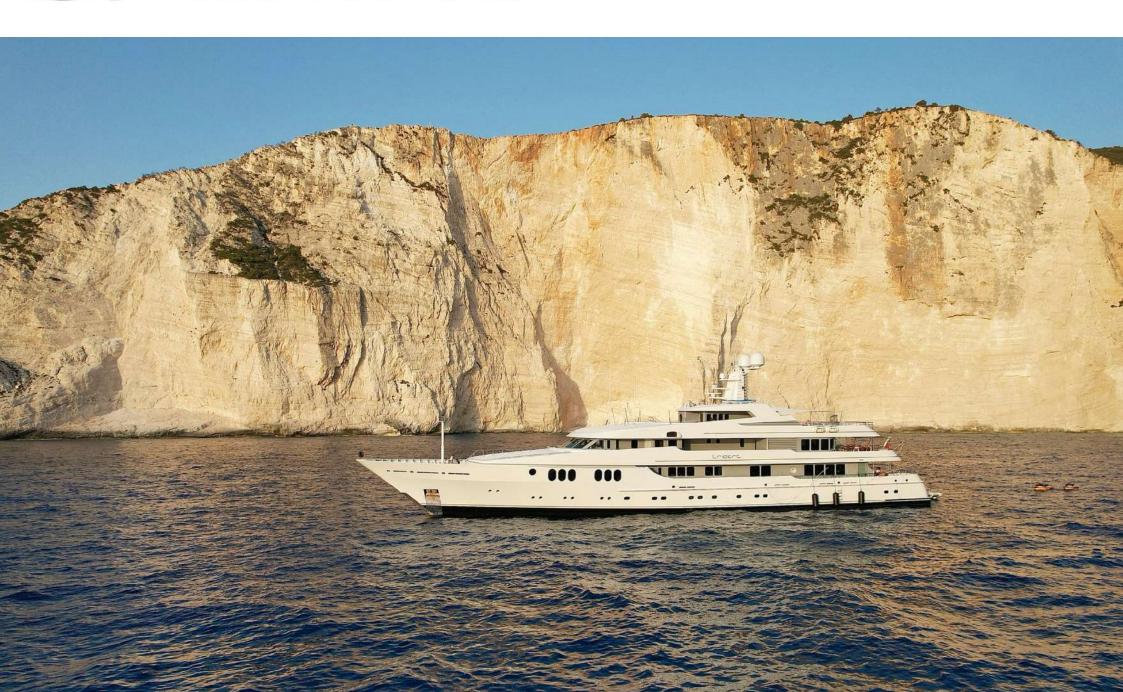

## Welcome Aboard

It gives us great pleasure to introduce to you the ultimate in luxury chartering. *Trident* synthesizes six decades of Feadship excellence and experience into a superlative yacht that offers every comfort imaginable. Exquisitely finished, superbly equipped, *Trident* was designed to provide charter guests with unprecedented levels of hospitality and service. The vacation of a lifetime beckons.

#### **Specifications**

| 'ear: | 2009 |
|-------|------|
|       |      |

Builder: Feadship - Royal Van Lent

Length overall: 65.22m 214' 37'9" Beam overall: 11.50m Draft (loaded): 11'2" 3.40m

Type: full displacement motor yacht,