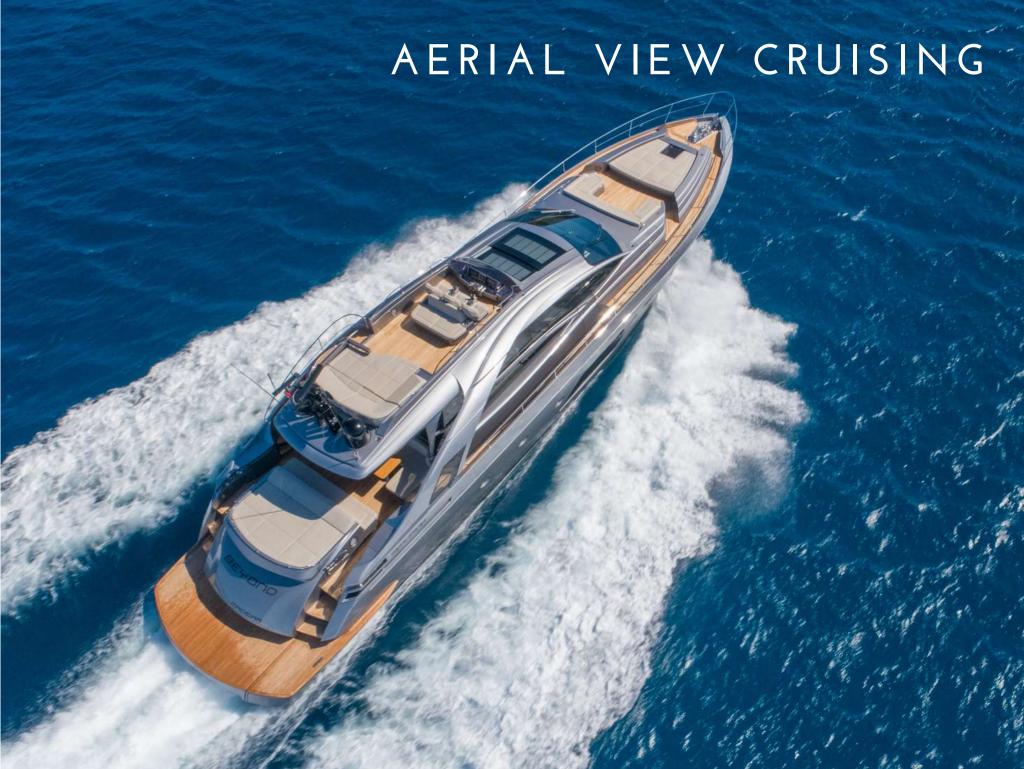

BEYOND - The carbon fiber revolution: this brand new Pershing 8X is one step forward in the yachting construction, ending on a lightweight and fast yacht which can reach 41 knots at cruising speed and 48 knots at maximum speed. The dream and masterpiece of the "X Generation".