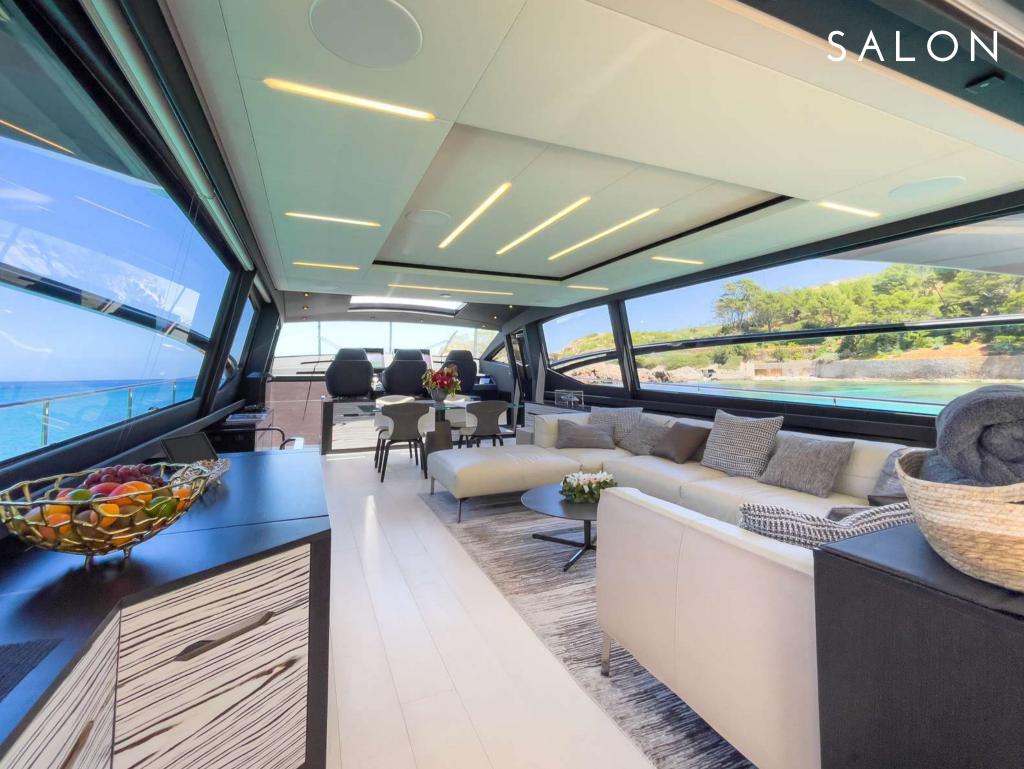

However, Beyond is much more than just a fast yacht, each and every component is designed to amaze:

- Wide sport fly with a large 5 sqm sunbed, with the possibility of a bimini
- A new amazing feature Music Hull: it's an audio system integrated into the hull which allows you to listen to music when underwater
- 4 double cabins for up to 9 guests: the full-beam master suite in the middle, the VIP to bow and the two guest rooms along the corridor. One of the twin cabins features two beds plus a third bunk
- Lots of toys on board including 2 seabobs F5S and a jet ski
- Berthed in Marina Ibiza, in the VIP area just in front of all the luxury boutiques and only some steps away from the famous Lio restaurant