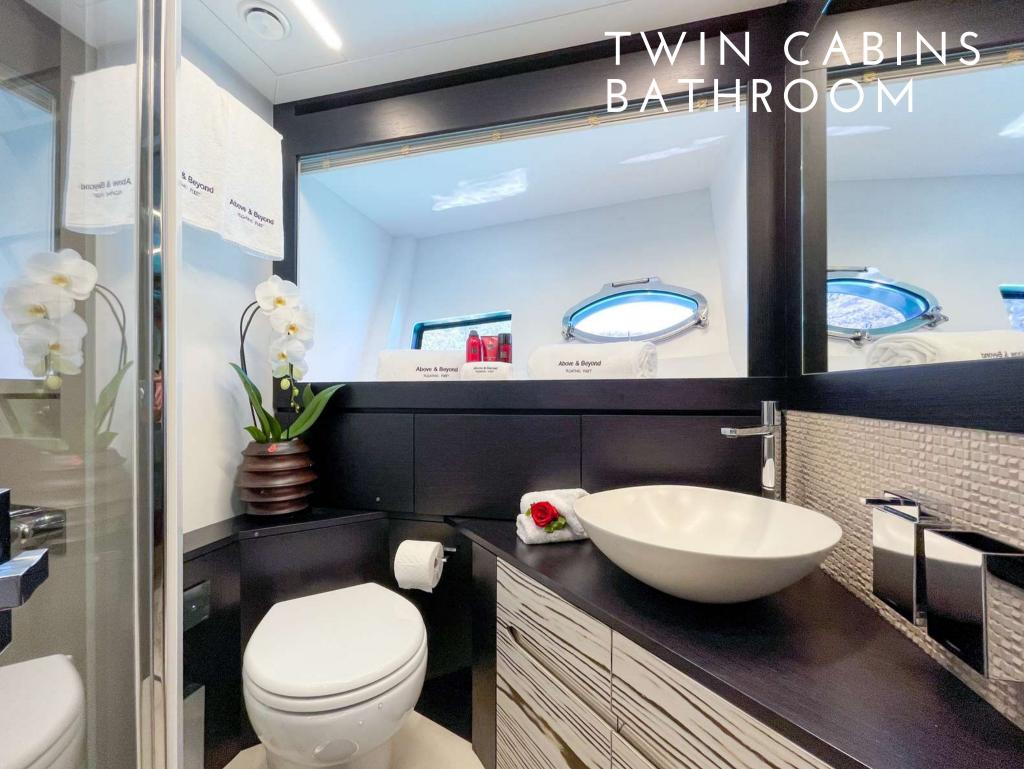

However, Beyond is much more than just a fast yacht, each and every component is designed to amaze:

- Wide sport fly with a large 5 sqm sunbed, with the possibility of a bimini
- A new amazing feature Music Hull: it's an audio system integrated into the hull which allows you to listen to music when underwater
- 4 double cabins for up to 9 guests: the full-beam master suite in the middle, the VIP to bow and the two guest rooms along the corridor. One of the twin cabins features two beds plus a third bunk
- Lots of toys on board including 2 seabobs F5S and a jet ski
- Berthed in Marina Ibiza, in the VIP area just in front of all the luxury boutiques and only some steps away from the famous Lio restaurant