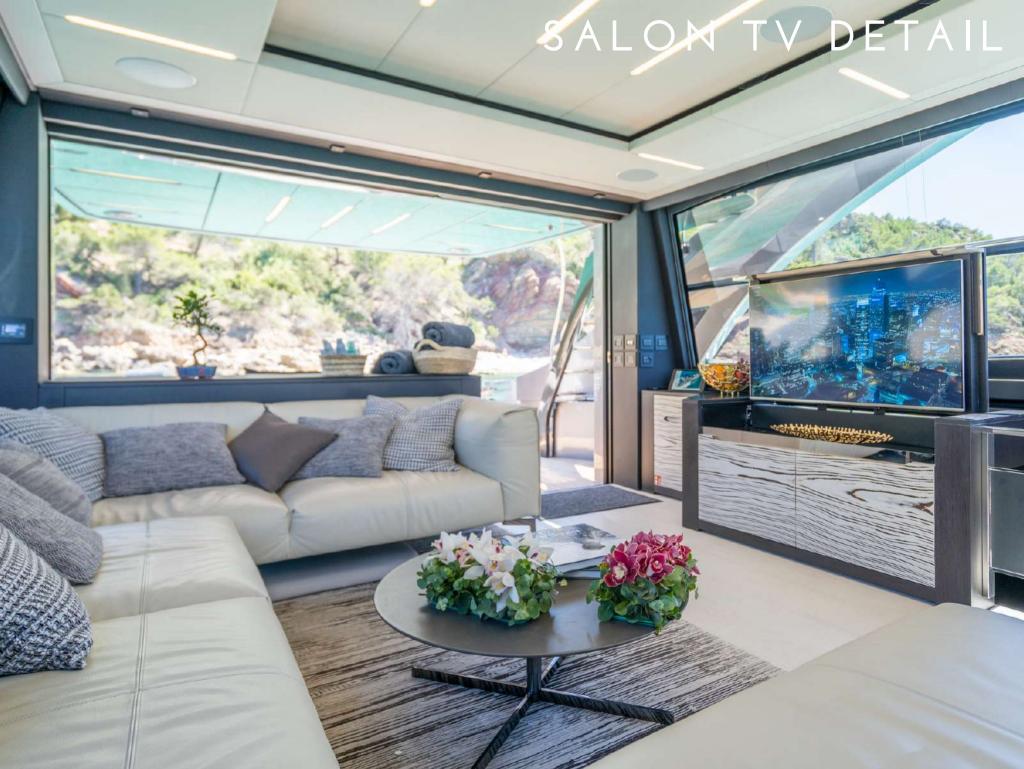

However, Beyond is much more than just a fast yacht, each and every component is designed to amaze:

- Wide sport fly with a large 5 sqm sunbed, with the possibility of a bimini
- A new amazing feature Music Hull: it's an audio system integrated into the hull which allows you to listen to music when underwater
- 4 double cabins for up to 9 guests: the full-beam master suite in the middle, the VIP to bow and the two guest rooms along the corridor. One of the twin cabins features two beds plus a third bunk
- Lots of toys on board including 2 seabobs F5S and a jet ski
- Berthed in Marina Ibiza, in the VIP area just in front of all the luxury boutiques and only some steps away from the famous Lio restaurant