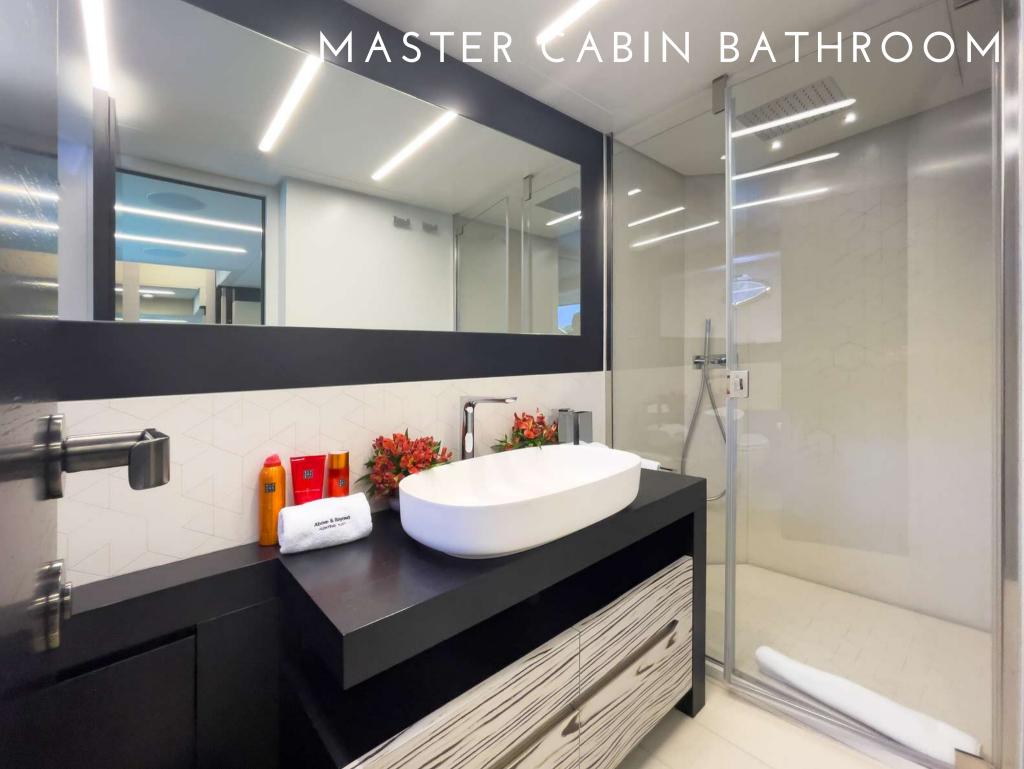

However, Beyond is much more than just a fast yacht, each and every component is designed to amaze:

- Wide sport fly with a large 5 sqm sunbed, with the possibility of a bimini
- A new amazing feature Music Hull: it's an audio system integrated into the hull which allows you to listen to music when underwater
- 4 double cabins for up to 9 guests: the full-beam master suite in the middle, the VIP to bow and the two guest rooms along the corridor. One of the twin cabins features two beds plus a third bunk
- Lots of toys on board including 2 seabobs F5S and a jet ski
- Berthed in Marina Ibiza, in the VIP area just in front of all the luxury boutiques and only some steps away from the famous Lio restaurant