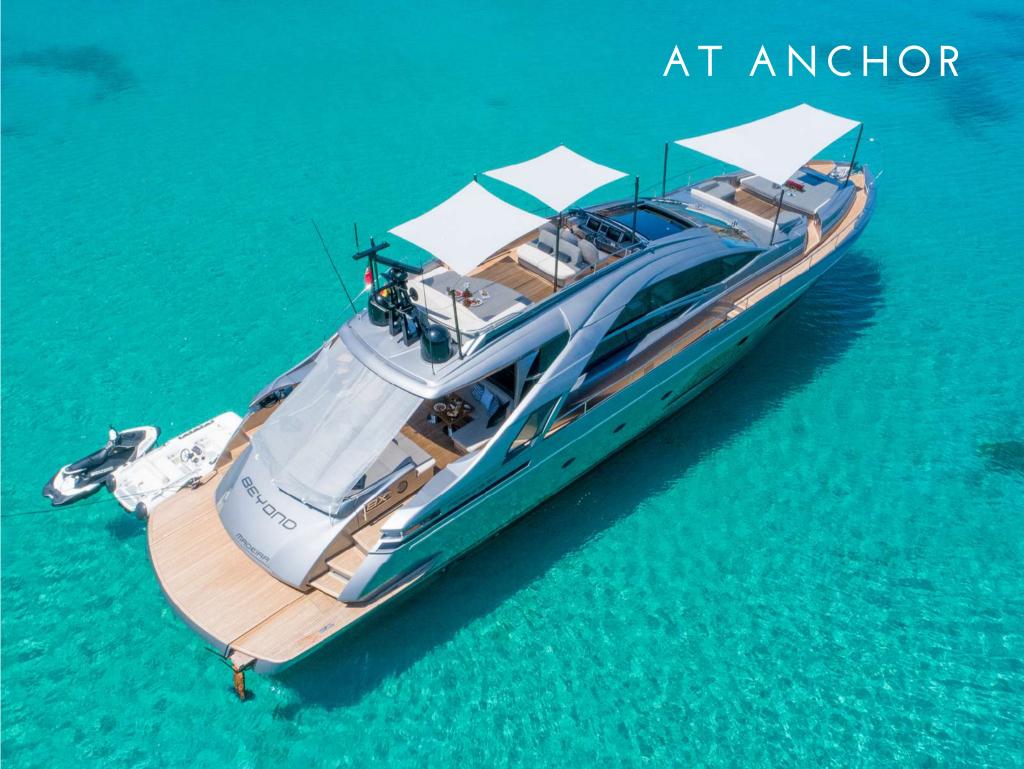

BEYOND - The carbon fiber revolution: this brand new Pershing 8X is one step forward in the yachting construction, ending on a lightweight and fast yacht which can reach 41 knots at cruising speed and 48 knots at maximum speed. The dream and masterpiece of the "X Generation".

However, Beyond is much more than just a fast yacht, each and every component is designed to amaze:

- Wide sport fly with a large 5 sqm sunbed, with the possibility of a bimini
- A new amazing feature Music Hull: it's an audio system integrated into the hull which allows you to listen to music when underwater
- 4 double cabins for up to 9 guests: the full-beam master suite in the middle, the VIP to bow and the two guest rooms along the corridor. One of the twin cabins features two beds plus a third bunk
- Lots of toys on board including 2 seabobs F5S and a jet ski
- Berthed in Marina Ibiza, in the VIP area just in front of all the luxury boutiques and only some steps away from the famous Lio restaurant

Length: 25,55 meters 83 feet

Beam: 5,86 meters 19 feet

Number of Crew: 3

Captain, Chef & Stewardess

**Built:** 2019

Builder: Pershing

Engines: 2 x MTU 2638 hp 16V 2000M

96L