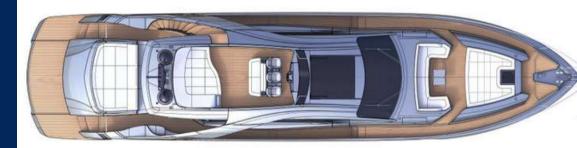

Cruising speed: 41 knots

Number of Cabins: 4

1 Master, 1 VIP, 1 Twin with pullman

and another Twin

Guests: 9 night / 12 day

## SPECIFICATIONS & ACCOMODATIONS