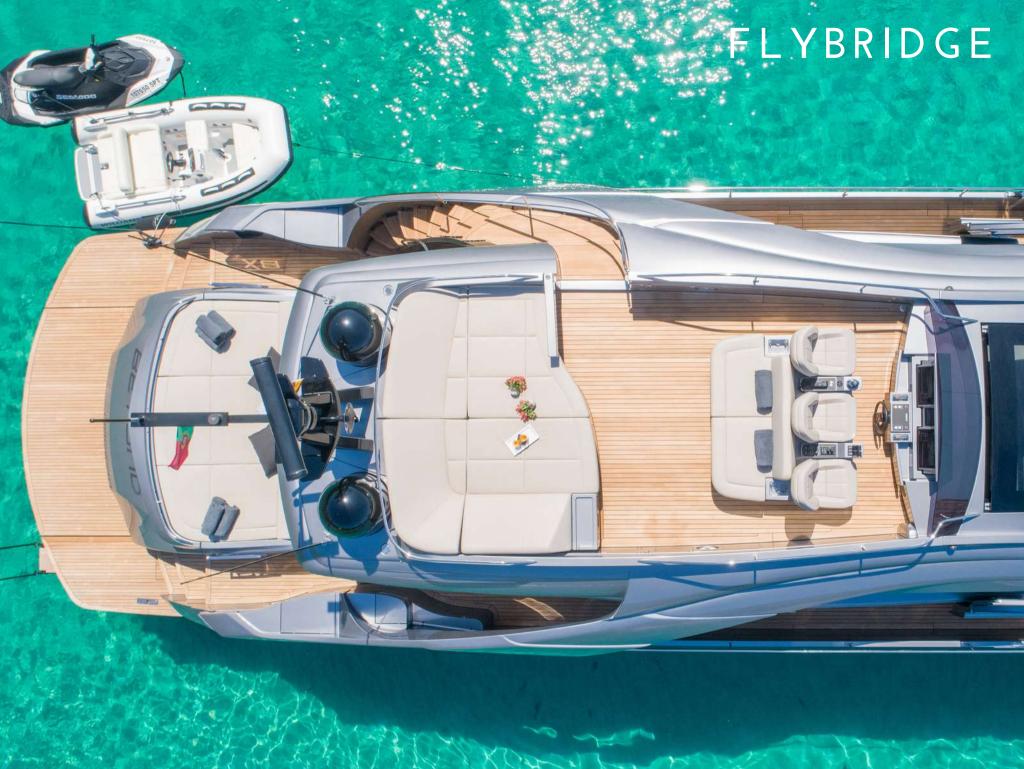

BEYOND - The carbon fiber revolution: this brand new Pershing 8X is one step forward in the yachting construction, ending on a lightweight and fast yacht which can reach 41 knots at cruising speed and 48 knots at maximum speed. The dream and masterpiece of the "X Generation".

However, Beyond is much more than just a fast yacht, each and every component is designed to amaze:

- Wide sport fly with a large 5 sqm sunbed, with the possibility of a bimini
- A new amazing feature Music Hull: it's an audio system integrated into the hull which allows you to listen to music when underwater
- 4 double cabins for up to 9 guests: the full-beam master suite in the middle, the VIP to bow and the two guest rooms along the corridor. One of the twin cabins features two beds plus a third bunk
- Lots of toys on board including 2 seabobs F5S and a jet ski
- Berthed in Marina Ibiza, in the VIP area just in front of all the luxury boutiques and only some steps away from the famous Lio restaurant

## TOYS&TENDER

- Tender Williams 345 Sportjet
- Jet ski Seadoo Spark Jetbike 3
- 2 x Seabob F5S
- Wakeboard
- SUP
- Donut
- Snorkelling gear