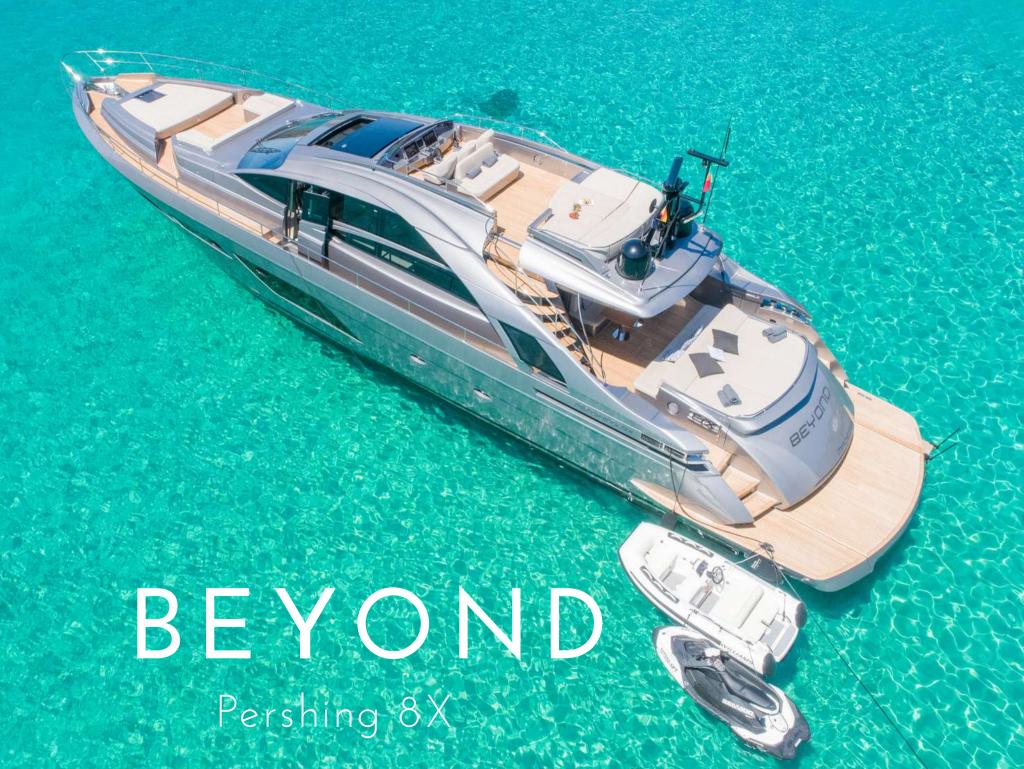

BEYOND - The carbon fiber revolution: this brand new Pershing 8X is one step forward in the yachting construction, ending on a lightweight and fast yacht which can reach 41 knots at cruising speed and 48 knots at maximum speed. The dream and masterpiece of the "X Generation".

However, Beyond is much more than just a fast yacht, each and every component is designed to amaze:

- Wide sport fly with a large 5 sqm sunbed, with the possibility of a bimini
- A new amazing feature Music Hull: it's an audio system integrated into the hull which allows you to listen to music when underwater
- 4 double cabins for up to 9 guests: the full-beam master suite in the middle, the VIP to bow and the two guest rooms along the corridor. One of the twin cabins features two beds plus a third bunk
- Lots of toys on board including 2 seabobs F5S and a jet ski
- Berthed in Marina Ibiza, in the VIP area just in front of all the luxury boutiques and only some steps away from the famous Lio restaurant