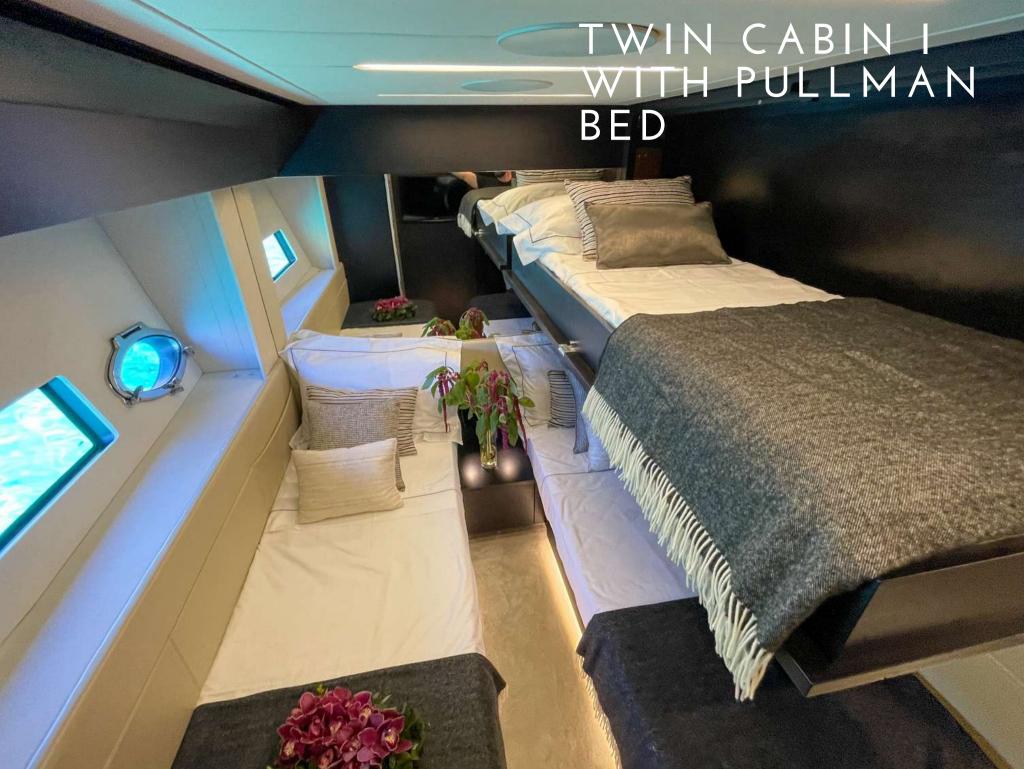

However, Beyond is much more than just a fast yacht, each and every component is designed to amaze:

- Wide sport fly with a large 5 sqm sunbed, with the possibility of a bimini
- A new amazing feature Music Hull: it's an audio system integrated into the hull which allows you to listen to music when underwater
- 4 double cabins for up to 9 guests: the full-beam master suite in the middle, the VIP to bow and the two guest rooms along the corridor. One of the twin cabins features two beds plus a third bunk
- Lots of toys on board including 2 seabobs F5S and a jet ski
- Berthed in Marina Ibiza, in the VIP area just in front of all the luxury boutiques and only some steps away from the famous Lio restaurant

Cruising speed: 41 knots

Number of Cabins: 4

1 Master, 1 VIP, 1 Twin with pullman

and another Twin

Guests: 9 night / 12 day