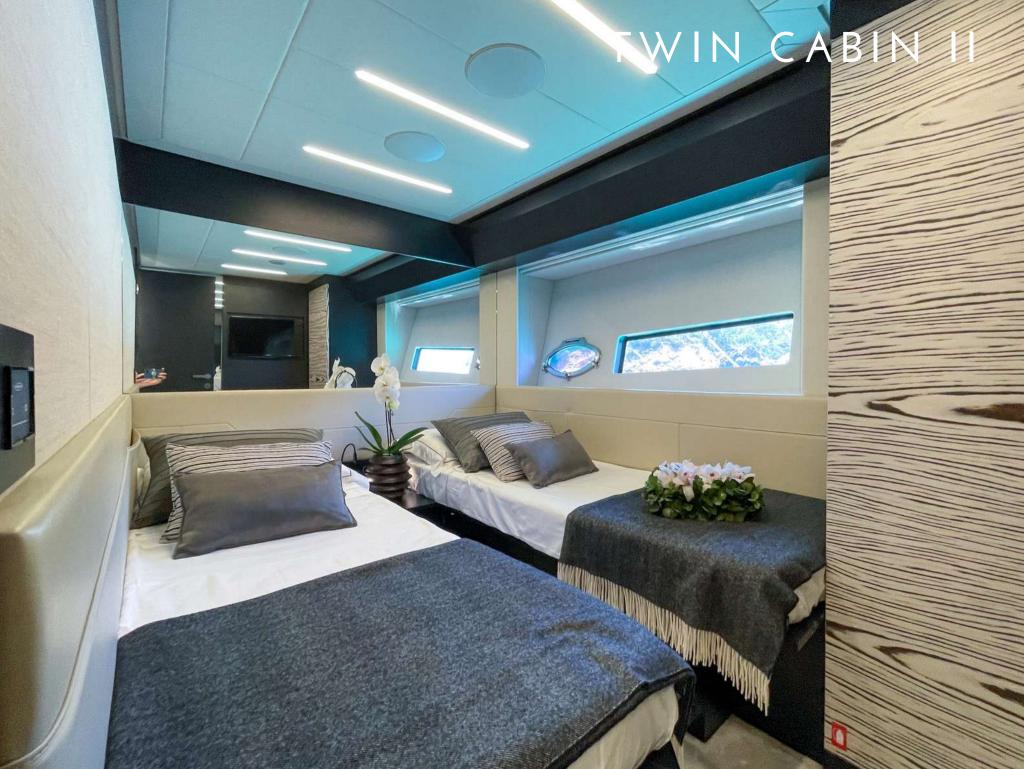

However, Beyond is much more than just a fast yacht, each and every component is designed to amaze:

- Wide sport fly with a large 5 sqm sunbed, with the possibility of a bimini
- A new amazing feature Music Hull: it's an audio system integrated into the hull which allows you to listen to music when underwater
- 4 double cabins for up to 9 guests: the full-beam master suite in the middle, the VIP to bow and the two guest rooms along the corridor. One of the twin cabins features two beds plus a third bunk
- Lots of toys on board including 2 seabobs F5S and a jet ski
- Berthed in Marina Ibiza, in the VIP area just in front of all the luxury boutiques and only some steps away from the famous Lio restaurant

Cruising speed: 41 knots

Number of Cabins: 4

1 Master, 1 VIP, 1 Twin with pullman

and another Twin

Guests: 9 night / 12 day