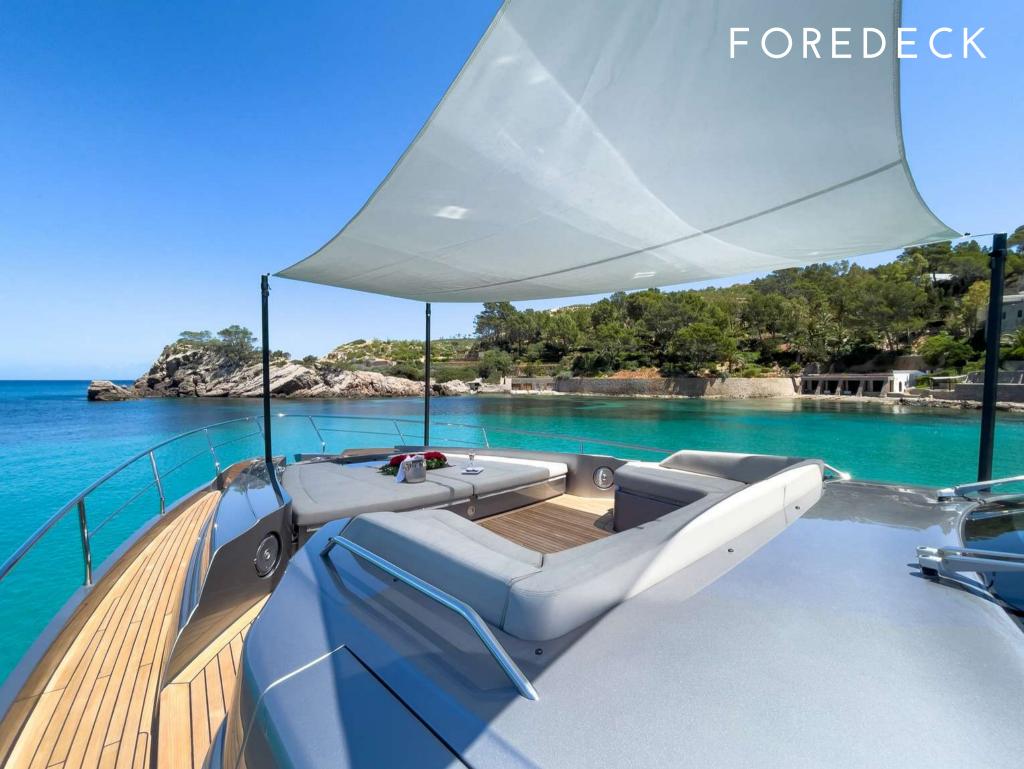

However, Beyond is much more than just a fast yacht, each and every component is designed to amaze:

- Wide sport fly with a large 5 sqm sunbed, with the possibility of a bimini
- A new amazing feature Music Hull: it's an audio system integrated into the hull which allows you to listen to music when underwater
- 4 double cabins for up to 9 guests: the full-beam master suite in the middle, the VIP to bow and the two guest rooms along the corridor. One of the twin cabins features two beds plus a third bunk
- Lots of toys on board including 2 seabobs F5S and a jet ski
- Berthed in Marina Ibiza, in the VIP area just in front of all the luxury boutiques and only some steps away from the famous Lio restaurant