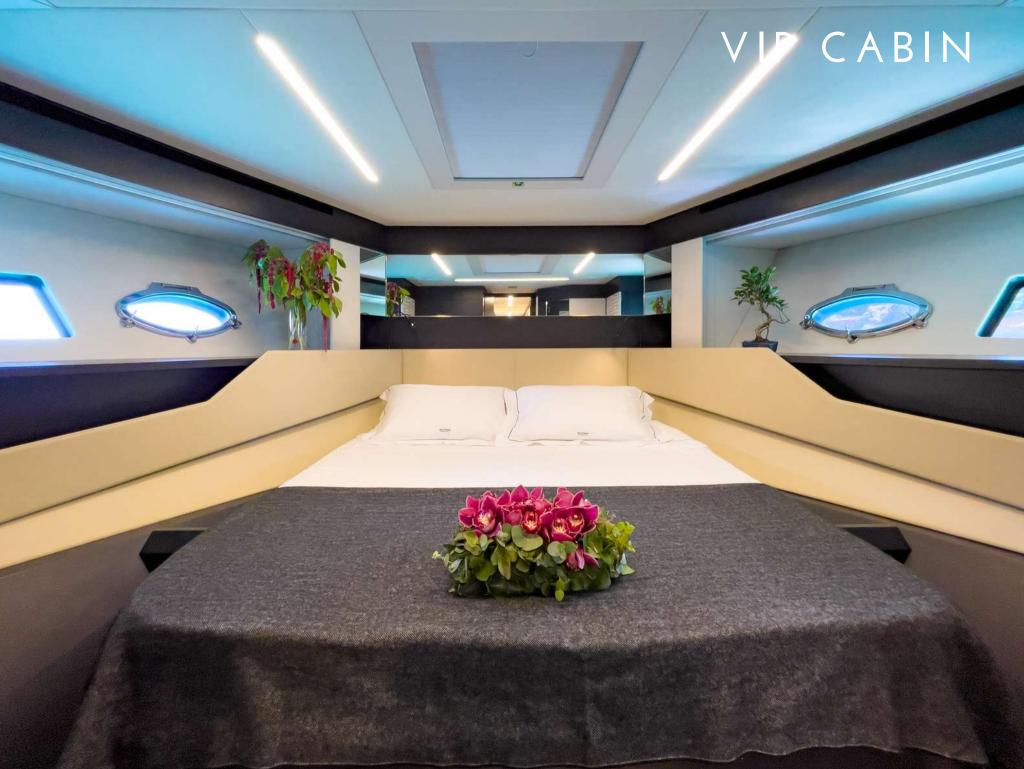

However, Beyond is much more than just a fast yacht, each and every component is designed to amaze:

- Wide sport fly with a large 5 sqm sunbed, with the possibility of a bimini
- A new amazing feature Music Hull: it's an audio system integrated into the hull which allows you to listen to music when underwater
- 4 double cabins for up to 9 guests: the full-beam master suite in the middle, the VIP to bow and the two guest rooms along the corridor. One of the twin cabins features two beds plus a third bunk
- Lots of toys on board including 2 seabobs F5S and a jet ski
- Berthed in Marina Ibiza, in the VIP area just in front of all the luxury boutiques and only some steps away from the famous Lio restaurant

Cruising speed: 41 knots

Number of Cabins: 4

1 Master, 1 VIP, 1 Twin with pullman

and another Twin

Guests: 9 night / 12 day