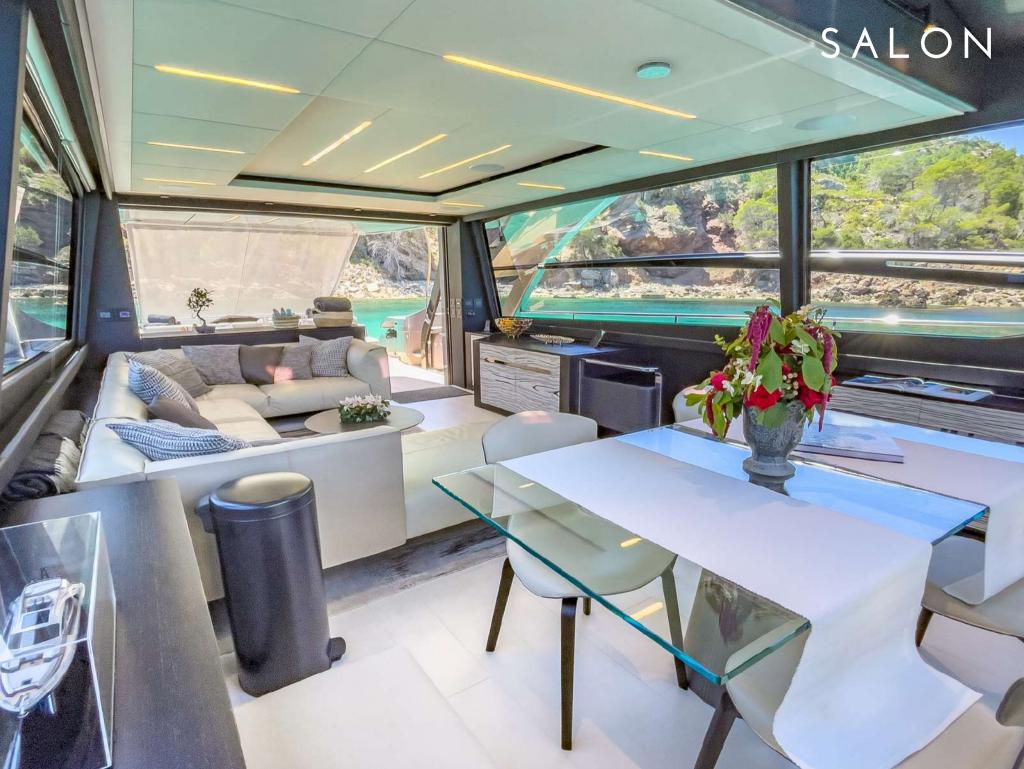

However, Beyond is much more than just a fast yacht, each and every component is designed to amaze:

- Wide sport fly with a large 5 sqm sunbed, with the possibility of a bimini
- A new amazing feature Music Hull: it's an audio system integrated into the hull which allows you to listen to music when underwater
- 4 double cabins for up to 9 guests: the full-beam master suite in the middle, the VIP to bow and the two guest rooms along the corridor. One of the twin cabins features two beds plus a third bunk
- Lots of toys on board including 2 seabobs F5S and a jet ski
- Berthed in Marina Ibiza, in the VIP area just in front of all the luxury boutiques and only some steps away from the famous Lio restaurant