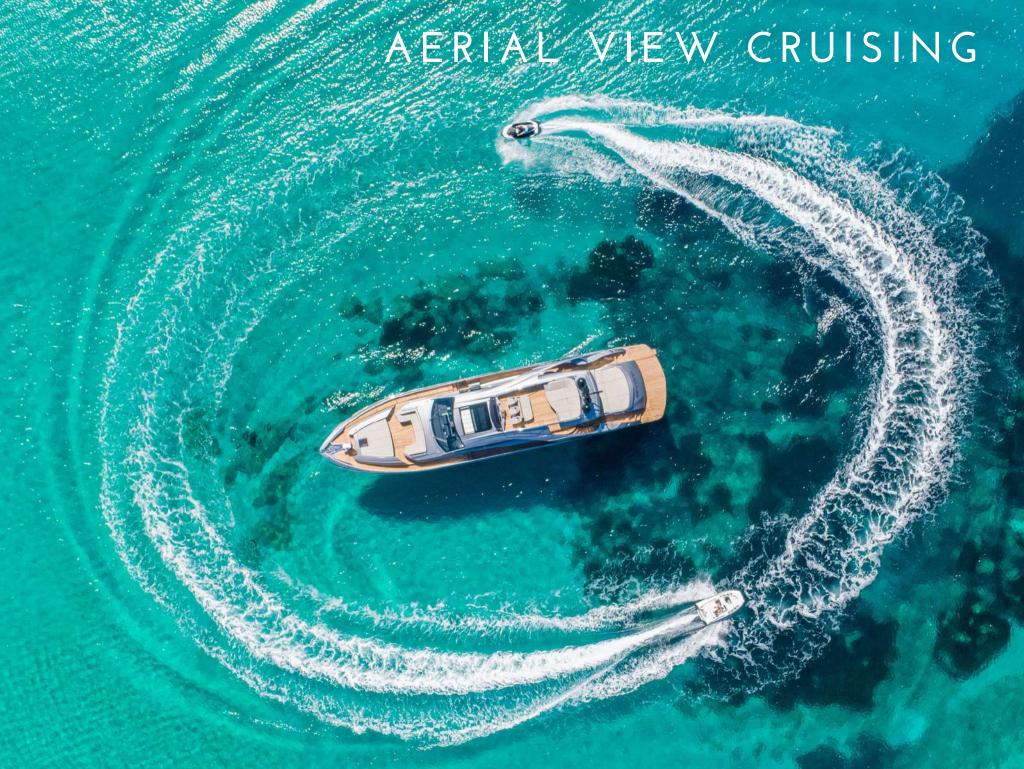

BEYOND - The carbon fiber revolution: this brand new Pershing 8X is one step forward in the yachting construction, ending on a lightweight and fast yacht which can reach 41 knots at cruising speed and 48 knots at maximum speed. The dream and masterpiece of the "X Generation".

## TOYS&TENDER

- Tender Williams 345 Sportjet
- Jet ski Seadoo Spark Jetbike 3
- 2 x Seabob F5S
- Wakeboard
- SUP
- Donut
- Snorkelling gear