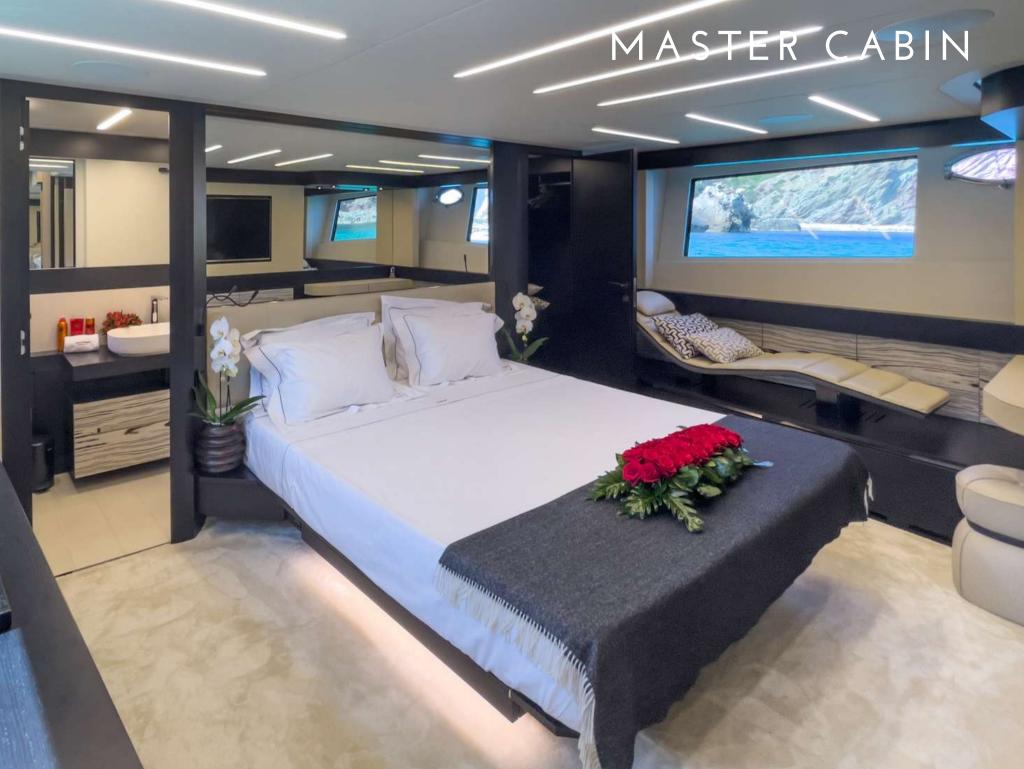

However, Beyond is much more than just a fast yacht, each and every component is designed to amaze:

- Wide sport fly with a large 5 sqm sunbed, with the possibility of a bimini
- A new amazing feature Music Hull: it's an audio system integrated into the hull which allows you to listen to music when underwater
- 4 double cabins for up to 9 guests: the full-beam master suite in the middle, the VIP to bow and the two guest rooms along the corridor. One of the twin cabins features two beds plus a third bunk
- Lots of toys on board including 2 seabobs F5S and a jet ski
- Berthed in Marina Ibiza, in the VIP area just in front of all the luxury boutiques and only some steps away from the famous Lio restaurant

Cruising speed: 41 knots

Number of Cabins: 4

1 Master, 1 VIP, 1 Twin with pullman

and another Twin

Guests: 9 night / 12 day