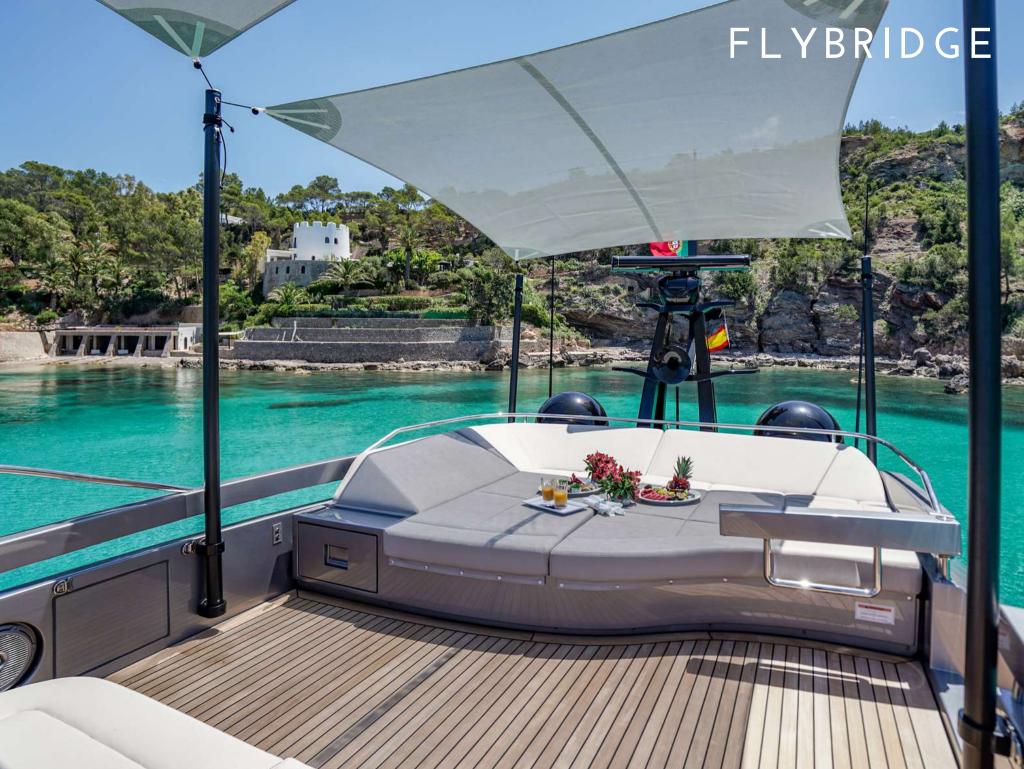

However, Beyond is much more than just a fast yacht, each and every component is designed to amaze:

- Wide sport fly with a large 5 sqm sunbed, with the possibility of a bimini
- A new amazing feature Music Hull: it's an audio system integrated into the hull which allows you to listen to music when underwater
- 4 double cabins for up to 9 guests: the full-beam master suite in the middle, the VIP to bow and the two guest rooms along the corridor. One of the twin cabins features two beds plus a third bunk
- Lots of toys on board including 2 seabobs F5S and a jet ski
- Berthed in Marina Ibiza, in the VIP area just in front of all the luxury boutiques and only some steps away from the famous Lio restaurant