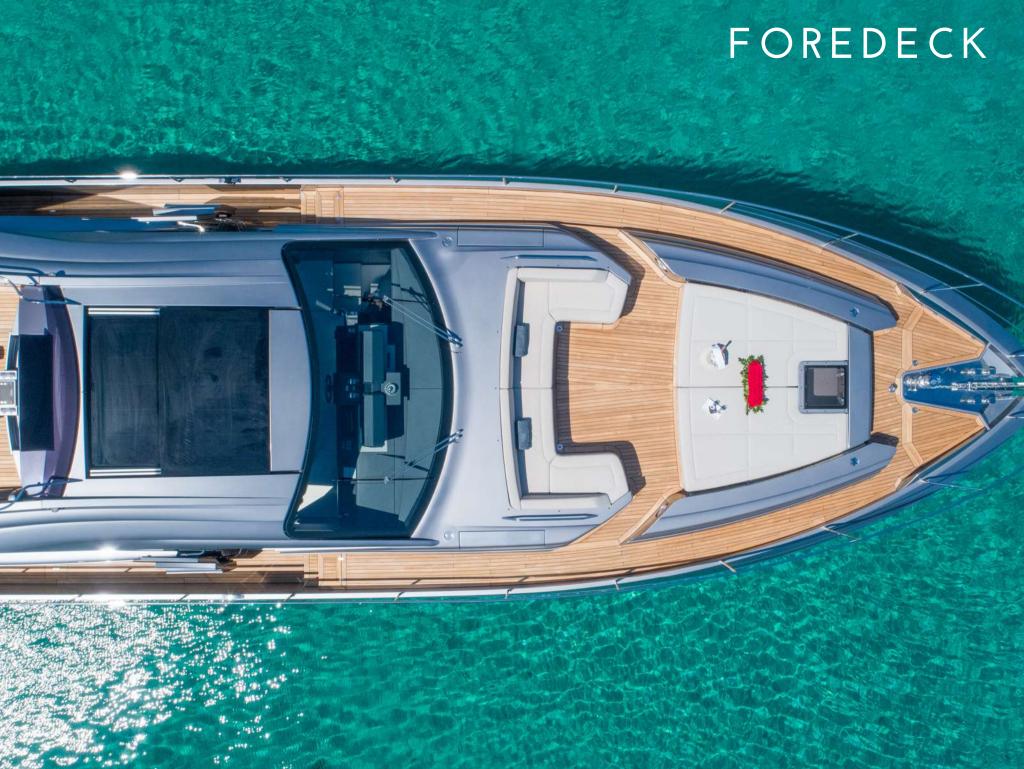

However, Beyond is much more than just a fast yacht, each and every component is designed to amaze:

- Wide sport fly with a large 5 sqm sunbed, with the possibility of a bimini
- A new amazing feature Music Hull: it's an audio system integrated into the hull which allows you to listen to music when underwater
- 4 double cabins for up to 9 guests: the full-beam master suite in the middle, the VIP to bow and the two guest rooms along the corridor. One of the twin cabins features two beds plus a third bunk
- Lots of toys on board including 2 seabobs F5S and a jet ski
- Berthed in Marina Ibiza, in the VIP area just in front of all the luxury boutiques and only some steps away from the famous Lio restaurant