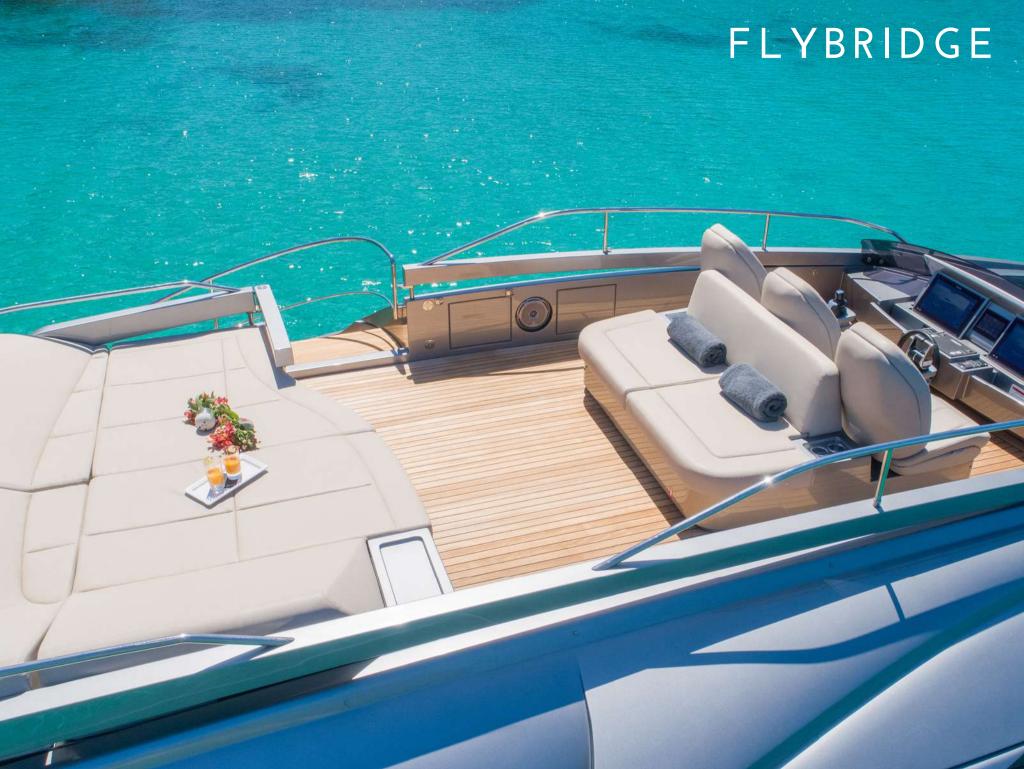

However, Beyond is much more than just a fast yacht, each and every component is designed to amaze:

- Wide sport fly with a large 5 sqm sunbed, with the possibility of a bimini
- A new amazing feature Music Hull: it's an audio system integrated into the hull which allows you to listen to music when underwater
- 4 double cabins for up to 9 guests: the full-beam master suite in the middle, the VIP to bow and the two guest rooms along the corridor. One of the twin cabins features two beds plus a third bunk
- Lots of toys on board including 2 seabobs F5S and a jet ski
- Berthed in Marina Ibiza, in the VIP area just in front of all the luxury boutiques and only some steps away from the famous Lio restaurant