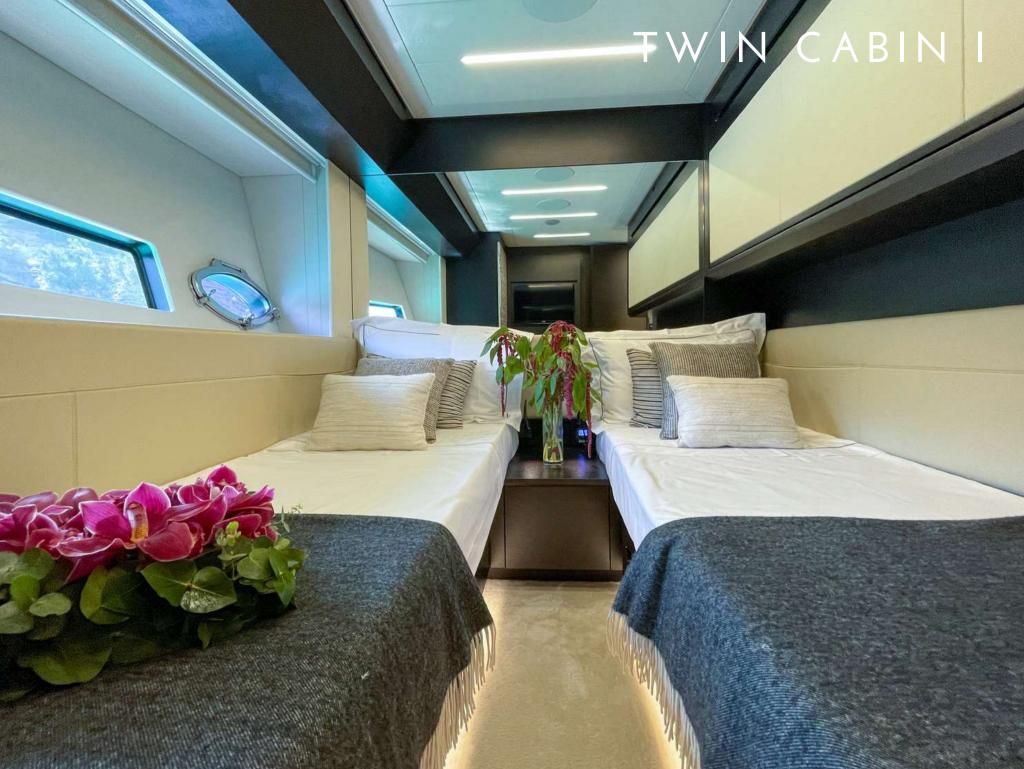

However, Beyond is much more than just a fast yacht, each and every component is designed to amaze:

- Wide sport fly with a large 5 sqm sunbed, with the possibility of a bimini
- A new amazing feature Music Hull: it's an audio system integrated into the hull which allows you to listen to music when underwater
- 4 double cabins for up to 9 guests: the full-beam master suite in the middle, the VIP to bow and the two guest rooms along the corridor. One of the twin cabins features two beds plus a third bunk
- Lots of toys on board including 2 seabobs F5S and a jet ski
- Berthed in Marina Ibiza, in the VIP area just in front of all the luxury boutiques and only some steps away from the famous Lio restaurant

Cruising speed: 41 knots

Number of Cabins: 4

1 Master, 1 VIP, 1 Twin with pullman

and another Twin

Guests: 9 night / 12 day