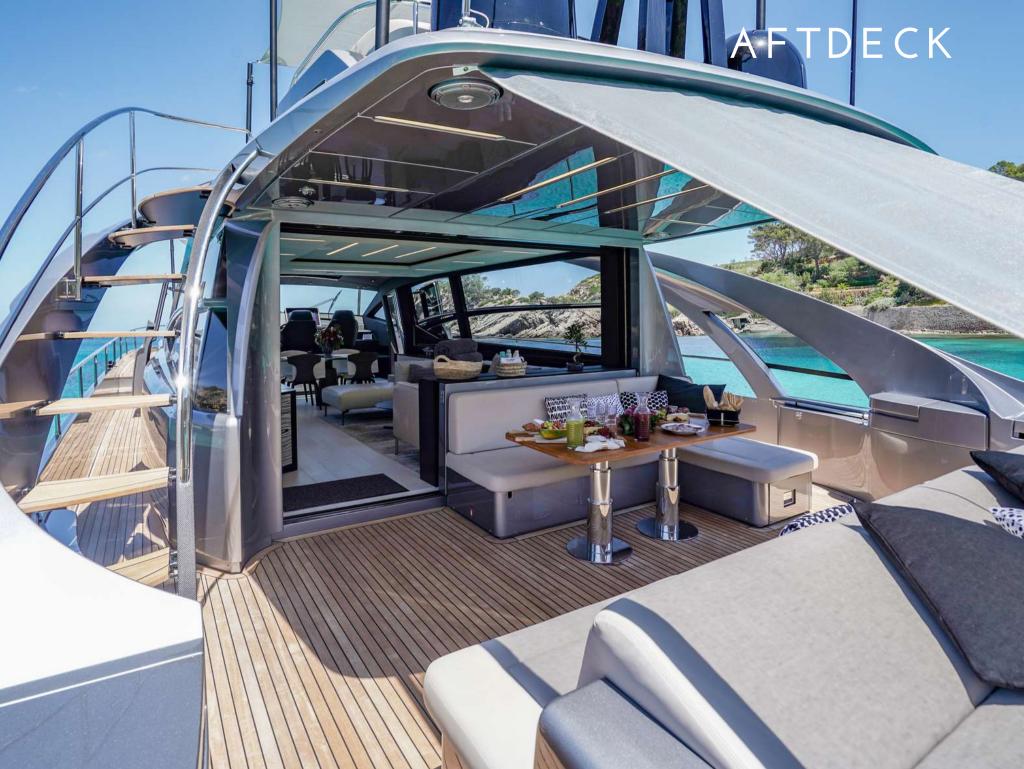

BEYOND - The carbon fiber revolution: this brand new Pershing 8X is one step forward in the yachting construction, ending on a lightweight and fast yacht which can reach 41 knots at cruising speed and 48 knots at maximum speed. The dream and masterpiece of the "X Generation".

However, Beyond is much more than just a fast yacht, each and every component is designed to amaze:

- Wide sport fly with a large 5 sqm sunbed, with the possibility of a bimini
- A new amazing feature Music Hull: it's an audio system integrated into the hull which allows you to listen to music when underwater
- 4 double cabins for up to 9 guests: the full-beam master suite in the middle, the VIP to bow and the two guest rooms along the corridor. One of the twin cabins features two beds plus a third bunk
- Lots of toys on board including 2 seabobs F5S and a jet ski
- Berthed in Marina Ibiza, in the VIP area just in front of all the luxury boutiques and only some steps away from the famous Lio restaurant