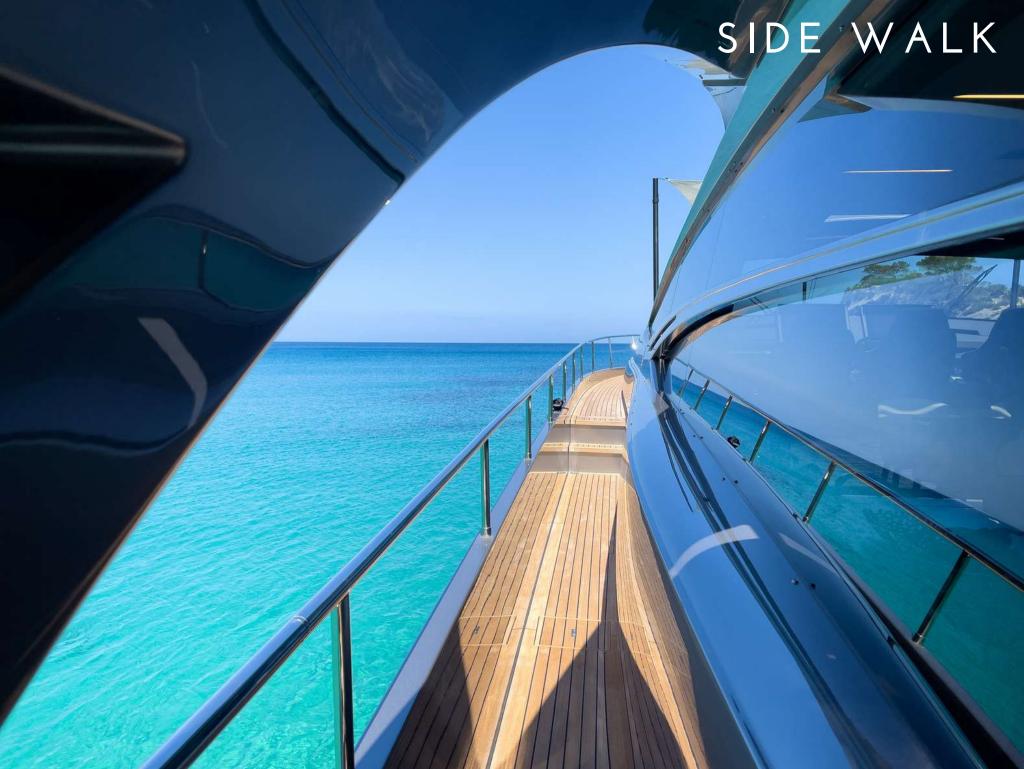

However, Beyond is much more than just a fast yacht, each and every component is designed to amaze:

- Wide sport fly with a large 5 sqm sunbed, with the possibility of a bimini
- A new amazing feature Music Hull: it's an audio system integrated into the hull which allows you to listen to music when underwater
- 4 double cabins for up to 9 guests: the full-beam master suite in the middle, the VIP to bow and the two guest rooms along the corridor. One of the twin cabins features two beds plus a third bunk
- Lots of toys on board including 2 seabobs F5S and a jet ski
- Berthed in Marina Ibiza, in the VIP area just in front of all the luxury boutiques and only some steps away from the famous Lio restaurant