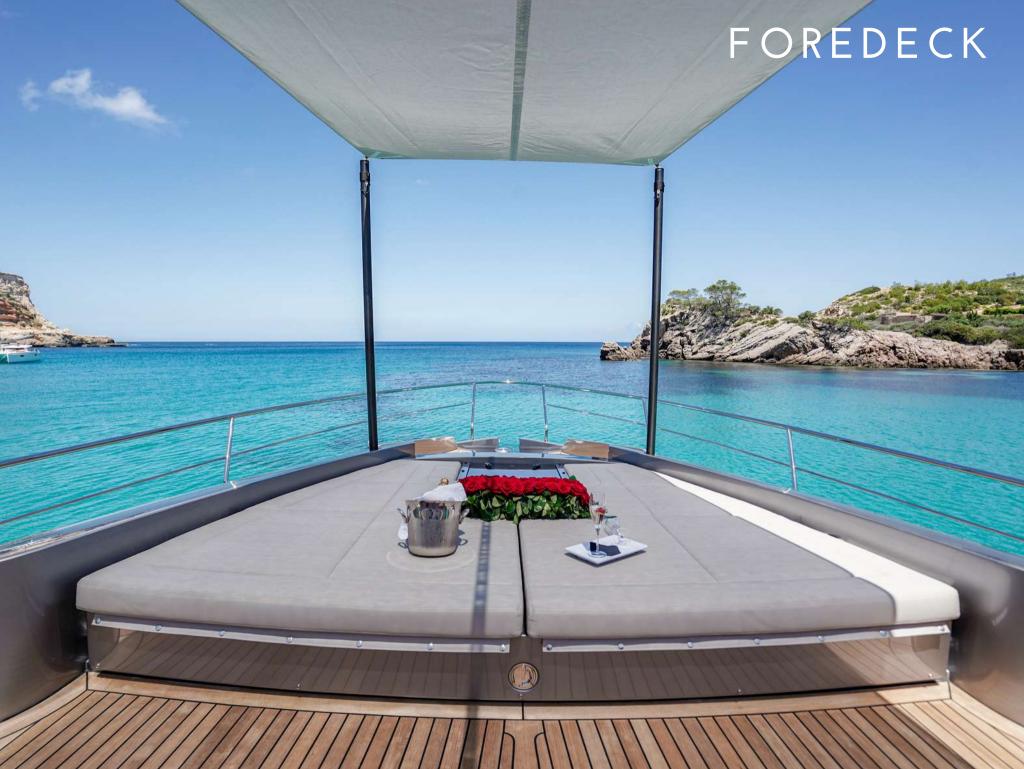

However, Beyond is much more than just a fast yacht, each and every component is designed to amaze:

- Wide sport fly with a large 5 sqm sunbed, with the possibility of a bimini
- A new amazing feature Music Hull: it's an audio system integrated into the hull which allows you to listen to music when underwater
- 4 double cabins for up to 9 guests: the full-beam master suite in the middle, the VIP to bow and the two guest rooms along the corridor. One of the twin cabins features two beds plus a third bunk
- Lots of toys on board including 2 seabobs F5S and a jet ski
- Berthed in Marina Ibiza, in the VIP area just in front of all the luxury boutiques and only some steps away from the famous Lio restaurant