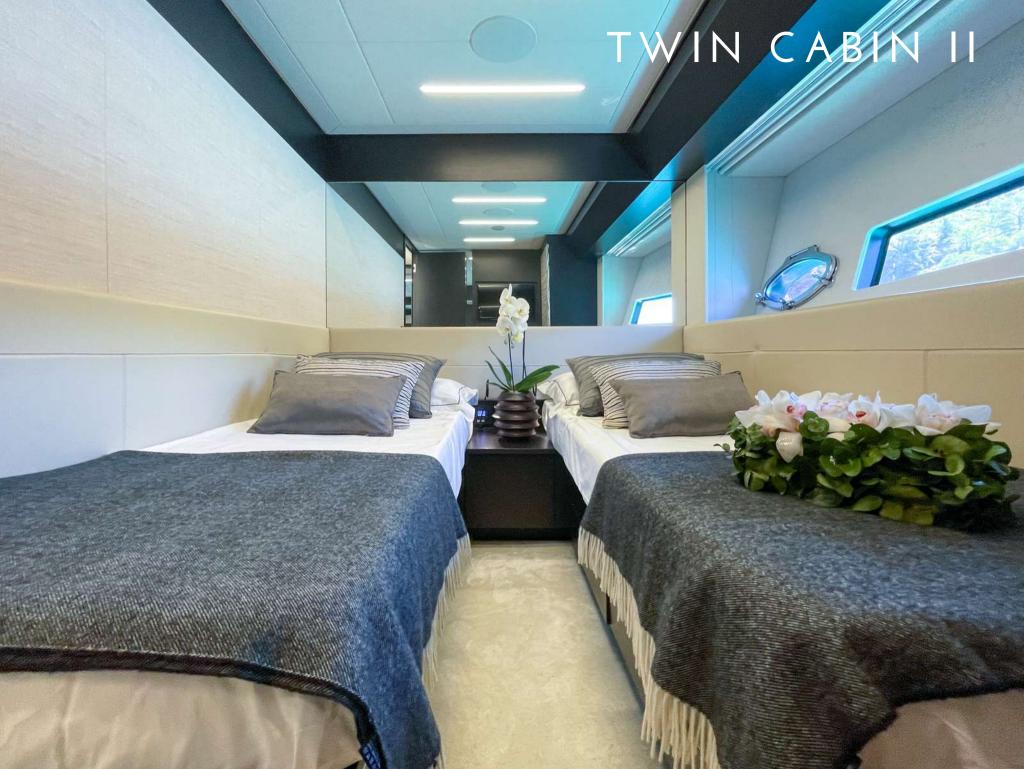

However, Beyond is much more than just a fast yacht, each and every component is designed to amaze:

- Wide sport fly with a large 5 sqm sunbed, with the possibility of a bimini
- A new amazing feature Music Hull: it's an audio system integrated into the hull which allows you to listen to music when underwater
- 4 double cabins for up to 9 guests: the full-beam master suite in the middle, the VIP to bow and the two guest rooms along the corridor. One of the twin cabins features two beds plus a third bunk
- Lots of toys on board including 2 seabobs F5S and a jet ski
- Berthed in Marina Ibiza, in the VIP area just in front of all the luxury boutiques and only some steps away from the famous Lio restaurant

Cruising speed: 41 knots

Number of Cabins: 4

1 Master, 1 VIP, 1 Twin with pullman

and another Twin

Guests: 9 night / 12 day