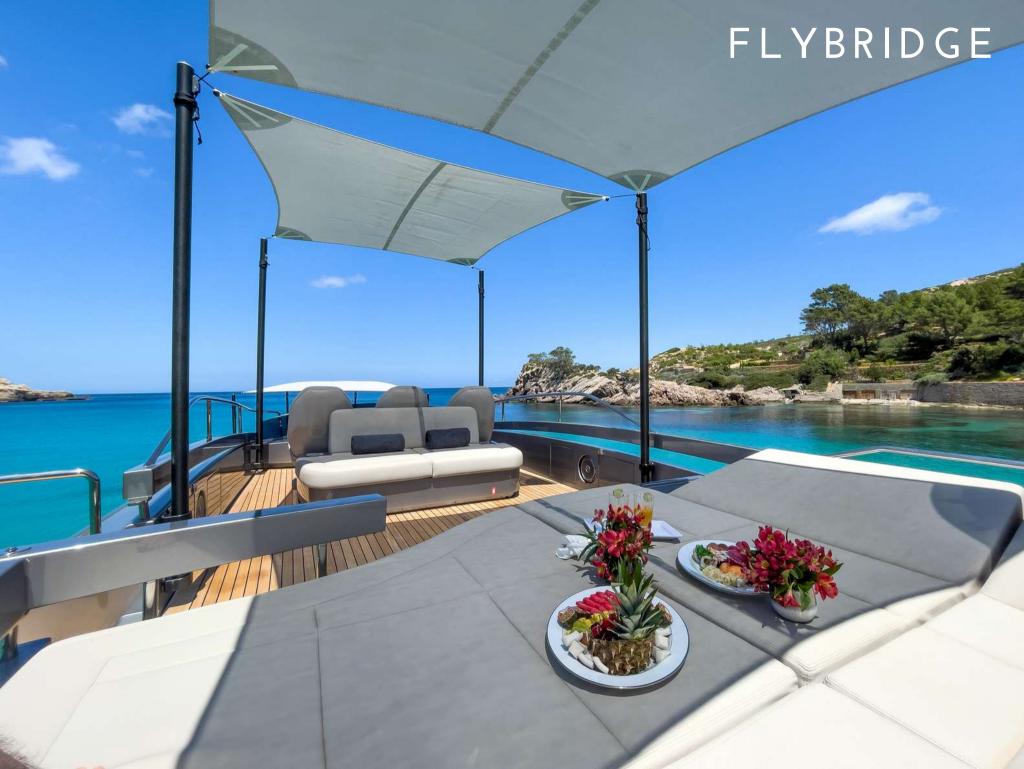

However, Beyond is much more than just a fast yacht, each and every component is designed to amaze:

- Wide sport fly with a large 5 sqm sunbed, with the possibility of a bimini
- A new amazing feature Music Hull: it's an audio system integrated into the hull which allows you to listen to music when underwater
- 4 double cabins for up to 9 guests: the full-beam master suite in the middle, the VIP to bow and the two guest rooms along the corridor. One of the twin cabins features two beds plus a third bunk
- Lots of toys on board including 2 seabobs F5S and a jet ski
- Berthed in Marina Ibiza, in the VIP area just in front of all the luxury boutiques and only some steps away from the famous Lio restaurant