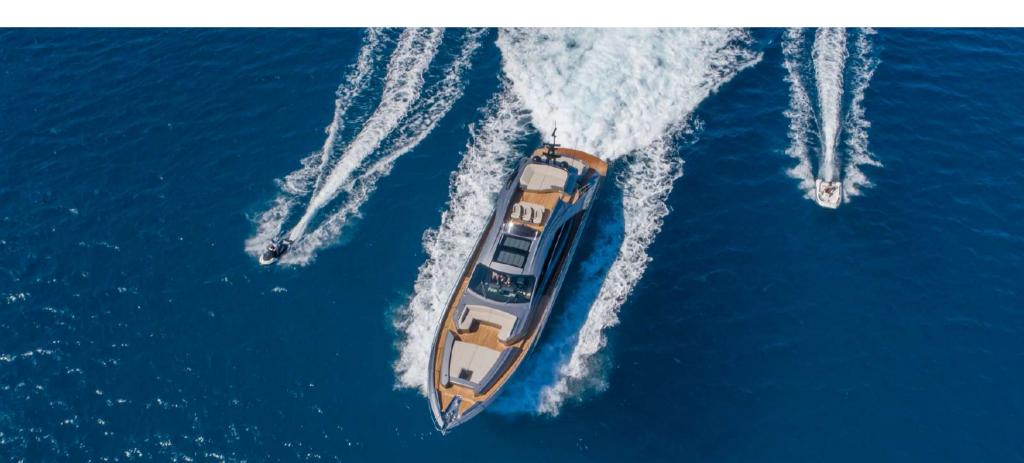

BEYOND - The carbon fiber revolution: this brand new Pershing 8X is one step forward in the yachting construction, ending on a lightweight and fast yacht which can reach 41 knots at cruising speed and 48 knots at maximum speed. The dream and masterpiece of the "X Generation".