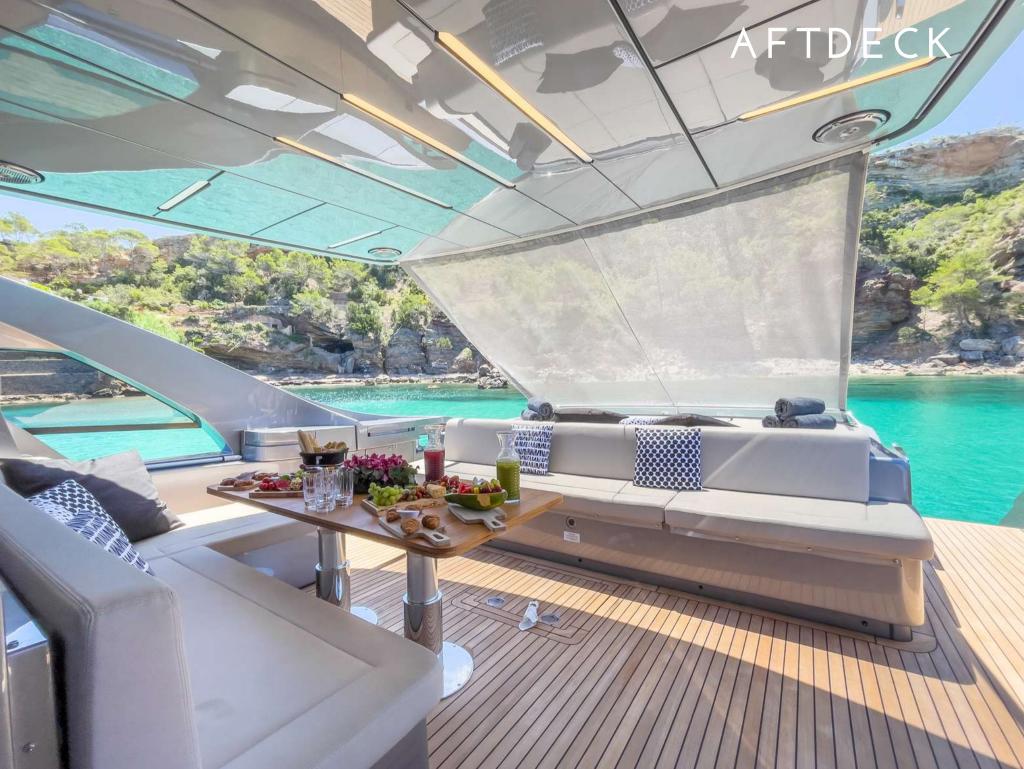

However, Beyond is much more than just a fast yacht, each and every component is designed to amaze:

- Wide sport fly with a large 5 sqm sunbed, with the possibility of a bimini
- A new amazing feature Music Hull: it's an audio system integrated into the hull which allows you to listen to music when underwater
- 4 double cabins for up to 9 guests: the full-beam master suite in the middle, the VIP to bow and the two guest rooms along the corridor. One of the twin cabins features two beds plus a third bunk
- Lots of toys on board including 2 seabobs F5S and a jet ski
- Berthed in Marina Ibiza, in the VIP area just in front of all the luxury boutiques and only some steps away from the famous Lio restaurant