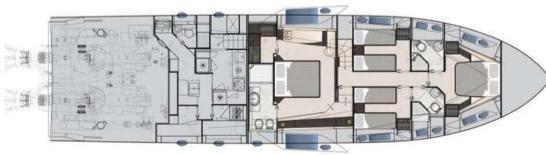

However, Beyond is much more than just a fast yacht, each and every component is designed to amaze:

- Wide sport fly with a large 5 sqm sunbed, with the possibility of a bimini
- A new amazing feature Music Hull: it's an audio system integrated into the hull which allows you to listen to music when underwater
- 4 double cabins for up to 9 guests: the full-beam master suite in the middle, the VIP to bow and the two guest rooms along the corridor. One of the twin cabins features two beds plus a third bunk
- Lots of toys on board including 2 seabobs F5S and a jet ski
- Berthed in Marina Ibiza, in the VIP area just in front of all the luxury boutiques and only some steps away from the famous Lio restaurant

Cruising speed: 41 knots

Number of Cabins: 4

1 Master, 1 VIP, 1 Twin with pullman

and another Twin

Guests: 9 night / 12 day

## SPECIFICATIONS & ACCOMODATIONS