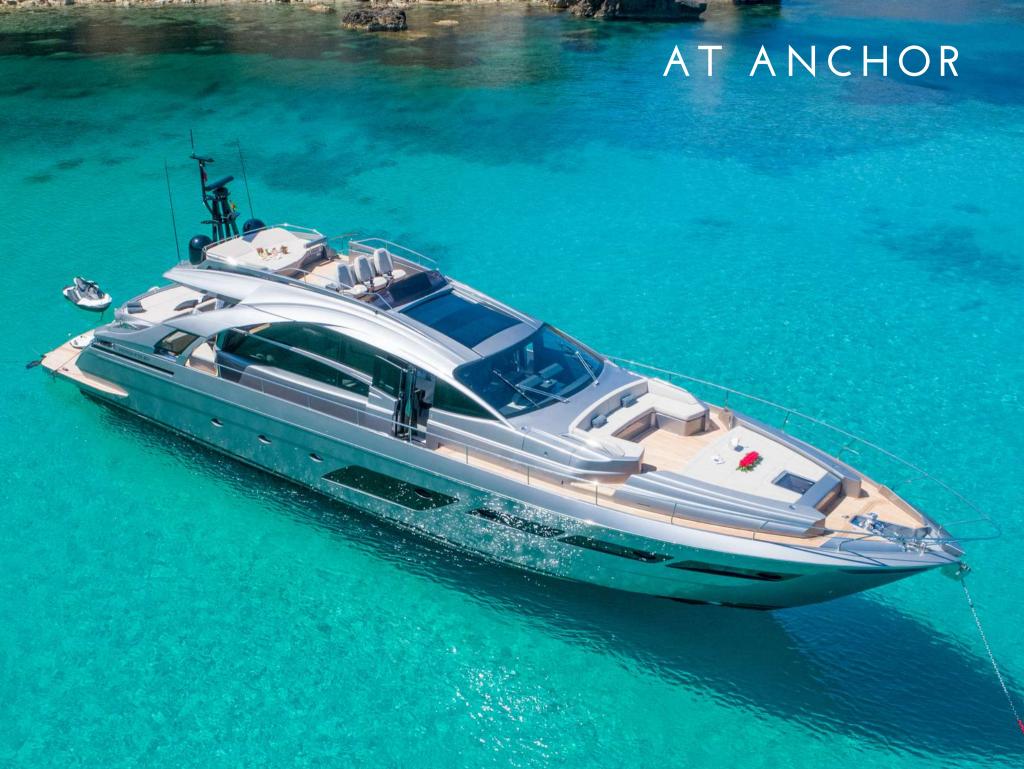

However, Beyond is much more than just a fast yacht, each and every component is designed to amaze:

- Wide sport fly with a large 5 sqm sunbed, with the possibility of a bimini
- A new amazing feature Music Hull: it's an audio system integrated into the hull which allows you to listen to music when underwater
- 4 double cabins for up to 9 guests: the full-beam master suite in the middle, the VIP to bow and the two guest rooms along the corridor. One of the twin cabins features two beds plus a third bunk
- Lots of toys on board including 2 seabobs F5S and a jet ski
- Berthed in Marina Ibiza, in the VIP area just in front of all the luxury boutiques and only some steps away from the famous Lio restaurant

## SEASONS & RATES

HIGH SEASON

July & August:

11.500€ day / 69.000€ Week\*

LOW SEASON

Rest of the months: 9.500€ day /57.000€ Week\*

\*BERTH IN MARINA IBIZA IS INCLUDED IN THE RATE, JUST NEXT TO FAMOUS LIO RESTAURANT