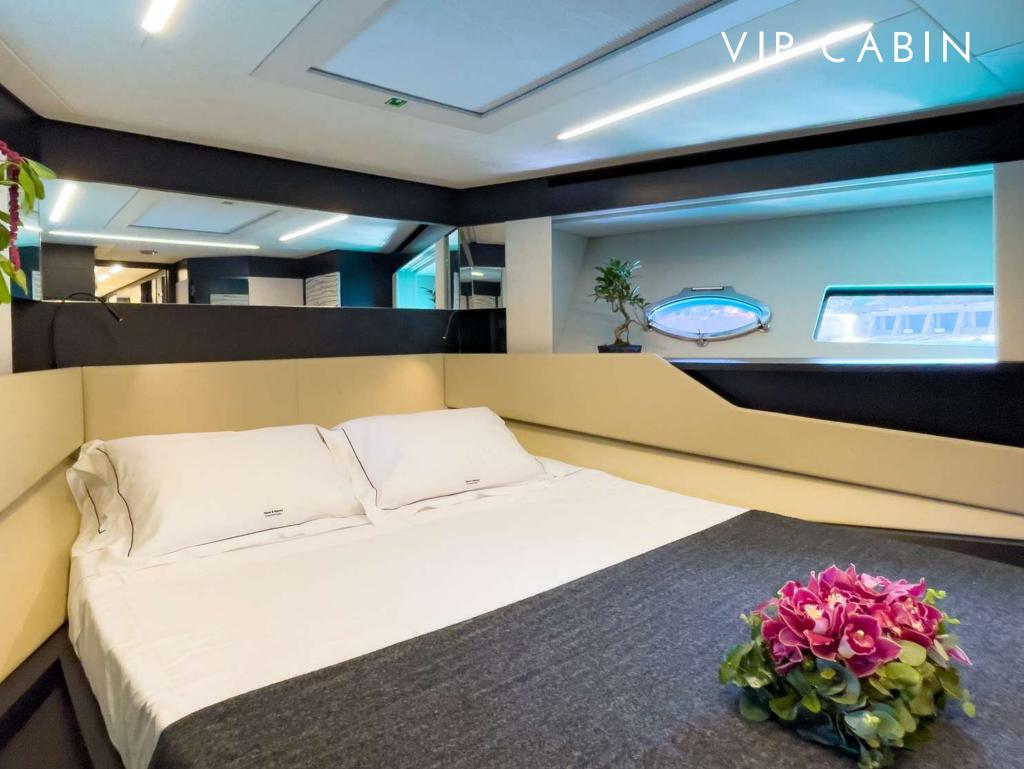

However, Beyond is much more than just a fast yacht, each and every component is designed to amaze:

- Wide sport fly with a large 5 sqm sunbed, with the possibility of a bimini
- A new amazing feature Music Hull: it's an audio system integrated into the hull which allows you to listen to music when underwater
- 4 double cabins for up to 9 guests: the full-beam master suite in the middle, the VIP to bow and the two guest rooms along the corridor. One of the twin cabins features two beds plus a third bunk
- Lots of toys on board including 2 seabobs F5S and a jet ski
- Berthed in Marina Ibiza, in the VIP area just in front of all the luxury boutiques and only some steps away from the famous Lio restaurant

Cruising speed: 41 knots

Number of Cabins: 4

1 Master, 1 VIP, 1 Twin with pullman

and another Twin

Guests: 9 night / 12 day