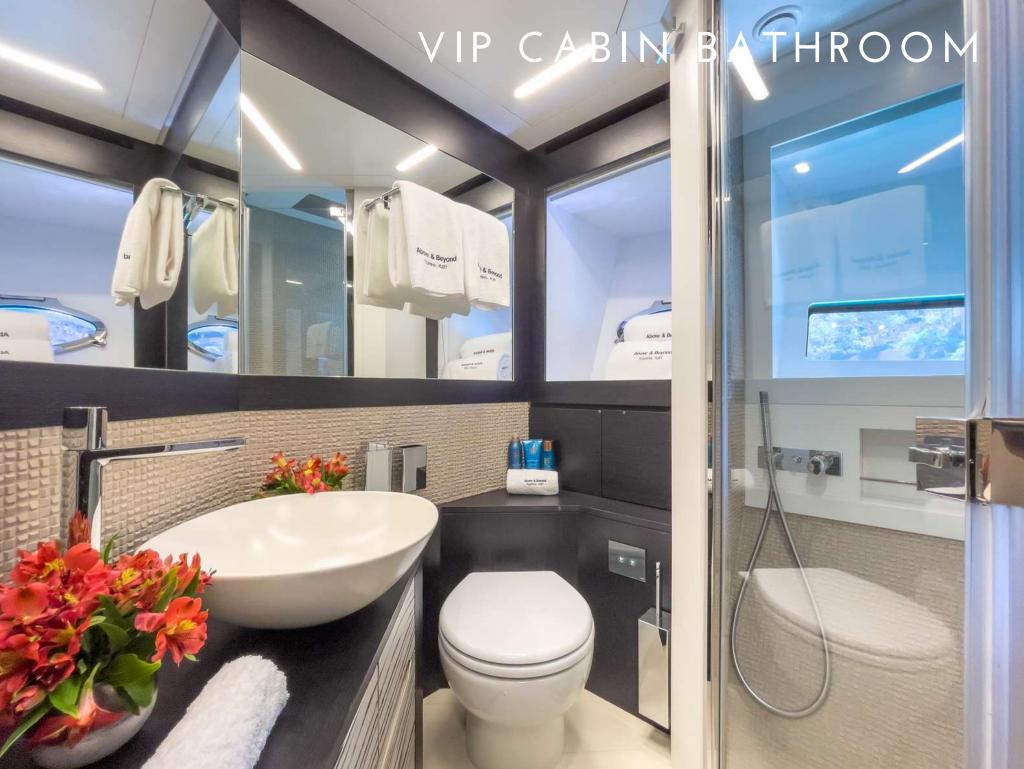

However, Beyond is much more than just a fast yacht, each and every component is designed to amaze:

- Wide sport fly with a large 5 sqm sunbed, with the possibility of a bimini
- A new amazing feature Music Hull: it's an audio system integrated into the hull which allows you to listen to music when underwater
- 4 double cabins for up to 9 guests: the full-beam master suite in the middle, the VIP to bow and the two guest rooms along the corridor. One of the twin cabins features two beds plus a third bunk
- Lots of toys on board including 2 seabobs F5S and a jet ski
- Berthed in Marina Ibiza, in the VIP area just in front of all the luxury boutiques and only some steps away from the famous Lio restaurant

Cruising speed: 41 knots

Number of Cabins: 4

1 Master, 1 VIP, 1 Twin with pullman

and another Twin

Guests: 9 night / 12 day