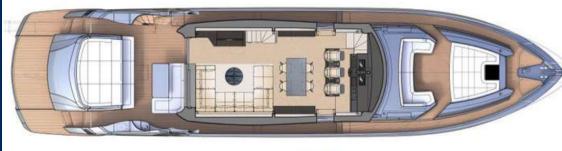

Cruising speed: 41 knots

Number of Cabins: 4

1 Master, 1 VIP, 1 Twin with pullman

and another Twin

Guests: 9 night / 12 day

## SPECIFICATIONS & ACCOMODATIONS