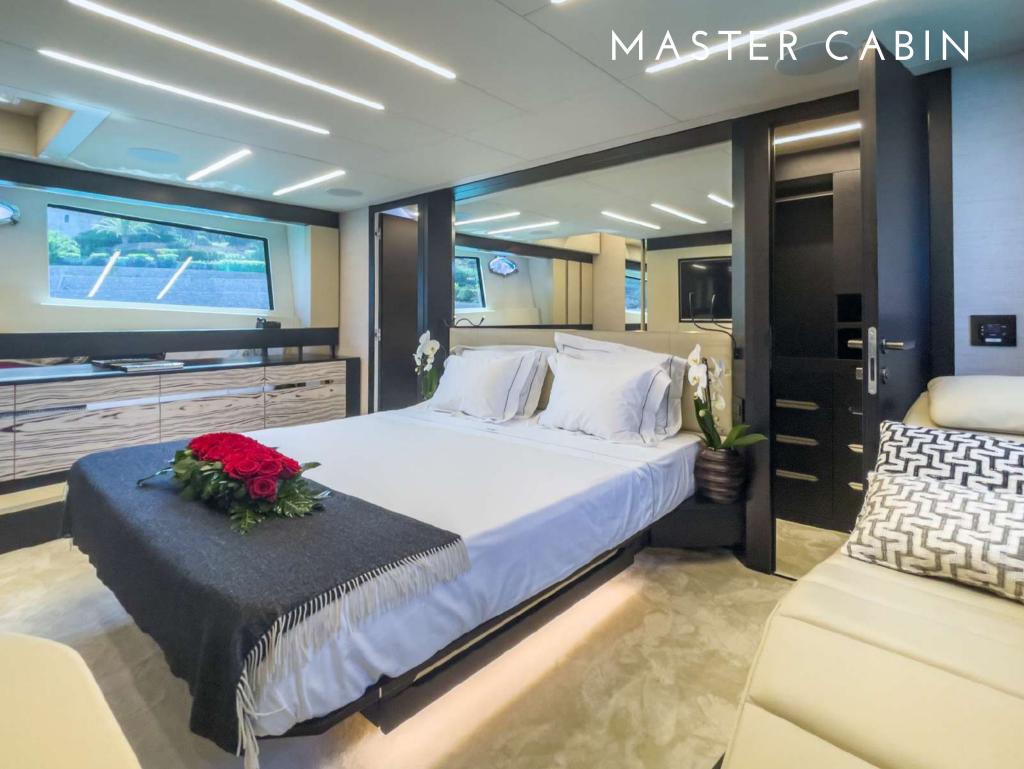

However, Beyond is much more than just a fast yacht, each and every component is designed to amaze:

- Wide sport fly with a large 5 sqm sunbed, with the possibility of a bimini
- A new amazing feature Music Hull: it's an audio system integrated into the hull which allows you to listen to music when underwater
- 4 double cabins for up to 9 guests: the full-beam master suite in the middle, the VIP to bow and the two guest rooms along the corridor. One of the twin cabins features two beds plus a third bunk
- Lots of toys on board including 2 seabobs F5S and a jet ski
- Berthed in Marina Ibiza, in the VIP area just in front of all the luxury boutiques and only some steps away from the famous Lio restaurant

Cruising speed: 41 knots

Number of Cabins: 4

1 Master, 1 VIP, 1 Twin with pullman

and another Twin

Guests: 9 night / 12 day