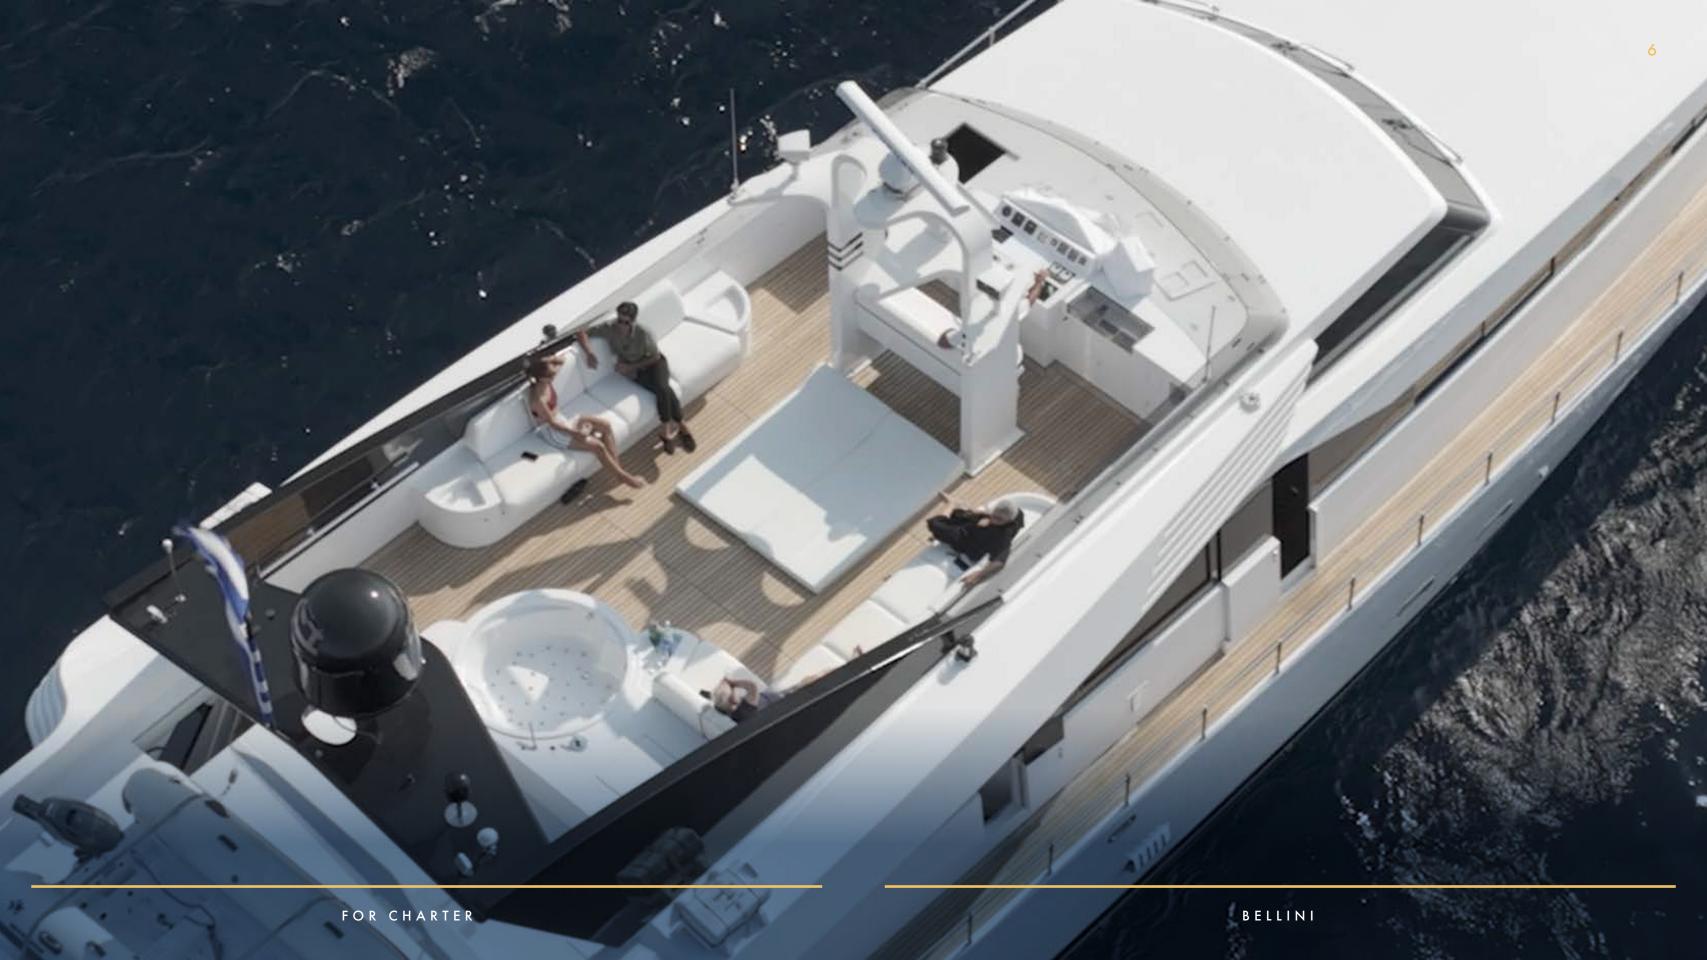

Starting from her flybridge which transforms into a private oasis of relaxation and luxury, where guests can relax in the Jacuzzi, to the spacious deck areas where one can unwind soaking up the sun with casual refreshments—whether it's coffee, cocktails, or light snacks, expertly prepared at the fully-equipped bar.

For added comfort, the removable sunpads create space for a small table, transforming the area into an elegant setting for informal dining, tailored to your needs. Whether basking in the sun or savoring a tranquil sunset, the flybridge provides the ultimate setting for alfresco leisure and will infuse you with joy and serenity.