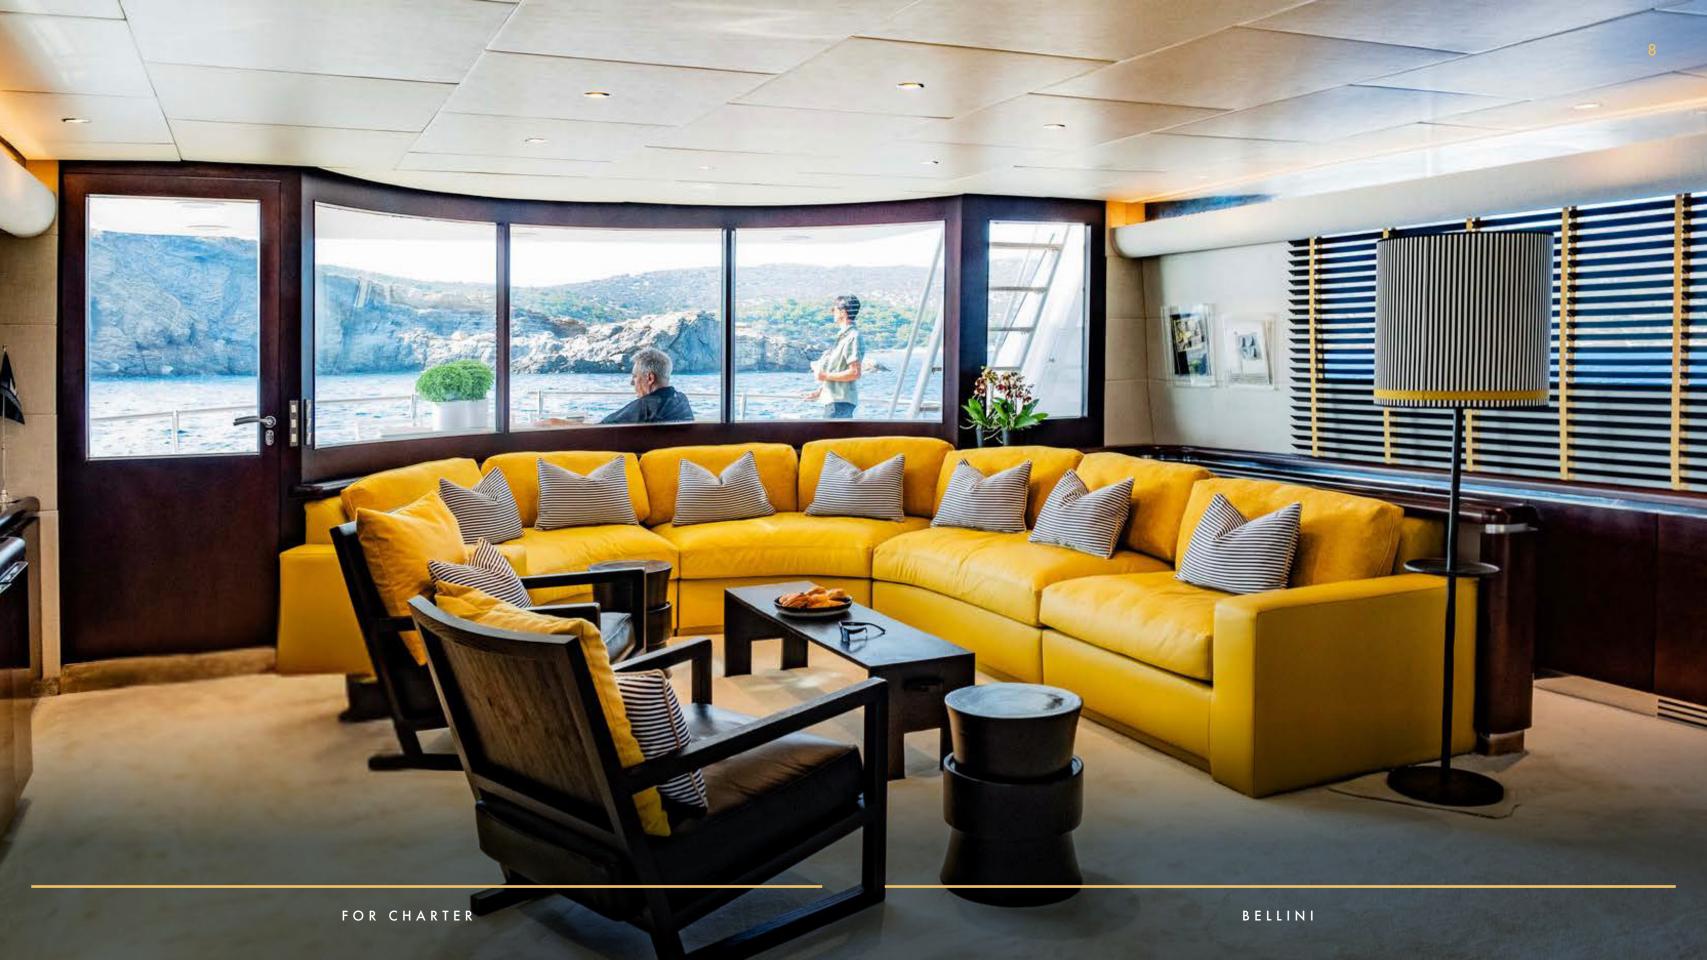

The interior and exterior of MY BELLINI were fully updated in 2024, blending timeless elegance with modern flair and creates a warm and inviting atmosphere throughout the yacht. The design maintains a classic aesthetic while incorporating contemporary touches, offering guests an ambiance of refined luxury and comfort. Every detail has been thoughtfully crafted to deliver a perfect balance of style and modernity.