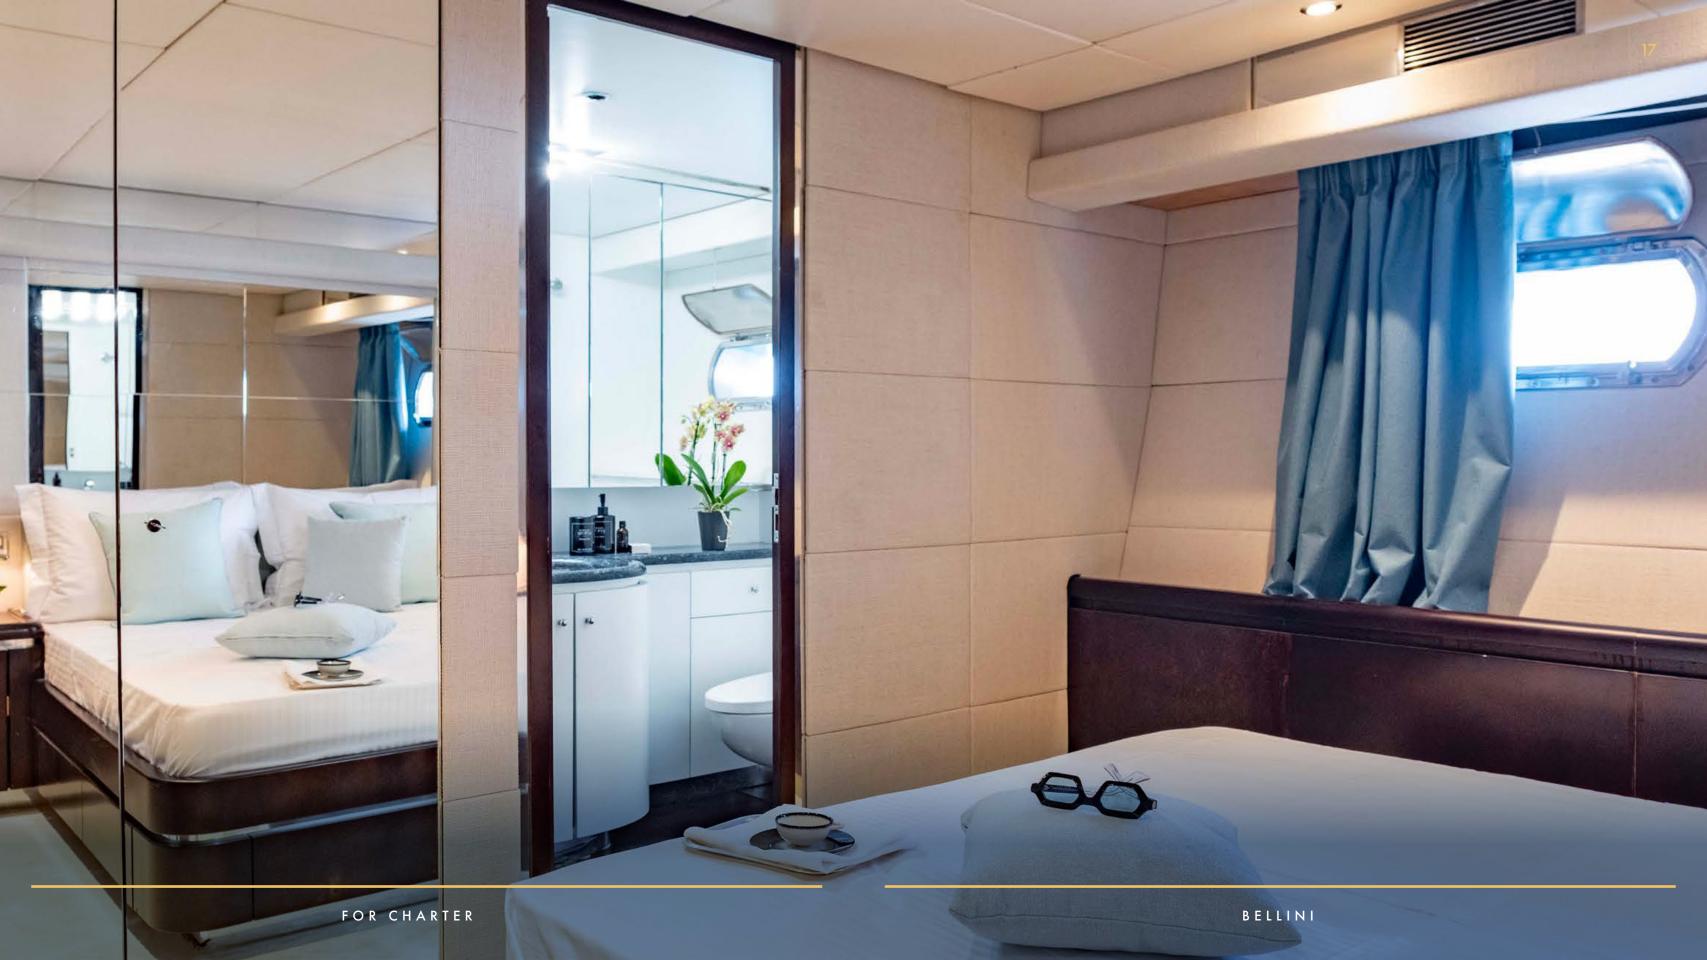

M/Y BELLINI accommodates up to 12 guests in 5 beautifully designed cabins. The full beam master cabin is finished with rich, glossy wood panelling and complemented by soft cream accents. The spacious layout features a sumptuous double bed, a smart TV and ample storage, blending a classic yacht design with modern amenities for a truly elevated experience. It also features a sofa bed, providing additional accommodation for a guest or a child.

M/Y BELLINI offers a range of guest accommodations, including a VIP cabin with a double bed and sofa bed for added flexibility, as well as a double cabin, a twin cabin, and a convertible cabin (which can also be used as an office or entertainment centre) to suit various sleeping arrangements. Every stateroom is equipped with modern smart TVs for ultimate relaxation.