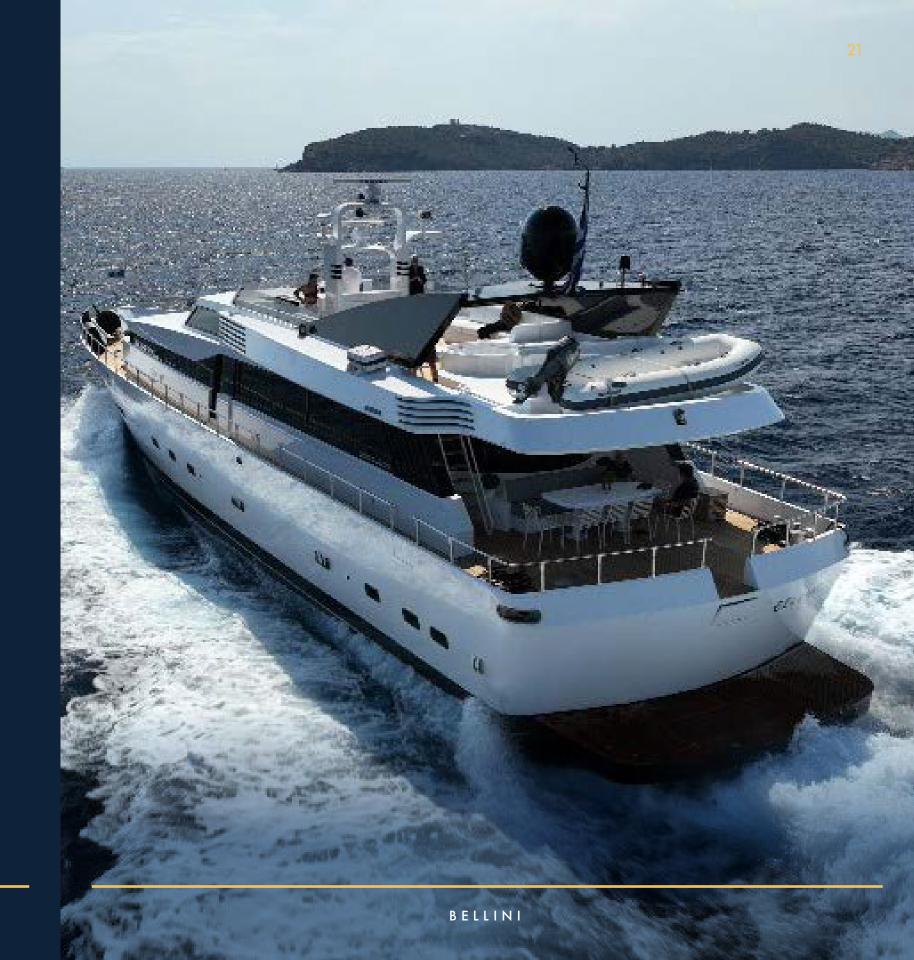

# SOPHISTICATION & ADVENTURE

The exquisite 30m motor yacht built by the iconic Cantieri di Pisa yard in 1988 and refitted in 2024 to the highest standards.

Based in Athens, BELLINI invites you to explore the sparkling waters of the Aegean and Ionian Seas in unrivalled comfort and style.

With a cruising speed of 23 knots and an impressive top speed of 31 knots, BELLINI promises a thrilling journey across the Mediterranean. Her water toys, including a 4.6m NOVURANIA tender, SUPs, and skis, provide plenty of entertainment on the water, and various other toys which can be discussed prior to your charter according to your requirements.

The interior and exterior of MY BELLINI were fully updated in 2024, blending timeless elegance with modern flair and creates a warm and inviting atmosphere throughout the yacht. The design maintains a classic aesthetic while incorporating contemporary touches, offering guests an ambiance of refined luxury and comfort. Every detail has been thoughtfully crafted to deliver a perfect balance of style and modernity.