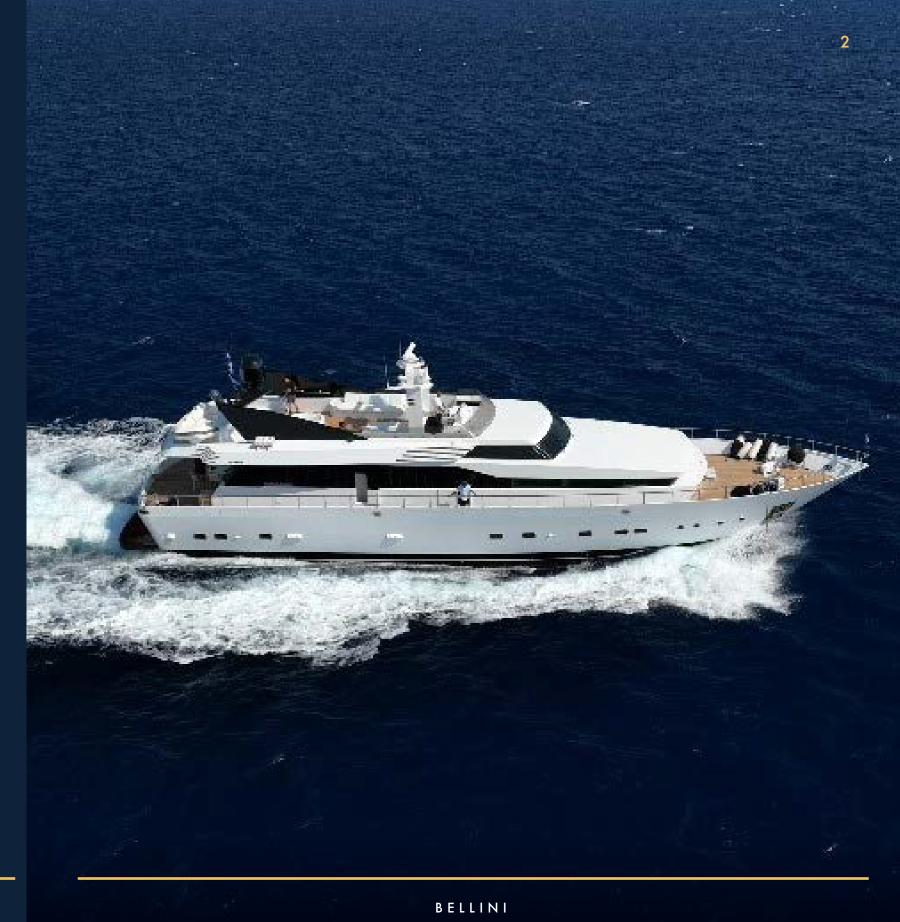

# SOPHISTICATION & ADVENTURE

The exquisite 30m motor yacht built by the iconic Cantieri di Pisa yard in 1988 and refitted in 2024 to the highest standards.

Based in Athens, BELLINI invites you to explore the sparkling waters of the Aegean and Ionian Seas in unrivalled comfort and style.

With a cruising speed of 23 knots and an impressive top speed of 31 knots, BELLINI promises a thrilling journey across the Mediterranean. Her water toys, including a 4.6m NOVURANIA tender, SUPs, and skis, provide plenty of entertainment on the water, and various other toys which can be discussed prior to your charter according to your requirements.