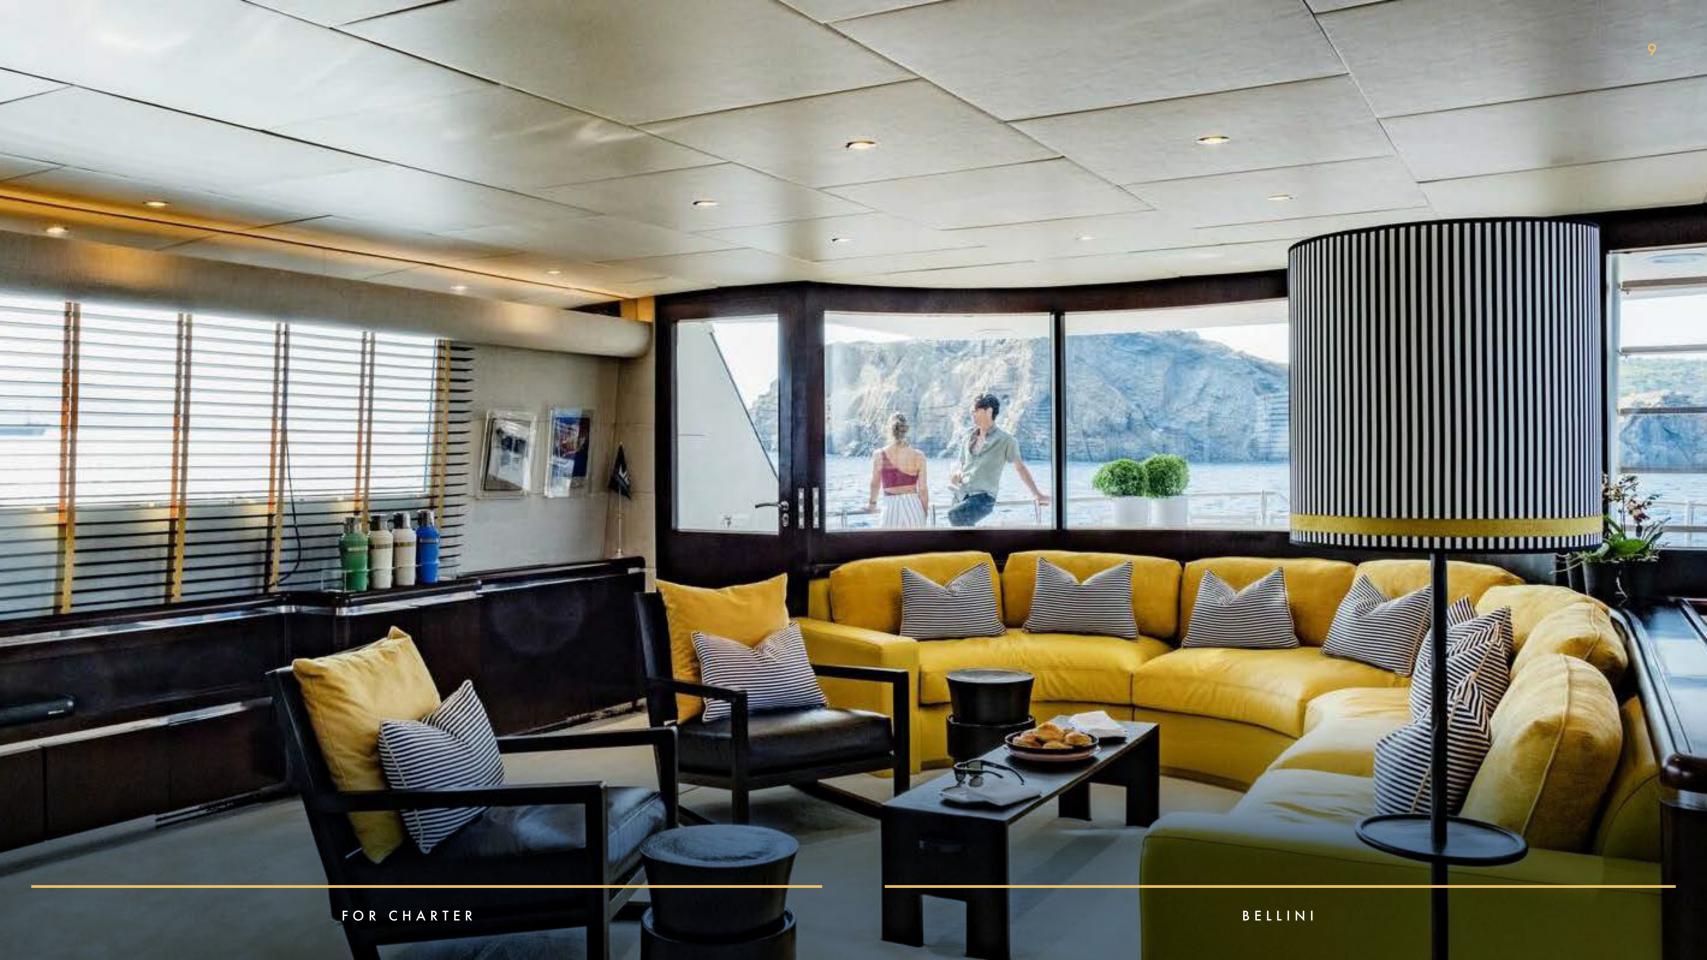

The interior and exterior of MY BELLINI were fully updated in 2024, blending timeless elegance with modern flair and creates a warm and inviting atmosphere throughout the yacht. The design maintains a classic aesthetic while incorporating contemporary touches, offering guests an ambiance of refined luxury and comfort. Every detail has been thoughtfully crafted to deliver a perfect balance of style and modernity.

Starting from her flybridge which transforms into a private oasis of relaxation and luxury, where guests can relax in the Jacuzzi, to the spacious deck areas where one can unwind soaking up the sun with casual refreshments—whether it's coffee, cocktails, or light snacks, expertly prepared at the fully-equipped bar.