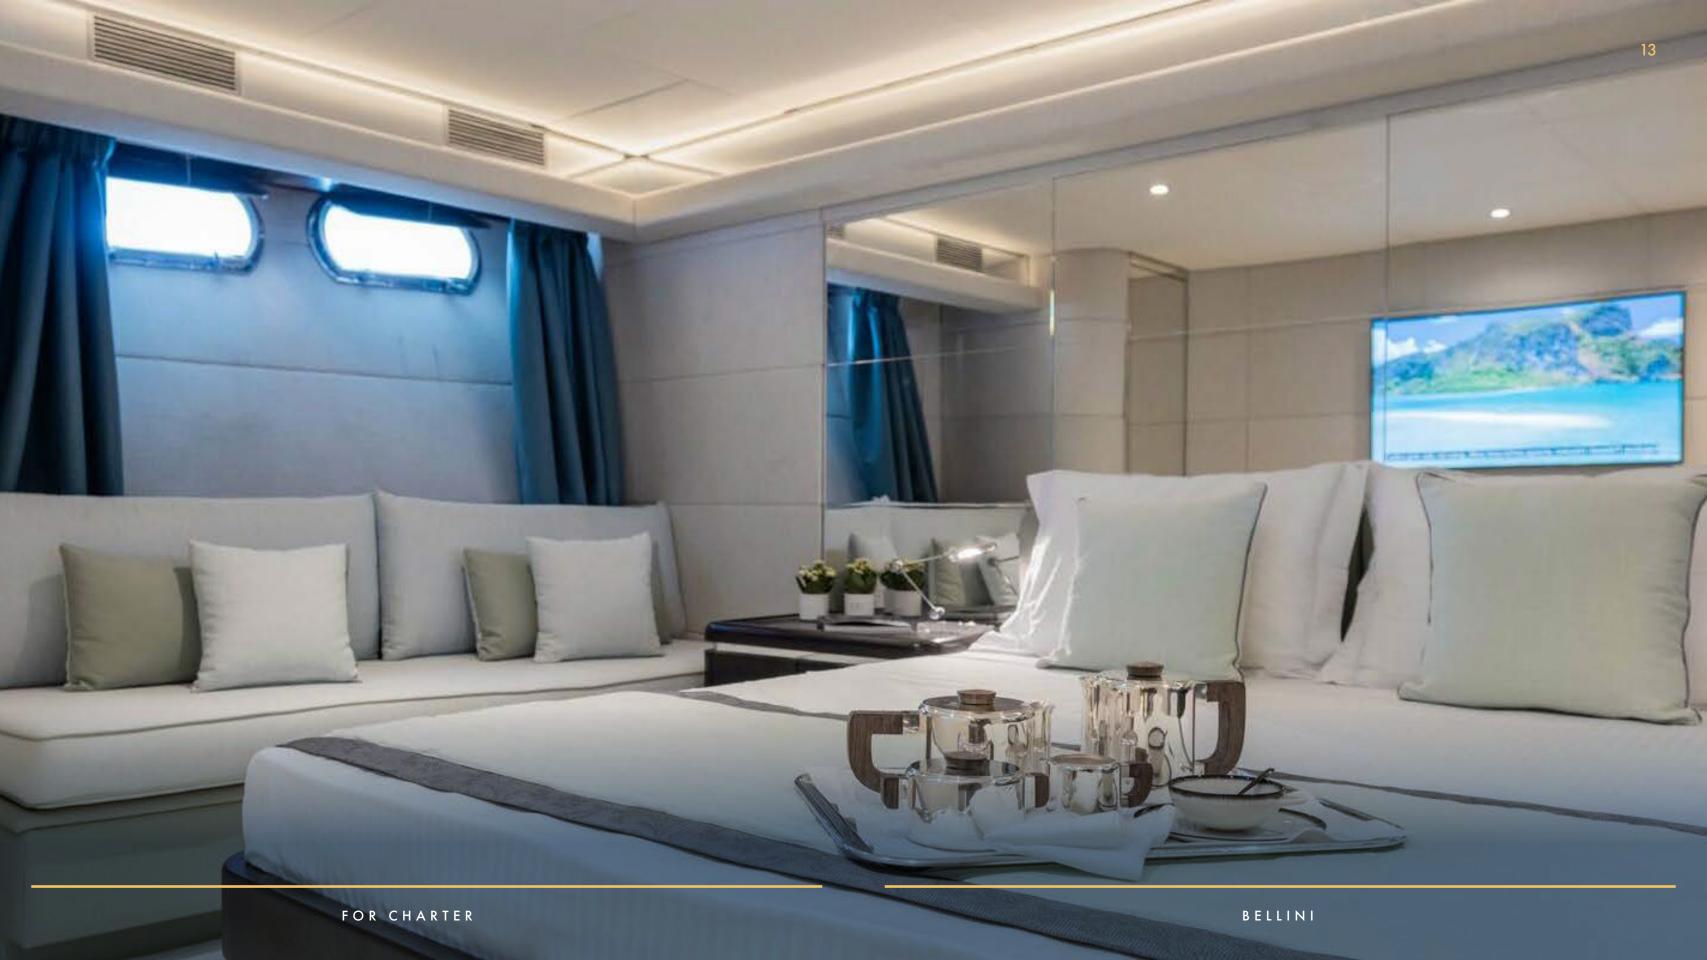

M/Y BELLINI accommodates up to 12 guests in 5 beautifully designed cabins. The full beam master cabin is finished with rich, glossy wood panelling and complemented by soft cream accents. The spacious layout features a sumptuous double bed, a smart TV and ample storage, blending a classic yacht design with modern amenities for a truly elevated experience. It also features a sofa bed, providing additional accommodation for a guest or a child.

M/Y BELLINI offers a range of guest accommodations, including a VIP cabin with a double bed and sofa bed for added flexibility, as well as a double cabin, a twin cabin, and a convertible cabin (which can also be used as an office or entertainment centre) to suit various sleeping arrangements. Every stateroom is equipped with modern smart TVs for ultimate relaxation.