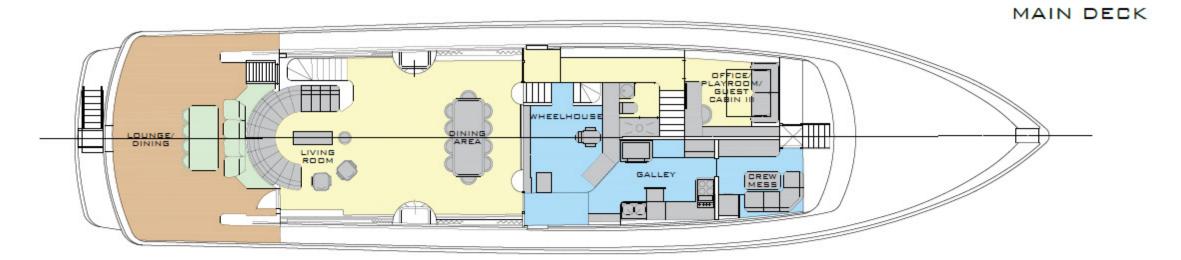

M/Y BELLINI accommodates up to 12 guests in 5 beautifully designed cabins. The full beam master cabin is finished with rich, glossy wood panelling and complemented by soft cream accents. The spacious layout features a sumptuous double bed, a smart TV and ample storage, blending a classic yacht design with modern amenities for a truly elevated experience. It also features a sofa bed, providing additional accommodation for a guest or a child.

M/Y BELLINI offers a range of guest accommodations, including a VIP cabin with a double bed and sofa bed for added flexibility, as well as a double cabin, a twin cabin, and a convertible cabin (which can also be used as an office or entertainment centre) to suit various sleeping arrangements. Every stateroom is equipped with modern smart TVs for ultimate relaxation.

## G E N E R A L A R R A N G E M E N T

29.69M | CANTIERI DI PISA | 1988/2024

### G E N E R A L A R R A N G E M E N T

29.69M | CANTIERI DI PISA | 1988/2024