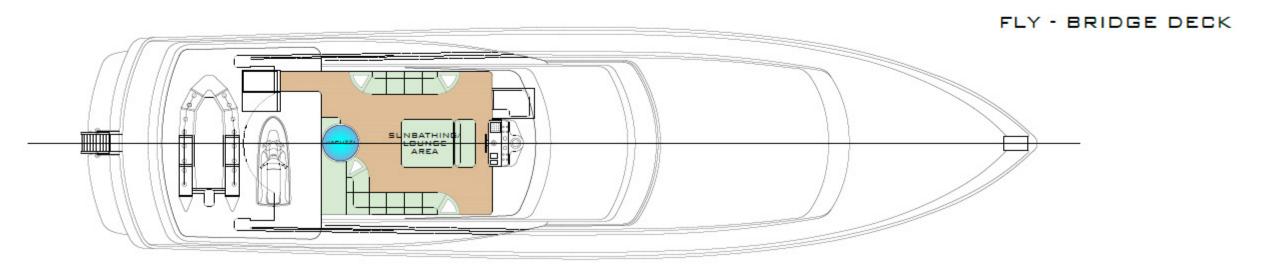

Starting from her flybridge which transforms into a private oasis of relaxation and luxury, where guests can relax in the Jacuzzi, to the spacious deck areas where one can unwind soaking up the sun with casual refreshments—whether it's coffee, cocktails, or light snacks, expertly prepared at the fully-equipped bar.

For added comfort, the removable sunpads create space for a small table, transforming the area into an elegant setting for informal dining, tailored to your needs. Whether basking in the sun or savoring a tranquil sunset, the flybridge provides the ultimate setting for alfresco leisure and will infuse you with joy and serenity.

## G E N E R A L A R R A N G E M E N T

29.69M | CANTIERI DI PISA | 1988/2024

### G E N E R A L A R R A N G E M E N T

29.69M | CANTIERI DI PISA | 1988/2024