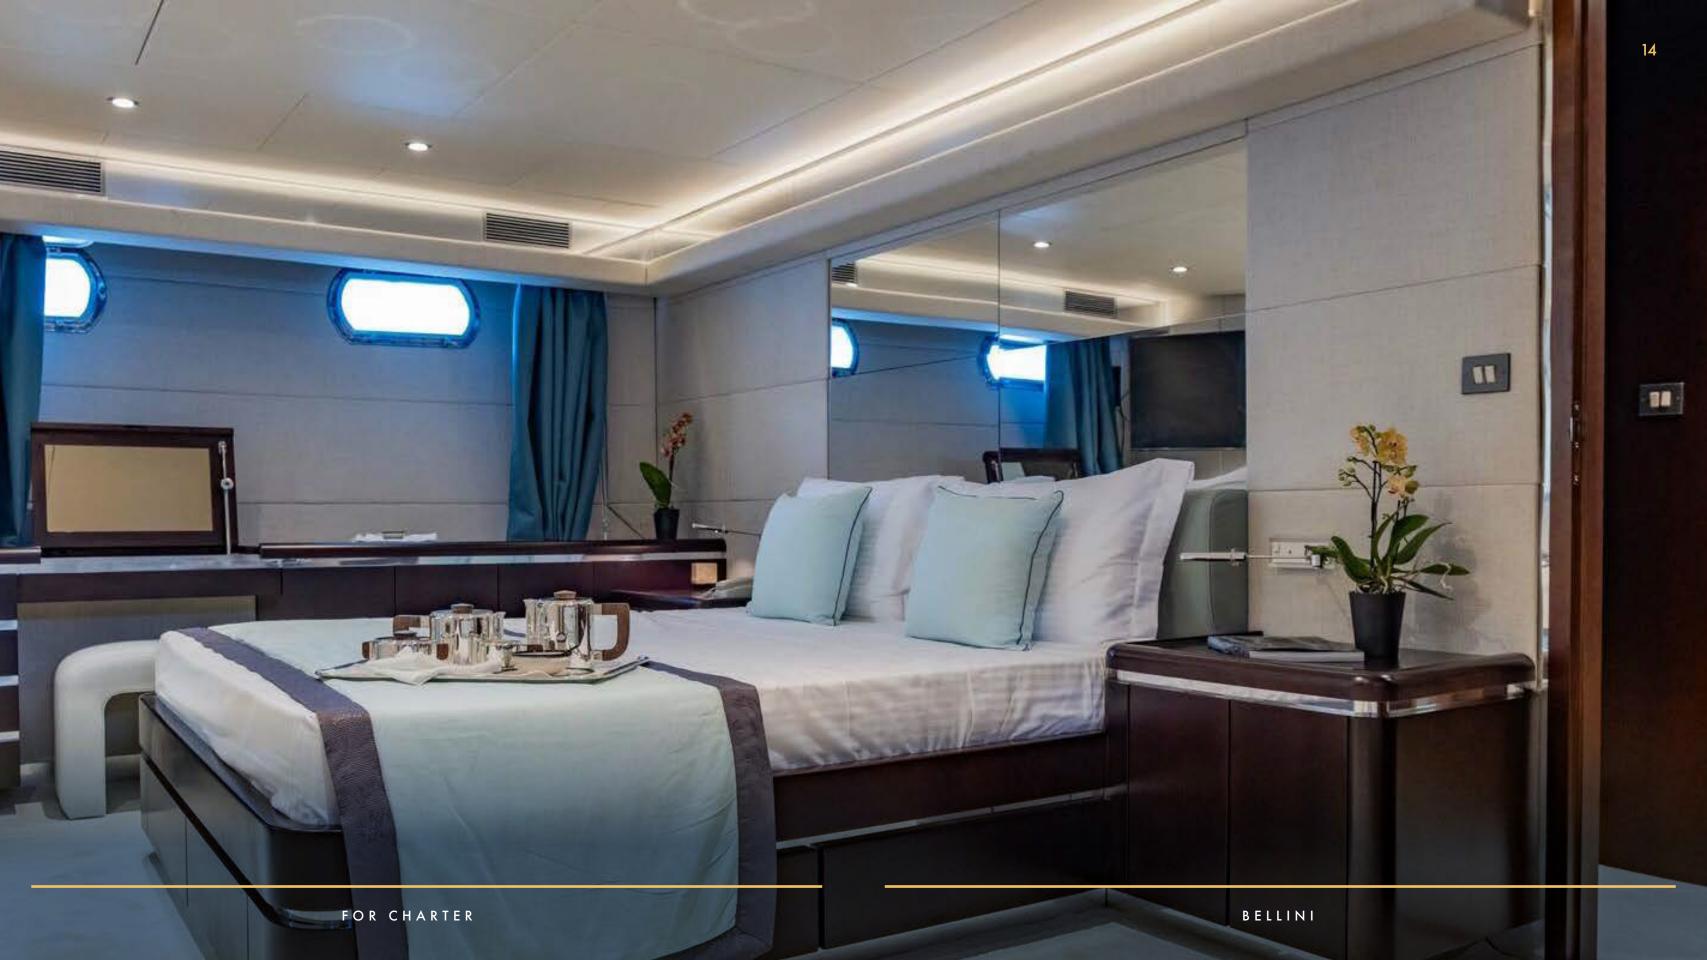

M/Y BELLINI accommodates up to 12 guests in 5 beautifully designed cabins. The full beam master cabin is finished with rich, glossy wood panelling and complemented by soft cream accents. The spacious layout features a sumptuous double bed, a smart TV and ample storage, blending a classic yacht design with modern amenities for a truly elevated experience. It also features a sofa bed, providing additional accommodation for a guest or a child.

M/Y BELLINI offers a range of guest accommodations, including a VIP cabin with a double bed and sofa bed for added flexibility, as well as a double cabin, a twin cabin, and a convertible cabin (which can also be used as an office or entertainment centre) to suit various sleeping arrangements. Every stateroom is equipped with modern smart TVs for ultimate relaxation.