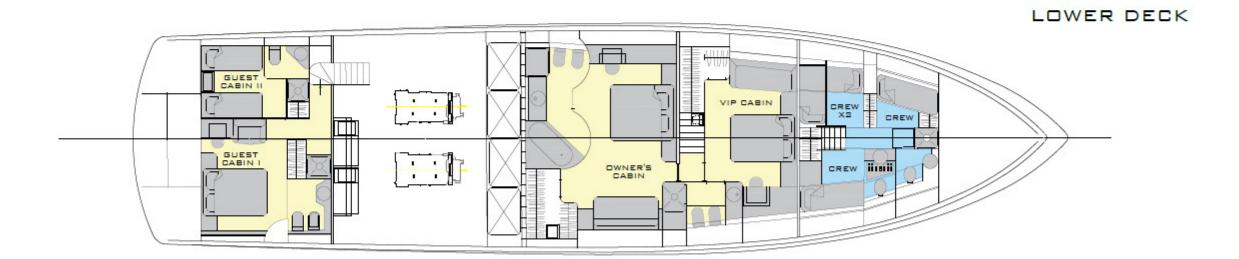

M/Y BELLINI accommodates up to 12 guests in 5 beautifully designed cabins. The full beam master cabin is finished with rich, glossy wood panelling and complemented by soft cream accents. The spacious layout features a sumptuous double bed, a smart TV and ample storage, blending a classic yacht design with modern amenities for a truly elevated experience. It also features a sofa bed, providing additional accommodation for a guest or a child.

M/Y BELLINI offers a range of guest accommodations, including a VIP cabin with a double bed and sofa bed for added flexibility, as well as a double cabin, a twin cabin, and a convertible cabin (which can also be used as an office or entertainment centre) to suit various sleeping arrangements. Every stateroom is equipped with modern smart TVs for ultimate relaxation.

## G E N E R A L A R R A N G E M E N T

29.69M | CANTIERI DI PISA | 1988/2024

### G E N E R A L A R R A N G E M E N T

29.69M | CANTIERI DI PISA | 1988/2024