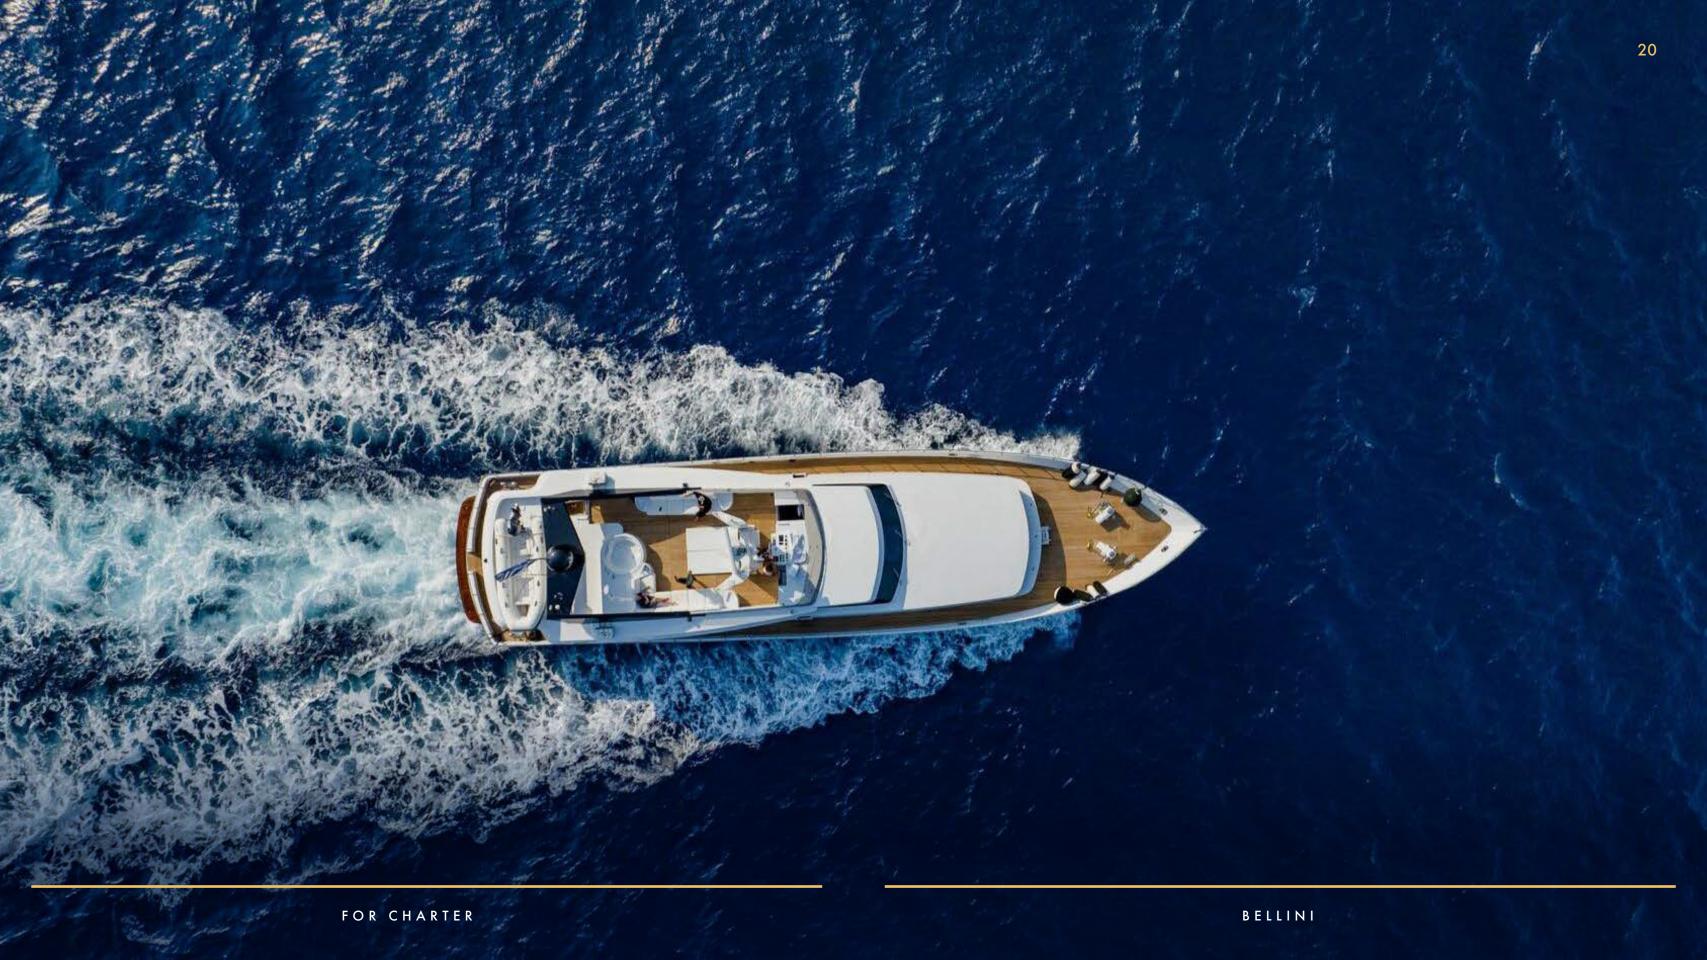

With a cruising speed of 23 knots and an impressive top speed of 31 knots, BELLINI promises a thrilling journey across the Mediterranean. Her water toys, including a 4.6m NOVURANIA tender, SUPs, and skis, provide plenty of entertainment on the water, and various other toys which can be discussed prior to your charter according to your requirements.

# SOPHISTICATION & ADVENTURE

The exquisite 30m motor yacht built by the iconic Cantieri di Pisa yard in 1988 and refitted in 2024 to the highest standards.

Based in Athens, BELLINI invites you to explore the sparkling waters of the Aegean and Ionian Seas in unrivalled comfort and style.