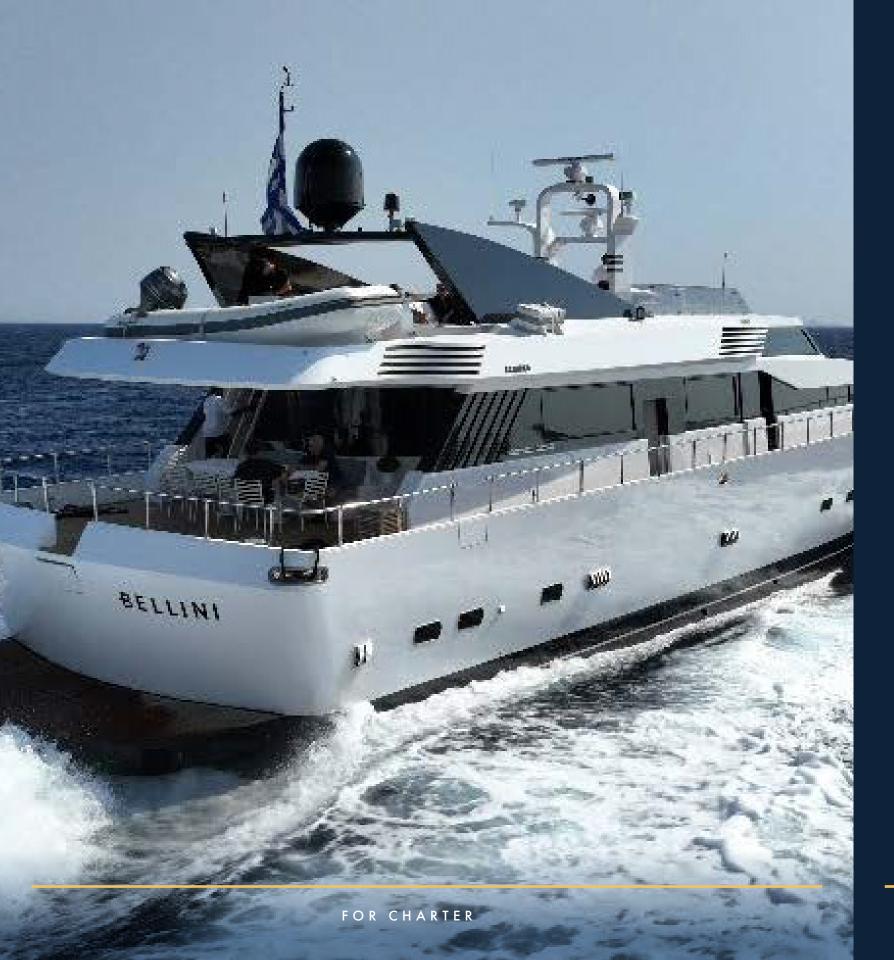

The interior and exterior of MY BELLINI were fully updated in 2024, blending timeless elegance with modern flair and creates a warm and inviting atmosphere throughout the yacht. The design maintains a classic aesthetic while incorporating contemporary touches, offering guests an ambiance of refined luxury and comfort. Every detail has been thoughtfully crafted to deliver a perfect balance of style and modernity.

Aboard BELLINI, your every need is catered to by a dedicated crew of five, ensuring your charter is nothing short of extraordinary. M/Y BELLINI is your gateway to the finest yachting experience in Greece.