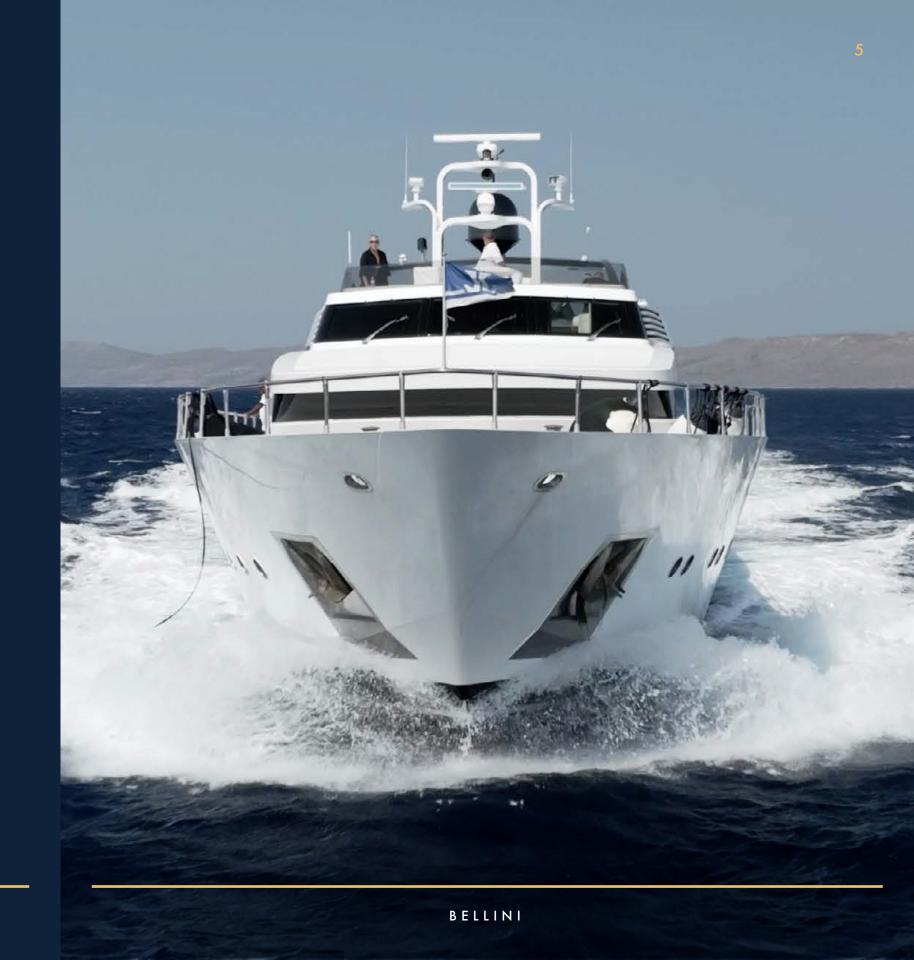

# SOPHISTICATION & ADVENTURE

The exquisite 30m motor yacht built by the iconic Cantieri di Pisa yard in 1988 and refitted in 2024 to the highest standards.

Based in Athens, BELLINI invites you to explore the sparkling waters of the Aegean and Ionian Seas in unrivalled comfort and style.

With a cruising speed of 23 knots and an impressive top speed of 31 knots, BELLINI promises a thrilling journey across the Mediterranean. Her water toys, including a 4.6m NOVURANIA tender, SUPs, and skis, provide plenty of entertainment on the water, and various other toys which can be discussed prior to your charter according to your requirements.