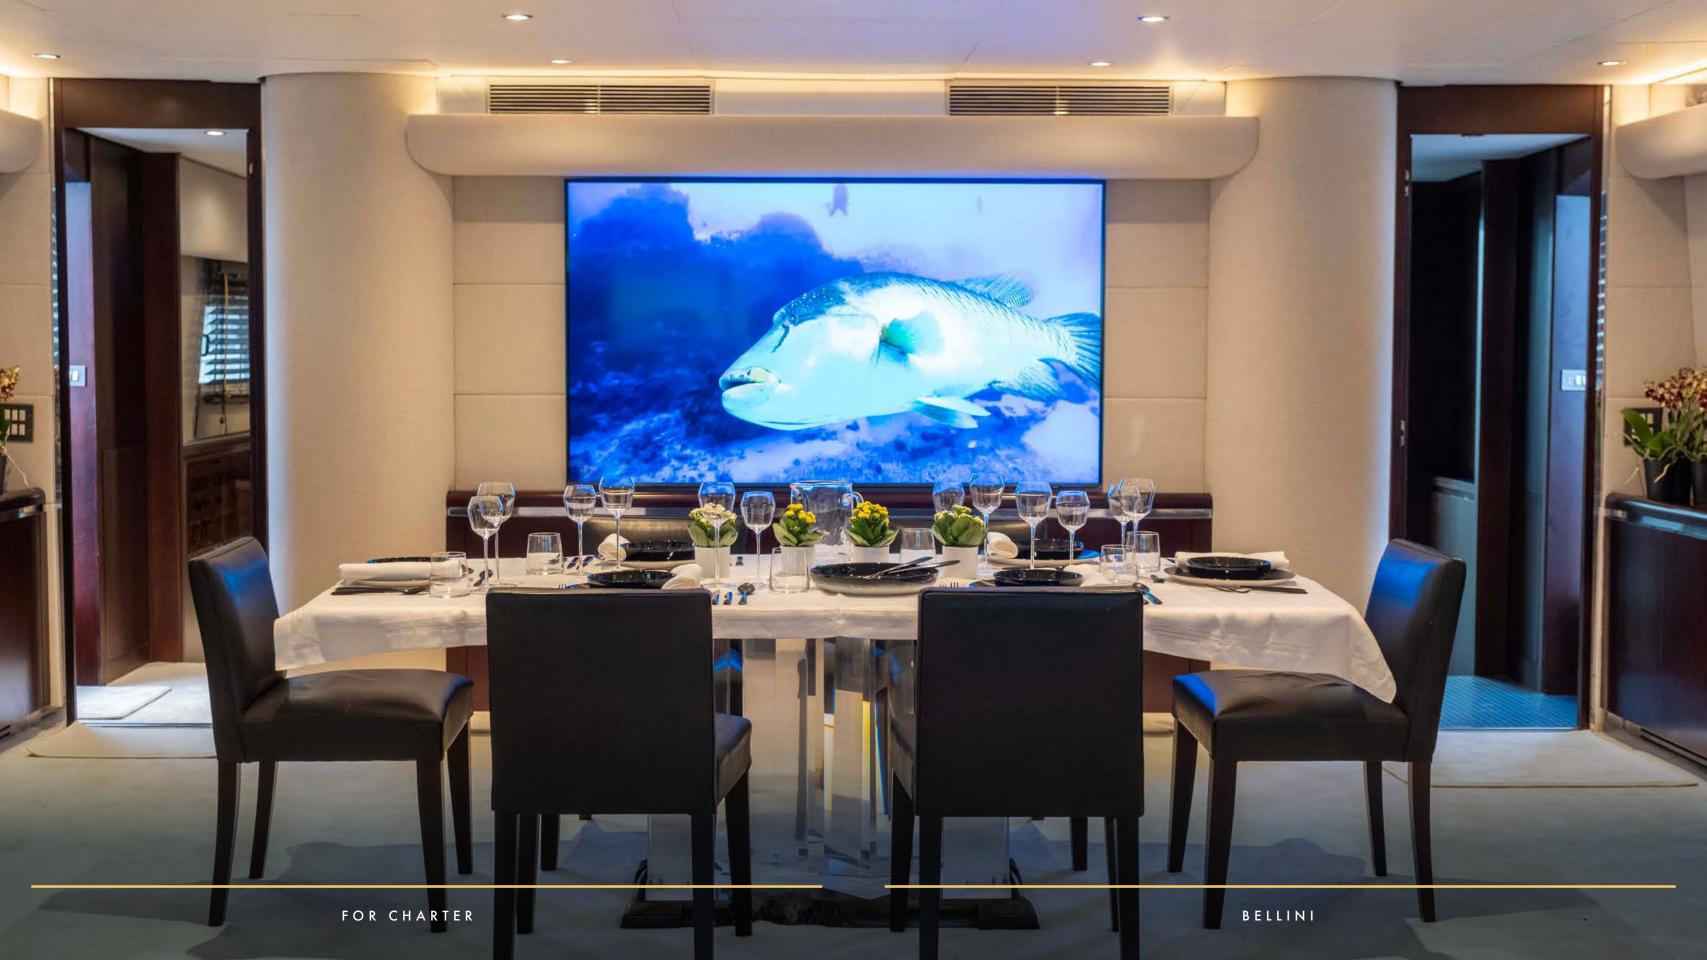

The interior and exterior of MY BELLINI were fully updated in 2024, blending timeless elegance with modern flair and creates a warm and inviting atmosphere throughout the yacht. The design maintains a classic aesthetic while incorporating contemporary touches, offering guests an ambiance of refined luxury and comfort. Every detail has been thoughtfully crafted to deliver a perfect balance of style and modernity.