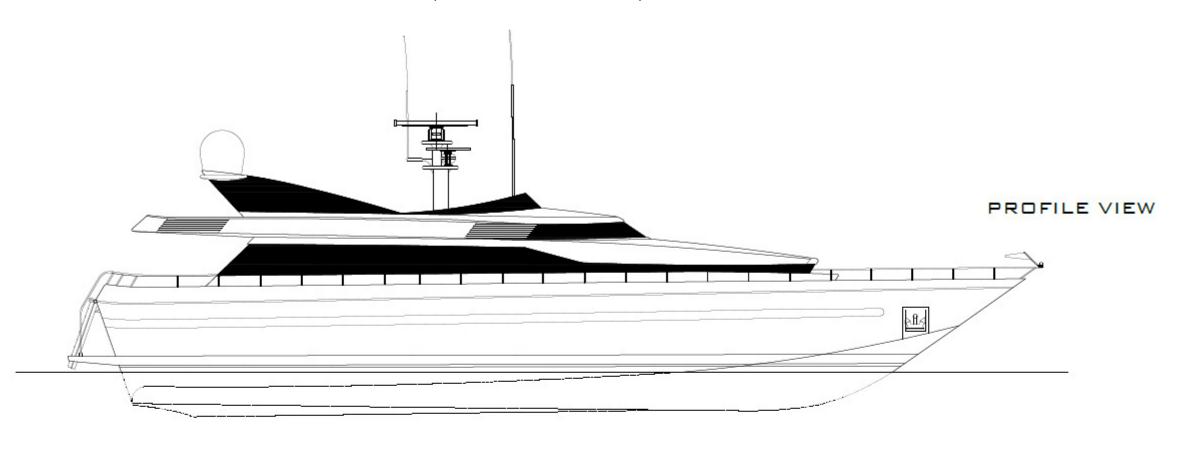

## G E N E R A L A R R A N G E M E N T

29.69M | CANTIERI DI PISA | 1988/2024

### G E N E R A L A R R A N G E M E N T

29.69M | CANTIERI DI PISA | 1988/2024