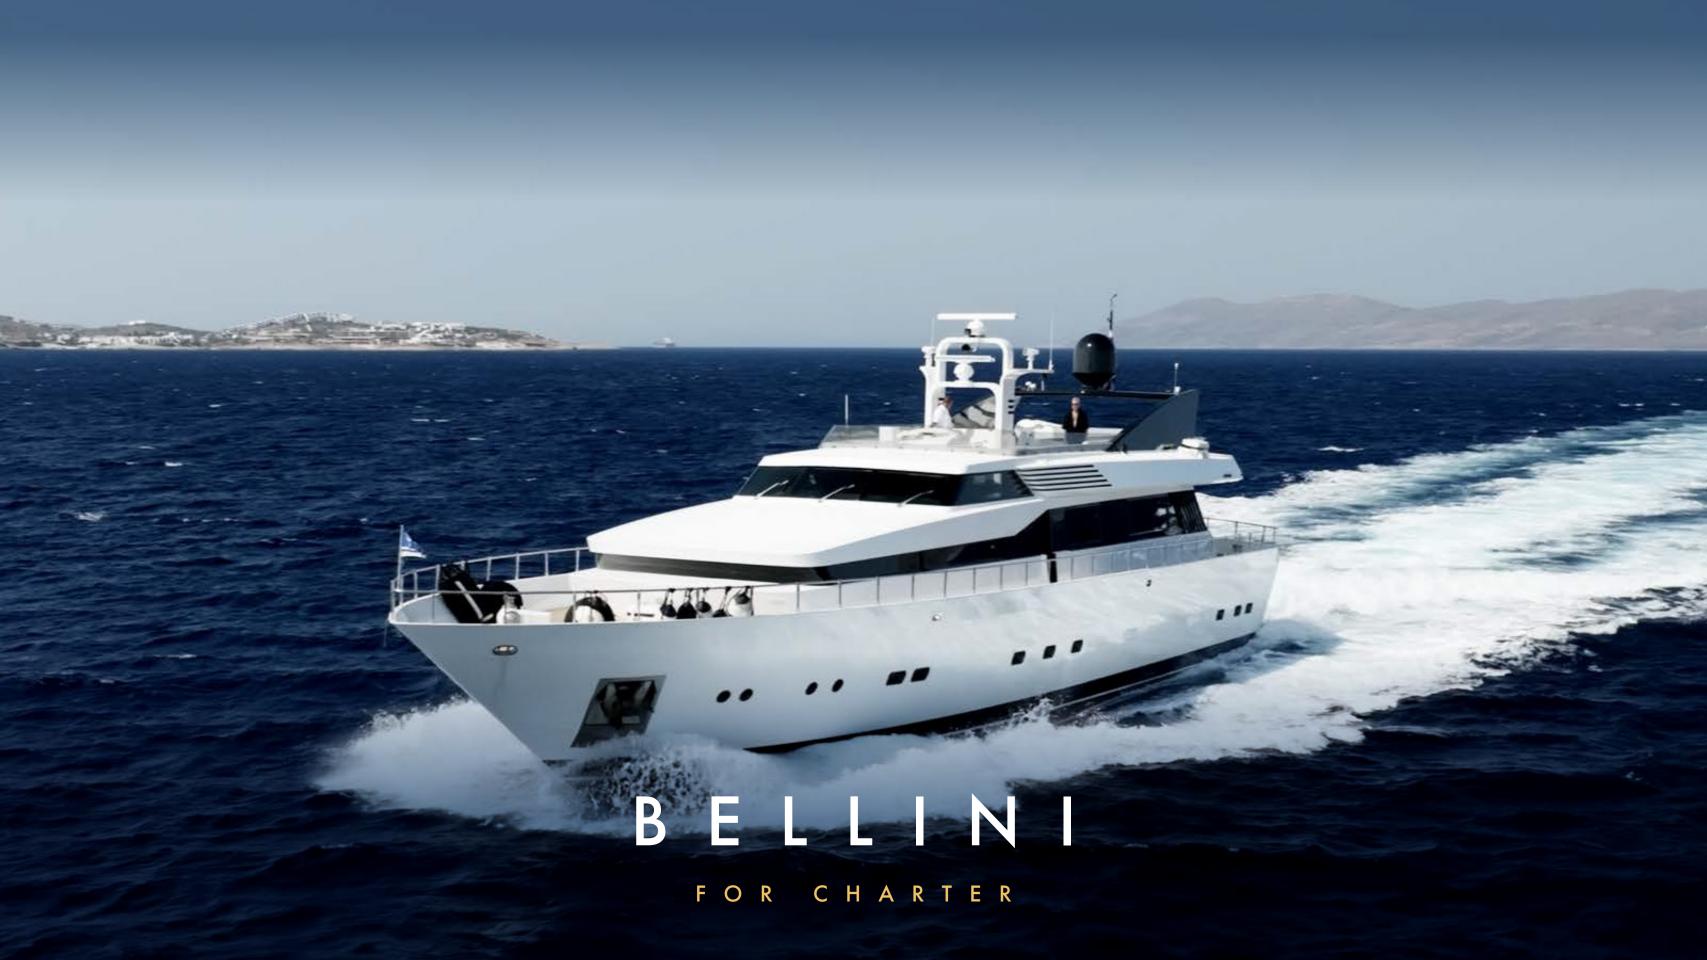

# SOPHISTICATION & ADVENTURE

The exquisite 30m motor yacht built by the iconic Cantieri di Pisa yard in 1988 and refitted in 2024 to the highest standards.

Based in Athens, BELLINI invites you to explore the sparkling waters of the Aegean and Ionian Seas in unrivalled comfort and style.

With a cruising speed of 23 knots and an impressive top speed of 31 knots, BELLINI promises a thrilling journey across the Mediterranean. Her water toys, including a 4.6m NOVURANIA tender, SUPs, and skis, provide plenty of entertainment on the water, and various other toys which can be discussed prior to your charter according to your requirements.