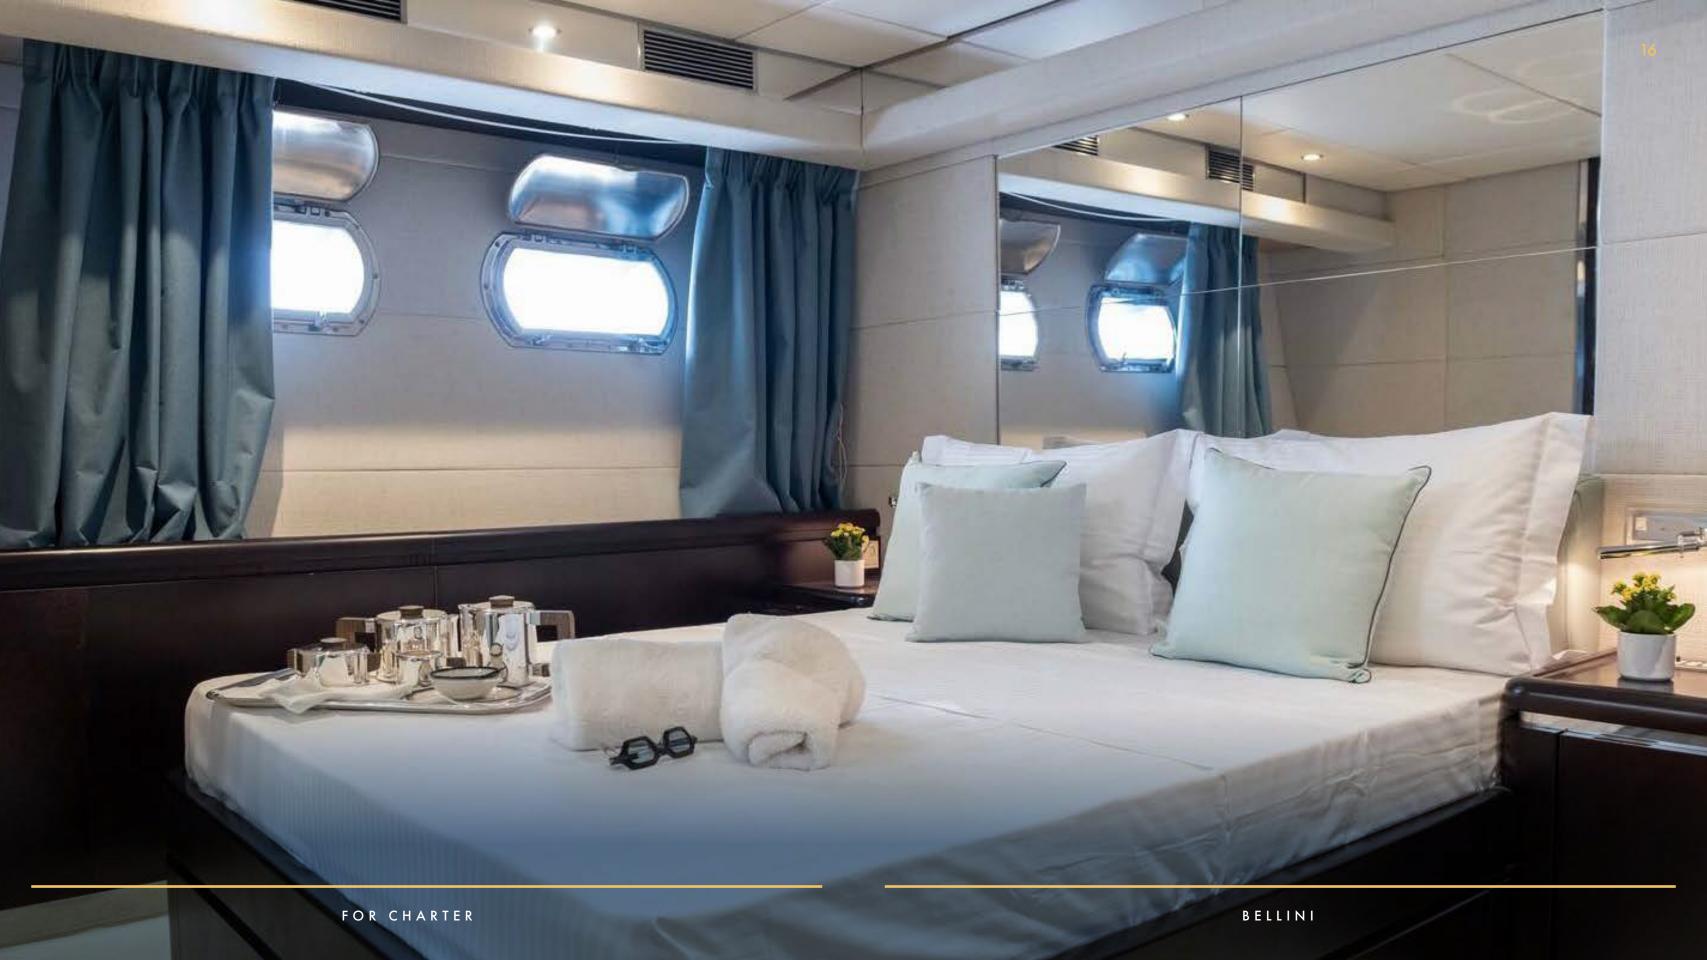

M/Y BELLINI accommodates up to 12 guests in 5 beautifully designed cabins. The full beam master cabin is finished with rich, glossy wood panelling and complemented by soft cream accents. The spacious layout features a sumptuous double bed, a smart TV and ample storage, blending a classic yacht design with modern amenities for a truly elevated experience. It also features a sofa bed, providing additional accommodation for a guest or a child.

M/Y BELLINI offers a range of guest accommodations, including a VIP cabin with a double bed and sofa bed for added flexibility, as well as a double cabin, a twin cabin, and a convertible cabin (which can also be used as an office or entertainment centre) to suit various sleeping arrangements. Every stateroom is equipped with modern smart TVs for ultimate relaxation.