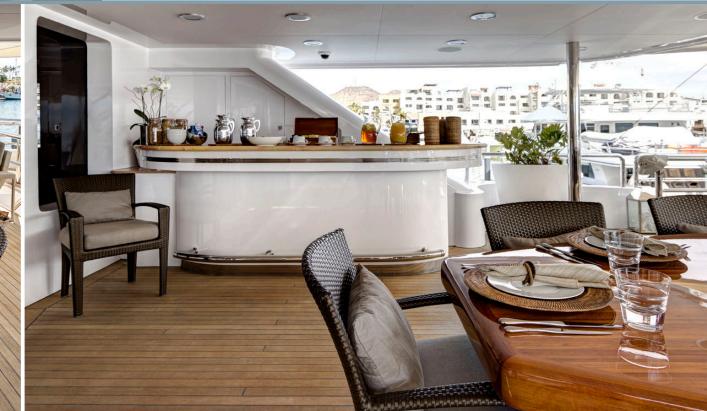

# Azteca II

E-BROCHURE

The spacious bridge deck features al fresco dining that is covered and a fix seating area aft.

Azteca II's sundeck features a large sun bathing area forward with a round Jacuzzi for 6 and a centralized shaded area mid ship with loose deck furniture aft.