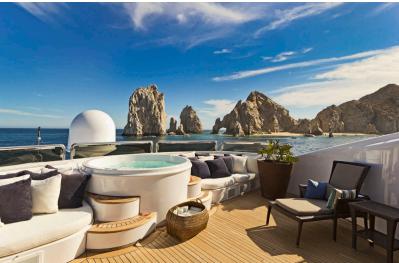

# Azteca II

E-BROCHURE

The spacious bridge deck features al fresco dining that is covered and a fix seating area aft.

Azteca II's sundeck features a large sun bathing area forward with a round Jacuzzi for 6 and a centralized shaded area mid ship with loose deck furniture aft.