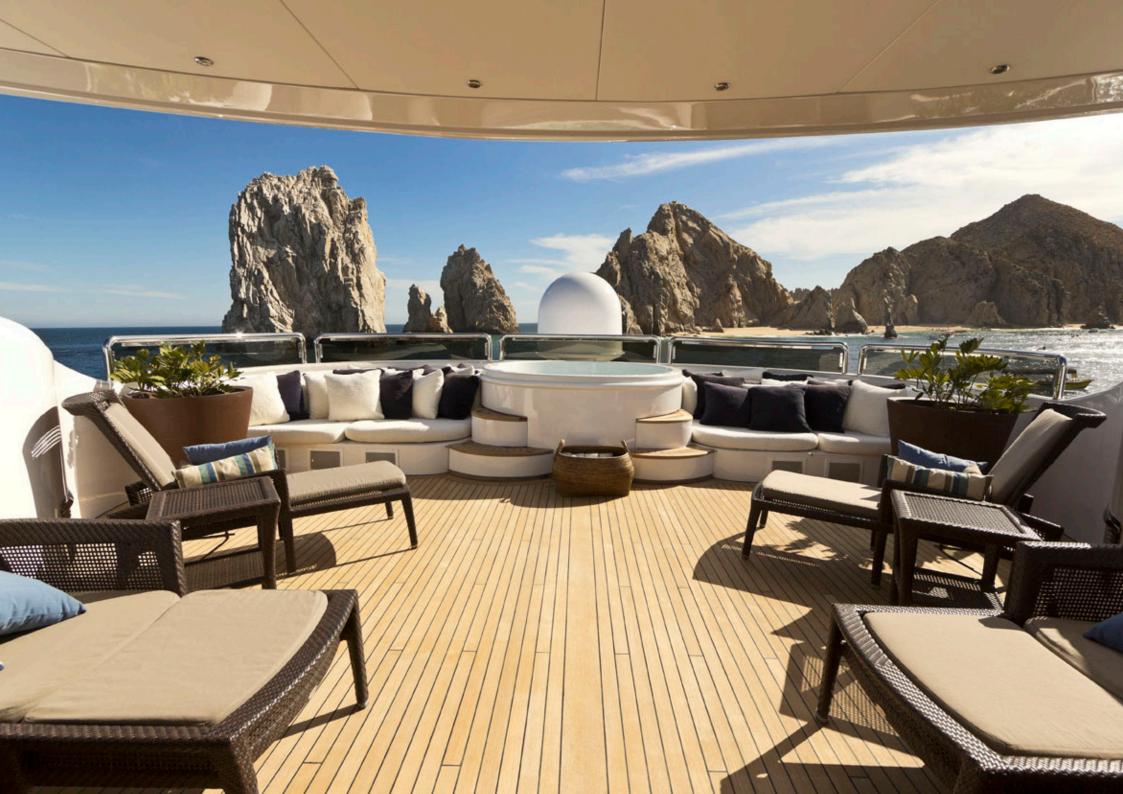

# Azteca II

E-BROCHURE

The spacious bridge deck features al fresco dining that is covered and a fix seating area aft.

Azteca II's sundeck features a large sun bathing area forward with a round Jacuzzi for 6 and a centralized shaded area mid ship with loose deck furniture aft.