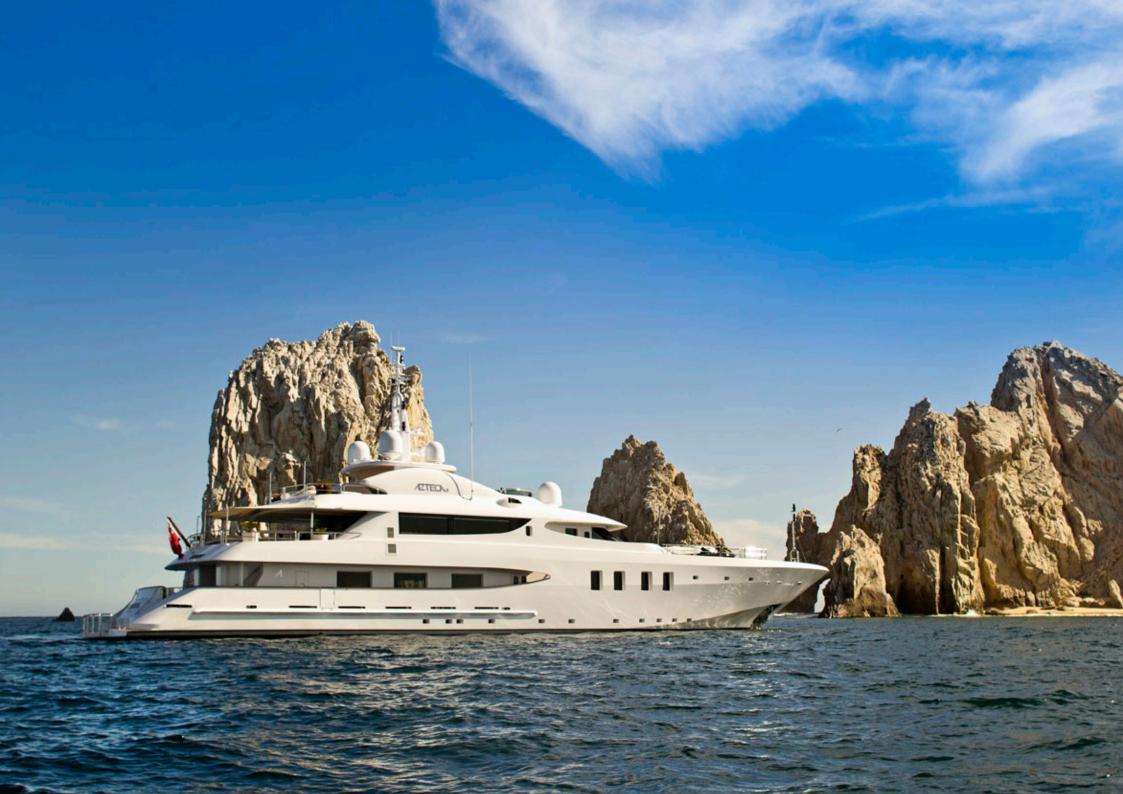

# Azteca II

E-BROCHURE

The spacious bridge deck features al fresco dining that is covered and a fix seating area aft.

Azteca II's sundeck features a large sun bathing area forward with a round Jacuzzi for 6 and a centralized shaded area mid ship with loose deck furniture aft.

Azteca II features a modern beach house styled interior with the main salon and dining room on the Main Deck and the panoramic sky lounge on the Bridge Deck.

There is spacious and elegant accommodation for twelve guests in six cabins.