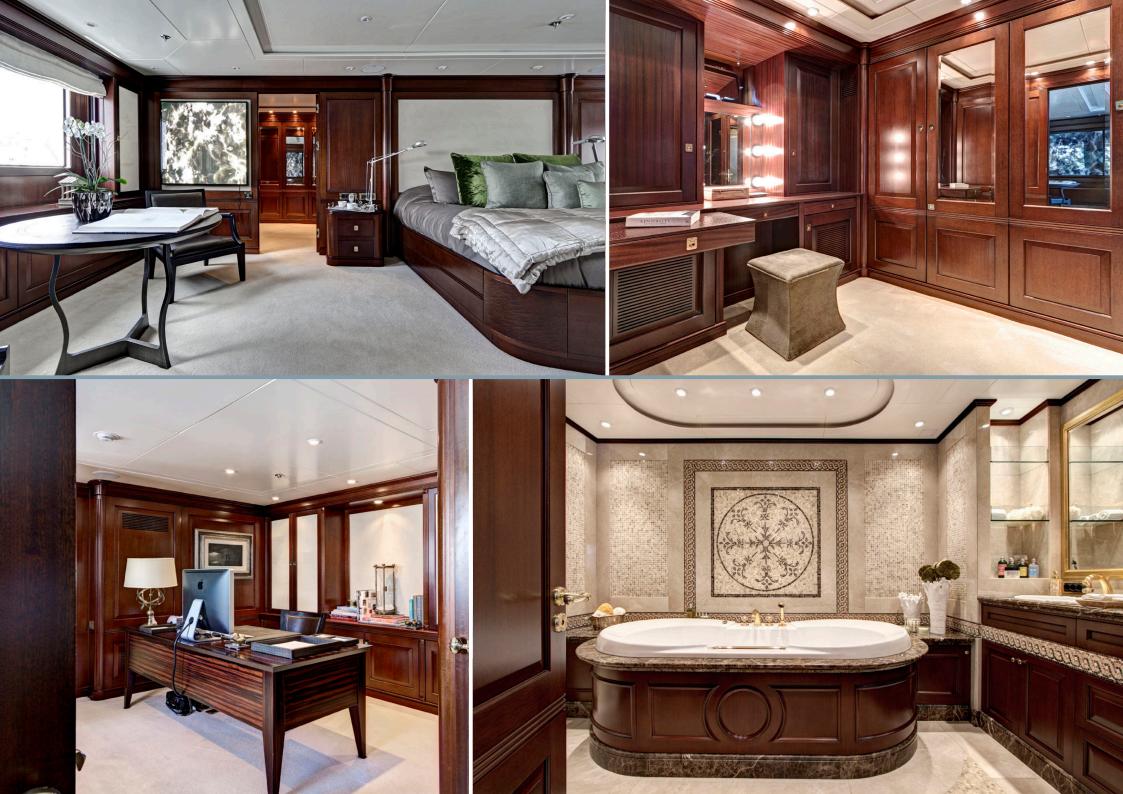

The full beam Owners suite is located on main deck, with the full beam VIP suite and four guest cabins located on lower deck.

Azteca II features a modern beach house styled interior with the main salon and dining room on the Main Deck and the panoramic sky lounge on the Bridge Deck.

There is spacious and elegant accommodation for twelve guests in six cabins.