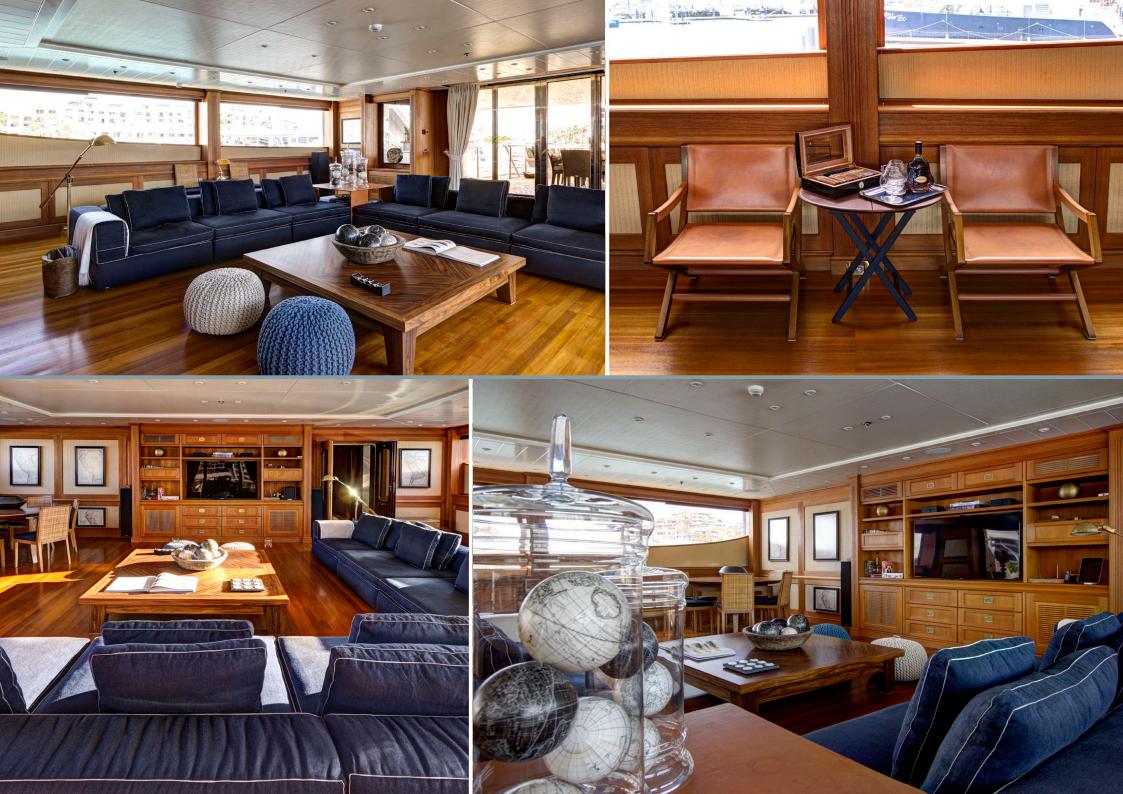

Azteca II features a modern beach house styled interior with the main salon and dining room on the Main Deck and the panoramic sky lounge on the Bridge Deck.

There is spacious and elegant accommodation for twelve guests in six cabins.