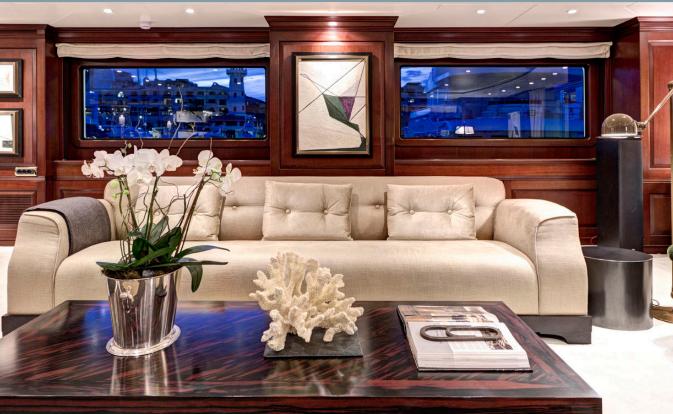

Azteca II features a modern beach house styled interior with the main salon and dining room on the Main Deck and the panoramic sky lounge on the Bridge Deck.

There is spacious and elegant accommodation for twelve guests in six cabins.

#### FEATURES

State of the art audio visual system Good selection of water sports equipment Generous sunbathing & recreating spaces Al fresco & indoor dining facilities

Advertising of the above vessel in either printed publications on the internet or in any other medium