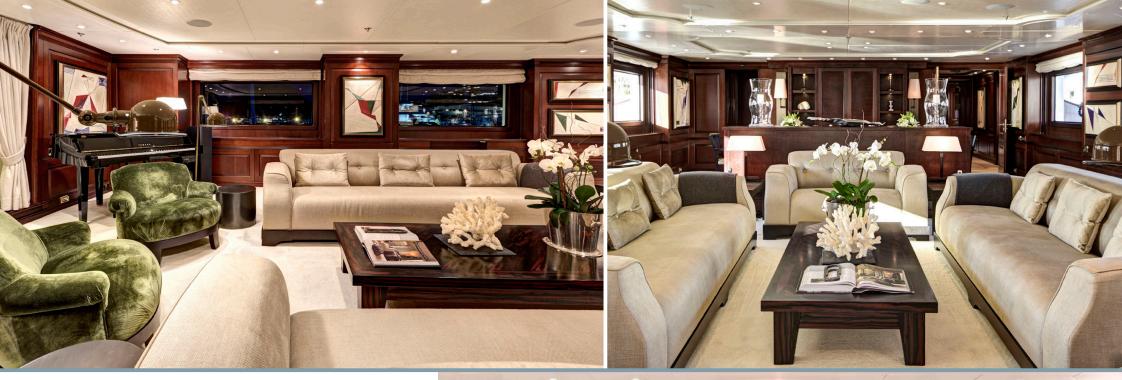

Azteca II features a modern beach house styled interior with the main salon and dining room on the Main Deck and the panoramic sky lounge on the Bridge Deck.

There is spacious and elegant accommodation for twelve guests in six cabins.