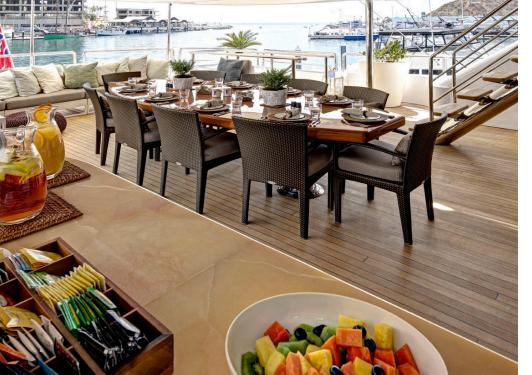

# Azteca II

E-BROCHURE

The spacious bridge deck features al fresco dining that is covered and a fix seating area aft.

Azteca II's sundeck features a large sun bathing area forward with a round Jacuzzi for 6 and a centralized shaded area mid ship with loose deck furniture aft.

#### FEATURES

State of the art audio visual system Good selection of water sports equipment Generous sunbathing & recreating spaces Al fresco & indoor dining facilities

Advertising of the above vessel in either printed publications on the internet or in any other medium