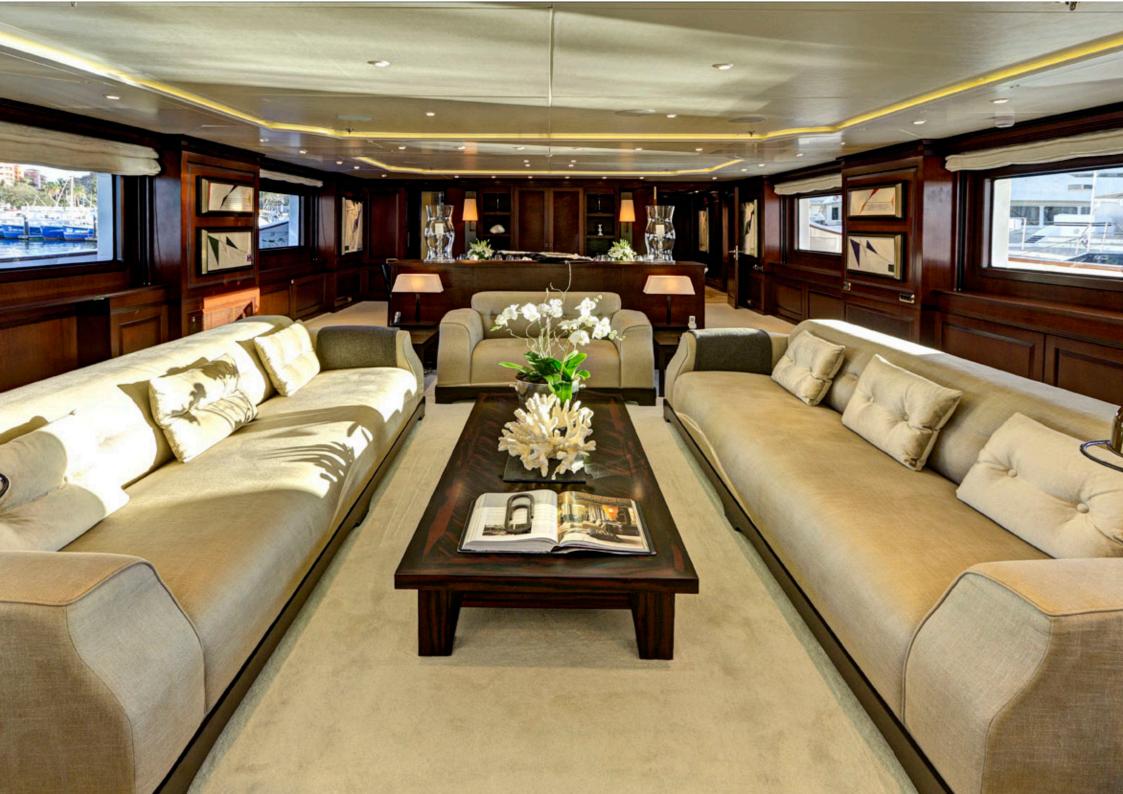

Azteca II features a modern beach house styled interior with the main salon and dining room on the Main Deck and the panoramic sky lounge on the Bridge Deck.

There is spacious and elegant accommodation for twelve guests in six cabins.

#### FEATURES

State of the art audio visual system Good selection of water sports equipment Generous sunbathing & recreating spaces Al fresco & indoor dining facilities

Advertising of the above vessel in either printed publications on the internet or in any other medium