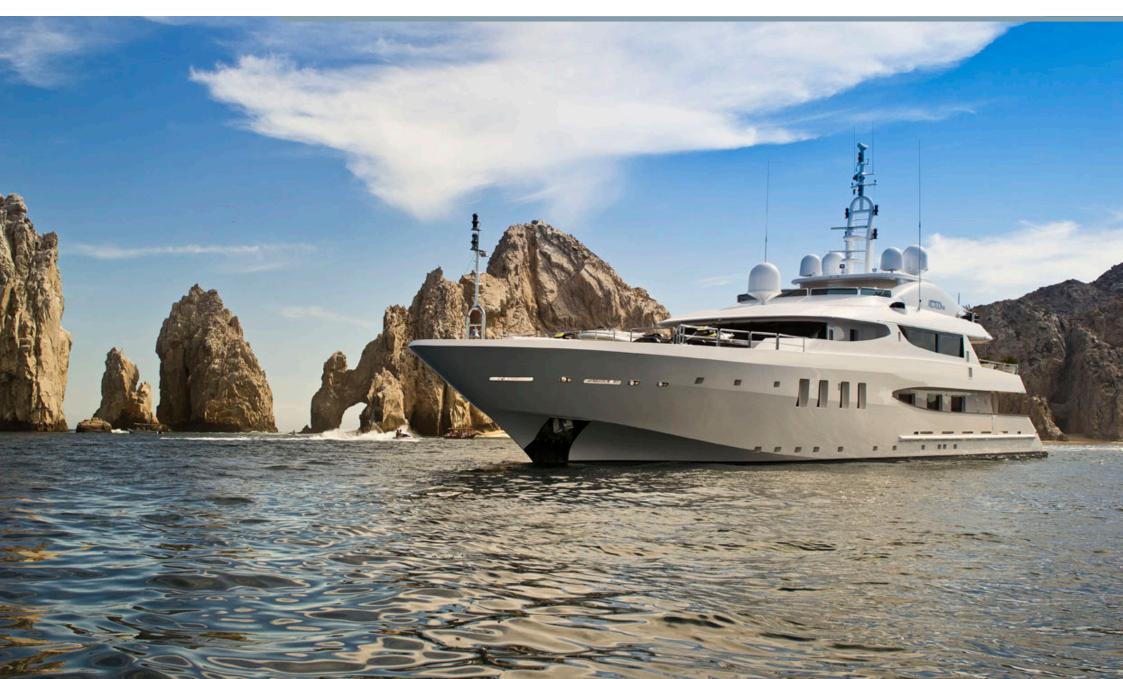

# Azteca II

E-BROCHURE

The spacious bridge deck features al fresco dining that is covered and a fix seating area aft.

Azteca II's sundeck features a large sun bathing area forward with a round Jacuzzi for 6 and a centralized shaded area mid ship with loose deck furniture aft.

Azteca II features a modern beach house styled interior with the main salon and dining room on the Main Deck and the panoramic sky lounge on the Bridge Deck.

There is spacious and elegant accommodation for twelve guests in six cabins.