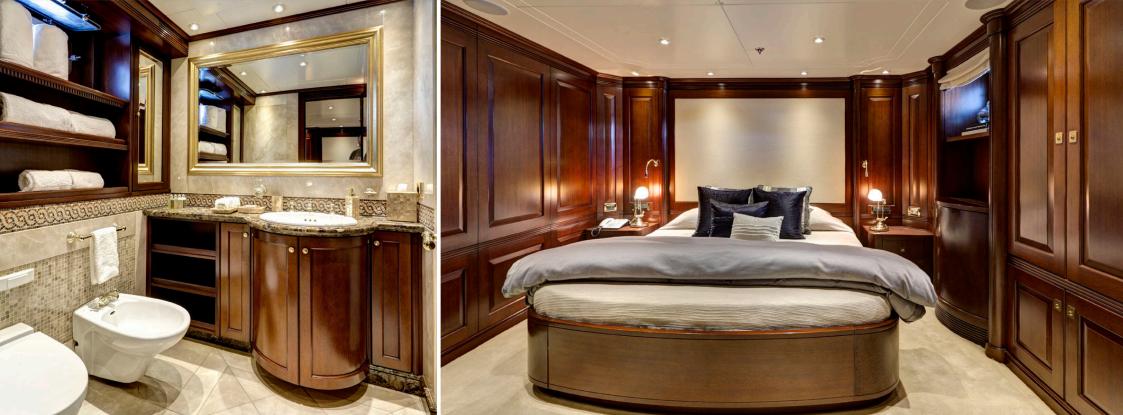

The full beam Owners suite is located on main deck, with the full beam VIP suite and four guest cabins located on lower deck.

Azteca II features a modern beach house styled interior with the main salon and dining room on the Main Deck and the panoramic sky lounge on the Bridge Deck.

There is spacious and elegant accommodation for twelve guests in six cabins.