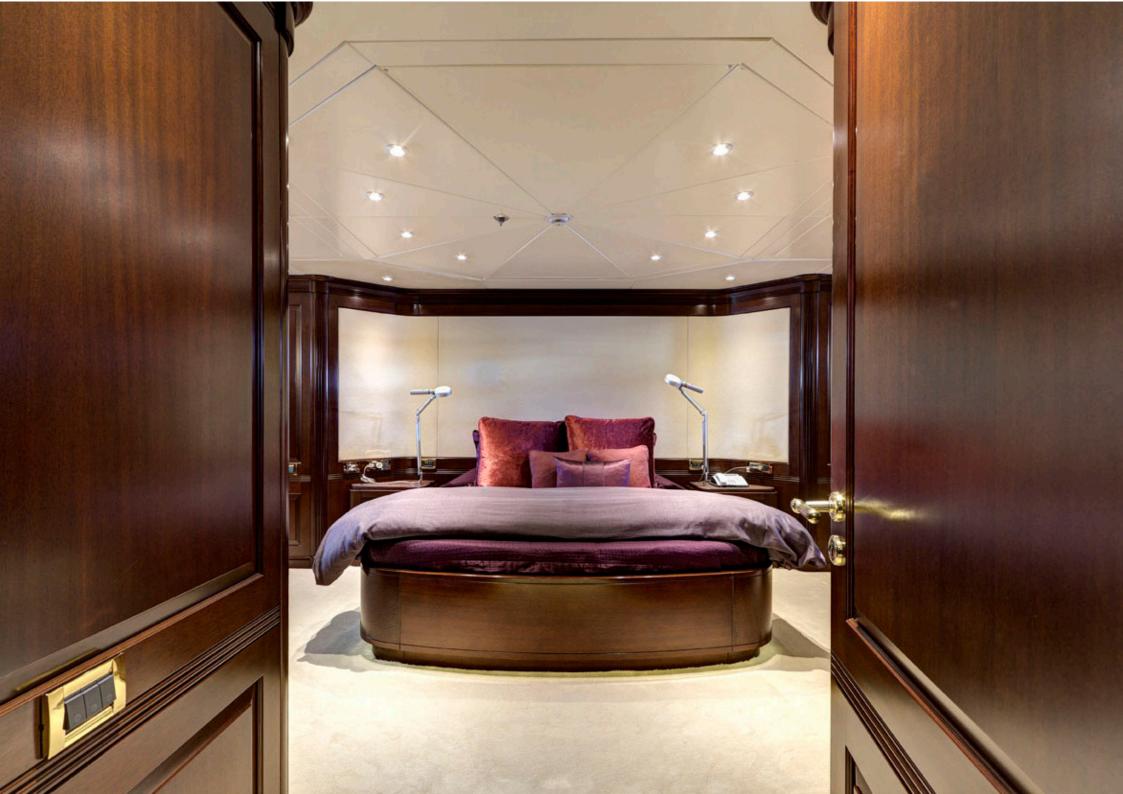

The full beam Owners suite is located on main deck, with the full beam VIP suite and four guest cabins located on lower deck.

Azteca II features a modern beach house styled interior with the main salon and dining room on the Main Deck and the panoramic sky lounge on the Bridge Deck.

There is spacious and elegant accommodation for twelve guests in six cabins.