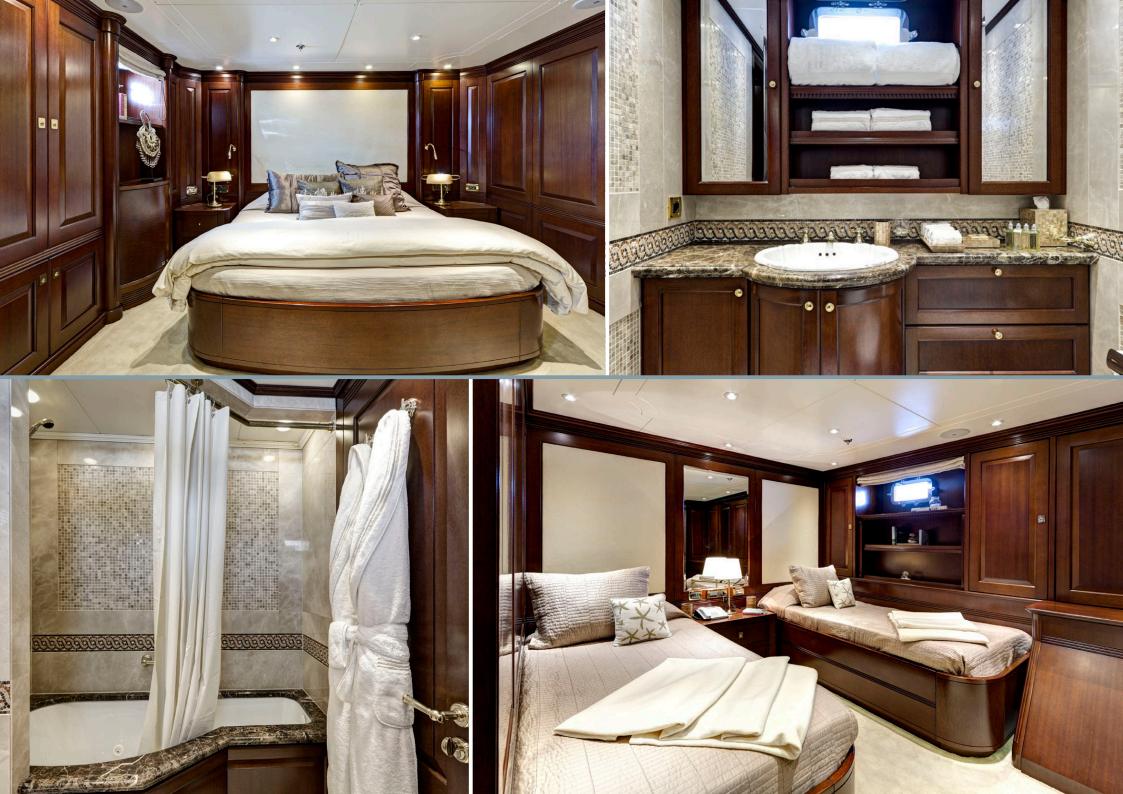

Azteca II features a modern beach house styled interior with the main salon and dining room on the Main Deck and the panoramic sky lounge on the Bridge Deck.

There is spacious and elegant accommodation for twelve guests in six cabins.

The full beam Owners suite is located on main deck, with the full beam VIP suite and four guest cabins located on lower deck.