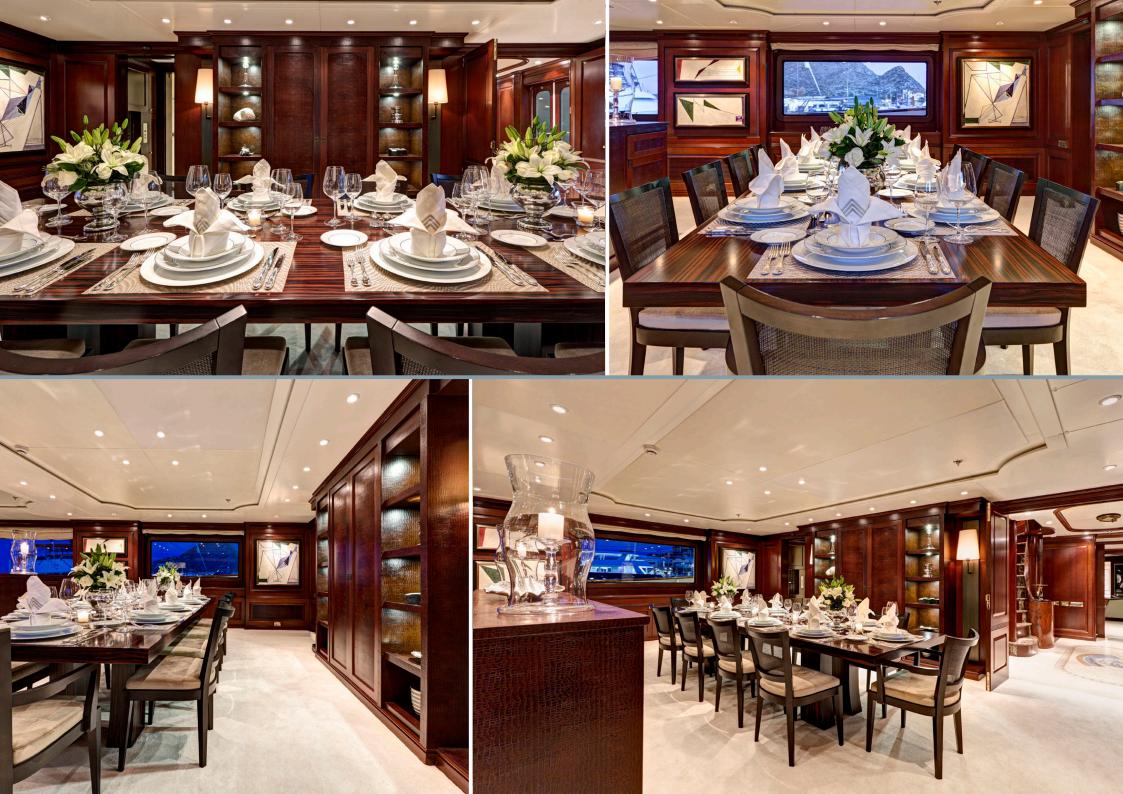

Azteca II features a modern beach house styled interior with the main salon and dining room on the Main Deck and the panoramic sky lounge on the Bridge Deck.

There is spacious and elegant accommodation for twelve guests in six cabins.

#### FEATURES

State of the art audio visual system Good selection of water sports equipment Generous sunbathing & recreating spaces Al fresco & indoor dining facilities

Advertising of the above vessel in either printed publications on the internet or in any other medium