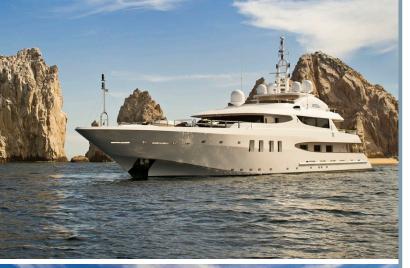

#### MAIN CHARACTERISTICS

Builder: Nereids LOA: 49.70 metres (163' 1") Crew: 12 Built: 2005 Refit: 2013 Accommodation: 12 guests Cabin configuration: 4 Doubles, 2 Twins Speed: 14 knots

TENDER 35' center console Tender