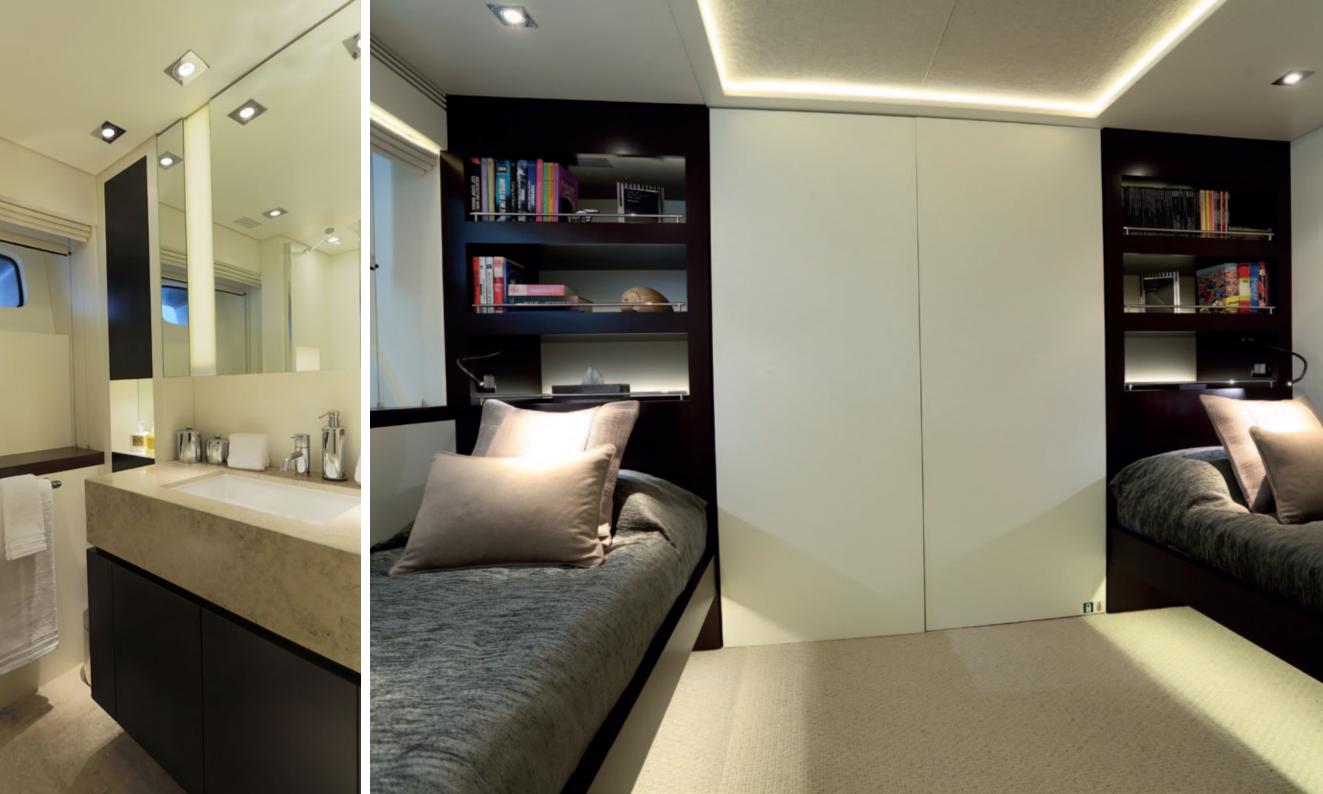

#### **GUEST ACCOMMODATION**

Auspicious offers five cabins: The master cabin is on the main deck. The lower deck provides two twin cabins as well as the two double cabins which can be converted into one full beam VIP suite. The cinema lounge can be converted into a 6th en-suite cabin.