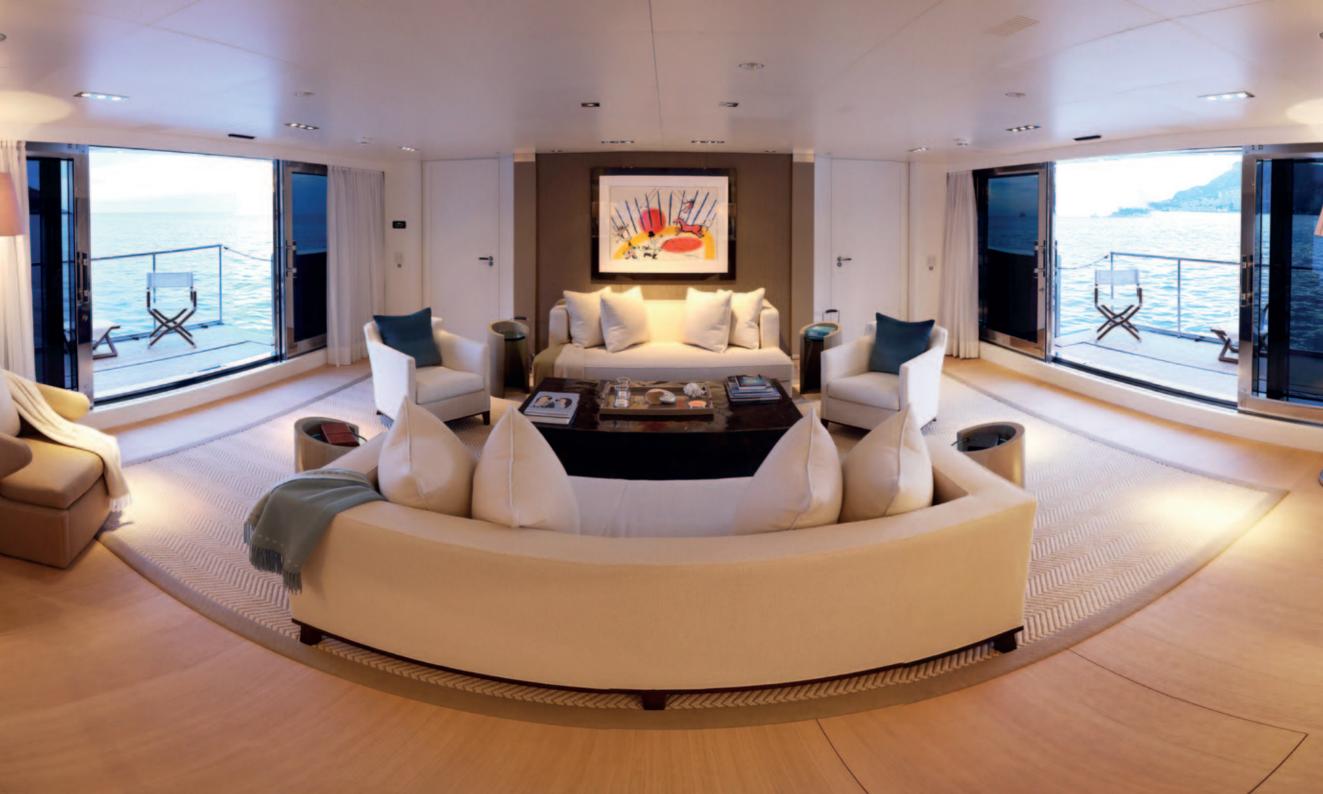

#### **GUEST ACCOMMODATION**

Auspicious offers five cabins: The master cabin is on the main deck. The lower deck provides two twin cabins as well as the two double cabins which can be converted into one full beam VIP suite. The cinema lounge can be converted into a 6th en-suite cabin.