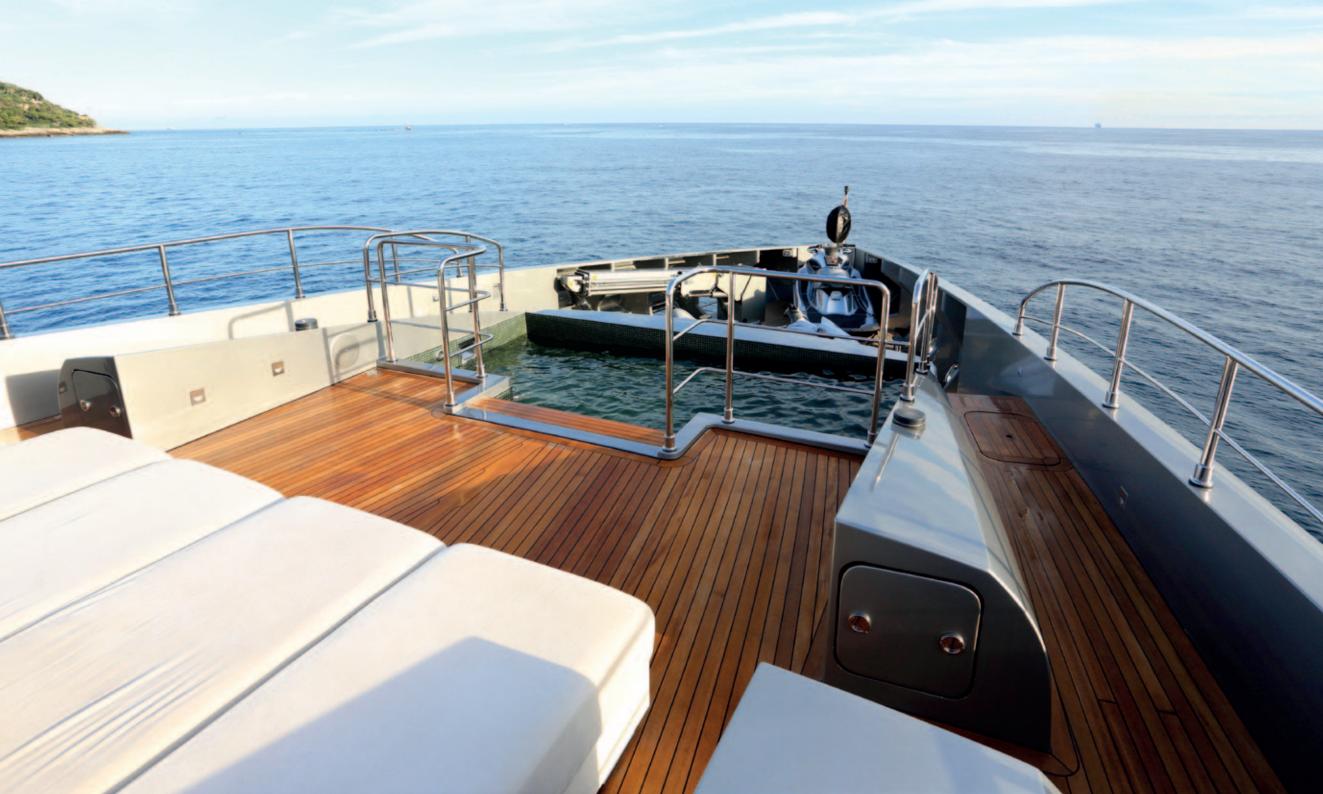

**2** POOL

3 CINEMA LOUNGE / 6TH CABIN

4 ELEVATOR

5 FOLD DOWN BALCONIES

6 HYDRAULIC SWIM PLATFORM

FULL BEAM VIP CABIN / 2 DOUBLE CABINS

#### **FEATURES**

- Sundeck:
- Cinema lounge, adjustable dining areas, pool, elevator
- Upper deck: Main deck:
- Lower deck:

 Gym, sunbeds • Fold down balconies, elevator

• Hydraulic swim platform

This document is not contractual. All specifications are given in good faith and offered for informational purposes only. The publisher and company do not warrant or assume any legal liability or responsibility for the accuracy, completeness or usefulness of any information and/or images displayed. Yacht inventory, specifications and charter prices are subject to change without prior notice. None of the text and/or images used in this brochure maybe reproduced without written consent from the publisher.