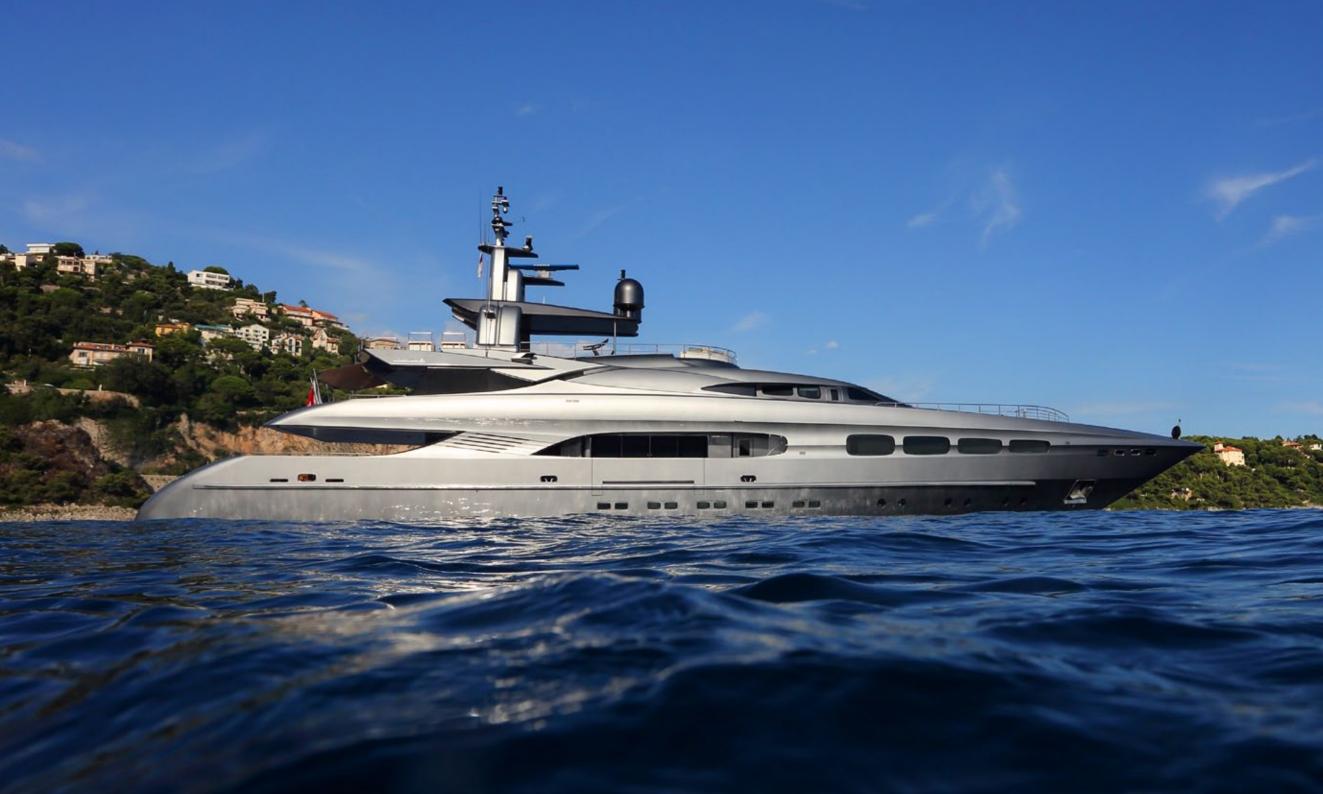

# Auspicious

#### MAIN CHARACTERISTICS

| LENGTH:                                                                                         | 50,80 m                                                                                      |
|-------------------------------------------------------------------------------------------------|----------------------------------------------------------------------------------------------|
| BEAM:                                                                                           | 9,30 m                                                                                       |
| DRAFT:                                                                                          | 2,60 m                                                                                       |
| SPEED:                                                                                          | 15,5 / 18 knots                                                                              |
| BUILDER:                                                                                        | Mondo Marine                                                                                 |
| YEAR:                                                                                           | 2009 / 2013                                                                                  |
| FLAG:                                                                                           | Malta                                                                                        |
| LOCATION:                                                                                       | Monaco                                                                                       |
| TOTAL CREW:                                                                                     | 10                                                                                           |
| CABINS:                                                                                         | 5                                                                                            |
| GUESTS SLEEPING:                                                                                | 10                                                                                           |
| GUESTS CRUISING:                                                                                | 12                                                                                           |
| SPEED:<br>BUILDER:<br>YEAR:<br>FLAG:<br>LOCATION:<br>TOTAL CREW:<br>CABINS:<br>GUESTS SLEEPING: | 2,60 m<br>15,5 / 18 knots<br>Mondo Marine<br>2009 / 2013<br>Malta<br>Monaco<br>10<br>5<br>10 |