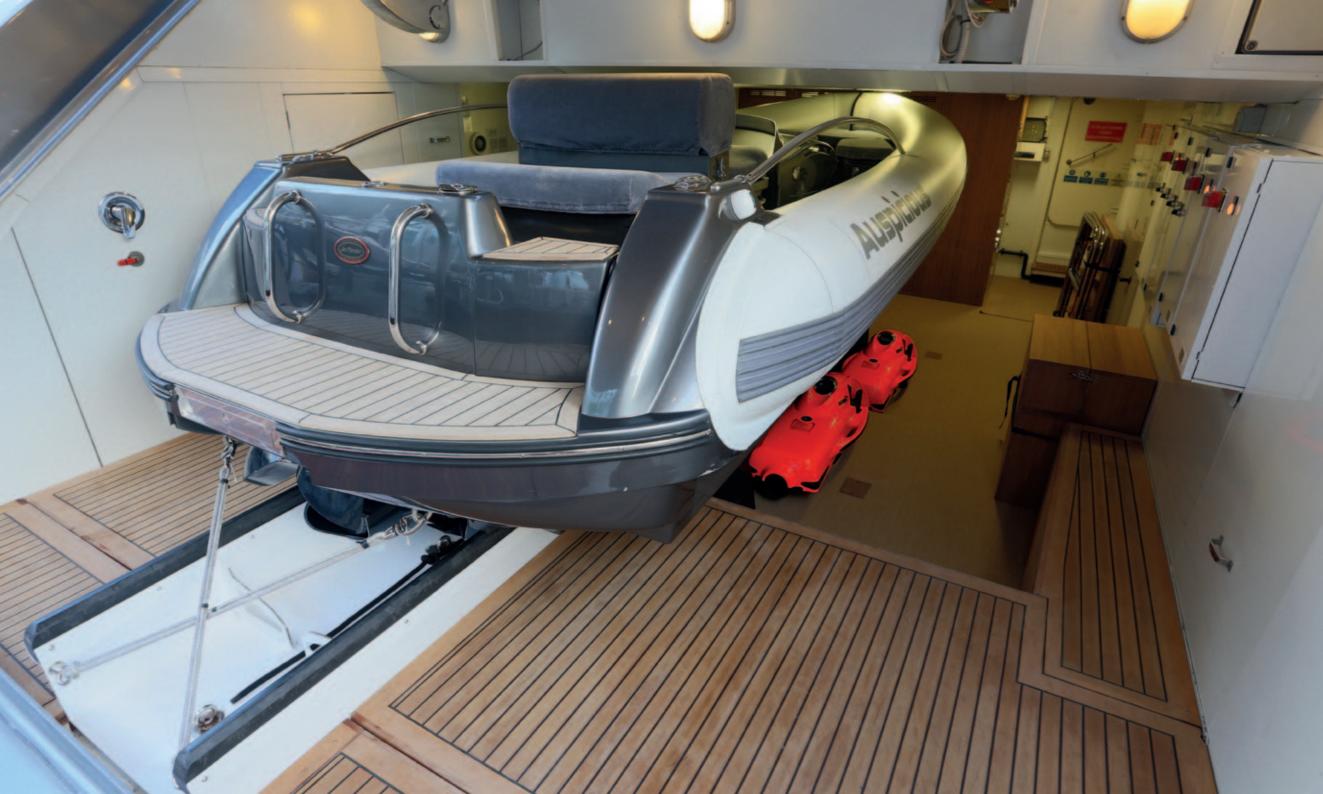

### **TENDERS & TOYS**

| Tender:     | Castoldi Jet Tender 19S                                                                                                                                                                                                                                                                                                                                     |
|-------------|-------------------------------------------------------------------------------------------------------------------------------------------------------------------------------------------------------------------------------------------------------------------------------------------------------------------------------------------------------------|
| Waverunner: | 2 X Yamaha VX Cruiser Wave Runner                                                                                                                                                                                                                                                                                                                           |
| Watertoys:  | <ul> <li>2 X Sea Bob Cayago F7</li> <li>2 x kayaks</li> <li>2 x paddle boards (inflatable)</li> <li>1 x jellyfish net</li> <li>1 x junior skis</li> <li>2 x adult skis</li> <li>1 x slalom ski</li> <li>1 x wakeboard including bindings for woman</li> <li>1 x wake skate</li> <li>2 x one person towable tubes</li> <li>1 x double person tube</li> </ul> |