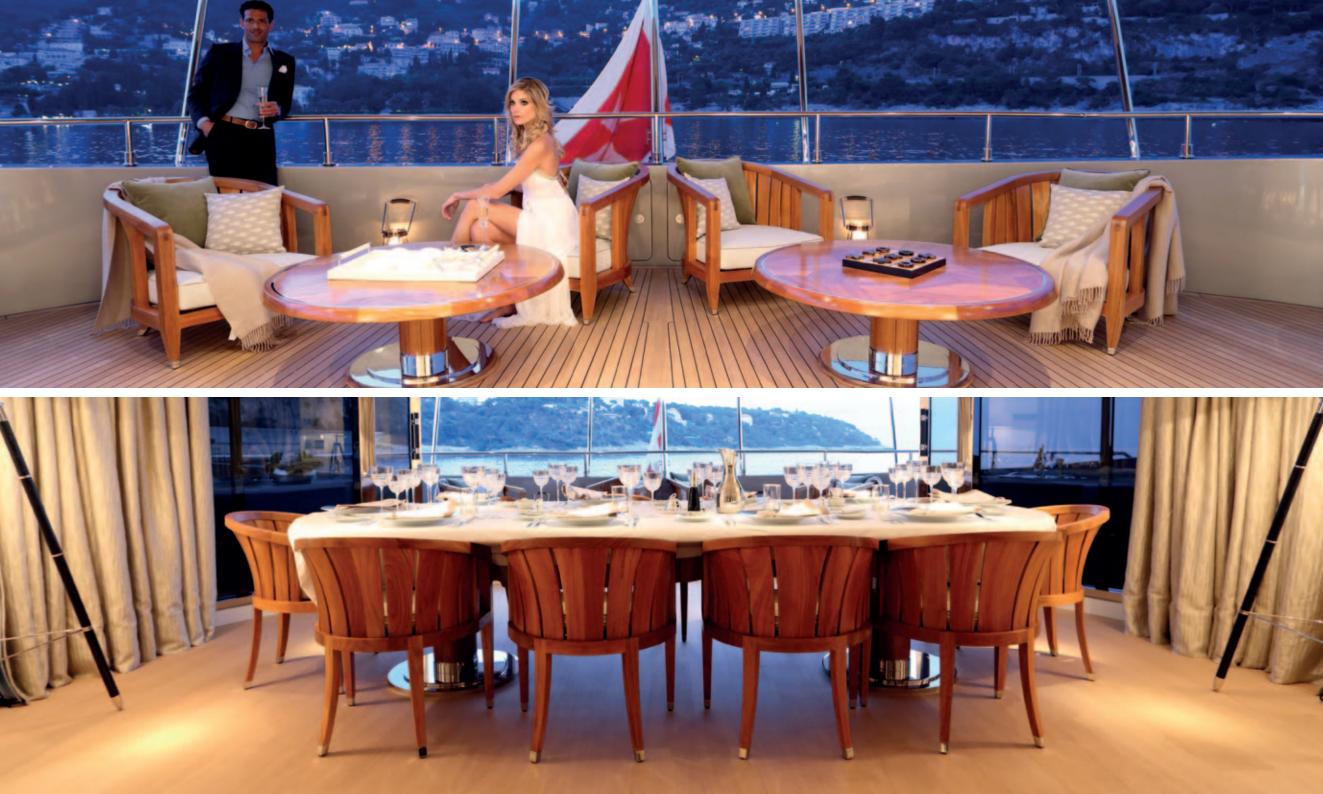

#### **FEATURES**

- Sundeck:
- Cinema lounge, adjustable dining areas, pool, elevator
- Upper deck: Main deck:
- Lower deck:

 Gym, sunbeds • Fold down balconies, elevator

• Hydraulic swim platform

This document is not contractual. All specifications are given in good faith and offered for informational purposes only. The publisher and company do not warrant or assume any legal liability or responsibility for the accuracy, completeness or usefulness of any information and/or images displayed. Yacht inventory, specifications and charter prices are subject to change without prior notice. None of the text and/or images used in this brochure maybe reproduced without written consent from the publisher.