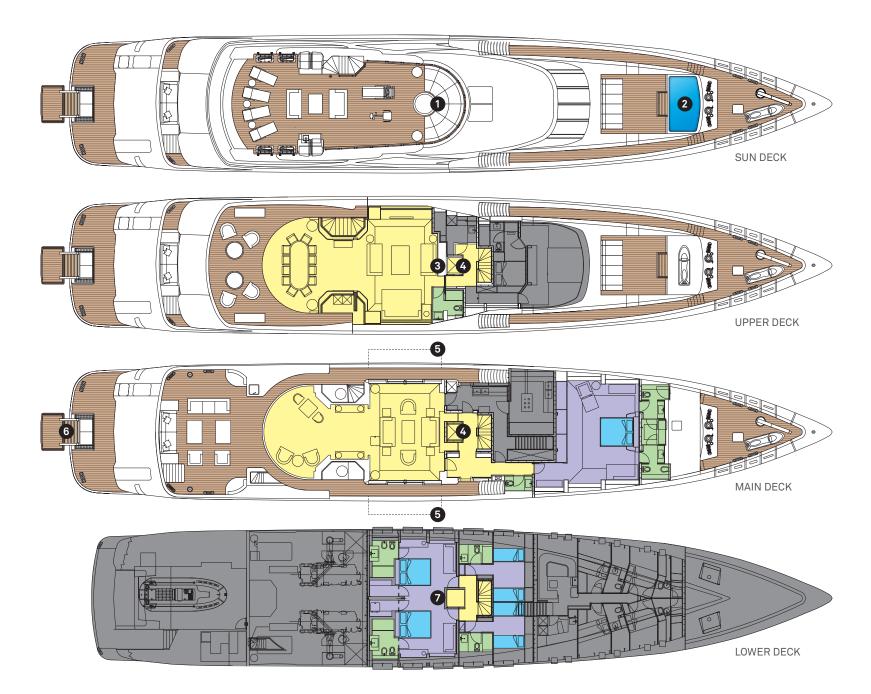

## Auspicious

Interior areas

GUEST AREAS

GUEST CABINS

GUEST BATHROOMS

CREW/TECHNICAL AREAS

Features

1 GYM

**2** POOL

3 CINEMA LOUNGE / 6TH CABIN

4 ELEVATOR

5 FOLD DOWN BALCONIES

6 HYDRAULIC SWIM PLATFORM

FULL BEAM VIP CABIN / 2 DOUBLE CABINS

#### **FEATURES**

- Sundeck:
- Cinema lounge, adjustable dining areas, pool, elevator
- Upper deck: Main deck:
- Lower deck:

 Gym, sunbeds • Fold down balconies, elevator

• Hydraulic swim platform

This document is not contractual. All specifications are given in good faith and offered for informational purposes only. The publisher and company do not warrant or assume any legal liability or responsibility for the accuracy, completeness or usefulness of any information and/or images displayed. Yacht inventory, specifications and charter prices are subject to change without prior notice. None of the text and/or images used in this brochure maybe reproduced without written consent from the publisher.