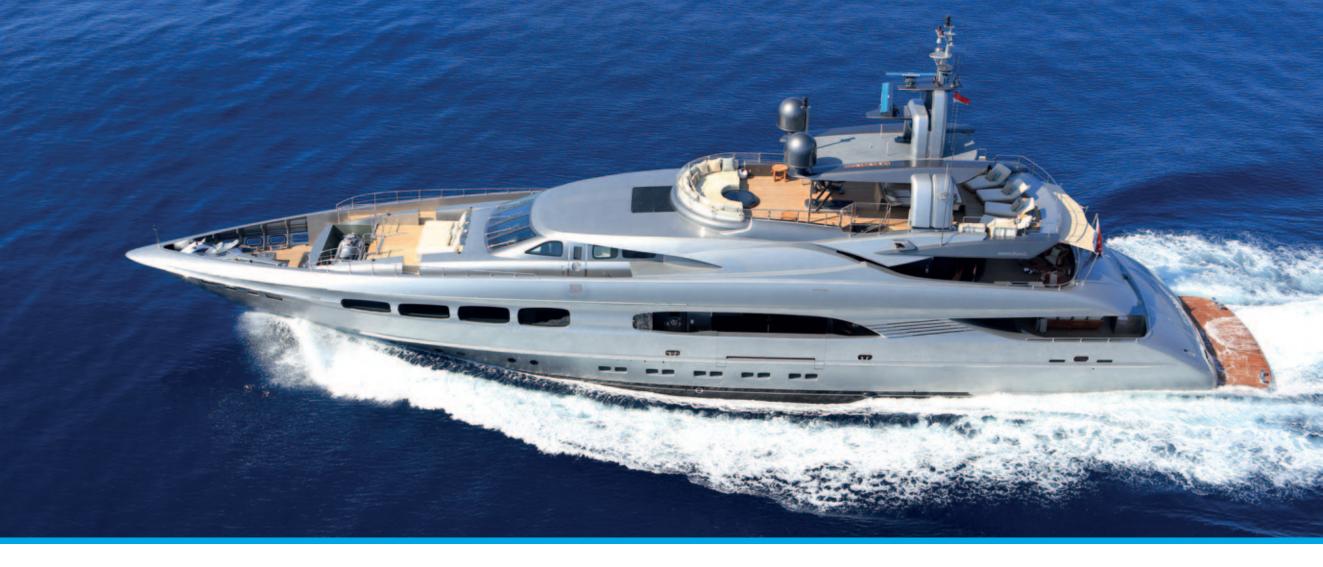

# Auspicious

#### MAIN CHARACTERISTICS

| LENGTH:                                                                                         | 50,80 m                                                                                      |
|-------------------------------------------------------------------------------------------------|----------------------------------------------------------------------------------------------|
| BEAM:                                                                                           | 9,30 m                                                                                       |
| DRAFT:                                                                                          | 2,60 m                                                                                       |
| SPEED:                                                                                          | 15,5 / 18 knots                                                                              |
| BUILDER:                                                                                        | Mondo Marine                                                                                 |
| YEAR:                                                                                           | 2009 / 2013                                                                                  |
| FLAG:                                                                                           | Malta                                                                                        |
| LOCATION:                                                                                       | Monaco                                                                                       |
| TOTAL CREW:                                                                                     | 10                                                                                           |
| CABINS:                                                                                         | 5                                                                                            |
| GUESTS SLEEPING:                                                                                | 10                                                                                           |
| GUESTS CRUISING:                                                                                | 12                                                                                           |
| SPEED:<br>BUILDER:<br>YEAR:<br>FLAG:<br>LOCATION:<br>TOTAL CREW:<br>CABINS:<br>GUESTS SLEEPING: | 2,60 m<br>15,5 / 18 knots<br>Mondo Marine<br>2009 / 2013<br>Malta<br>Monaco<br>10<br>5<br>10 |