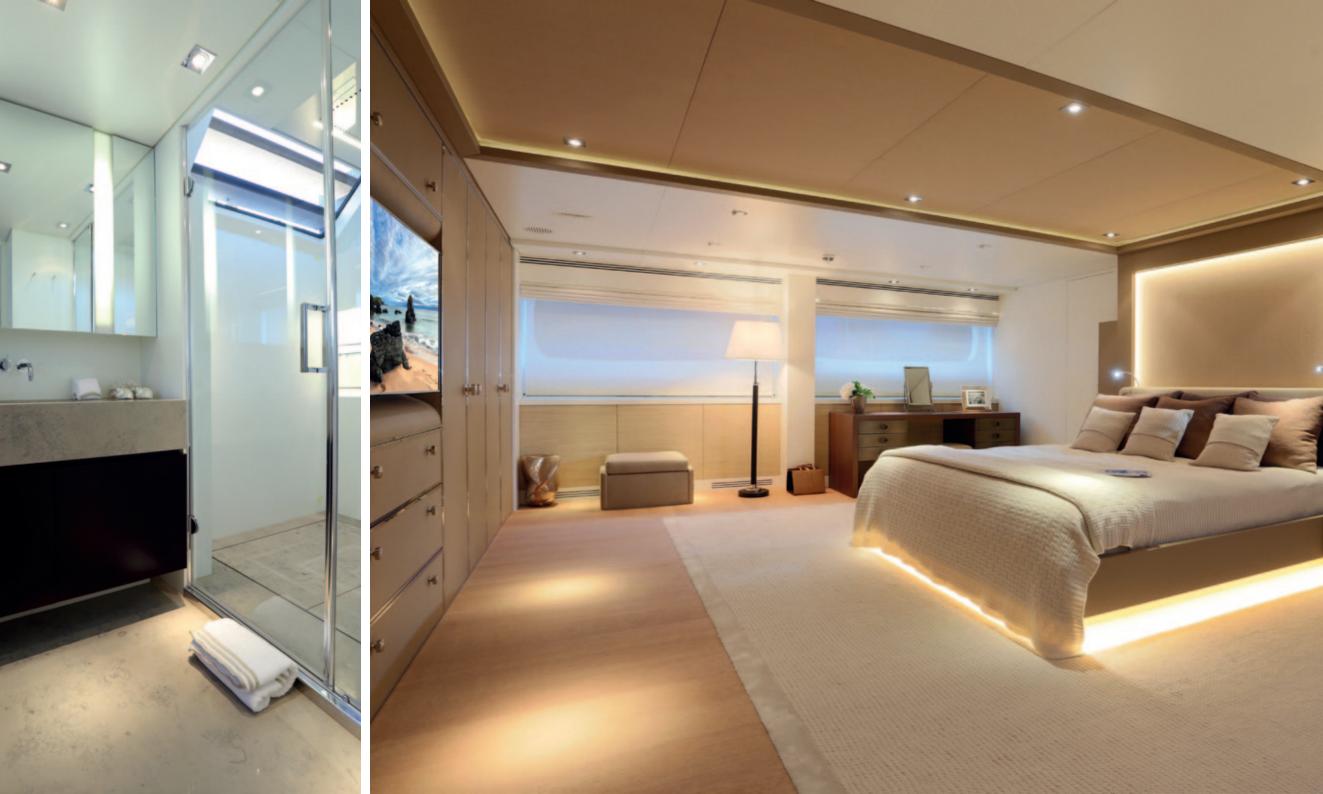

#### **GUEST ACCOMMODATION**

Auspicious offers five cabins: The master cabin is on the main deck. The lower deck provides two twin cabins as well as the two double cabins which can be converted into one full beam VIP suite. The cinema lounge can be converted into a 6th en-suite cabin.