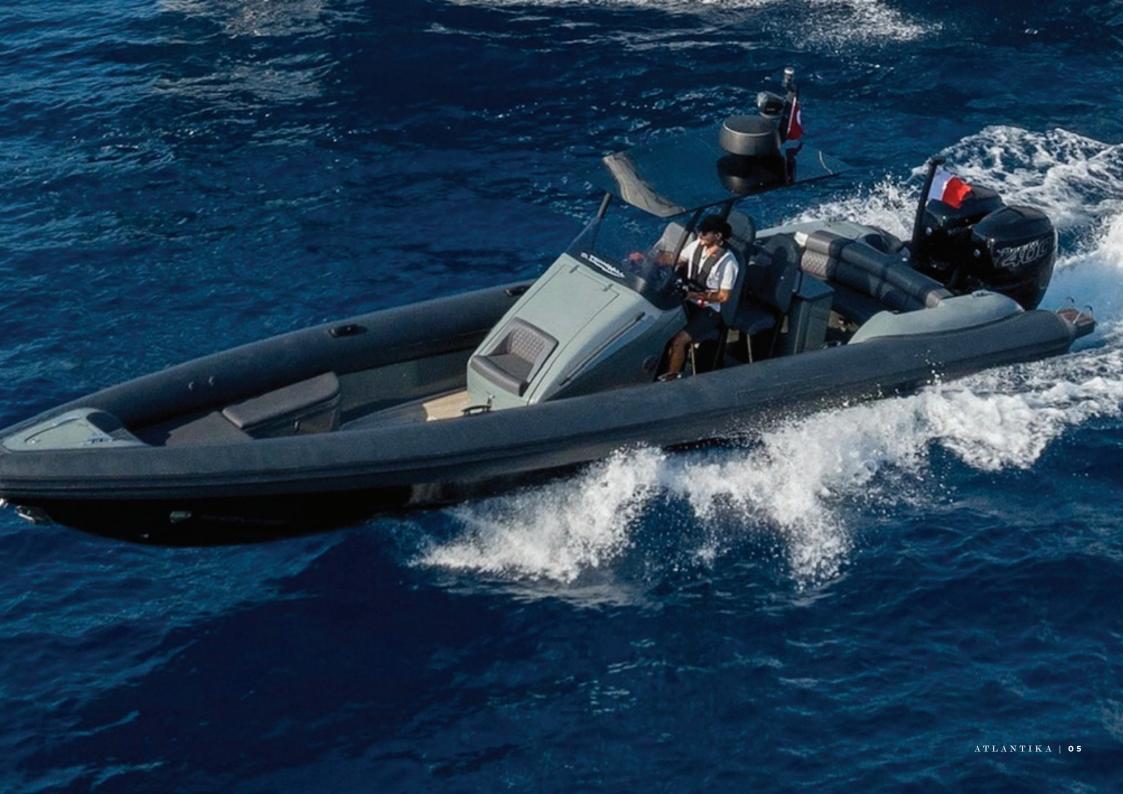

#### **TENDERS & TOYS**

TENDER GRAND (SIZE: 4,35M, POWER: 60 HP MERCURY) SEADOO JETSKI TECHNOHULL 9,99 M HARDTOP CHASE BOAT WITH TWIN MERCURY 400 HP RACING ENGINES FOR UP TO 15 PASSENGERS (AVAILABLE AT EXTRA COST)