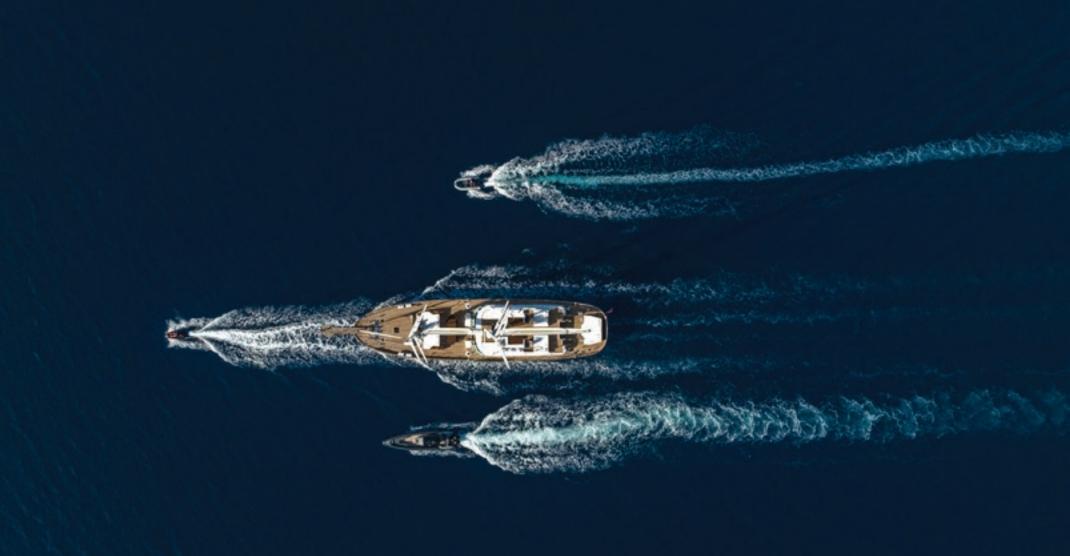

#### **TENDERS & TOYS**

TENDER GRAND (SIZE: 4,35M, POWER: 60 HP MERCURY) SEADOO JETSKI TECHNOHULL 9,99 M HARDTOP CHASE BOAT WITH TWIN MERCURY 400 HP RACING ENGINES FOR UP TO 15 PASSENGERS (AVAILABLE AT EXTRA COST)