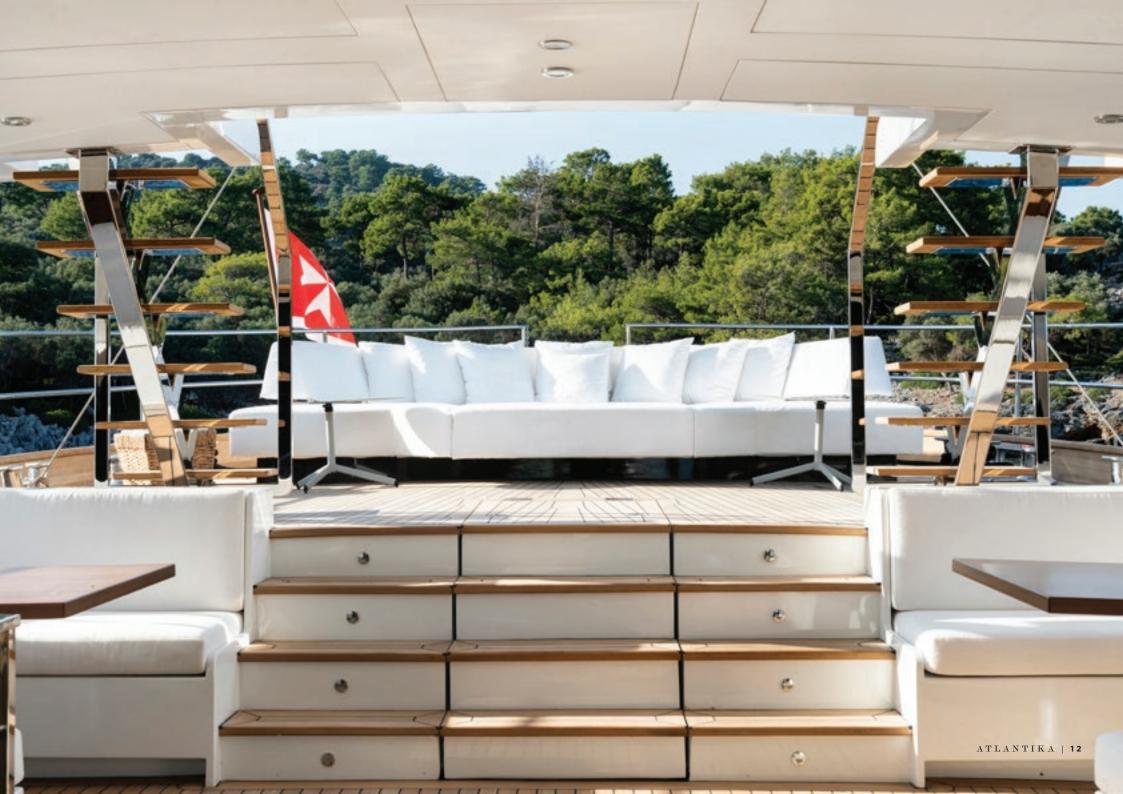

# ATLANTIKA

## ATLANTIKA FOR CHARTER

specifications LENGTH 40.0M / 131'3" BEAM 8.2M / 26'1" DRAUGHT 3.7M / 12'2" BUILDER CASTAGNOLA CANTIERI NAVALI DEL TIGULLIO BUILT 2013 (2022) CRUISING SPEED 10.0 KNOTS MAXIMUM SPEED 12.0 KNOTS FUEL CONSUMPTION 130 L/HR

#### accommodation

CRUISING / OVERNIGHT GUESTS 10 / 10 GUEST STATEROOMS 5 (3 DOUBLE, 2 TWIN) NUMBER OF CREW 6

### facilities & features

#### **TENDERS & TOYS**

TENDER GRAND (SIZE: 4,35M, POWER: 60 HP MERCURY) SEADOO JETSKI TECHNOHULL 9,99 M HARDTOP CHASE BOAT WITH TWIN MERCURY 400 HP RACING ENGINES FOR UP TO 15 PASSENGERS (AVAILABLE AT EXTRA COST)

OTHER FEATURES

ATLANTIKA | 02



















































ATLANTIKA | 28

-

0

HILL HILL















Disclaimer: All the particulars of this charter vessel are correct at the time of writing and given in good faith but cannot be guaranteed. Inventory and toys lists are subject to change at short notice and do not form part of a formal charter agreement. Any interested party should confirm such details of concern to them by inspection or by requesting verification. This vessel is offered subject to price change, prior sale or withdrawal without notice.