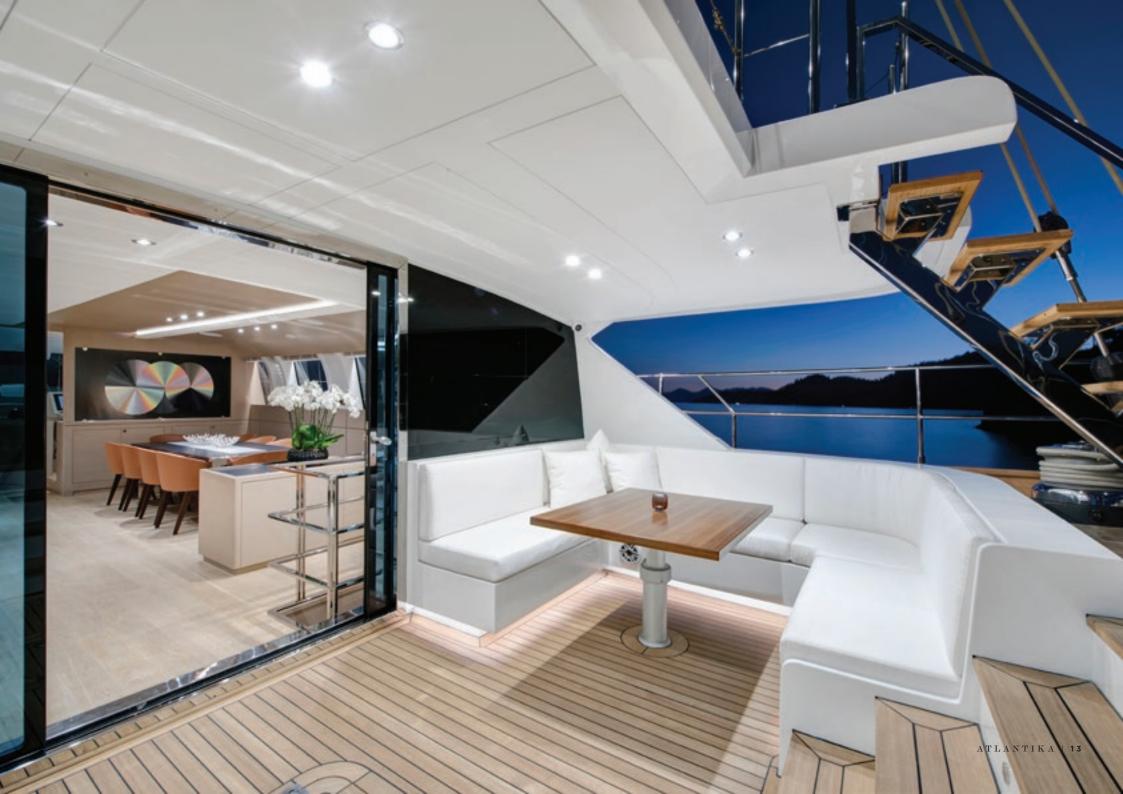

# ATLANTIKA

## ATLANTIKA FOR CHARTER

specifications LENGTH 40.0M / 131'3" BEAM 8.2M / 26'1" DRAUGHT 3.7M / 12'2" BUILDER CASTAGNOLA CANTIERI NAVALI DEL TIGULLIO BUILT 2013 (2022) CRUISING SPEED 10.0 KNOTS MAXIMUM SPEED 12.0 KNOTS FUEL CONSUMPTION 130 L/HR

#### accommodation

CRUISING / OVERNIGHT GUESTS 10 / 10 GUEST STATEROOMS 5 (3 DOUBLE, 2 TWIN) NUMBER OF CREW 6

### facilities & features

#### **TENDERS & TOYS**

TENDER GRAND (SIZE: 4,35M, POWER: 60 HP MERCURY) SEADOO JETSKI TECHNOHULL 9,99 M HARDTOP CHASE BOAT WITH TWIN MERCURY 400 HP RACING ENGINES FOR UP TO 15 PASSENGERS (AVAILABLE AT EXTRA COST)

OTHER FEATURES

ATLANTIKA | 02



















































ATLANTIKA | 28

-

0

HILL HILL















Disclaimer: All the particulars of this charter vessel are correct at the time of writing and given in good faith but cannot be guaranteed. Inventory and toys lists are subject to change at short notice and do not form part of a formal charter agreement. Any interested party should confirm such details of concern to them by inspection or by requesting verification. This vessel is offered subject to price change, prior sale or withdrawal without notice.