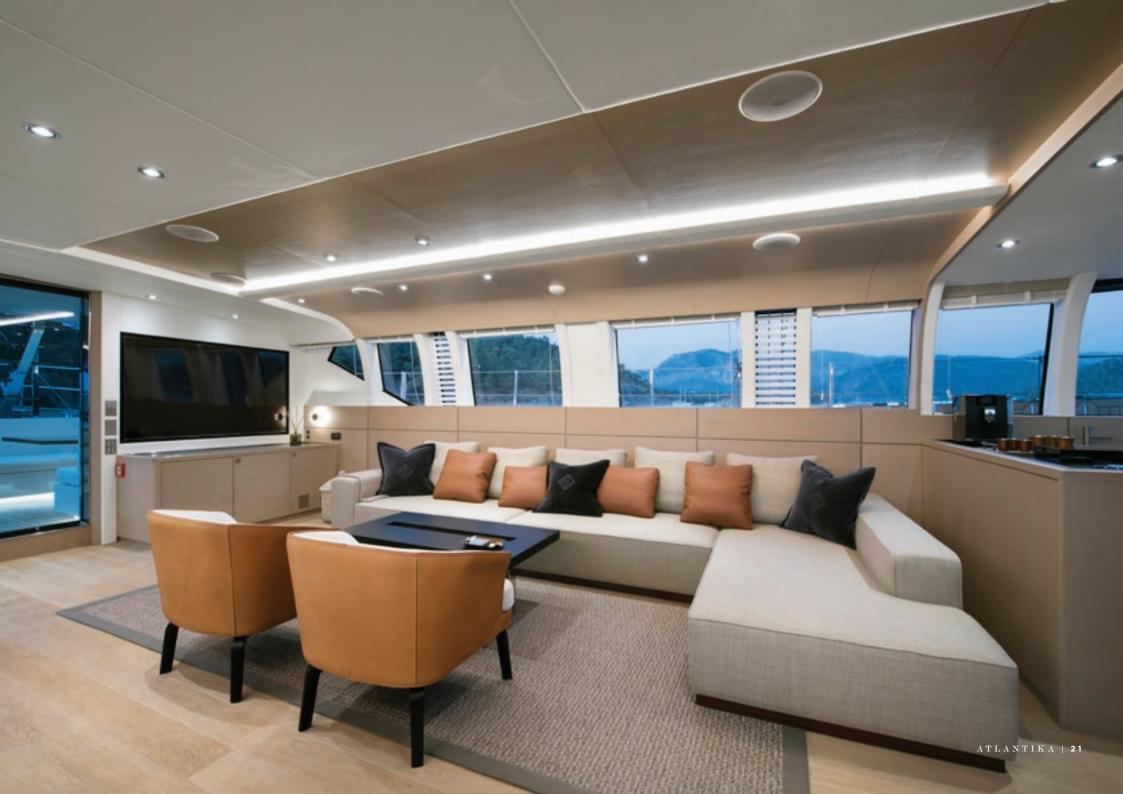

# ATLANTIKA

## ATLANTIKA FOR CHARTER

specifications LENGTH 40.0M / 131'3" BEAM 8.2M / 26'1" DRAUGHT 3.7M / 12'2" BUILDER CASTAGNOLA CANTIERI NAVALI DEL TIGULLIO BUILT 2013 (2022) CRUISING SPEED 10.0 KNOTS MAXIMUM SPEED 12.0 KNOTS FUEL CONSUMPTION 130 L/HR

#### accommodation

CRUISING / OVERNIGHT GUESTS 10 / 10 GUEST STATEROOMS 5 (3 DOUBLE, 2 TWIN) NUMBER OF CREW 6

### facilities & features

#### **TENDERS & TOYS**

TENDER GRAND (SIZE: 4,35M, POWER: 60 HP MERCURY) SEADOO JETSKI TECHNOHULL 9,99 M HARDTOP CHASE BOAT WITH TWIN MERCURY 400 HP RACING ENGINES FOR UP TO 15 PASSENGERS (AVAILABLE AT EXTRA COST)

OTHER FEATURES

ATLANTIKA | 02



















































ATLANTIKA | 28

-

0

HILL HILL















Disclaimer: All the particulars of this charter vessel are correct at the time of writing and given in good faith but cannot be guaranteed. Inventory and toys lists are subject to change at short notice and do not form part of a formal charter agreement. Any interested party should confirm such details of concern to them by inspection or by requesting verification. This vessel is offered subject to price change, prior sale or withdrawal without notice.