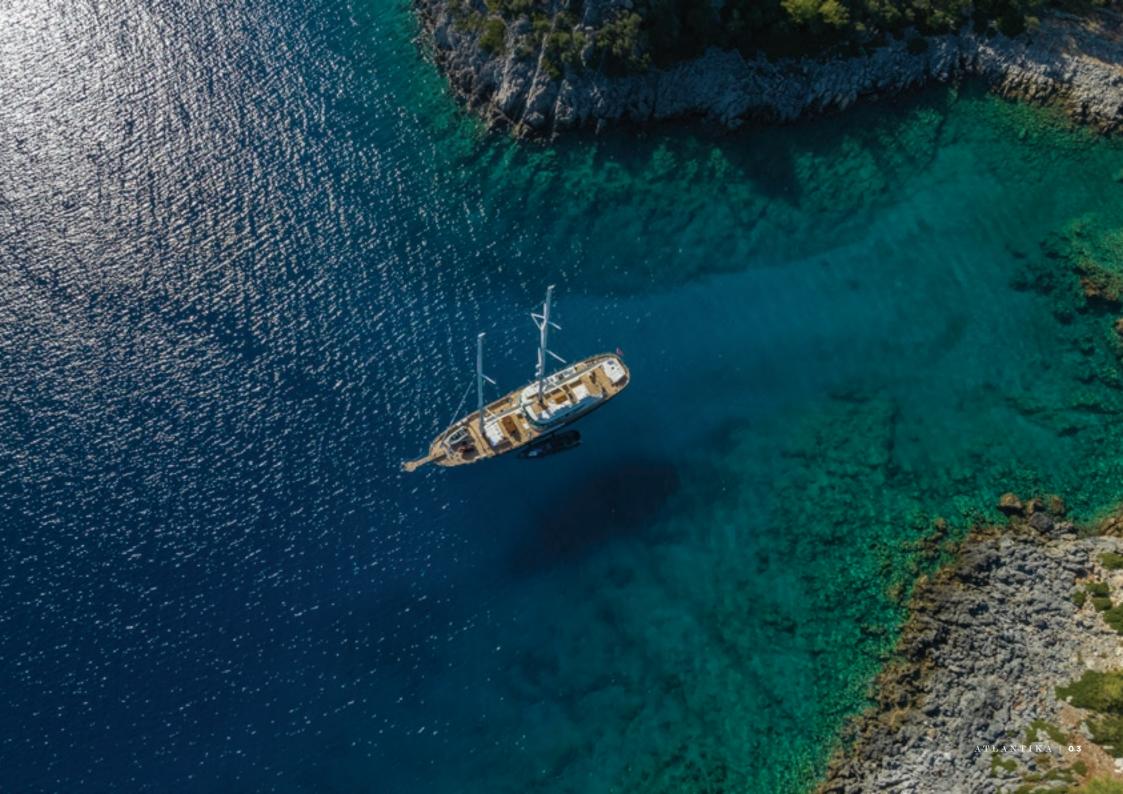

## ATLANTIKA FOR CHARTER

specifications LENGTH 40.0M / 131'3" BEAM 8.2M / 26'1" DRAUGHT 3.7M / 12'2" BUILDER CASTAGNOLA CANTIERI NAVALI DEL TIGULLIO BUILT 2013 (2022) CRUISING SPEED 10.0 KNOTS MAXIMUM SPEED 12.0 KNOTS FUEL CONSUMPTION 130 L/HR