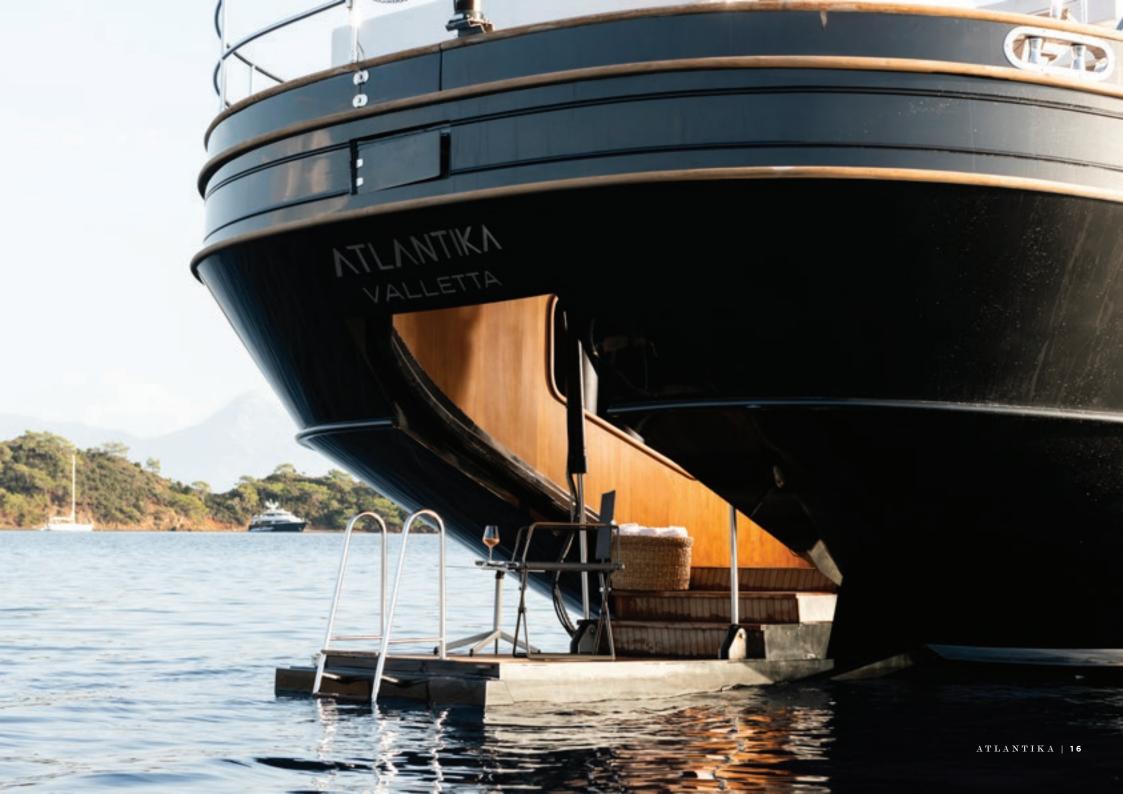

# ATLANTIKA

## ATLANTIKA FOR CHARTER

specifications LENGTH 40.0M / 131'3" BEAM 8.2M / 26'1" DRAUGHT 3.7M / 12'2" BUILDER CASTAGNOLA CANTIERI NAVALI DEL TIGULLIO BUILT 2013 (2022) CRUISING SPEED 10.0 KNOTS MAXIMUM SPEED 12.0 KNOTS FUEL CONSUMPTION 130 L/HR

#### accommodation

CRUISING / OVERNIGHT GUESTS 10 / 10 GUEST STATEROOMS 5 (3 DOUBLE, 2 TWIN) NUMBER OF CREW 6

### facilities & features

#### **TENDERS & TOYS**

TENDER GRAND (SIZE: 4,35M, POWER: 60 HP MERCURY) SEADOO JETSKI TECHNOHULL 9,99 M HARDTOP CHASE BOAT WITH TWIN MERCURY 400 HP RACING ENGINES FOR UP TO 15 PASSENGERS (AVAILABLE AT EXTRA COST)

OTHER FEATURES

ATLANTIKA | 02



















































ATLANTIKA | 28

-

0

HILL HILL















Disclaimer: All the particulars of this charter vessel are correct at the time of writing and given in good faith but cannot be guaranteed. Inventory and toys lists are subject to change at short notice and do not form part of a formal charter agreement. Any interested party should confirm such details of concern to them by inspection or by requesting verification. This vessel is offered subject to price change, prior sale or withdrawal without notice.