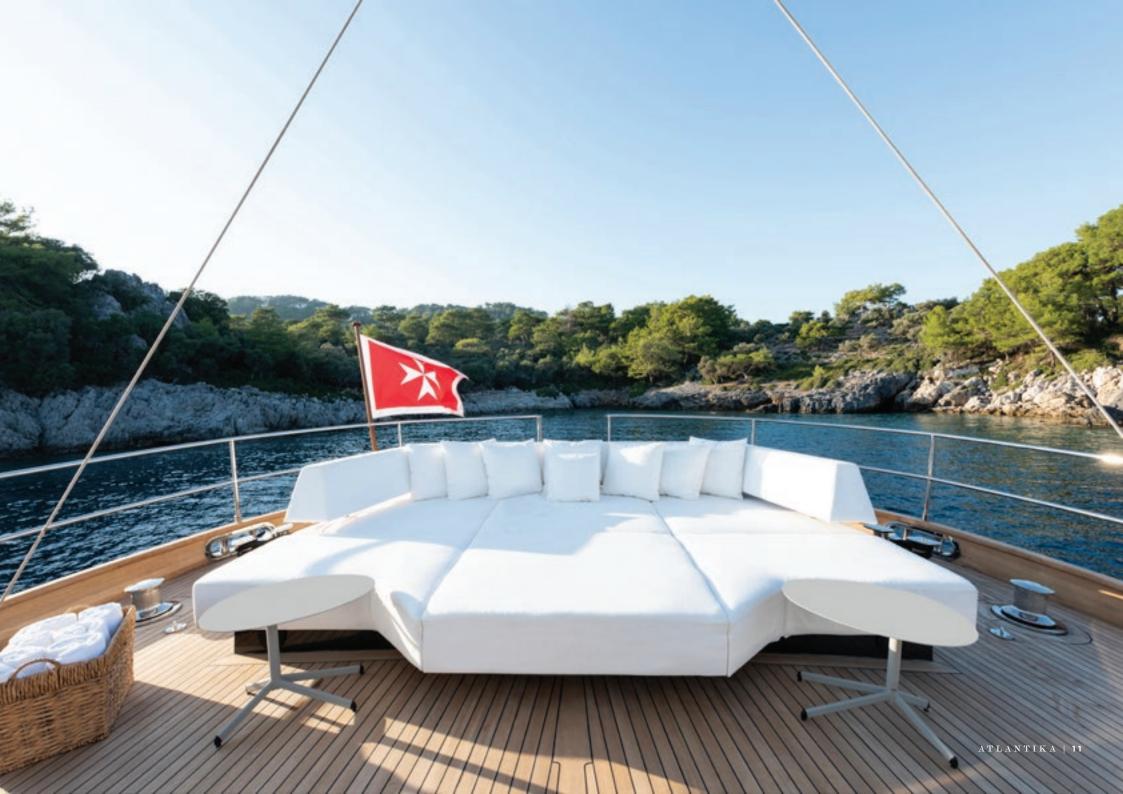

# ATLANTIKA

## ATLANTIKA FOR CHARTER

specifications LENGTH 40.0M / 131'3" BEAM 8.2M / 26'1" DRAUGHT 3.7M / 12'2" BUILDER CASTAGNOLA CANTIERI NAVALI DEL TIGULLIO BUILT 2013 (2022) CRUISING SPEED 10.0 KNOTS MAXIMUM SPEED 12.0 KNOTS FUEL CONSUMPTION 130 L/HR

#### accommodation

CRUISING / OVERNIGHT GUESTS 10 / 10 GUEST STATEROOMS 5 (3 DOUBLE, 2 TWIN) NUMBER OF CREW 6

### facilities & features

#### **TENDERS & TOYS**

TENDER GRAND (SIZE: 4,35M, POWER: 60 HP MERCURY) SEADOO JETSKI TECHNOHULL 9,99 M HARDTOP CHASE BOAT WITH TWIN MERCURY 400 HP RACING ENGINES FOR UP TO 15 PASSENGERS (AVAILABLE AT EXTRA COST)

OTHER FEATURES

ATLANTIKA | 02



















































ATLANTIKA | 28

-

0

HILL HILL















Disclaimer: All the particulars of this charter vessel are correct at the time of writing and given in good faith but cannot be guaranteed. Inventory and toys lists are subject to change at short notice and do not form part of a formal charter agreement. Any interested party should confirm such details of concern to them by inspection or by requesting verification. This vessel is offered subject to price change, prior sale or withdrawal without notice.