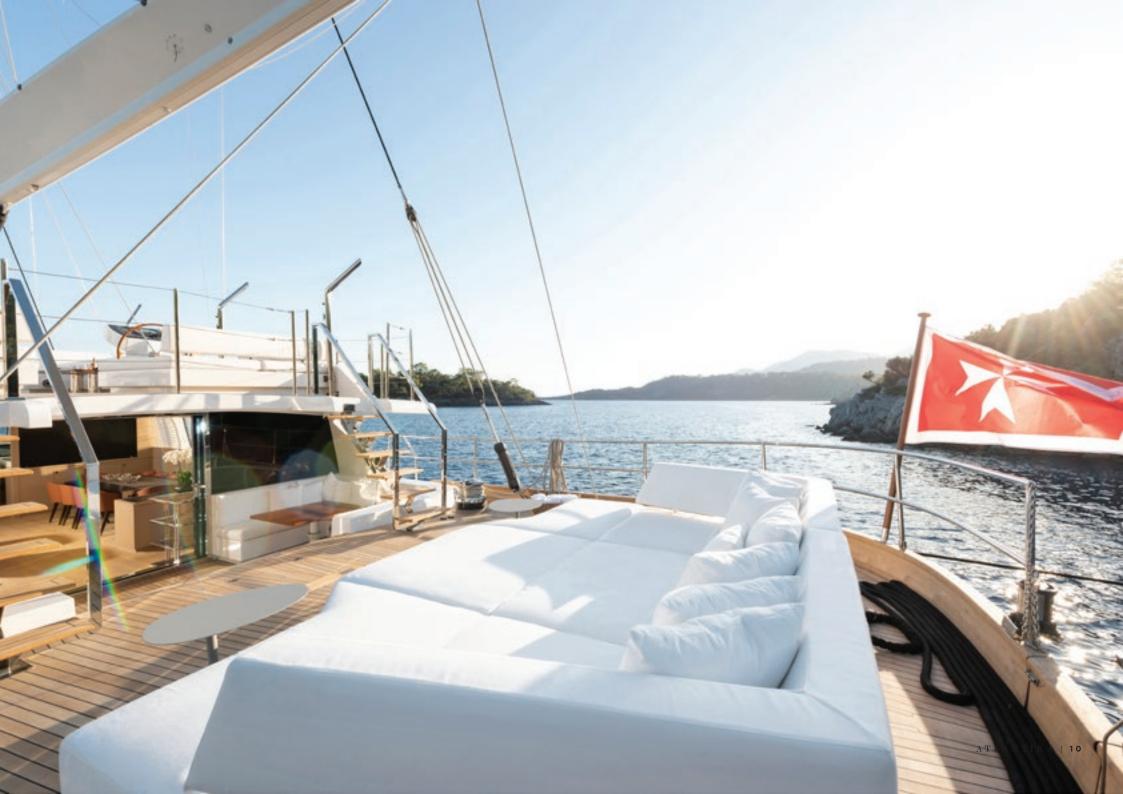

# ATLANTIKA

## ATLANTIKA FOR CHARTER

specifications LENGTH 40.0M / 131'3" BEAM 8.2M / 26'1" DRAUGHT 3.7M / 12'2" BUILDER CASTAGNOLA CANTIERI NAVALI DEL TIGULLIO BUILT 2013 (2022) CRUISING SPEED 10.0 KNOTS MAXIMUM SPEED 12.0 KNOTS FUEL CONSUMPTION 130 L/HR

#### **TENDERS & TOYS**

TENDER GRAND (SIZE: 4,35M, POWER: 60 HP MERCURY) SEADOO JETSKI TECHNOHULL 9,99 M HARDTOP CHASE BOAT WITH TWIN MERCURY 400 HP RACING ENGINES FOR UP TO 15 PASSENGERS (AVAILABLE AT EXTRA COST)