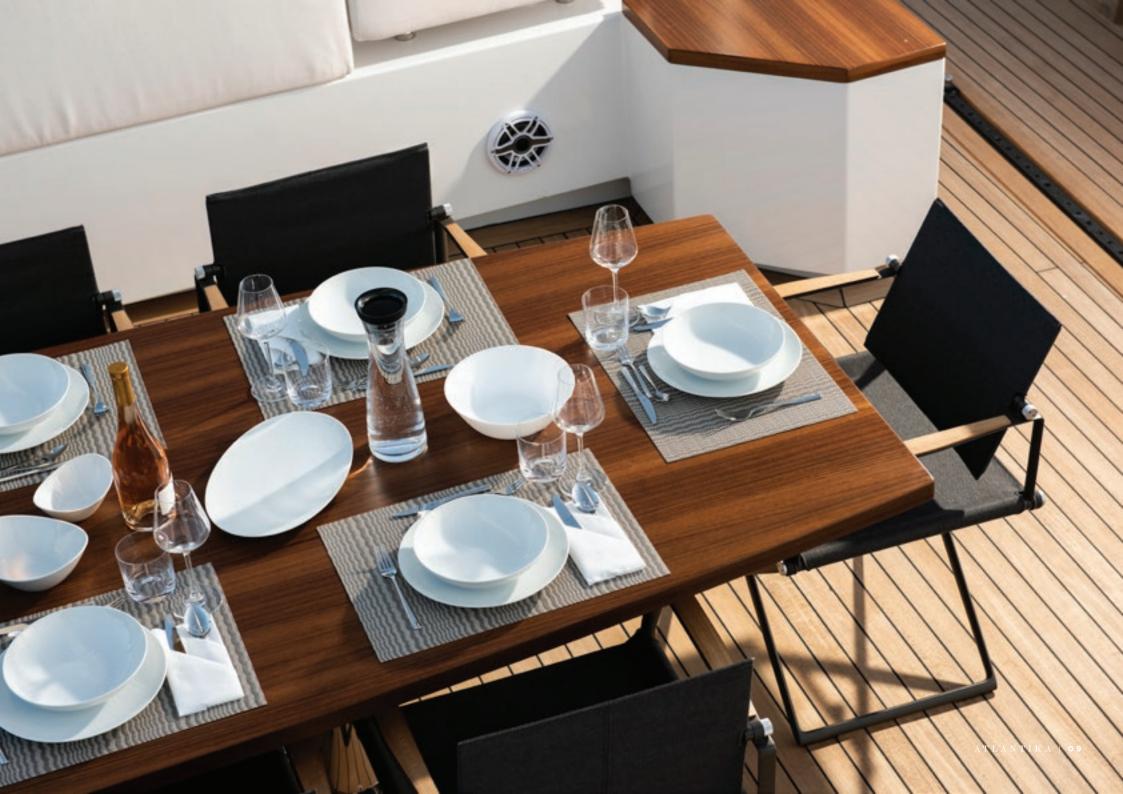

# ATLANTIKA

## ATLANTIKA FOR CHARTER

specifications LENGTH 40.0M / 131'3" BEAM 8.2M / 26'1" DRAUGHT 3.7M / 12'2" BUILDER CASTAGNOLA CANTIERI NAVALI DEL TIGULLIO BUILT 2013 (2022) CRUISING SPEED 10.0 KNOTS MAXIMUM SPEED 12.0 KNOTS FUEL CONSUMPTION 130 L/HR