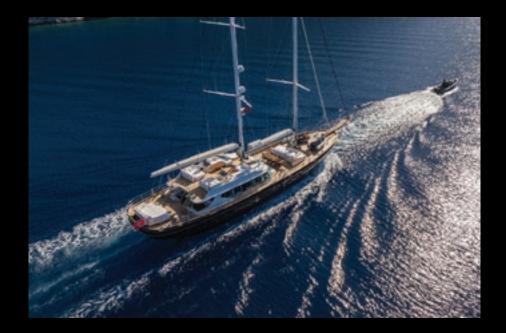

## ATLANTIKA FOR CHARTER

specifications LENGTH 40.0M / 131'3" BEAM 8.2M / 26'1" DRAUGHT 3.7M / 12'2" BUILDER CASTAGNOLA CANTIERI NAVALI DEL TIGULLIO BUILT 2013 (2022) CRUISING SPEED 10.0 KNOTS MAXIMUM SPEED 12.0 KNOTS FUEL CONSUMPTION 130 L/HR