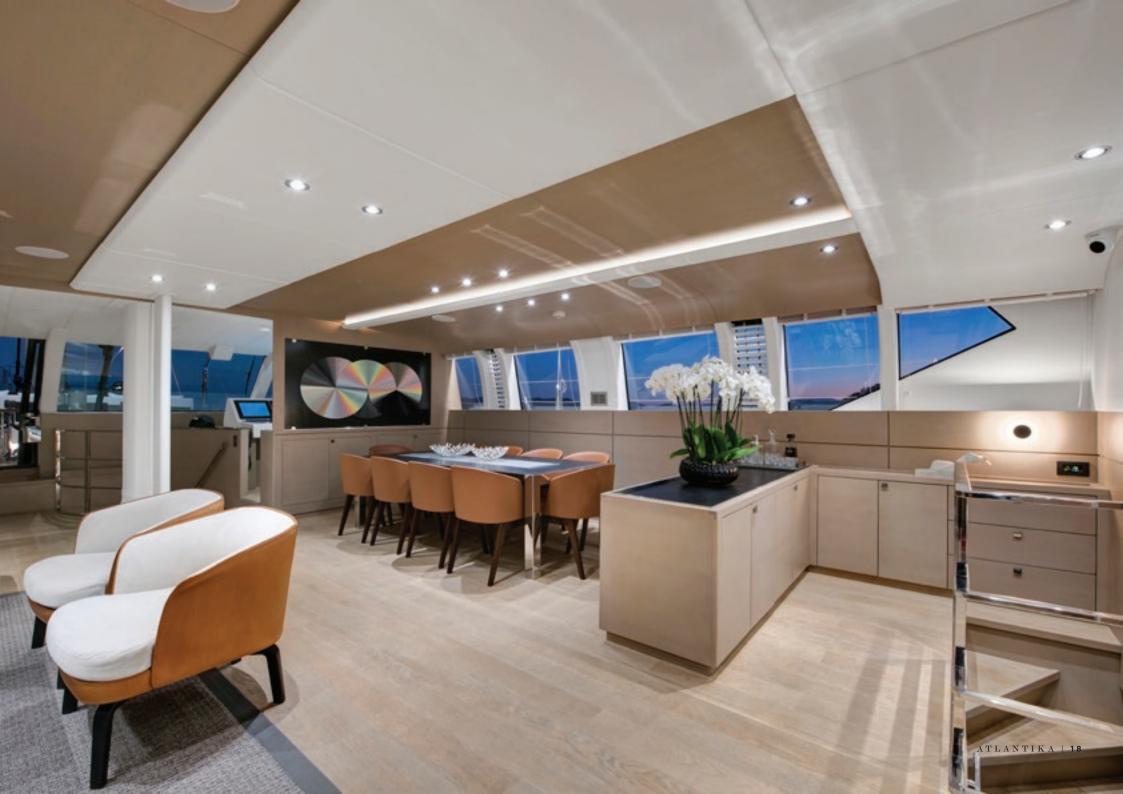

# ATLANTIKA

## ATLANTIKA FOR CHARTER

specifications LENGTH 40.0M / 131'3" BEAM 8.2M / 26'1" DRAUGHT 3.7M / 12'2" BUILDER CASTAGNOLA CANTIERI NAVALI DEL TIGULLIO BUILT 2013 (2022) CRUISING SPEED 10.0 KNOTS MAXIMUM SPEED 12.0 KNOTS FUEL CONSUMPTION 130 L/HR

#### accommodation

CRUISING / OVERNIGHT GUESTS 10 / 10 GUEST STATEROOMS 5 (3 DOUBLE, 2 TWIN) NUMBER OF CREW 6

### facilities & features

#### **TENDERS & TOYS**

TENDER GRAND (SIZE: 4,35M, POWER: 60 HP MERCURY) SEADOO JETSKI TECHNOHULL 9,99 M HARDTOP CHASE BOAT WITH TWIN MERCURY 400 HP RACING ENGINES FOR UP TO 15 PASSENGERS (AVAILABLE AT EXTRA COST)

OTHER FEATURES

ATLANTIKA | 02



















































ATLANTIKA | 28

-

0

HILL HILL















Disclaimer: All the particulars of this charter vessel are correct at the time of writing and given in good faith but cannot be guaranteed. Inventory and toys lists are subject to change at short notice and do not form part of a formal charter agreement. Any interested party should confirm such details of concern to them by inspection or by requesting verification. This vessel is offered subject to price change, prior sale or withdrawal without notice.