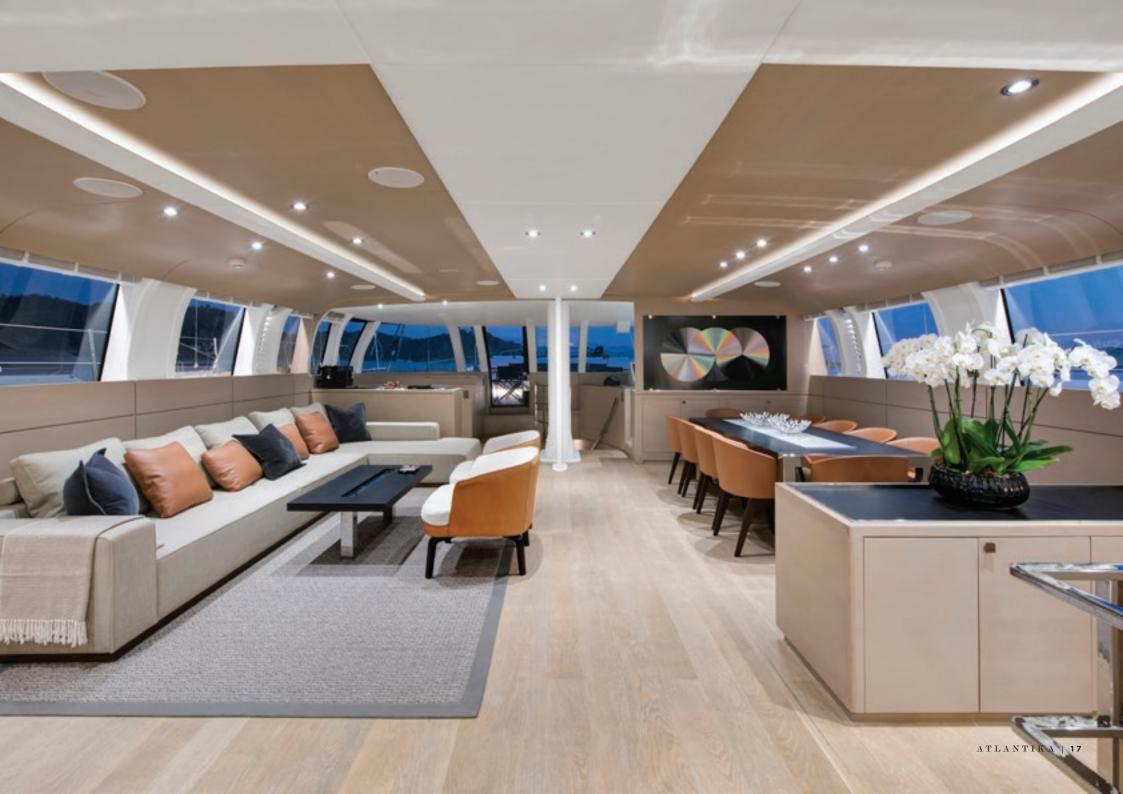

# ATLANTIKA

## ATLANTIKA FOR CHARTER

specifications LENGTH 40.0M / 131'3" BEAM 8.2M / 26'1" DRAUGHT 3.7M / 12'2" BUILDER CASTAGNOLA CANTIERI NAVALI DEL TIGULLIO BUILT 2013 (2022) CRUISING SPEED 10.0 KNOTS MAXIMUM SPEED 12.0 KNOTS FUEL CONSUMPTION 130 L/HR

#### accommodation

CRUISING / OVERNIGHT GUESTS 10 / 10 GUEST STATEROOMS 5 (3 DOUBLE, 2 TWIN) NUMBER OF CREW 6

### facilities & features

#### **TENDERS & TOYS**

TENDER GRAND (SIZE: 4,35M, POWER: 60 HP MERCURY) SEADOO JETSKI TECHNOHULL 9,99 M HARDTOP CHASE BOAT WITH TWIN MERCURY 400 HP RACING ENGINES FOR UP TO 15 PASSENGERS (AVAILABLE AT EXTRA COST)

OTHER FEATURES

ATLANTIKA | 02



















































ATLANTIKA | 28

-

0

HILL HILL















Disclaimer: All the particulars of this charter vessel are correct at the time of writing and given in good faith but cannot be guaranteed. Inventory and toys lists are subject to change at short notice and do not form part of a formal charter agreement. Any interested party should confirm such details of concern to them by inspection or by requesting verification. This vessel is offered subject to price change, prior sale or withdrawal without notice.