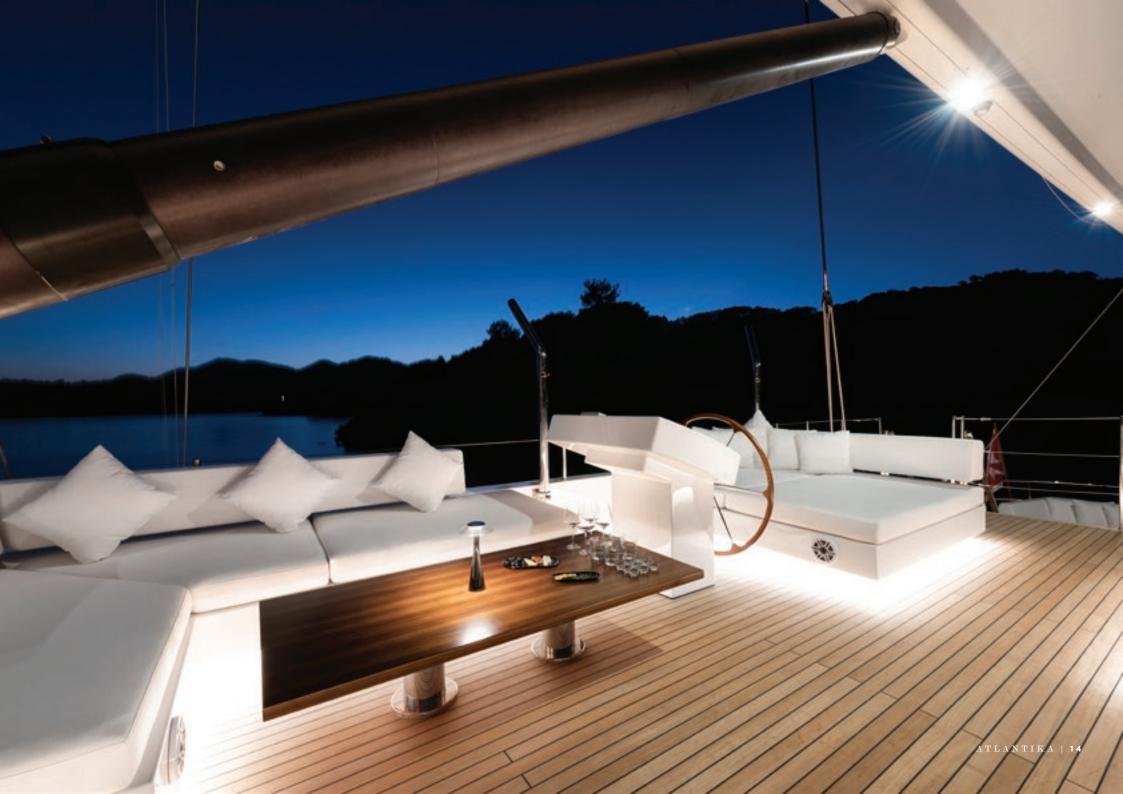

# ATLANTIKA

## ATLANTIKA FOR CHARTER

specifications LENGTH 40.0M / 131'3" BEAM 8.2M / 26'1" DRAUGHT 3.7M / 12'2" BUILDER CASTAGNOLA CANTIERI NAVALI DEL TIGULLIO BUILT 2013 (2022) CRUISING SPEED 10.0 KNOTS MAXIMUM SPEED 12.0 KNOTS FUEL CONSUMPTION 130 L/HR

#### accommodation

CRUISING / OVERNIGHT GUESTS 10 / 10 GUEST STATEROOMS 5 (3 DOUBLE, 2 TWIN) NUMBER OF CREW 6

### facilities & features

#### **TENDERS & TOYS**

TENDER GRAND (SIZE: 4,35M, POWER: 60 HP MERCURY) SEADOO JETSKI TECHNOHULL 9,99 M HARDTOP CHASE BOAT WITH TWIN MERCURY 400 HP RACING ENGINES FOR UP TO 15 PASSENGERS (AVAILABLE AT EXTRA COST)

OTHER FEATURES

ATLANTIKA | 02



















































ATLANTIKA | 28

-

0

HILL HILL















Disclaimer: All the particulars of this charter vessel are correct at the time of writing and given in good faith but cannot be guaranteed. Inventory and toys lists are subject to change at short notice and do not form part of a formal charter agreement. Any interested party should confirm such details of concern to them by inspection or by requesting verification. This vessel is offered subject to price change, prior sale or withdrawal without notice.