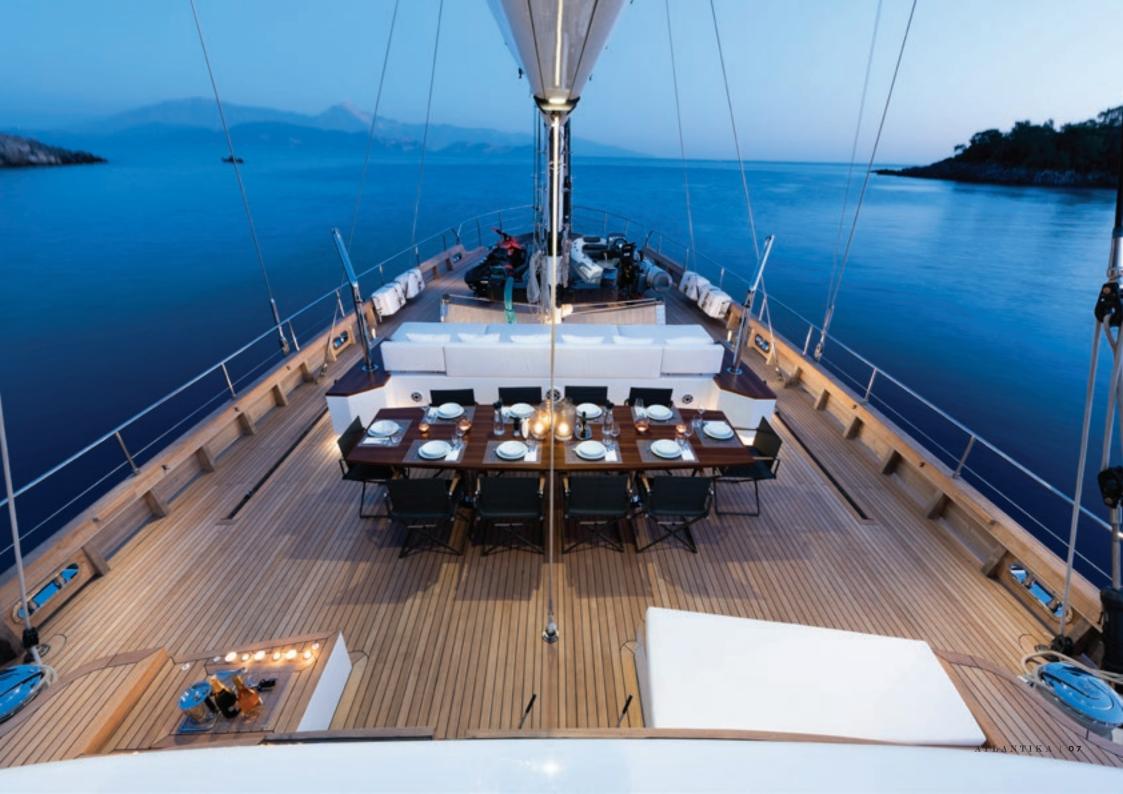

# ATLANTIKA

## ATLANTIKA FOR CHARTER

specifications LENGTH 40.0M / 131'3" BEAM 8.2M / 26'1" DRAUGHT 3.7M / 12'2" BUILDER CASTAGNOLA CANTIERI NAVALI DEL TIGULLIO BUILT 2013 (2022) CRUISING SPEED 10.0 KNOTS MAXIMUM SPEED 12.0 KNOTS FUEL CONSUMPTION 130 L/HR

#### accommodation

CRUISING / OVERNIGHT GUESTS 10 / 10 GUEST STATEROOMS 5 (3 DOUBLE, 2 TWIN) NUMBER OF CREW 6