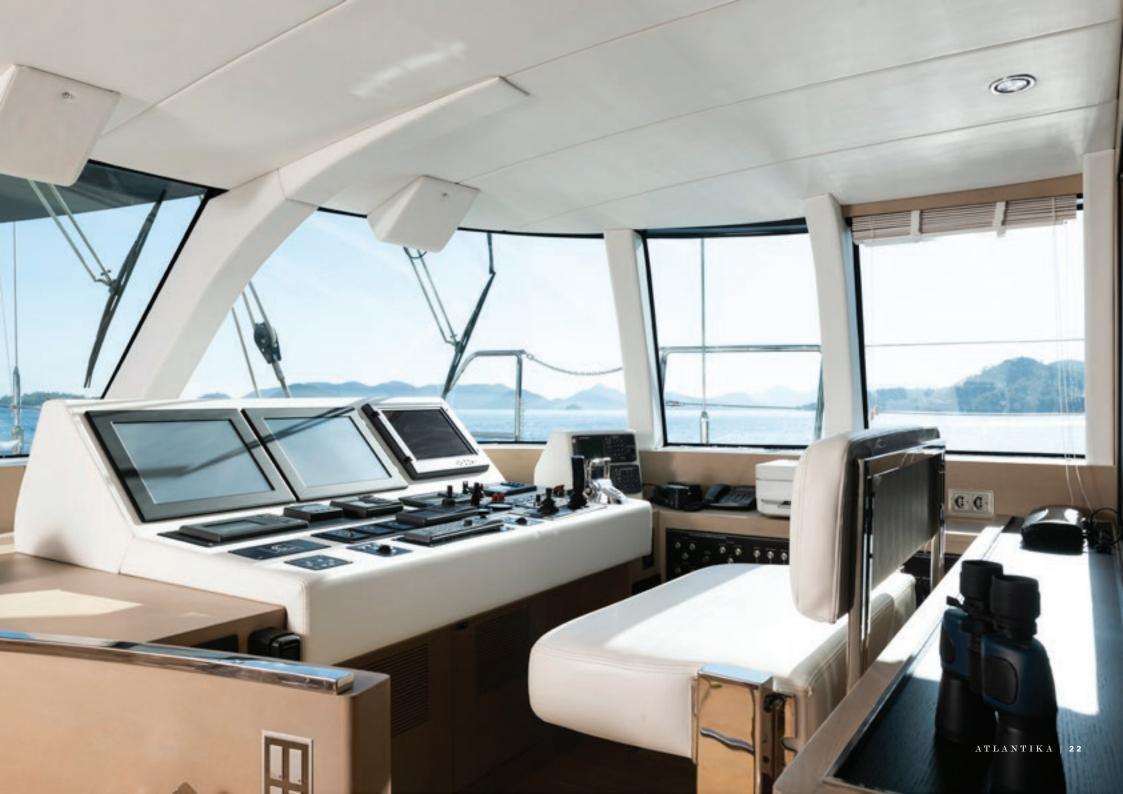

# ATLANTIKA

## ATLANTIKA FOR CHARTER

specifications LENGTH 40.0M / 131'3" BEAM 8.2M / 26'1" DRAUGHT 3.7M / 12'2" BUILDER CASTAGNOLA CANTIERI NAVALI DEL TIGULLIO BUILT 2013 (2022) CRUISING SPEED 10.0 KNOTS MAXIMUM SPEED 12.0 KNOTS FUEL CONSUMPTION 130 L/HR

#### accommodation

CRUISING / OVERNIGHT GUESTS 10 / 10 GUEST STATEROOMS 5 (3 DOUBLE, 2 TWIN) NUMBER OF CREW 6

### facilities & features

#### **TENDERS & TOYS**

TENDER GRAND (SIZE: 4,35M, POWER: 60 HP MERCURY) SEADOO JETSKI TECHNOHULL 9,99 M HARDTOP CHASE BOAT WITH TWIN MERCURY 400 HP RACING ENGINES FOR UP TO 15 PASSENGERS (AVAILABLE AT EXTRA COST)

OTHER FEATURES

ATLANTIKA | 02



















































ATLANTIKA | 28

-

0

HILL HILL















Disclaimer: All the particulars of this charter vessel are correct at the time of writing and given in good faith but cannot be guaranteed. Inventory and toys lists are subject to change at short notice and do not form part of a formal charter agreement. Any interested party should confirm such details of concern to them by inspection or by requesting verification. This vessel is offered subject to price change, prior sale or withdrawal without notice.