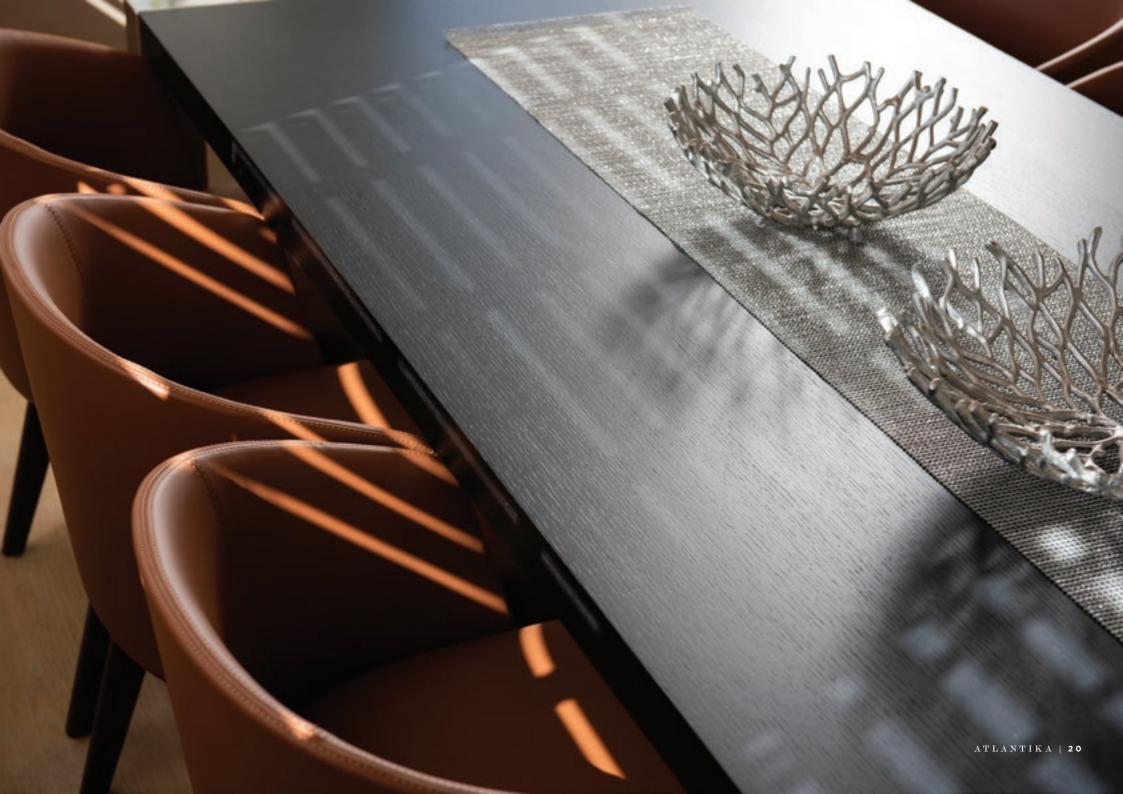

# ATLANTIKA

## ATLANTIKA FOR CHARTER

specifications LENGTH 40.0M / 131'3" BEAM 8.2M / 26'1" DRAUGHT 3.7M / 12'2" BUILDER CASTAGNOLA CANTIERI NAVALI DEL TIGULLIO BUILT 2013 (2022) CRUISING SPEED 10.0 KNOTS MAXIMUM SPEED 12.0 KNOTS FUEL CONSUMPTION 130 L/HR

#### accommodation

CRUISING / OVERNIGHT GUESTS 10 / 10 GUEST STATEROOMS 5 (3 DOUBLE, 2 TWIN) NUMBER OF CREW 6

### facilities & features

#### **TENDERS & TOYS**

TENDER GRAND (SIZE: 4,35M, POWER: 60 HP MERCURY) SEADOO JETSKI TECHNOHULL 9,99 M HARDTOP CHASE BOAT WITH TWIN MERCURY 400 HP RACING ENGINES FOR UP TO 15 PASSENGERS (AVAILABLE AT EXTRA COST)

OTHER FEATURES

ATLANTIKA | 02



















































ATLANTIKA | 28

-

0

HILL HILL















Disclaimer: All the particulars of this charter vessel are correct at the time of writing and given in good faith but cannot be guaranteed. Inventory and toys lists are subject to change at short notice and do not form part of a formal charter agreement. Any interested party should confirm such details of concern to them by inspection or by requesting verification. This vessel is offered subject to price change, prior sale or withdrawal without notice.