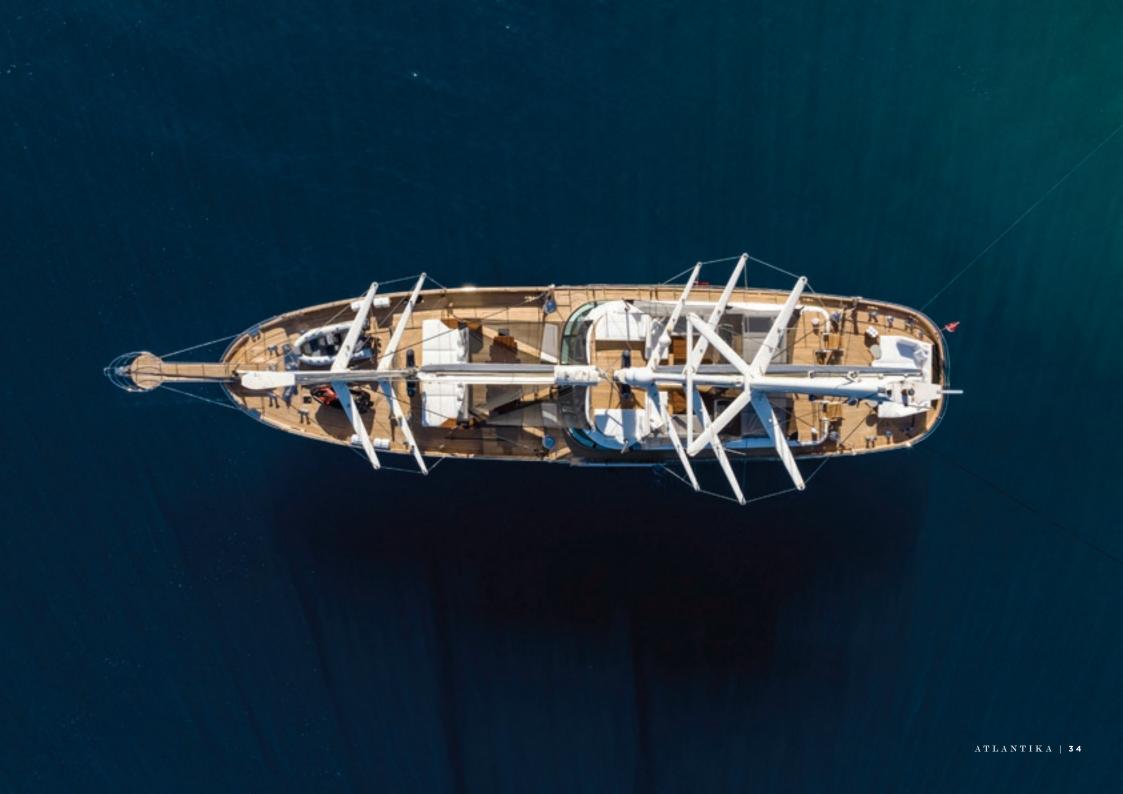

## ATLANTIKA FOR CHARTER

specifications LENGTH 40.0M / 131'3" BEAM 8.2M / 26'1" DRAUGHT 3.7M / 12'2" BUILDER CASTAGNOLA CANTIERI NAVALI DEL TIGULLIO BUILT 2013 (2022) CRUISING SPEED 10.0 KNOTS MAXIMUM SPEED 12.0 KNOTS FUEL CONSUMPTION 130 L/HR