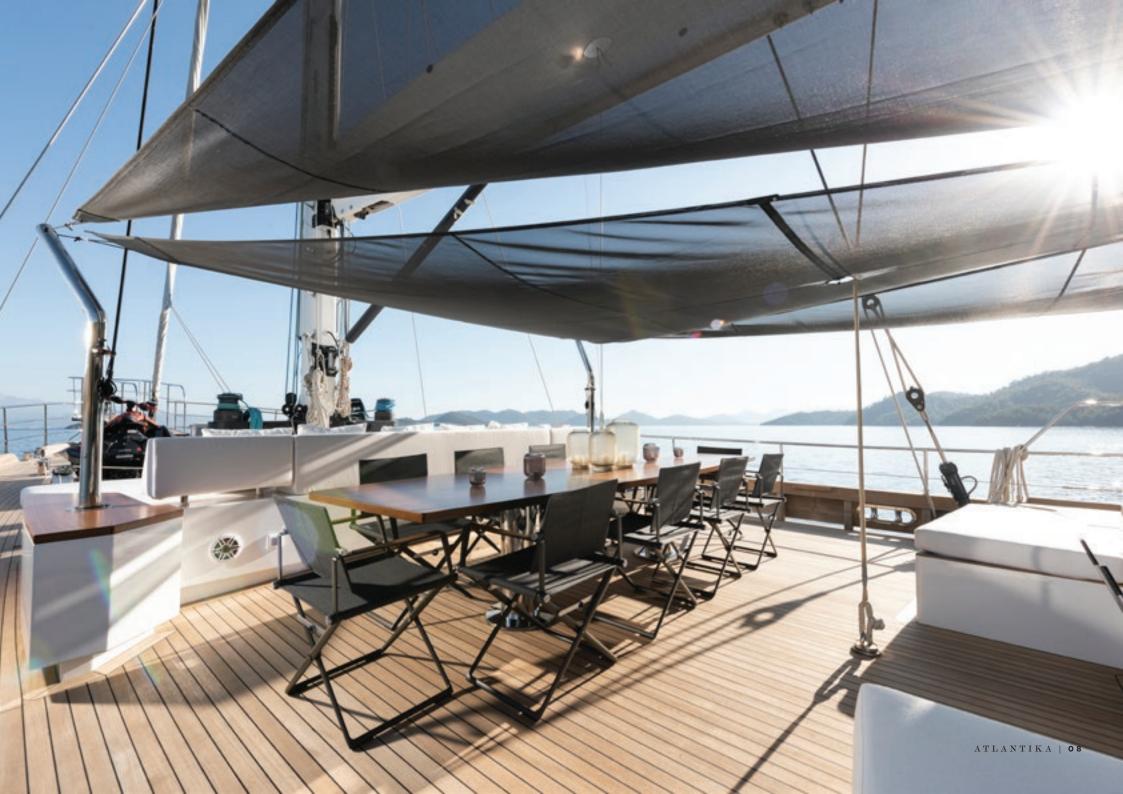

# ATLANTIKA

## ATLANTIKA FOR CHARTER

specifications LENGTH 40.0M / 131'3" BEAM 8.2M / 26'1" DRAUGHT 3.7M / 12'2" BUILDER CASTAGNOLA CANTIERI NAVALI DEL TIGULLIO BUILT 2013 (2022) CRUISING SPEED 10.0 KNOTS MAXIMUM SPEED 12.0 KNOTS FUEL CONSUMPTION 130 L/HR

#### accommodation

CRUISING / OVERNIGHT GUESTS 10 / 10 GUEST STATEROOMS 5 (3 DOUBLE, 2 TWIN) NUMBER OF CREW 6