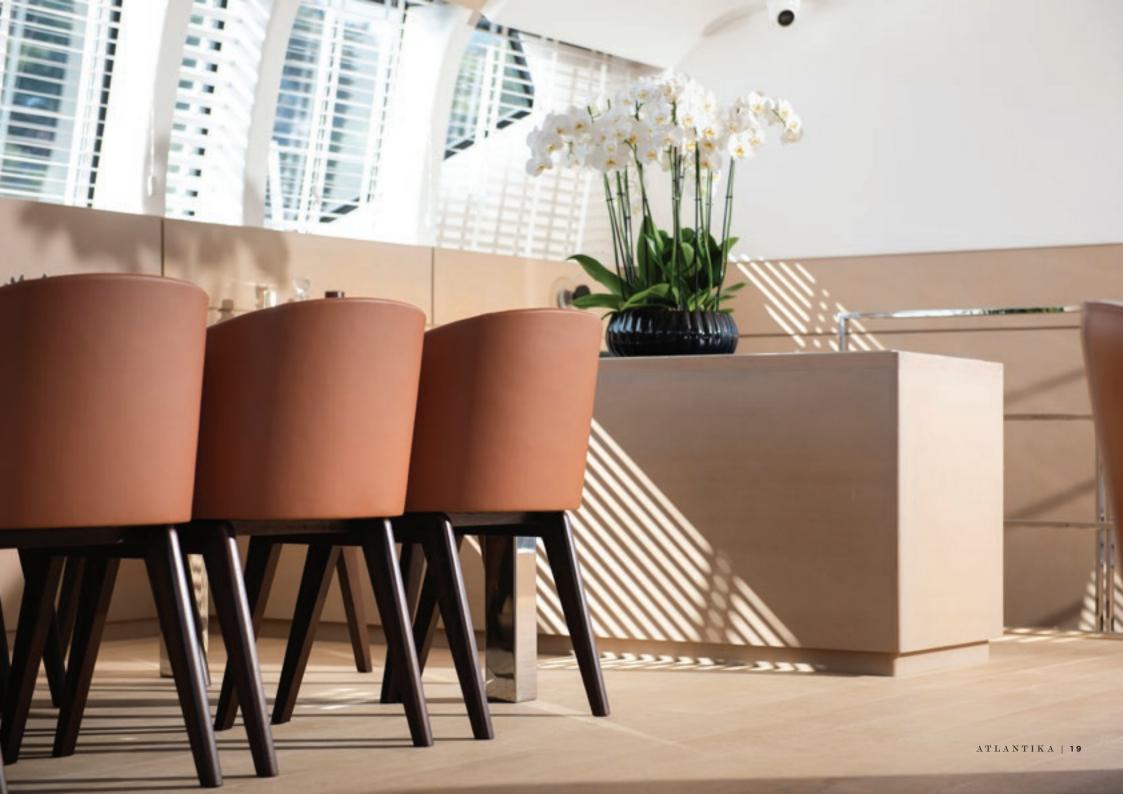

# ATLANTIKA

## ATLANTIKA FOR CHARTER

specifications LENGTH 40.0M / 131'3" BEAM 8.2M / 26'1" DRAUGHT 3.7M / 12'2" BUILDER CASTAGNOLA CANTIERI NAVALI DEL TIGULLIO BUILT 2013 (2022) CRUISING SPEED 10.0 KNOTS MAXIMUM SPEED 12.0 KNOTS FUEL CONSUMPTION 130 L/HR

#### accommodation

CRUISING / OVERNIGHT GUESTS 10 / 10 GUEST STATEROOMS 5 (3 DOUBLE, 2 TWIN) NUMBER OF CREW 6

### facilities & features

#### **TENDERS & TOYS**

TENDER GRAND (SIZE: 4,35M, POWER: 60 HP MERCURY) SEADOO JETSKI TECHNOHULL 9,99 M HARDTOP CHASE BOAT WITH TWIN MERCURY 400 HP RACING ENGINES FOR UP TO 15 PASSENGERS (AVAILABLE AT EXTRA COST)

OTHER FEATURES

ATLANTIKA | 02



















































ATLANTIKA | 28

-

0

HILL HILL















Disclaimer: All the particulars of this charter vessel are correct at the time of writing and given in good faith but cannot be guaranteed. Inventory and toys lists are subject to change at short notice and do not form part of a formal charter agreement. Any interested party should confirm such details of concern to them by inspection or by requesting verification. This vessel is offered subject to price change, prior sale or withdrawal without notice.