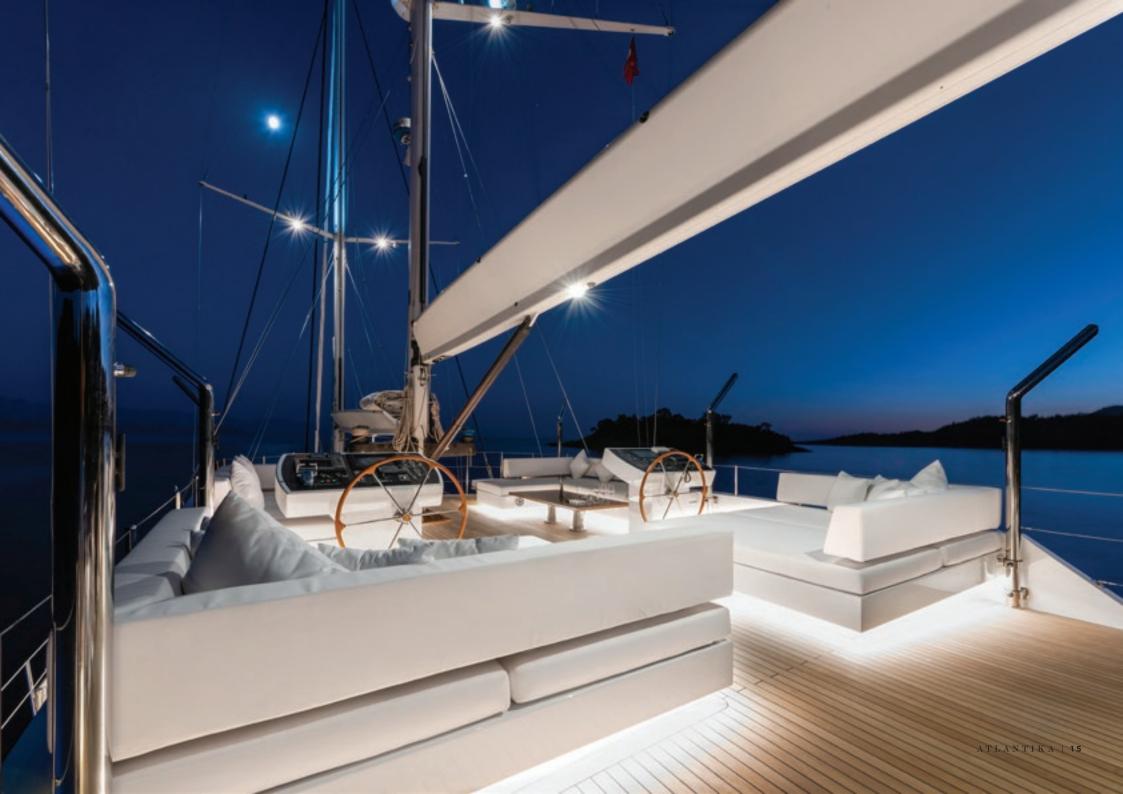

# ATLANTIKA

## ATLANTIKA FOR CHARTER

specifications LENGTH 40.0M / 131'3" BEAM 8.2M / 26'1" DRAUGHT 3.7M / 12'2" BUILDER CASTAGNOLA CANTIERI NAVALI DEL TIGULLIO BUILT 2013 (2022) CRUISING SPEED 10.0 KNOTS MAXIMUM SPEED 12.0 KNOTS FUEL CONSUMPTION 130 L/HR

#### accommodation

CRUISING / OVERNIGHT GUESTS 10 / 10 GUEST STATEROOMS 5 (3 DOUBLE, 2 TWIN) NUMBER OF CREW 6

### facilities & features

#### **TENDERS & TOYS**

TENDER GRAND (SIZE: 4,35M, POWER: 60 HP MERCURY) SEADOO JETSKI TECHNOHULL 9,99 M HARDTOP CHASE BOAT WITH TWIN MERCURY 400 HP RACING ENGINES FOR UP TO 15 PASSENGERS (AVAILABLE AT EXTRA COST)

OTHER FEATURES

ATLANTIKA | 02



















































ATLANTIKA | 28

-

0

HILL HILL















Disclaimer: All the particulars of this charter vessel are correct at the time of writing and given in good faith but cannot be guaranteed. Inventory and toys lists are subject to change at short notice and do not form part of a formal charter agreement. Any interested party should confirm such details of concern to them by inspection or by requesting verification. This vessel is offered subject to price change, prior sale or withdrawal without notice.