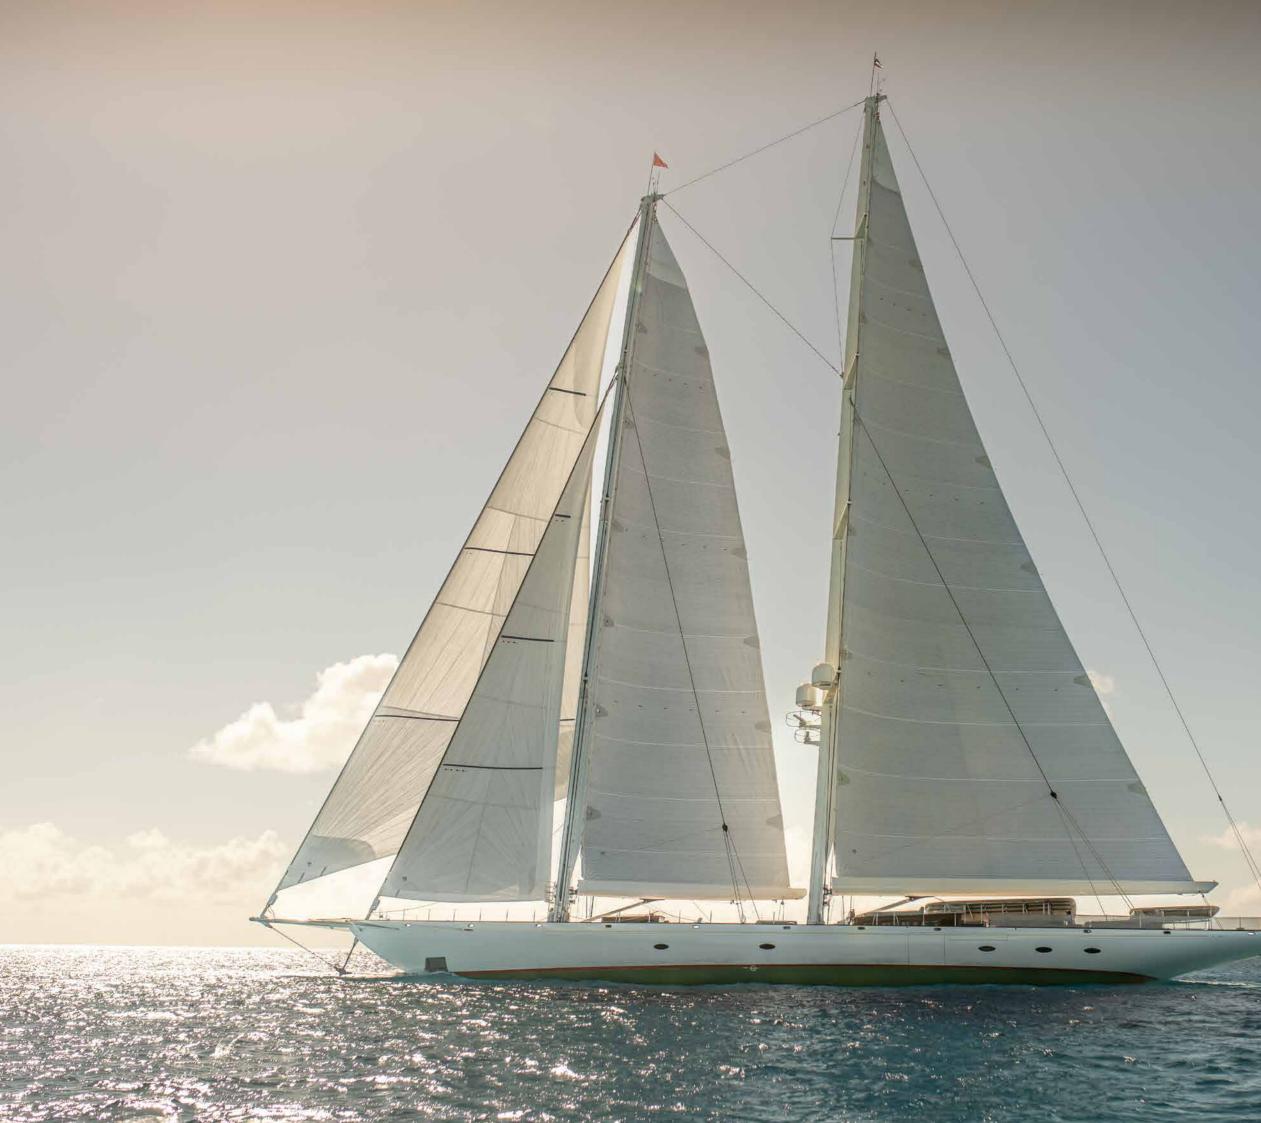

#### ATHOS

## MAJESTIC POWERFUL UNIQUE

The largest – and dare we say it most beautiful – two-masted schooner to grace the ocean, Athos is in a league of her own. Fast, powerful and majestic, her sleek profile sits low and close to the water, delivering an inimitable sailing experience, while her world-class amenities, brought firmly up-to-date by her recent full-scale refit, promise boundless fun whether underway or at anchor. With a dedicated and longstanding crew on board, an outstanding toy collection and freshly reconfigured accommodation, it's easy to see why so many guests come back year after year.