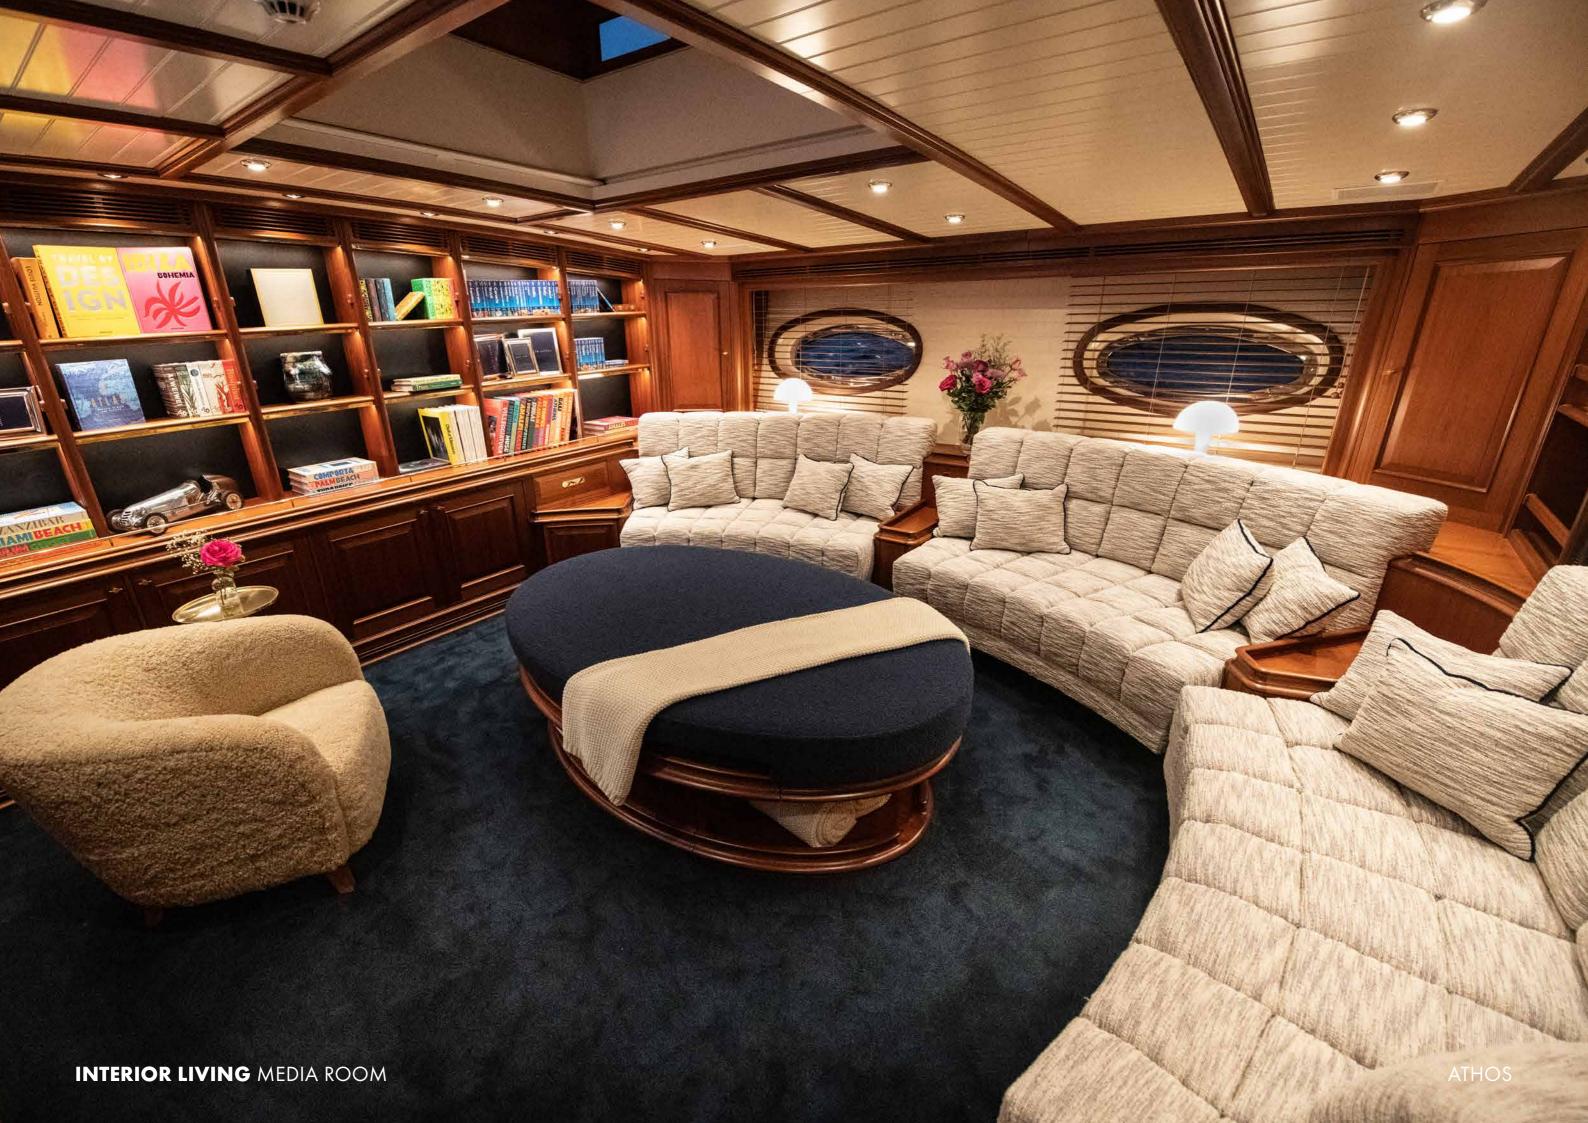

#### INTERIOR LIVING CLASSIC STYLING. STYLING. MODERN AMENITIES.

Athos' original designers Hoek were brought back for her latest transformation, bringing with them their 'classic above/ modern below" approach to yacht design. Rich woods, soft, tactile fabrics and a calming colour palette of blues, greens and neutrals create spaces that are both modern and inviting. Whether socialising in the well-appointed upper salon or curling up in the newly installed media room with its 68" screen, guests will feel completely at home whilst on board.