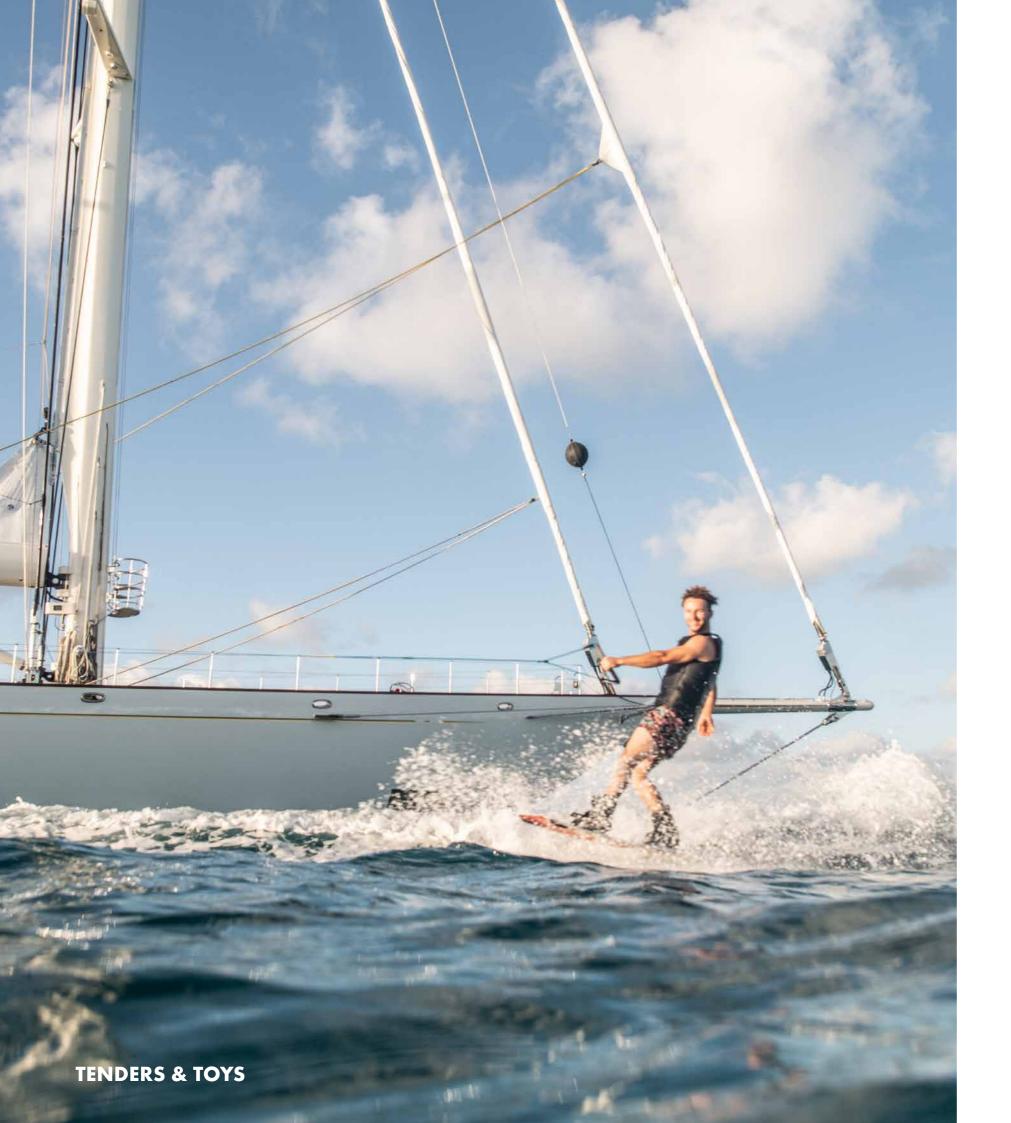

# FUN FOR ALLAGES

Athos carries an impressive selection of toys to delight guests of all ages. With two custom tenders, an array of towables and inflatables and a wide choice of motorised toys including e-foils, seabobs and electric mountain bikes, guests will have the chance to try something new every day, guided by the experienced crew.

TENDERS & TOYS

### **TENDERS & TOYS** WHAT'S IN THE TOYBOX

- on ZT-380 outdrive
- 2x Laser Vago Sailing Dinghies
- 2x Optimist Sailing Dinghies
- 2x Seabobs
- 1 x E-Foil
- 1x Tow Foil board
- 4x Stand Up Paddleboards
- 2x Kayaks
- 2x Kite Surf
- 1x Knee Board
- 1x Wakeboards
- 4x Mountain E-Bikes
- 1x SUB Wing
- 2x sets of water-skis
- Various fishing equipment