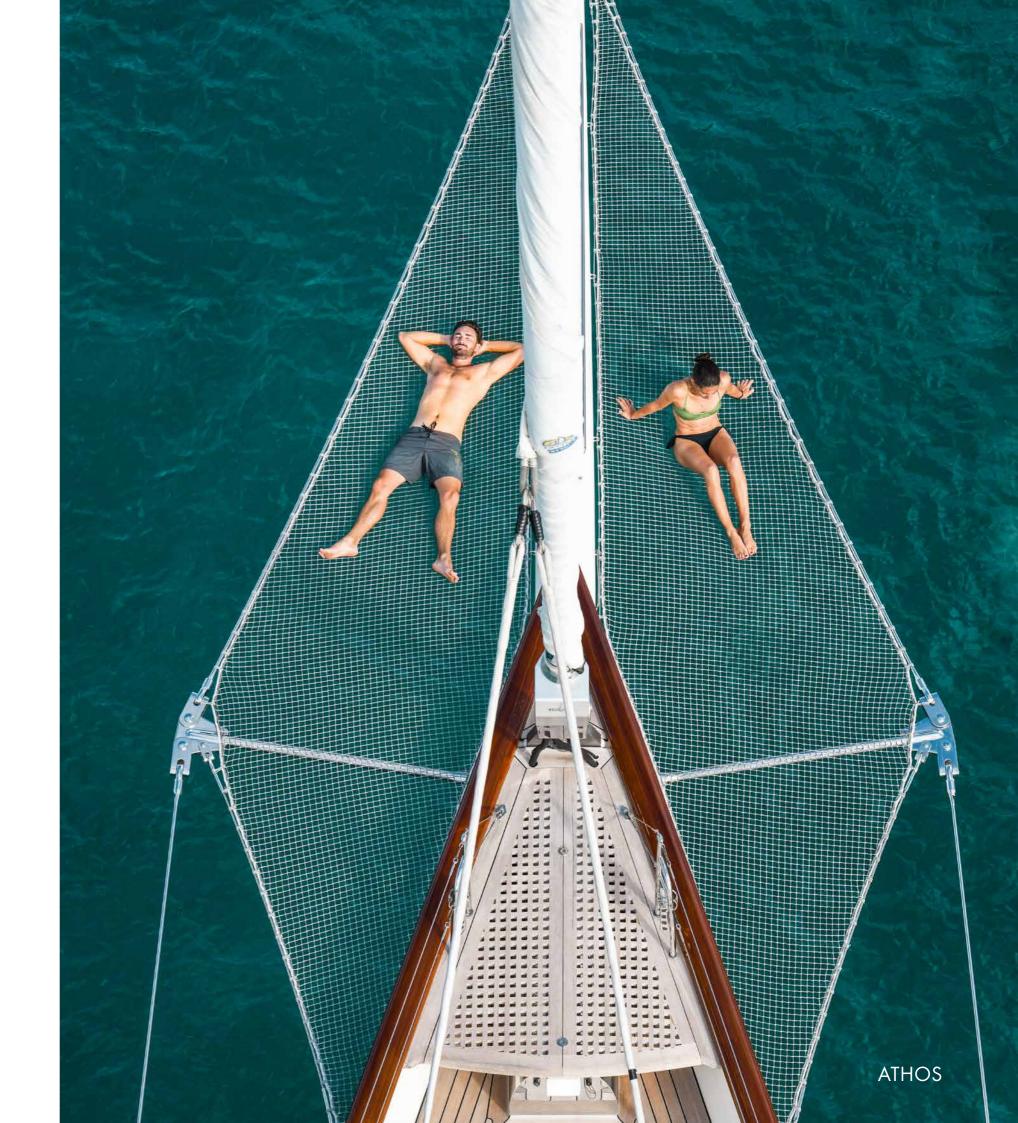

## MAJESTIC POWERFUL UNIQUE

The largest – and dare we say it most beautiful – two-masted schooner to grace the ocean, Athos is in a league of her own. Fast, powerful and majestic, her sleek profile sits low and close to the water, delivering an inimitable sailing experience, while her world-class amenities, brought firmly up-to-date by her recent full-scale refit, promise boundless fun whether underway or at anchor. With a dedicated and longstanding crew on board, an outstanding toy collection and freshly reconfigured accommodation, it's easy to see why so many guests come back year after year.

### EXTERIOR LIVING ALL DECK

Athos's latest transformation gave her a 1.55m extension at the stern and allowed for a completely reconfigured cockpit, with a vast sunbed area and bar for lazy days spent under the sun and seating for up to 12 guests in dining or coffee table configuration. New booms, carbon rigging and a brand-new set of North Sails ensure exhilarating days under sail, with the excitement continuing while the yacht is at anchor, thanks to a brand-new custom X craft tender and vast collection of toys.