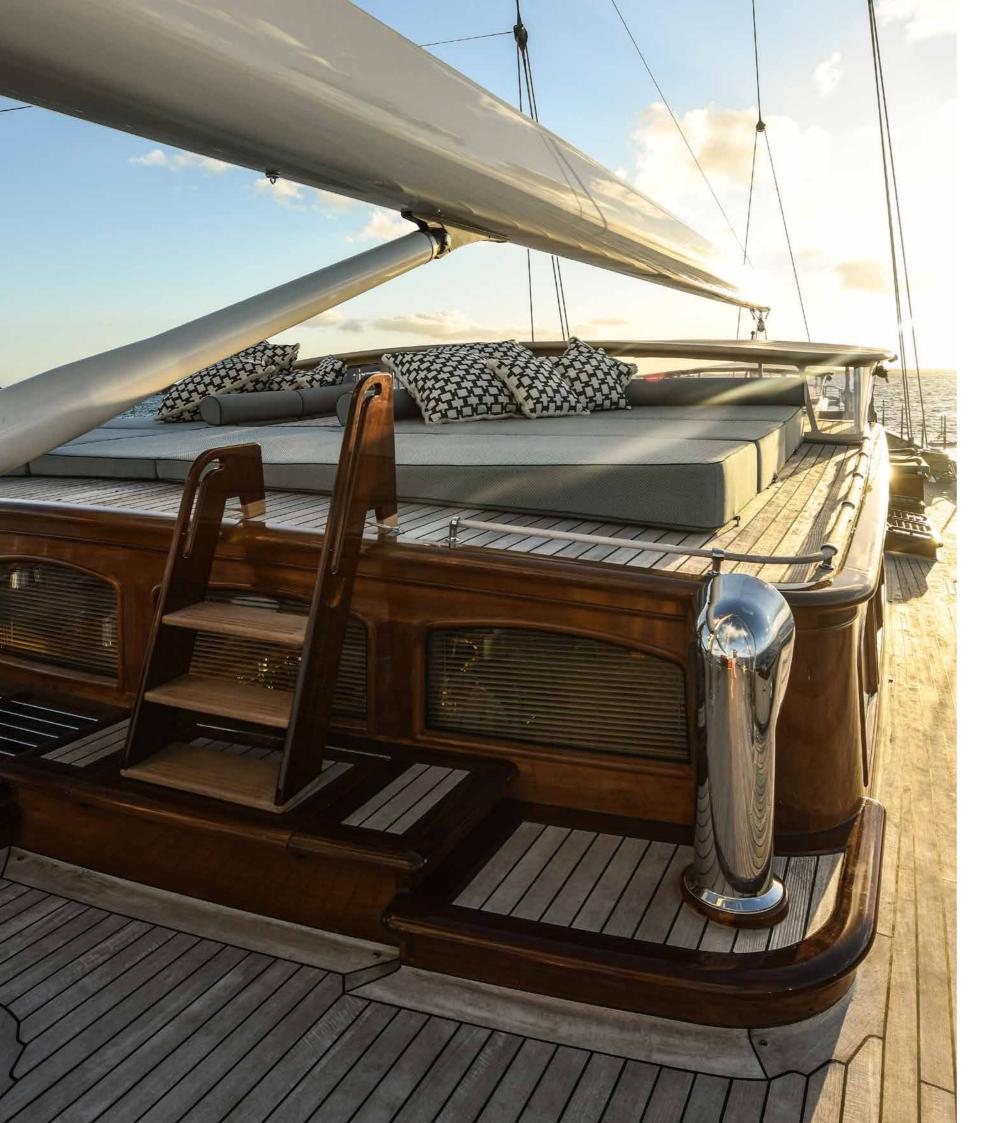

### EXTERIOR LIVING ALL DECK

Athos's latest transformation gave her a 1.55m extension at the stern and allowed for a completely reconfigured cockpit, with a vast sunbed area and bar for lazy days spent under the sun and seating for up to 12 guests in dining or coffee table configuration. New booms, carbon rigging and a brand-new set of North Sails ensure exhilarating days under sail, with the excitement continuing while the yacht is at anchor, thanks to a brand-new custom X craft tender and vast collection of toys.

## **DECKED OUT**

EXTERIOR LIVING PRIVATE AFT DECKHOUSE

-1

۲

**EXTERIOR LIVING** 

ALL STR

10.0

-