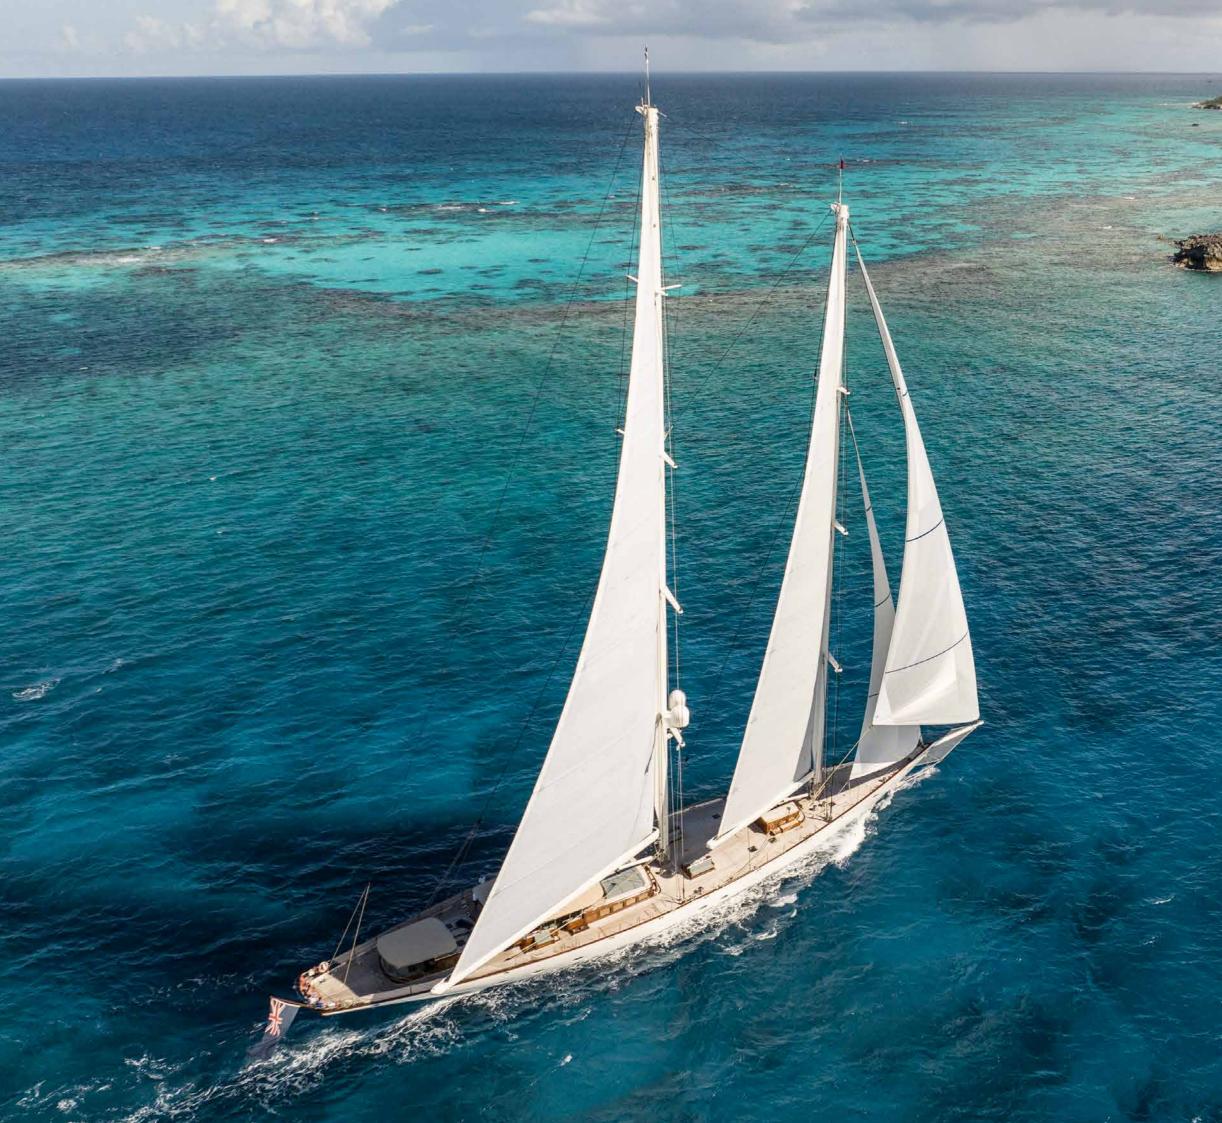

#### ATHOS

### EXTERIOR LIVING ALL DECK

Athos's latest transformation gave her a 1.55m extension at the stern and allowed for a completely reconfigured cockpit, with a vast sunbed area and bar for lazy days spent under the sun and seating for up to 12 guests in dining or coffee table configuration. New booms, carbon rigging and a brand-new set of North Sails ensure exhilarating days under sail, with the excitement continuing while the yacht is at anchor, thanks to a brand-new custom X craft tender and vast collection of toys.