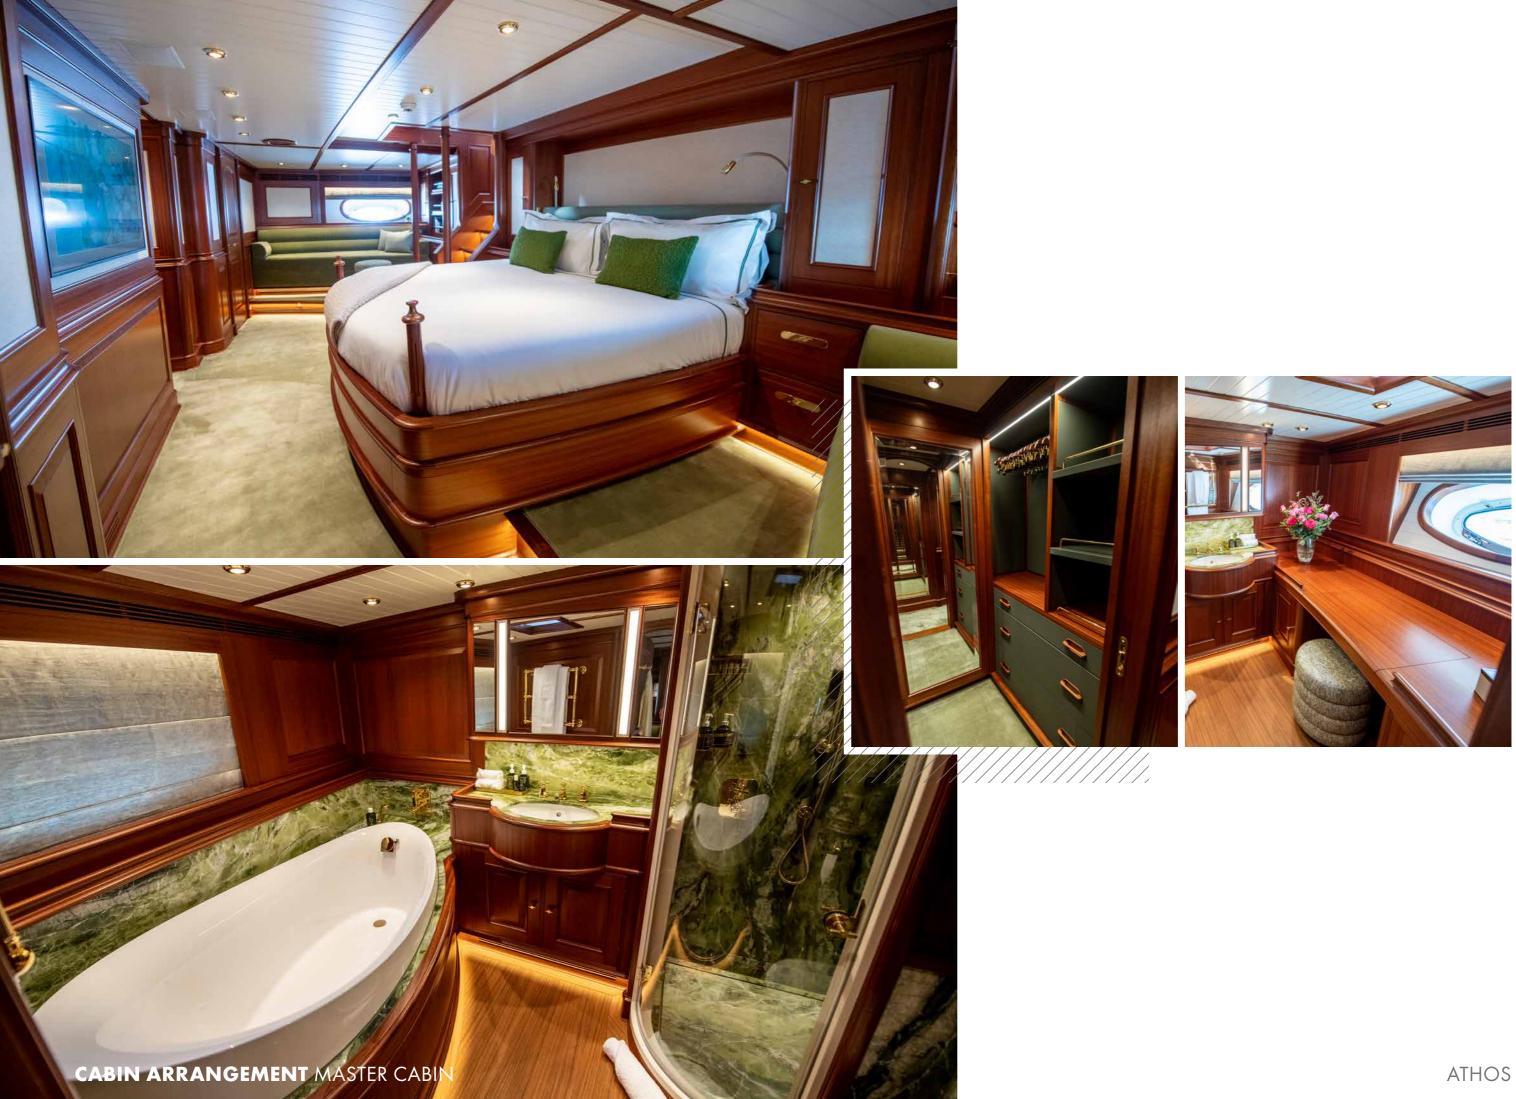

#### CABIN ARRANGEMENT

## SAIL. SLEEP. REPEAT.

Athos's beamy volumes accommodate up to 10 guests in space and style. Her 5 cabins, each decked out with a different wood finish, include a spectacular master suite, with his and hers bathrooms, walk-in wardrobe and a private deck above with a daybed and seating area, plus three additional double cabins and a twin which can convert to a double if required.

CABIN ARRANGEMENT MASTER CABIN

0

-

¢ 🤊

0-7

CABIN ARRANGEMENT GUEST CABINS