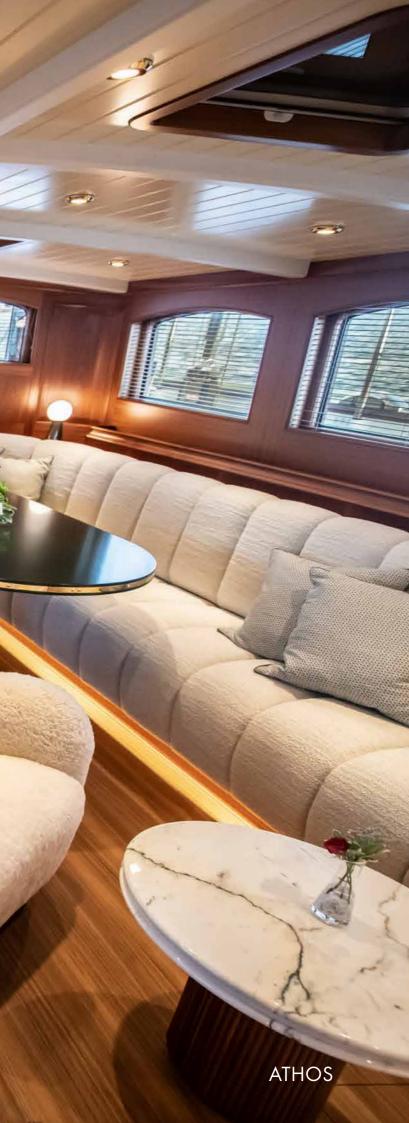

#### INTERIOR LIVING CLASSIC STYLING. STYLING. MODERN AMENITIES.

Athos' original designers Hoek were brought back for her latest transformation, bringing with them their 'classic above/ modern below" approach to yacht design. Rich woods, soft, tactile fabrics and a calming colour palette of blues, greens and neutrals create spaces that are both modern and inviting. Whether socialising in the well-appointed upper salon or curling up in the newly installed media room with its 68" screen, guests will feel completely at home whilst on board.

INTERIOR LIVING UPPER SALON & DINING ROOM

2

-

3

IN

Har This

ATHOS