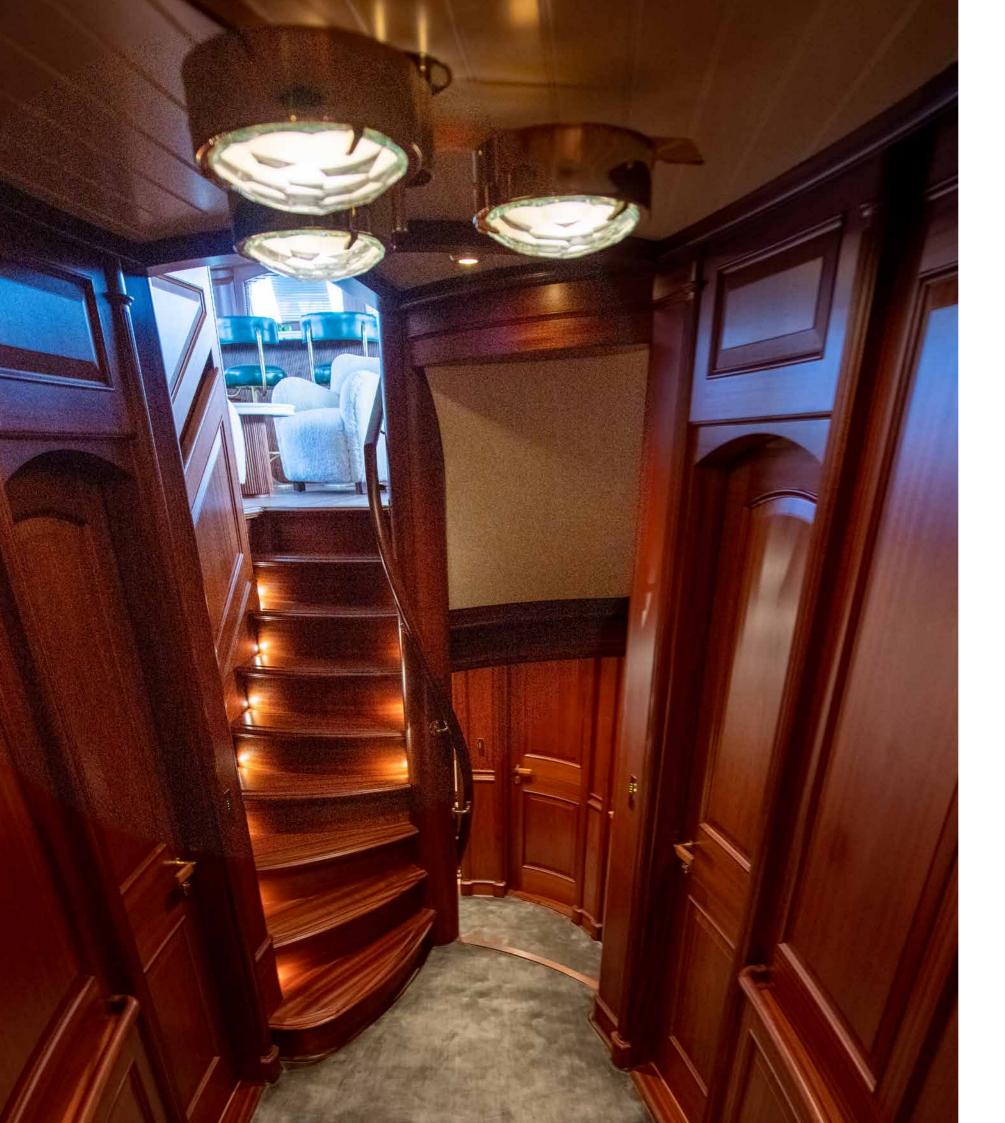

#### INTERIOR LIVING CLASSIC STYLING. STYLING. MODERN AMENITIES.

Athos' original designers Hoek were brought back for her latest transformation, bringing with them their 'classic above/ modern below" approach to yacht design. Rich woods, soft, tactile fabrics and a calming colour palette of blues, greens and neutrals create spaces that are both modern and inviting. Whether socialising in the well-appointed upper salon or curling up in the newly installed media room with its 68" screen, guests will feel completely at home whilst on board.