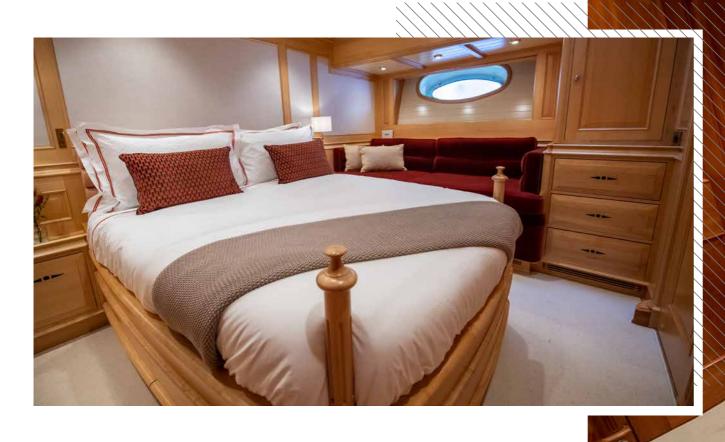

## SAIL. SLEEP. REPEAT.

Athos's beamy volumes accommodate up to 10 guests in space and style. Her 5 cabins, each decked out with a different wood finish, include a spectacular master suite, with his and hers bathrooms, walk-in wardrobe and a private deck above with a daybed and seating area, plus three additional double cabins and a twin which can convert to a double if required.

CABIN ARRANGEMENT MASTER CABIN

0

-

¢ 🤊

0-7

CABIN ARRANGEMENT GUEST CABINS