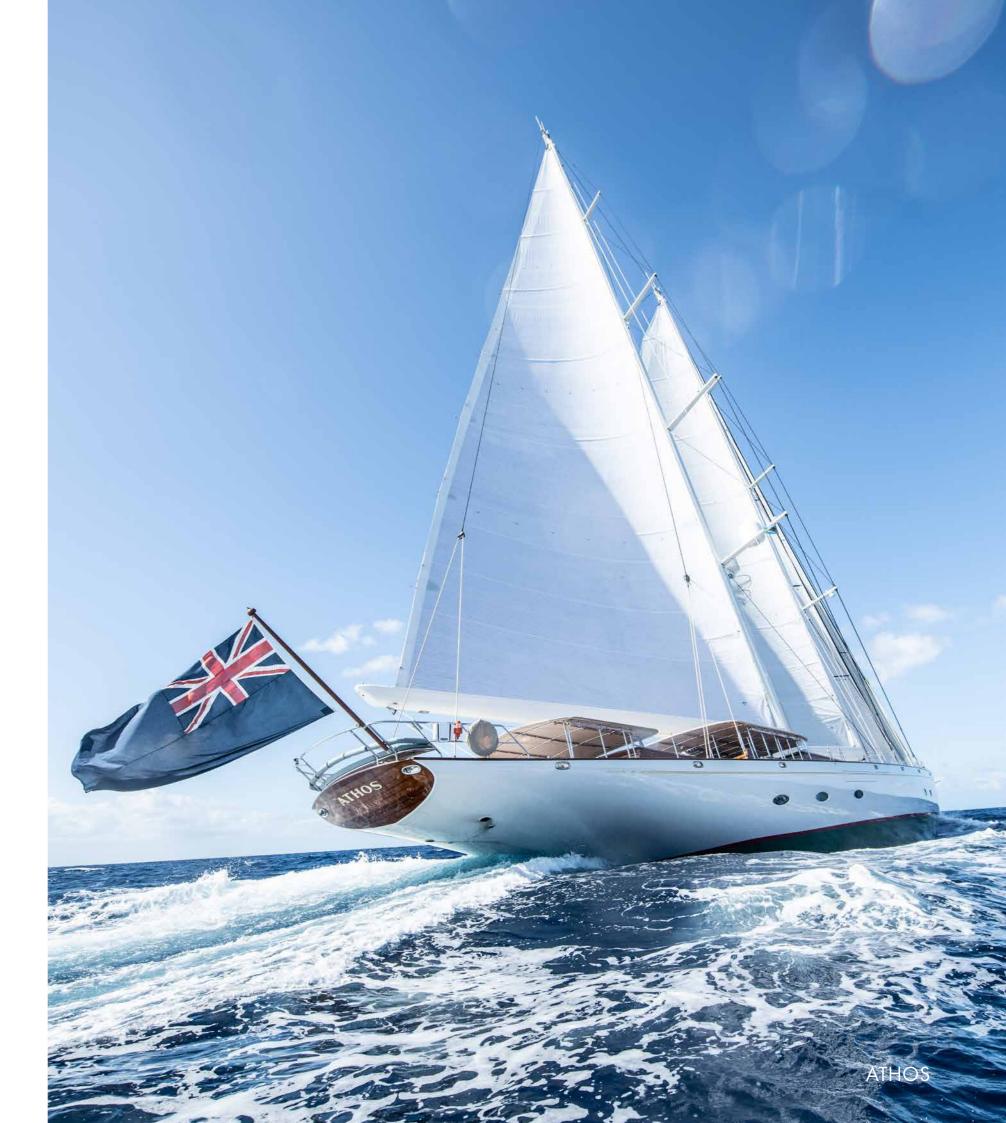

#### ATHOS

### EXTERIOR LIVING ALL DECK

Athos's latest transformation gave her a 1.55m extension at the stern and allowed for a completely reconfigured cockpit, with a vast sunbed area and bar for lazy days spent under the sun and seating for up to 12 guests in dining or coffee table configuration. New booms, carbon rigging and a brand-new set of North Sails ensure exhilarating days under sail, with the excitement continuing while the yacht is at anchor, thanks to a brand-new custom X craft tender and vast collection of toys.