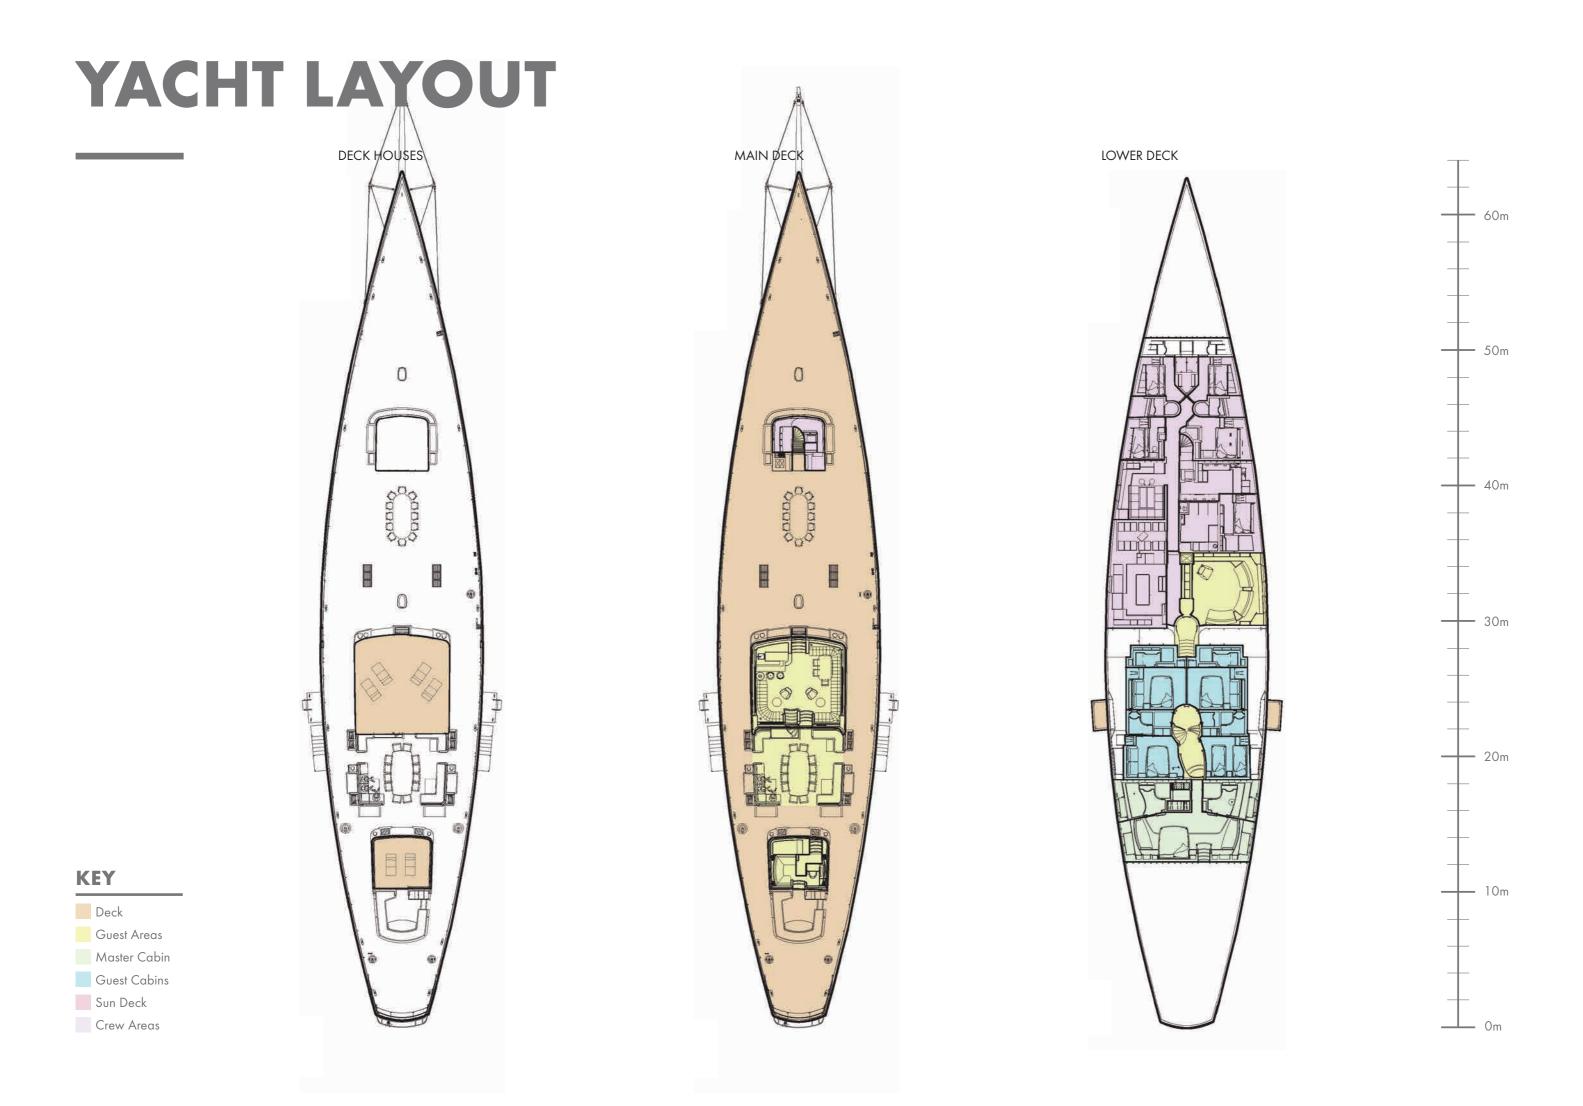

#### CABIN ARRANGEMENT

## SAIL. SLEEP. REPEAT.

Athos's beamy volumes accommodate up to 10 guests in space and style. Her 5 cabins, each decked out with a different wood finish, include a spectacular master suite, with his and hers bathrooms, walk-in wardrobe and a private deck above with a daybed and seating area, plus three additional double cabins and a twin which can convert to a double if required.

CABIN ARRANGEMENT MASTER CABIN

0

-

¢ 🤊

0-7

CABIN ARRANGEMENT GUEST CABINS