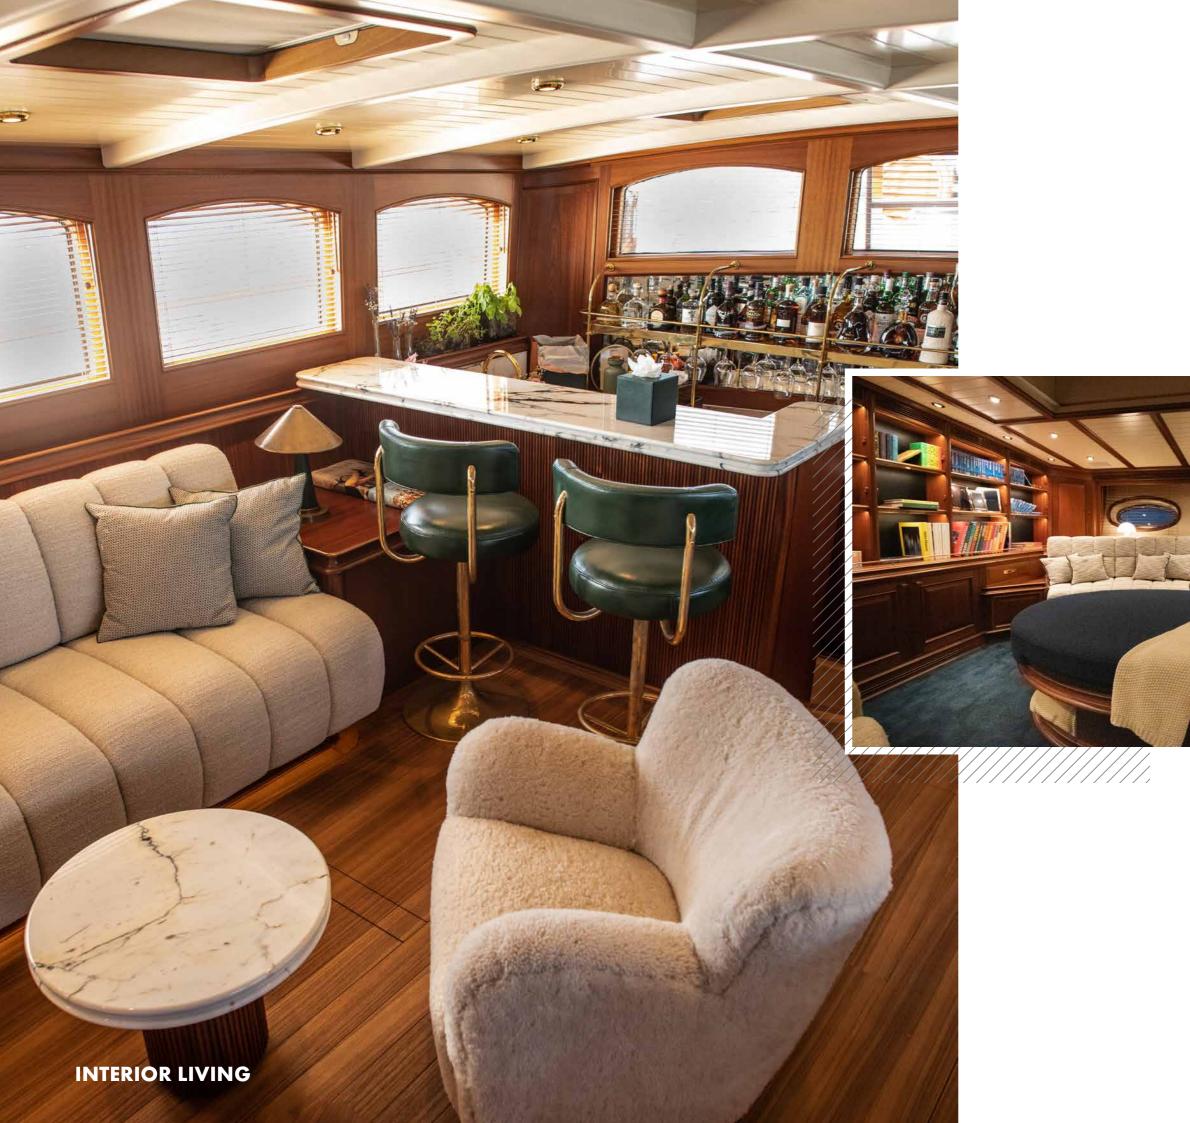

#### INTERIOR LIVING CLASSIC STYLING. STYLING. MODERN AMENITIES.

Athos' original designers Hoek were brought back for her latest transformation, bringing with them their 'classic above/ modern below" approach to yacht design. Rich woods, soft, tactile fabrics and a calming colour palette of blues, greens and neutrals create spaces that are both modern and inviting. Whether socialising in the well-appointed upper salon or curling up in the newly installed media room with its 68" screen, guests will feel completely at home whilst on board.

INTERIOR LIVING UPPER SALON & DINING ROOM

2

-

3

IN

Har This

ATHOS