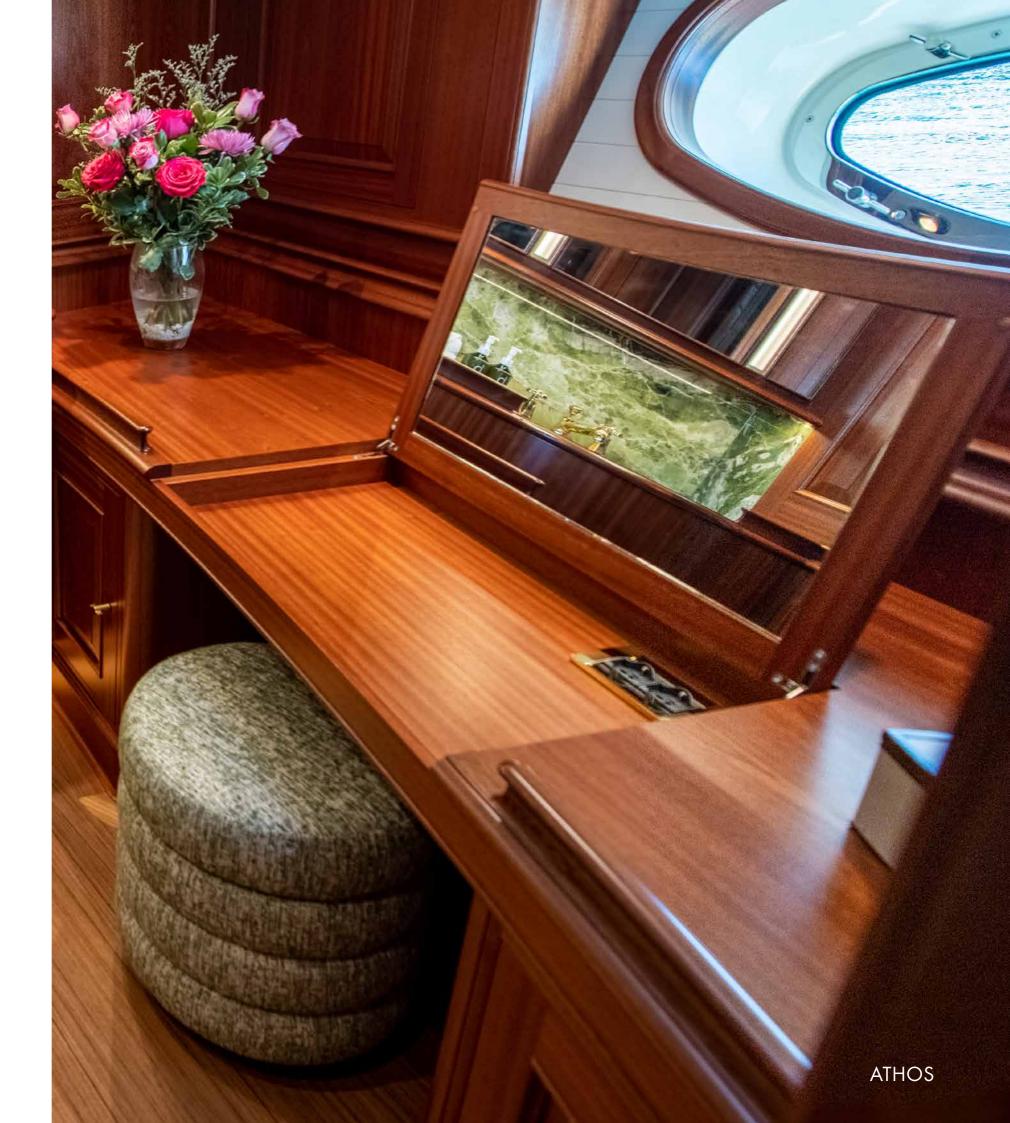

## SAIL. SLEEP. REPEAT.

Athos's beamy volumes accommodate up to 10 guests in space and style. Her 5 cabins, each decked out with a different wood finish, include a spectacular master suite, with his and hers bathrooms, walk-in wardrobe and a private deck above with a daybed and seating area, plus three additional double cabins and a twin which can convert to a double if required.