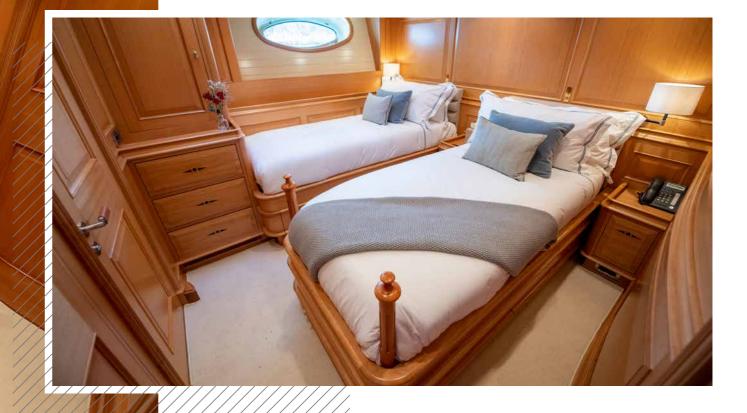

## SAIL. SLEEP. REPEAT.

Athos's beamy volumes accommodate up to 10 guests in space and style. Her 5 cabins, each decked out with a different wood finish, include a spectacular master suite, with his and hers bathrooms, walk-in wardrobe and a private deck above with a daybed and seating area, plus three additional double cabins and a twin which can convert to a double if required.

CABIN ARRANGEMENT MASTER CABIN

0

-

¢ 🤊

0-7

CABIN ARRANGEMENT GUEST CABINS