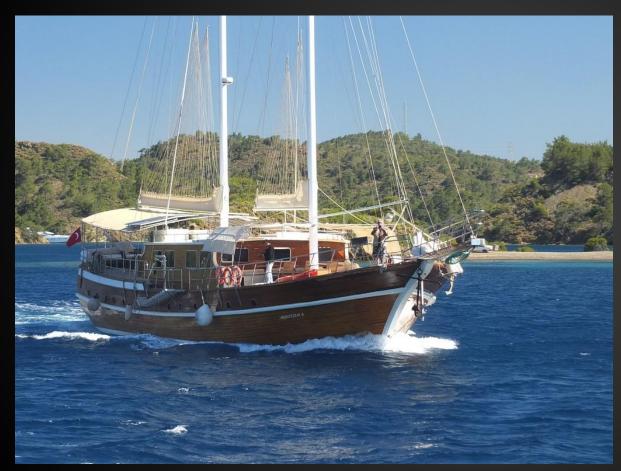

## TECHNICAL CHARACTERISTICS

BUILDER / MODEL Custom gulet

YEAR / REFIT 2013

LOA. 32 m

BEAM 8.5 m

CRUISING SPEED 8 knots

MAX SPEED 12 knots

GENERATORS 33 kW + 33 kW