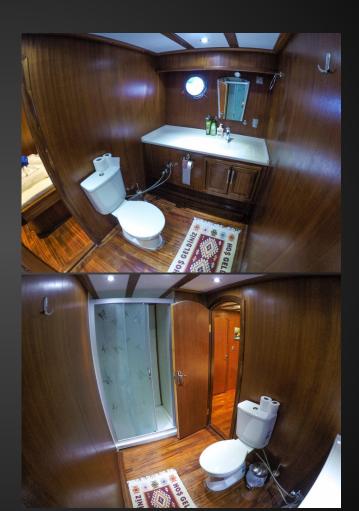

### **AUDIO VISUAL EQUIPMENT**

TV, DVD/CD player, Wi-Fi internet.

All cabins with A/C and en suites with showers, wc, hairdryer. Crew cabins are separate.