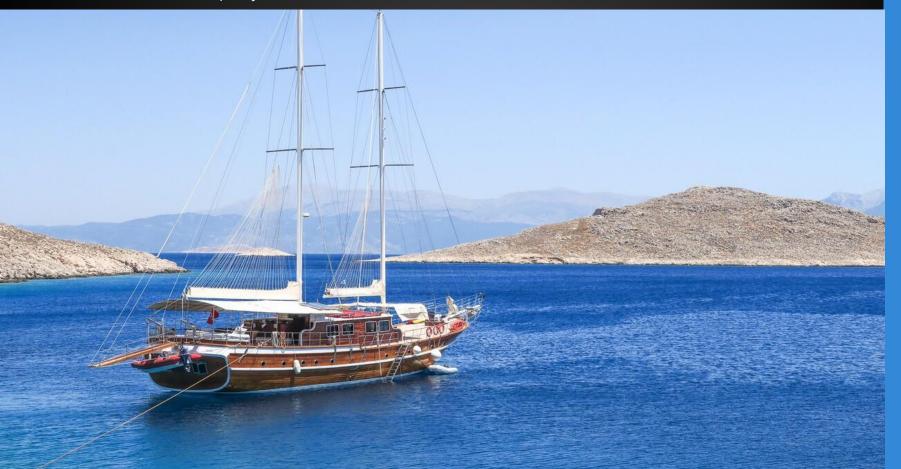

# 2013 Build | 32m Gulet

8 Staterooms / 16 Guest Capacity

# MUHTESEM A

## TECHNICAL CHARACTERISTICS

BUILDER / MODEL Custom gulet

YEAR / REFIT 2013

LOA. 32 m

BEAM 8.5 m

CRUISING SPEED 8 knots

MAX SPEED 12 knots

GENERATORS 33 kW + 33 kW