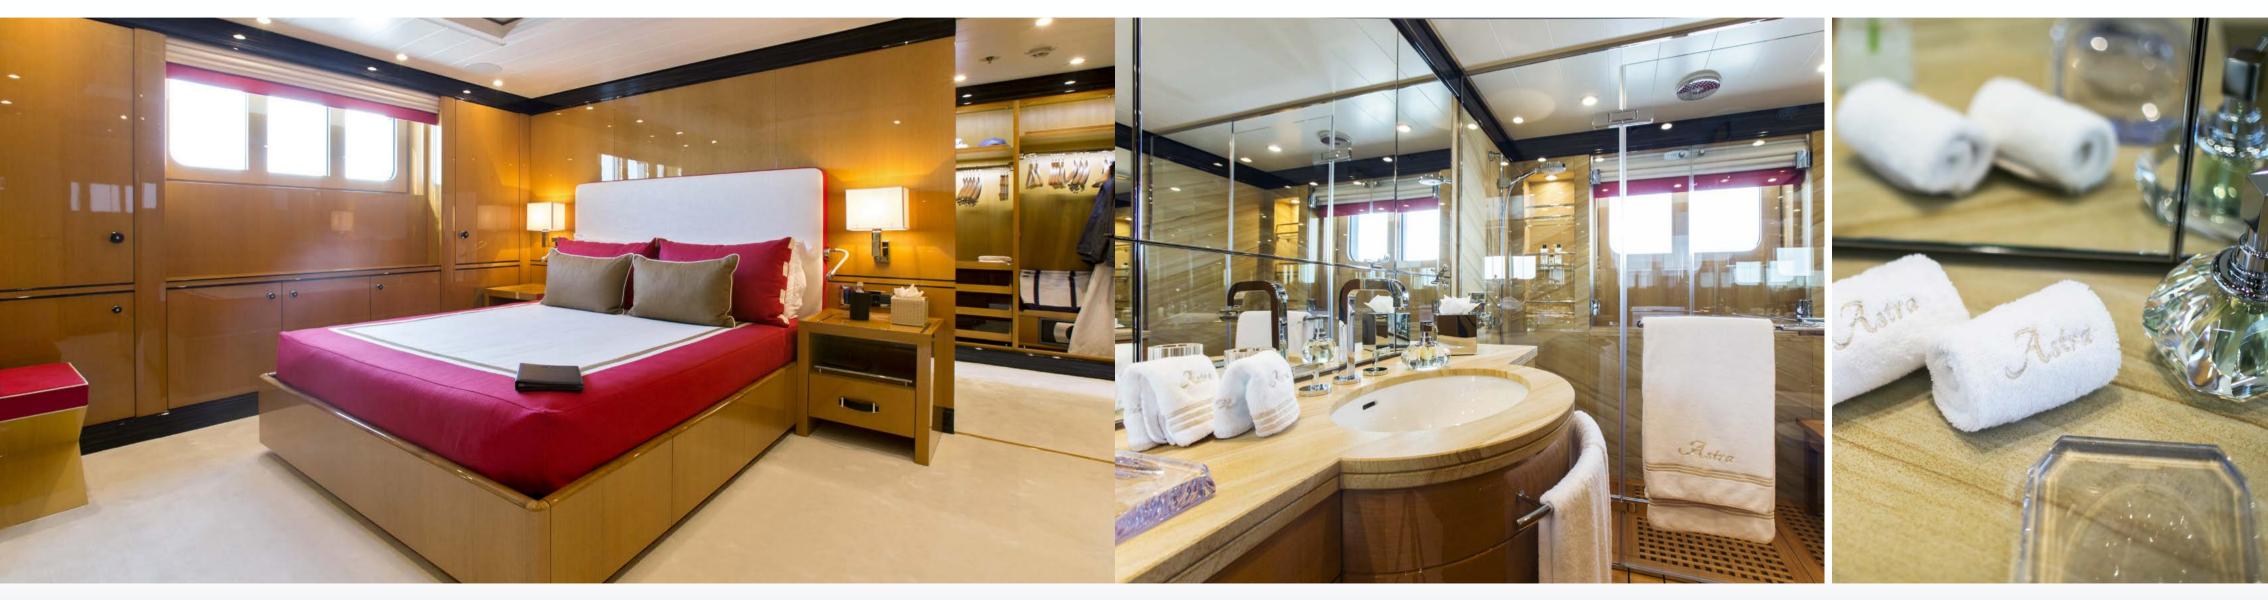

## TECHNICAL DETAILS

- <sup>1</sup> Sun deck lounging, aft
- <sup>2</sup> Sun deck bar
- <sup>3</sup> Jaccuzzi
- <sup>4</sup> Sun deck lounging , fore
- <sup>5</sup> Bridge deck lounging & dining, aft
- <sup>6</sup> Bridge deck salon
- <sup>7</sup> Wheelhouse
- <sup>8</sup> Bridge deck lounging, fore
- <sup>9</sup> Main deck lounging, aft
- <sup>10</sup> Main deck salon & dining
- <sup>11</sup> Galley
- <sup>12</sup> Master suite office
- <sup>13</sup> Master suite dressing
- <sup>14</sup> Master suite bathroom
- <sup>15</sup> Master suite cabin
- <sup>16</sup> Tender & toy storage
- <sup>17</sup> Beach club & steam room
- <sup>18</sup> Guest cabins
- <sup>19</sup> Engine room
- <sup>20</sup> Crew accomodation