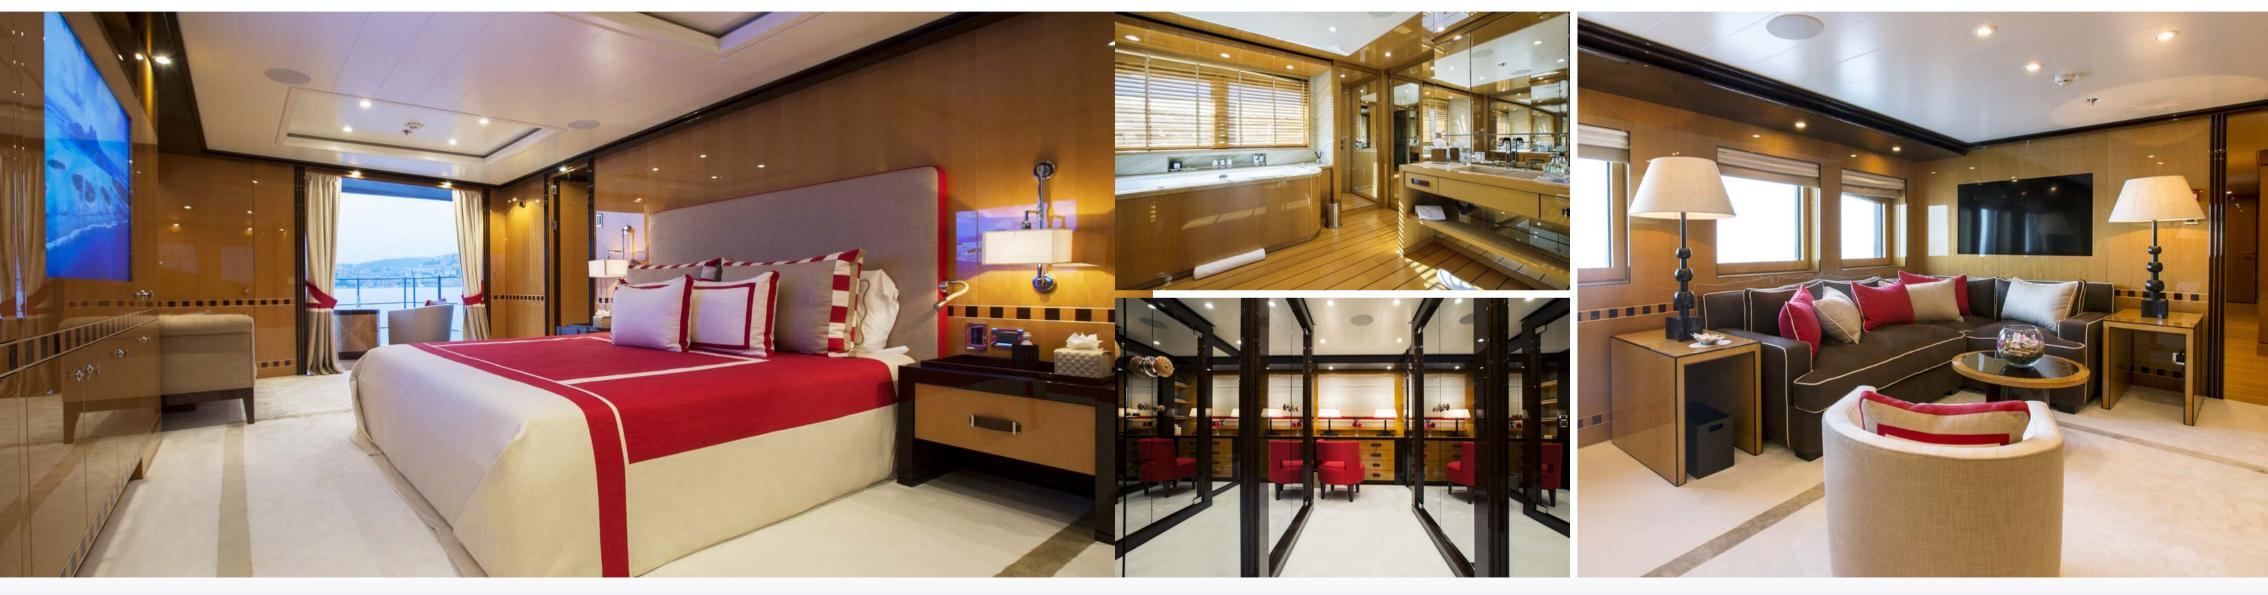

## TECHNICAL DETAILS

- <sup>1</sup> Sun deck lounging, aft
- <sup>2</sup> Sun deck bar
- <sup>3</sup> Jaccuzzi
- <sup>4</sup> Sun deck lounging , fore
- <sup>5</sup> Bridge deck lounging & dining, aft
- <sup>6</sup> Bridge deck salon
- <sup>7</sup> Wheelhouse
- <sup>8</sup> Bridge deck lounging, fore
- <sup>9</sup> Main deck lounging, aft
- <sup>10</sup> Main deck salon & dining
- <sup>11</sup> Galley
- <sup>12</sup> Master suite office
- <sup>13</sup> Master suite dressing
- <sup>14</sup> Master suite bathroom
- <sup>15</sup> Master suite cabin
- <sup>16</sup> Tender & toy storage
- <sup>17</sup> Beach club & steam room
- <sup>18</sup> Guest cabins
- <sup>19</sup> Engine room
- <sup>20</sup> Crew accomodation