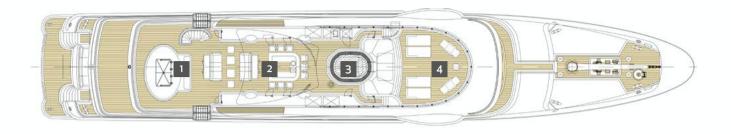

## TECHNICAL DETAILS

- <sup>1</sup> Sun deck lounging, aft
- <sup>2</sup> Sun deck bar
- <sup>3</sup> Jaccuzzi
- <sup>4</sup> Sun deck lounging , fore
- <sup>5</sup> Bridge deck lounging & dining, aft
- <sup>6</sup> Bridge deck salon
- <sup>7</sup> Wheelhouse
- <sup>8</sup> Bridge deck lounging, fore
- <sup>9</sup> Main deck lounging, aft
- <sup>10</sup> Main deck salon & dining
- <sup>11</sup> Galley
- <sup>12</sup> Master suite office
- <sup>13</sup> Master suite dressing
- <sup>14</sup> Master suite bathroom
- <sup>15</sup> Master suite cabin
- <sup>16</sup> Tender & toy storage
- <sup>17</sup> Beach club & steam room
- <sup>18</sup> Guest cabins
- <sup>19</sup> Engine room
- <sup>20</sup> Crew accomodation