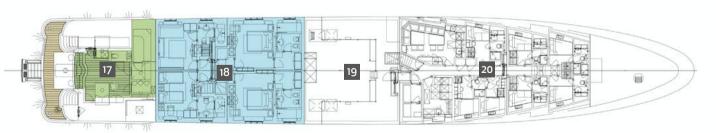

## TECHNICAL DETAILS

- <sup>1</sup> Sun deck lounging, aft
- <sup>2</sup> Sun deck bar
- <sup>3</sup> Jaccuzzi
- <sup>4</sup> Sun deck lounging , fore
- <sup>5</sup> Bridge deck lounging & dining, aft
- <sup>6</sup> Bridge deck salon
- <sup>7</sup> Wheelhouse
- <sup>8</sup> Bridge deck lounging, fore
- <sup>9</sup> Main deck lounging, aft
- <sup>10</sup> Main deck salon & dining
- <sup>11</sup> Galley
- <sup>12</sup> Master suite office
- <sup>13</sup> Master suite dressing
- <sup>14</sup> Master suite bathroom
- <sup>15</sup> Master suite cabin
- <sup>16</sup> Tender & toy storage
- <sup>17</sup> Beach club & steam room
- <sup>18</sup> Guest cabins
- <sup>19</sup> Engine room
- <sup>20</sup> Crew accomodation