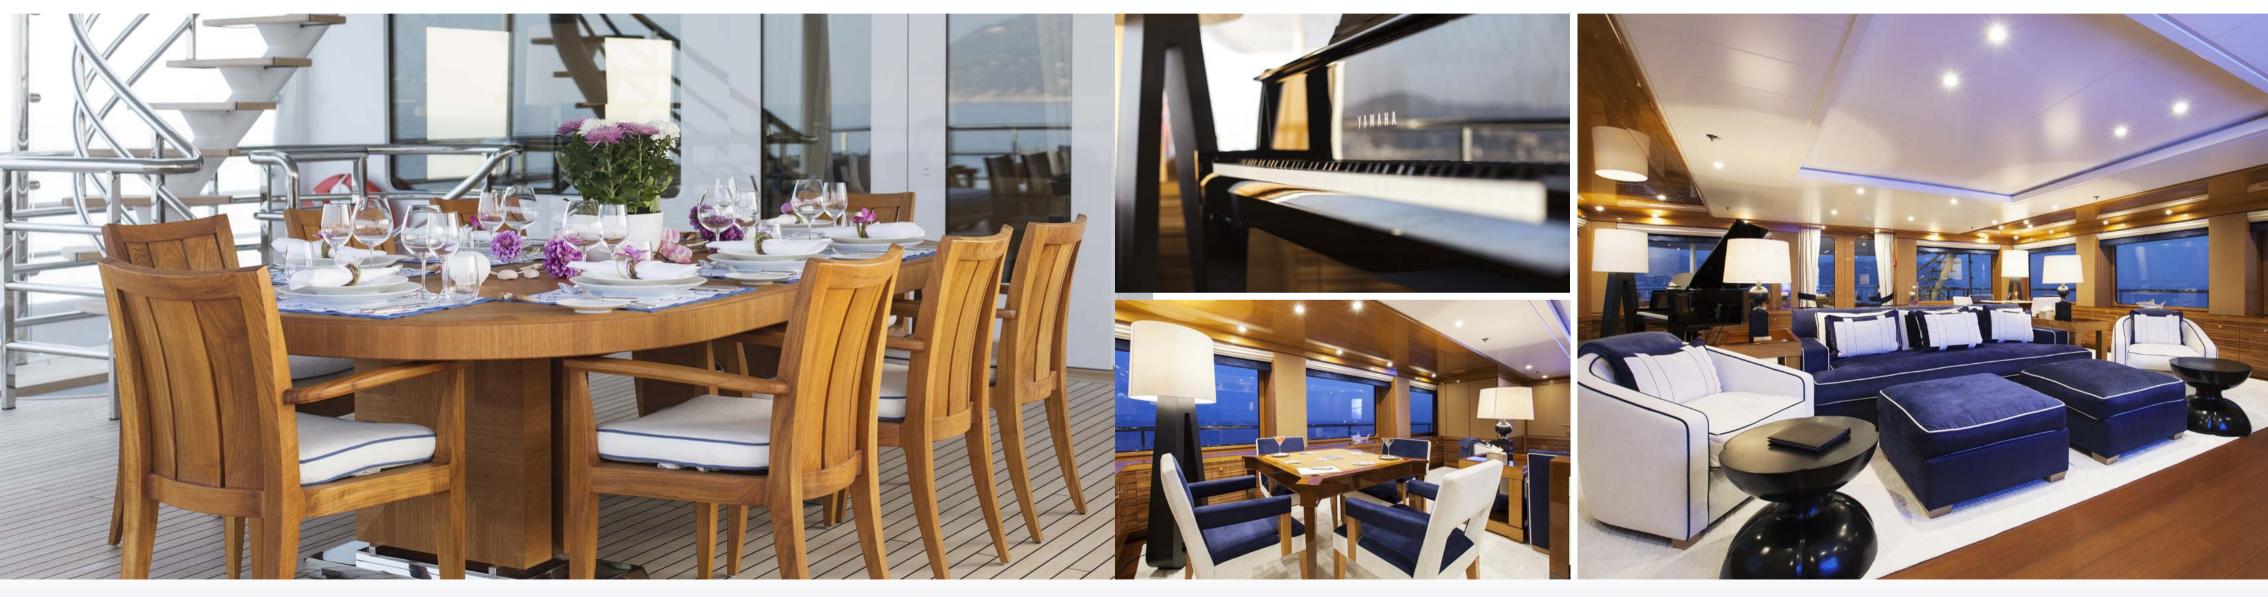

## TECHNICAL DETAILS

- <sup>1</sup> Sun deck lounging, aft
- <sup>2</sup> Sun deck bar
- <sup>3</sup> Jaccuzzi
- <sup>4</sup> Sun deck lounging , fore
- <sup>5</sup> Bridge deck lounging & dining, aft
- <sup>6</sup> Bridge deck salon
- <sup>7</sup> Wheelhouse
- <sup>8</sup> Bridge deck lounging, fore
- <sup>9</sup> Main deck lounging, aft
- <sup>10</sup> Main deck salon & dining
- <sup>11</sup> Galley
- <sup>12</sup> Master suite office
- <sup>13</sup> Master suite dressing
- <sup>14</sup> Master suite bathroom
- <sup>15</sup> Master suite cabin
- <sup>16</sup> Tender & toy storage
- <sup>17</sup> Beach club & steam room
- <sup>18</sup> Guest cabins
- <sup>19</sup> Engine room
- <sup>20</sup> Crew accomodation

## Entertainment & deck facilities

Lantic music and video on demand system / Russian and Sky satellite TV Yamaha AvantGrand baby grand digital piano Sundeck bar with Teppanyaki grill Large Jacuzzi Beach club with steam room / shower and massage facilities Folding balconies on port and starboard main deck and in the Master cabin.