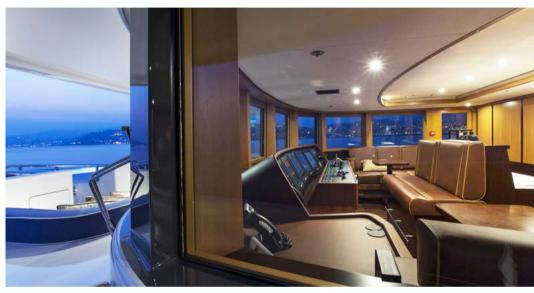

## TECHNICAL DETAILS

- <sup>1</sup> Sun deck lounging, aft
- <sup>2</sup> Sun deck bar
- <sup>3</sup> Jaccuzzi
- <sup>4</sup> Sun deck lounging , fore
- <sup>5</sup> Bridge deck lounging & dining, aft
- <sup>6</sup> Bridge deck salon
- <sup>7</sup> Wheelhouse
- <sup>8</sup> Bridge deck lounging, fore
- <sup>9</sup> Main deck lounging, aft
- <sup>10</sup> Main deck salon & dining
- <sup>11</sup> Galley
- <sup>12</sup> Master suite office
- <sup>13</sup> Master suite dressing
- <sup>14</sup> Master suite bathroom
- <sup>15</sup> Master suite cabin
- <sup>16</sup> Tender & toy storage
- <sup>17</sup> Beach club & steam room
- <sup>18</sup> Guest cabins
- <sup>19</sup> Engine room
- <sup>20</sup> Crew accomodation