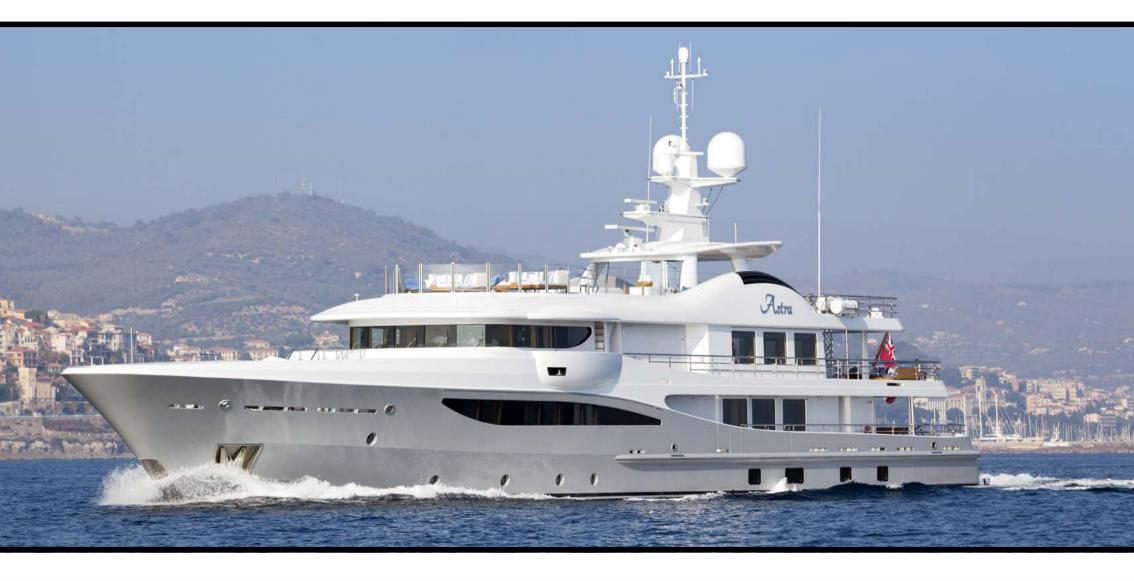

Shipyard Year Interior designer Length overall Beam, midships Draft, full load Total guests (sleeping) Total guests (cruising) Cabin configuration Cuising speed Maximum speed Total crew Amels 2014 Laura Sessa 55 meters (180.53ft) 9.5 meters (29.53ft) 3.35 meters (10.99ft) 11 12 1 master, 2 doubles and 2 twin cabins (1 convertible) 13 knots 15.5 knots 13