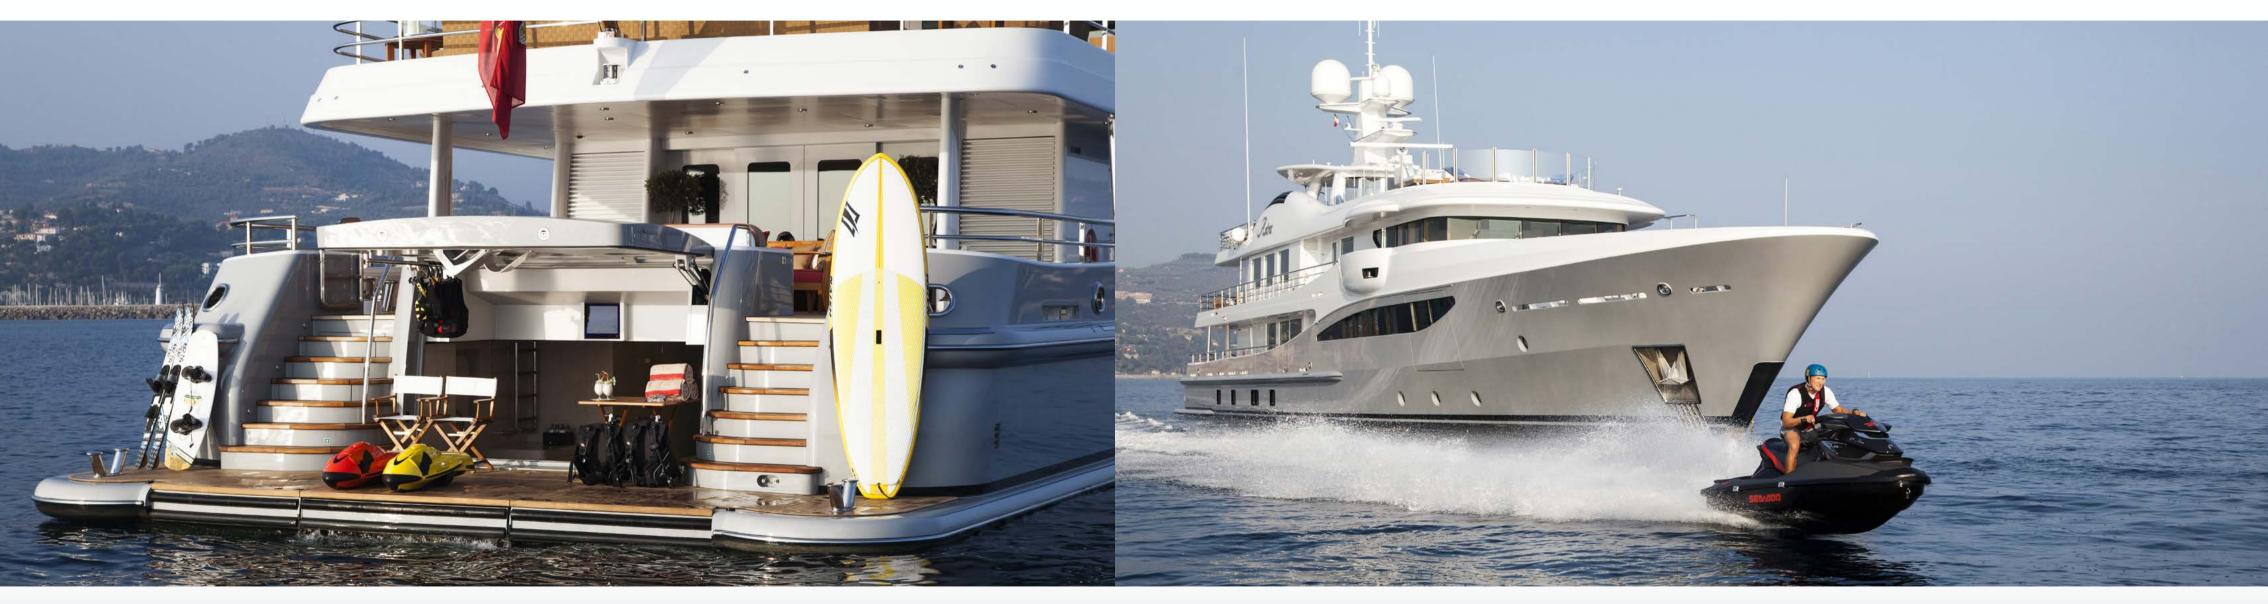

## Water & sports facilities

21ft Castoldi jet tender Zodiac – RIBO 450 (rescue tender) 1 x Seadoo GTX Dive equipment – 6 full sets Water skis, wakeboard, various inflatable / towable toys 2 x Naish SUP's 2 x Cayago F7 Seabobs TRX, weights & mats