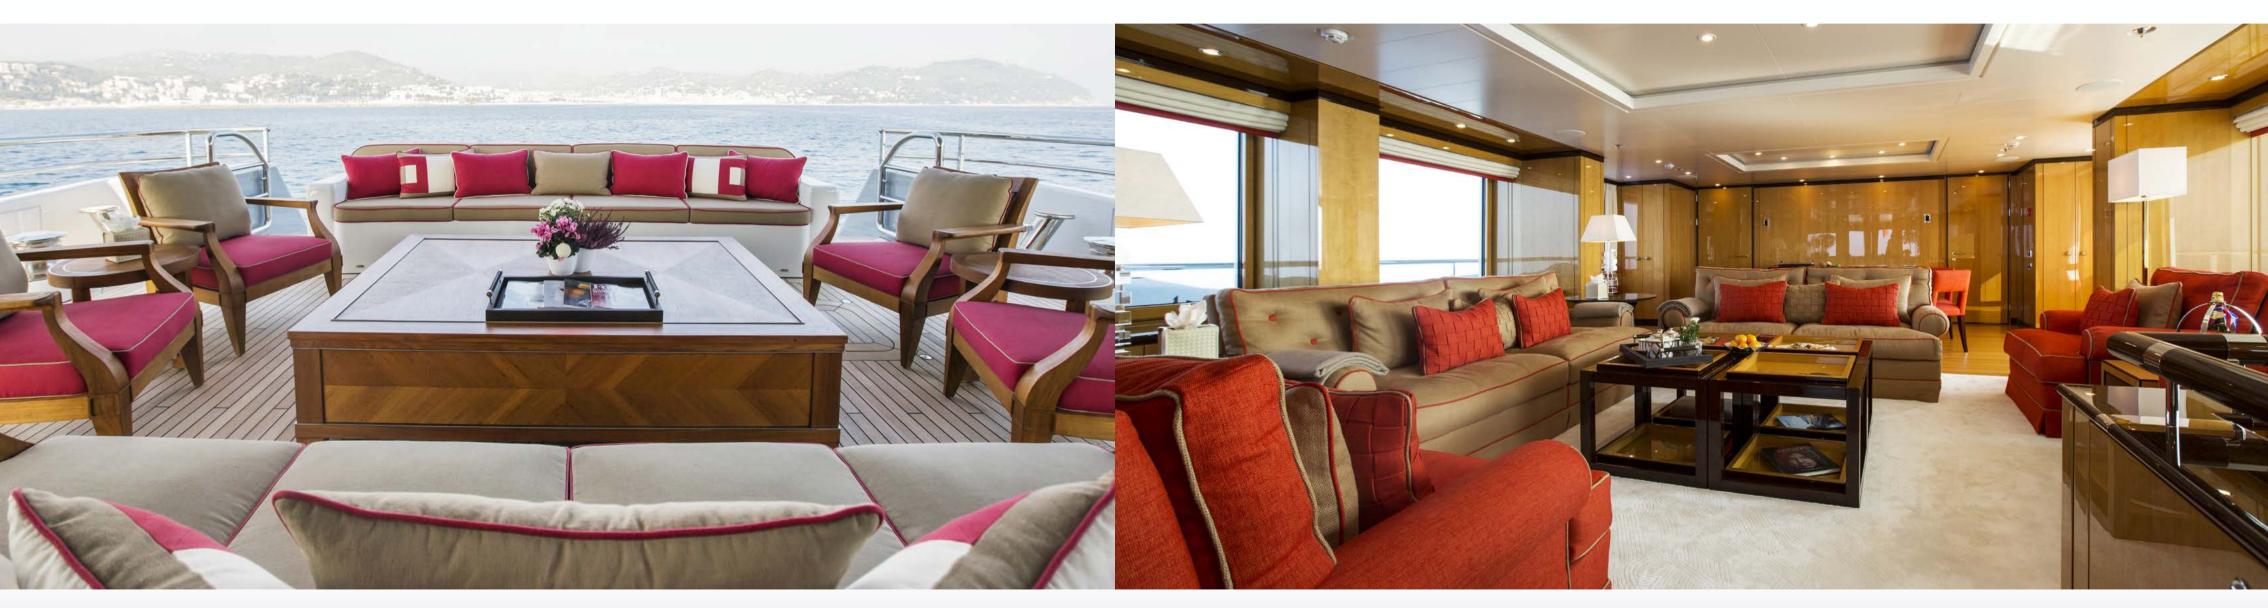

## Entertainment & deck facilities

Lantic music and video on demand system / Russian and Sky satellite TV Yamaha AvantGrand baby grand digital piano Sundeck bar with Teppanyaki grill Large Jacuzzi Beach club with steam room / shower and massage facilities Folding balconies on port and starboard main deck and in the Master cabin.