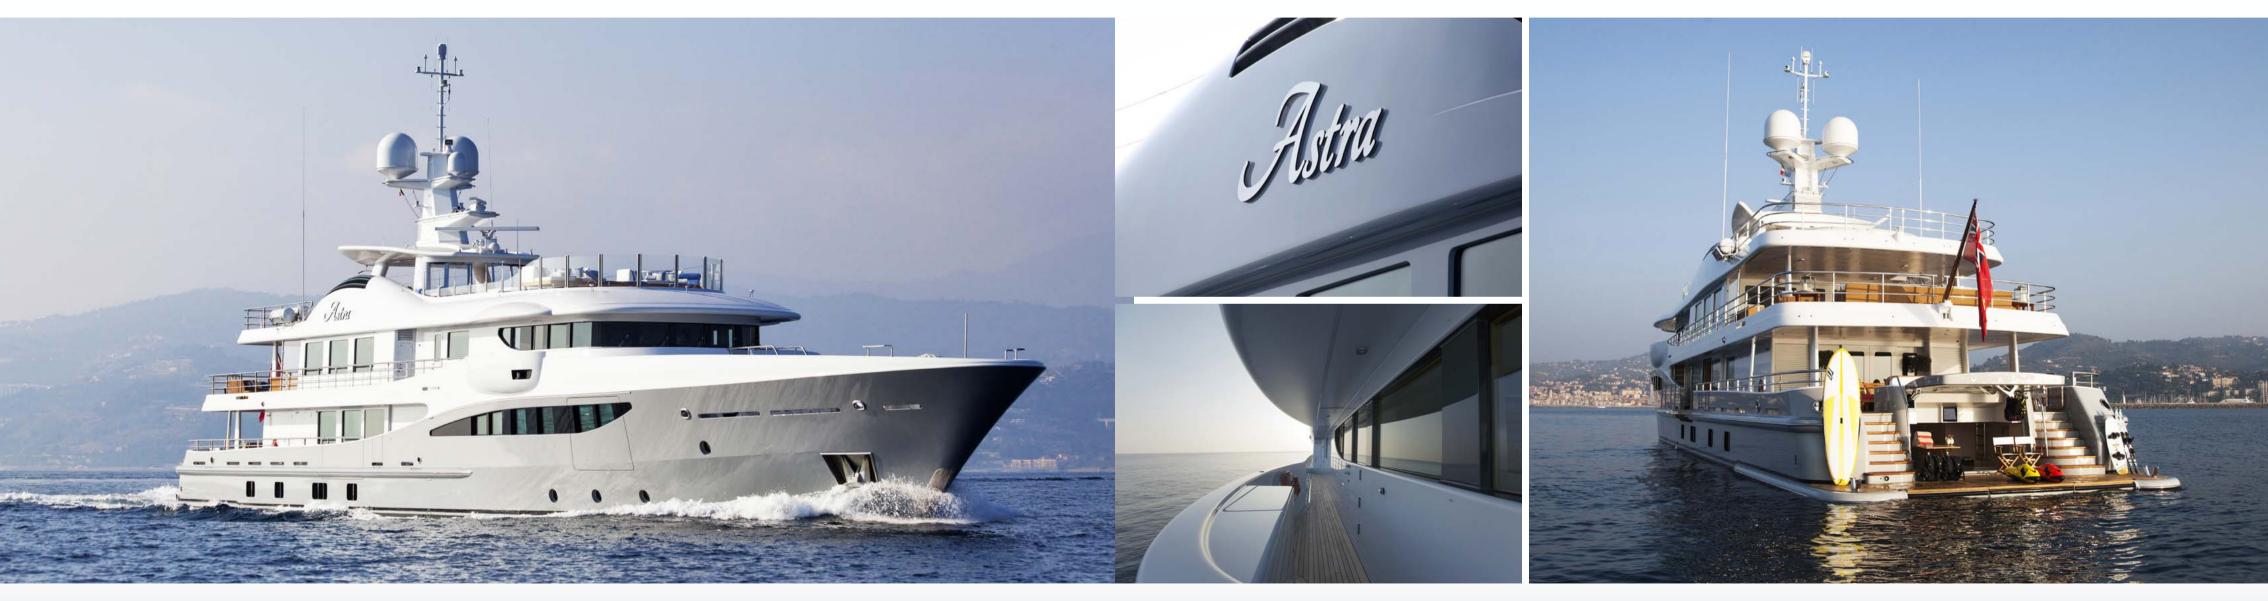

Shipyard Year Interior designer Length overall Beam, midships Draft, full load Total guests (sleeping) Total guests (cruising) Cabin configuration Cuising speed Maximum speed Total crew Amels 2014 Laura Sessa 55 meters (180.53ft) 9.5 meters (29.53ft) 3.35 meters (10.99ft) 11 12 1 master, 2 doubles and 2 twin cabins (1 convertible) 13 knots 15.5 knots 13

## Water & sports facilities

21ft Castoldi jet tender Zodiac – RIBO 450 (rescue tender) 1 x Seadoo GTX Dive equipment – 6 full sets Water skis, wakeboard, various inflatable / towable toys 2 x Naish SUP's 2 x Cayago F7 Seabobs TRX, weights & mats