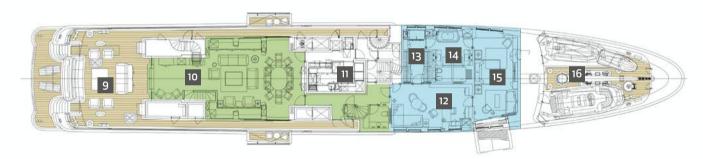

## TECHNICAL DETAILS

- <sup>1</sup> Sun deck lounging, aft
- <sup>2</sup> Sun deck bar
- <sup>3</sup> Jaccuzzi
- <sup>4</sup> Sun deck lounging , fore
- <sup>5</sup> Bridge deck lounging & dining, aft
- <sup>6</sup> Bridge deck salon
- <sup>7</sup> Wheelhouse
- <sup>8</sup> Bridge deck lounging, fore
- <sup>9</sup> Main deck lounging, aft
- <sup>10</sup> Main deck salon & dining
- <sup>11</sup> Galley
- <sup>12</sup> Master suite office
- <sup>13</sup> Master suite dressing
- <sup>14</sup> Master suite bathroom
- <sup>15</sup> Master suite cabin
- <sup>16</sup> Tender & toy storage
- <sup>17</sup> Beach club & steam room
- <sup>18</sup> Guest cabins
- <sup>19</sup> Engine room
- <sup>20</sup> Crew accomodation