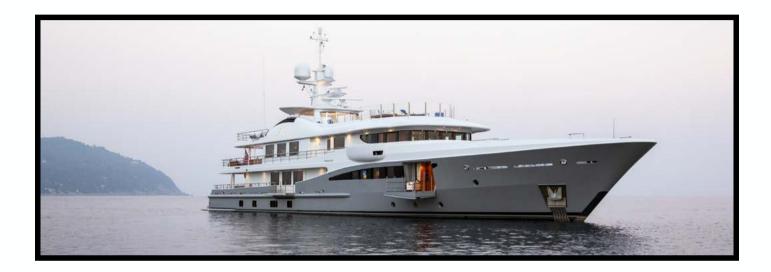

Shipyard Year Interior designer Length overall Beam, midships Draft, full load Total guests (sleeping) Total guests (cruising) Cabin configuration Cuising speed Maximum speed Total crew Amels 2014 Laura Sessa 55 meters (180.53ft) 9.5 meters (29.53ft) 3.35 meters (10.99ft) 11 12 1 master, 2 doubles and 2 twin cabins (1 convertible) 13 knots 15.5 knots 13