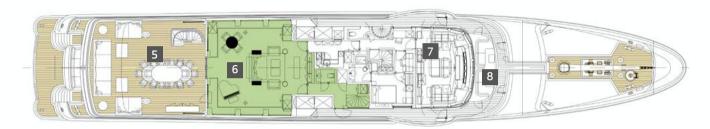

## TECHNICAL DETAILS

- <sup>1</sup> Sun deck lounging, aft
- <sup>2</sup> Sun deck bar
- <sup>3</sup> Jaccuzzi
- <sup>4</sup> Sun deck lounging , fore
- <sup>5</sup> Bridge deck lounging & dining, aft
- <sup>6</sup> Bridge deck salon
- <sup>7</sup> Wheelhouse
- <sup>8</sup> Bridge deck lounging, fore
- <sup>9</sup> Main deck lounging, aft
- <sup>10</sup> Main deck salon & dining
- <sup>11</sup> Galley
- <sup>12</sup> Master suite office
- <sup>13</sup> Master suite dressing
- <sup>14</sup> Master suite bathroom
- <sup>15</sup> Master suite cabin
- <sup>16</sup> Tender & toy storage
- <sup>17</sup> Beach club & steam room
- <sup>18</sup> Guest cabins
- <sup>19</sup> Engine room
- <sup>20</sup> Crew accomodation