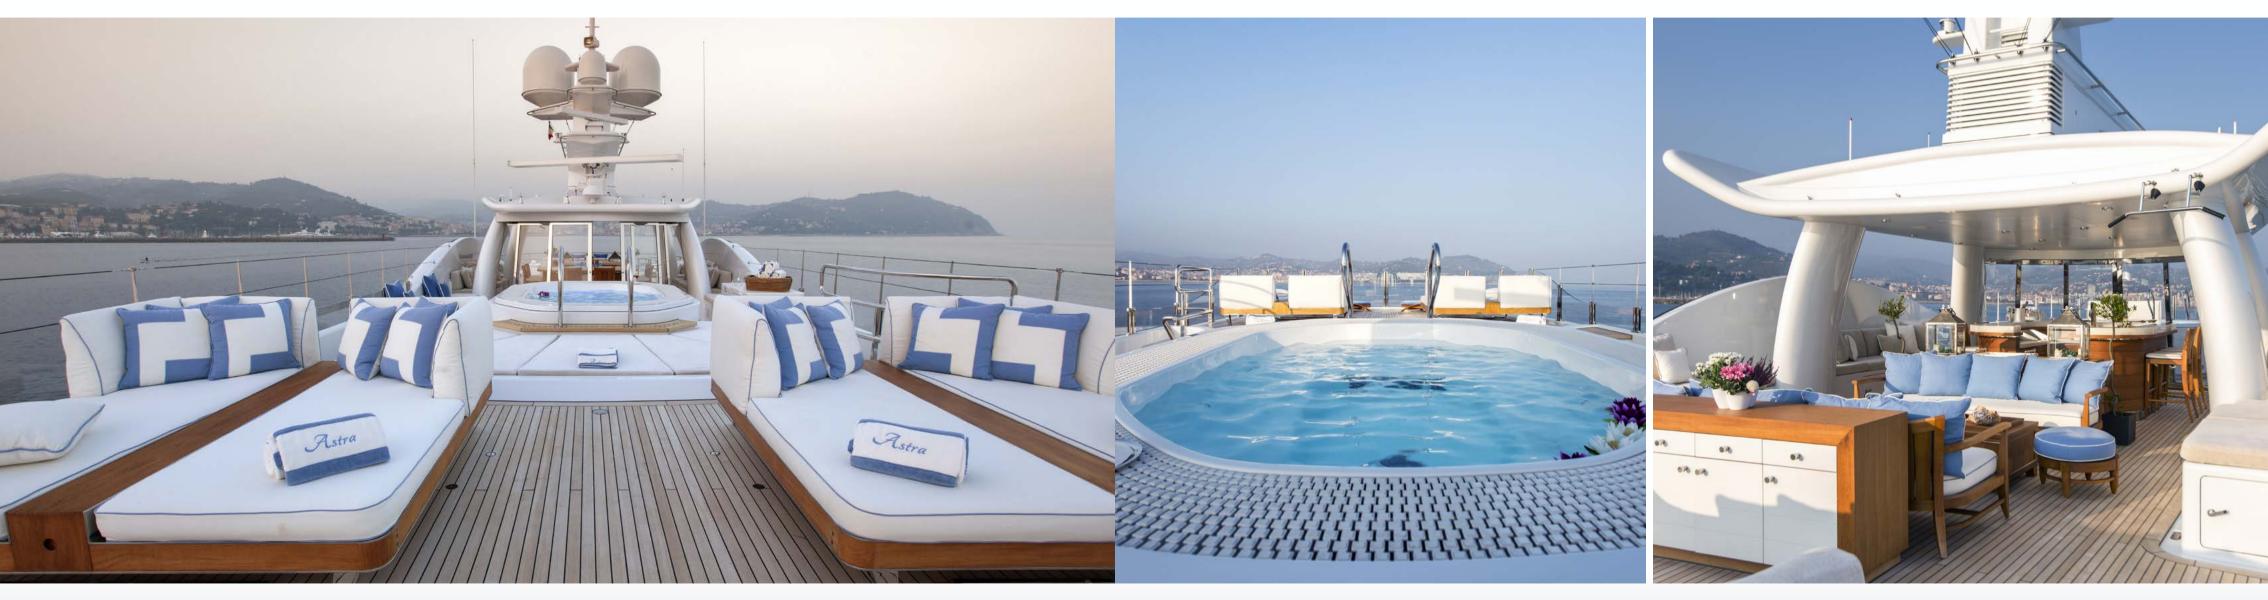

## TECHNICAL DETAILS

- <sup>1</sup> Sun deck lounging, aft
- <sup>2</sup> Sun deck bar
- <sup>3</sup> Jaccuzzi
- <sup>4</sup> Sun deck lounging , fore
- <sup>5</sup> Bridge deck lounging & dining, aft
- <sup>6</sup> Bridge deck salon
- <sup>7</sup> Wheelhouse
- <sup>8</sup> Bridge deck lounging, fore
- <sup>9</sup> Main deck lounging, aft
- <sup>10</sup> Main deck salon & dining
- <sup>11</sup> Galley
- <sup>12</sup> Master suite office
- <sup>13</sup> Master suite dressing
- <sup>14</sup> Master suite bathroom
- <sup>15</sup> Master suite cabin
- <sup>16</sup> Tender & toy storage
- <sup>17</sup> Beach club & steam room
- <sup>18</sup> Guest cabins
- <sup>19</sup> Engine room
- <sup>20</sup> Crew accomodation

## Entertainment & deck facilities

Lantic music and video on demand system / Russian and Sky satellite TV Yamaha AvantGrand baby grand digital piano Sundeck bar with Teppanyaki grill Large Jacuzzi Beach club with steam room / shower and massage facilities Folding balconies on port and starboard main deck and in the Master cabin.