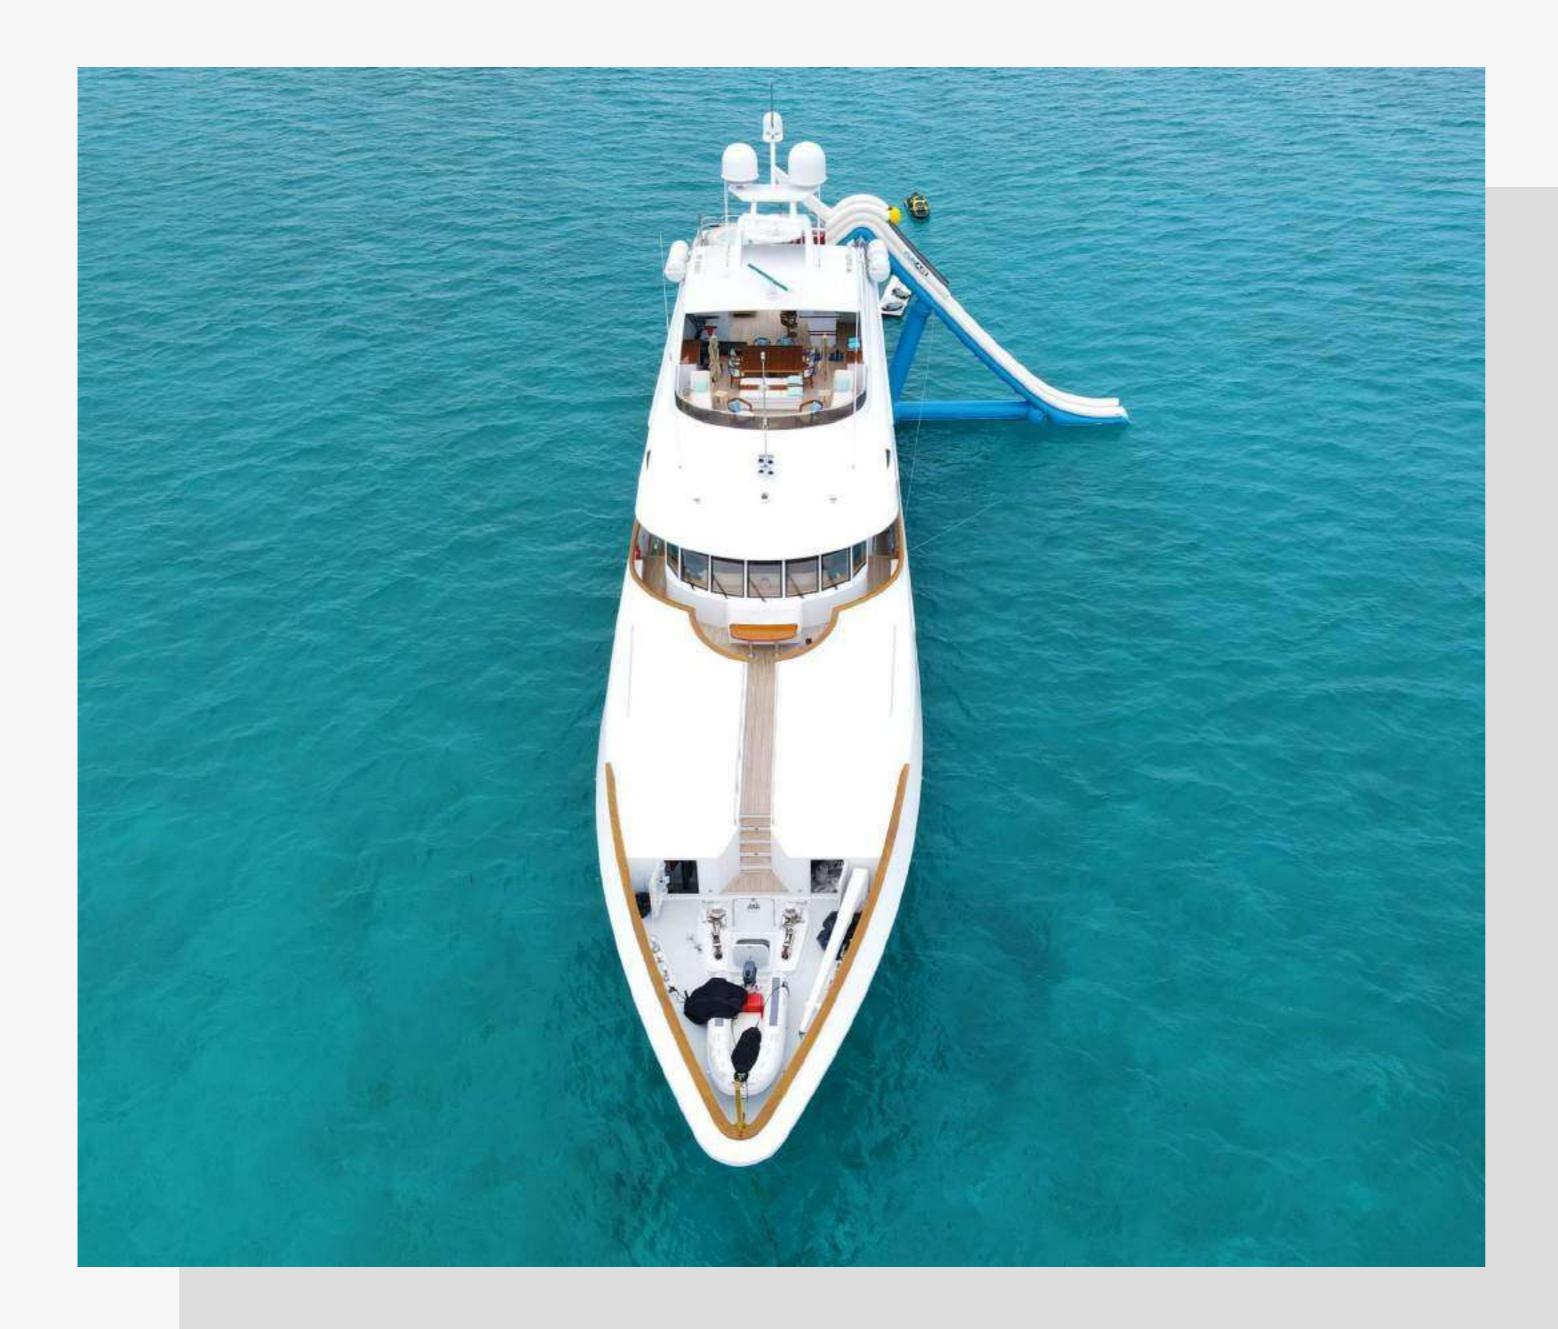

Outfitted with Quantum Zero-Speed stabilizers and a variety of water toys including water slide, wave runners, kayaks, wake board and towable toys ensure every anchorage will be enjoyed to the fullest.

#### TENDERS & TOYS

- 32ft 2010 Intrepid (2x) 300hp Mercury Verado's
- (2x) 2016 Seadoo GTR Supercharged Waverunners
- (2x) ISUP Paddle Boards
- (3x) Towable inflatables
- (2x) 2-person Kayaks
- XPS Sector X 2-person Tube
- XPS Titan 61" 2-person Tube
- Wakeboards, Wake Surf, Waterskis, and Kneeboard

- Water Slide from Sun Deck (FL & Bahamas only)
- Inflatable Pool docking Port