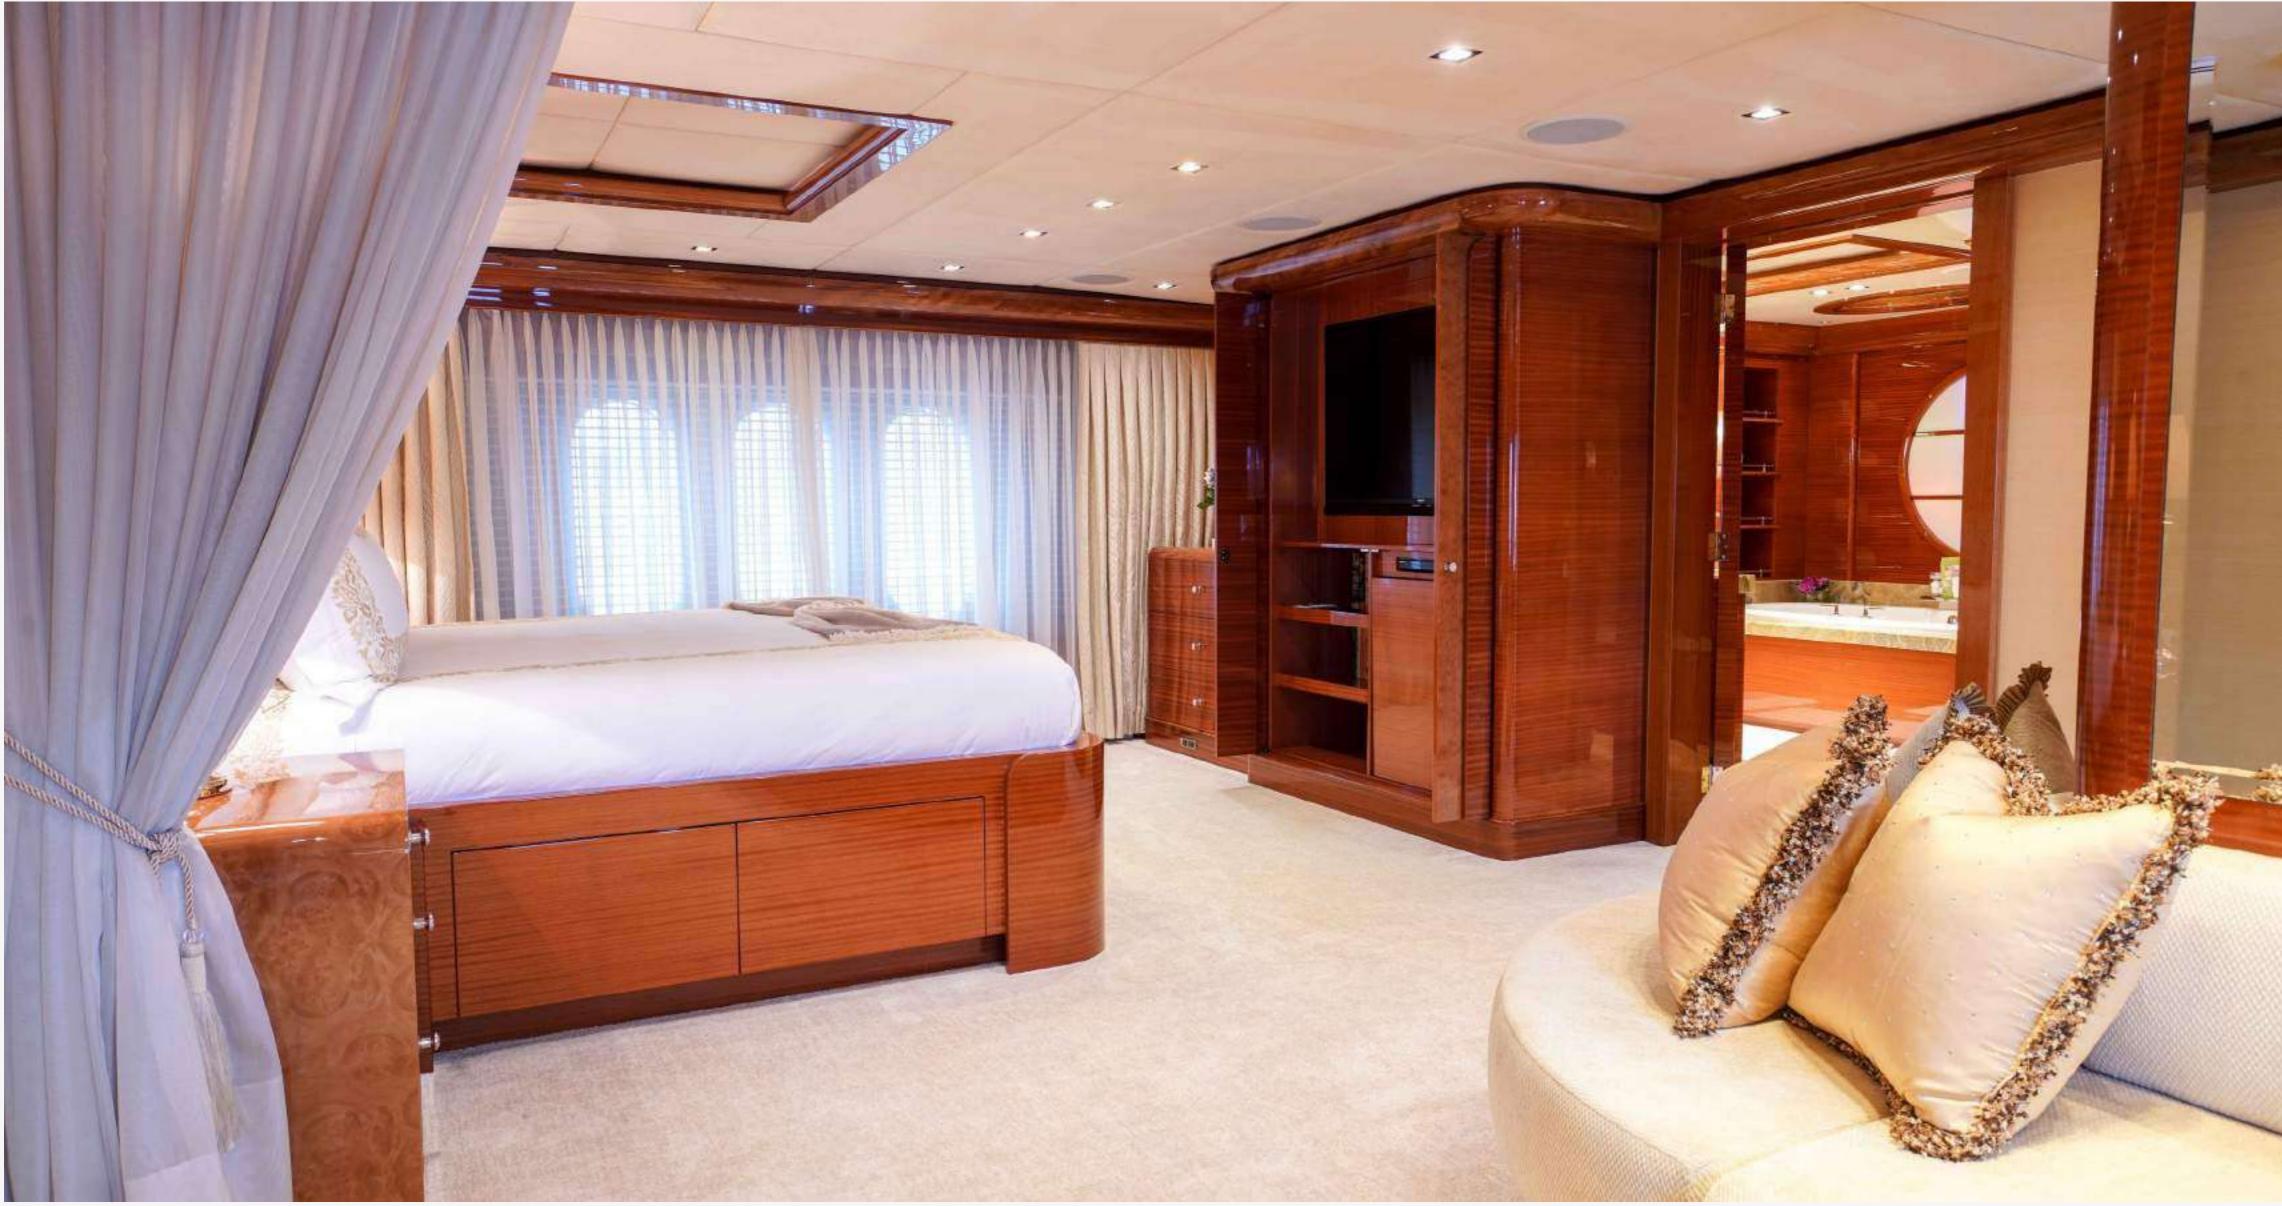

# ASPEN ALTERNATIVE

Exceptionally luxurious and spacious, ASPEN ALTERNATIVE is a proven world class cruiser with accommodations for up to 10 guests in five cabins. The full beam Master suite is situated on the main deck and features a private study area, a large en suite bathroom with his and hers basins, jacuzzi bath, and shower with large cedar lined full-length walk-in wardrobe. On the lower deck are 4 well-appointed cabins comprising 3 kings and a twin; all with showers en suite, plenty of storage space and state- of-the-art audio-visual equipment.

## Dining

Master Stateroom

Master Stateroom

Master Bath

Master Bath