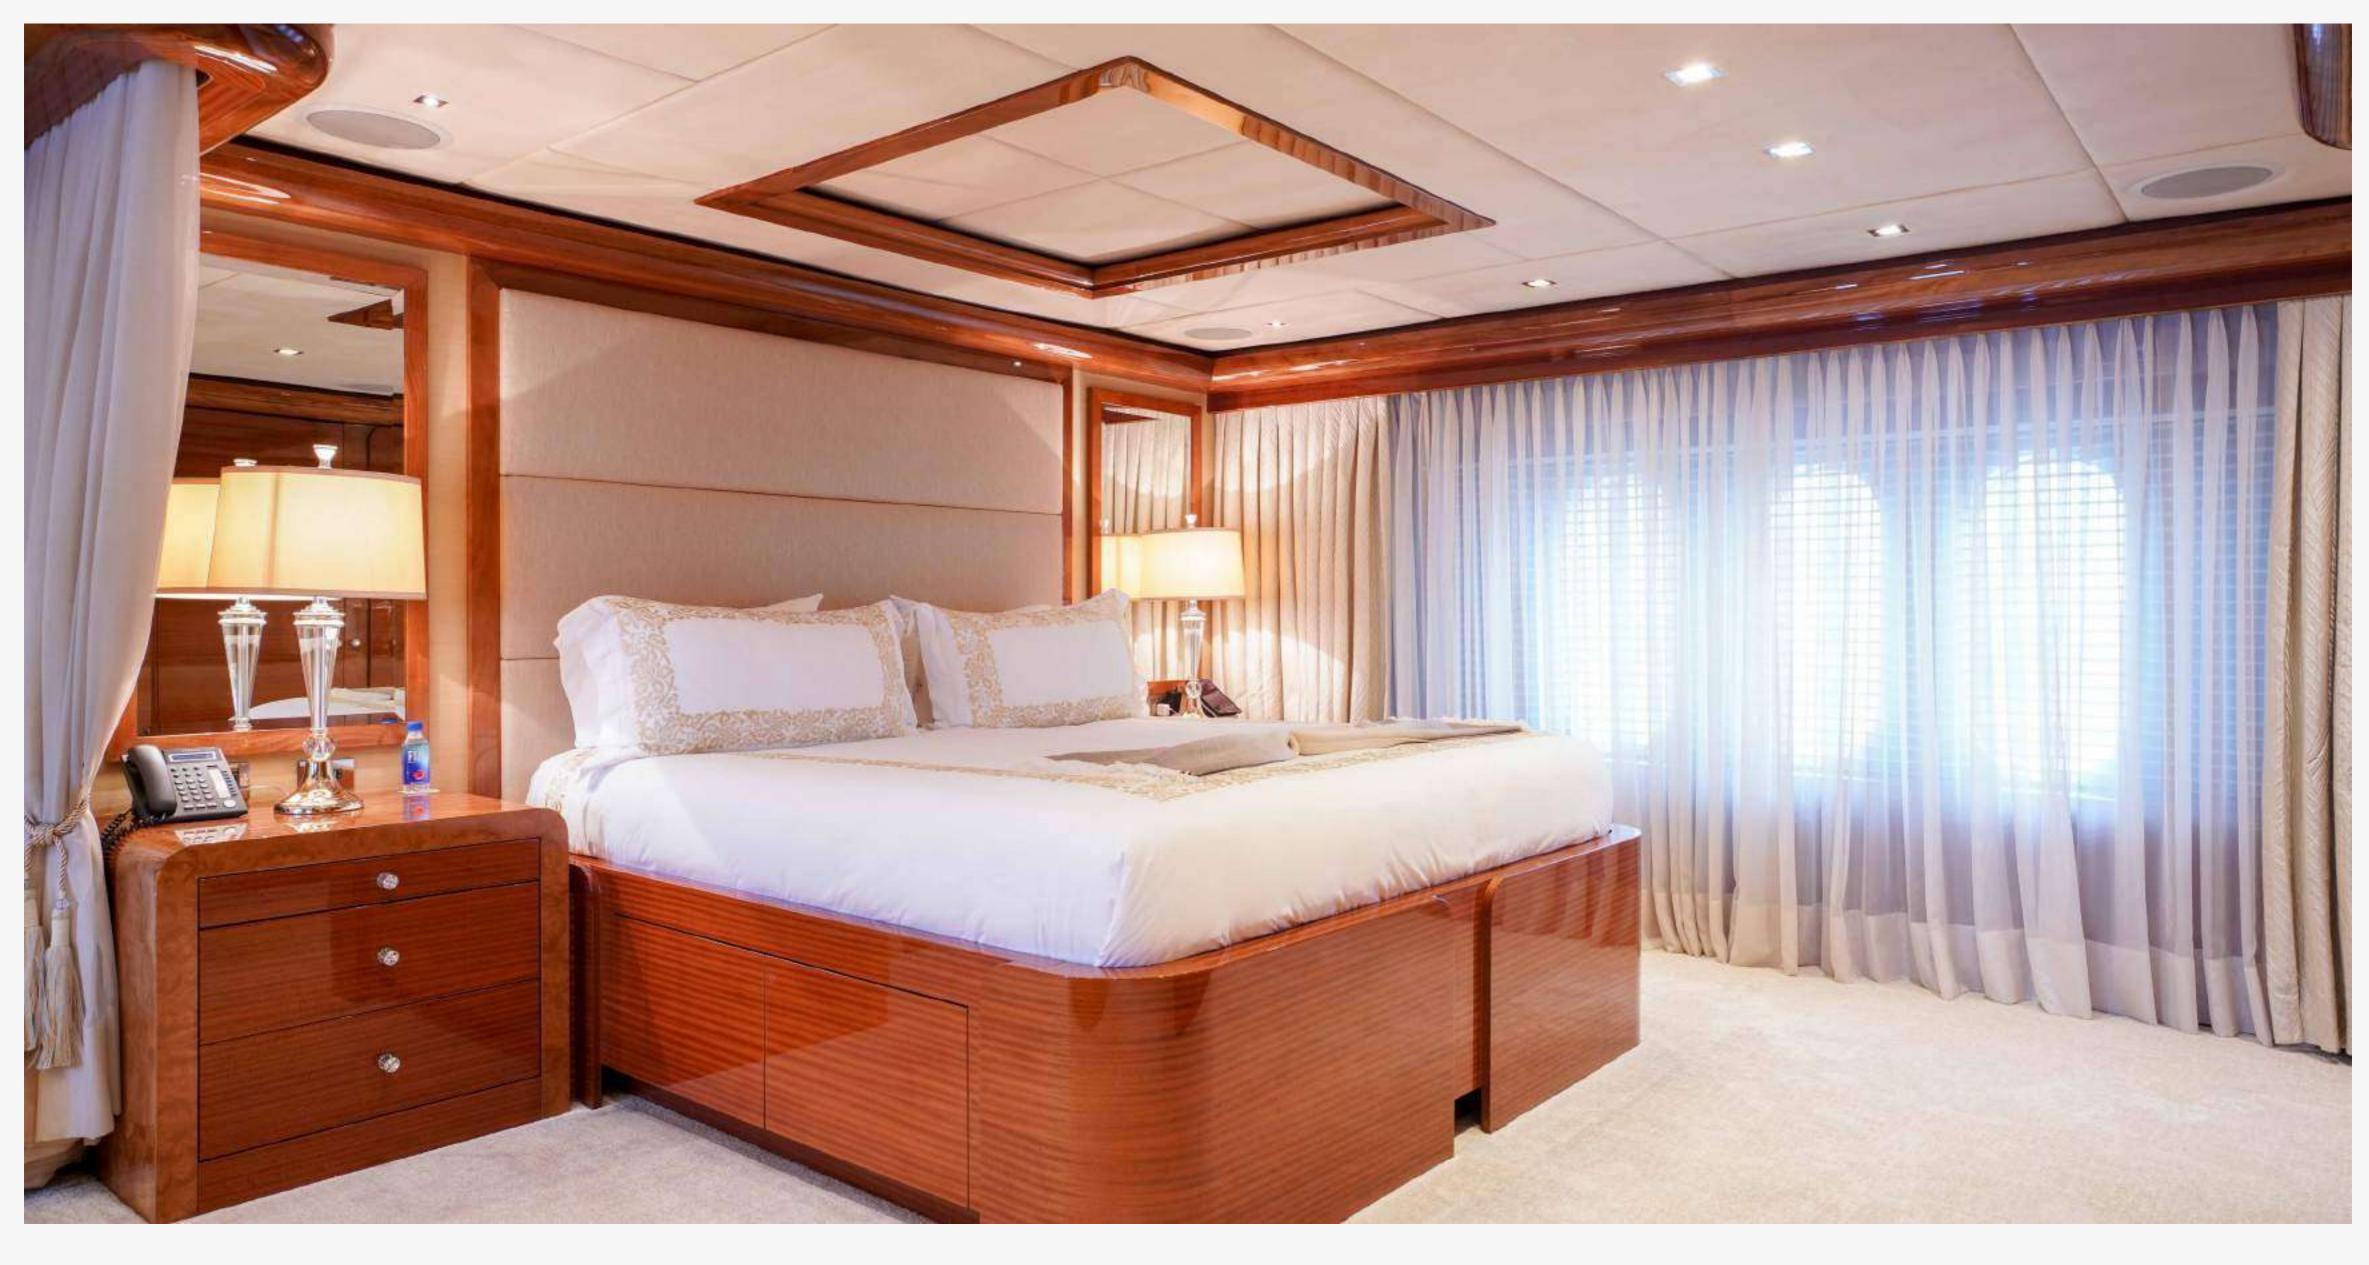

# ASPEN ALTERNATIVE

Exceptionally luxurious and spacious, ASPEN ALTERNATIVE is a proven world class cruiser with accommodations for up to 10 guests in five cabins. The full beam Master suite is situated on the main deck and features a private study area, a large en suite bathroom with his and hers basins, jacuzzi bath, and shower with large cedar lined full-length walk-in wardrobe. On the lower deck are 4 well-appointed cabins comprising 3 kings and a twin; all with showers en suite, plenty of storage space and state- of-the-art audio-visual equipment.

## Dining

Master Stateroom

Master Stateroom

Master Bath

Master Bath