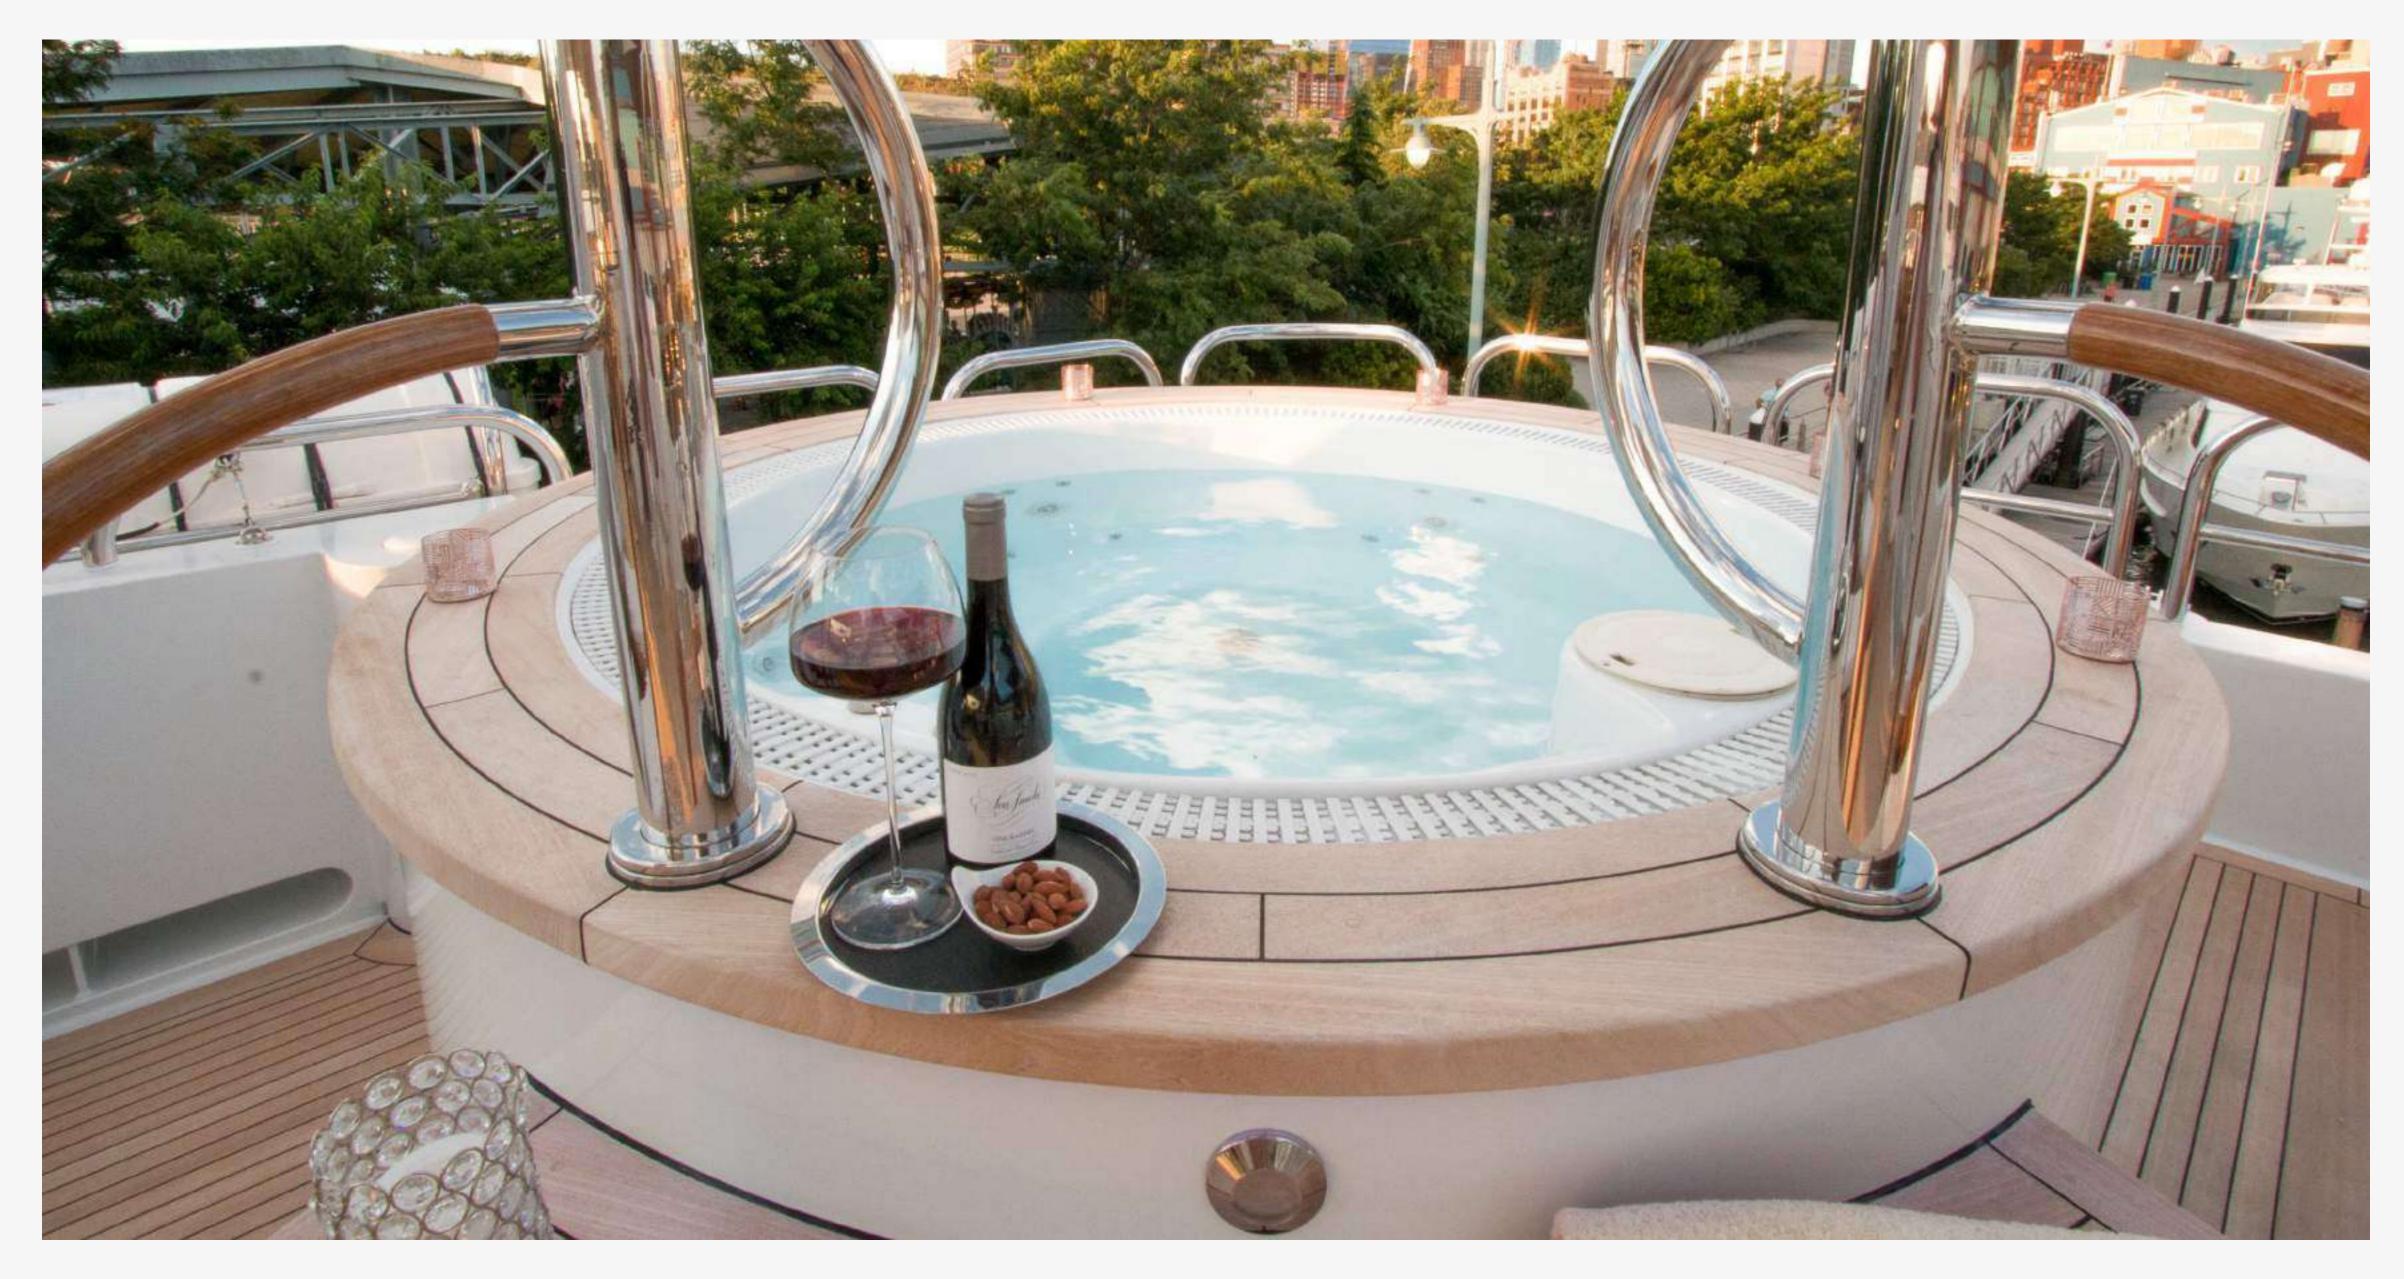

RNATIVE offers an array of features including a panoramic skylounge, expansive outdoor spaces, and a sun deck with jacuzzi bar area that is perfect for relaxing with friends and family. The yacht also boasts an elegant formal dining room with beautiful oversized windows.

Outfitted with Quantum Zero-Speed stabilizers and a variety of water toys including water slide, wave runners, kayaks, wake board and towable toys ensure every anchorage will be enjoyed to the fullest.







# GUEST AREAS



## Main Salon



## Main Salon





## Dining





Master Stateroom





Master Stateroom



Master Bath





Master Bath

























# Skylounge





# Skylounge









# Skylounge









Skylounge Aft





Skylounge Aft







#### Sun Deck





### Sun Deck





### Sun Deck







Sun Deck Jacuzzi

























#### S P E C I F I C A T I O N S

| LENGTH         | 164' (50m)                             |
|----------------|----------------------------------------|
| BUILDER        | Trinity                                |
| CONSTRUCTION   | Aluminum                               |
| BUILT          | 2010                                   |
| REFIT          | 2022                                   |
| BEAM           | 28' (8.53m)                            |
| DRAFT          | 7′ 8″ (2.34m)                          |
| CABINS         | 5                                      |
| GUESTS         | 10                                     |
| CREW           | 9                                      |
| MAX SPEED      | 20 kn                                  |
|