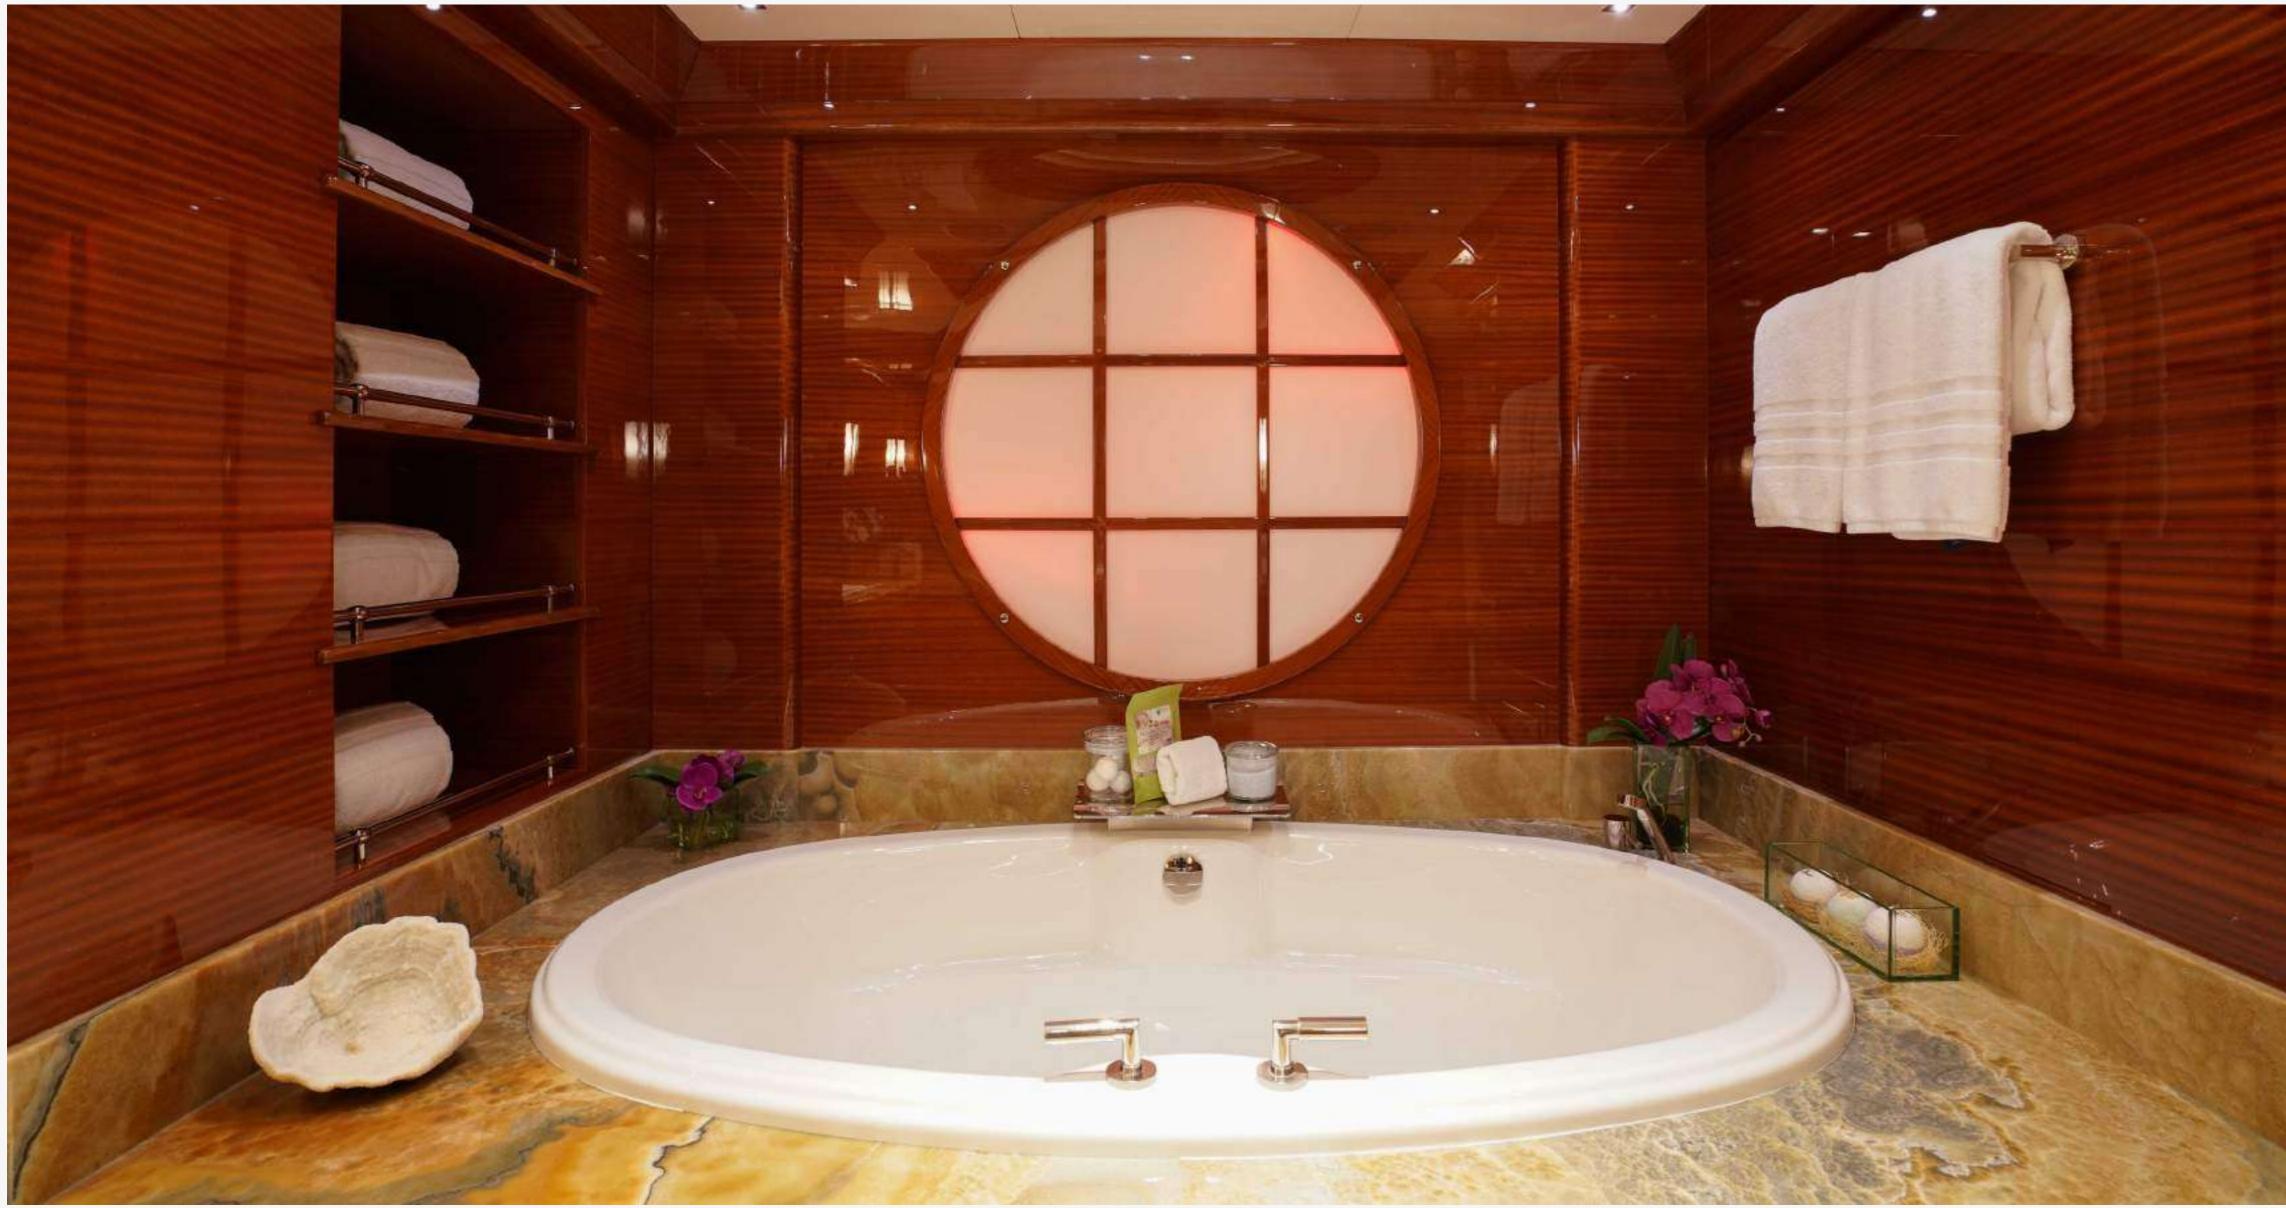

# ASPEN ALTERNATIVE

Exceptionally luxurious and spacious, ASPEN ALTERNATIVE is a proven world class cruiser with accommodations for up to 10 guests in five cabins. The full beam Master suite is situated on the main deck and features a private study area, a large en suite bathroom with his and hers basins, jacuzzi bath, and shower with large cedar lined full-length walk-in wardrobe. On the lower deck are 4 well-appointed cabins comprising 3 kings and a twin; all with showers en suite, plenty of storage space and state- of-the-art audio-visual equipment.

## Dining

Master Stateroom

Master Stateroom

Master Bath

Master Bath