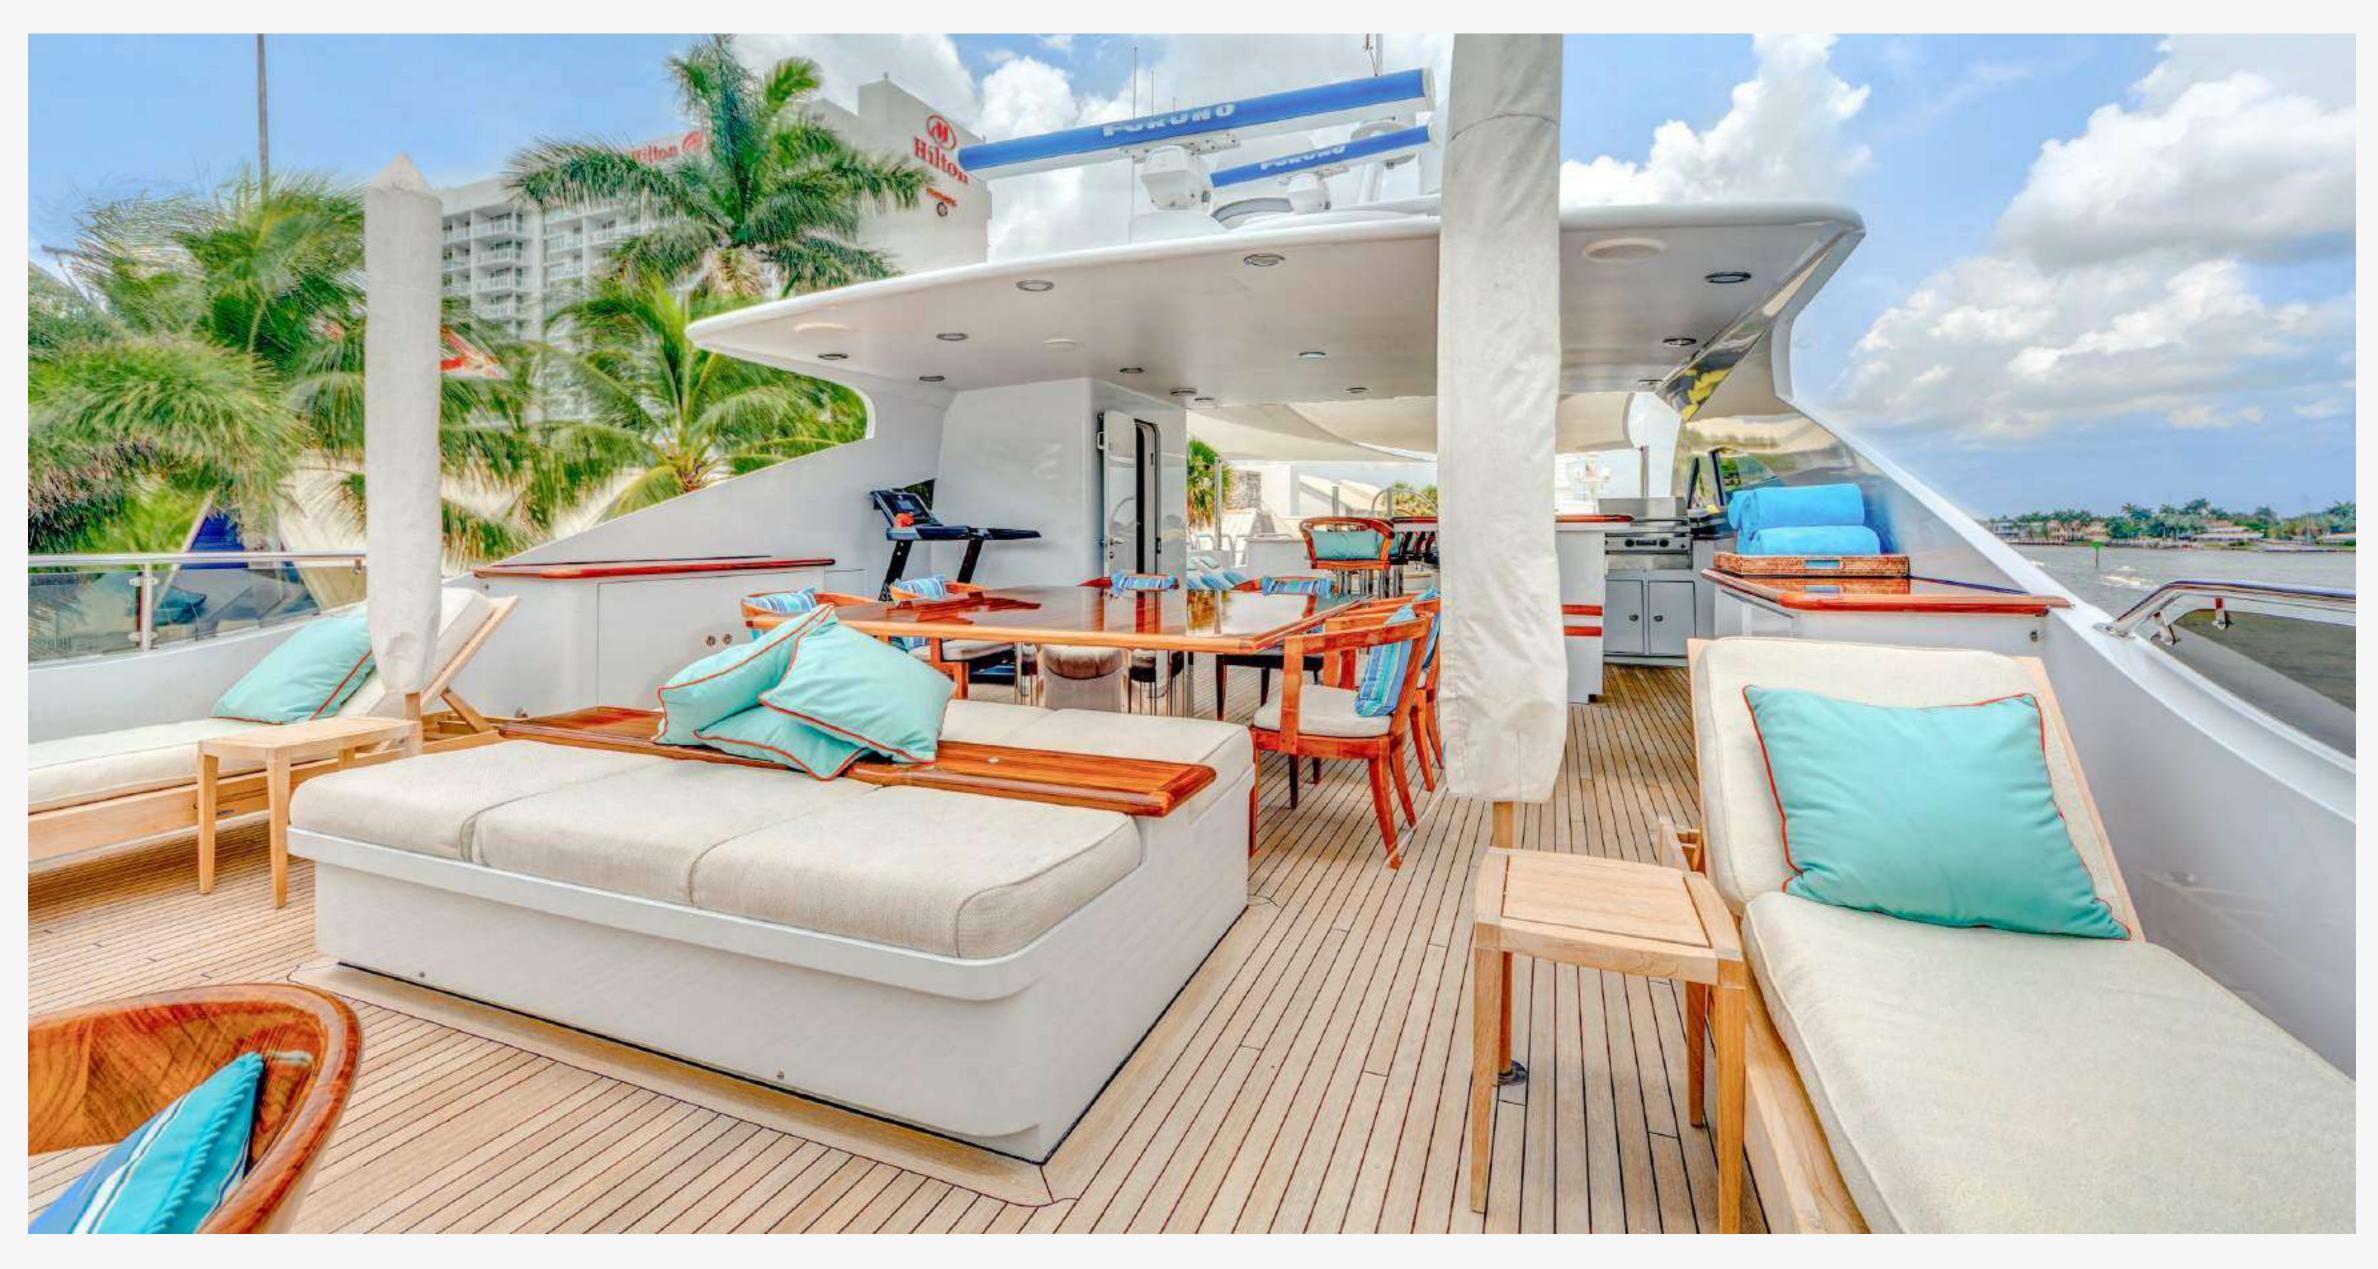

and state- of-the-art audio-visual equipment.

ASPEN ALTERNATIVE offers an array of features including a panoramic skylounge, expansive outdoor spaces, and a sun deck with jacuzzi bar area that is perfect for relaxing with friends and family. The yacht also boasts an elegant formal dining room with beautiful oversized windows.

Outfitted with Quantum Zero-Speed stabilizers and a variety of water toys including water slide, wave runners, kayaks, wake board and towable toys ensure every anchorage will be enjoyed to the fullest.







# GUEST AREAS



## Main Salon



## Main Salon





## Dining





Master Stateroom





Master Stateroom



Master Bath





Master Bath

























# Skylounge





# Skylounge









# Skylounge









Skylounge Aft





Skylounge Aft







#### Sun Deck





### Sun Deck





### Sun Deck







Sun Deck Jacuzzi

























#### S P E C I F I C A T I O N S

| LENGTH         | 164' (50m)                             |
|----------------|----------------------------------------|
| BUILDER        | Trinity                                |
| CONSTRUCTION   | Aluminum                               |
| BUILT          | 2010                                   |
| REFIT          | 2022                                   |
| BEAM           | 28' (8.53m)                            |
| DRAFT          | 7′ 8″ (2.34m)                          |
| CABINS         | 5                                      |
| GUESTS         | 10                                     |
| CREW           | 9                                      |
| MAX