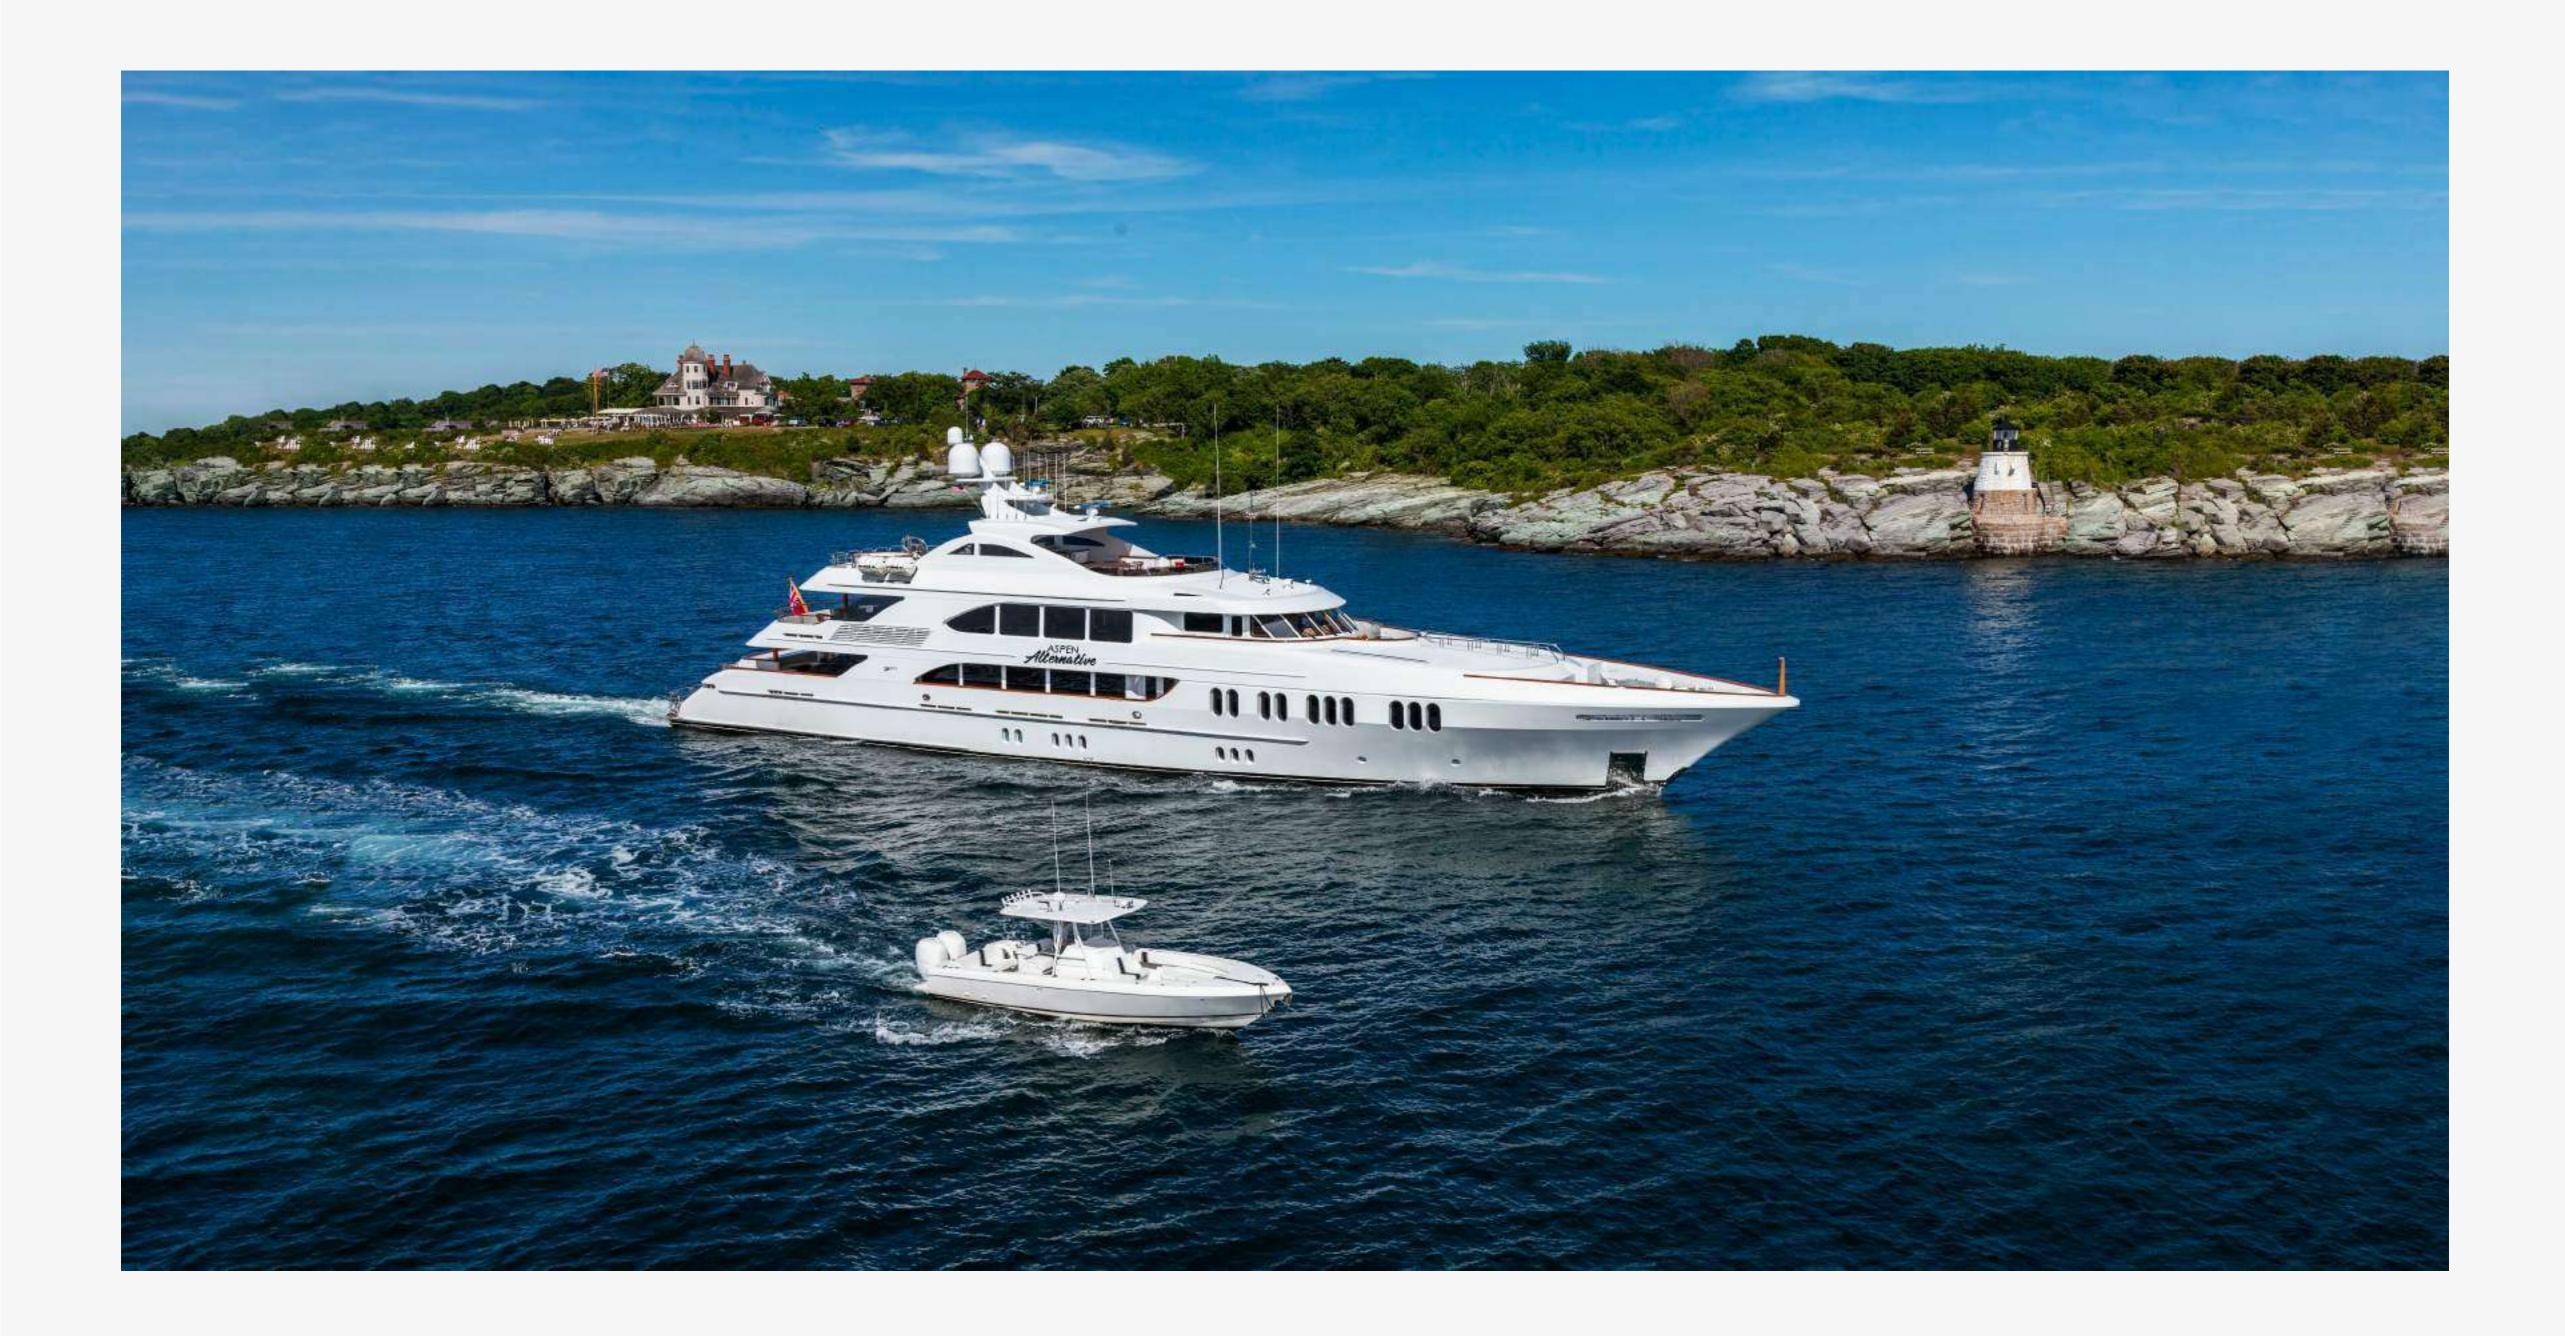

# ASPEN ALTERNATIVE

Exceptionally luxurious and spacious, ASPEN ALTERNATIVE is a proven world class cruiser with accommodations for up to 10 guests in five cabins. The full beam Master suite is situated on the main deck and features a private study area, a large en suite bathroom with his and hers basins, jacuzzi bath, and shower with large cedar lined full-length walk-in wardrobe. On the lower deck are 4 well-appointed cabins comprising 3 kings and a twin; all with showers en suite, plenty of storage space and state- of-the-art audio-visual equipment.

ASPEN ALTERNATIVE offers an array of features including a panoramic skylounge, expansive outdoor spaces, and a sun deck with jacuzzi bar area that is perfect for relaxing with friends and family. The yacht also boasts an elegant formal dining room with beautiful oversized windows.

Outfitted with Quantum Zero-Speed stabilizers and a variety of water toys including water slide, wave runners, kayaks, wake board and towable toys ensure every anchorage will be enjoyed to the fullest.