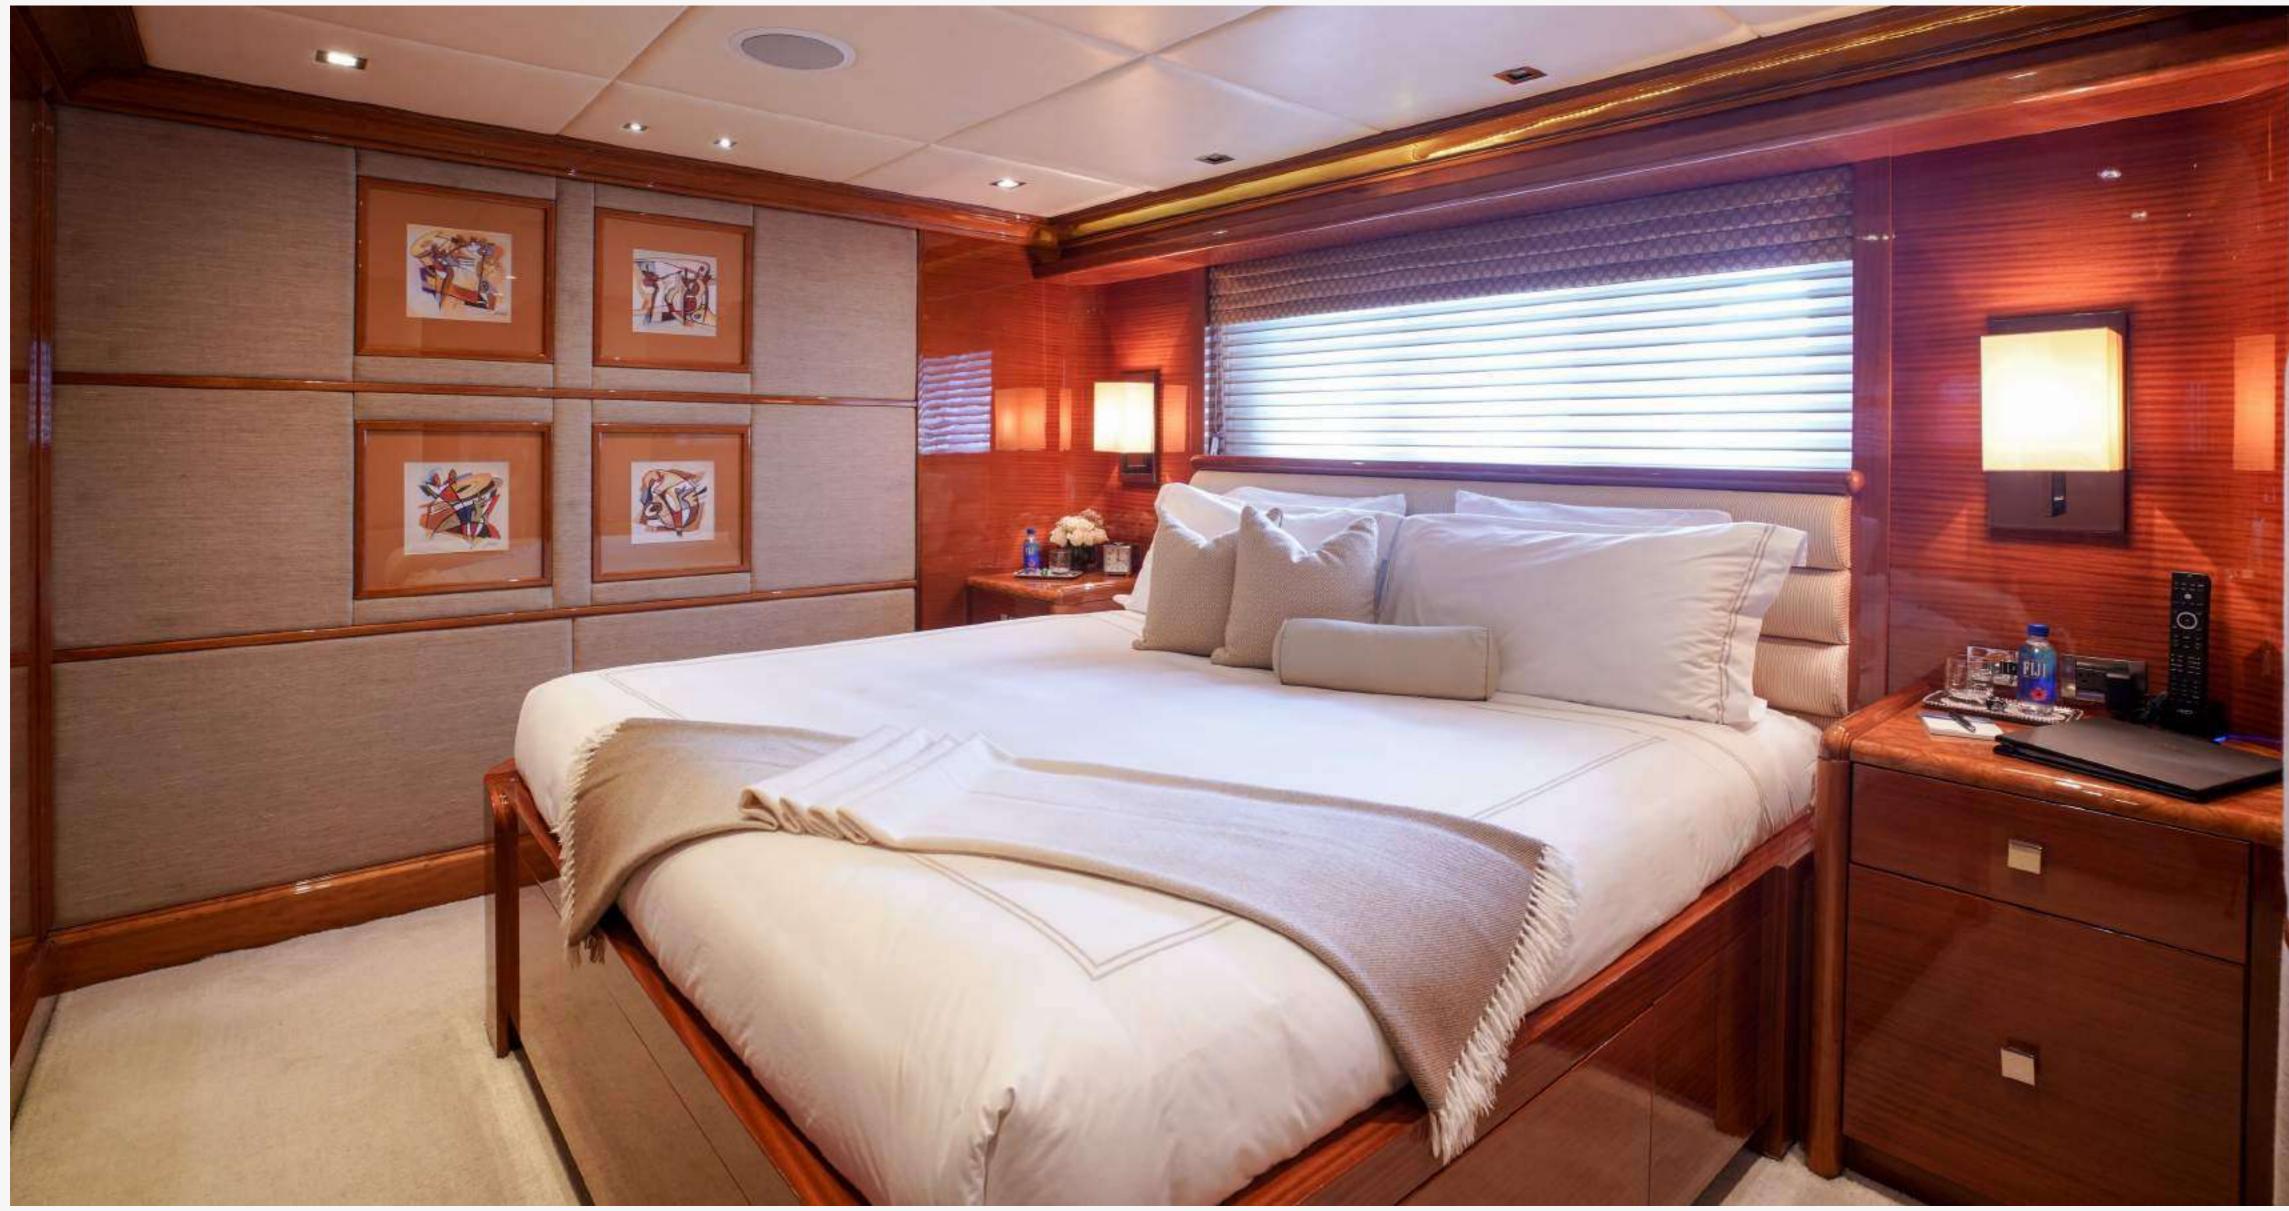

# ASPEN ALTERNATIVE

Exceptionally luxurious and spacious, ASPEN ALTERNATIVE is a proven world class cruiser with accommodations for up to 10 guests in five cabins. The full beam Master suite is situated on the main deck and features a private study area, a large en suite bathroom with his and hers basins, jacuzzi bath, and shower with large cedar lined full-length walk-in wardrobe. On the lower deck are 4 well-appointed cabins comprising 3 kings and a twin; all with showers en suite, plenty of storage space and state- of-the-art audio-visual equipment.

## Dining

Master Stateroom

Master Stateroom

Master Bath

Master Bath