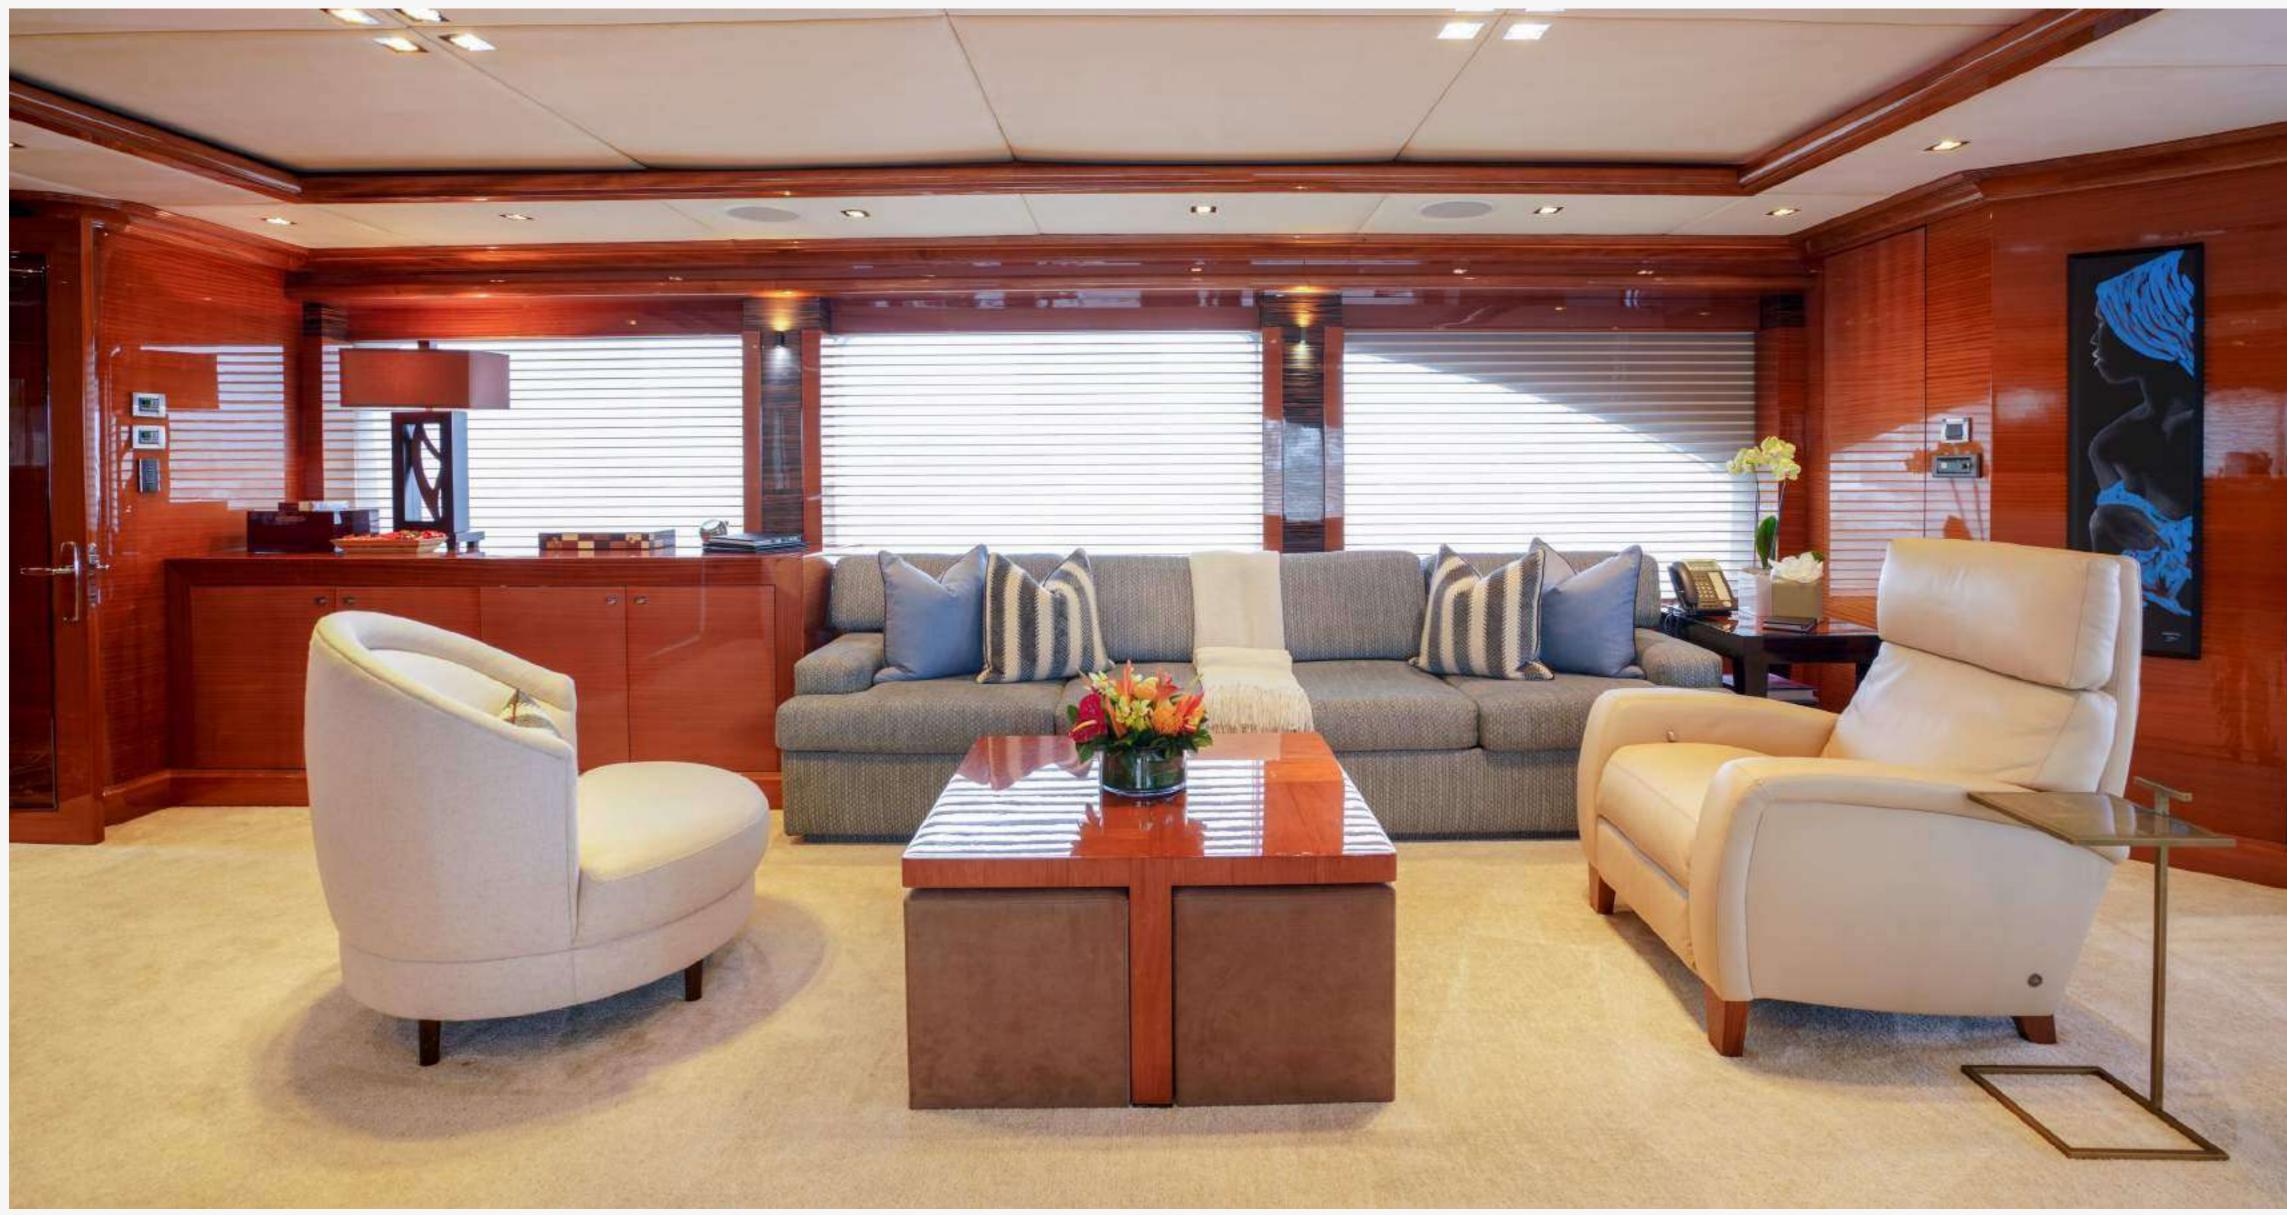

d a twin; all with showers en suite, plenty of storage space and state- of-the-art audio-visual equipment.

ASPEN ALTERNATIVE offers an array of features including a panoramic skylounge, expansive outdoor spaces, and a sun deck with jacuzzi bar area that is perfect for relaxing with friends and family. The yacht also boasts an elegant formal dining room with beautiful oversized windows.

Outfitted with Quantum Zero-Speed stabilizers and a variety of water toys including water slide, wave runners, kayaks, wake board and towable toys ensure every anchorage will be enjoyed to the fullest.







# GUEST AREAS



## Main Salon



## Main Salon





## Dining





Master Stateroom





Master Stateroom



Master Bath





Master Bath

























# Skylounge





# Skylounge









# Skylounge









Skylounge Aft





Skylounge Aft







#### Sun Deck





### Sun Deck





### Sun Deck







Sun Deck Jacuzzi

























#### S P E C I F I C A T I O N S

| LENGTH         | 164' (50m)                             |
|----------------|----------------------------------------|
| BUILDER        | Trinity                                |
| CONSTRUCTION   | Aluminum                               |
| BUILT          | 2010                                   |
| REFIT          | 2022                                   |
| BEAM           | 28' (8.53m)                            |
| DRAFT          | 7′ 8″ (2.34m)                          |
| CABINS         | 5                                      |
| GUESTS         | 10                                     |
| CR