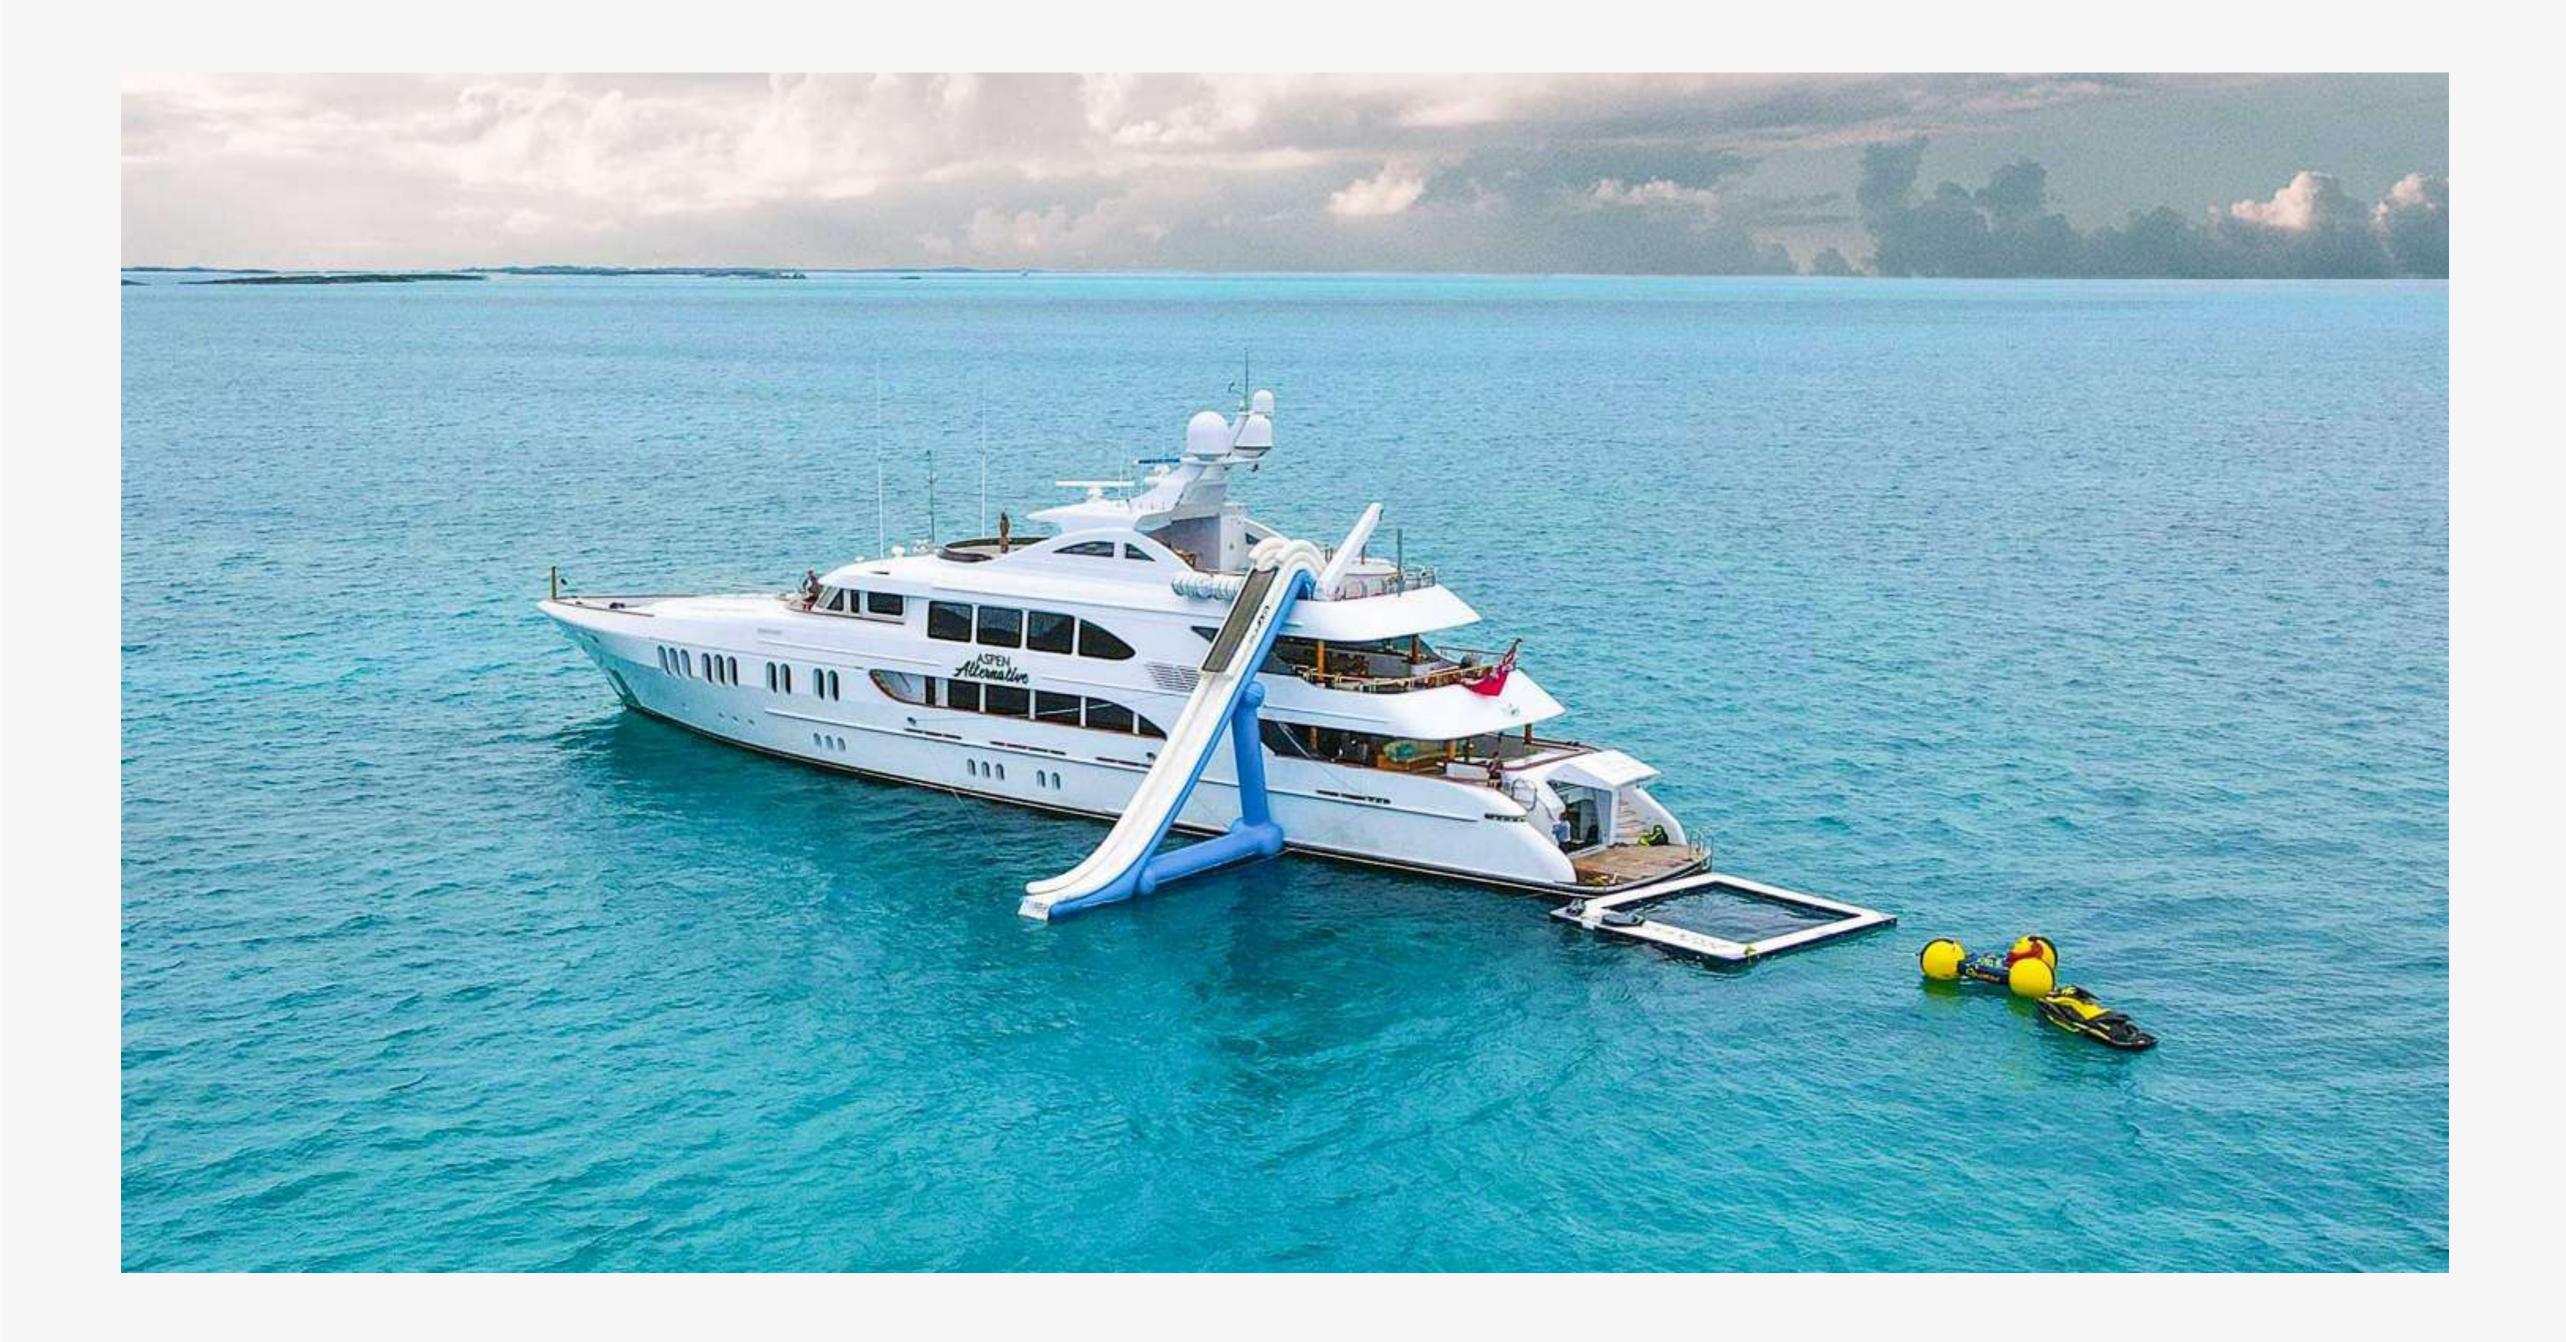

Outfitted with Quantum Zero-Speed stabilizers and a variety of water toys including water slide, wave runners, kayaks, wake board and towable toys ensure every anchorage will be enjoyed to the fullest.

#### TENDERS & TOYS

- 32ft 2010 Intrepid (2x) 300hp Mercury Verado's
- (2x) 2016 Seadoo GTR Supercharged Waverunners
- (2x) ISUP Paddle Boards
- (3x) Towable inflatables
- (2x) 2-person Kayaks
- XPS Sector X 2-person Tube
- XPS Titan 61" 2-person Tube
- Wakeboards, Wake Surf, Waterskis, and Kneeboard

- Water Slide from Sun Deck (FL & Bahamas only)
- Inflatable Pool docking Port