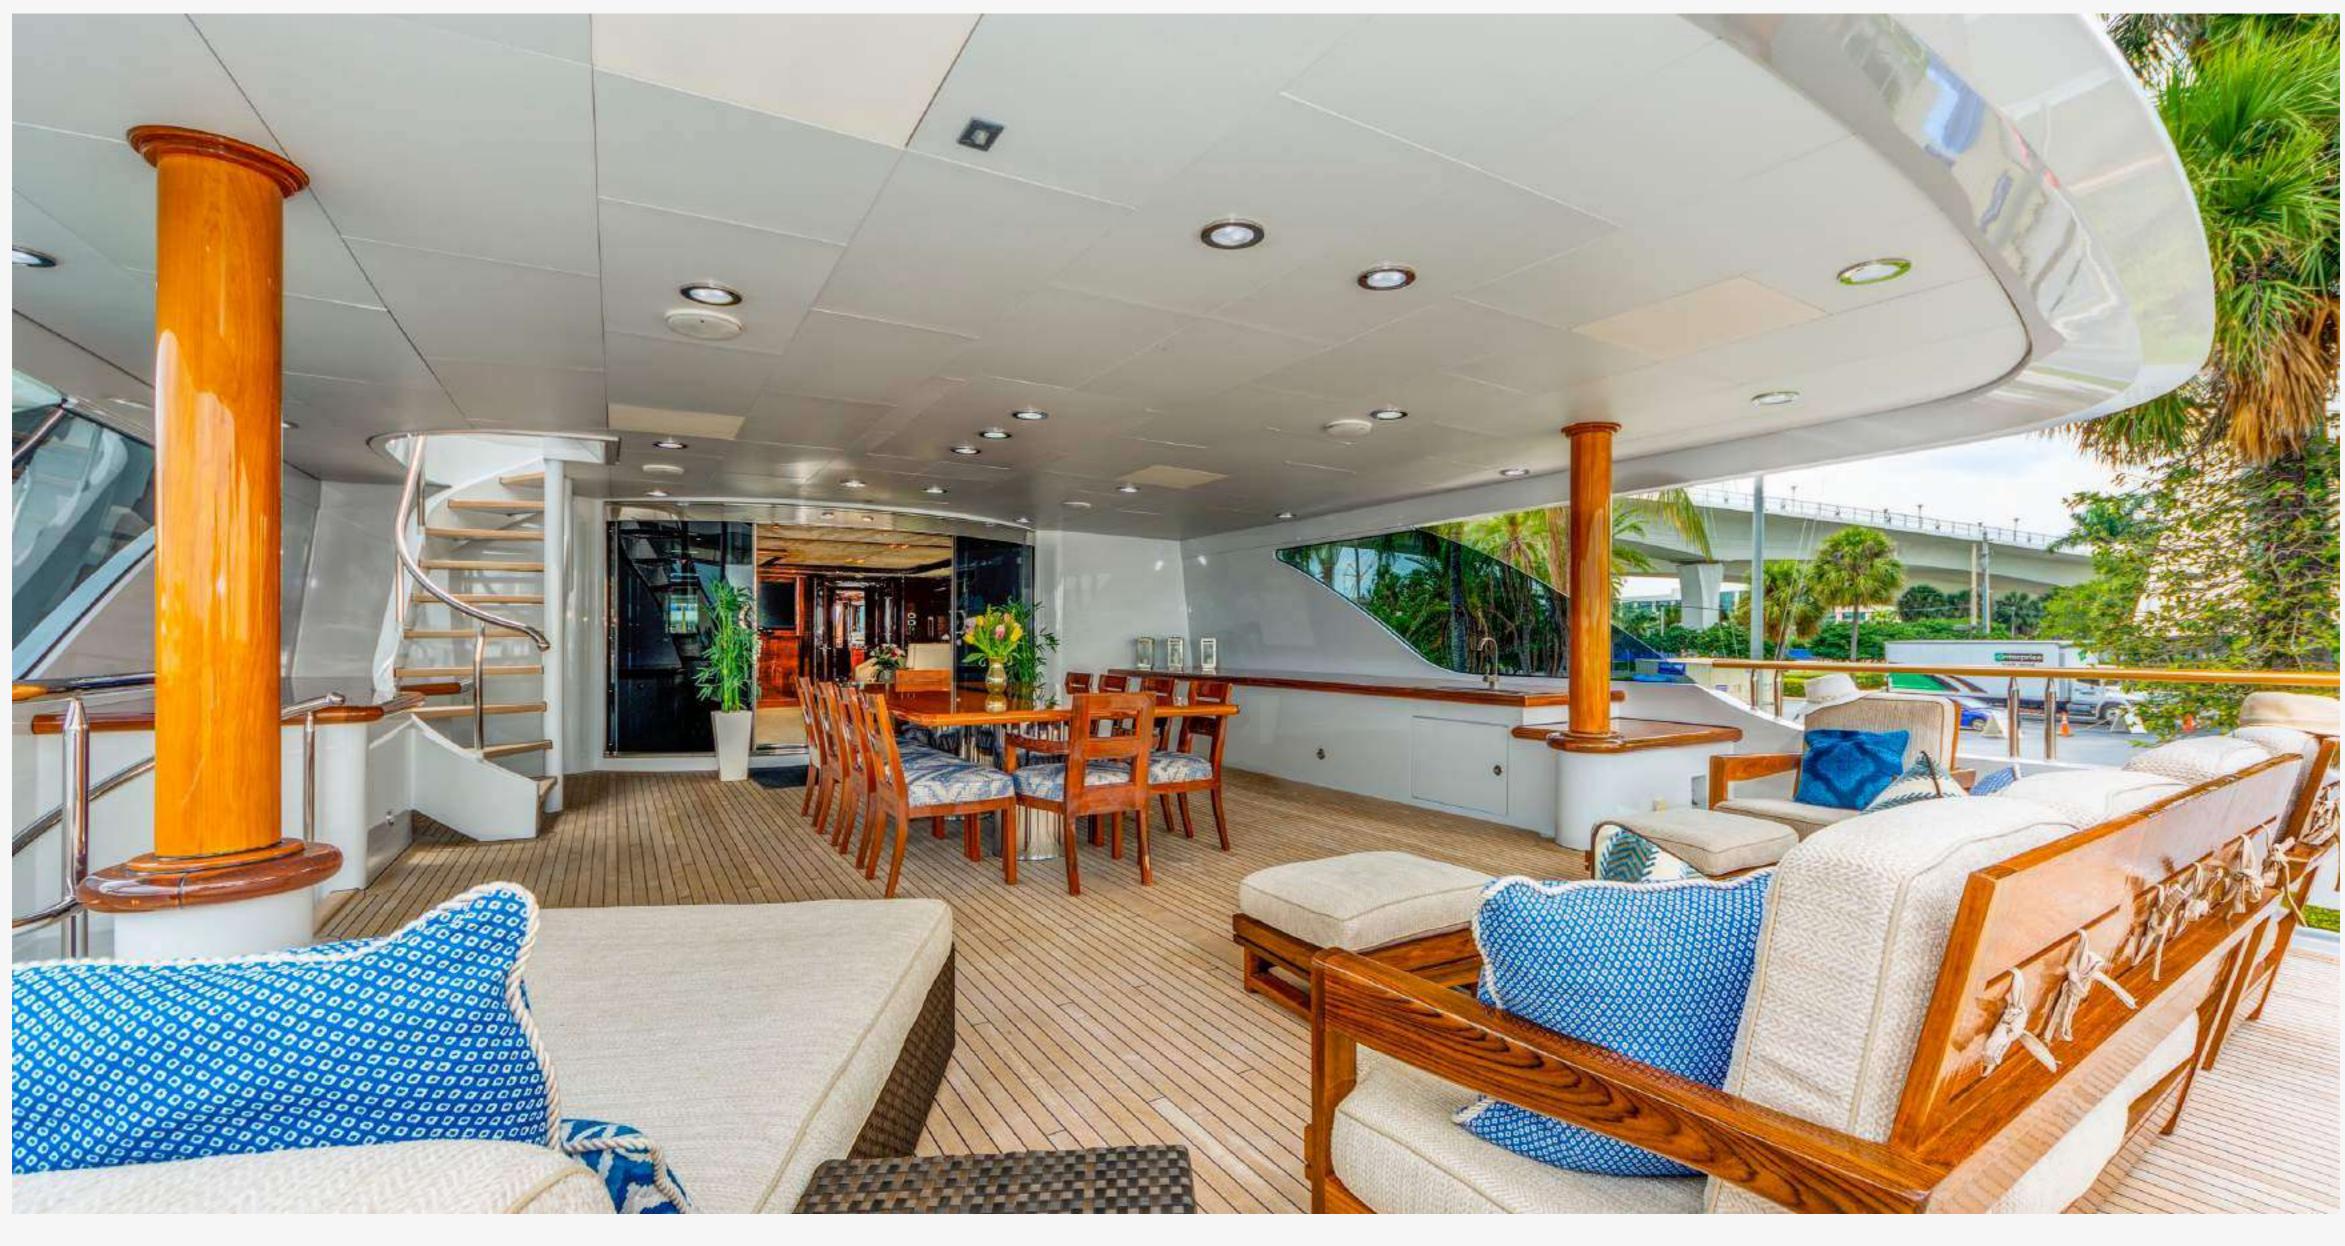

## Dining

Master Stateroom

Master Stateroom

Master Bath

Master Bath

ASPEN ALTERNATIVE offers an array of features including a panoramic skylounge, expansive outdoor spaces, and a sun deck with jacuzzi bar area that is perfect for relaxing with friends and family. The yacht also boasts an elegant formal dining room with beautiful oversized windows.