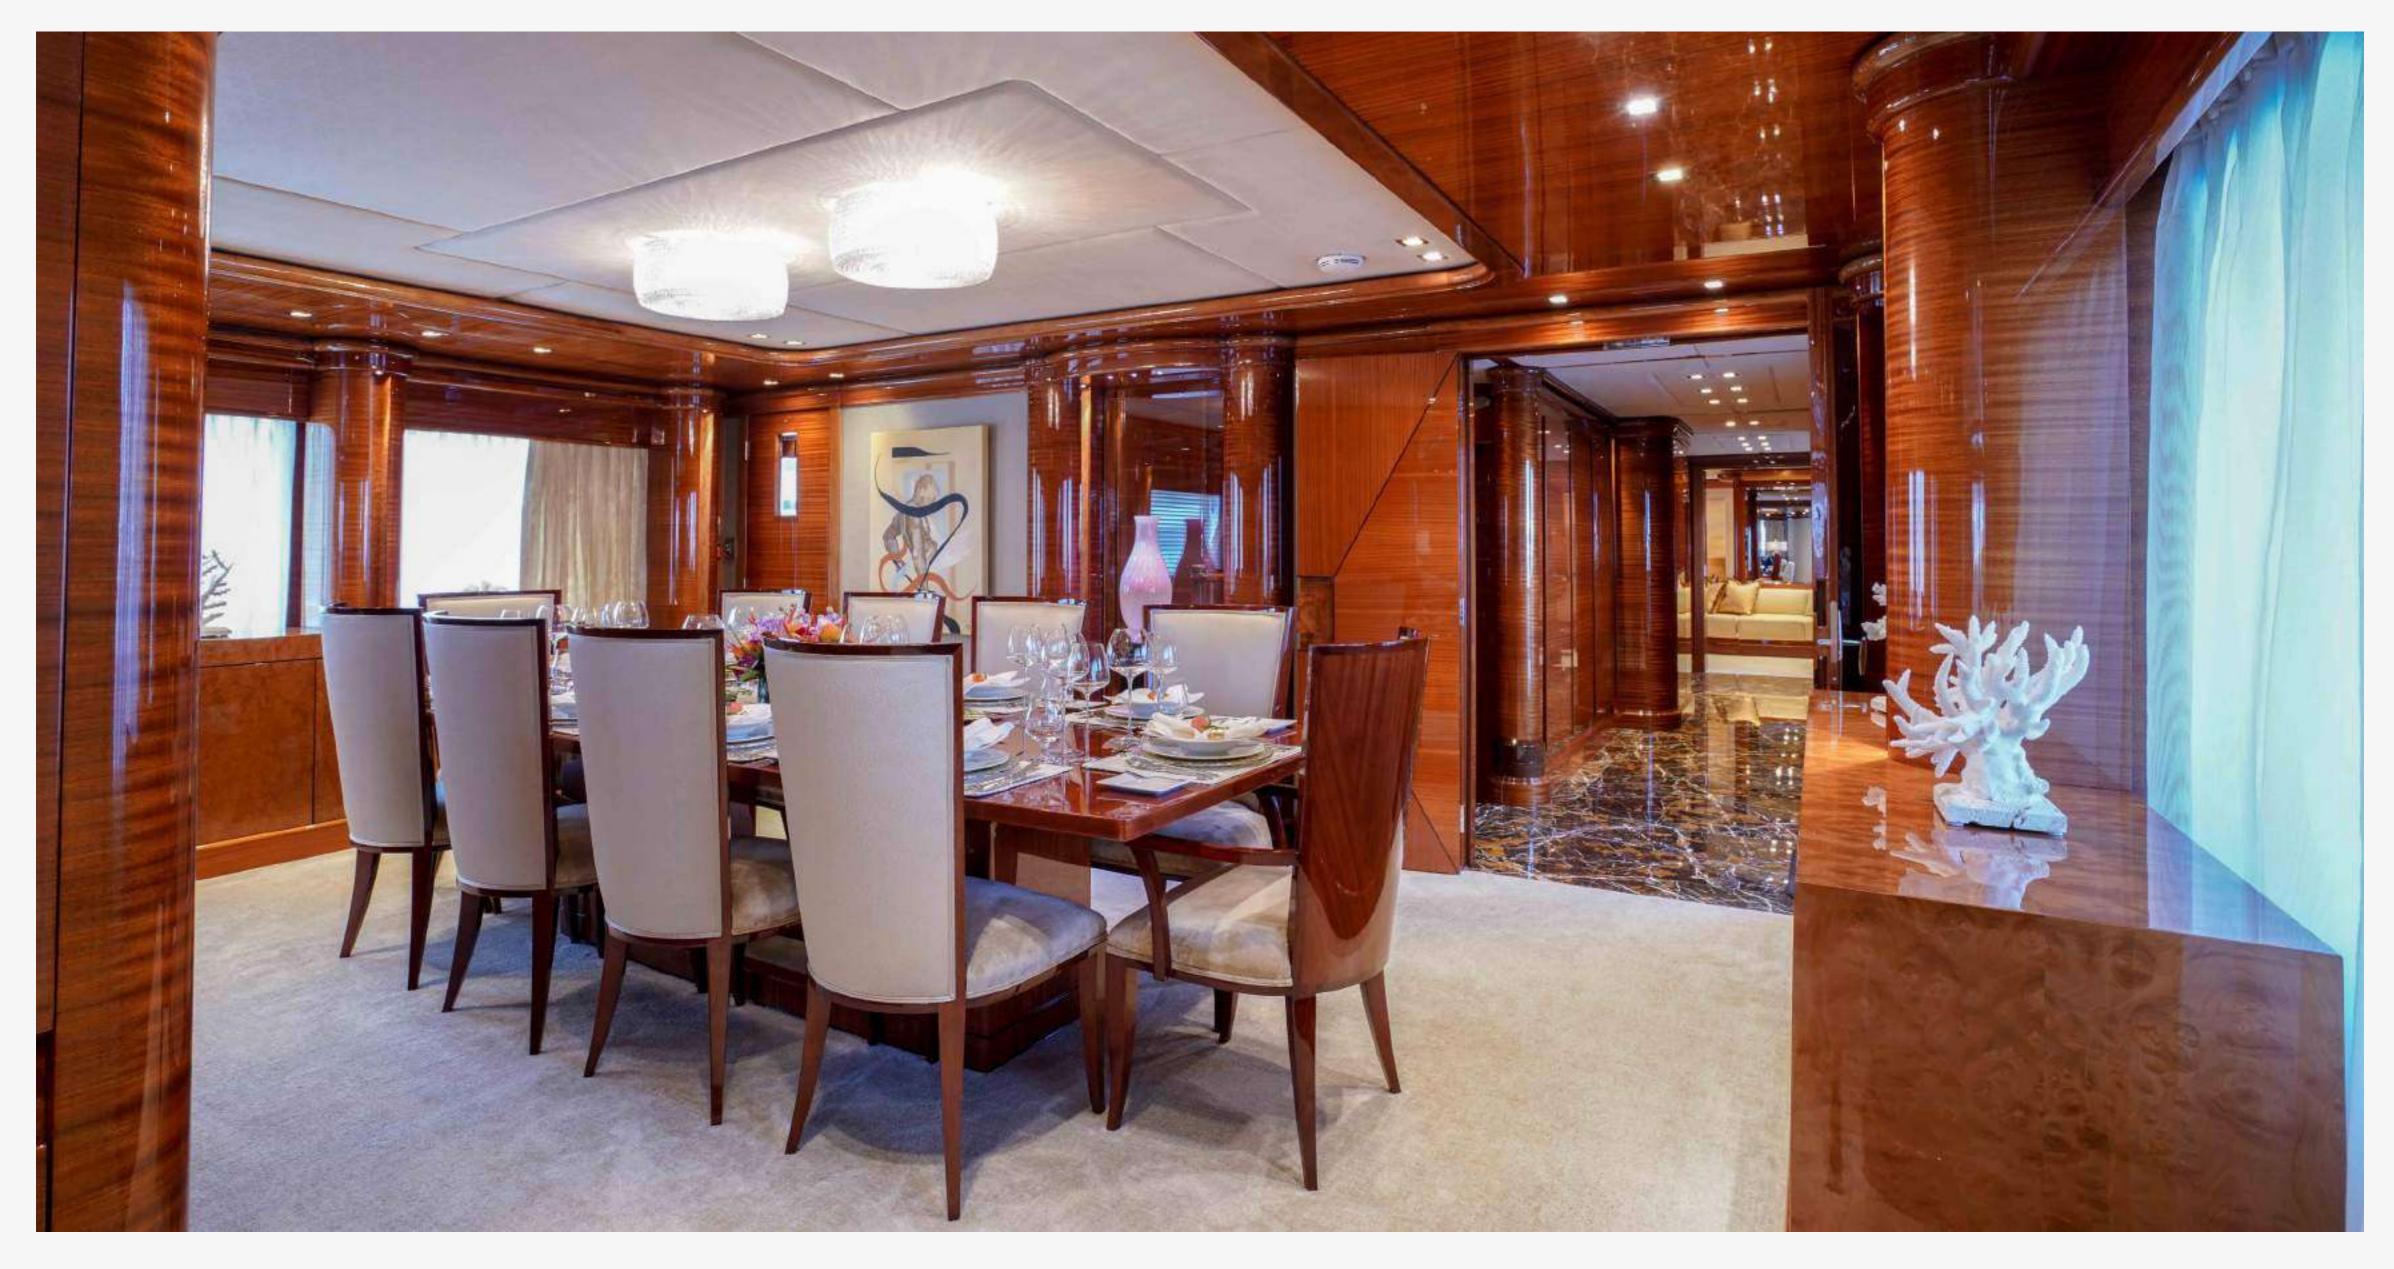

ns, jacuzzi bath, and shower with large cedar lined full-length walk-in wardrobe. On the lower deck are 4 well-appointed cabins comprising 3 kings and a twin; all with showers en suite, plenty of storage space and state- of-the-art audio-visual equipment.

ASPEN ALTERNATIVE offers an array of features including a panoramic skylounge, expansive outdoor spaces, and a sun deck with jacuzzi bar area that is perfect for relaxing with friends and family. The yacht also boasts an elegant formal dining room with beautiful oversized windows.

Outfitted with Quantum Zero-Speed stabilizers and a variety of water toys including water slide, wave runners, kayaks, wake board and towable toys ensure every anchorage will be enjoyed to the fullest.







# GUEST AREAS



## Main Salon



## Main Salon





## Dining





Master Stateroom





Master Stateroom



Master Bath





Master Bath

























# Skylounge





# Skylounge









# Skylounge









Skylounge Aft





Skylounge Aft







#### Sun Deck





### Sun Deck





### Sun Deck







Sun Deck Jacuzzi

























#### S P E C I F I C A T I O N S

| LENGTH         | 164' (50m)                             |
|----------------|----------------------------------------|
| BUILDER        | Trinity                                |
| CONSTRUCTION   | Aluminum                               |
| BUILT          | 2010                                   |
| REFIT          | 2022                                   |
| BEAM           | 28' (8.53m)                            |
| DRAFT          | 7′ 8″ (2.34m)