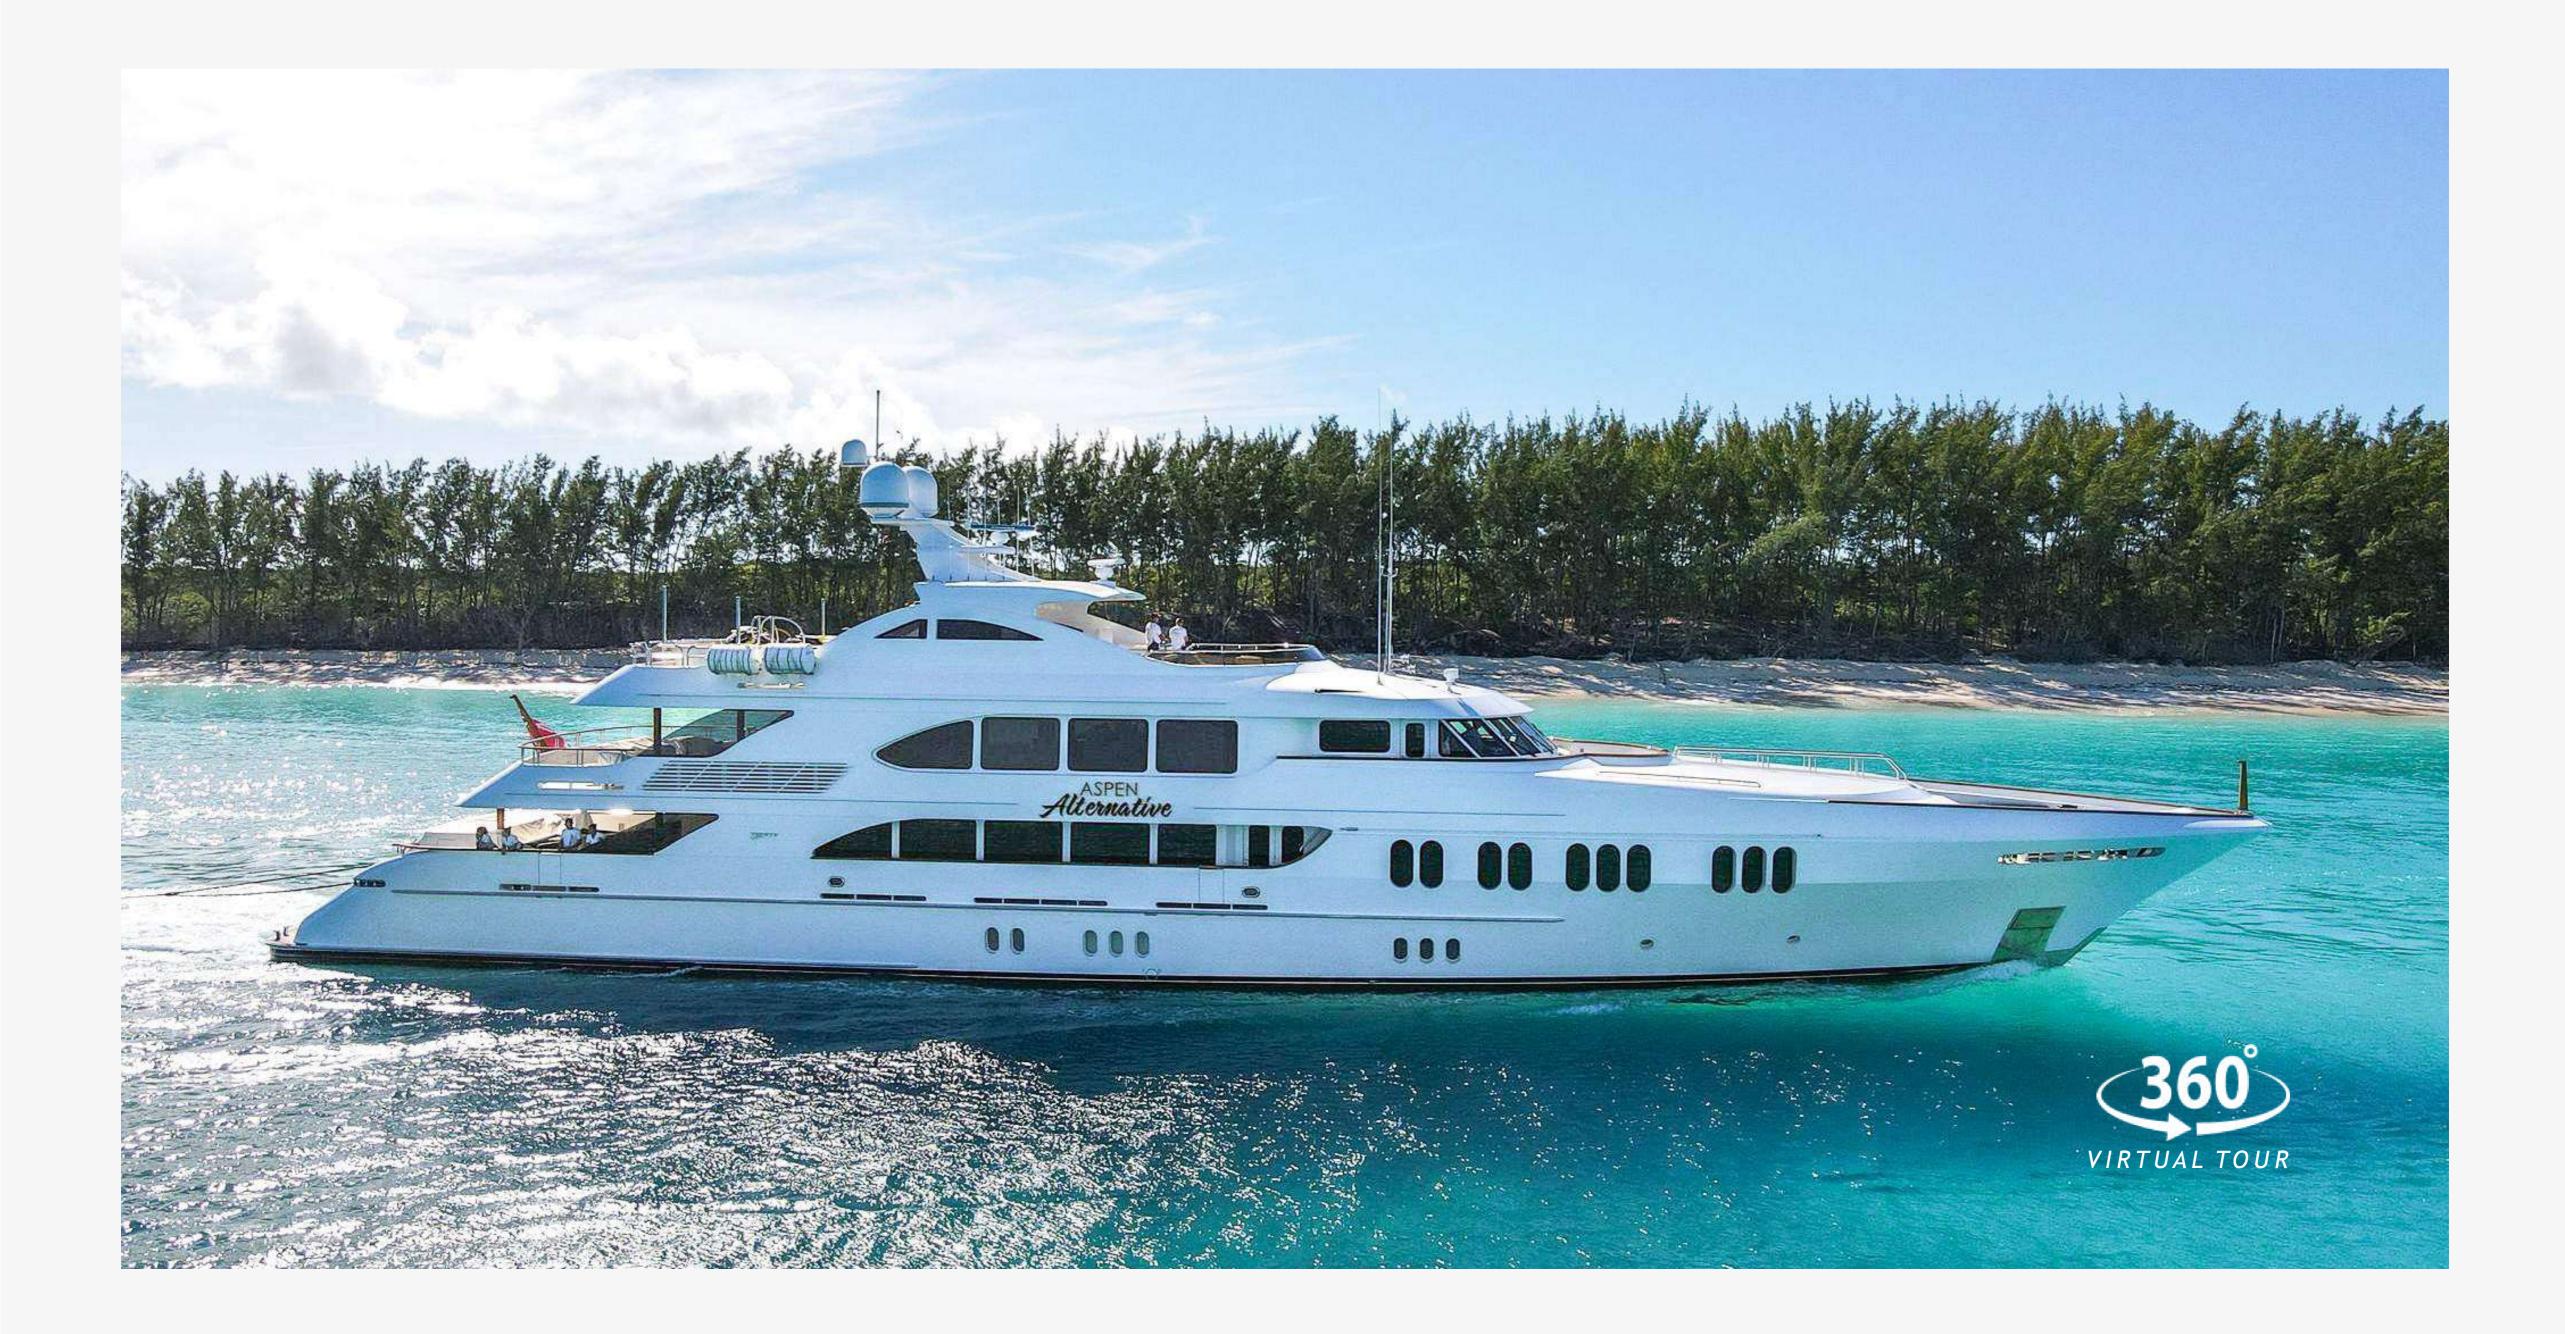

# ASPEN ALTERNATIVE

Exceptionally luxurious and spacious, ASPEN ALTERNATIVE is a proven world class cruiser with accommodations for up to 10 guests in five cabins. The full beam Master suite is situated on the main deck and features a private study area, a large en suite bathroom with his and hers basins, jacuzzi bath, and shower with large cedar lined full-length walk-in wardrobe. On the lower deck are 4 well-appointed cabins comprising 3 kings and a twin; all with showers en suite, plenty of storage space and state- of-the-art audio-visual equipment.

ASPEN ALTERNATIVE offers an array of features including a panoramic skylounge, expansive outdoor spaces, and a sun deck with jacuzzi bar area that is perfect for relaxing with friends and family. The yacht also boasts an elegant formal dining room with beautiful oversized windows.

#### S P E C I F I C A T I O N S

| LENGTH         | 164' (50m)                             |
|----------------|----------------------------------------|
| BUILDER        | Trinity                                |
| CONSTRUCTION   | Aluminum                               |
| BUILT          | 2010                                   |
| REFIT          | 2022                                   |
| BEAM           | 28' (8.53m)                            |
| DRAFT          | 7′ 8″ (2.34m)                          |
| CABINS         | 5                                      |
| GUESTS         | 10                                     |
| CREW           | 9                                      |
| MAX SPEED      | 20 kn                                  |
| CRUISING SPEED | 15 kn                                  |
| RANGE          | 3,500 NM                               |
| ENGINES        | (2x) Caterpillar 3512-BE-Rated 2250 HP |