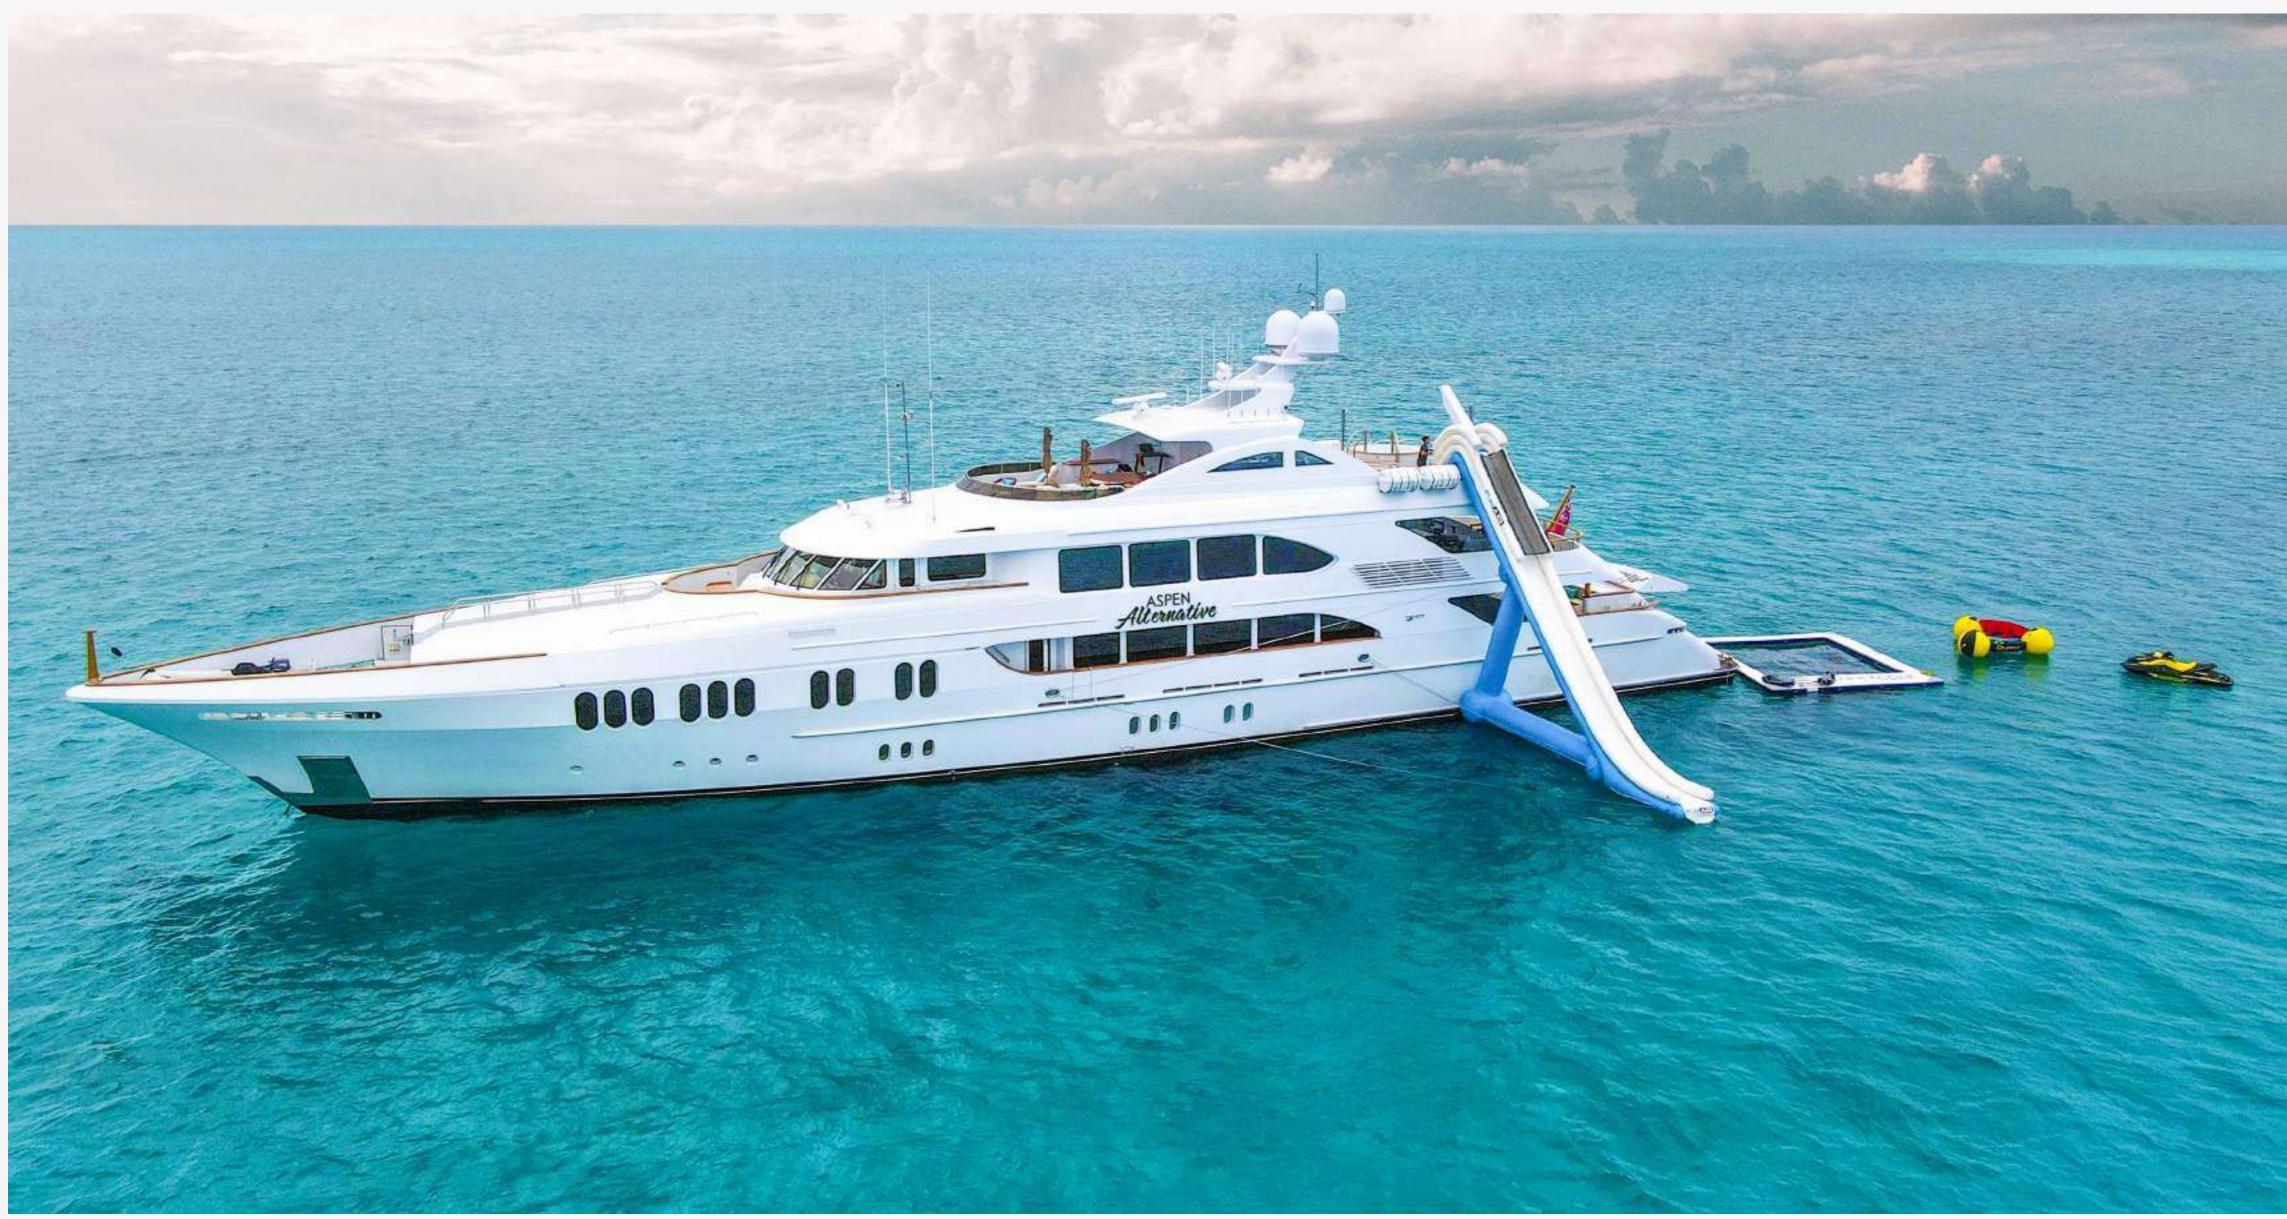

Outfitted with Quantum Zero-Speed stabilizers and a variety of water toys including water slide, wave runners, kayaks, wake board and towable toys ensure every anchorage will be enjoyed to the fullest.

#### TENDERS & TOYS

- 32ft 2010 Intrepid (2x) 300hp Mercury Verado's
- (2x) 2016 Seadoo GTR Supercharged Waverunners
- (2x) ISUP Paddle Boards
- (3x) Towable inflatables
- (2x) 2-person Kayaks
- XPS Sector X 2-person Tube
- XPS Titan 61" 2-person Tube
- Wakeboards, Wake Surf, Waterskis, and Kneeboard

- Water Slide from Sun Deck (FL & Bahamas only)
- Inflatable Pool docking Port