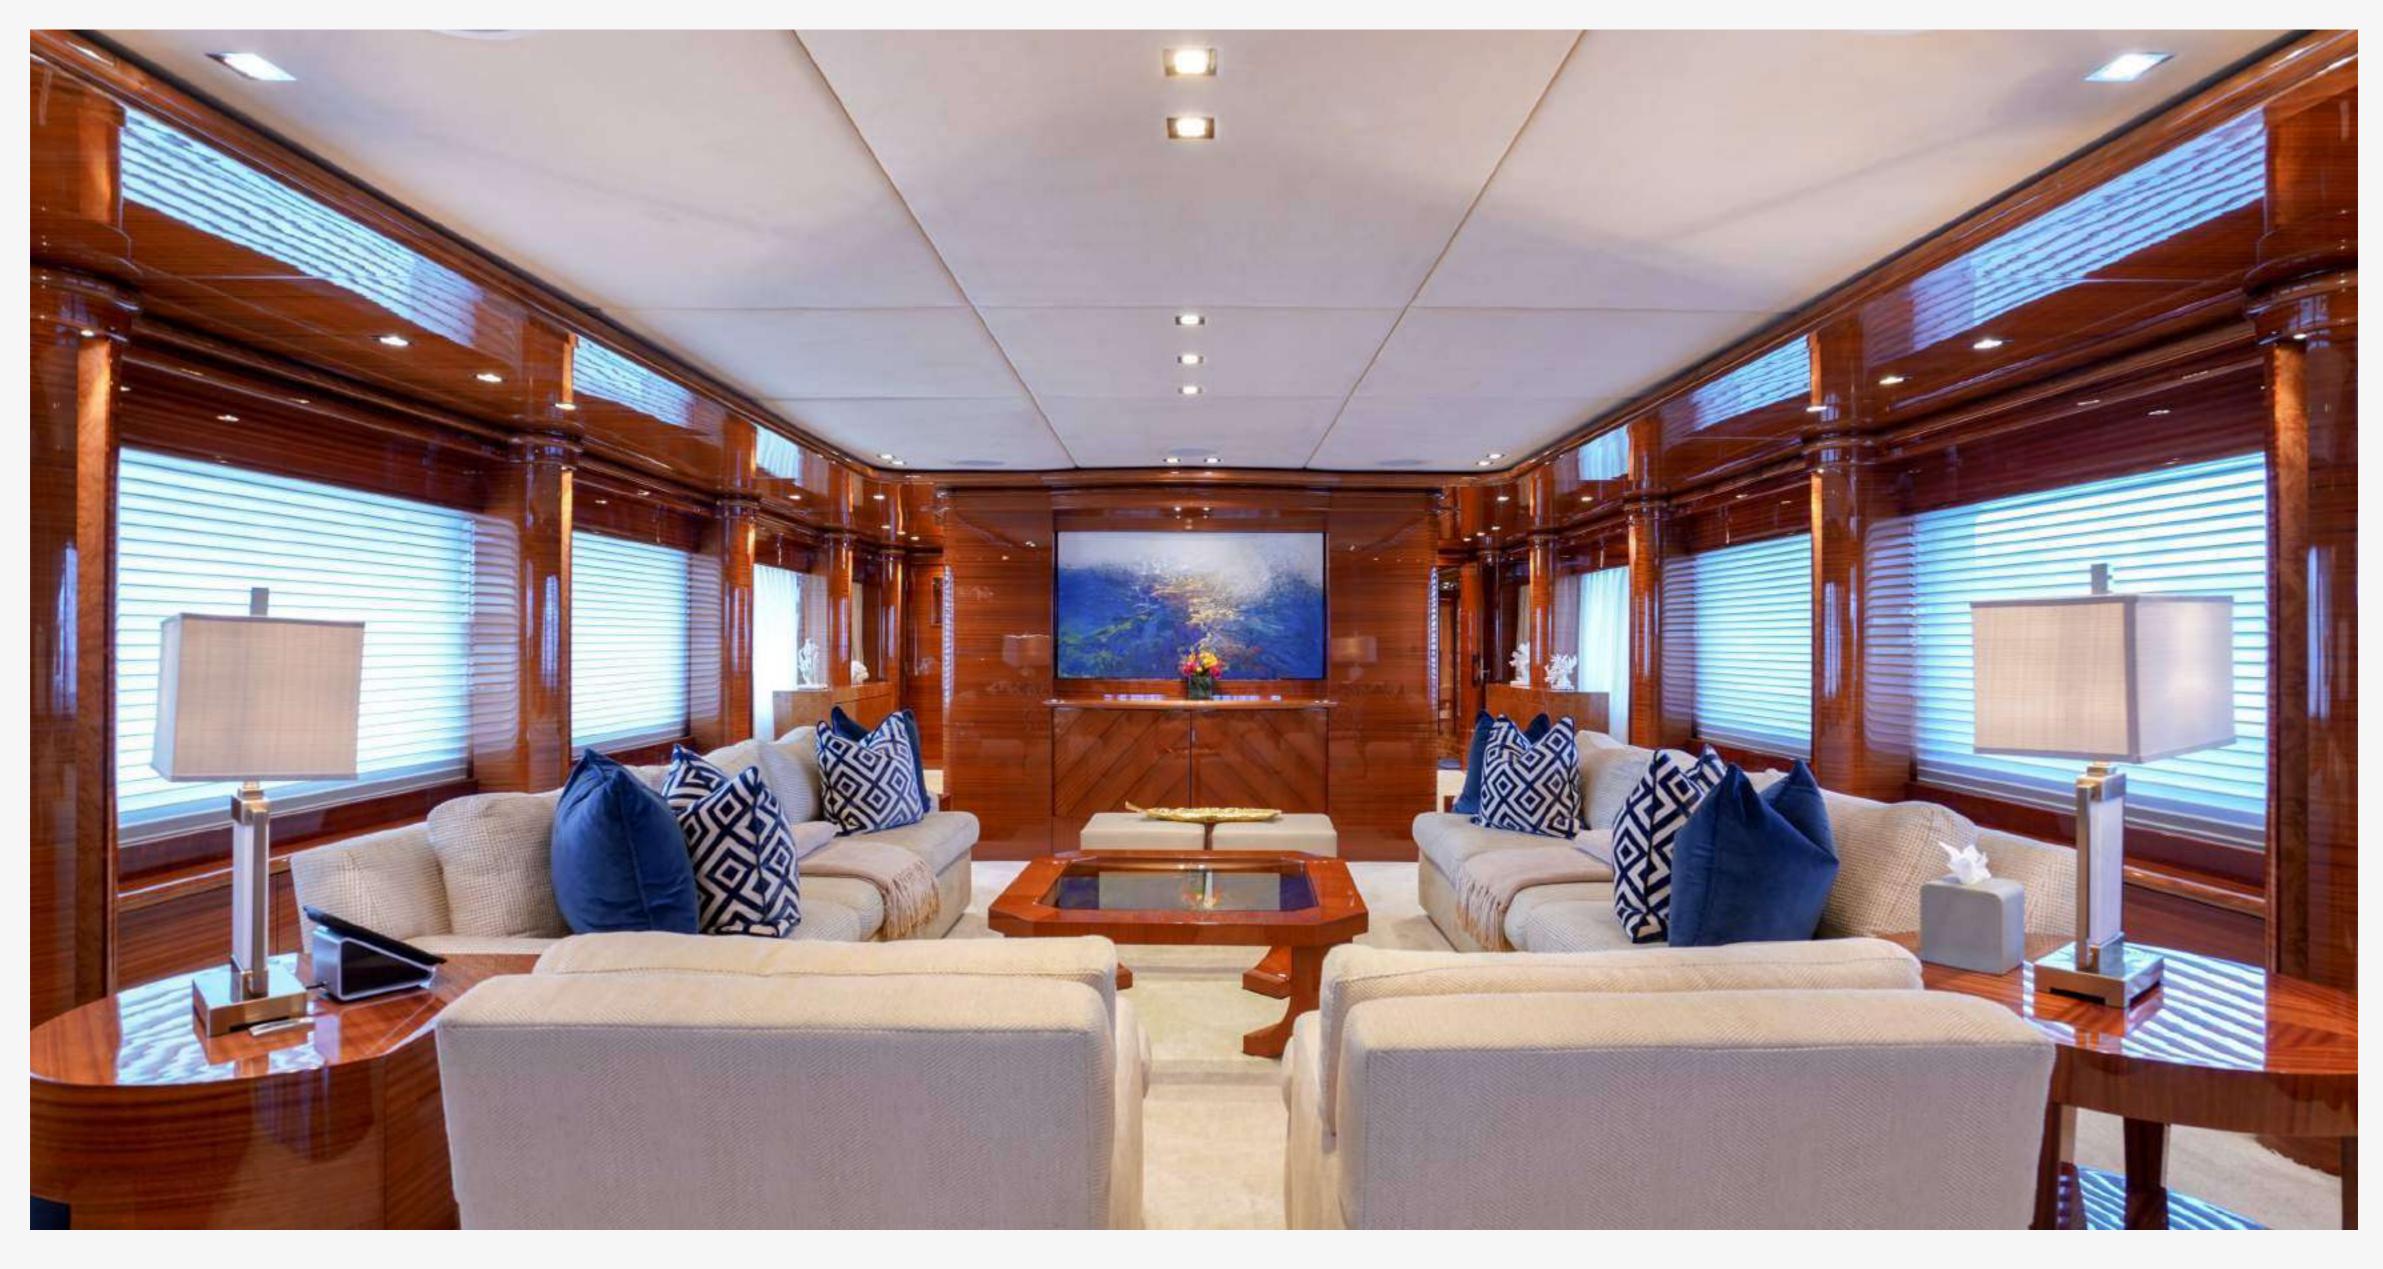

uite bathroom with his and hers basins, jacuzzi bath, and shower with large cedar lined full-length walk-in wardrobe. On the lower deck are 4 well-appointed cabins comprising 3 kings and a twin; all with showers en suite, plenty of storage space and state- of-the-art audio-visual equipment.

ASPEN ALTERNATIVE offers an array of features including a panoramic skylounge, expansive outdoor spaces, and a sun deck with jacuzzi bar area that is perfect for relaxing with friends and family. The yacht also boasts an elegant formal dining room with beautiful oversized windows.

Outfitted with Quantum Zero-Speed stabilizers and a variety of water toys including water slide, wave runners, kayaks, wake board and towable toys ensure every anchorage will be enjoyed to the fullest.







# GUEST AREAS



## Main Salon



## Main Salon





## Dining





Master Stateroom





Master Stateroom



Master Bath





Master Bath

























# Skylounge





# Skylounge









# Skylounge









Skylounge Aft





Skylounge Aft







#### Sun Deck





### Sun Deck





### Sun Deck







Sun Deck Jacuzzi

























#### S P E C I F I C A T I O N S

| LENGTH         | 164' (50m)                             |
|----------------|----------------------------------------|
| BUILDER        | Trinity                                |
| CONSTRUCTION   | Aluminum                               |
| BUILT          | 2010                                   |
| REFIT          | 2022                                   |
| BEAM           | 28' (8.53m)                            |