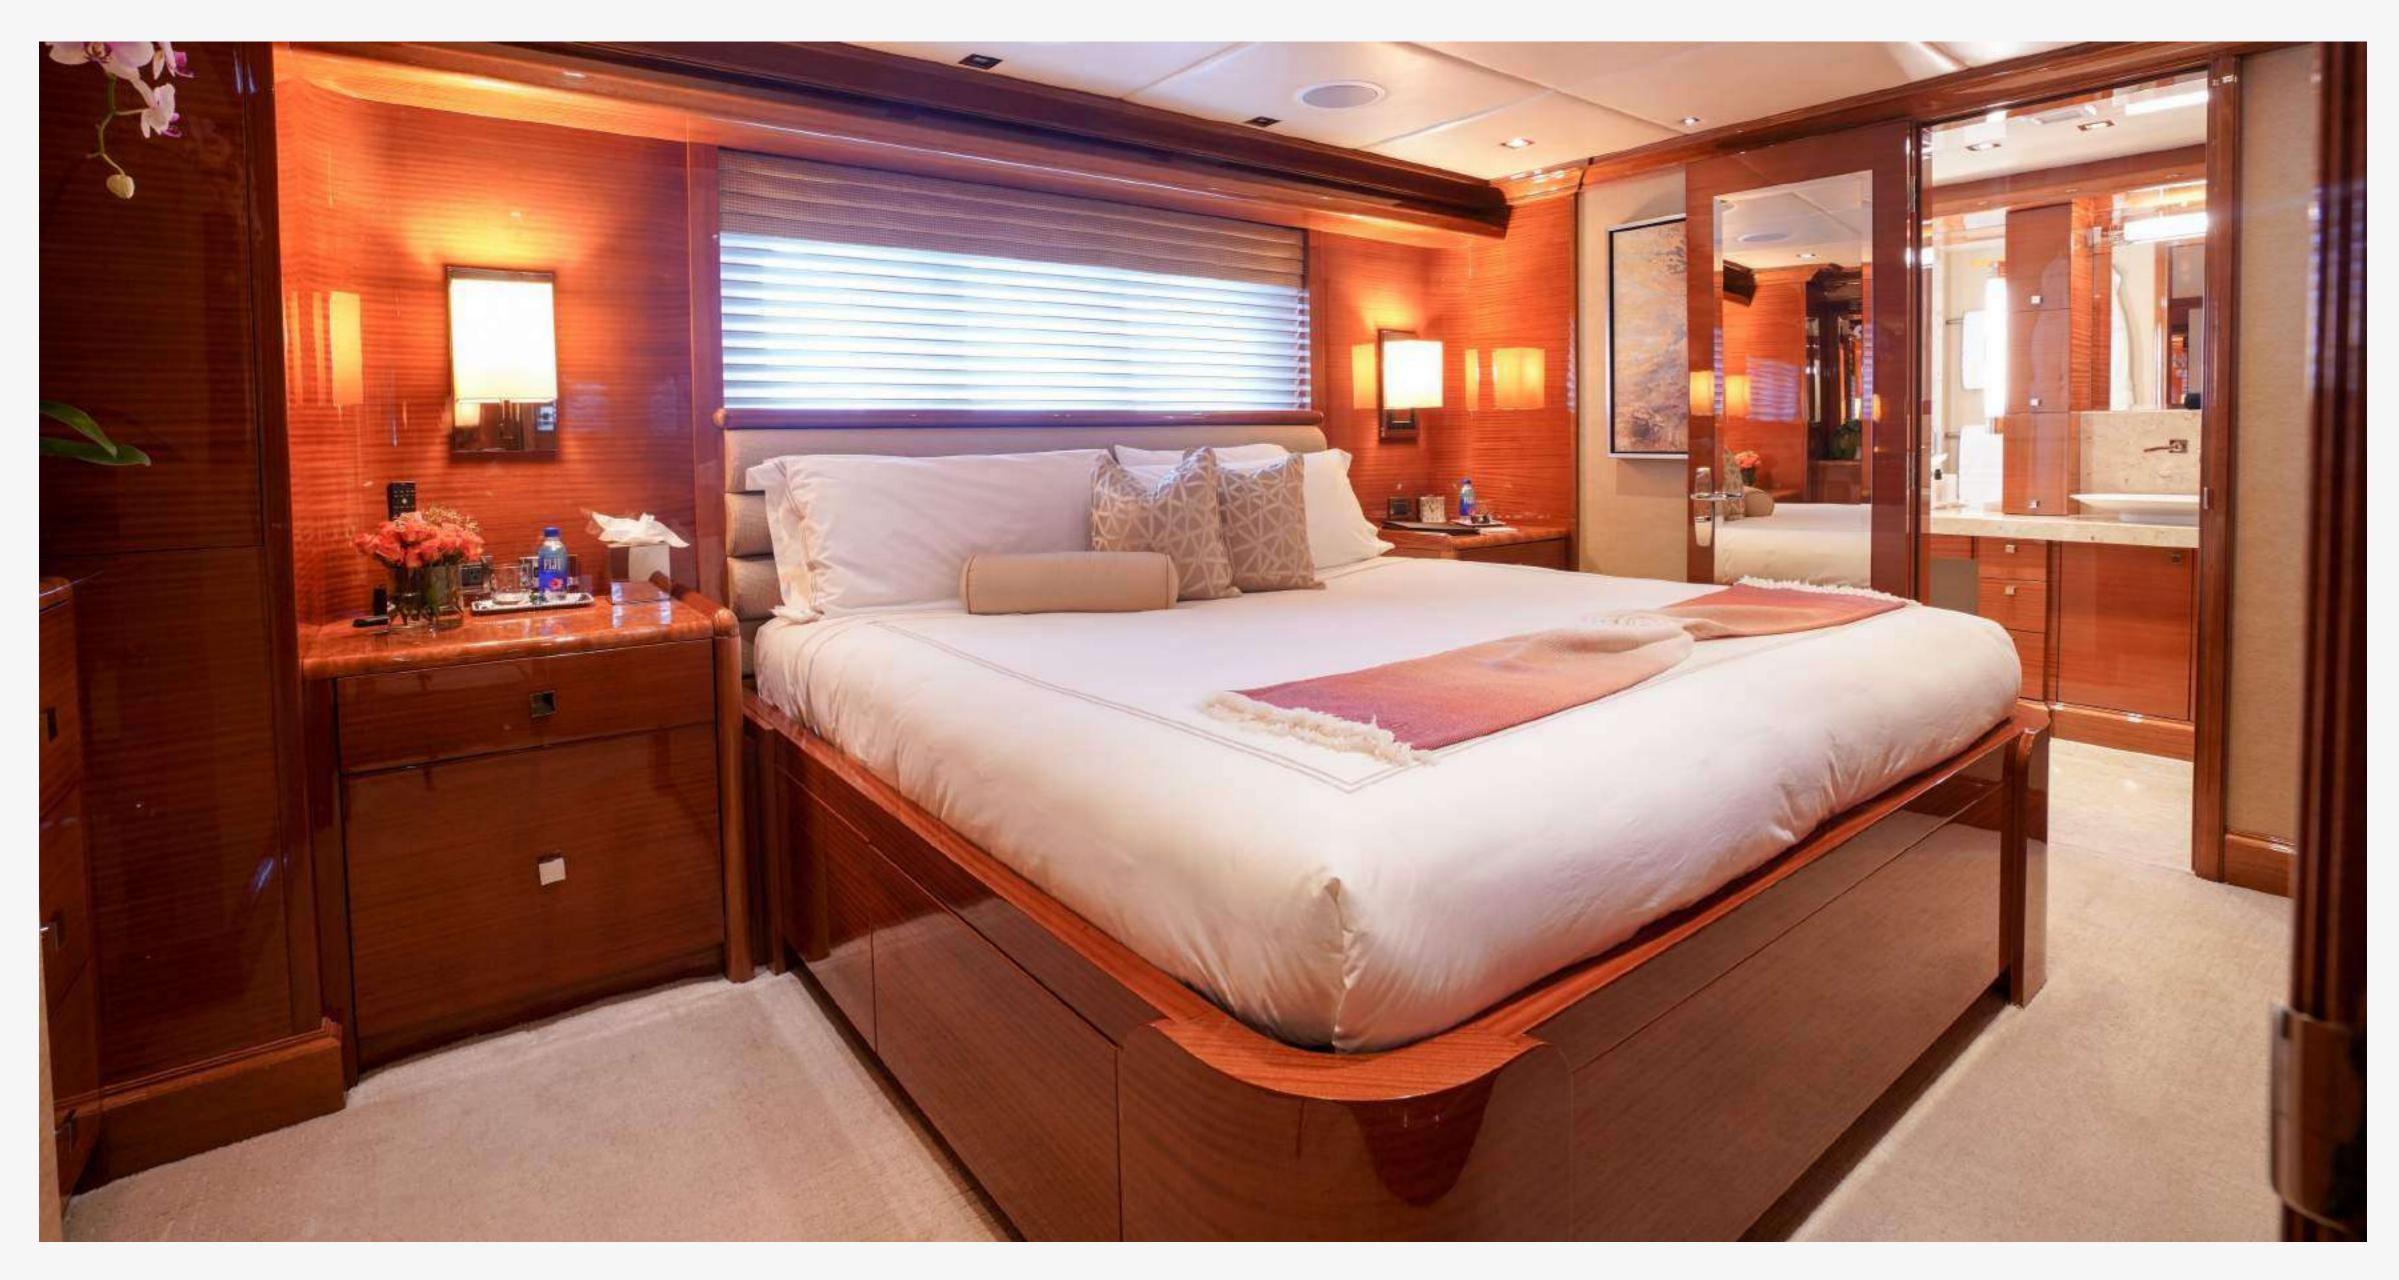

# ASPEN ALTERNATIVE

Exceptionally luxurious and spacious, ASPEN ALTERNATIVE is a proven world class cruiser with accommodations for up to 10 guests in five cabins. The full beam Master suite is situated on the main deck and features a private study area, a large en suite bathroom with his and hers basins, jacuzzi bath, and shower with large cedar lined full-length walk-in wardrobe. On the lower deck are 4 well-appointed cabins comprising 3 kings and a twin; all with showers en suite, plenty of storage space and state- of-the-art audio-visual equipment.

## Dining

Master Stateroom

Master Stateroom

Master Bath

Master Bath