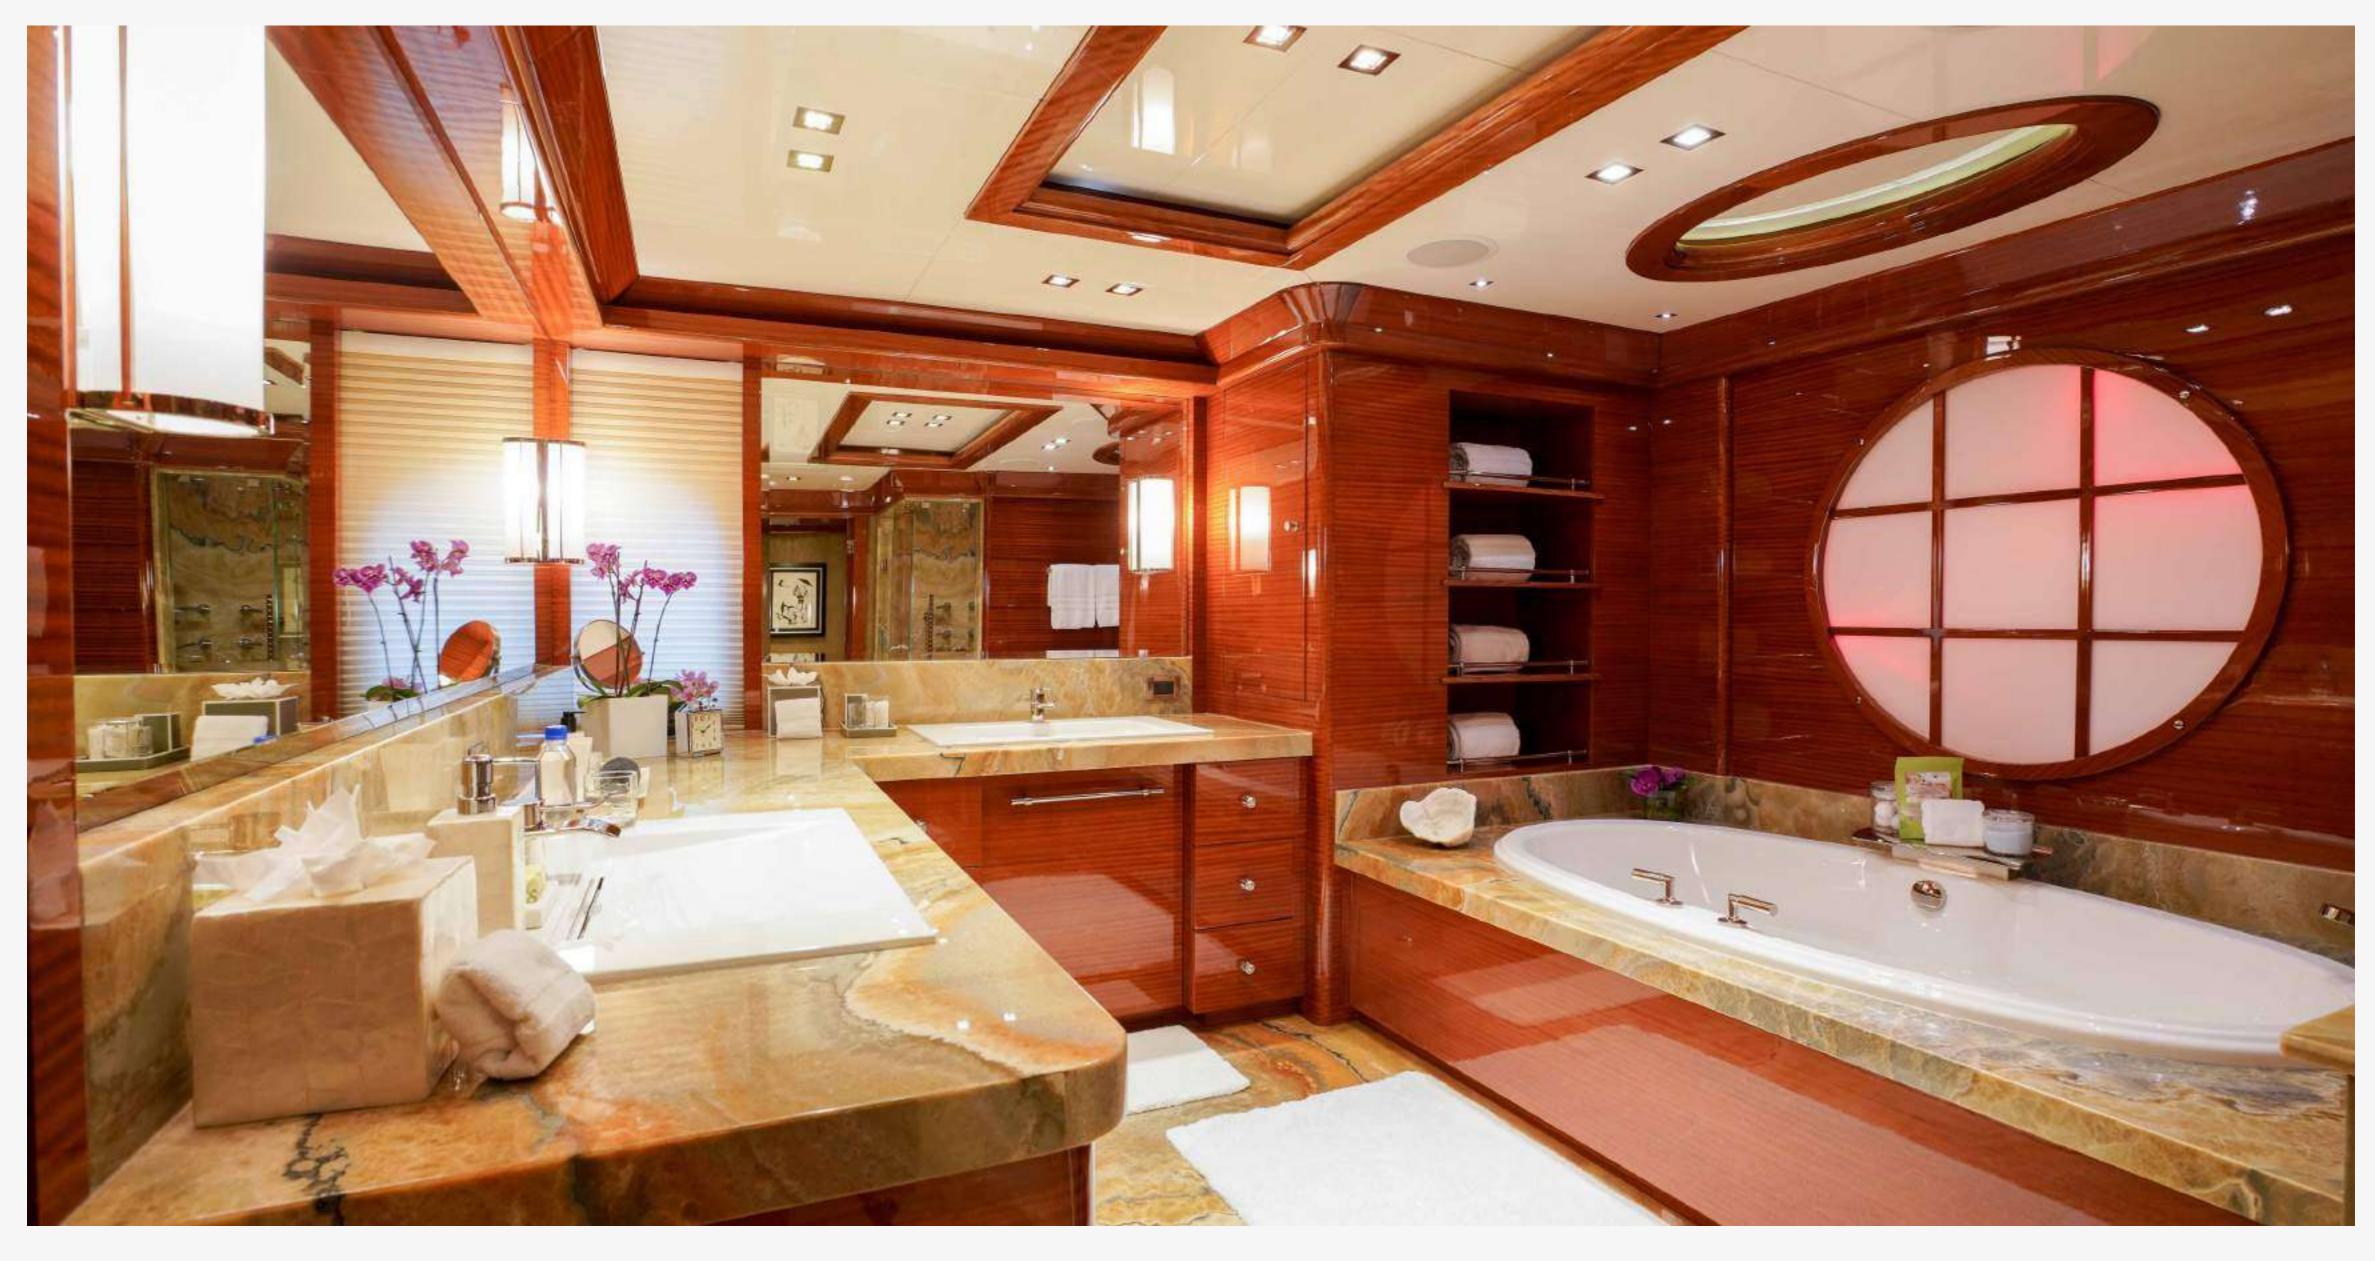

# ASPEN ALTERNATIVE

Exceptionally luxurious and spacious, ASPEN ALTERNATIVE is a proven world class cruiser with accommodations for up to 10 guests in five cabins. The full beam Master suite is situated on the main deck and features a private study area, a large en suite bathroom with his and hers basins, jacuzzi bath, and shower with large cedar lined full-length walk-in wardrobe. On the lower deck are 4 well-appointed cabins comprising 3 kings and a twin; all with showers en suite, plenty of storage space and state- of-the-art audio-visual equipment.

## Dining

Master Stateroom

Master Stateroom

Master Bath

Master Bath