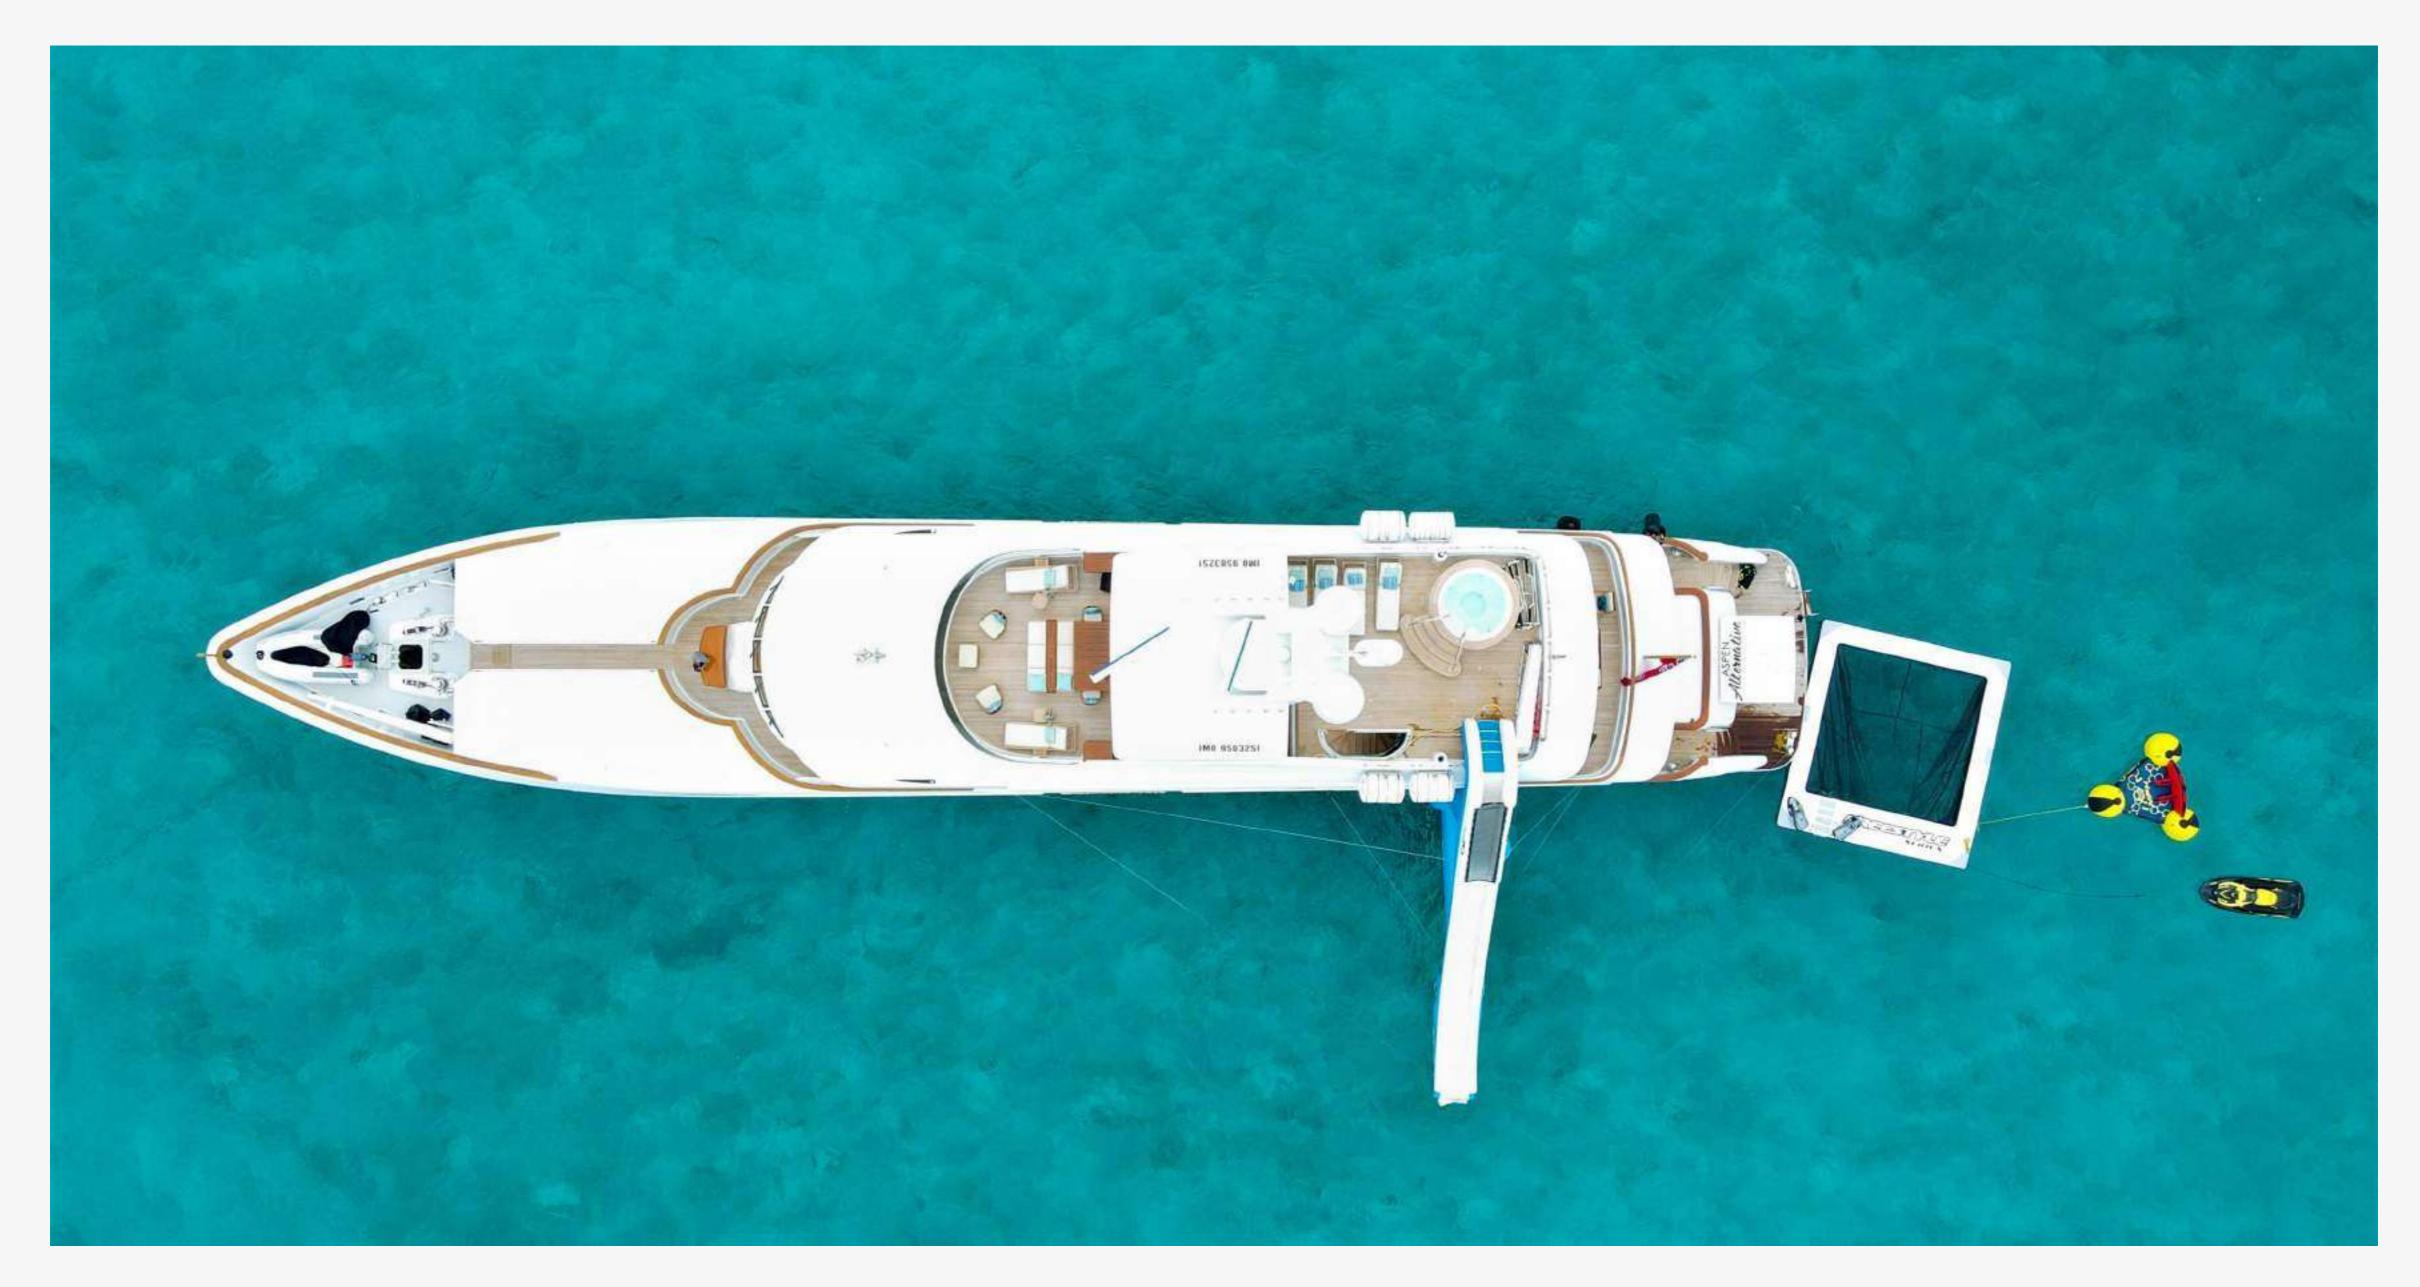

Outfitted with Quantum Zero-Speed stabilizers and a variety of water toys including water slide, wave runners, kayaks, wake board and towable toys ensure every anchorage will be enjoyed to the fullest.

#### TENDERS & TOYS

- 32ft 2010 Intrepid (2x) 300hp Mercury Verado's
- (2x) 2016 Seadoo GTR Supercharged Waverunners
- (2x) ISUP Paddle Boards
- (3x) Towable inflatables
- (2x) 2-person Kayaks
- XPS Sector X 2-person Tube
- XPS Titan 61" 2-person Tube
- Wakeboards, Wake Surf, Waterskis, and Kneeboard

- Water Slide from Sun Deck (FL & Bahamas only)
- Inflatable Pool docking Port