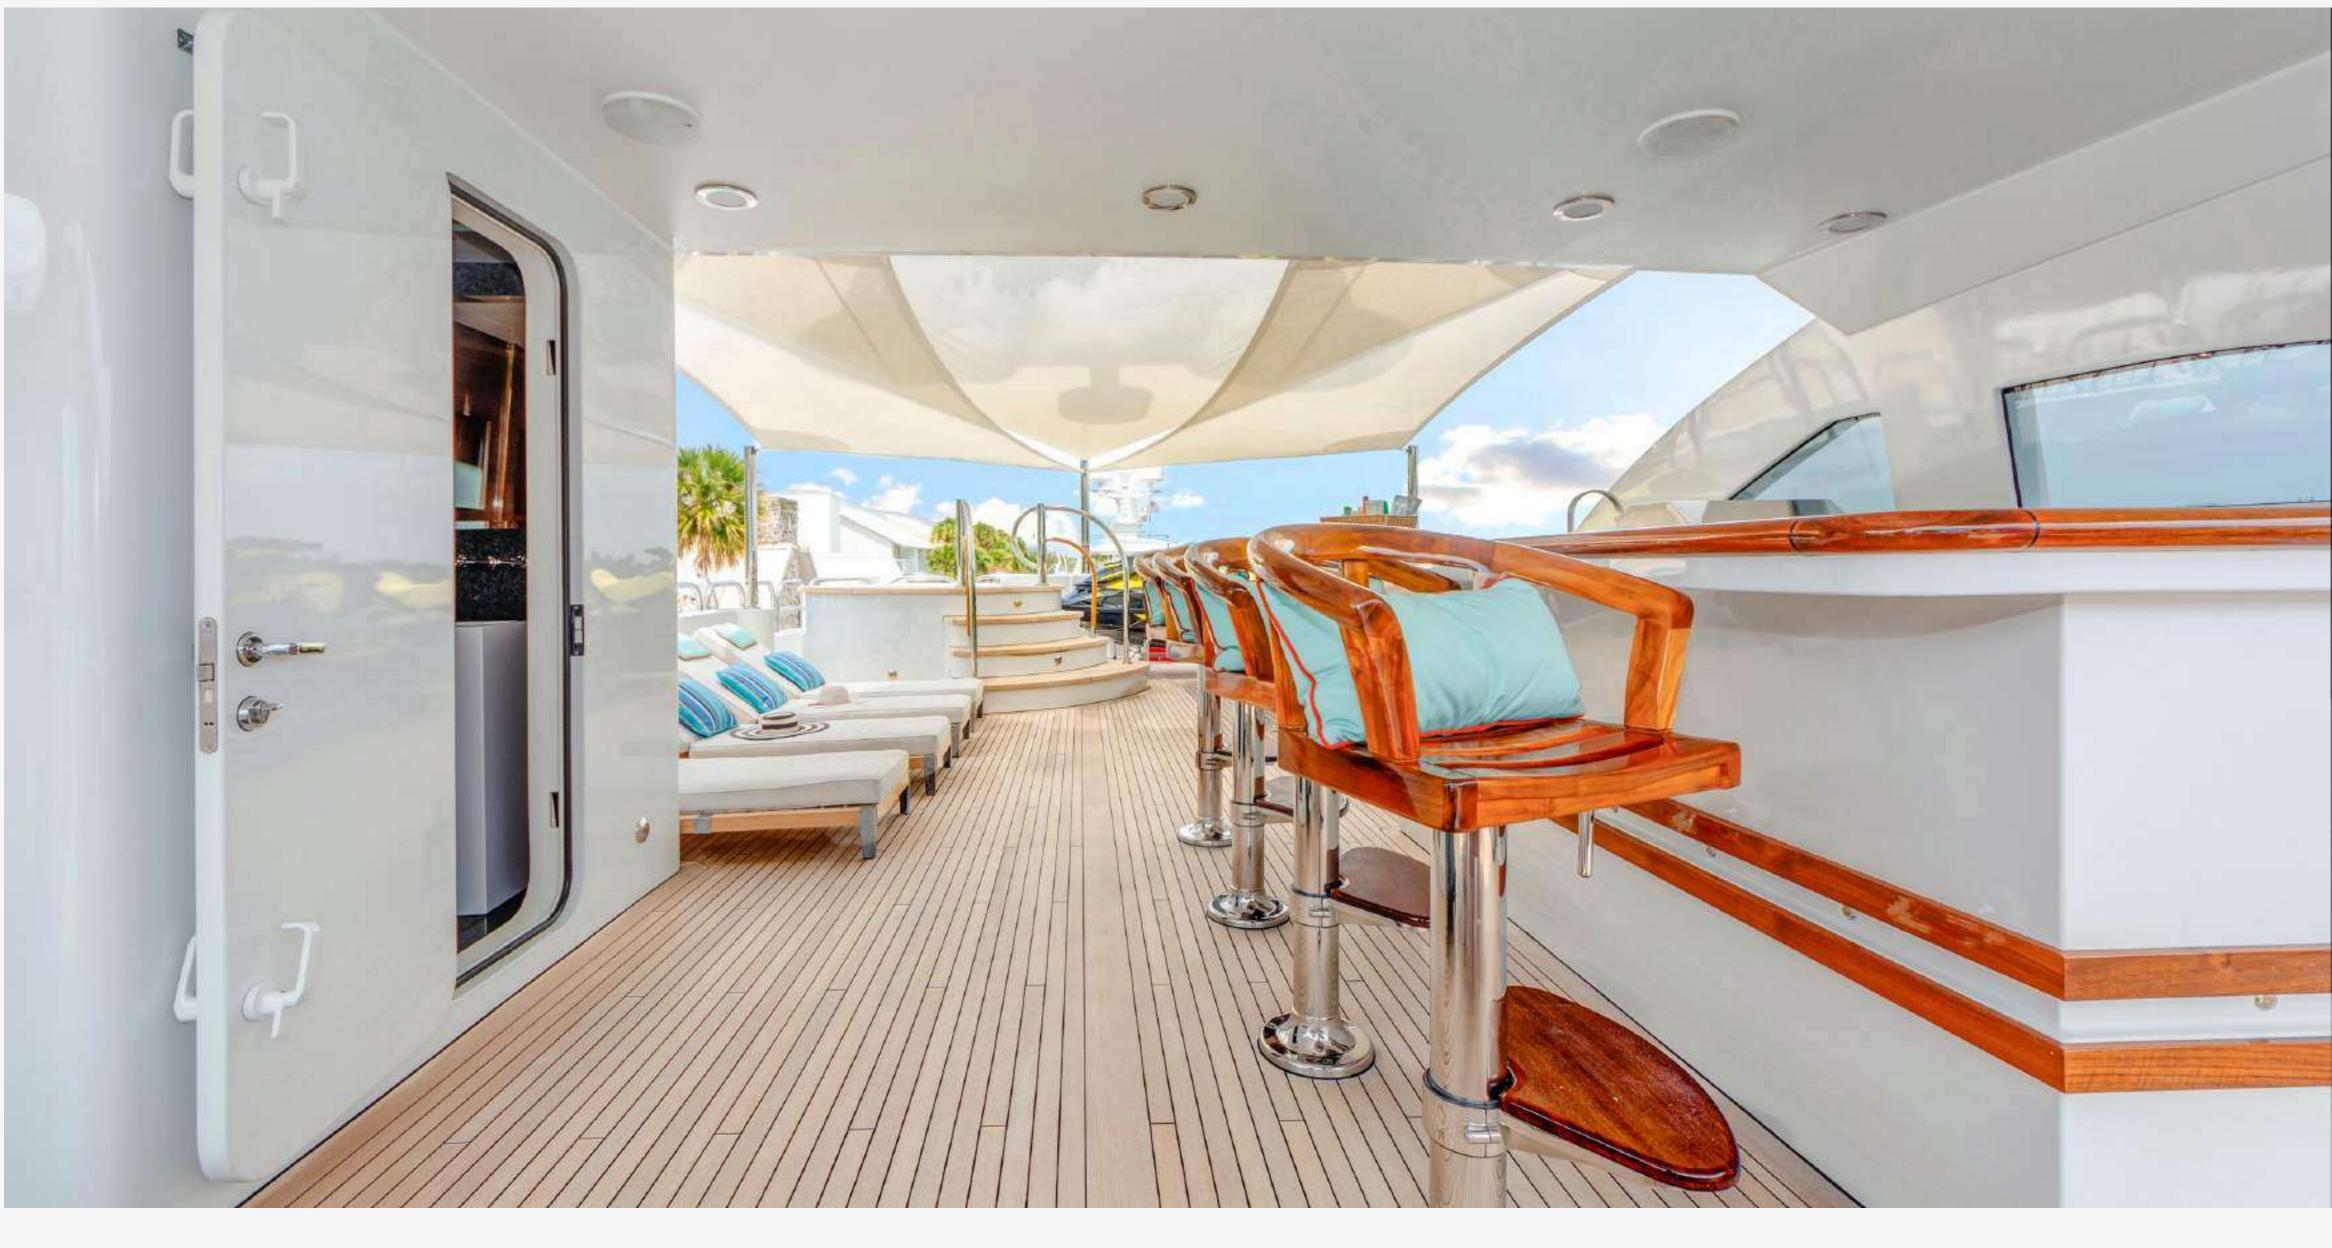

rt audio-visual equipment.

ASPEN ALTERNATIVE offers an array of features including a panoramic skylounge, expansive outdoor spaces, and a sun deck with jacuzzi bar area that is perfect for relaxing with friends and family. The yacht also boasts an elegant formal dining room with beautiful oversized windows.

Outfitted with Quantum Zero-Speed stabilizers and a variety of water toys including water slide, wave runners, kayaks, wake board and towable toys ensure every anchorage will be enjoyed to the fullest.







# GUEST AREAS



## Main Salon



## Main Salon





## Dining





Master Stateroom





Master Stateroom



Master Bath





Master Bath

























# Skylounge





# Skylounge









# Skylounge









Skylounge Aft





Skylounge Aft







#### Sun Deck





### Sun Deck





### Sun Deck







Sun Deck Jacuzzi

























#### S P E C I F I C A T I O N S

| LENGTH         | 164' (50m)                             |
|----------------|----------------------------------------|
| BUILDER        | Trinity                                |
| CONSTRUCTION   | Aluminum                               |
| BUILT          | 2010                                   |
| REFIT          | 2022                                   |
| BEAM           | 28' (8.53m)                            |
| DRAFT          | 7′ 8″ (2.34m)                          |
| CABINS         | 5                                      |
| GUESTS         | 10                                     |
| CREW           | 9                                      |
| MAX SPEED      | 20 kn