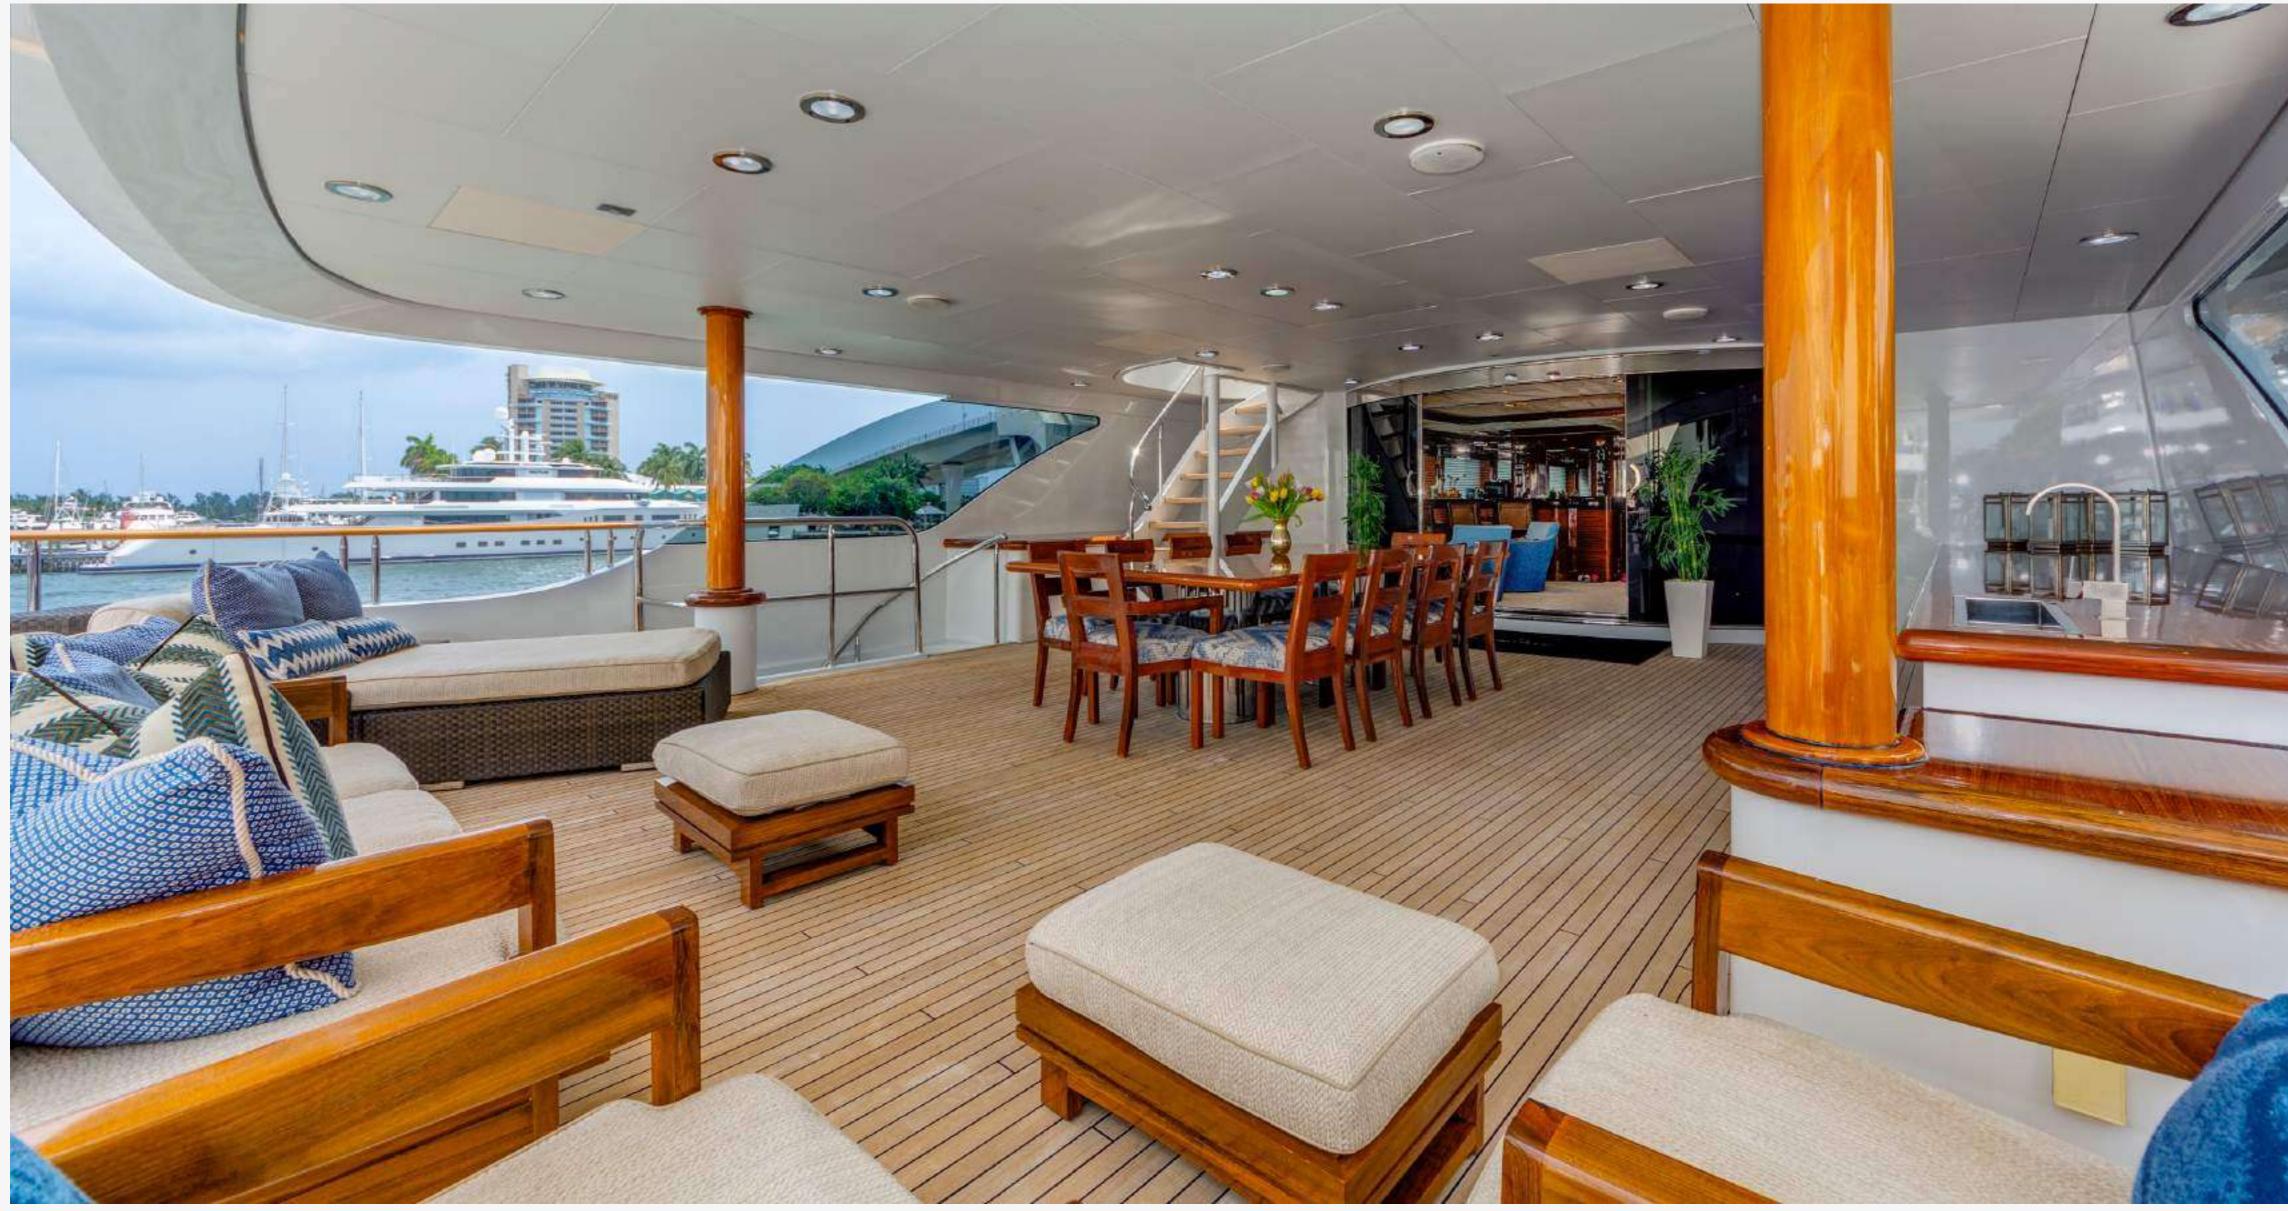

ASPEN ALTERNATIVE offers an array of features including a panoramic skylounge, expansive outdoor spaces, and a sun deck with jacuzzi bar area that is perfect for relaxing with friends and family. The yacht also boasts an elegant formal dining room with beautiful oversized windows.

## Dining

Master Stateroom

Master Stateroom

Master Bath

Master Bath