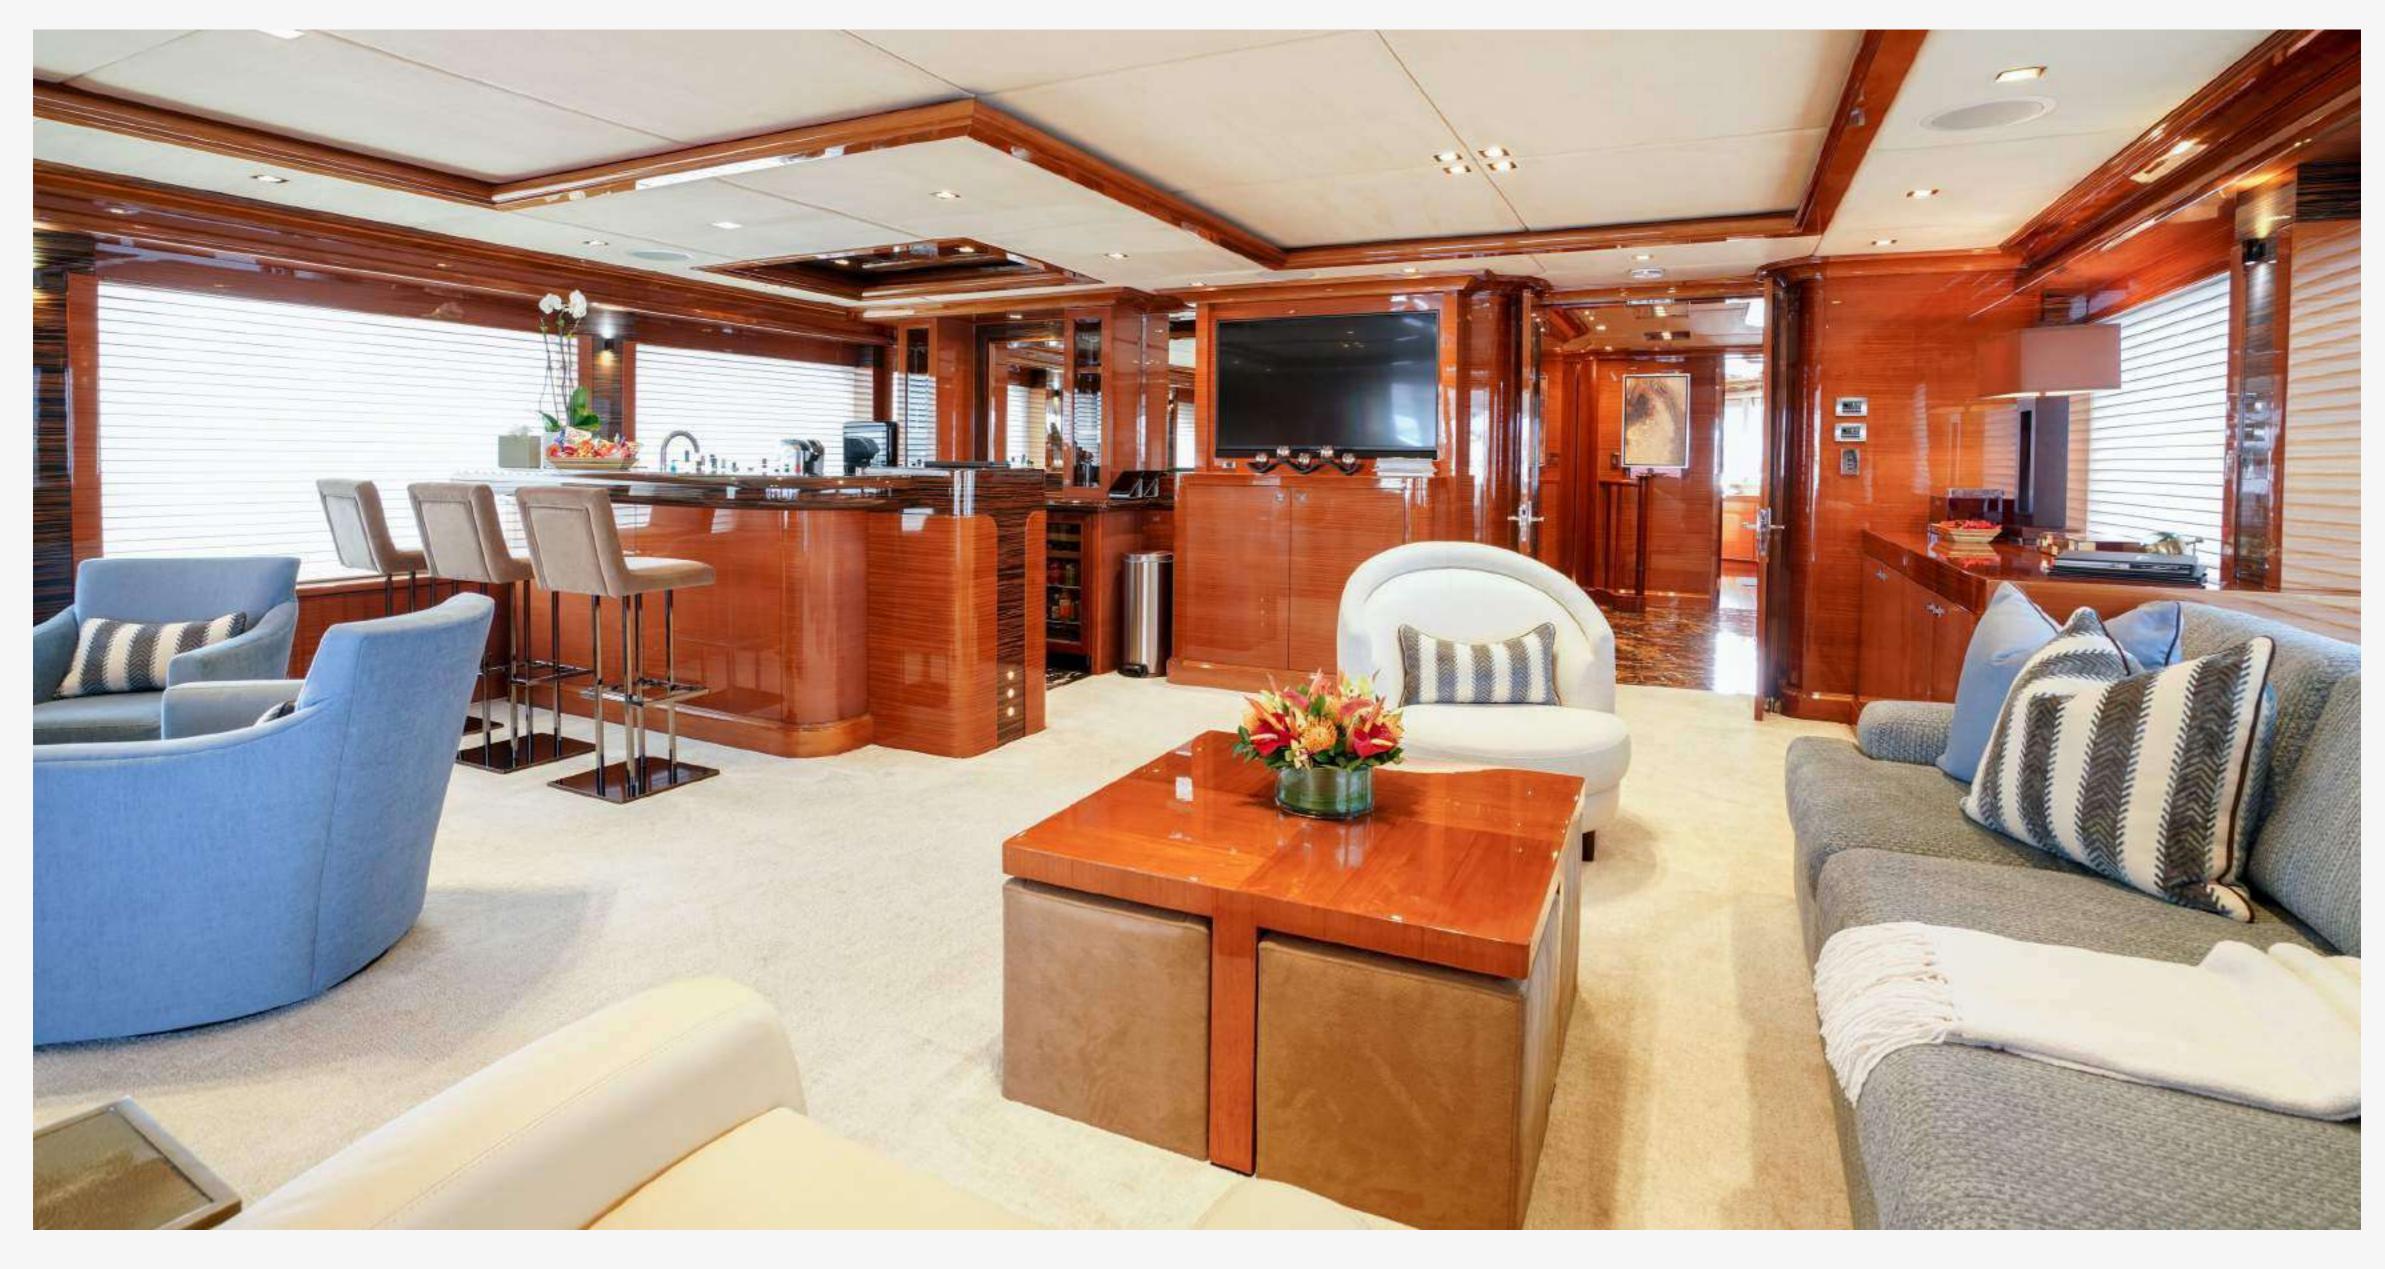

appointed cabins comprising 3 kings and a twin; all with showers en suite, plenty of storage space and state- of-the-art audio-visual equipment.

ASPEN ALTERNATIVE offers an array of features including a panoramic skylounge, expansive outdoor spaces, and a sun deck with jacuzzi bar area that is perfect for relaxing with friends and family. The yacht also boasts an elegant formal dining room with beautiful oversized windows.

Outfitted with Quantum Zero-Speed stabilizers and a variety of water toys including water slide, wave runners, kayaks, wake board and towable toys ensure every anchorage will be enjoyed to the fullest.







# GUEST AREAS



## Main Salon



## Main Salon





## Dining





Master Stateroom





Master Stateroom



Master Bath





Master Bath

























# Skylounge





# Skylounge









# Skylounge









Skylounge Aft





Skylounge Aft







#### Sun Deck





### Sun Deck





### Sun Deck







Sun Deck Jacuzzi

























#### S P E C I F I C A T I O N S

| LENGTH         | 164' (50m)                             |
|----------------|----------------------------------------|
| BUILDER        | Trinity                                |
| CONSTRUCTION   | Aluminum                               |
| BUILT          | 2010                                   |
| REFIT          | 2022                                   |
| BEAM           | 28' (8.53m)                            |
| DRAFT          | 7′ 8″ (2.34m)                          |
| CABINS         | 5                                      |
| GUESTS         | 10