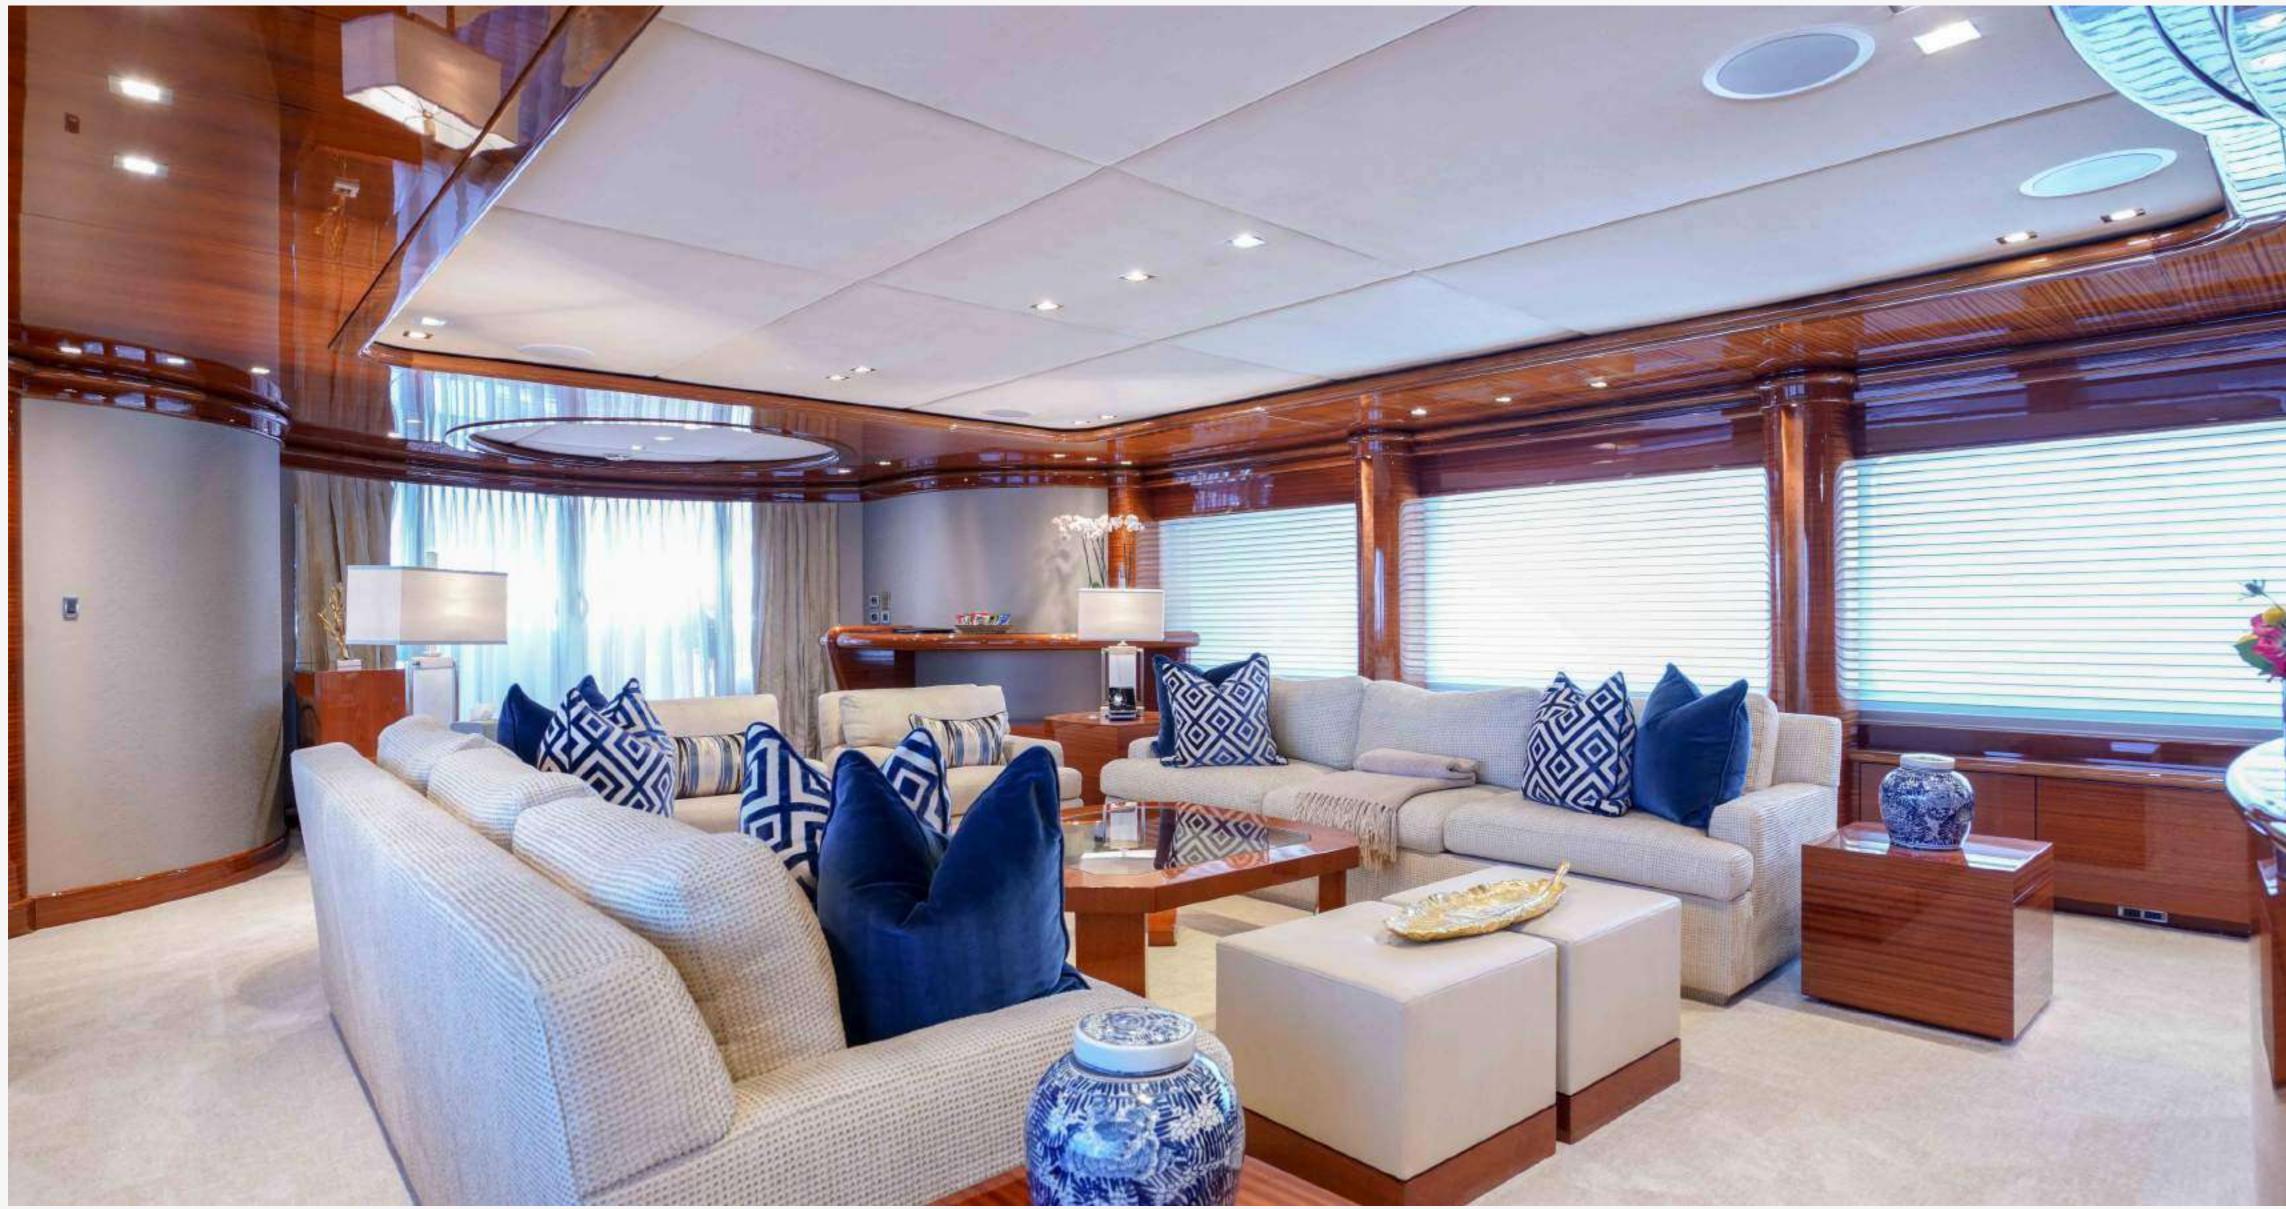

h his and hers basins, jacuzzi bath, and shower with large cedar lined full-length walk-in wardrobe. On the lower deck are 4 well-appointed cabins comprising 3 kings and a twin; all with showers en suite, plenty of storage space and state- of-the-art audio-visual equipment.

ASPEN ALTERNATIVE offers an array of features including a panoramic skylounge, expansive outdoor spaces, and a sun deck with jacuzzi bar area that is perfect for relaxing with friends and family. The yacht also boasts an elegant formal dining room with beautiful oversized windows.

Outfitted with Quantum Zero-Speed stabilizers and a variety of water toys including water slide, wave runners, kayaks, wake board and towable toys ensure every anchorage will be enjoyed to the fullest.







# GUEST AREAS



## Main Salon



## Main Salon





## Dining





Master Stateroom





Master Stateroom



Master Bath





Master Bath

























# Skylounge





# Skylounge









# Skylounge









Skylounge Aft





Skylounge Aft







#### Sun Deck





### Sun Deck





### Sun Deck







Sun Deck Jacuzzi

























#### S P E C I F I C A T I O N S

| LENGTH         | 164' (50m)                             |
|----------------|----------------------------------------|
| BUILDER        | Trinity                                |
| CONSTRUCTION   | Aluminum                               |
| BUILT          | 2010                                   |
| REFIT          | 2022                                   |
| BEAM           | 28' (8.53m)                            |
| DRAFT