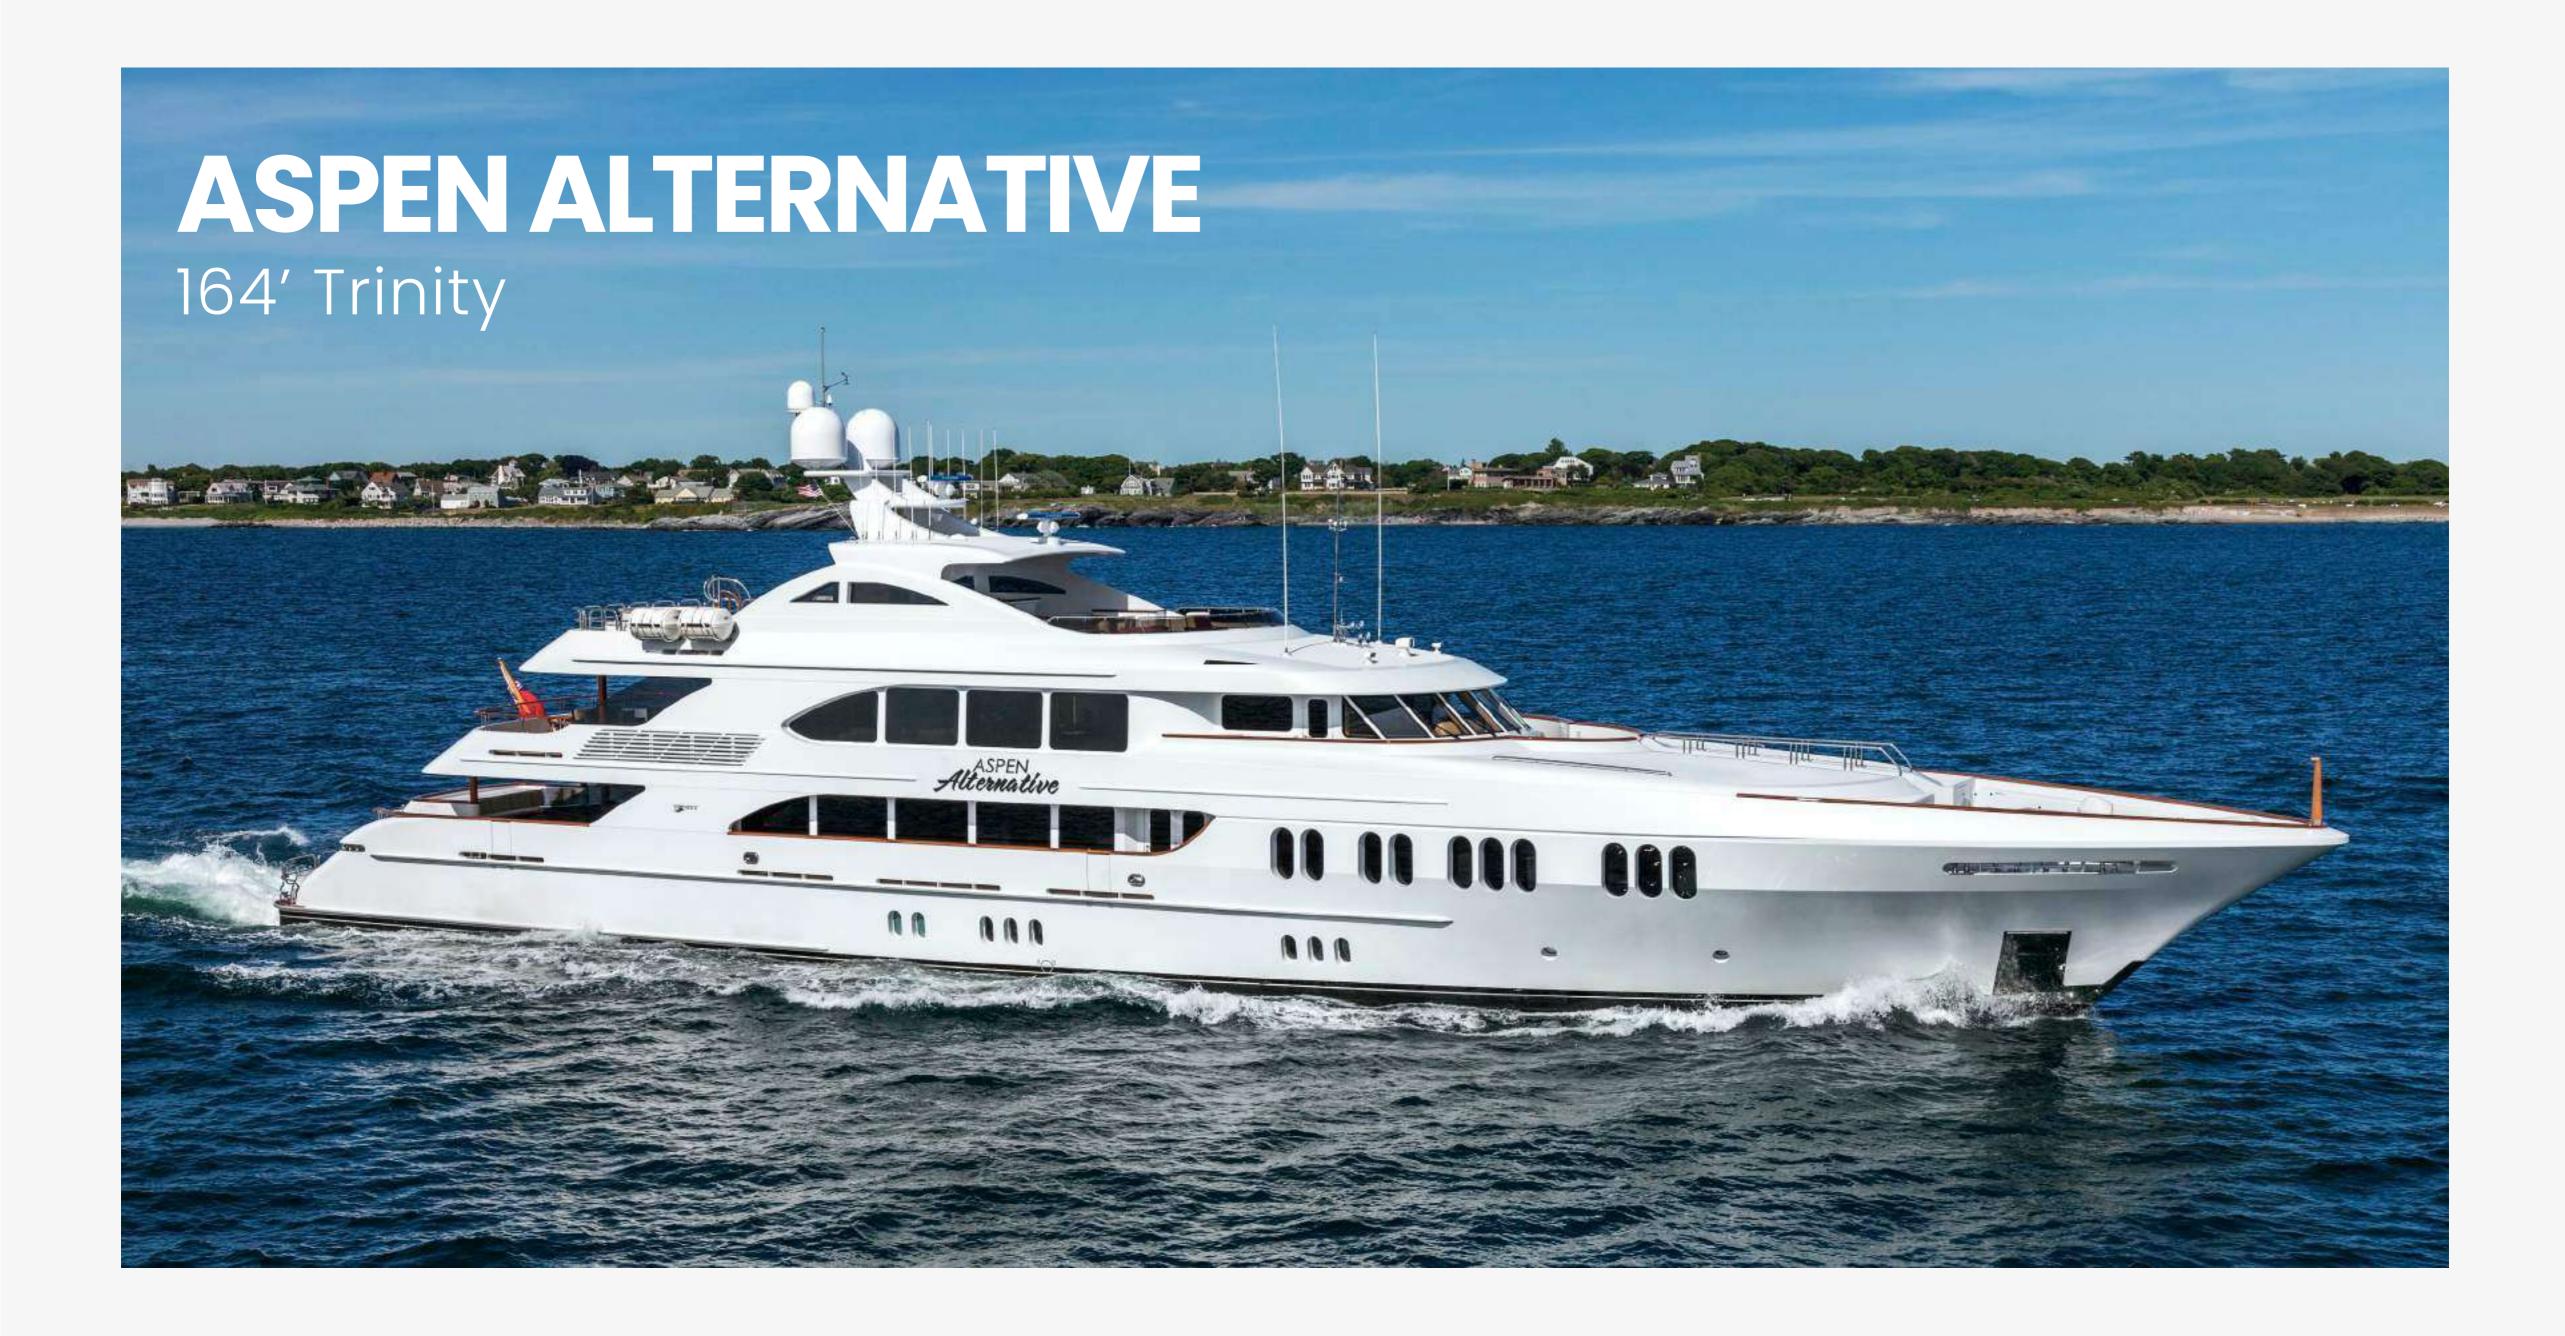

# ASPEN ALTERNATIVE

Exceptionally luxurious and spacious, ASPEN ALTERNATIVE is a proven world class cruiser with accommodations for up to 10 guests in five cabins. The full beam Master suite is situated on the main deck and features a private study area, a large en suite bathroom with his and hers basins, jacuzzi bath, and shower with large cedar lined full-length walk-in wardrobe. On the lower deck are 4 well-appointed cabins comprising 3 kings and a twin; all with showers en suite, plenty of storage space and state- of-the-art audio-visual equipment.

ASPEN ALTERNATIVE offers an array of features including a panoramic skylounge, expansive outdoor spaces, and a sun deck with jacuzzi bar area that is perfect for relaxing with friends and family. The yacht also boasts an elegant formal dining room with beautiful oversized windows.

Outfitted with Quantum Zero-Speed stabilizers and a variety of water toys including water slide, wave runners, kayaks, wake board and towable toys ensure every anchorage will be enjoyed to the fullest.