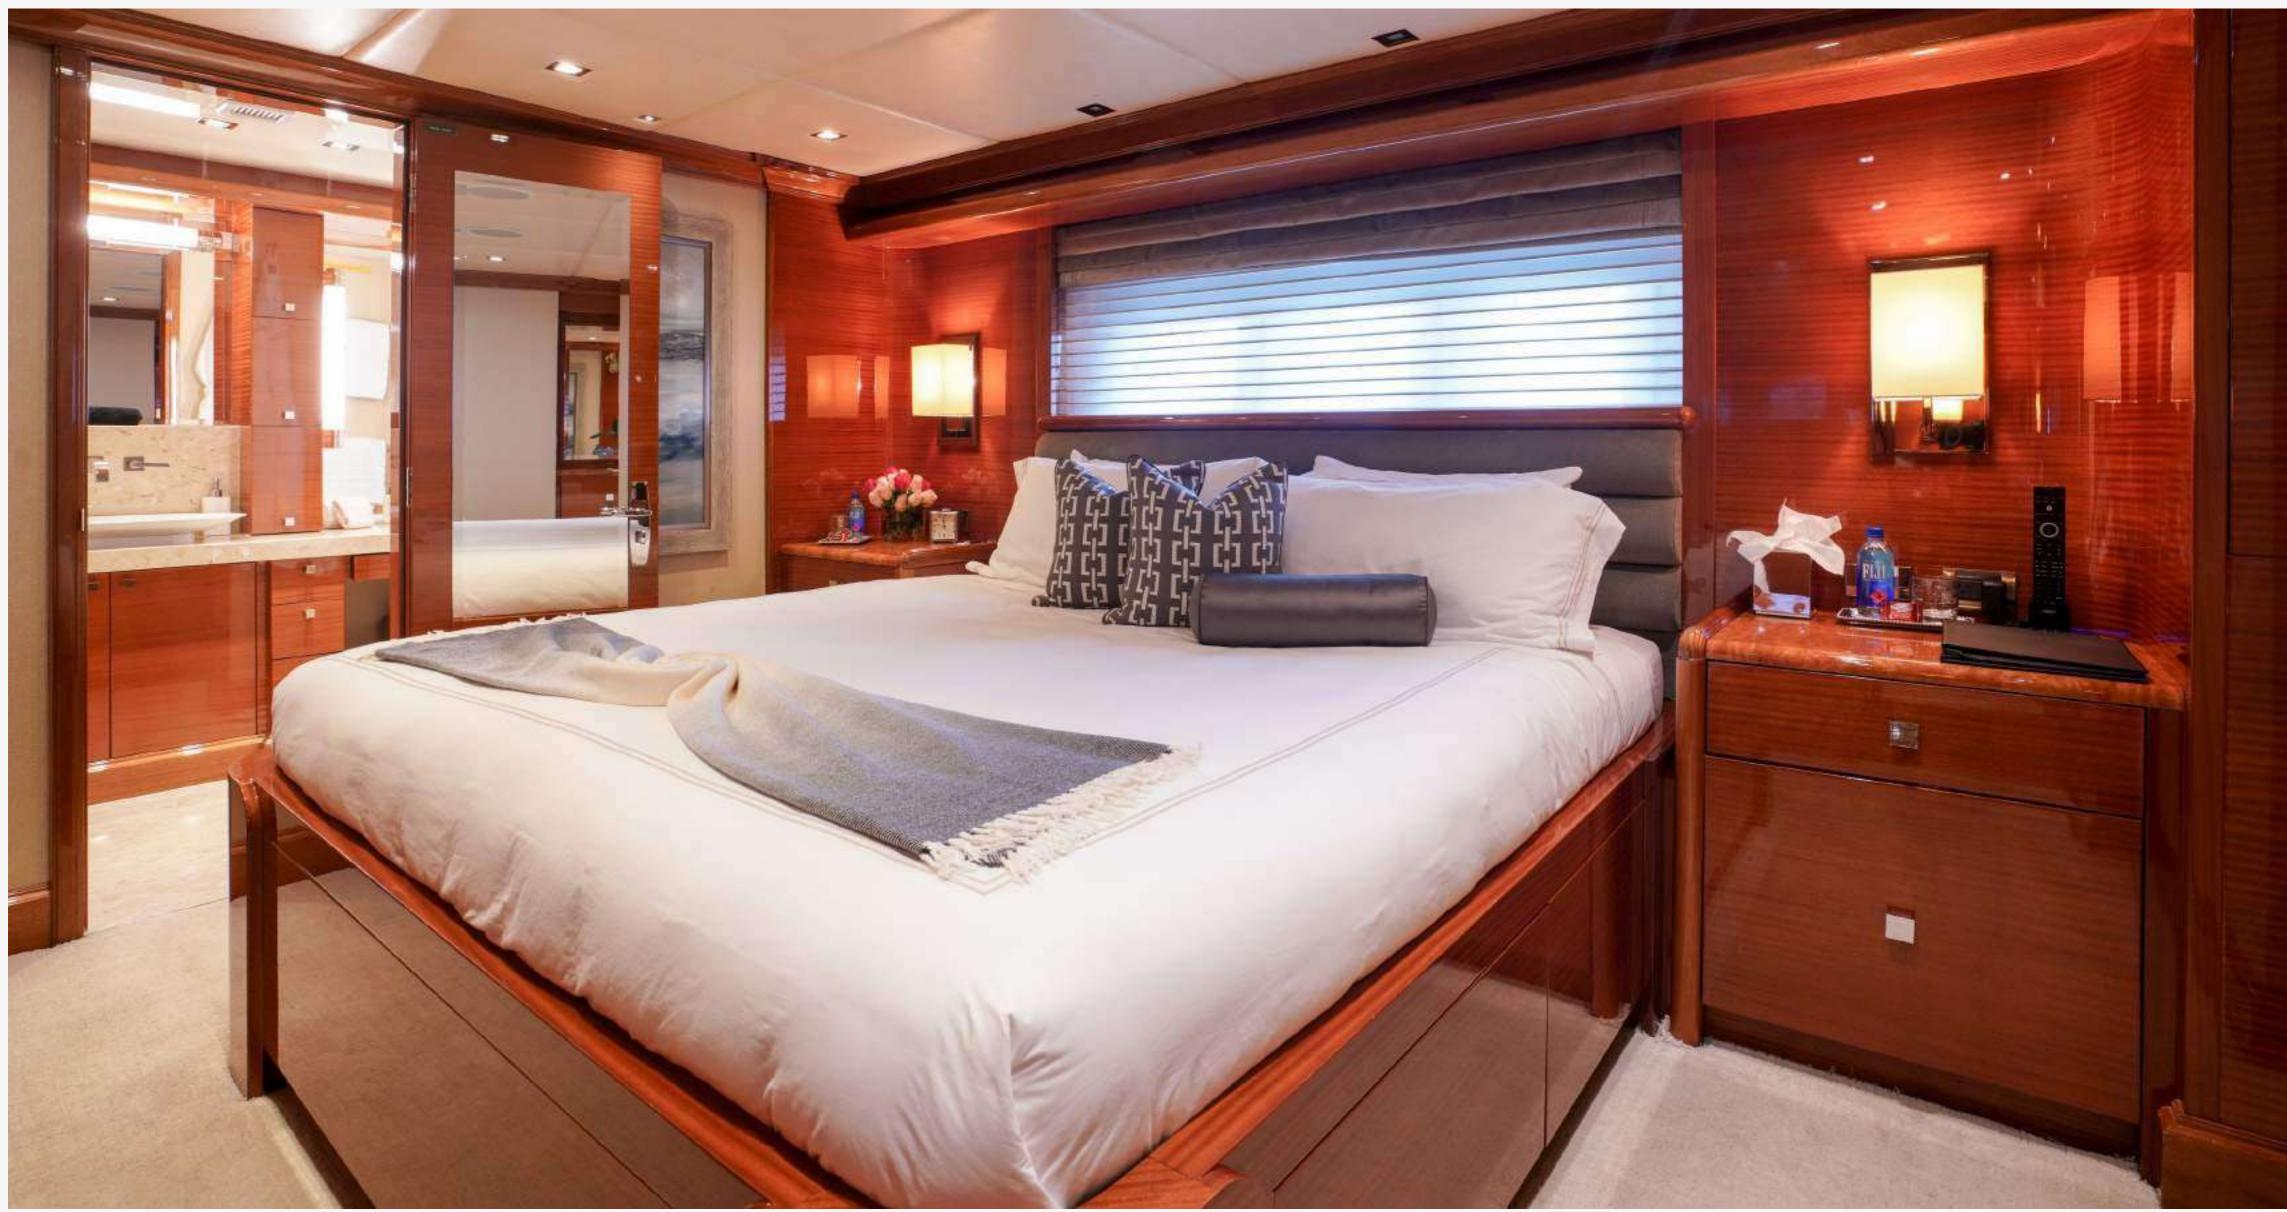

# ASPEN ALTERNATIVE

Exceptionally luxurious and spacious, ASPEN ALTERNATIVE is a proven world class cruiser with accommodations for up to 10 guests in five cabins. The full beam Master suite is situated on the main deck and features a private study area, a large en suite bathroom with his and hers basins, jacuzzi bath, and shower with large cedar lined full-length walk-in wardrobe. On the lower deck are 4 well-appointed cabins comprising 3 kings and a twin; all with showers en suite, plenty of storage space and state- of-the-art audio-visual equipment.

## Dining

Master Stateroom

Master Stateroom

Master Bath

Master Bath