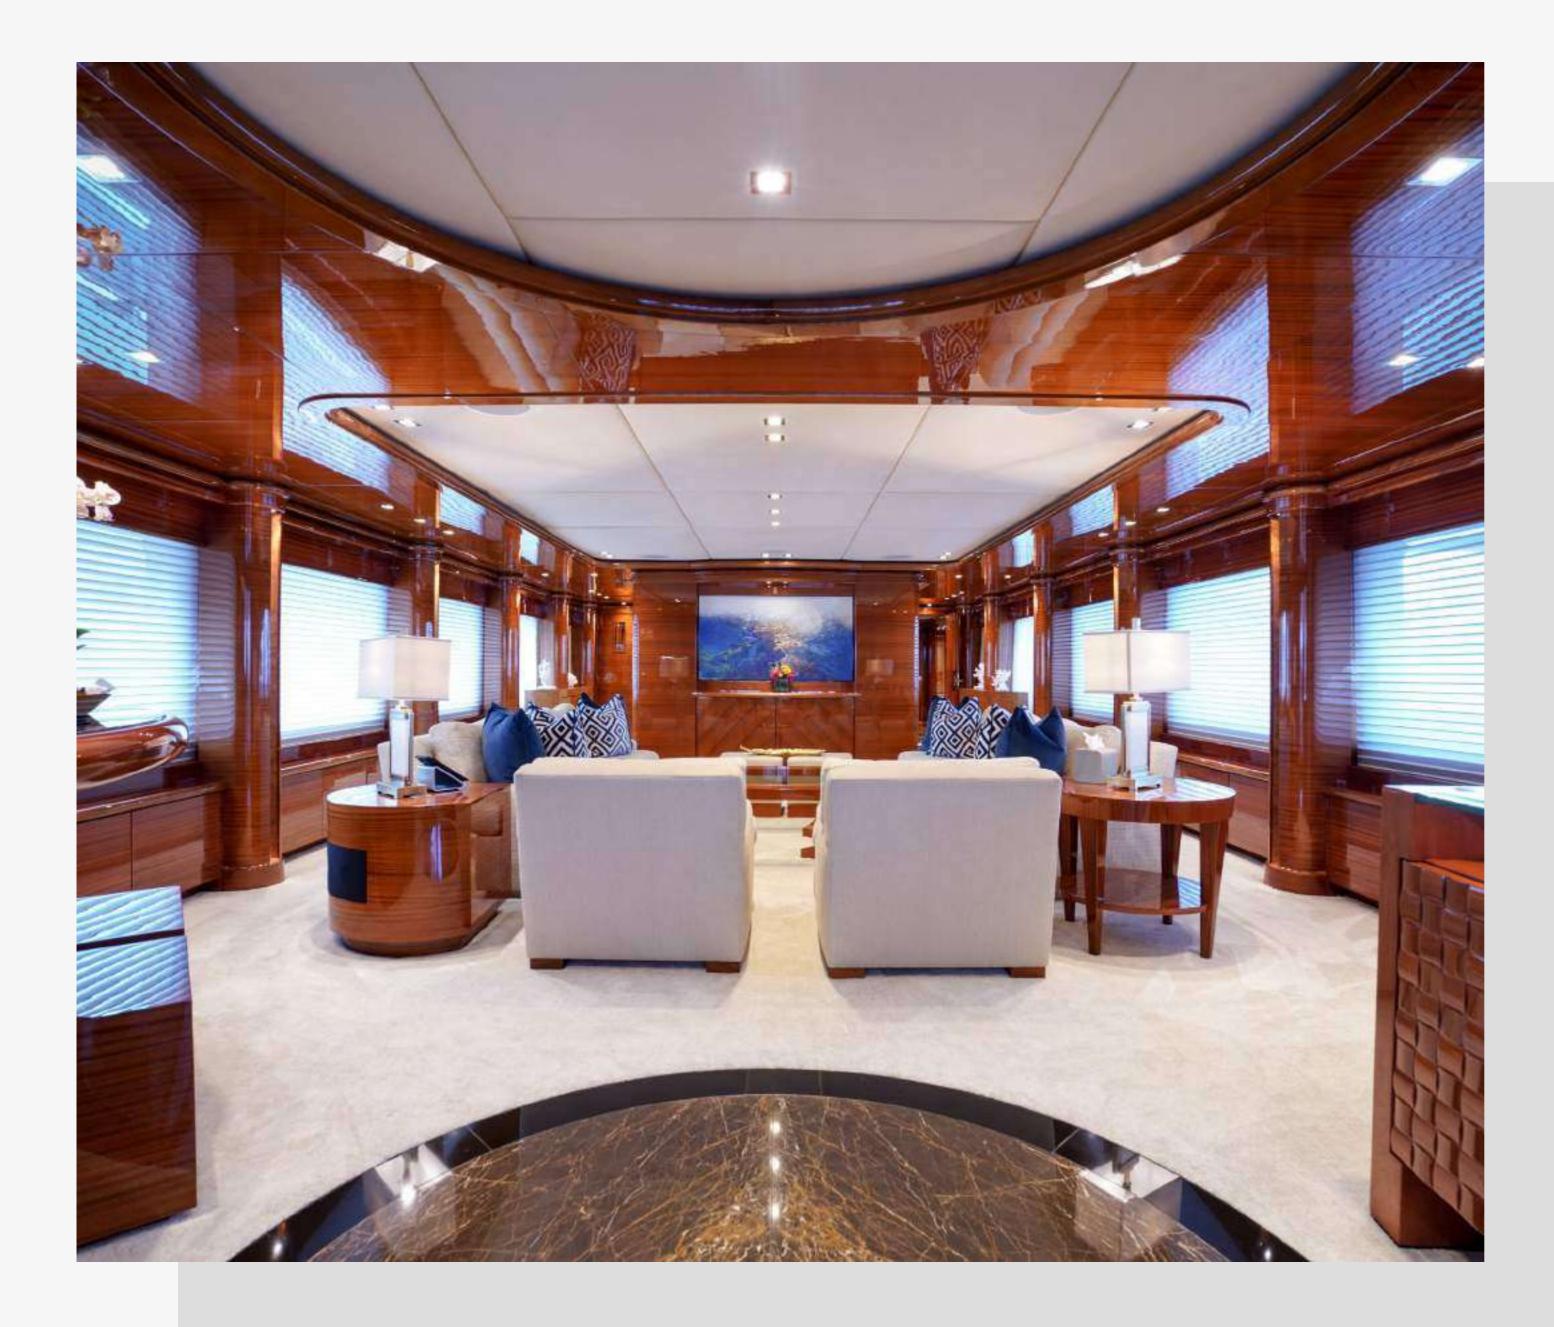

rea, a large en suite bathroom with his and hers basins, jacuzzi bath, and shower with large cedar lined full-length walk-in wardrobe. On the lower deck are 4 well-appointed cabins comprising 3 kings and a twin; all with showers en suite, plenty of storage space and state- of-the-art audio-visual equipment.

ASPEN ALTERNATIVE offers an array of features including a panoramic skylounge, expansive outdoor spaces, and a sun deck with jacuzzi bar area that is perfect for relaxing with friends and family. The yacht also boasts an elegant formal dining room with beautiful oversized windows.

Outfitted with Quantum Zero-Speed stabilizers and a variety of water toys including water slide, wave runners, kayaks, wake board and towable toys ensure every anchorage will be enjoyed to the fullest.







# GUEST AREAS



## Main Salon



## Main Salon





## Dining





Master Stateroom





Master Stateroom



Master Bath





Master Bath

























# Skylounge





# Skylounge









# Skylounge









Skylounge Aft





Skylounge Aft







#### Sun Deck





### Sun Deck





### Sun Deck







Sun Deck Jacuzzi

























#### S P E C I F I C A T I O N S

| LENGTH         | 164' (50m)                             |
|----------------|----------------------------------------|
| BUILDER        | Trinity                                |
| CONSTRUCTION   | Aluminum                               |
| BUILT          | 2010                                   |
| REFIT          | 2022                                   |
| BEAM           | 28' (8.53m)