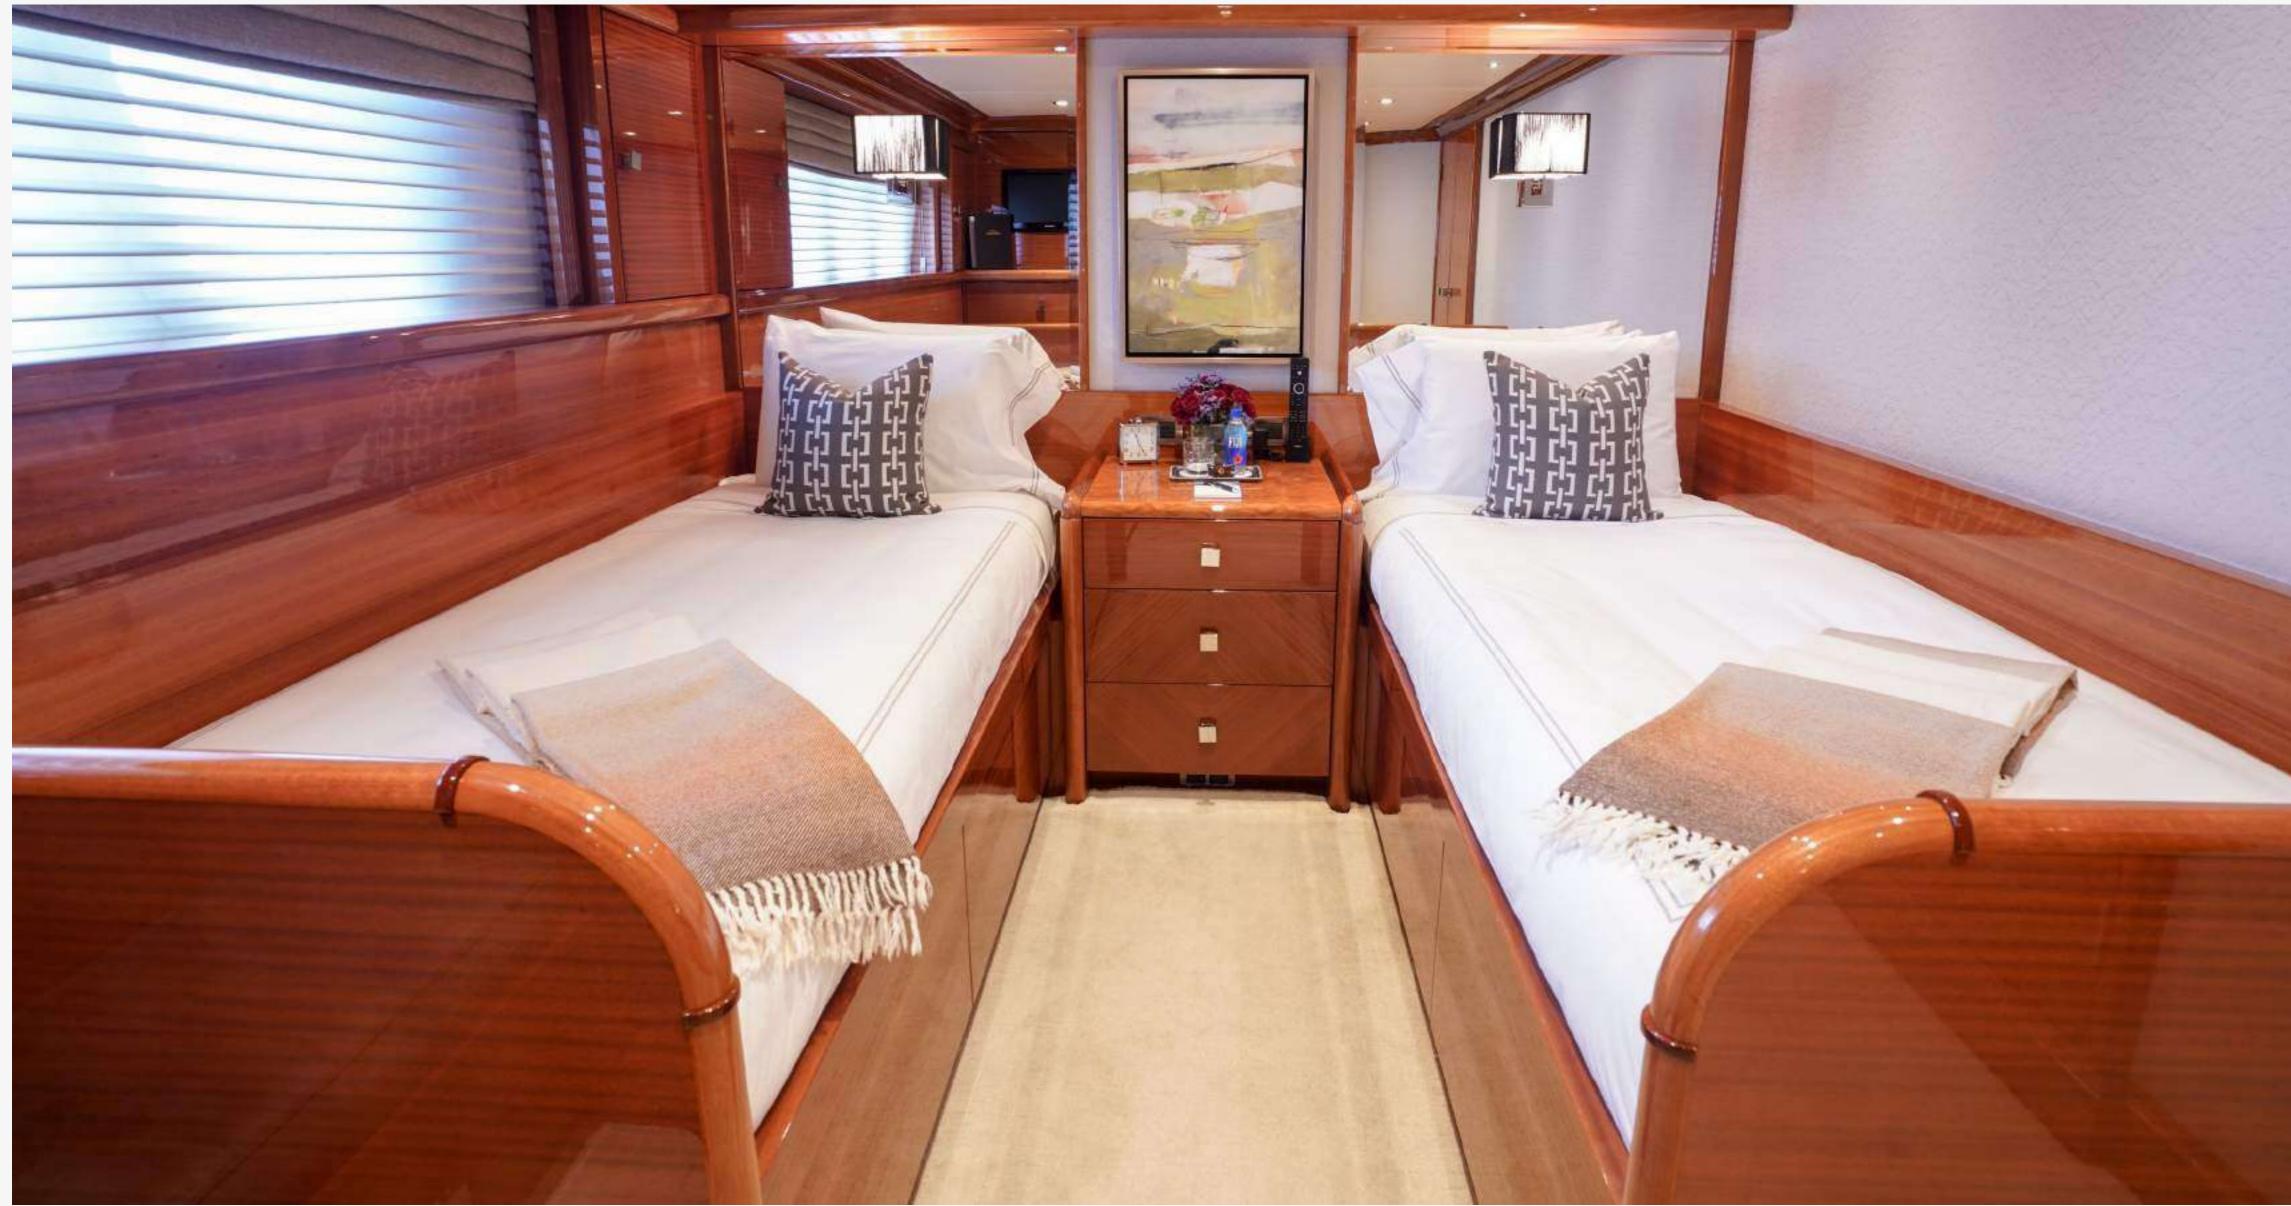

# ASPEN ALTERNATIVE

Exceptionally luxurious and spacious, ASPEN ALTERNATIVE is a proven world class cruiser with accommodations for up to 10 guests in five cabins. The full beam Master suite is situated on the main deck and features a private study area, a large en suite bathroom with his and hers basins, jacuzzi bath, and shower with large cedar lined full-length walk-in wardrobe. On the lower deck are 4 well-appointed cabins comprising 3 kings and a twin; all with showers en suite, plenty of storage space and state- of-the-art audio-visual equipment.

Four Spacious Lower Level Guest Staterooms All with En-suites

Large Jacuzzi with Ample Lounging Areas on the Sun Deck

Three Separate Areas for Dining

Large Array of Watersports Equipment incl. a Water Slide From the Sun Deck