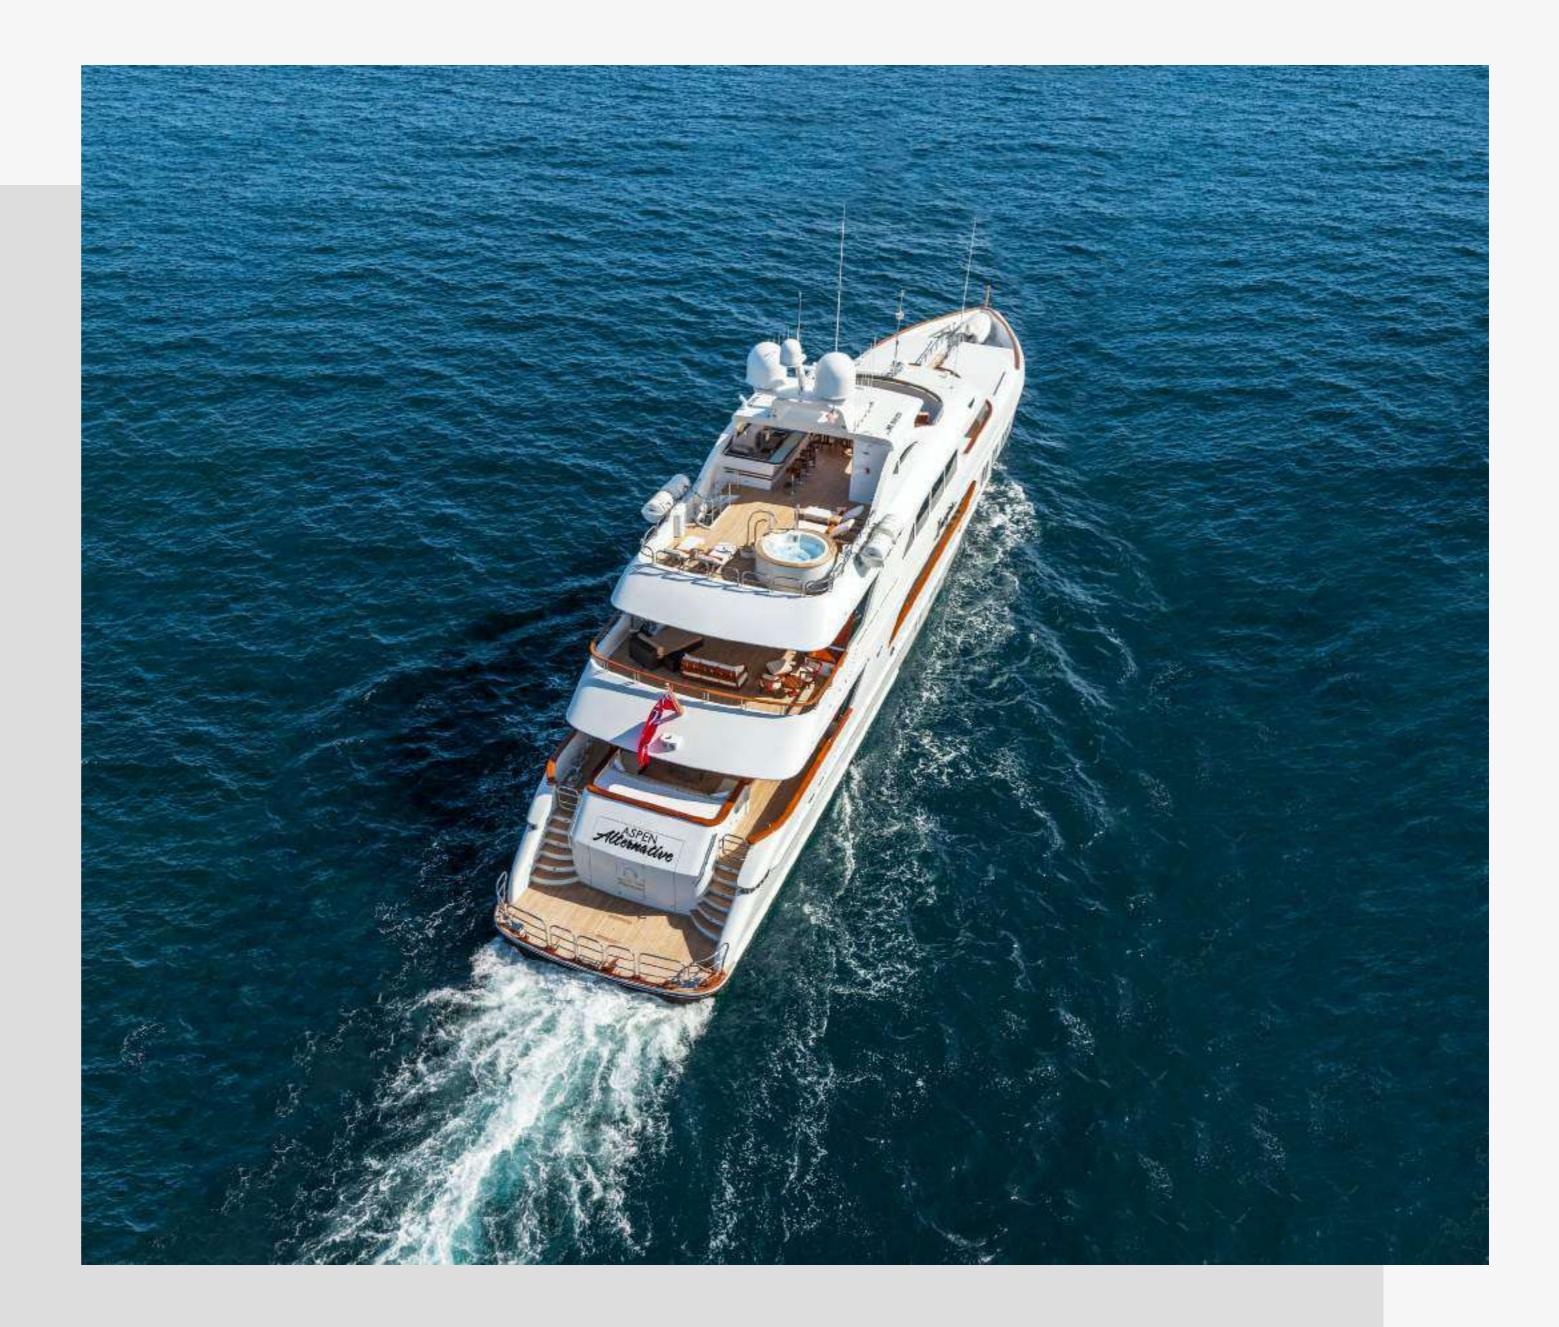

# ASPEN ALTERNATIVE

Exceptionally luxurious and spacious, ASPEN ALTERNATIVE is a proven world class cruiser with accommodations for up to 10 guests in five cabins. The full beam Master suite is situated on the main deck and features a private study area, a large en suite bathroom with his and hers basins, jacuzzi bath, and shower with large cedar lined full-length walk-in wardrobe. On the lower deck are 4 well-appointed cabins comprising 3 kings and a twin; all with showers en suite, plenty of storage space and state- of-the-art audio-visual equipment.

ASPEN ALTERNATIVE offers an array of features including a panoramic skylounge, expansive outdoor spaces, and a sun deck with jacuzzi bar area that is perfect for relaxing with friends and family. The yacht also boasts an elegant formal dining room with beautiful oversized windows.

Outfitted with Quantum Zero-Speed stabilizers and a variety of water toys including water slide, wave runners, kayaks, wake board and towable toys ensure every anchorage will be enjoyed to the fullest.