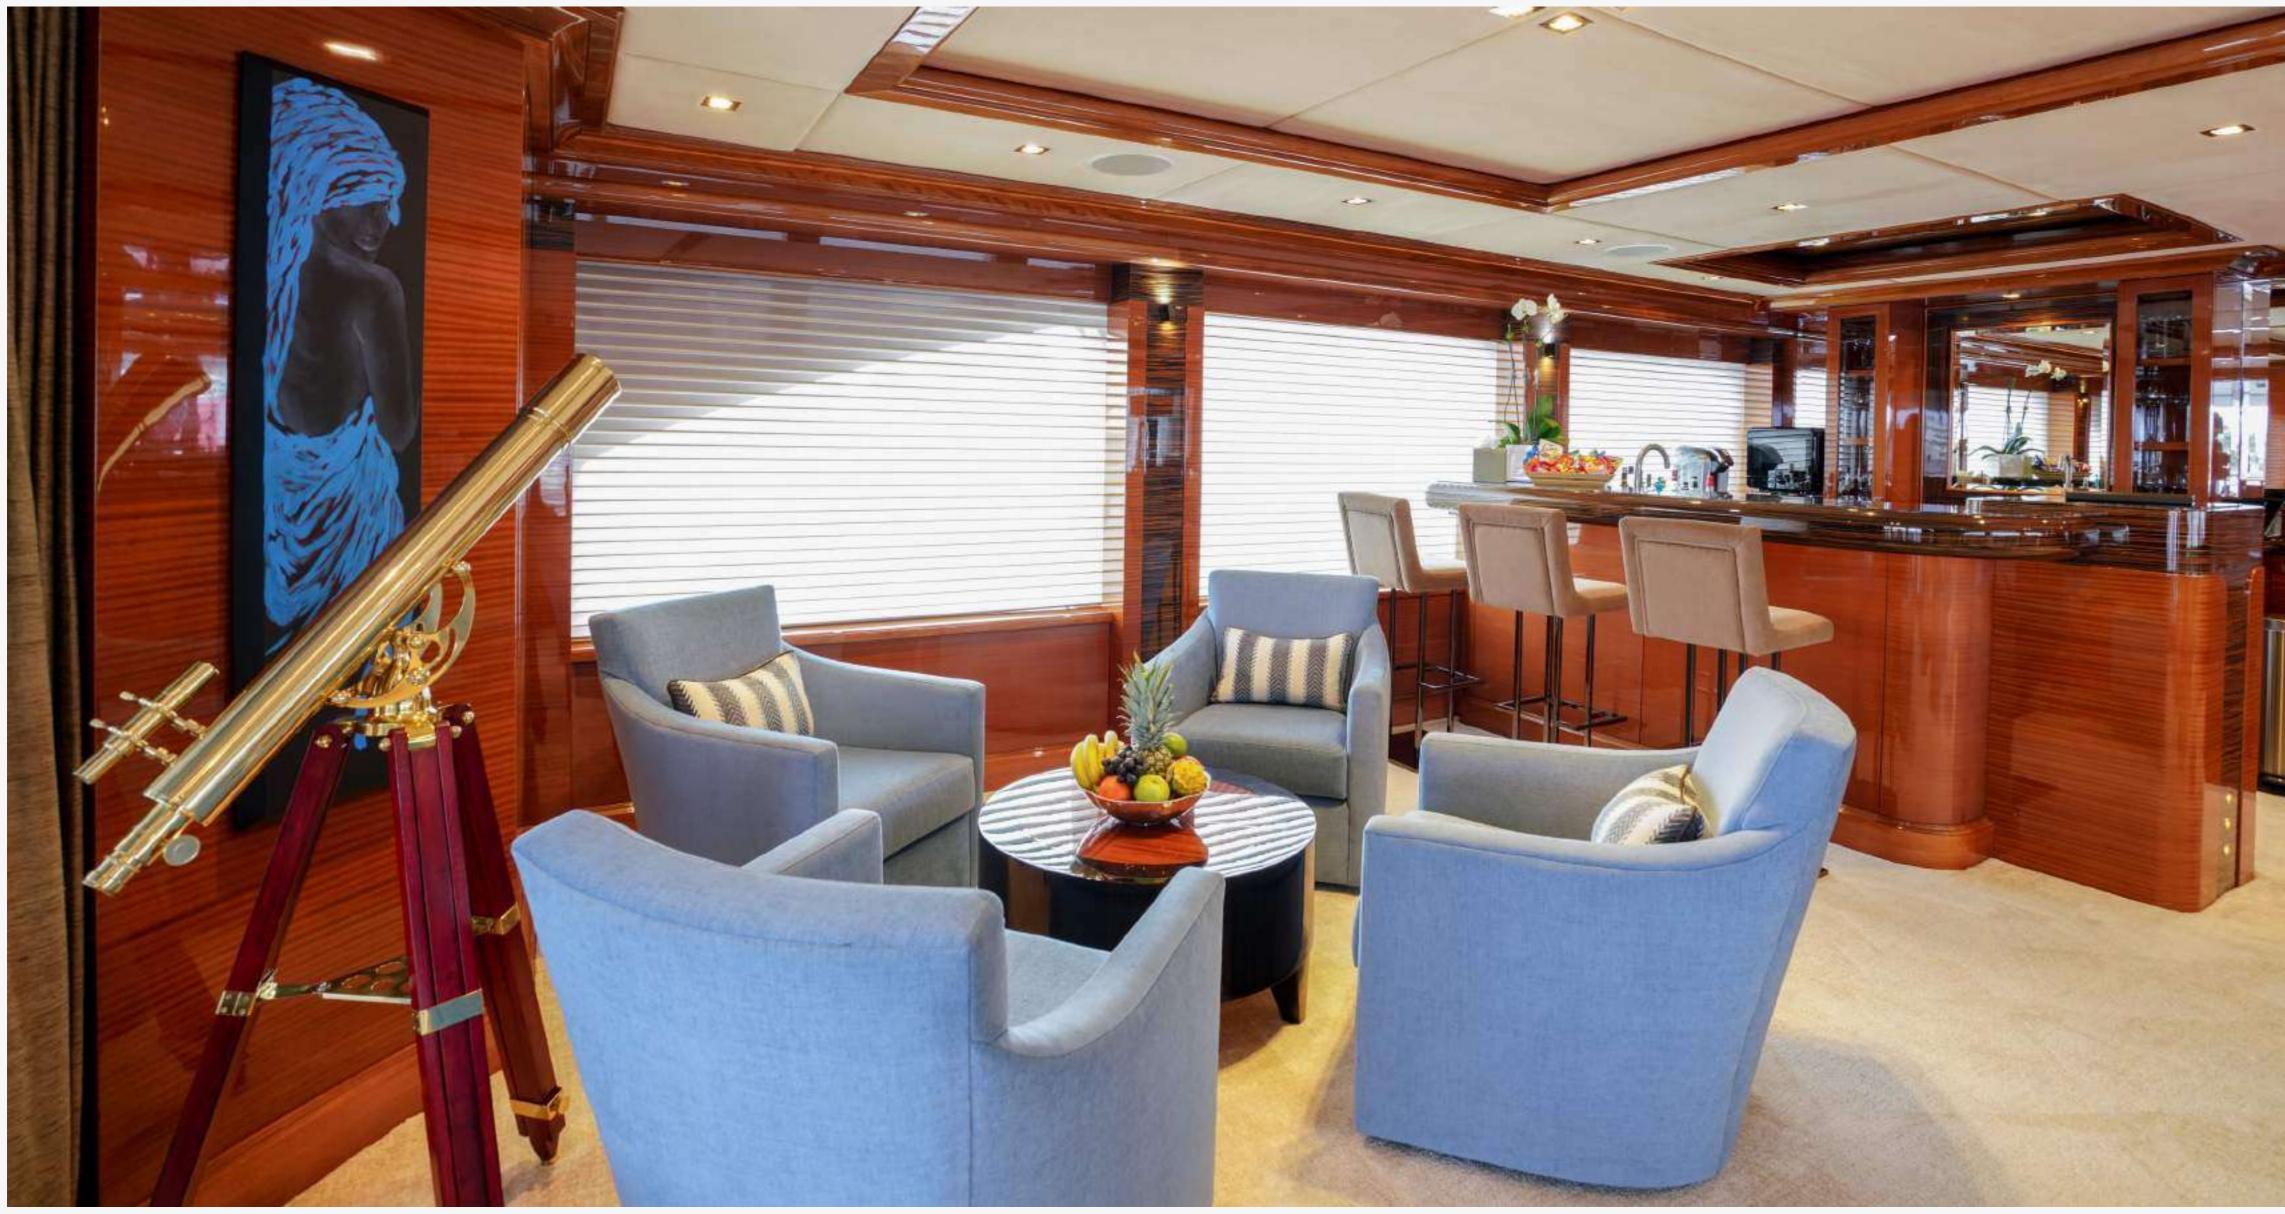

comprising 3 kings and a twin; all with showers en suite, plenty of storage space and state- of-the-art audio-visual equipment.

ASPEN ALTERNATIVE offers an array of features including a panoramic skylounge, expansive outdoor spaces, and a sun deck with jacuzzi bar area that is perfect for relaxing with friends and family. The yacht also boasts an elegant formal dining room with beautiful oversized windows.

Outfitted with Quantum Zero-Speed stabilizers and a variety of water toys including water slide, wave runners, kayaks, wake board and towable toys ensure every anchorage will be enjoyed to the fullest.







# GUEST AREAS



## Main Salon



## Main Salon





## Dining





Master Stateroom





Master Stateroom



Master Bath





Master Bath

























# Skylounge





# Skylounge









# Skylounge









Skylounge Aft





Skylounge Aft







#### Sun Deck





### Sun Deck





### Sun Deck







Sun Deck Jacuzzi

























#### S P E C I F I C A T I O N S

| LENGTH         | 164' (50m)                             |
|----------------|----------------------------------------|
| BUILDER        | Trinity                                |
| CONSTRUCTION   | Aluminum                               |
| BUILT          | 2010                                   |
| REFIT          | 2022                                   |
| BEAM           | 28' (8.53m)                            |
| DRAFT          | 7′ 8″ (2.34m)                          |
| CABINS         | 5                                      |
| GUESTS         | 10