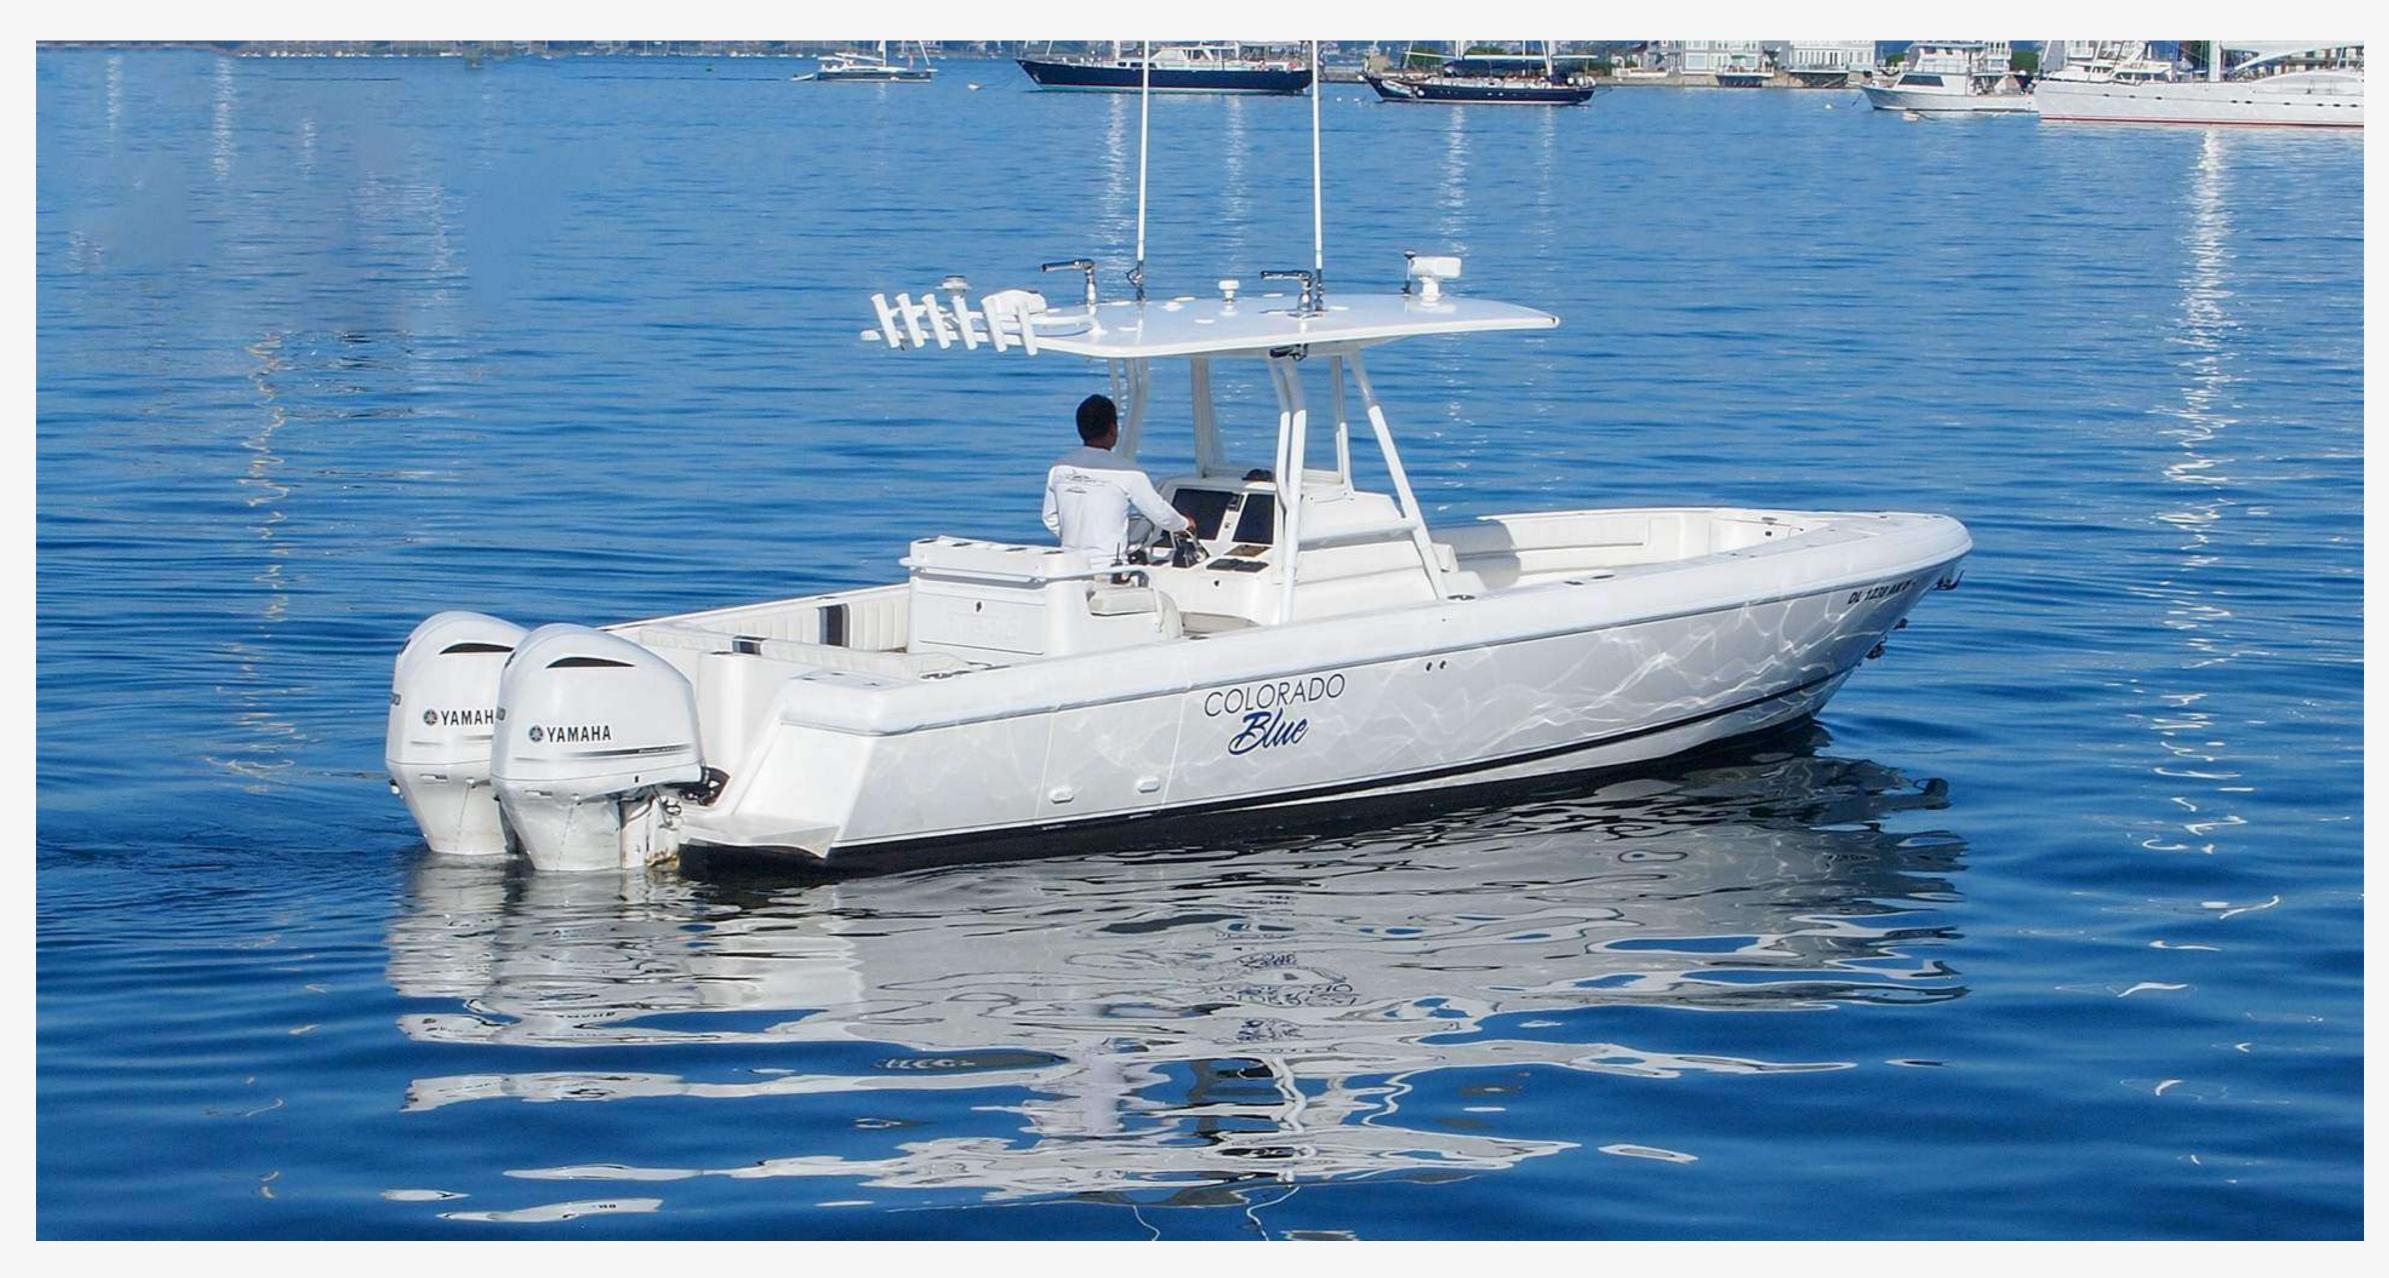

#### TENDERS & TOYS

- 32ft 2010 Intrepid (2x) 300hp Mercury Verado's
- (2x) 2016 Seadoo GTR Supercharged Waverunners
- (2x) ISUP Paddle Boards
- (3x) Towable inflatables
- (2x) 2-person Kayaks
- XPS Sector X 2-person Tube
- XPS Titan 61" 2-person Tube
- Wakeboards, Wake Surf, Waterskis, and Kneeboard