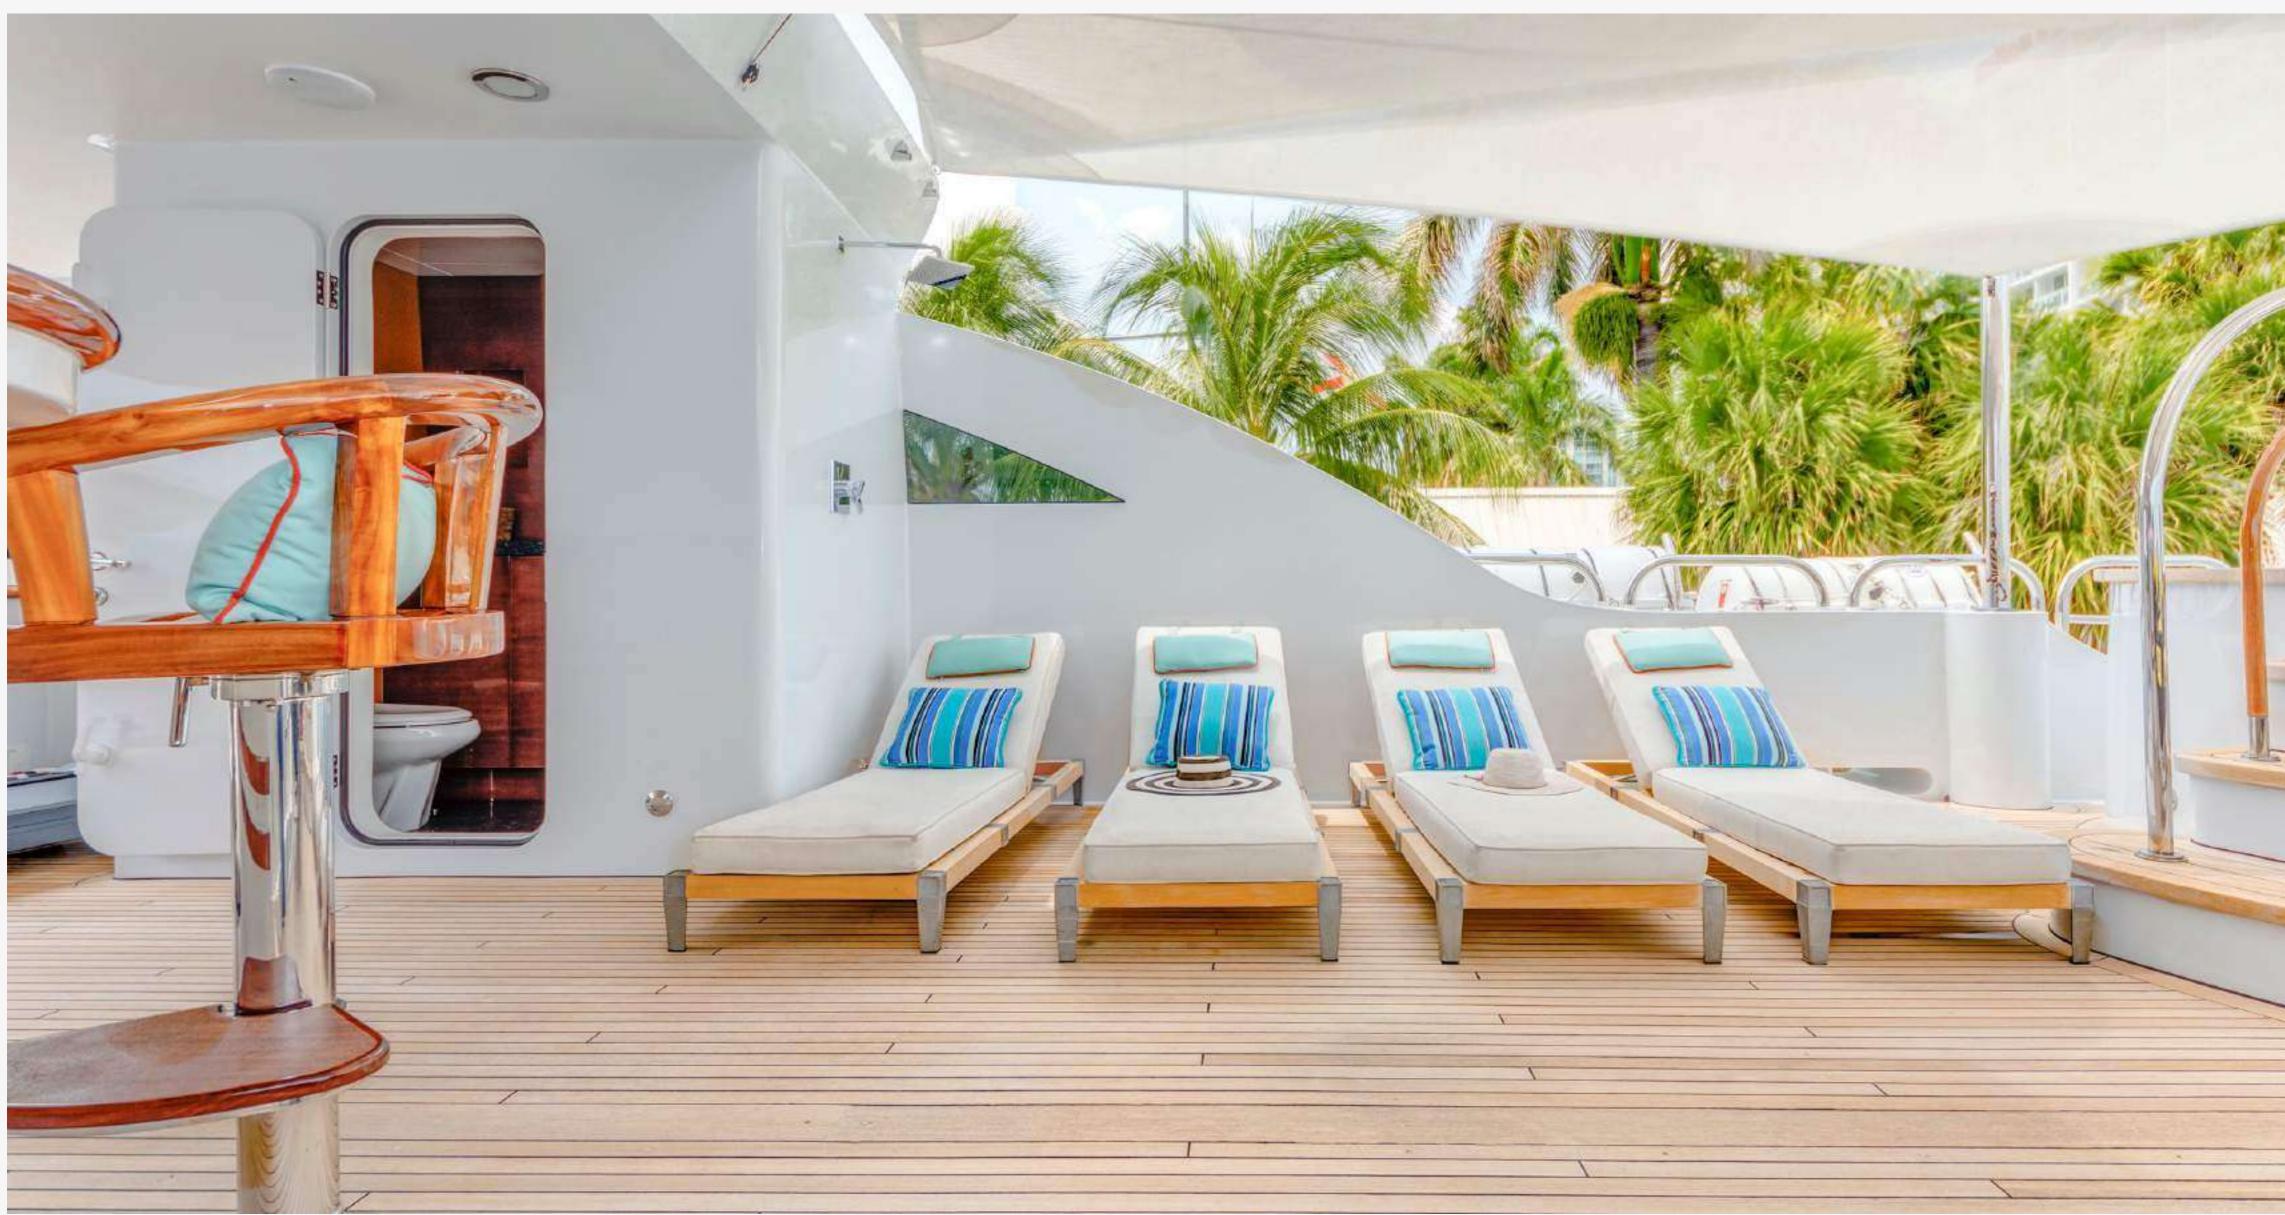

uipment.

ASPEN ALTERNATIVE offers an array of features including a panoramic skylounge, expansive outdoor spaces, and a sun deck with jacuzzi bar area that is perfect for relaxing with friends and family. The yacht also boasts an elegant formal dining room with beautiful oversized windows.

Outfitted with Quantum Zero-Speed stabilizers and a variety of water toys including water slide, wave runners, kayaks, wake board and towable toys ensure every anchorage will be enjoyed to the fullest.







# GUEST AREAS



## Main Salon



## Main Salon





## Dining





Master Stateroom





Master Stateroom



Master Bath





Master Bath

























# Skylounge





# Skylounge









# Skylounge









Skylounge Aft





Skylounge Aft







#### Sun Deck





### Sun Deck





### Sun Deck







Sun Deck Jacuzzi

























#### S P E C I F I C A T I O N S

| LENGTH         | 164' (50m)                             |
|----------------|----------------------------------------|
| BUILDER        | Trinity                                |
| CONSTRUCTION   | Aluminum                               |
| BUILT          | 2010                                   |
| REFIT          | 2022                                   |
| BEAM           | 28' (8.53m)                            |
| DRAFT          | 7′ 8″ (2.34m)                          |
| CABINS         | 5                                      |
| GUESTS         | 10                                     |
| CREW           | 9                                      |
| MAX SPEED      | 20 kn