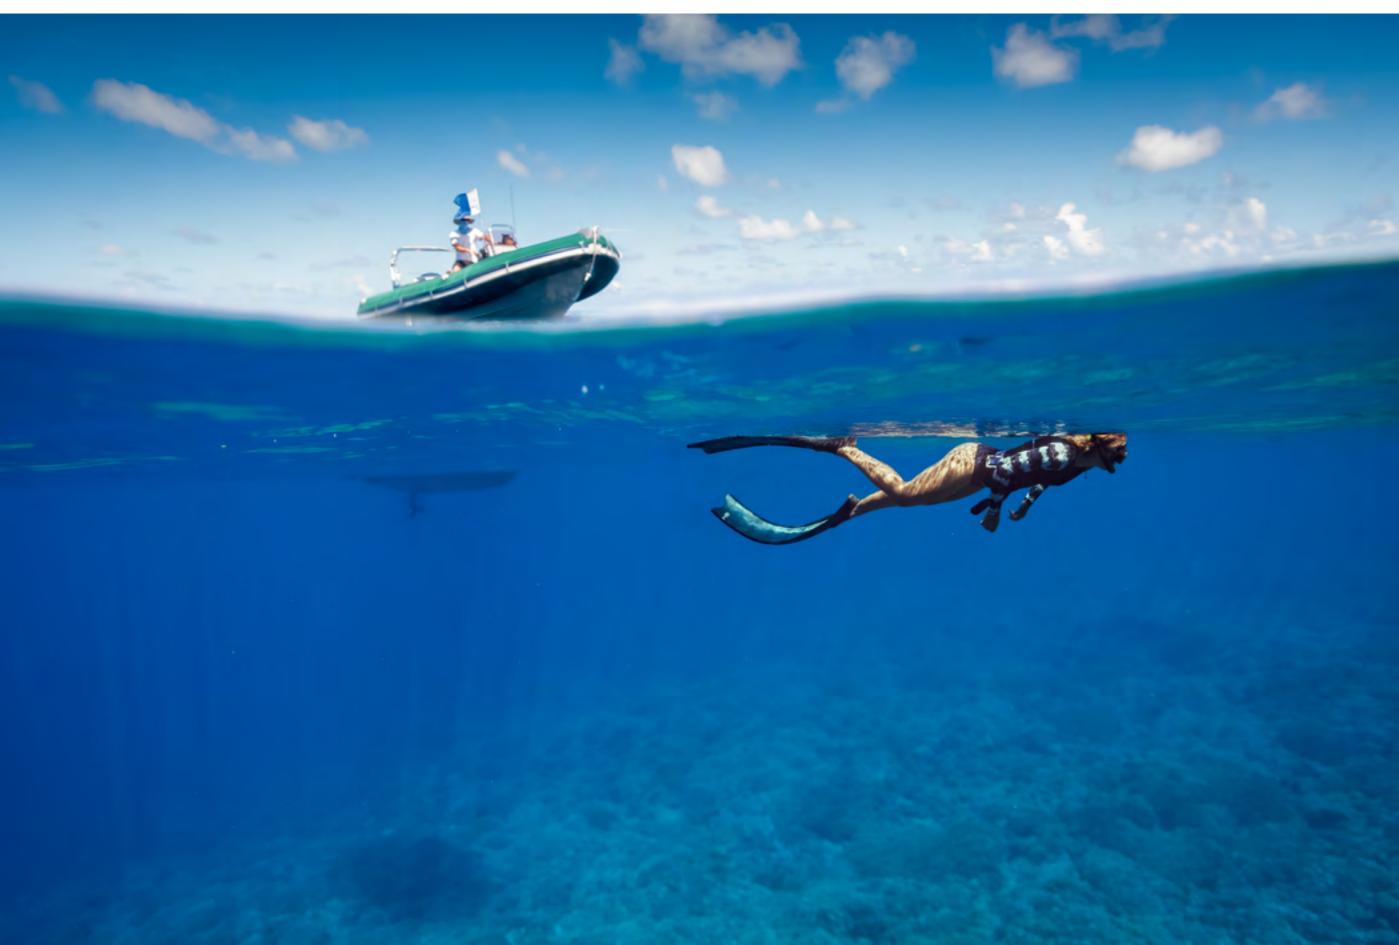

### YACHT FOR CHARTER | ASKARI | 32.89M / 107'11" | TENDER AND SNORKELING

8X SETS OF DIVE EQUIPMENT

SNORKEL GEAR

FISHING GEAR

Yachts offered are subject to availability. The particulars are believed to be correct but are not guaranteed and may not be used for contractual purposes. Specification provided for information only.