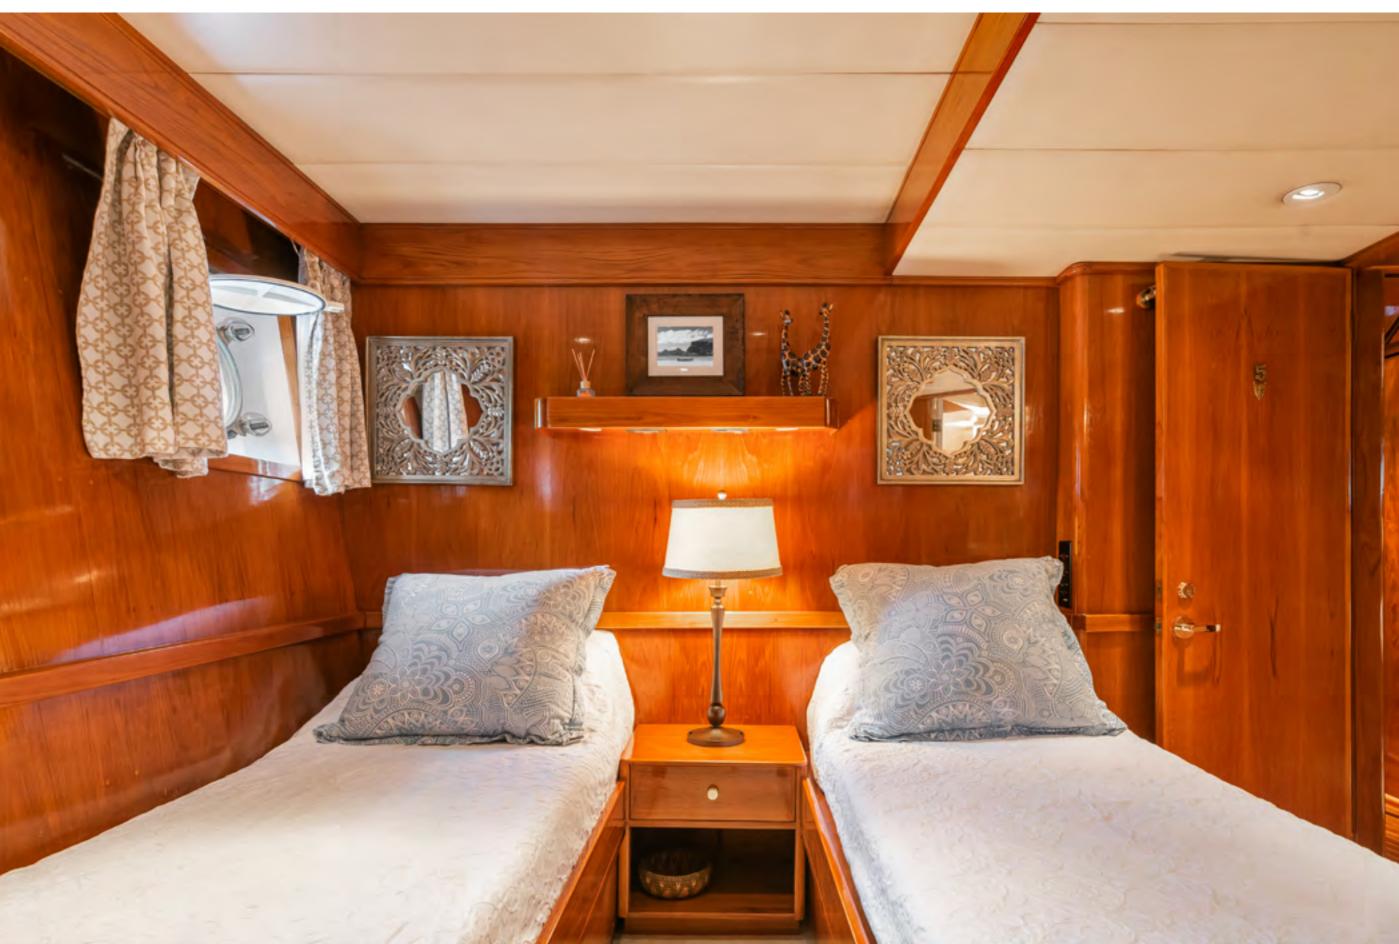

YACHT FOR CHARTER | ASKARI | 32.89M / 107'11" | GUEST STATEROOM WITH CONVERTIBLE TWINS TO QUEEN

YACHT FOR CHARTER | ASKARI | 32.89M / 107'11" | GUEST STATEROOM WITH CONVERTIBLE TWINS TO QUEEN

YACHT FOR CHARTER | ASKARI | 32.89M / 107'11" | GUEST TWIN CONVERTIBLE STATEROOM