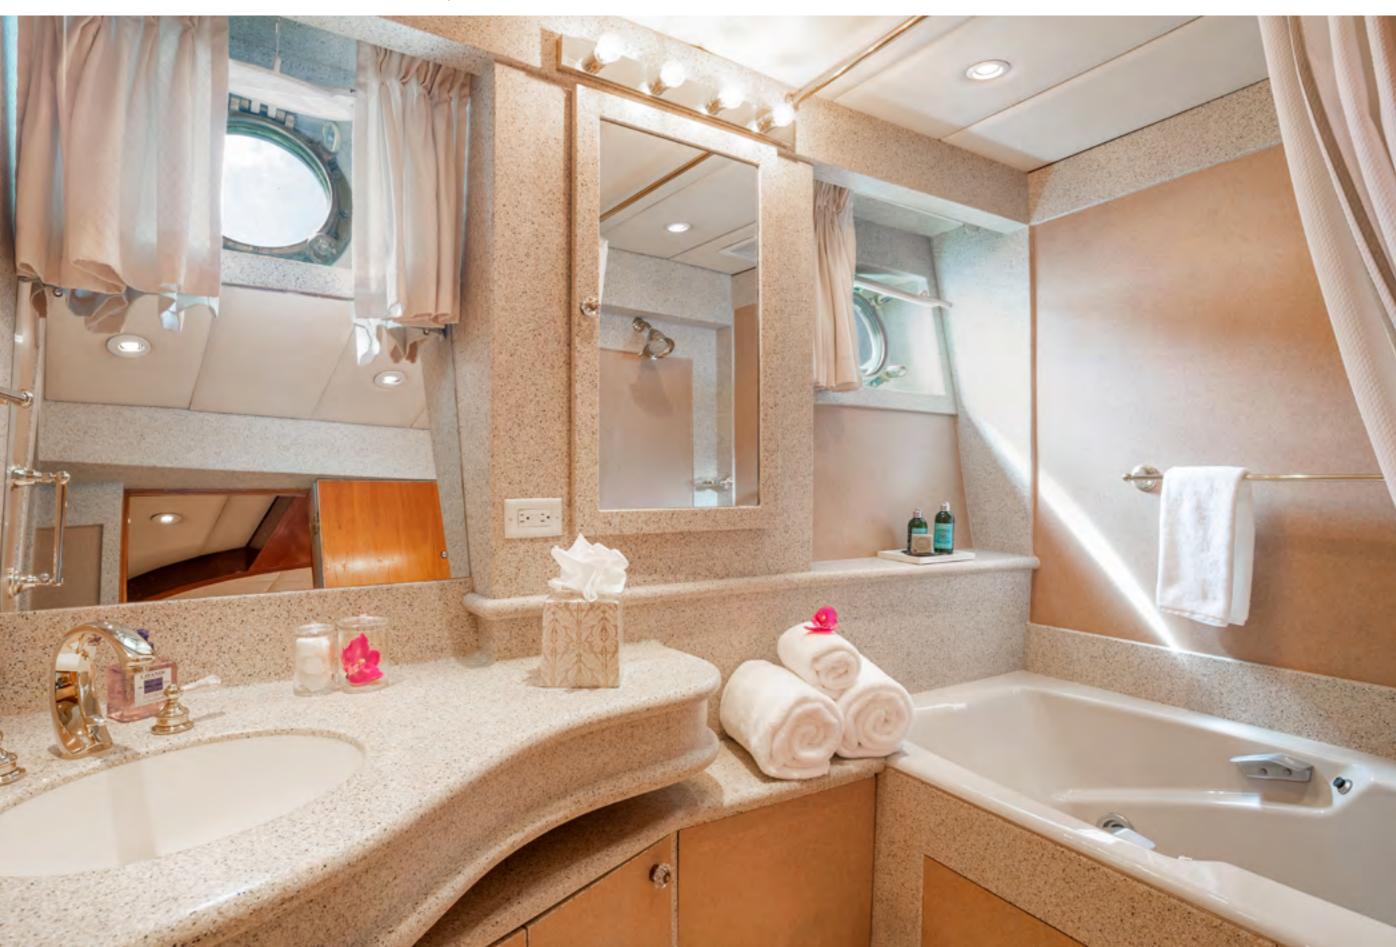

## YACHT FOR CHARTER | ASKARI | 32.89M / 107'11" | MASTER ENSUITE

YACHT FOR CHARTER | ASKARI | 32.89M / 107'11" | QUEEN STATEROOM

YACHT FOR CHARTER | ASKARI | 32.89M / 107'11" | GUEST STATEROOM WITH CONVERTIBLE TWINS TO QUEEN