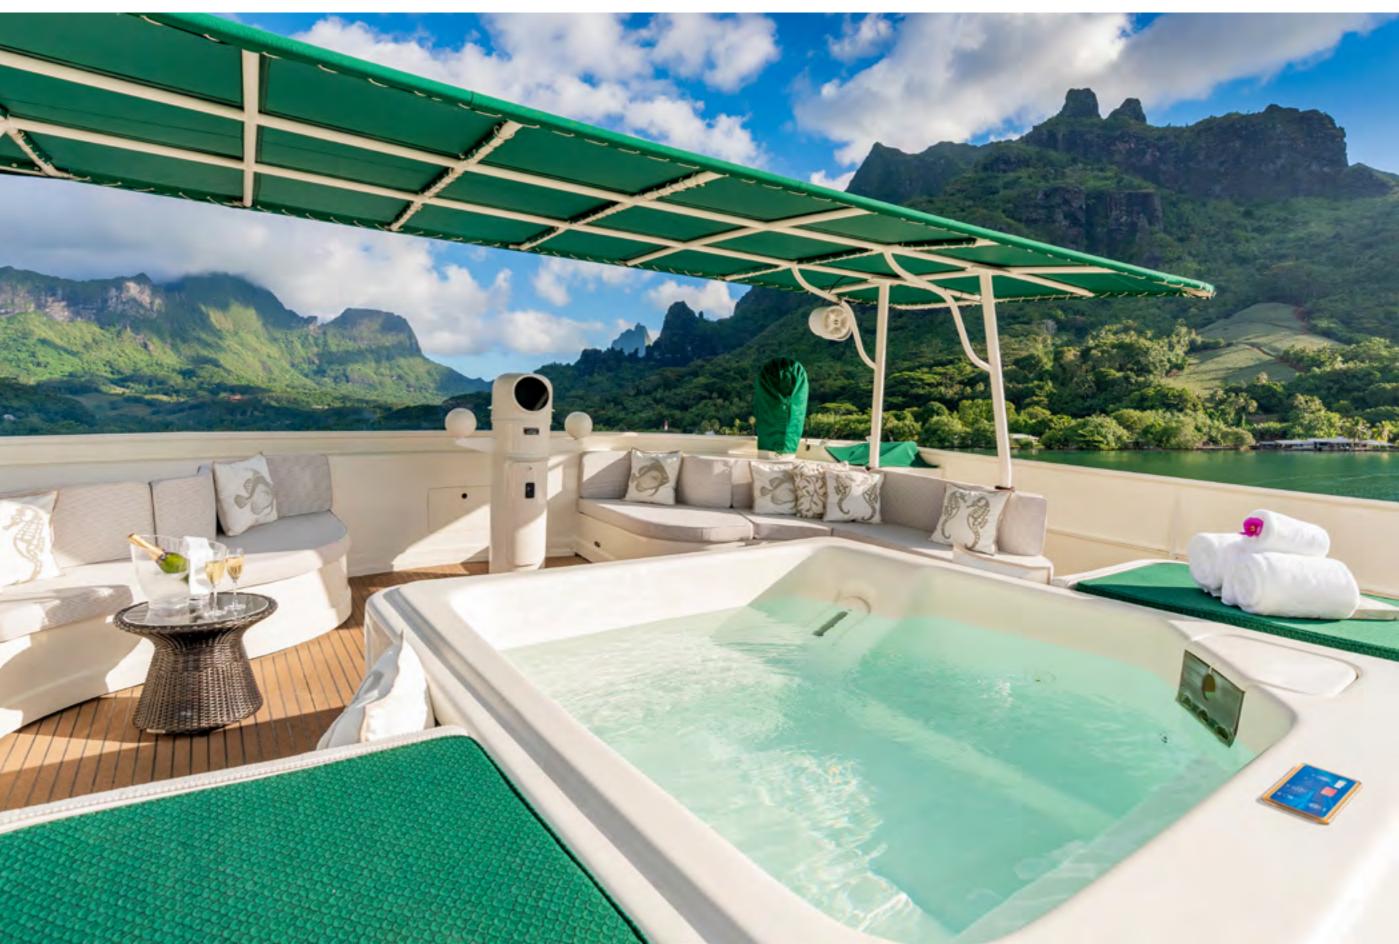

### YACHT FOR CHARTER | ASKARI | 32.89M / 107'11" | SUN DECK

## YACHT FOR CHARTER | ASKARI | 32.89M / 107'11" | SUN DECK