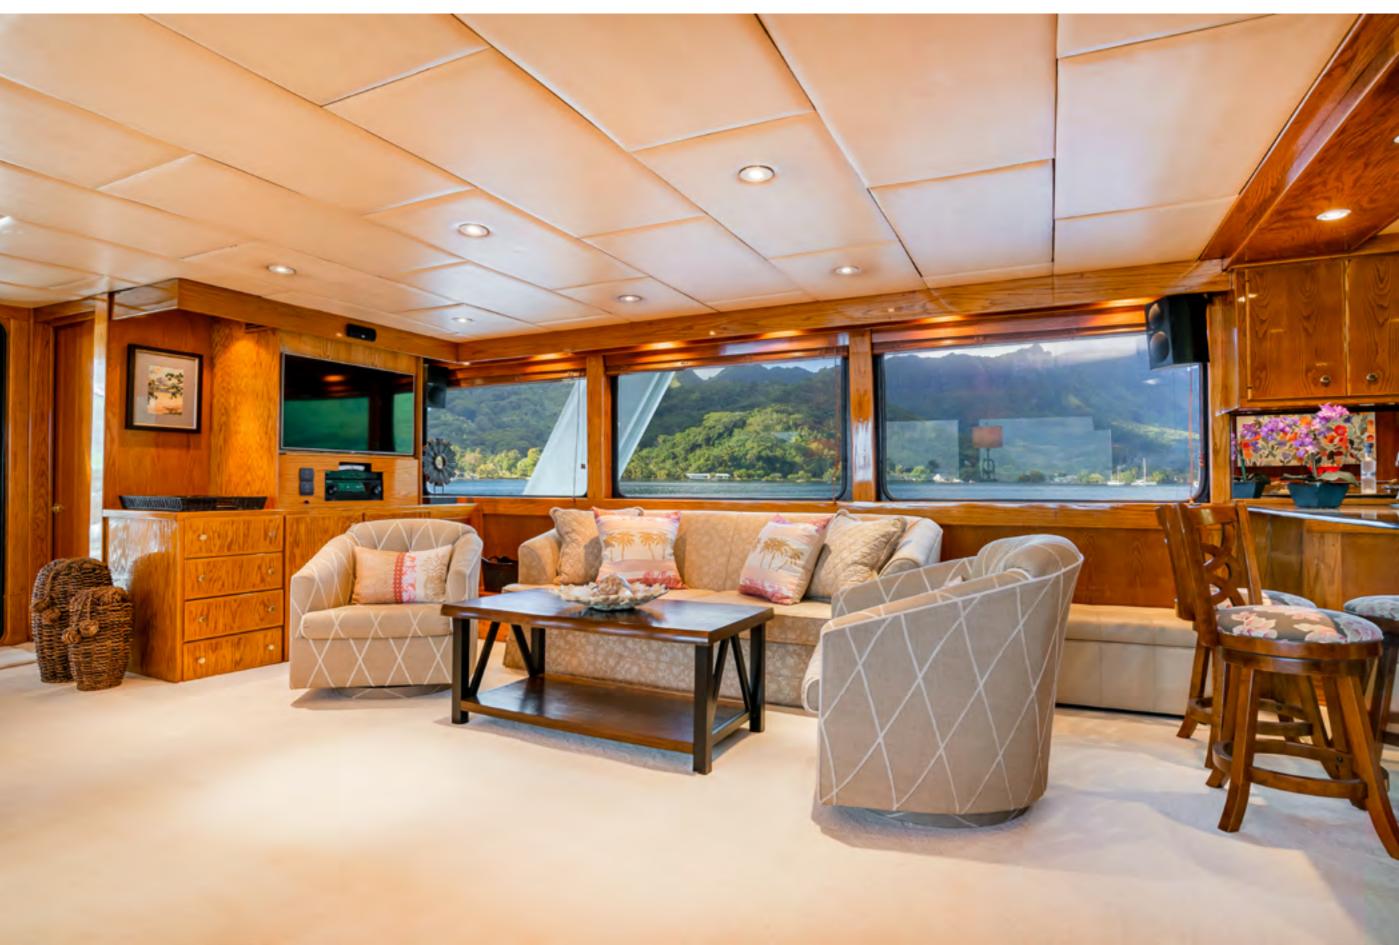

## YACHT FOR CHARTER | ASKARI | 32.89M / 107'11" | MAIN DECK AFT DINING

YACHT FOR CHARTER | ASKARI | 32.89M / 107'11" | MAIN SALON

YACHT FOR CHARTER | ASKARI | 32.89M / 107'11" | MAIN SALON