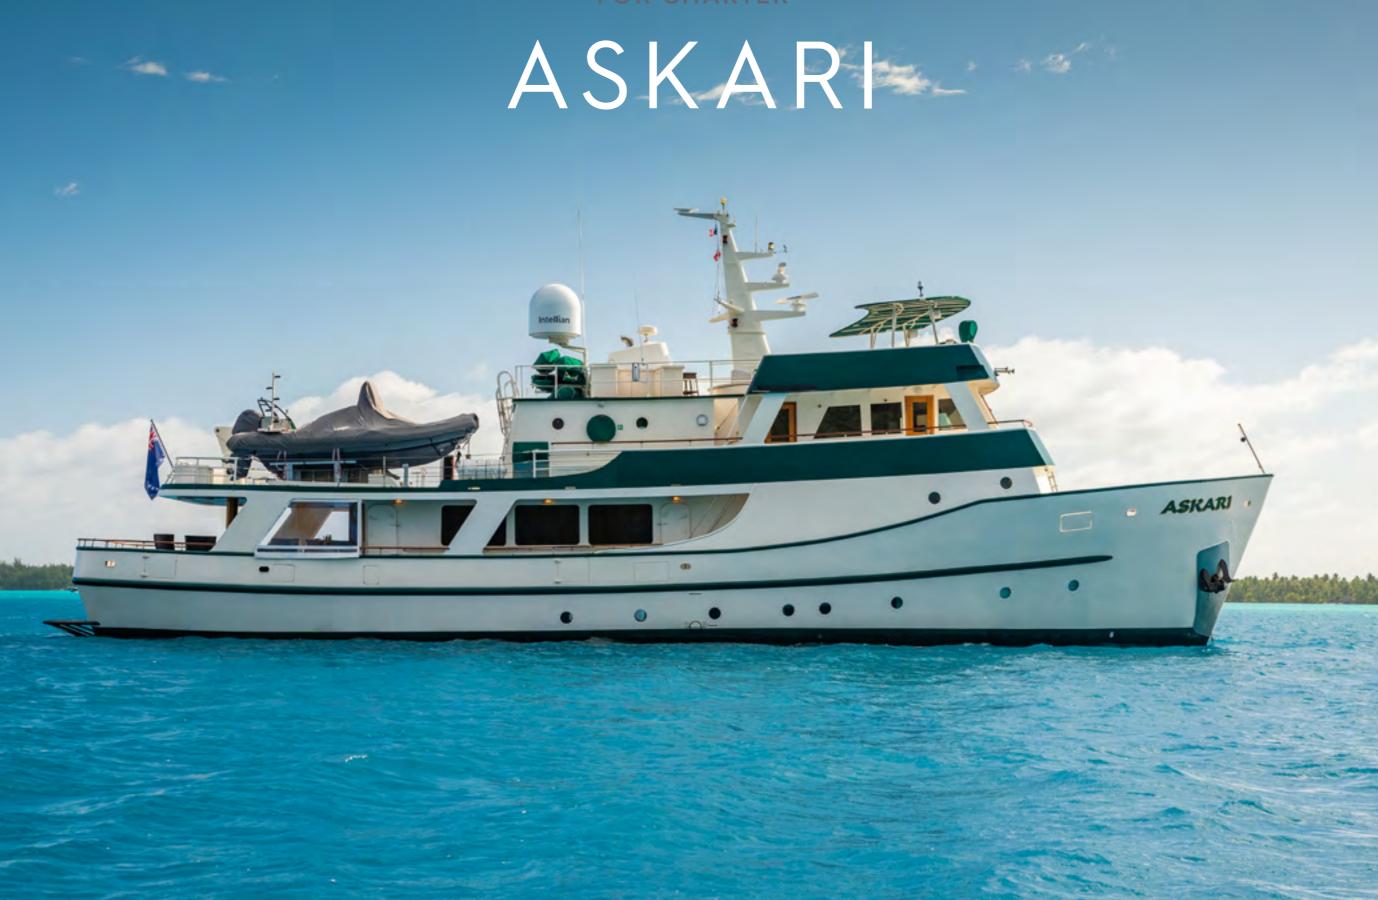

## YACHT FOR CHARTER | ASKARI | 32.89M / 107'11"

| BUILDER              | SERMONS           |                                                                                                                                                                                                                                                   |
|----------------------|-------------------|---------------------------------------------------------------------------------------------------------------------------------------------------------------------------------------------------------------------------------------------------|
| BUILT / REFIT        | 1971 / 2017       |                                                                                                                                                                                                                                                   |
| BEAM                 | 8.51M / 27'11"    |                                                                                                                                                                                                                                                   |
| STATEROOMS           | 5                 | Available in the French Polynesia all year, ASKARI is the<br>epitome of exotic location cruising. With a charming and<br>comfortable interior, ASKARI cruises through the Society<br>Islands or the Tuamatu Atolls hosting an adventure of a life |
| GUESTS               | 10                |                                                                                                                                                                                                                                                   |
| CREW                 | 7                 |                                                                                                                                                                                                                                                   |
| SPEED                | 10 KNOTS / 10 MAX |                                                                                                                                                                                                                                                   |
|                      |                   | <ul> <li>time. Accommodating 10 guests she is perfect for a relaxing<br/>time. The experienced crew specializes in diving and</li> </ul>                                                                                                          |
| CRUISING AREA SUMMER | FRENCH POLYNESIA  | exploring lagoons and are eager to show their knowledge of                                                                                                                                                                                        |
| CRUISING AREA WINTER | FRENCH POLYNESIA  | — the local cruising area.                                                                                                                                                                                                                        |
| WEEKLY RATE HIGH     | \$105,000         | This yacht is not available for sale or charter to US residents                                                                                                                                                                                   |
| WEEKLY RATE LOW      | \$95,000          | while in US waters                                                                                                                                                                                                                                |