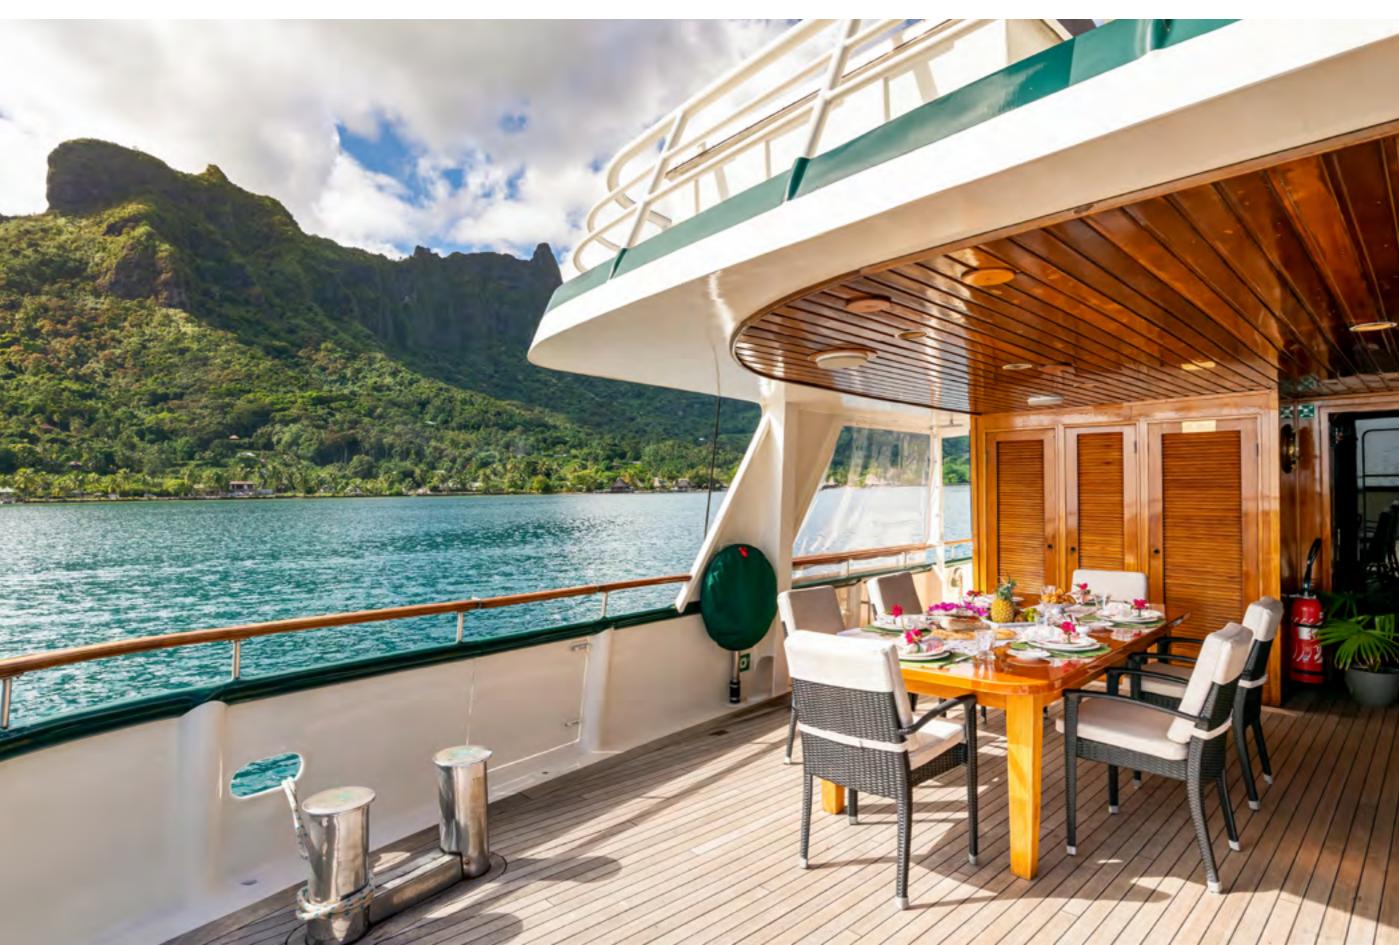

## YACHT FOR CHARTER | ASKARI | 32.89M / 107'11" | MAIN DECK AFT DINING

YACHT FOR CHARTER | ASKARI | 32.89M / 107'11" | MAIN SALON

YACHT FOR CHARTER | ASKARI | 32.89M / 107'11" | MAIN SALON