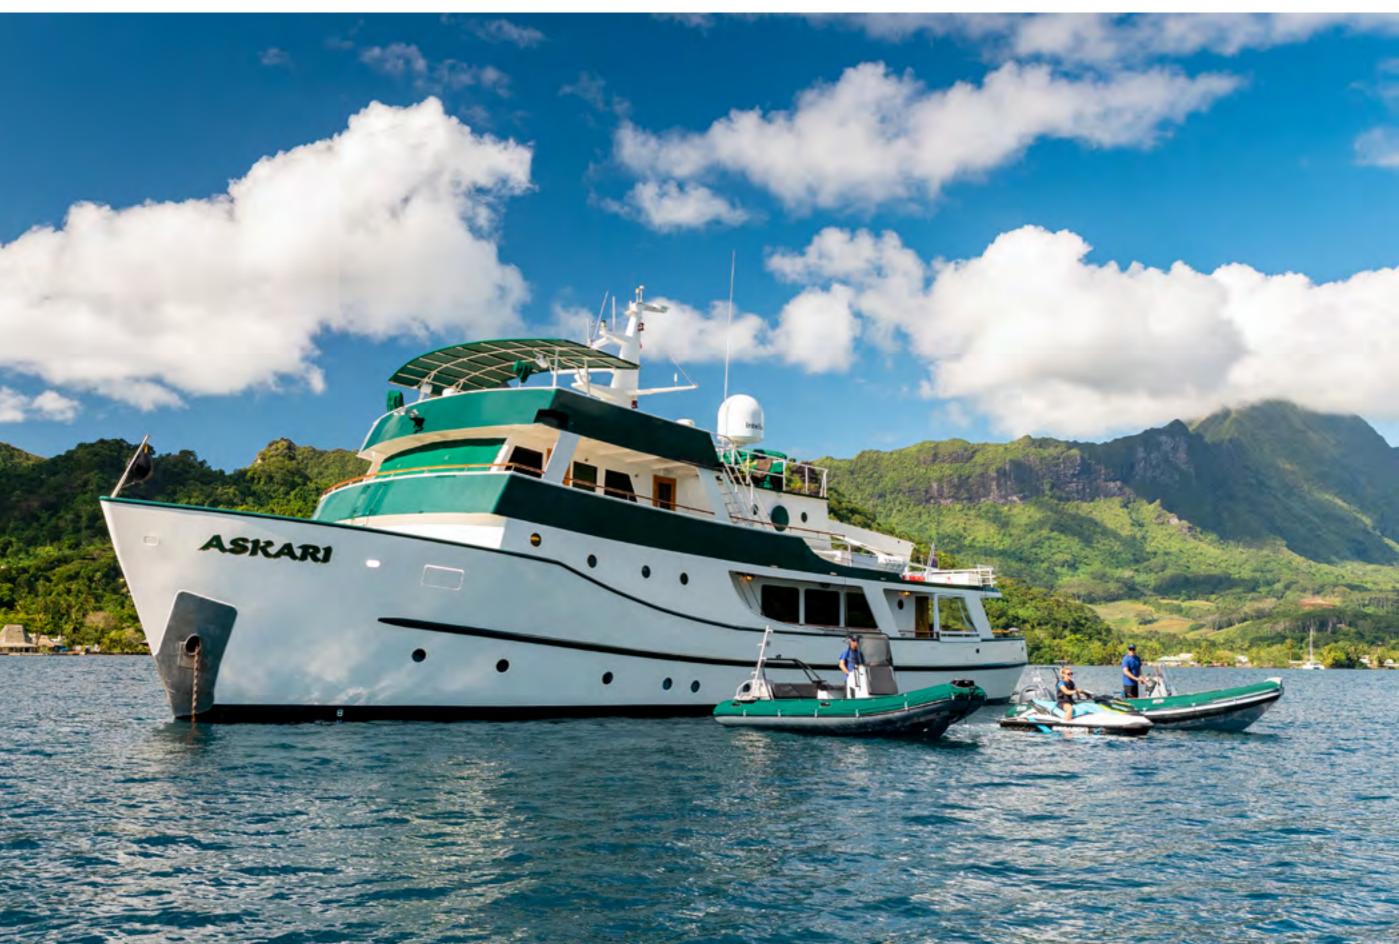

# YACHT FOR CHARTER | ASKARI | 32.89M / 107'11" | PROFILE

#### YACHT FOR CHARTER | ASKARI | 32.89M / 107'11" | TENDER

### YACHT FOR CHARTER | ASKARI | 32.89M / 107'11" | TENDER AND SNORKELING