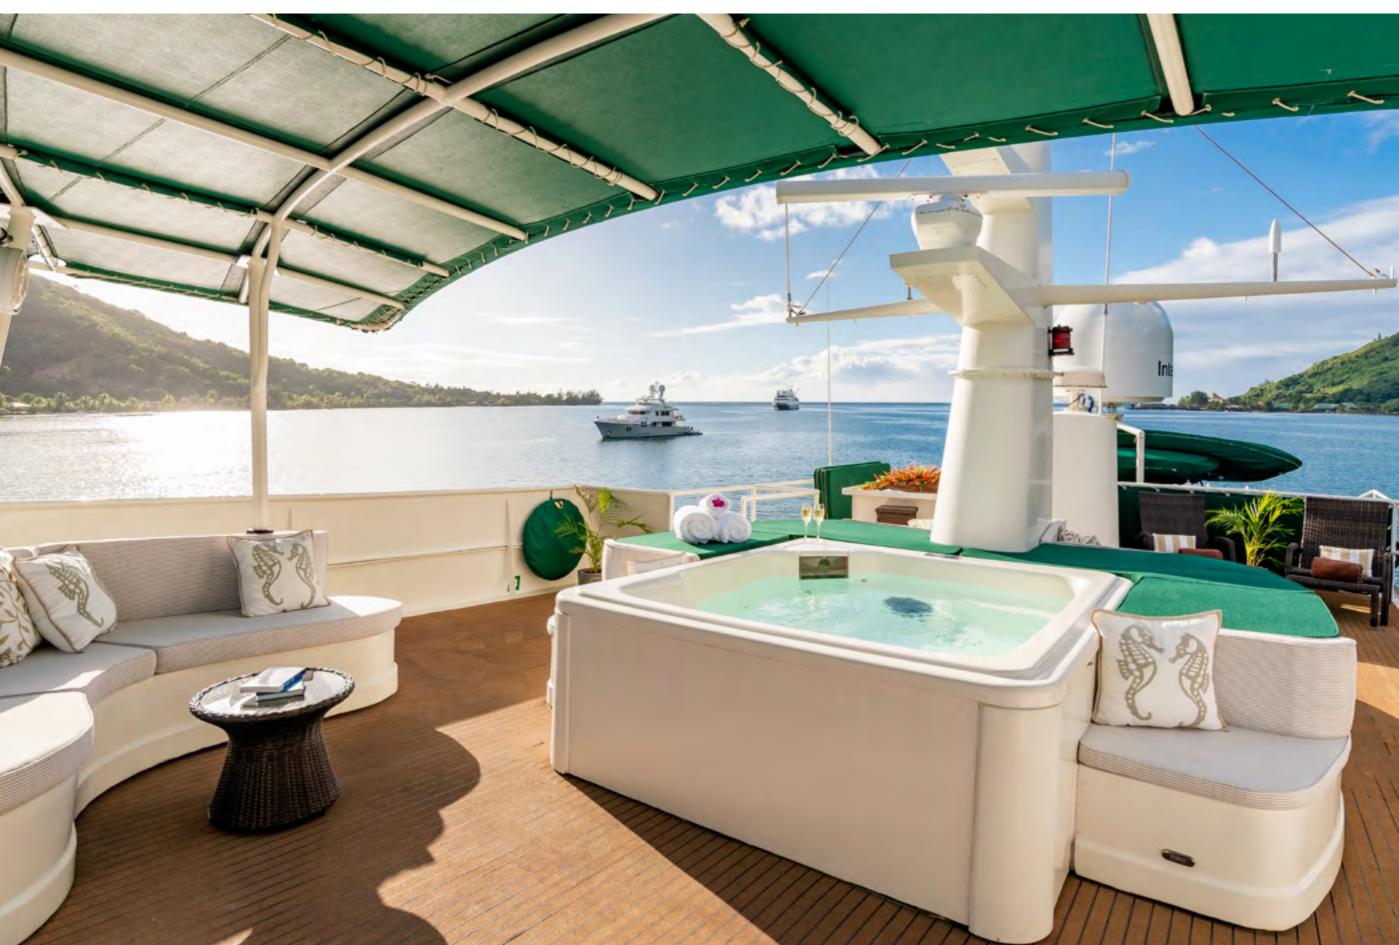

### YACHT FOR CHARTER | ASKARI | 32.89M / 107'11" | SUN DECK

## YACHT FOR CHARTER | ASKARI | 32.89M / 107'11" | SUN DECK