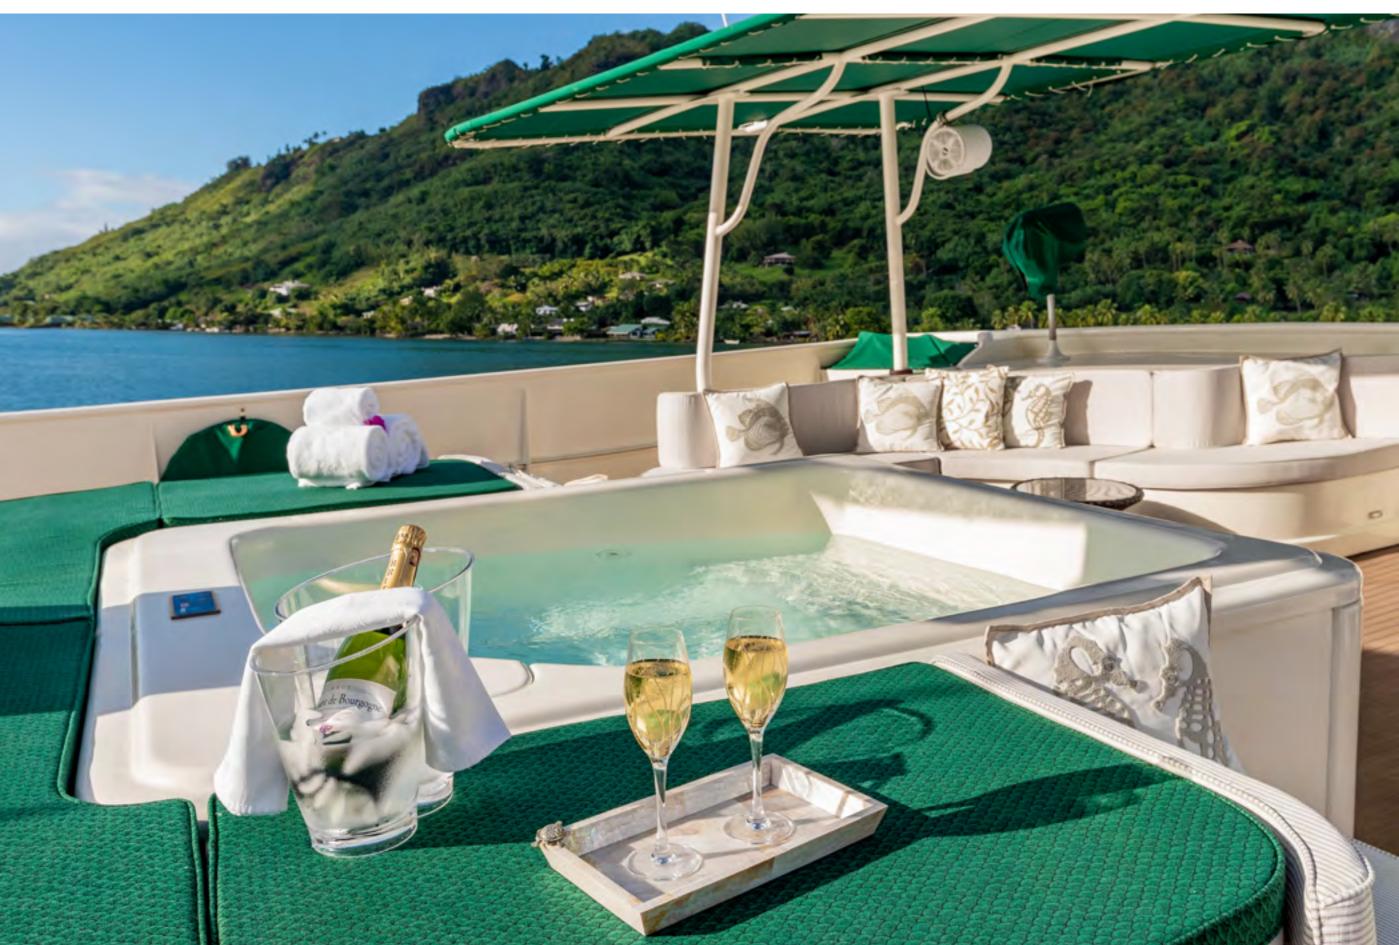

### YACHT FOR CHARTER | ASKARI | 32.89M / 107'11" | SUN DECK

## YACHT FOR CHARTER | ASKARI | 32.89M / 107'11" | SUN DECK