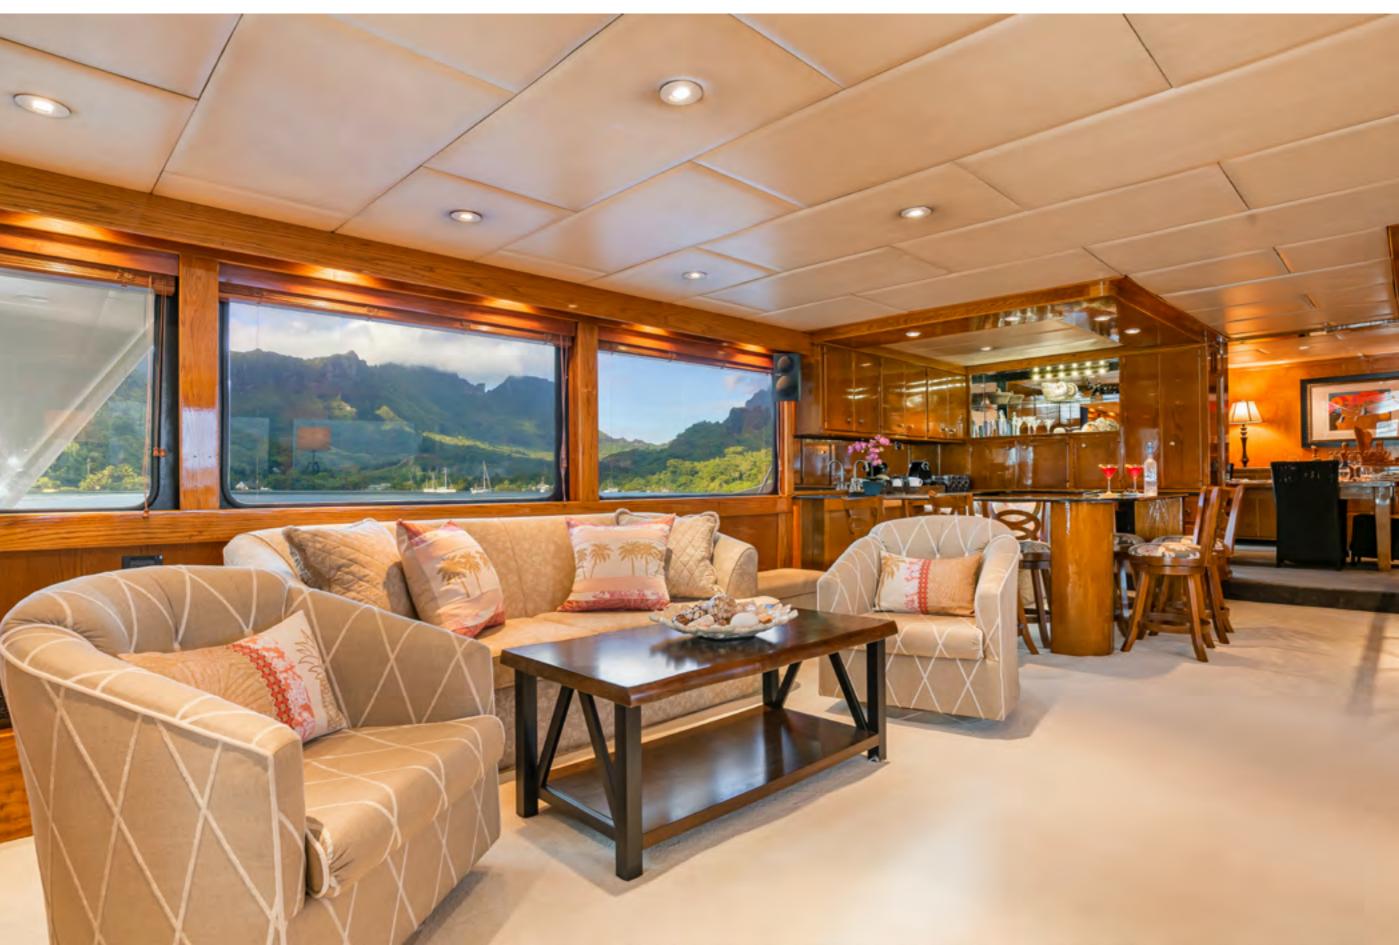

## YACHT FOR CHARTER | ASKARI | 32.89M / 107'11" | MAIN DECK AFT DINING

YACHT FOR CHARTER | ASKARI | 32.89M / 107'11" | MAIN SALON

YACHT FOR CHARTER | ASKARI | 32.89M / 107'11" | MAIN SALON