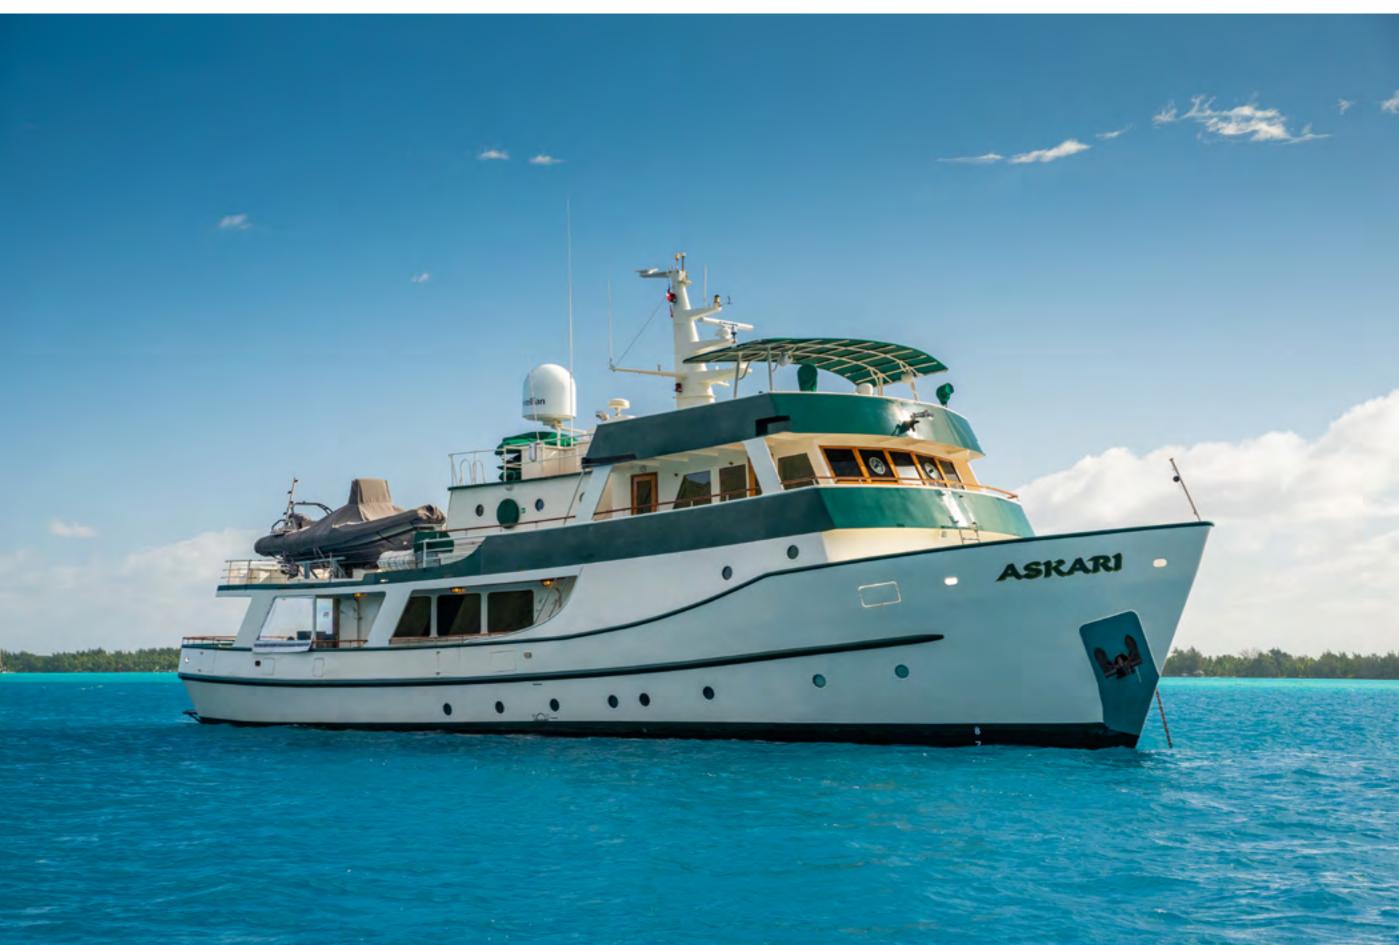

YACHT FOR CHARTER | ASKARI | 32.89M / 107'11" | GUEST STATEROOM WITH CONVERTIBLE TWINS TO QUEEN



YACHT FOR CHARTER | ASKARI | 32.89M / 107'11" | GUEST STATEROOM WITH CONVERTIBLE TWINS TO QUEEN



YACHT FOR CHARTER | ASKARI | 32.89M / 107'11" | GUEST STATEROOM WITH CONVERTIBLE TWINS TO QUEEN



YACHT FOR CHARTER | ASKARI | 32.89M / 107'11" | GUEST TWIN CONVERTIBLE STATEROOM



## YACHT FOR CHARTER | ASKARI | 32.89M / 107'11" | GUEST ENSUITE



### YACHT FOR CHARTER | ASKARI | 32.89M / 107'11" | WHEELHOUSE



### YACHT FOR CHARTER | ASKARI | 32.89M / 107'11" | SUN DECK





## YACHT FOR CHARTER | ASKARI | 32.89M / 107'11" | SUN DECK









#### YACHT FOR CHARTER | ASKARI | 32.89M / 107'11" | TENDER







### YACHT FOR CHARTER | ASKARI | 32.89M / 107'11" | TENDER AND SNORKELING







#### YACHT FOR CHARTER | ASKARI | 32.89M / 107'11"

#### TENDERS

19FT / 5.7M FALCON SEMI - RIGID 21FT / 6.5M ZODIAC SEMI - RIGID

#### TOYS

1X THREE PERSON WAVE RUNNER

2X DOUBLE KAYAKS

1X SINGLE KAYAK

4X STAND UP PADDLE BOARDS

2X FULL SETS OF KITE BOARDING EQUIPMENT

WATER SKIS

WAKE BOARD

8X SETS OF DIVE EQUIPMENT

SNORKEL GEAR

FISHING GEAR

Yachts offered are subject to availability. The particulars are believed to be correct but are not guaranteed and may not be used for contractual purposes. Specification provided for information only.



Yachts offered are subject to availability. The particulars are believed to be correct but are not guaranteed and may not be used for contractual purposes. Specification provided for information only.