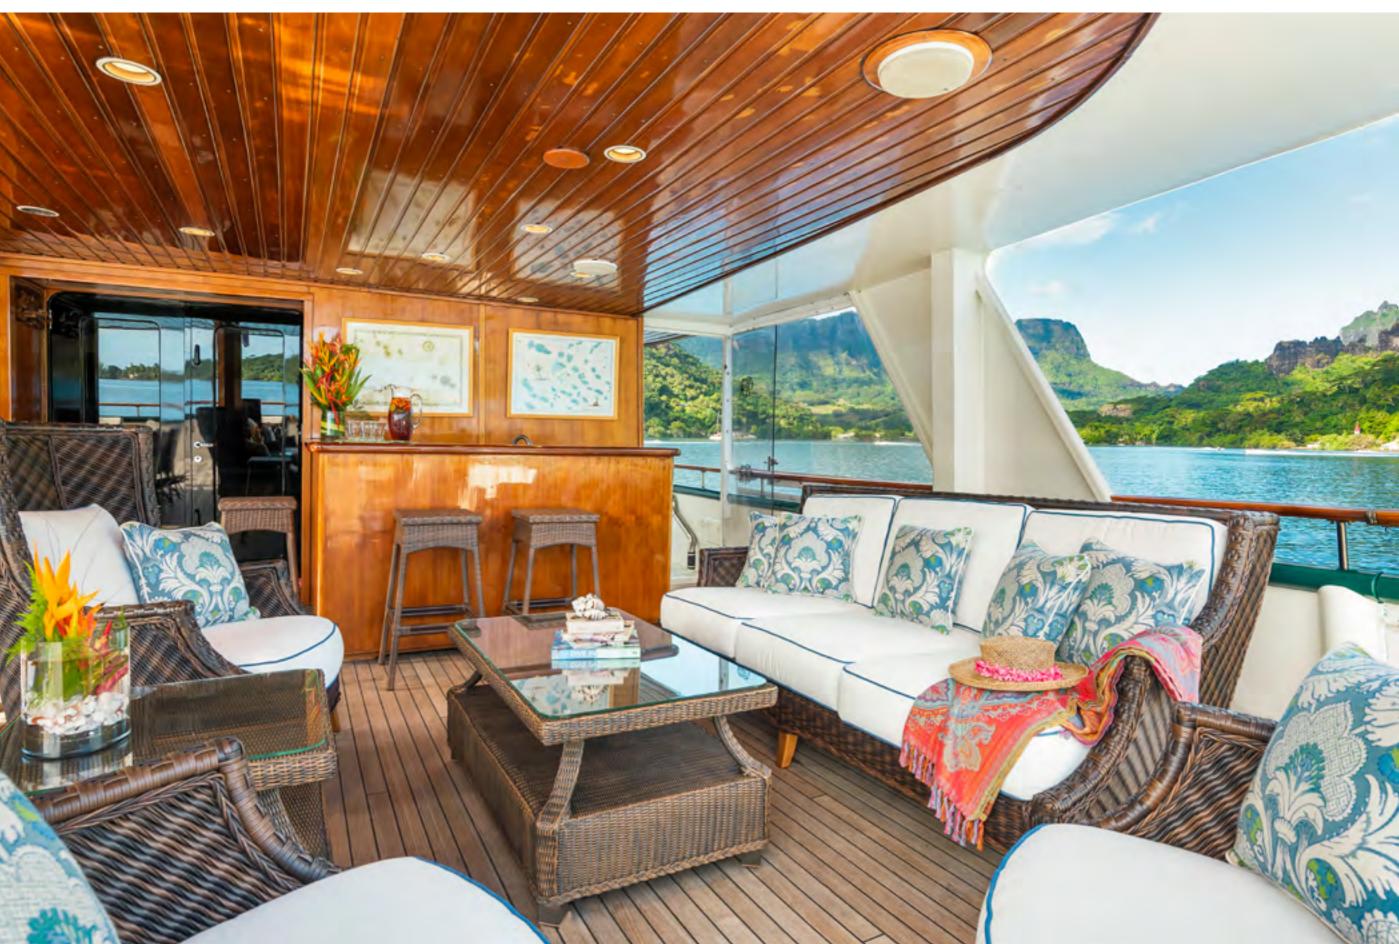

## YACHT FOR CHARTER | ASKARI | 32.89M / 107'11" | MAIN DECK AFT DINING

YACHT FOR CHARTER | ASKARI | 32.89M / 107'11" | MAIN SALON

YACHT FOR CHARTER | ASKARI | 32.89M / 107'11" | MAIN SALON