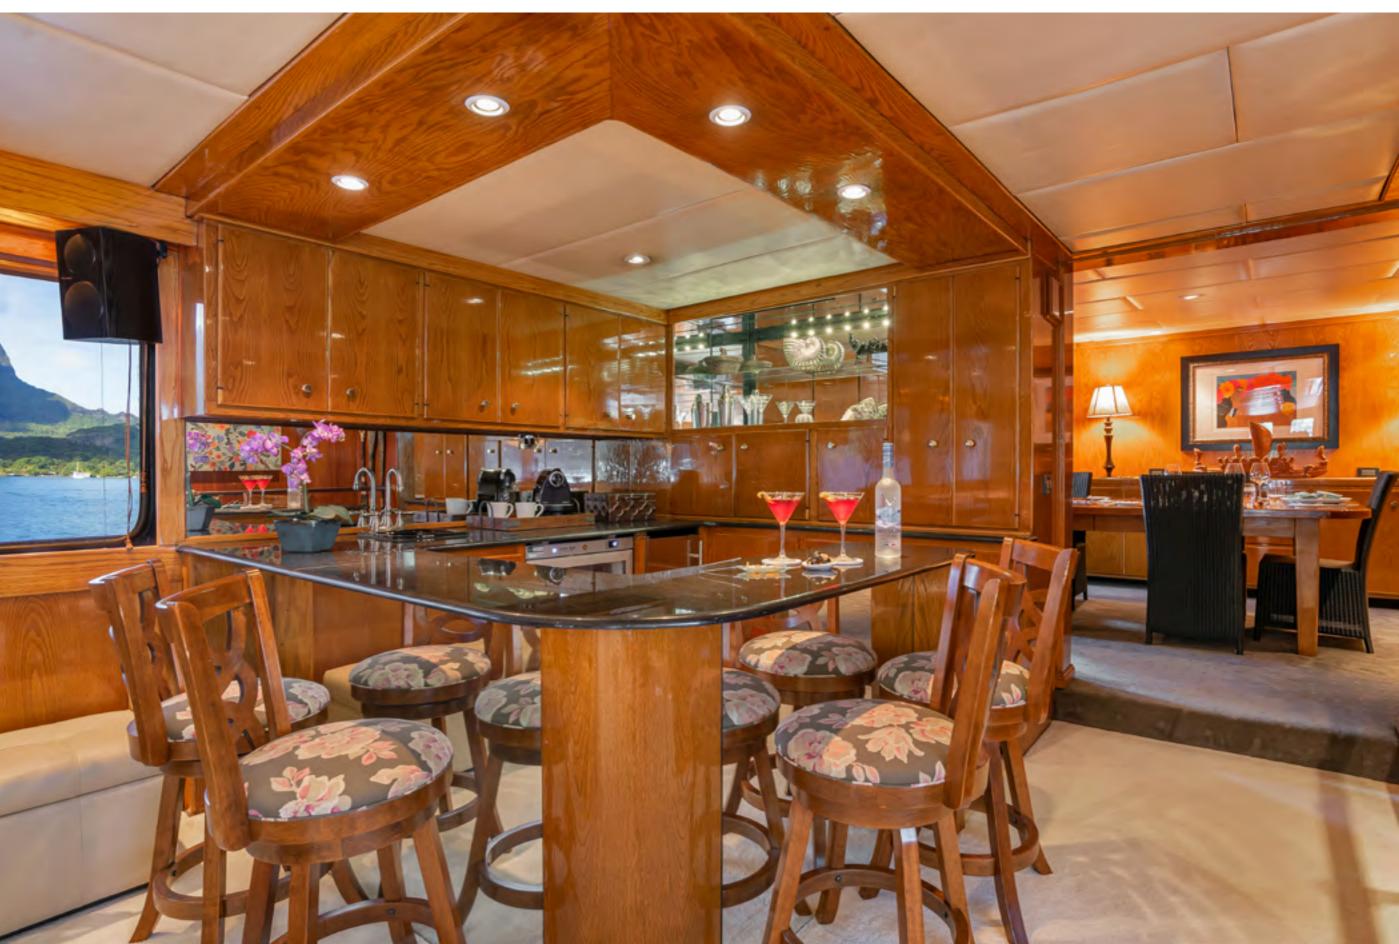

## YACHT FOR CHARTER | ASKARI | 32.89M / 107'11" | MAIN DECK AFT DINING

YACHT FOR CHARTER | ASKARI | 32.89M / 107'11" | MAIN SALON

YACHT FOR CHARTER | ASKARI | 32.89M / 107'11" | MAIN SALON