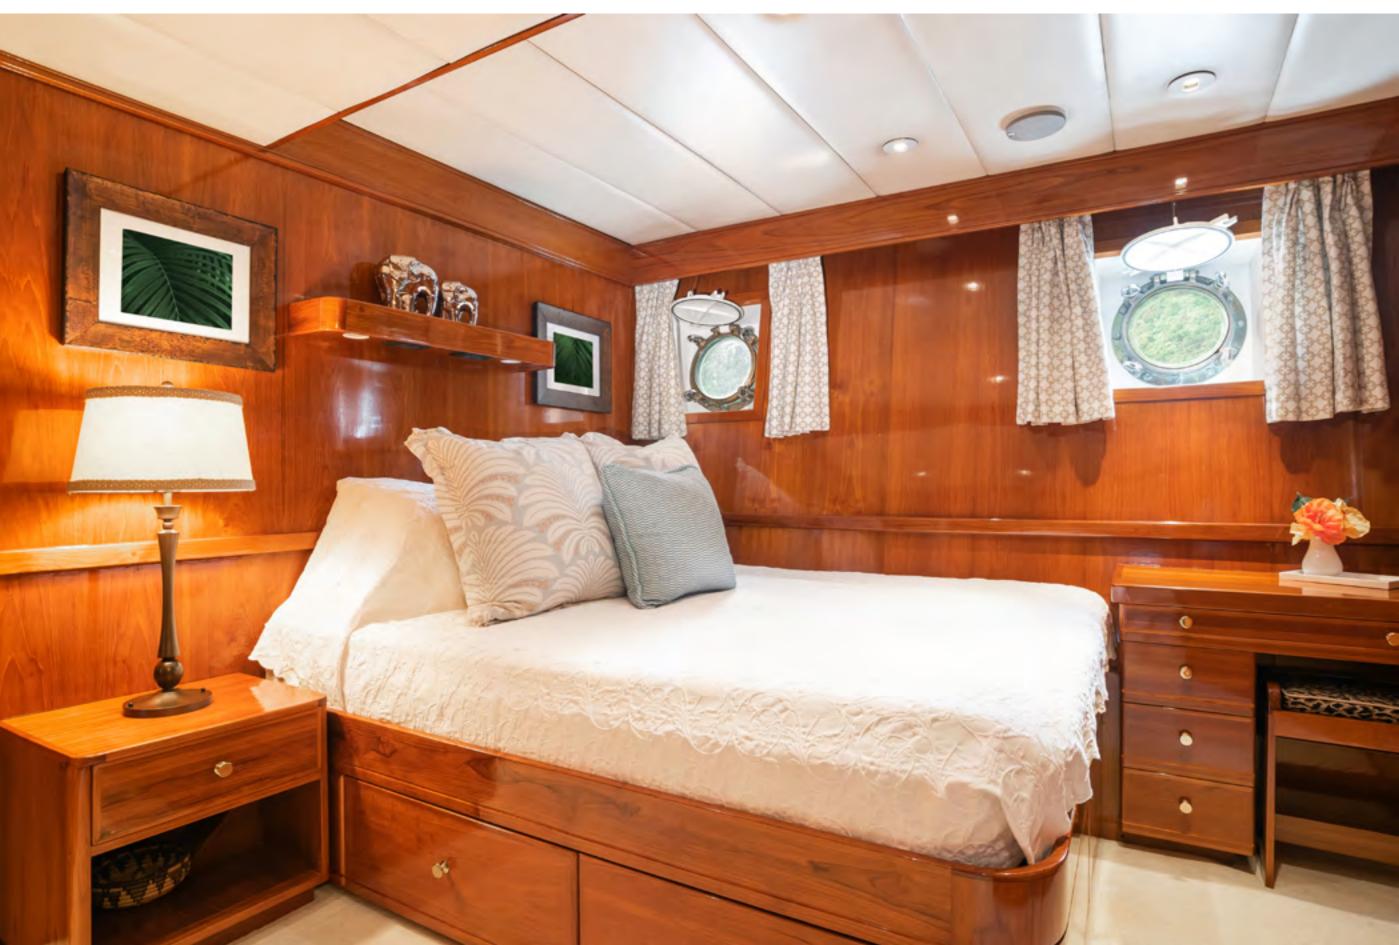

## YACHT FOR CHARTER | ASKARI | 32.89M / 107'11" | MASTER ENSUITE

YACHT FOR CHARTER | ASKARI | 32.89M / 107'11" | QUEEN STATEROOM

YACHT FOR CHARTER | ASKARI | 32.89M / 107'11" | GUEST STATEROOM WITH CONVERTIBLE TWINS TO QUEEN