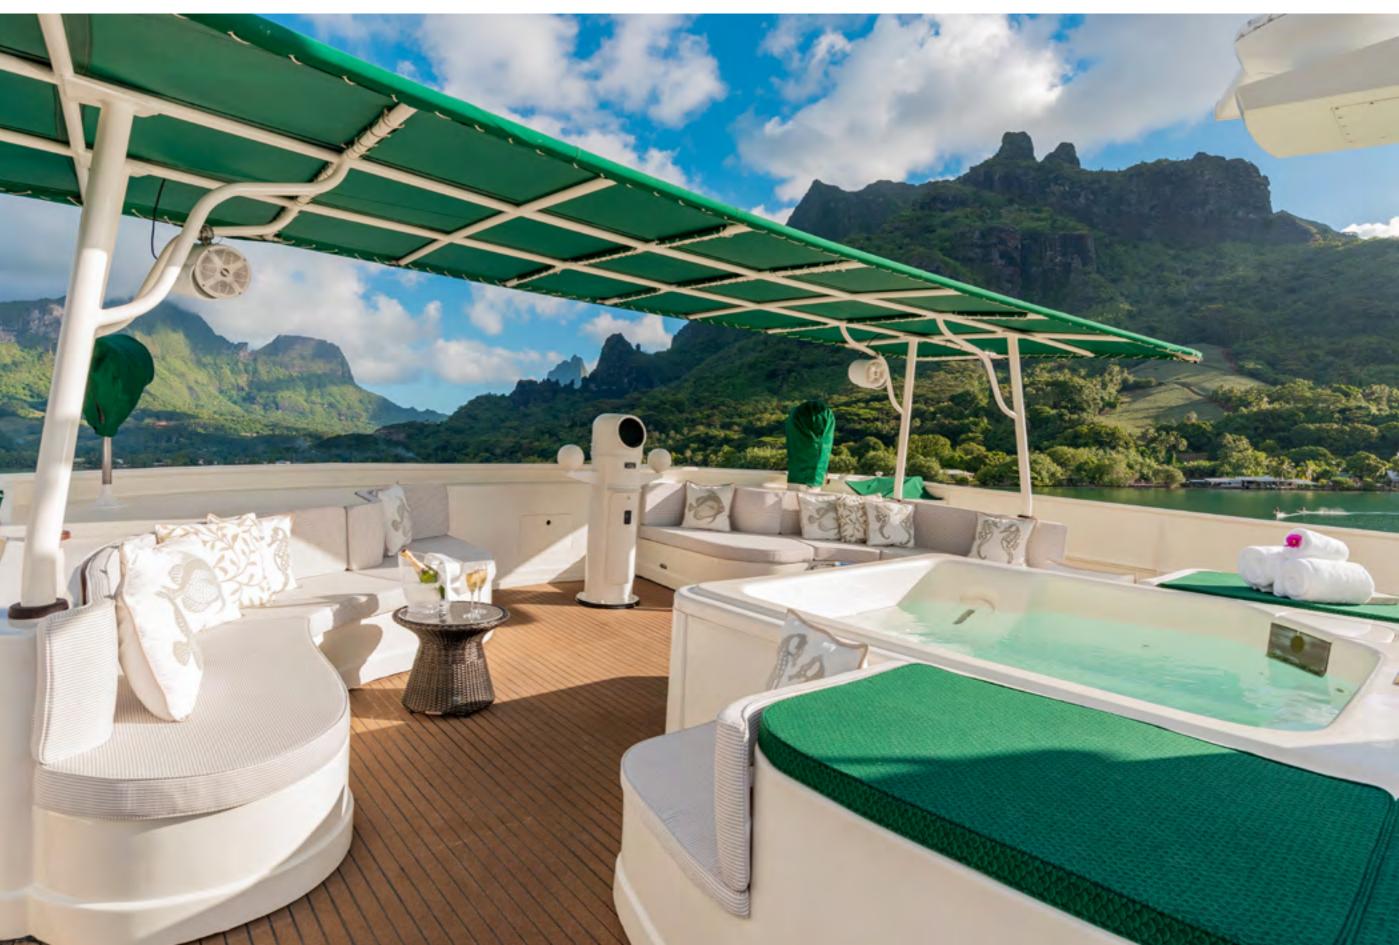

### YACHT FOR CHARTER | ASKARI | 32.89M / 107'11" | SUN DECK

## YACHT FOR CHARTER | ASKARI | 32.89M / 107'11" | SUN DECK