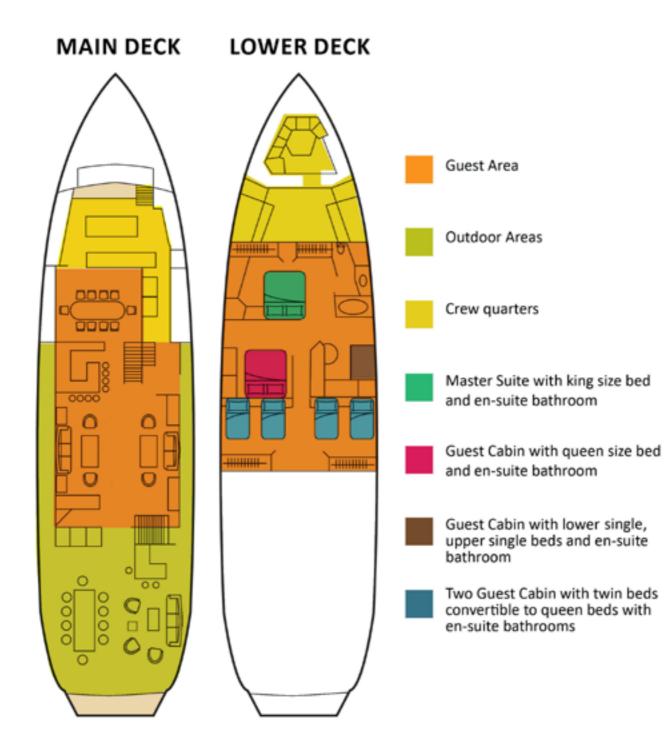

## YACHT FOR CHARTER | ASKARI | 32.89M / 107'11"

| BUILDER              | SERMONS           |                                                                                                                                                                                                                                                   |
|----------------------|-------------------|---------------------------------------------------------------------------------------------------------------------------------------------------------------------------------------------------------------------------------------------------|
| BUILT / REFIT        | 1971 / 2017       |                                                                                                                                                                                                                                                   |
| BEAM                 | 8.51M / 27'11"    |                                                                                                                                                                                                                                                   |
| STATEROOMS           | 5                 | Available in the French Polynesia all year, ASKARI is the<br>epitome of exotic location cruising. With a charming and<br>comfortable interior, ASKARI cruises through the Society<br>Islands or the Tuamatu Atolls hosting an adventure of a life |
| GUESTS               | 10                |                                                                                                                                                                                                                                                   |
| CREW                 | 7                 |                                                                                                                                                                                                                                                   |
| SPEED                | 10 KNOTS / 10 MAX |                                                                                                                                                                                                                                                   |
|                      |                   | <ul> <li>time. Accommodating 10 guests she is perfect for a relaxing<br/>time. The experienced crew specializes in diving and</li> </ul>                                                                                                          |
| CRUISING AREA SUMMER | FRENCH POLYNESIA  | exploring lagoons and are eager to show their knowledge of                                                                                                                                                                                        |
| CRUISING AREA WINTER | FRENCH POLYNESIA  | — the local cruising area.                                                                                                                                                                                                                        |
| WEEKLY RATE HIGH     | \$105,000         | This yacht is not available for sale or charter to US residents                                                                                                                                                                                   |
| WEEKLY RATE LOW      | \$95,000          | while in US waters                                                                                                                                                                                                                                |