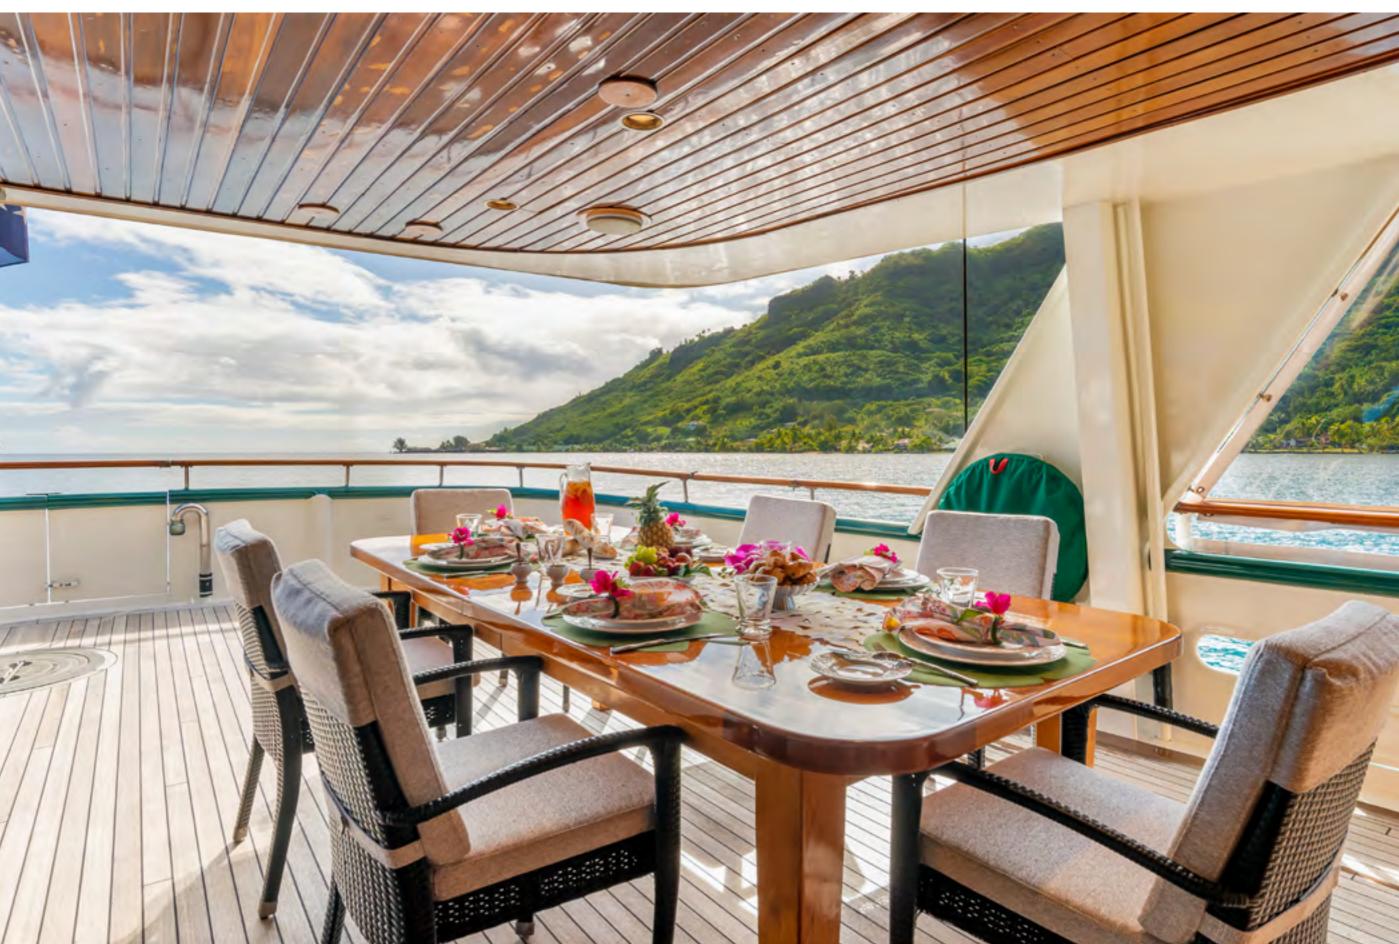

## YACHT FOR CHARTER | ASKARI | 32.89M / 107'11" | MAIN DECK AFT DINING

YACHT FOR CHARTER | ASKARI | 32.89M / 107'11" | MAIN SALON

YACHT FOR CHARTER | ASKARI | 32.89M / 107'11" | MAIN SALON