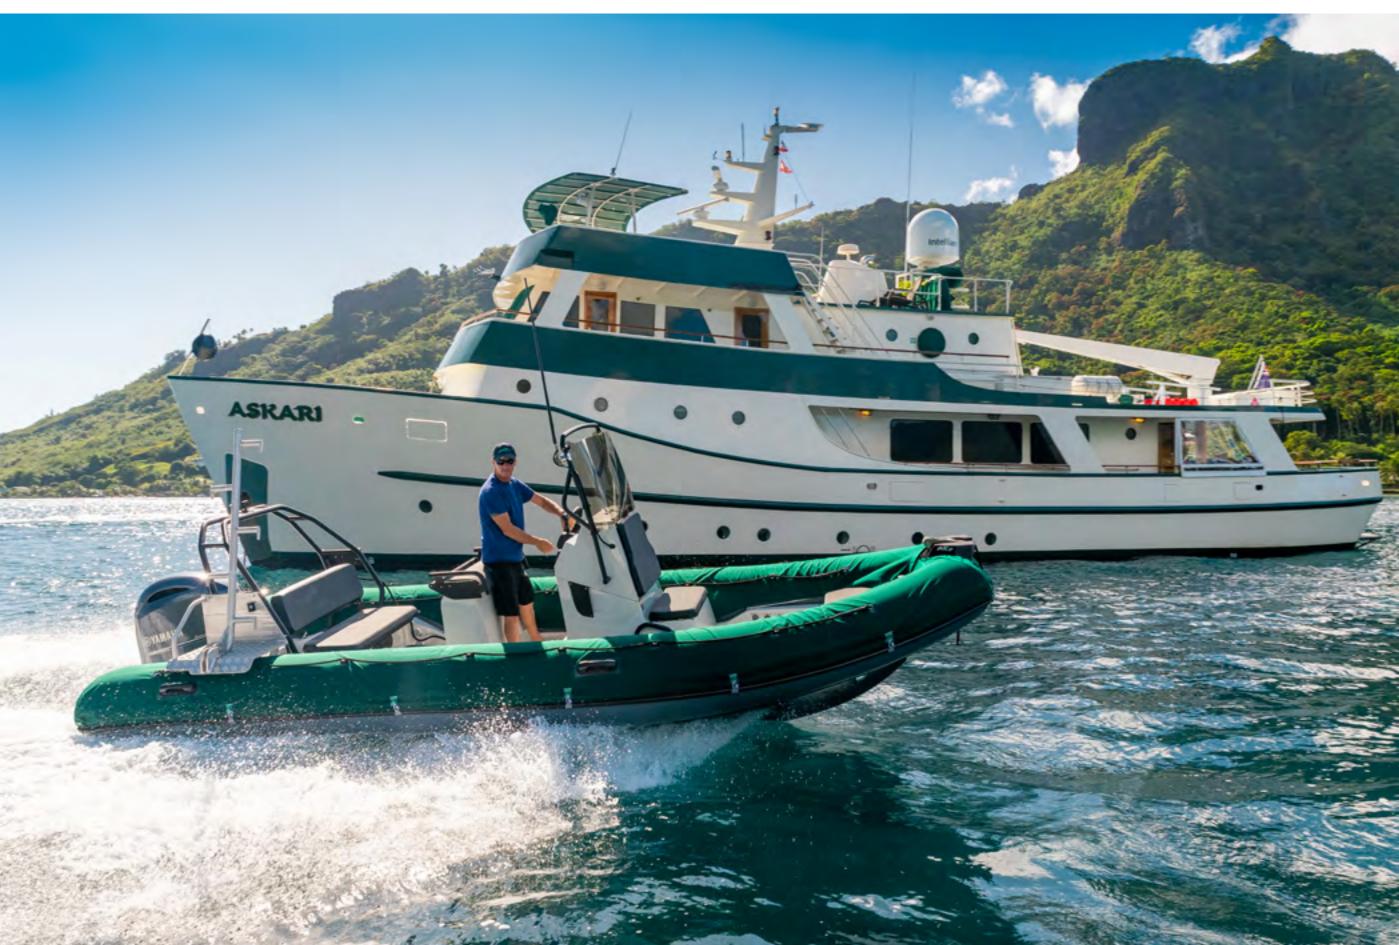

#### YACHT FOR CHARTER | ASKARI | 32.89M / 107'11" | TENDER

### YACHT FOR CHARTER | ASKARI | 32.89M / 107'11" | TENDER AND SNORKELING