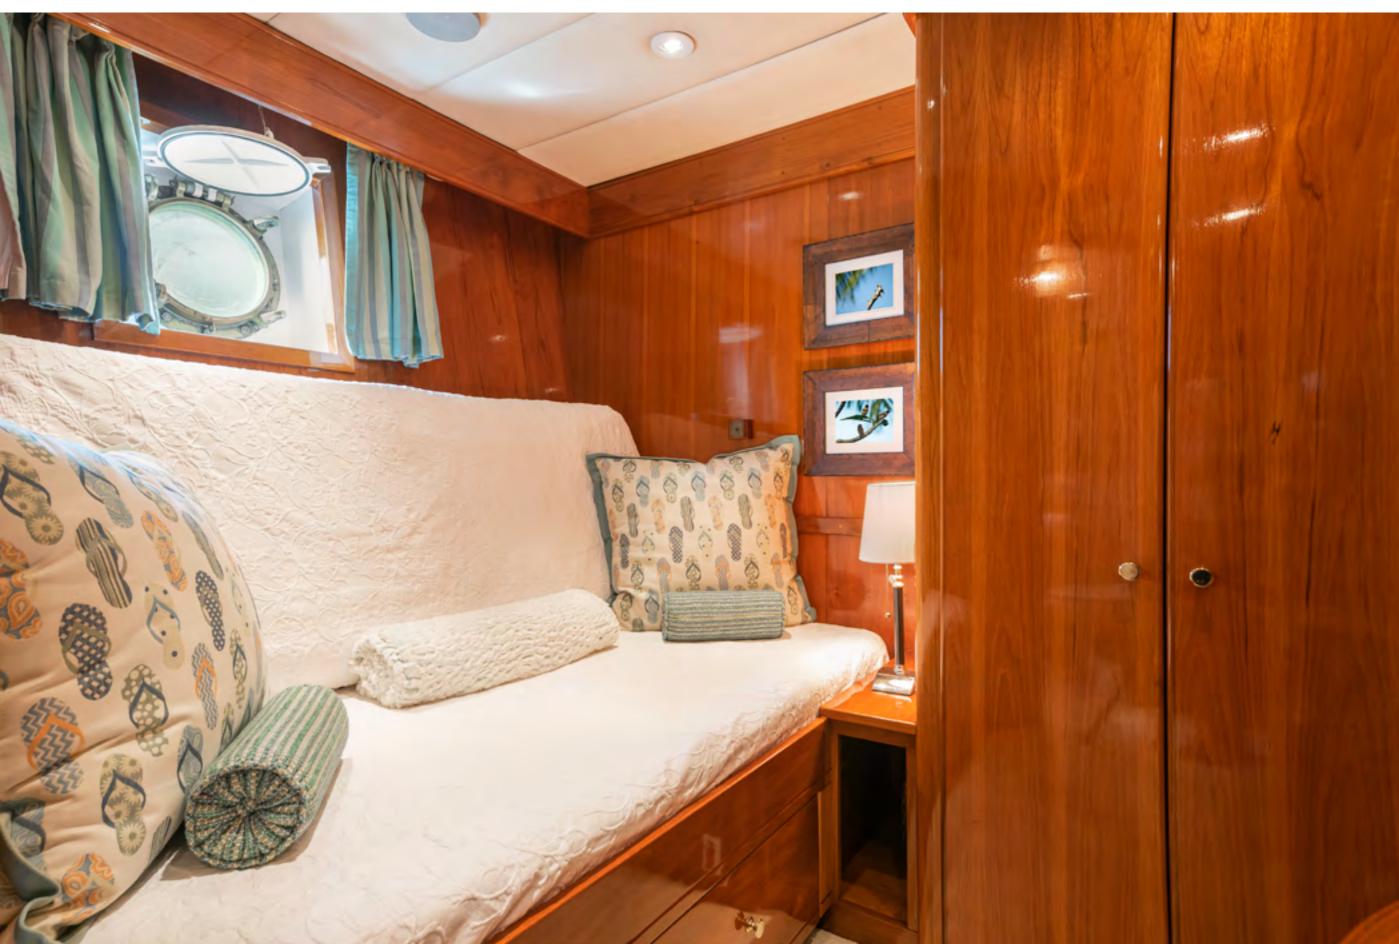

YACHT FOR CHARTER | ASKARI | 32.89M / 107'11" | GUEST STATEROOM WITH CONVERTIBLE TWINS TO QUEEN

YACHT FOR CHARTER | ASKARI | 32.89M / 107'11" | GUEST STATEROOM WITH CONVERTIBLE TWINS TO QUEEN

YACHT FOR CHARTER | ASKARI | 32.89M / 107'11" | GUEST TWIN CONVERTIBLE STATEROOM