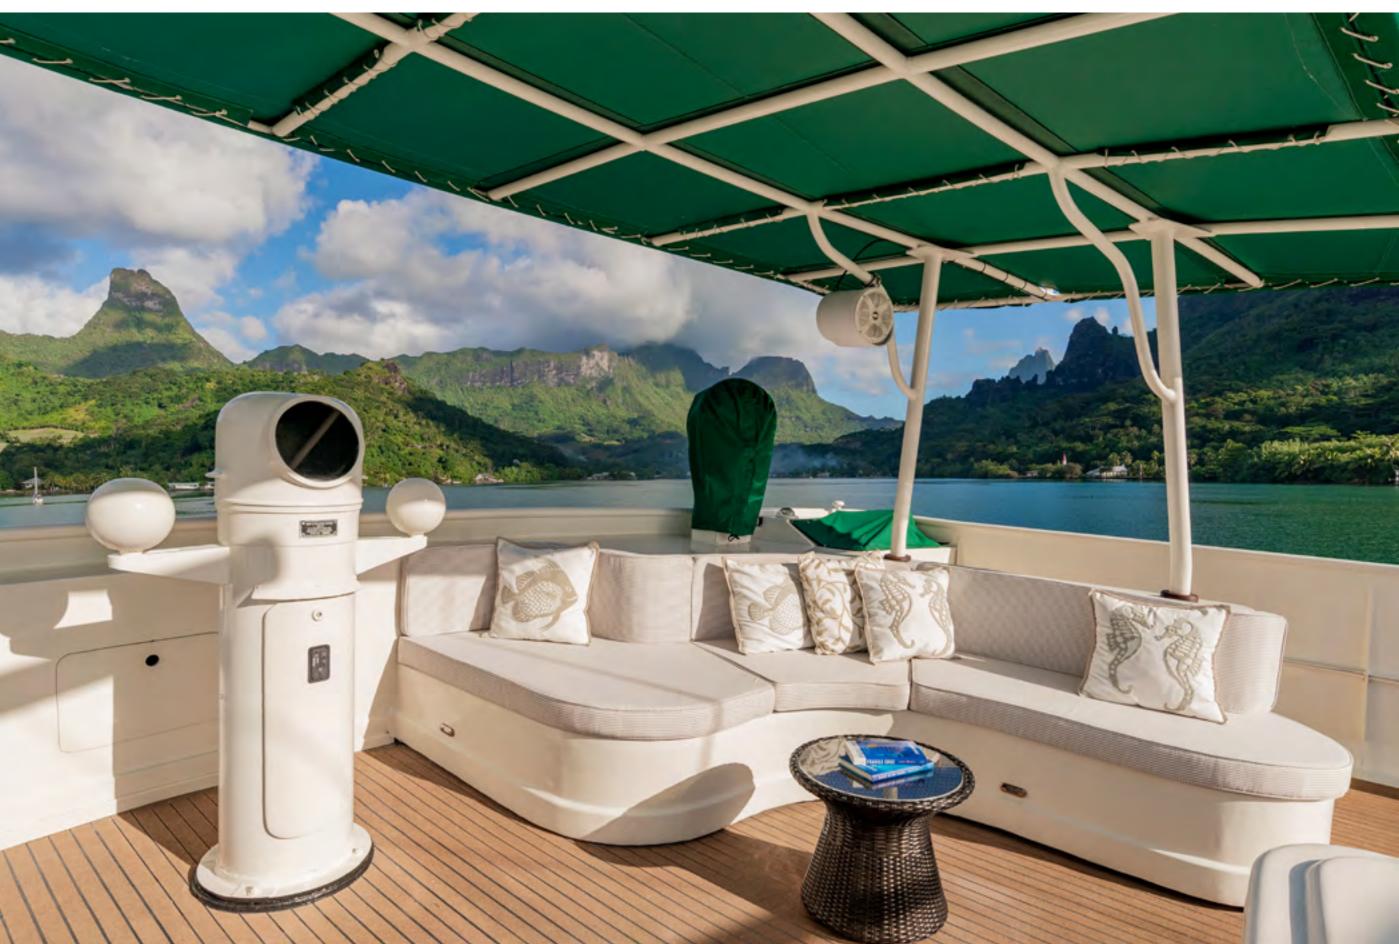

### YACHT FOR CHARTER | ASKARI | 32.89M / 107'11" | SUN DECK

## YACHT FOR CHARTER | ASKARI | 32.89M / 107'11" | SUN DECK