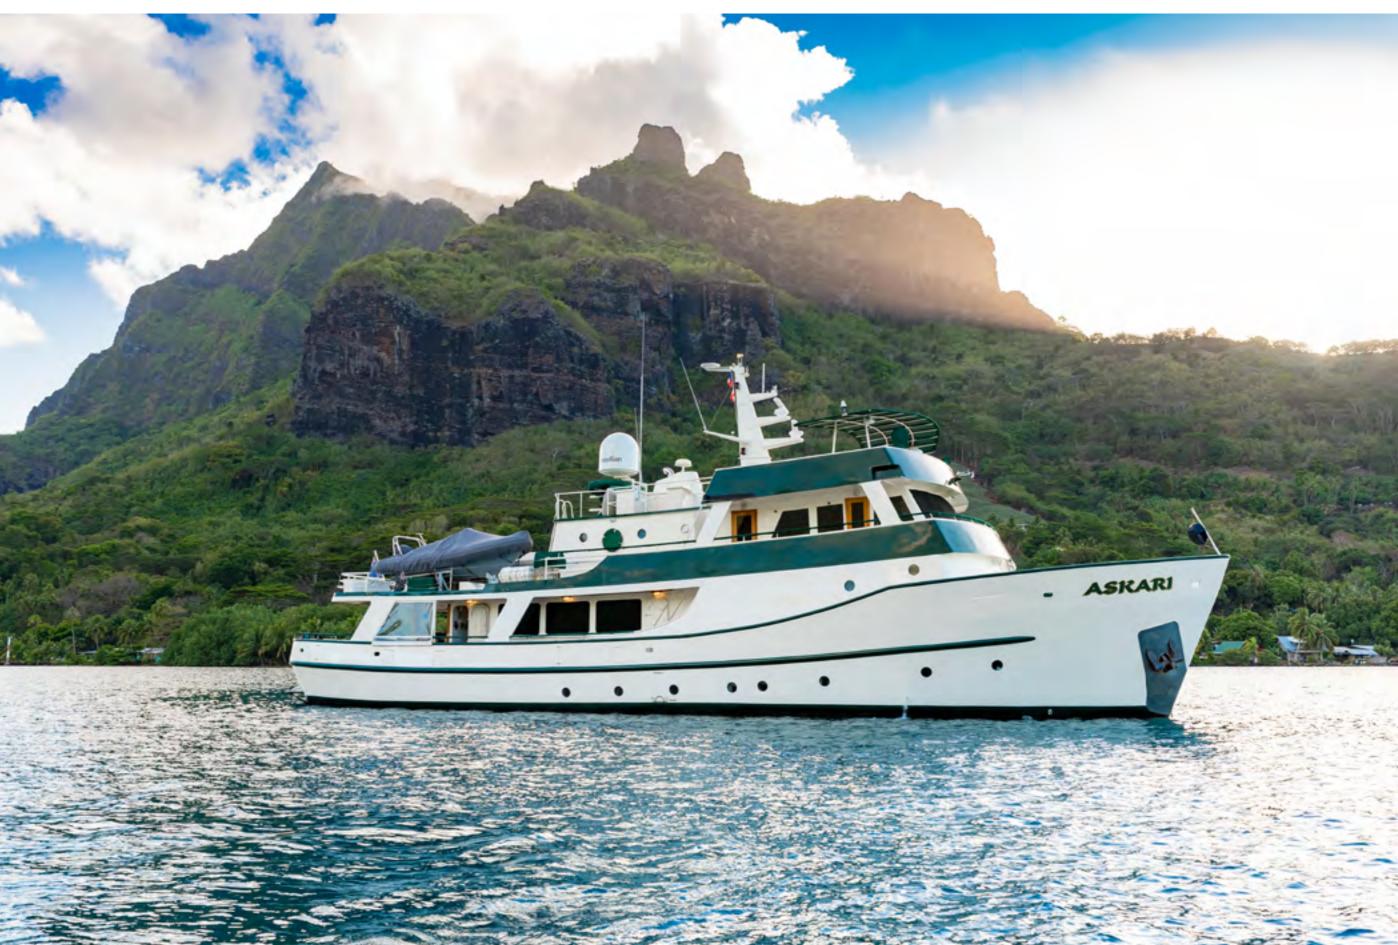

| This yacht is not available for sale or charter to US residents                                                                                                                                                                                   |
| WEEKLY RATE LOW      | \$95,000          | while in US waters                                                                                                                                                                                                                                |

Yachts offered are subject to availability. The particulars are believed to be correct but are not guaranteed and may not be used for contractual purposes. Specification provided for information only.

# YACHT FOR CHARTER | ASKARI | 32.89M / 107'11" | PROFILE







## YACHT FOR CHARTER | ASKARI | 32.89M / 107'11" | MAIN DECK AFT DINING







YACHT FOR CHARTER | ASKARI | 32.89M / 107'11" | MAIN SALON





YACHT FOR CHARTER | ASKARI | 32.89M / 107'11" | MAIN SALON





### YACHT FOR CHARTER | ASKARI | 32.89M / 107'11" | FORMAL DINING





## YACHT FOR CHARTER | ASKARI | 32.89M / 107'11" | MASTER STATEROOM



YACHT FOR CHARTER | ASKARI | 32.89M / 107'11" | MASTER STATEROOM



YACHT FOR CHARTER | ASKARI | 32.89M / 107'11" | MASTER STATEROOM



## YACHT FOR CHARTER | ASKARI | 32.89M / 107'11" | MASTER ENSUITE



YACHT FOR CHARTER | ASKARI | 32.89M / 107'11" | QUEEN STATEROOM



YACHT FOR CHARTER | ASKARI | 32.89M / 107'11" | GUEST STATEROOM WITH CONVERTIBLE TWINS TO QUEEN



YACHT FOR CHARTER | ASKARI | 32.89M / 107'11" | GUEST STATEROOM WITH CONVE