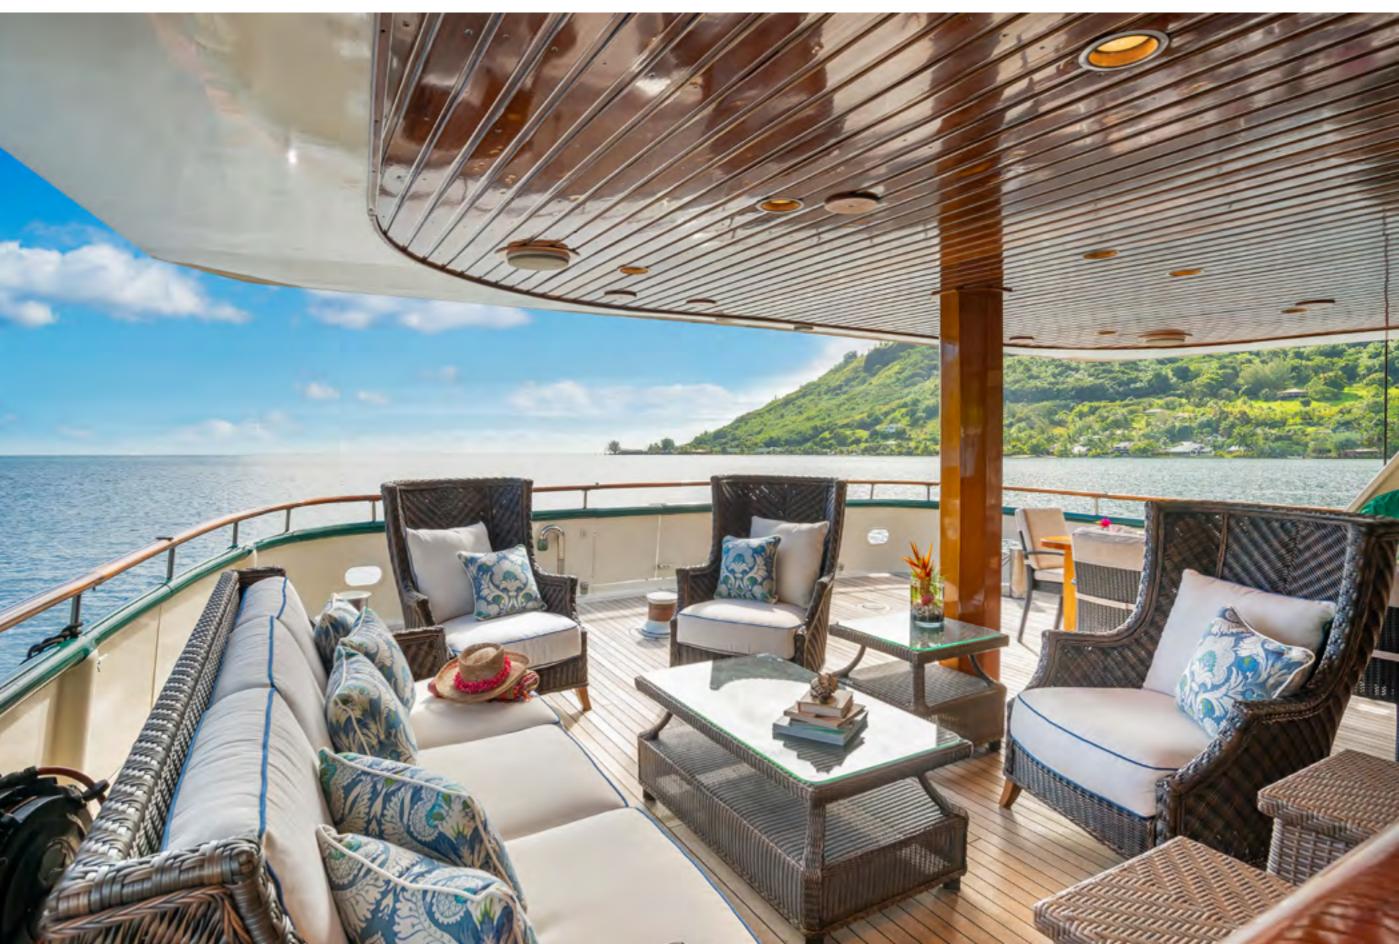

## YACHT FOR CHARTER | ASKARI | 32.89M / 107'11" | MAIN DECK AFT DINING

YACHT FOR CHARTER | ASKARI | 32.89M / 107'11" | MAIN SALON

YACHT FOR CHARTER | ASKARI | 32.89M / 107'11" | MAIN SALON