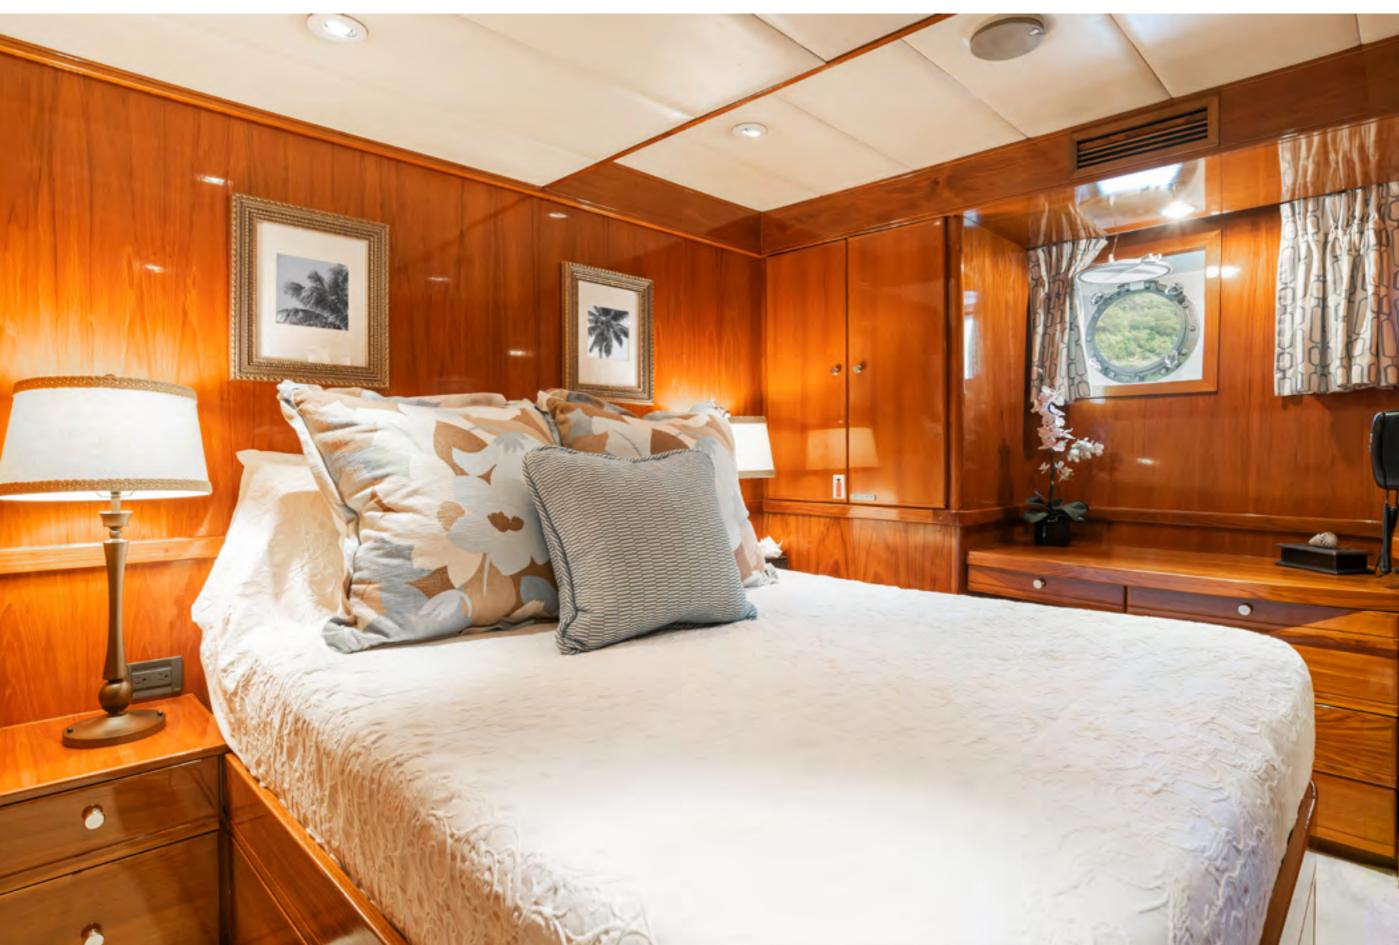

## YACHT FOR CHARTER | ASKARI | 32.89M / 107'11" | MASTER STATEROOM

YACHT FOR CHARTER | ASKARI | 32.89M / 107'11" | MASTER STATEROOM

YACHT FOR CHARTER | ASKARI | 32.89M / 107'11" | MASTER STATEROOM