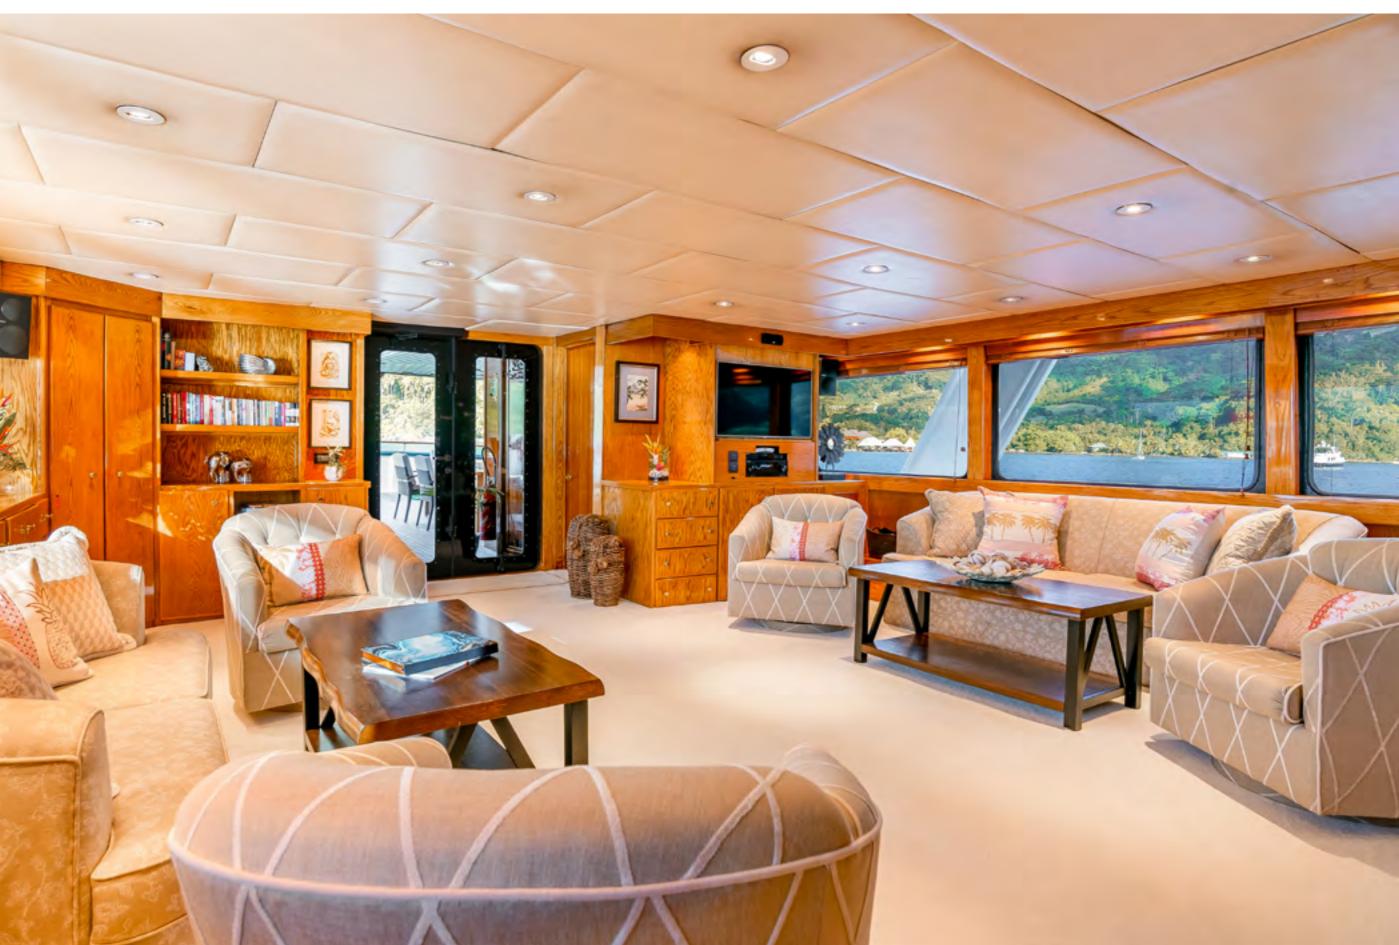

## YACHT FOR CHARTER | ASKARI | 32.89M / 107'11" | MAIN DECK AFT DINING

YACHT FOR CHARTER | ASKARI | 32.89M / 107'11" | MAIN SALON

YACHT FOR CHARTER | ASKARI | 32.89M / 107'11" | MAIN SALON