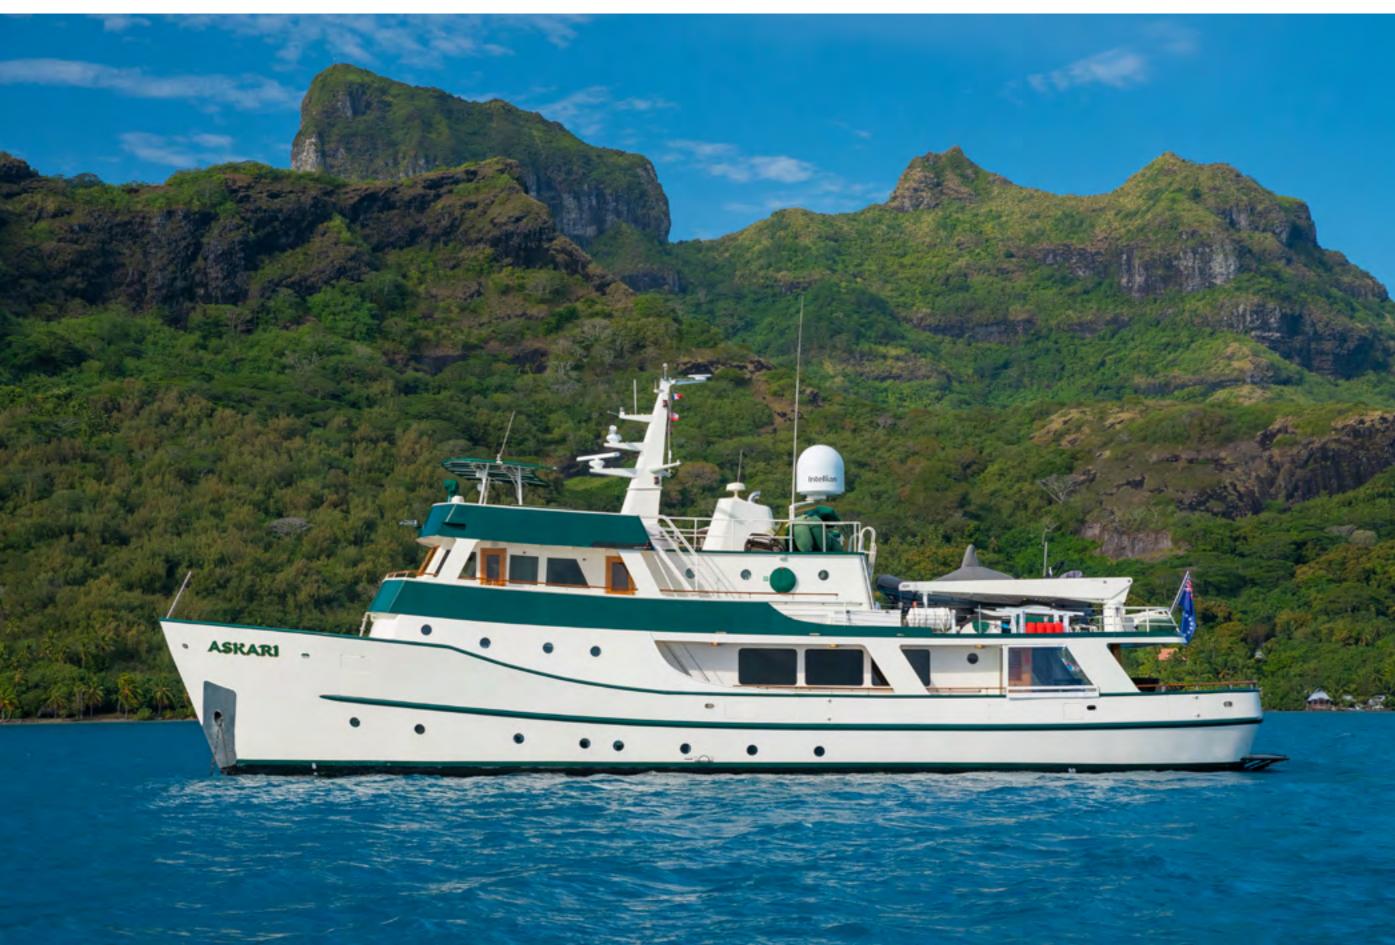

OM



YACHT FOR CHARTER | ASKARI | 32.89M / 107'11" | GUEST STATEROOM WITH CONVERTIBLE TWINS TO QUEEN



YACHT FOR CHARTER | ASKARI | 32.89M / 107'11" | GUEST STATEROOM WITH CONVERTIBLE TWINS TO QUEEN



YACHT FOR CHARTER | ASKARI | 32.89M / 107'11" | GUEST STATEROOM WITH CONVERTIBLE TWINS TO QUEEN



YACHT FOR CHARTER | ASKARI | 32.89M / 107'11" | GUEST TWIN CONVERTIBLE STATEROOM



## YACHT FOR CHARTER | ASKARI | 32.89M / 107'11" | GUEST ENSUITE



### YACHT FOR CHARTER | ASKARI | 32.89M / 107'11" | WHEELHOUSE



### YACHT FOR CHARTER | ASKARI | 32.89M / 107'11" | SUN DECK





## YACHT FOR CHARTER | ASKARI | 32.89M / 107'11" | SUN DECK









#### YACHT FOR CHARTER | ASKARI | 32.89M / 107'11" | TENDER







### YACHT FOR CHARTER | ASKARI | 32.89M / 107'11" | TENDER AND SNORKELING







#### YACHT FOR CHARTER | ASKARI | 32.89M / 107'11"

#### TENDERS

19FT / 5.7M FALCON SEMI - RIGID 21FT / 6.5M ZODIAC SEMI - RIGID

#### TOYS

1X THREE PERSON WAVE RUNNER

2X DOUBLE KAYAKS

1X SINGLE KAYAK

4X STAND UP PADDLE BOARDS

2X FULL SETS OF KITE BOARDING EQUIPMENT

WATER SKIS

WAKE BOARD

8X SETS OF DIVE EQUIPMENT

SNORKEL GEAR

FISHING GEAR

Yachts offered are subject to availability. The particulars are believed to be correct but are not guaranteed and may not be used for contractual purposes. Specification provided for information only.



Yachts offered are subject to availability. The particulars are believed to be correct but are not guaranteed and may not be used for contractual purposes. Specification provided for information only.