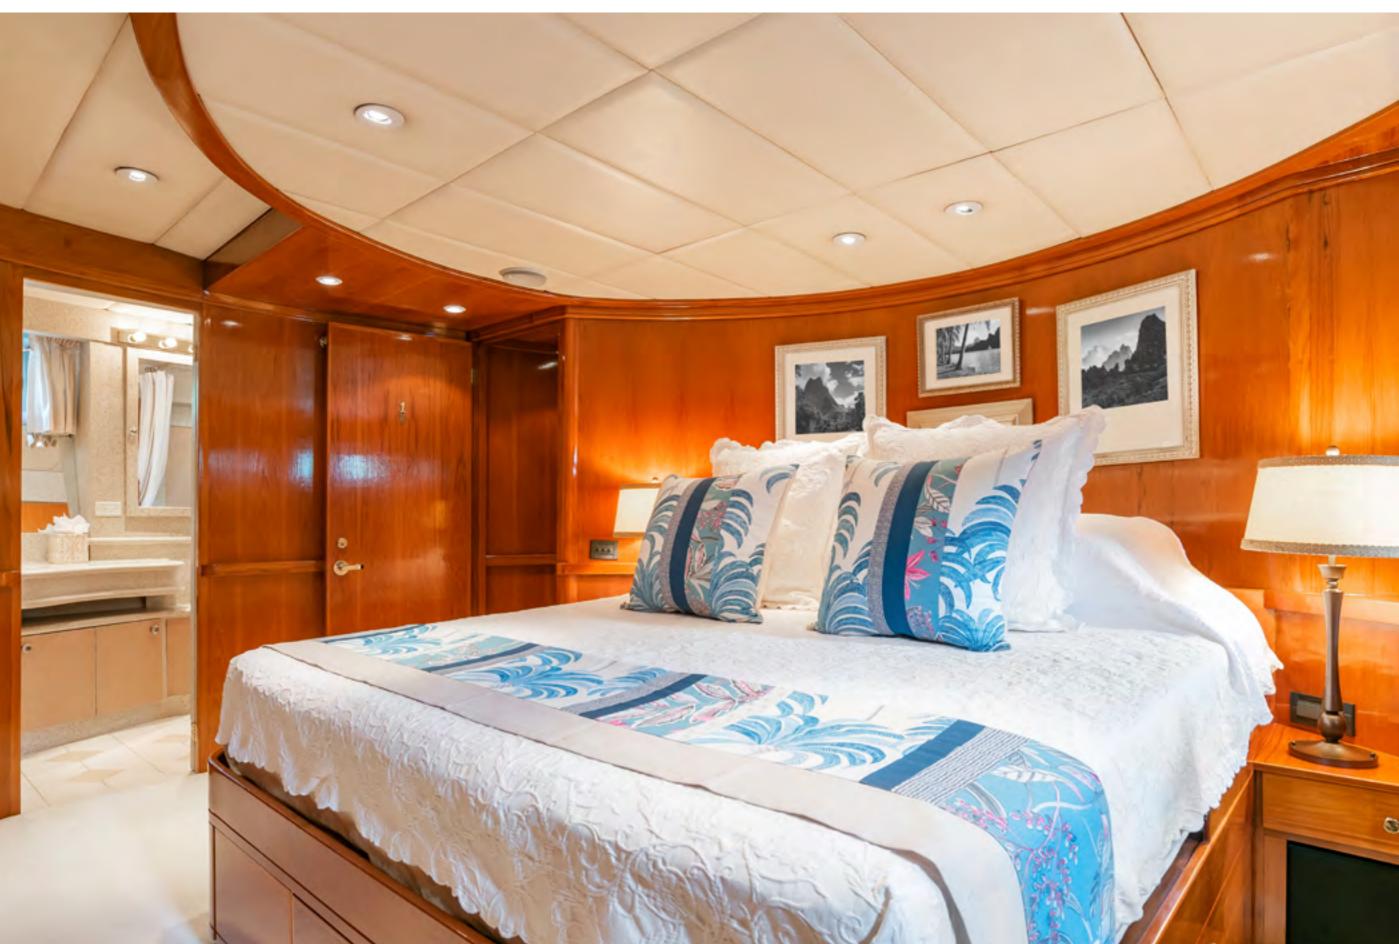

## YACHT FOR CHARTER | ASKARI | 32.89M / 107'11" | MASTER STATEROOM

YACHT FOR CHARTER | ASKARI | 32.89M / 107'11" | MASTER STATEROOM

YACHT FOR CHARTER | ASKARI | 32.89M / 107'11" | MASTER STATEROOM