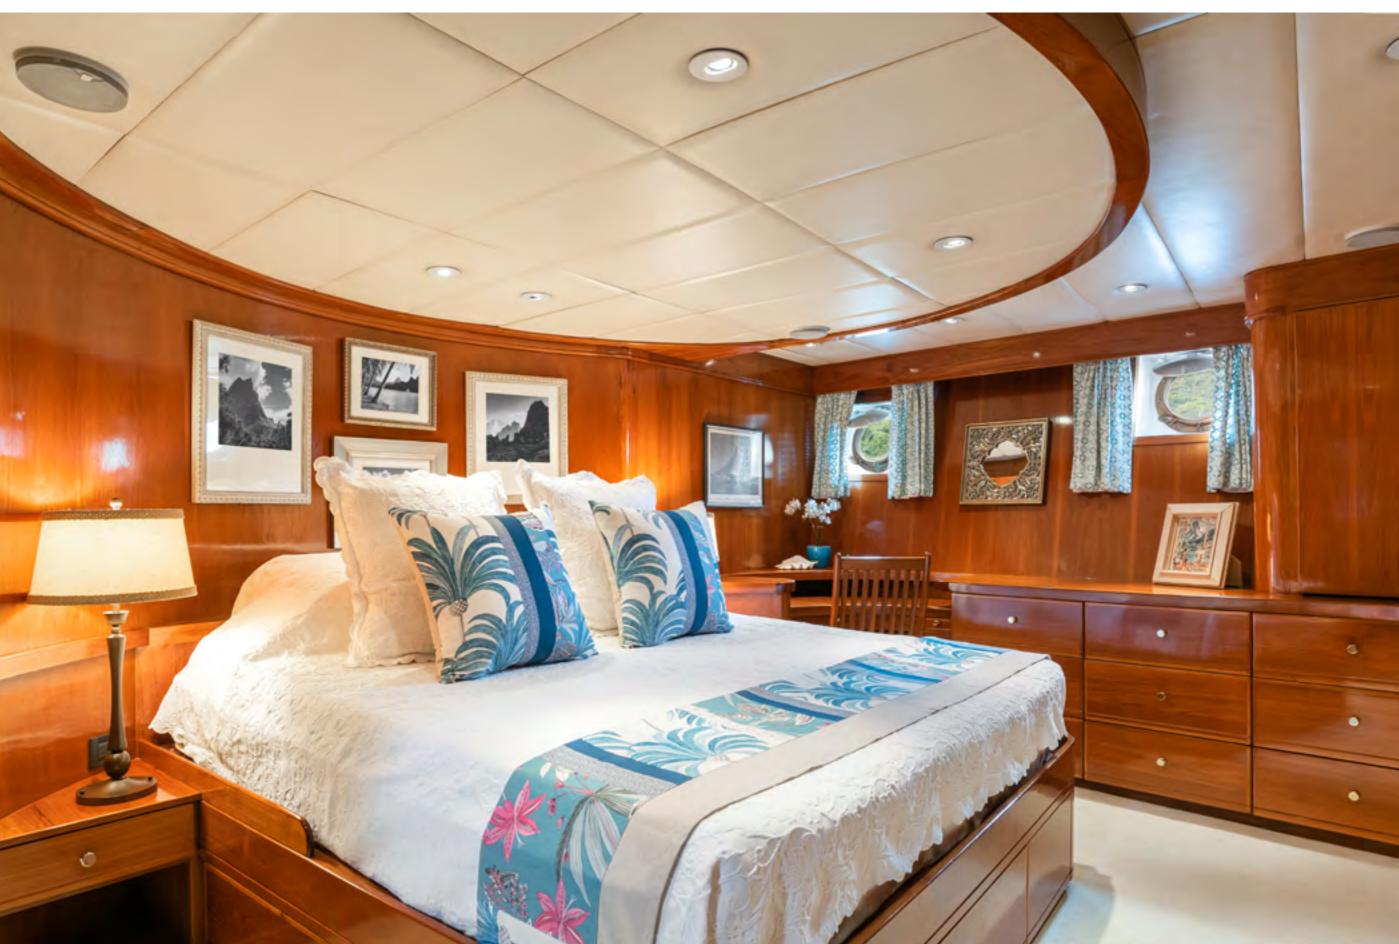

## YACHT FOR CHARTER | ASKARI | 32.89M / 107'11" | MASTER STATEROOM

YACHT FOR CHARTER | ASKARI | 32.89M / 107'11" | MASTER STATEROOM

YACHT FOR CHARTER | ASKARI | 32.89M / 107'11" | MASTER STATEROOM