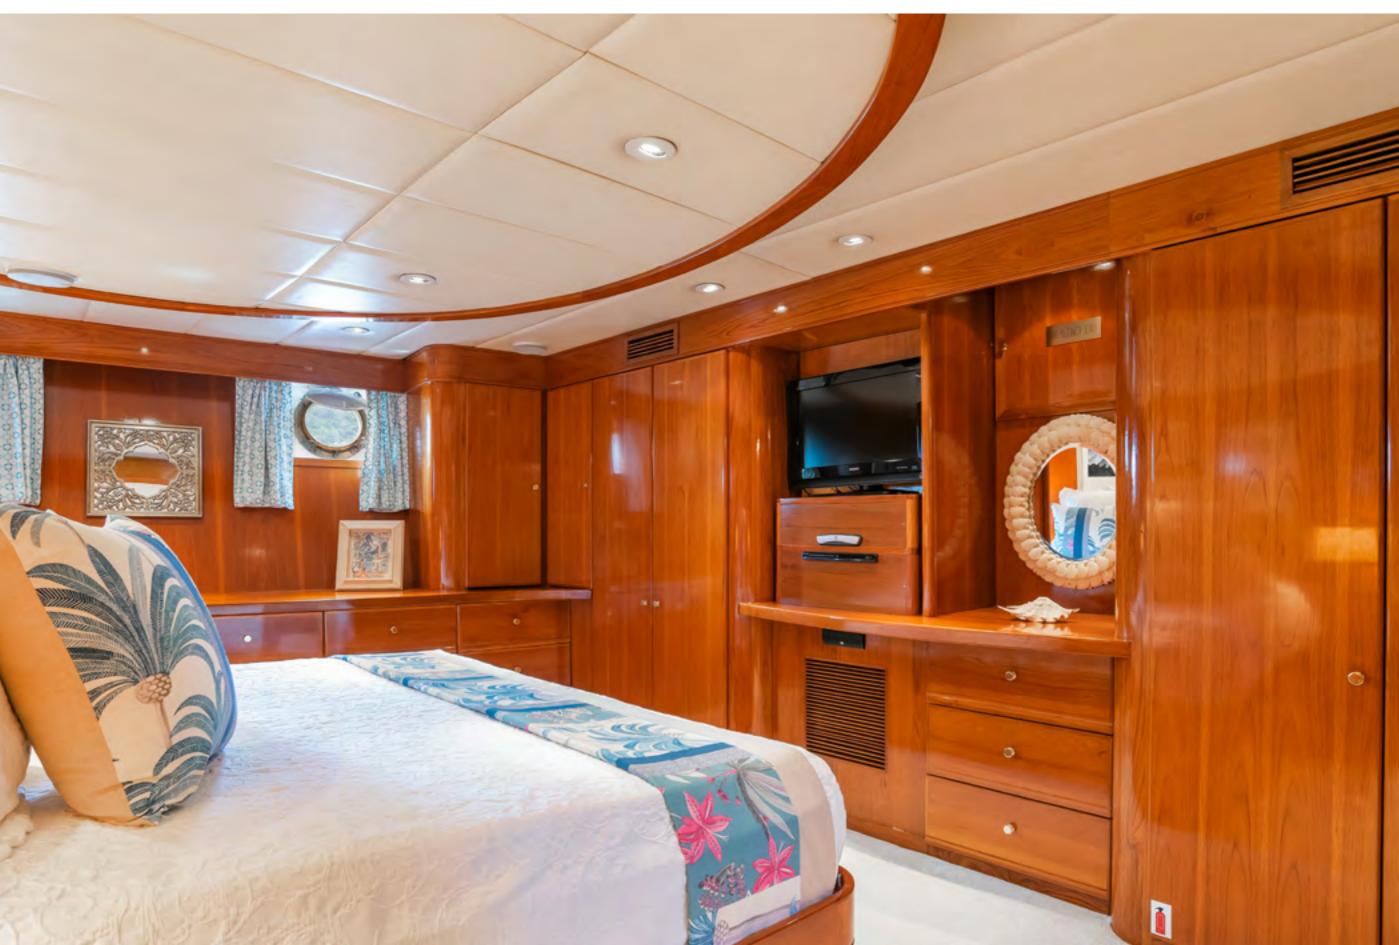

## YACHT FOR CHARTER | ASKARI | 32.89M / 107'11" | MASTER STATEROOM

YACHT FOR CHARTER | ASKARI | 32.89M / 107'11" | MASTER STATEROOM

YACHT FOR CHARTER | ASKARI | 32.89M / 107'11" | MASTER STATEROOM