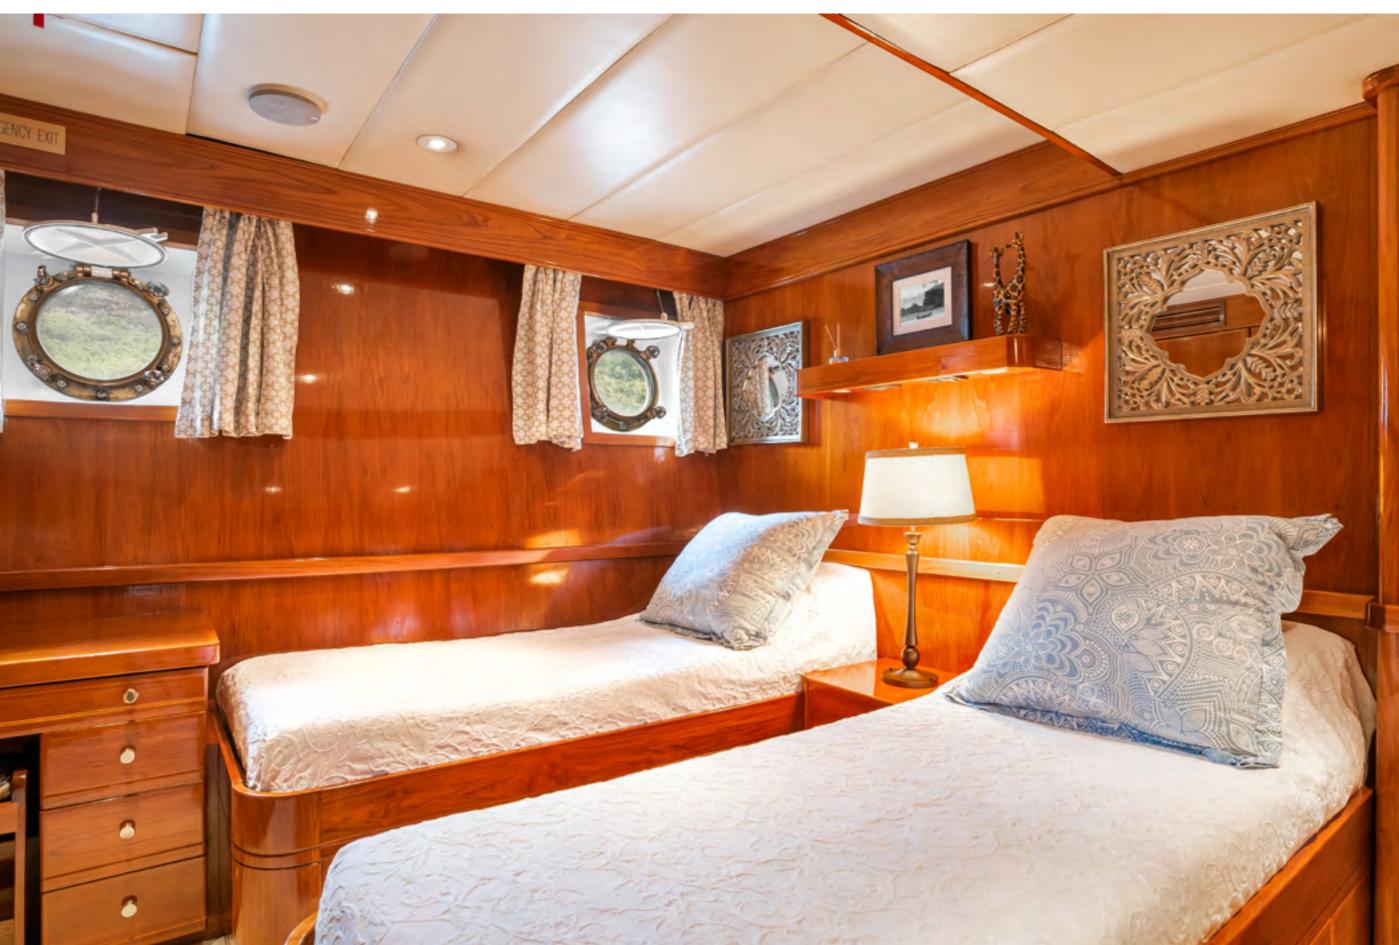

YACHT FOR CHARTER | ASKARI | 32.89M / 107'11" | GUEST STATEROOM WITH CONVERTIBLE TWINS TO QUEEN

YACHT FOR CHARTER | ASKARI | 32.89M / 107'11" | GUEST STATEROOM WITH CONVERTIBLE TWINS TO QUEEN

YACHT FOR CHARTER | ASKARI | 32.89M / 107'11" | GUEST TWIN CONVERTIBLE STATEROOM