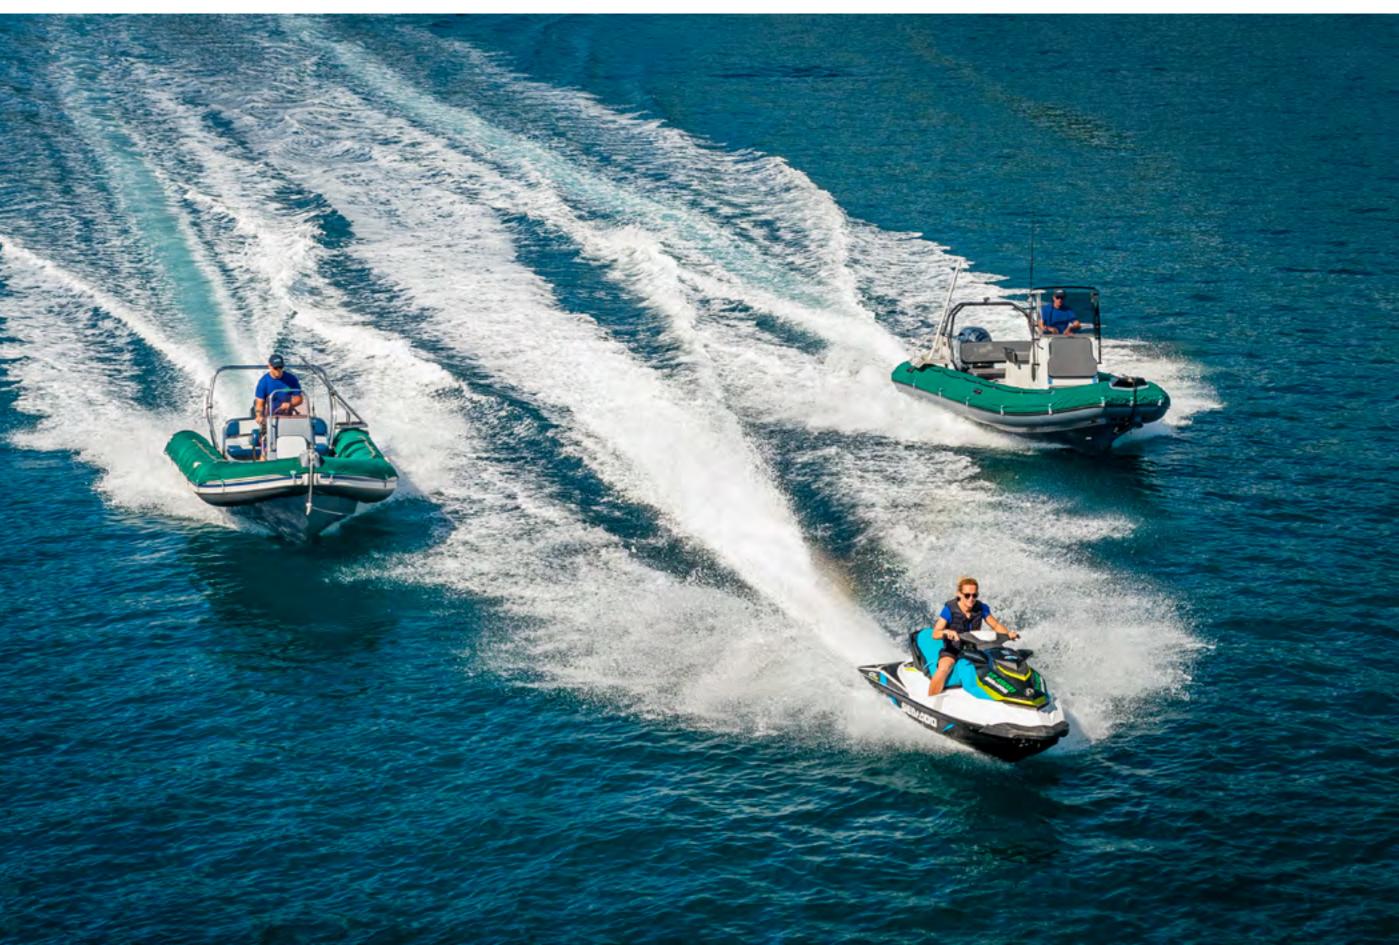

#### YACHT FOR CHARTER | ASKARI | 32.89M / 107'11" | TENDER

#### TENDERS

19FT / 5.7M FALCON SEMI - RIGID 21FT / 6.5M ZODIAC SEMI - RIGID

#### TOYS

1X THREE PERSON WAVE RUNNER

2X DOUBLE KAYAKS

1X SINGLE KAYAK

4X STAND UP PADDLE BOARDS

2X FULL SETS OF KITE BOARDING EQUIPMENT

WATER SKIS

WAKE BOARD