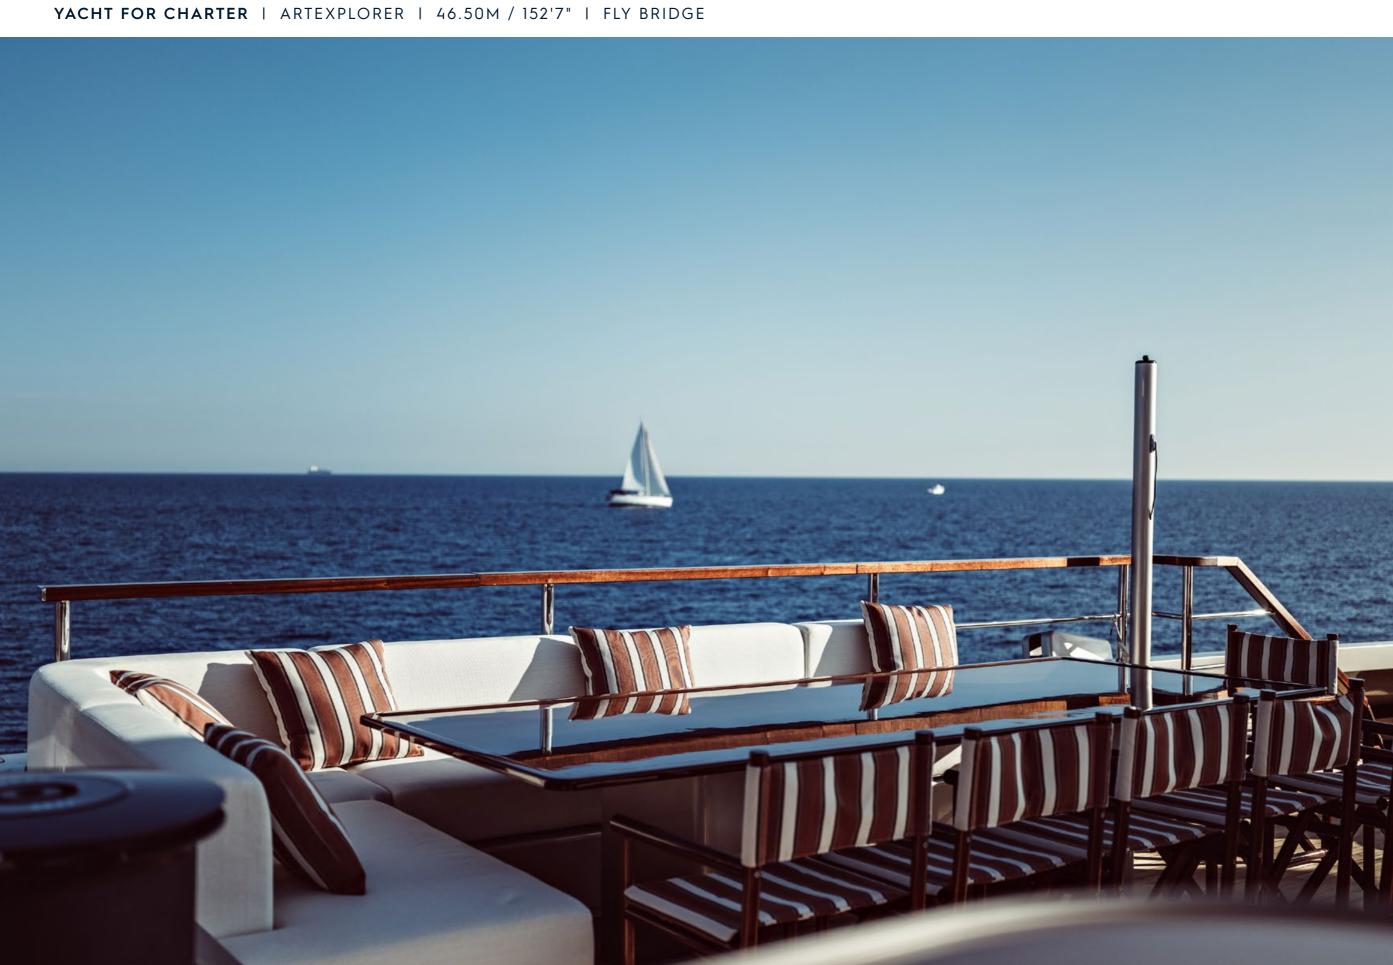

## **EXPERT'S VIEW**

"ARTEXPLORER is the largest aluminium sailing Catamaran in the world, chartering her is a unique experience. With a beam of 17m she offers an impressive main deck area. ARTEXPLORER can accommodate up to 12 guests in 6 comfortable cabins including 3 cabins on main deck. her great performance under sails will allow the crew to set the sails even with low wind and still have a good cruising speed with the wind as only noise around."