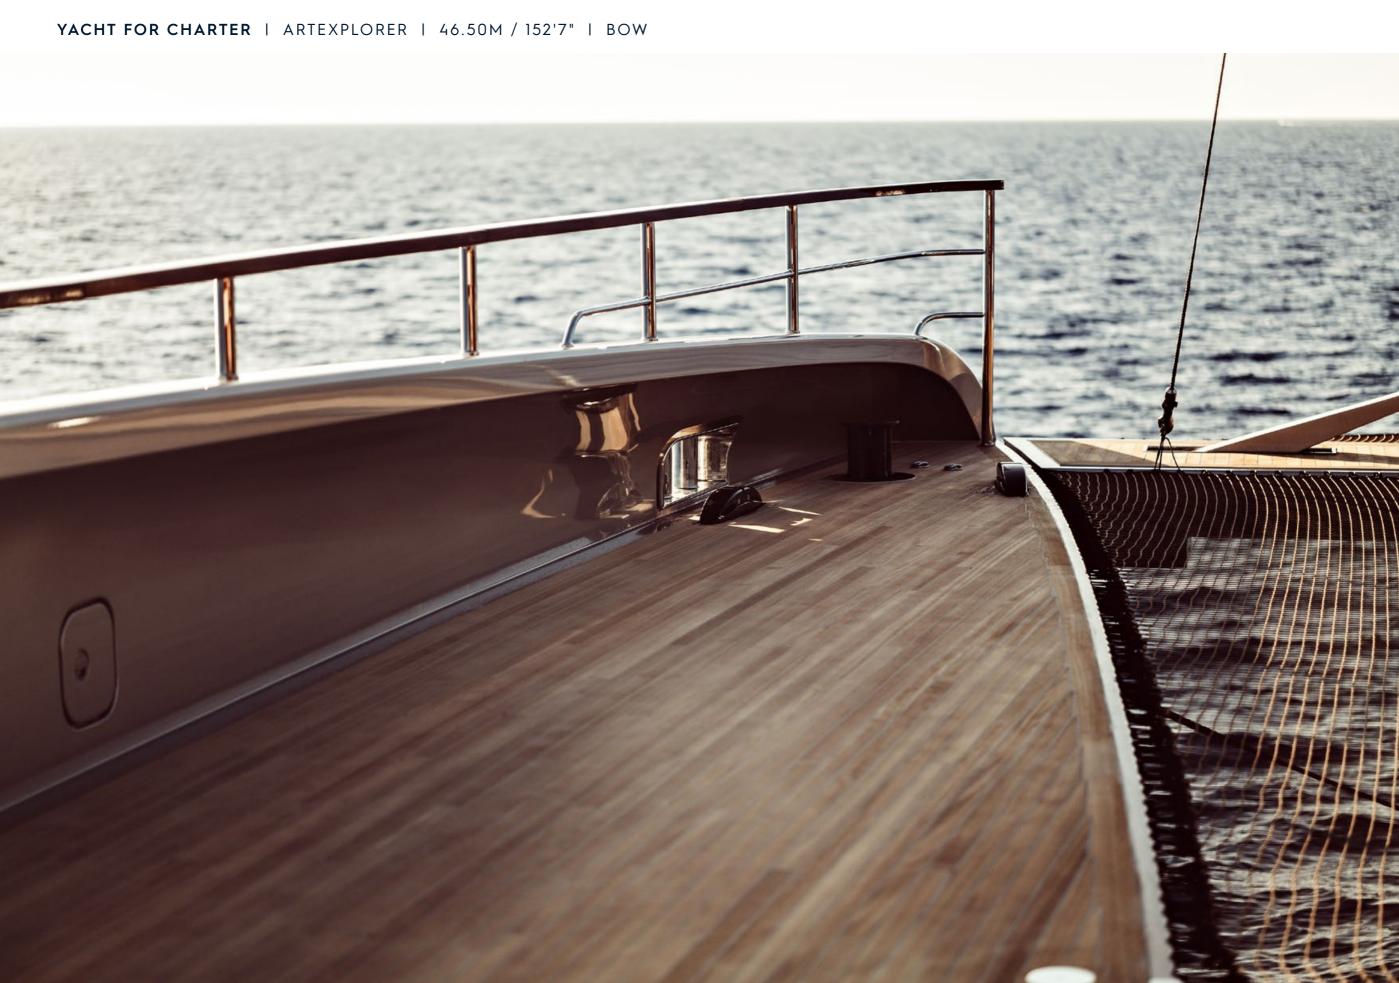

## **EXPERT'S VIEW**

"ARTEXPLORER is the largest aluminium sailing Catamaran in the world, chartering her is a unique experience. With a beam of 17m she offers an impressive main deck area. ARTEXPLORER can accommodate up to 12 guests in 6 comfortable cabins including 3 cabins on main deck. her great performance under sails will allow the crew to set the sails even with low wind and still have a good cruising speed with the wind as only noise around."