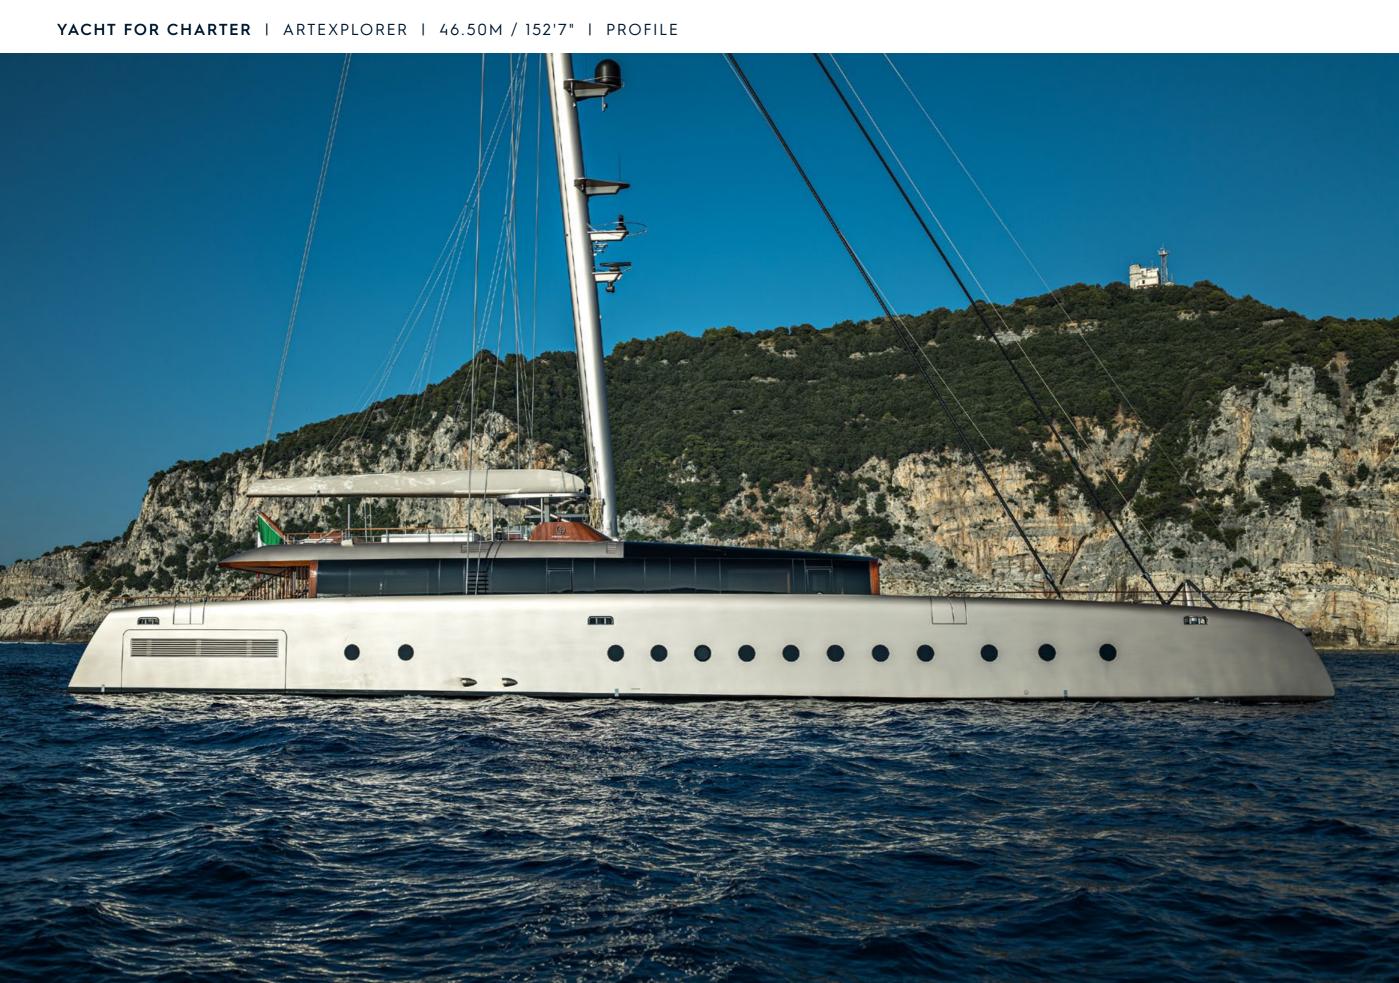

## **EXPERT'S VIEW**

"ARTEXPLORER is the largest aluminium sailing Catamaran in the world, chartering her is a unique experience. With a beam of 17m she offers an impressive main deck area. ARTEXPLORER can accommodate up to 12 guests in 6 comfortable cabins including 3 cabins on main deck. her great performance under sails will allow the crew to set the sails even with low wind and still have a good cruising speed with the wind as only noise around."

| BUILDER              | PERINI NAVI       |
|----------------------|-------------------|
| BUILT                | 2024              |
| BEAM                 | 17.10M / 56'1"    |
| STATEROOMS           | 6                 |
| GUESTS               | 12                |
| CREW                 | 9                 |
| SPEED                | 11 KNOTS / 13 MAX |
|                      |                   |
| CRUISING AREA SUMMER | MEDITERRANEAN     |
| CRUISING AREA WINTER | PLEASE ENQUIRE    |
| WEEKLY RATE HIGH     | € 290,000         |
|                      | € 240,000         |