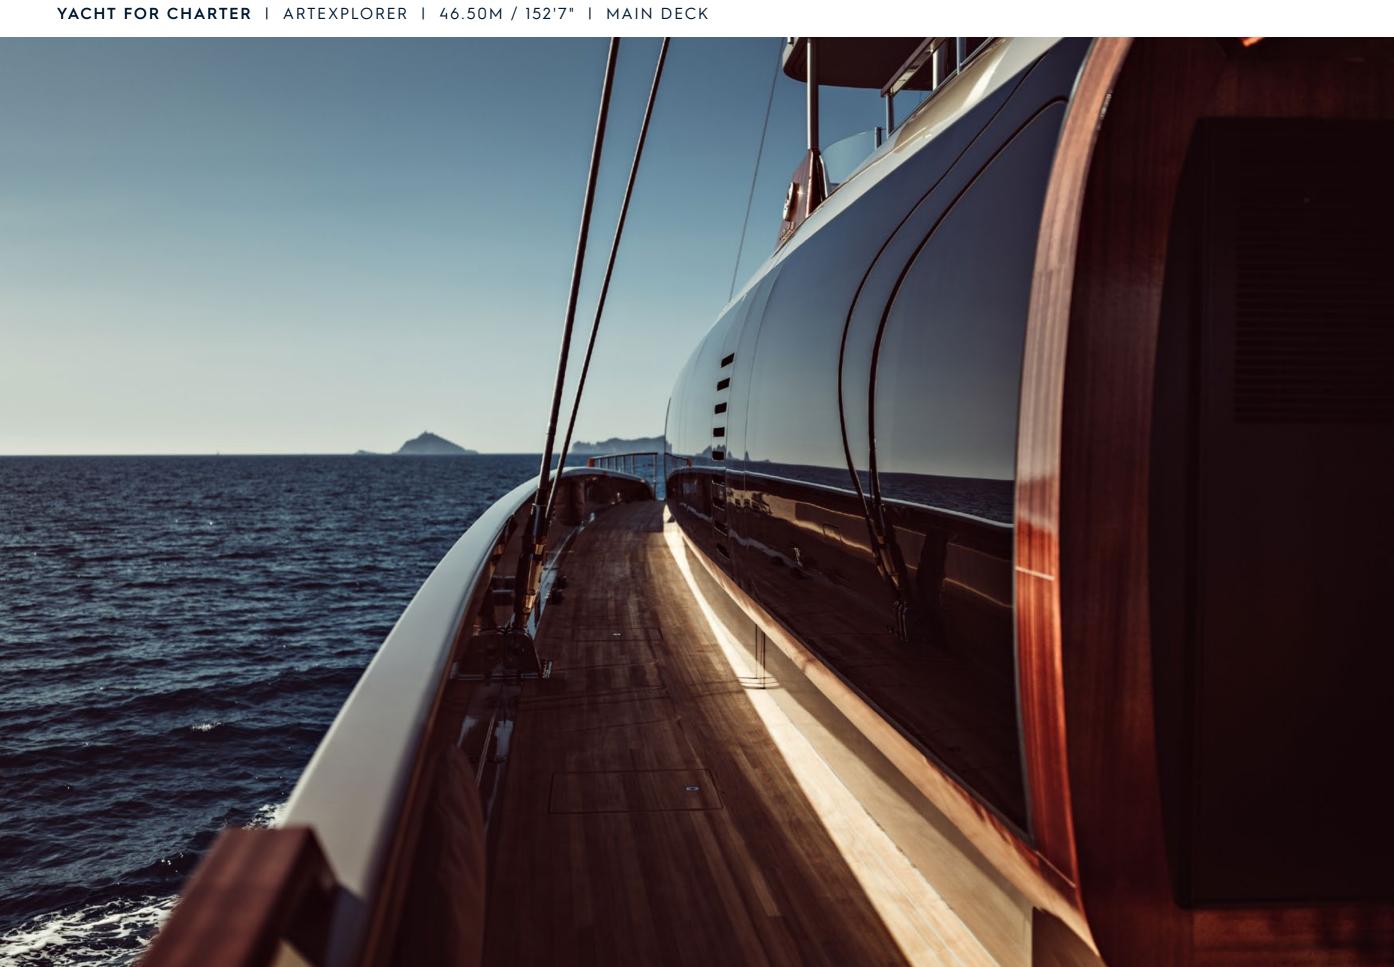

## **EXPERT'S VIEW**

"ARTEXPLORER is the largest aluminium sailing Catamaran in the world, chartering her is a unique experience. With a beam of 17m she offers an impressive main deck area. ARTEXPLORER can accommodate up to 12 guests in 6 comfortable cabins including 3 cabins on main deck. her great performance under sails will allow the crew to set the sails even with low wind and still have a good cruising speed with the wind as only noise around."