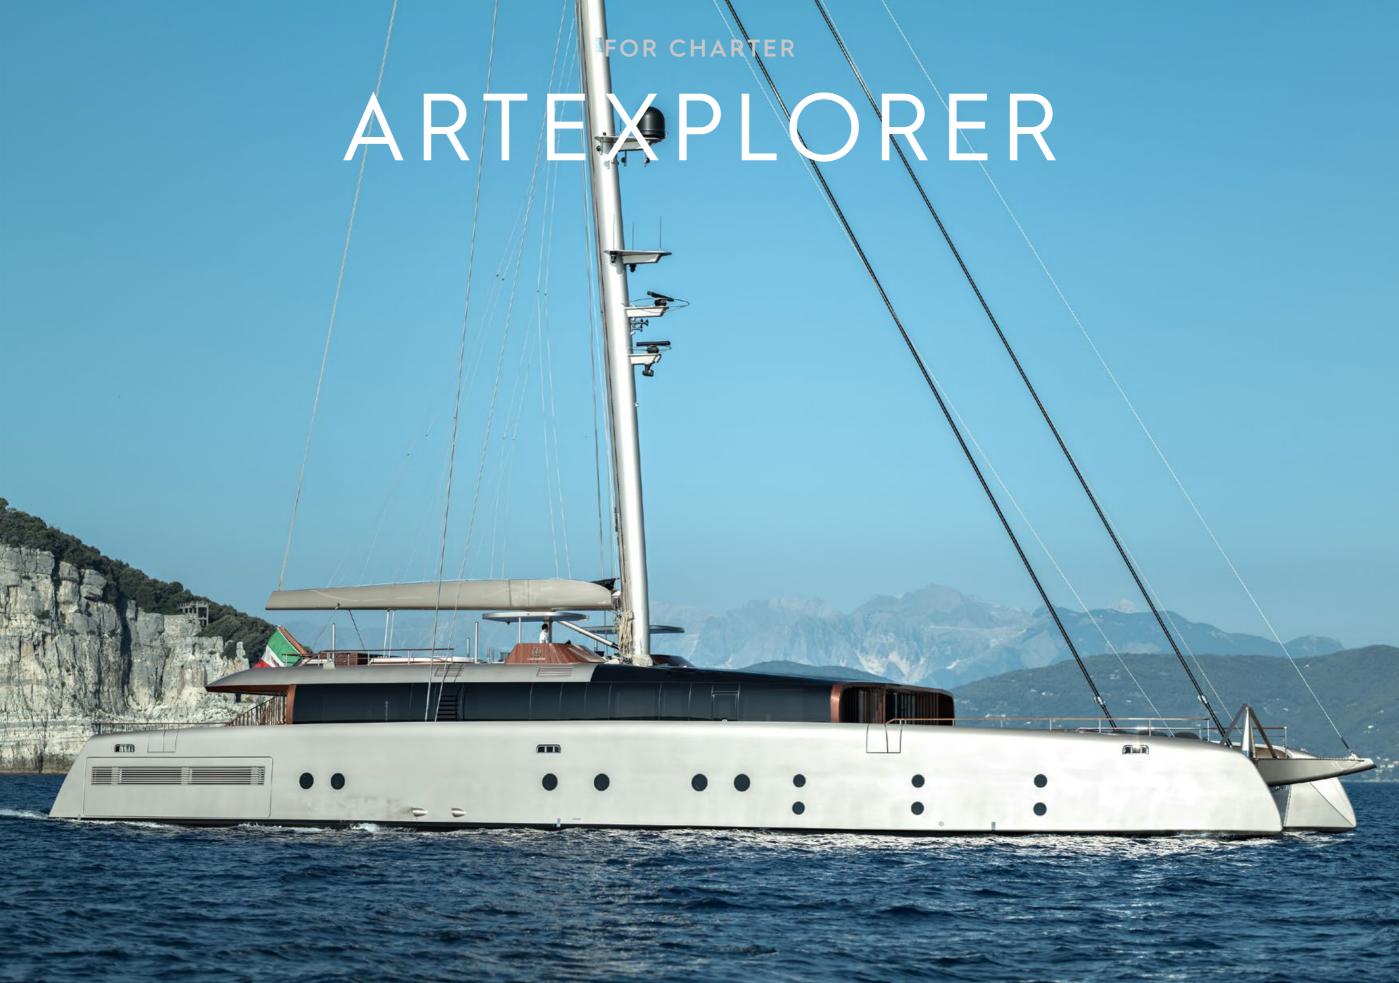

## **EXPERT'S VIEW**

"ARTEXPLORER is the largest aluminium sailing Catamaran in the world, chartering her is a unique experience. With a beam of 17m she offers an impressive main deck area. ARTEXPLORER can accommodate up to 12 guests in 6 comfortable cabins including 3 cabins on main deck. her great performance under sails will allow the crew to set the sails even with low wind and still have a good cruising speed with the wind as only noise around."