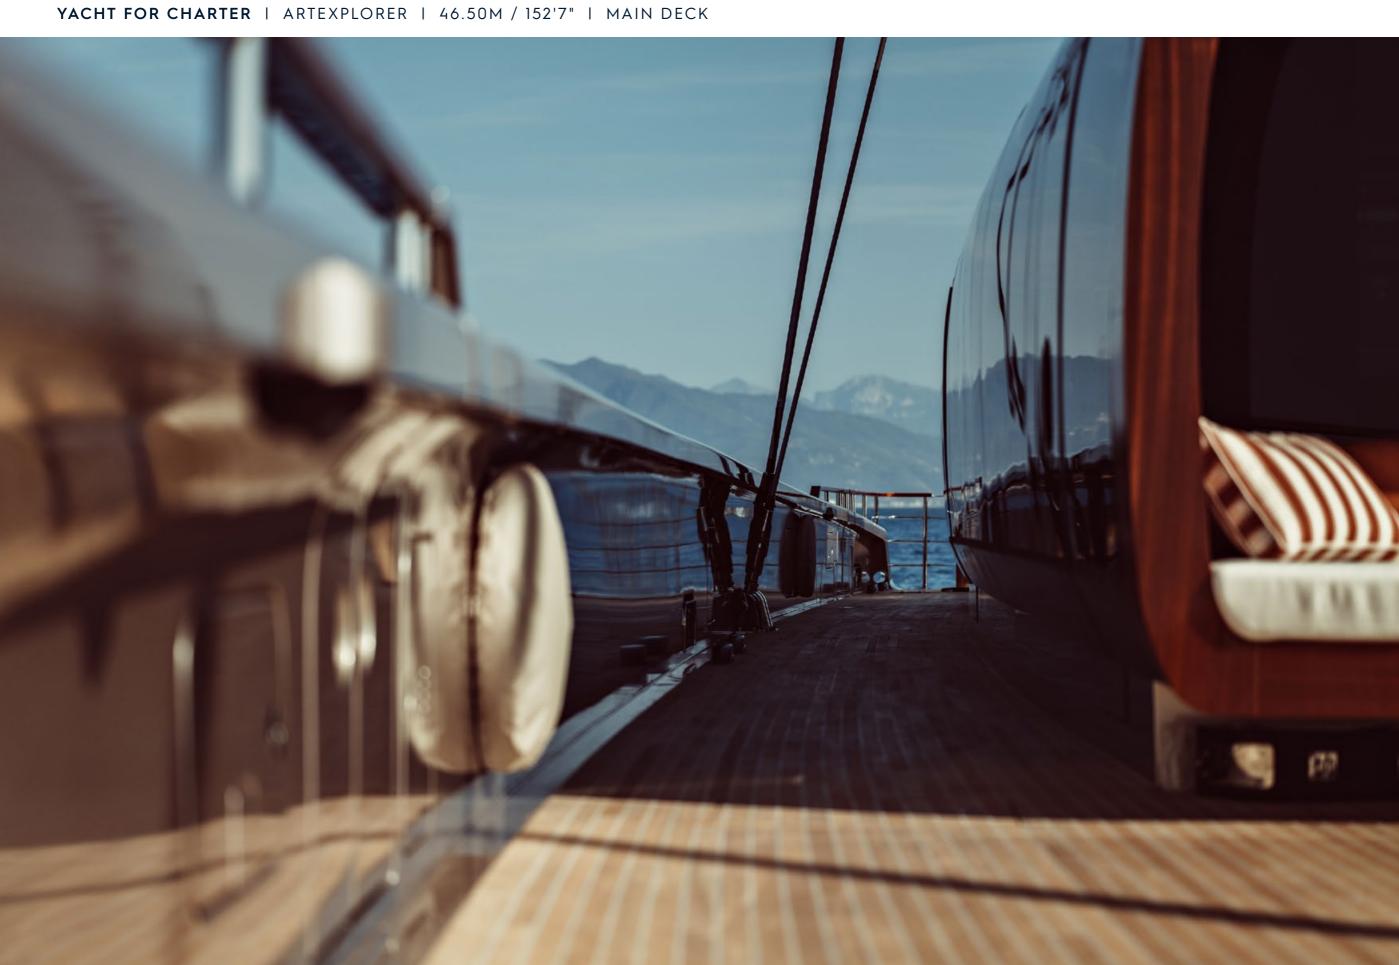

## **EXPERT'S VIEW**

"ARTEXPLORER is the largest aluminium sailing Catamaran in the world, chartering her is a unique experience. With a beam of 17m she offers an impressive main deck area. ARTEXPLORER can accommodate up to 12 guests in 6 comfortable cabins including 3 cabins on main deck. her great performance under sails will allow the crew to set the sails even with low wind and still have a good cruising speed with the wind as only noise around."