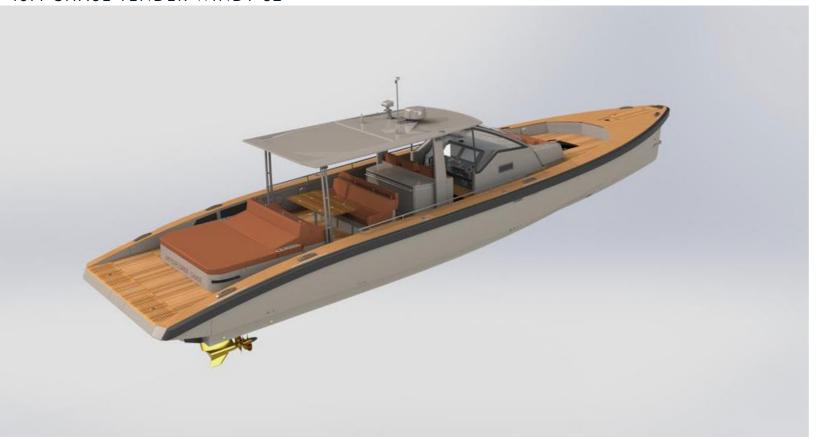

## **TENDERS**

16M WINDY 52 CHASE TENDER

7M RIBEYE TENDER WITH BEACH LANDING LADDER ON THE BOW

RESCUE TENDER

## YACHT FOR CHARTER | ARTEXPLORER | 46.50M / 152'7" | TENDERS

16M CHASE TENDER WINDY 52

7M RIBEYE TENDER WITH BEACH LANDING STEPS