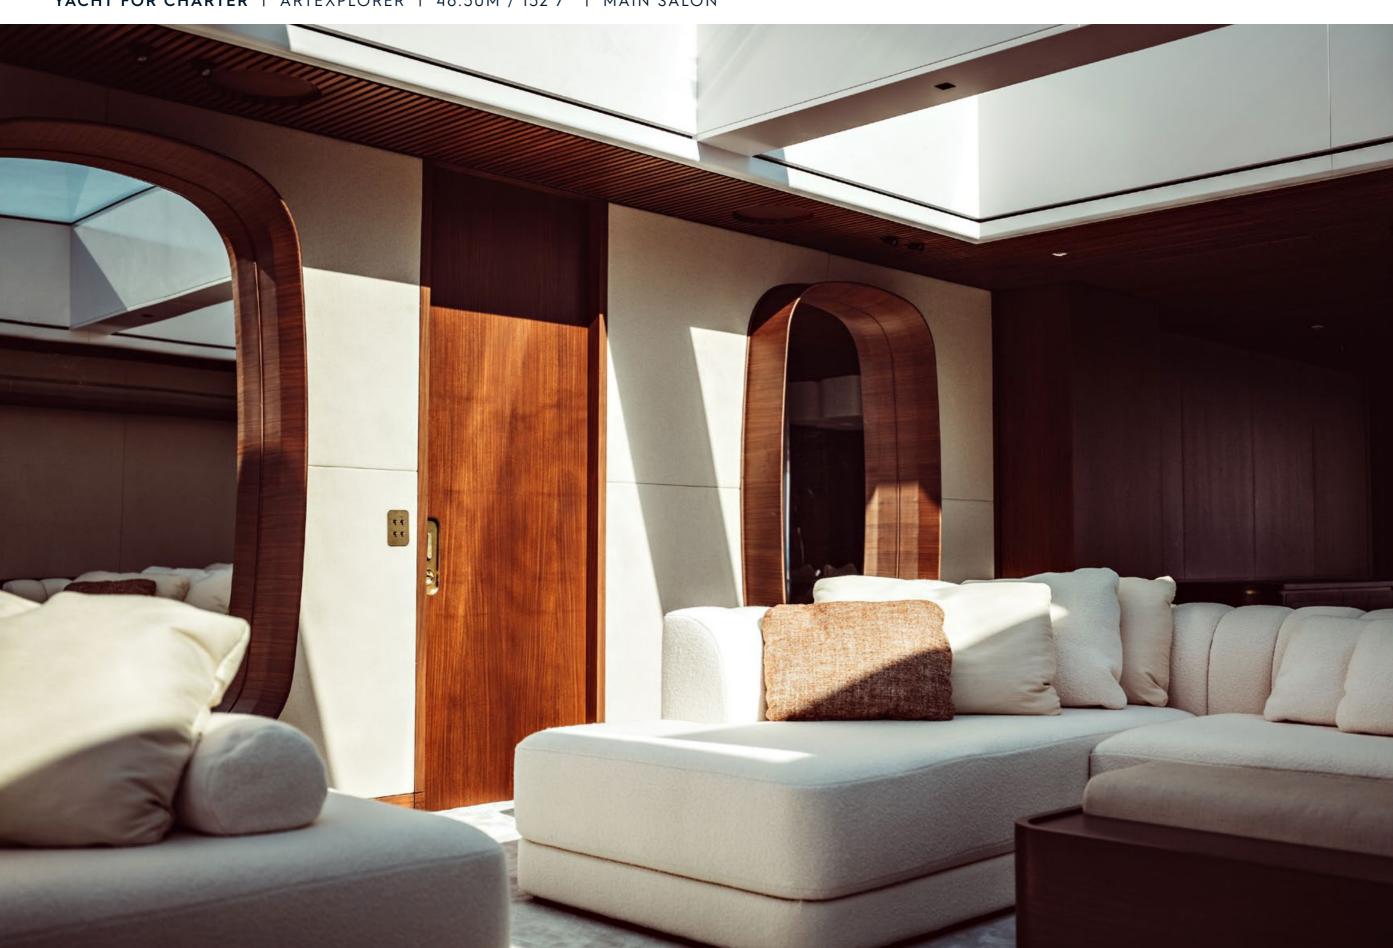

## **EXPERT'S VIEW**

"ARTEXPLORER is the largest aluminium sailing Catamaran in the world, chartering her is a unique experience. With a beam of 17m she offers an impressive main deck area. ARTEXPLORER can accommodate up to 12 guests in 6 comfortable cabins including 3 cabins on main deck. her great performance under sails will allow the crew to set the sails even with low wind and still have a good cruising speed with the wind as only noise around."