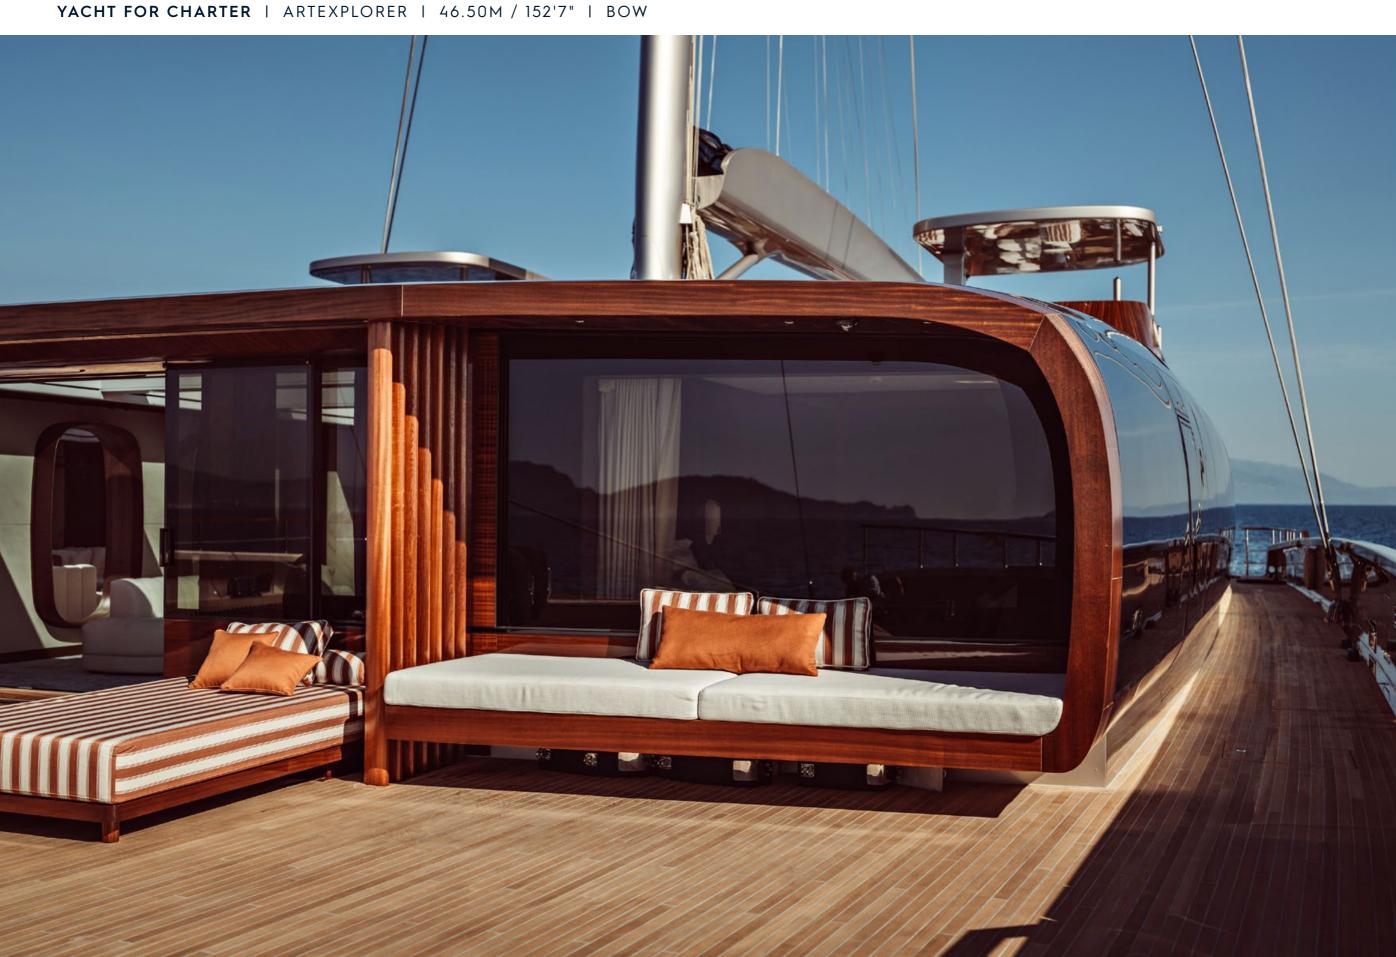

## **EXPERT'S VIEW**

"ARTEXPLORER is the largest aluminium sailing Catamaran in the world, chartering her is a unique experience. With a beam of 17m she offers an impressive main deck area. ARTEXPLORER can accommodate up to 12 guests in 6 comfortable cabins including 3 cabins on main deck. her great performance under sails will allow the crew to set the sails even with low wind and still have a good cruising speed with the wind as only noise around."