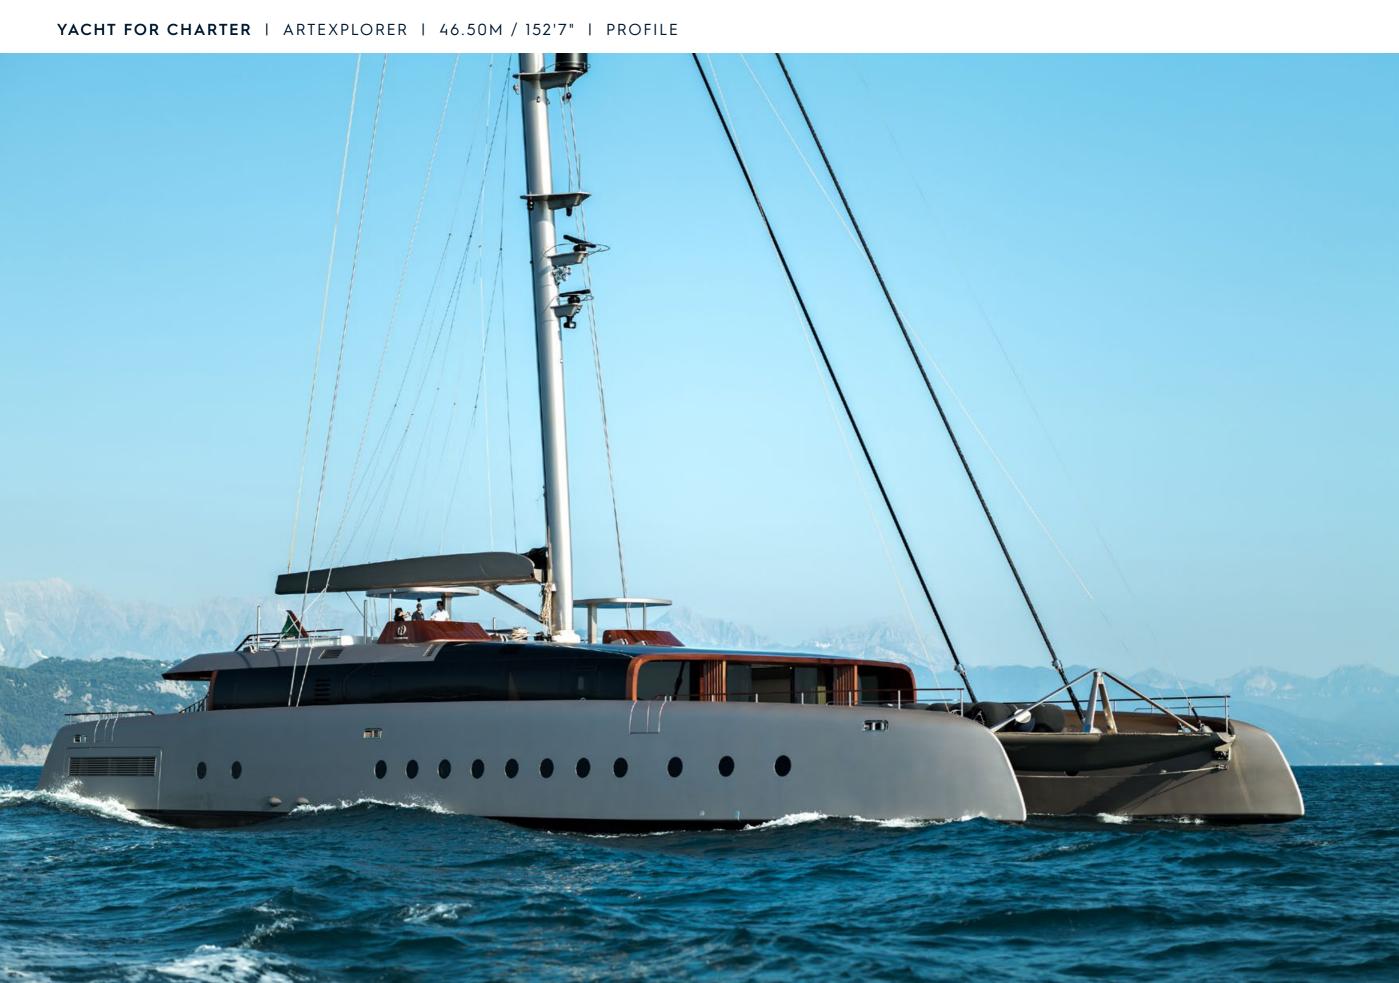

## **EXPERT'S VIEW**

"ARTEXPLORER is the largest aluminium sailing Catamaran in the world, chartering her is a unique experience. With a beam of 17m she offers an impressive main deck area. ARTEXPLORER can accommodate up to 12 guests in 6 comfortable cabins including 3 cabins on main deck. her great performance under sails will allow the crew to set the sails even with low wind and still have a good cruising speed with the wind as only noise around."