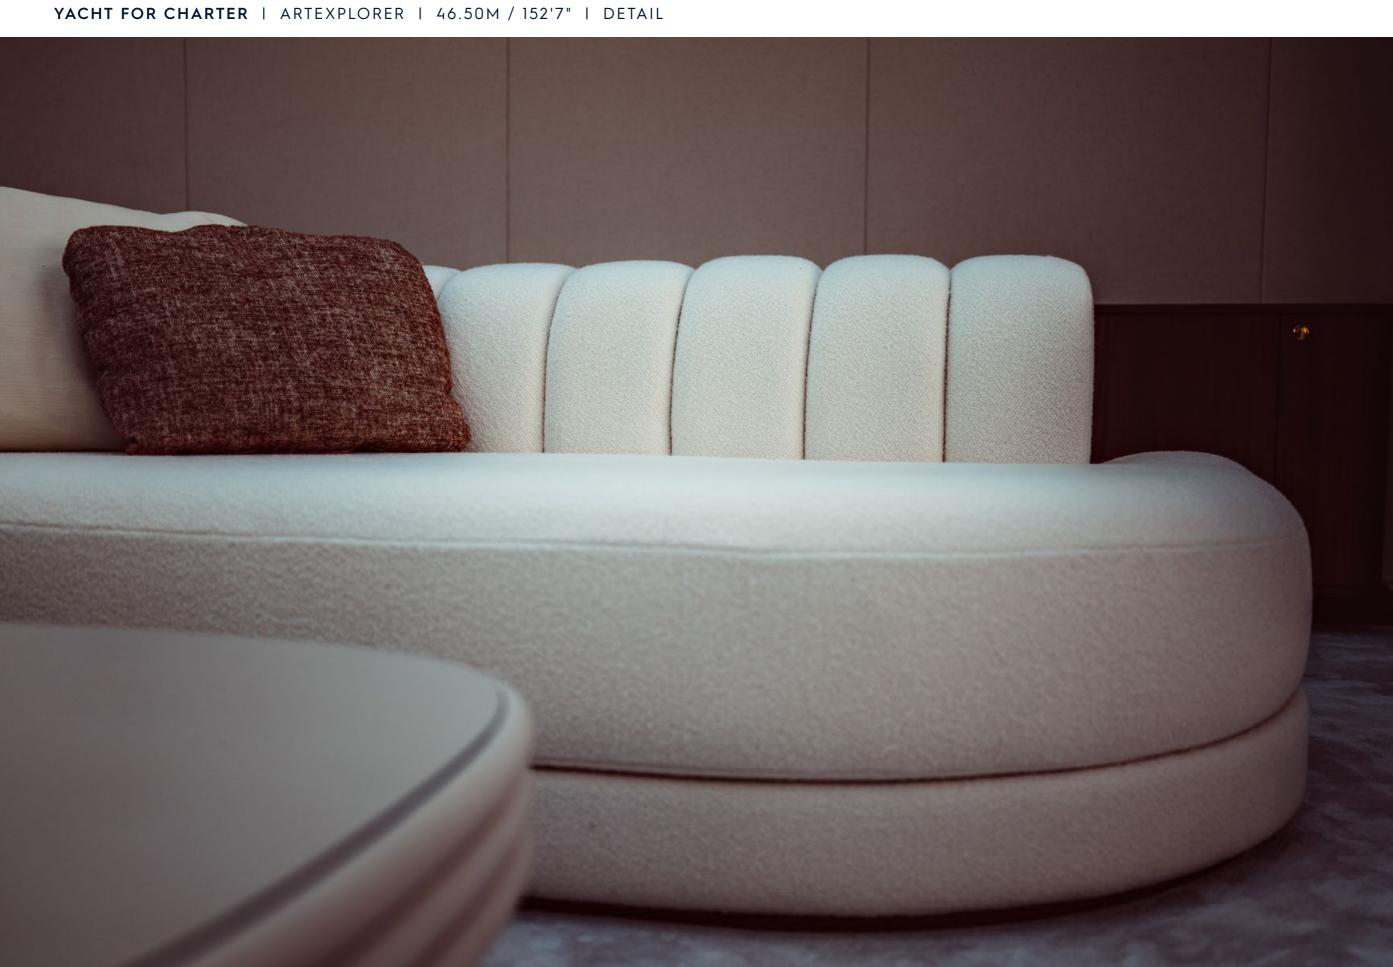

## **EXPERT'S VIEW**

"ARTEXPLORER is the largest aluminium sailing Catamaran in the world, chartering her is a unique experience. With a beam of 17m she offers an impressive main deck area. ARTEXPLORER can accommodate up to 12 guests in 6 comfortable cabins including 3 cabins on main deck. her great performance under sails will allow the crew to set the sails even with low wind and still have a good cruising speed with the wind as only noise around."