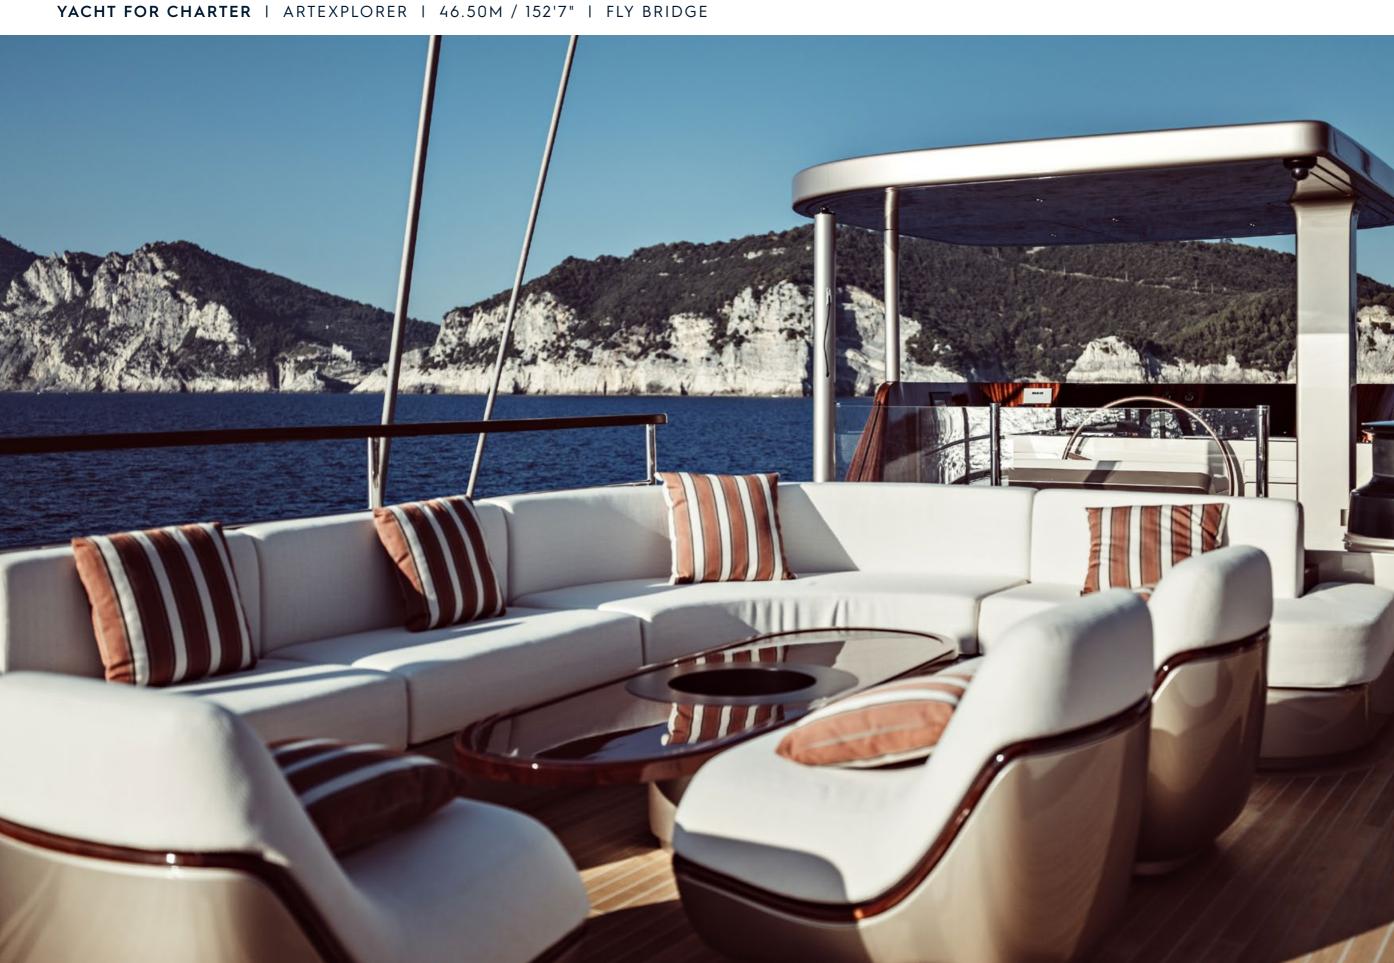

## **EXPERT'S VIEW**

"ARTEXPLORER is the largest aluminium sailing Catamaran in the world, chartering her is a unique experience. With a beam of 17m she offers an impressive main deck area. ARTEXPLORER can accommodate up to 12 guests in 6 comfortable cabins including 3 cabins on main deck. her great performance under sails will allow the crew to set the sails even with low wind and still have a good cruising speed with the wind as only noise around."