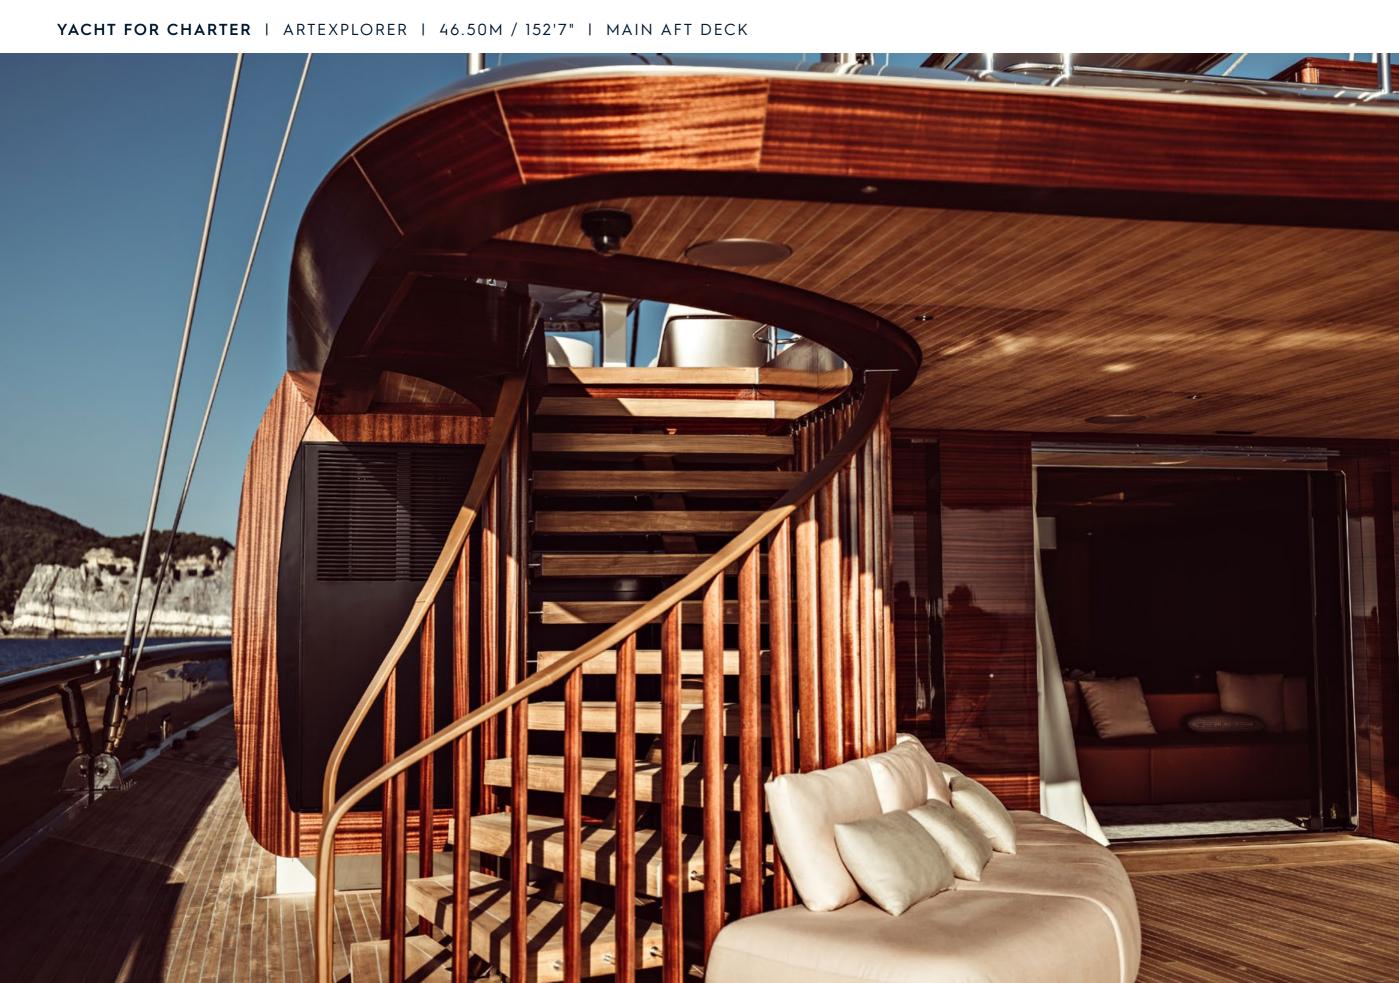

## **EXPERT'S VIEW**

"ARTEXPLORER is the largest aluminium sailing Catamaran in the world, chartering her is a unique experience. With a beam of 17m she offers an impressive main deck area. ARTEXPLORER can accommodate up to 12 guests in 6 comfortable cabins including 3 cabins on main deck. her great performance under sails will allow the crew to set the sails even with low wind and still have a good cruising speed with the wind as only noise around."