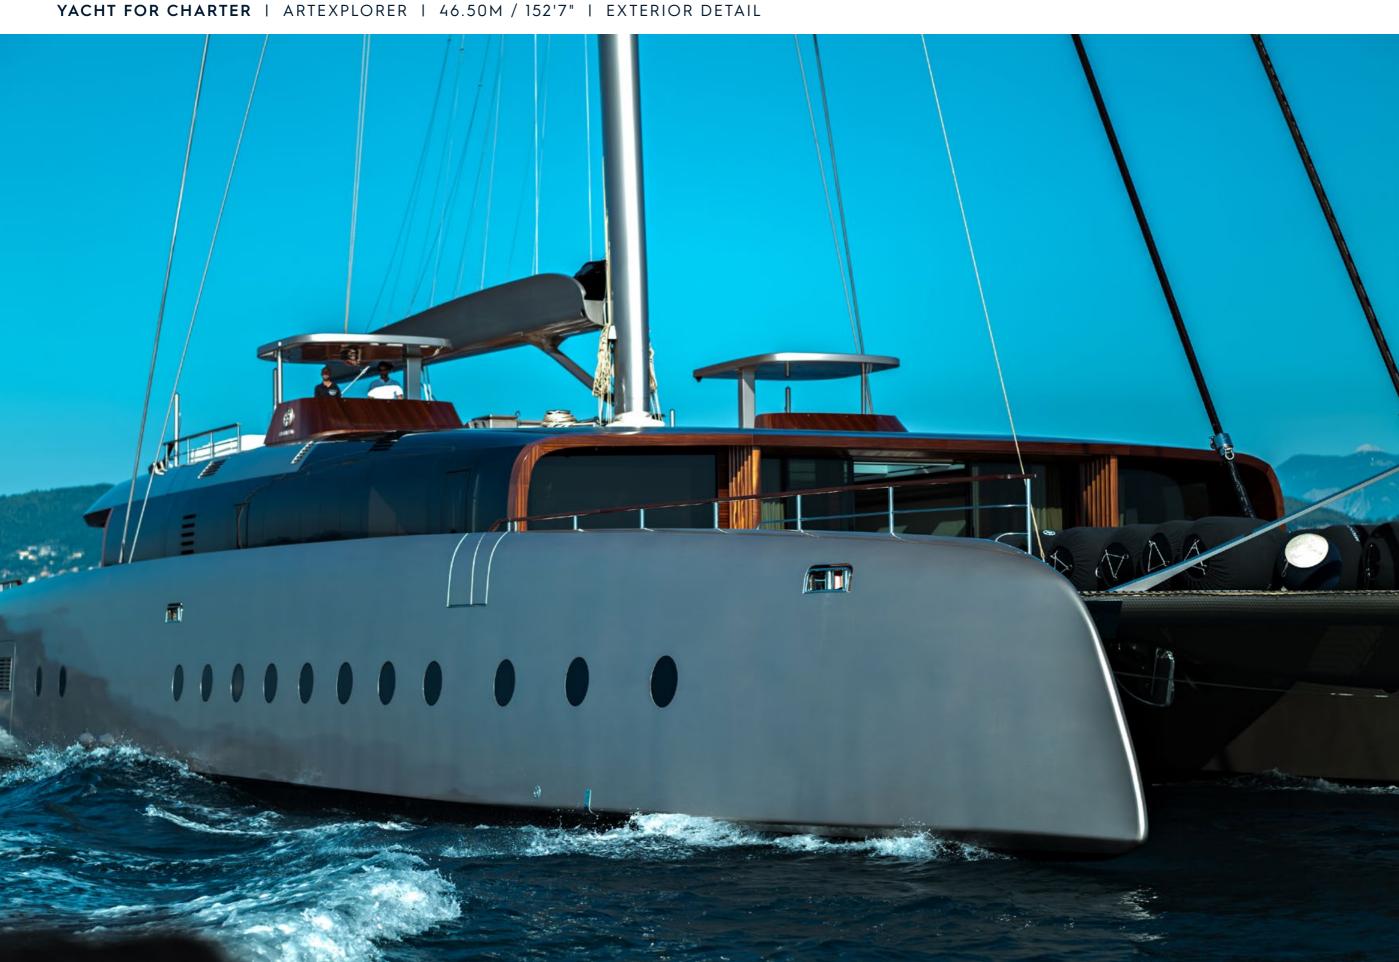

## **EXPERT'S VIEW**

"ARTEXPLORER is the largest aluminium sailing Catamaran in the world, chartering her is a unique experience. With a beam of 17m she offers an impressive main deck area. ARTEXPLORER can accommodate up to 12 guests in 6 comfortable cabins including 3 cabins on main deck. her great performance under sails will allow the crew to set the sails even with low wind and still have a good cruising speed with the wind as only noise around."