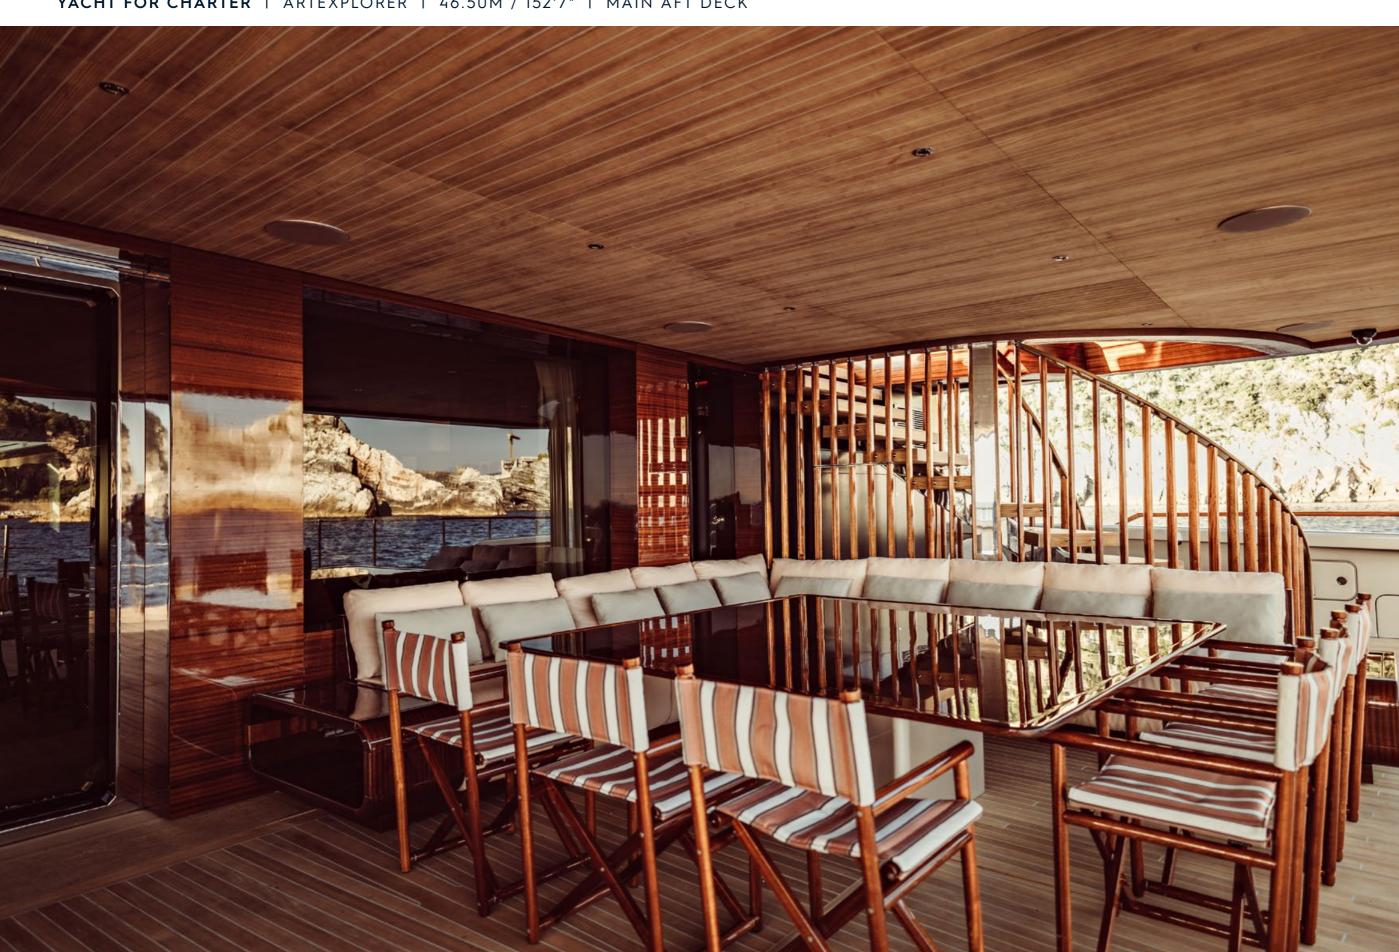

## **EXPERT'S VIEW**

"ARTEXPLORER is the largest aluminium sailing Catamaran in the world, chartering her is a unique experience. With a beam of 17m she offers an impressive main deck area. ARTEXPLORER can accommodate up to 12 guests in 6 comfortable cabins including 3 cabins on main deck. her great performance under sails will allow the crew to set the sails even with low wind and still have a good cruising speed with the wind as only noise around."