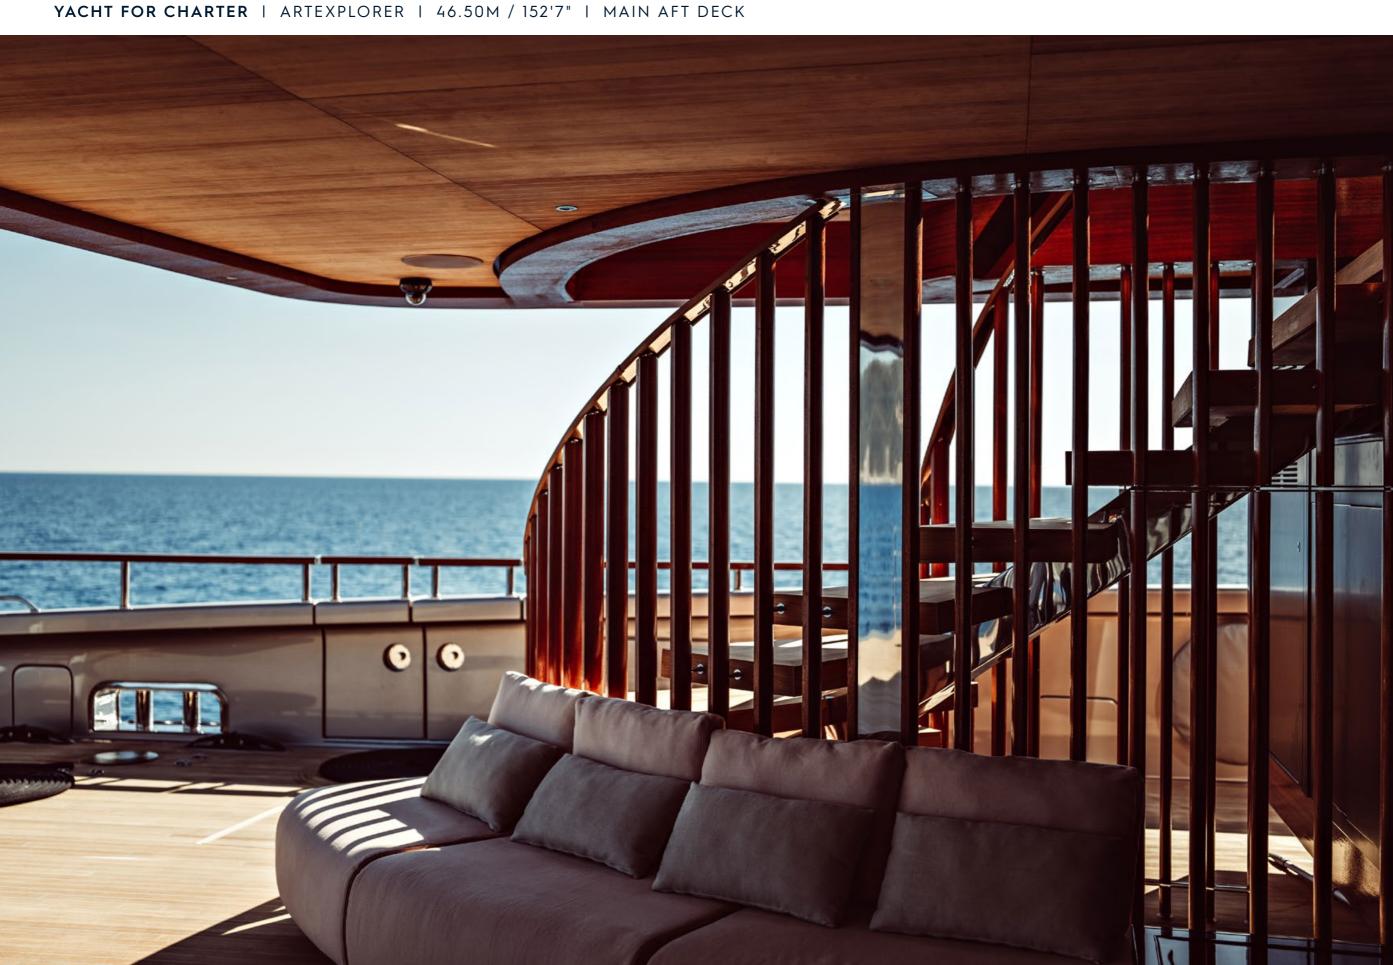

## **EXPERT'S VIEW**

"ARTEXPLORER is the largest aluminium sailing Catamaran in the world, chartering her is a unique experience. With a beam of 17m she offers an impressive main deck area. ARTEXPLORER can accommodate up to 12 guests in 6 comfortable cabins including 3 cabins on main deck. her great performance under sails will allow the crew to set the sails even with low wind and still have a good cruising speed with the wind as only noise around."