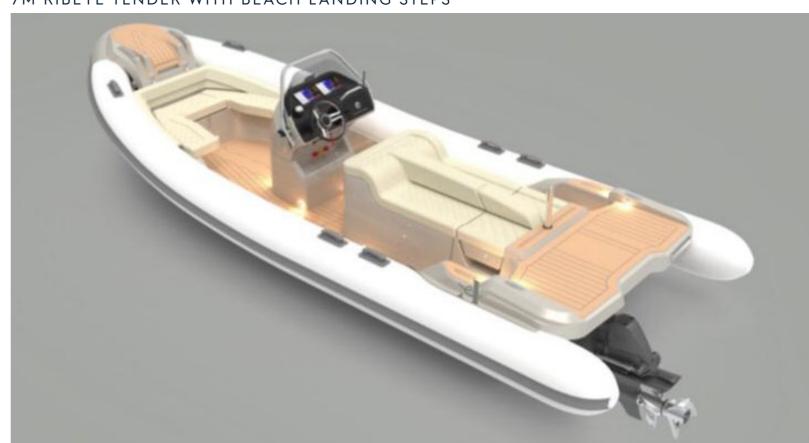

## **TENDERS**

16M WINDY 52 CHASE TENDER

7M RIBEYE TENDER WITH BEACH LANDING LADDER ON THE BOW

RESCUE TENDER

## YACHT FOR CHARTER | ARTEXPLORER | 46.50M / 152'7" | TENDERS

16M CHASE TENDER WINDY 52

7M RIBEYE TENDER WITH BEACH LANDING STEPS