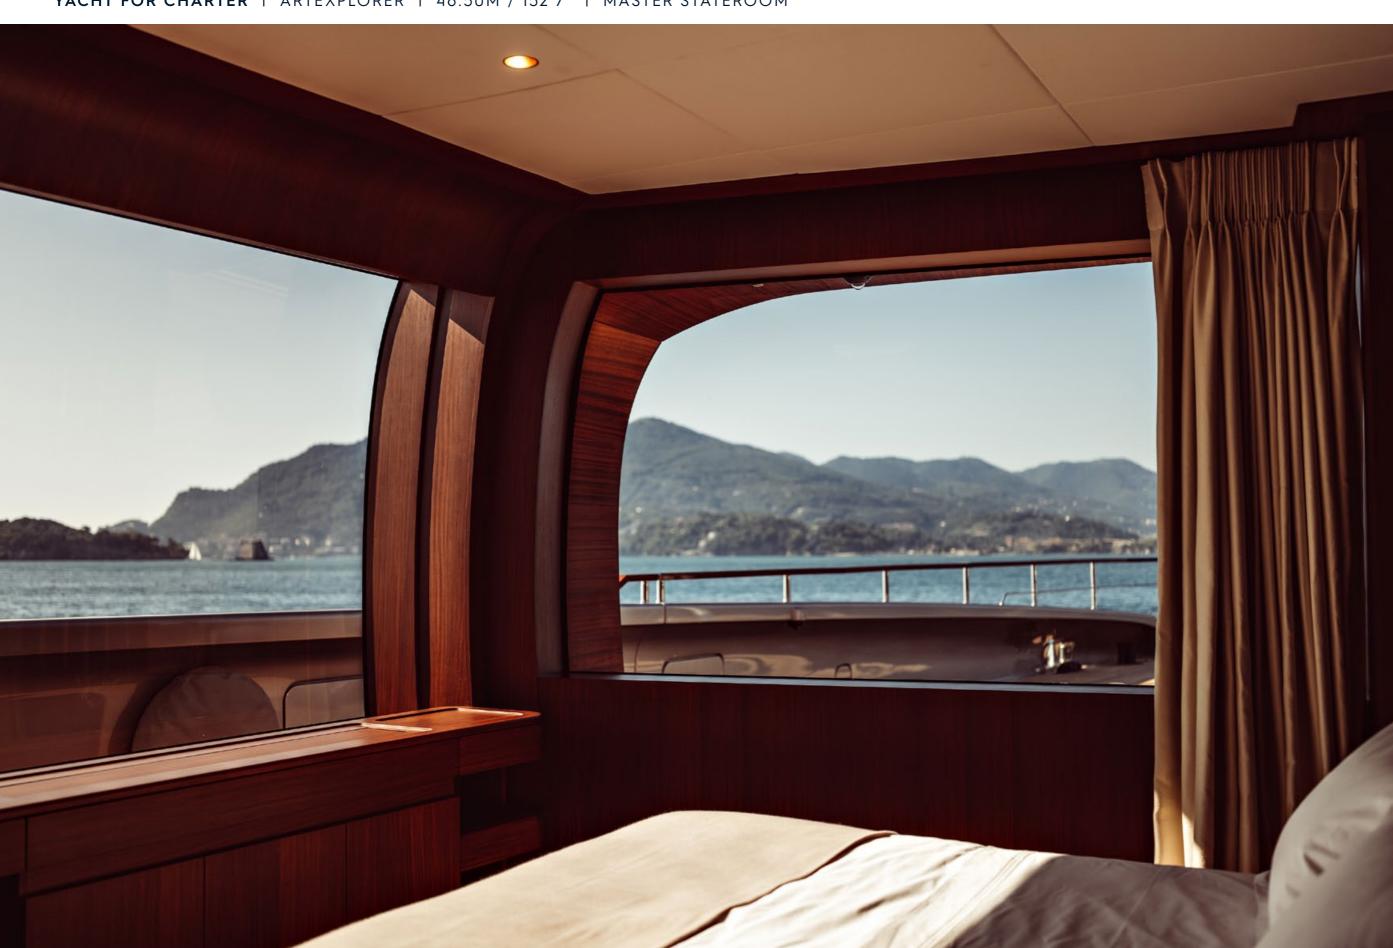

## **EXPERT'S VIEW**

"ARTEXPLORER is the largest aluminium sailing Catamaran in the world, chartering her is a unique experience. With a beam of 17m she offers an impressive main deck area. ARTEXPLORER can accommodate up to 12 guests in 6 comfortable cabins including 3 cabins on main deck. her great performance under sails will allow the crew to set the sails even with low wind and still have a good cruising speed with the wind as only noise around."