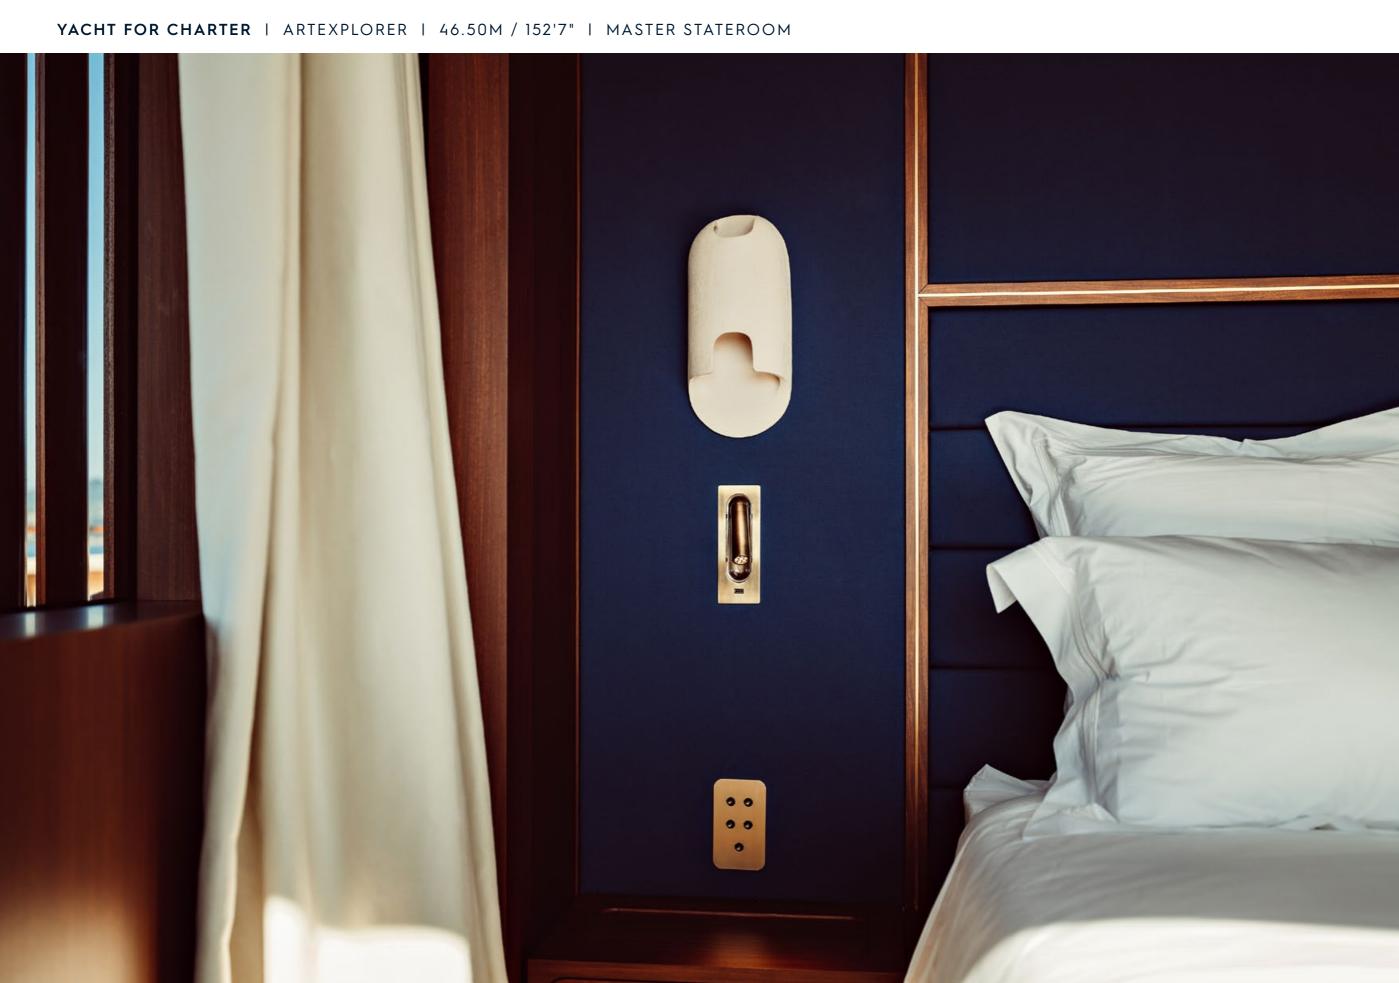

## **EXPERT'S VIEW**

"ARTEXPLORER is the largest aluminium sailing Catamaran in the world, chartering her is a unique experience. With a beam of 17m she offers an impressive main deck area. ARTEXPLORER can accommodate up to 12 guests in 6 comfortable cabins including 3 cabins on main deck. her great performance under sails will allow the crew to set the sails even with low wind and still have a good cruising speed with the wind as only noise around."