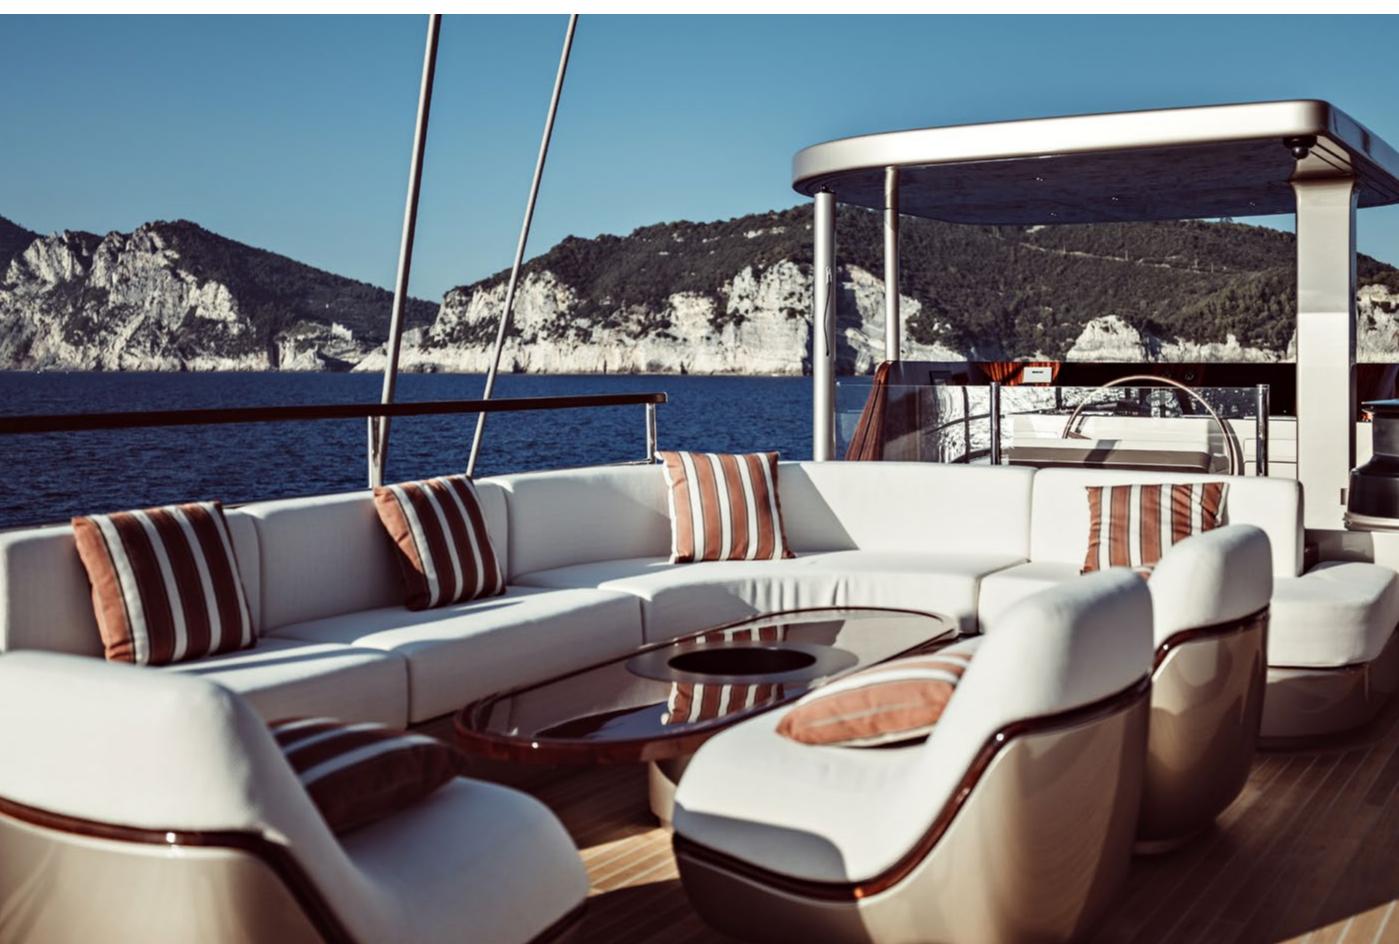

## YACHT FOR CHARTER | ARTEXPLORER | 46.50M / 152'7" | FLY BRIDGE

YACHT FOR CHARTER | ARTEXPLORER | 46.50M / 152'7" | MAIN SALON