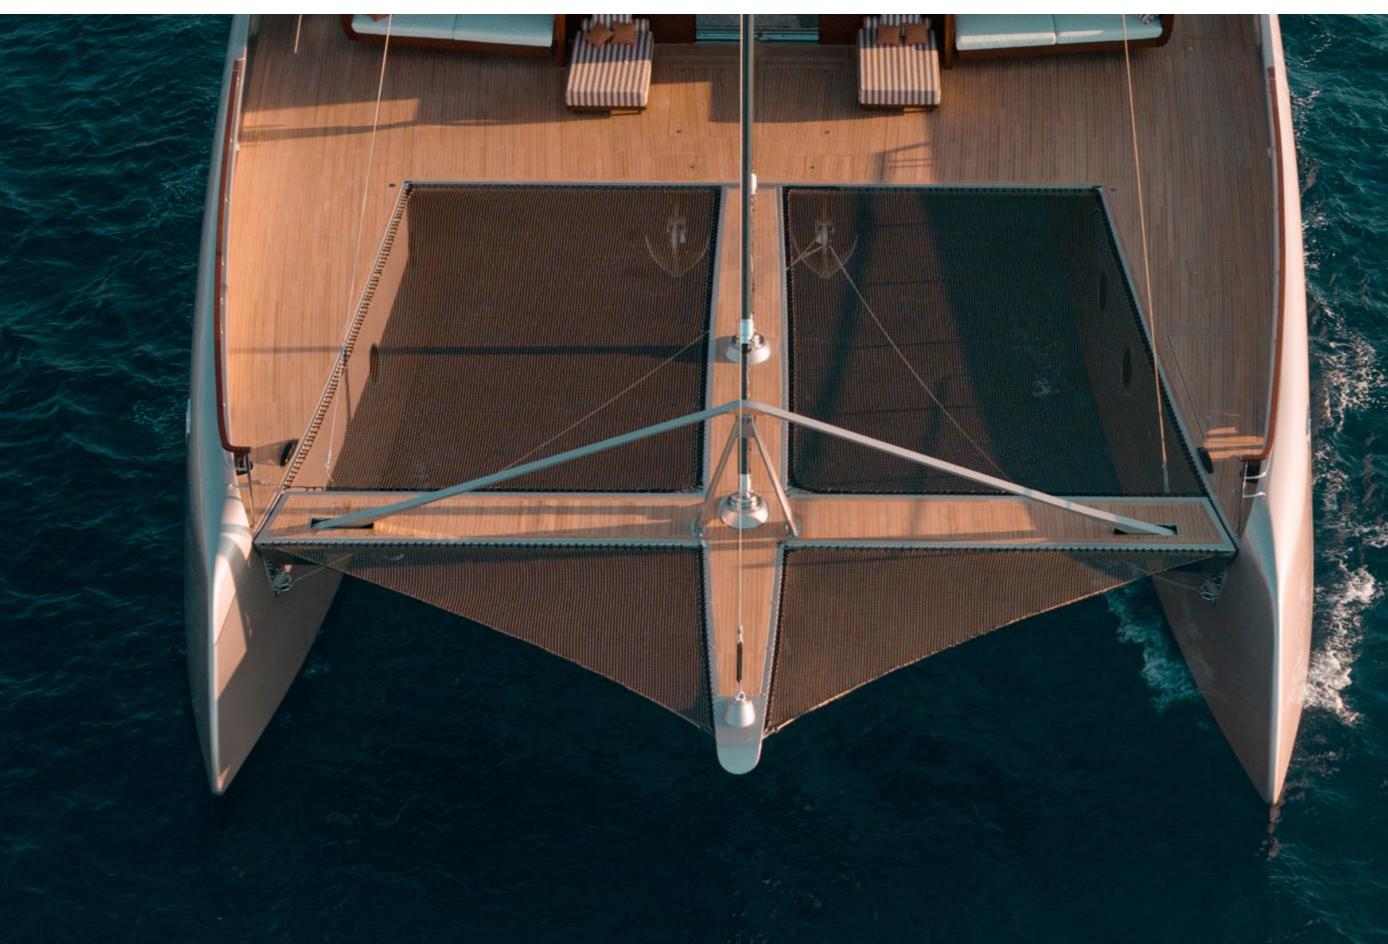

ailing Catamaran in the world, chartering her is a unique experience. With a beam of 17m she offers an impressive main deck area. ARTEXPLORER can accommodate up to 12 guests in 6 comfortable cabins including 3 cabins on main deck. her great performance under sails will allow the crew to set the sails even with low wind and still have a good cruising speed with the wind as only noise around."

Yachts offered are subject to availability. The particulars are believed to be correct but are not guaranteed and may not be used for contractual purposes. Specification provided for information only.

# YACHT FOR CHARTER | ARTEXPLORER | 46.50M / 152'7" | SAIL PROFILE



## YACHT FOR CHARTER | ARTEXPLORER | 46.50M / 152'7" | AT ANCHOR





## YACHT FOR CHARTER | ARTEXPLORER | 46.50M / 152'7" | STERN



# YACHT FOR CHARTER | ARTEXPLORER | 46.50M / 152'7" | RUNNING



#### YACHT FOR CHARTER | ARTEXPLORER | 46.50M / 152'7" | EXTERIOR DETAIL



YACHT FOR CHARTER | ARTEXPLORER | 46.50M / 152'7" | EXTERIOR DETAIL



## YACHT FOR CHARTER | ARTEXPLORER | 46.50M / 152'7" | MAIN AFT DECK







## YACHT FOR CHARTER | ARTEXPLORER | 46.50M / 152'7" | BOW







# YACHT FOR CHARTER | ARTEXPLORER | 46.50M / 152'7" | MAIN DECK



## YACHT FOR CHARTER | ARTEXPLORER | 46.50M / 152'7" | FLY BRIDGE





YACHT FOR CHARTER | ARTEXPLORER | 46.50M / 152'7" | MAIN SALON



# YACHT FOR CHARTER | ARTEXPLORER | 46.50M / 152'7" | MAIN SALON







# YACHT FOR CHARTER | ARTEXPLORER | 46.50M / 152'7" | DINING | DETAILS



YACHT FOR CHARTER | ARTEXPLORER | 46.50M / 152'7" | DINING | DETAILS



## YACHT FOR CHARTER |