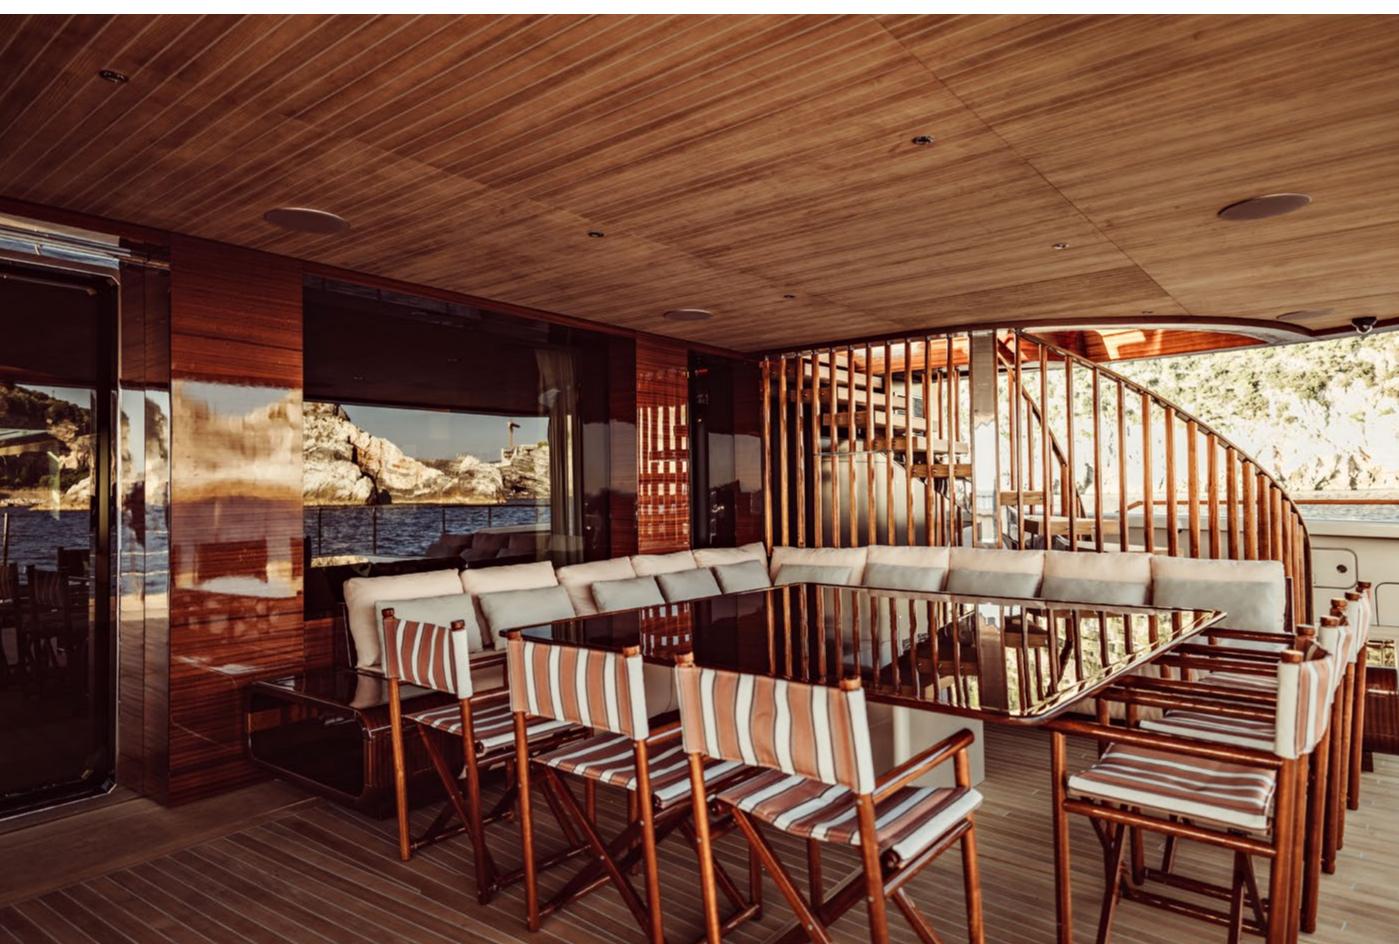

# YACHT FOR CHARTER | ARTEXPLORER | 46.50M / 152'7" | DINING | DETAILS

YACHT FOR CHARTER | ARTEXPLORER | 46.50M / 152'7" | DINING | DETAILS