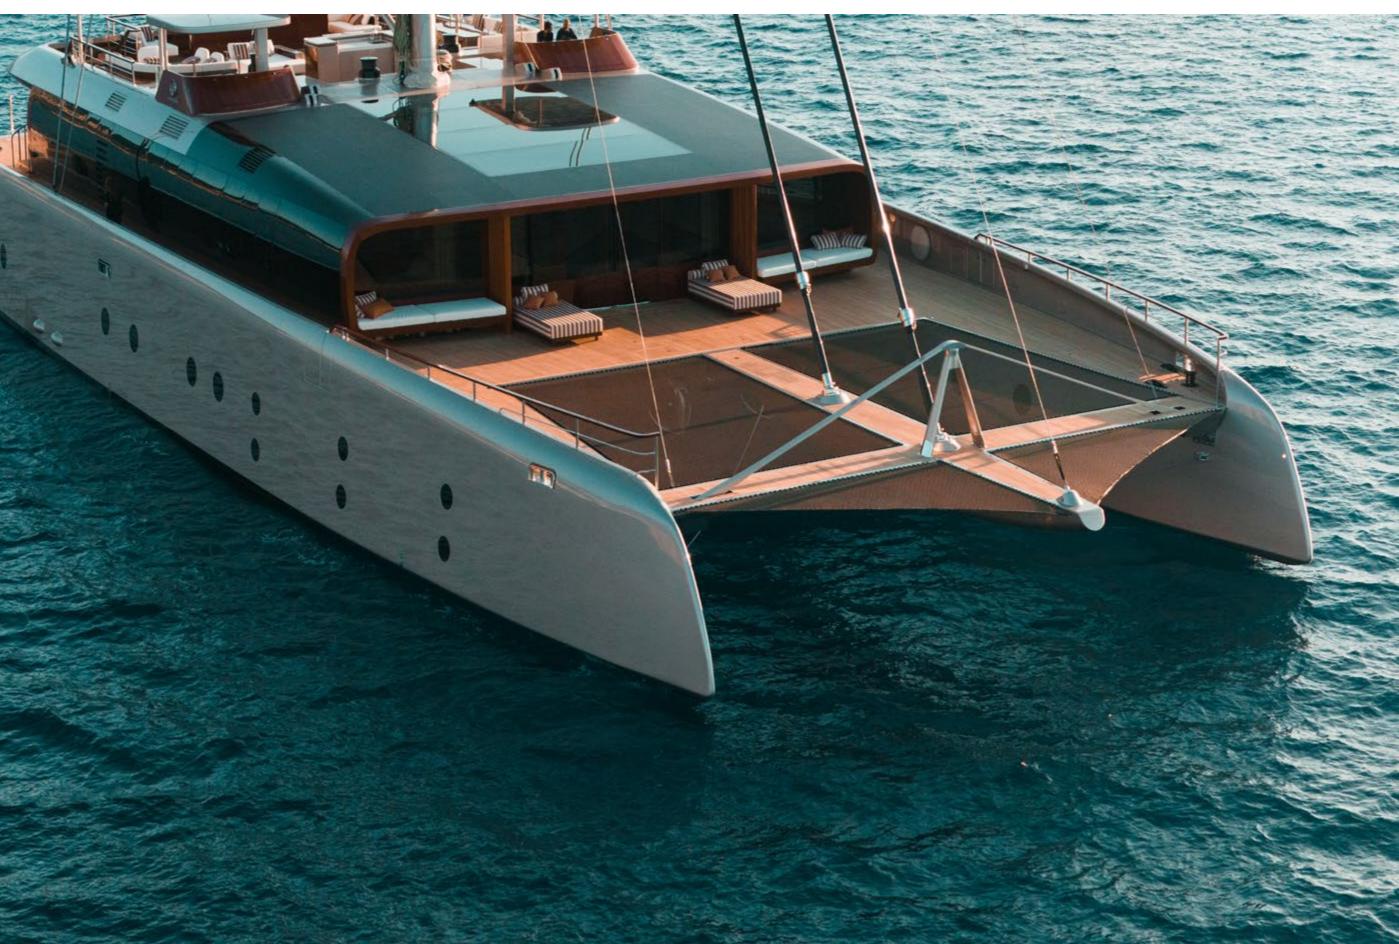

#### **EXPERT'S VIEW**

"ARTEXPLORER is the largest aluminium sailing Catamaran in the world, chartering her is a unique experience. With a beam of 17m she offers an impressive main deck area. ARTEXPLORER can accommodate up to 12 guests in 6 comfortable cabins including 3 cabins on main deck. her great performance under sails will allow the crew to set the sails even with low wind and still have a good cruising speed with the wind as only noise around."

Yachts offered are subject to availability. The particulars are believed to be correct but are not guaranteed and may not be used for contractual purposes. Specification provided for information only.

# YACHT FOR CHARTER | ARTEXPLORER | 46.50M / 152'7" | SAIL PROFILE



## YACHT FOR CHARTER | ARTEXPLORER | 46.50M / 152'7" | AT ANCHOR





## YACHT FOR CHARTER | ARTEXPLORER | 46.50M / 152'7" | STERN



# YACHT FOR CHARTER | ARTEXPLORER | 46.50M / 152'7" | RUNNING



#### YACHT FOR CHARTER | ARTEXPLORER | 46.50M / 152'7" | EXTERIOR DETAIL



YACHT FOR CHARTER | ARTEXPLORER | 46.50M / 152'7" | EXTERIOR DETAIL



## YACHT FOR CHARTER | ARTEXPLORER | 46.50M / 152'7" | MAIN AFT DECK







## YACHT FOR CHARTER | ARTEXPLORER | 46.50M / 152'7" | BOW







# YACHT FOR CHARTER | ARTEXPLORER | 46.50M / 152'7" | MAIN DECK



## YACHT FOR CHARTER | ARTEXPLORER | 46.50M / 152'7" | FLY BRIDGE





YACHT FOR CHARTER | ARTEXPLORER | 46.50M / 152'7" | MAIN SALON



# YACHT FOR CHARTER | ARTEXPLORER | 46.50M / 152'7" | MAIN SALON







# YACHT FOR CHARTER | ARTEXPLORER | 46.50M / 152'7" | DINING | DETAILS



YACHT FOR CHARTER | ARTEXPLORE