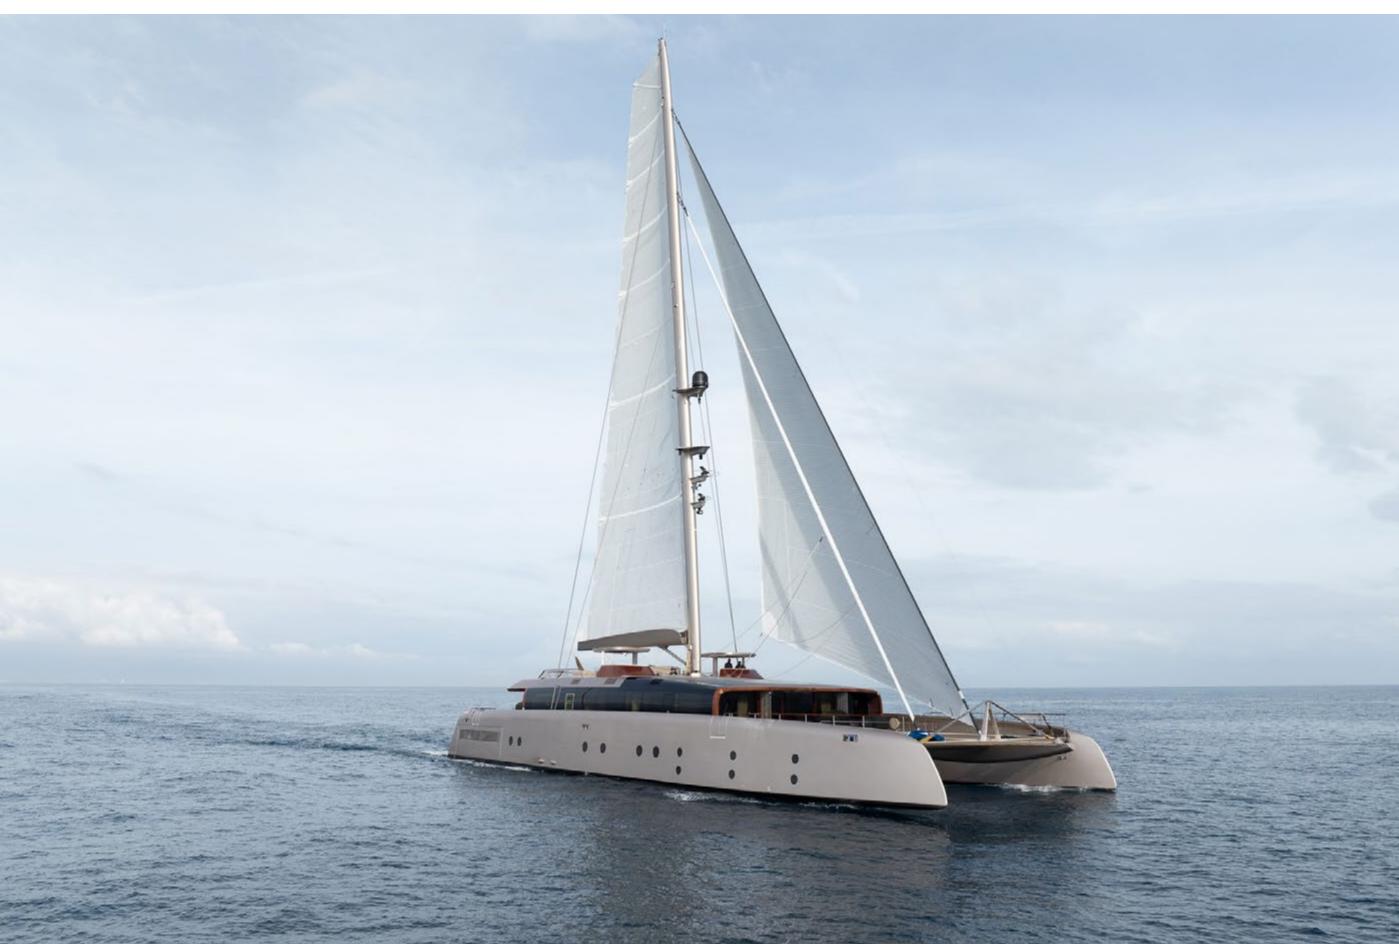

# YACHT FOR CHARTER | ARTEXPLORER | 46.50M / 152'7" | SAIL PROFILE

#### YACHT FOR CHARTER | ARTEXPLORER | 46.50M / 152'7" | PROFILE

YACHT FOR CHARTER | ARTEXPLORER | 46.50M / 152'7" | SAIL PROFILE

YACHT FOR CHARTER | ARTEXPLORER | 46.50M / 152'7"