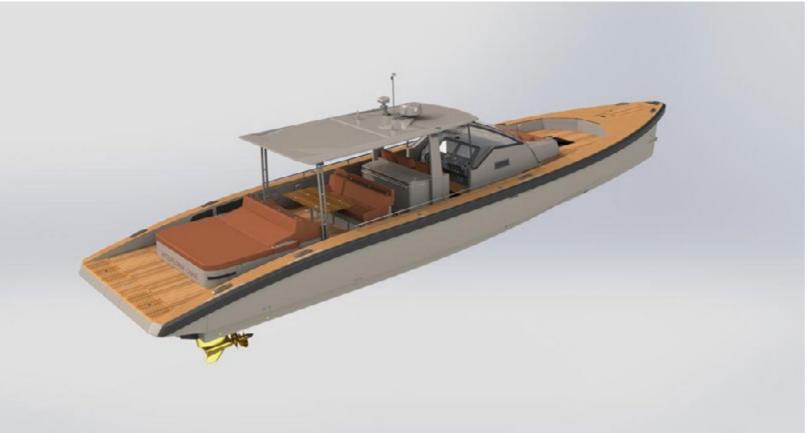

#### **TENDERS**

16M WINDY 52 CHASE TENDER (TBC)

7M RIBEYE TENDER WITH BEACH LANDING LADDER ON THE BOW TOYSI X SUB BLUE SCOOTERI X FLITE SCOOTERI X FLITE HYDRO FOILI X E-FOIL (TBC 2025)I X WAKEBOARDI X SURFBOARD3 X INFLATABLE PADDLE BOARDSKITEBOARD(DIFFERENT SIZES OF KITES & BOARDS)SNORKELING EQUIPMENTDIVING EQUIPMENTDIVING SUITS & SHORTY WETSUITS (DIFFERENT SIZES)

#### YACHT FOR CHARTER | ARTEXPLORER | 46.50M / 152'7" | TENDERS

16M CHASE TENDER WINDY 52