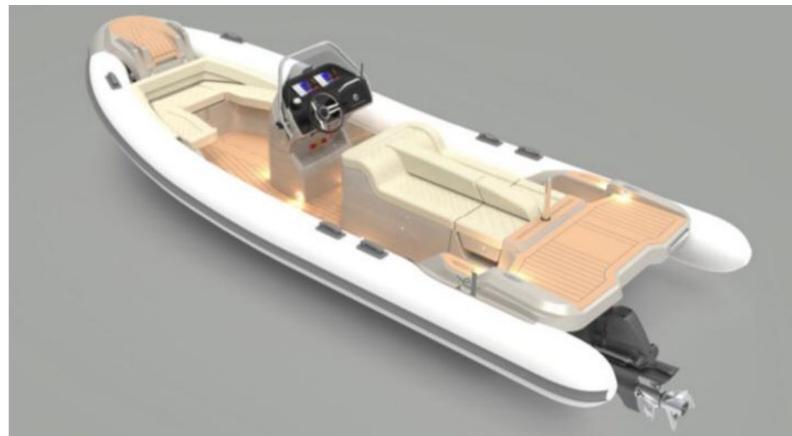

#### **TENDERS**

16M WINDY 52 CHASE TENDER (TBC)

7M RIBEYE TENDER WITH BEACH LANDING LADDER ON THE BOW TOYSI X SUB BLUE SCOOTERI X FLITE SCOOTERI X FLITE HYDRO FOILI X E-FOIL (TBC 2025)I X WAKEBOARDI X SURFBOARD3 X INFLATABLE PADDLE BOARDSKITEBOARD(DIFFERENT SIZES OF KITES & BOARDS)SNORKELING EQUIPMENTDIVING EQUIPMENTDIVING SUITS & SHORTY WETSUITS (DIFFERENT SIZES)

#### 7M RIBEYE TENDER WITH BEACH LANDING STEPS