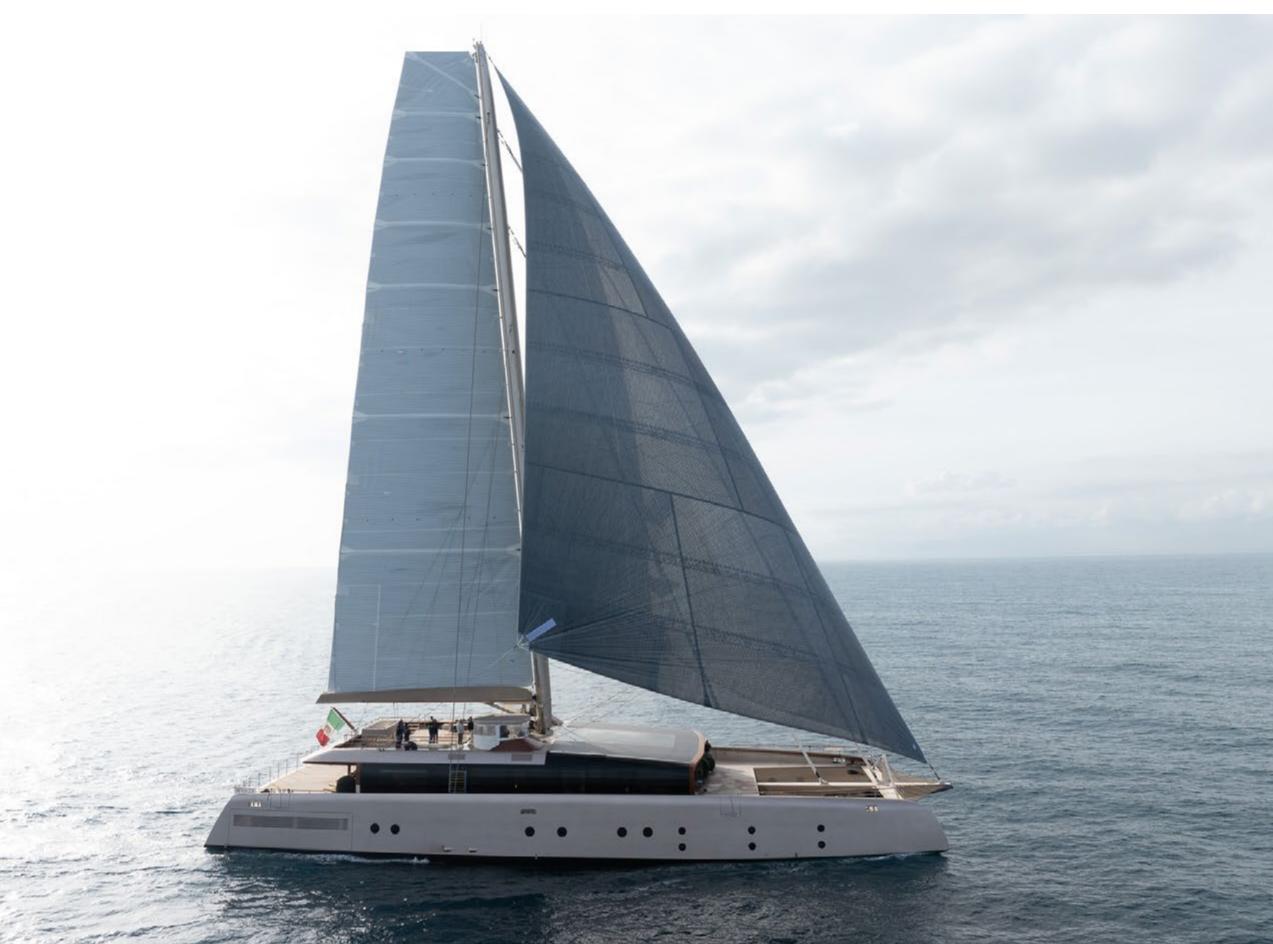

|                                 |

#### **EXPERT'S VIEW**

"ARTEXPLORER is the largest aluminium sailing Catamaran in the world, chartering her is a unique experience. With a beam of 17m she offers an impressive main deck area. ARTEXPLORER can accommodate up to 12 guests in 6 comfortable cabins including 3 cabins on main deck. her great performance under sails will allow the crew to set the sails even with low wind and still have a good cruising speed with the wind as only noise around."

Yachts offered are subject to availability. The particulars are believed to be correct but are not guaranteed and may not be used for contractual purposes. Specification provided for information only.

# YACHT FOR CHARTER | ARTEXPLORER | 46.50M / 152'7" | SAIL PROFILE



## YACHT FOR CHARTER | ARTEXPLORER | 46.50M / 152'7" | AT ANCHOR





## YACHT FOR CHARTER | ARTEXPLORER | 46.50M / 152'7" | STERN



# YACHT FOR CHARTER | ARTEXPLORER | 46.50M / 152'7" | RUNNING



#### YACHT FOR CHARTER | ARTEXPLORER | 46.50M / 152'7" | EXTERIOR DETAIL



YACHT FOR CHARTER | ARTEXPLORER | 46.50M / 152'7" | EXTERIOR DETAIL



## YACHT FOR CHARTER | ARTEXPLORER | 46.50M / 152'7" | MAIN AFT DECK







## YACHT FOR CHARTER | ARTEXPLORER | 46.50M / 152'7" | BOW







# YACHT FOR CHARTER | ARTEXPLORER | 46.50M / 152'7" | MAIN DECK



## YACHT FOR CHARTER | ARTEXPLORER | 46.50M / 152'7" | FLY BRIDGE





YACHT FOR CHARTER | ARTEXPLORER | 46.50M / 152'7" | MAIN SALON



# YACHT FOR CHARTER | ARTEXPLORER | 46.50M / 152'7" | MAIN SALON







# YACHT FOR CHARTER | ARTEXPLORER