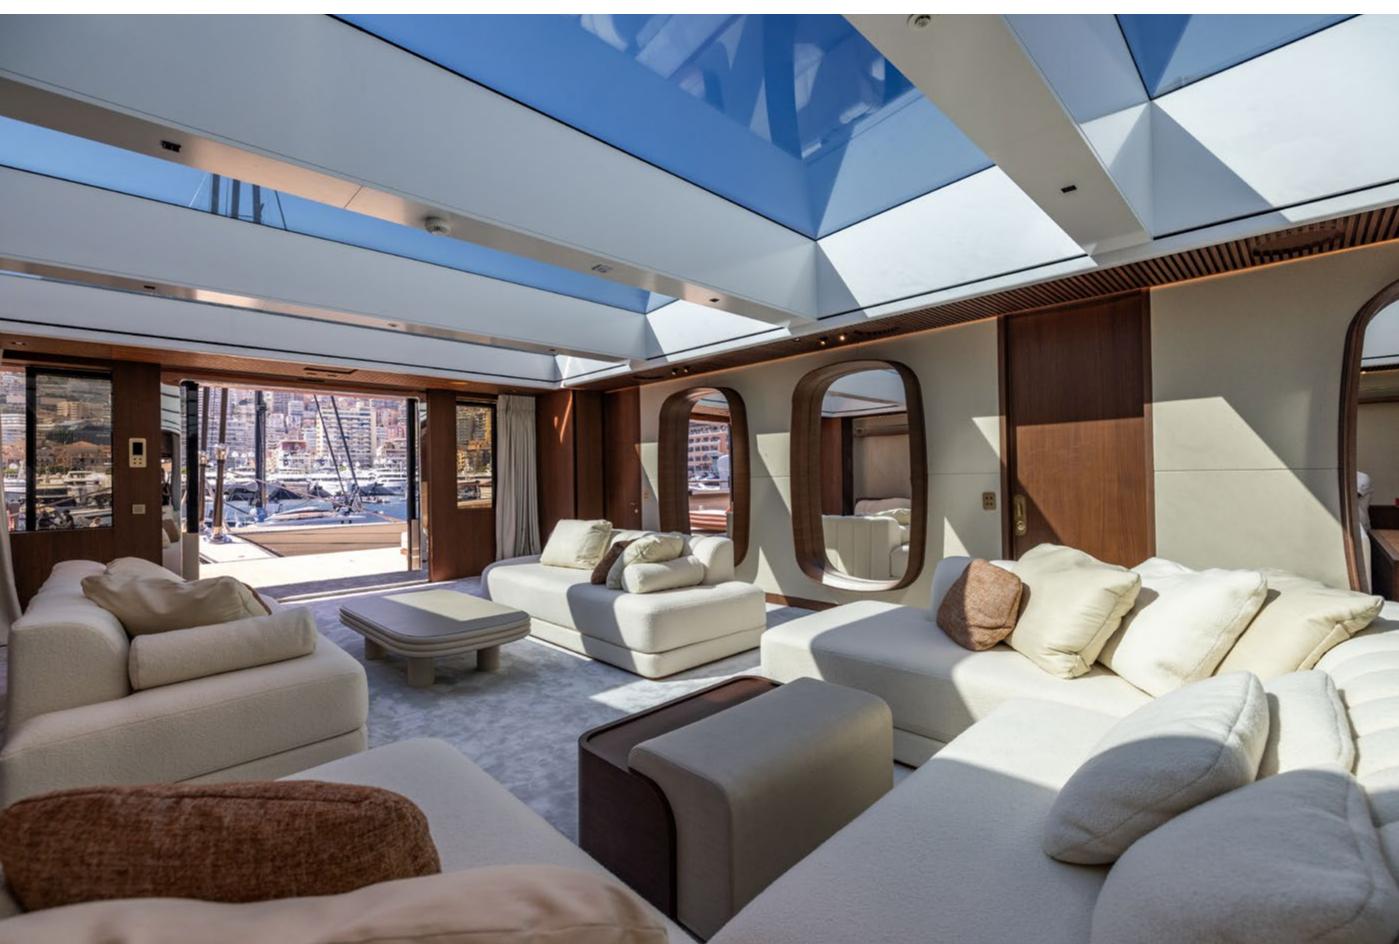

LORER | 46.50M / 152'7" | SAIL PROFILE



## YACHT FOR CHARTER | ARTEXPLORER | 46.50M / 152'7" | AT ANCHOR





## YACHT FOR CHARTER | ARTEXPLORER | 46.50M / 152'7" | STERN



# YACHT FOR CHARTER | ARTEXPLORER | 46.50M / 152'7" | RUNNING



#### YACHT FOR CHARTER | ARTEXPLORER | 46.50M / 152'7" | EXTERIOR DETAIL



YACHT FOR CHARTER | ARTEXPLORER | 46.50M / 152'7" | EXTERIOR DETAIL



## YACHT FOR CHARTER | ARTEXPLORER | 46.50M / 152'7" | MAIN AFT DECK







## YACHT FOR CHARTER | ARTEXPLORER | 46.50M / 152'7" | BOW







# YACHT FOR CHARTER | ARTEXPLORER | 46.50M / 152'7" | MAIN DECK



## YACHT FOR CHARTER | ARTEXPLORER | 46.50M / 152'7" | FLY BRIDGE





YACHT FOR CHARTER | ARTEXPLORER | 46.50M / 152'7" | MAIN SALON



# YACHT FOR CHARTER | ARTEXPLORER | 46.50M / 152'7" | MAIN SALON







# YACHT FOR CHARTER | ARTEXPLORER | 46.50M / 152'7" | DINING | DETAILS



YACHT FOR CHARTER | ARTEXPLORER | 46.50M / 152'7" | DINING | DETAILS



## YACHT FOR CHARTER | ARTEXPLORER | 46.50M / 152'7" | LIBRARY



# YACHT FOR CHARTER | ARTEXPLORER | 46.50M / 152'7" | DETAIL



## YACHT FOR CHARTER | ARTEXPLORER | 46.50M / 152'7" | MASTER STATEROOM





# YACHT FOR CHARTER | ARTEXPLORER | 46.50M / 152'7" | VIP STATEROOM



YACHT FOR CHARTER | ARTEXPLORER | 46.50M / 152'7" | VIP ENSUITE





# YACHT FOR CHARTER | ARTEXPLORER | 46.50M / 152'7" | GUEST ENSUITE



#### YACHT FOR CHARTER | ARTEXPLORER | 46.50M / 152'7" | PROFILE



YACHT FOR CHARTER | ARTEXPLORER | 46.50M / 152'7" | SAIL PROFILE



YACHT FOR CHARTER | ARTEXPLORER | 46.50M / 152'7"

#### **TENDERS**

16M WINDY 52 CHASE TENDER