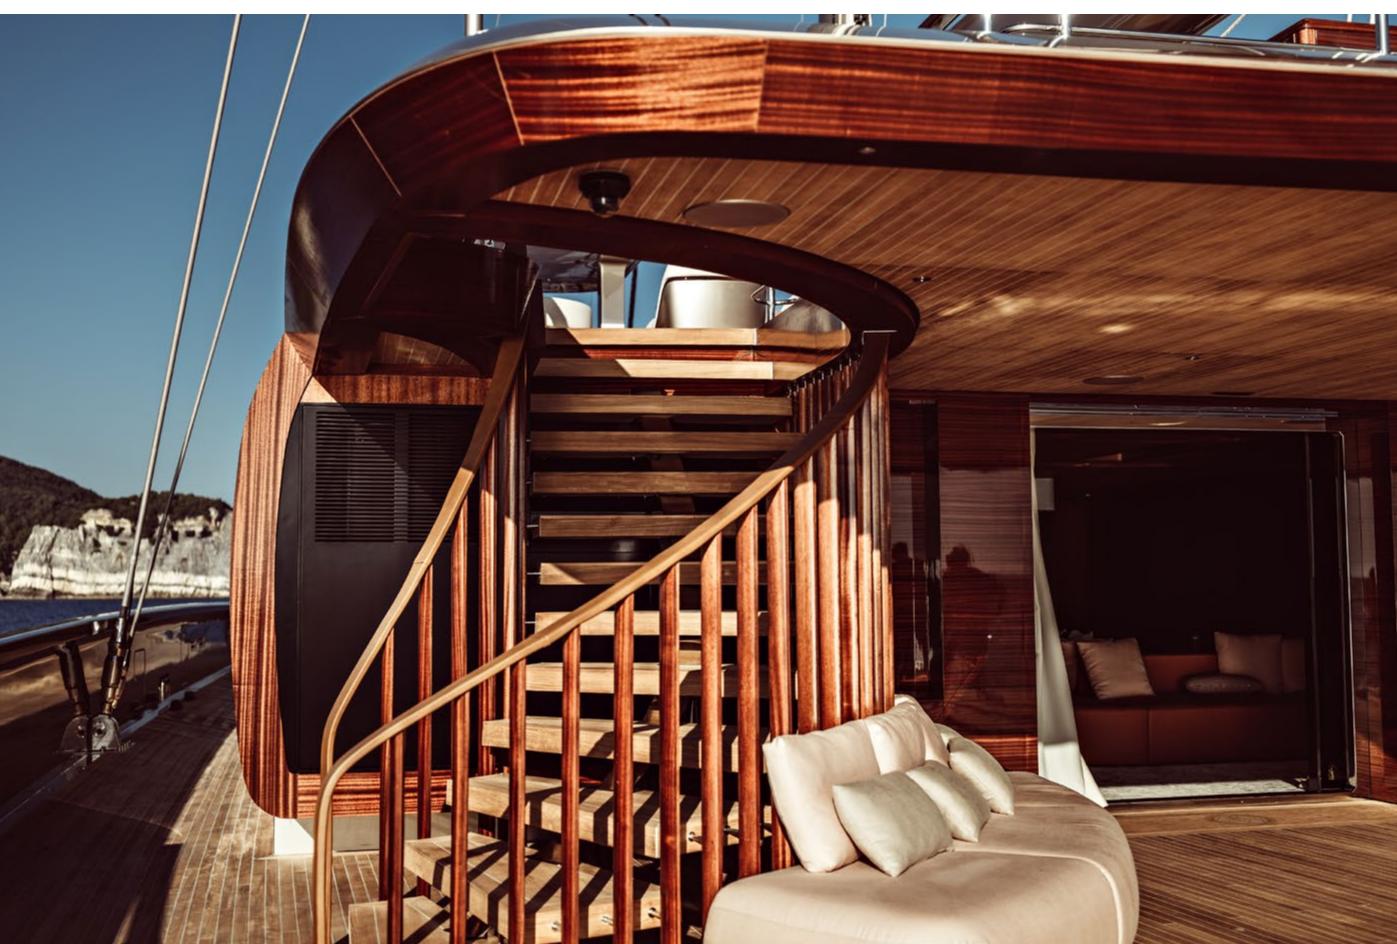

#### YACHT FOR CHARTER | ARTEXPLORER | 46.50M / 152'7" | EXTERIOR DETAIL

YACHT FOR CHARTER | ARTEXPLORER | 46.50M / 152'7" | EXTERIOR DETAIL