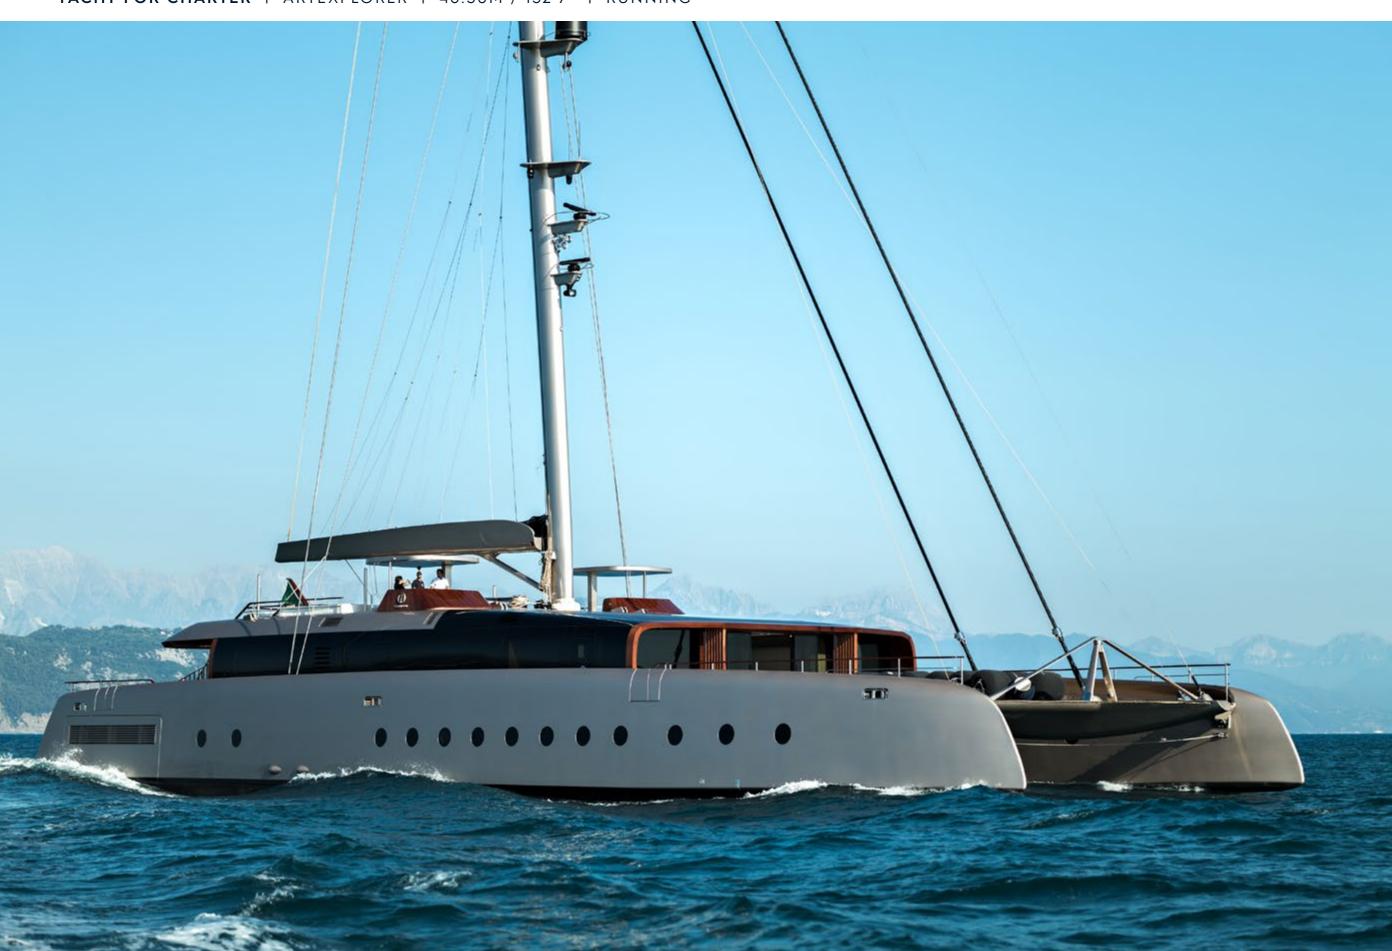

nce. With a beam of 17m she offers an impressive main deck area. ARTEXPLORER can accommodate up to 12 guests in 6 comfortable cabins including 3 cabins on main deck. her great performance under sails will allow the crew to set the sails even with low wind and still have a good cruising speed with the wind as only noise around."

Yachts offered are subject to availability. The particulars are believed to be correct but are not guaranteed and may not be used for contractual purposes. Specification provided for information only.

# YACHT FOR CHARTER | ARTEXPLORER | 46.50M / 152'7" | SAIL PROFILE



## YACHT FOR CHARTER | ARTEXPLORER | 46.50M / 152'7" | AT ANCHOR





## YACHT FOR CHARTER | ARTEXPLORER | 46.50M / 152'7" | STERN



# YACHT FOR CHARTER | ARTEXPLORER | 46.50M / 152'7" | RUNNING



#### YACHT FOR CHARTER | ARTEXPLORER | 46.50M / 152'7" | EXTERIOR DETAIL



YACHT FOR CHARTER | ARTEXPLORER | 46.50M / 152'7" | EXTERIOR DETAIL



## YACHT FOR CHARTER | ARTEXPLORER | 46.50M / 152'7" | MAIN AFT DECK







## YACHT FOR CHARTER | ARTEXPLORER | 46.50M / 152'7" | BOW







# YACHT FOR CHARTER | ARTEXPLORER | 46.50M / 152'7" | MAIN DECK



## YACHT FOR CHARTER | ARTEXPLORER | 46.50M / 152'7" | FLY BRIDGE





YACHT FOR CHARTER | ARTEXPLORER | 46.50M / 152'7" | MAIN SALON



# YACHT FOR CHARTER | ARTEXPLORER | 46.50M / 152'7" | MAIN SALON







# YACHT FOR CHARTER | ARTEXPLORER | 46.50M / 152'7" | DINING | DETAILS



YACHT FOR CHARTER | ARTEXPLORER | 46.50M / 152'7" | DINING | DETAILS



## YACHT FOR CHARTER | ARTEXPLORER | 46.50M / 152'7" | LIBRARY



# YACHT FOR CHARTER |