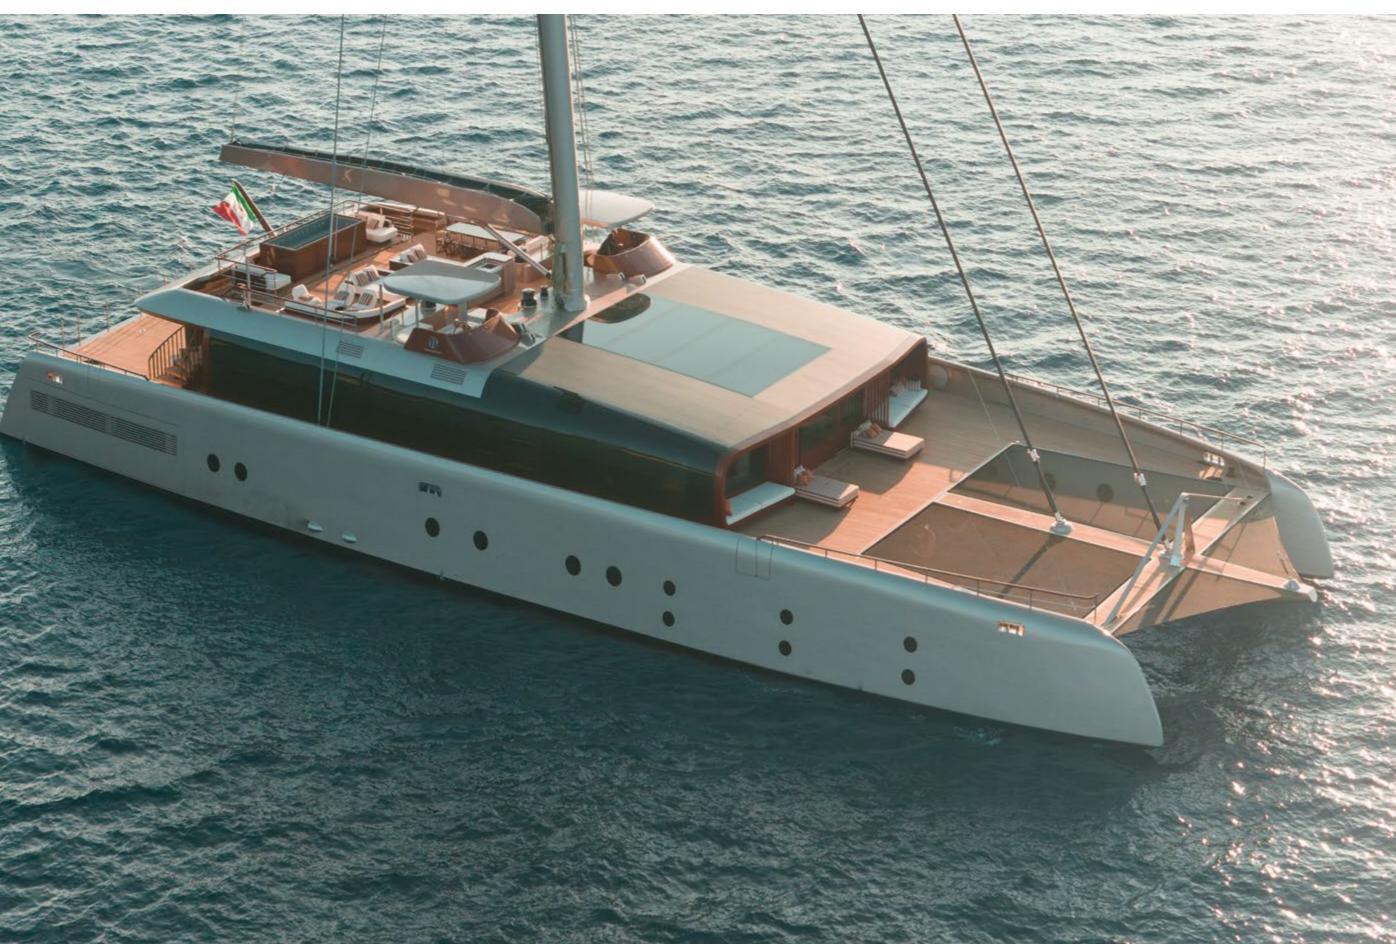

|

#### **EXPERT'S VIEW**

"ARTEXPLORER is the largest aluminium sailing Catamaran in the world, chartering her is a unique experience. With a beam of 17m she offers an impressive main deck area. ARTEXPLORER can accommodate up to 12 guests in 6 comfortable cabins including 3 cabins on main deck. her great performance under sails will allow the crew to set the sails even with low wind and still have a good cruising speed with the wind as only noise around."

Yachts offered are subject to availability. The particulars are believed to be correct but are not guaranteed and may not be used for contractual purposes. Specification provided for information only.

# YACHT FOR CHARTER | ARTEXPLORER | 46.50M / 152'7" | SAIL PROFILE



## YACHT FOR CHARTER | ARTEXPLORER | 46.50M / 152'7" | AT ANCHOR





## YACHT FOR CHARTER | ARTEXPLORER | 46.50M / 152'7" | STERN



# YACHT FOR CHARTER | ARTEXPLORER | 46.50M / 152'7" | RUNNING



#### YACHT FOR CHARTER | ARTEXPLORER | 46.50M / 152'7" | EXTERIOR DETAIL



YACHT FOR CHARTER | ARTEXPLORER | 46.50M / 152'7" | EXTERIOR DETAIL



## YACHT FOR CHARTER | ARTEXPLORER | 46.50M / 152'7" | MAIN AFT DECK







## YACHT FOR CHARTER | ARTEXPLORER | 46.50M / 152'7" | BOW







# YACHT FOR CHARTER | ARTEXPLORER | 46.50M / 152'7" | MAIN DECK



## YACHT FOR CHARTER | ARTEXPLORER | 46.50M / 152'7" | FLY BRIDGE





YACHT FOR CHARTER | ARTEXPLORER | 46.50M / 152'7" | MAIN SALON



# YACHT FOR CHARTER | ARTEXPLORER | 46.50M / 152'7" | MAIN SALON







# YACHT FOR CHARTER | ARTEXPLORER | 46.50M / 152'7" | DINING | DETAILS



YACHT FOR CHARTER | ARTEXPLO