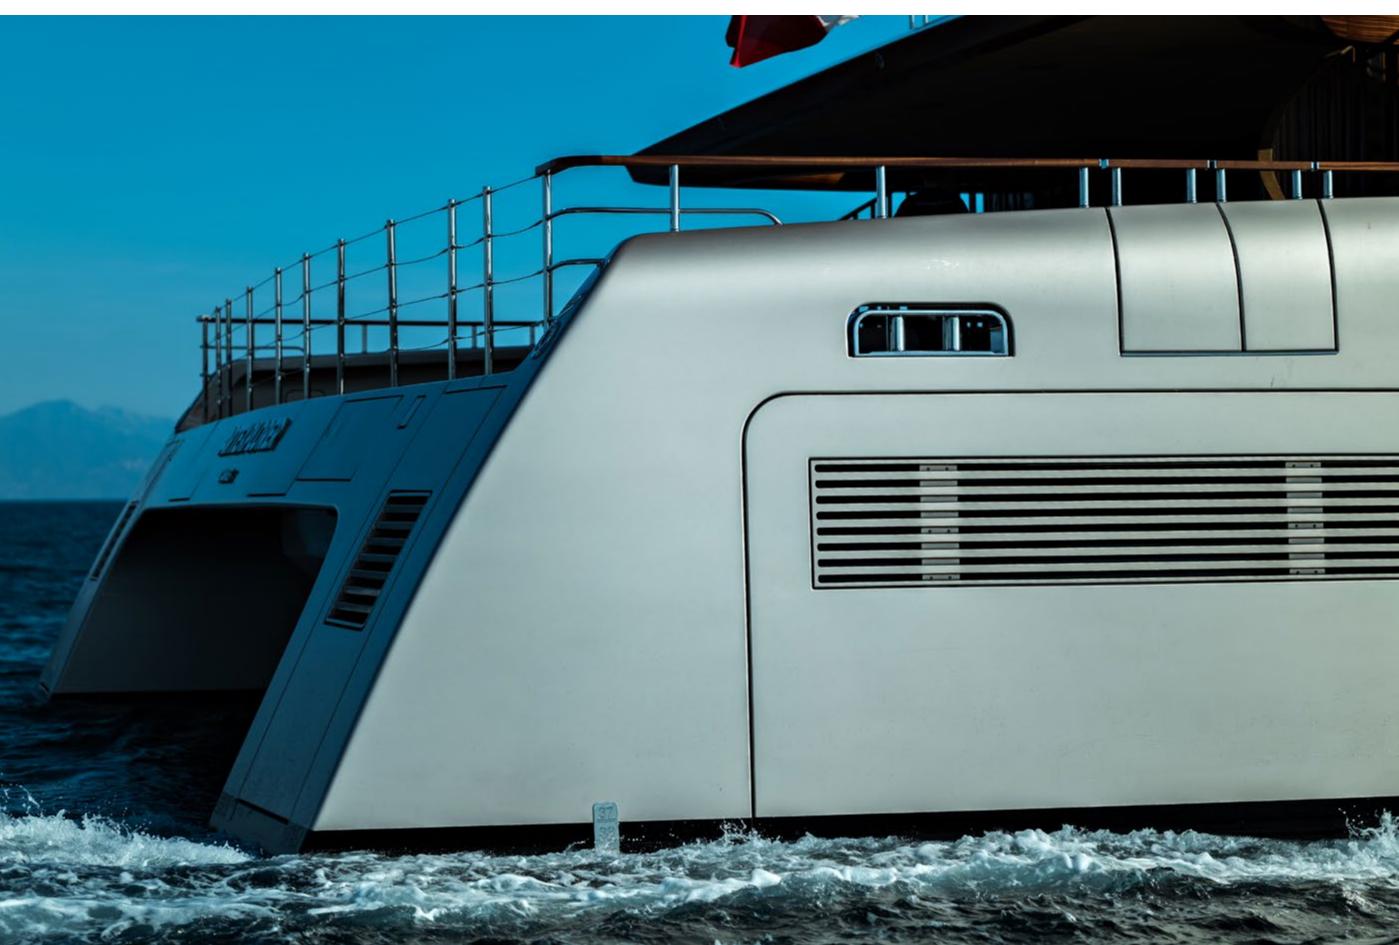

#### YACHT FOR CHARTER | ARTEXPLORER | 46.50M / 152'7" | EXTERIOR DETAIL

YACHT FOR CHARTER | ARTEXPLORER | 46.50M / 152'7" | EXTERIOR DETAIL