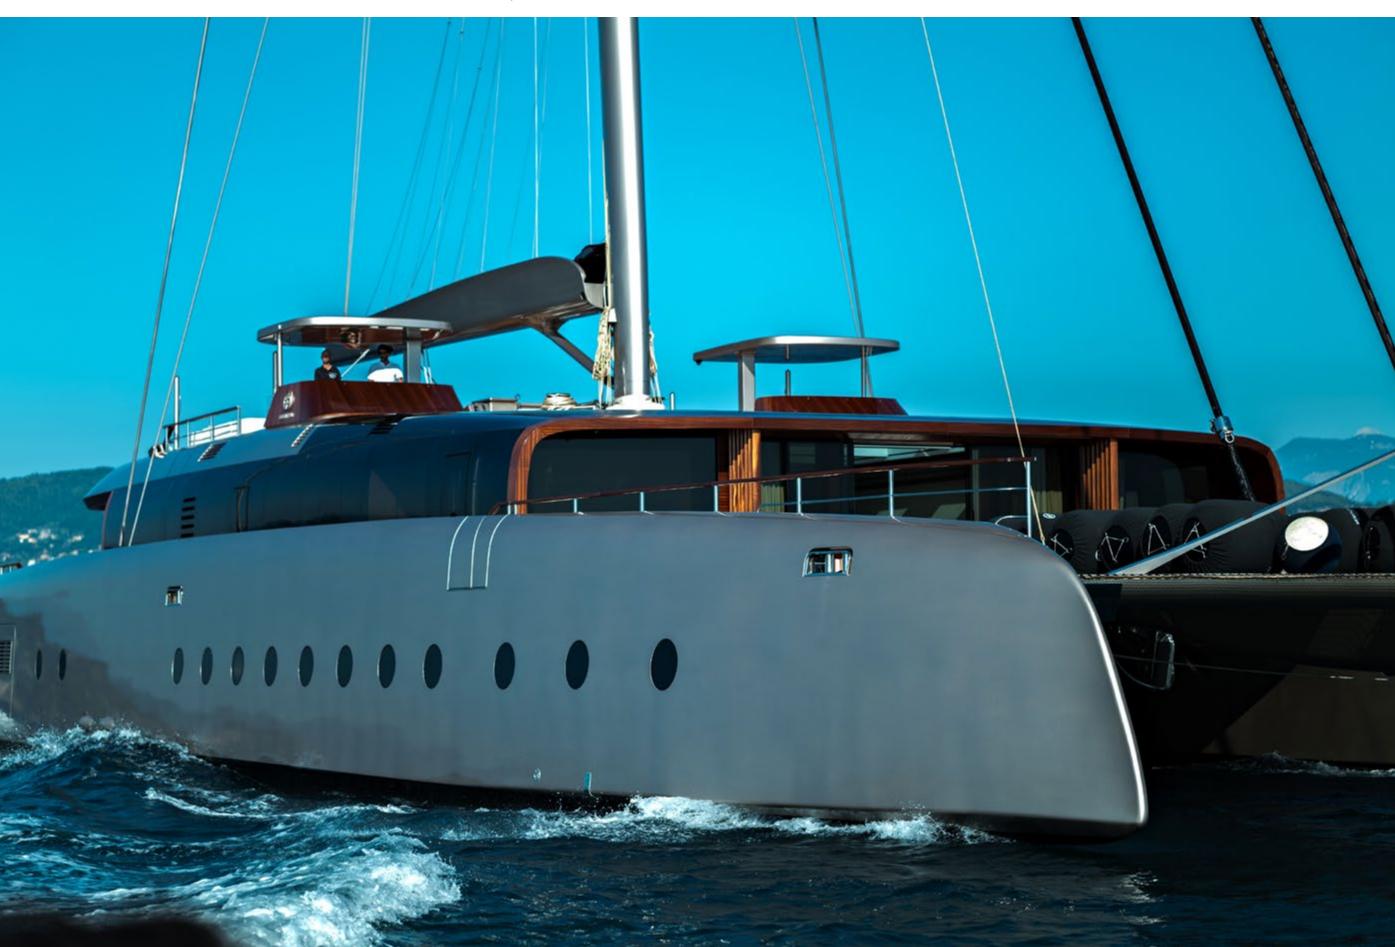

can accommodate up to 12 guests in 6 comfortable cabins including 3 cabins on main deck. her great performance under sails will allow the crew to set the sails even with low wind and still have a good cruising speed with the wind as only noise around."

Yachts offered are subject to availability. The particulars are believed to be correct but are not guaranteed and may not be used for contractual purposes. Specification provided for information only.

# YACHT FOR CHARTER | ARTEXPLORER | 46.50M / 152'7" | SAIL PROFILE



## YACHT FOR CHARTER | ARTEXPLORER | 46.50M / 152'7" | AT ANCHOR





## YACHT FOR CHARTER | ARTEXPLORER | 46.50M / 152'7" | STERN



# YACHT FOR CHARTER | ARTEXPLORER | 46.50M / 152'7" | RUNNING



#### YACHT FOR CHARTER | ARTEXPLORER | 46.50M / 152'7" | EXTERIOR DETAIL



YACHT FOR CHARTER | ARTEXPLORER | 46.50M / 152'7" | EXTERIOR DETAIL



## YACHT FOR CHARTER | ARTEXPLORER | 46.50M / 152'7" | MAIN AFT DECK







## YACHT FOR CHARTER | ARTEXPLORER | 46.50M / 152'7" | BOW







# YACHT FOR CHARTER | ARTEXPLORER | 46.50M / 152'7" | MAIN DECK



## YACHT FOR CHARTER | ARTEXPLORER | 46.50M / 152'7" | FLY BRIDGE





YACHT FOR CHARTER | ARTEXPLORER | 46.50M / 152'7" | MAIN SALON



# YACHT FOR CHARTER | ARTEXPLORER | 46.50M / 152'7" | MAIN SALON







# YACHT FOR CHARTER | ARTEXPLORER | 46.50M / 152'7" | DINING | DETAILS



YACHT FOR CHARTER | ARTEXPLORER | 46.50M / 152'7" | DINING | DETAILS



## YACHT FOR CHARTER | ARTEXPLORER | 46.50M / 152'7" | LIBRARY



# YACHT FOR CHARTER | ARTEXPLORER | 46.50M / 152'7" | DETAIL



## YACHT FOR CHARTER | ARTEXPLORE