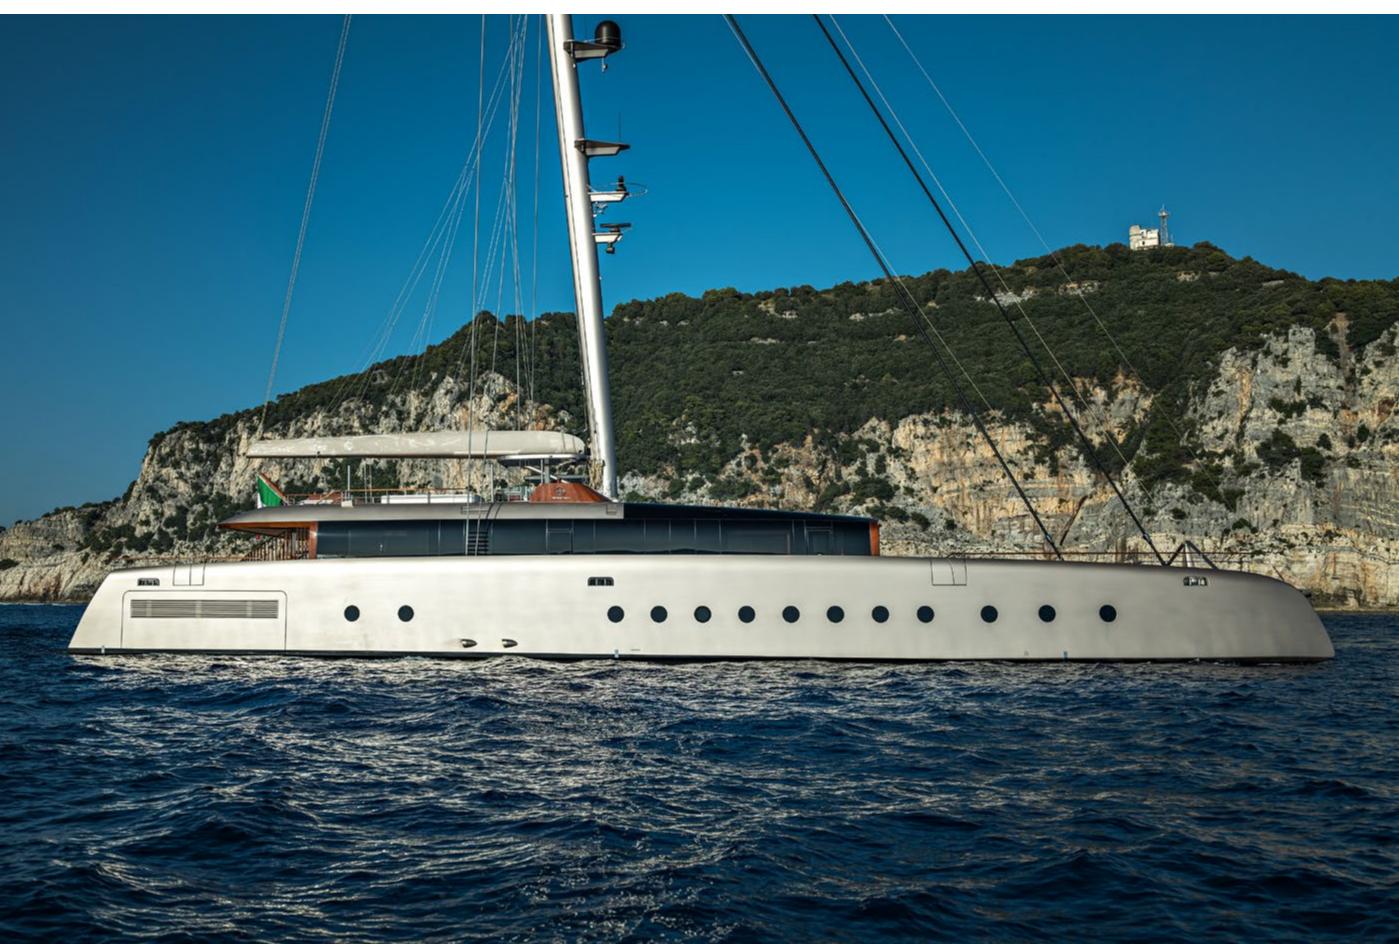

# YACHT FOR CHARTER | ARTEXPLORER | 46.50M / 152'7" | SAIL PROFILE

#### YACHT FOR CHARTER | ARTEXPLORER | 46.50M / 152'7" | PROFILE

YACHT FOR CHARTER | ARTEXPLORER | 46.50M / 152'7" | SAIL PROFILE

YACHT FOR CHARTER | ARTEXPLORER | 46.50M / 152'7"