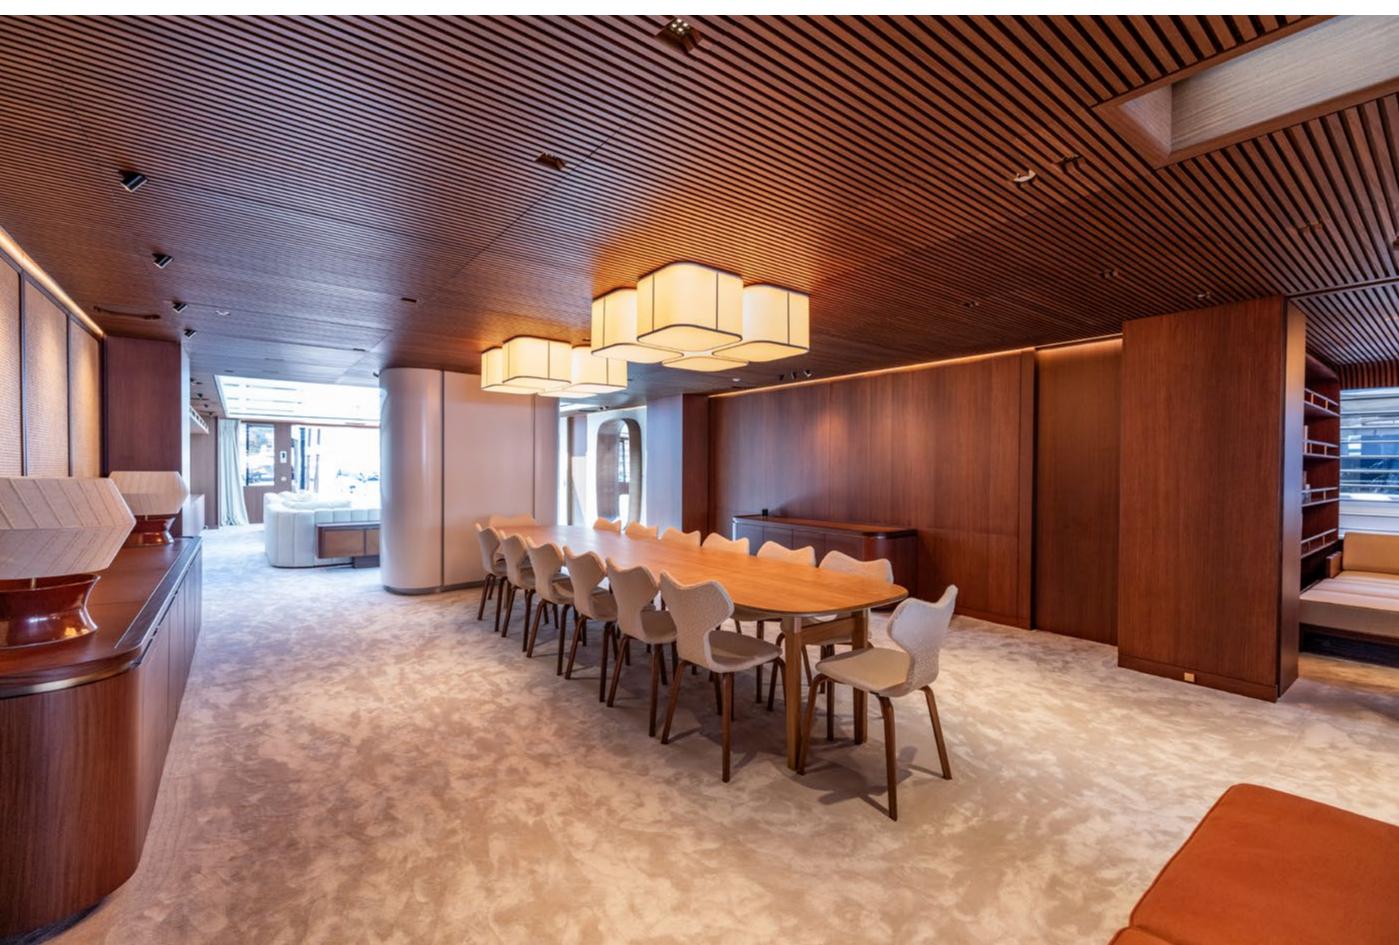

# YACHT FOR CHARTER | ARTEXPLORER | 46.50M / 152'7" | DINING | DETAILS

YACHT FOR CHARTER | ARTEXPLORER | 46.50M / 152'7" | DINING | DETAILS