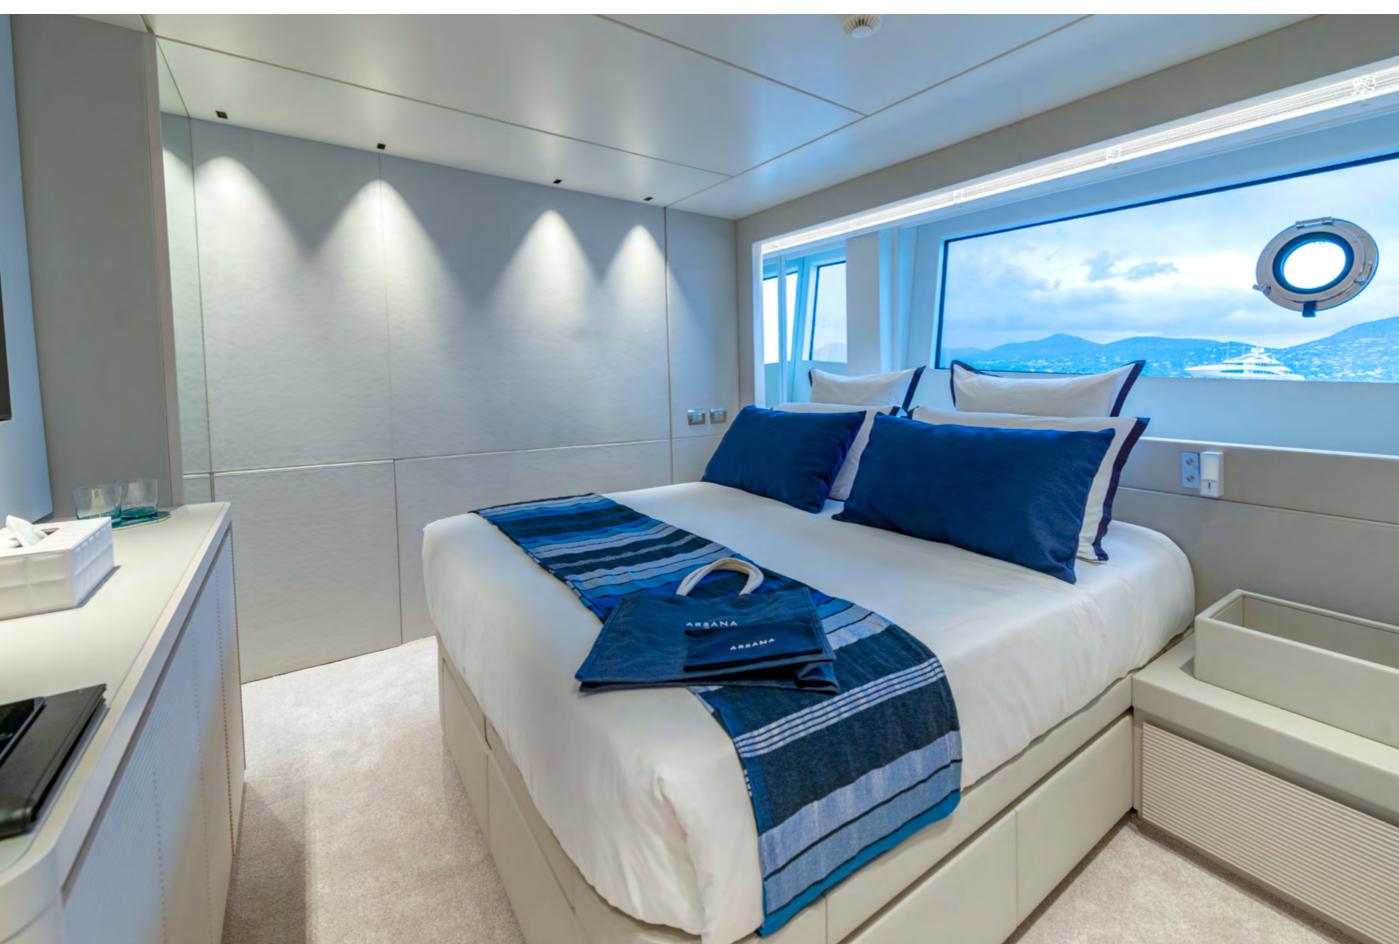

# YACHT FOR CHARTER | ARSANA | 35.50M / 116' 6" | DOUBLE STATEROOM

# YACHT FOR CHARTER | ARSANA | 35.50M / 116' 6" | DOUBLE STATEROOM

YACHT FOR CHARTER | ARSANA | 35.50M / 116' 6" | SUN DECK AL FRESCO DINING