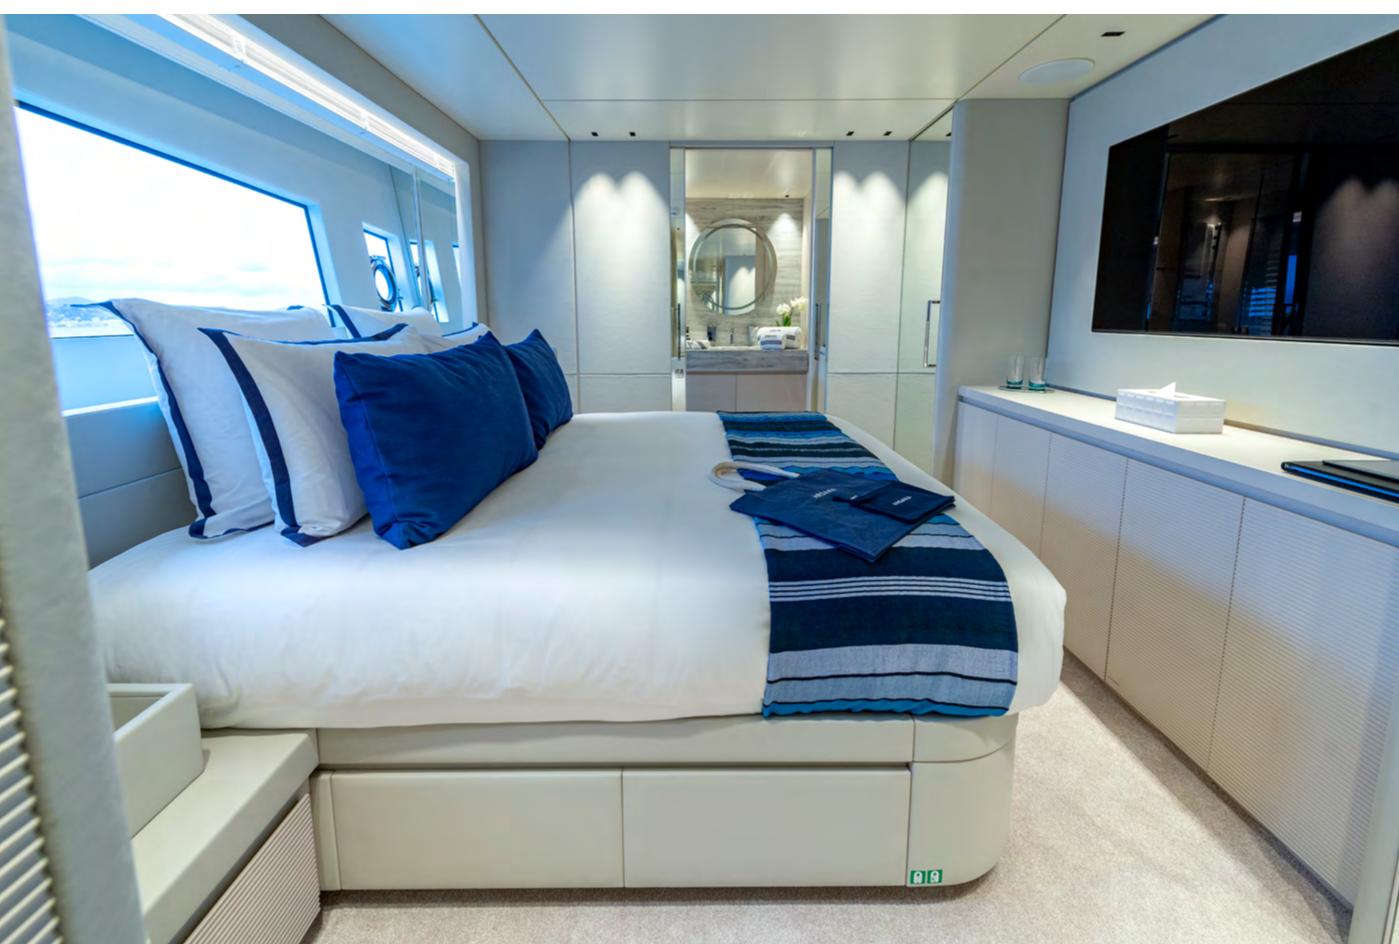

# YACHT FOR CHARTER | ARSANA | 35.50M / 116' 6" | DOUBLE STATEROOM

YACHT FOR CHARTER | ARSANA | 35.50M / 116' 6" | SUN DECK AL FRESCO DINING