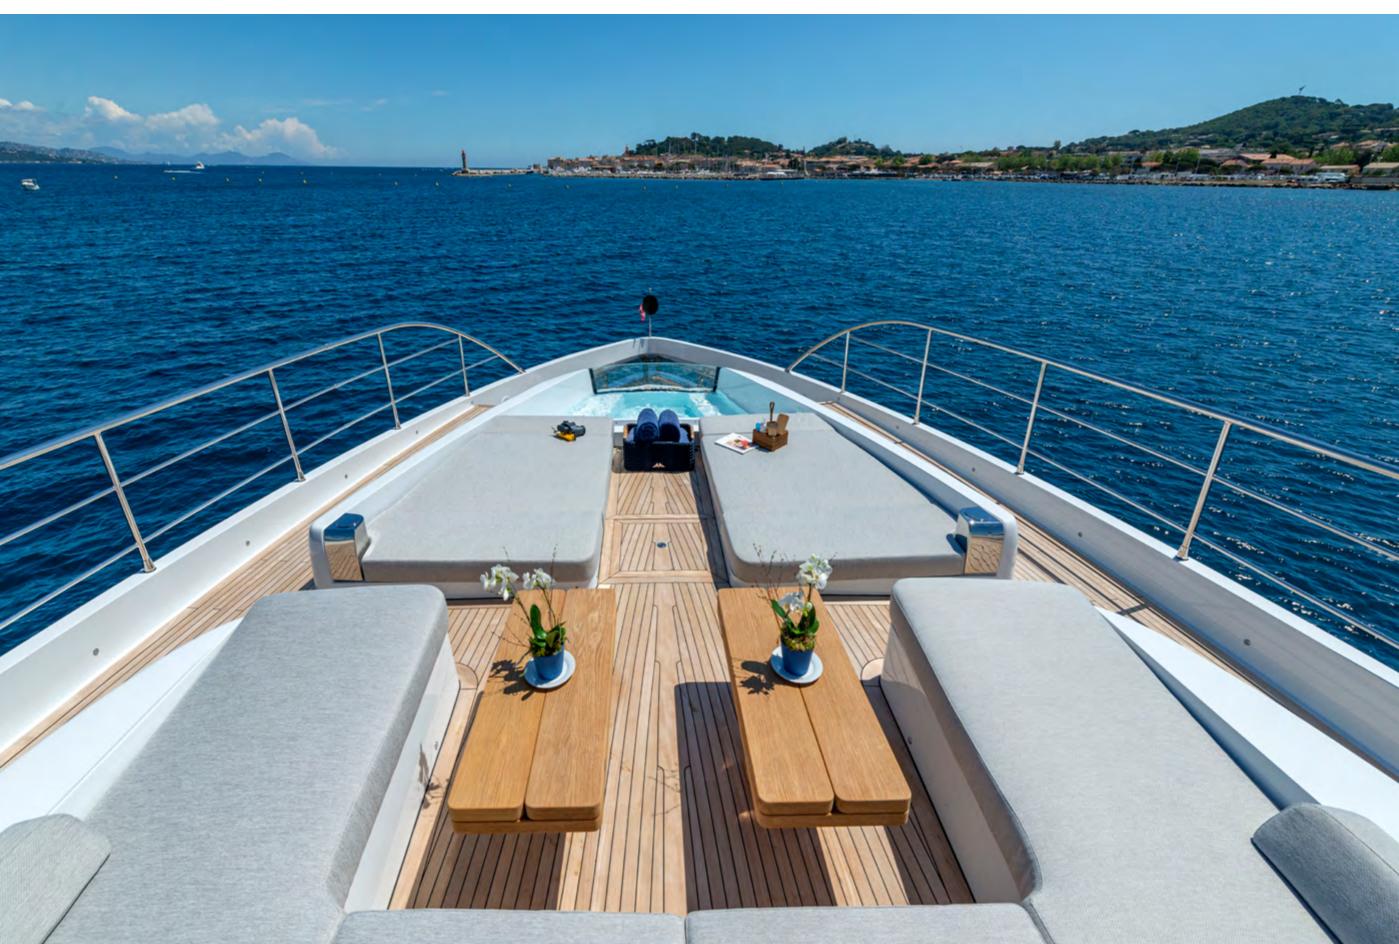

|
| WEEKLY RATE LOW      | € 130,000          |                                                                                                                                                                                                                                 |

Yachts offered are subject to availability. The particulars are believed to be correct but are not guaranteed and may not be used for contractual purposes. Specification provided for information only.

YACHT FOR CHARTER | ARSANA | 35.50M / 116' 6" | RUNNING PROFILE



YACHT FOR CHARTER | ARSANA | 35.50M / 116' 6" | STERN OVERVIEW



#### YACHT FOR CHARTER | ARSANA | 35.50M / 116' 6" | SWIM PLATFORM







#### YACHT FOR CHARTER | ARSANA | 35.50M / 116' 6" | MAIN DECK



YACHT FOR CHARTER | ARSANA | 35.50M / 116' 6" | MAIN SALON DINING



# YACHT FOR CHARTER | ARSANA | 35.50M / 116' 6" | MAIN SALON DINING



# YACHT FOR CHARTER | ARSANA | 35.50M / 116' 6" | MAIN SALON



# YACHT FOR CHARTER | ARSANA | 35.50M / 116' 6" | MAIN SALON



#### YACHT FOR CHARTER | ARSANA | 35.50M / 116' 6" | MAIN DECK WHEELHOUSE



YACHT FOR CHARTER | ARSANA | 35.50M / 116' 6" | MASTER STATEROOM



# YACHT FOR CHARTER | ARSANA | 35.50M / 116' 6" | MASTER STATEROOM



# YACHT FOR CHARTER | ARSANA | 35.50M / 116' 6" | MASTER STATEROOM



# YACHT FOR CHARTER | ARSANA | 35.50M / 116' 6" | MASTER ENSUITE



# YACHT FOR CHARTER | ARSANA | 35.50M / 116' 6" | DOUBLE STATEROOM





# YACHT FOR CHARTER | ARSANA | 35.50M