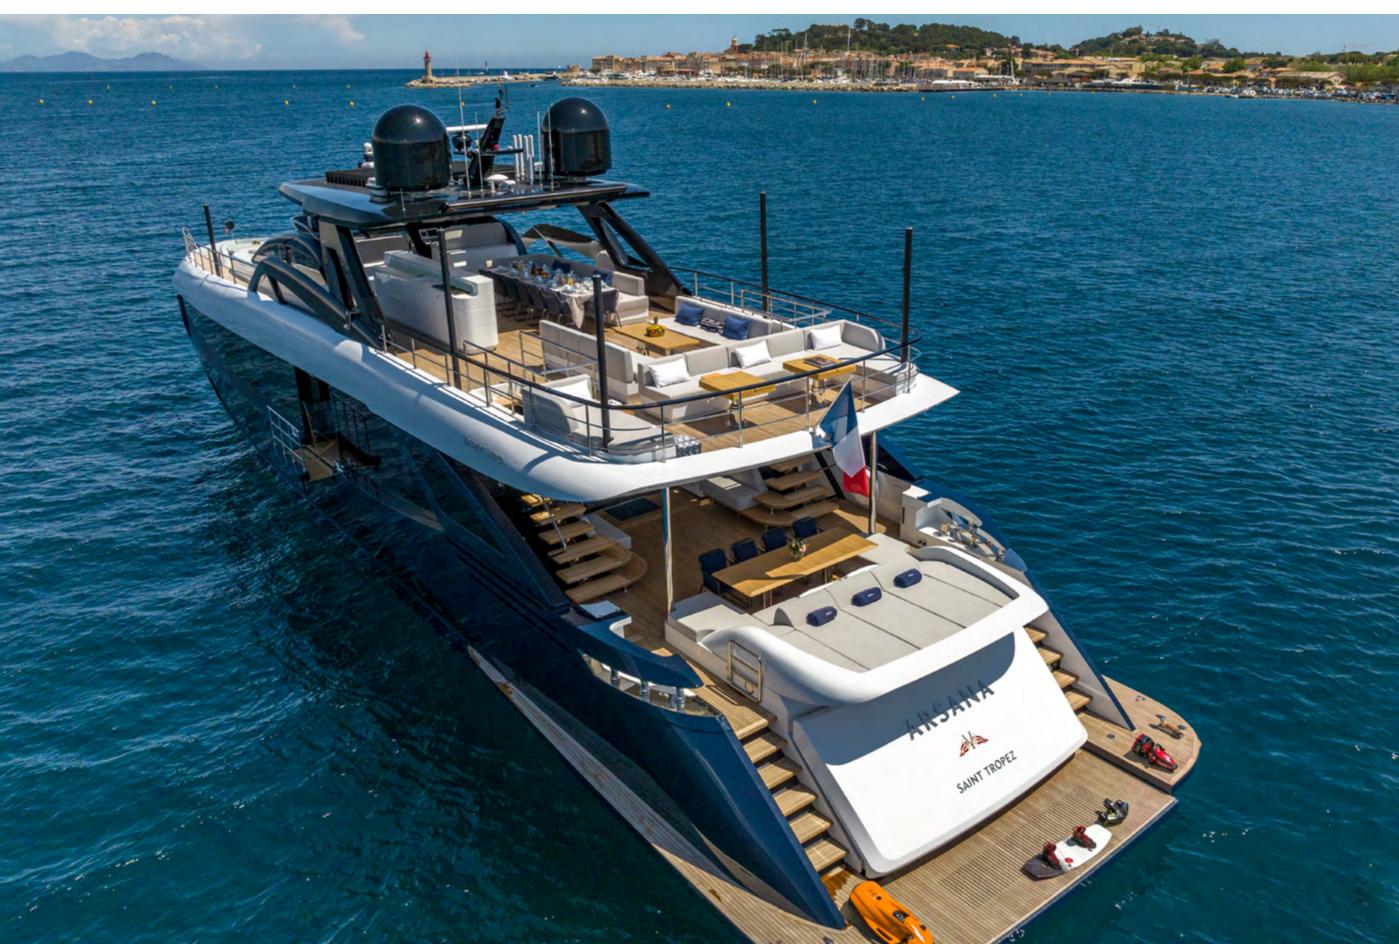

YACHT FOR CHARTER | ARSANA | 35.50M / 116' 6" | RUNNING PROFILE

YACHT FOR CHARTER | ARSANA | 35.50M / 116' 6" | STERN OVERVIEW