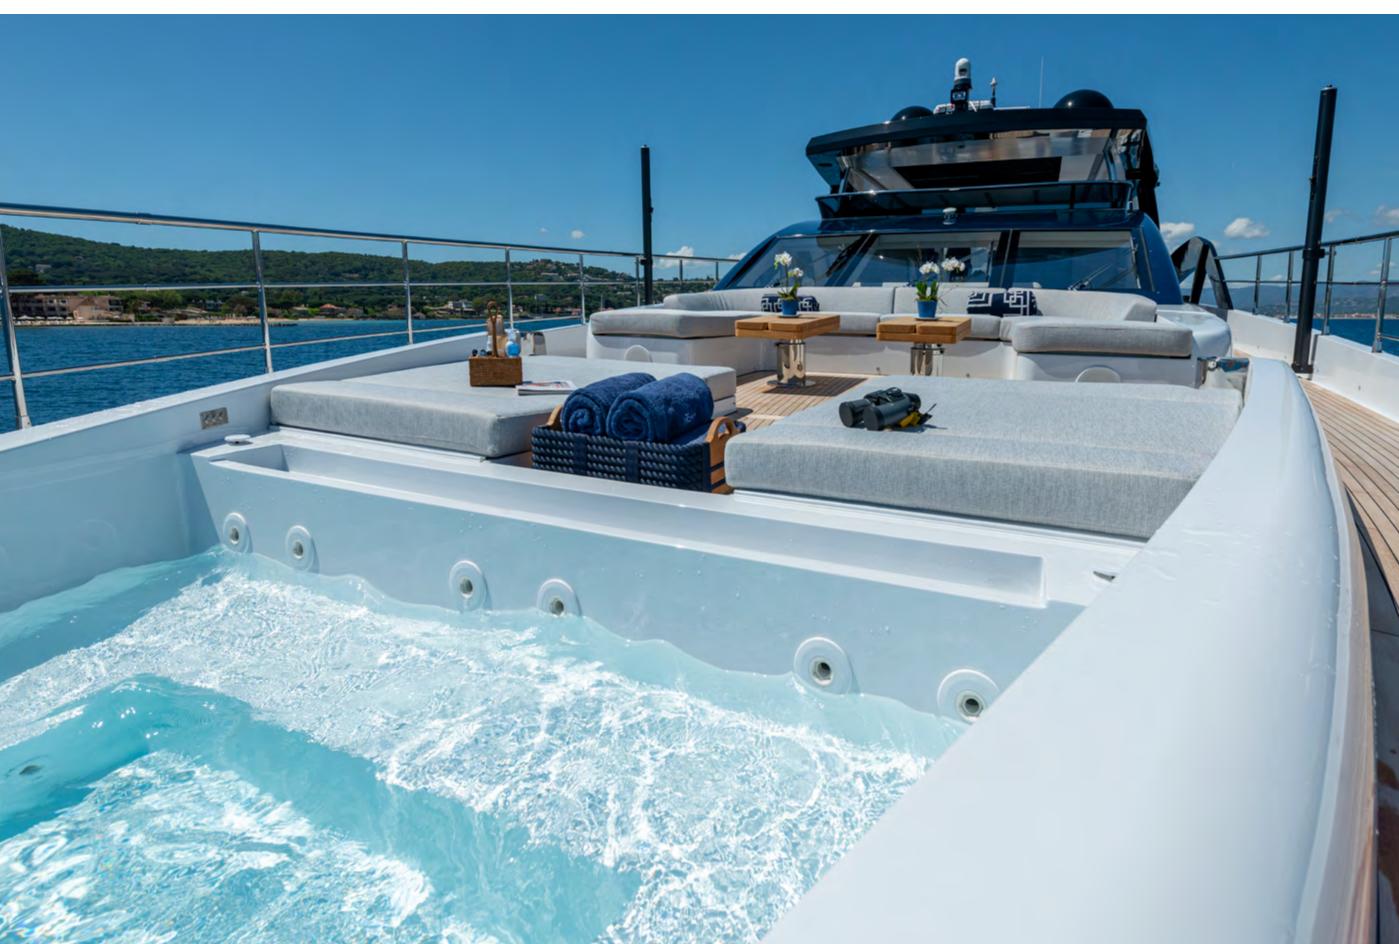

|
| WEEKLY RATE LOW      | € 130,000          |                                                                                                                                                                                                                                 |

Yachts offered are subject to availability. The particulars are believed to be correct but are not guaranteed and may not be used for contractual purposes. Specification provided for information only.

YACHT FOR CHARTER | ARSANA | 35.50M / 116' 6" | RUNNING PROFILE



YACHT FOR CHARTER | ARSANA | 35.50M / 116' 6" | STERN OVERVIEW



#### YACHT FOR CHARTER | ARSANA | 35.50M / 116' 6" | SWIM PLATFORM







#### YACHT FOR CHARTER | ARSANA | 35.50M / 116' 6" | MAIN DECK



YACHT FOR CHARTER | ARSANA | 35.50M / 116' 6" | MAIN SALON DINING



# YACHT FOR CHARTER | ARSANA | 35.50M / 116' 6" | MAIN SALON DINING



# YACHT FOR CHARTER | ARSANA | 35.50M / 116' 6" | MAIN SALON



# YACHT FOR CHARTER | ARSANA | 35.50M / 116' 6" | MAIN SALON



#### YACHT FOR CHARTER | ARSANA | 35.50M / 116' 6" | MAIN DECK WHEELHOUSE



YACHT FOR CHARTER | ARSANA | 35.50M / 116' 6" | MASTER STATEROOM



# YACHT FOR CHARTER | ARSANA | 35.50M / 116' 6" | MASTER STATEROOM



# YACHT FOR CHARTER | ARSANA | 35.50M / 116' 6" | MASTER STATEROOM



# YACHT FOR CHARTER | ARSANA | 35.50M / 116' 6" | MASTER ENSUITE



# YACHT FOR CHARTER | ARSANA | 35.50M / 116' 6" | DOUBLE STATEROOM





# YACHT FOR CHARTER | ARSANA | 35.50M /