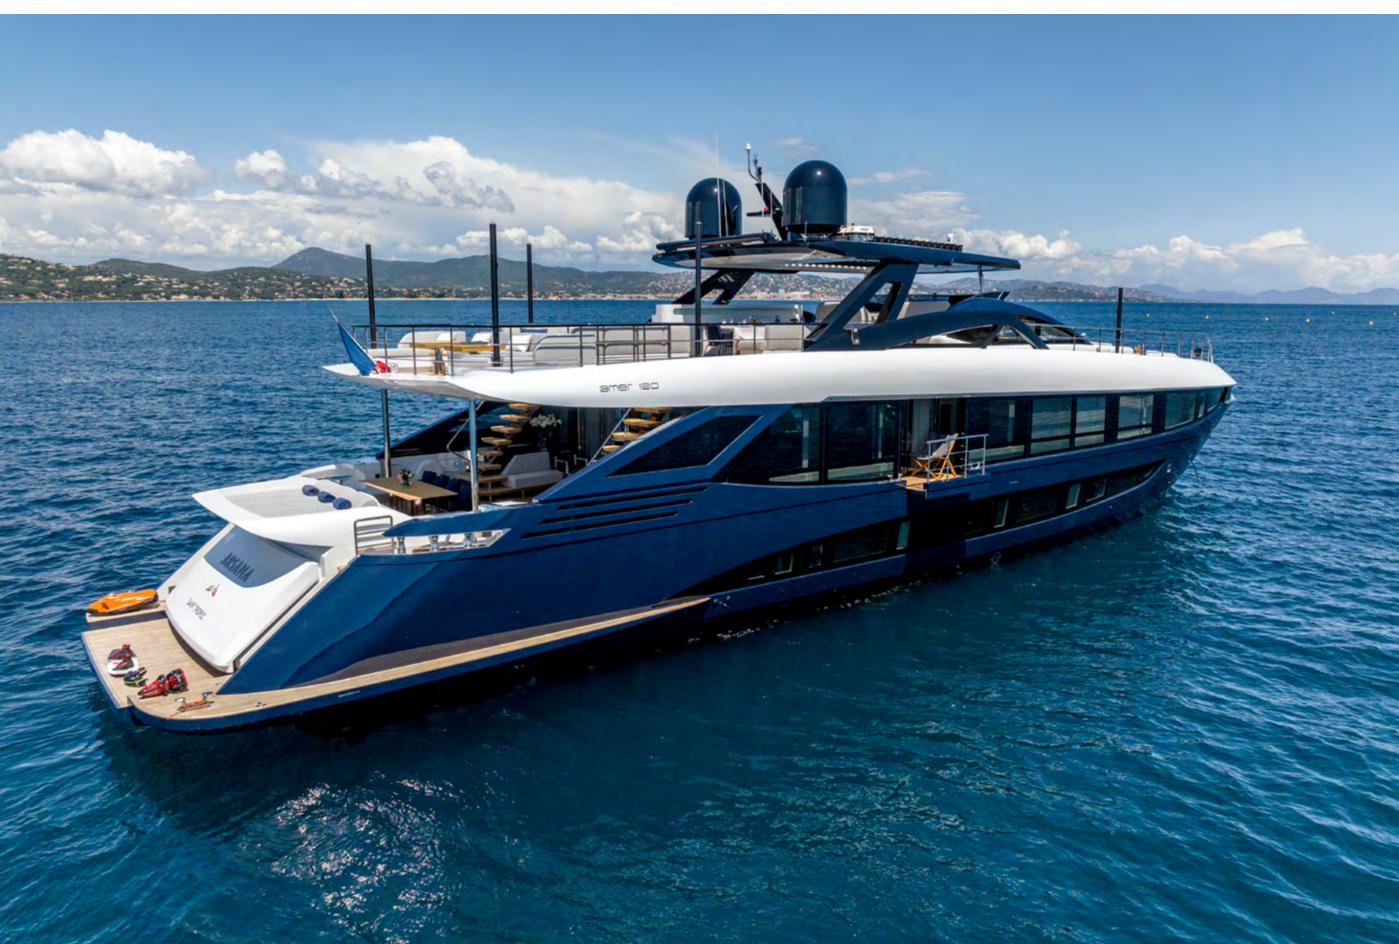

YACHT FOR CHARTER | ARSANA | 35.50M / 116' 6" | RUNNING PROFILE

YACHT FOR CHARTER | ARSANA | 35.50M / 116' 6" | STERN OVERVIEW