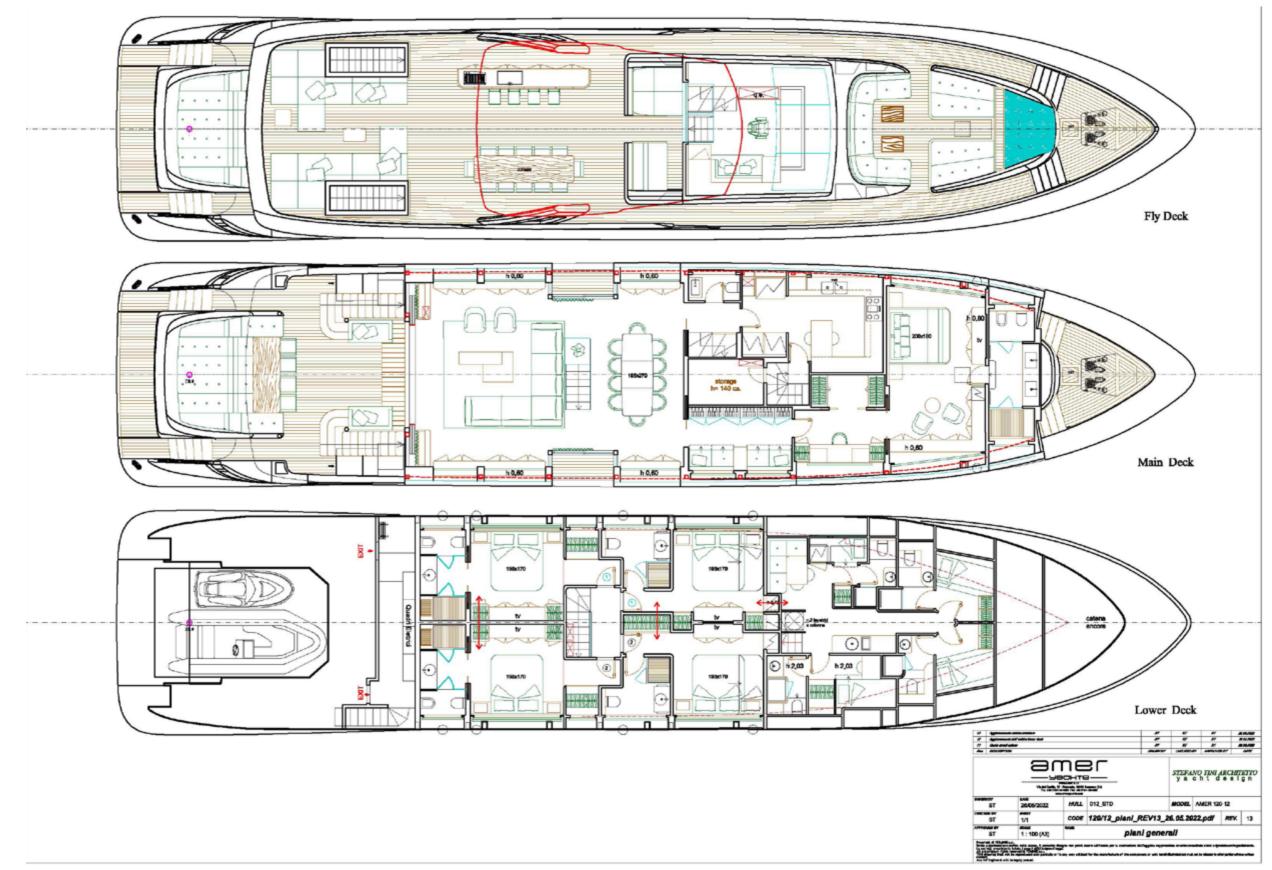

#### YACHT FOR CHARTER | ARSANA | 35.50M / 116' 6" | GENERAL ARRANGEMENT

Yachts offered are subject to availability. The particulars are believed to be correct but are not guaranteed and may not be used for contractual purposes. Specification provided for information only.