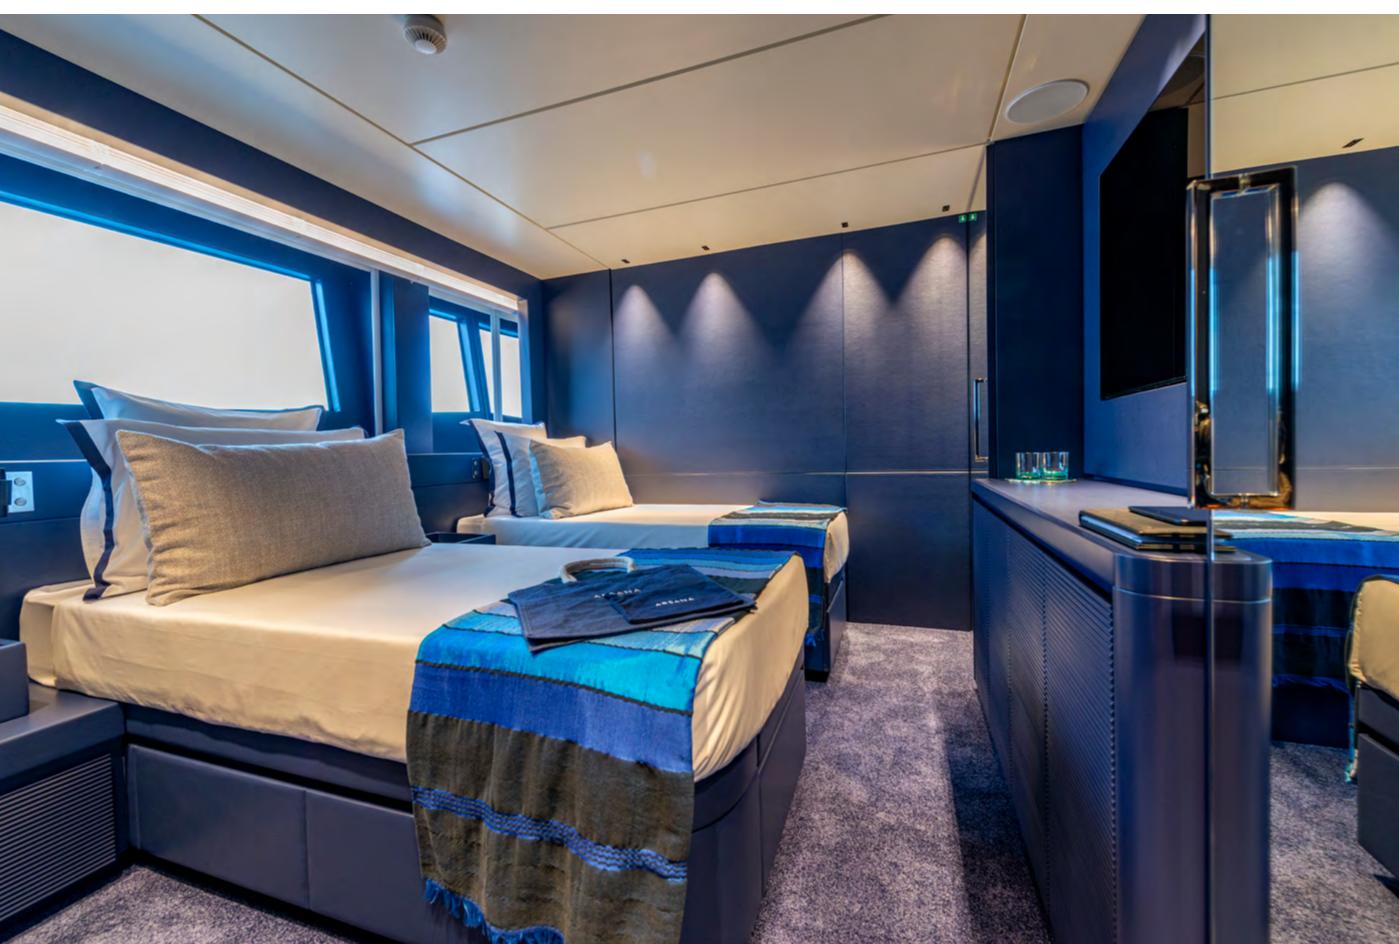

# YACHT FOR CHARTER | ARSANA | 35.50M / 116' 6" | DOUBLE STATEROOM

# YACHT FOR CHARTER | ARSANA | 35.50M / 116' 6" | DOUBLE STATEROOM

YACHT FOR CHARTER | ARSANA | 35.50M / 116' 6" | SUN DECK AL FRESCO DINING