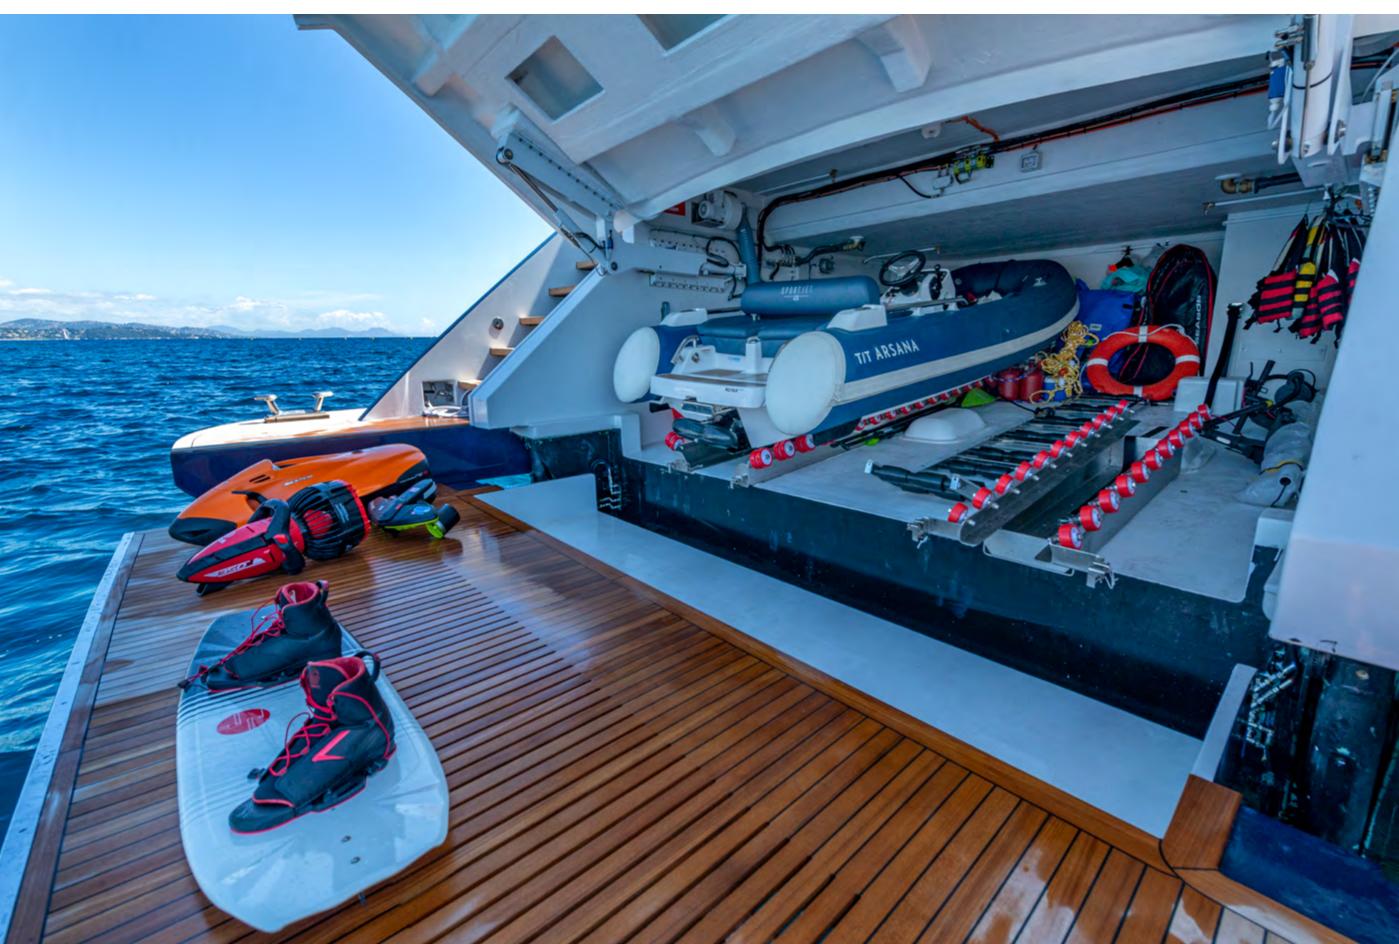

#### YACHT FOR CHARTER | ARSANA | 35.50M / 116' 6" | SWIM PLATFORM

#### **TENDERS & TOYS**

1 X WILLIAMS TENDER 4,3M

1 X JET SKI YAMAHA (LICENSE MANDATORY)

2X SEABOB F5S

2 X SUP

1 X WAKEBOARD

SELECTION OF INFLATABLES

Yachts offered are subject to availability. The particulars are believed to be correct but are not guaranteed and may not be used for contractual purposes. Specification provided for information only.