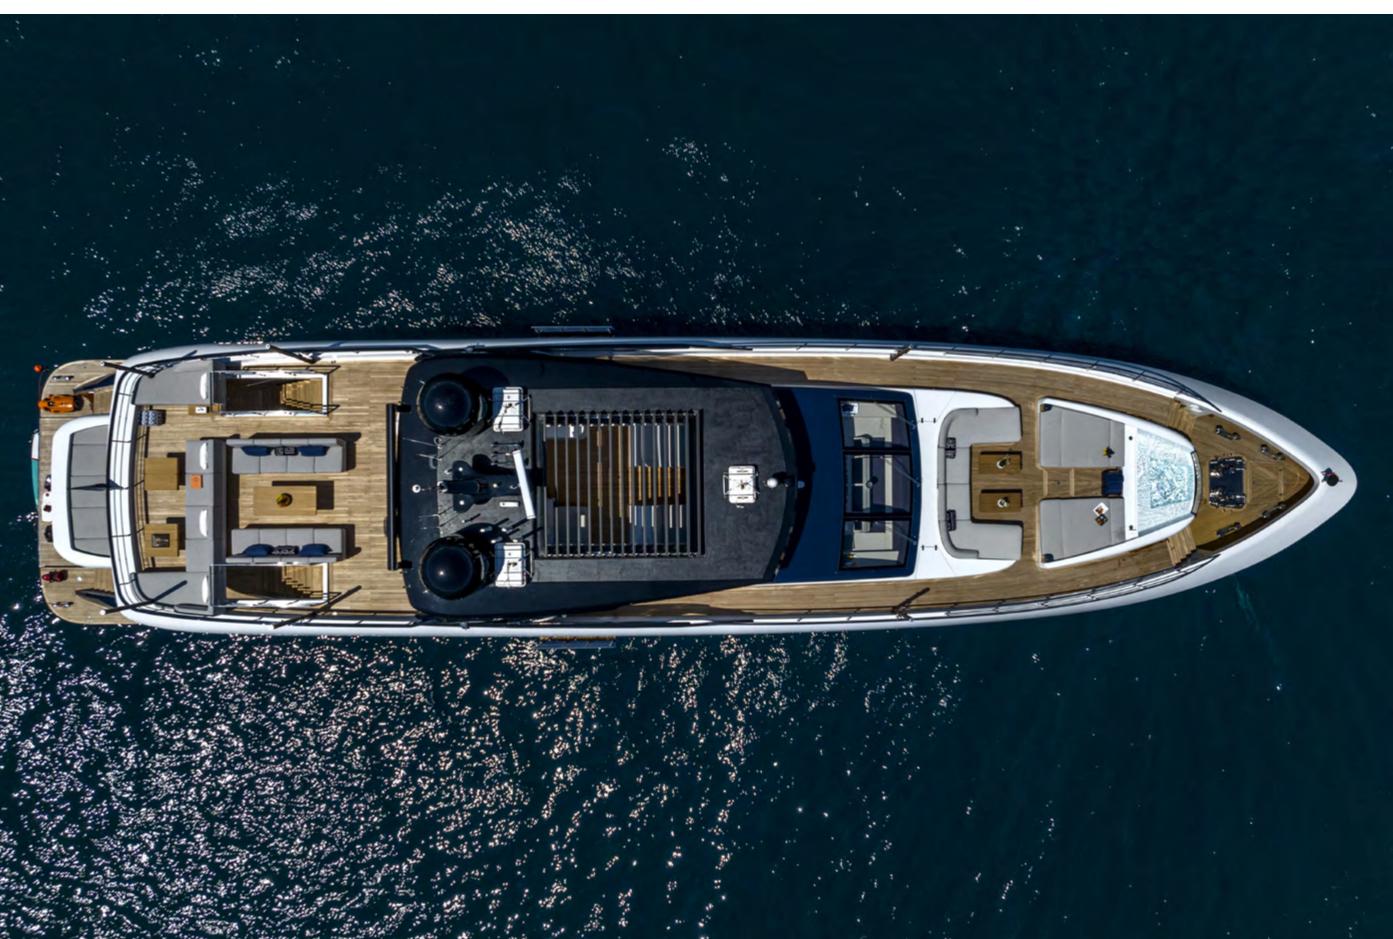

35.50M / 116' 6" | DOUBLE STATEROOM





# YACHT FOR CHARTER | ARSANA | 35.50M / 116' 6" | GUEST ENSUITE



# YACHT FOR CHARTER | ARSANA | 35.50M / 116' 6" | DOUBLE STATEROOM







YACHT FOR CHARTER | ARSANA | 35.50M / 116' 6" | SUN DECK AL FRESCO DINING



#### YACHT FOR CHARTER | ARSANA | 35.50M / 116' 6" | SUN DECK





#### YACHT FOR CHARTER | ARSANA | 35.50M / 116' 6"

#### **TENDERS & TOYS**

1 X WILLIAMS TENDER 4,3M

1 X JET SKI YAMAHA (LICENSE MANDATORY)

2X SEABOB F5S

2 X SUP

1 X WAKEBOARD

SELECTION OF INFLATABLES

Yachts offered are subject to availability. The particulars are believed to be correct but are not guaranteed and may not be used for contractual purposes. Specification provided for information only.

#### YACHT FOR CHARTER | ARSANA | 35.50M / 116' 6" | OVERVIEW



#### YACHT FOR CHARTER | ARSANA | 35.50M / 116' 6" | GENERAL ARRANGEMENT



Yachts offered are subject to availability. The particulars are believed to be correct but are not guaranteed and may not be used for contractual purposes. Specification provided for information only.