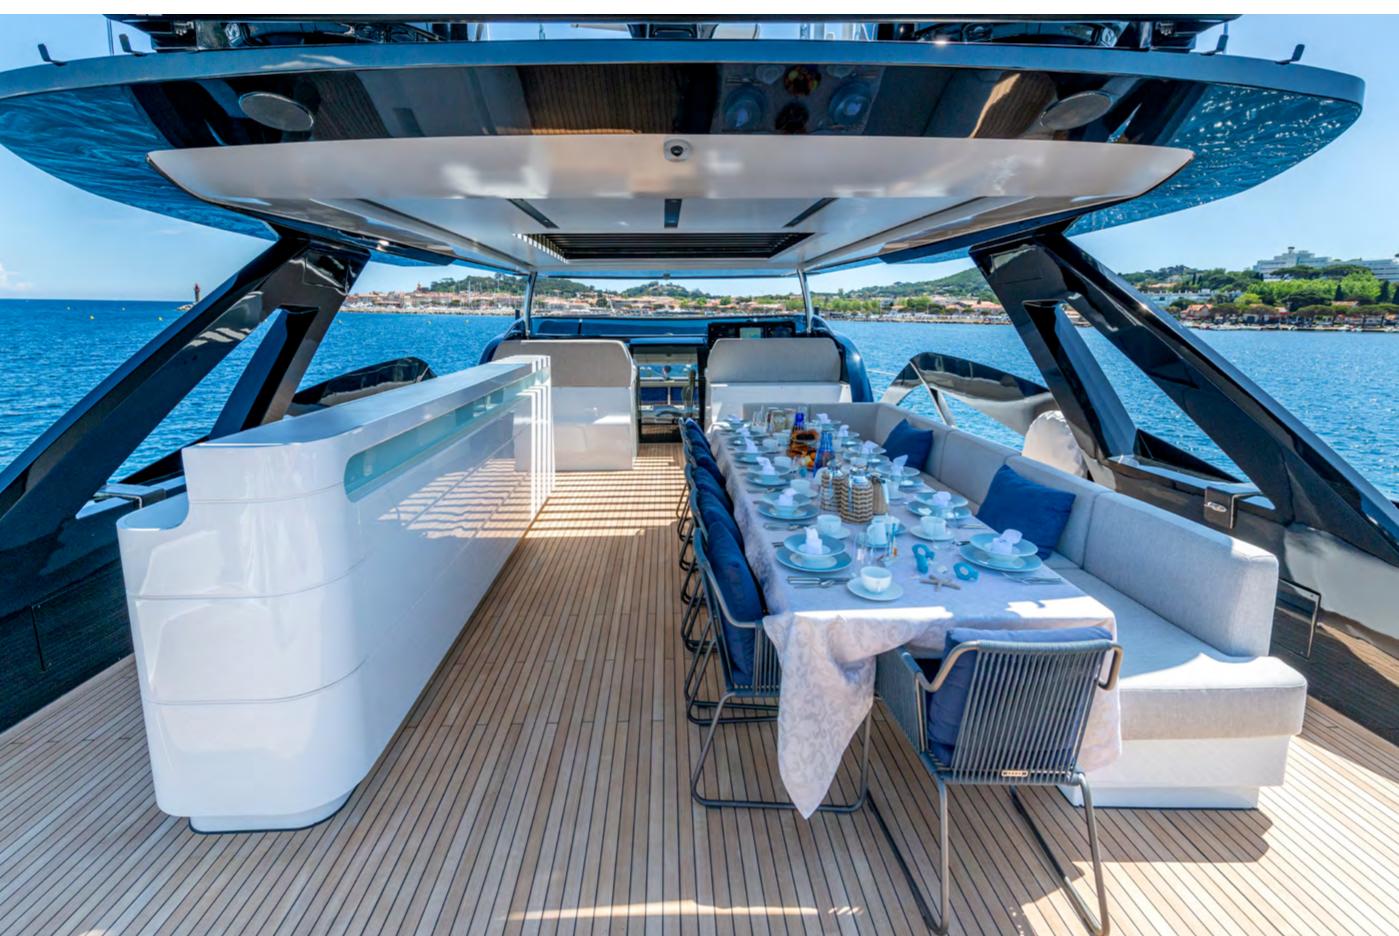

# YACHT FOR CHARTER | ARSANA | 35.50M / 116' 6" | DOUBLE STATEROOM

YACHT FOR CHARTER | ARSANA | 35.50M / 116' 6" | SUN DECK AL FRESCO DINING

#### YACHT FOR CHARTER | ARSANA | 35.50M / 116' 6" | SUN DECK