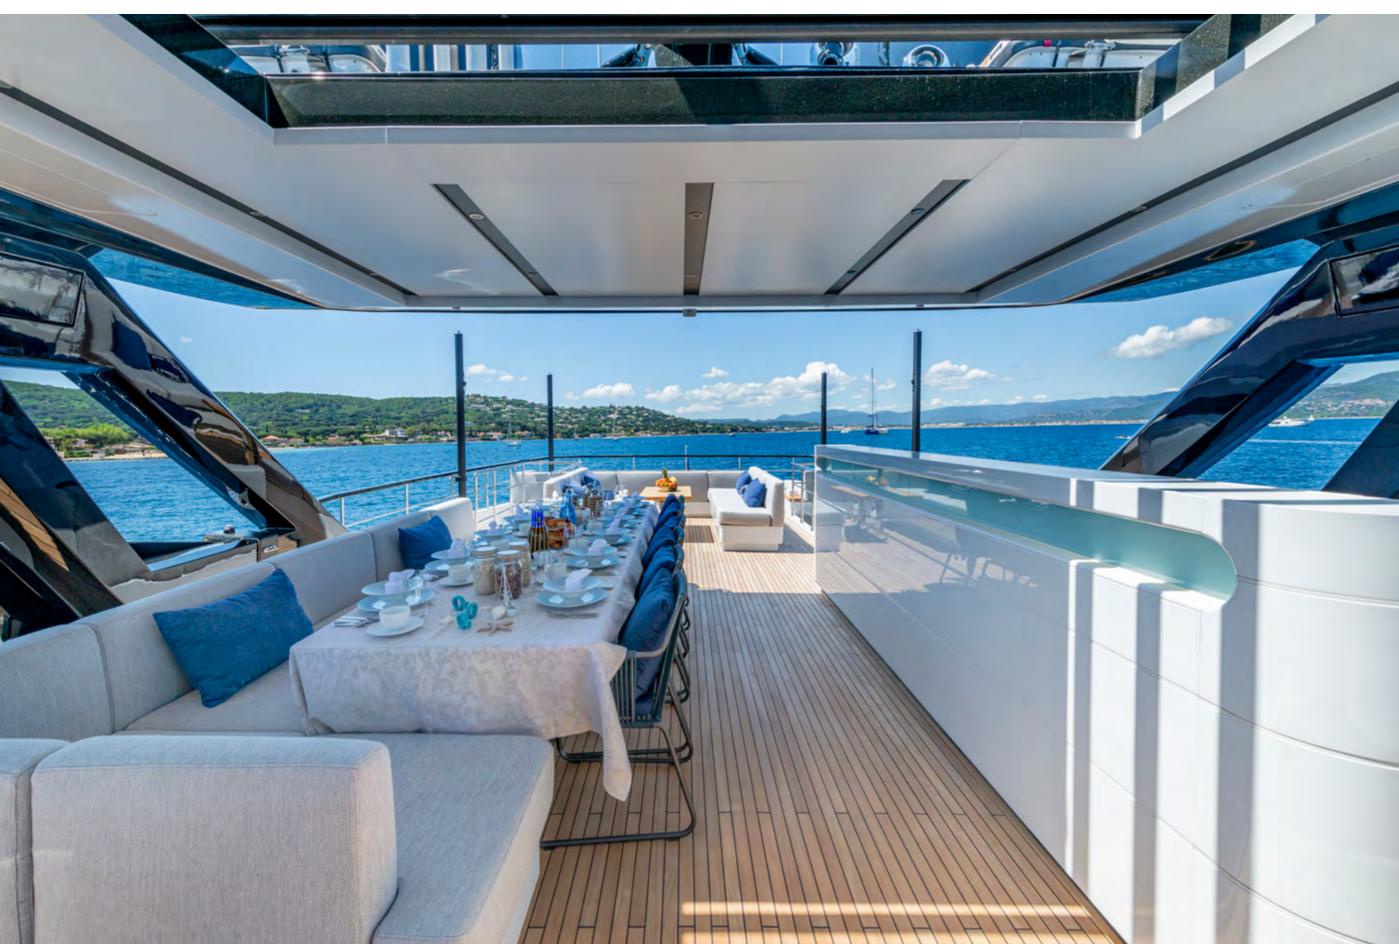

# YACHT FOR CHARTER | ARSANA | 35.50M / 116' 6" | DOUBLE STATEROOM

YACHT FOR CHARTER | ARSANA | 35.50M / 116' 6" | SUN DECK AL FRESCO DINING

#### YACHT FOR CHARTER | ARSANA | 35.50M / 116' 6" | SUN DECK