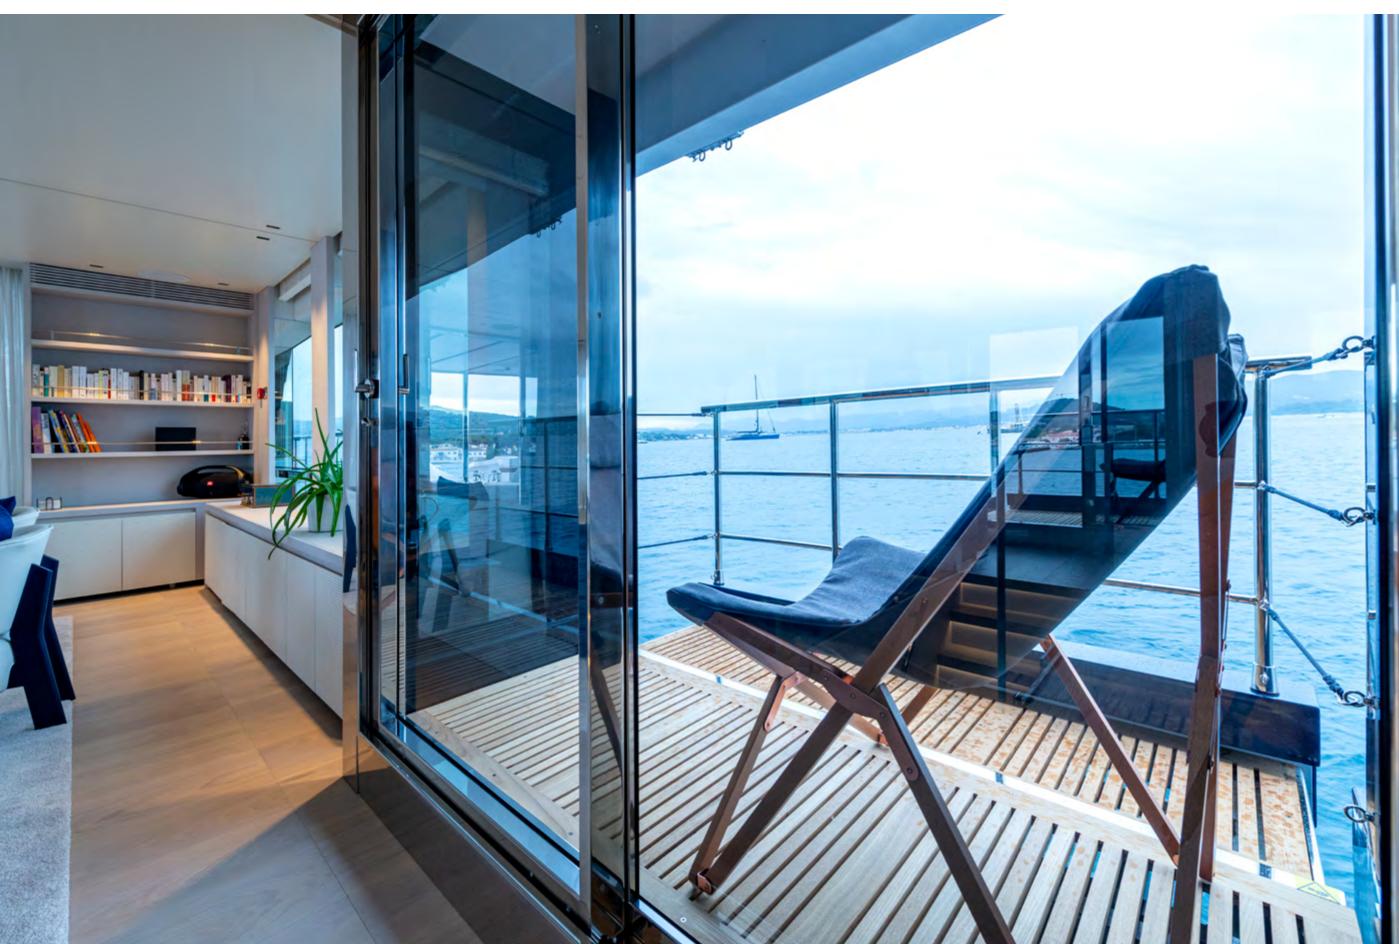

#### YACHT FOR CHARTER | ARSANA | 35.50M / 116' 6" | SUN DECK

#### YACHT FOR CHARTER | ARSANA | 35.50M / 116' 6"