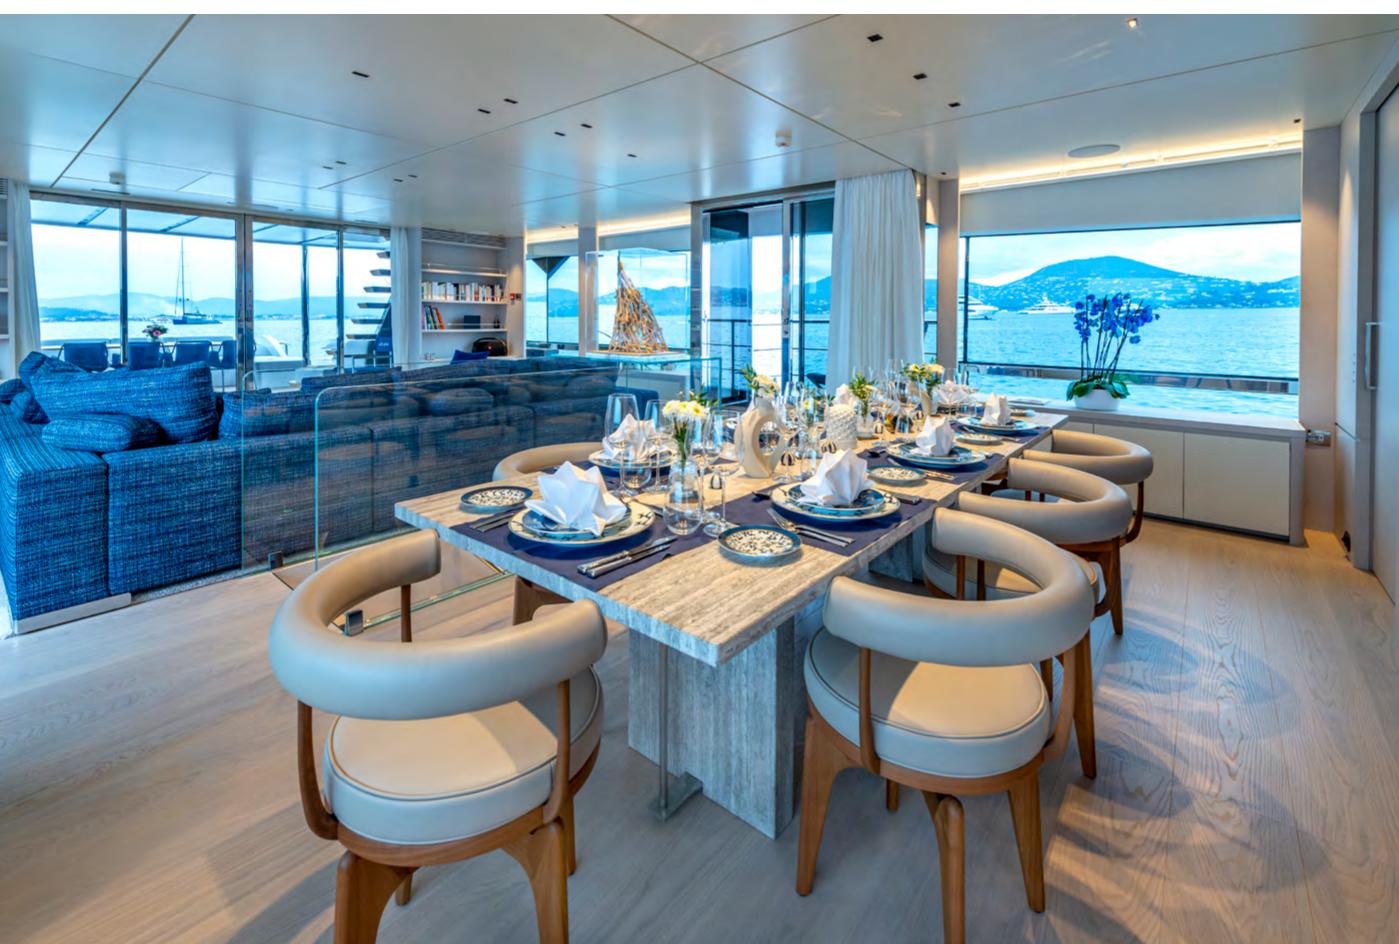

OW      | € 130,000          |                                                                                                                                                                                                                                 |

Yachts offered are subject to availability. The particulars are believed to be correct but are not guaranteed and may not be used for contractual purposes. Specification provided for information only.

YACHT FOR CHARTER | ARSANA | 35.50M / 116' 6" | RUNNING PROFILE



YACHT FOR CHARTER | ARSANA | 35.50M / 116' 6" | STERN OVERVIEW



#### YACHT FOR CHARTER | ARSANA | 35.50M / 116' 6" | SWIM PLATFORM







#### YACHT FOR CHARTER | ARSANA | 35.50M / 116' 6" | MAIN DECK



YACHT FOR CHARTER | ARSANA | 35.50M / 116' 6" | MAIN SALON DINING



# YACHT FOR CHARTER | ARSANA | 35.50M / 116' 6" | MAIN SALON DINING



# YACHT FOR CHARTER | ARSANA | 35.50M / 116' 6" | MAIN SALON



# YACHT FOR CHARTER | ARSANA | 35.50M / 116' 6" | MAIN SALON



#### YACHT FOR CHARTER | ARSANA | 35.50M / 116' 6" | MAIN DECK WHEELHOUSE



YACHT FOR CHARTER | ARSANA | 35.50M / 116' 6" | MASTER STATEROOM



# YACHT FOR CHARTER | ARSANA | 35.50M / 116' 6" | MASTER STATEROOM



# YACHT FOR CHARTER | ARSANA | 35.50M / 116' 6" | MASTER STATEROOM



# YACHT FOR CHARTER | ARSANA | 35.50M / 116' 6" | MASTER ENSUITE



# YACHT FOR CHARTER | ARSANA | 35.50M / 116' 6" | DOUBLE STATEROOM





# YACHT FOR CHARTER | ARSANA | 35.50M / 116' 6" | GUEST ENSUITE



# YACHT FOR CHARTER | ARSANA | 35.50M / 116' 6" | DOUBLE STATEROOM







YACHT FOR CHARTER | ARSANA | 35.5