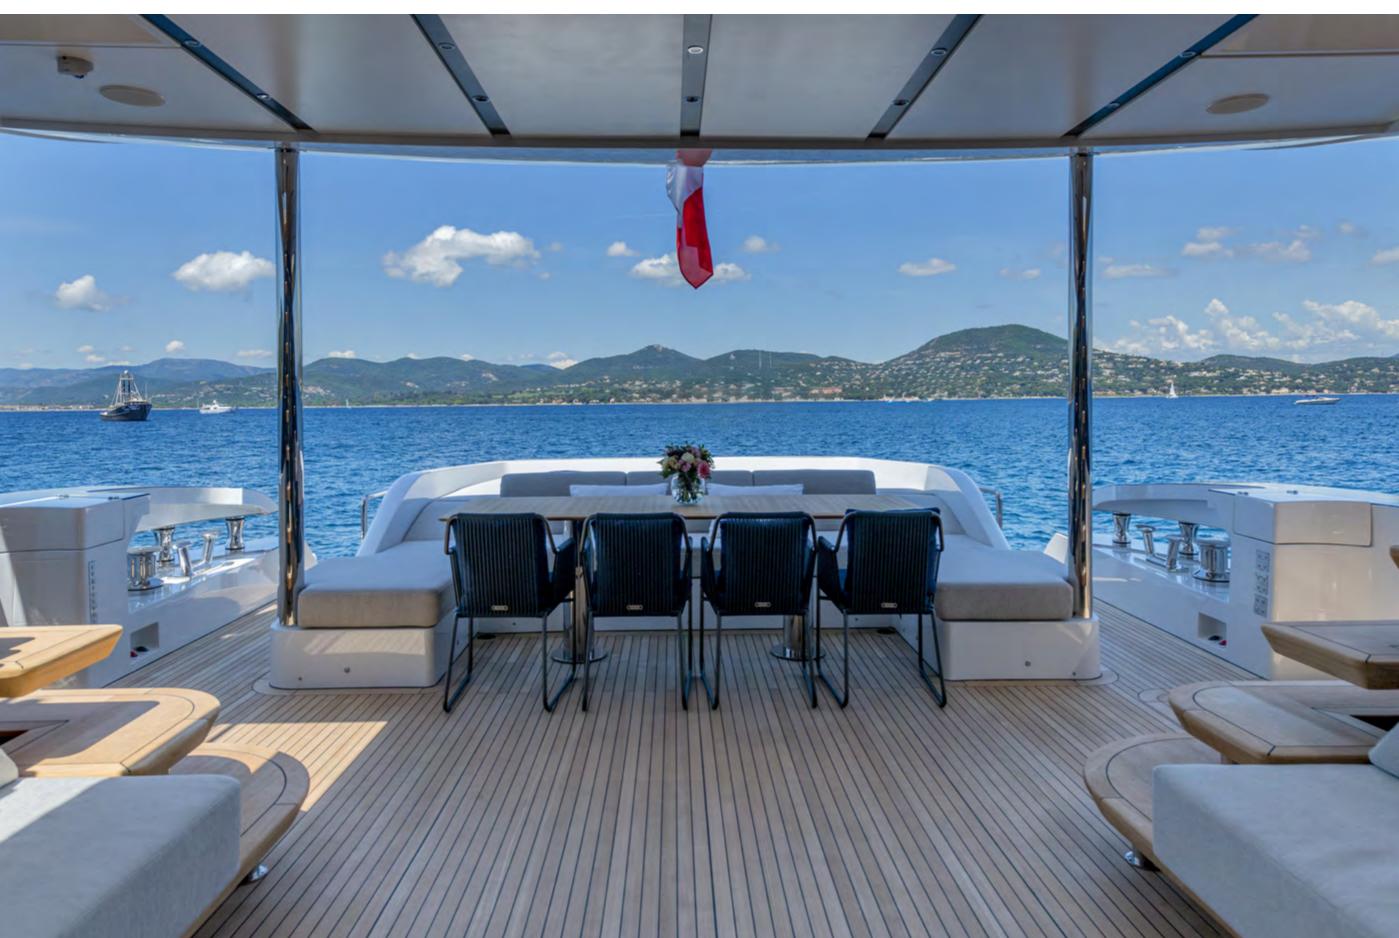

|
| WEEKLY RATE LOW      | € 130,000          |                                                                                                                                                                                                                                 |

Yachts offered are subject to availability. The particulars are believed to be correct but are not guaranteed and may not be used for contractual purposes. Specification provided for information only.

YACHT FOR CHARTER | ARSANA | 35.50M / 116' 6" | RUNNING PROFILE



YACHT FOR CHARTER | ARSANA | 35.50M / 116' 6" | STERN OVERVIEW



#### YACHT FOR CHARTER | ARSANA | 35.50M / 116' 6" | SWIM PLATFORM







#### YACHT FOR CHARTER | ARSANA | 35.50M / 116' 6" | MAIN DECK



YACHT FOR CHARTER | ARSANA | 35.50M / 116' 6" | MAIN SALON DINING



# YACHT FOR CHARTER | ARSANA | 35.50M / 116' 6" | MAIN SALON DINING



# YACHT FOR CHARTER | ARSANA | 35.50M / 116' 6" | MAIN SALON



# YACHT FOR CHARTER | ARSANA | 35.50M / 116' 6" | MAIN SALON



#### YACHT FOR CHARTER | ARSANA | 35.50M / 116' 6" | MAIN DECK WHEELHOUSE



YACHT FOR CHARTER | ARSANA | 35.50M / 116' 6" | MASTER STATEROOM



# YACHT FOR CHARTER | ARSANA | 35.50M / 116' 6" | MASTER STATEROOM



# YACHT FOR CHARTER | ARSANA | 35.50M / 116' 6" | MASTER STATEROOM



# YACHT FOR CHARTER | ARSANA | 35.50M / 116' 6" | MASTER ENSUITE



# YACHT FOR CHARTER | ARSANA | 35.50M / 116' 6" | DOUBLE STATEROOM





# YACHT FOR CHARTER | ARSANA | 35.50M / 116' 6" | GUEST ENSUITE



# YACHT FOR CHARTER | ARSANA | 35.50M