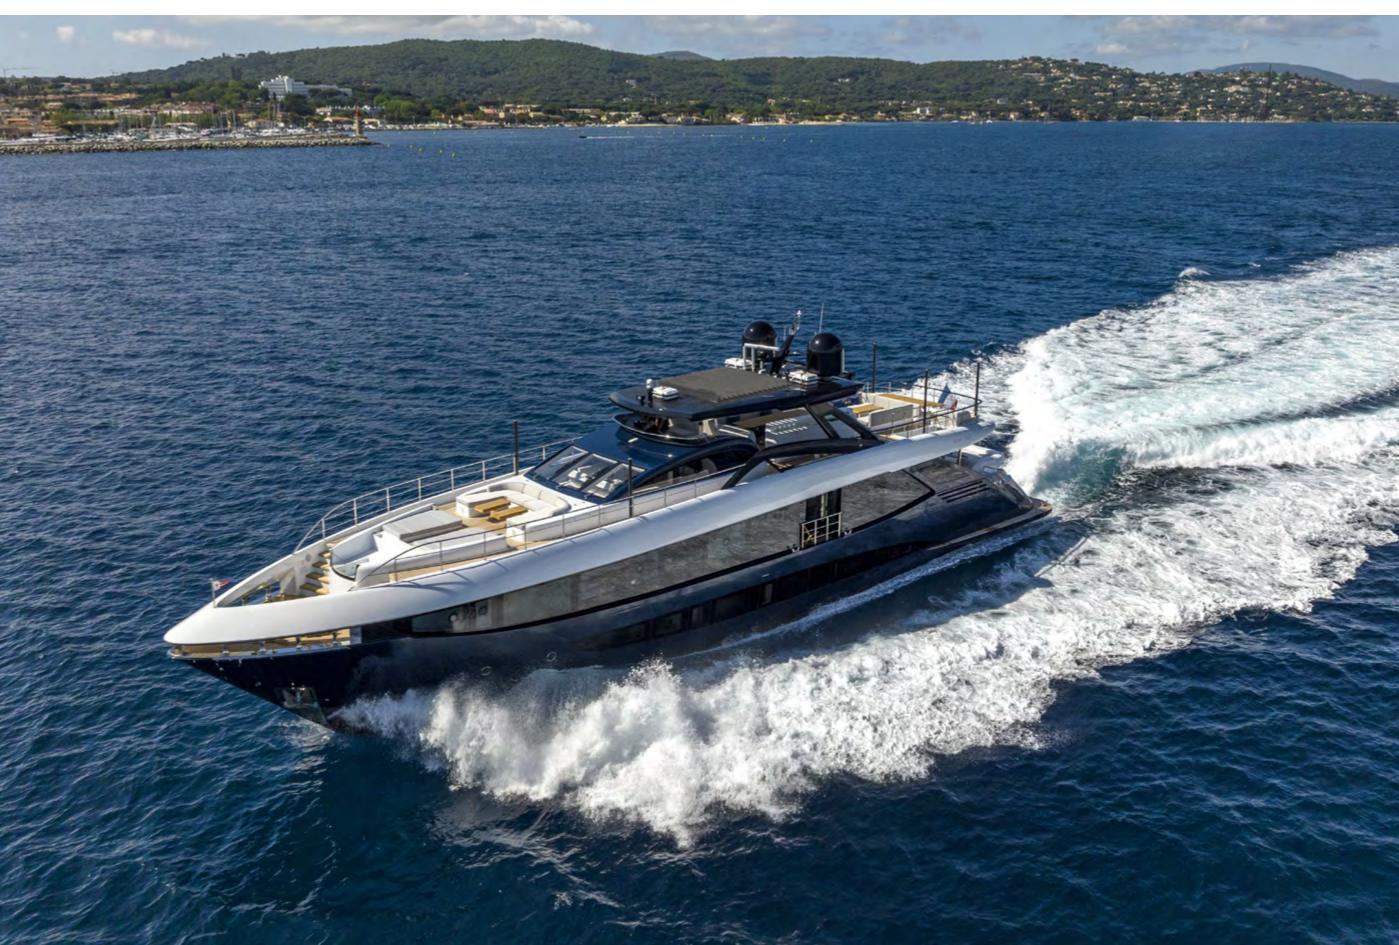

YACHT FOR CHARTER | ARSANA | 35.50M / 116' 6" | RUNNING PROFILE

YACHT FOR CHARTER | ARSANA | 35.50M / 116' 6" | STERN OVERVIEW