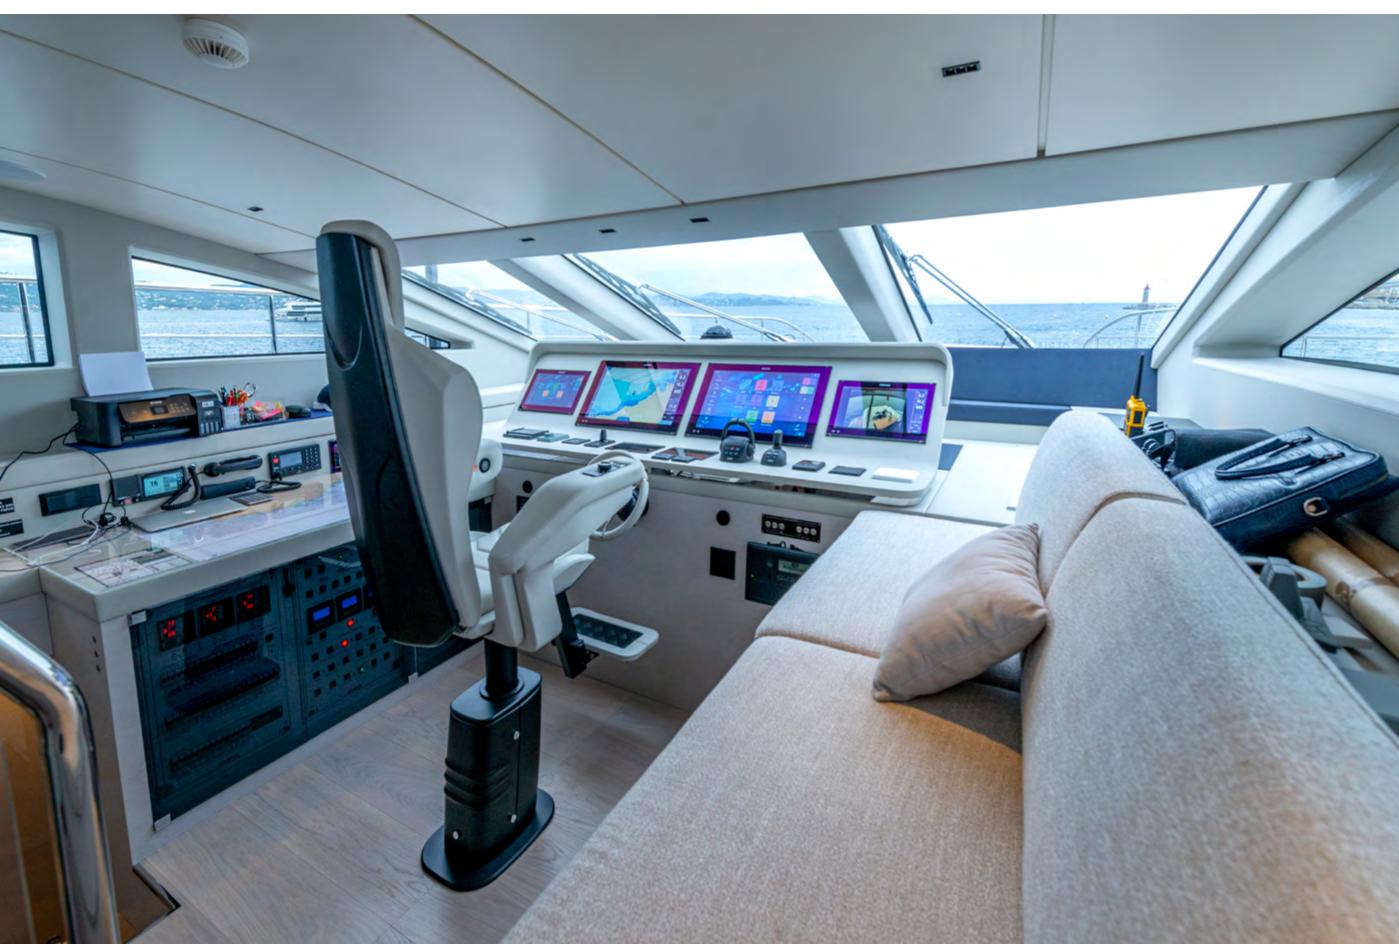

#### YACHT FOR CHARTER | ARSANA | 35.50M / 116' 6" | MAIN DECK WHEELHOUSE

YACHT FOR CHARTER | ARSANA | 35.50M / 116' 6" | MASTER STATEROOM