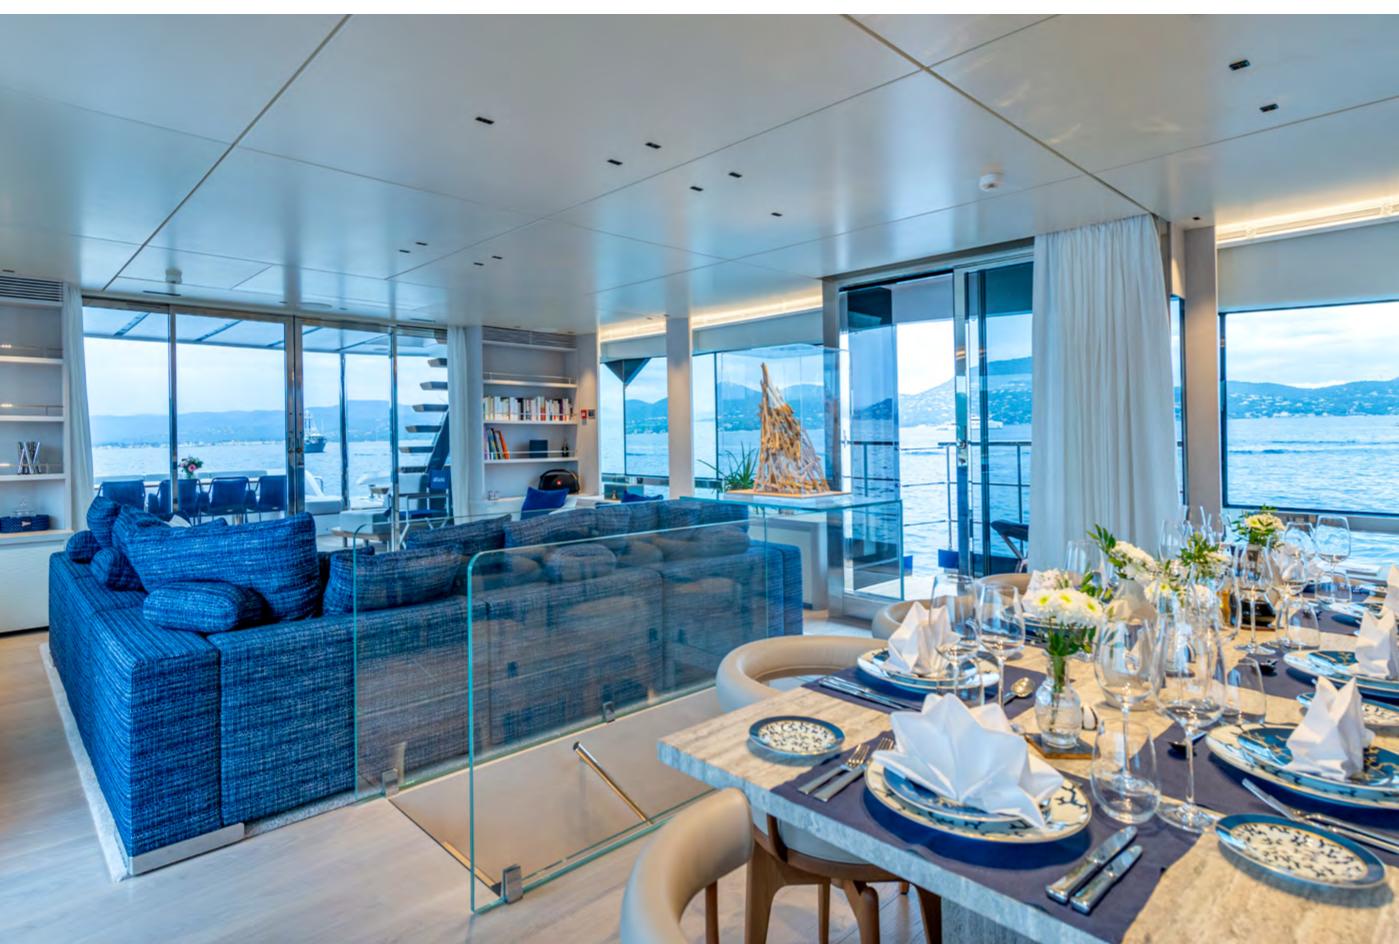

|

Yachts offered are subject to availability. The particulars are believed to be correct but are not guaranteed and may not be used for contractual purposes. Specification provided for information only.

YACHT FOR CHARTER | ARSANA | 35.50M / 116' 6" | RUNNING PROFILE



YACHT FOR CHARTER | ARSANA | 35.50M / 116' 6" | STERN OVERVIEW



#### YACHT FOR CHARTER | ARSANA | 35.50M / 116' 6" | SWIM PLATFORM







#### YACHT FOR CHARTER | ARSANA | 35.50M / 116' 6" | MAIN DECK



YACHT FOR CHARTER | ARSANA | 35.50M / 116' 6" | MAIN SALON DINING



# YACHT FOR CHARTER | ARSANA | 35.50M / 116' 6" | MAIN SALON DINING



# YACHT FOR CHARTER | ARSANA | 35.50M / 116' 6" | MAIN SALON



# YACHT FOR CHARTER | ARSANA | 35.50M / 116' 6" | MAIN SALON



#### YACHT FOR CHARTER | ARSANA | 35.50M / 116' 6" | MAIN DECK WHEELHOUSE



YACHT FOR CHARTER | ARSANA | 35.50M / 116' 6" | MASTER STATEROOM



# YACHT FOR CHARTER | ARSANA | 35.50M / 116' 6" | MASTER STATEROOM



# YACHT FOR CHARTER | ARSANA | 35.50M / 116' 6" | MASTER STATEROOM



# YACHT FOR CHARTER | ARSANA | 35.50M / 116' 6" | MASTER ENSUITE



# YACHT FOR CHARTER | ARSANA | 35.50M / 116' 6" | DOUBLE STATEROOM





# YACHT FOR CHARTER | ARSANA | 35.50M / 116' 6" | GUEST ENSUITE



# YACHT FOR CHARTER | ARSANA | 35.50M / 116' 6" | DOUBLE STATEROOM







YACHT FOR CHARTER | ARSANA | 35.50M / 116' 6" | SUN DECK AL FRESCO DINING



#### YACHT FOR CHARTER | AR