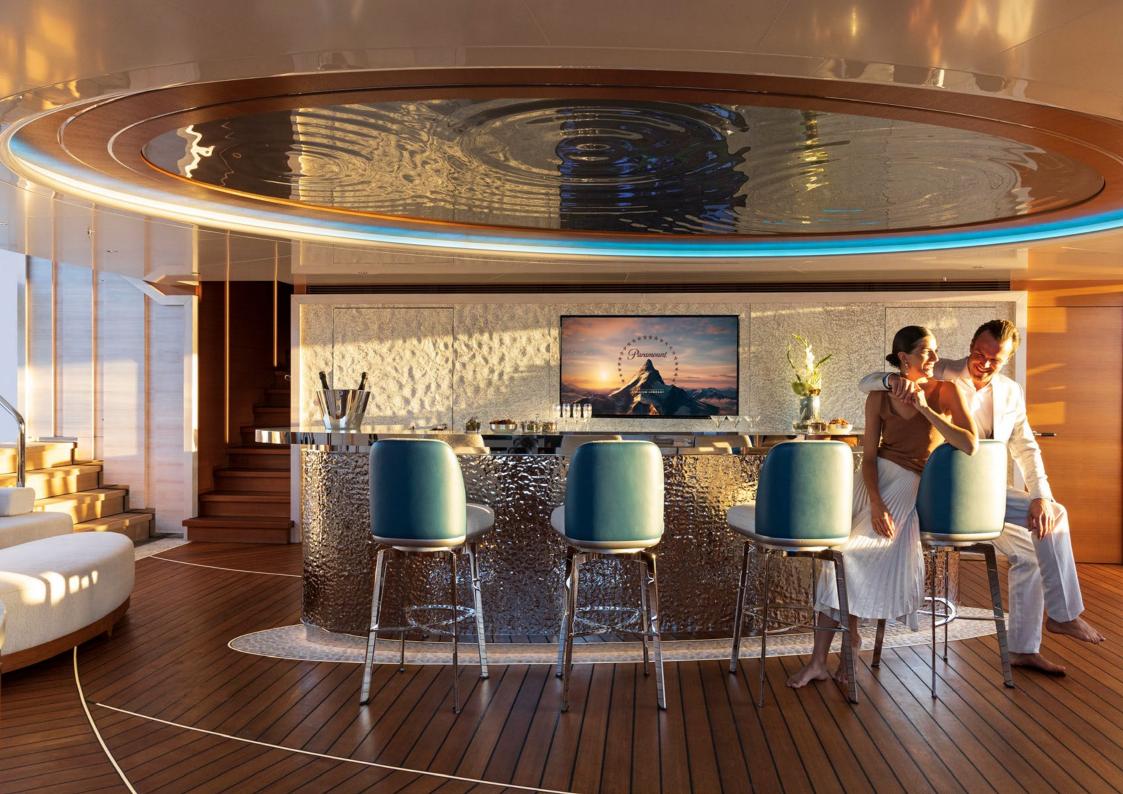

# Arrow

With interior and exterior design by H2, ARROW is a glossy and state-of-the-art superyacht yacht that combines supreme build quality with plenty of room for socialising and entertaining.

The scene is set in the main salon with lots of varnished teak and backlit marble creating a lavish lounge, where offset settees curve into each for a more intimate atmosphere. Formal dining for 12 round a glass table lies beyond and further still there's a cinema area with surround sound.