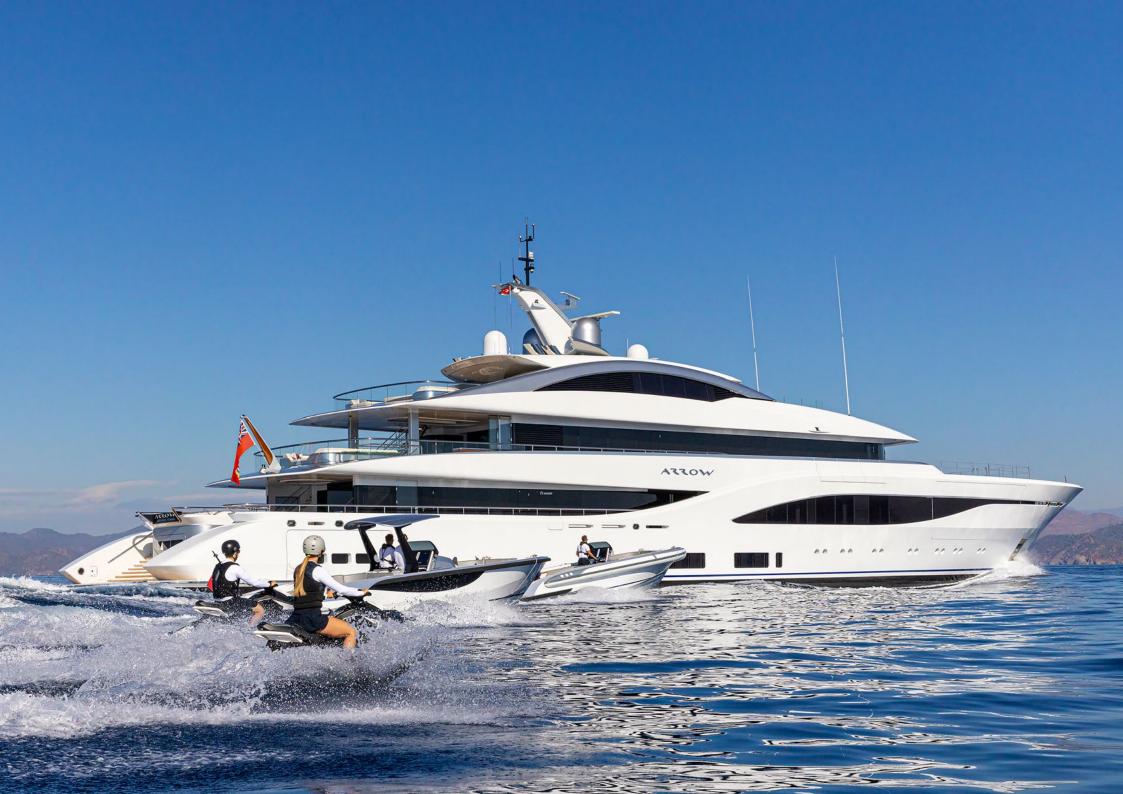

However, ARROW's standout feature is surely her full-beam beach club, which transforms into a sealevel evening entertaining lounge. There's a bar, lots of seating and access to the massage room and steam shower. And, of course, during the day this is the hub of activity for guests who want to try out the plethora of water toys or hop aboard one of three tenders.

#### **TENDER**

1 x 9.7m Custom Tender Yacht Werft Meyer 1 x 9.2m D-Rib Custom Tender Yacht Werft Meyer 1 x 6.2m Custom Rescue Tender Yacht Werft Meyer

#### TOYS

2 x Seadoo Spark Jet Skis 2020

1 x Yamaha Super Jet Stand-up Jet Ski 2020

2 x Lyft E-foil's

1 x E-Jet Surf

2 x FS5 Seabob's

2 x Rigid SUP's

2 x Inflatable SUP's