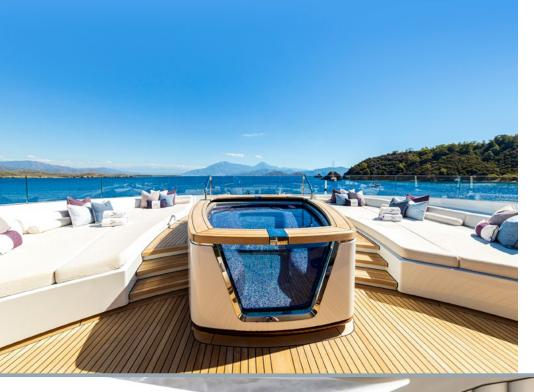

Charter guests will love her exquisite sun deck, with its partially transparent Jacuzzi with sun pads forward, pizza oven and barbecue area, gym – which can be either open or enclosed – a cool sit-up bar and lots of lounging options, including C-shaped sofas aft with more infinity views.