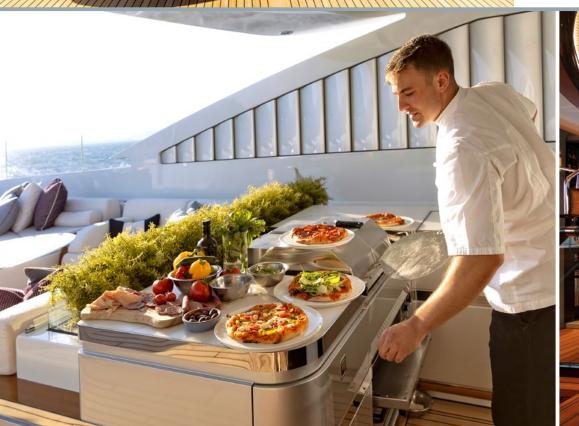

Charter guests will love her exquisite sun deck, with its partially transparent Jacuzzi with sun pads forward, pizza oven and barbecue area, gym – which can be either open or enclosed – a cool sit-up bar and lots of lounging options, including C-shaped sofas aft with more infinity views.