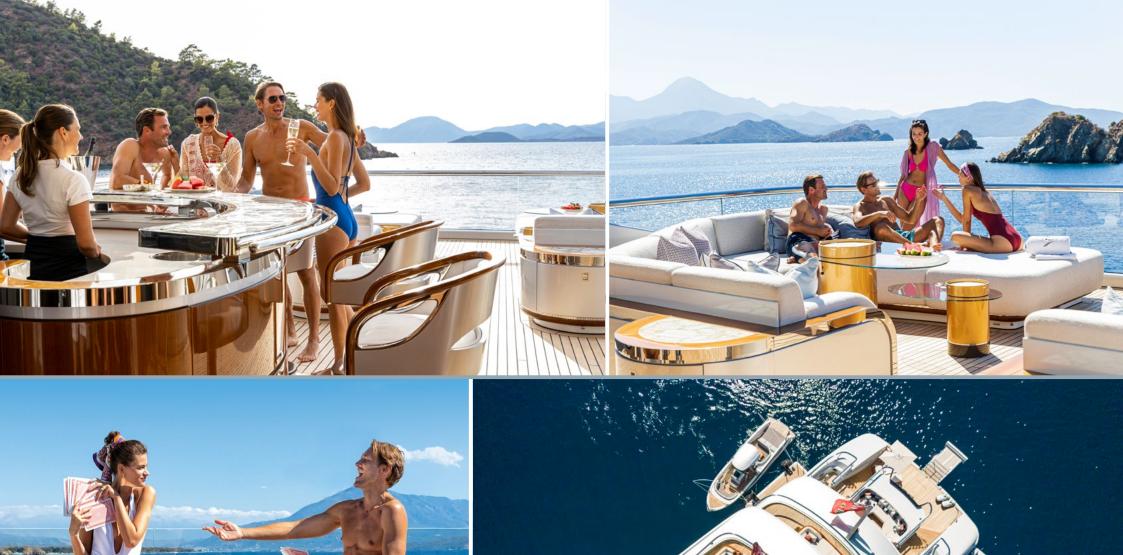

Charter guests will love her exquisite sun deck, with its partially transparent Jacuzzi with sun pads forward, pizza oven and barbecue area, gym – which can be either open or enclosed – a cool sit-up bar and lots of lounging options, including C-shaped sofas aft with more infinity views.

However, ARROW's standout feature is surely her full-beam beach club, which transforms into a sealevel evening entertaining lounge. There's a bar, lots of seating and access to the massage room and steam shower. And, of course, during the day this is the hub of activity for guests who want to try out the plethora of water toys or hop aboard one of three tenders.