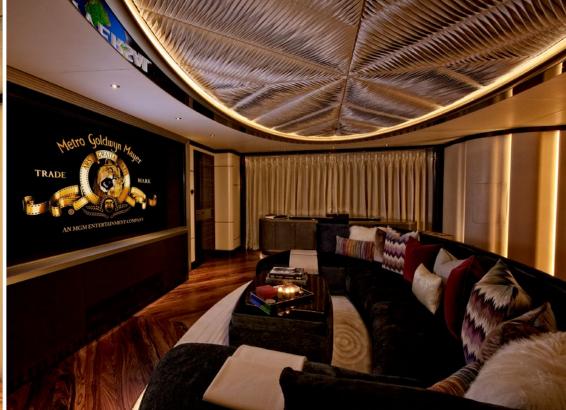

# Arrow

With interior and exterior design by H2, ARROW is a glossy and state-of-the-art superyacht yacht that combines supreme build quality with plenty of room for socialising and entertaining.

The scene is set in the main salon with lots of varnished teak and backlit marble creating a lavish lounge, where offset settees curve into each for a more intimate atmosphere. Formal dining for 12 round a glass table lies beyond and further still there's a cinema area with surround sound.