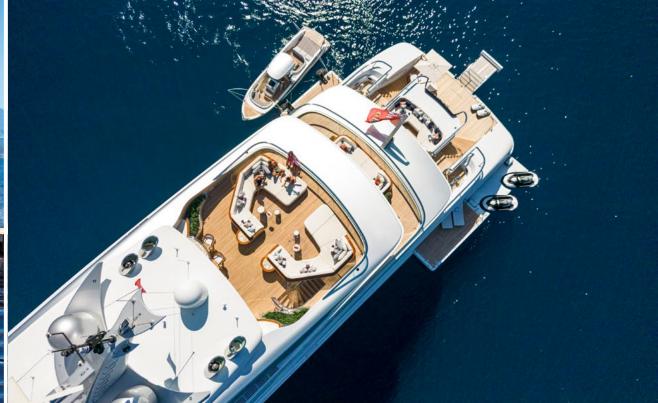

Charter guests will love her exquisite sun deck, with its partially transparent Jacuzzi with sun pads forward, pizza oven and barbecue area, gym – which can be either open or enclosed – a cool sit-up bar and lots of lounging options, including C-shaped sofas aft with more infinity views.

However, ARROW's standout feature is surely her full-beam beach club, which transforms into a sealevel evening entertaining lounge. There's a bar, lots of seating and access to the massage room and steam shower. And, of course, during the day this is the hub of activity for guests who want to try out the plethora of water toys or hop aboard one of three tenders.

#### **TENDER**

1 x 9.7m Custom Tender Yacht Werft Meyer 1 x 9.2m D-Rib Custom Tender Yacht Werft Meyer 1 x 6.2m Custom Rescue Tender Yacht Werft Meyer