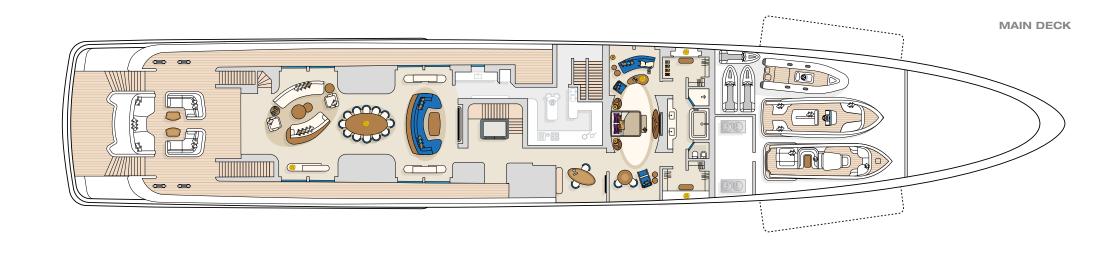

However, ARROW's standout feature is surely her full-beam beach club, which transforms into a sealevel evening entertaining lounge. There's a bar, lots of seating and access to the massage room and steam shower. And, of course, during the day this is the hub of activity for guests who want to try out the plethora of water toys or hop aboard one of three tenders.