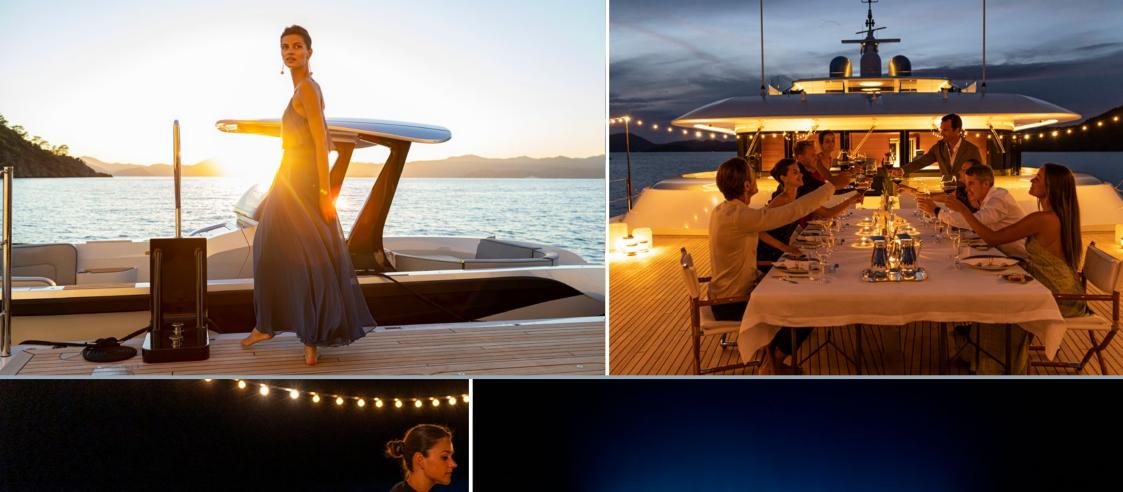

# Arrow

With interior and exterior design by H2, ARROW is a glossy and state-of-the-art superyacht yacht that combines supreme build quality with plenty of room for socialising and entertaining.

The scene is set in the main salon with lots of varnished teak and backlit marble creating a lavish lounge, where offset settees curve into each for a more intimate atmosphere. Formal dining for 12 round a glass table lies beyond and further still there's a cinema area with surround sound.

ARROW can accommodate 12 guests across six cabins, including a main deck master, complete with private office space, a bridge deck VIP and three further doubles and a twin cabin on the lower deck.

Guests can expect the highest levels of quality and service from ARROW's 19 extremely experienced crew members.