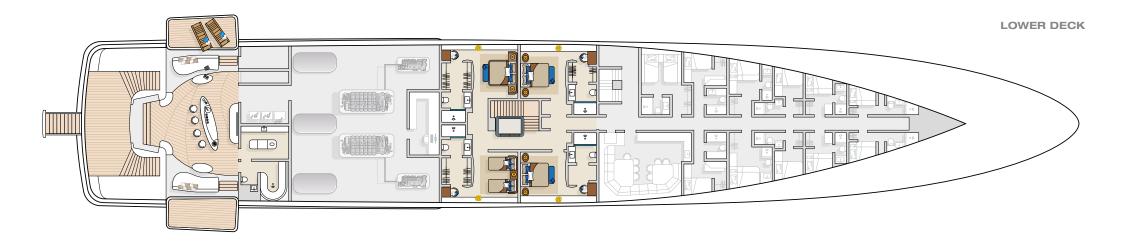

ARROW can accommodate 12 guests across six cabins, including a main deck master, complete with private office space, a bridge deck VIP and three further doubles and a twin cabin on the lower deck.

Guests can expect the highest levels of quality and service from ARROW's 19 extremely experienced crew members.

#### MAIN CHARACTERISTICS

Builder: Feadship

LOA: 75.00 m (246' 1")

Crew: 19 Built: 2020

Accommodation: 12 guests

Cabin configuration: 1 x main deck master, 1 x bridge deck vip, 3 x lower deck doubles (1 with extra pullman berth), 1

x lower deck twin (with extra pullman berth)

Speed: 15 knots