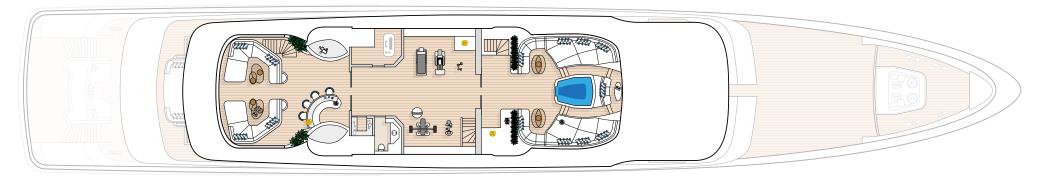

highest levels of quality and service from ARROW's 19 extremely experienced crew members.















Charter guests will love her exquisite sun deck, with its partially transparent Jacuzzi with sun pads forward, pizza oven and barbecue area, gym – which can be either open or enclosed – a cool sit-up bar and lots of lounging options, including C-shaped sofas aft with more infinity views.















However, ARROW's standout feature is surely her full-beam beach club, which transforms into a sealevel evening entertaining lounge. There's a bar, lots of seating and access to the massage room and steam shower. And, of course, during the day this is the hub of activity for guests who want to try out the plethora of water toys or hop aboard one of three tenders.













## SUNDECK



### **BRIDGE DECK**













# SPECIFICATIONS

#### MAIN CHARACTERISTICS

Builder: Feadship

LOA: 75.00 m (246' 1")

Crew: 19 Built: 2020

Accommodation: 12 guests

Cabin configuration: 1 x main deck master, 1 x bridge deck vip, 3 x lower deck doubles (1 with extra pullman berth), 1

x lower deck twin (with extra pullman berth)

Speed: 15 knots

#### **TENDER**

1 x 9.7m Custom Tender Yacht Werft Meyer 1 x 9.2m D-Rib Custom Tender Yacht Werft Meyer 1 x 6.2m Custom Rescue Tender Yacht Werft Meyer

#### TOYS

2 x Seadoo Spark Jet Skis 2020

1 x Yamaha Super Jet Stand-up Jet Ski 2020

2 x Lyft E-foil's

1 x E-Jet Surf

2 x FS5 Seabob's

2 x Rigid SUP's

2 x Inflatable SUP's

2 x Kayaks

2 x Specialized E-Mountain Bikes

Large Sea Pool

Water Skis Wake Boards

Multiple Towable Inflatable