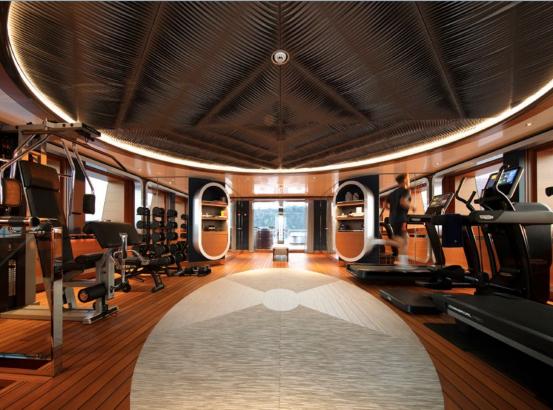

Charter guests will love her exquisite sun deck, with its partially transparent Jacuzzi with sun pads forward, pizza oven and barbecue area, gym – which can be either open or enclosed – a cool sit-up bar and lots of lounging options, including C-shaped sofas aft with more infinity views.

#### **FEATURES**

State-of-the-art 2020 build with huge volume and well planned layout

Full-beam beach club with massage room and steam room

Jacuzzi and gym on sun deck

Infinity view glass offering breathtaking views throughout