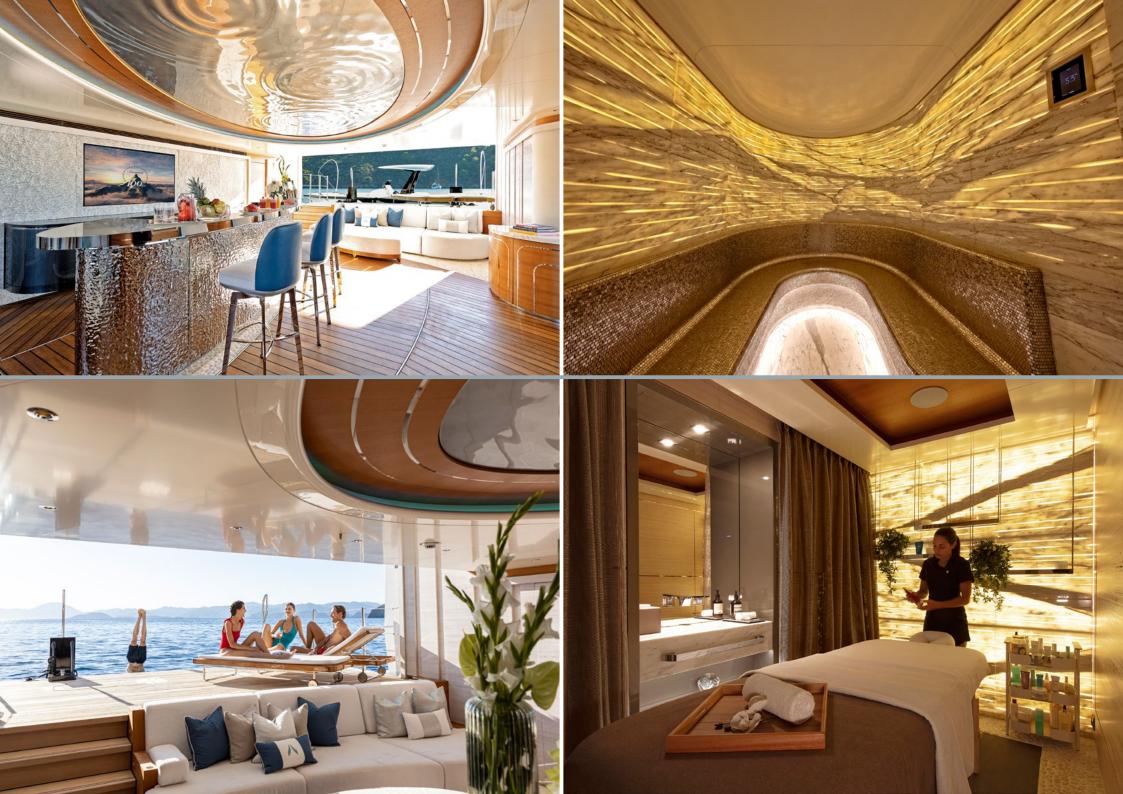

However, ARROW's standout feature is surely her full-beam beach club, which transforms into a sealevel evening entertaining lounge. There's a bar, lots of seating and access to the massage room and steam shower. And, of course, during the day this is the hub of activity for guests who want to try out the plethora of water toys or hop aboard one of three tenders.