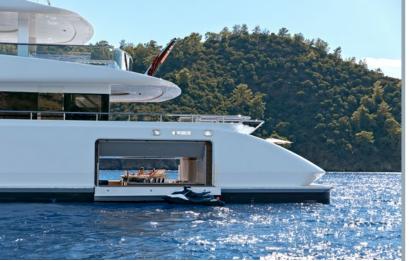

However, ARROW's standout feature is surely her full-beam beach club, which transforms into a sealevel evening entertaining lounge. There's a bar, lots of seating and access to the massage room and steam shower. And, of course, during the day this is the hub of activity for guests who want to try out the plethora of water toys or hop aboard one of three tenders.