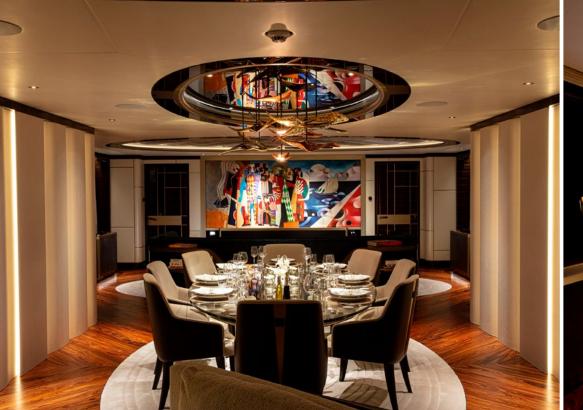

# Arrow

With interior and exterior design by H2, ARROW is a glossy and state-of-the-art superyacht yacht that combines supreme build quality with plenty of room for socialising and entertaining.

The scene is set in the main salon with lots of varnished teak and backlit marble creating a lavish lounge, where offset settees curve into each for a more intimate atmosphere. Formal dining for 12 round a glass table lies beyond and further still there's a cinema area with surround sound.