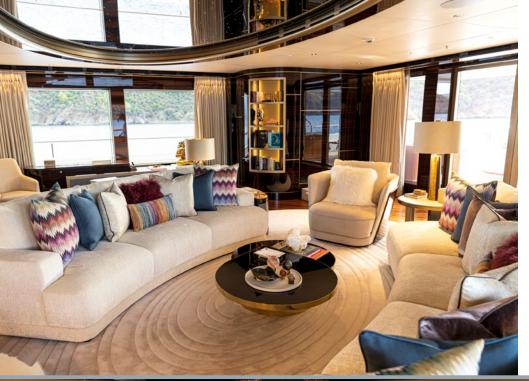

# Arrow

With interior and exterior design by H2, ARROW is a glossy and state-of-the-art superyacht yacht that combines supreme build quality with plenty of room for socialising and entertaining.

The scene is set in the main salon with lots of varnished teak and backlit marble creating a lavish lounge, where offset settees curve into each for a more intimate atmosphere. Formal dining for 12 round a glass table lies beyond and further still there's a cinema area with surround sound.