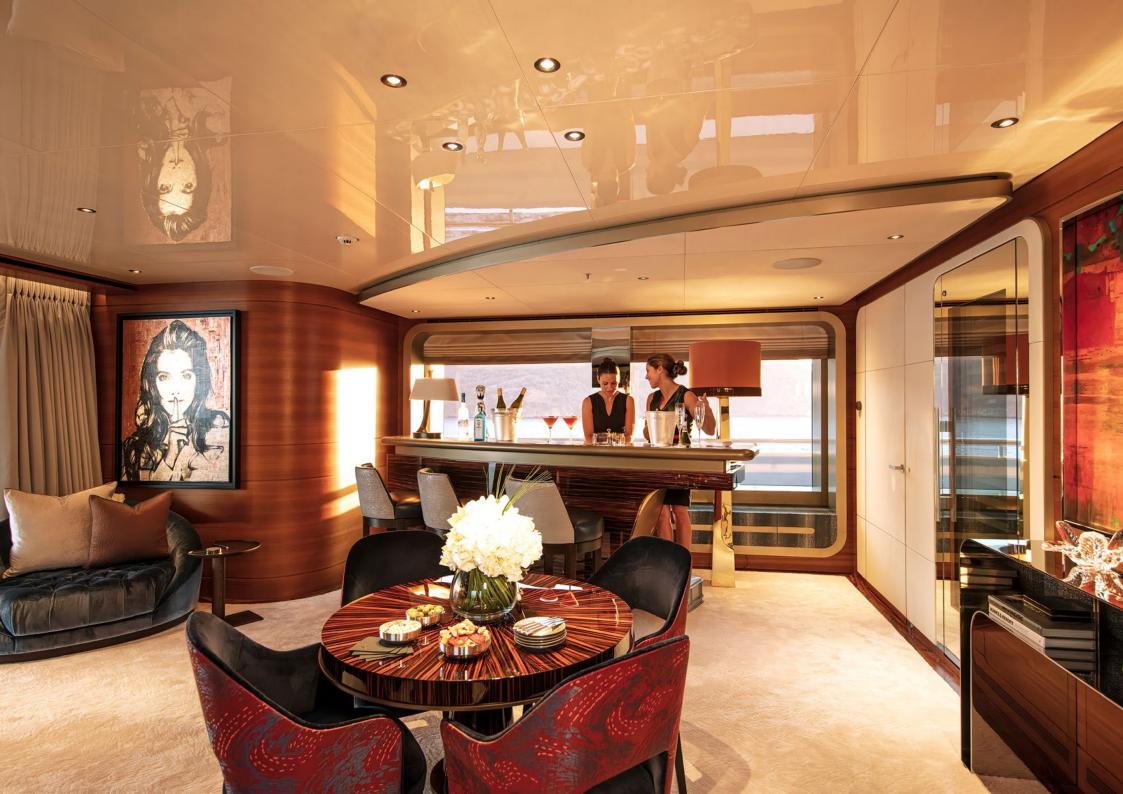

# Arrow

With interior and exterior design by H2, ARROW is a glossy and state-of-the-art superyacht yacht that combines supreme build quality with plenty of room for socialising and entertaining.

The scene is set in the main salon with lots of varnished teak and backlit marble creating a lavish lounge, where offset settees curve into each for a more intimate atmosphere. Formal dining for 12 round a glass table lies beyond and further still there's a cinema area with surround sound.