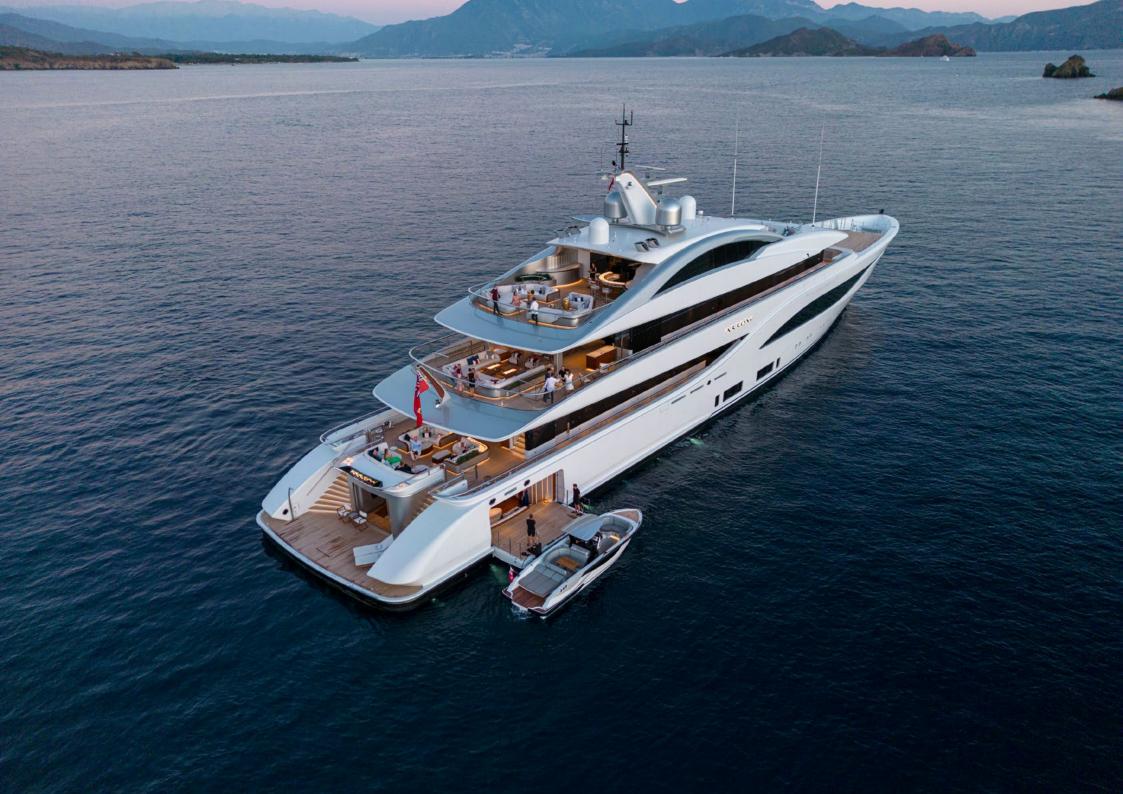

# Arrow

With interior and exterior design by H2, ARROW is a glossy and state-of-the-art superyacht yacht that combines supreme build quality with plenty of room for socialising and entertaining.

The scene is set in the main salon with lots of varnished teak and backlit marble creating a lavish lounge, where offset settees curve into each for a more intimate atmosphere. Formal dining for 12 round a glass table lies beyond and further still there's a cinema area with surround sound.

Charter guests will love her exquisite sun deck, with its partially transparent Jacuzzi with sun pads forward, pizza oven and barbecue area, gym – which can be either open or enclosed – a cool sit-up bar and lots of lounging options, including C-shaped sofas aft with more infinity views.

However, ARROW's standout feature is surely her full-beam beach club, which transforms into a sealevel evening entertaining lounge. There's a bar, lots of seating and access to the massage room and steam shower. And, of course, during the day this is the hub of activity for guests who want to try out the plethora of water toys or hop aboard one of three tenders.