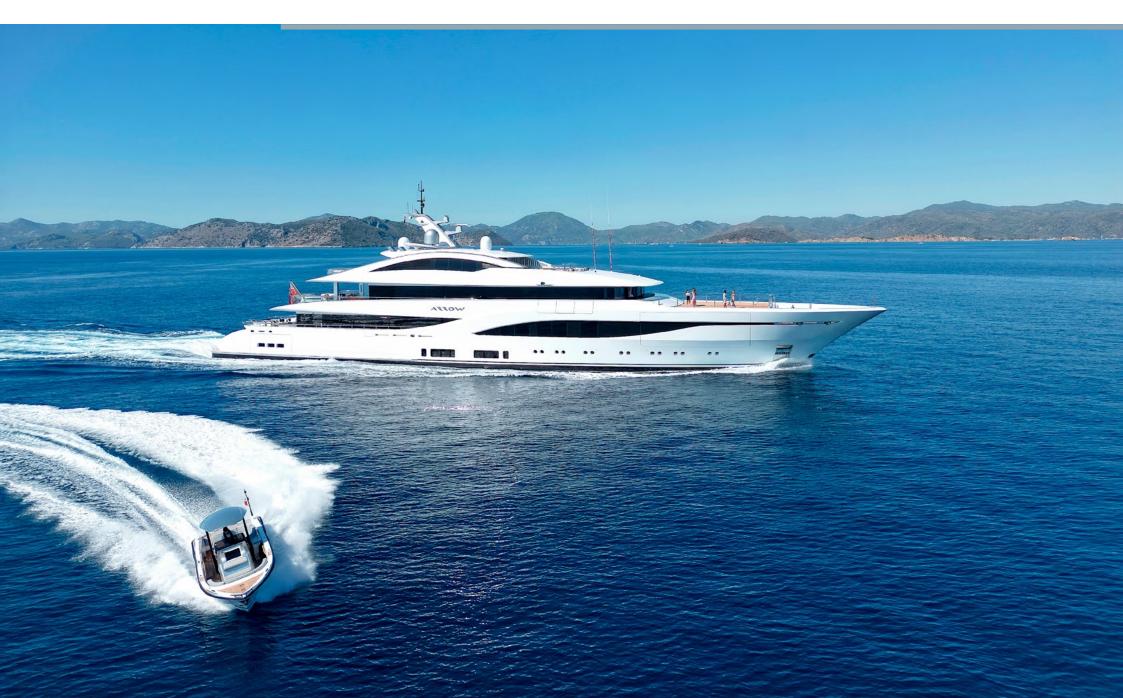

# Arrow

With interior and exterior design by H2, ARROW is a glossy and state-of-the-art superyacht yacht that combines supreme build quality with plenty of room for socialising and entertaining.

The scene is set in the main salon with lots of varnished teak and backlit marble creating a lavish lounge, where offset settees curve into each for a more intimate atmosphere. Formal dining for 12 round a glass table lies beyond and further still there's a cinema area with surround sound.