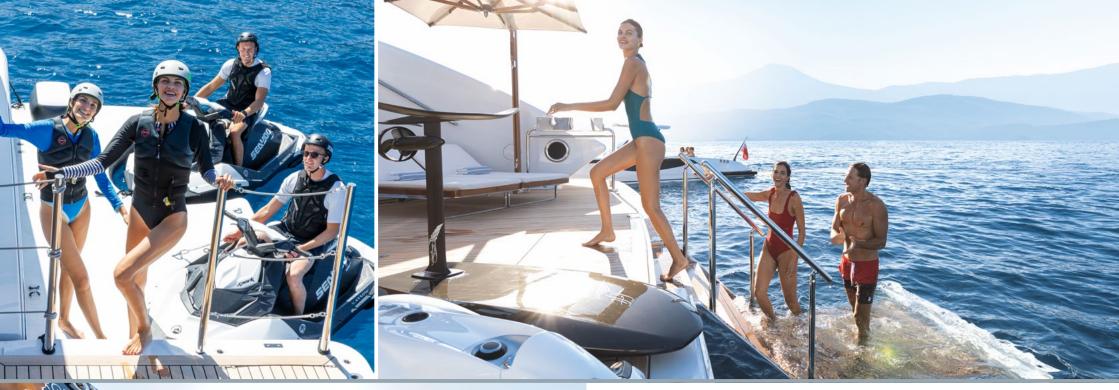

Charter guests will love her exquisite sun deck, with its partially transparent Jacuzzi with sun pads forward, pizza oven and barbecue area, gym – which can be either open or enclosed – a cool sit-up bar and lots of lounging options, including C-shaped sofas aft with more infinity views.

However, ARROW's standout feature is surely her full-beam beach club, which transforms into a sealevel evening entertaining lounge. There's a bar, lots of seating and access to the massage room and steam shower. And, of course, during the day this is the hub of activity for guests who want to try out the plethora of water toys or hop aboard one of three tenders.