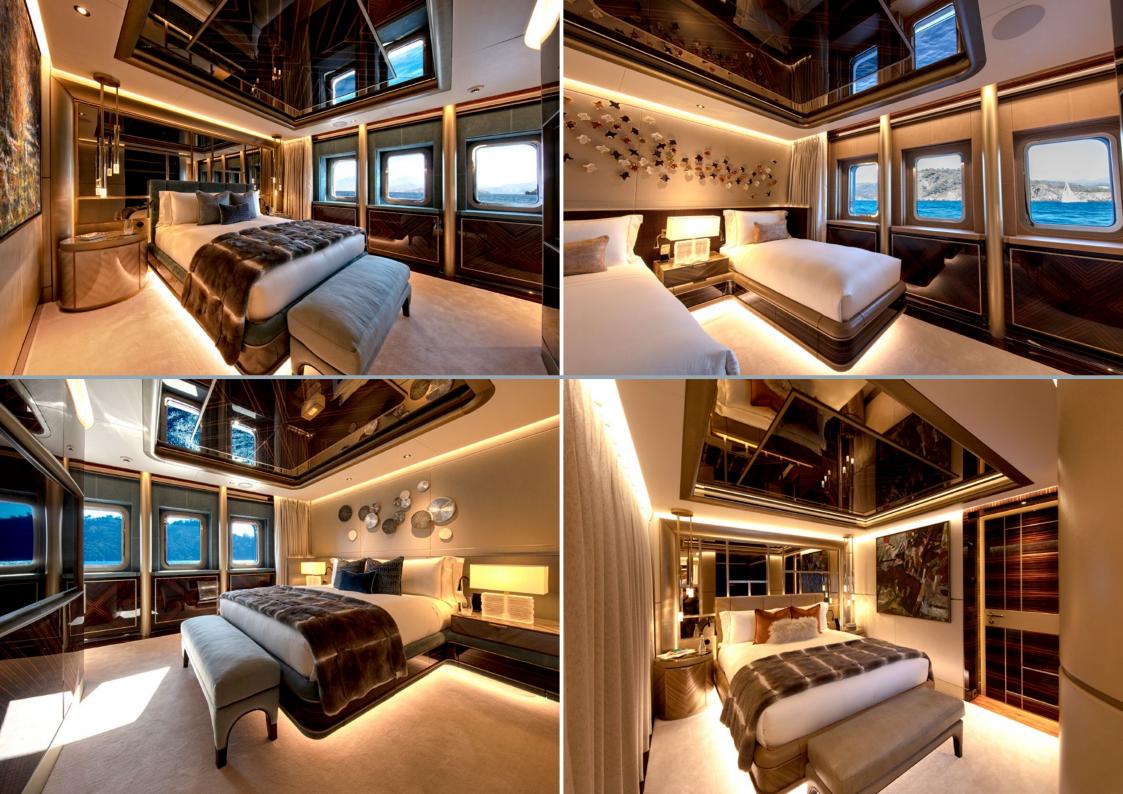

ARROW can accommodate 12 guests across six cabins, including a main deck master, complete with private office space, a bridge deck VIP and three further doubles and a twin cabin on the lower deck.

Guests can expect the highest levels of quality and service from ARROW's 19 extremely experienced crew members.