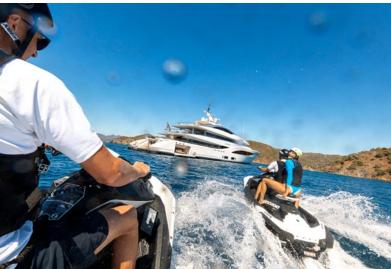

However, ARROW's standout feature is surely her full-beam beach club, which transforms into a sealevel evening entertaining lounge. There's a bar, lots of seating and access to the massage room and steam shower. And, of course, during the day this is the hub of activity for guests who want to try out the plethora of water toys or hop aboard one of three tenders.

#### TOYS

2 x Seadoo Spark Jet Skis 2020

1 x Yamaha Super Jet Stand-up Jet Ski 2020

2 x Lyft E-foil's

1 x E-Jet Surf

2 x FS5 Seabob's

2 x Rigid SUP's

2 x Inflatable SUP's