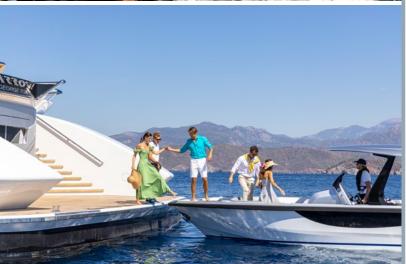

However, ARROW's standout feature is surely her full-beam beach club, which transforms into a sealevel evening entertaining lounge. There's a bar, lots of seating and access to the massage room and steam shower. And, of course, during the day this is the hub of activity for guests who want to try out the plethora of water toys or hop aboard one of three tenders.