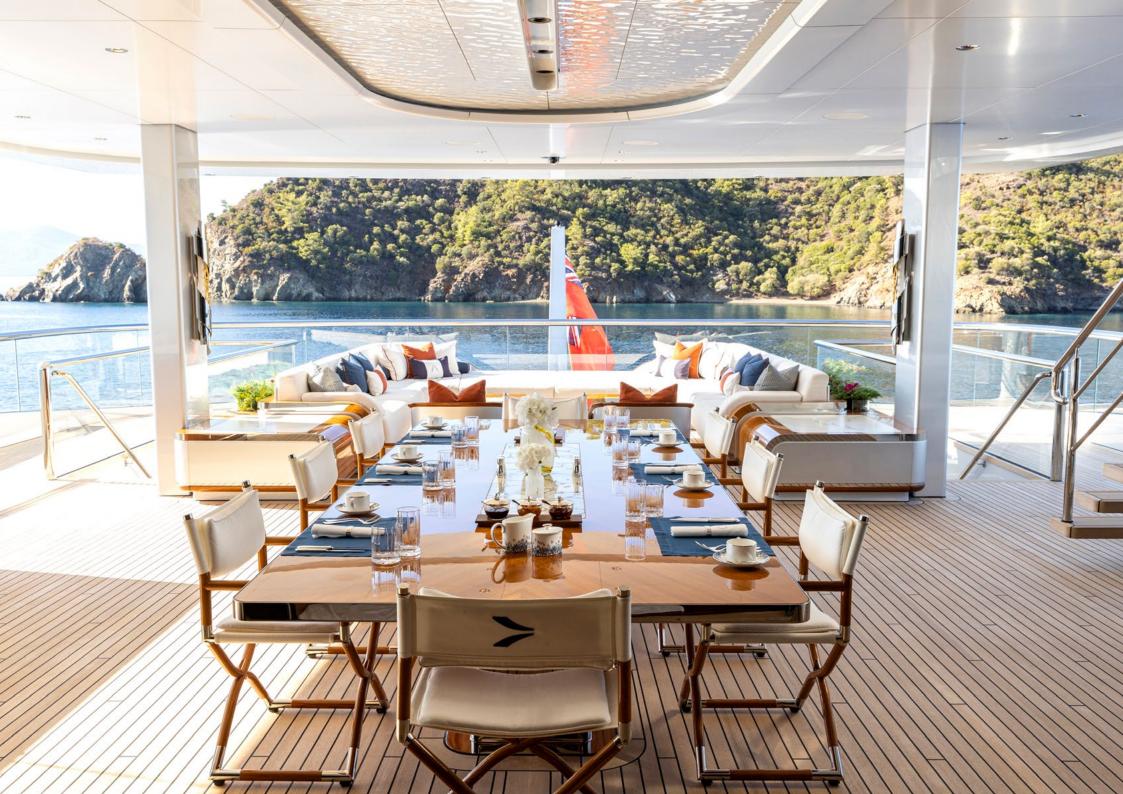

# Arrow

With interior and exterior design by H2, ARROW is a glossy and state-of-the-art superyacht yacht that combines supreme build quality with plenty of room for socialising and entertaining.

The scene is set in the main salon with lots of varnished teak and backlit marble creating a lavish lounge, where offset settees curve into each for a more intimate atmosphere. Formal dining for 12 round a glass table lies beyond and further still there's a cinema area with surround sound.