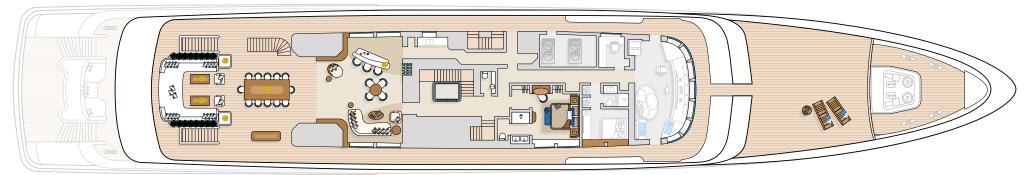

Charter guests will love her exquisite sun deck, with its partially transparent Jacuzzi with sun pads forward, pizza oven and barbecue area, gym – which can be either open or enclosed – a cool sit-up bar and lots of lounging options, including C-shaped sofas aft with more infinity views.