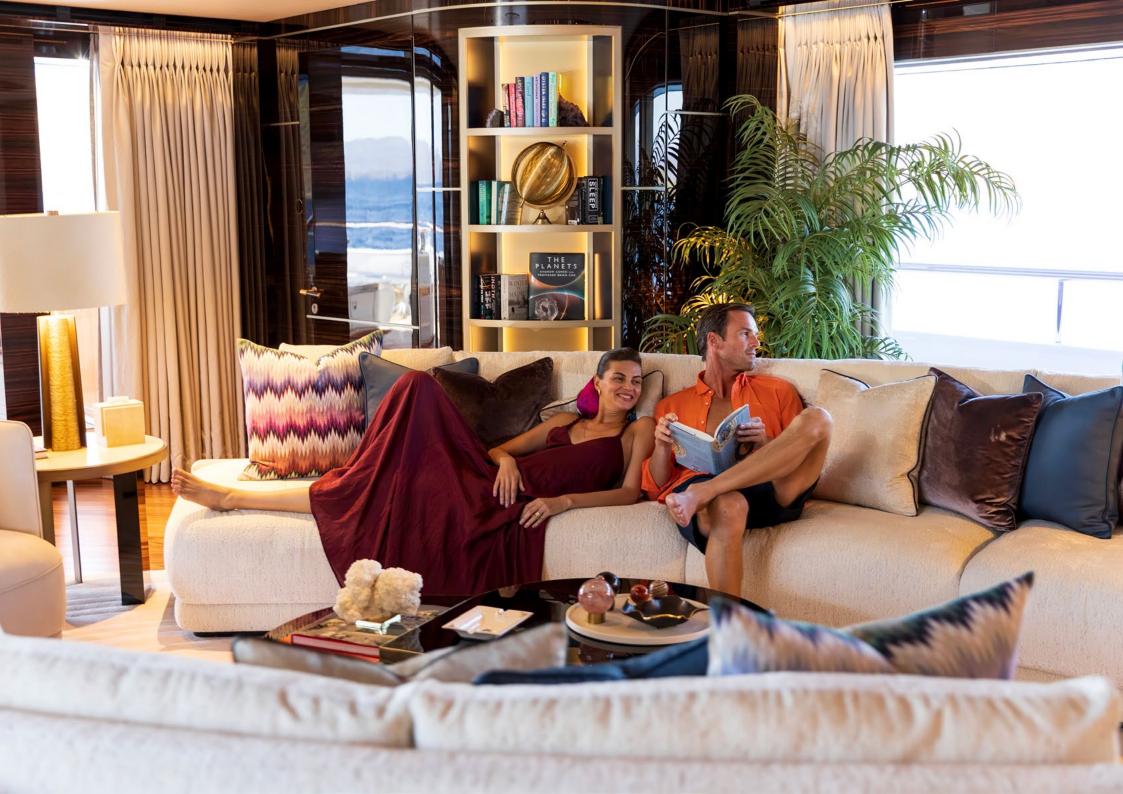

# Arrow

With interior and exterior design by H2, ARROW is a glossy and state-of-the-art superyacht yacht that combines supreme build quality with plenty of room for socialising and entertaining.

The scene is set in the main salon with lots of varnished teak and backlit marble creating a lavish lounge, where offset settees curve into each for a more intimate atmosphere. Formal dining for 12 round a glass table lies beyond and further still there's a cinema area with surround sound.