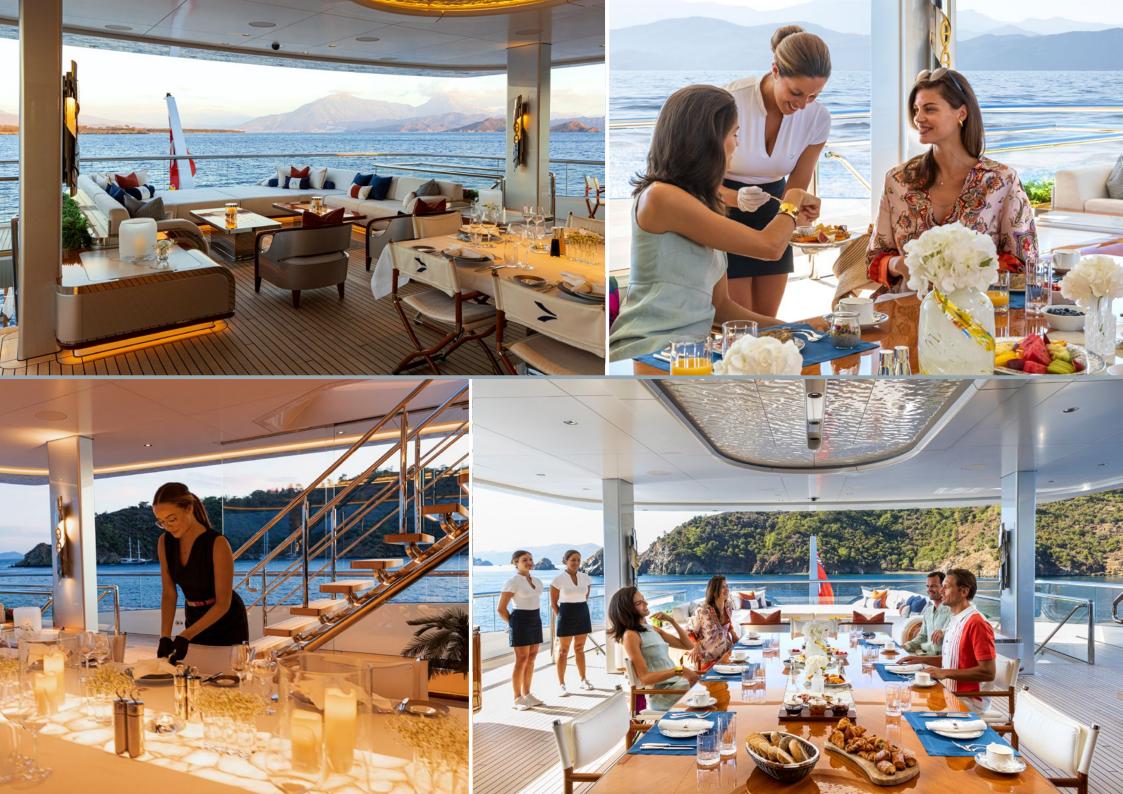

# Arrow

With interior and exterior design by H2, ARROW is a glossy and state-of-the-art superyacht yacht that combines supreme build quality with plenty of room for socialising and entertaining.

The scene is set in the main salon with lots of varnished teak and backlit marble creating a lavish lounge, where offset settees curve into each for a more intimate atmosphere. Formal dining for 12 round a glass table lies beyond and further still there's a cinema area with surround sound.

ARROW can accommodate 12 guests across six cabins, including a main deck master, complete with private office space, a bridge deck VIP and three further doubles and a twin cabin on the lower deck.

Guests can expect the highest levels of quality and service from ARROW's 19 extremely experienced crew members.

Charter guests will love her exquisite sun deck, with its partially transparent Jacuzzi with sun pads forward, pizza oven and barbecue area, gym – which can be either open or enclosed – a cool sit-up bar and lots of lounging options, including C-shaped sofas aft with more infinity views.