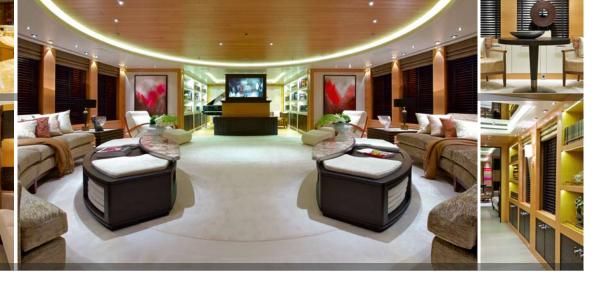

The interiors are designed by Mark Berryman in a fresh and very well thought-out contemporary style which is carried throughout the whole yacht and gives her a youthful feel.

Powered by two Caterpillar engines of 1,455 kW each, she reaches a top speed of 15,5 knots with a range of 7.000 nm. Advanced sound and vibration features guarantee an extremely quiet running yacht.

The sun deck provides a casual skylounge with panoramic views, an outside dining area and sun deck aft as well as a large sun seating area which wraps around the Jacuzzi forward. This deck is also perfectly laid out for night entertainment.