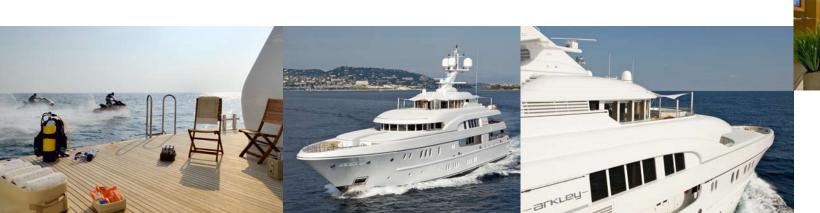

The sun deck provides a casual skylounge with panoramic views, an outside dining area and sun deck aft as well as a large sun seating area which wraps around the Jacuzzi forward. This deck is also perfectly laid out for night entertainment.