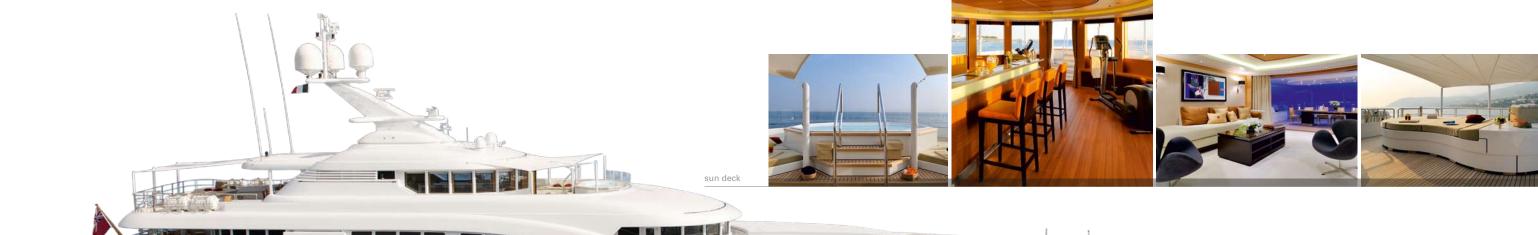

The sun deck provides a casual skylounge with panoramic views, an outside dining area and sun deck aft as well as a large sun seating area which wraps around the Jacuzzi forward. This deck is also perfectly laid out for night entertainment.