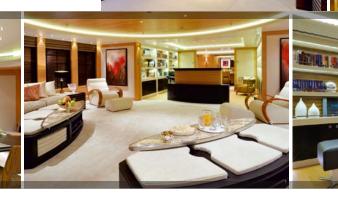

The interiors are designed by Mark Berryman in a fresh and very well thought-out contemporary style which is carried throughout the whole yacht and gives her a youthful feel.

Powered by two Caterpillar engines of 1,455 kW each, she reaches a top speed of 15,5 knots with a range of 7.000 nm. Advanced sound and vibration features guarantee an extremely quiet running yacht.