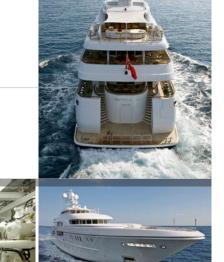

Arkley has a length of 60m and Espen Oeino has successfully created a very voluminous yacht, which not only accommodates all of the owner's requirements, but still maintains sleek and strikingly elegant lines. She is built in full accordance with the rules of Lloyds Register and the MCA.

Lürssen Yachts, 2009 Designer interior Mark Berryman 60,00 m / 196'10" Length waterline 11,43 m / 37'6" 3,50 m / 11'6"

**Construction material** Steel hull and aluminium superstructure

15,5 knots max. 7000 nm at 12 kn