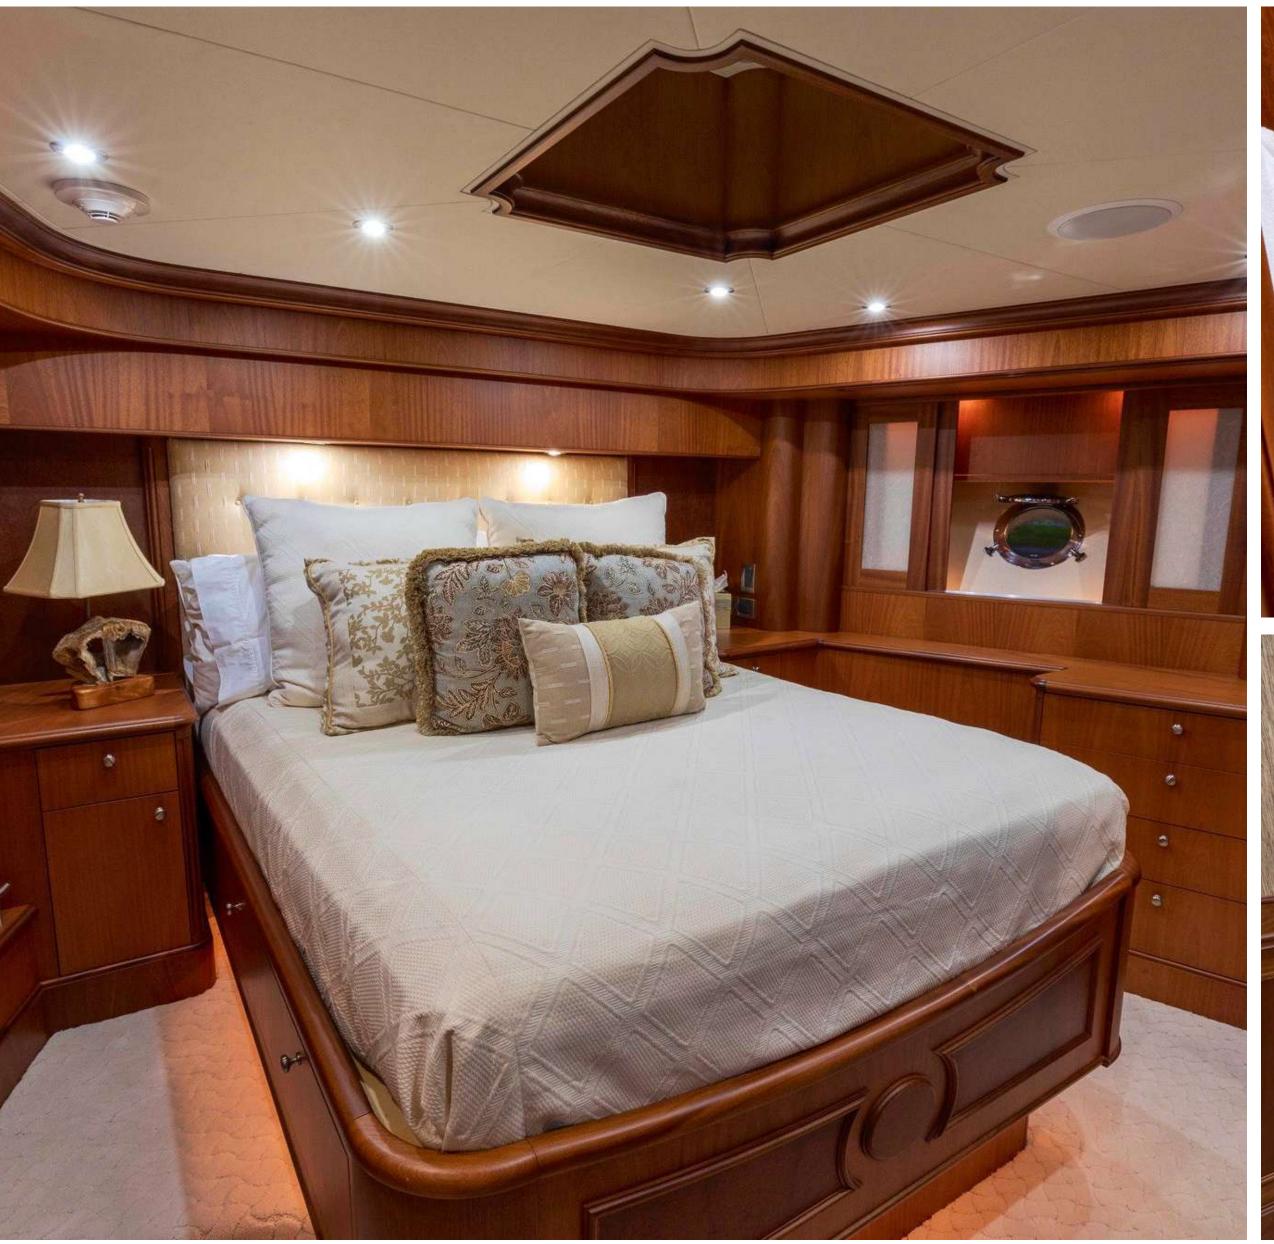

LUXURY CHARTER YACHT

ANNDRIANNA SALON & DINNING AREA

ANNDRIANNA MASTER CABIN

ANNDRIANNA GUEST CABINS

ANNDRIANNA
UPPER SALON & BRIDGE

### SPECIFICATIONS

**Accommodates** 6 Guests in 3 Staterooms

**Arrangements** 1 King, 2 Queen

**Length** 92' (28.04m)

**Beam** 23' (7.01m)

**Draft** 5'7" (1.70m)

**Year / Refit** 2007 / 2017

**Builder** Rayburn