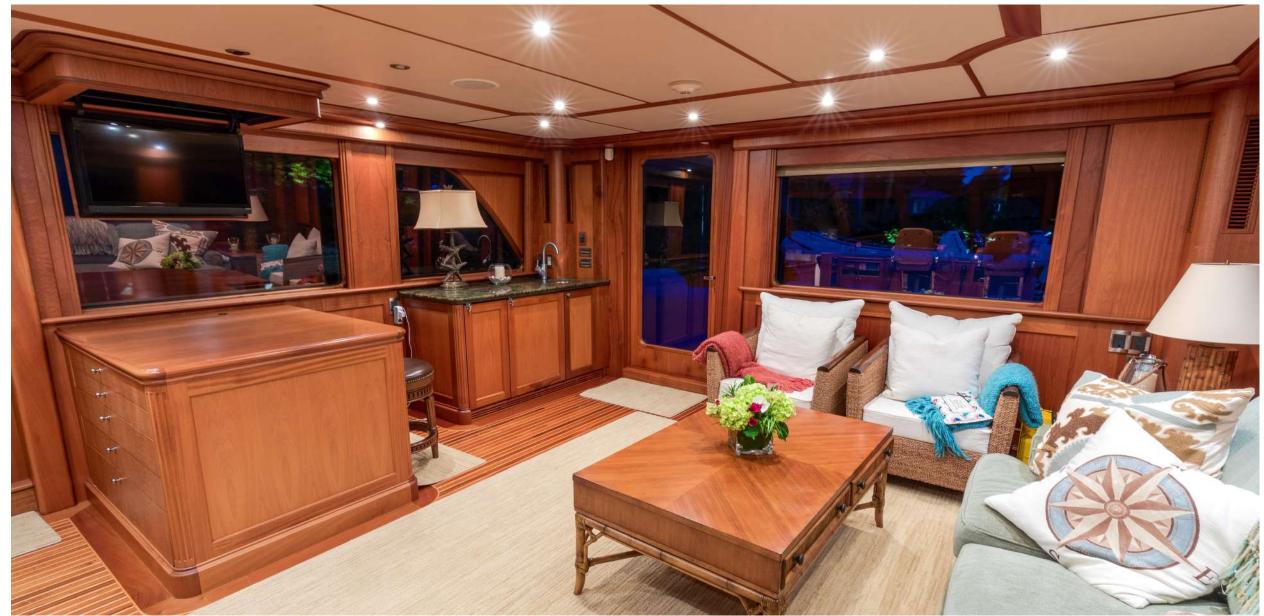

LUXURY CHARTER YACHT

ANNDRIANNA SALON & DINNING AREA

ANNDRIANNA MASTER CABIN

ANNDRIANNA GUEST CABINS

ANNDRIANNA
UPPER SALON & BRIDGE

#### KEY FEATURES

- Spacious top deck area with aft facing bar
- Private, full beam master stateroom separated from the other staterooms
- Swim platform at stern with fresh water shower
- 35' Typhoon Center Console tender set up for fishing with 4 trolling rods, tackle and plenty of spinners
- ▶ SAT TV