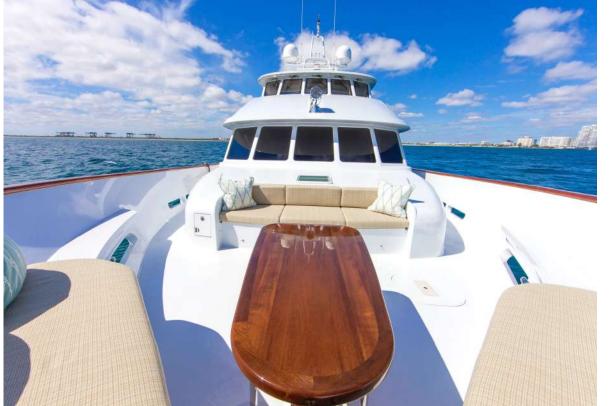

LUXURY CHARTER YACHT

ANNDRIANNA SALON & DINNING AREA

ANNDRIANNA MASTER CABIN

ANNDRIANNA GUEST CABINS

ANNDRIANNA
UPPER SALON & BRIDGE

#### KEY FEATURES

- Spacious top deck area with aft facing bar
- Private, full beam master stateroom separated from the other staterooms
- Swim platform at stern with fresh water shower
- 35' Typhoon Center Console tender set up for fishing with 4 trolling rods, tackle and plenty of spinners
- ▶ SAT TV