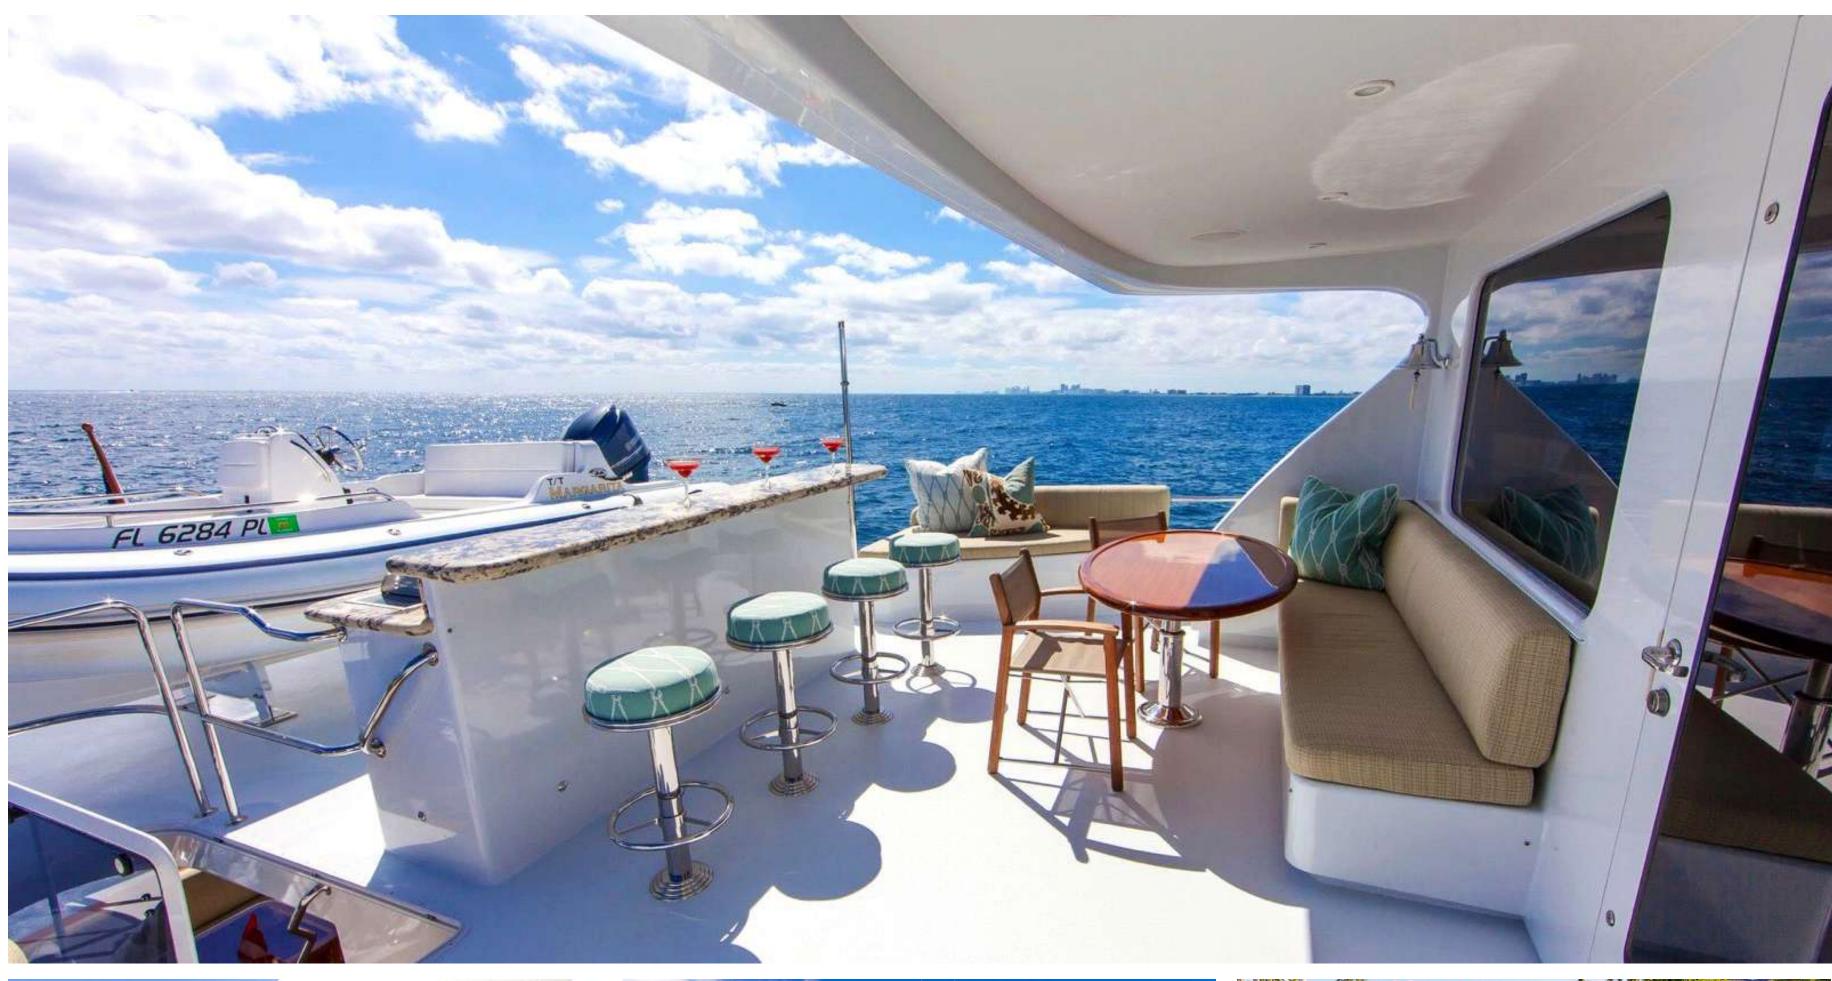

#### KEY FEATURES

- Spacious top deck area with aft facing bar
- Private, full beam master stateroom separated from the other staterooms
- Swim platform at stern with fresh water shower
- 35' Typhoon Center Console tender set up for fishing with 4 trolling rods, tackle and plenty of spinners
- ▶ SAT TV

#### TENDERS & WATER TOYS

- 35' Typhoon Center Console tender with 2 x 350hp Mercury Engines
- 17' Inflatable RIB
- Underwater fan
- 2 x Inflatable paddle boards
- Scuba room
- 8 sets of snorkel gear