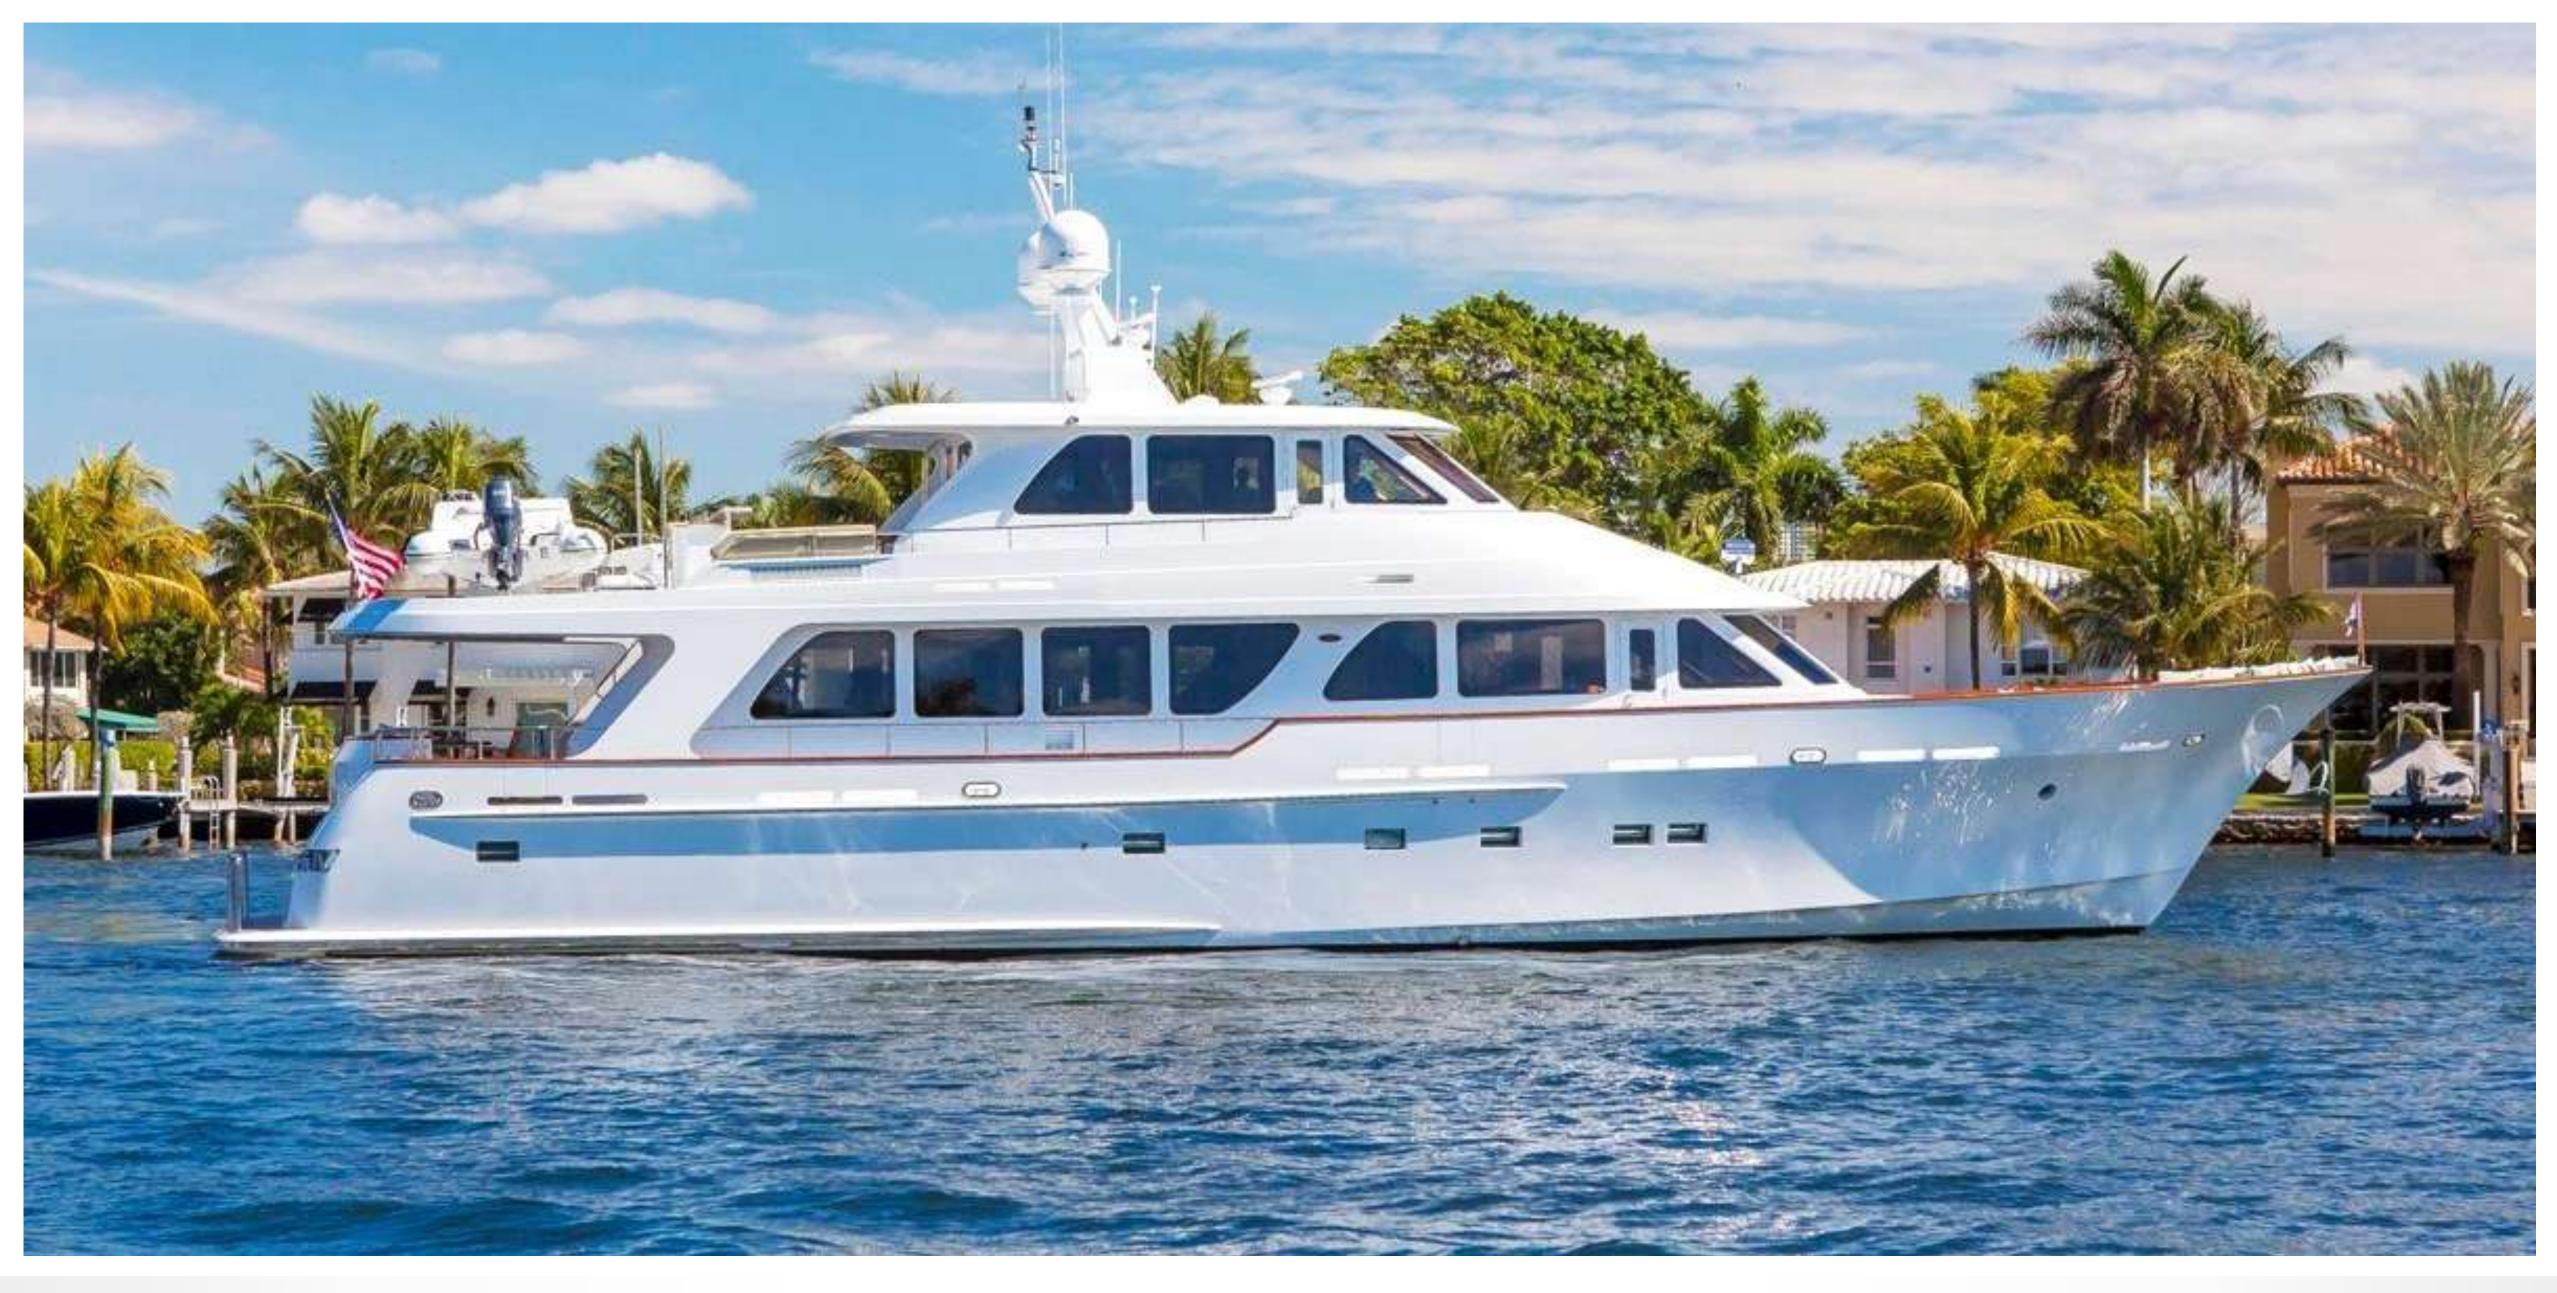

LUXURY CHARTER YACHT

ANNDRIANNA SALON & DINNING AREA

ANNDRIANNA MASTER CABIN

ANNDRIANNA GUEST CABINS

ANNDRIANNA
UPPER SALON & BRIDGE

### SPECIFICATIONS

**Accommodates** 6 Guests in 3 Staterooms

**Arrangements** 1 King, 2 Queen

**Length** 92' (28.04m)

**Beam** 23' (7.01m)

**Draft** 5'7" (1.70m)

**Year / Refit** 2007 / 2017

**Builder** Rayburn