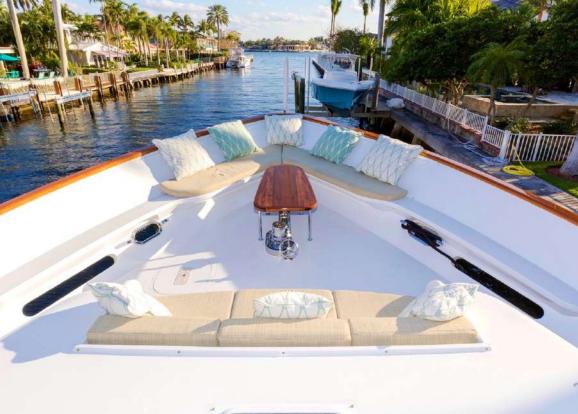

LUXURY CHARTER YACHT

ANNDRIANNA SALON & DINNING AREA

ANNDRIANNA MASTER CABIN

ANNDRIANNA GUEST CABINS

ANNDRIANNA
UPPER SALON & BRIDGE

#### KEY FEATURES

- Spacious top deck area with aft facing bar
- Private, full beam master stateroom separated from the other staterooms
- Swim platform at stern with fresh water shower
- 35' Typhoon Center Console tender set up for fishing with 4 trolling rods, tackle and plenty of spinners
- ▶ SAT TV