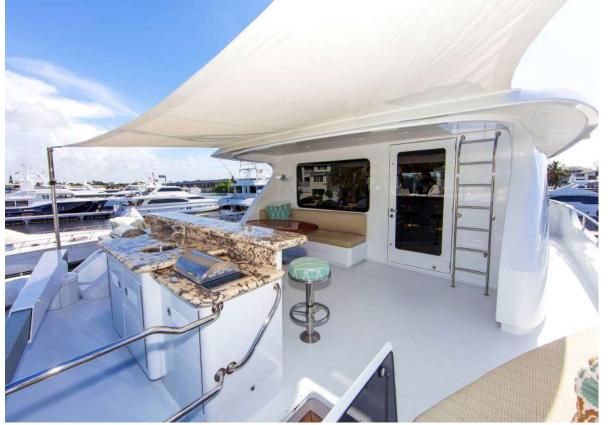

#### KEY FEATURES

- Spacious top deck area with aft facing bar
- Private, full beam master stateroom separated from the other staterooms
- Swim platform at stern with fresh water shower
- 35' Typhoon Center Console tender set up for fishing with 4 trolling rods, tackle and plenty of spinners
- ▶ SAT TV

#### TENDERS & WATER TOYS

- 35' Typhoon Center Console tender with 2 x 350hp Mercury Engines
- 17' Inflatable RIB
- Underwater fan
- 2 x Inflatable paddle boards
- Scuba room
- 8 sets of snorkel gear