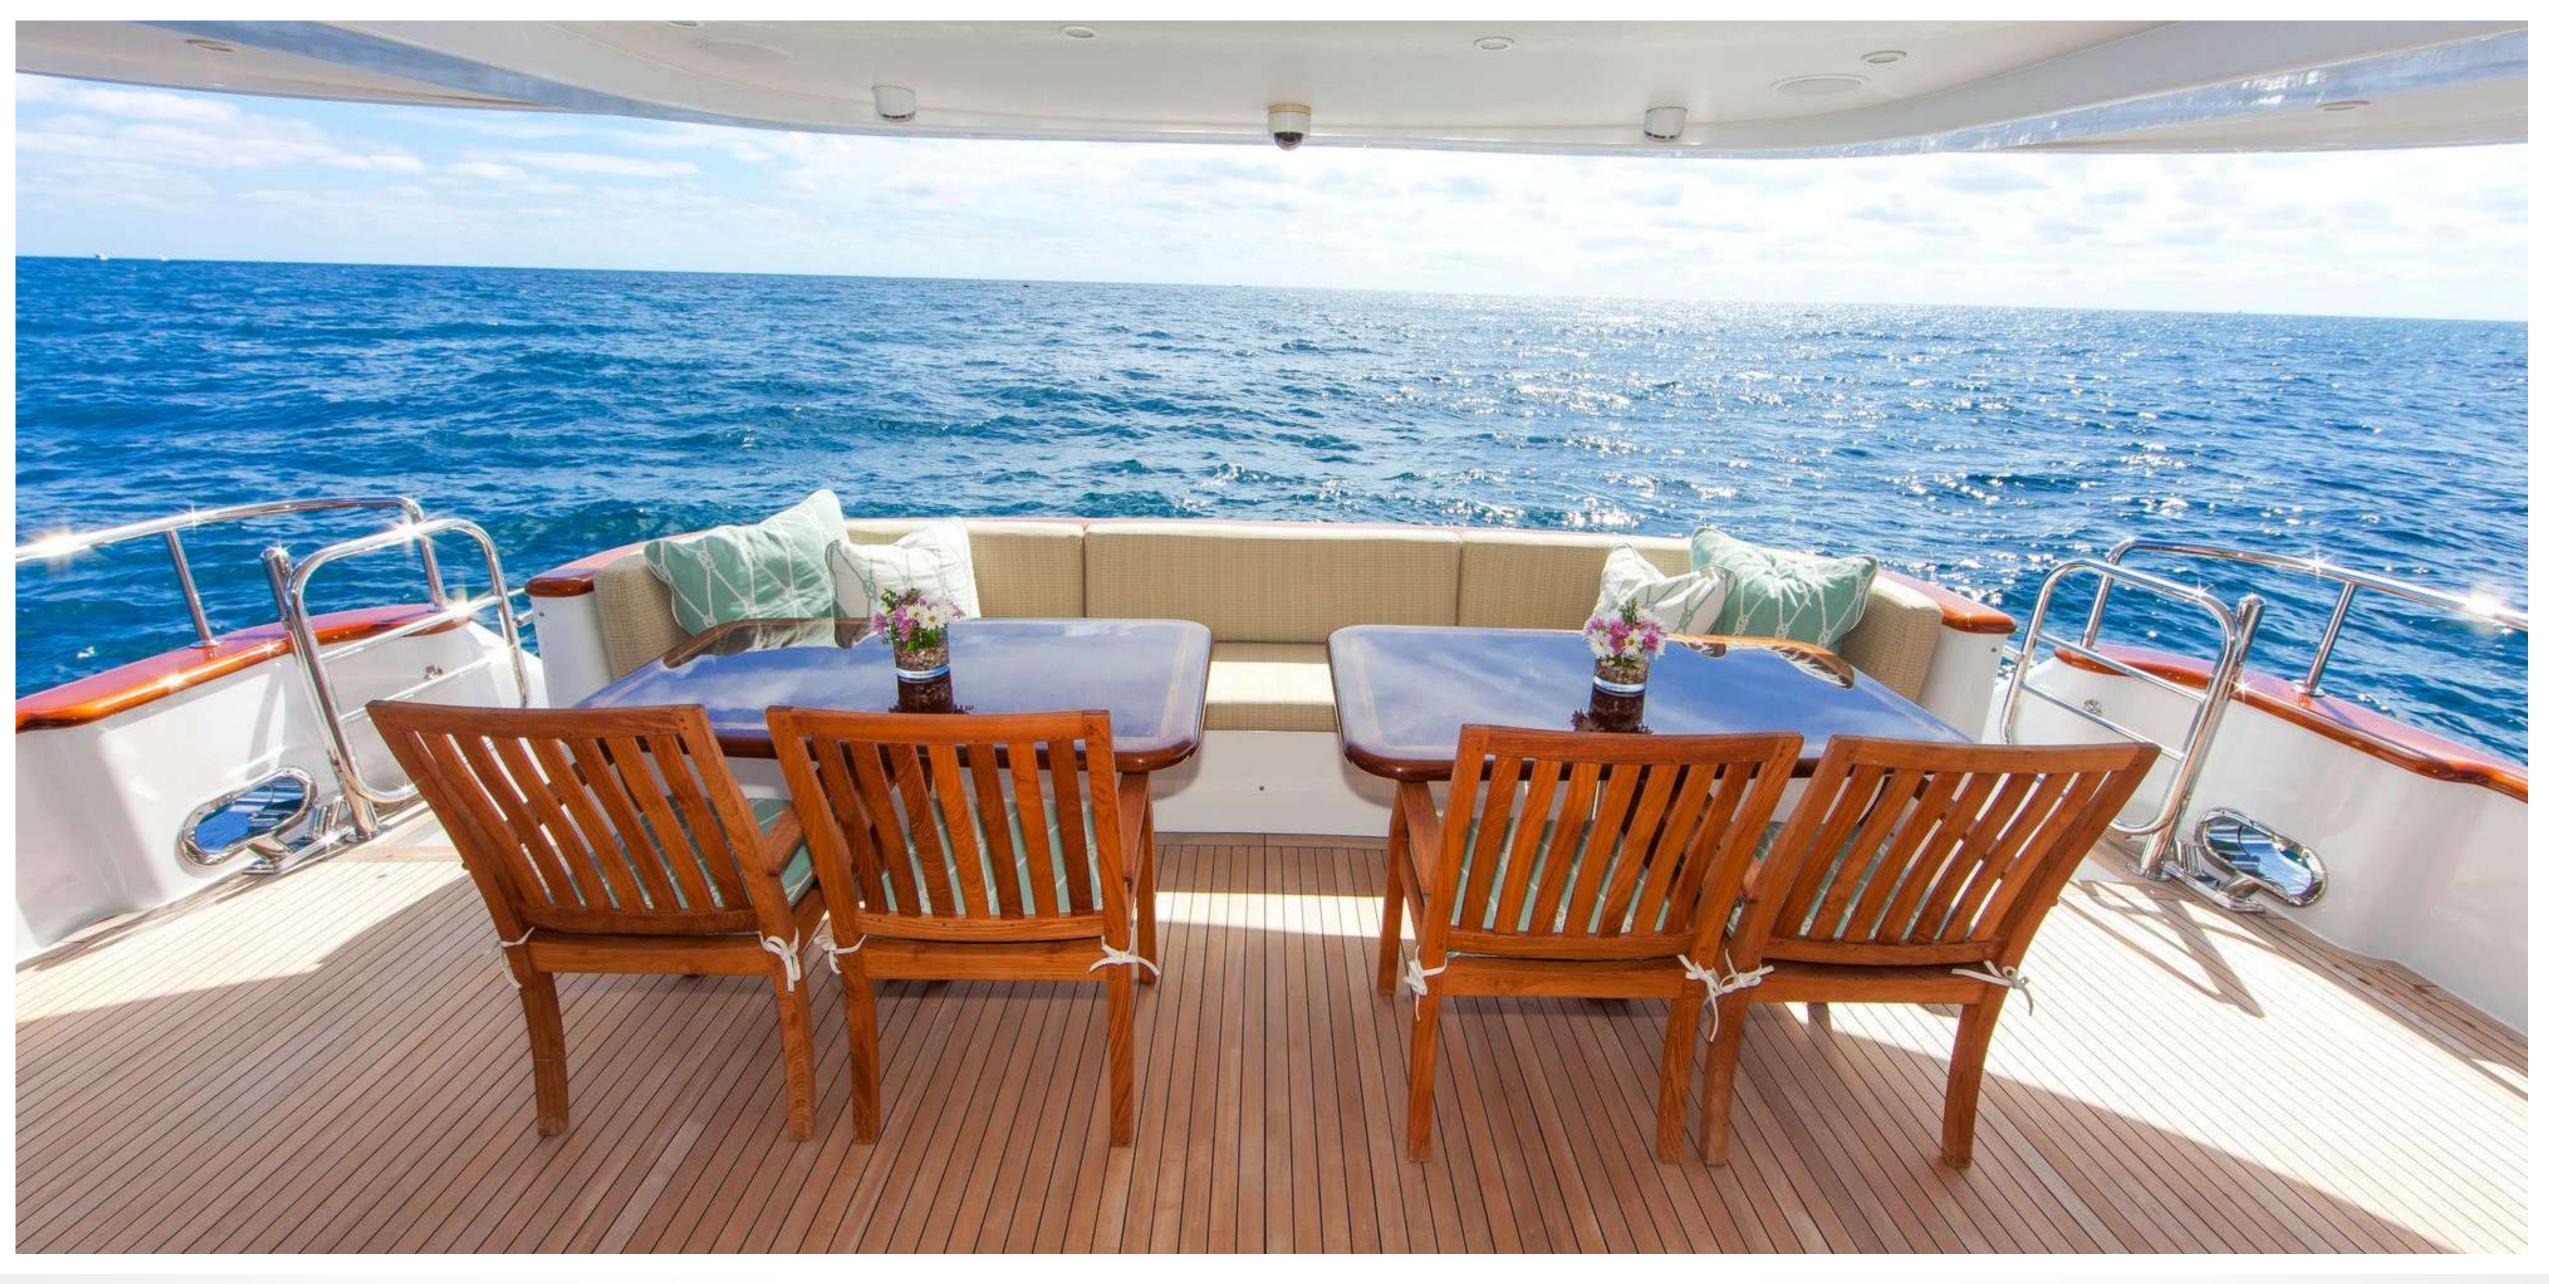

LUXURY CHARTER YACHT

ANNDRIANNA SALON & DINNING AREA

ANNDRIANNA MASTER CABIN

ANNDRIANNA GUEST CABINS

ANNDRIANNA
UPPER SALON & BRIDGE

#### KEY FEATURES

- Spacious top deck area with aft facing bar
- Private, full beam master stateroom separated from the other staterooms
- Swim platform at stern with fresh water shower
- 35' Typhoon Center Console tender set up for fishing with 4 trolling rods, tackle and plenty of spinners
- ▶ SAT TV