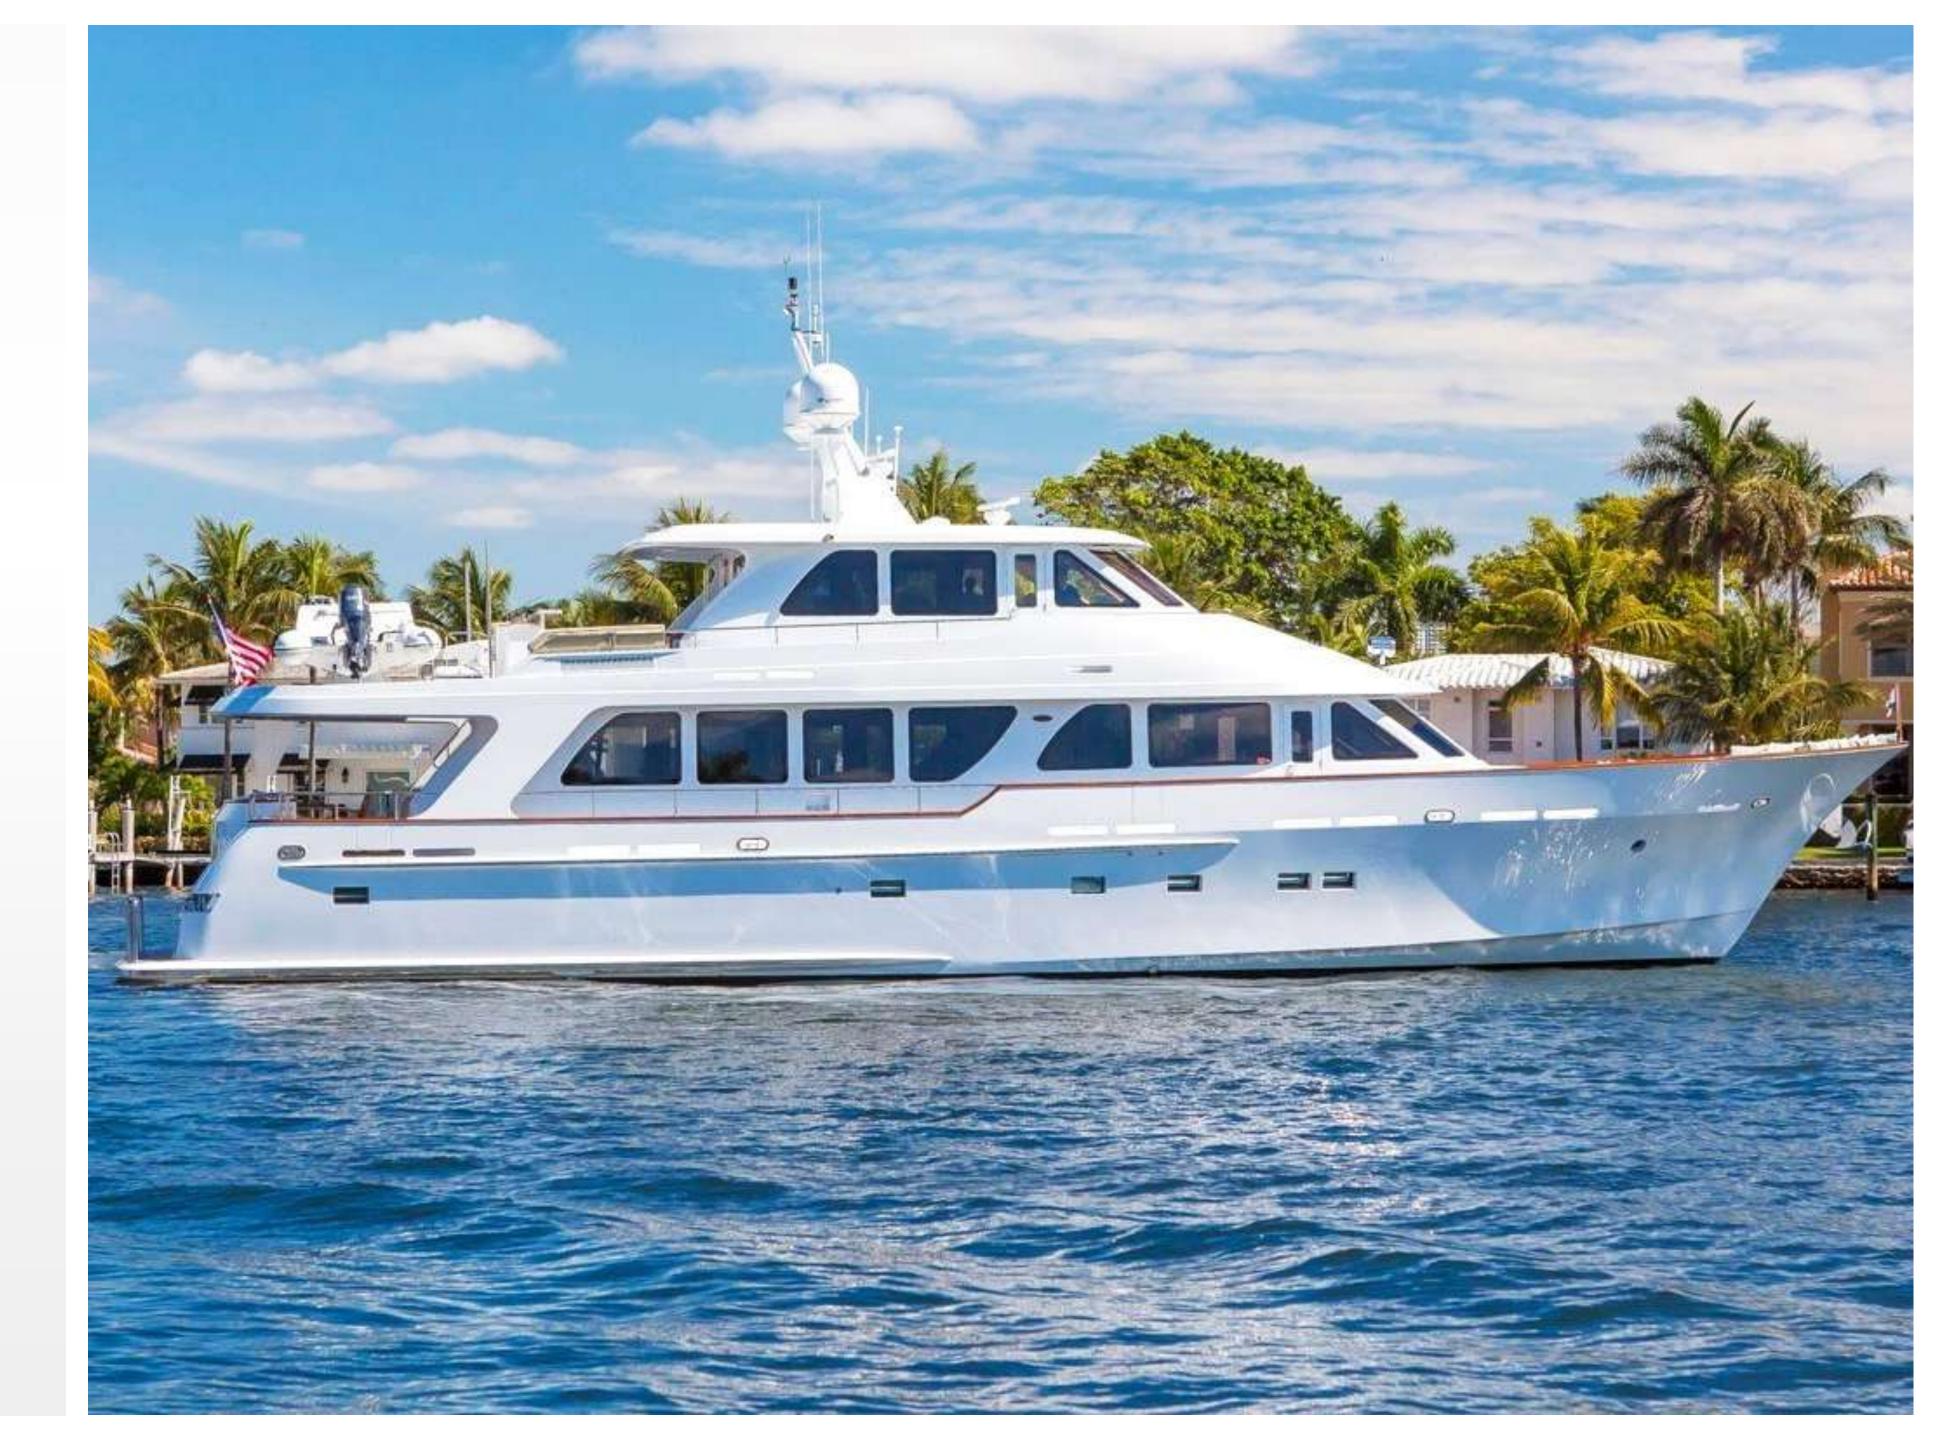

LUXURY CHARTER YACHT

ANNDRIANNA SALON & DINNING AREA

ANNDRIANNA MASTER CABIN

ANNDRIANNA GUEST CABINS

ANNDRIANNA
UPPER SALON & BRIDGE

### SPECIFICATIONS

**Accommodates** 6 Guests in 3 Staterooms

**Arrangements** 1 King, 2 Queen

**Length** 92' (28.04m)

**Beam** 23' (7.01m)

**Draft** 5'7" (1.70m)

**Year / Refit** 2007 / 2017

**Builder** Rayburn