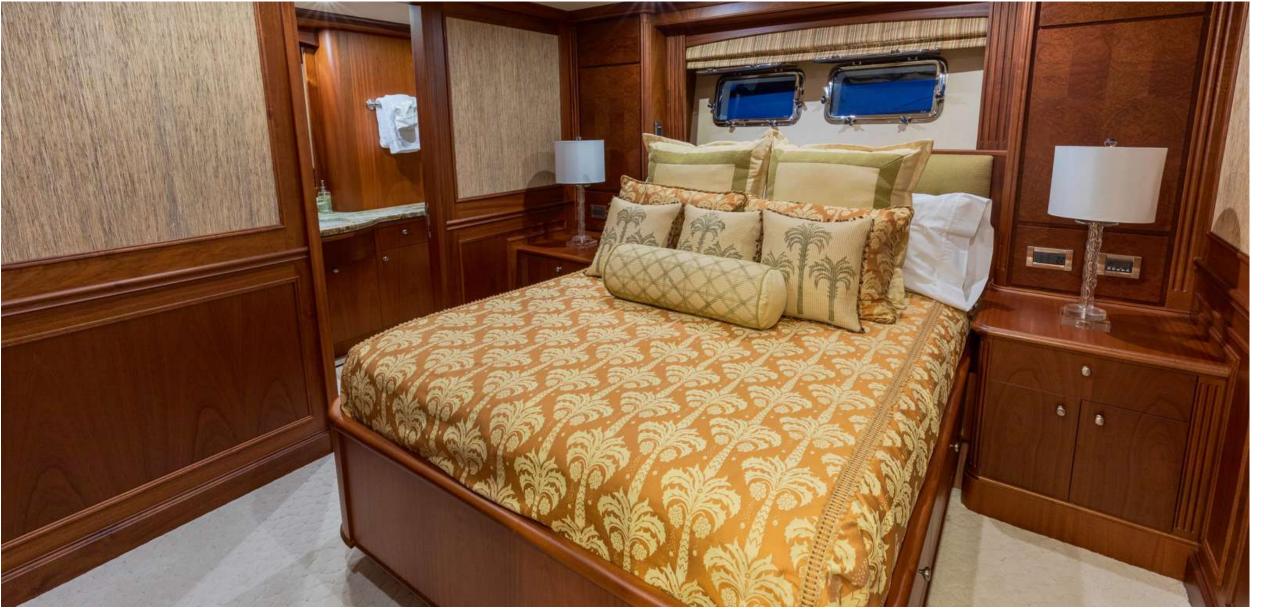

LUXURY CHARTER YACHT

ANNDRIANNA SALON & DINNING AREA

ANNDRIANNA MASTER CABIN

ANNDRIANNA GUEST CABINS

ANNDRIANNA
UPPER SALON & BRIDGE

### SPECIFICATIONS

**Accommodates** 6 Guests in 3 Staterooms

**Arrangements** 1 King, 2 Queen

**Length** 92' (28.04m)

**Beam** 23' (7.01m)

**Draft** 5'7" (1.70m)

**Year / Refit** 2007 / 2017

**Builder** Rayburn