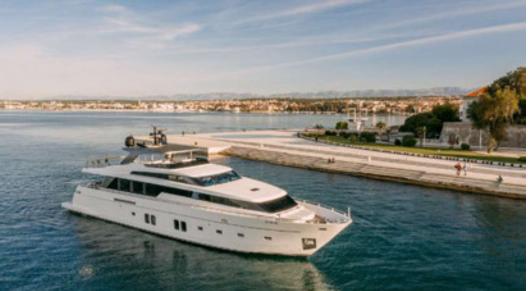

# SPECIFICATIONS

Accommodates

10 Guests in 5 Staterooms

Arrangements

Master Cabin, 2x Vip Cabin, 2x Twin Cabin (1x Convertible)

32.20m (105'8") Length

7.02m (23') Beam

2.00m (6' 7") Draft

2016 Year

Sanlorenzo Builder

Bernardo Zuccon Interior Designer

2x MTV16V2000M94 **Engines** 

2x 55kW Generators

**Cruising Speed** 24 knots

Max Speed 28 knots

Fuel consumption 650 l/h