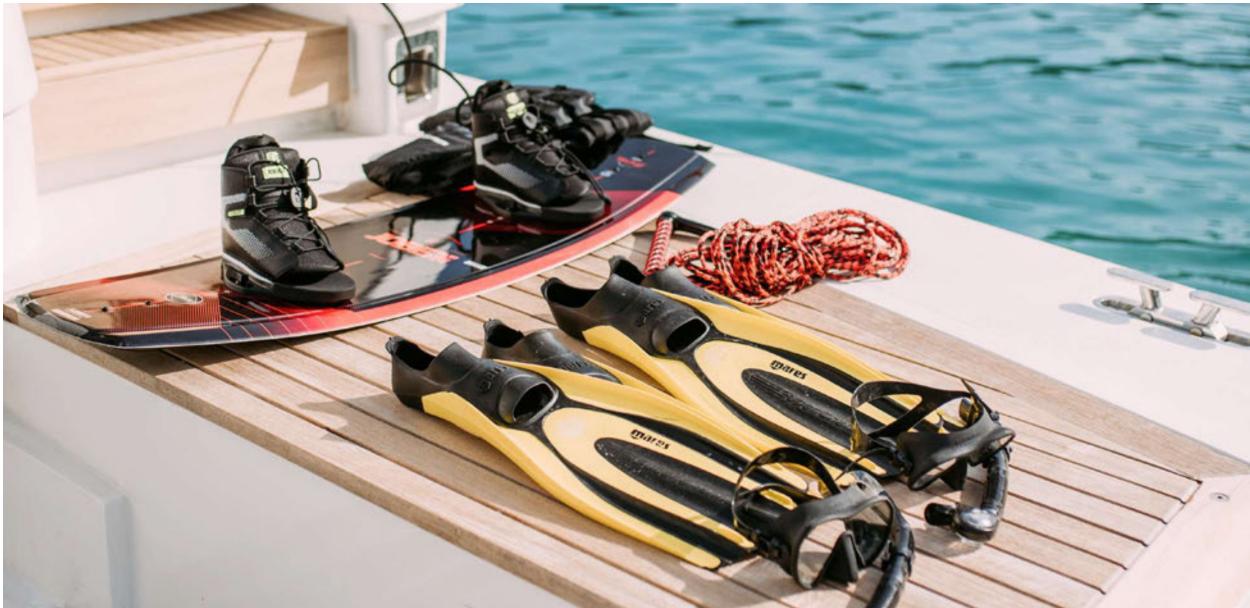

ANDIAMO BEACH PLATFORM

ANDIAMO WATER TOYS

### TENDERS & WATER TOYS

- Tender Williams Turbo Jet 445
- Yamaha 3 seater Jetski
- 2x Seabob
- → 2x SUP
- 1x Flyboard
- 1x Wakeboard
- → 1x Banana
- Snorkelling gear