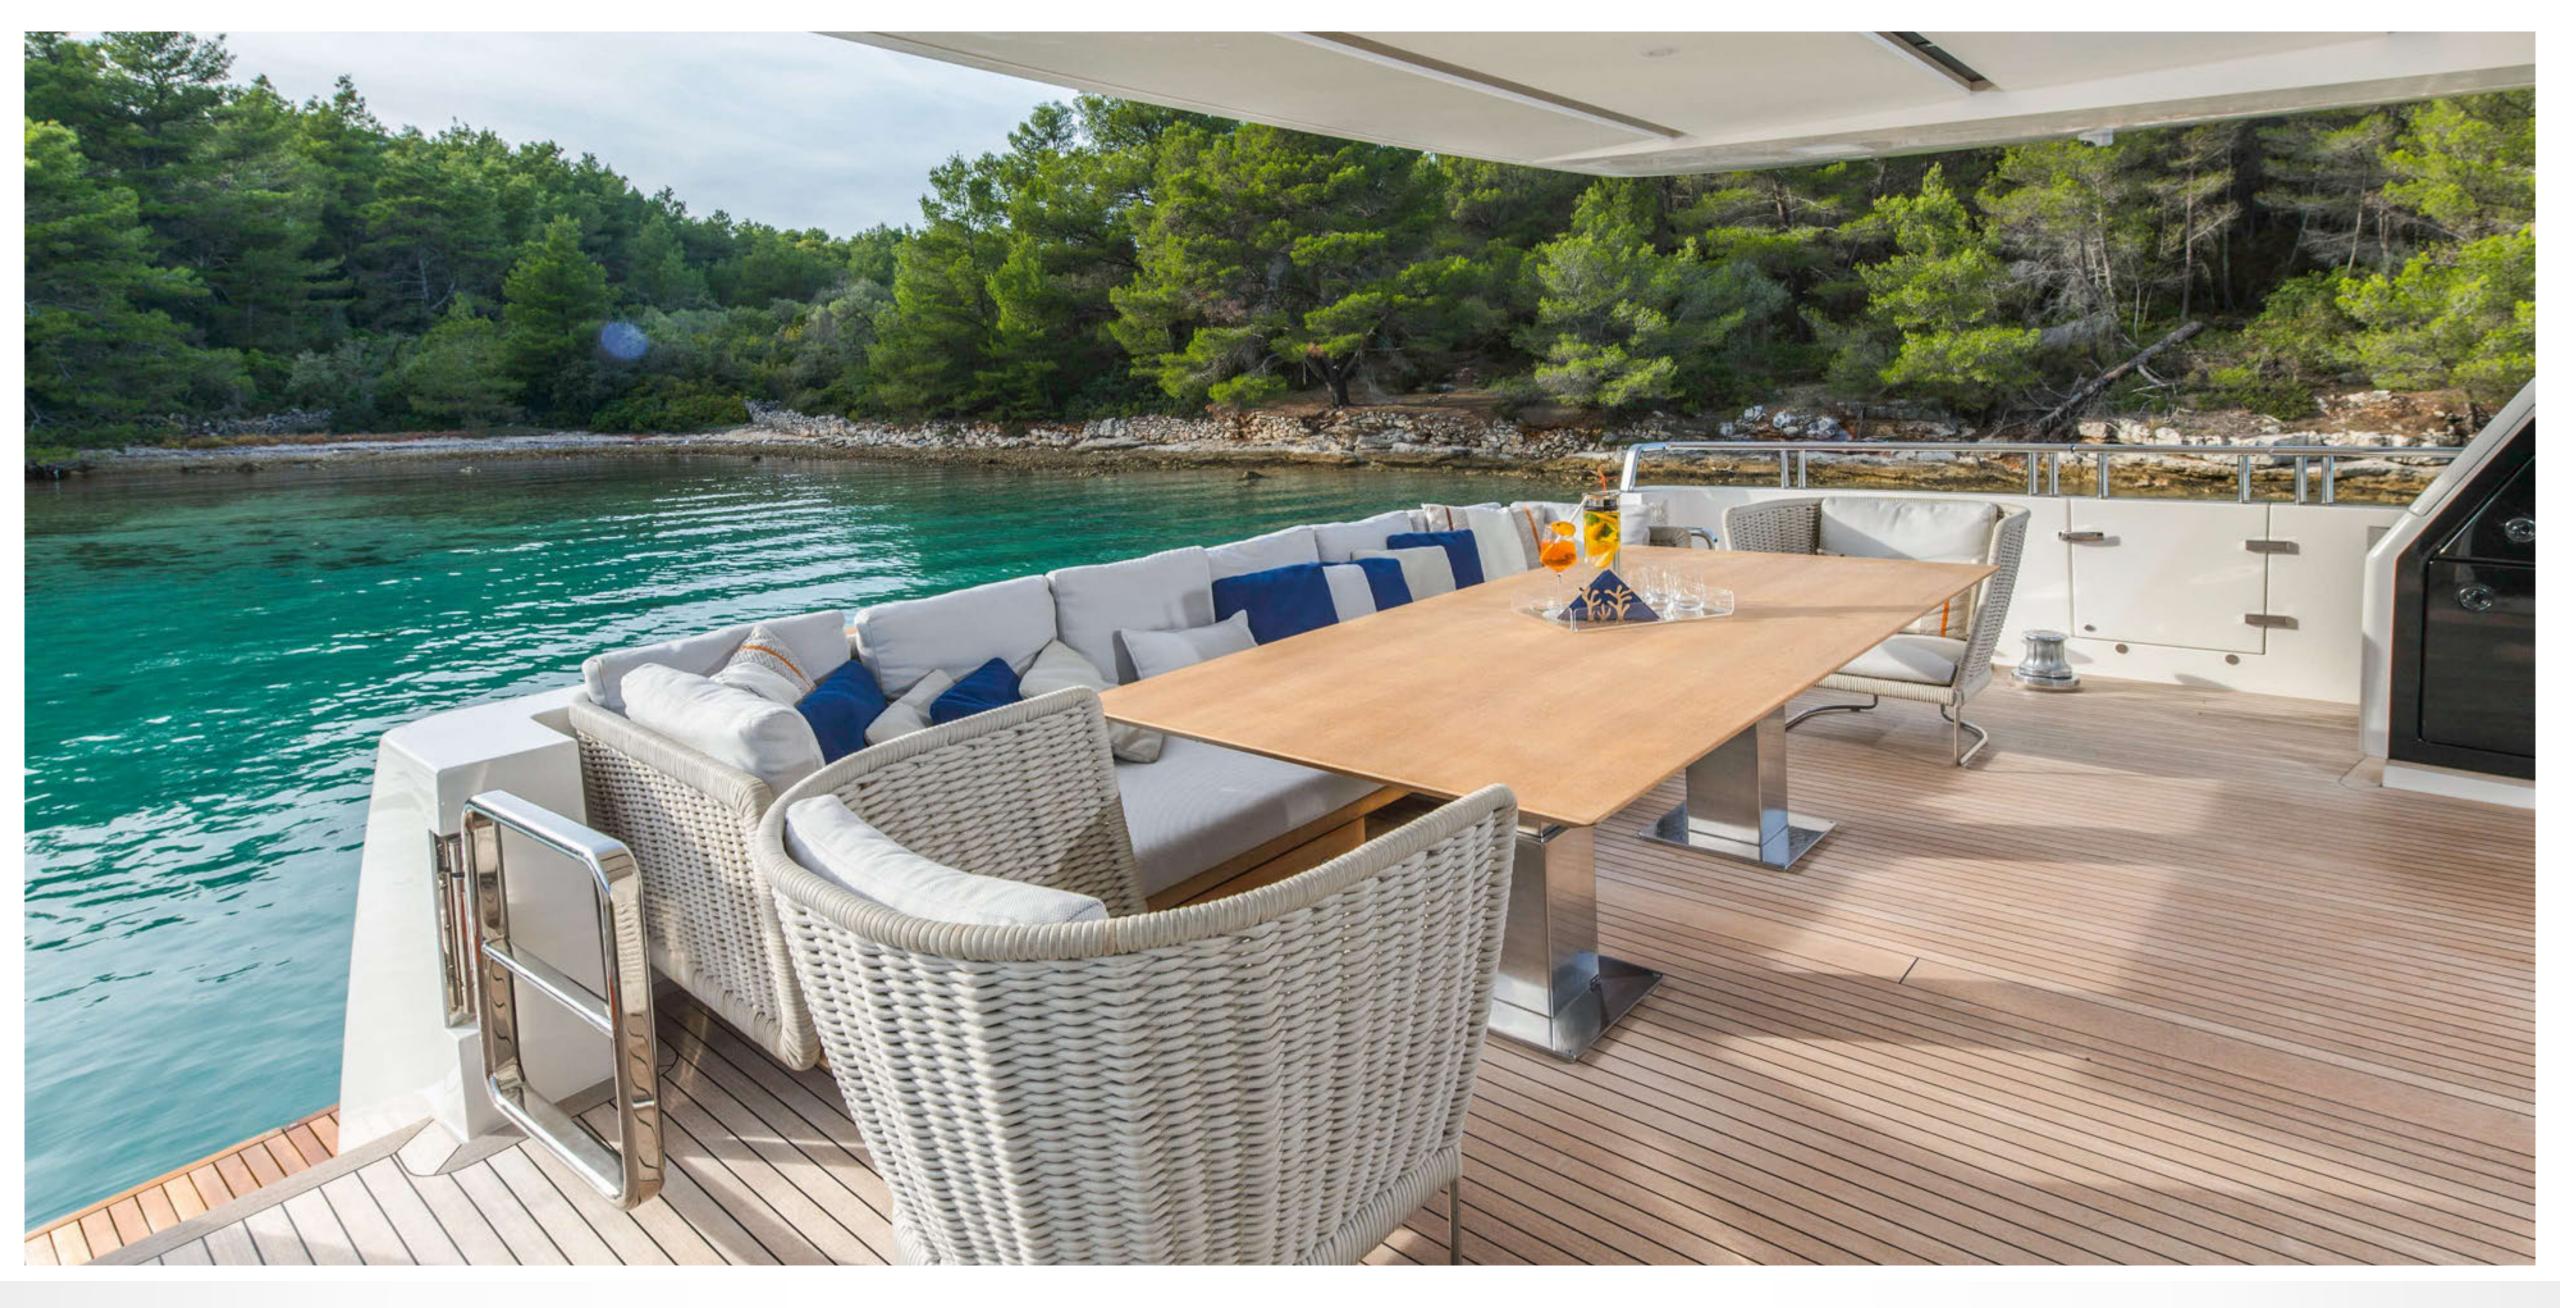

# ANDIAMO LUXURY CHARTER YACHT













ANDIAMO MAIN SALON



ANDIAMO MAIN SALON AND DINING



ANDIAMO MAIN SALON AND DINING









ANDIAMO MASTER CABIN











ANDIAMO VIP CABIN





ANDIAMO VIP CABIN







ANDIAMO CONVERTIBLE CABIN

















ANDIAMO BEACH PLATFORM



ANDIAMO WATER TOYS







## KEY FEATURES

- First time on the charter market only privately used before!
- Plenty of water toys
- Folding balcony in the main salon
- Lounge area on the flybridge equipped with spacious sunpads
- Expert & mindful fantastic Crew of 5!
- Sleek 3-deck yacht with beautiful indoor & outdoor space
- Stylish & elegant interior
- Master Cabin on the main deck offering panoramic views

### TENDERS & WATER TOYS

- Tender Williams Turbo Jet 445
- Yamaha 3 seater Jetski
- 2x Seabob
- → 2x SUP
- 1x Flyboard
- 1x Wakeboard
- → 1x