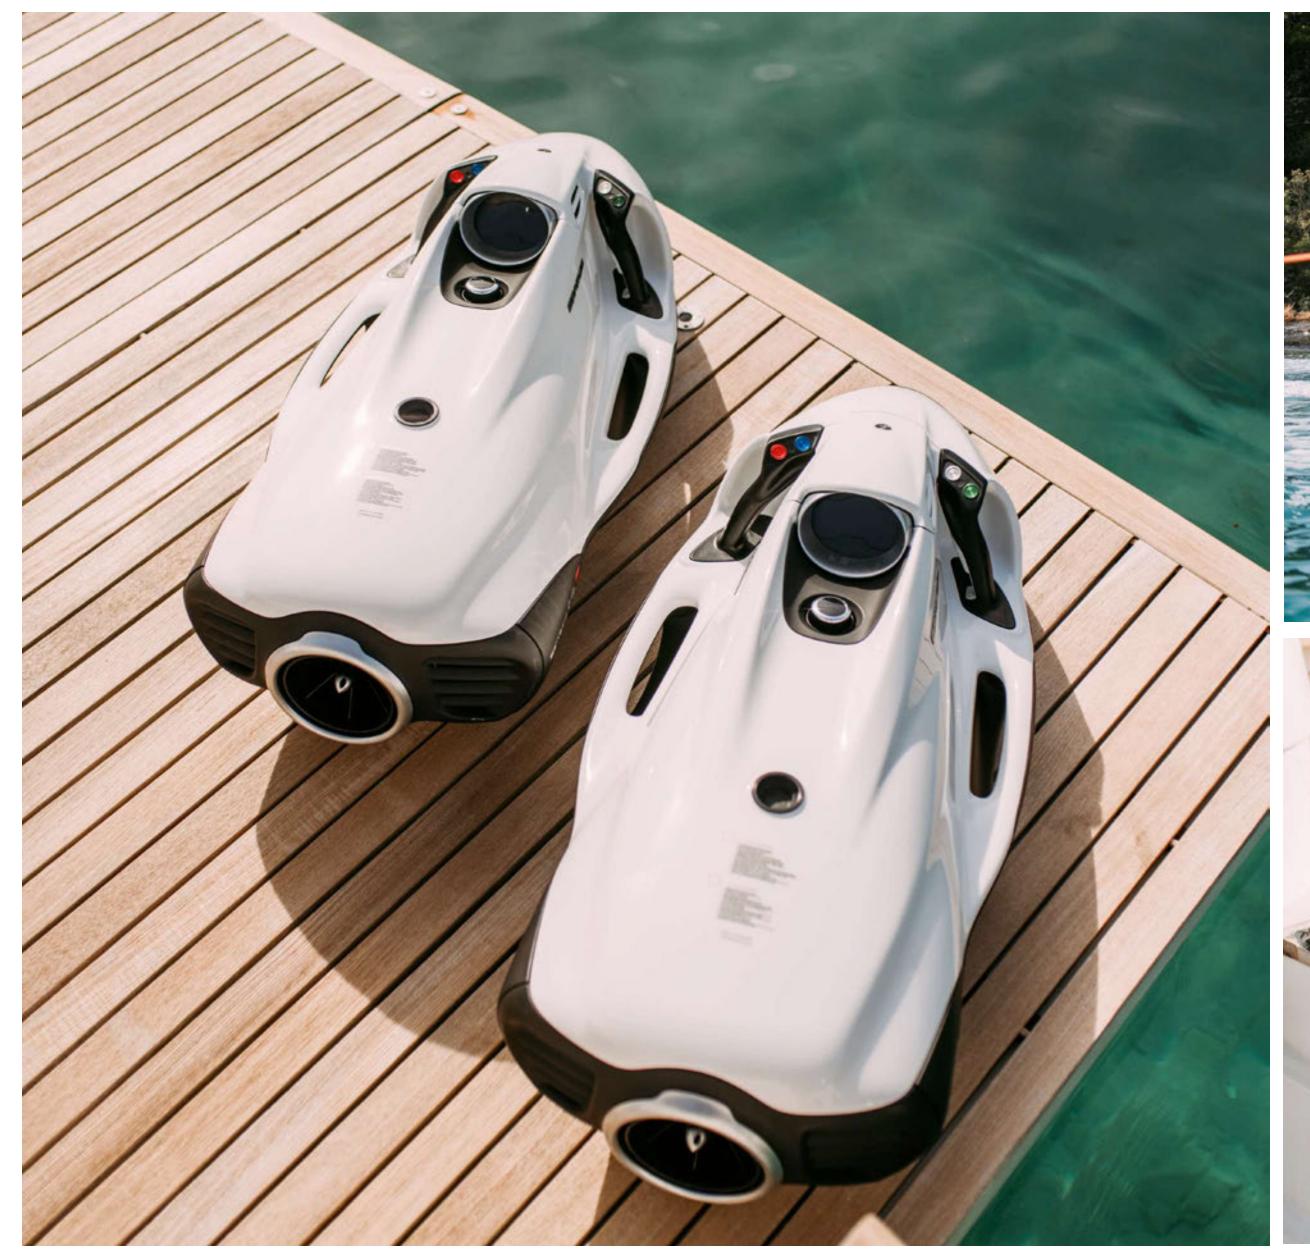

ANDIAMO BEACH PLATFORM

ANDIAMO WATER TOYS

### TENDERS & WATER TOYS

- Tender Williams Turbo Jet 445
- Yamaha 3 seater Jetski
- 2x Seabob
- → 2x SUP
- 1x Flyboard
- 1x Wakeboard
- → 1x Banana
- Snorkelling gear