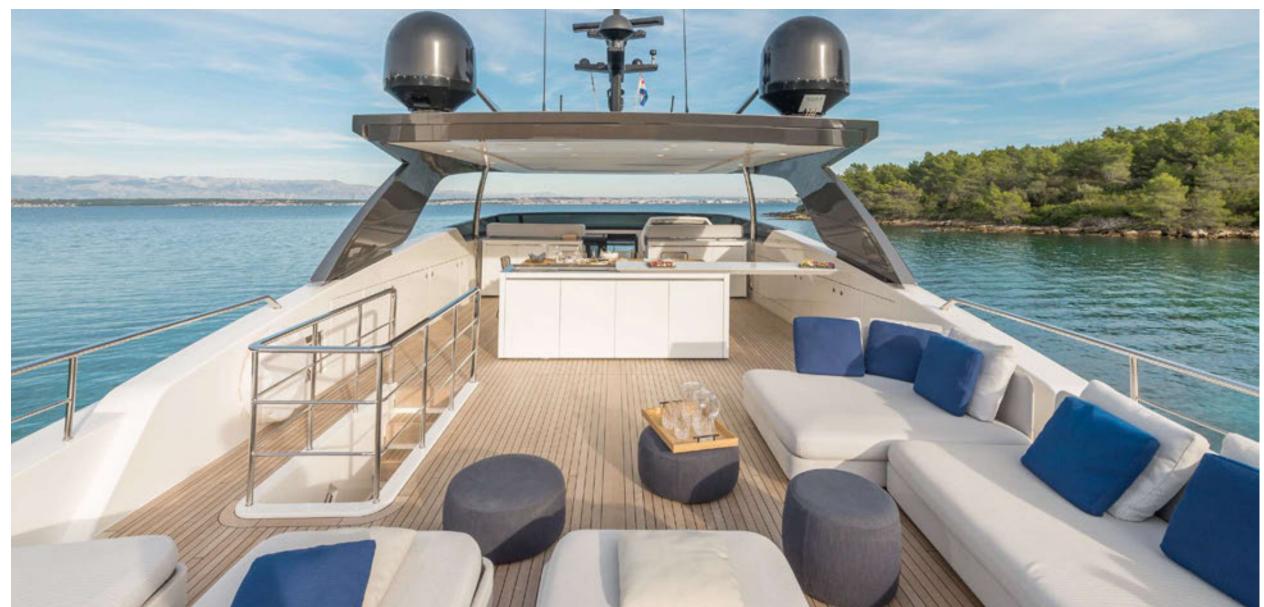

## KEY FEATURES

- First time on the charter market only privately used before!
- Plenty of water toys
- Folding balcony in the main salon
- Lounge area on the flybridge equipped with spacious sunpads
- Expert & mindful fantastic Crew of 5!
- Sleek 3-deck yacht with beautiful indoor & outdoor space
- Stylish & elegant interior
- Master Cabin on the main deck offering panoramic views