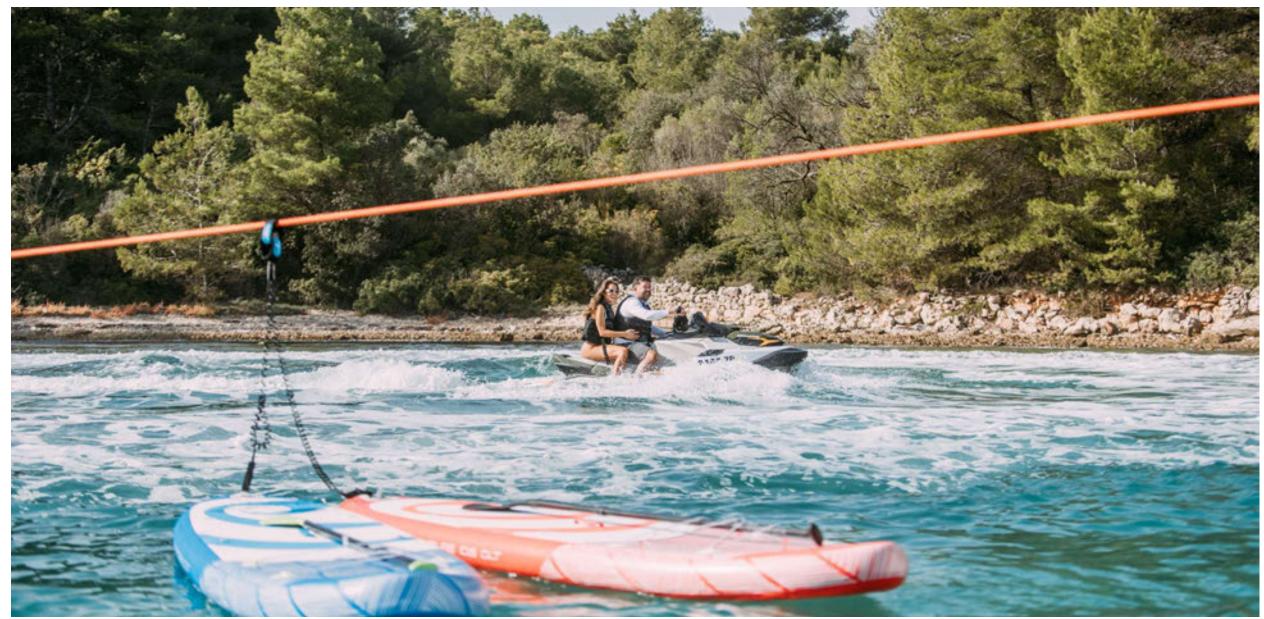

ANDIAMO BEACH PLATFORM

ANDIAMO WATER TOYS

### TENDERS & WATER TOYS

- Tender Williams Turbo Jet 445
- Yamaha 3 seater Jetski
- 2x Seabob
- → 2x SUP
- 1x Flyboard
- 1x Wakeboard
- → 1x Banana
- Snorkelling gear