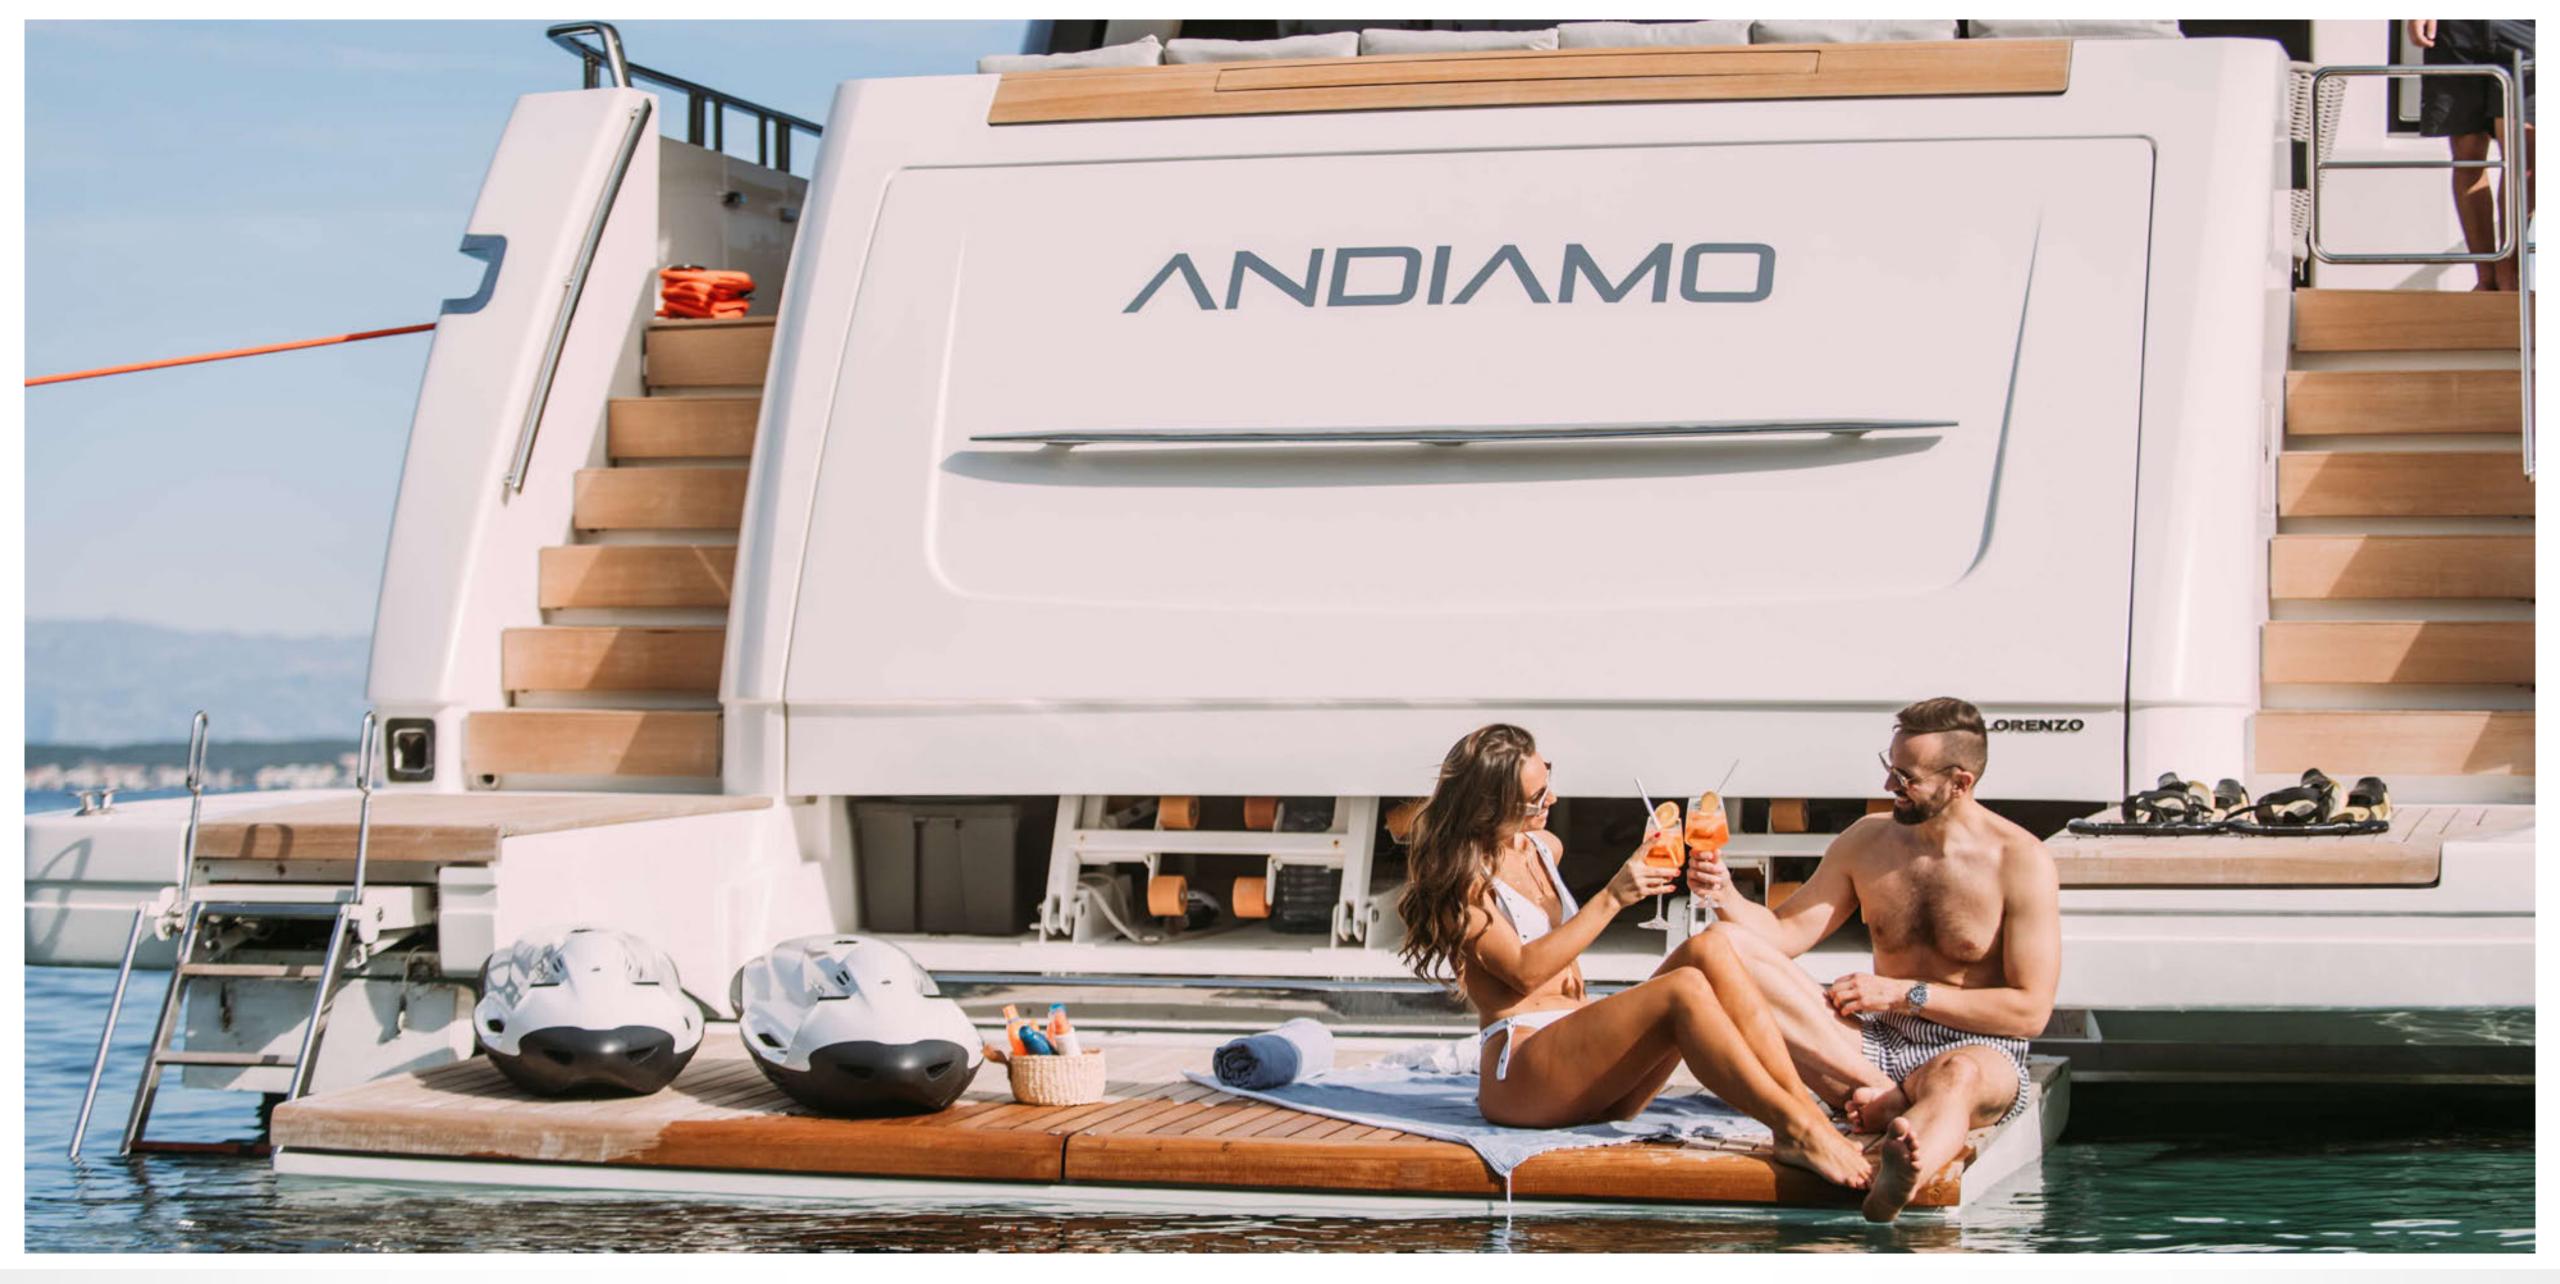

# ANDIAMO LUXURY CHARTER YACHT













ANDIAMO MAIN SALON



ANDIAMO MAIN SALON AND DINING



ANDIAMO MAIN SALON AND DINING









ANDIAMO MASTER CABIN











ANDIAMO VIP CABIN





ANDIAMO VIP CABIN







ANDIAMO CONVERTIBLE CABIN

















ANDIAMO BEACH PLATFORM



ANDIAMO WATER TOYS







## KEY FEATURES

- First time on the charter market only privately used before!
- Plenty of water toys
- Folding balcony in the main salon
- Lounge area on the flybridge equipped with spacious sunpads
- Expert & mindful fantastic Crew of 5!
- Sleek 3-deck yacht with beautiful indoor & outdoor space
- Stylish & elegant interior
- Master Cabin on the main deck offering panoramic views

### TENDERS & WATER TOYS

- Tender Williams Turbo Jet 445
- Yamaha 3 seater Jetski
- 2x Seabob
- → 2x SUP
- 1x Flyboard
- 1x Wakeboard
- → 1x Banana
- Snorkelling gear









# SPECIFICATIONS

Accommodates

10 Guests in 5 Staterooms

Arrangements

Master Cabin, 2x Vip Cabin, 2x Twin Cabin (1x Convertible)

32.20m (105'8") Length

7.02m (23') Beam

2.00m (6' 7") Draft

2016 Year

S