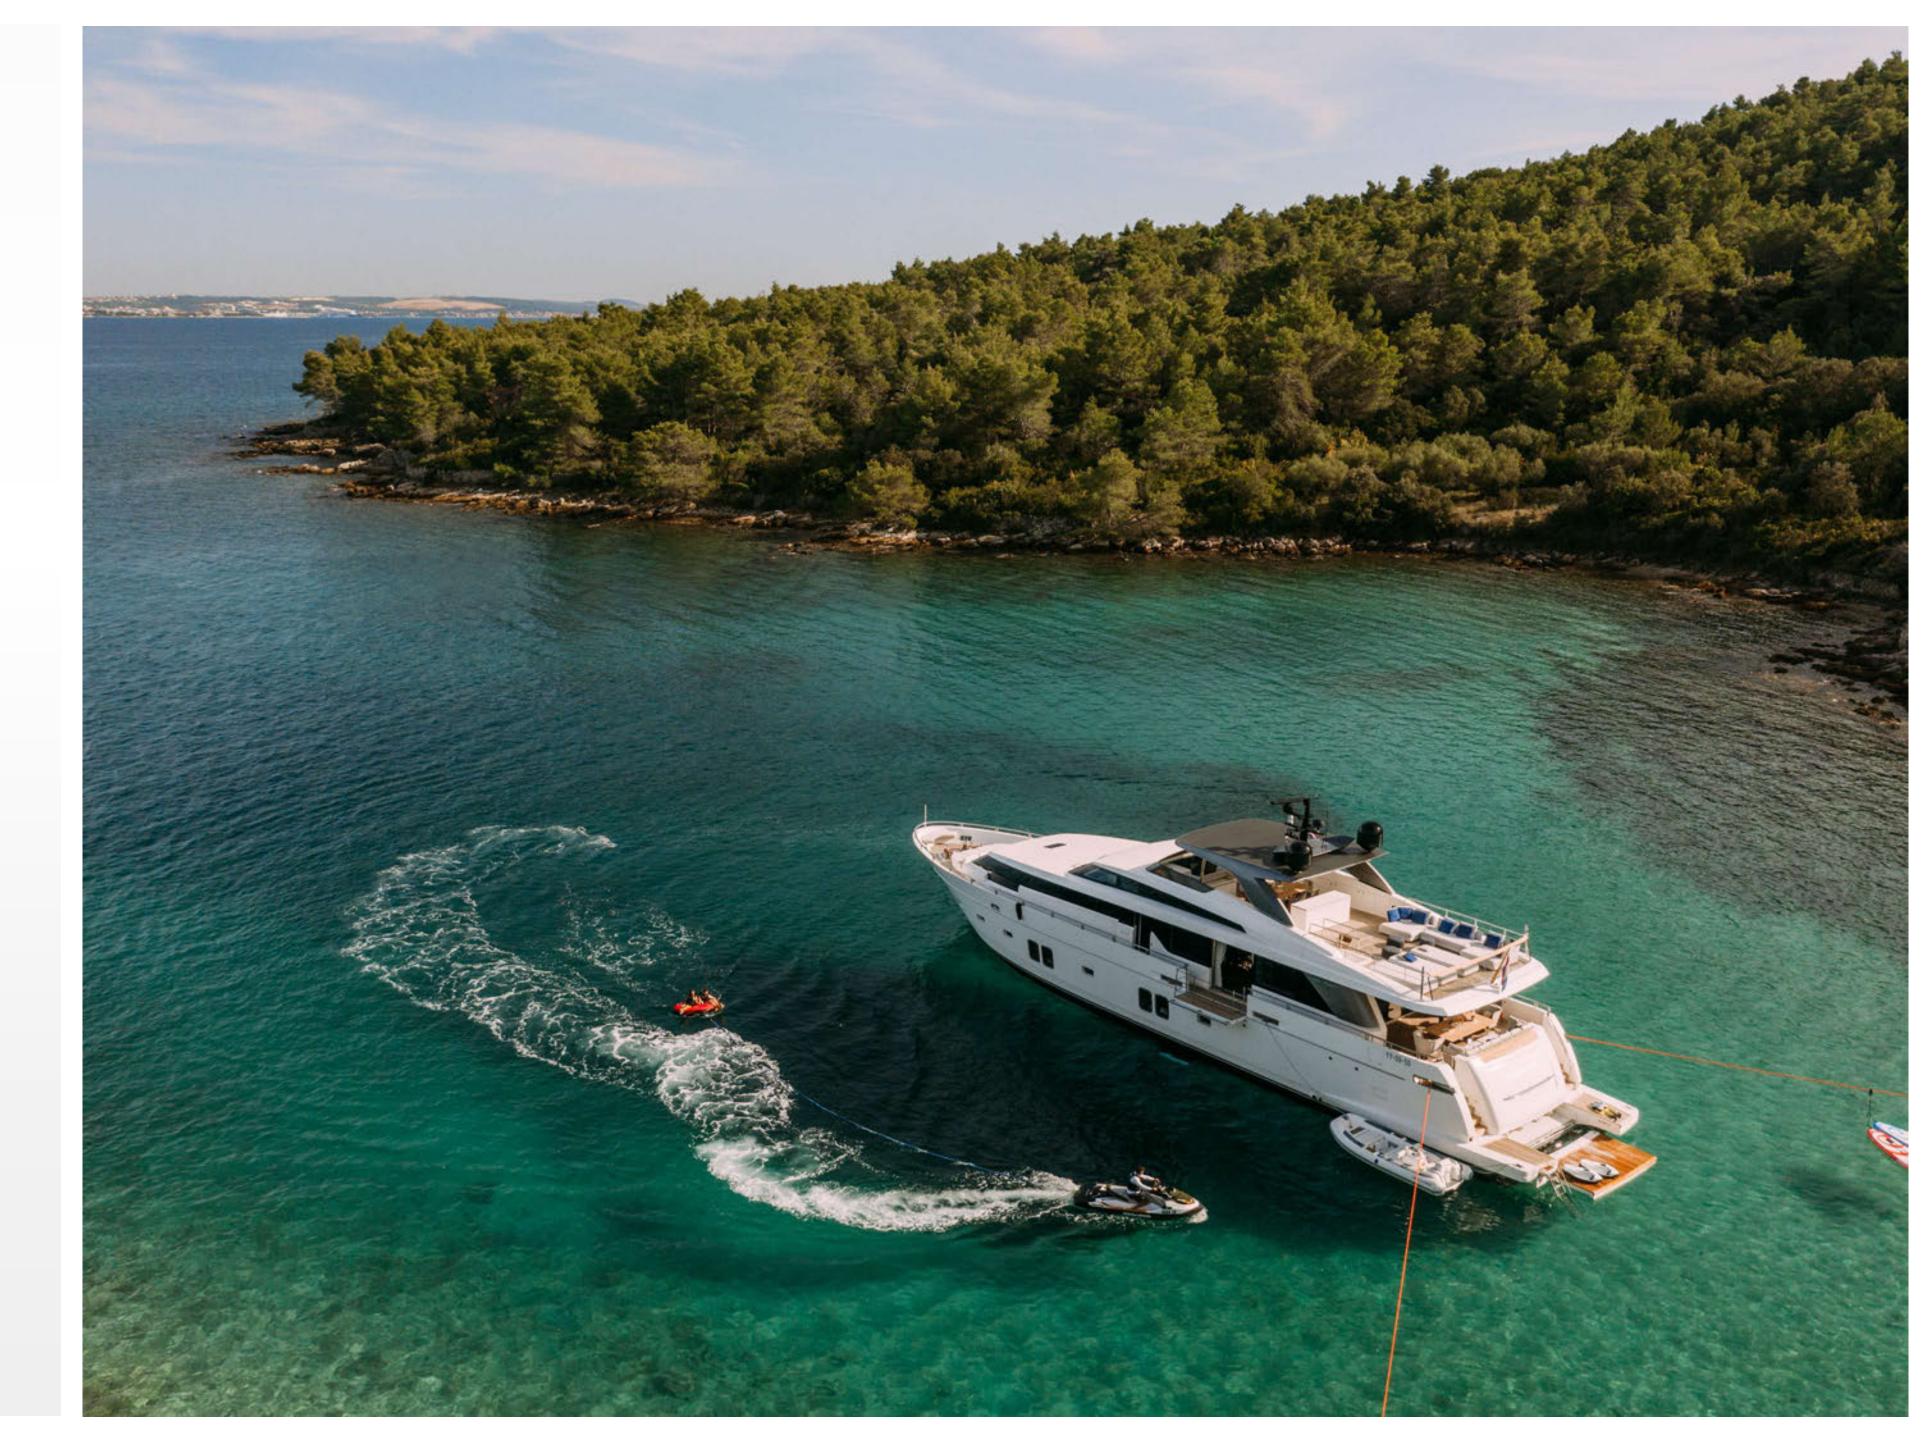

ANDIAMO BEACH PLATFORM

ANDIAMO WATER TOYS

### TENDERS & WATER TOYS

- Tender Williams Turbo Jet 445
- Yamaha 3 seater Jetski
- 2x Seabob
- → 2x SUP
- 1x Flyboard
- 1x Wakeboard
- → 1x Banana
- Snorkelling gear