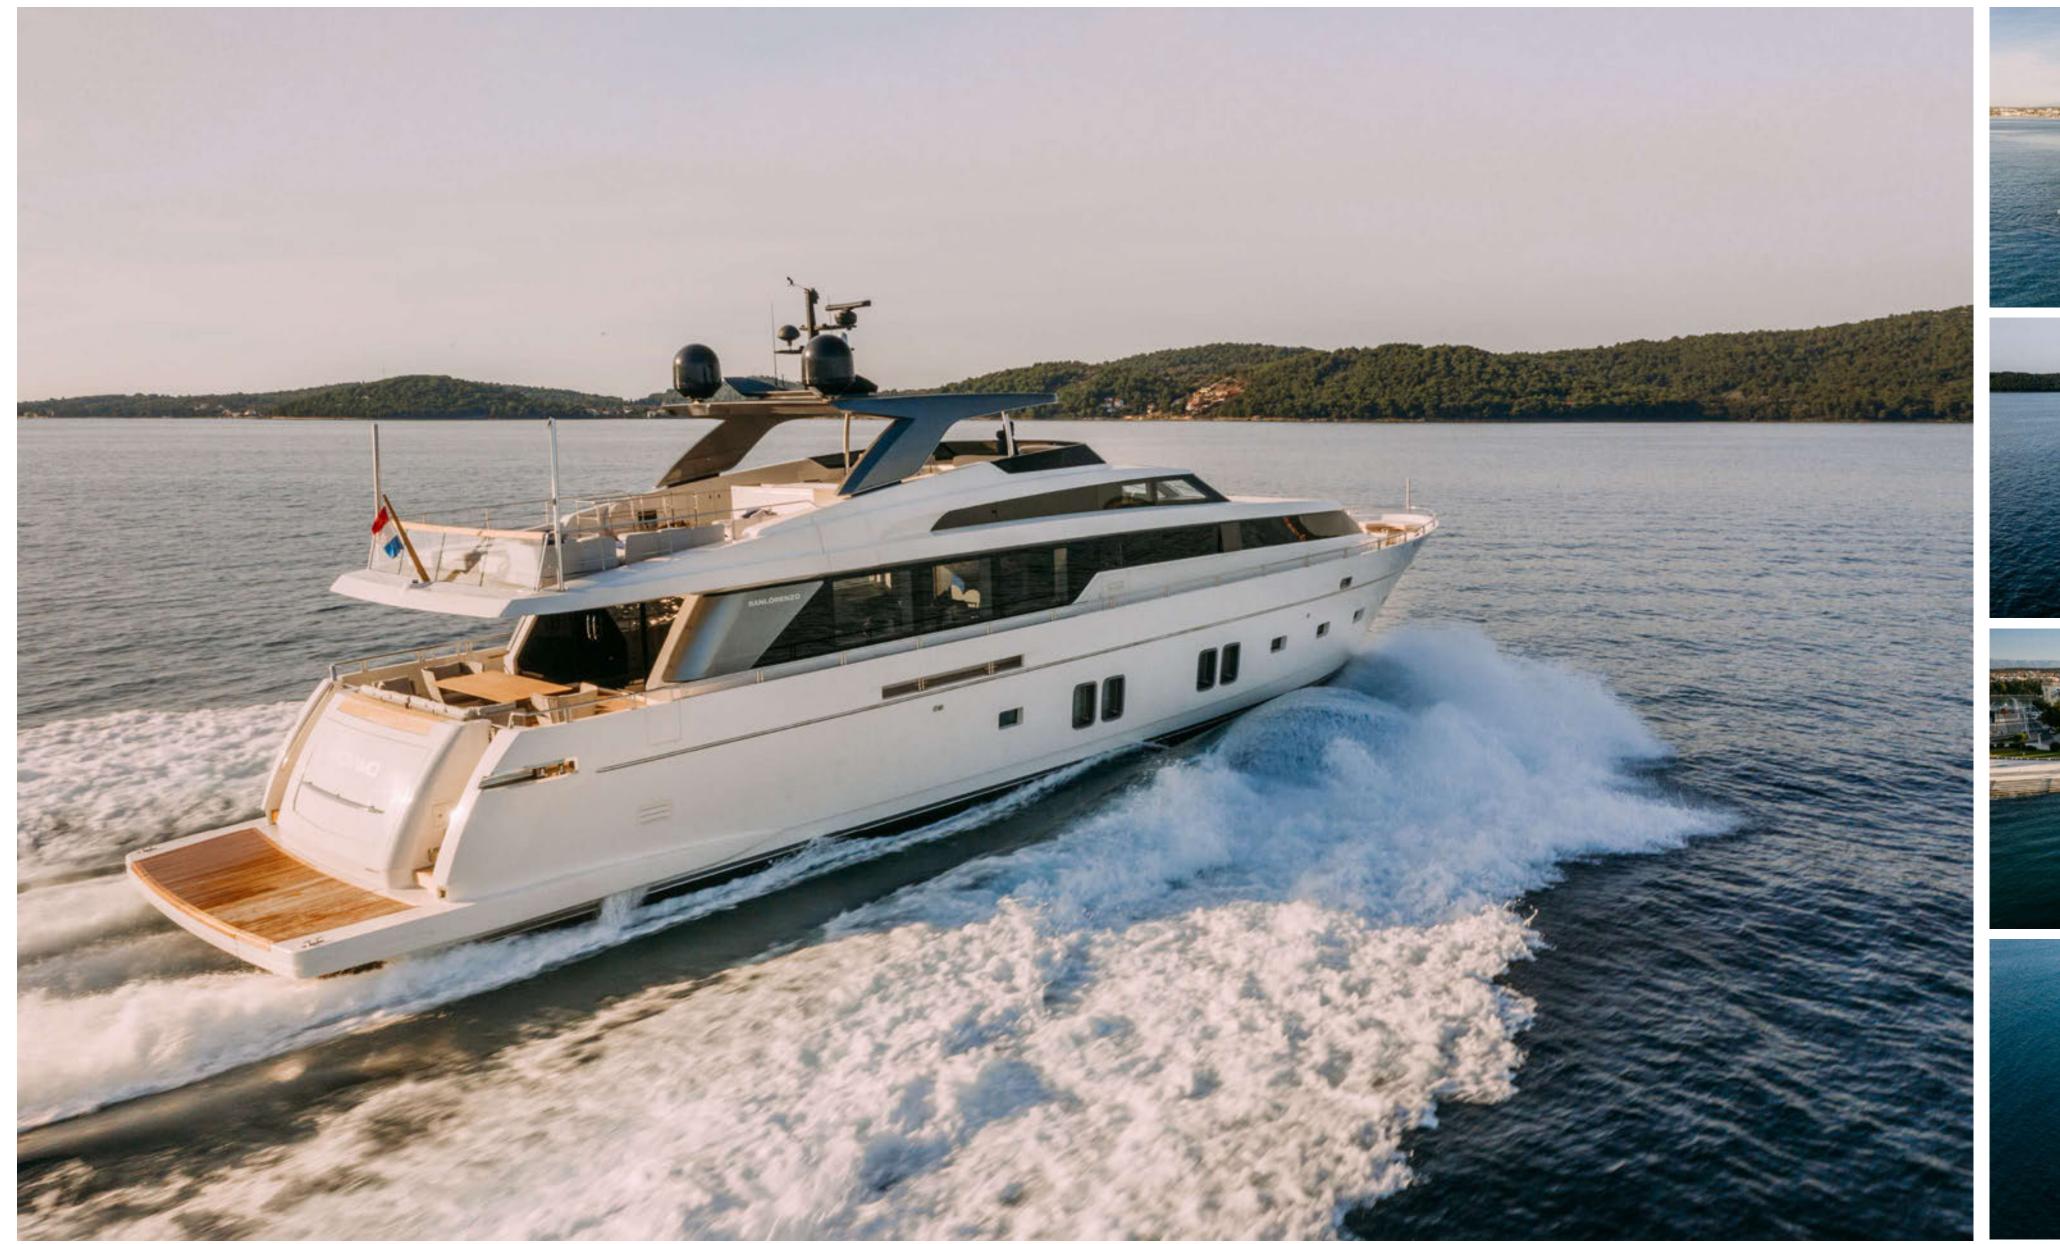

# SPECIFICATIONS

Accommodates

10 Guests in 5 Staterooms

Arrangements

Master Cabin, 2x Vip Cabin, 2x Twin Cabin (1x Convertible)

32.20m (105'8") Length

7.02m (23') Beam

2.00m (6' 7") Draft

2016 Year

Sanlorenzo Builder

Bernardo Zuccon Interior Designer

2x MTV16V2000M94 **Engines** 

2x 55kW Generators

**Cruising Speed** 24 knots

Max Speed 28 knots

Fuel consumption 650 l/h