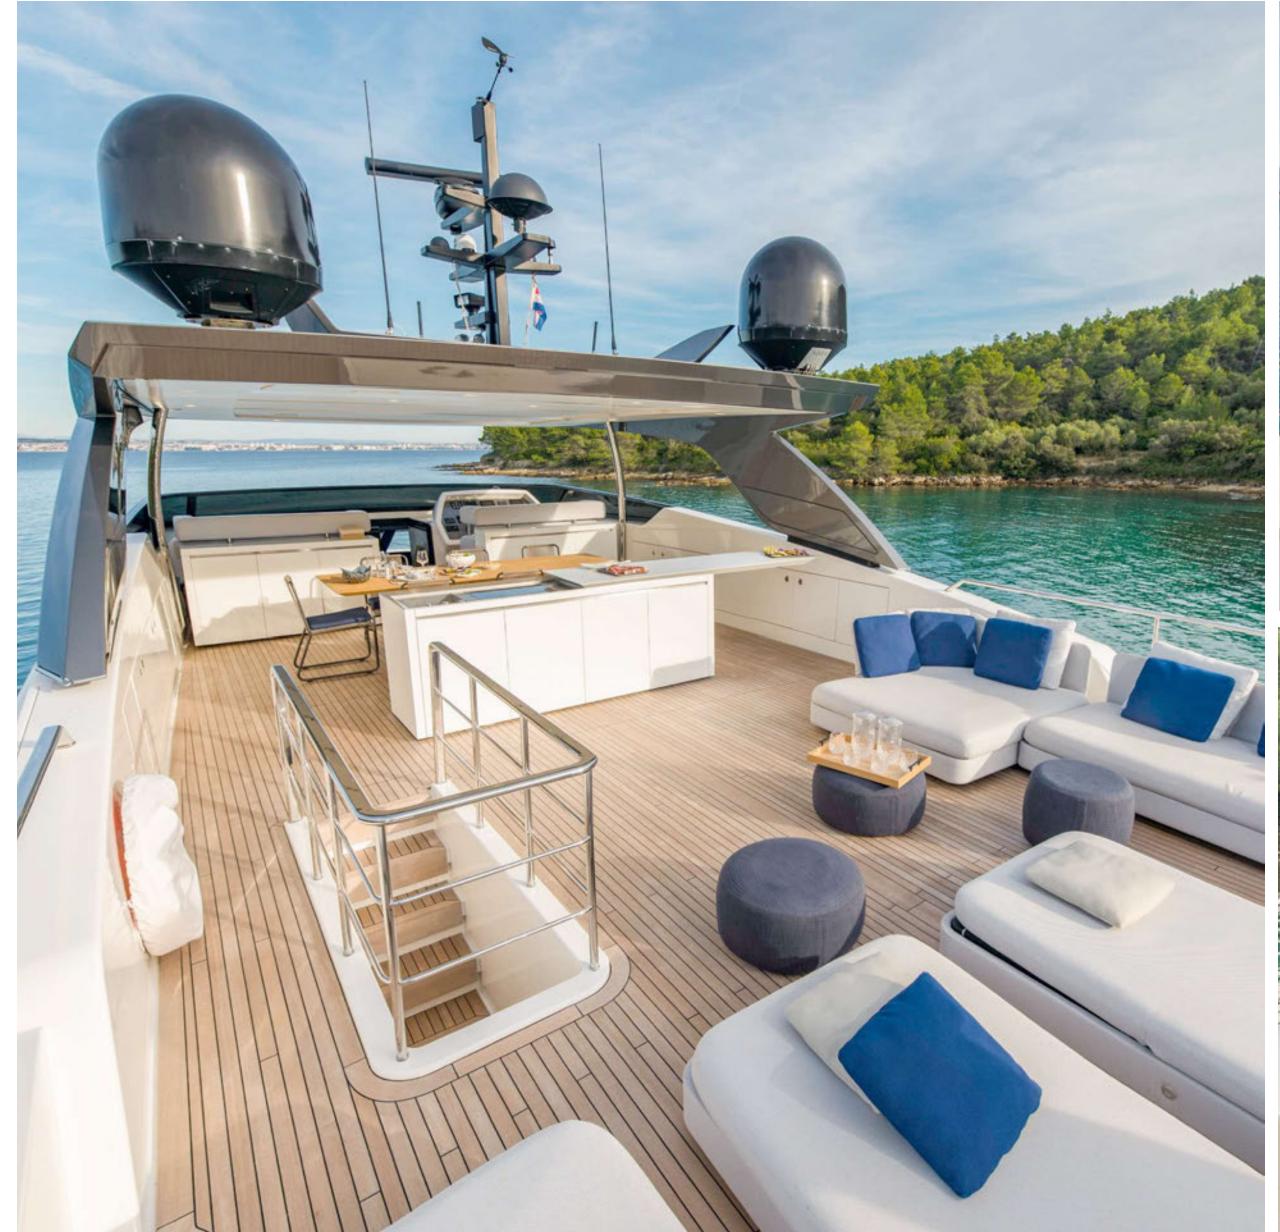

ANDIAMO BEACH PLATFORM

ANDIAMO WATER TOYS

## KEY FEATURES

- First time on the charter market only privately used before!
- Plenty of water toys
- Folding balcony in the main salon
- Lounge area on the flybridge equipped with spacious sunpads
- Expert & mindful fantastic Crew of 5!
- Sleek 3-deck yacht with beautiful indoor & outdoor space
- Stylish & elegant interior
- Master Cabin on the main deck offering panoramic views