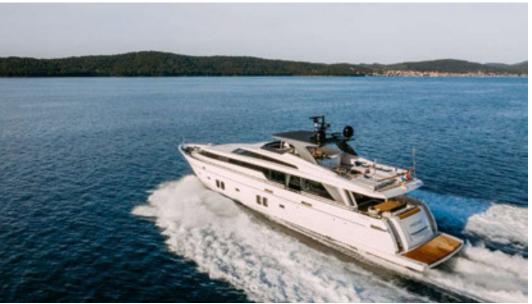

## KEY FEATURES

- First time on the charter market only privately used before!
- Plenty of water toys
- Folding balcony in the main salon
- Lounge area on the flybridge equipped with spacious sunpads
- Expert & mindful fantastic Crew of 5!
- Sleek 3-deck yacht with beautiful indoor & outdoor space
- Stylish & elegant interior
- Master Cabin on the main deck offering panoramic views

### TENDERS & WATER TOYS

- Tender Williams Turbo Jet 445
- Yamaha 3 seater Jetski
- 2x Seabob
- → 2x SUP
- 1x Flyboard
- 1x Wakeboard
- → 1x Banana
- Snorkelling gear