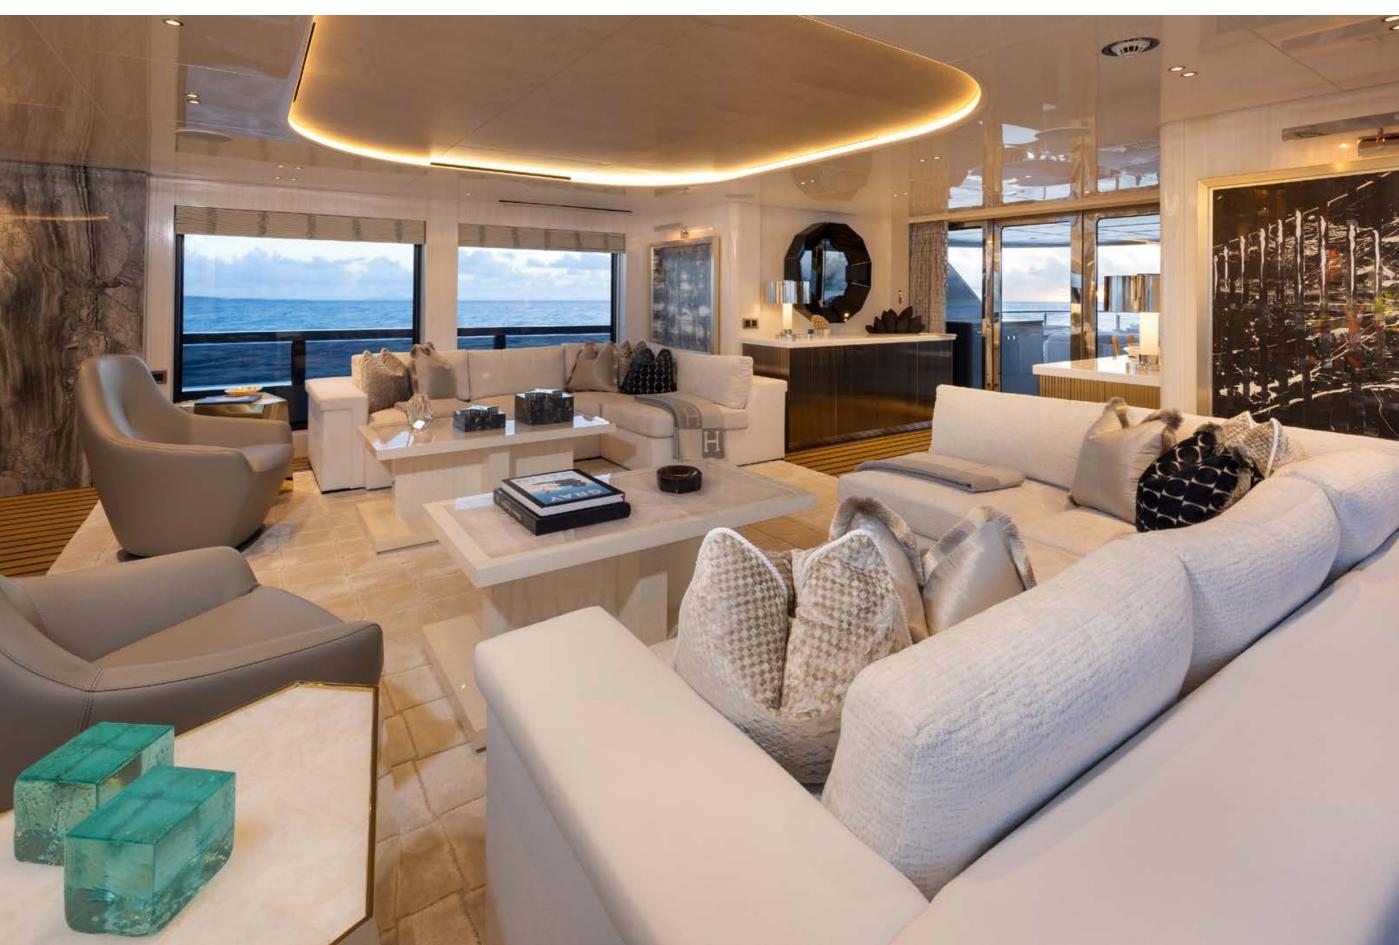

## YACHT FOR CHARTER | ANCORA | 47.30M / 155' 2" | MAIN SALON

#### YACHT FOR CHARTER | ANCORA | 47.30M / 155' 2" | MAIN SALON

YACHT FOR CHARTER | ANCORA | 47.30M / 155' 2" | MAIN SALON | DINING