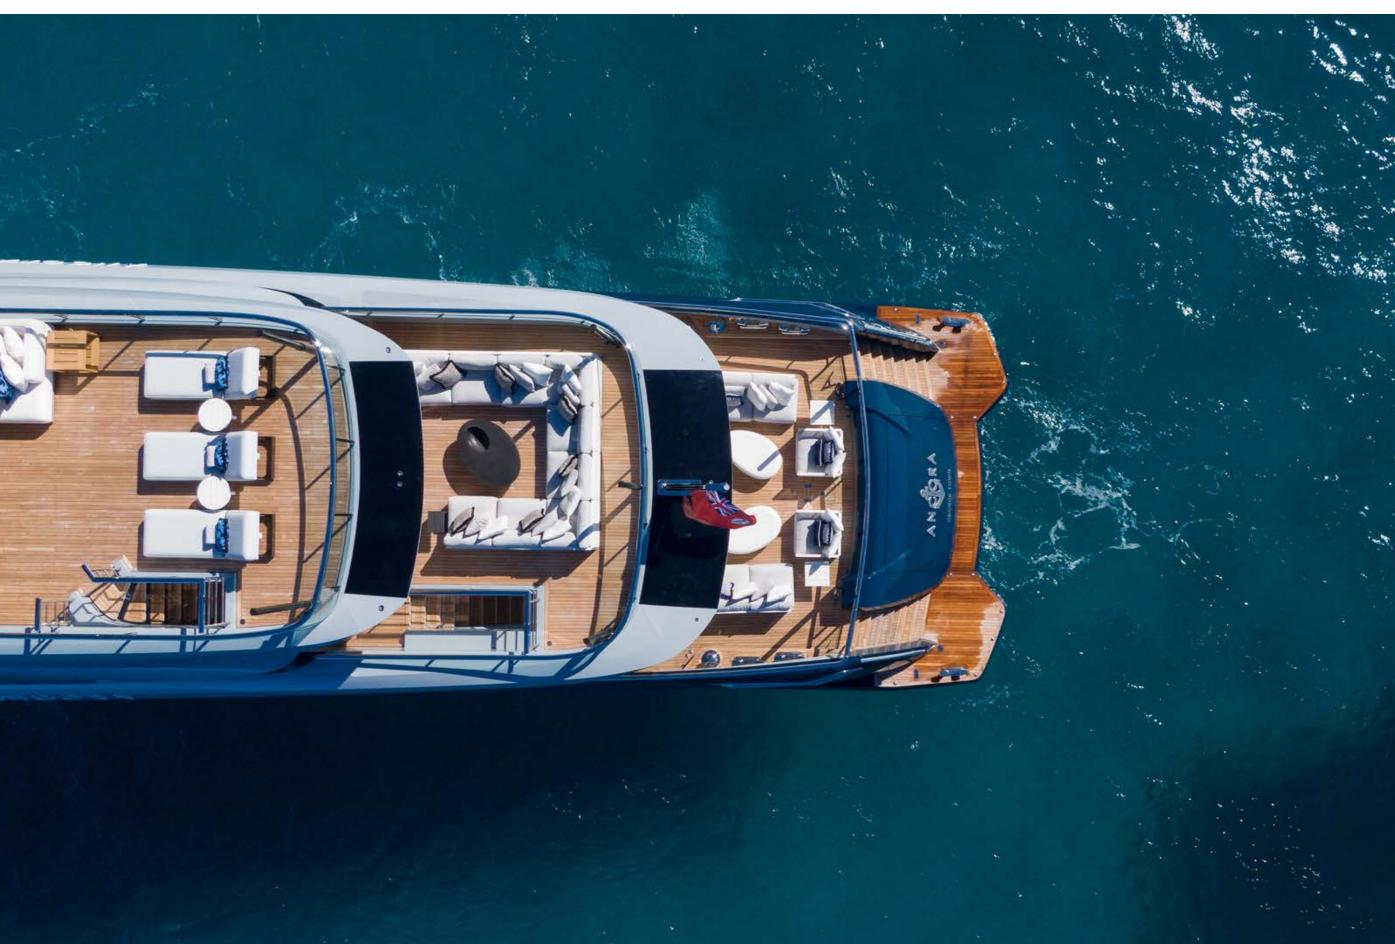

#### YACHT FOR CHARTER | ANCORA | 47.30M / 155' 2" | MAIN DECK

YACHT FOR CHARTER | ANCORA | 47.30M / 155' 2" | MAIN DECK

YACHT FOR CHARTER | ANCORA | 47.30M / 155' 2" | BRIDGE DECK | AL FRESCO DINING