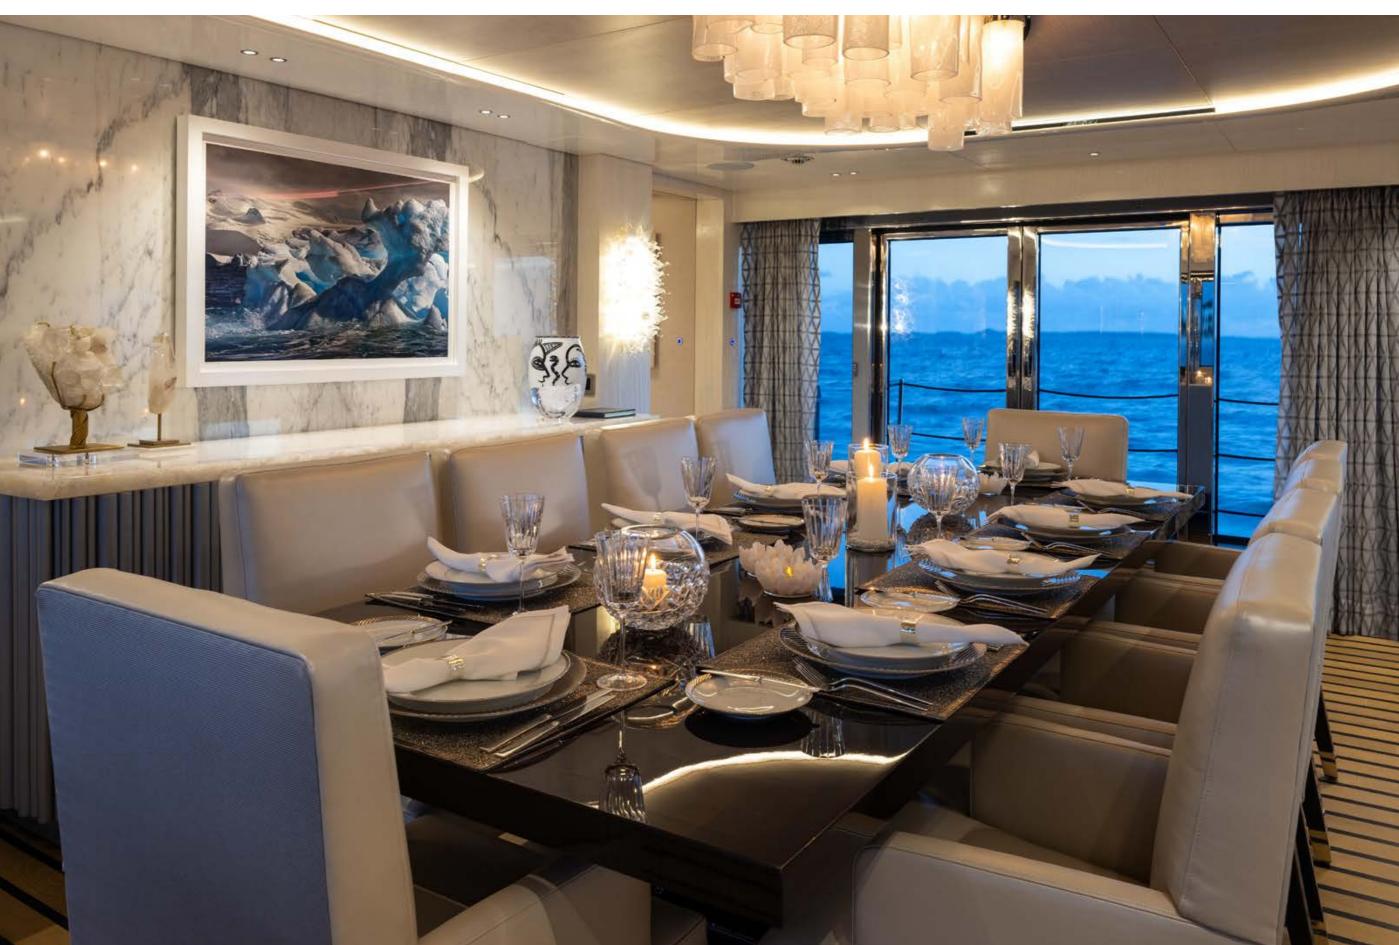

#### YACHT FOR CHARTER | ANCORA | 47.30M / 155' 2" | MAIN SALON

YACHT FOR CHARTER | ANCORA | 47.30M / 155' 2" | MAIN SALON | DINING