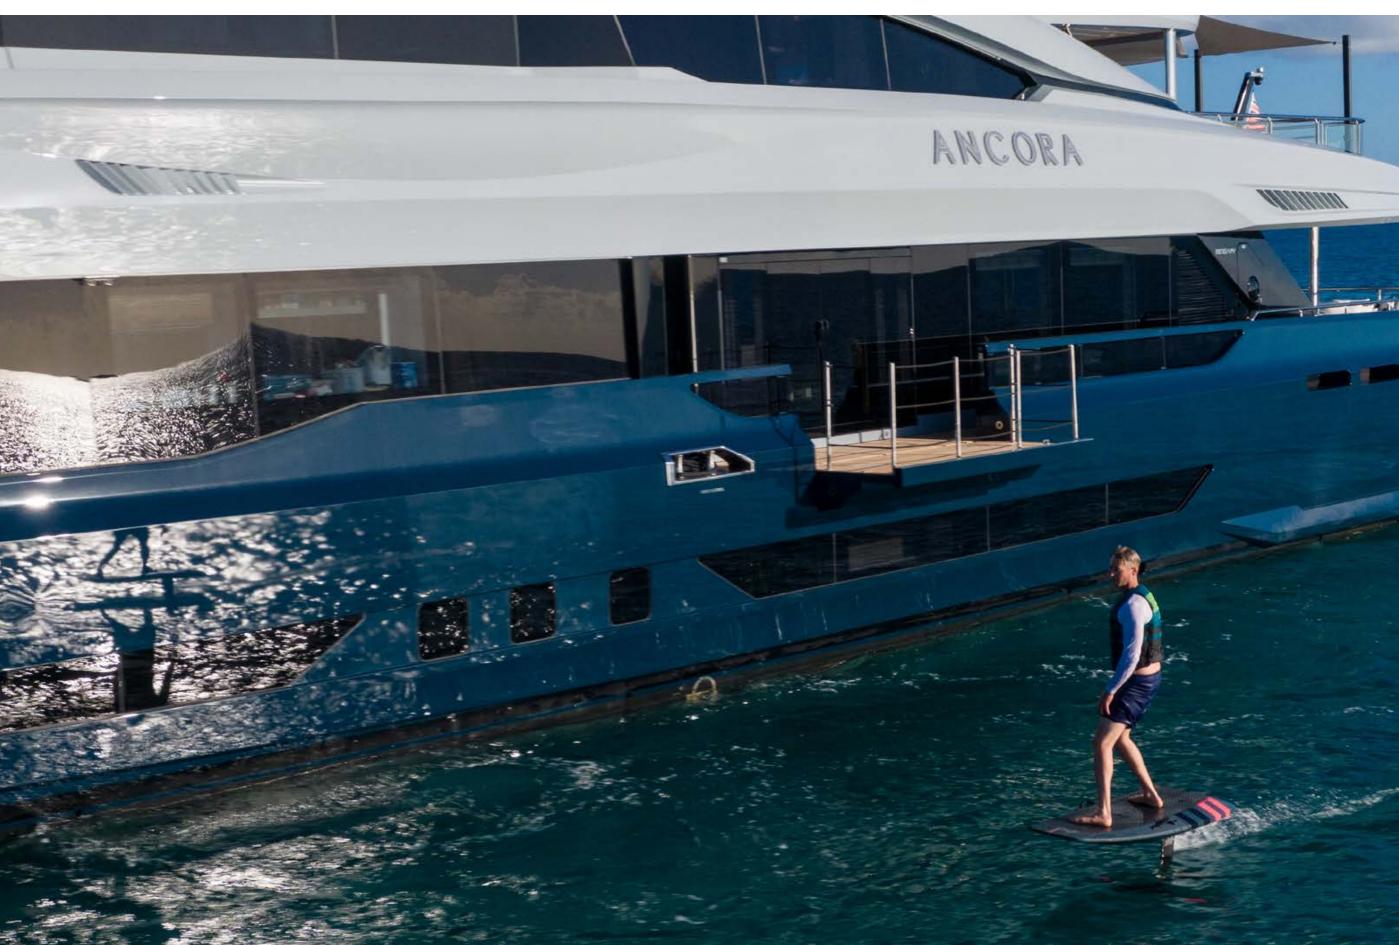

# YACHT FOR CHARTER | ANCORA | 47.30M / 155' 2" | GUEST ENSUITE

YACHT FOR CHARTER | ANCORA | 47.30M / 155' 2" | WATER TOYS

YACHT FOR CHARTER | ANCORA | 47.30M / 155' 2" | WATER TOYS

### **TENDERS & TOYS**

54FT 2023 MAORI CHASE TENDER

5M CASTOLDI TENDER

2 X 2023 GTX 300 SEADOO

3 X SEABOB

2 X E-FOIL

2 X PADDLE BOARD

2 X INFLATABLE KAYAK