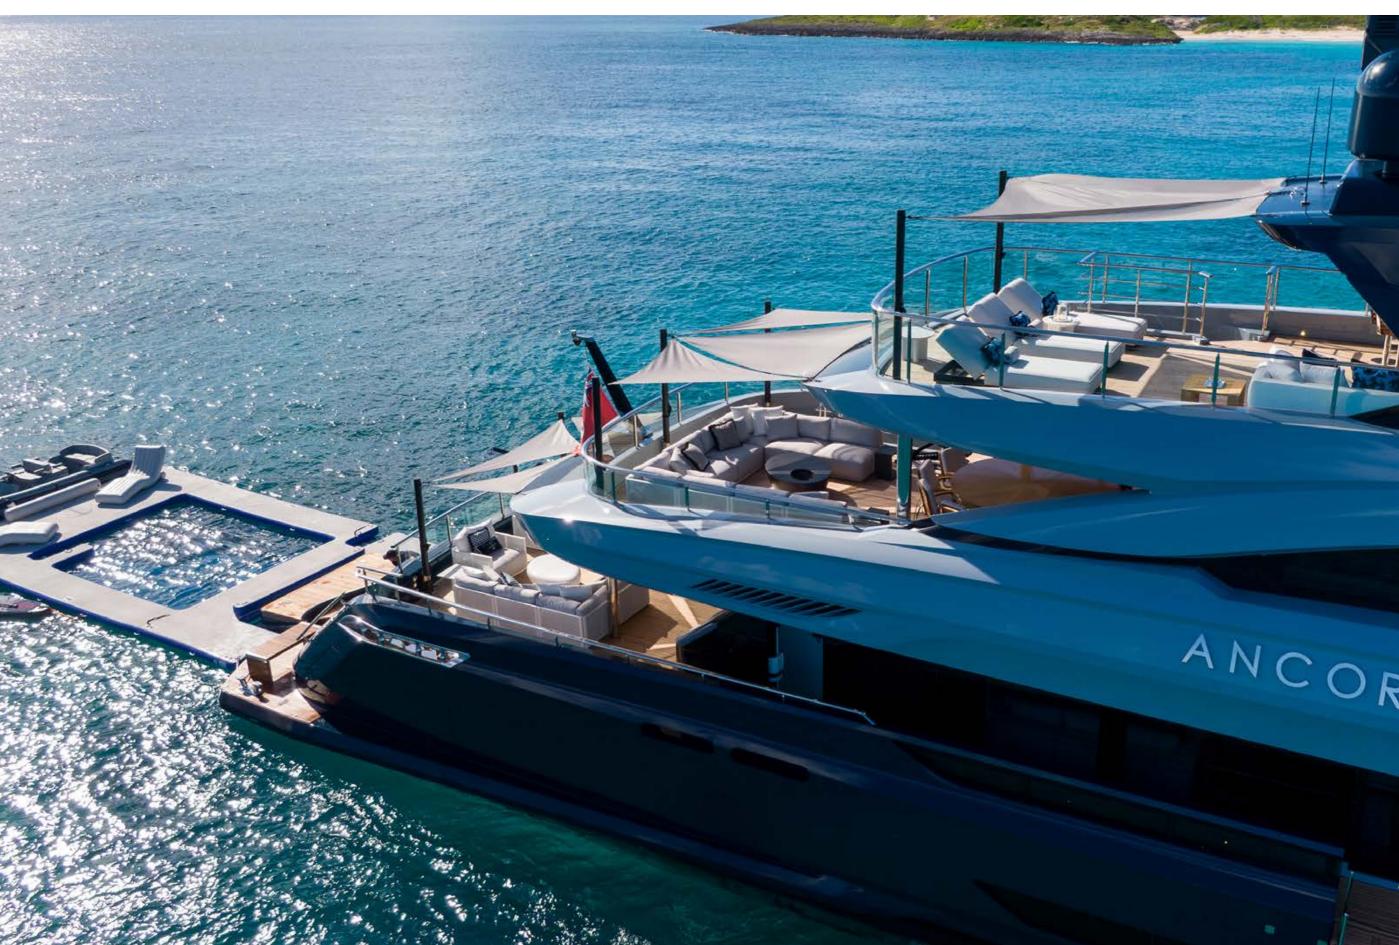

## YACHT FOR CHARTER | ANCORA | 47.30M / 155' 2" | BRIDGE DECK

## YACHT FOR CHARTER | ANCORA | 47.30M / 155' 2" | SUN DECK

YACHT FOR CHARTER | ANCORA | 47.30M / 155' 2" | SUN DECK | JACUZZI