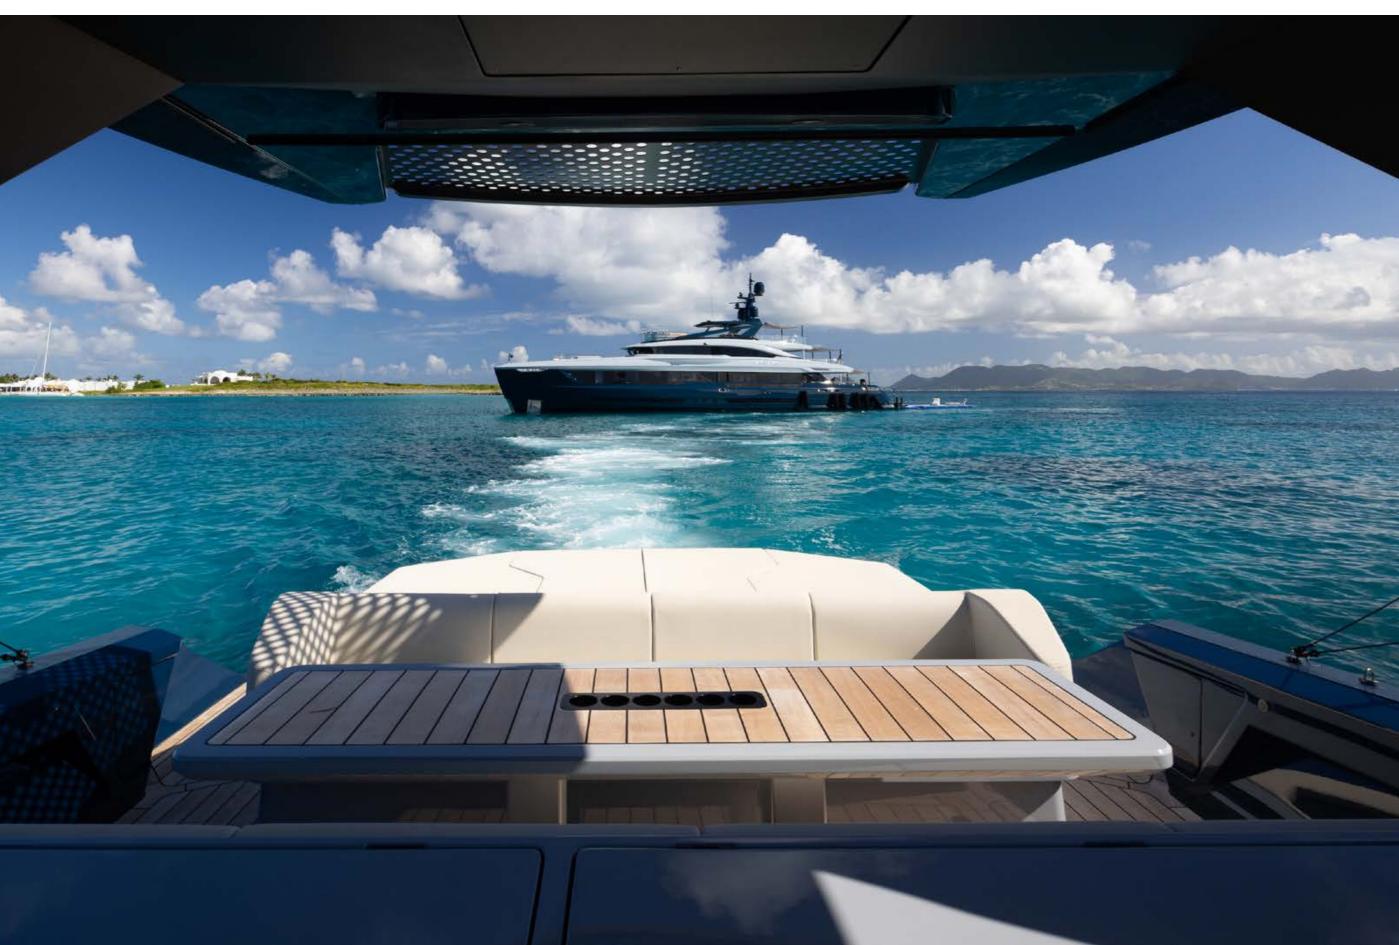

# YACHT FOR CHARTER | ANCORA | 47.30M / 155' 2" | GUEST ENSUITE

YACHT FOR CHARTER | ANCORA | 47.30M / 155' 2" | WATER TOYS

YACHT FOR CHARTER | ANCORA | 47.30M / 155' 2" | WATER TOYS

## YACHT FOR CHARTER | ANCORA | 47.30M / 155' 2" | TENDER

YACHT FOR CHARTER | ANCORA | 47.30M / 155' 2" | TENDER | AFT