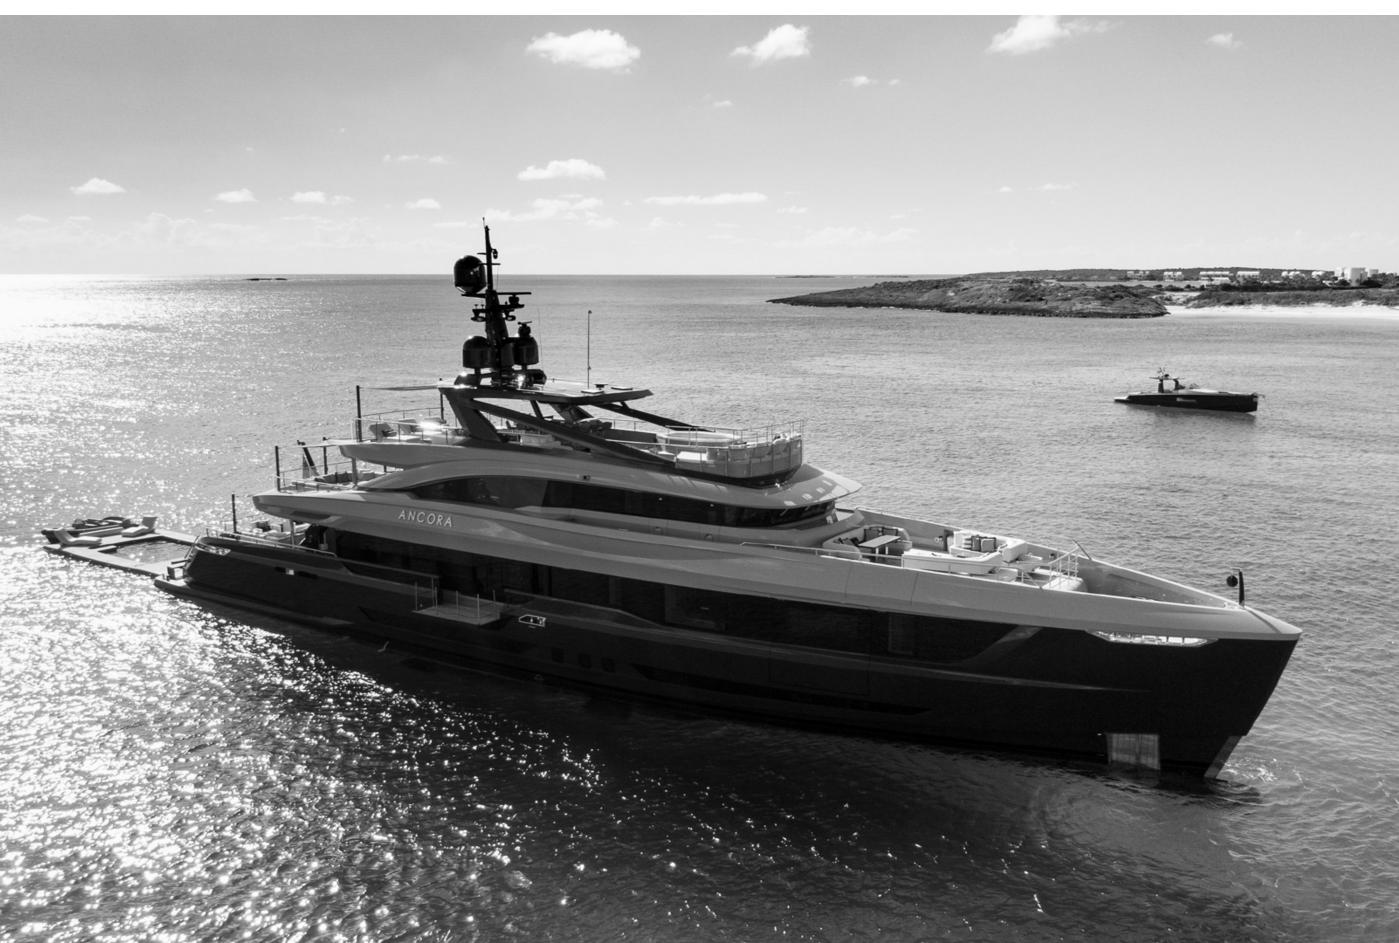

OR CHARTER | ANCORA | 47.30M / 155' 2" | TENDER | DAY HEAD









## YACHT FOR CHARTER | ANCORA | 47.30M / 155' 2" | PROFILE & WATER TOYS



### YACHT FOR CHARTER | ANCORA | 47.30M / 155' 2"

### **TENDERS & TOYS**

54FT 2023 MAORI CHASE TENDER

5M CASTOLDI TENDER

2 X 2023 GTX 300 SEADOO

3 X SEABOB

2 X E-FOIL

2 X PADDLE BOARD

2 X INFLATABLE KAYAK

#### TOYS

TOWABLE 2 PAX & 3 PAX

WAKEBOARD & WAKESURF

INFLATABLE "FUN AIR" POOL

SNORKELING EQUIPMENT (ADULT & KIDS)

LIFE JACKET (ADULTS & KIDS)

HELMETS

WETSUITS (ADULTS & KIDS)

Yachts offered are subject to availability. The particulars are believed to be correct but are not guaranteed and may not be used for contractual purposes. Specification provided for information only.

YACHT FOR CHARTER | ANCORA | 47.30M / 155' 2" | PROFILE



## YACHT FOR CHARTER | ANCORA | 47.30M / 155' 2" | GENERAL ARRANGEMENT



Yachts offered are subject to availability. The particulars are believed to be correct but are not guaranteed and may not be used for contractual purposes. Specification provided for information only.