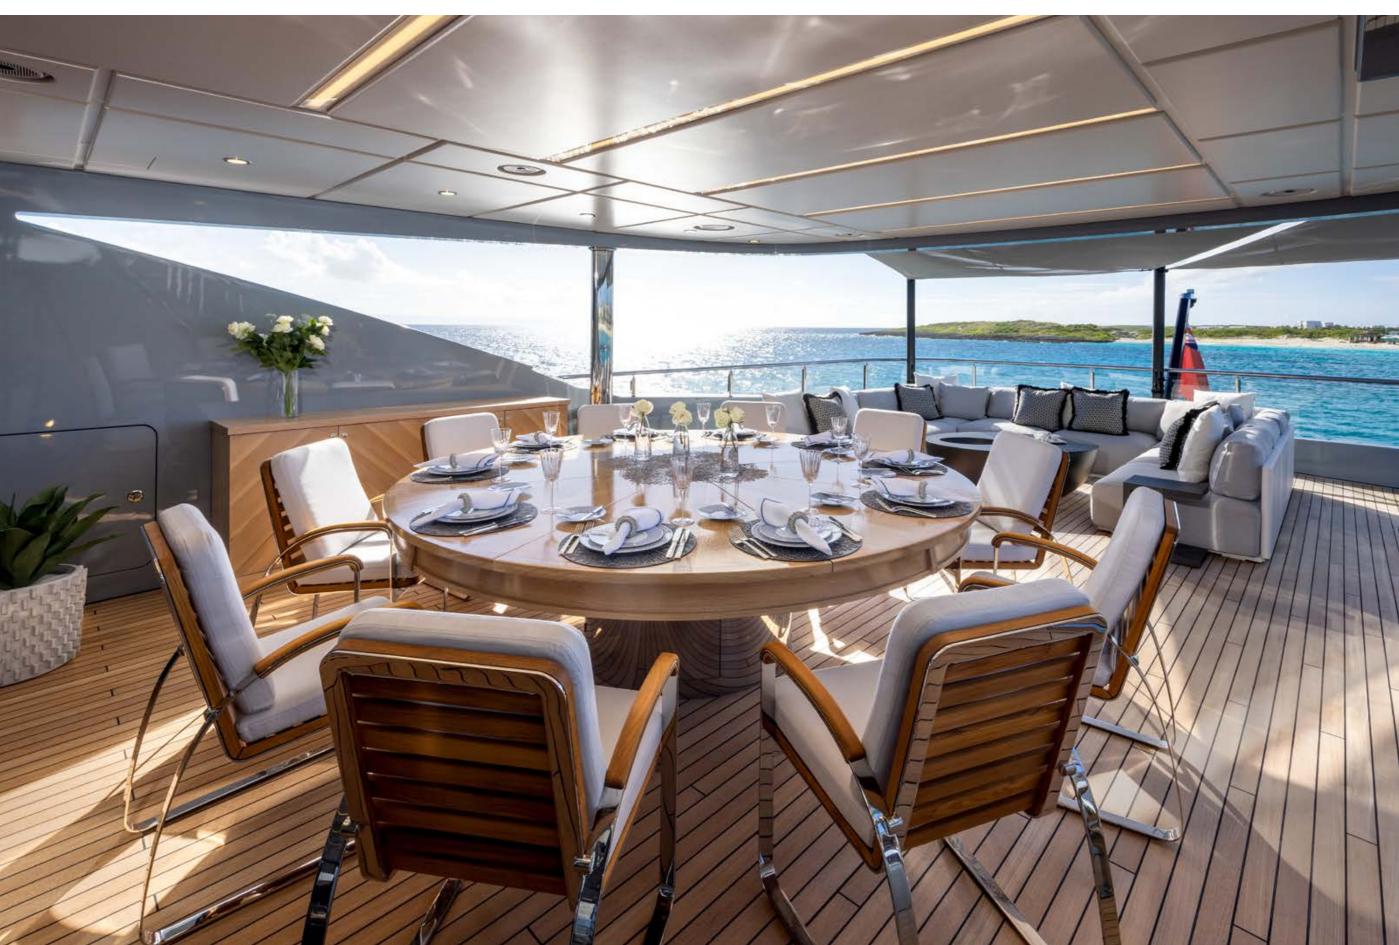

#### YACHT FOR CHARTER | ANCORA | 47.30M / 155' 2" | MAIN DECK

YACHT FOR CHARTER | ANCORA | 47.30M / 155' 2" | MAIN DECK

YACHT FOR CHARTER | ANCORA | 47.30M / 155' 2" | BRIDGE DECK | AL FRESCO DINING

## YACHT FOR CHARTER | ANCORA | 47.30M / 155' 2" | BRIDGE DECK