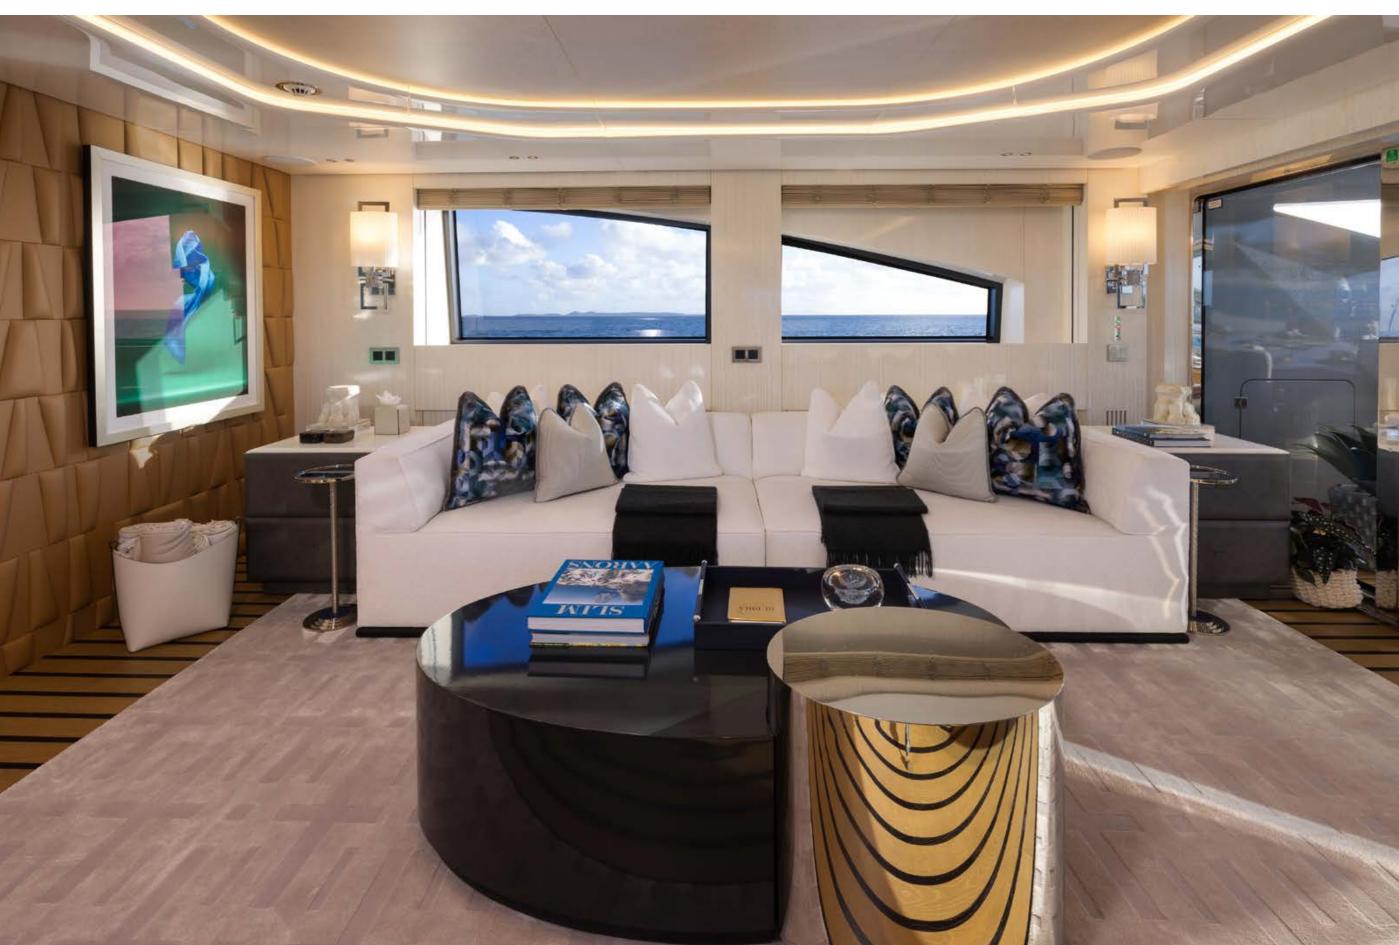

## YACHT FOR CHARTER | ANCORA | 47.30M / 155' 2" | MAIN SALON

#### YACHT FOR CHARTER | ANCORA | 47.30M / 155' 2" | MAIN SALON

YACHT FOR CHARTER | ANCORA | 47.30M / 155' 2" | MAIN SALON | DINING