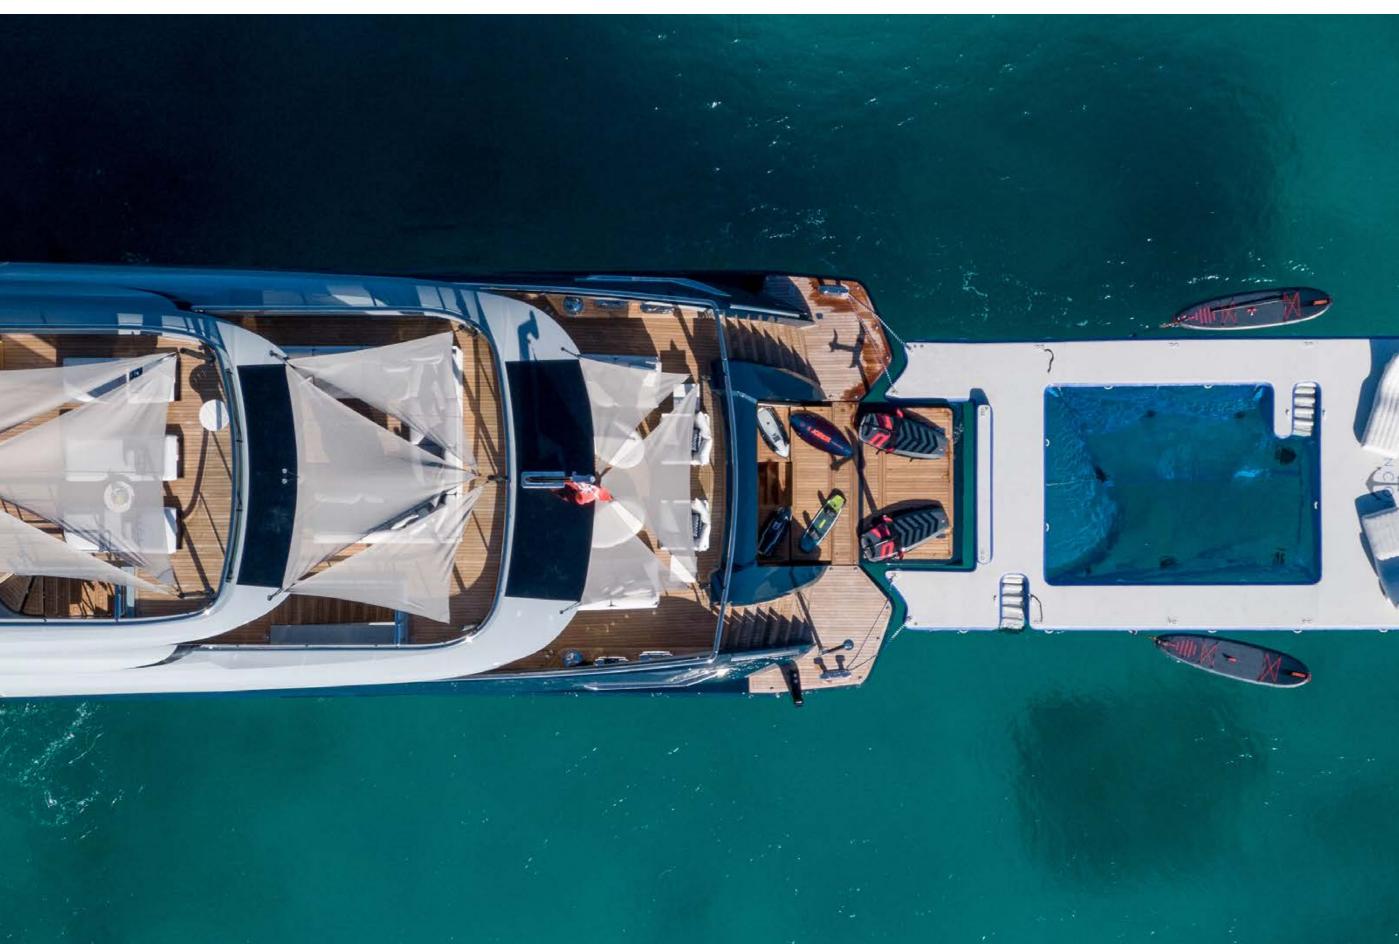

# YACHT FOR CHARTER | ANCORA | 47.30M / 155' 2" | GUEST ENSUITE

YACHT FOR CHARTER | ANCORA | 47.30M / 155' 2" | WATER TOYS

YACHT FOR CHARTER | ANCORA | 47.30M / 155' 2" | WATER TOYS

### **TENDERS & TOYS**

54FT 2023 MAORI CHASE TENDER

5M CASTOLDI TENDER

2 X 2023 GTX 300 SEADOO

3 X SEABOB

2 X E-FOIL

2 X PADDLE BOARD

2 X INFLATABLE KAYAK

#### TOYS

TOWABLE 2 PAX & 3 PAX

WAKEBOARD & WAKESURF

INFLATABLE "FUN AIR" POOL

SNORKELING EQUIPMENT (ADULT & KIDS)

LIFE JACKET (ADULTS & KIDS)

HELMETS

WETSUITS (ADULTS & KIDS)