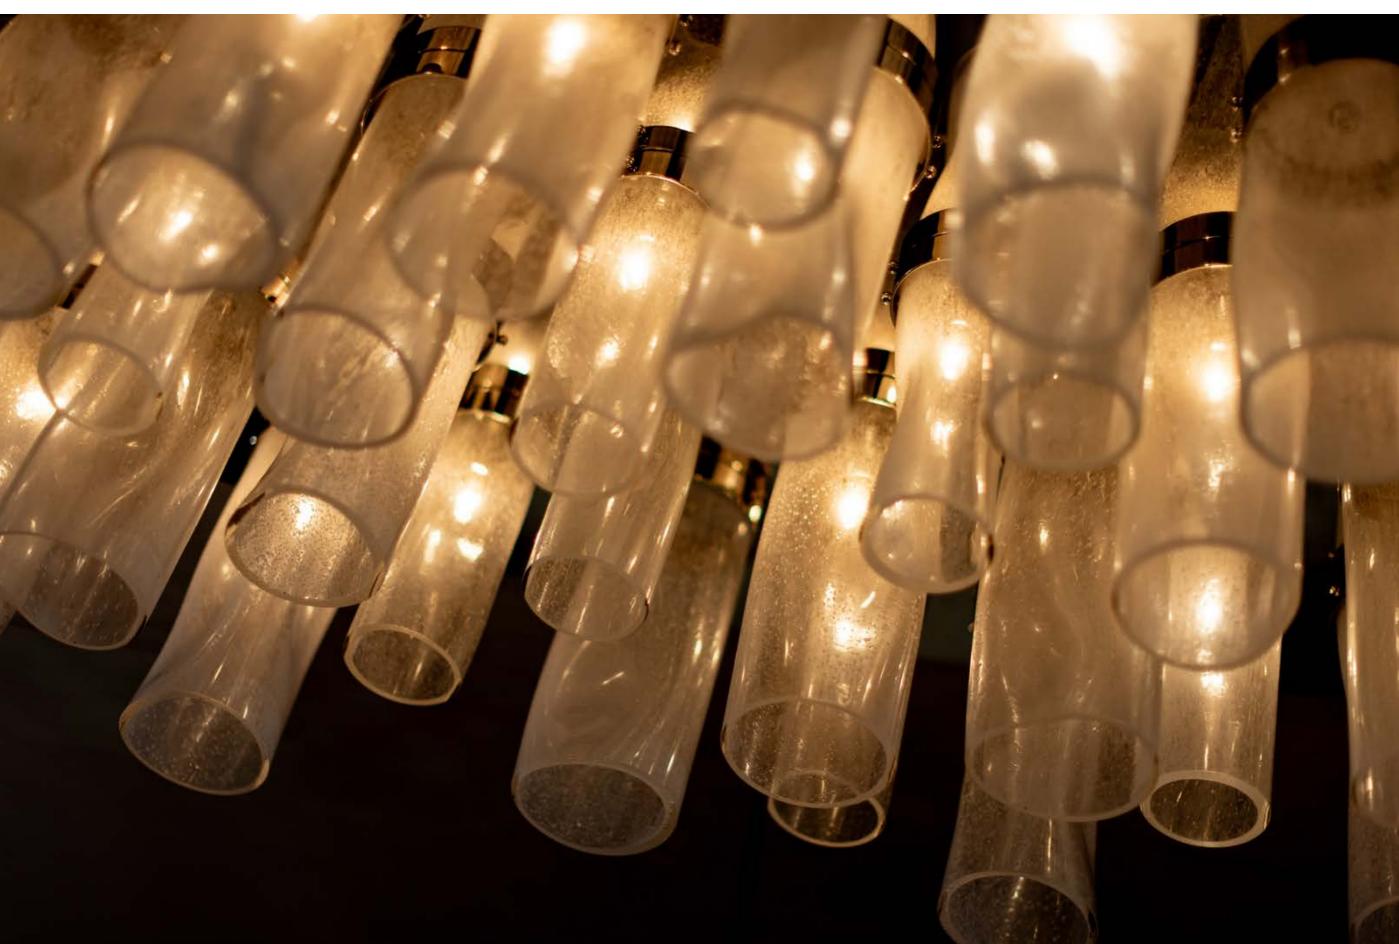

## YACHT FOR CHARTER | ANCORA | 47.30M / 155' 2" | DAY HEAD

YACHT FOR CHARTER | ANCORA | 47.30M / 155' 2" | INTERIOR DETAIL

YACHT FOR CHARTER | ANCORA | 47.30M / 155' 2" | INTERIOR DETAIL