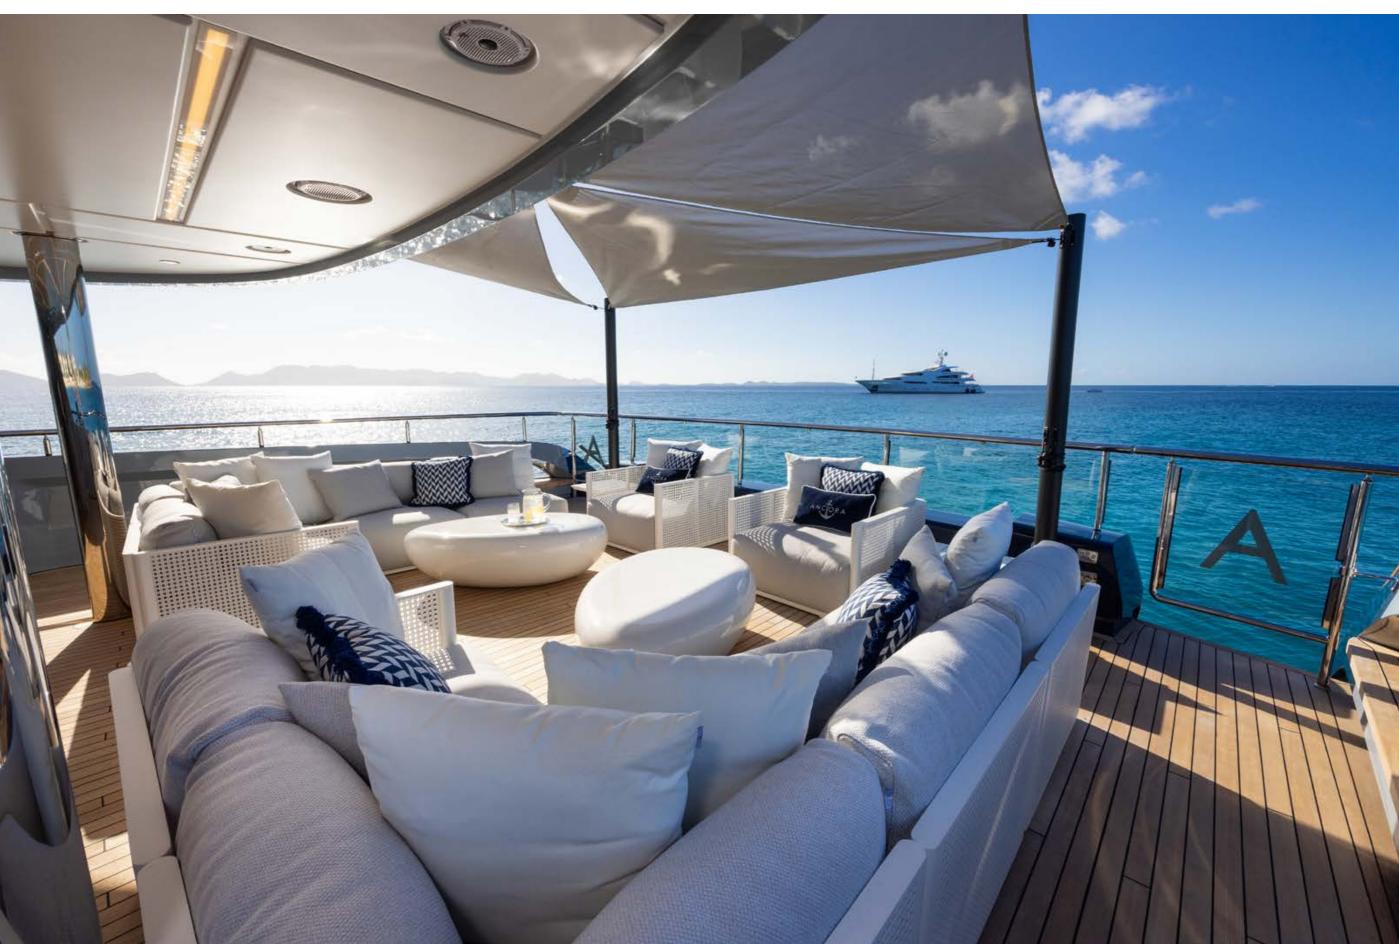

## YACHT FOR CHARTER | ANCORA | 47.30M / 155' 2" | BRIDGE DECK

## YACHT FOR CHARTER | ANCORA | 47.30M / 155' 2" | SUN DECK

YACHT FOR CHARTER | ANCORA | 47.30M / 155' 2" | SUN DECK | JACUZZI