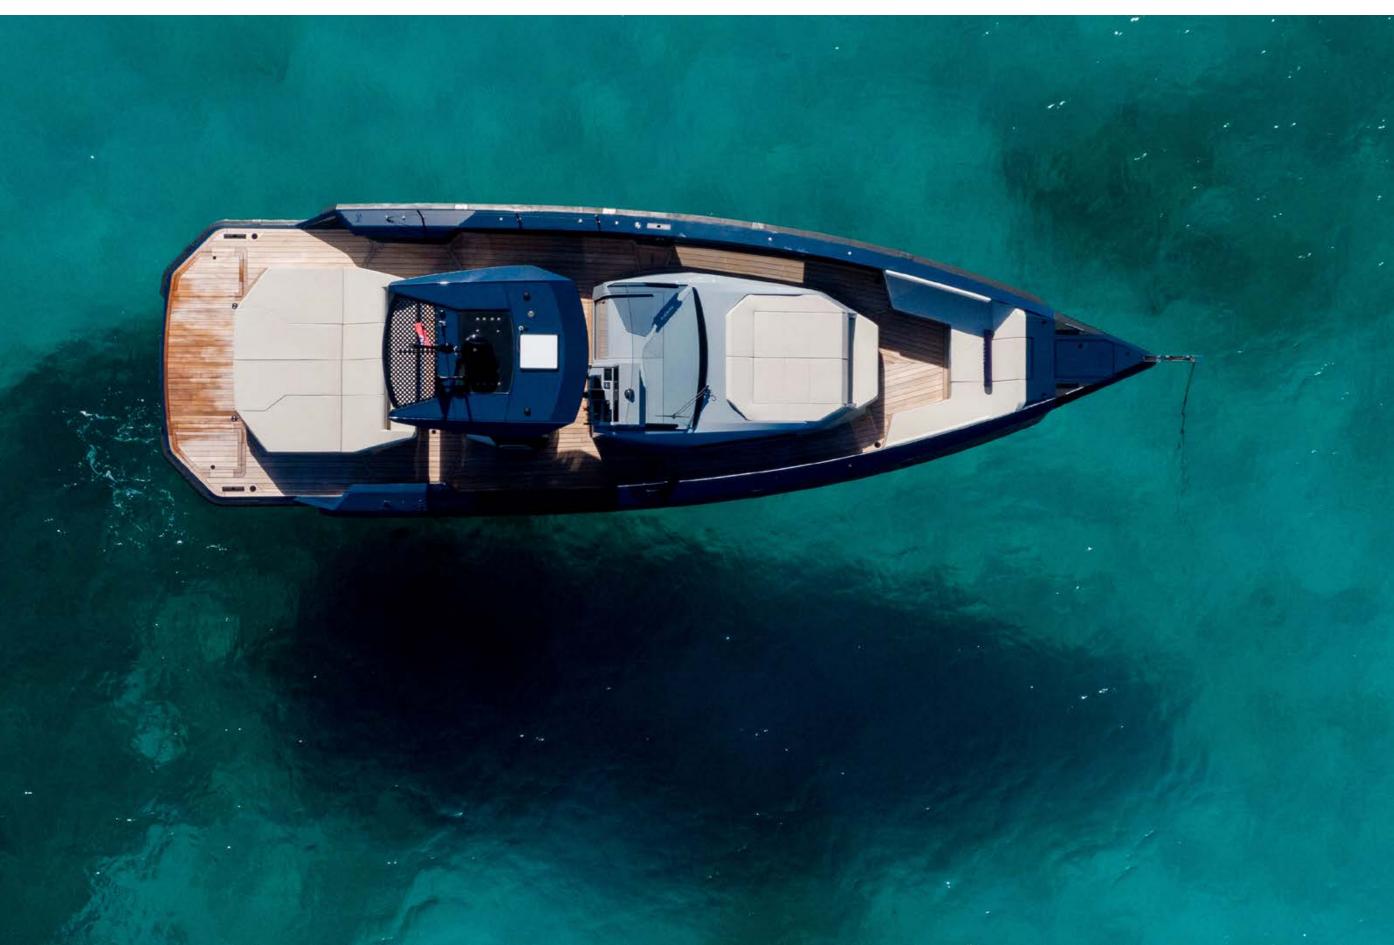

## YACHT FOR CHARTER | ANCORA | 47.30M / 155' 2" | TENDER

YACHT FOR CHARTER | ANCORA | 47.30M / 155' 2" | TENDER | AFT

## YACHT FOR CHARTER | ANCORA | 47.30M / 155' 2" | TENDER | AFT

YACHT FOR CHARTER | ANCORA | 47.30M / 155' 2" | TENDER | INTERIOR