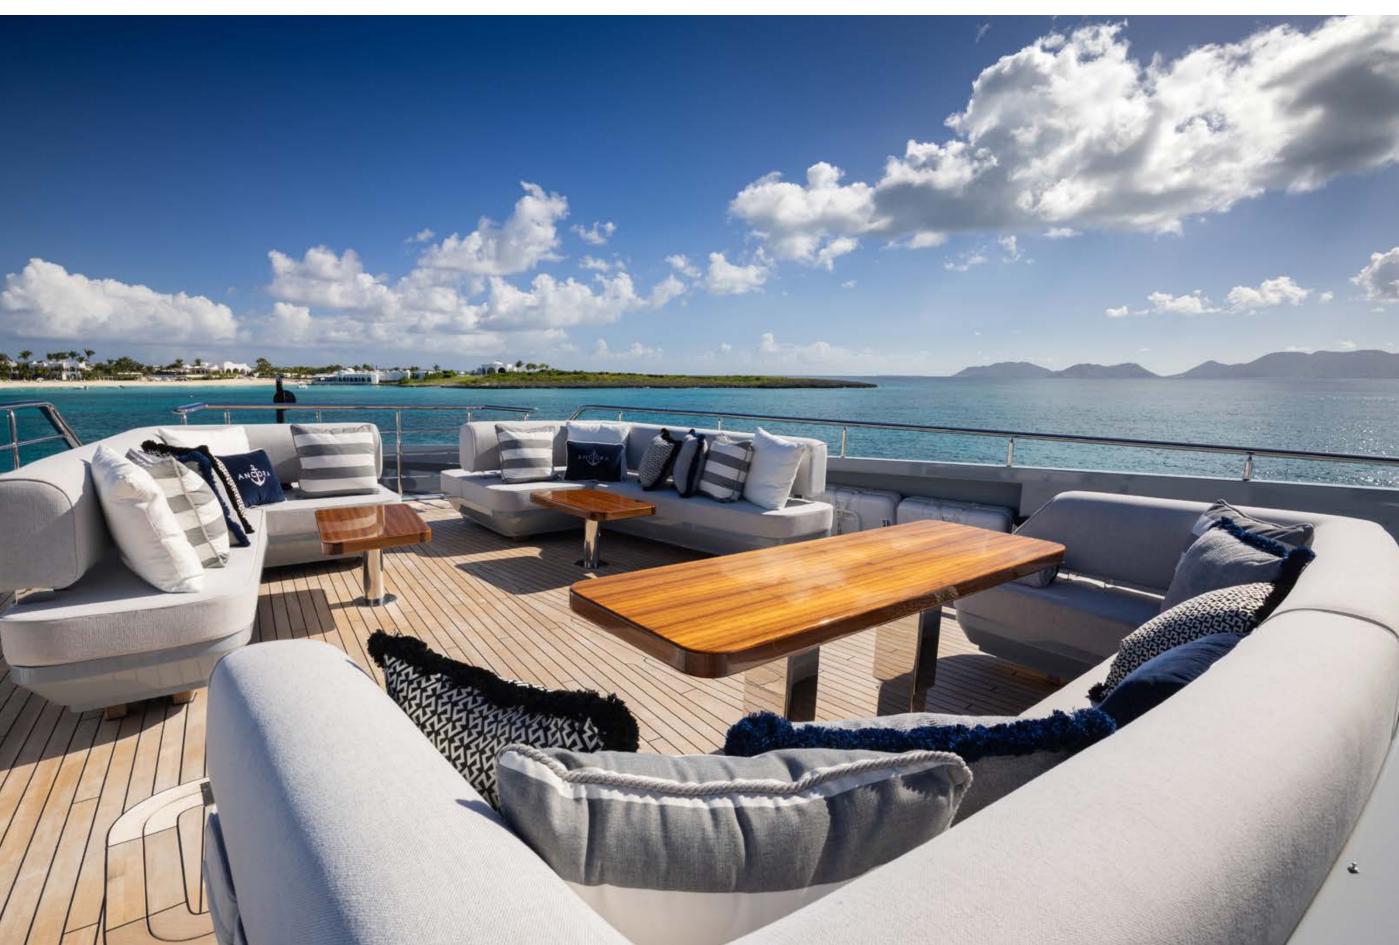

#### YACHT FOR CHARTER | ANCORA | 47.30M / 155' 2" | MAIN DECK

YACHT FOR CHARTER | ANCORA | 47.30M / 155' 2" | MAIN DECK

YACHT FOR CHARTER | ANCORA | 47.30M / 155' 2" | BRIDGE DECK | AL FRESCO DINING