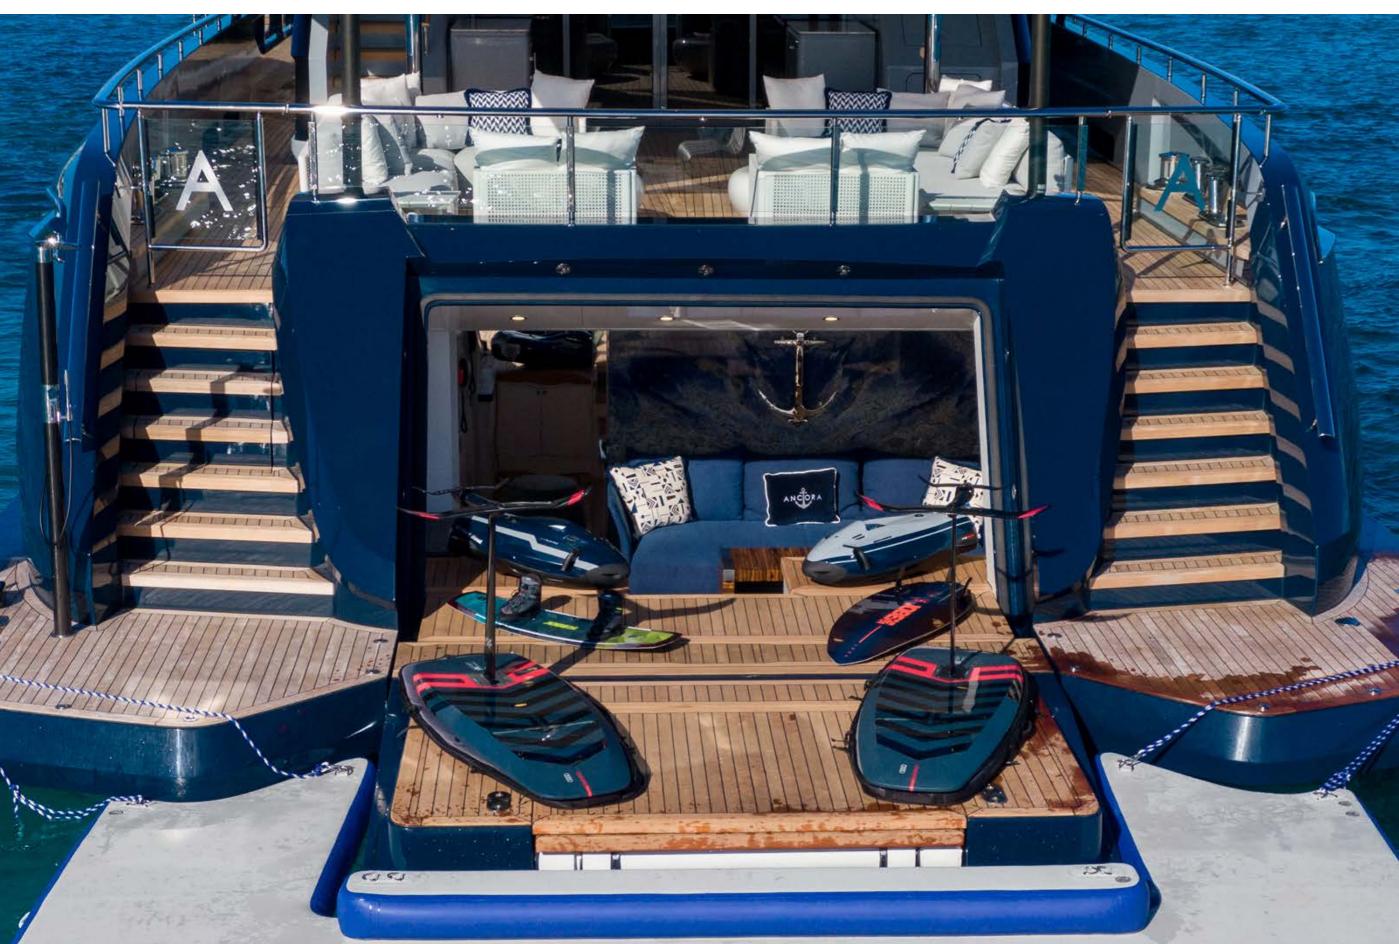

# YACHT FOR CHARTER | ANCORA | 47.30M / 155' 2" | GUEST ENSUITE

YACHT FOR CHARTER | ANCORA | 47.30M / 155' 2" | WATER TOYS

YACHT FOR CHARTER | ANCORA | 47.30M / 155' 2" | WATER TOYS