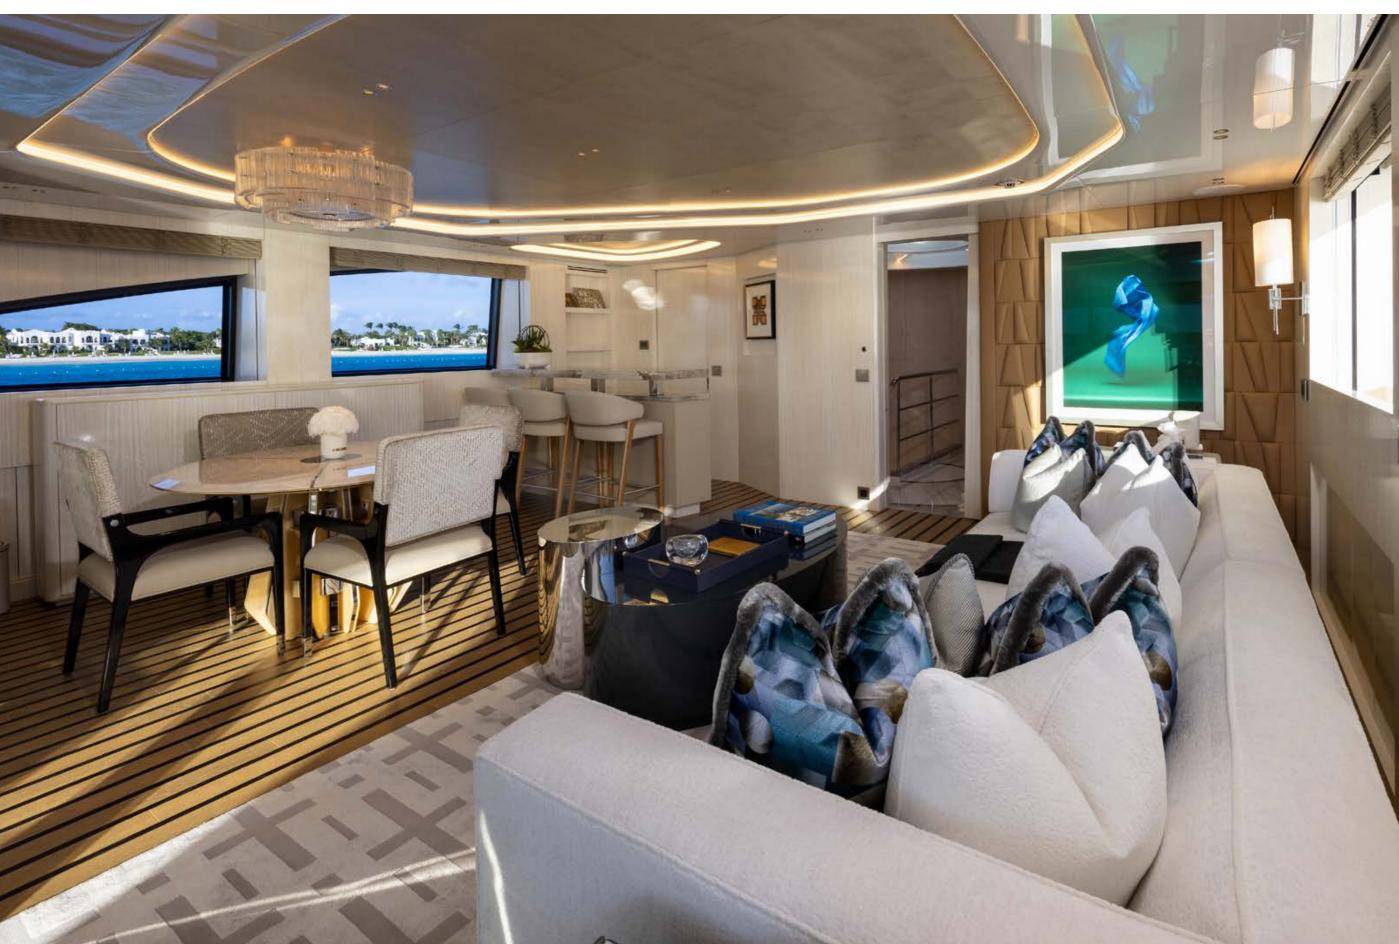

## YACHT FOR CHARTER | ANCORA | 47.30M / 155' 2" | MAIN SALON

#### YACHT FOR CHARTER | ANCORA | 47.30M / 155' 2" | MAIN SALON

YACHT FOR CHARTER | ANCORA | 47.30M / 155' 2" | MAIN SALON | DINING