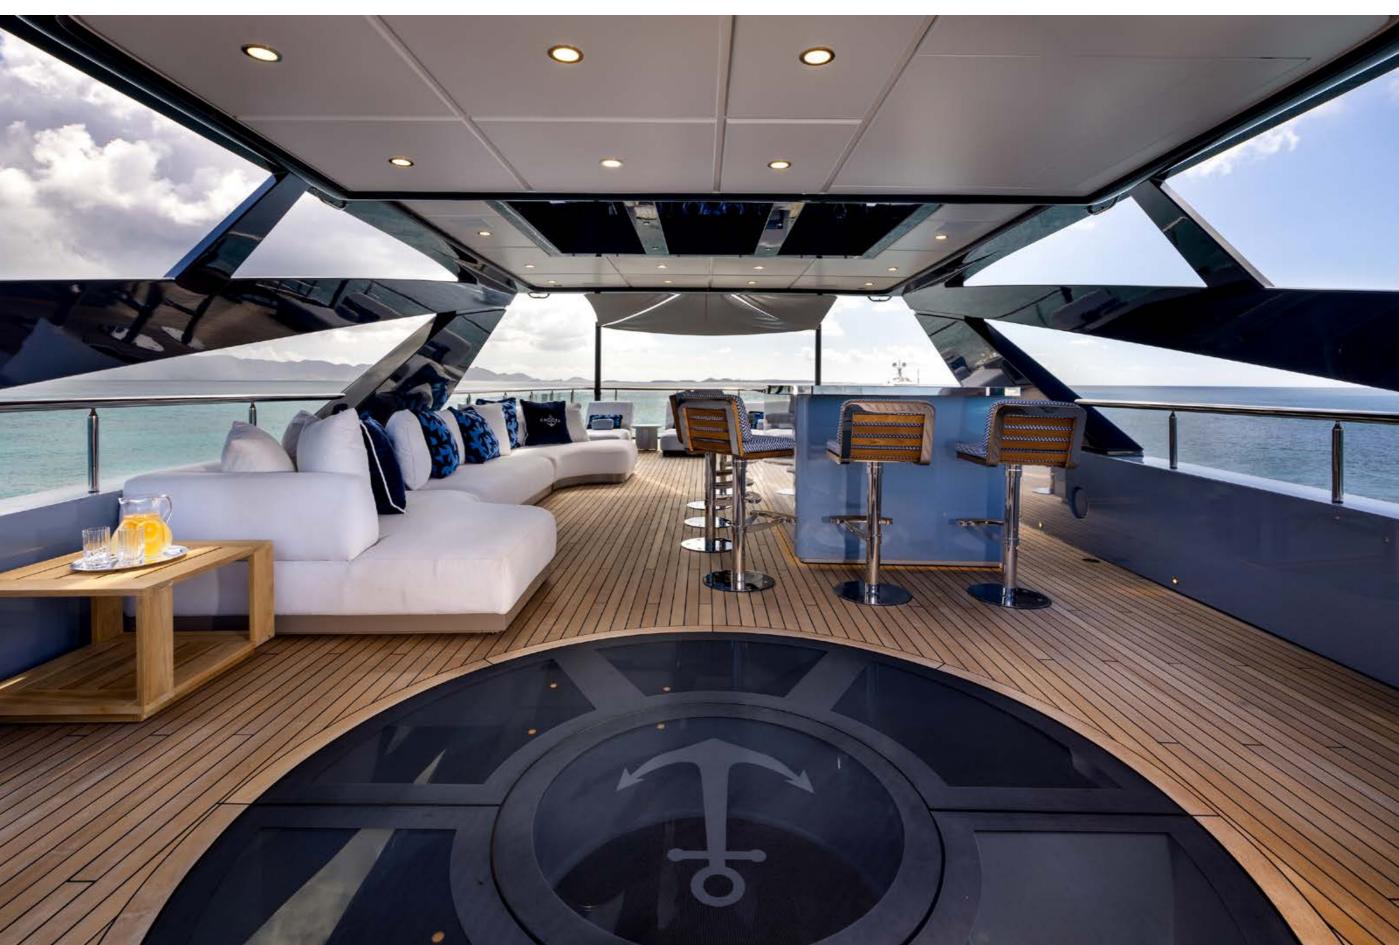

g atmosphere on board. ANCORA has been optimized for charter, with neutral tones an easy access to the water enhanced by side balconies and various lounge areas across the deck she will satisfy all generations and meet all charterers expectations."

Yachts offered are subject to availability. The particulars are believed to be correct but are not guaranteed and may not be used for contractual purposes. Specification provided for information only.











#### YACHT FOR CHARTER | ANCORA | 47.30M / 155' 2" | MAIN DECK



YACHT FOR CHARTER | ANCORA | 47.30M / 155' 2" | MAIN DECK



YACHT FOR CHARTER | ANCORA | 47.30M / 155' 2" | BRIDGE DECK | AL FRESCO DINING





## YACHT FOR CHARTER | ANCORA | 47.30M / 155' 2" | BRIDGE DECK



## YACHT FOR CHARTER | ANCORA | 47.30M / 155' 2" | SUN DECK



YACHT FOR CHARTER | ANCORA | 47.30M / 155' 2" | SUN DECK | JACUZZI













## YACHT FOR CHARTER | ANCORA | 47.30M / 155' 2" | MAIN SALON



#### YACHT FOR CHARTER | ANCORA | 47.30M / 155' 2" | MAIN SALON



YACHT FOR CHARTER | ANCORA | 47.30M / 155' 2" | MAIN SALON | DINING





#### YACHT FOR CHARTER | ANCORA | 47.30M / 155' 2" | SKYLOUNGE



## YACHT FOR CHARTER | ANCORA | 47.30M / 155' 2" | SKYLOUNGE



## YACHT FOR CHARTER | ANCORA | 47.30M / 155' 2" | DAY HEAD



YACHT FOR CHARTER | ANCORA | 47.30M / 155' 2" | INTERIOR DETAIL



YACHT FOR CHARTER | ANCORA | 47.30M / 155' 2" | INTERIOR DETAIL



#### YACHT FOR CHARTER | ANCORA | 47.30M / 155' 2" | STAIRS





YACHT FOR CHARTER | ANCORA | 47.30M / 155' 2" | MASTER STATEROOM & BALCONY



## YACHT FOR CHARTER | ANCORA | 47.30M / 15