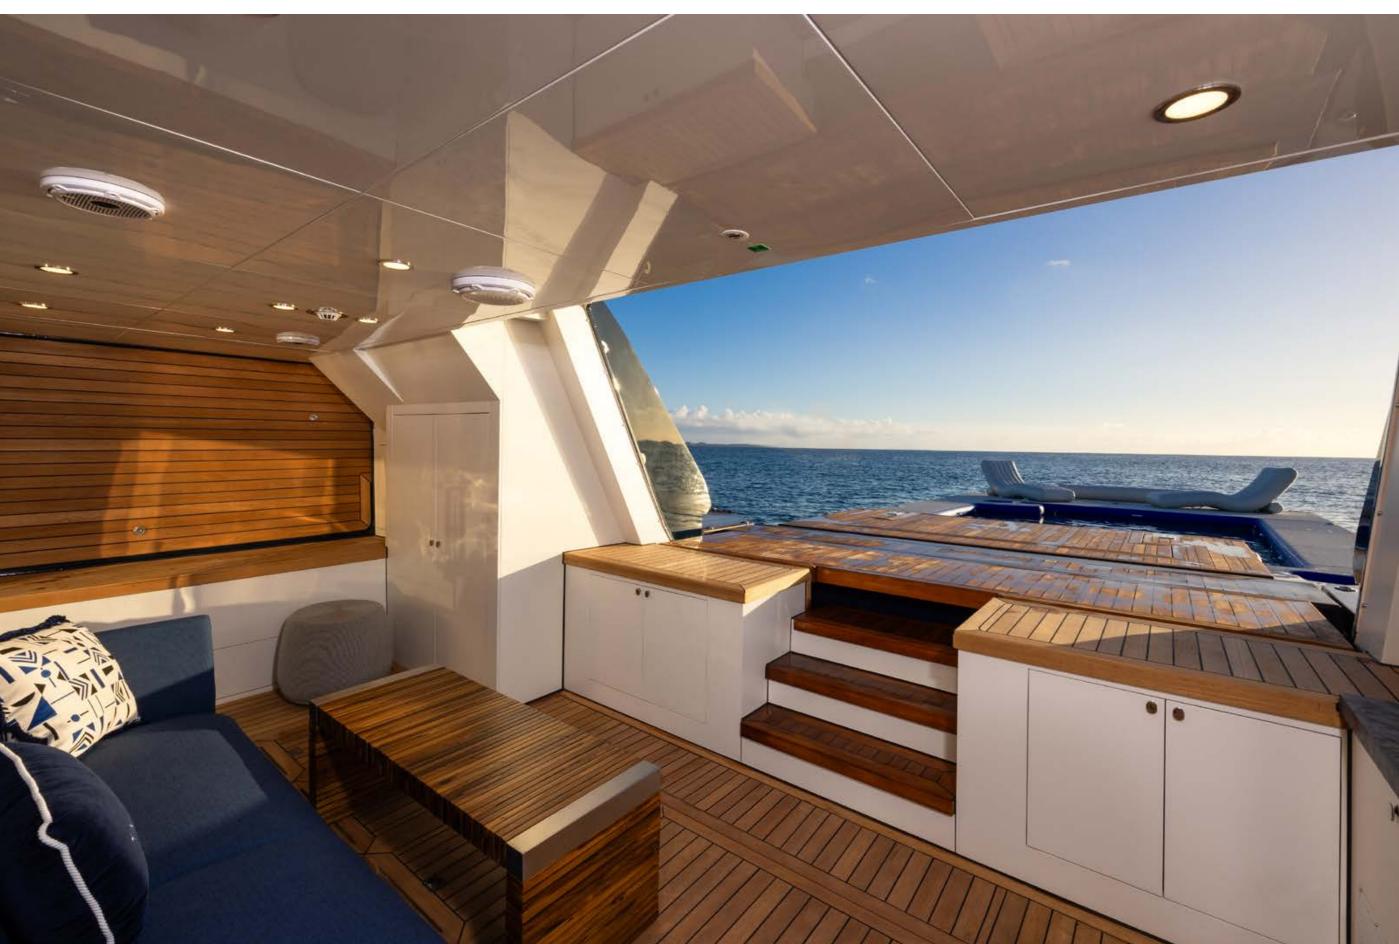

## YACHT FOR CHARTER | ANCORA | 47.30M / 155' 2" | SUN DECK

YACHT FOR CHARTER | ANCORA | 47.30M / 155' 2" | SUN DECK | JACUZZI