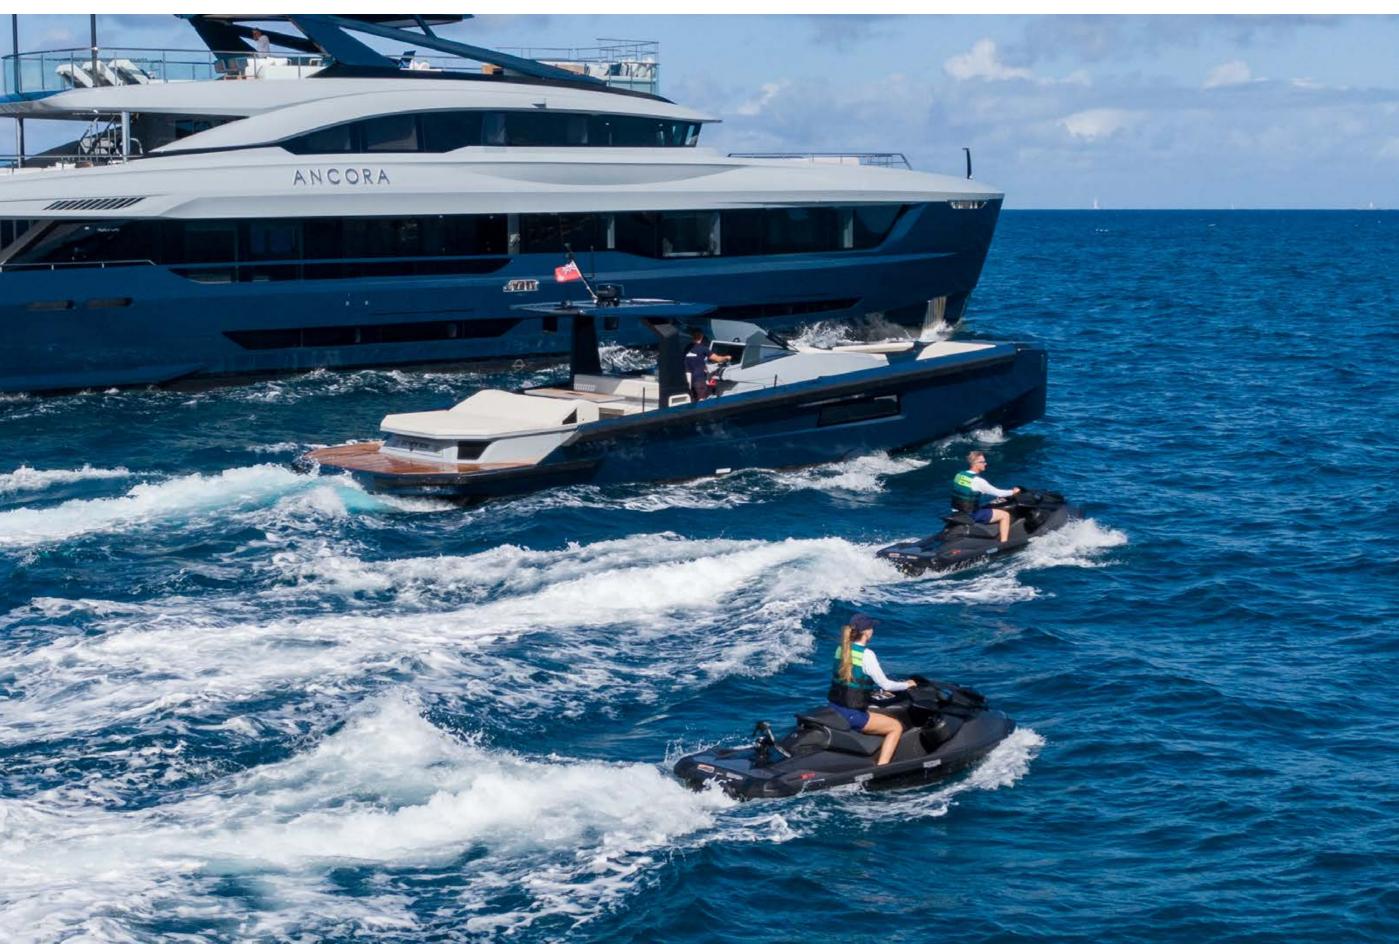

# YACHT FOR CHARTER | ANCORA | 47.30M / 155' 2" | GUEST ENSUITE

YACHT FOR CHARTER | ANCORA | 47.30M / 155' 2" | WATER TOYS

YACHT FOR CHARTER | ANCORA | 47.30M / 155' 2" | WATER TOYS

## YACHT FOR CHARTER | ANCORA | 47.30M / 155' 2" | PROFILE & WATER TOYS