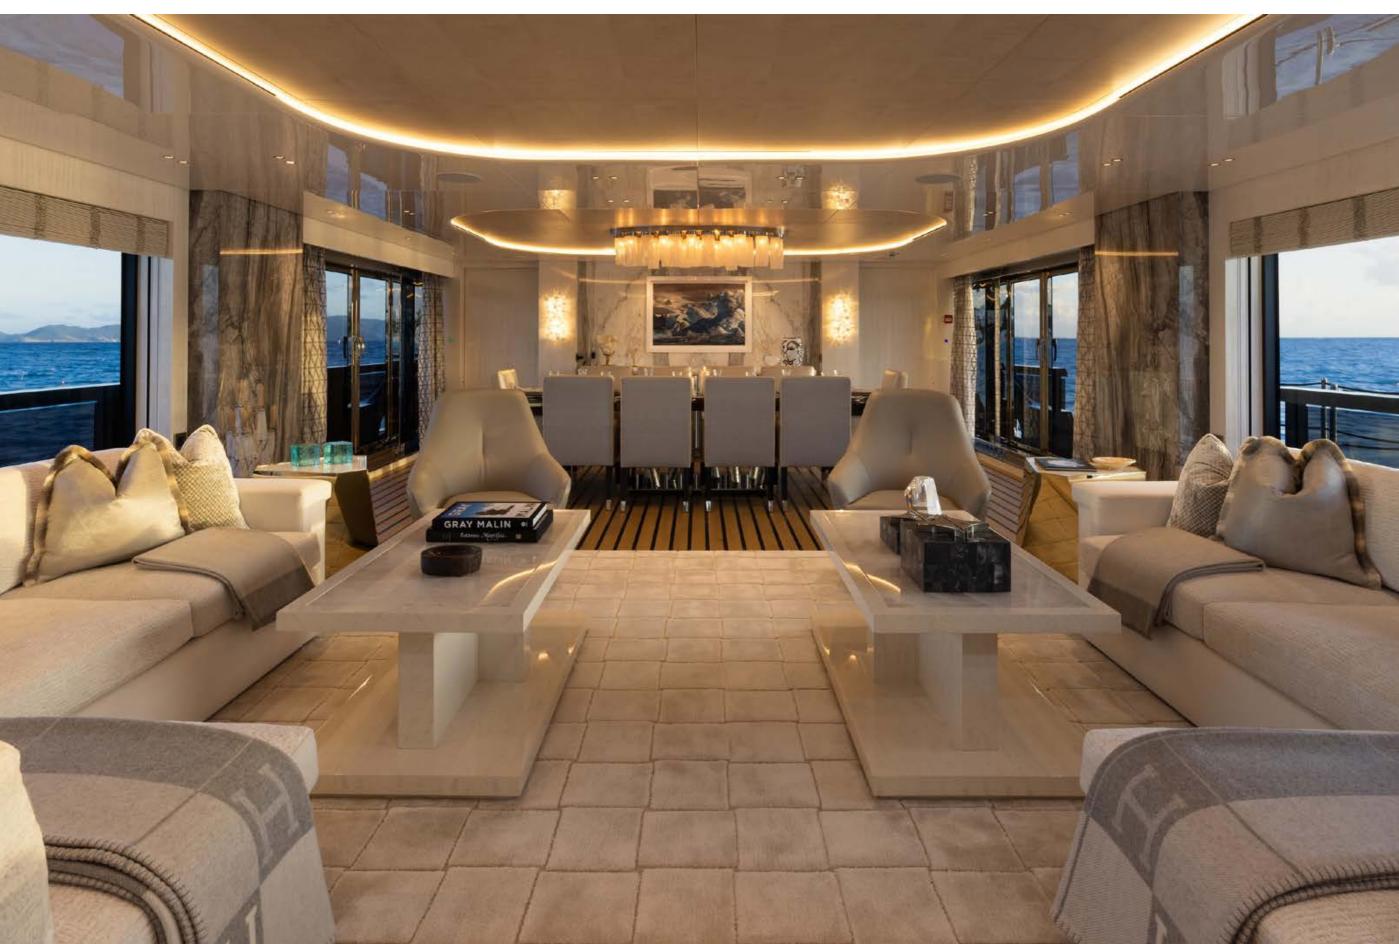

#### YACHT FOR CHARTER | ANCORA | 47.30M / 155' 2" | MAIN SALON

YACHT FOR CHARTER | ANCORA | 47.30M / 155' 2" | MAIN SALON | DINING