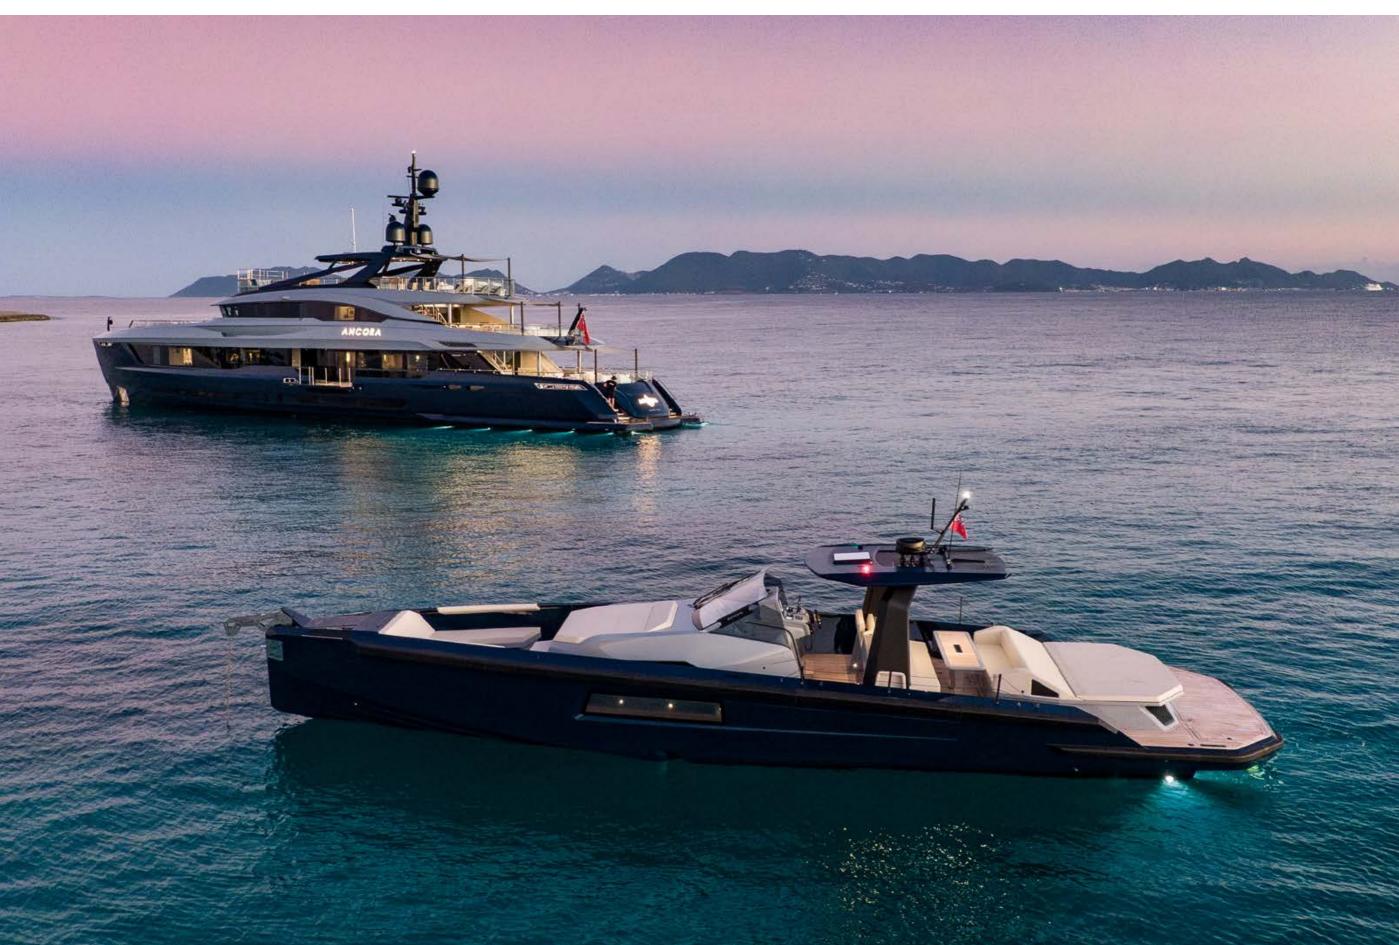

YACHT FOR CHARTER | ANCORA | 47.30M / 155' 2" | DOUBLE STATEROOM



# YACHT FOR CHARTER | ANCORA | 47.30M / 155' 2" | GUEST ENSUITE



# YACHT FOR CHARTER | ANCORA | 47.30M / 155' 2" | GUEST ENSUITE



YACHT FOR CHARTER | ANCORA | 47.30M / 155' 2" | TWIN STATEROOM



# YACHT FOR CHARTER | ANCORA | 47.30M / 155' 2" | GUEST ENSUITE





YACHT FOR CHARTER | ANCORA | 47.30M / 155' 2" | WATER TOYS





YACHT FOR CHARTER | ANCORA | 47.30M / 155' 2" | WATER TOYS



## YACHT FOR CHARTER | ANCORA | 47.30M / 155' 2" | TENDER



YACHT FOR CHARTER | ANCORA | 47.30M / 155' 2" | TENDER | AFT



## YACHT FOR CHARTER | ANCORA | 47.30M / 155' 2" | TENDER | AFT



YACHT FOR CHARTER | ANCORA | 47.30M / 155' 2" | TENDER | INTERIOR



# YACHT FOR CHARTER | ANCORA | 47.30M / 155' 2" | TENDER | DAY HEAD









## YACHT FOR CHARTER | ANCORA | 47.30M / 155' 2" | PROFILE & WATER TOYS



### YACHT FOR CHARTER | ANCORA | 47.30M / 155' 2"

### **TENDERS & TOYS**

54FT 2023 MAORI CHASE TENDER

5M CASTOLDI TENDER

2 X 2023 GTX 300 SEADOO

3 X SEABOB

2 X E-FOIL

2 X PADDLE BOARD

2 X INFLATABLE KAYAK

#### TOYS

TOWABLE 2 PAX & 3 PAX

WAKEBOARD & WAKESURF

INFLATABLE "FUN AIR" POOL

SNORKELING EQUIPMENT (ADULT & KIDS)

LIFE JACKET (ADULTS & KIDS)

HELMETS

WETSUITS (ADULTS & KIDS)

Yachts offered are subject to availability. The particulars are believed to be correct but are not guaranteed and may not be used for contractual purposes. Specification provided for information only.

YACHT FOR CHARTER | ANCORA | 47.30M / 155' 2" | PROFILE



## YACHT FOR CHARTER | ANCORA | 47.30M / 155' 2" | GENERAL ARRAN