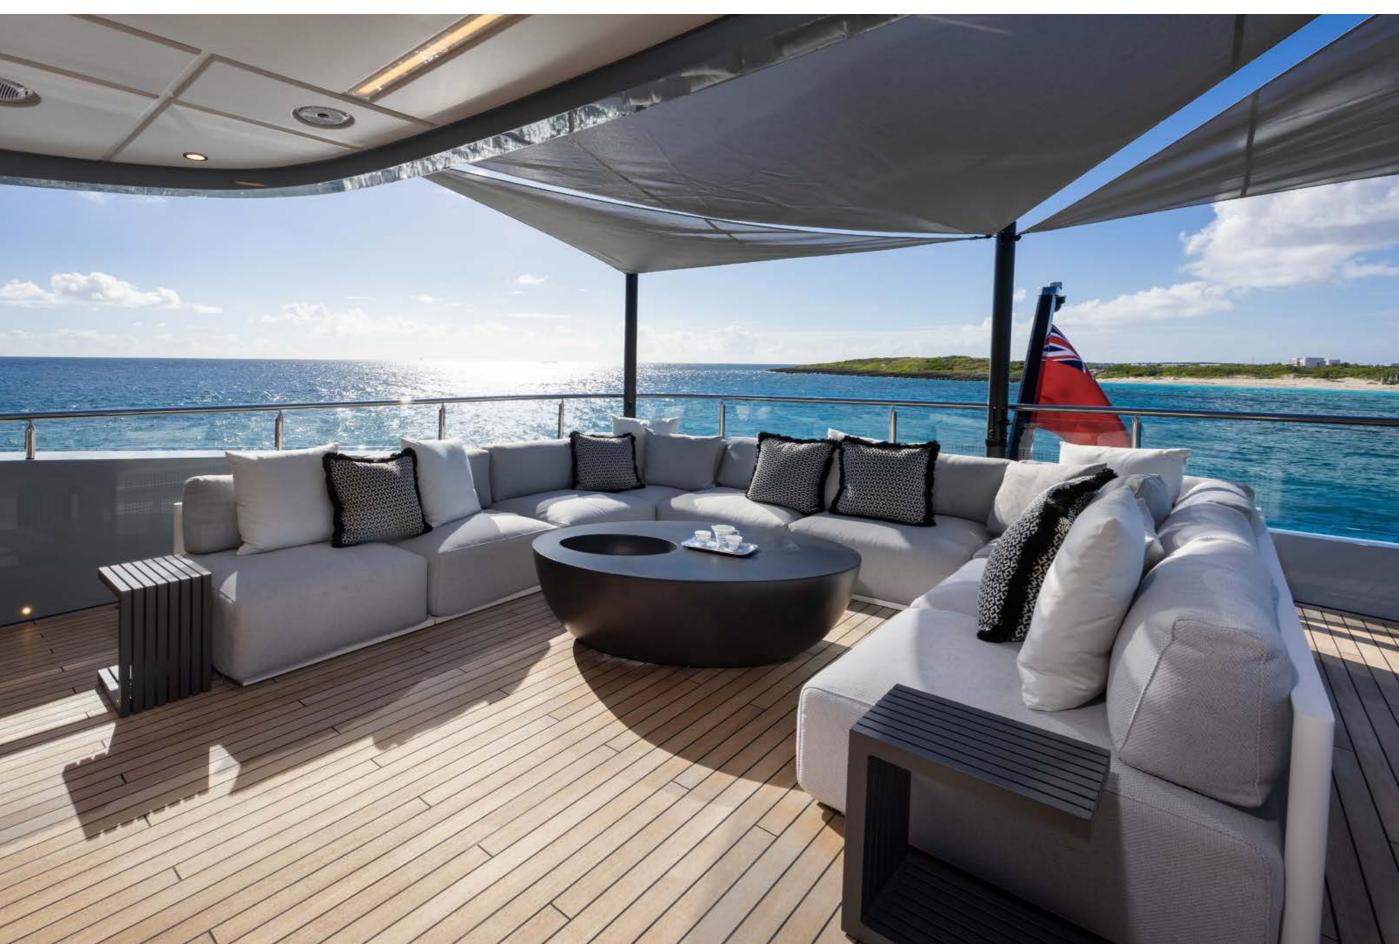

#### YACHT FOR CHARTER | ANCORA | 47.30M / 155' 2" | MAIN DECK

YACHT FOR CHARTER | ANCORA | 47.30M / 155' 2" | MAIN DECK

YACHT FOR CHARTER | ANCORA | 47.30M / 155' 2" | BRIDGE DECK | AL FRESCO DINING