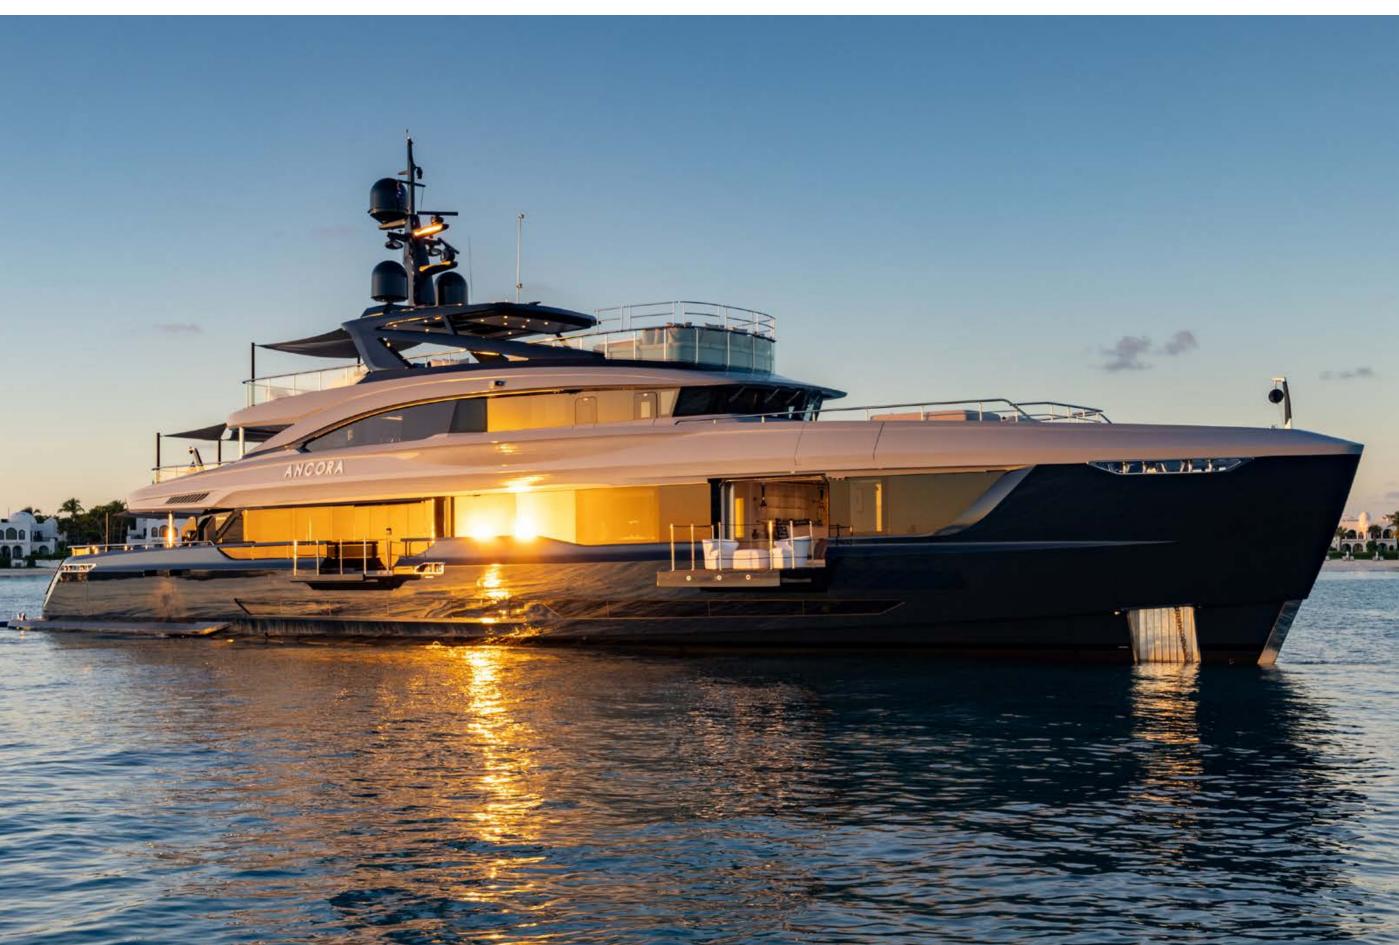

# ANCORA

ARCOLA

#### YACHT FOR CHARTER | ANCORA | 47.30M / 155' 2"

| BUILDER       | MENGI YAY YACHTS  |
|---------------|-------------------|
| BUILT / REFIT | 2023              |
| BEAM          | 8.80 M / 28' 10"  |
| STATEROOMS    | 5                 |
| GUESTS        | 10                |
| CREW          | 9                 |
| SPEED         | 13 KNOTS / 16 MAX |

#### **EXPERT'S VIEW**

"ANCORA is a brand new 47m yacht designed with a contemporary and sophisticated approach with a sleek profile. With her floor to ceiling windows, she is bathed with natural light, creating a relaxing atmosphere on board. ANCORA has been optimized for charter, with neutral tones an easy access to the water enhanced by side balconies and various lounge areas across the deck she will satisfy all generations and meet all charterers expectations."