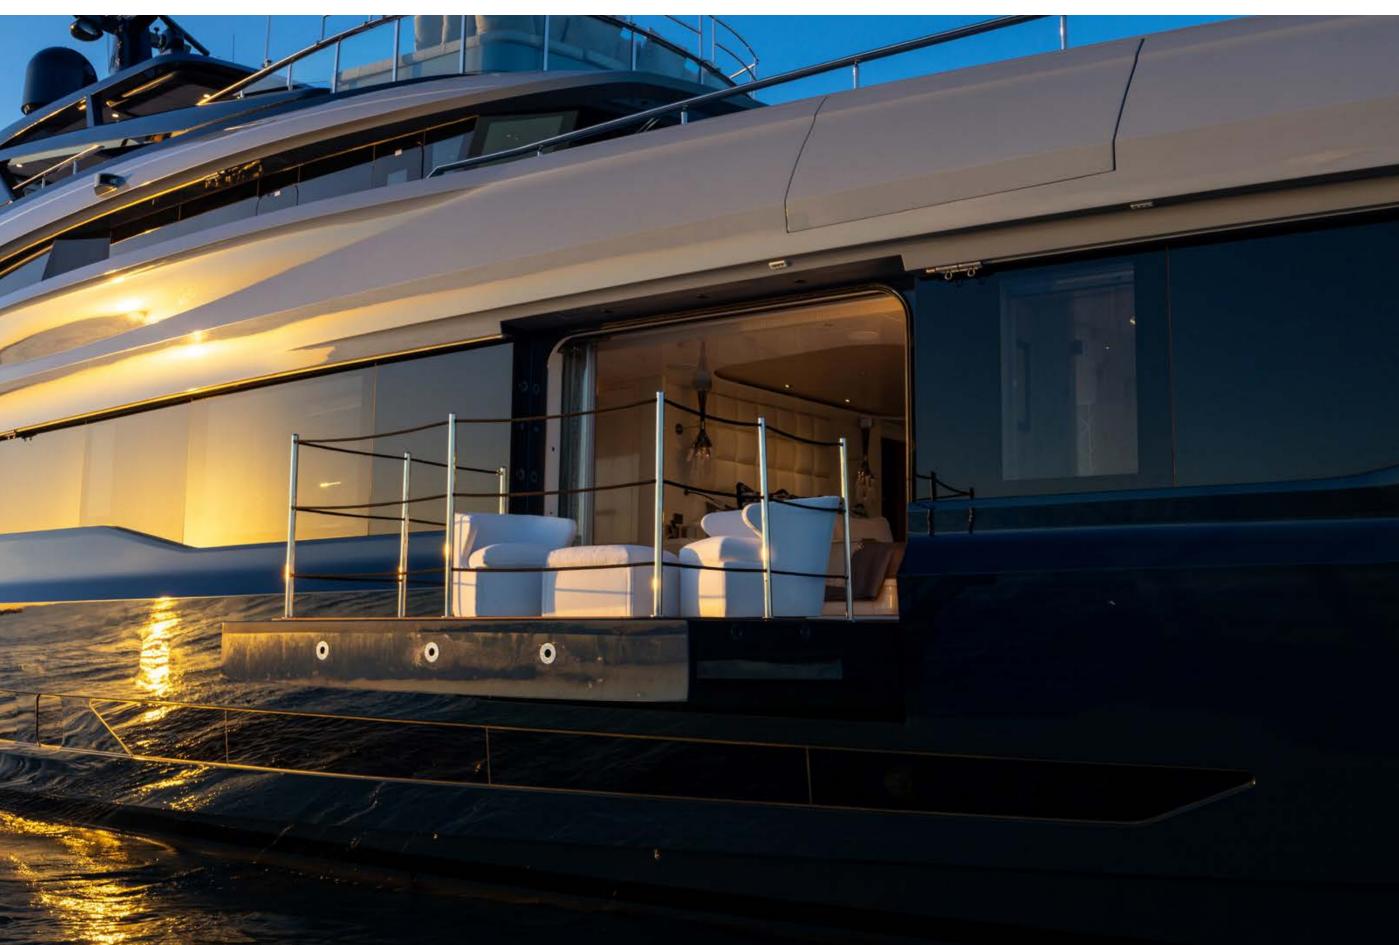

#### YACHT FOR CHARTER | ANCORA | 47.30M / 155' 2" | STAIRS

YACHT FOR CHARTER | ANCORA | 47.30M / 155' 2" | MASTER STATEROOM & BALCONY