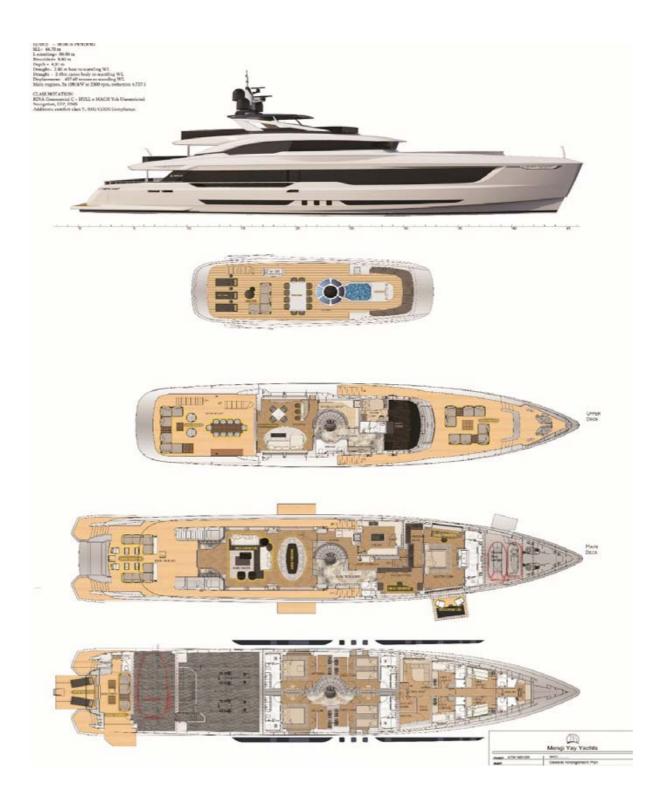

## YACHT FOR CHARTER | ANCORA | 47.30M / 155' 2" | GENERAL ARRANGEMENT

Yachts offered are subject to availability. The particulars are believed to be correct but are not guaranteed and may not be used for contractual purposes. Specification provided for information only.