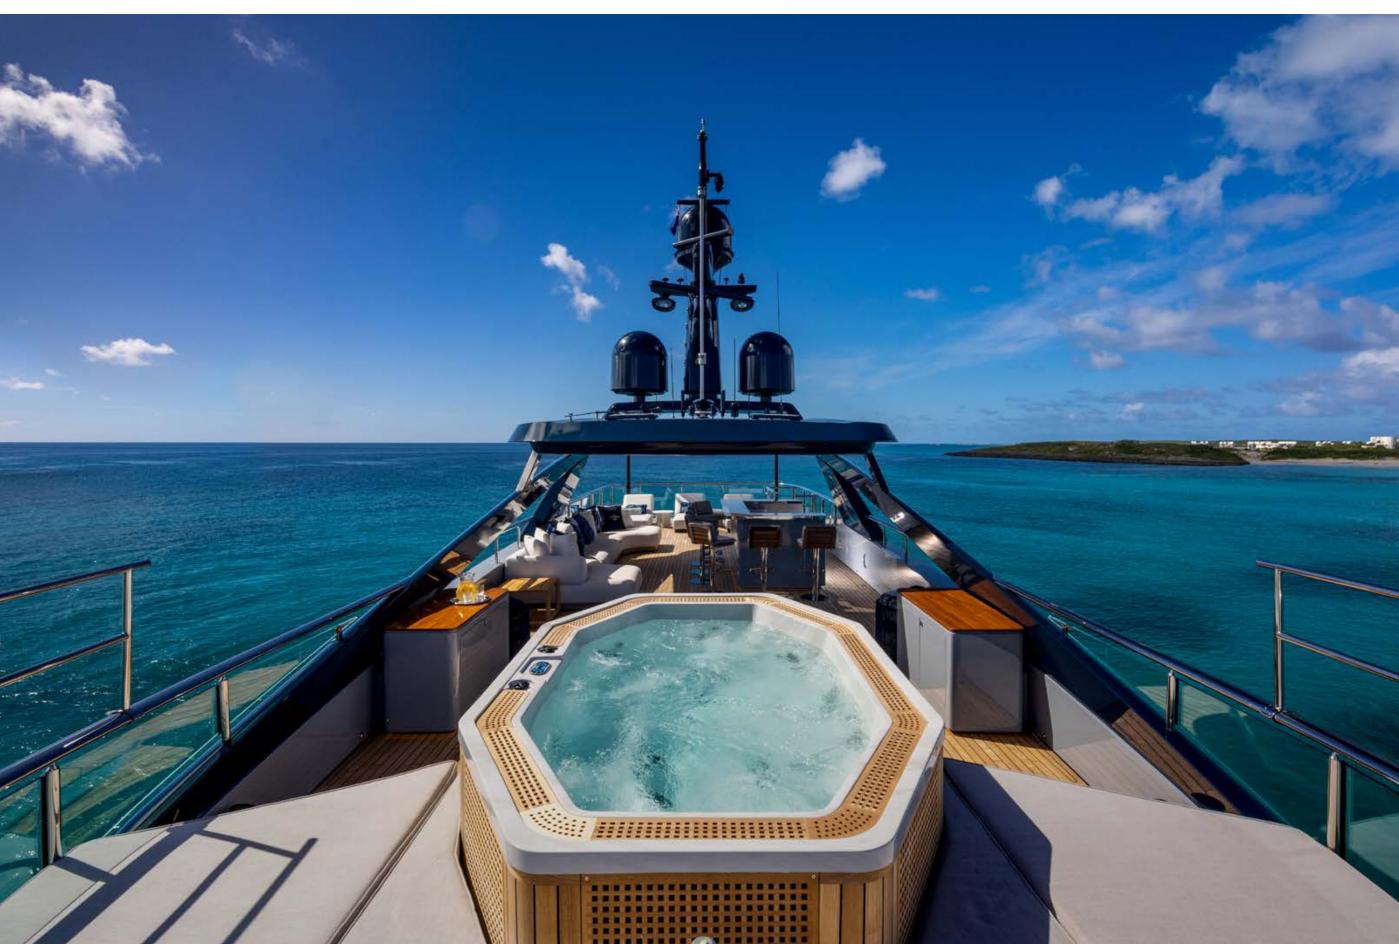

## YACHT FOR CHARTER | ANCORA | 47.30M / 155' 2" | SUN DECK

YACHT FOR CHARTER | ANCORA | 47.30M / 155' 2" | SUN DECK | JACUZZI