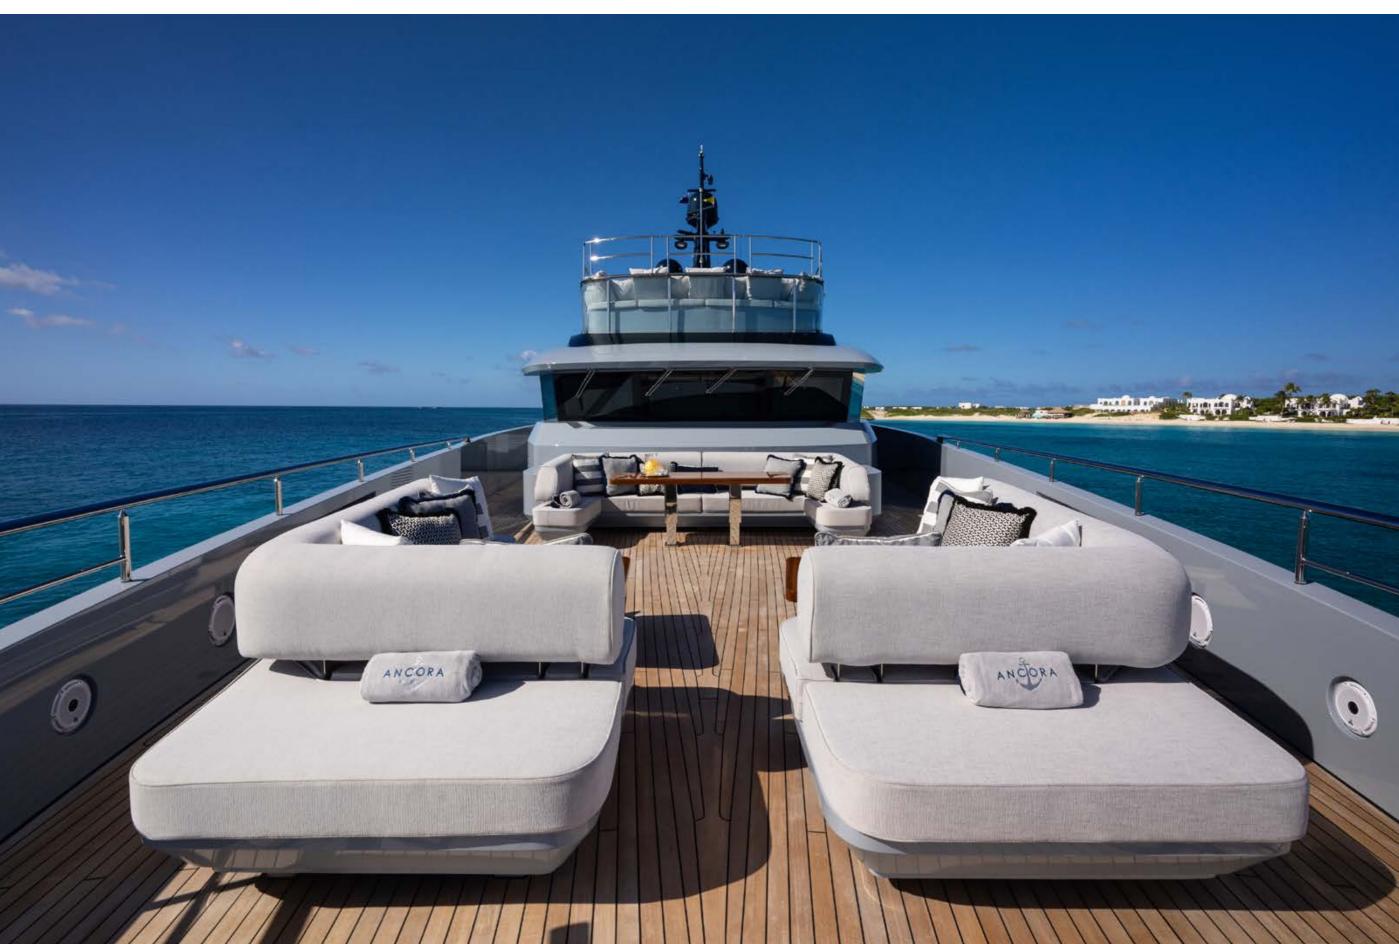

tones an easy access to the water enhanced by side balconies and various lounge areas across the deck she will satisfy all generations and meet all charterers expectations."

Yachts offered are subject to availability. The particulars are believed to be correct but are not guaranteed and may not be used for contractual purposes. Specification provided for information only.











#### YACHT FOR CHARTER | ANCORA | 47.30M / 155' 2" | MAIN DECK



YACHT FOR CHARTER | ANCORA | 47.30M / 155' 2" | MAIN DECK



YACHT FOR CHARTER | ANCORA | 47.30M / 155' 2" | BRIDGE DECK | AL FRESCO DINING





## YACHT FOR CHARTER | ANCORA | 47.30M / 155' 2" | BRIDGE DECK



## YACHT FOR CHARTER | ANCORA | 47.30M / 155' 2" | SUN DECK



YACHT FOR CHARTER | ANCORA | 47.30M / 155' 2" | SUN DECK | JACUZZI













## YACHT FOR CHARTER | ANCORA | 47.30M / 155' 2" | MAIN SALON



#### YACHT FOR CHARTER | ANCORA | 47.30M / 155' 2" | MAIN SALON



YACHT FOR CHARTER | ANCORA | 47.30M / 155' 2" | MAIN SALON | DINING





#### YACHT FOR CHARTER | ANCORA | 47.30M / 155' 2" | SKYLOUNGE



## YACHT FOR CHARTER | ANCORA | 47.30M / 155' 2" | SKYLOUNGE



## YACHT FOR CHARTER | ANCORA | 47.30M / 155' 2" | DAY HEAD



YACHT FOR CHARTER | ANCORA | 47.30M / 155' 2" | INTERIOR DETAIL



YACHT FOR CHARTER | ANCORA | 47.30M / 155' 2" | INTERIOR DETAIL



#### YACHT FOR CHARTER | ANCORA | 47.30M / 155' 2" | STAIRS





YACHT FOR CHARTER | ANCORA | 47.30M / 155' 2" | MASTER STATEROOM & BALCONY



## YACHT FOR CHARTER | ANCORA | 47.30M / 155' 2" | MASTER ENSUITE



YACHT FOR CHARTER | ANCORA | 47.30M / 155' 2" |