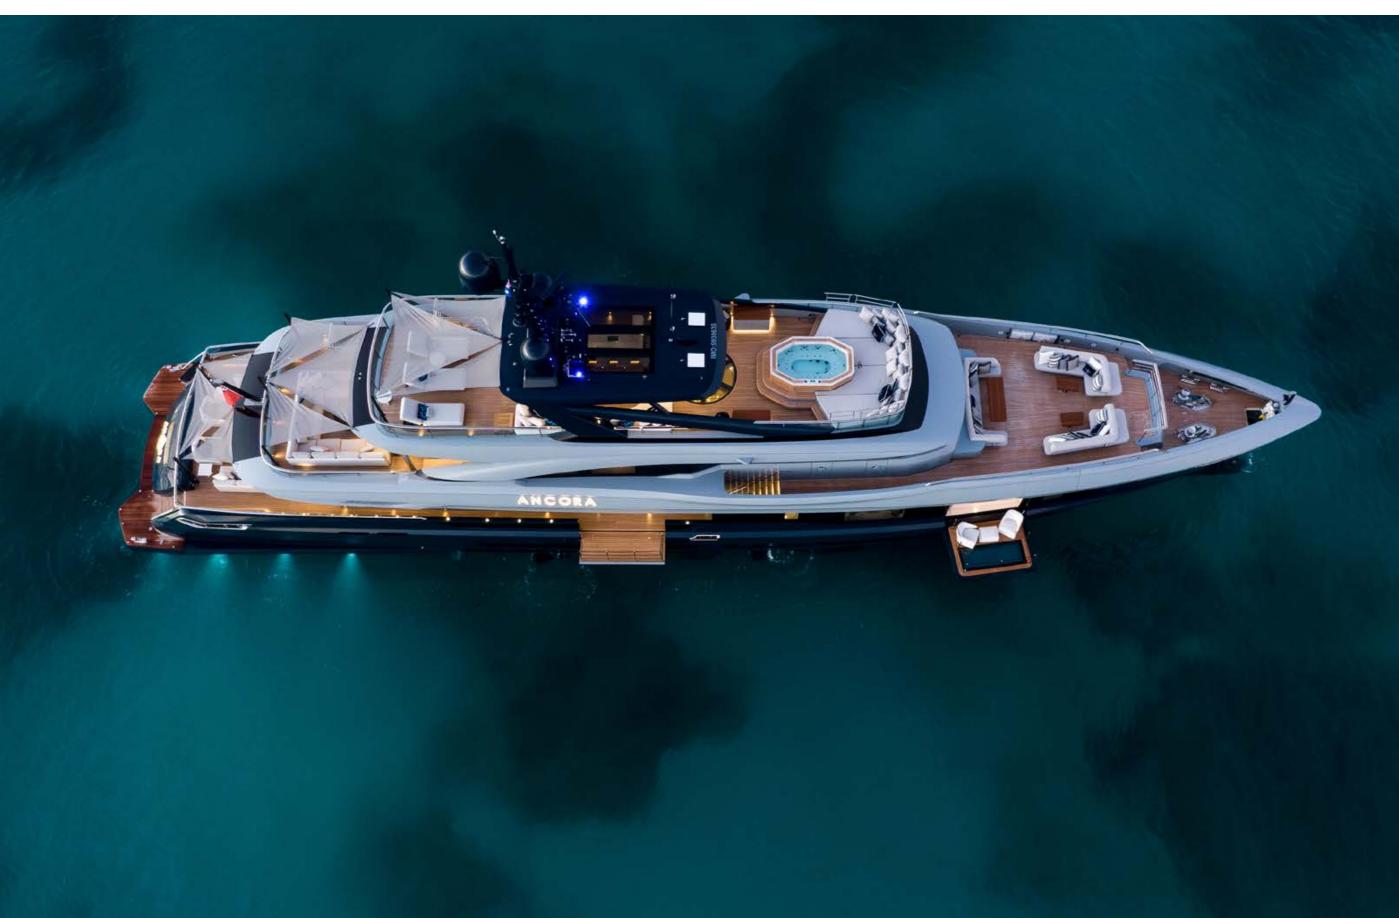

## YACHT FOR CHARTER | ANCORA | 47.30M / 155' 2" | SUN DECK

YACHT FOR CHARTER | ANCORA | 47.30M / 155' 2" | SUN DECK | JACUZZI

## YACHT FOR CHARTER | ANCORA | 47.30M / 155' 2" | PROFILE & WATER TOYS