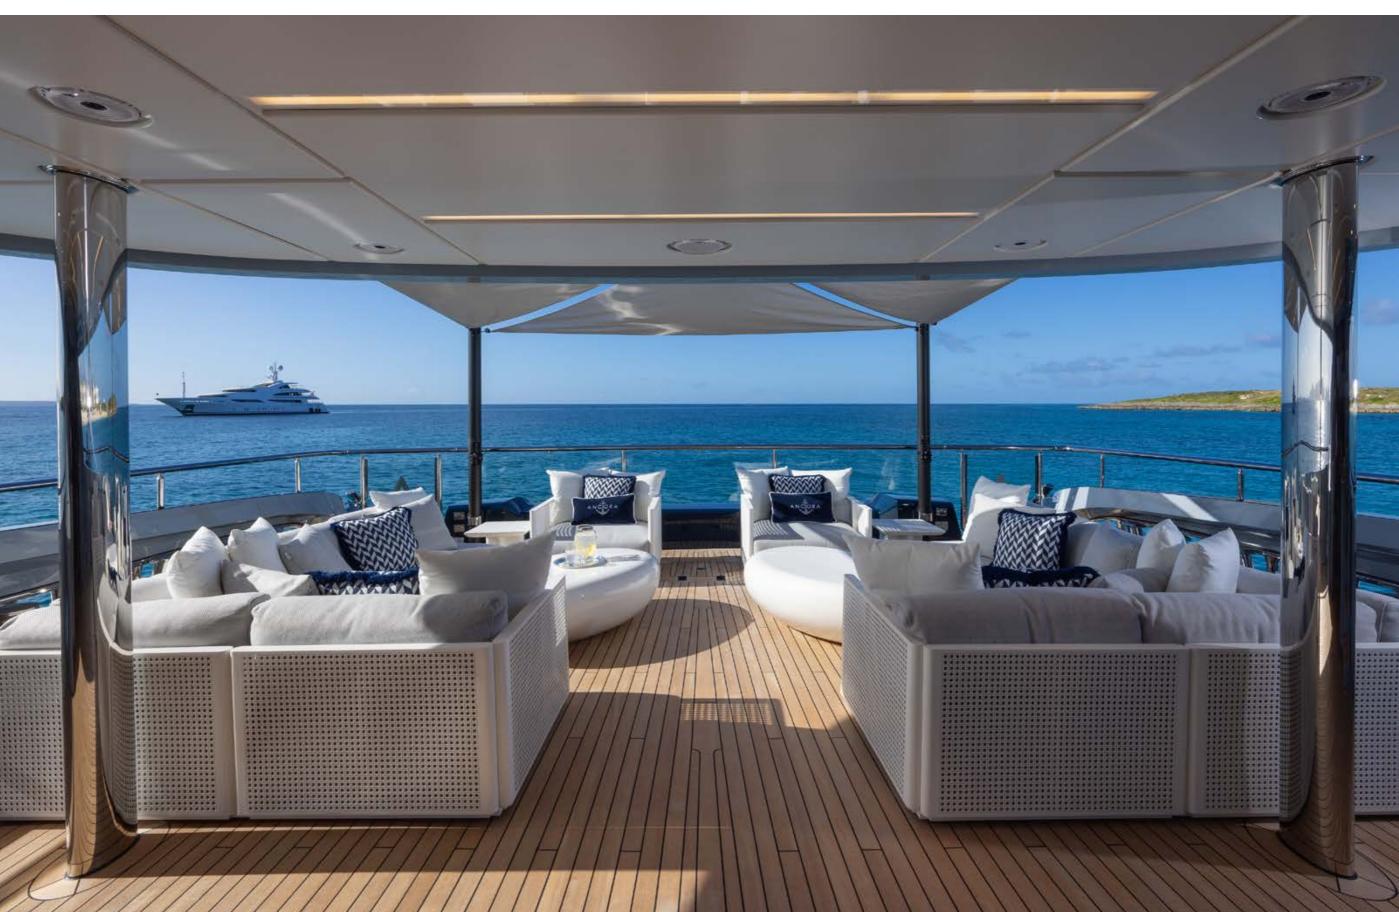

## YACHT FOR CHARTER | ANCORA | 47.30M / 155' 2" | BRIDGE DECK

## YACHT FOR CHARTER | ANCORA | 47.30M / 155' 2" | SUN DECK

YACHT FOR CHARTER | ANCORA | 47.30M / 155' 2" | SUN DECK | JACUZZI