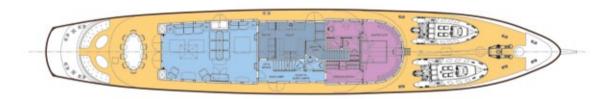

LAUNCHED 2001

UPPER DECK

MAIN DECK

LOWER DECK

● DECK AREA ● LIVING AREA ● THE MASTER STATEROOM ● GUEST ACCOMMODATION ● CREW

47.6m (156.2ft) 2001 (refitted 2008), L M Pagano 10 (3 double, 2 twin) Main Deck: Master cabin with Lower Deck: VIP double cabin, all with shower rooms en suite with 150hp engine