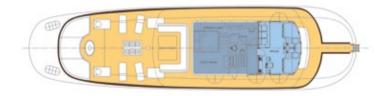

LAUNCHED 2001

UPPER DECK

MAIN DECK

LOWER DECK

● DECK AREA ● LIVING AREA ● THE MASTER STATEROOM ● GUEST ACCOMMODATION ● CREW

47.6m (156.2ft) 2001 (refitted 2008), L M Pagano 10 (3 double, 2 twin) Main Deck: Master cabin with Lower Deck: VIP double cabin, all with shower rooms en suite with 150hp engine