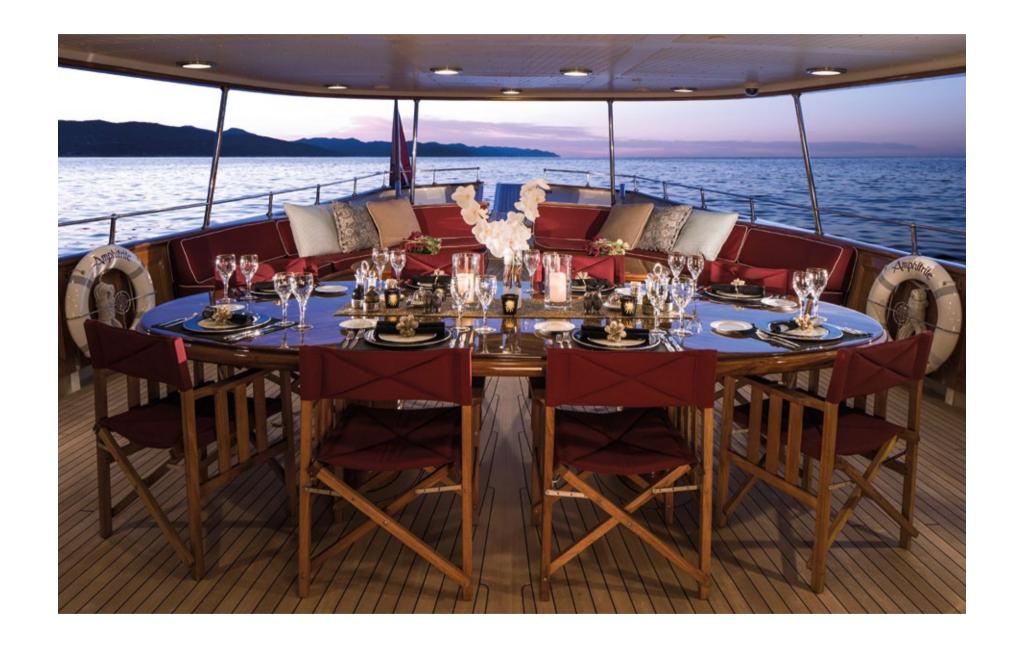

AFTER A LAVISH BREAKFAST, THE UPPER DECK
IS AN IRRESISTIBLE SPOT FOR WHILING THE
MORNING AWAY. GLEAMING TEAK PANELS
OFFSET AGAINST STAINLESS STEEL STANCHIONS,
ELEGANT STEAMER CHAIRS AND IMPOSING
FUNNELS. RECLINE ON THE GENEROUSLY SIZED
SUN PADS AND TAKE IN THE SCENERY GLIDING
BY. LET THE EVENINGS PASS ANCHORED IN A
QUIET BAY OR IN A VIBRANT PORT, THE CHOICE
IS YOURS.