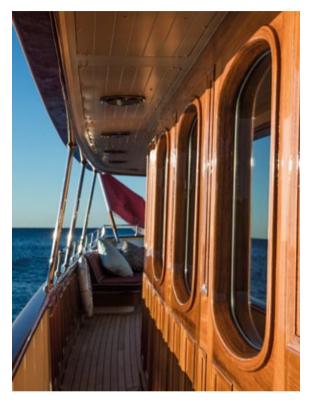

AFTER A LAVISH BREAKFAST, THE UPPER DECK
IS AN IRRESISTIBLE SPOT FOR WHILING THE
MORNING AWAY. GLEAMING TEAK PANELS
OFFSET AGAINST STAINLESS STEEL STANCHIONS,
ELEGANT STEAMER CHAIRS AND IMPOSING
FUNNELS. RECLINE ON THE GENEROUSLY SIZED
SUN PADS AND TAKE IN THE SCENERY GLIDING
BY. LET THE EVENINGS PASS ANCHORED IN A
QUIET BAY OR IN A VIBRANT PORT, THE CHOICE
IS YOURS.