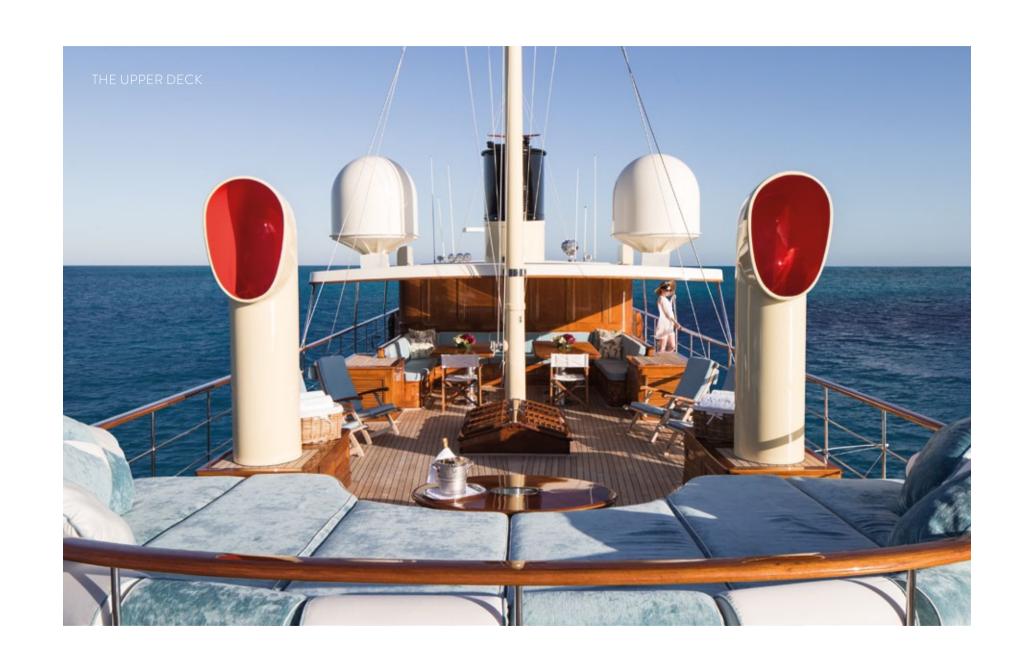

AFTER A LAVISH BREAKFAST, THE UPPER DECK
IS AN IRRESISTIBLE SPOT FOR WHILING THE
MORNING AWAY. GLEAMING TEAK PANELS
OFFSET AGAINST STAINLESS STEEL STANCHIONS,
ELEGANT STEAMER CHAIRS AND IMPOSING
FUNNELS. RECLINE ON THE GENEROUSLY SIZED
SUN PADS AND TAKE IN THE SCENERY GLIDING
BY. LET THE EVENINGS PASS ANCHORED IN A
QUIET BAY OR IN A VIBRANT PORT, THE CHOICE
IS YOURS.