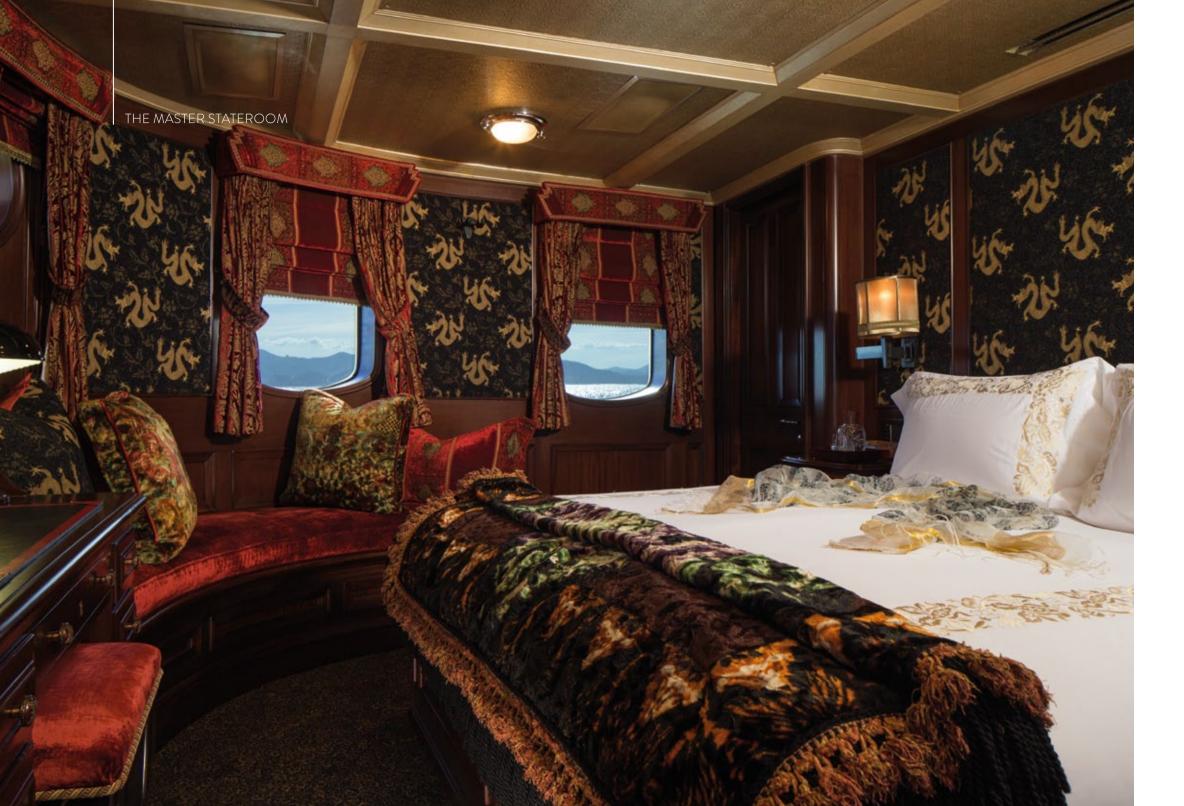

LAUNCHED 2001

UPPER DECK

MAIN DECK

LOWER DECK

● DECK AREA ● LIVING AREA ● THE MASTER STATEROOM ● GUEST ACCOMMODATION ● CREW

47.6m (156.2ft) 2001 (refitted 2008), L M Pagano 10 (3 double, 2 twin) Main Deck: Master cabin with Lower Deck: VIP double cabin, all with shower rooms en suite with 150hp engine