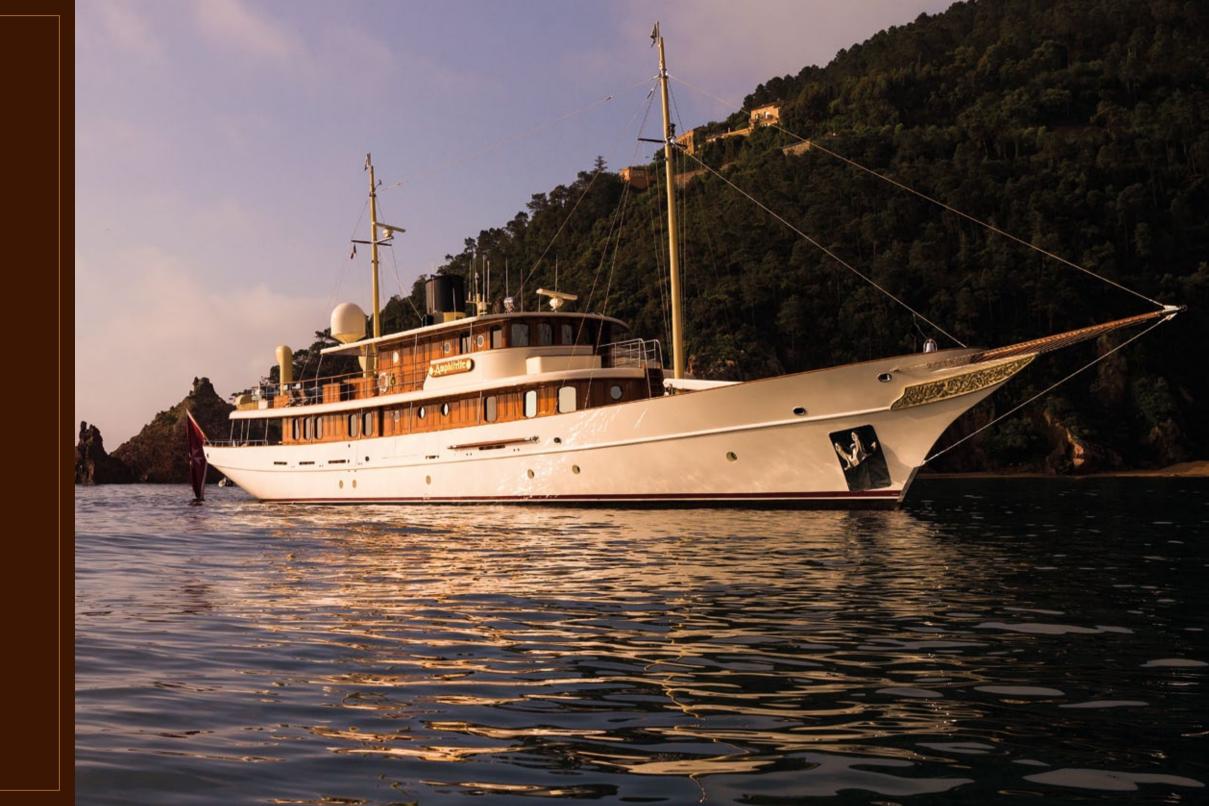

## SHEER LUXURY AND DISTINGUISHED CHARM

AMPHITRITE WAS BUILT BY PROTEKSAN TURQUOISE AND LAUNCHED IN 2001, WITH FORM INSPIRED BY THE CLASSIC GENTLEMAN'S YACHTS OF THE 1930S. BEHIND HER CLASSICAL CLEAN LINES LIES STATE-OF-THE-ART TECHNOLOGY PROVIDING YOU WITH THE LATEST COMFORTS FOR A SMOOTH AND SAFE VOYAGE OF DISCOVERY. THE ALLURING BLEND OF MODERN AND VINTAGE CONTINUES WITH ART DECO-INSPIRED INTERIOR DESIGN AND CHARMING NODS TO THE GLAMOUR OF A BYGONE ERA.

AFTER A LAVISH BREAKFAST, THE UPPER DECK
IS AN IRRESISTIBLE SPOT FOR WHILING THE
MORNING AWAY. GLEAMING TEAK PANELS
OFFSET AGAINST STAINLESS STEEL STANCHIONS,
ELEGANT STEAMER CHAIRS AND IMPOSING
FUNNELS. RECLINE ON THE GENEROUSLY SIZED
SUN PADS AND TAKE IN THE SCENERY GLIDING
BY. LET THE EVENINGS PASS ANCHORED IN A
QUIET BAY OR IN A VIBRANT PORT, THE CHOICE
IS YOURS.