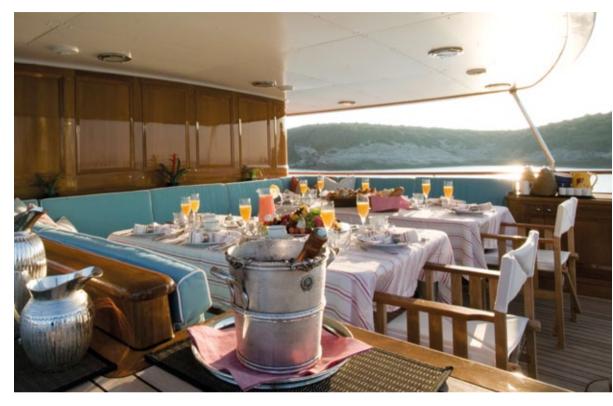

AFTER A LAVISH BREAKFAST, THE UPPER DECK
IS AN IRRESISTIBLE SPOT FOR WHILING THE
MORNING AWAY. GLEAMING TEAK PANELS
OFFSET AGAINST STAINLESS STEEL STANCHIONS,
ELEGANT STEAMER CHAIRS AND IMPOSING
FUNNELS. RECLINE ON THE GENEROUSLY SIZED
SUN PADS AND TAKE IN THE SCENERY GLIDING
BY. LET THE EVENINGS PASS ANCHORED IN A
QUIET BAY OR IN A VIBRANT PORT, THE CHOICE
IS YOURS.