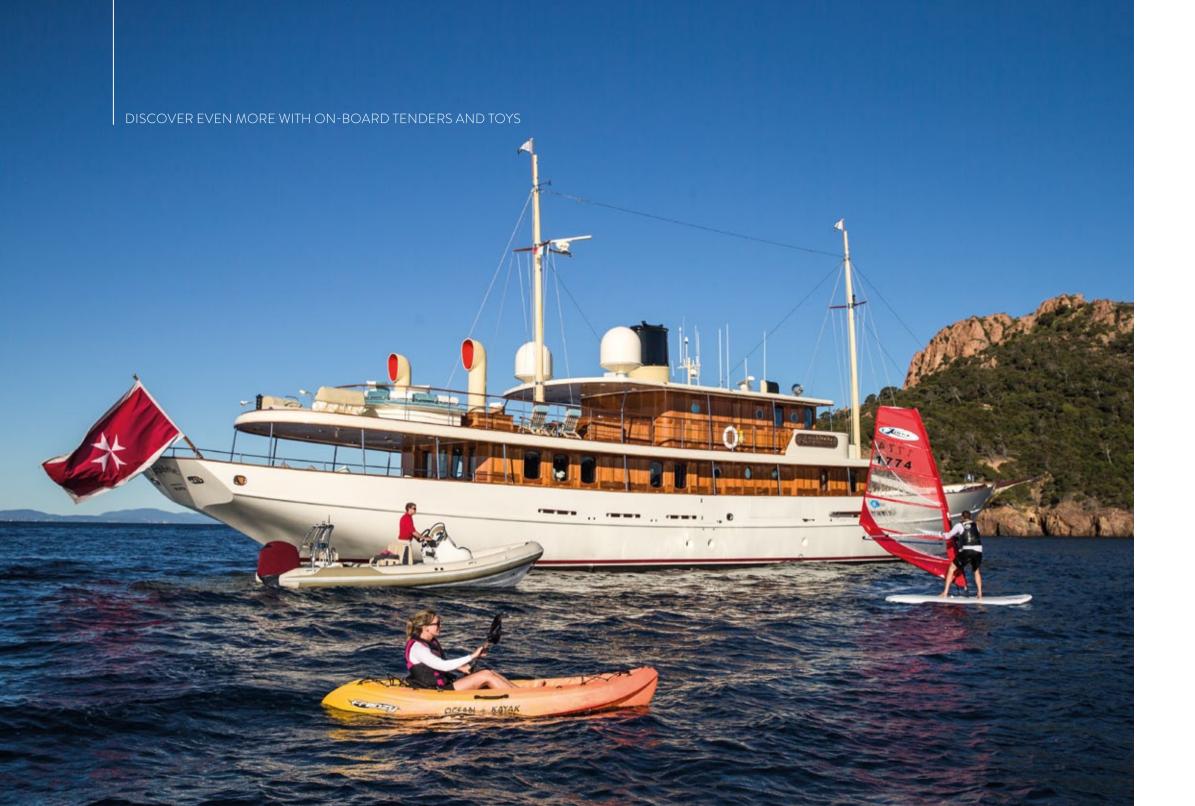

with 115hp engine

Snorkelling gear

2 x kayaks (double & single)

2 x stand up paddle boards

Satcom & Cellular Communications Facilities

VSAT

Wi-Fi internet access

Satellite television