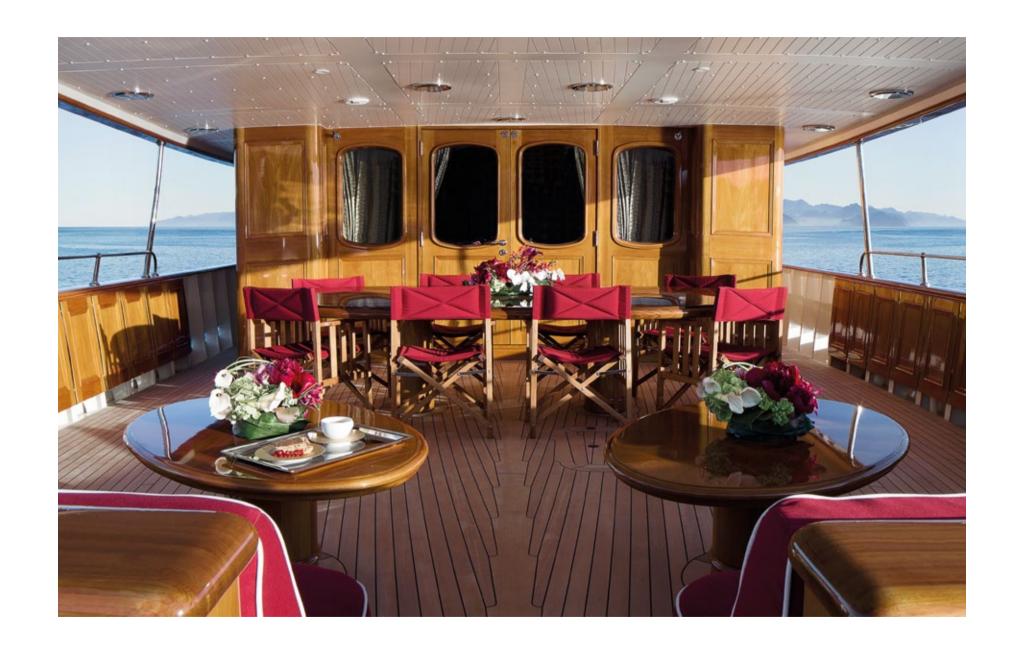

AFTER A LAVISH BREAKFAST, THE UPPER DECK
IS AN IRRESISTIBLE SPOT FOR WHILING THE
MORNING AWAY. GLEAMING TEAK PANELS
OFFSET AGAINST STAINLESS STEEL STANCHIONS,
ELEGANT STEAMER CHAIRS AND IMPOSING
FUNNELS. RECLINE ON THE GENEROUSLY SIZED
SUN PADS AND TAKE IN THE SCENERY GLIDING
BY. LET THE EVENINGS PASS ANCHORED IN A
QUIET BAY OR IN A VIBRANT PORT, THE CHOICE
IS YOURS.