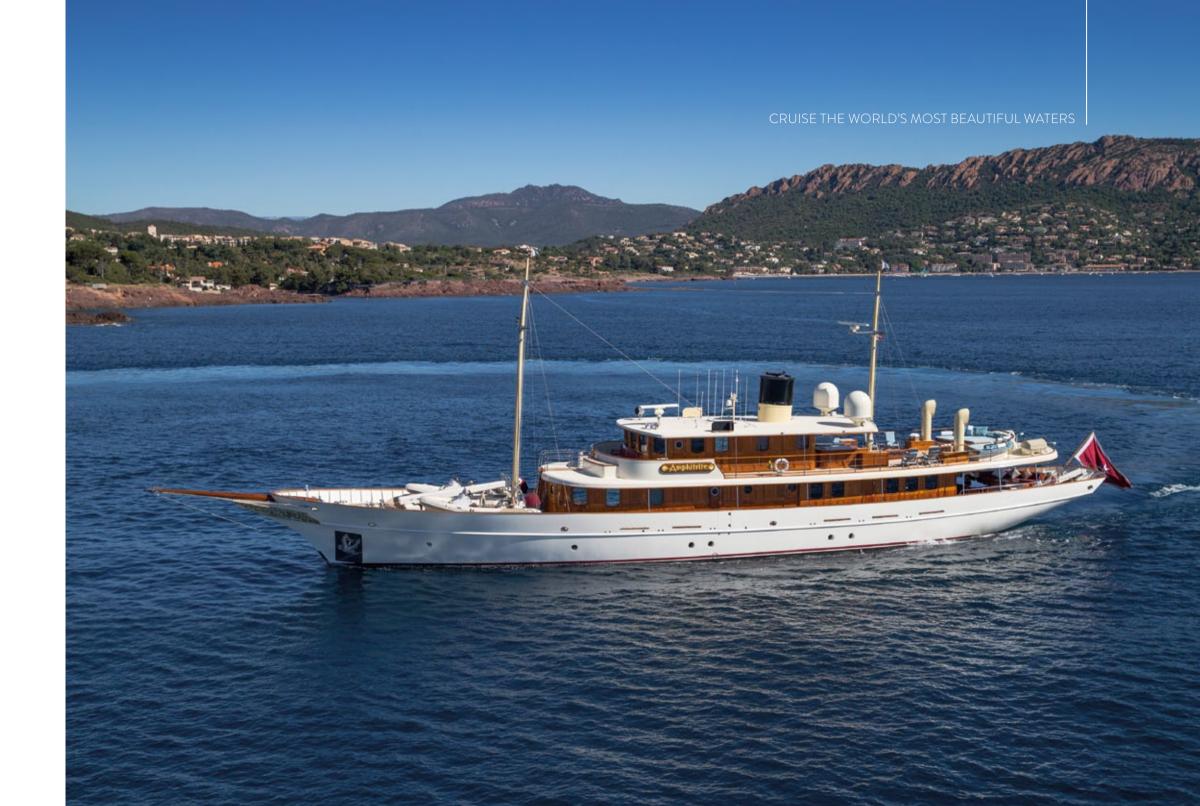

Amphitrite

HEAD FOR ADVENTURE ON BOARD AMPHITRITE

43.6 METRES OF

## SHEER LUXURY AND DISTINGUISHED CHARM

AMPHITRITE WAS BUILT BY PROTEKSAN TURQUOISE AND LAUNCHED IN 2001, WITH FORM INSPIRED BY THE CLASSIC GENTLEMAN'S YACHTS OF THE 1930S. BEHIND HER CLASSICAL CLEAN LINES LIES STATE-OF-THE-ART TECHNOLOGY PROVIDING YOU WITH THE LATEST COMFORTS FOR A SMOOTH AND SAFE VOYAGE OF DISCOVERY. THE ALLURING BLEND OF MODERN AND VINTAGE CONTINUES WITH ART DECO-INSPIRED INTERIOR DESIGN AND CHARMING NODS TO THE GLAMOUR OF A BYGONE ERA.