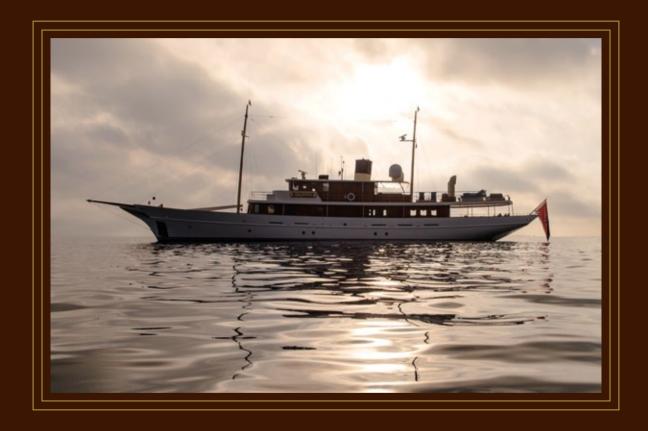

Amphitrite

HEAD FOR ADVENTURE ON BOARD AMPHITRITE

43.6 METRES OF

## SHEER LUXURY AND DISTINGUISHED CHARM

AMPHITRITE WAS BUILT BY PROTEKSAN TURQUOISE AND LAUNCHED IN 2001, WITH FORM INSPIRED BY THE CLASSIC GENTLEMAN'S YACHTS OF THE 1930S. BEHIND HER CLASSICAL CLEAN LINES LIES STATE-OF-THE-ART TECHNOLOGY PROVIDING YOU WITH THE LATEST COMFORTS FOR A SMOOTH AND SAFE VOYAGE OF DISCOVERY. THE ALLURING BLEND OF MODERN AND VINTAGE CONTINUES WITH ART DECO-INSPIRED INTERIOR DESIGN AND CHARMING NODS TO THE GLAMOUR OF A BYGONE ERA.