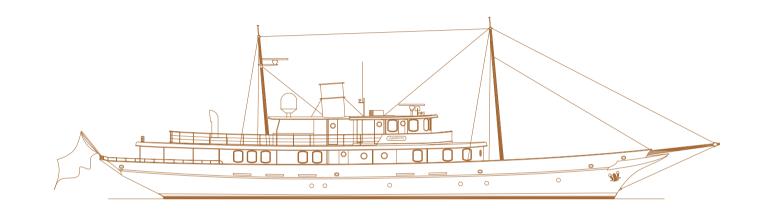

LAUNCHED 2001

UPPER DECK

MAIN DECK

LOWER DECK

● DECK AREA ● LIVING AREA ● THE MASTER STATEROOM ● GUEST ACCOMMODATION ● CREW

47.6m (156.2ft) 2001 (refitted 2008), L M Pagano 10 (3 double, 2 twin) Main Deck: Master cabin with Lower Deck: VIP double cabin, all with shower rooms en suite with 150hp engine