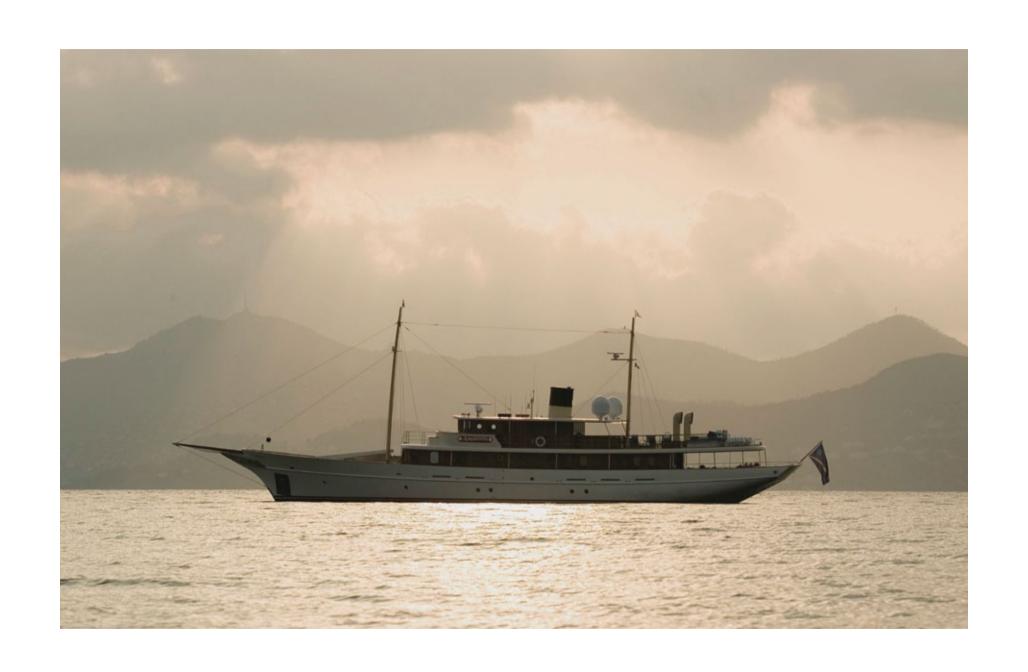

Amphitrite

HEAD FOR ADVENTURE ON BOARD AMPHITRITE

43.6 METRES OF

## SHEER LUXURY AND DISTINGUISHED CHARM

AMPHITRITE WAS BUILT BY PROTEKSAN TURQUOISE AND LAUNCHED IN 2001, WITH FORM INSPIRED BY THE CLASSIC GENTLEMAN'S YACHTS OF THE 1930S. BEHIND HER CLASSICAL CLEAN LINES LIES STATE-OF-THE-ART TECHNOLOGY PROVIDING YOU WITH THE LATEST COMFORTS FOR A SMOOTH AND SAFE VOYAGE OF DISCOVERY. THE ALLURING BLEND OF MODERN AND VINTAGE CONTINUES WITH ART DECO-INSPIRED INTERIOR DESIGN AND CHARMING NODS TO THE GLAMOUR OF A BYGONE ERA.