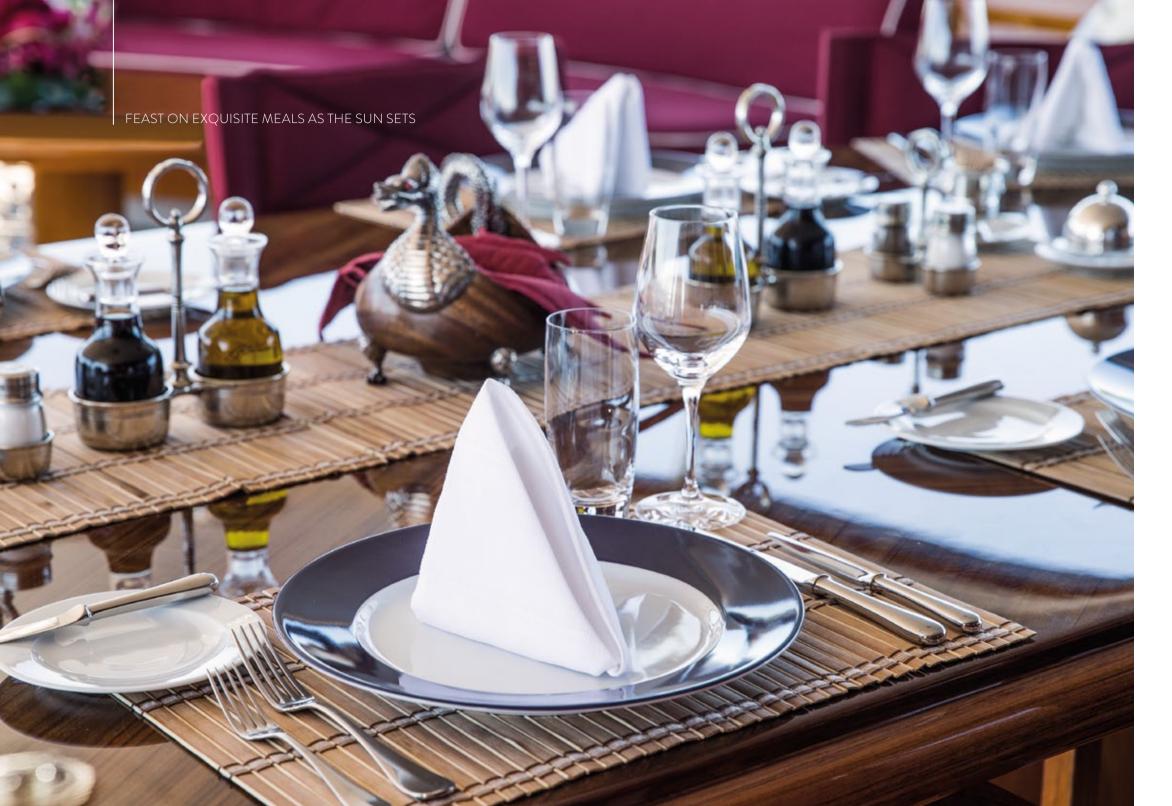

AFTER A LAVISH BREAKFAST, THE UPPER DECK
IS AN IRRESISTIBLE SPOT FOR WHILING THE
MORNING AWAY. GLEAMING TEAK PANELS
OFFSET AGAINST STAINLESS STEEL STANCHIONS,
ELEGANT STEAMER CHAIRS AND IMPOSING
FUNNELS. RECLINE ON THE GENEROUSLY SIZED
SUN PADS AND TAKE IN THE SCENERY GLIDING
BY. LET THE EVENINGS PASS ANCHORED IN A
QUIET BAY OR IN A VIBRANT PORT, THE CHOICE
IS YOURS.