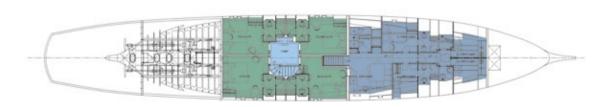

LAUNCHED 2001

UPPER DECK

MAIN DECK

LOWER DECK

● DECK AREA ● LIVING AREA ● THE MASTER STATEROOM ● GUEST ACCOMMODATION ● CREW

47.6m (156.2ft) 2001 (refitted 2008), L M Pagano 10 (3 double, 2 twin) Main Deck: Master cabin with Lower Deck: VIP double cabin, all with shower rooms en suite with 150hp engine