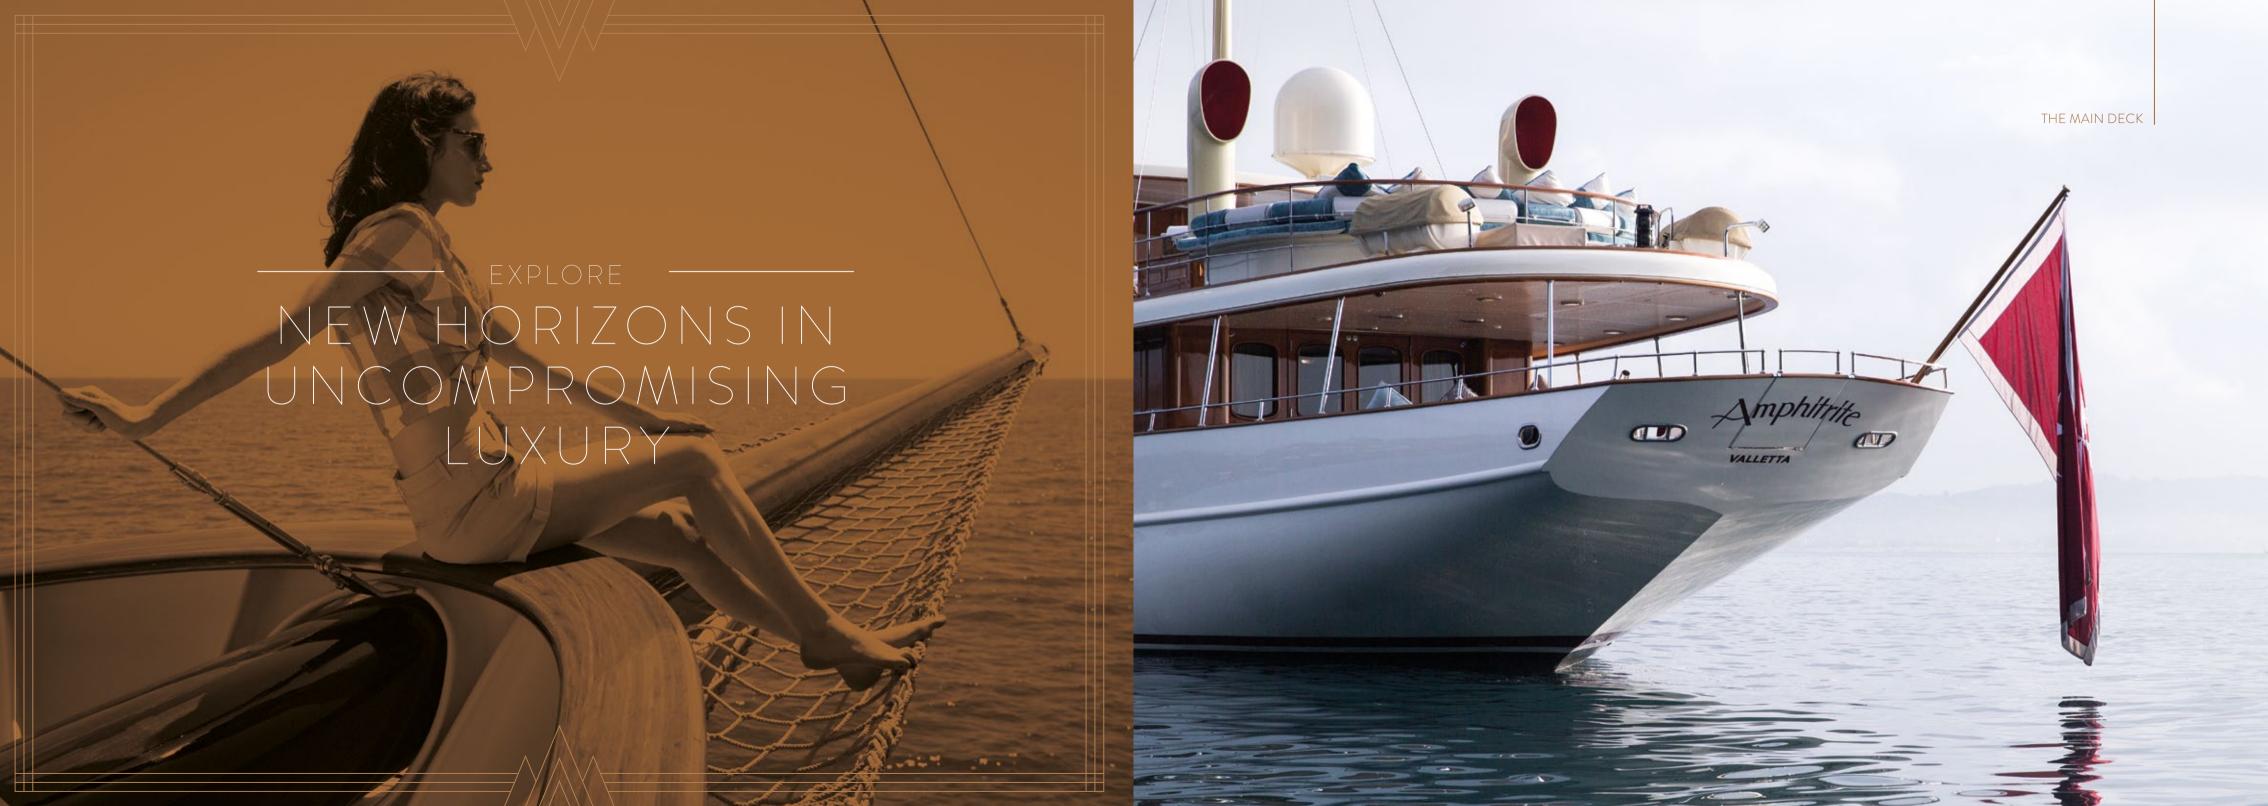

## SHEER LUXURY AND DISTINGUISHED CHARM

AMPHITRITE WAS BUILT BY PROTEKSAN TURQUOISE AND LAUNCHED IN 2001, WITH FORM INSPIRED BY THE CLASSIC GENTLEMAN'S YACHTS OF THE 1930S. BEHIND HER CLASSICAL CLEAN LINES LIES STATE-OF-THE-ART TECHNOLOGY PROVIDING YOU WITH THE LATEST COMFORTS FOR A SMOOTH AND SAFE VOYAGE OF DISCOVERY. THE ALLURING BLEND OF MODERN AND VINTAGE CONTINUES WITH ART DECO-INSPIRED INTERIOR DESIGN AND CHARMING NODS TO THE GLAMOUR OF A BYGONE ERA.

LAUNCHED 2001

UPPER DECK

MAIN DECK

LOWER DECK

● DECK AREA ● LIVING AREA ● THE MASTER STATEROOM ● GUEST ACCOMMODATION ● CREW

47.6m (156.2ft) 2001 (refitted 2008), L M Pagano 10 (3 double, 2 twin) Main Deck: Master cabin with Lower Deck: VIP double cabin, all with shower rooms en suite with 150hp engine