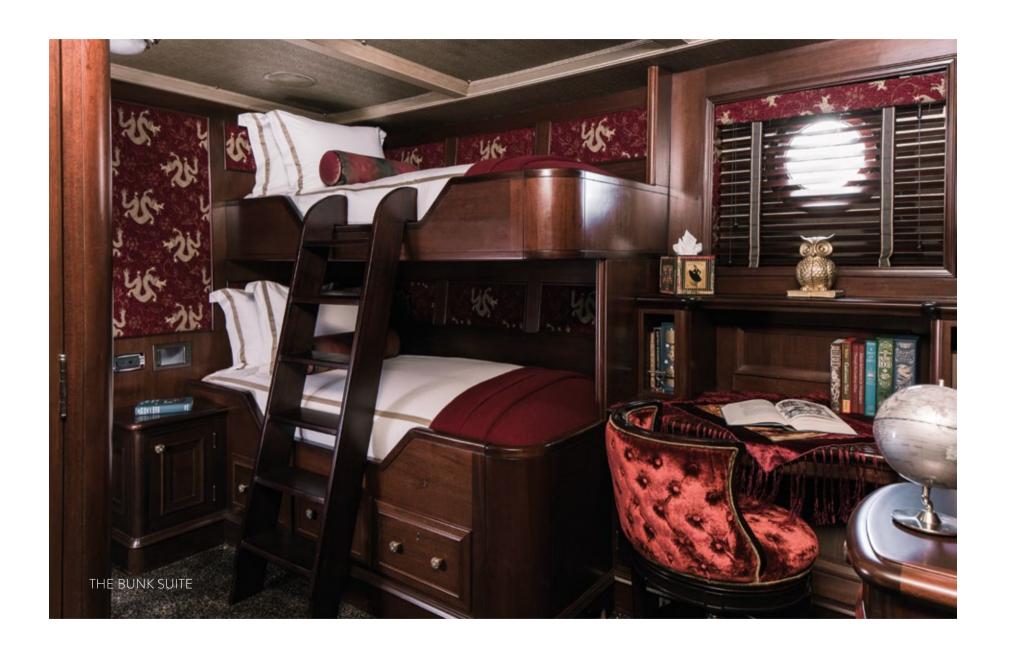

LAUNCHED 2001

UPPER DECK

MAIN DECK

LOWER DECK

● DECK AREA ● LIVING AREA ● THE MASTER STATEROOM ● GUEST ACCOMMODATION ● CREW

47.6m (156.2ft) 2001 (refitted 2008), L M Pagano 10 (3 double, 2 twin) Main Deck: Master cabin with Lower Deck: VIP double cabin, all with shower rooms en suite with 150hp engine