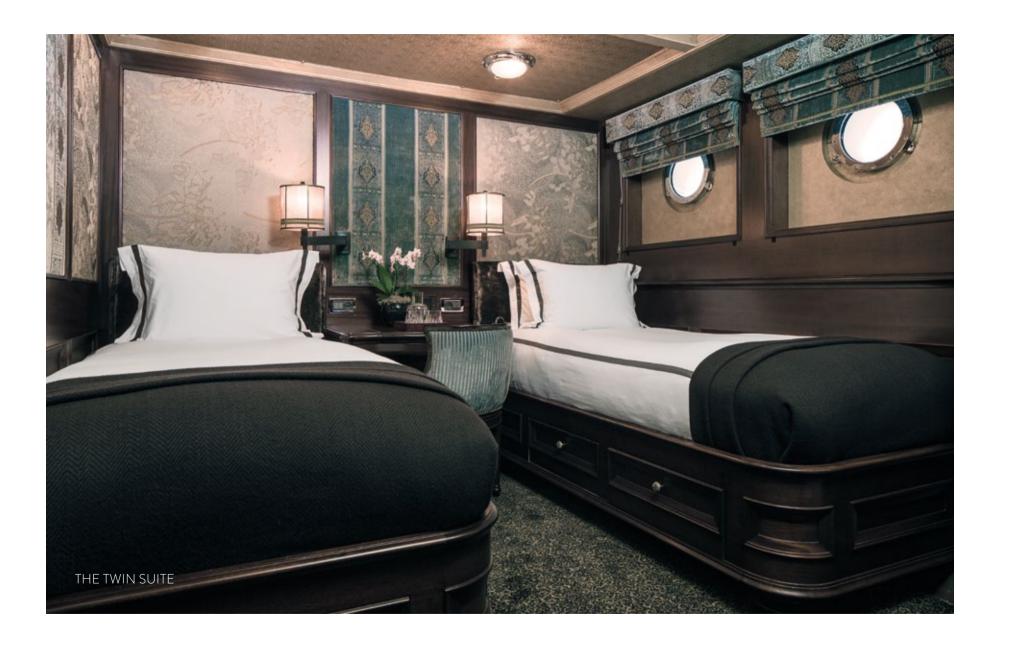

LAUNCHED 2001

UPPER DECK

MAIN DECK

LOWER DECK

● DECK AREA ● LIVING AREA ● THE MASTER STATEROOM ● GUEST ACCOMMODATION ● CREW

47.6m (156.2ft) 2001 (refitted 2008), L M Pagano 10 (3 double, 2 twin) Main Deck: Master cabin with Lower Deck: VIP double cabin, all with shower rooms en suite with 150hp engine