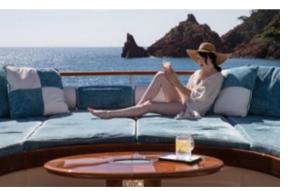

AFTER A LAVISH BREAKFAST, THE UPPER DECK
IS AN IRRESISTIBLE SPOT FOR WHILING THE
MORNING AWAY. GLEAMING TEAK PANELS
OFFSET AGAINST STAINLESS STEEL STANCHIONS,
ELEGANT STEAMER CHAIRS AND IMPOSING
FUNNELS. RECLINE ON THE GENEROUSLY SIZED
SUN PADS AND TAKE IN THE SCENERY GLIDING
BY. LET THE EVENINGS PASS ANCHORED IN A
QUIET BAY OR IN A VIBRANT PORT, THE CHOICE
IS YOURS.