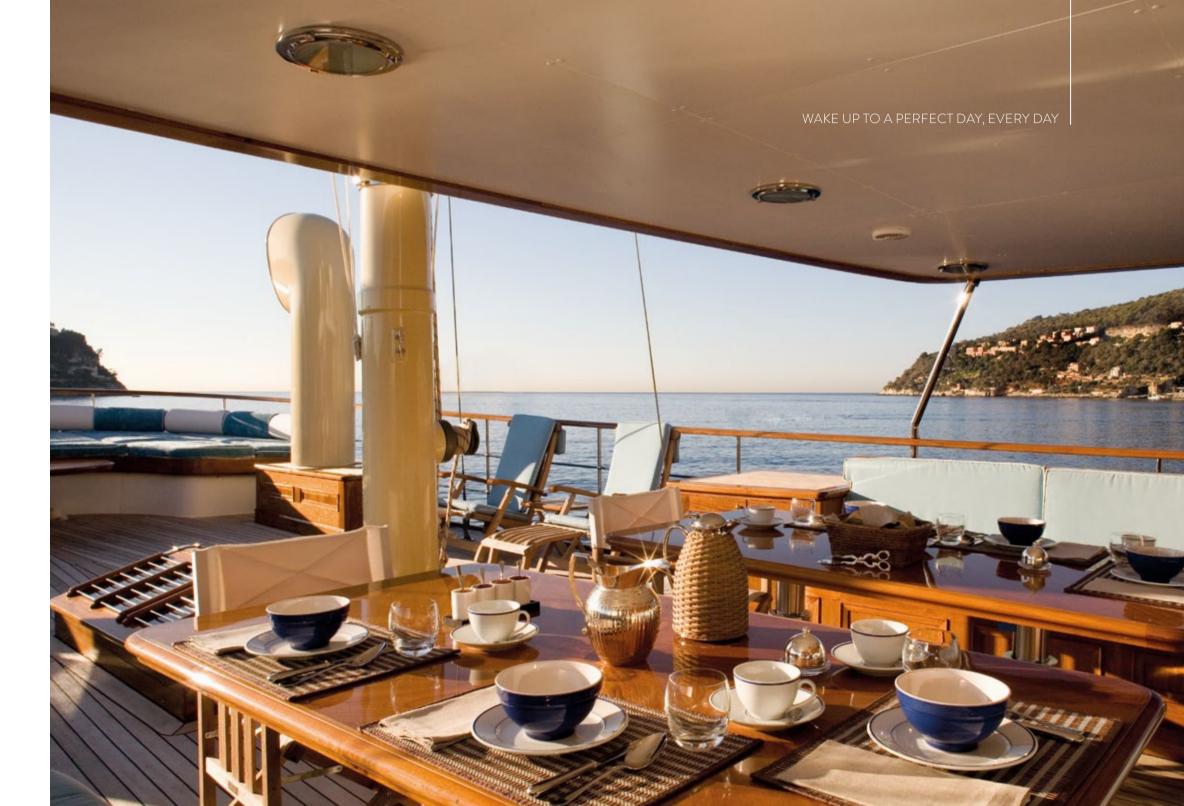

AFTER A LAVISH BREAKFAST, THE UPPER DECK
IS AN IRRESISTIBLE SPOT FOR WHILING THE
MORNING AWAY. GLEAMING TEAK PANELS
OFFSET AGAINST STAINLESS STEEL STANCHIONS,
ELEGANT STEAMER CHAIRS AND IMPOSING
FUNNELS. RECLINE ON THE GENEROUSLY SIZED
SUN PADS AND TAKE IN THE SCENERY GLIDING
BY. LET THE EVENINGS PASS ANCHORED IN A
QUIET BAY OR IN A VIBRANT PORT, THE CHOICE
IS YOURS.