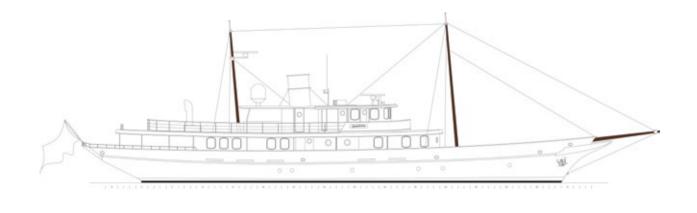

## SHEER LUXURY AND DISTINGUISHED CHARM

AMPHITRITE WAS BUILT BY PROTEKSAN TURQUOISE AND LAUNCHED IN 2001, WITH FORM INSPIRED BY THE CLASSIC GENTLEMAN'S YACHTS OF THE 1930S. BEHIND HER CLASSICAL CLEAN LINES LIES STATE-OF-THE-ART TECHNOLOGY PROVIDING YOU WITH THE LATEST COMFORTS FOR A SMOOTH AND SAFE VOYAGE OF DISCOVERY. THE ALLURING BLEND OF MODERN AND VINTAGE CONTINUES WITH ART DECO-INSPIRED INTERIOR DESIGN AND CHARMING NODS TO THE GLAMOUR OF A BYGONE ERA.

LAUNCHED 2001

UPPER DECK

MAIN DECK

LOWER DECK

● DECK AREA ● LIVING AREA ● THE MASTER STATEROOM ● GUEST ACCOMMODATION ● CREW

47.6m (156.2ft) 2001 (refitted 2008), L M Pagano 10 (3 double, 2 twin) Main Deck: Master cabin with Lower Deck: VIP double cabin, all with shower rooms en suite with 150hp engine