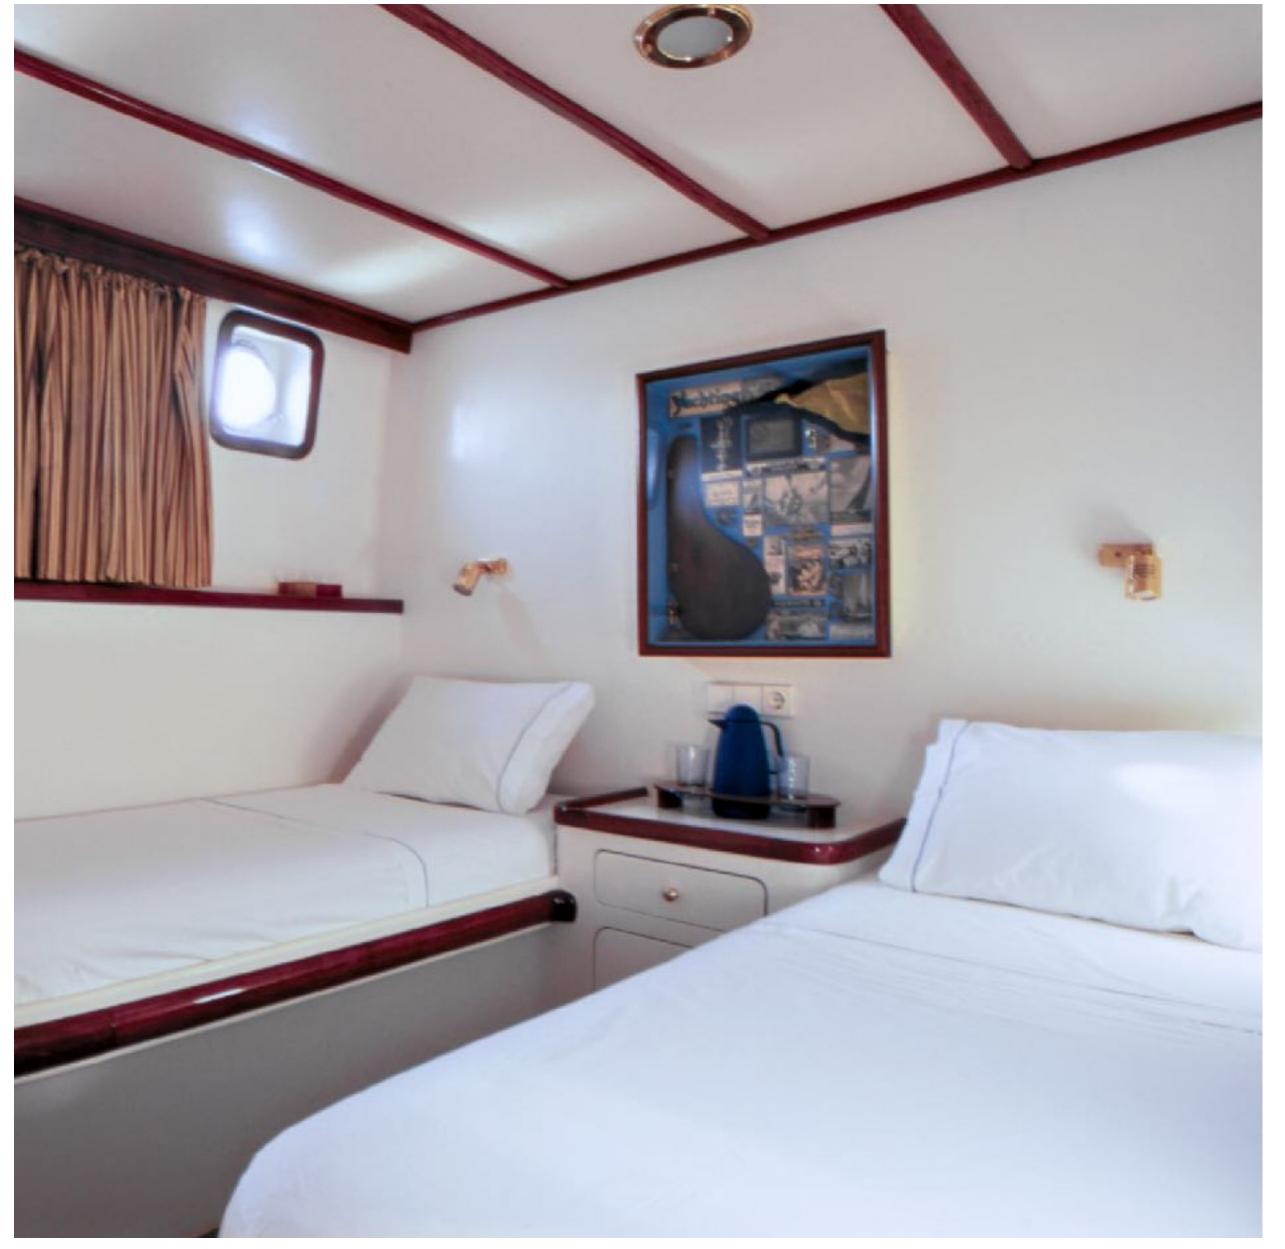

## SPECIFICATIONS

Accommodates 12 Guests in 5 Staterooms

Arrangements 4 Double, 1 Twin

Length 80'1" (24.40m)

Beam 22' (6.70m)

Draft 9'4" (2.8m)

Year / Refit 1997 / 2020

Builder Custom built