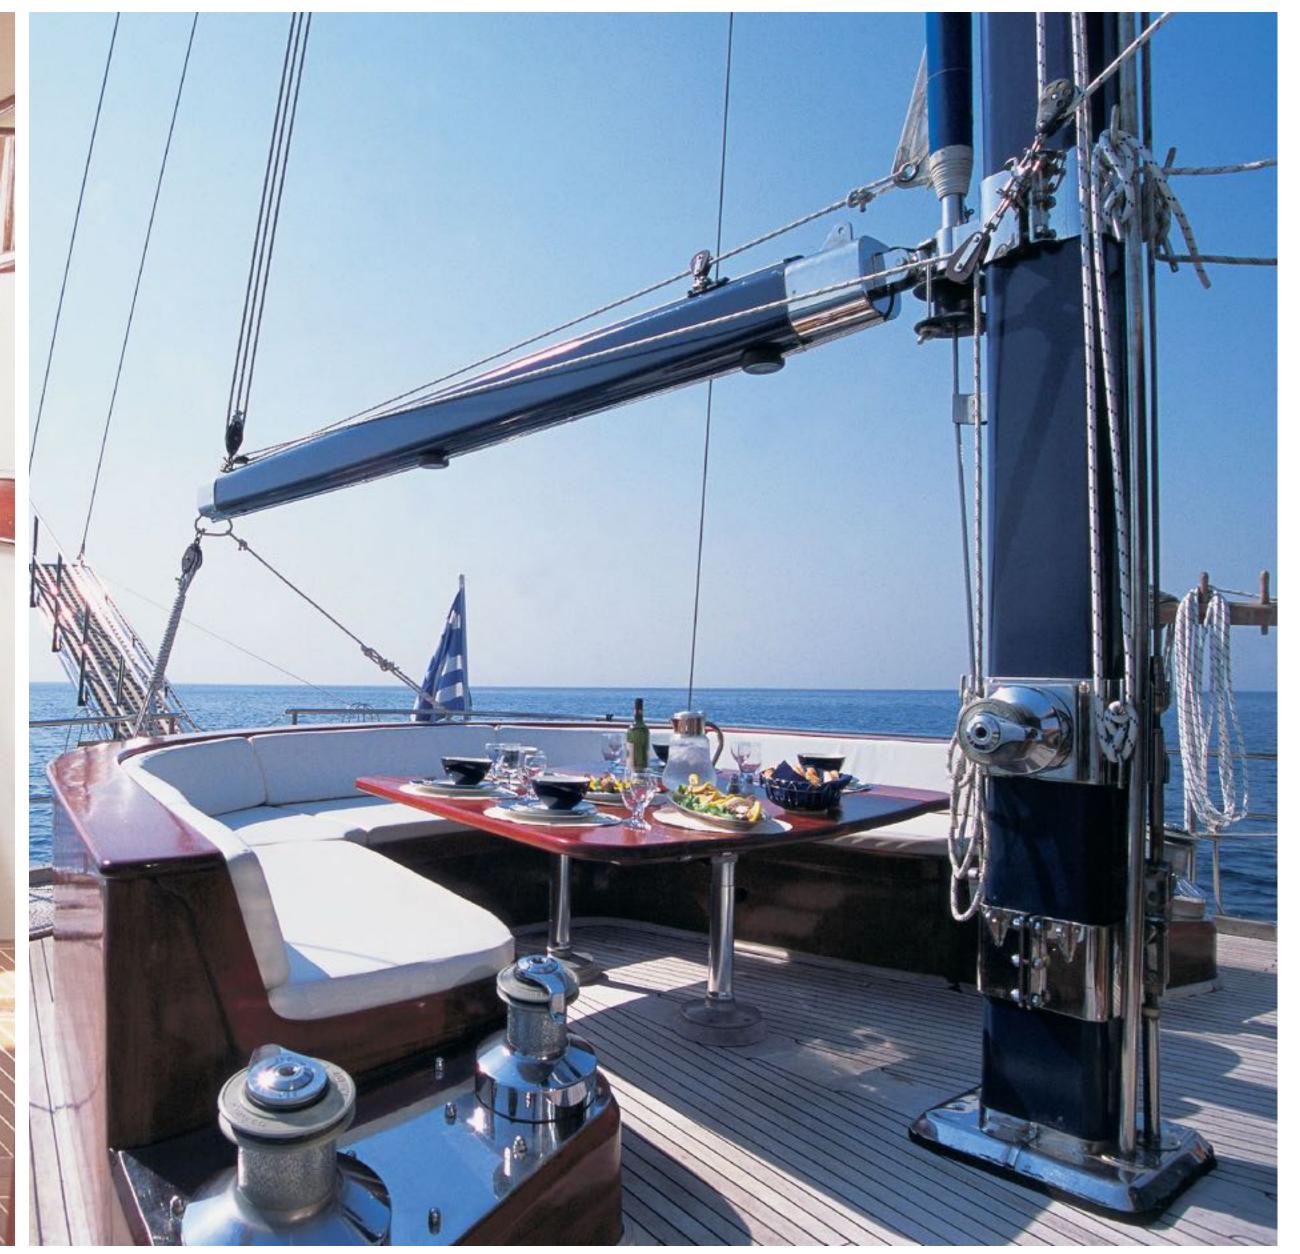

ALMYRA

ALMYRA

ALMYRA MASTER STATEROOM

ALMYRA INSIDE AND OUTSIDE DINING TABLES

## KEY FEATURES

- Combines a magnificent traditional pine wooden hull with modern sailing equipment
- Al fresco cinema on deck
- Large full beam master cabin
- Vast variety of water toys