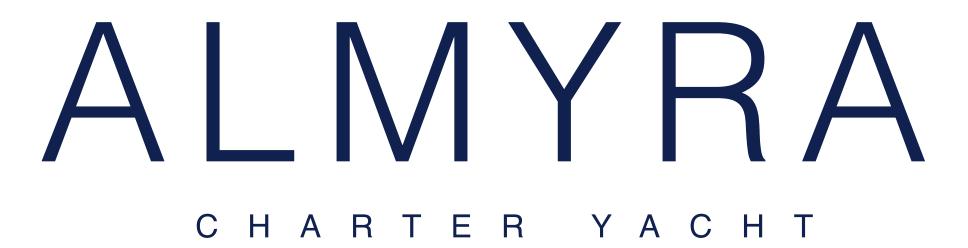

## KEY FEATURES

- Combines a magnificent traditional pine wooden hull with modern sailing equipment
- Al fresco cinema on deck
- Large full beam master cabin
- Vast variety of water toys

## SPECIFICATIONS

Accommodates 12 Guests in 5 Staterooms

Arrangements 4 Double, 1 Twin

Length 80'1" (24.40m)

Beam 22' (6.70m)

Draft 9'4" (2.8m)

Year / Refit 1997 / 2020

Builder Custom built