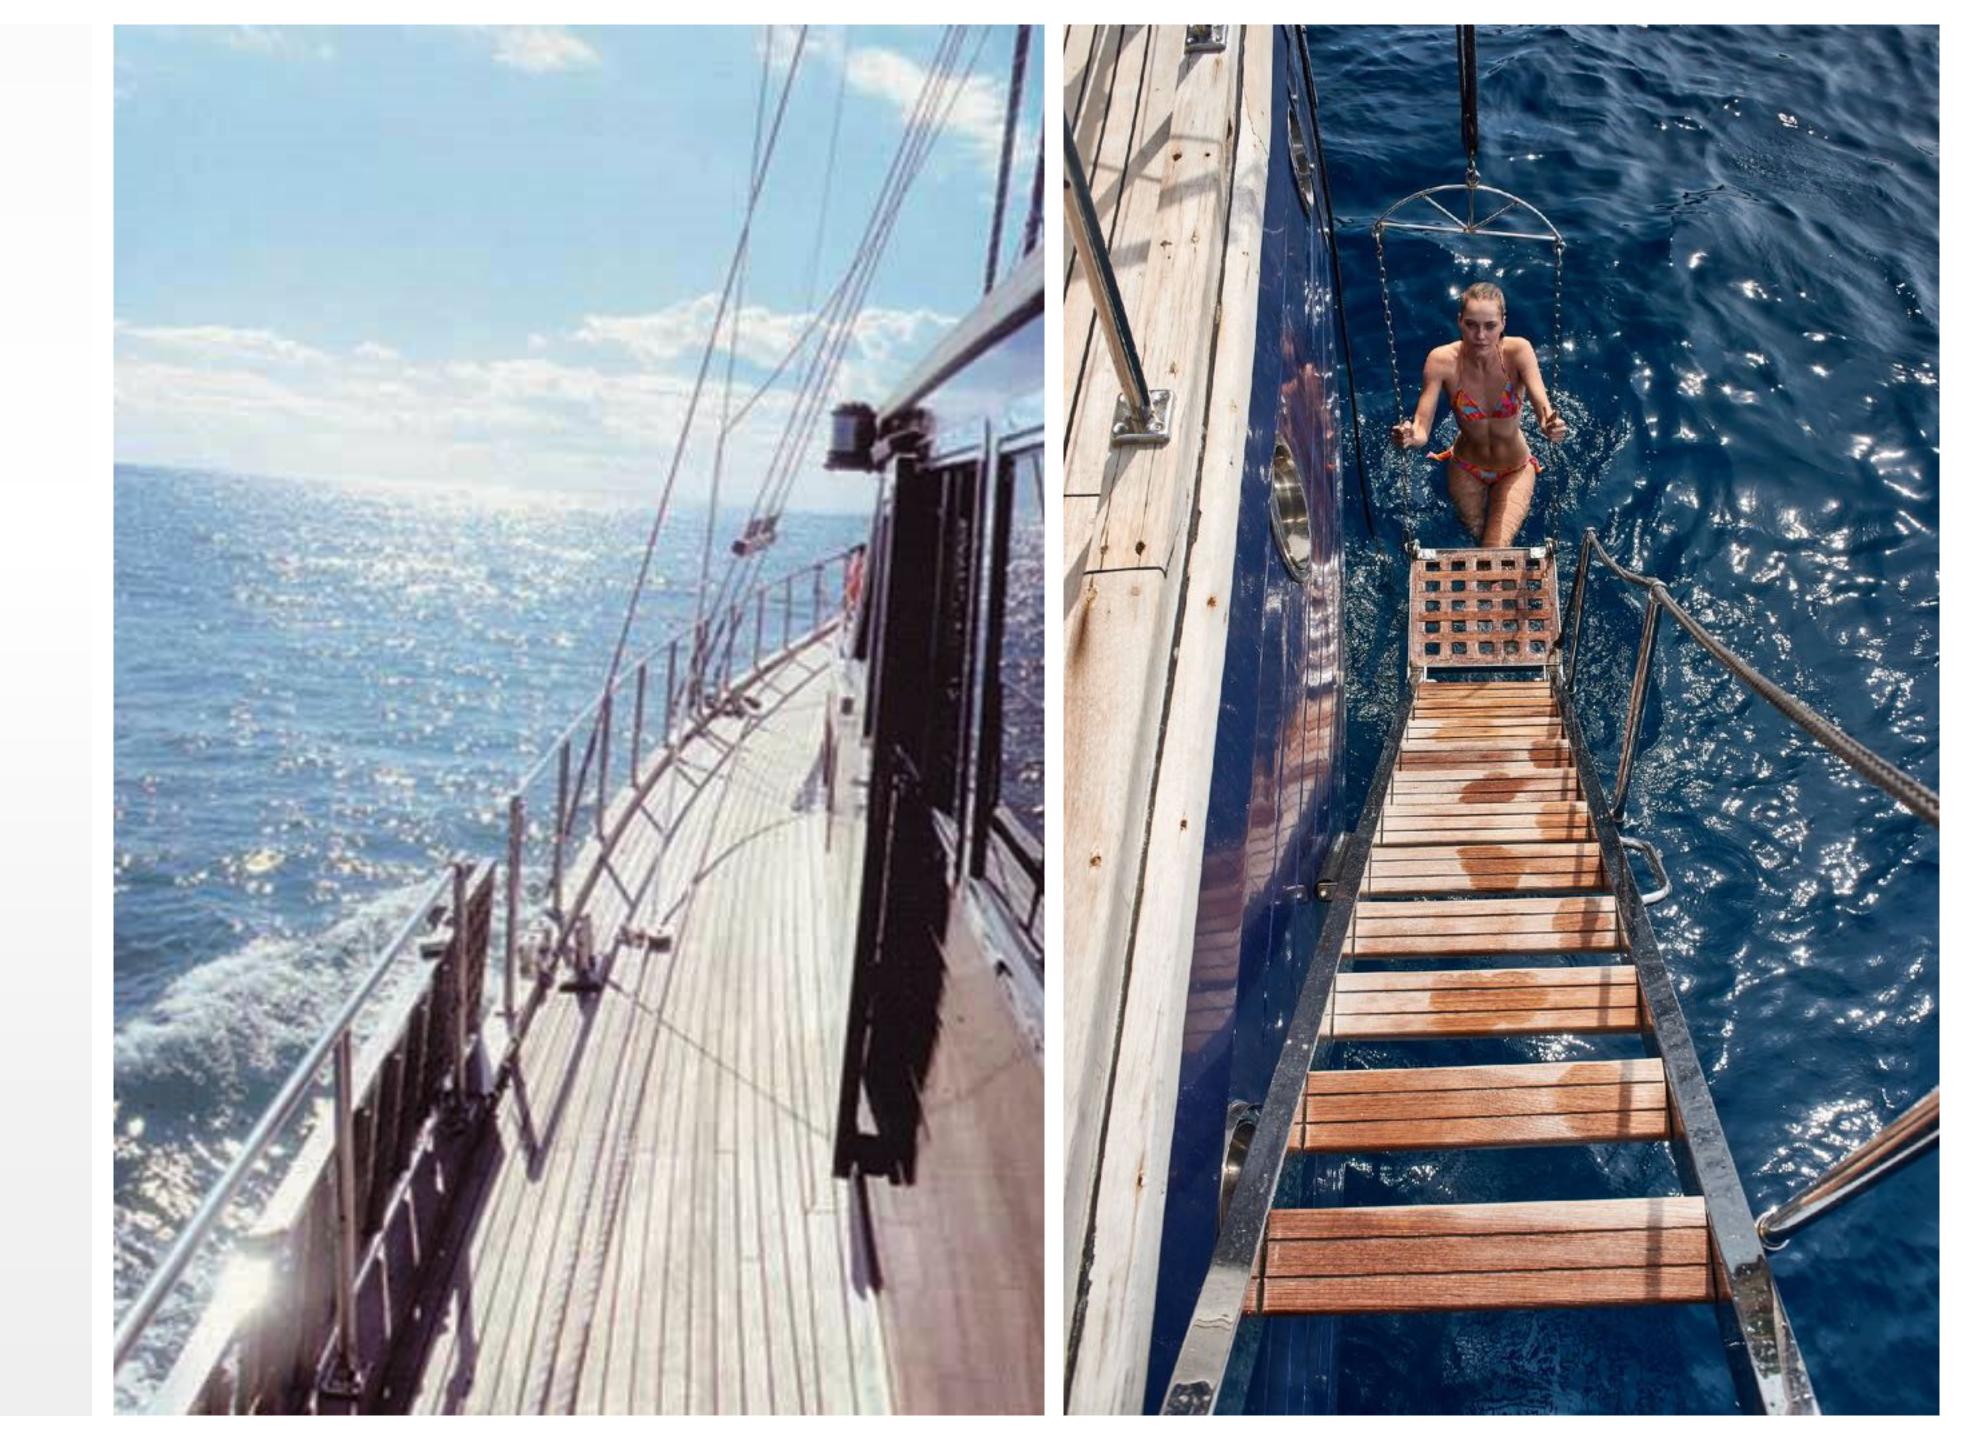

## KEY FEATURES

- Combines a magnificent traditional pine wooden hull with modern sailing equipment
- Al fresco cinema on deck
- Large full beam master cabin
- Vast variety of water toys

## TENDERS & WATER TOYS

- Tender Aruba 4m with outboard Yamaha 50HP
- Tender Boston Whaler with outboard Yamaha 25HP
- Jet ski Kawasaki 1200 3-seater
- 2 canoe (1-seater)
- SUP inflatable
- Water ski for adults & children
- Wake board
- Fishing and snorkeling
- Scuba diving equipment for 5