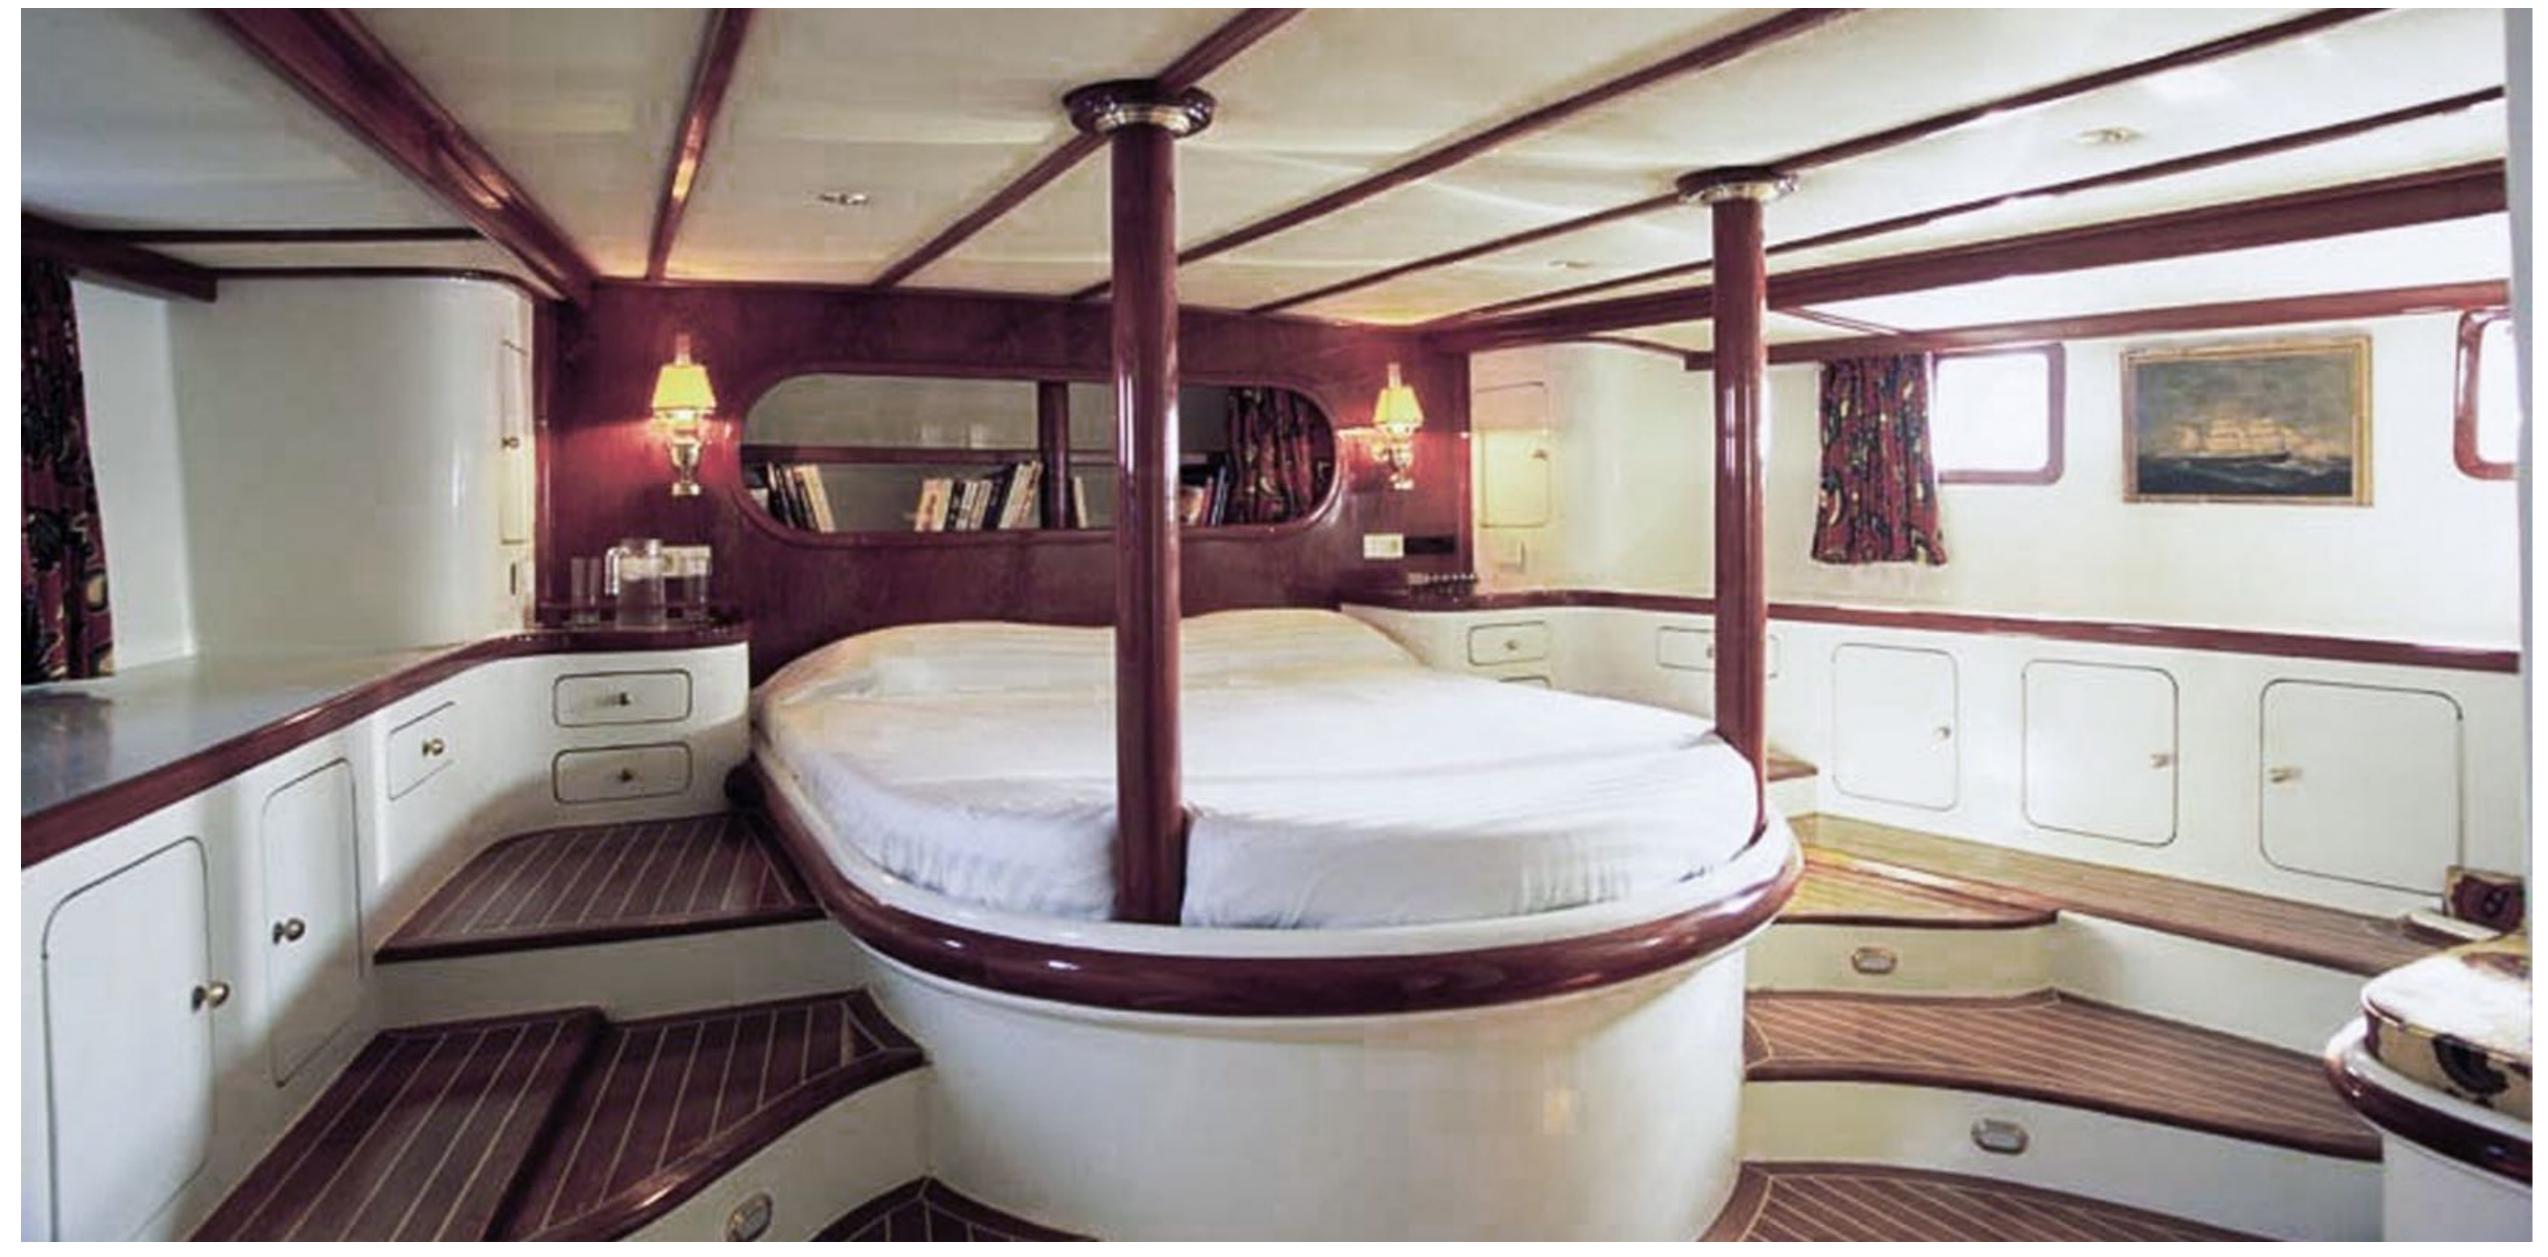

ALMYRA

ALMYRA

ALMYRA MASTER STATEROOM

ALMYRA INSIDE AND OUTSIDE DINING TABLES

## KEY FEATURES

- Combines a magnificent traditional pine wooden hull with modern sailing equipment
- Al fresco cinema on deck
- Large full beam master cabin
- Vast variety of water toys