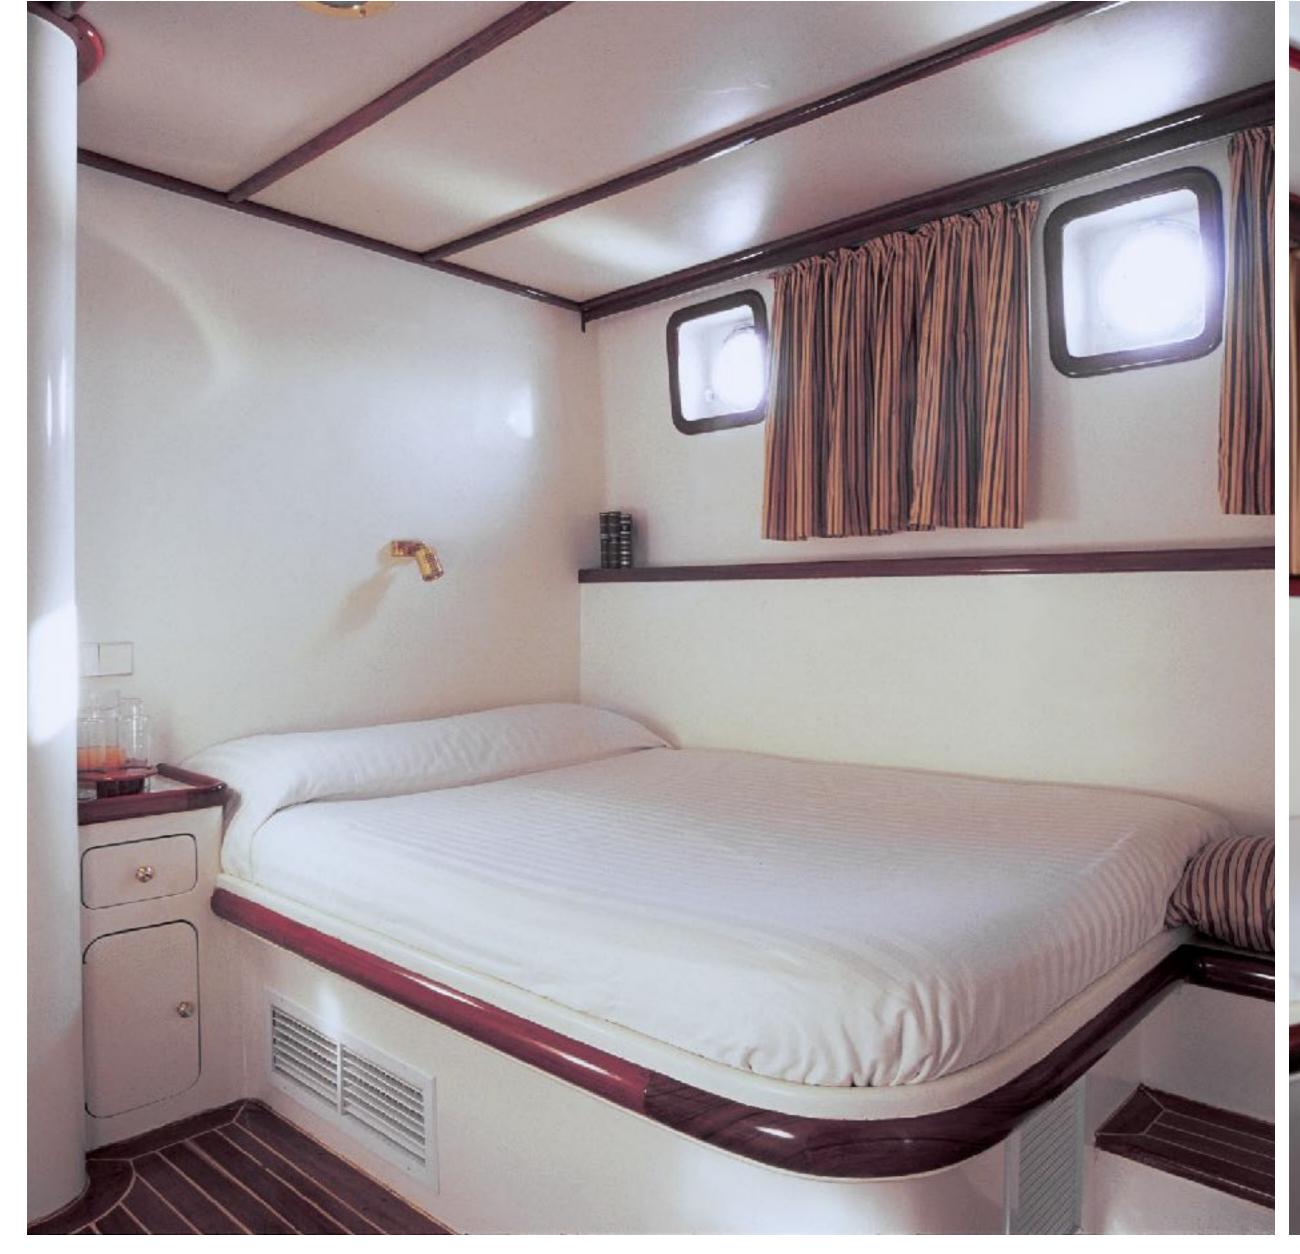

## SPECIFICATIONS

Accommodates 12 Guests in 5 Staterooms

Arrangements 4 Double, 1 Twin

Length 80'1" (24.40m)

Beam 22' (6.70m)

Draft 9'4" (2.8m)

Year / Refit 1997 / 2020

Builder Custom built