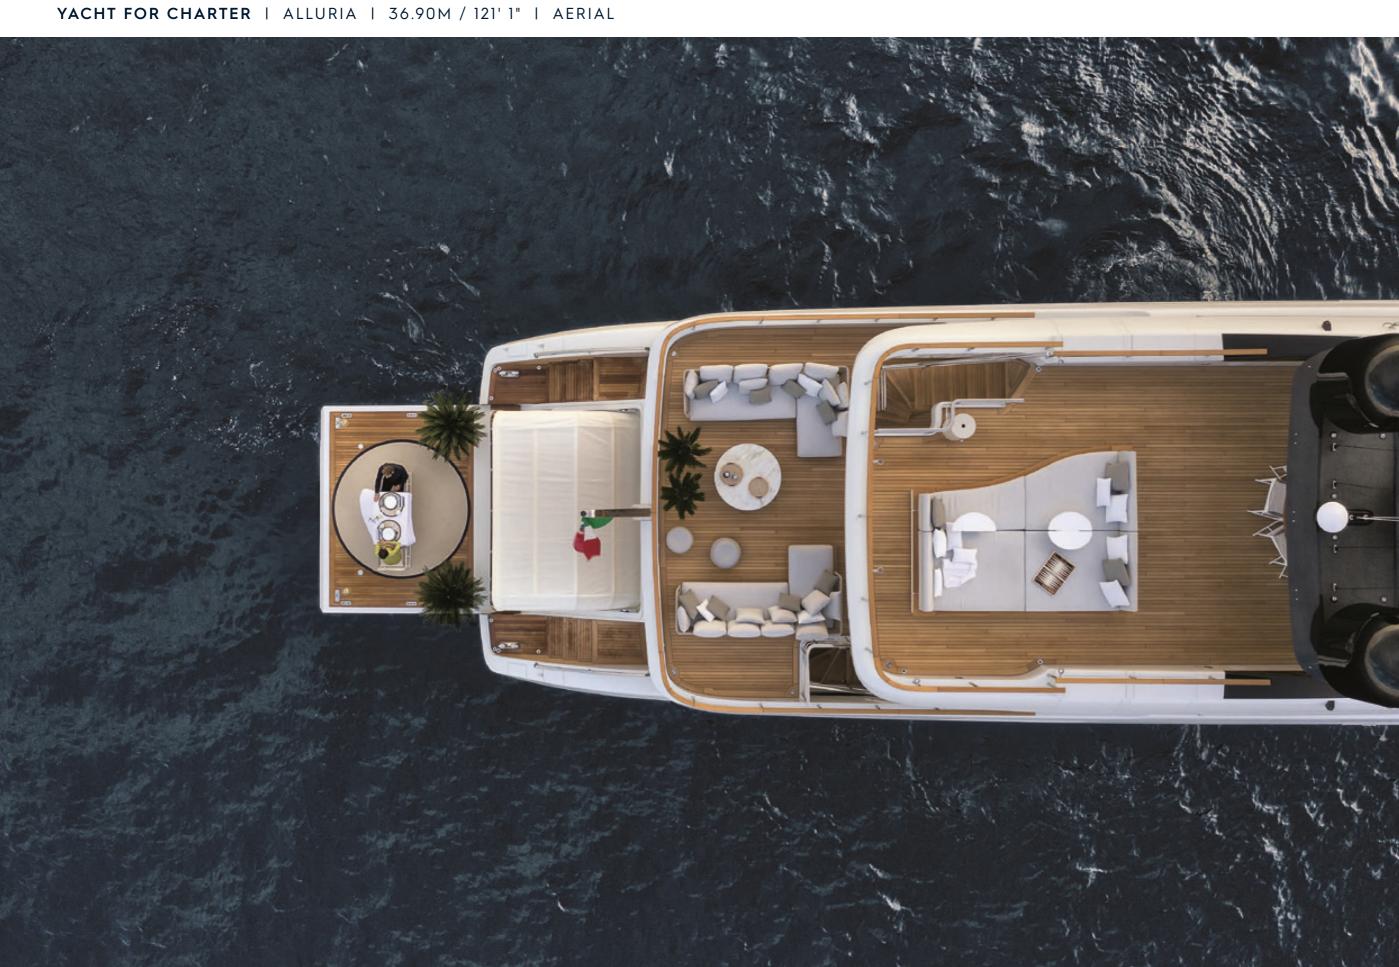

## **EXPERT'S VIEW**

Delivered in 2023, ALLURIA's contemporary interior, light-flooded rooms, and modern features are inspired by the glamorous Motopanfilo yachts built over 50 years ago. Accommodating 10 overnight guests in five cabins, she has a multitude of communal spaces and amenities to appeal to a mixed charter group or families alike.