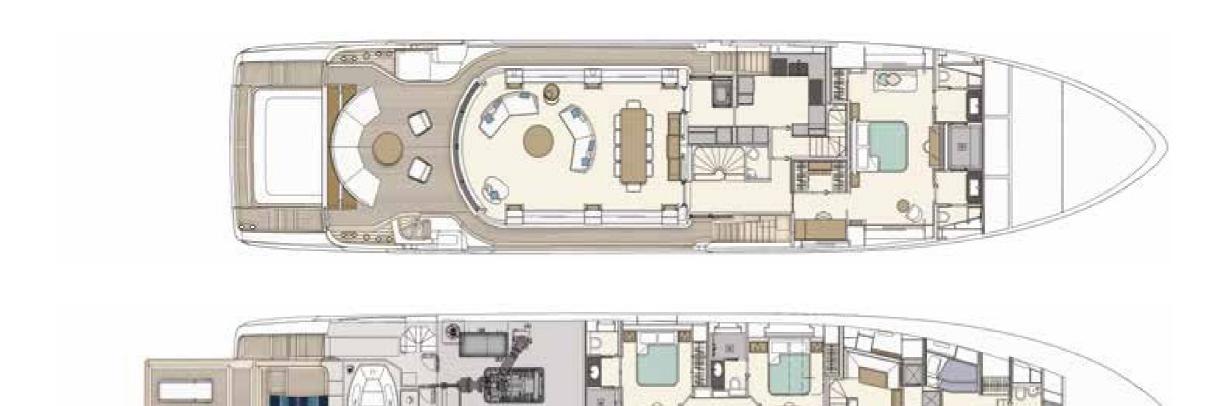

## **EXPERT'S VIEW**

Delivered in 2023, ALLURIA's contemporary interior, light-flooded rooms, and modern features are inspired by the glamorous Motopanfilo yachts built over 50 years ago. Accommodating 10 overnight guests in five cabins, she has a multitude of communal spaces and amenities to appeal to a mixed charter group or families alike.