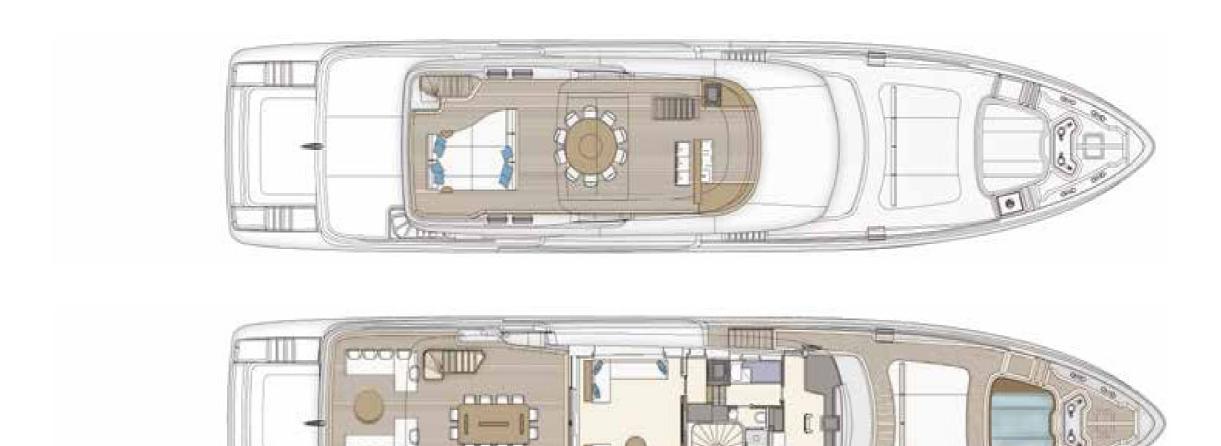

## **EXPERT'S VIEW**

Delivered in 2023, ALLURIA's contemporary interior, light-flooded rooms, and modern features are inspired by the glamorous Motopanfilo yachts built over 50 years ago. Accommodating 10 overnight guests in five cabins, she has a multitude of communal spaces and amenities to appeal to a mixed charter group or families alike.