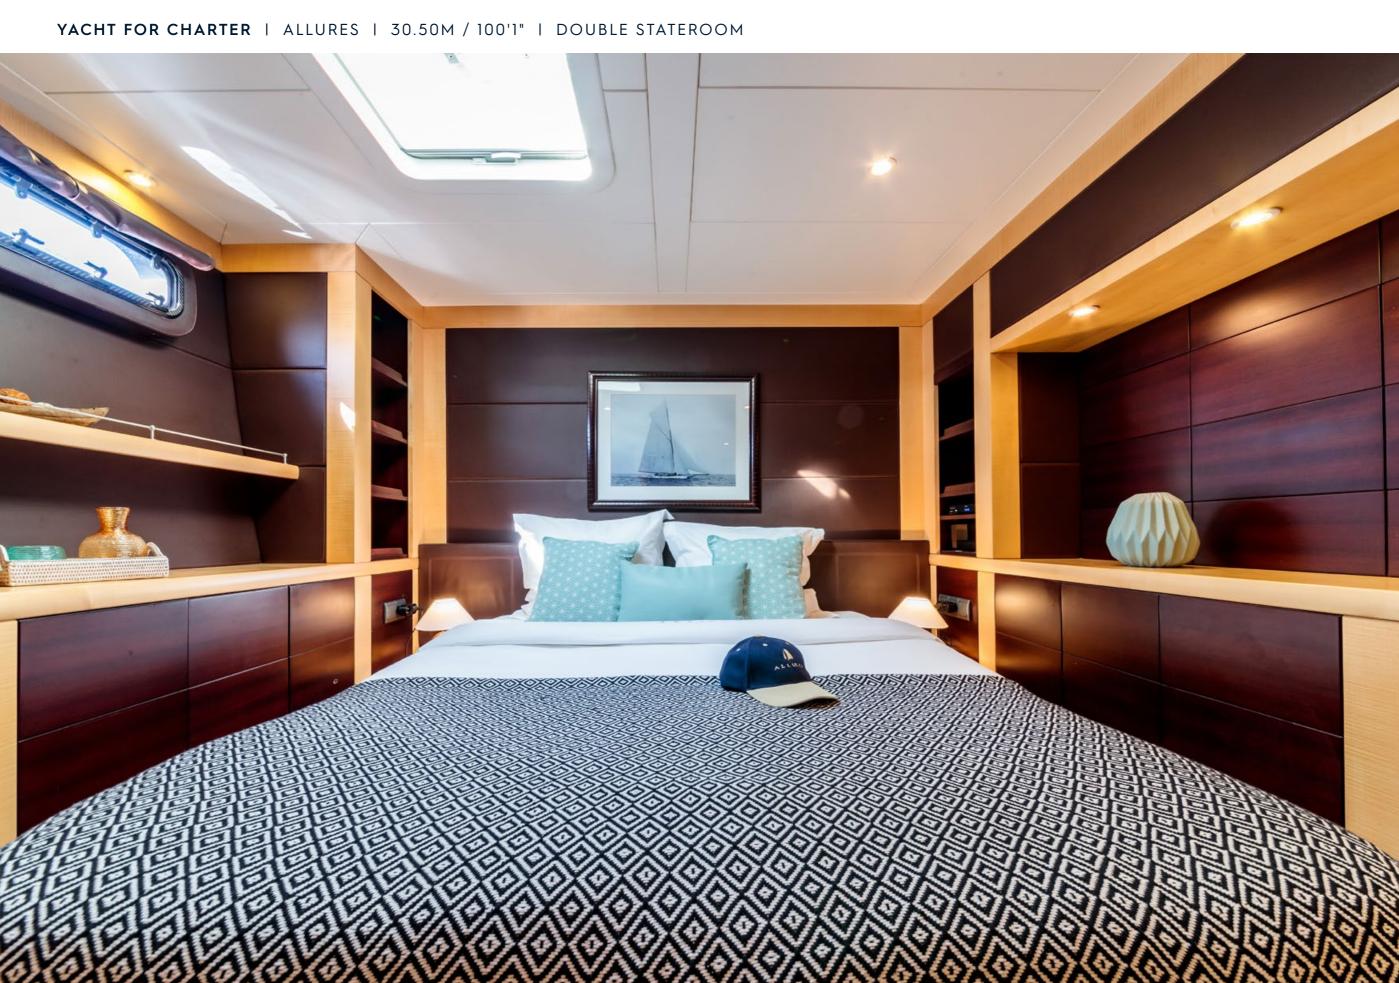

| BUILDER              | COMPOSITEWORKS     |
|----------------------|--------------------|
| BUILT / REFIT        | 2006 / 2016        |
| BEAM                 | 13.10M / 43'       |
| STATEROOMS           | 4                  |
| GUESTS               | 8                  |
| CREW                 | 5                  |
| SPEED                | 12 KNOTS / 20 MAX  |
|                      |                    |
| CRUISING AREA SUMMER | WEST MEDITERRANEAN |
| CRUISING AREA WINTER | WEST MEDITERRANEAN |
|                      |                    |
| WEEKLY RATE HIGH     | € 65,000           |