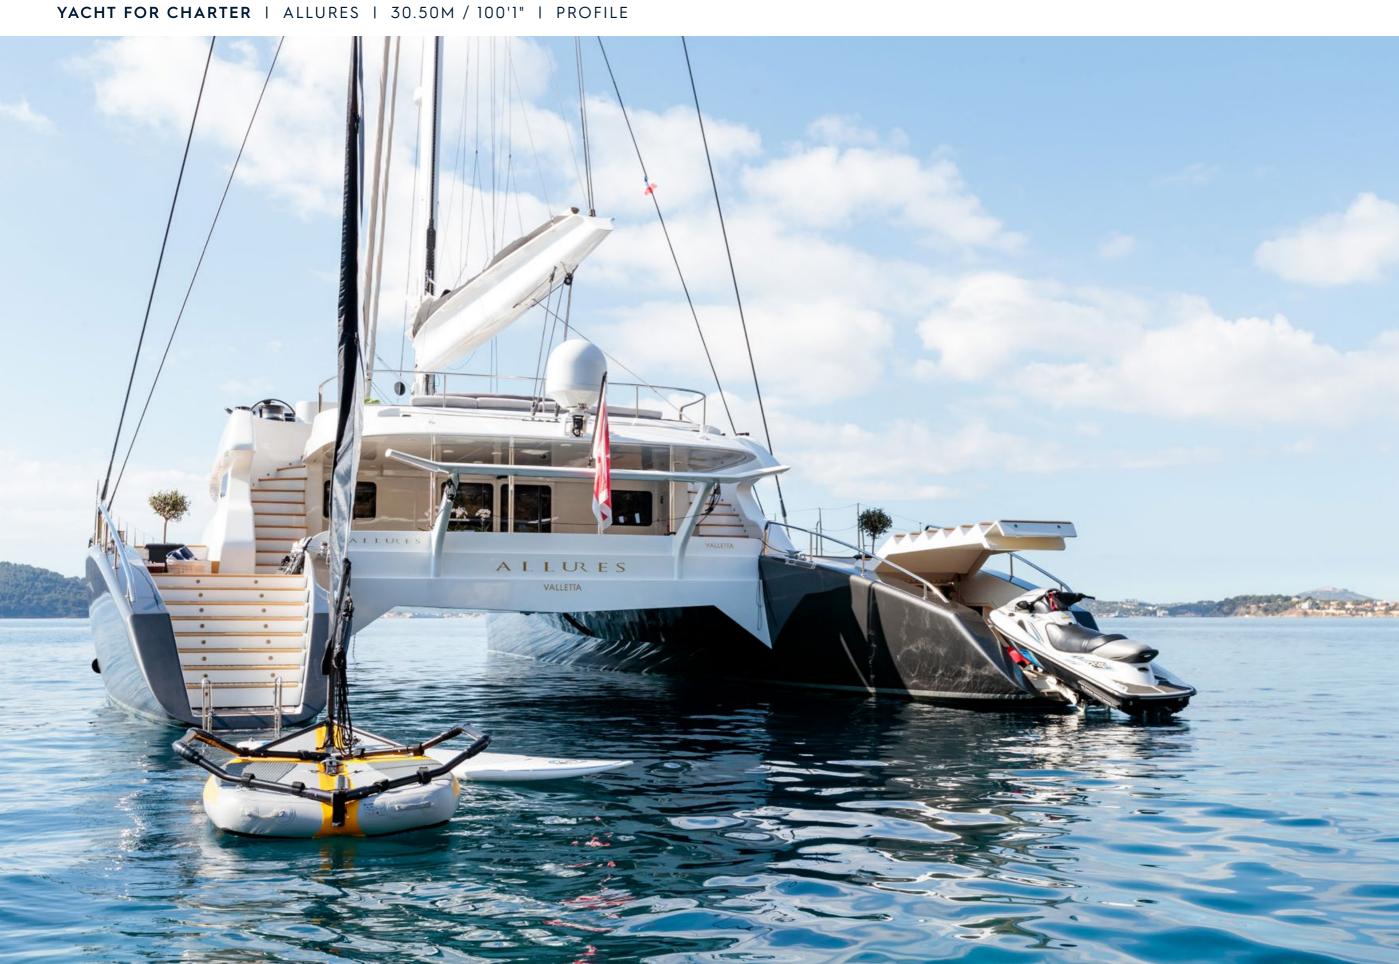

## TOYS

THREE-PERSON WAVERUNNER KAWASAKI

2X PADDLE BOARDS (1X RIGID AND 1X INFLATABLE)

2X INFLATABLE RINGS

INFLATABLE DINGHY TIWAL

INFLATABLE CANOE

WAKEBOARD

2X WATERSKI (MONO & BI)