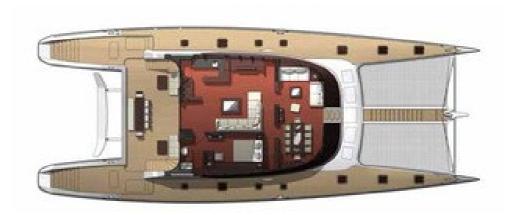

| BUILDER              | COMPOSITEWORKS     |
|----------------------|--------------------|
| BUILT / REFIT        | 2006 / 2016        |
| BEAM                 | 13.10M / 43'       |
| STATEROOMS           | 4                  |
| GUESTS               | 8                  |
| CREW                 | 5                  |
| SPEED                | 12 KNOTS / 20 MAX  |
|                      |                    |
| CRUISING AREA SUMMER | WEST MEDITERRANEAN |
| CRUISING AREA WINTER | WEST MEDITERRANEAN |
|                      |                    |
| WEEKLY RATE HIGH     | € 65,000           |