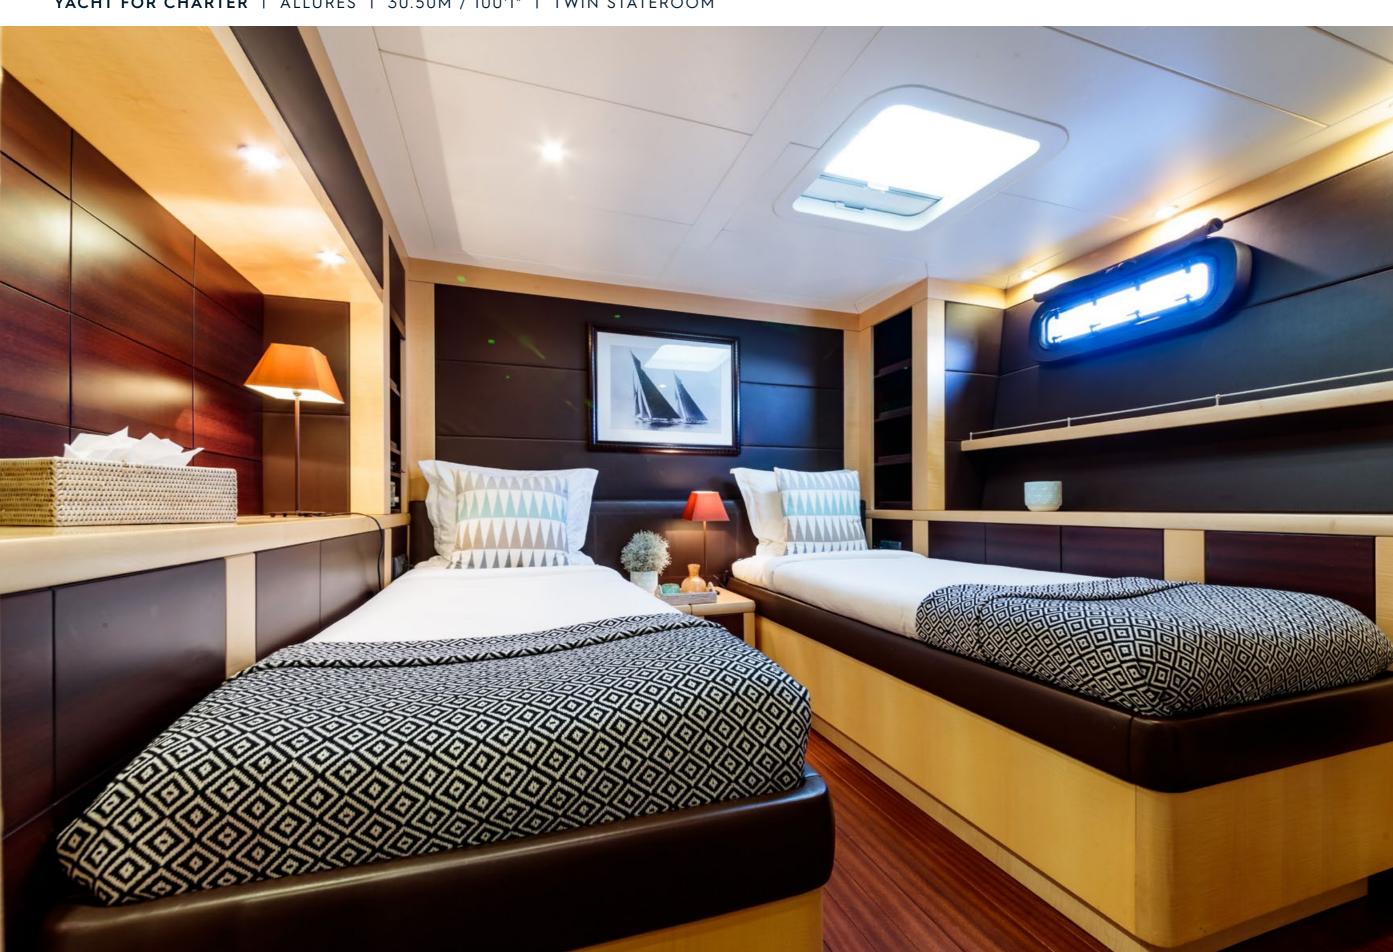

| BUILDER              | COMPOSITEWORKS     |
|----------------------|--------------------|
| BUILT / REFIT        | 2006 / 2016        |
| BEAM                 | 13.10M / 43'       |
| STATEROOMS           | 4                  |
| GUESTS               | 8                  |
| CREW                 | 5                  |
| SPEED                | 12 KNOTS / 20 MAX  |
|                      |                    |
| CRUISING AREA SUMMER | WEST MEDITERRANEAN |
| CRUISING AREA WINTER | WEST MEDITERRANEAN |
|                      |                    |
| WEEKLY RATE HIGH     | € 65,000           |