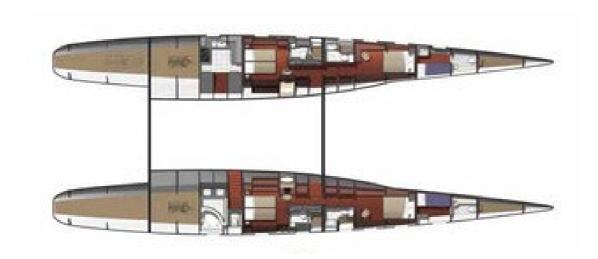

| BUILDER              | COMPOSITEWORKS     |
|----------------------|--------------------|
| BUILT / REFIT        | 2006 / 2016        |
| BEAM                 | 13.10M / 43'       |
| STATEROOMS           | 4                  |
| GUESTS               | 8                  |
| CREW                 | 5                  |
| SPEED                | 12 KNOTS / 20 MAX  |
|                      |                    |
| CRUISING AREA SUMMER | WEST MEDITERRANEAN |
| CRUISING AREA WINTER | WEST MEDITERRANEAN |
|                      |                    |
| WEEKLY RATE HIGH     | € 65,000           |