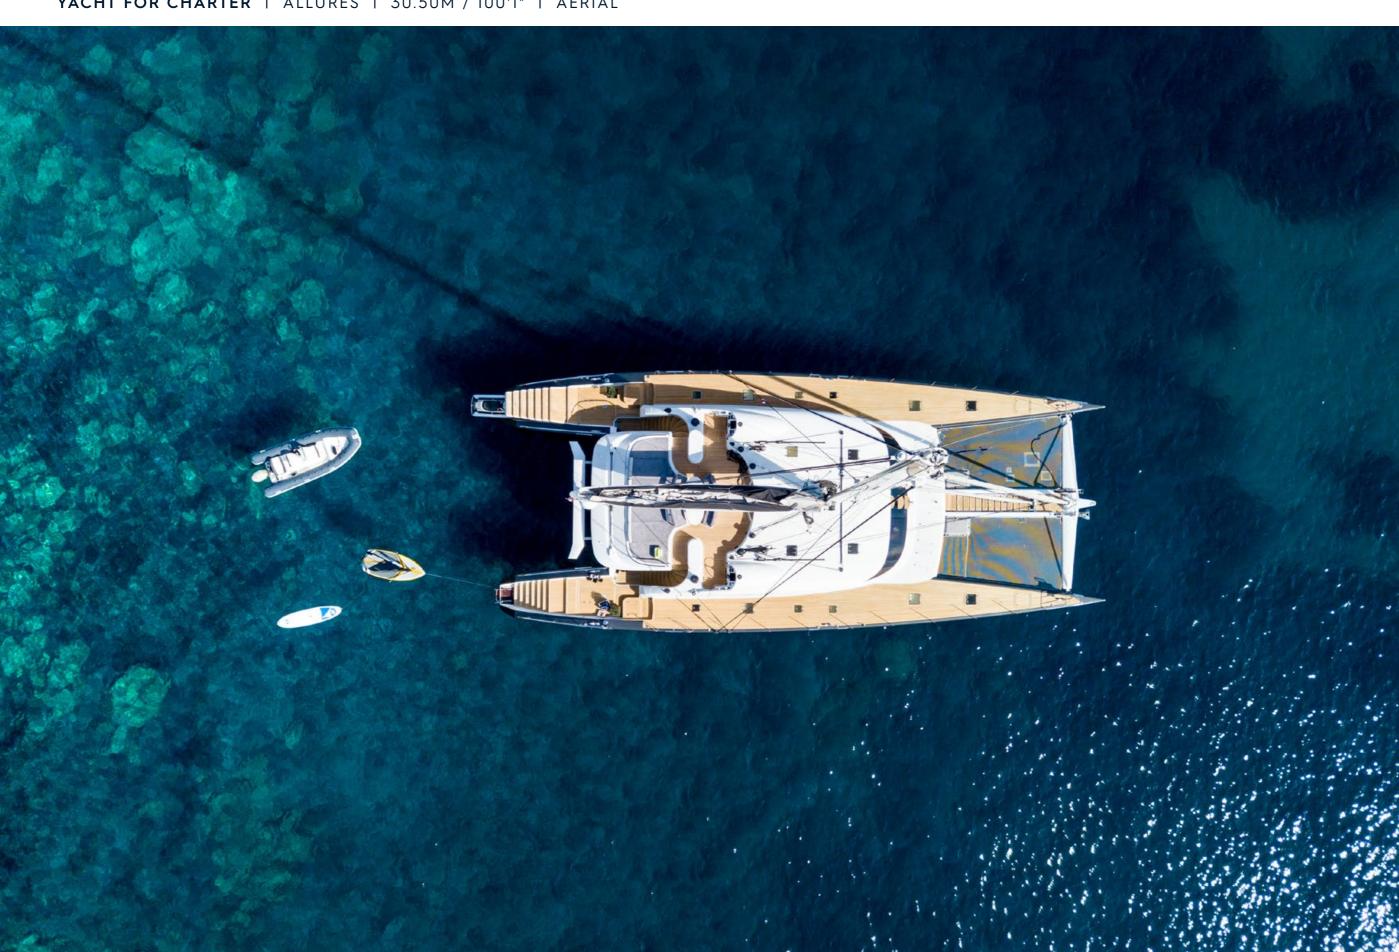

## **TENDER**

19' (5,70M) TENDER, 115HP ENGINE

## TOYS

THREE-PERSON WAVERUNNER KAWASAKI

2X PADDLE BOARDS (1X RIGID AND 1X INFLATABLE)

2X INFLATABLE RINGS

INFLATABLE DINGHY TIWAL

INFLATABLE CANOE

WAKEBOARD

2X WATERSKI (MONO & BI)