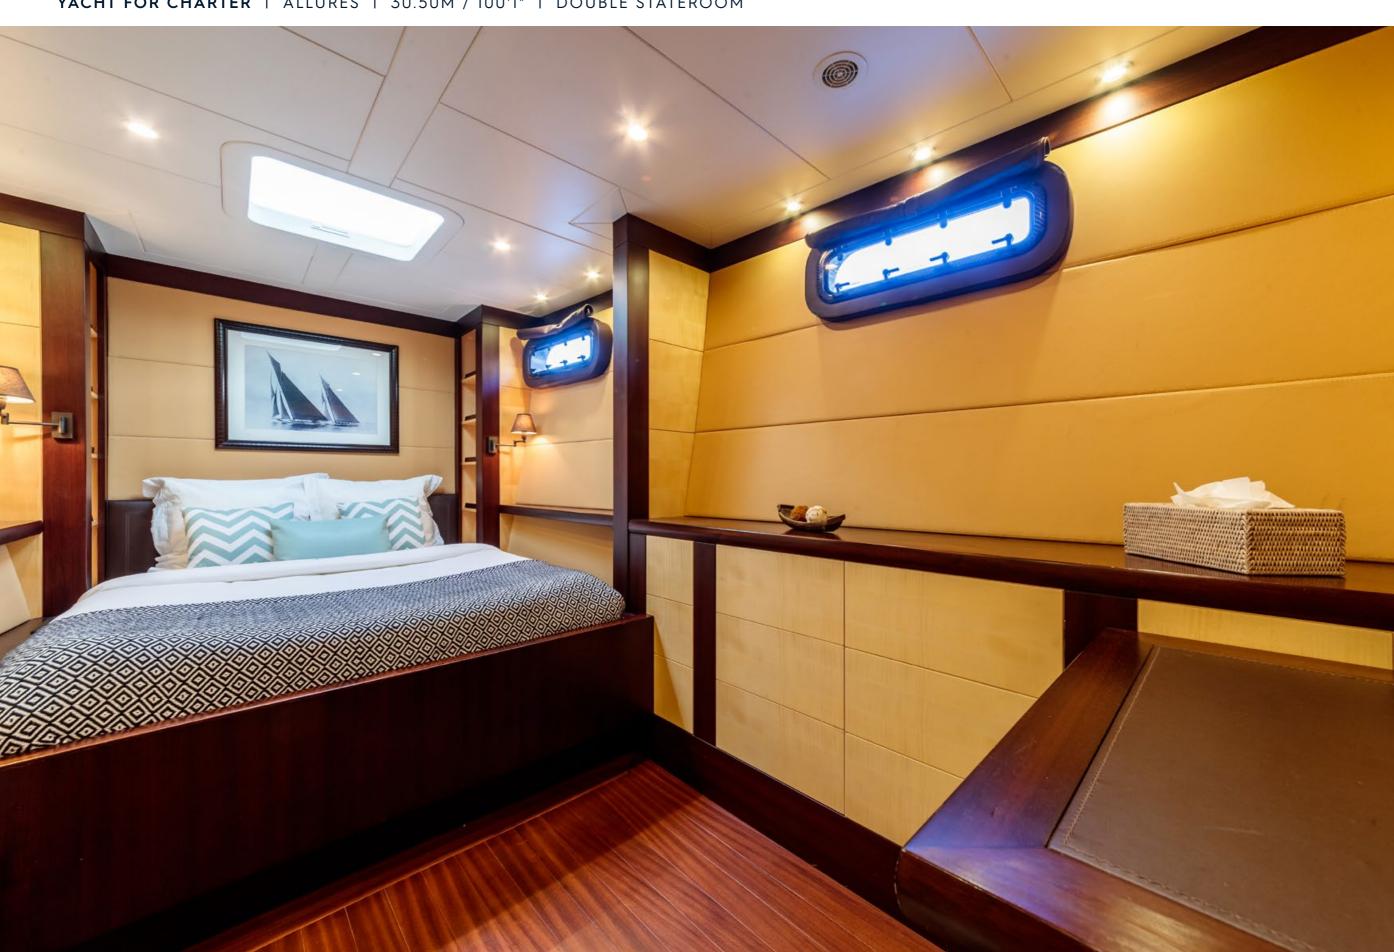

| BUILDER              | COMPOSITEWORKS     |
|----------------------|--------------------|
| BUILT / REFIT        | 2006 / 2016        |
| BEAM                 | 13.10M / 43'       |
| STATEROOMS           | 4                  |
| GUESTS               | 8                  |
| CREW                 | 5                  |
| SPEED                | 12 KNOTS / 20 MAX  |
|                      |                    |
| CRUISING AREA SUMMER | WEST MEDITERRANEAN |
| CRUISING AREA WINTER | WEST MEDITERRANEAN |
|                      |                    |
| WEEKLY RATE HIGH     | € 65,000           |