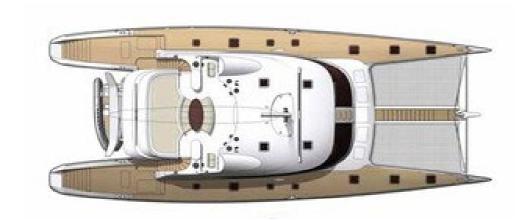

| BUILDER              | COMPOSITEWORKS     |
|----------------------|--------------------|
| BUILT / REFIT        | 2006 / 2016        |
| BEAM                 | 13.10M / 43'       |
| STATEROOMS           | 4                  |
| GUESTS               | 8                  |
| CREW                 | 5                  |
| SPEED                | 12 KNOTS / 20 MAX  |
|                      |                    |
| CRUISING AREA SUMMER | WEST MEDITERRANEAN |
| CRUISING AREA WINTER | WEST MEDITERRANEAN |
|                      |                    |
| WEEKLY RATE HIGH     | € 65,000           |