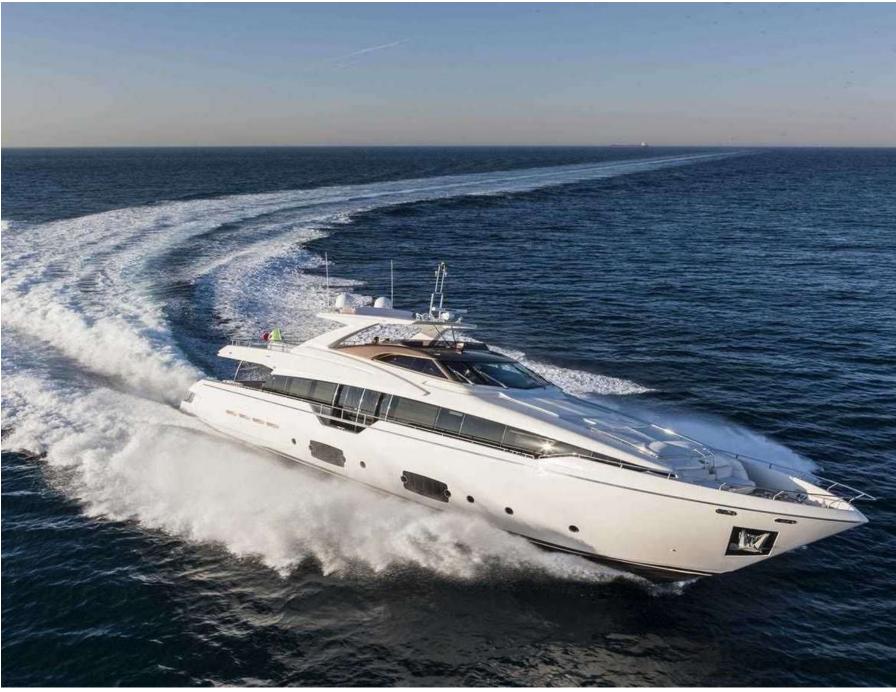

# ALEKSANDRA

C H A R T E R Y A C H T

ALEKSANDRA

ALEKSANDRA SALON AND DINING

ALEKSANDRA MASTER CABIN

ALEKSANDRA VIP CABIN

ALEKSANDRA DOUBLE CABIN

### SPECIFICATIONS

**Accommodates** 10 Guests in 5 Staterooms

**Arrangements** 3 Double, 2 Twin

**Length** 29.20m (95' 10")

**Beam** 6.70m (22')

**Draft** 2.20m (7' 3")

**Year / Refit** 2014/2017

Builder Ferretti