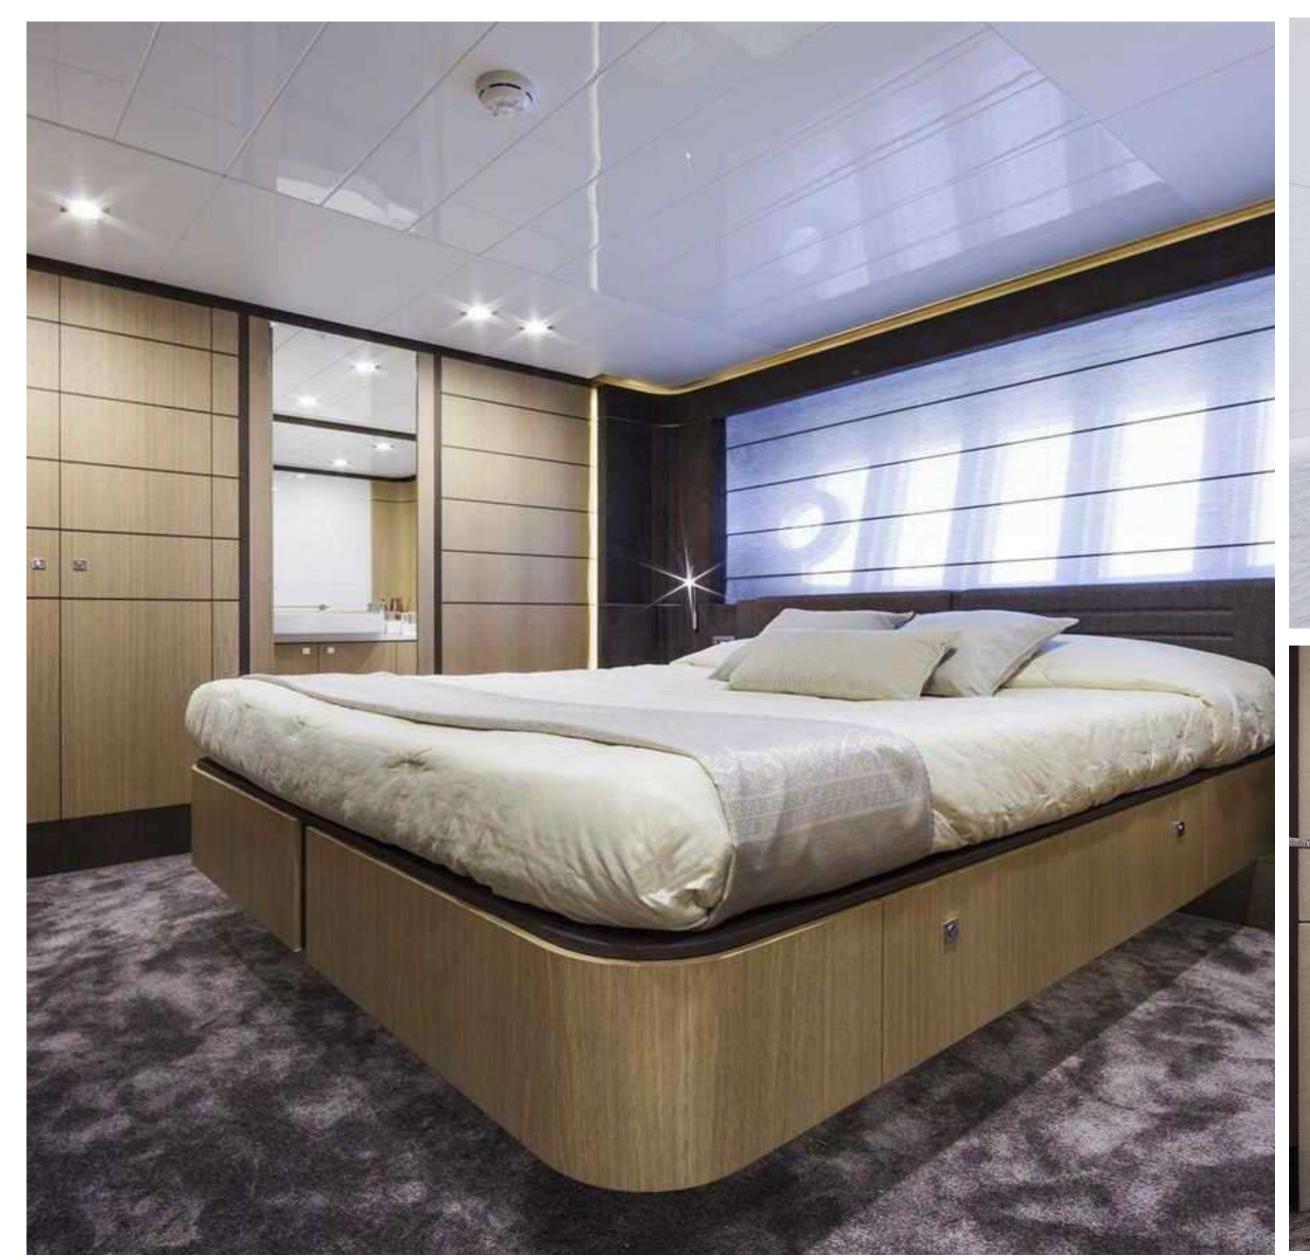

# ALEKSANDRA

C H A R T E R Y A C H T

ALEKSANDRA

ALEKSANDRA SALON AND DINING

ALEKSANDRA MASTER CABIN

ALEKSANDRA VIP CABIN

ALEKSANDRA DOUBLE CABIN

### KEY FEATURES

- ▶ Accommodation for 10 Guests in 5 luxurious cabins,
- Spacious outdoor and indoors guest spaces,
- ▶ Fresh and modern interior,
- ▶ Wide windows in master cabin,
- ▶ Large swim platform,
- ▶ Ample sunbathing areas,

### SPECIFICATIONS

**Accommodates** 10 Guests in 5 Staterooms

**Arrangements** 3 Double, 2 Twin

**Length** 29.20m (95' 10")

**Beam** 6.70m (22')

**Draft** 2.20m (7' 3")

**Year / Refit** 2014/2017

Builder Ferretti