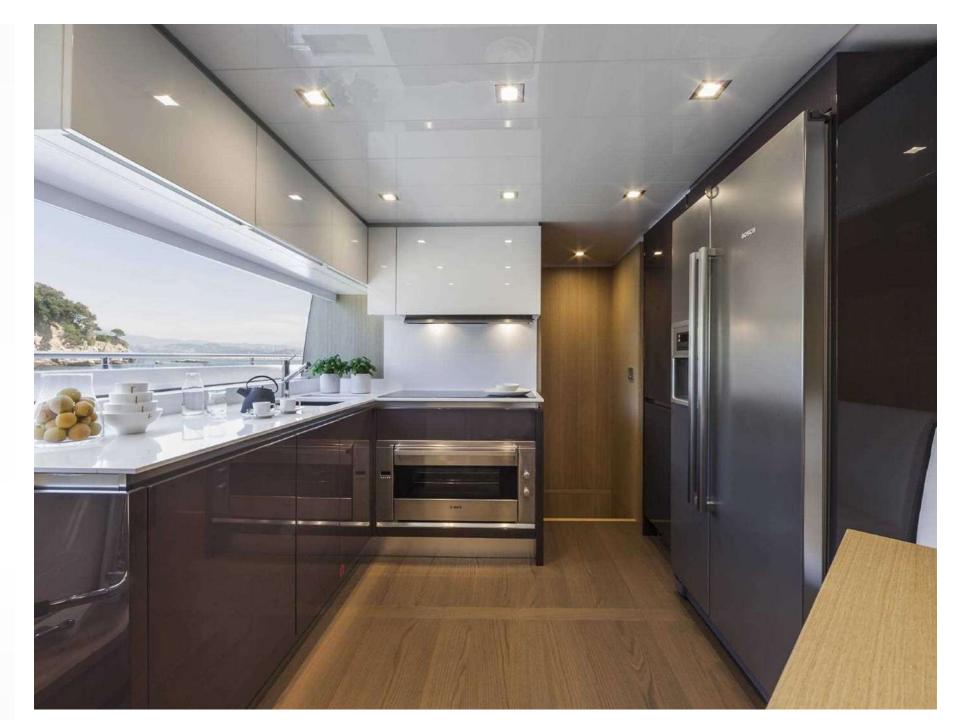

### KEY FEATURES

- ▶ Accommodation for 10 Guests in 5 luxurious cabins,
- Spacious outdoor and indoors guest spaces,
- ▶ Fresh and modern interior,
- ▶ Wide windows in master cabin,
- ▶ Large swim platform,
- ▶ Ample sunbathing areas,