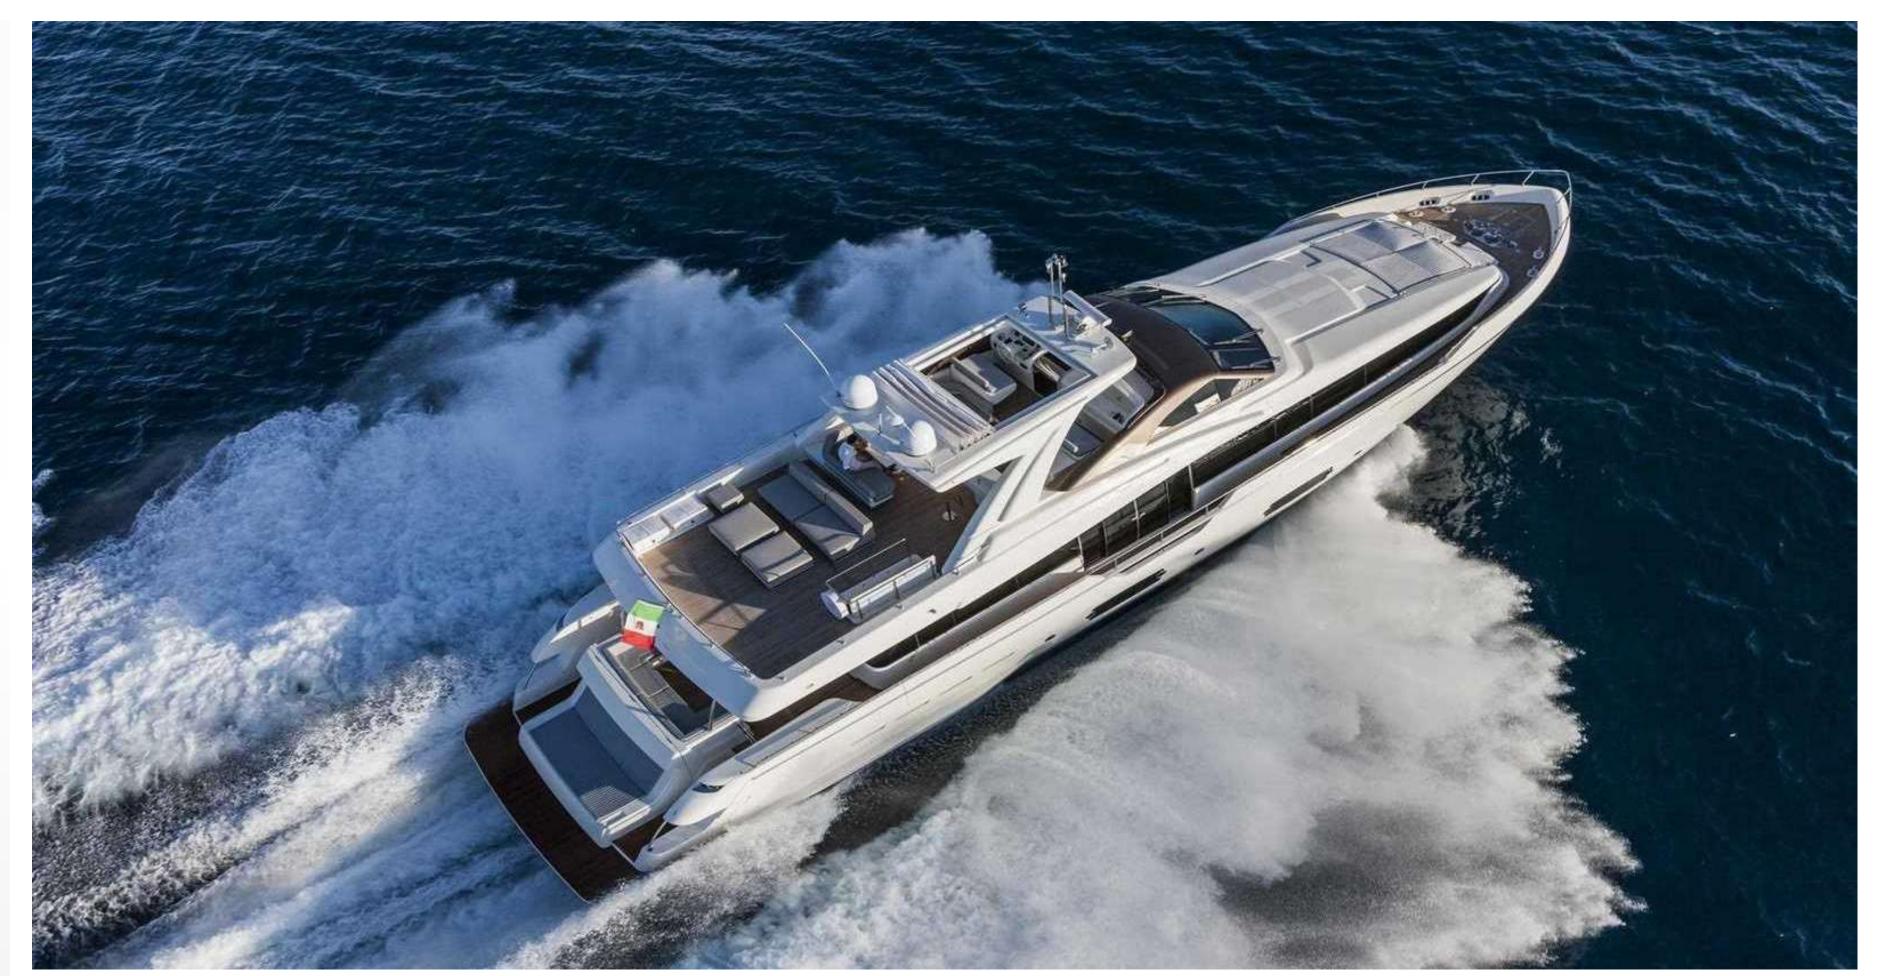

# ALEKSANDRA

C H A R T E R Y A C H T

ALEKSANDRA

ALEKSANDRA SALON AND DINING

ALEKSANDRA MASTER CABIN

ALEKSANDRA VIP CABIN

ALEKSANDRA DOUBLE CABIN

### SPECIFICATIONS

**Accommodates** 10 Guests in 5 Staterooms

**Arrangements** 3 Double, 2 Twin

**Length** 29.20m (95' 10")

**Beam** 6.70m (22')

**Draft** 2.20m (7' 3")

**Year / Refit** 2014/2017

Builder Ferretti

Interior Designer Ferretti

Engines 2 x MTU / 2,638 hp each

Cruising Speed 24 knots

Max Speed 30 knots

Fuel Consumption 650 l/hr

**GRT** 170