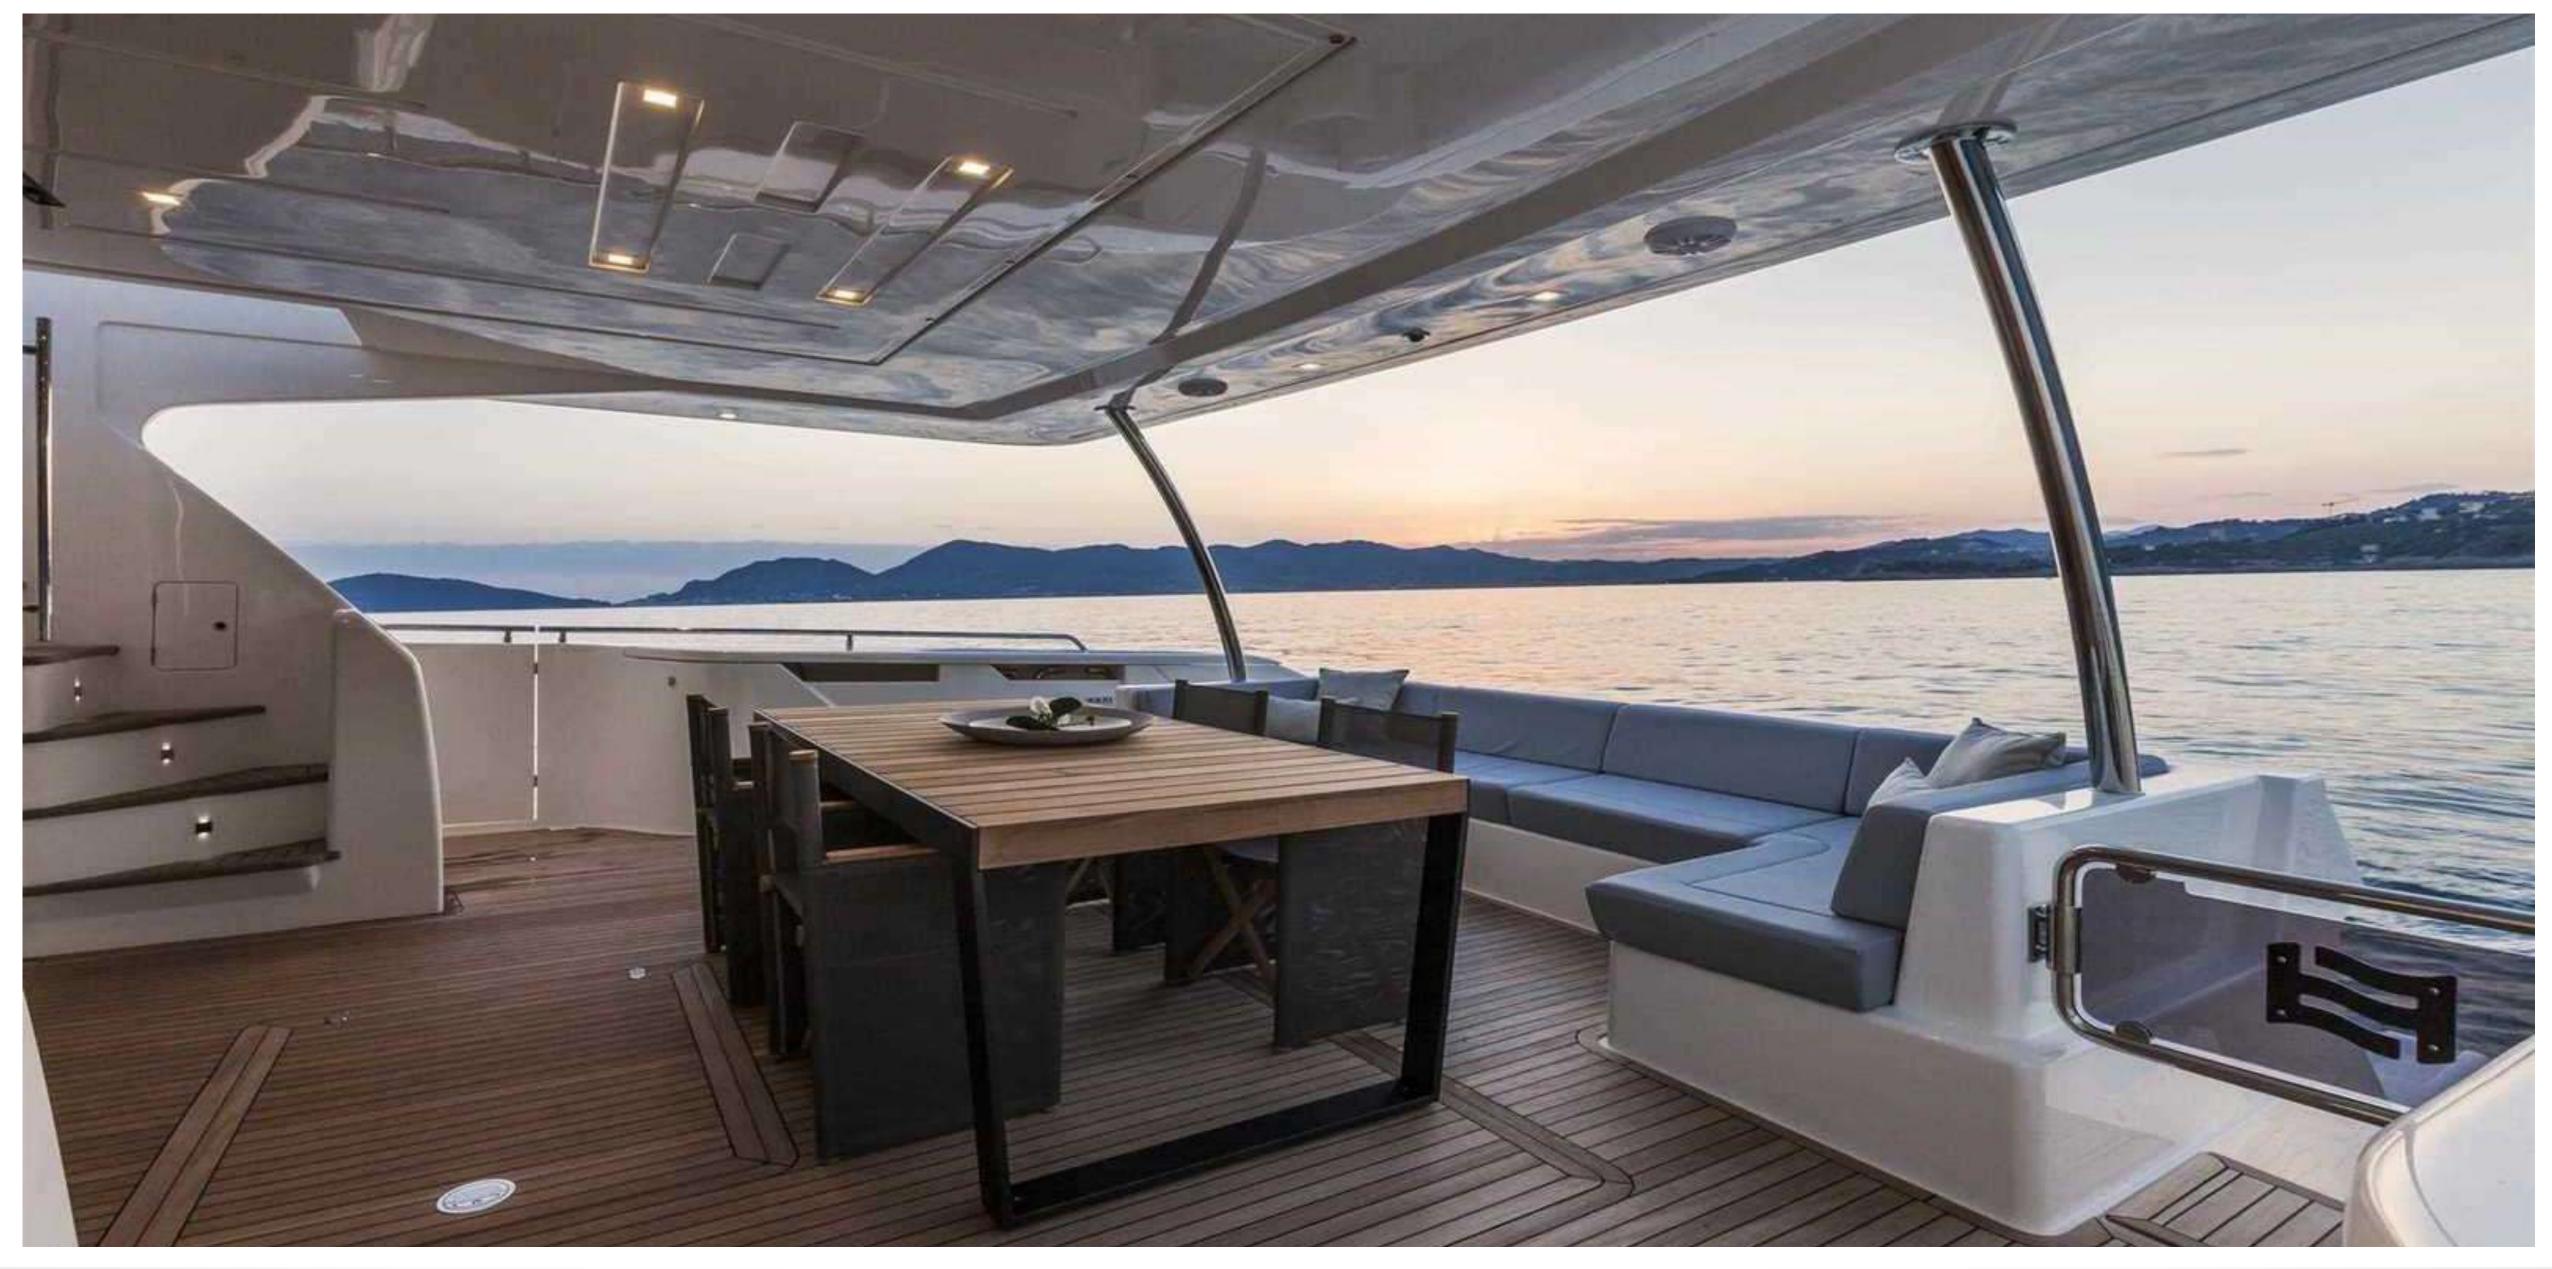

# ALEKSANDRA

C H A R T E R Y A C H T

ALEKSANDRA

ALEKSANDRA SALON AND DINING

ALEKSANDRA MASTER CABIN

ALEKSANDRA VIP CABIN

ALEKSANDRA DOUBLE CABIN

### KEY FEATURES

- ▶ Accommodation for 10 Guests in 5 luxurious cabins,
- Spacious outdoor and indoors guest spaces,
- ▶ Fresh and modern interior,
- ▶ Wide windows in master cabin,
- ▶ Large swim platform,
- ▶ Ample sunbathing areas,