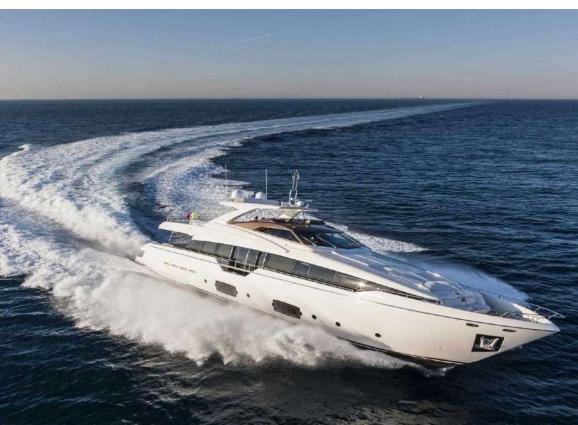

# ALEKSANDRA

C H A R T E R Y A C H T

ALEKSANDRA

ALEKSANDRA SALON AND DINING

ALEKSANDRA MASTER CABIN

ALEKSANDRA VIP CABIN

ALEKSANDRA DOUBLE CABIN

### KEY FEATURES

- ▶ Accommodation for 10 Guests in 5 luxurious cabins,
- Spacious outdoor and indoors guest spaces,
- ▶ Fresh and modern interior,
- ▶ Wide windows in master cabin,
- ▶ Large swim platform,
- ▶ Ample sunbathing areas,