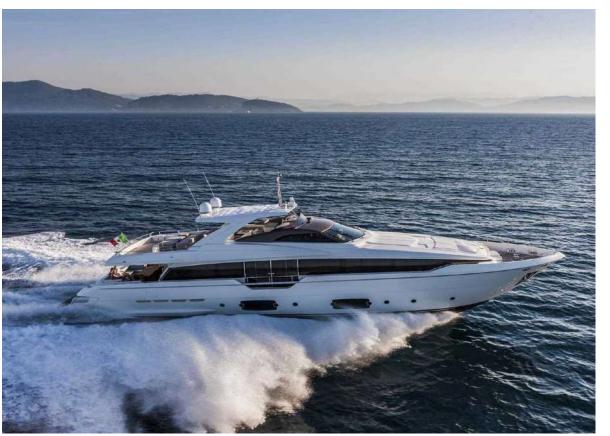

# ALEKSANDRA

C H A R T E R Y A C H T

ALEKSANDRA

ALEKSANDRA SALON AND DINING

ALEKSANDRA MASTER CABIN

ALEKSANDRA VIP CABIN

ALEKSANDRA DOUBLE CABIN

### SPECIFICATIONS

**Accommodates** 10 Guests in 5 Staterooms

**Arrangements** 3 Double, 2 Twin

**Length** 29.20m (95' 10")

**Beam** 6.70m (22')

**Draft** 2.20m (7' 3")

**Year / Refit** 2014/2017

Builder Ferretti