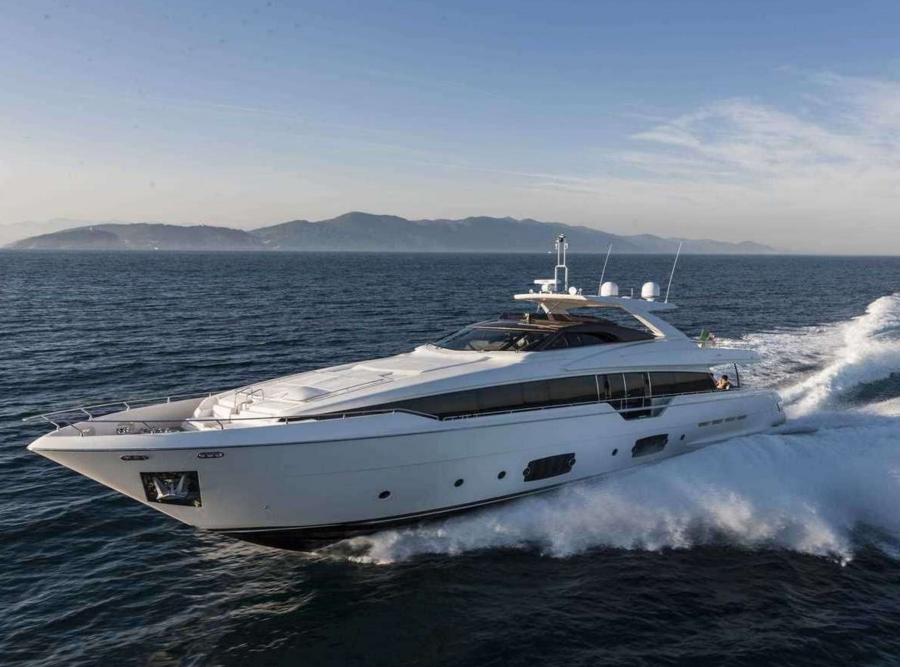

# ALEKSANDRA

C H A R T E R Y A C H T

ALEKSANDRA

ALEKSANDRA SALON AND DINING

ALEKSANDRA MASTER CABIN

ALEKSANDRA VIP CABIN

ALEKSANDRA DOUBLE CABIN

### SPECIFICATIONS

**Accommodates** 10 Guests in 5 Staterooms

**Arrangements** 3 Double, 2 Twin

**Length** 29.20m (95' 10")

**Beam** 6.70m (22')

**Draft** 2.20m (7' 3")

**Year / Refit** 2014/2017

Builder Ferretti