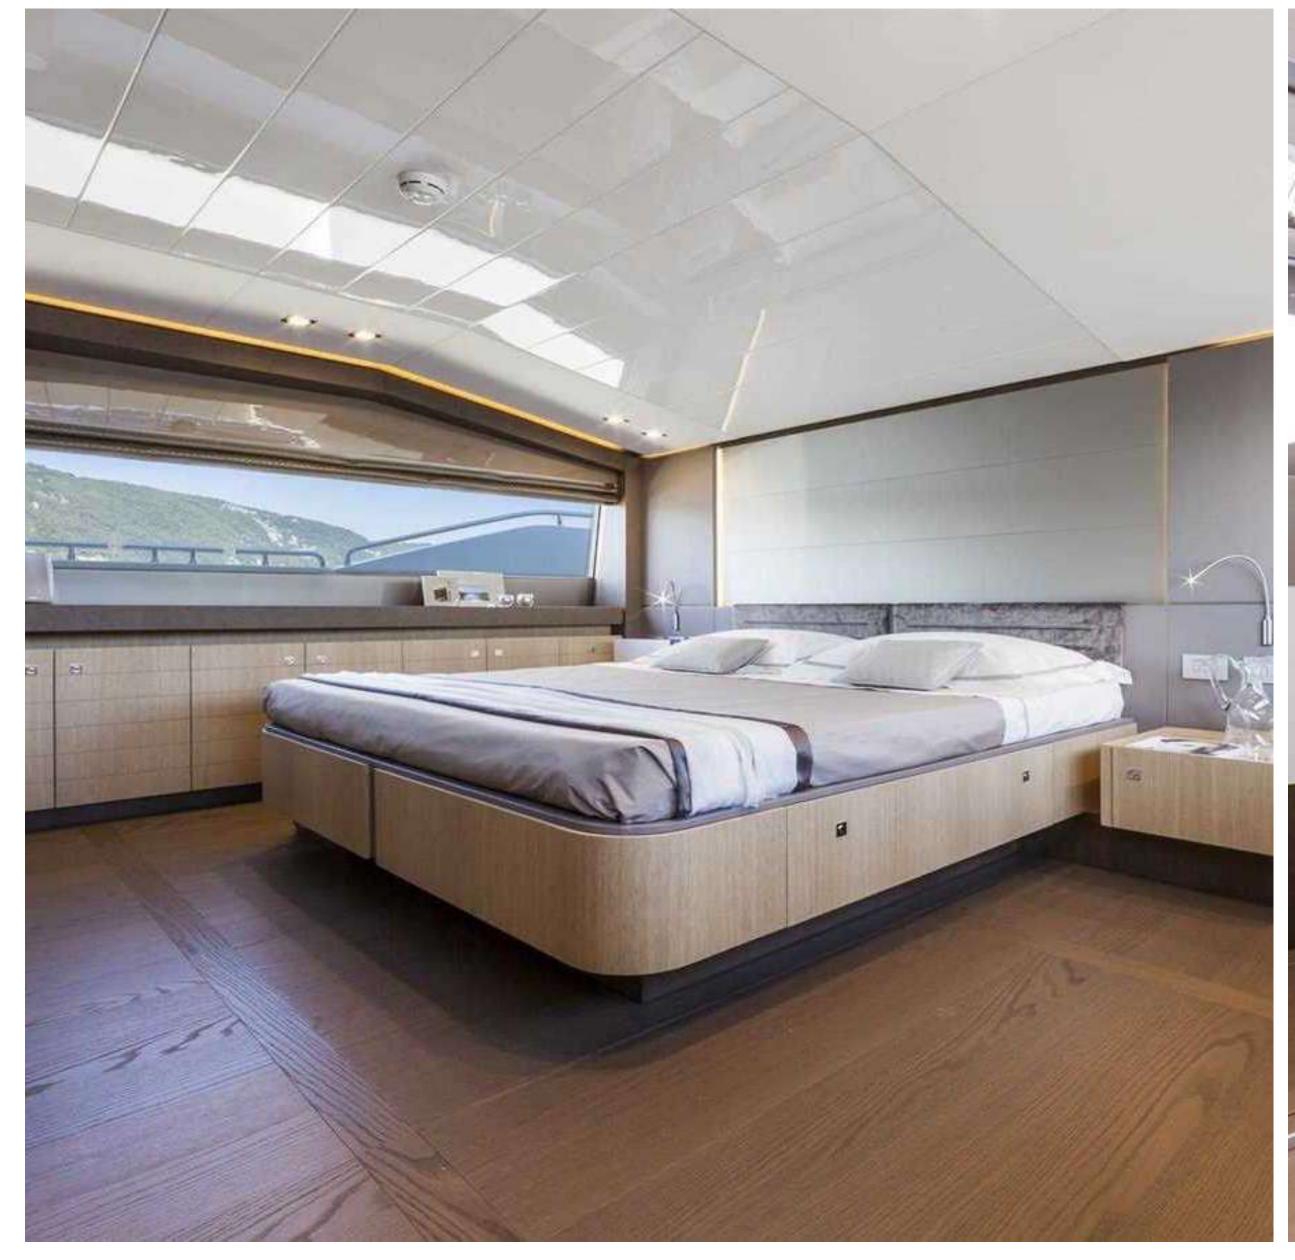

# ALEKSANDRA

C H A R T E R Y A C H T

ALEKSANDRA

ALEKSANDRA SALON AND DINING

ALEKSANDRA MASTER CABIN

ALEKSANDRA VIP CABIN

ALEKSANDRA DOUBLE CABIN

### KEY FEATURES

- ▶ Accommodation for 10 Guests in 5 luxurious cabins,
- Spacious outdoor and indoors guest spaces,
- ▶ Fresh and modern interior,
- ▶ Wide windows in master cabin,
- ▶ Large swim platform,
- ▶ Ample sunbathing areas,