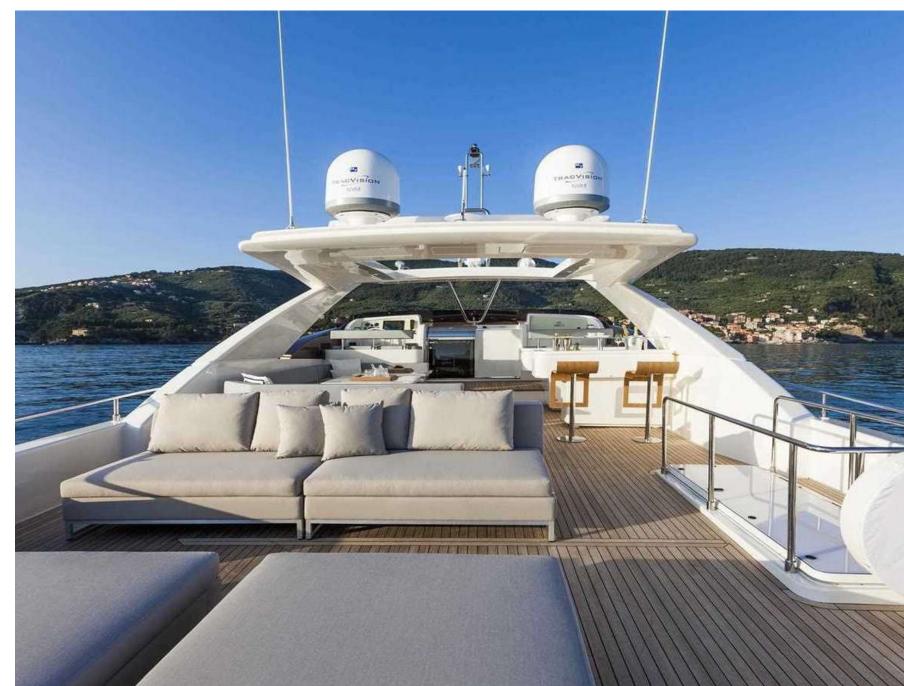

### KEY FEATURES

- ▶ Accommodation for 10 Guests in 5 luxurious cabins,
- Spacious outdoor and indoors guest spaces,
- ▶ Fresh and modern interior,
- ▶ Wide windows in master cabin,
- ▶ Large swim platform,
- ▶ Ample sunbathing areas,