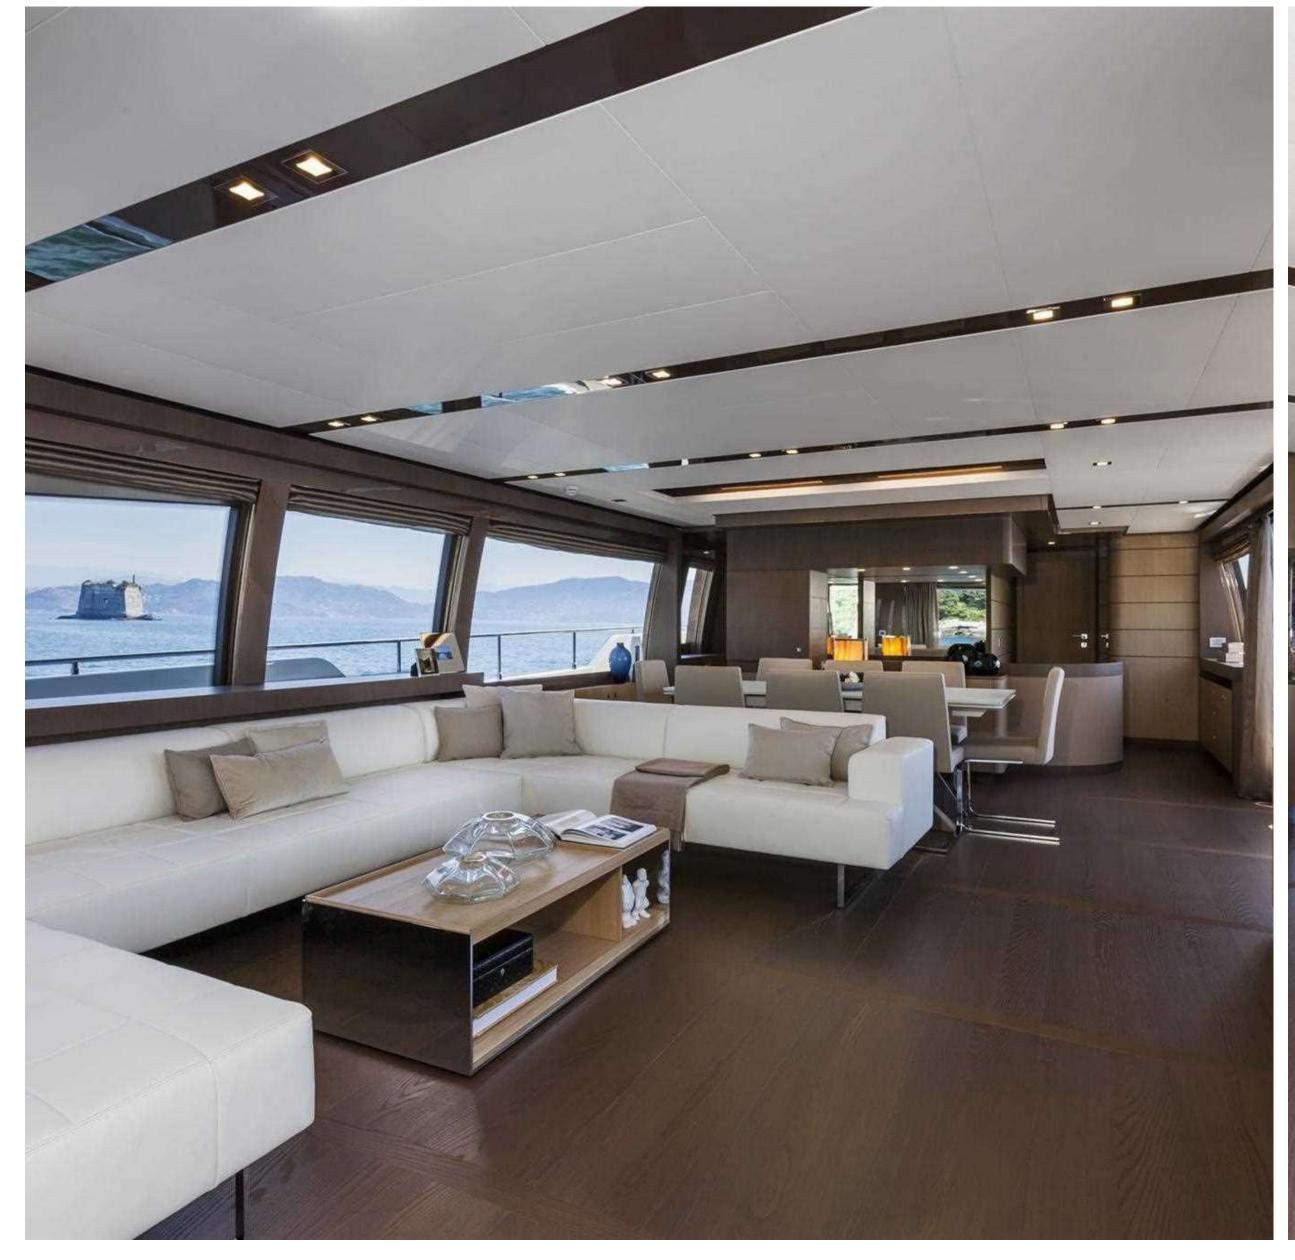

# ALEKSANDRA

C H A R T E R Y A C H T

ALEKSANDRA

ALEKSANDRA SALON AND DINING

ALEKSANDRA MASTER CABIN

ALEKSANDRA VIP CABIN

ALEKSANDRA DOUBLE CABIN

### KEY FEATURES

- ▶ Accommodation for 10 Guests in 5 luxurious cabins,
- Spacious outdoor and indoors guest spaces,
- ▶ Fresh and modern interior,
- ▶ Wide windows in master cabin,
- ▶ Large swim platform,
- ▶ Ample sunbathing areas,