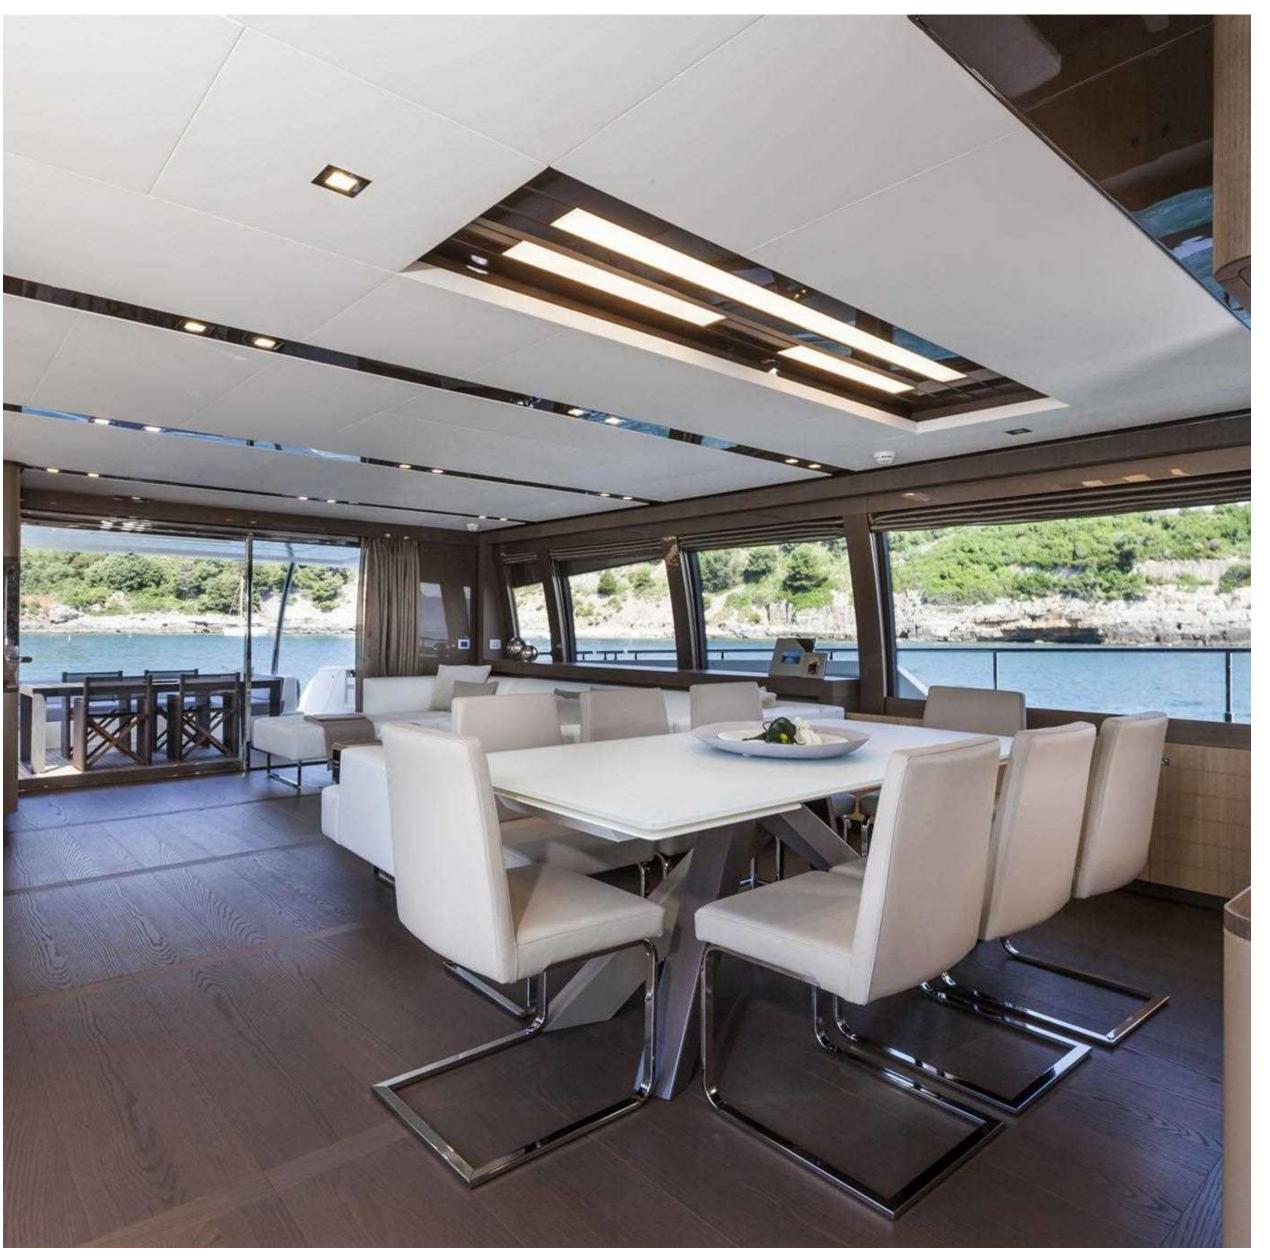

# ALEKSANDRA

C H A R T E R Y A C H T

ALEKSANDRA

ALEKSANDRA SALON AND DINING

ALEKSANDRA MASTER CABIN

ALEKSANDRA VIP CABIN

ALEKSANDRA DOUBLE CABIN

### KEY FEATURES

- ▶ Accommodation for 10 Guests in 5 luxurious cabins,
- Spacious outdoor and indoors guest spaces,
- ▶ Fresh and modern interior,
- ▶ Wide windows in master cabin,
- ▶ Large swim platform,
- ▶ Ample sunbathing areas,