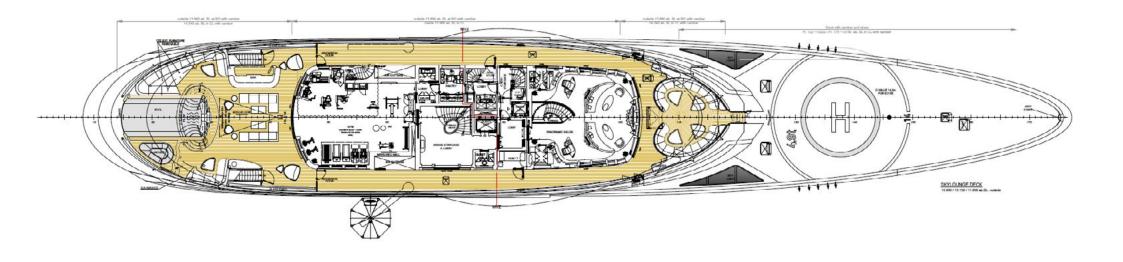

Perfect for family charters or wellness charters, AHPO yacht comes with a wealth of outstanding features, from her infinity pool on the sky deck and oversized beach club to her IMAX cinema.

# **KEY FEATURES**

Outstanding spa

Infinity pool

Duplex Master suite

Accommodation for 16

Full-sized gym

Two Limo tenders

is not permitted without prior permission from the Owner via the Central Agent.