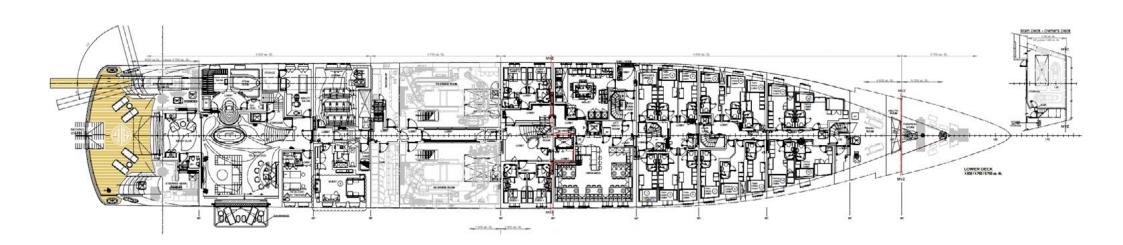

The rest of the accommodation includes seven double cabins. Two VIP cabins can be found on the owner's deck, while four double cabins are situated on the main deck and one on the lower deck.

The lower deck spa is a standout feature with a plunge pool, a Himalayan salt sauna, a Hammam and massage room, decorated with beautiful mosaics and ivory onyx, and is a beautiful, blissful setting where guests can let their worries wash away.

Perfect for family charters or wellness charters, AHPO yacht comes with a wealth of outstanding features, from her infinity pool on the sky deck and oversized beach club to her IMAX cinema.

# MAIN CHARACTERISTICS

Builder: Lurssen

Length: 115.10 m (377' 7") Beam: 18.21 m (59' 9") Draft: 4.30 m (14' 1")

Crew: 36 Year built: 2021

Accommodation : 16 guests
Cabin configuration: 8 double
Interior Designer: Nuvolari & Lenard

# **KEY FEATURES**

Outstanding spa

Infinity pool

Duplex Master suite

Accommodation for 16

Full-sized gym

Two Limo tenders

is not permitted without prior permission from the Owner via the Central Agent.