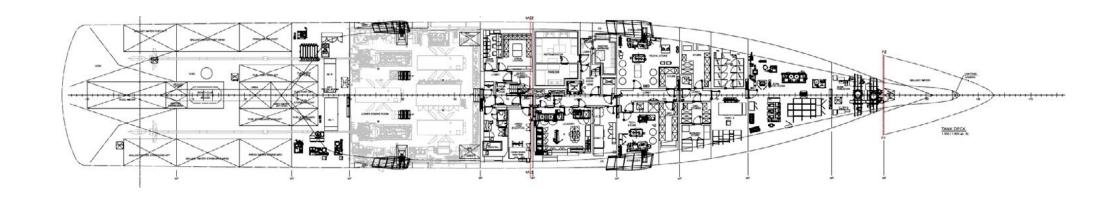

The rest of the accommodation includes seven double cabins. Two VIP cabins can be found on the owner's deck, while four double cabins are situated on the main deck and one on the lower deck.

The lower deck spa is a standout feature with a plunge pool, a Himalayan salt sauna, a Hammam and massage room, decorated with beautiful mosaics and ivory onyx, and is a beautiful, blissful setting where guests can let their worries wash away.

Perfect for family charters or wellness charters, AHPO yacht comes with a wealth of outstanding features, from her infinity pool on the sky deck and oversized beach club to her IMAX cinema.

# MAIN CHARACTERISTICS

Builder: Lurssen

Length: 115.10 m (377' 7") Beam: 18.21 m (59' 9") Draft: 4.30 m (14' 1")

Crew: 36 Year built: 2021

Accommodation : 16 guests
Cabin configuration: 8 double
Interior Designer: Nuvolari & Lenard

# **KEY FEATURES**

Outstanding spa

Infinity pool

Duplex Master suite

Accommodation for 16

Full-sized gym

Two Limo tenders

is not permitted without prior permission from the Owner via the Central Agent.