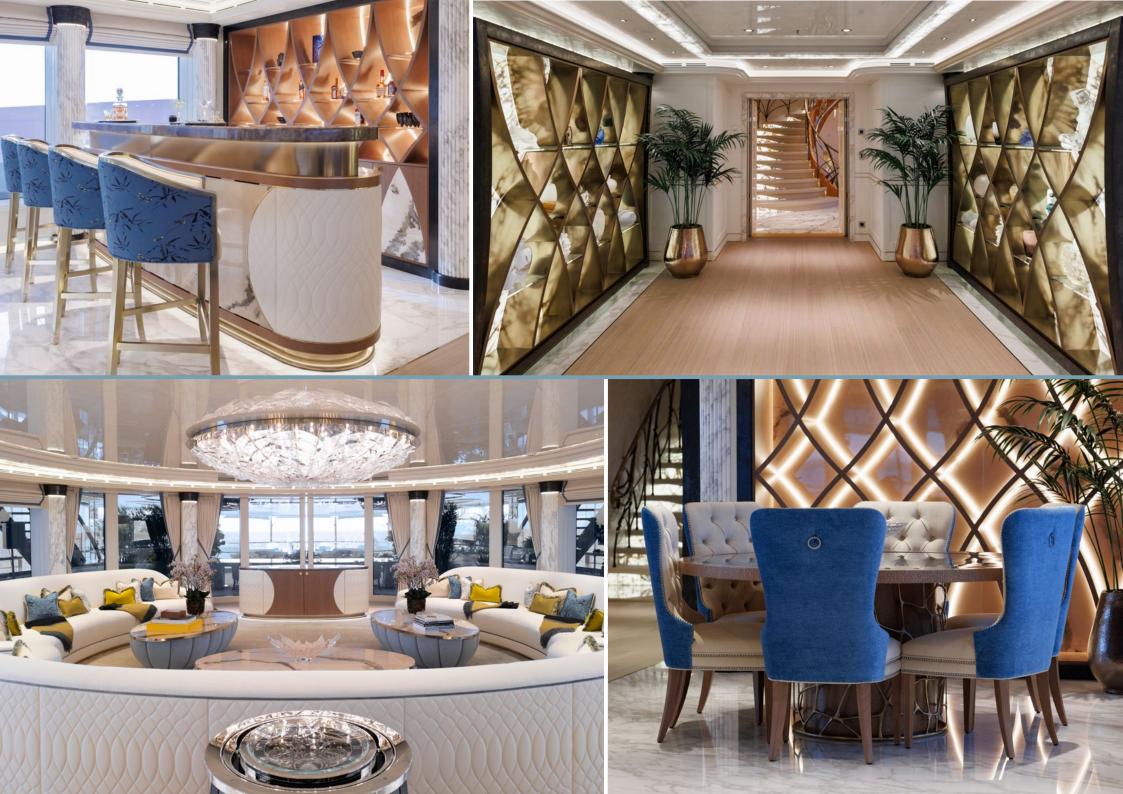

The rest of the accommodation includes seven double cabins. Two VIP cabins can be found on the owner's deck, while four double cabins are situated on the main deck and one on the lower deck.

The lower deck spa is a standout feature with a plunge pool, a Himalayan salt sauna, a Hammam and massage room, decorated with beautiful mosaics and ivory onyx, and is a beautiful, blissful setting where guests can let their worries wash away.

Perfect for family charters or wellness charters, AHPO yacht comes with a wealth of outstanding features, from her infinity pool on the sky deck and oversized beach club to her IMAX cinema.

# **KEY FEATURES**

Outstanding spa

Infinity pool

Duplex Master suite

Accommodation for 16

Full-sized gym

Two Limo tenders

is not permitted without prior permission from the Owner via the Central Agent.