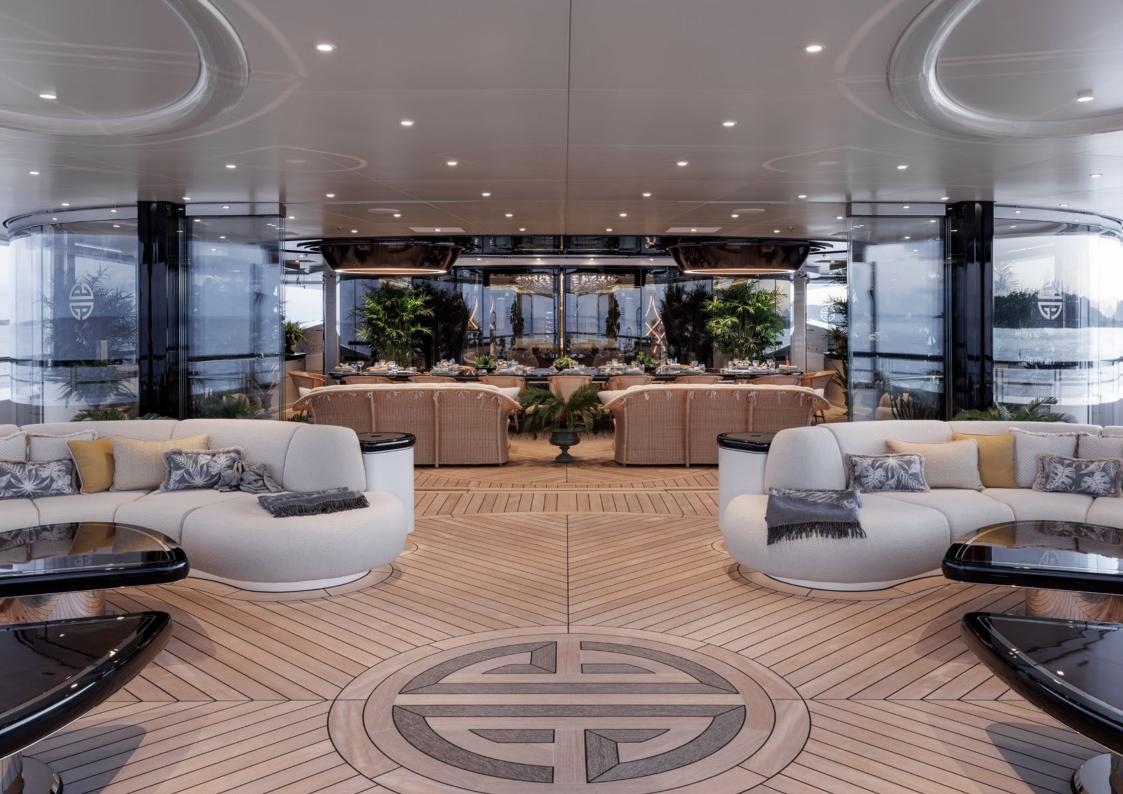

The formal dining table seats up to 22 guests and has fold down balconies on each side. The alfresco table can also convert into two tables for 6 guests, as well as into one big table for up to 22. The board room table can seat up to 14.

Perfect for family charters or wellness charters, AHPO yacht comes with a wealth of outstanding features, from her infinity pool on the sky deck and oversized beach club to her IMAX cinema.