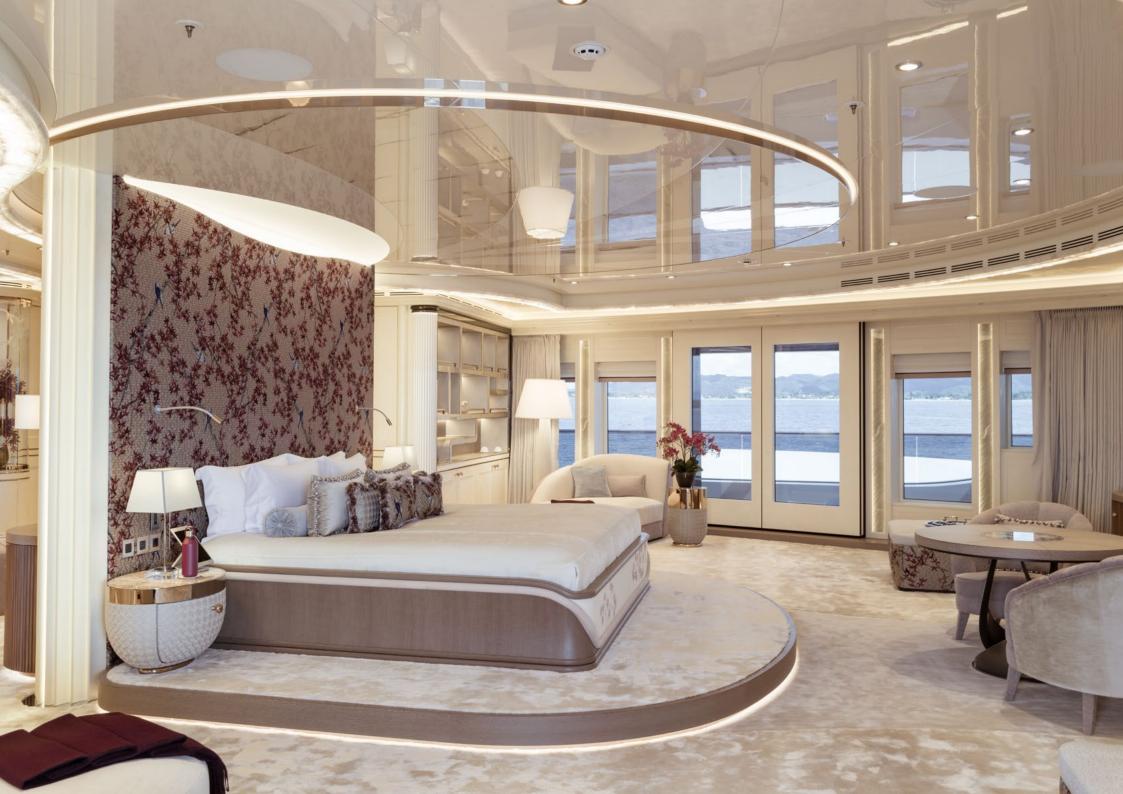

# Ahpo

AHPO is a bespoke yacht from Lürssen that comes with every possible amenity for guests looking for a charter like never before.

She can accommodate 16 guests across eight cabins including a jaw-dropping Master duplex en suite with direct access to a vast sky deck gym.

The rest of the accommodation includes seven double cabins. Two VIP cabins can be found on the owner's deck, while four double cabins are situated on the main deck and one on the lower deck.

The lower deck spa is a standout feature with a plunge pool, a Himalayan salt sauna, a Hammam and massage room, decorated with beautiful mosaics and ivory onyx, and is a beautiful, blissful setting where guests can let their worries wash away.