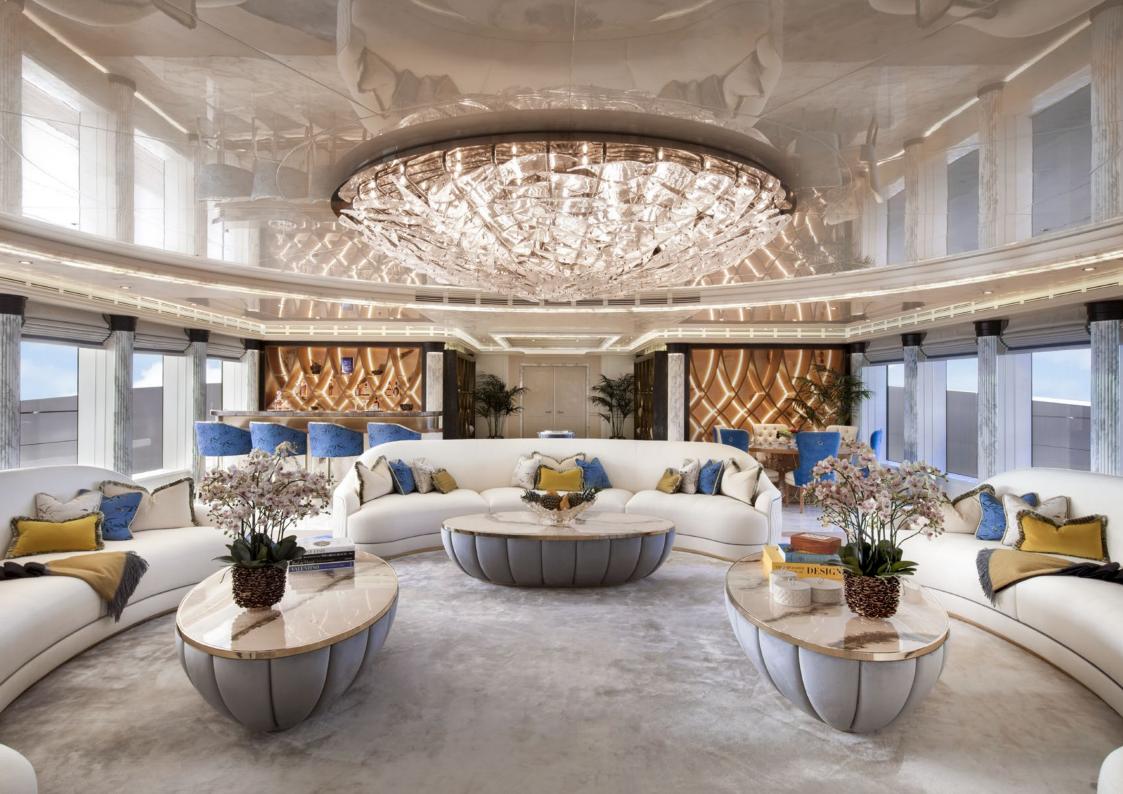

# Ahpo

AHPO is a bespoke yacht from Lürssen that comes with every possible amenity for guests looking for a charter like never before.

She can accommodate 16 guests across eight cabins including a jaw-dropping Master duplex en suite with direct access to a vast sky deck gym.

Perfect for family charters or wellness charters, AHPO yacht comes with a wealth of outstanding features, from her infinity pool on the sky deck and oversized beach club to her IMAX cinema.

# **KEY FEATURES**

Outstanding spa

Infinity pool

Duplex Master suite

Accommodation for 16

Full-sized gym

Two Limo tenders

is not permitted without prior permission from the Owner via the Central Agent.