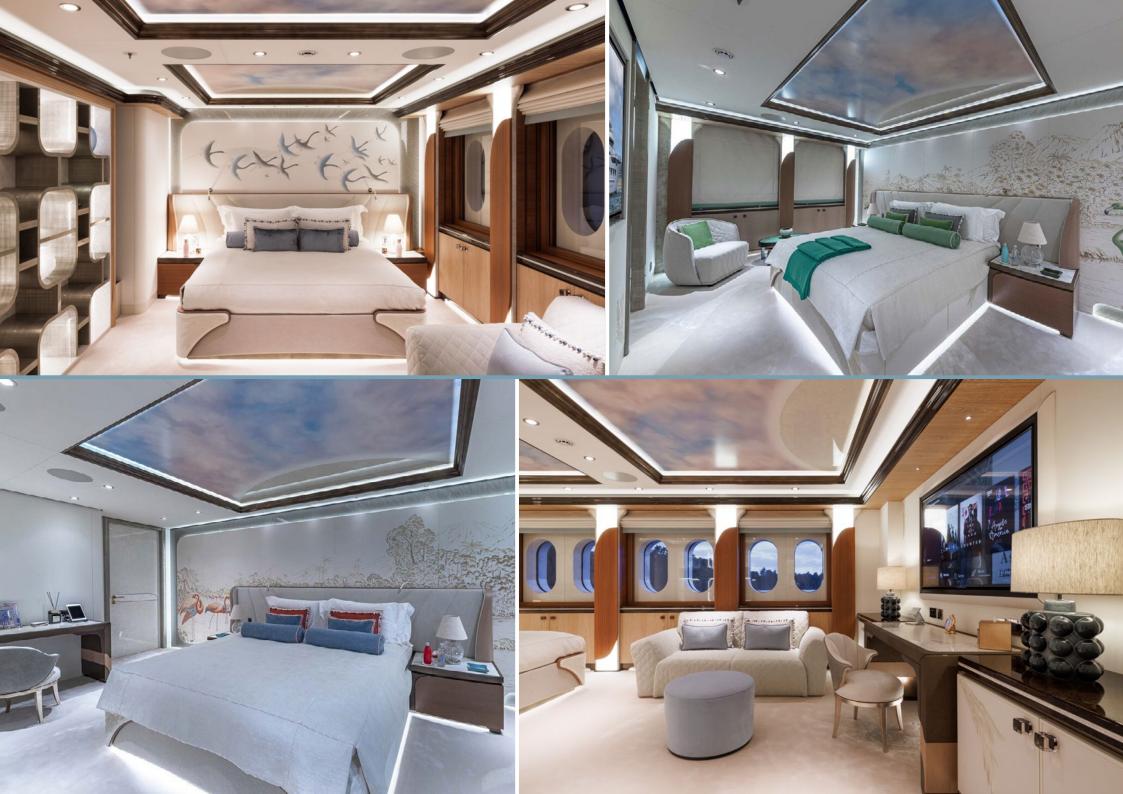

The rest of the accommodation includes seven double cabins. Two VIP cabins can be found on the owner's deck, while four double cabins are situated on the main deck and one on the lower deck.

The lower deck spa is a standout feature with a plunge pool, a Himalayan salt sauna, a Hammam and massage room, decorated with beautiful mosaics and ivory onyx, and is a beautiful, blissful setting where guests can let their worries wash away.