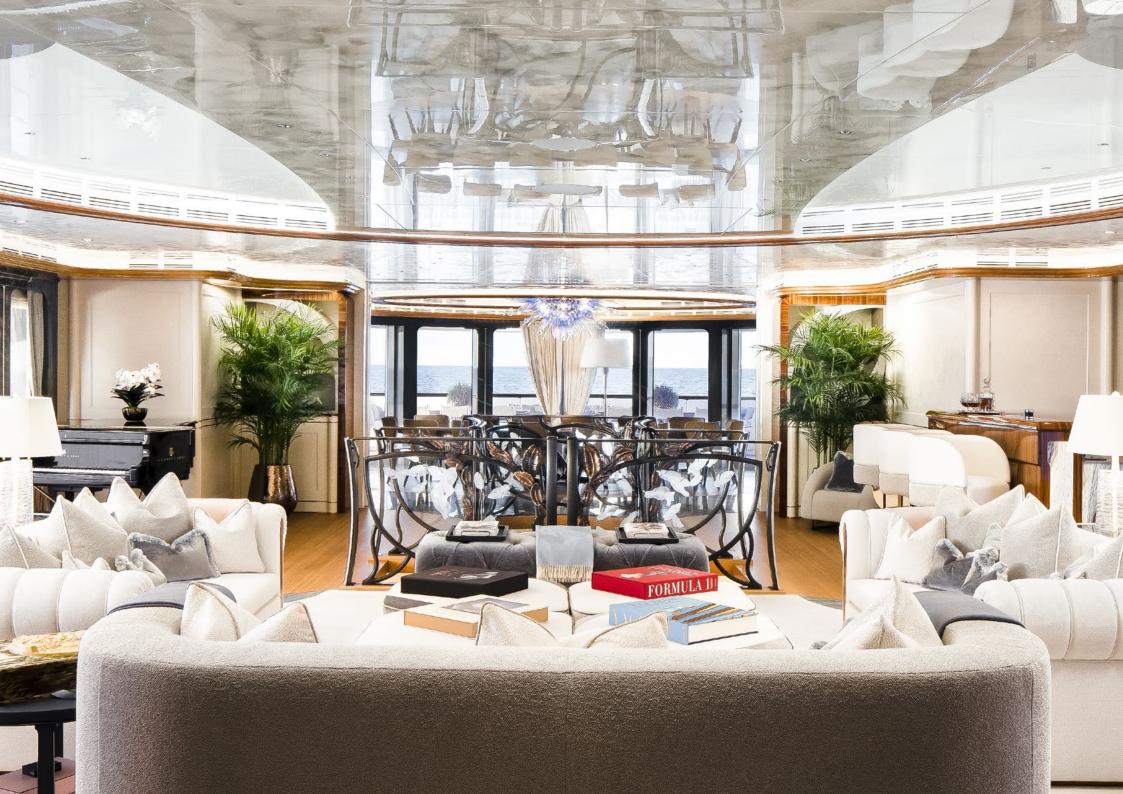

# Ahpo

AHPO is a bespoke yacht from Lürssen that comes with every possible amenity for guests looking for a charter like never before.

She can accommodate 16 guests across eight cabins including a jaw-dropping Master duplex en suite with direct access to a vast sky deck gym.

Perfect for family charters or wellness charters, AHPO yacht comes with a wealth of outstanding features, from her infinity pool on the sky deck and oversized beach club to her IMAX cinema.