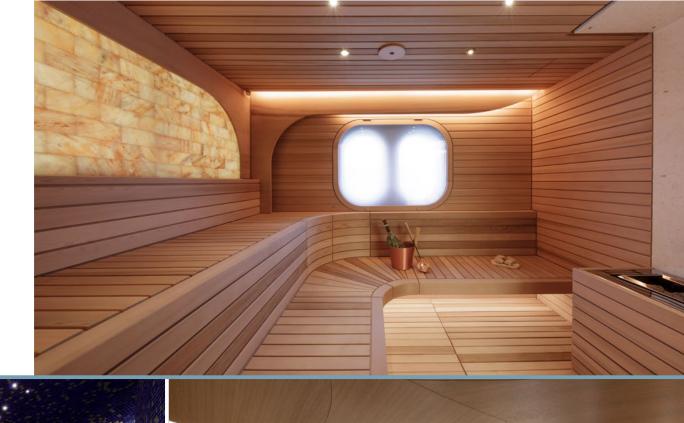

The rest of the accommodation includes seven double cabins. Two VIP cabins can be found on the owner's deck, while four double cabins are situated on the main deck and one on the lower deck.

The lower deck spa is a standout feature with a plunge pool, a Himalayan salt sauna, a Hammam and massage room, decorated with beautiful mosaics and ivory onyx, and is a beautiful, blissful setting where guests can let their worries wash away.