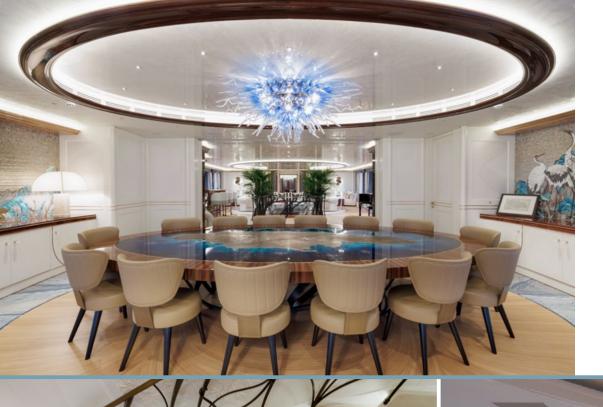

The formal dining table seats up to 22 guests and has fold down balconies on each side. The alfresco table can also convert into two tables for 6 guests, as well as into one big table for up to 22. The board room table can seat up to 14.