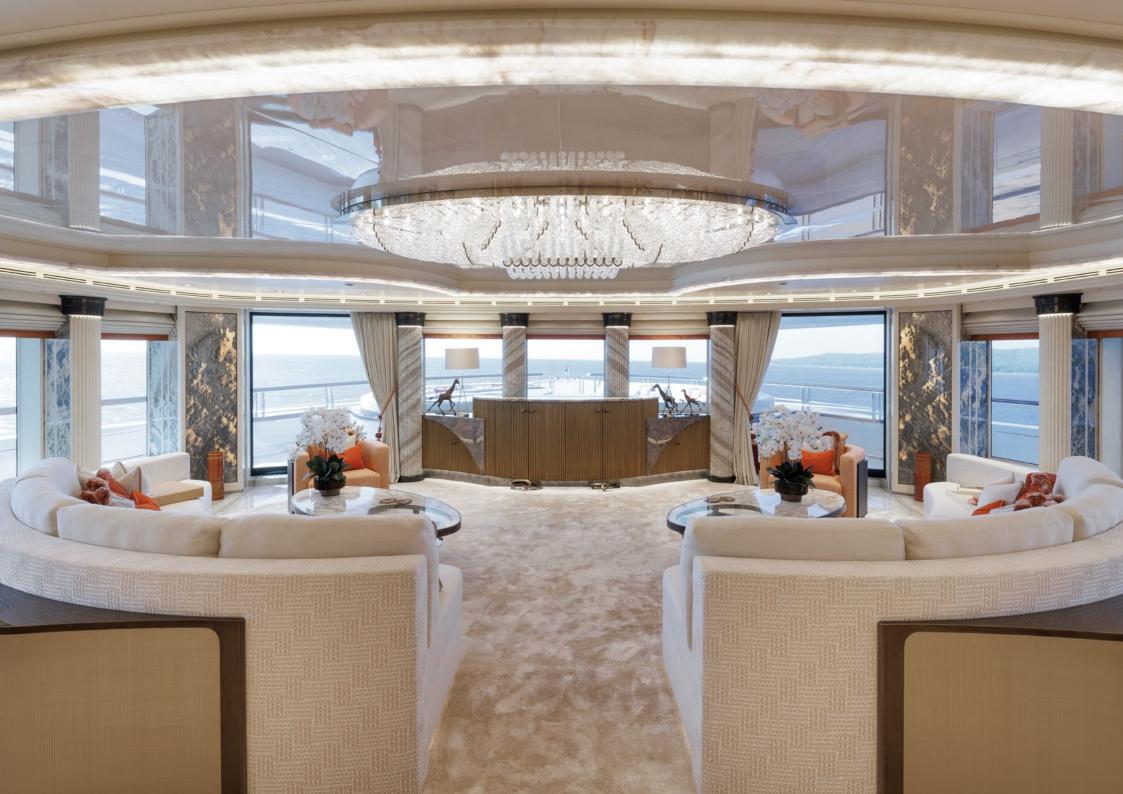

# Ahpo

AHPO is a bespoke yacht from Lürssen that comes with every possible amenity for guests looking for a charter like never before.

She can accommodate 16 guests across eight cabins including a jaw-dropping Master duplex en suite with direct access to a vast sky deck gym.

Perfect for family charters or wellness charters, AHPO yacht comes with a wealth of outstanding features, from her infinity pool on the sky deck and oversized beach club to her IMAX cinema.