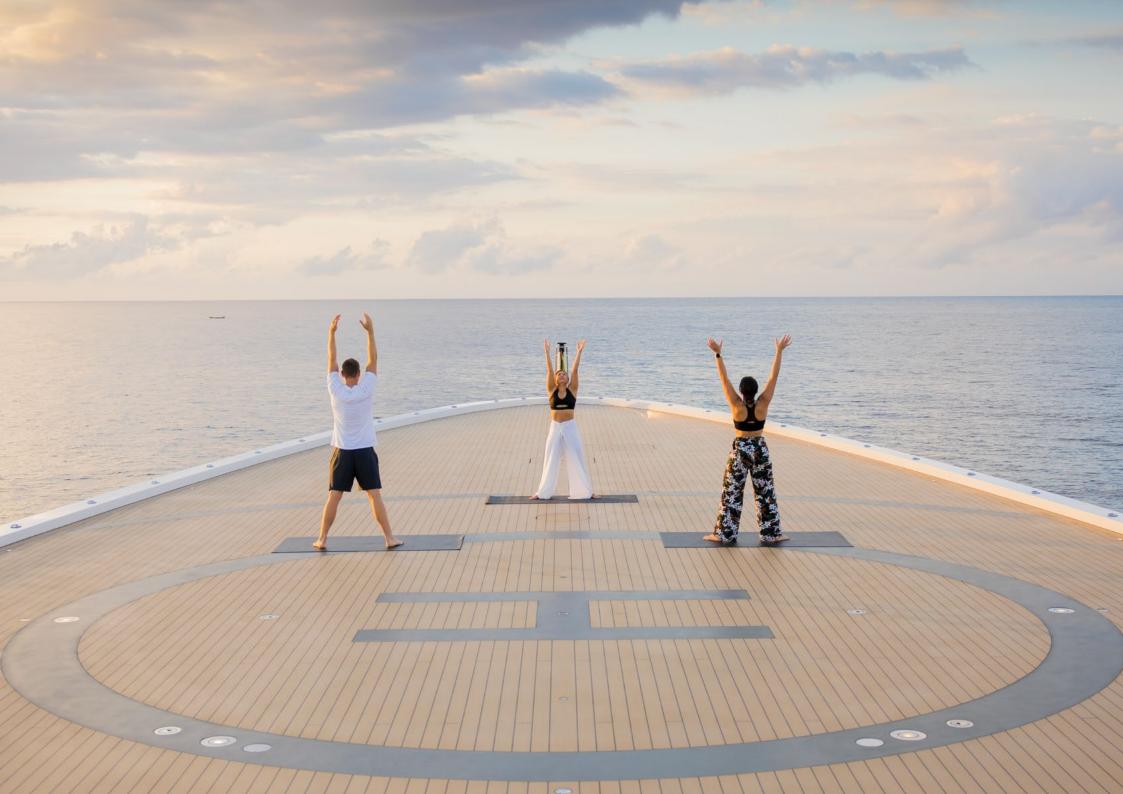

#### GYM EQUIPMENT

2 X Peloton bikes

Full set of dumbbell weights from 2kgs-24kgs

Kettlebells 6/8/10/12kg

Various blocks and straps for yoga

Technogym:

Manual treadmill

2 x Normal motorized treadmills

2 x Elliptical machines

Barbell machine

2 x Chest press machine

Shoulder press machine

Leg extension machine

Leg press machine

Leg curl machine