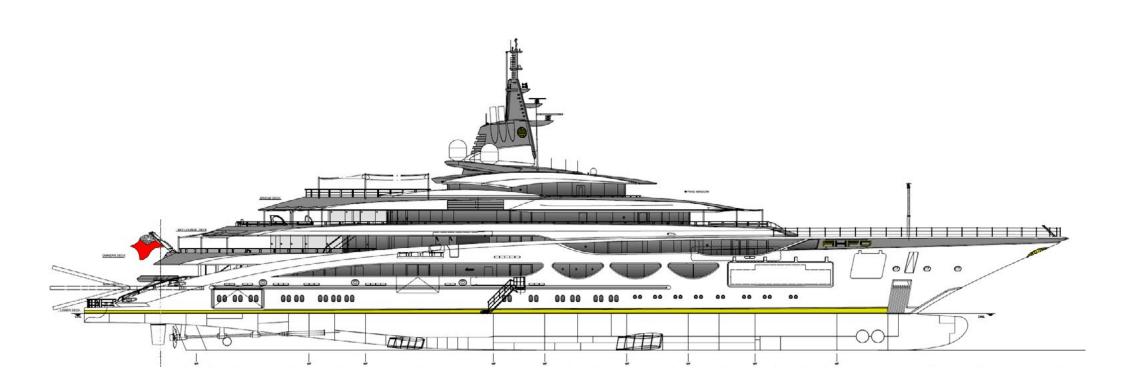

# MAIN CHARACTERISTICS

Builder: Lurssen

Length: 115.10 m (377' 7") Beam: 18.21 m (59' 9") Draft: 4.30 m (14' 1")

Crew: 36 Year built: 2021

Accommodation : 16 guests
Cabin configuration: 8 double
Interior Designer: Nuvolari & Lenard