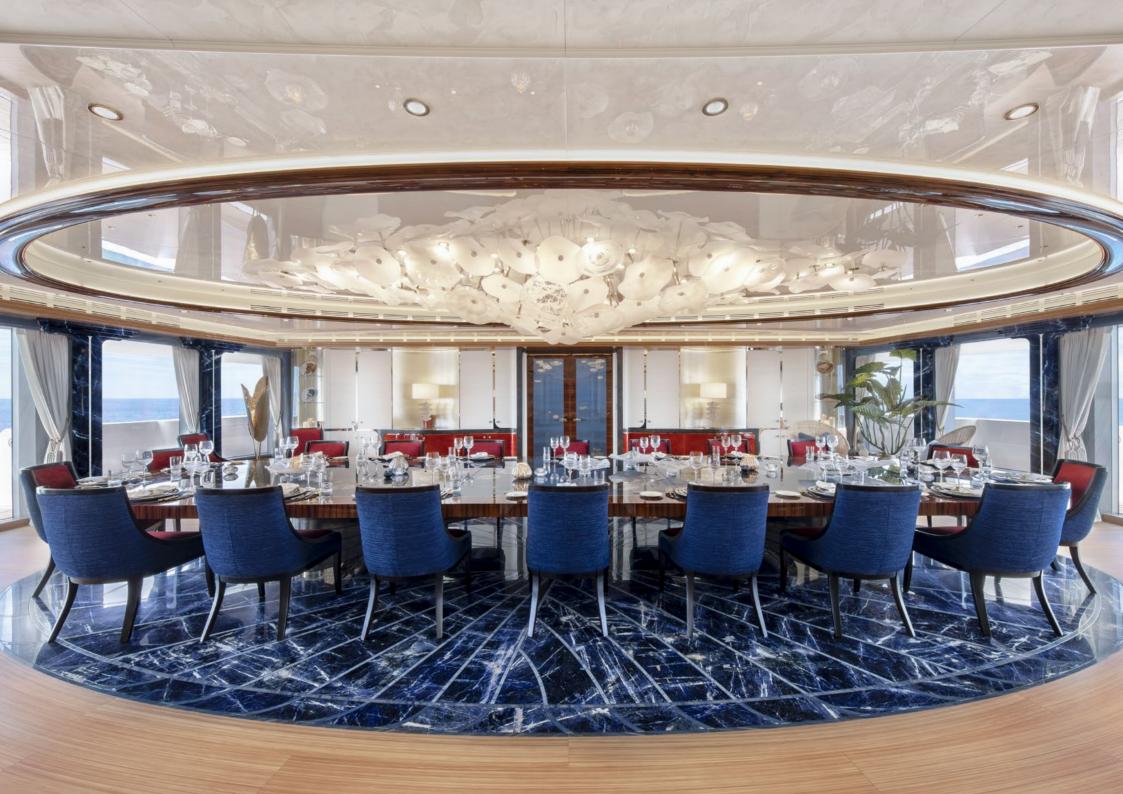

The formal dining table seats up to 22 guests and has fold down balconies on each side. The alfresco table can also convert into two tables for 6 guests, as well as into one big table for up to 22. The board room table can seat up to 14.