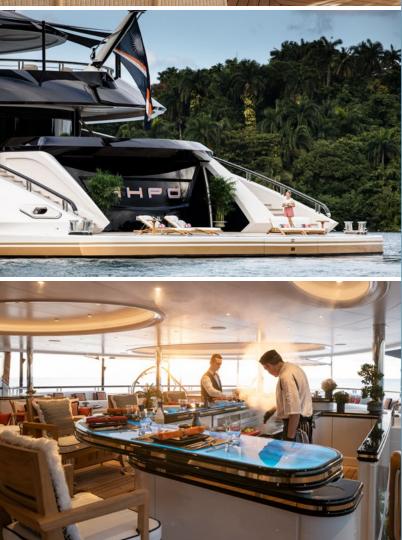

# Ahpo

AHPO is a bespoke yacht from Lürssen that comes with every possible amenity for guests looking for a charter like never before.

She can accommodate 16 guests across eight cabins including a jaw-dropping Master duplex en suite with direct access to a vast sky deck gym.

Perfect for family charters or wellness charters, AHPO yacht comes with a wealth of outstanding features, from her infinity pool on the sky deck and oversized beach club to her IMAX cinema.