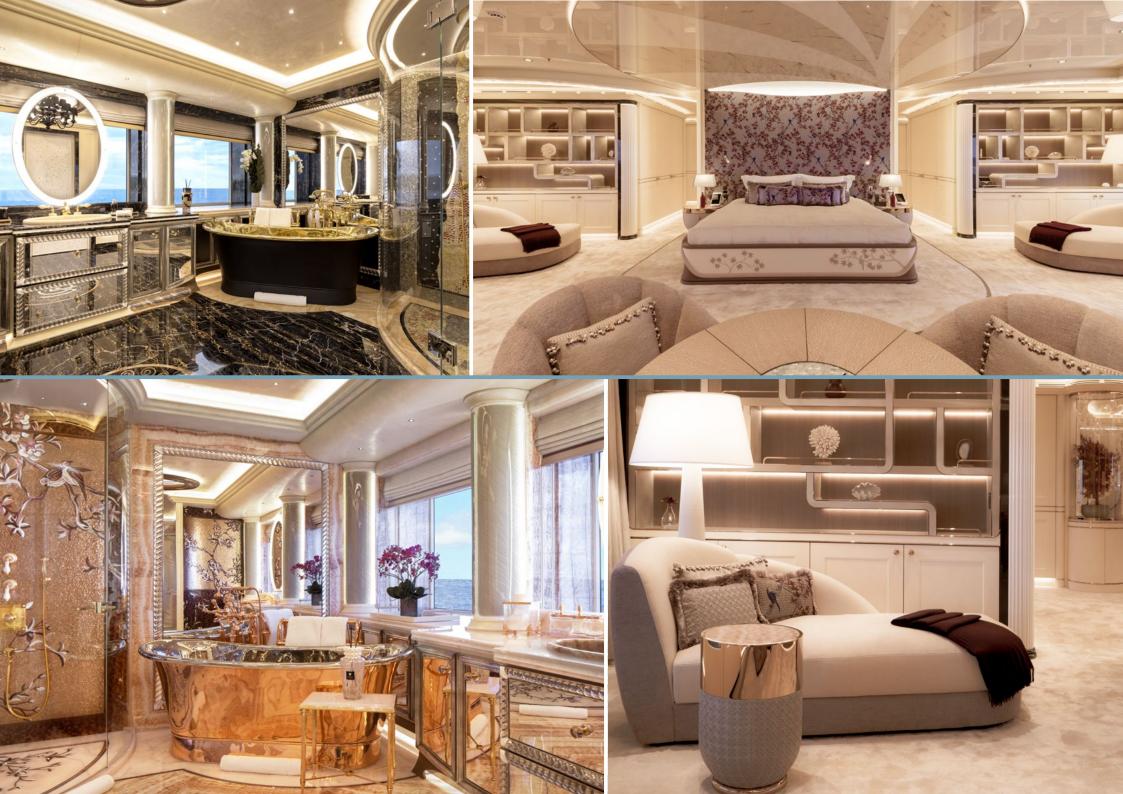

# Ahpo

AHPO is a bespoke yacht from Lürssen that comes with every possible amenity for guests looking for a charter like never before.

She can accommodate 16 guests across eight cabins including a jaw-dropping Master duplex en suite with direct access to a vast sky deck gym.

The rest of the accommodation includes seven double cabins. Two VIP cabins can be found on the owner's deck, while four double cabins are situated on the main deck and one on the lower deck.

The lower deck spa is a standout feature with a plunge pool, a Himalayan salt sauna, a Hammam and massage room, decorated with beautiful mosaics and ivory onyx, and is a beautiful, blissful setting where guests can let their worries wash away.