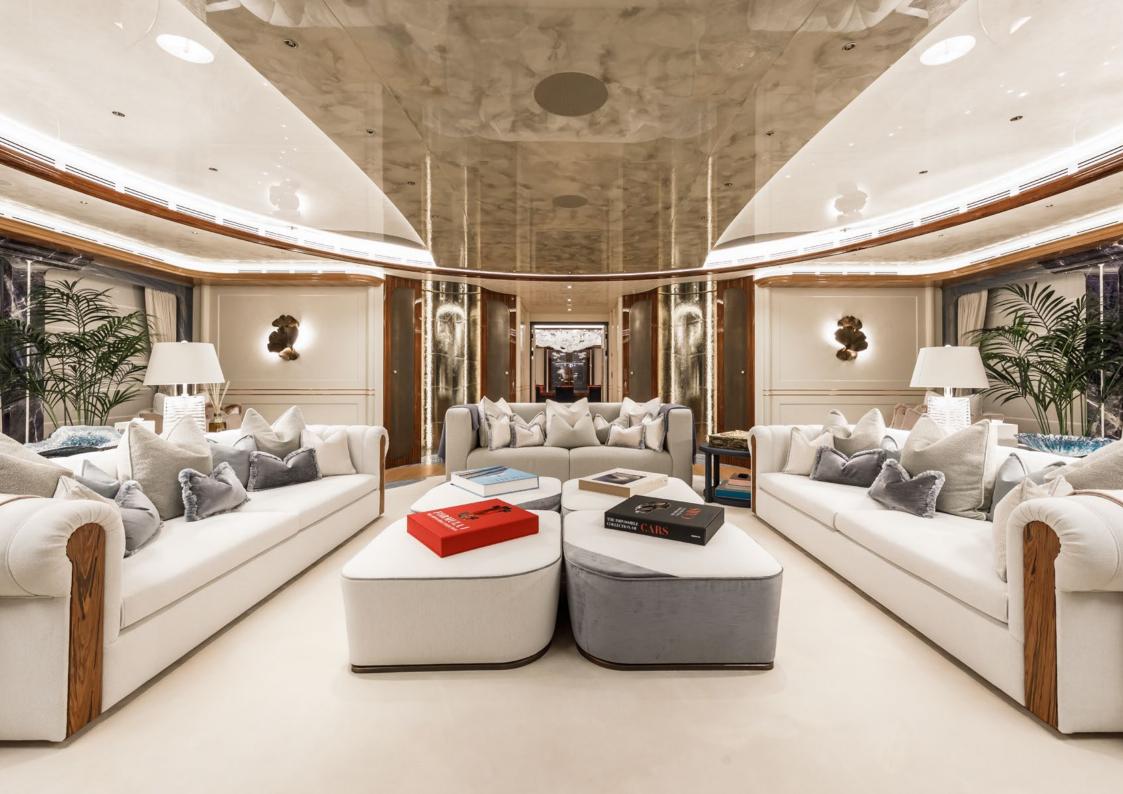

# Ahpo

AHPO is a bespoke yacht from Lürssen that comes with every possible amenity for guests looking for a charter like never before.

She can accommodate 16 guests across eight cabins including a jaw-dropping Master duplex en suite with direct access to a vast sky deck gym.

Perfect for family charters or wellness charters, AHPO yacht comes with a wealth of outstanding features, from her infinity pool on the sky deck and oversized beach club to her IMAX cinema.