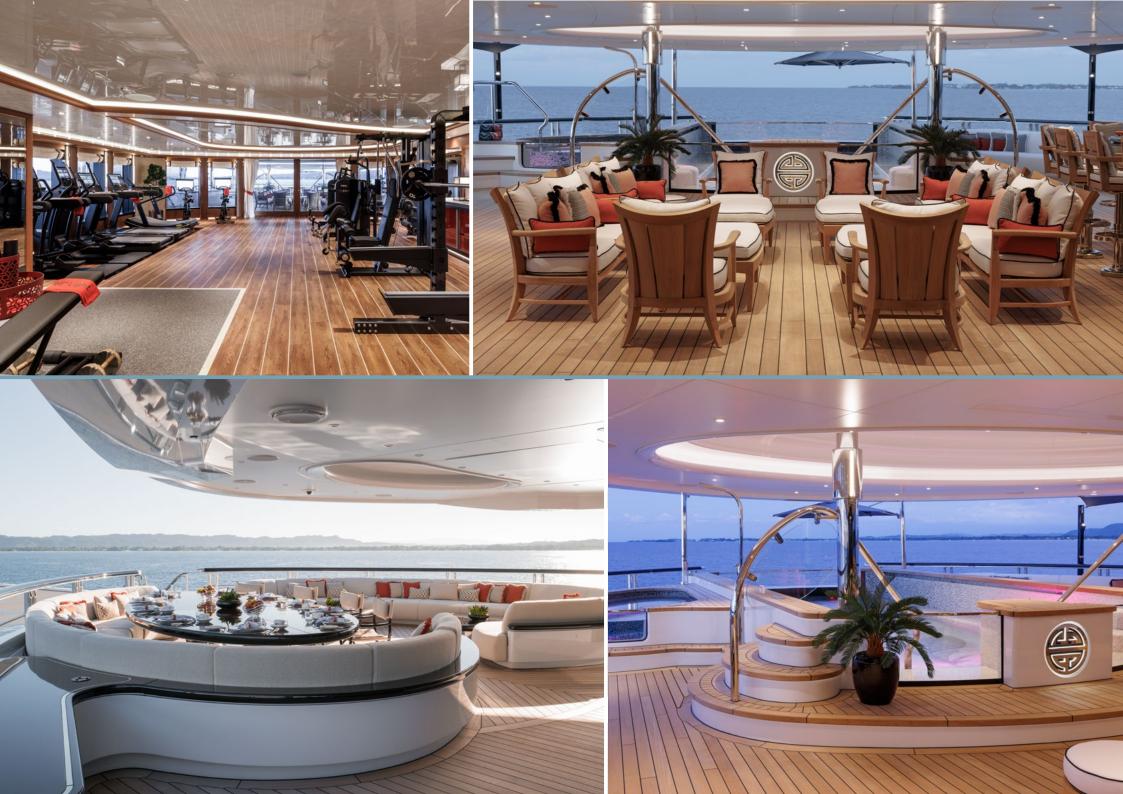

Perfect for family charters or wellness charters, AHPO yacht comes with a wealth of outstanding features, from her infinity pool on the sky deck and oversized beach club to her IMAX cinema.

#### GYM EQUIPMENT

2 X Peloton bikes

Full set of dumbbell weights from 2kgs-24kgs

Kettlebells 6/8/10/12kg

Various blocks and straps for yoga

Technogym:

Manual treadmill

2 x Normal motorized treadmills

2 x Elliptical machines

Barbell machine

2 x Chest press machine

Shoulder press machine

Leg extension machine

Leg press machine

Leg curl machine