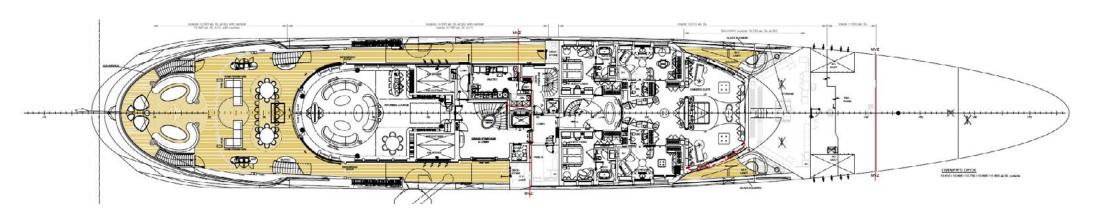

The formal dining table seats up to 22 guests and has fold down balconies on each side. The alfresco table can also convert into two tables for 6 guests, as well as into one big table for up to 22. The board room table can seat up to 14.

The rest of the accommodation includes seven double cabins. Two VIP cabins can be found on the owner's deck, while four double cabins are situated on the main deck and one on the lower deck.

The lower deck spa is a standout feature with a plunge pool, a Himalayan salt sauna, a Hammam and massage room, decorated with beautiful mosaics and ivory onyx, and is a beautiful, blissful setting where guests can let their worries wash away.