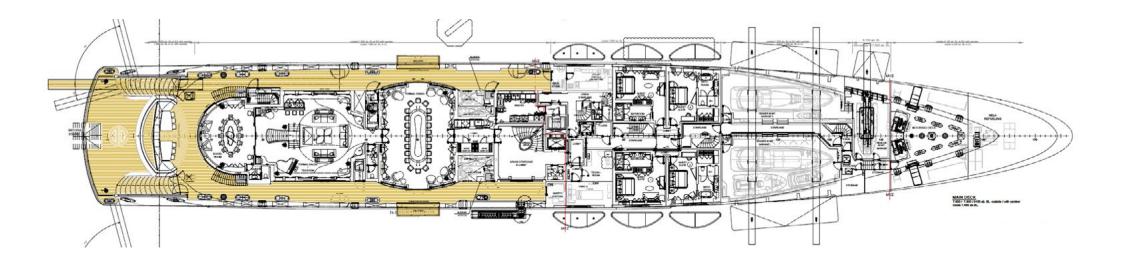

# Ahpo

AHPO is a bespoke yacht from Lürssen that comes with every possible amenity for guests looking for a charter like never before.

She can accommodate 16 guests across eight cabins including a jaw-dropping Master duplex en suite with direct access to a vast sky deck gym.

The rest of the accommodation includes seven double cabins. Two VIP cabins can be found on the owner's deck, while four double cabins are situated on the main deck and one on the lower deck.

The lower deck spa is a standout feature with a plunge pool, a Himalayan salt sauna, a Hammam and massage room, decorated with beautiful mosaics and ivory onyx, and is a beautiful, blissful setting where guests can let their worries wash away.