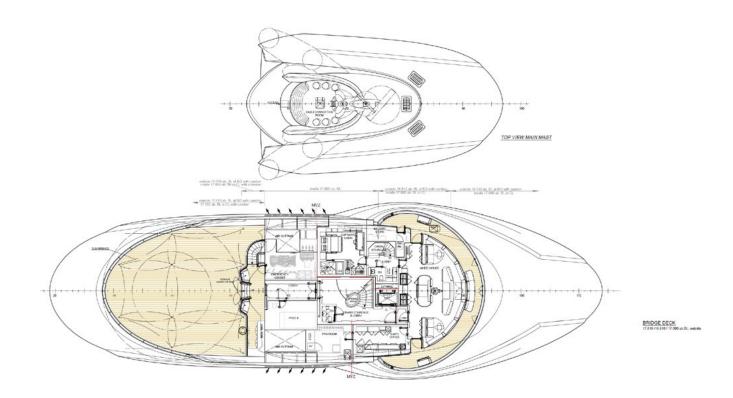

# Ahpo

AHPO is a bespoke yacht from Lürssen that comes with every possible amenity for guests looking for a charter like never before.

She can accommodate 16 guests across eight cabins including a jaw-dropping Master duplex en suite with direct access to a vast sky deck gym.

The rest of the accommodation includes seven double cabins. Two VIP cabins can be found on the owner's deck, while four double cabins are situated on the main deck and one on the lower deck.

The lower deck spa is a standout feature with a plunge pool, a Himalayan salt sauna, a Hammam and massage room, decorated with beautiful mosaics and ivory onyx, and is a beautiful, blissful setting where guests can let their worries wash away.

Perfect for family charters or wellness charters, AHPO yacht comes with a wealth of outstanding features, from her infinity pool on the sky deck and oversized beach club to her IMAX cinema.