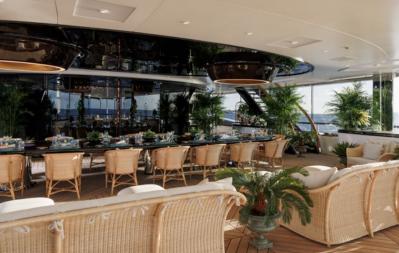

The formal dining table seats up to 22 guests and has fold down balconies on each side. The alfresco table can also convert into two tables for 6 guests, as well as into one big table for up to 22. The board room table can seat up to 14.