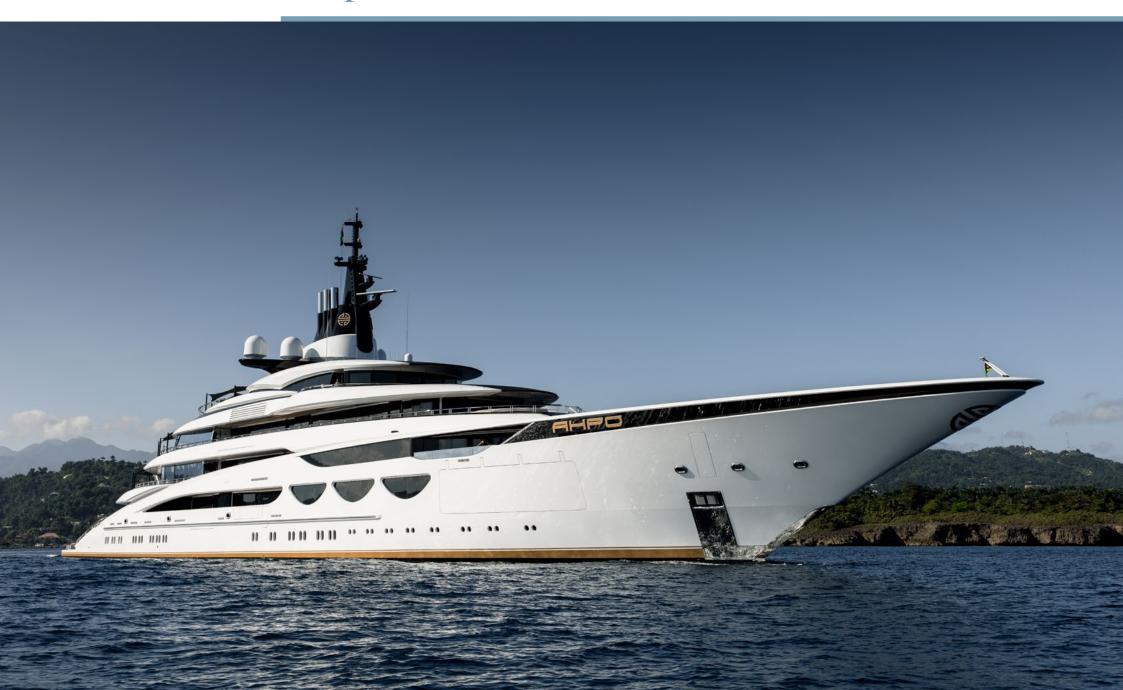

# Ahpo

AHPO is a bespoke yacht from Lürssen that comes with every possible amenity for guests looking for a charter like never before.

She can accommodate 16 guests across eight cabins including a jaw-dropping Master duplex en suite with direct access to a vast sky deck gym.

# MAIN CHARACTERISTICS

Builder: Lurssen

Length: 115.10 m (377' 7") Beam: 18.21 m (59' 9") Draft: 4.30 m (14' 1")

Crew: 36 Year built: 2021

Accommodation : 16 guests
Cabin configuration: 8 double
Interior Designer: Nuvolari & Lenard