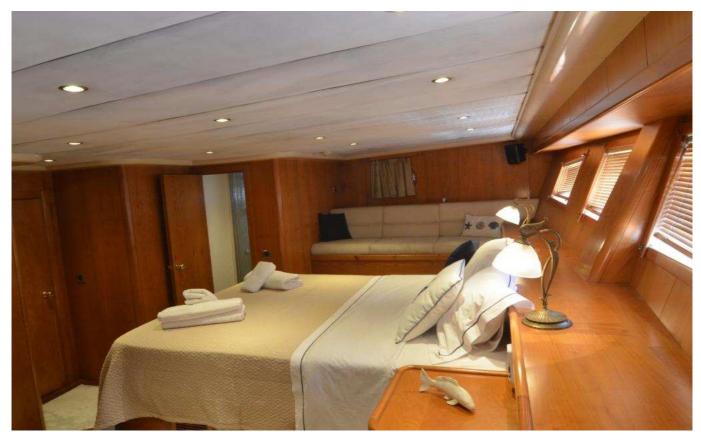

| 2x 22 Kw Kohler                                                      | Air conditioning     | In all spaces               |
| Speed                           | 12 knots (max)                                                       | Fuel capacity        | 4.000 1                     |
| Fuel engines & generators costs | 120 lt/h                                                             | Fresh water capacity | 4.0001                      |
| Entertainment                   | Plasma TV, DVD/CD player in saloon, GBL portable sound speaker, WiFi |                      |                             |

Tender 4,25 mt with 50 HP outboard engine, snorkelling gear, 2x paddle Water sports

board, 2x canoe, fishing bolentino eq., inflatable toys





























## Stern Master







## Bow Master







Double & twin cabins





## (S aegean schatz