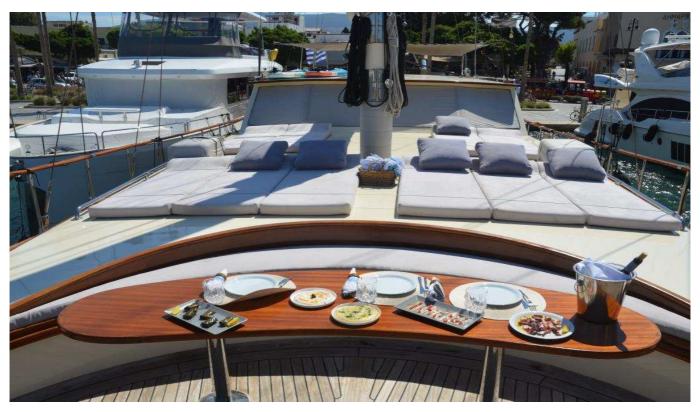

The interiors in elegant light and bright woods, make the boat modern and minimalist for a refined but yet informal clientele. At stern there is a large relaxation area with cushions, while other comfortable sunbathing cushions are available at bow. For an unforgettable cruise, Aegean Schatz also offers a wide range of water toys and entertainment for fun throughout the cruise.