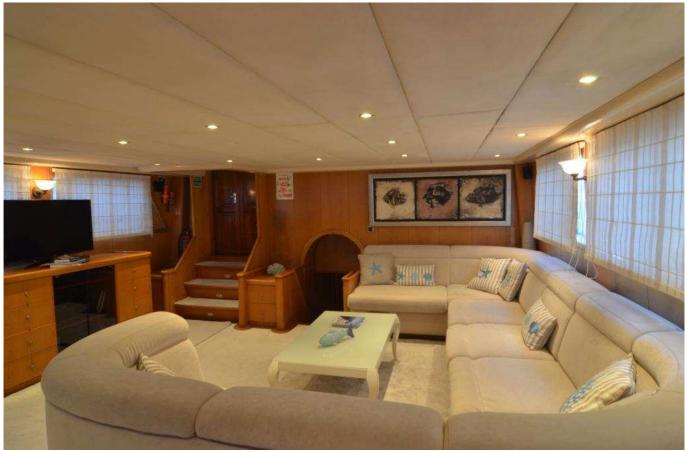

The interiors in elegant light and bright woods, make the boat modern and minimalist for a refined but yet informal clientele. At stern there is a large relaxation area with cushions, while other comfortable sunbathing cushions are available at bow. For an unforgettable cruise, Aegean Schatz also offers a wide range of water toys and entertainment for fun throughout the cruise.

Aegean Schatz is the ideal yacht for those seeking luxury in absolute privacy and comfort.