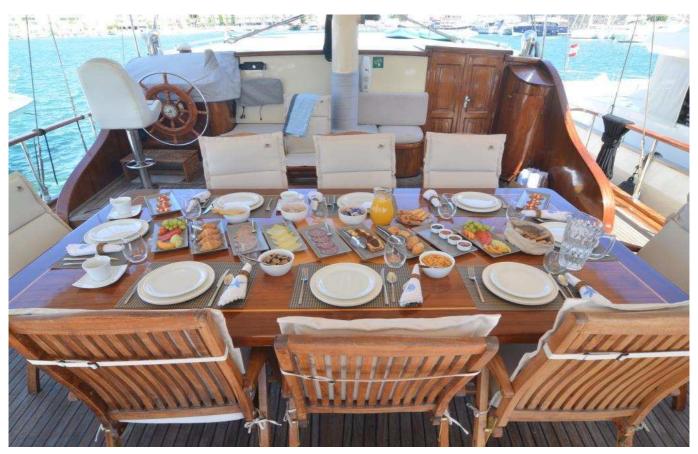

A special note goes to the Chef who, according to the tastes of the guests, prepares excellent dishes of Mediterranean cuisine that can be defined as slow food, combining Greek and Italian specialties that deserve to be tasted slowly to appreciate all the flavors.

The interiors in elegant light and bright woods, make the boat modern and minimalist for a refined but yet informal clientele. At stern there is a large relaxation area with cushions, while other comfortable sunbathing cushions are available at bow. For an unforgettable cruise, Aegean Schatz also offers a wide range of water toys and entertainment for fun throughout the cruise.