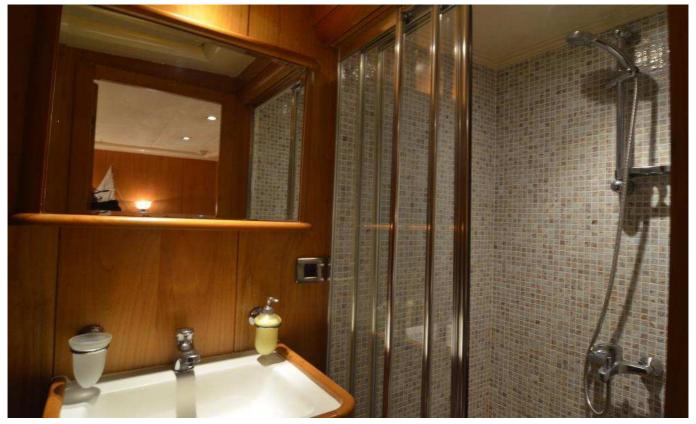

One of the most fascinating Gulets in the whole Mediterranean, Aegean Schatz. She can accommodate up to 10 guests in five large and elegant cabins, each with its own private bathroom. The crew, always keen to the tidiness, hygienic and cleaning on board, is a guarantee for a dream cruise along the Greek islands and Turkish coasts.

## **DESCRIPTION**

| Built/refit                     | 2006/2014/2022/2023                                                  | Equipment            | Navigation & safety         |
|---------------------------------|----------------------------------------------------------------------|----------------------|-----------------------------|
| Length O.A.                     | 32.00 mt                                                             | Crew                 | 5 (Captain + 4 members)     |
| Beam                            | 7.20 mt                                                              | Air conditined       | In all spaces               |
| Draft                           | 2.70 mt                                                              | Guest cabins         | 5 (2 master, 2 dbl, 1 twin) |
| Engine                          | 2x 360 HP Daewoo                                                     | Guest bathroom       | 5 with shower cubicle       |
| Generator                       | 2x 22 Kw Kohler                                                      | Air conditioning     | In all spaces               |
| Speed                           | 12 knots (max)                                                       | Fuel capacity        | 4.000 1                     |
| Fuel engines & generators costs | 120 lt/h                                                             | Fresh water capacity | 4.0001                      |
| Entertainment                   | Plasma TV, DVD/CD player in saloon, GBL portable sound speaker, WiFi |                      |                             |