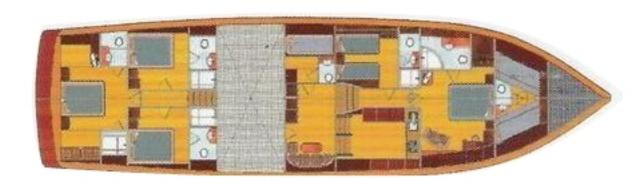

One of the most fascinating Gulets in the whole Mediterranean, Aegean Schatz. She can accommodate up to 10 guests in five large and elegant cabins, each with its own private bathroom. The crew, always keen to the tidiness, hygienic and cleaning on board, is a guarantee for a dream cruise along the Greek islands and Turkish coasts.

## Stern Master

## Bow Master

Double & twin cabins