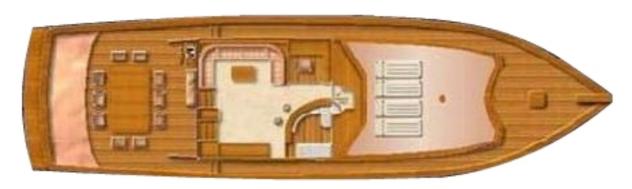

## **DESCRIPTION**

| Built/refit                     | 2006/2014/2022/2023                                                  | Equipment            | Navigation & safety         |
|---------------------------------|----------------------------------------------------------------------|----------------------|-----------------------------|
| Length O.A.                     | 32.00 mt                                                             | Crew                 | 5 (Captain + 4 members)     |
| Beam                            | 7.20 mt                                                              | Air conditined       | In all spaces               |
| Draft                           | 2.70 mt                                                              | Guest cabins         | 5 (2 master, 2 dbl, 1 twin) |
| Engine                          | 2x 360 HP Daewoo                                                     | Guest bathroom       | 5 with shower cubicle       |
| Generator                       | 2x 22 Kw Kohler                                                      | Air conditioning     | In all spaces               |
| Speed                           | 12 knots (max)                                                       | Fuel capacity        | 4.000 1                     |
| Fuel engines & generators costs | 120 lt/h                                                             | Fresh water capacity | 4.0001                      |
| Entertainment                   | Plasma TV, DVD/CD player in saloon, GBL portable sound speaker, WiFi |                      |                             |