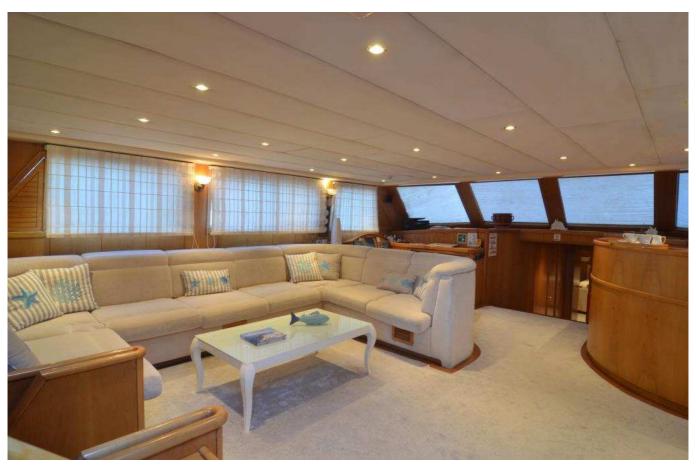

The interiors in elegant light and bright woods, make the boat modern and minimalist for a refined but yet informal clientele. At stern there is a large relaxation area with cushions, while other comfortable sunbathing cushions are available at bow. For an unforgettable cruise, Aegean Schatz also offers a wide range of water toys and entertainment for fun throughout the cruise.

Aegean Schatz is the ideal yacht for those seeking luxury in absolute privacy and comfort.