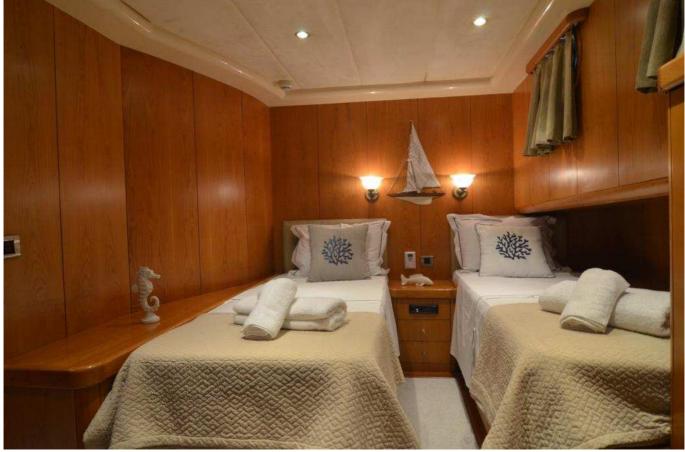

One of the most fascinating Gulets in the whole Mediterranean, Aegean Schatz. She can accommodate up to 10 guests in five large and elegant cabins, each with its own private bathroom. The crew, always keen to the tidiness, hygienic and cleaning on board, is a guarantee for a dream cruise along the Greek islands and Turkish coasts.

The interiors in elegant light and bright woods, make the boat modern and minimalist for a refined but yet informal clientele. At stern there is a large relaxation area with cushions, while other comfortable sunbathing cushions are available at bow. For an unforgettable cruise, Aegean Schatz also offers a wide range of water toys and entertainment for fun throughout the cruise.

## Bow Master

Double & twin cabins