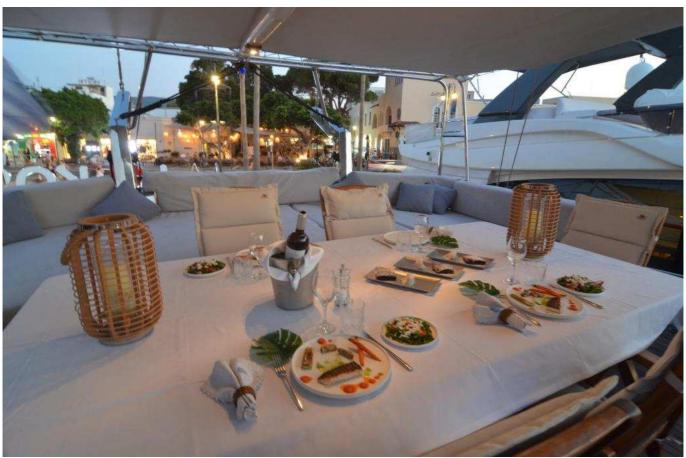

A special note goes to the Chef who, according to the tastes of the guests, prepares excellent dishes of Mediterranean cuisine that can be defined as slow food, combining Greek and Italian specialties that deserve to be tasted slowly to appreciate all the flavors.

The interiors in elegant light and bright woods, make the boat modern and minimalist for a refined but yet informal clientele. At stern there is a large relaxation area with cushions, while other comfortable sunbathing cushions are available at bow. For an unforgettable cruise, Aegean Schatz also offers a wide range of water toys and entertainment for fun throughout the cruise.