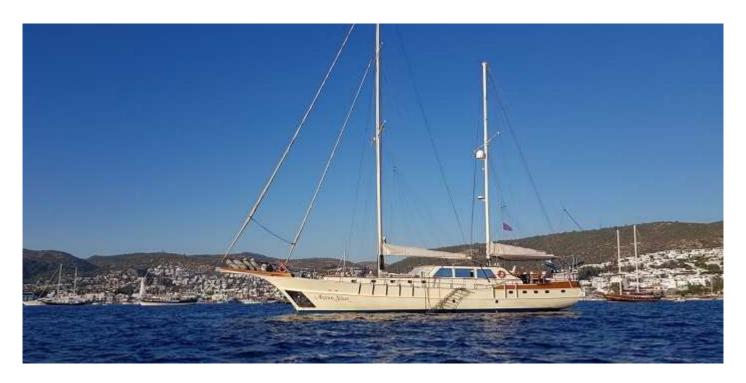

One of the most fascinating Gulets in the whole Mediterranean, Aegean Schatz. She can accommodate up to 10 guests in five large and elegant cabins, each with its own private bathroom. The crew, always keen to the tidiness, hygienic and cleaning on board, is a guarantee for a dream cruise along the Greek islands and Turkish coasts.

The interiors in elegant light and bright woods, make the boat modern and minimalist for a refined but yet informal clientele. At stern there is a large relaxation area with cushions, while other comfortable sunbathing cushions are available at bow. For an unforgettable cruise, Aegean Schatz also offers a wide range of water toys and entertainment for fun throughout the cruise.

Aegean Schatz is the ideal yacht for those seeking luxury in absolute privacy and comfort.