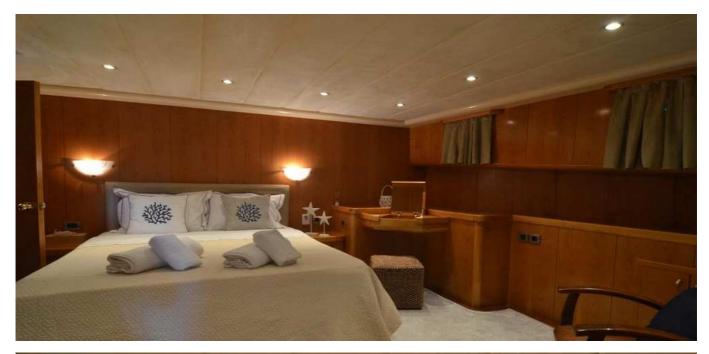

er                                                      | Air conditioning     | In all spaces               |
| Speed                           | 12 knots (max)                                                       | Fuel capacity        | 4.000 1                     |
| Fuel engines & generators costs | 120 lt/h                                                             | Fresh water capacity | 4.0001                      |
| Entertainment                   | Plasma TV, DVD/CD player in saloon, GBL portable sound speaker, WiFi |                      |                             |

Tender 4,25 mt with 50 HP outboard engine, snorkelling gear, 2x paddle Water sports

board, 2x canoe, fishing bolentino eq., inflatable toys





























## Stern Master







## Bow Master







Double & twin cabins





## (S aegean schatz