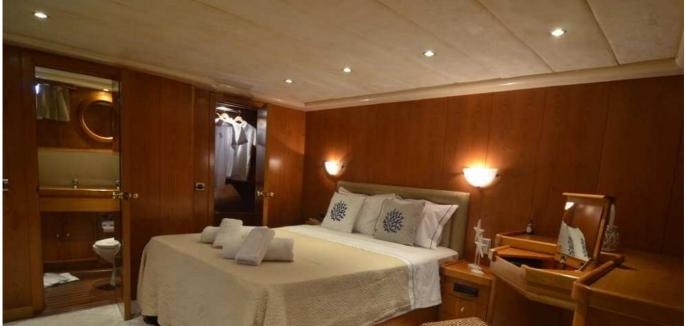

| Air conditioning     | In all spaces               |
| Speed                           | 12 knots (max)                                                       | Fuel capacity        | 4.000 1                     |
| Fuel engines & generators costs | 120 lt/h                                                             | Fresh water capacity | 4.0001                      |
| Entertainment                   | Plasma TV, DVD/CD player in saloon, GBL portable sound speaker, WiFi |                      |                             |

Tender 4,25 mt with 50 HP outboard engine, snorkelling gear, 2x paddle Water sports

board, 2x canoe, fishing bolentino eq., inflatable toys





























## Stern Master







## Bow Master







Double & twin cabins





## (S aegean schatz