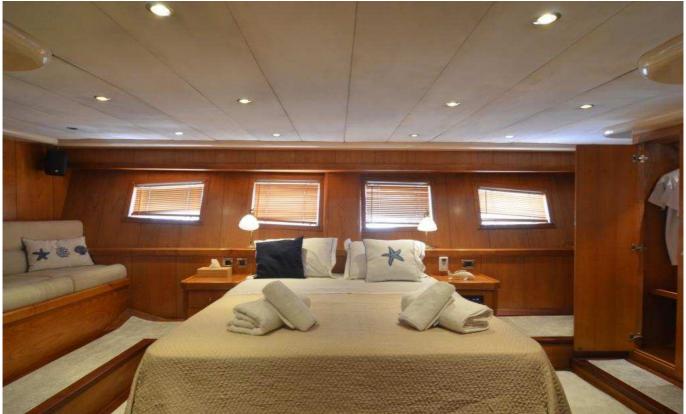

| 2x 22 Kw Kohler                                                      | Air conditioning     | In all spaces               |
| Speed                           | 12 knots (max)                                                       | Fuel capacity        | 4.000 1                     |
| Fuel engines & generators costs | 120 lt/h                                                             | Fresh water capacity | 4.0001                      |
| Entertainment                   | Plasma TV, DVD/CD player in saloon, GBL portable sound speaker, WiFi |                      |                             |

Tender 4,25 mt with 50 HP outboard engine, snorkelling gear, 2x paddle Water sports

board, 2x canoe, fishing bolentino eq., inflatable toys





























## Stern Master







## Bow Master







Double & twin cabins





## (S aegean schatz