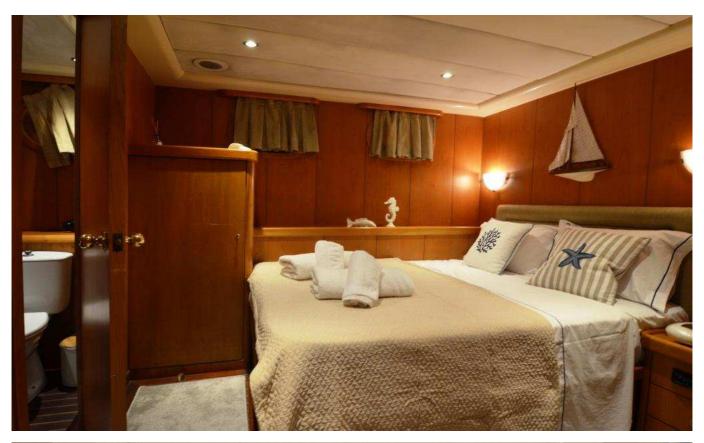

| Air conditioning     | In all spaces               |
| Speed                           | 12 knots (max)                                                       | Fuel capacity        | 4.000 1                     |
| Fuel engines & generators costs | 120 lt/h                                                             | Fresh water capacity | 4.0001                      |
| Entertainment                   | Plasma TV, DVD/CD player in saloon, GBL portable sound speaker, WiFi |                      |                             |

Tender 4,25 mt with 50 HP outboard engine, snorkelling gear, 2x paddle Water sports

board, 2x canoe, fishing bolentino eq., inflatable toys





























## Stern Master







## Bow Master







Double & twin cabins





## (S aegean schatz