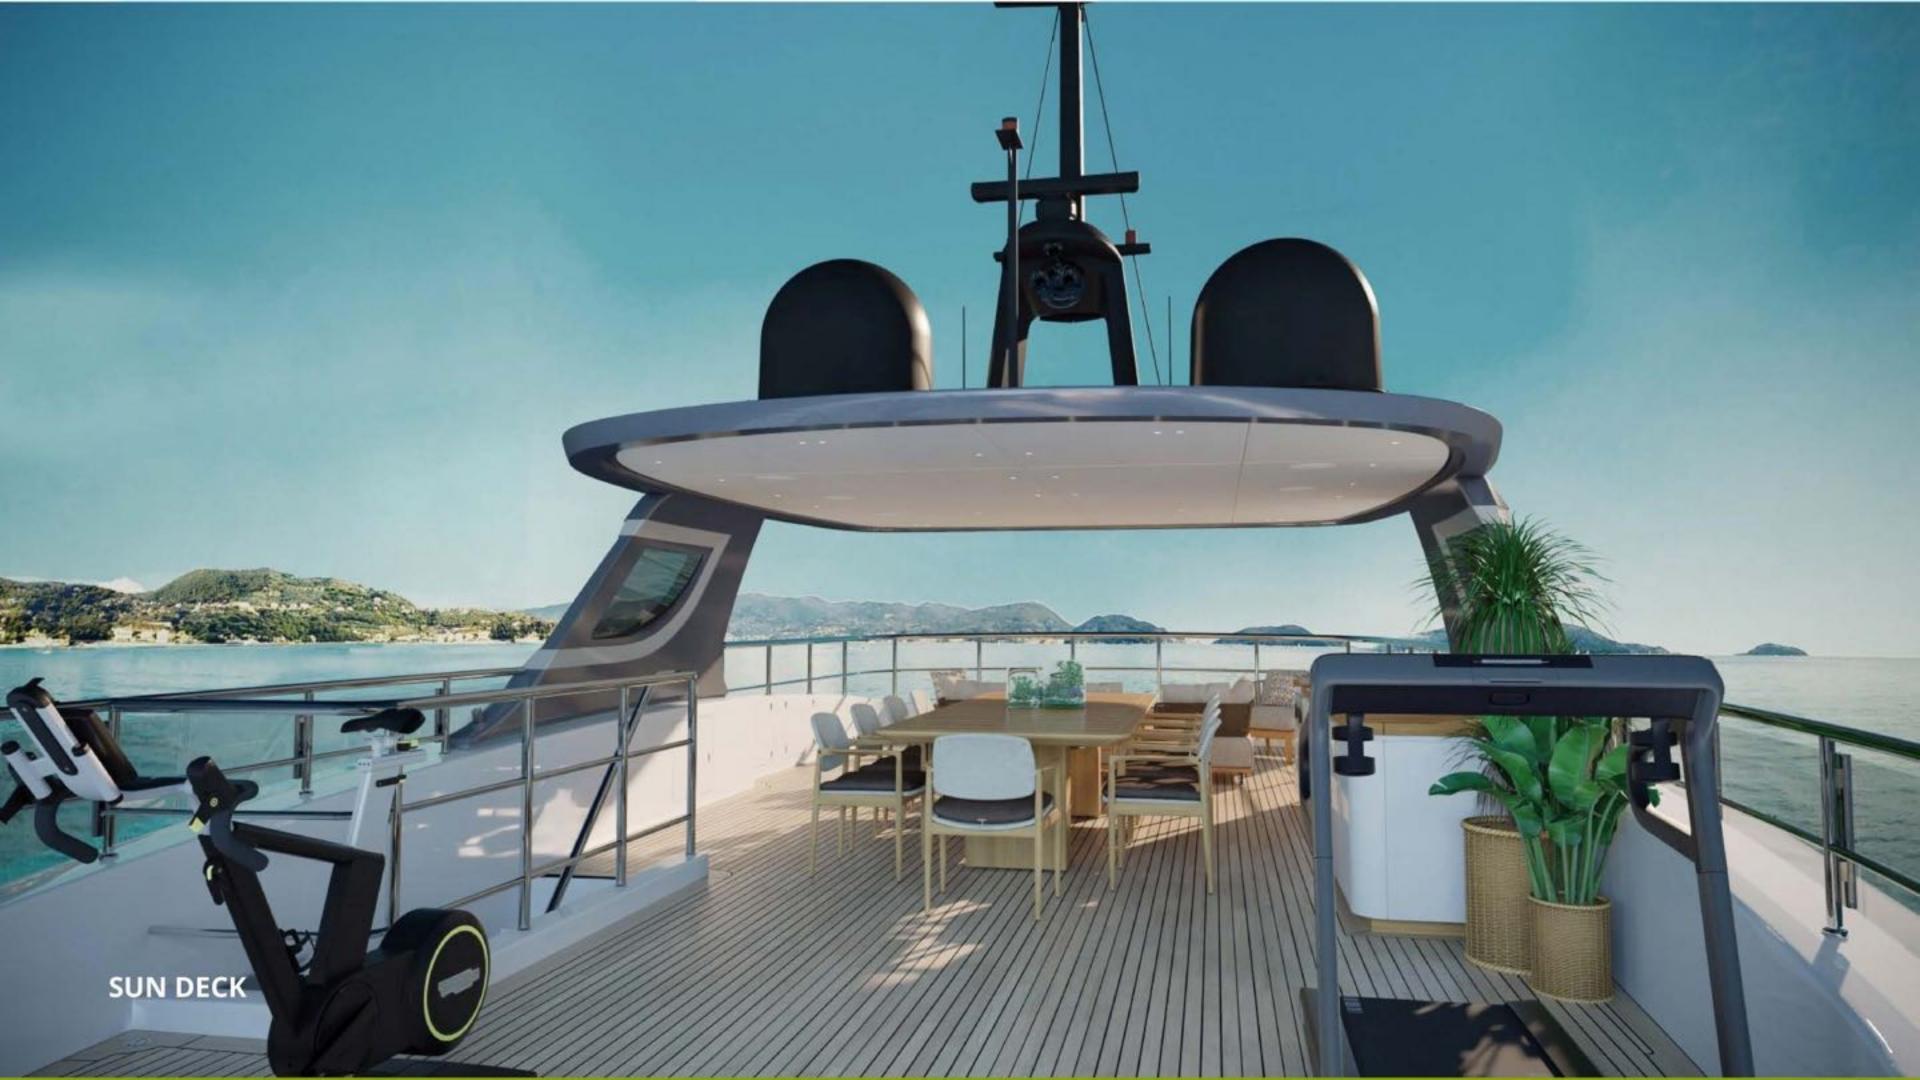

## SUN DECK LAYOUT

• Large dining area on Sun Deck with a voluminous pantry sheltered by a carbon fiber hardtop

• Gym equipment to include spin bike, treadmill, and free weights

• Main deck full-beam master stateroom with king bed