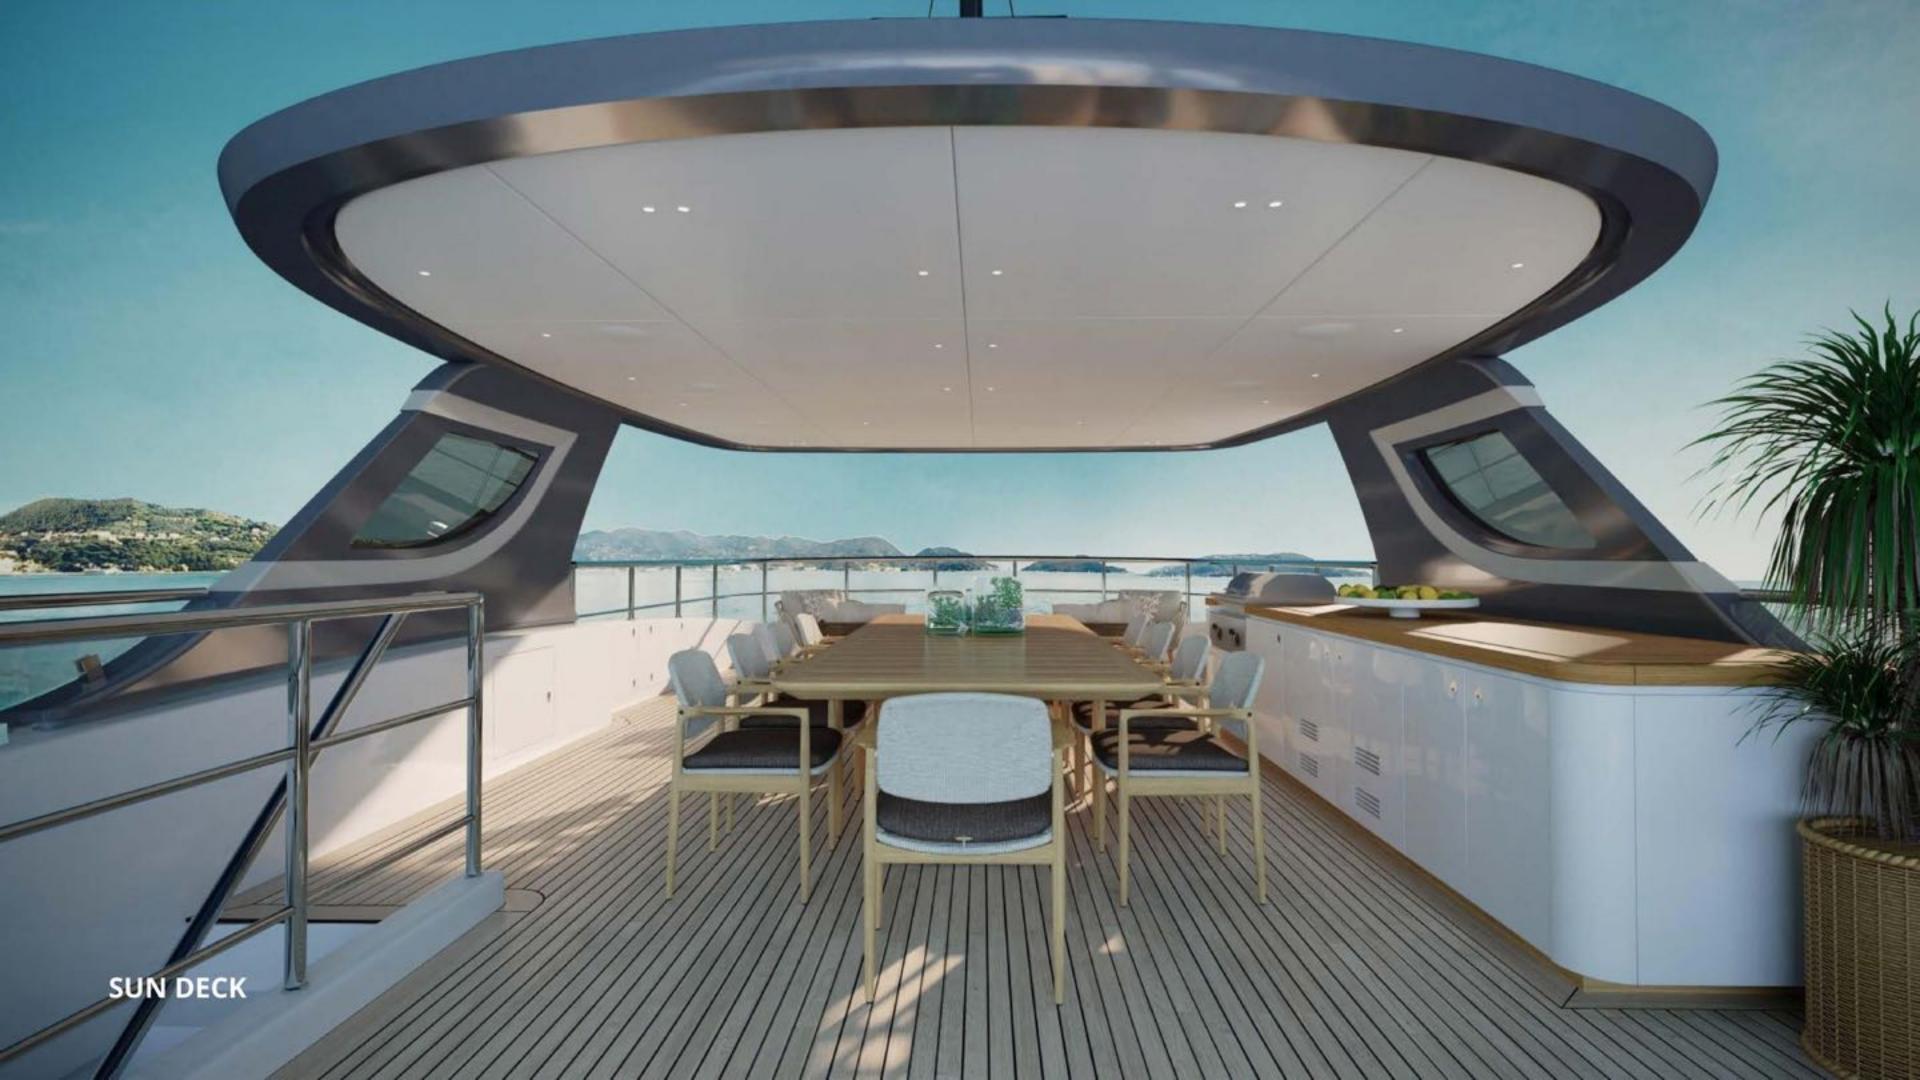

## SUN DECK LAYOUT

• Large dining area on Sun Deck with a voluminous pantry sheltered by a carbon fiber hardtop

• Gym equipment to include spin bike, treadmill, and free weights

• Main deck full-beam master stateroom with king bed