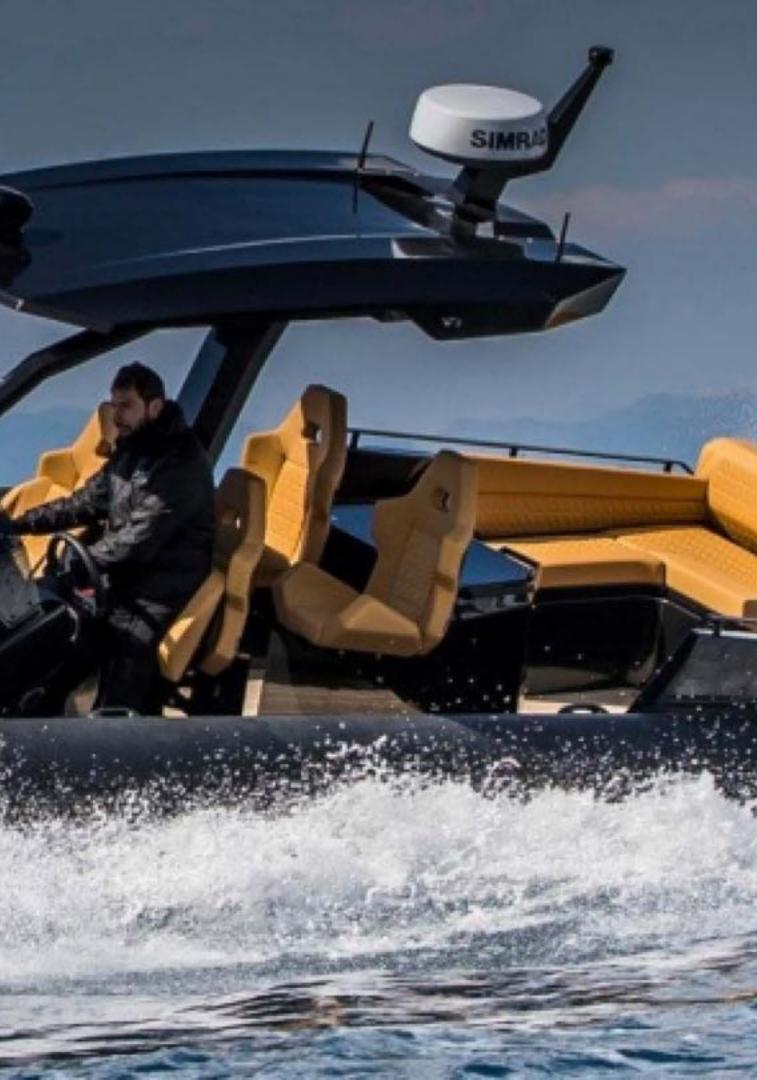

#### TENDERS

11.53m Skipper-BSK 38NC with twin 500hp 5.03m Williams Dieseljet 505