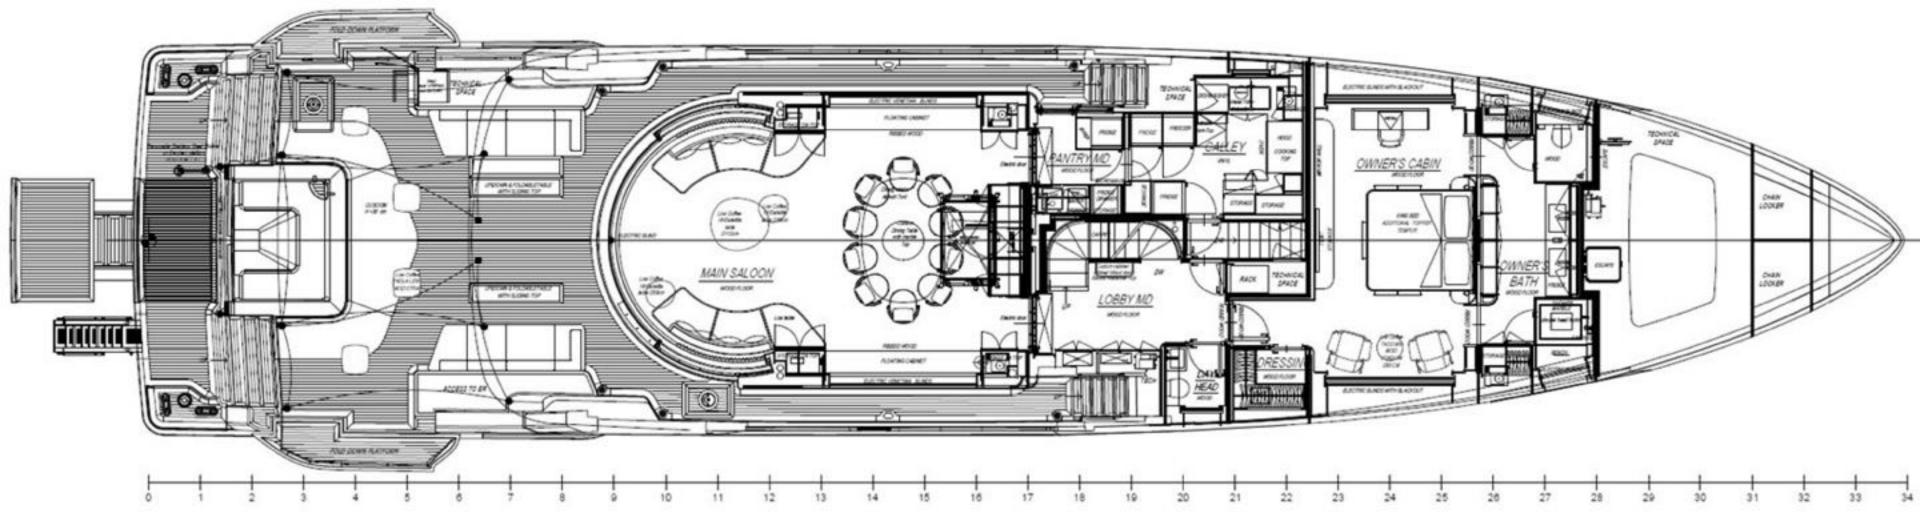

## MAIN DECK LAYOUT

## MAIN SALON & DINING

= 例

家類

m

-

EI.

MAIN DECK FOYER

MAIN DECK FULL BEAM MASTER

#### **SPECIAL FEATURES**

• Exclusive sea terrace - the fold-out wings expand the sunbathing area over the water to offer impressive 270-degree views

• With only five steps separating guests from the water, access to the sea is further facilitated through a mobile Sea Lift, which can also be used as a diving springboard and as a jet ski hauling system

• Luxurious infinity pool integrated into the center of the main deck

• Open-plan design avoiding divisions between the interior and the exterior in favor of a seamless connection between the environments

• Large dining area on Sun Deck with a voluminous pantry sheltered by a carbon fiber hardtop

• Gym equipment to include spin bike, treadmill, and free weights

• Main deck full-beam master stateroom with king bed