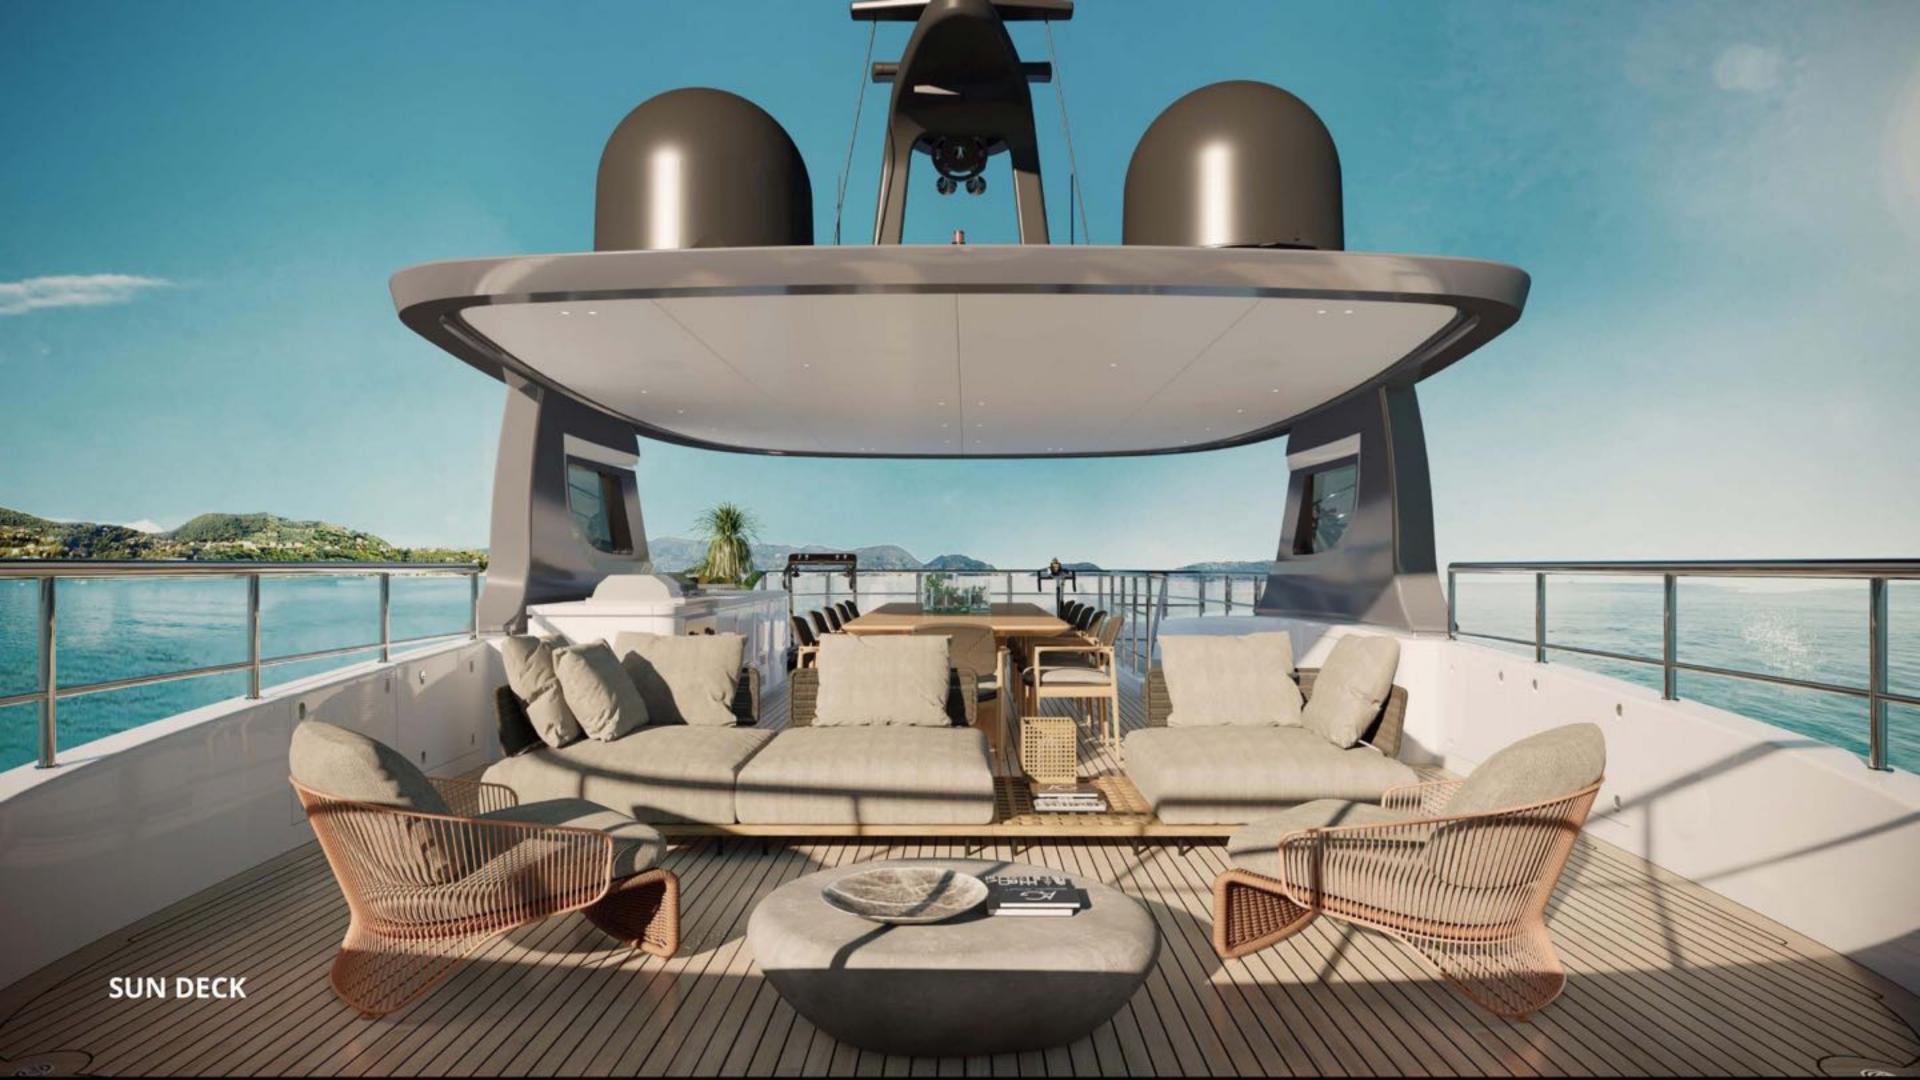

## SUN DECK LAYOUT

• Large dining area on Sun Deck with a voluminous pantry sheltered by a carbon fiber hardtop

• Gym equipment to include spin bike, treadmill, and free weights

• Main deck full-beam master stateroom with king bed