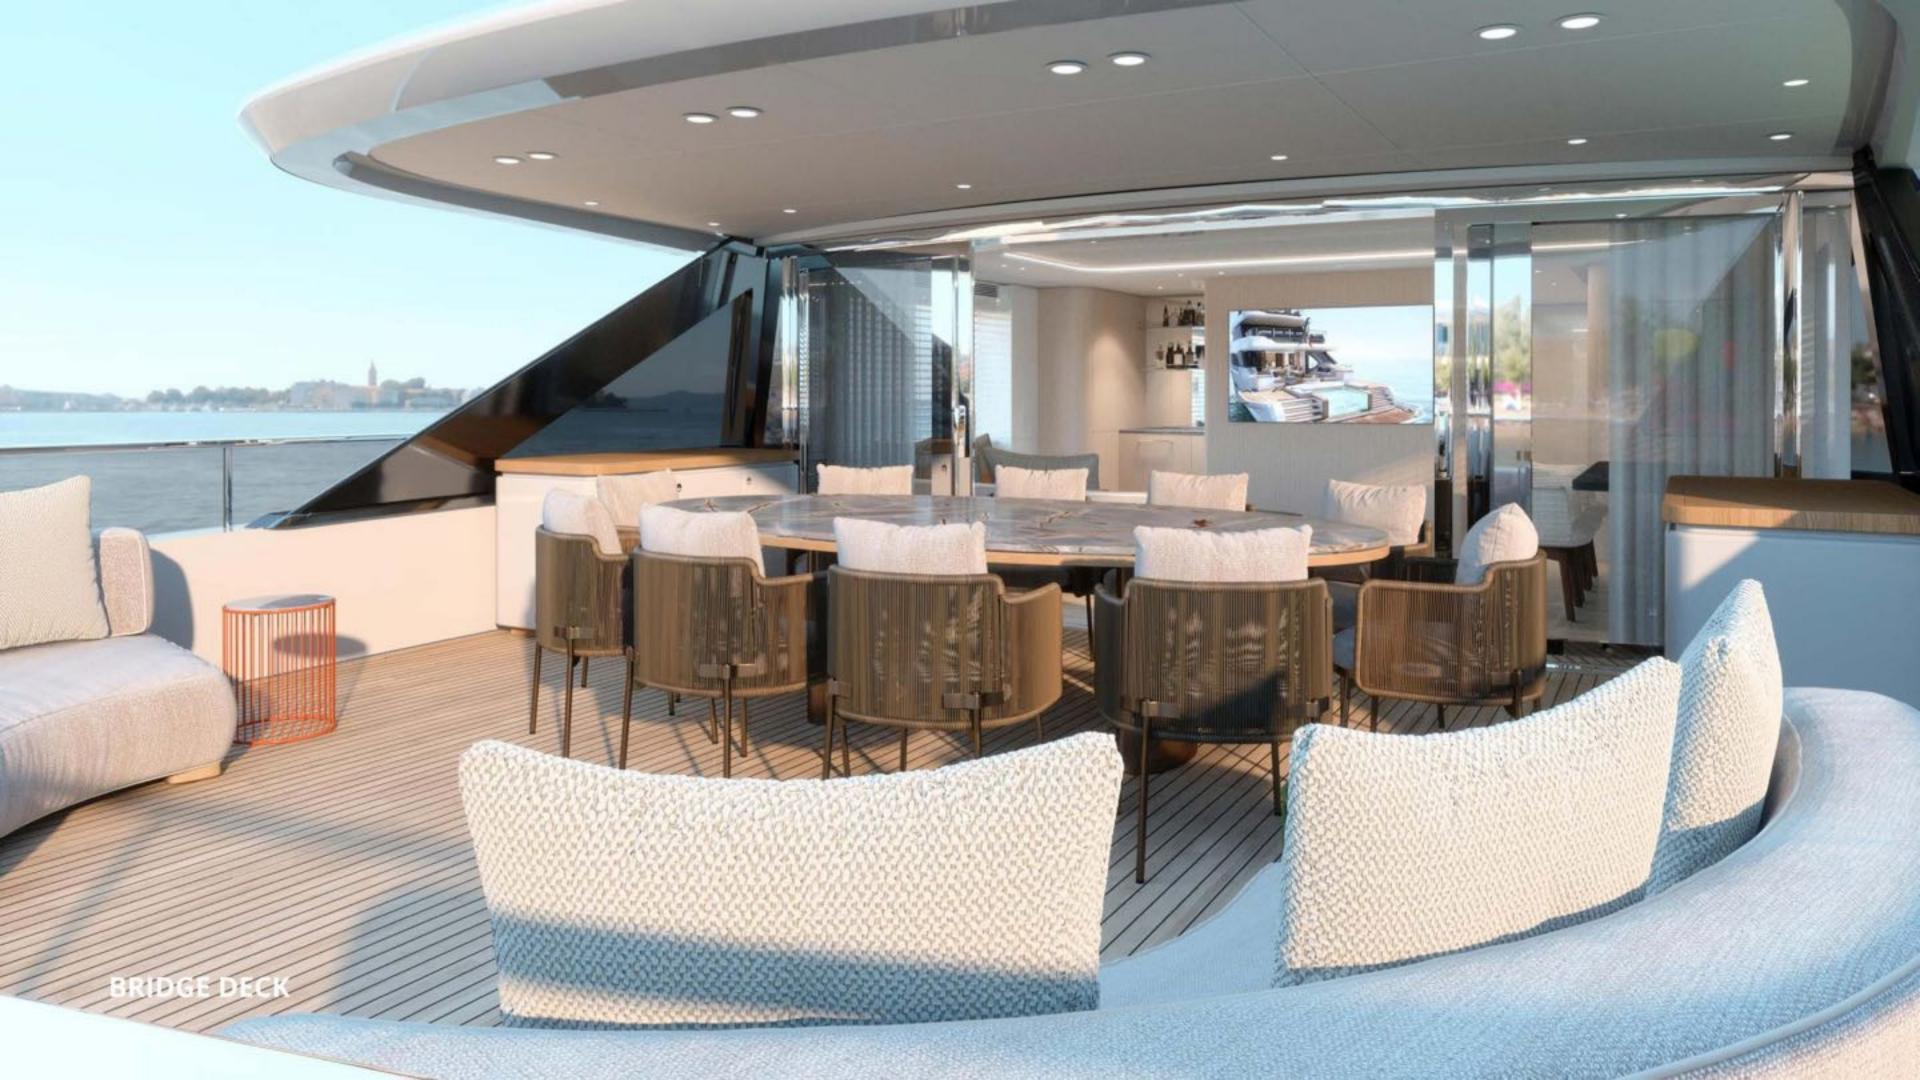

# SKY LOUNGE









# MAIN DECK AFT (EXAMPLE)



MAIN DECK AFT (EXAMPLE)



MAIN DECK AFT (EXAMPLE



MAIN DECK AFT (EXAMPLE)







=题



## MAIN SALON & DINING

= 例

家類

m

-



EI.



MAIN DECK FOYER



MAIN DECK FULL BEAM MASTER

- 1

-



MAIN DECK FULL BEAM MASTER









LOWER DECK LOBBY



VIP GUEST CABIN - QUEEN



VIP GUEST CABIN - QUEEN



## VIP GUEST CABIN - EN SUITE

**GUEST CABIN - STARBOARD - QUEEN** 



...

GUEST CABIN - PORTSIDE - TWIN & 2 PULLMANS



GUEST CABIN - PORTSIDE - TWIN & 2 PULLMANS





MRAD

-





Mint





## SUN DECK LAYOUT

## **BRIDGE DECK LAYOUT**



## MAIN DECK LAYOUT



### LOWER DECK CABIN LAYOUT



#### SPECIFICATIONS

#### DIMENSIONS

Length: 34m (111'7") Beam: 7.9m (25' 11") Draft: 2m (6'7")

#### **GENERAL & TECHNICAL**

Year: 2024 Build