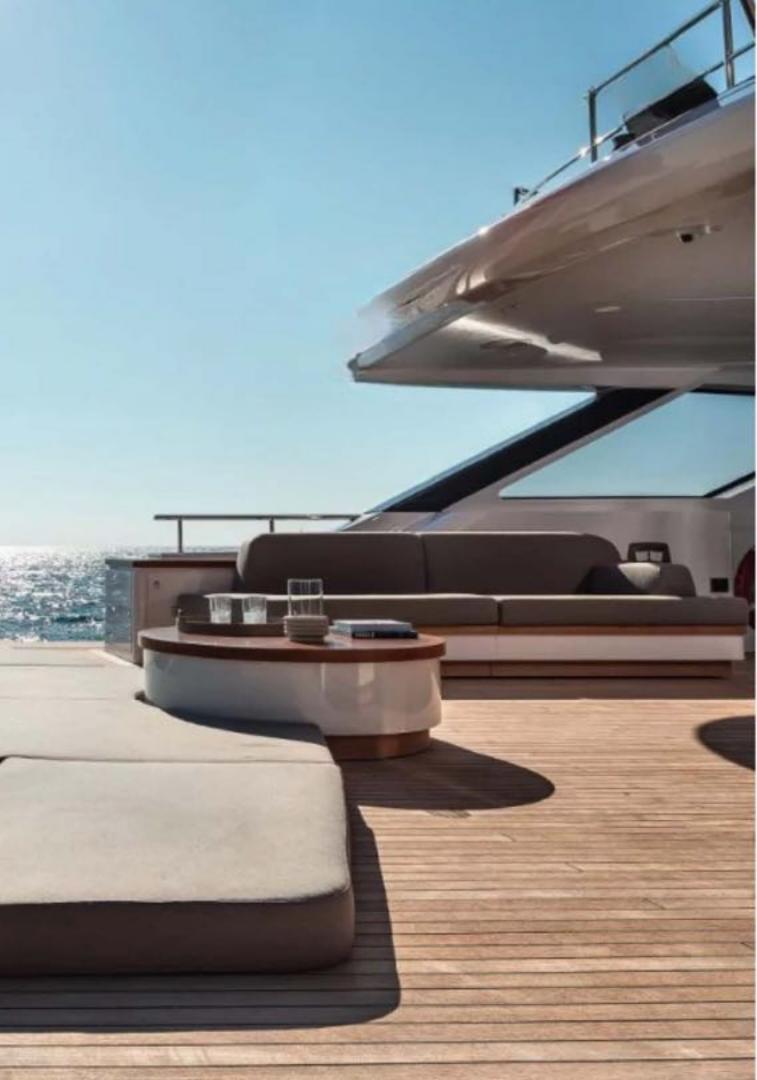

#### **SPECIAL FEATURES**

• Exclusive sea terrace - the fold-out wings expand the sunbathing area over the water to offer impressive 270-degree views

• With only five steps separating guests from the water, access to the sea is further facilitated through a mobile Sea Lift, which can also be used as a diving springboard and as a jet ski hauling system

• Luxurious infinity pool integrated into the center of the main deck

• Open-plan design avoiding divisions between the interior and the exterior in favor of a seamless connection between the environments