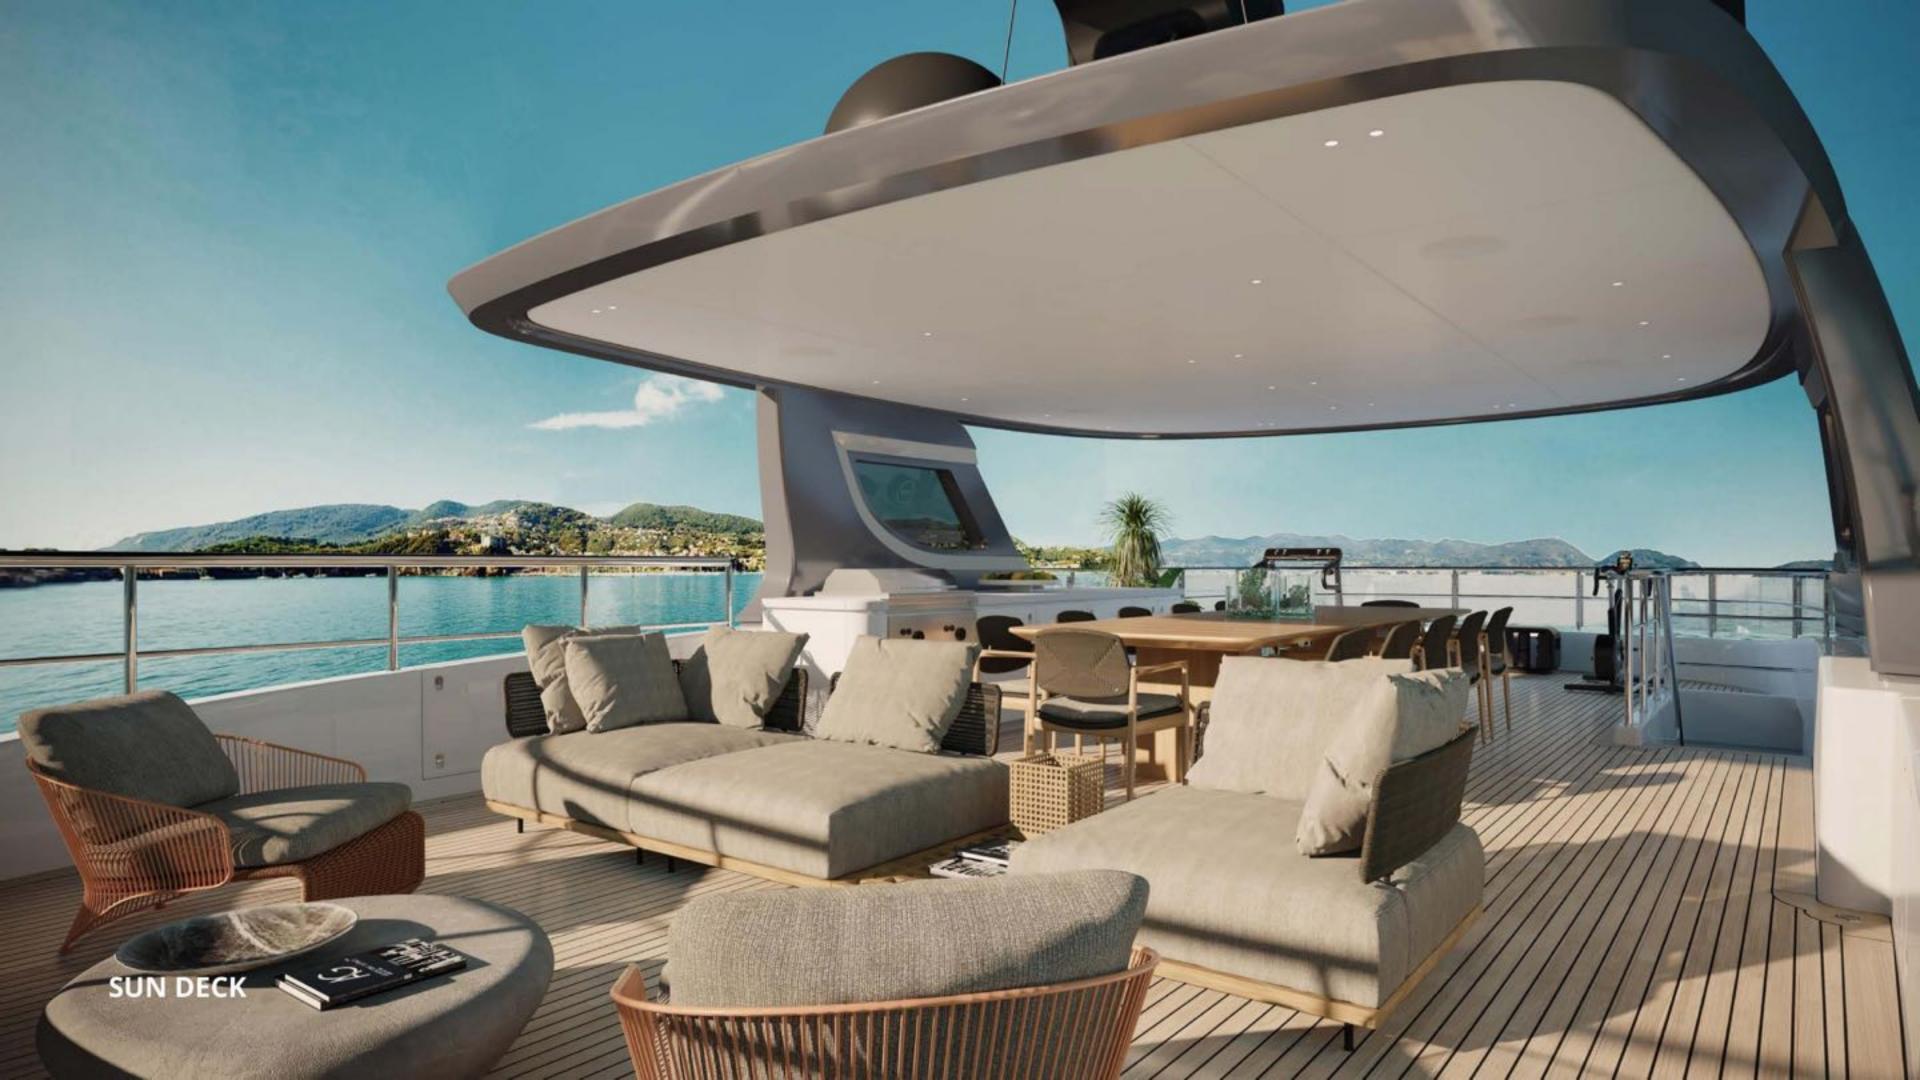

## SUN DECK LAYOUT

• Large dining area on Sun Deck with a voluminous pantry sheltered by a carbon fiber hardtop

• Gym equipment to include spin bike, treadmill, and free weights

• Main deck full-beam master stateroom with king bed