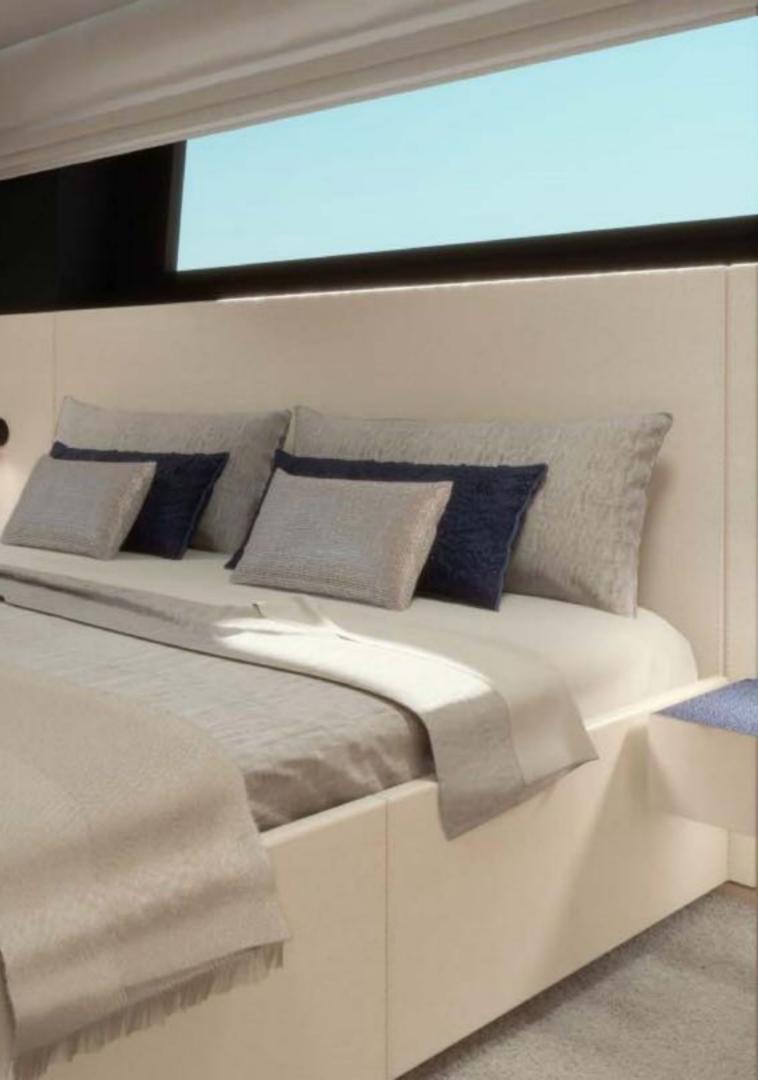

- 1

-

MAIN DECK FULL BEAM MASTER

LOWER DECK LOBBY

VIP GUEST CABIN - QUEEN

VIP GUEST CABIN - QUEEN

• Large dining area on Sun Deck with a voluminous pantry sheltered by a carbon fiber hardtop

• Gym equipment to include spin bike, treadmill, and free weights

• Main deck full-beam master stateroom with king bed