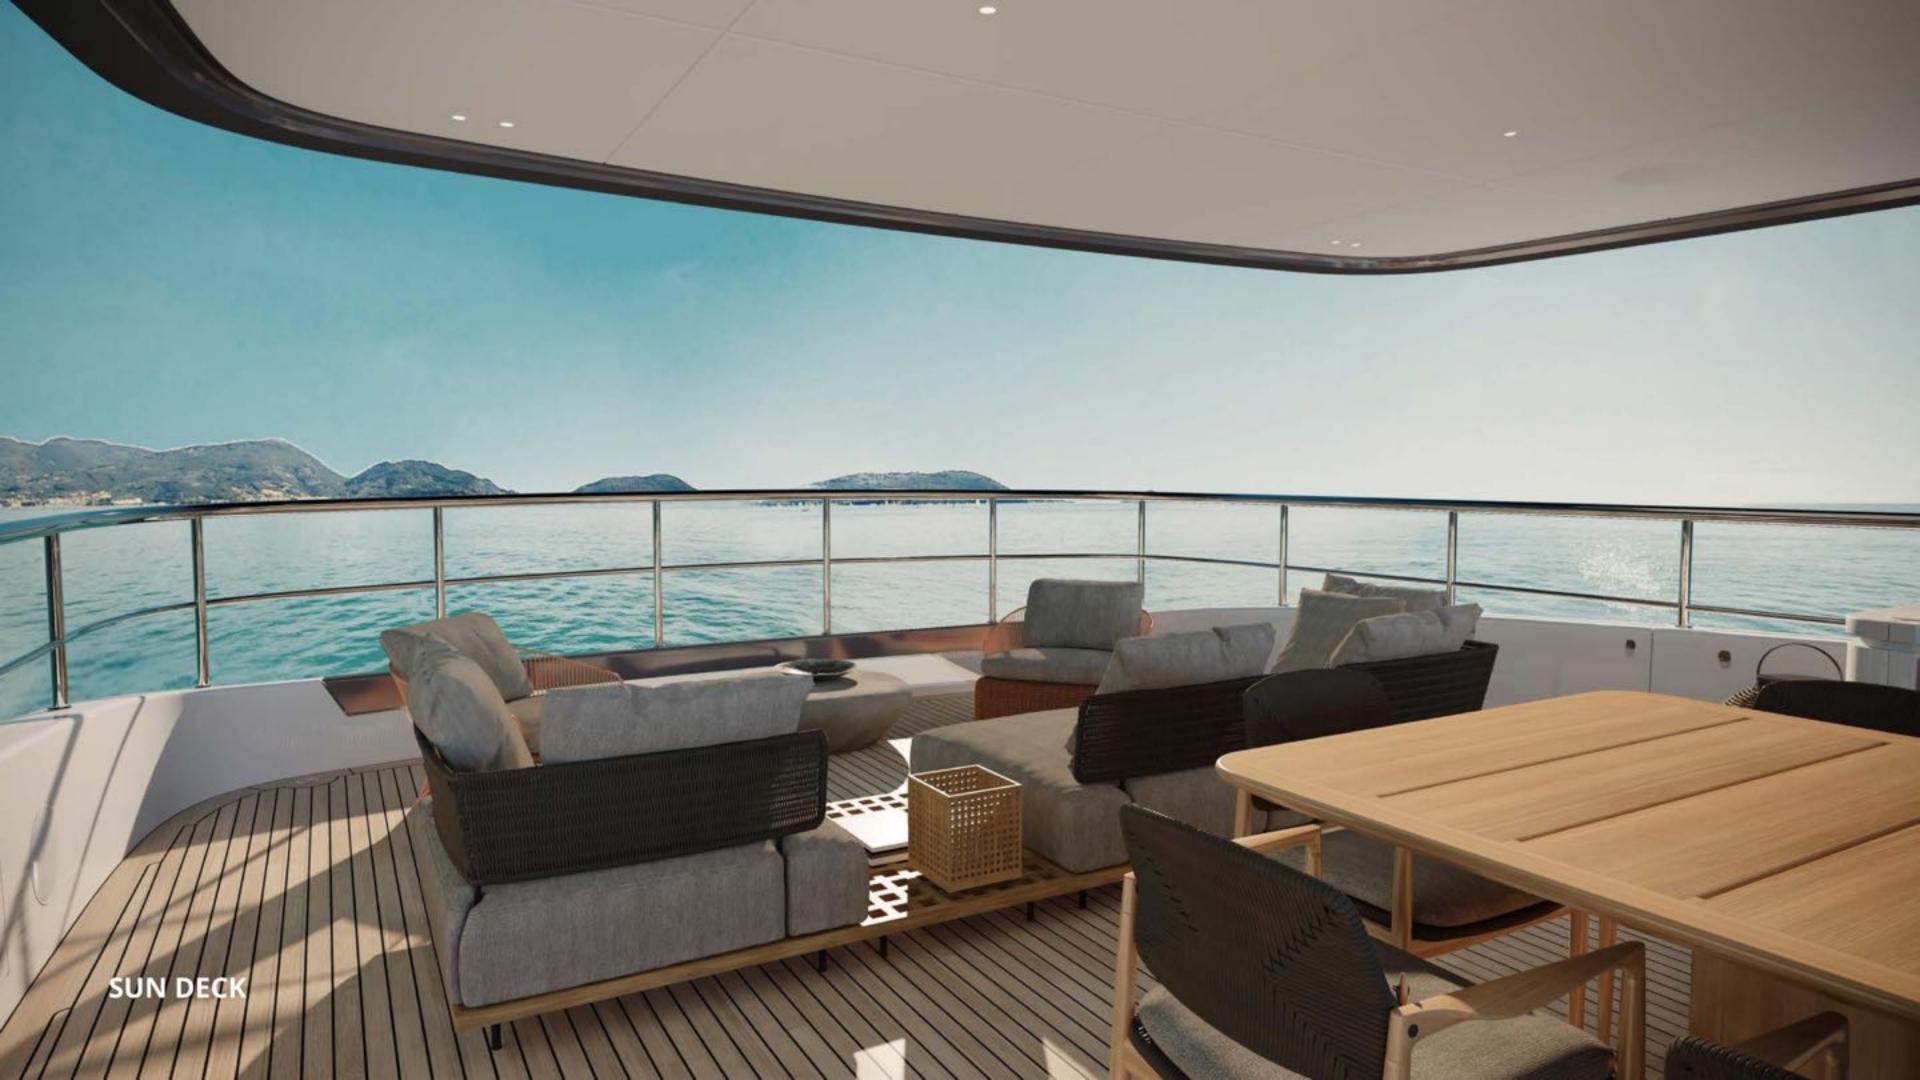

## SUN DECK LAYOUT

• Luxurious infinity pool integrated into the center of the main deck

• Open-plan design avoiding divisions between the interior and the exterior in favor of a seamless connection between the environments