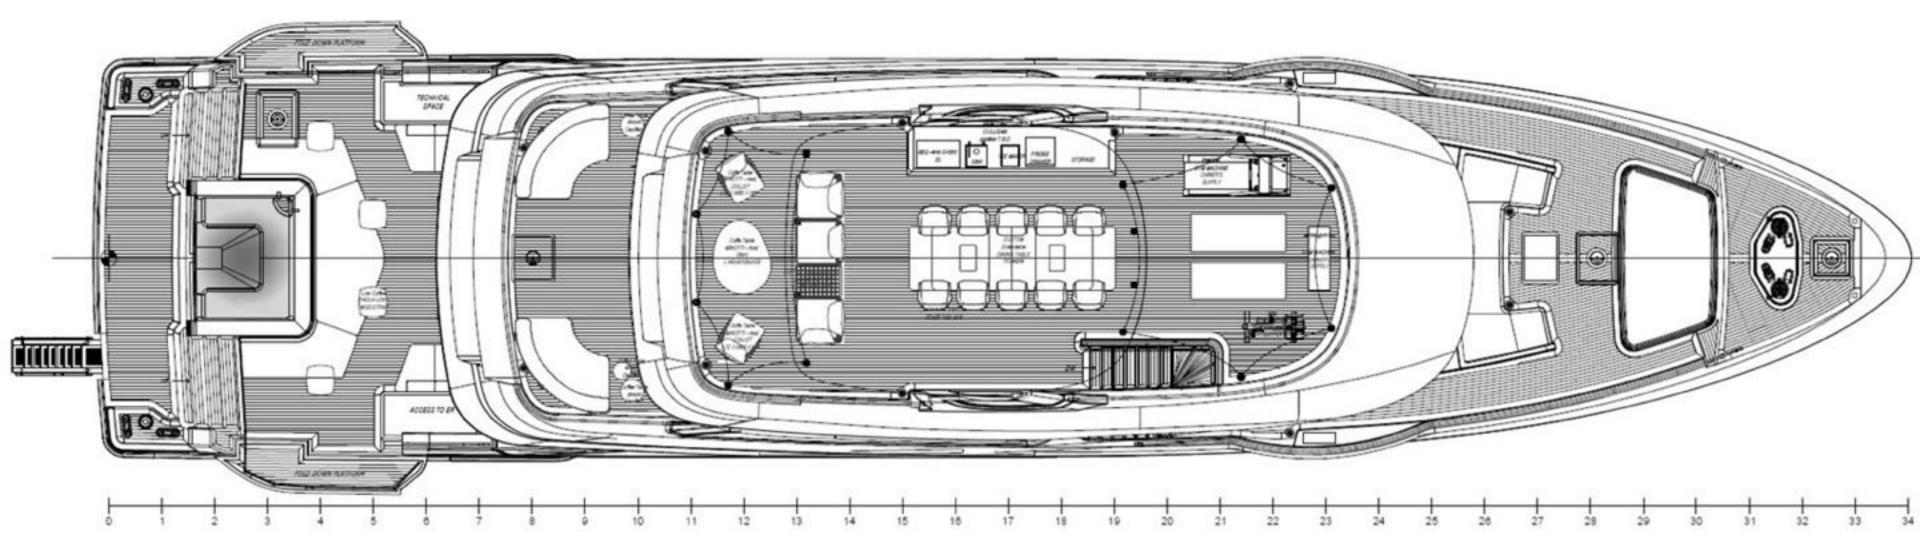

# SKY LOUNGE









# MAIN DECK AFT (EXAMPLE)



MAIN DECK AFT (EXAMPLE)



MAIN DECK AFT (EXAMPLE



MAIN DECK AFT (EXAMPLE)







=题



## MAIN SALON & DINING

= 例

家類

m

-



EI.



MAIN DECK FOYER



MAIN DECK FULL BEAM MASTER

- 1

-



MAIN DECK FULL BEAM MASTER









LOWER DECK LOBBY



VIP GUEST CABIN - QUEEN



VIP GUEST CABIN - QUEEN



## VIP GUEST CABIN - EN SUITE

**GUEST CABIN - STARBOARD - QUEEN** 



...

GUEST CABIN - PORTSIDE - TWIN & 2 PULLMANS



GUEST CABIN - PORTSIDE - TWIN & 2 PULLMANS





MRAD

-





Mint





## SUN DECK LAYOUT

## **BRIDGE DECK LAYOUT**



## MAIN DECK LAYOUT



### LOWER DECK CABIN LAYOUT



#### SPECIFICATIONS

#### DIMENSIONS

Length: 34m (111'7") Beam: 7.9m (25' 11") Draft: 2m (6'7")

#### **GENERAL & TECHNICAL**

Year: 2024 Builder: Benetti Oasis Hull Construction: Composite Hull Configuration: Displacement

Gross Tons: 265 Cruising speed: 10 knots Max Speed: 16 knots

CERTIFICATIONS Flag: Cayman Islands Port of Registry: The Creek

#### ACCOMMODATION

Total Crew: 7 Total Guests: 11 Total Cabins: 5 (4 Double, 1 Twin) Bed Configuration: 1 King, 3 Queen, 1 Twin, 2 Pullmans

#### TENDERS

11.53m Skipper-BSK 38NC with twin 500hp 5.03m Williams Dieseljet 505

#### **SPECIAL FEATURES**

• Exclusive sea terrace - the fold-out wings expand the sunbathing area over the water to