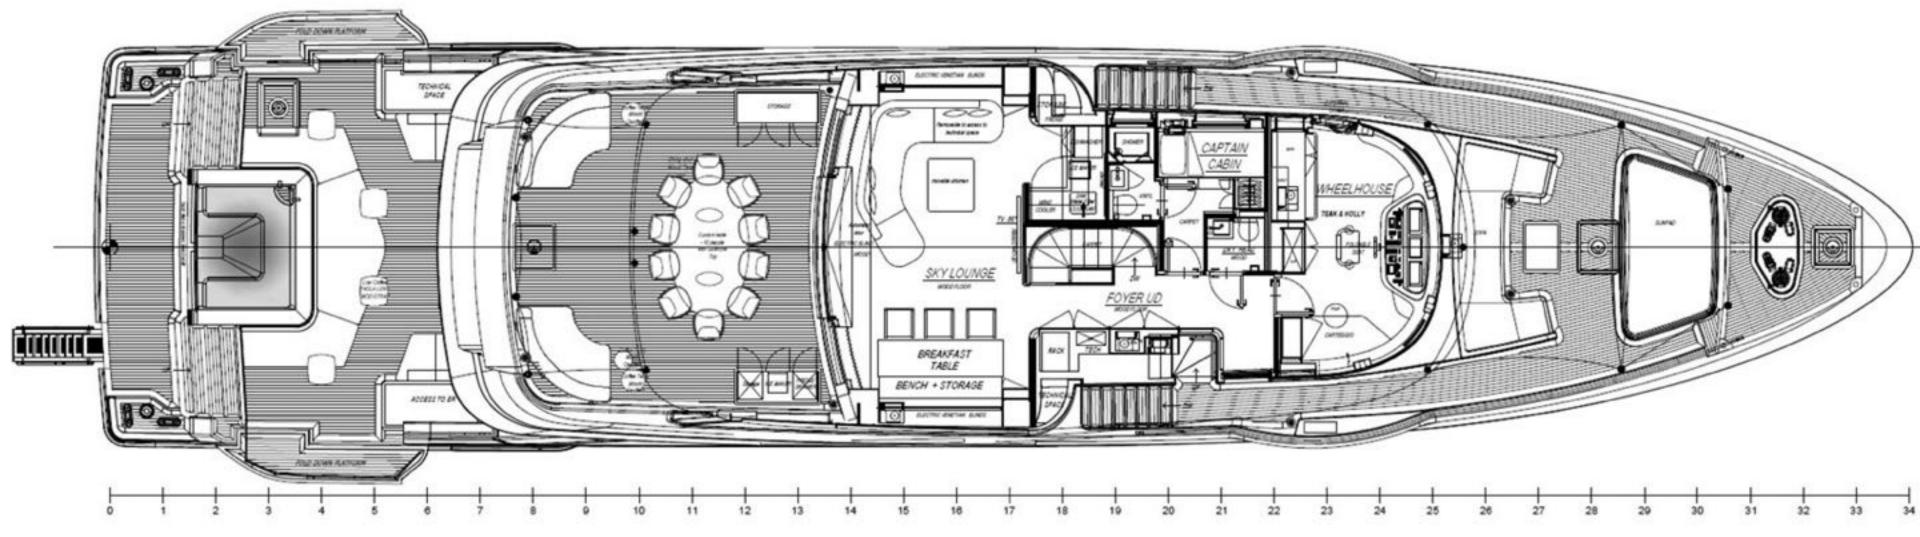

# SKY LOUNGE









# MAIN DECK AFT (EXAMPLE)



MAIN DECK AFT (EXAMPLE)



MAIN DECK AFT (EXAMPLE



MAIN DECK AFT (EXAMPLE)







=题



## MAIN SALON & DINING

= 例

家類

m

-



EI.



MAIN DECK FOYER



MAIN DECK FULL BEAM MASTER

- 1

-



MAIN DECK FULL BEAM MASTER









LOWER DECK LOBBY



VIP GUEST CABIN - QUEEN



VIP GUEST CABIN - QUEEN



## VIP GUEST CABIN - EN SUITE

**GUEST CABIN - STARBOARD - QUEEN** 



...

GUEST CABIN - PORTSIDE - TWIN & 2 PULLMANS



GUEST CABIN - PORTSIDE - TWIN & 2 PULLMANS





MRAD

-





Mint





## SUN DECK LAYOUT

## **BRIDGE DECK LAYOUT**



## MAIN DECK LAYOUT



### LOWER DECK CABIN LAYOUT



#### SPECIFICATIONS

#### DIMENSIONS

Length: 34m (111'7") Beam: 7.9m (25' 11") Draft: 2m (6'7")

#### **GENERAL & TECHNICAL**

Year: 2024 Builder: Benetti Oasis Hull Construction: Composite Hull Configuration: Displacement

Gross Tons: 265 Cruising speed: 10 knots Max Speed: 16 knots

CERTIFICATIONS Flag: Cayman Islands Port of Registry: The Creek

#### ACCOMMODATION

Total Crew: 7 Total Guests: 11 Total Cabins: 5 (4 Double, 1 Twin) Bed Configuration: 1 King, 3 Queen, 1 Twin, 2 Pullmans

#### TENDERS

11.53m Skipper-BSK 38NC with twin 500hp 5.03m Williams Dieseljet 505

#### **SPECIAL FEATURES**

• Exclusive sea terrace - the fold-out wings expand the sunbathing area over the water to offer impressive 270-degree views

• With only fi