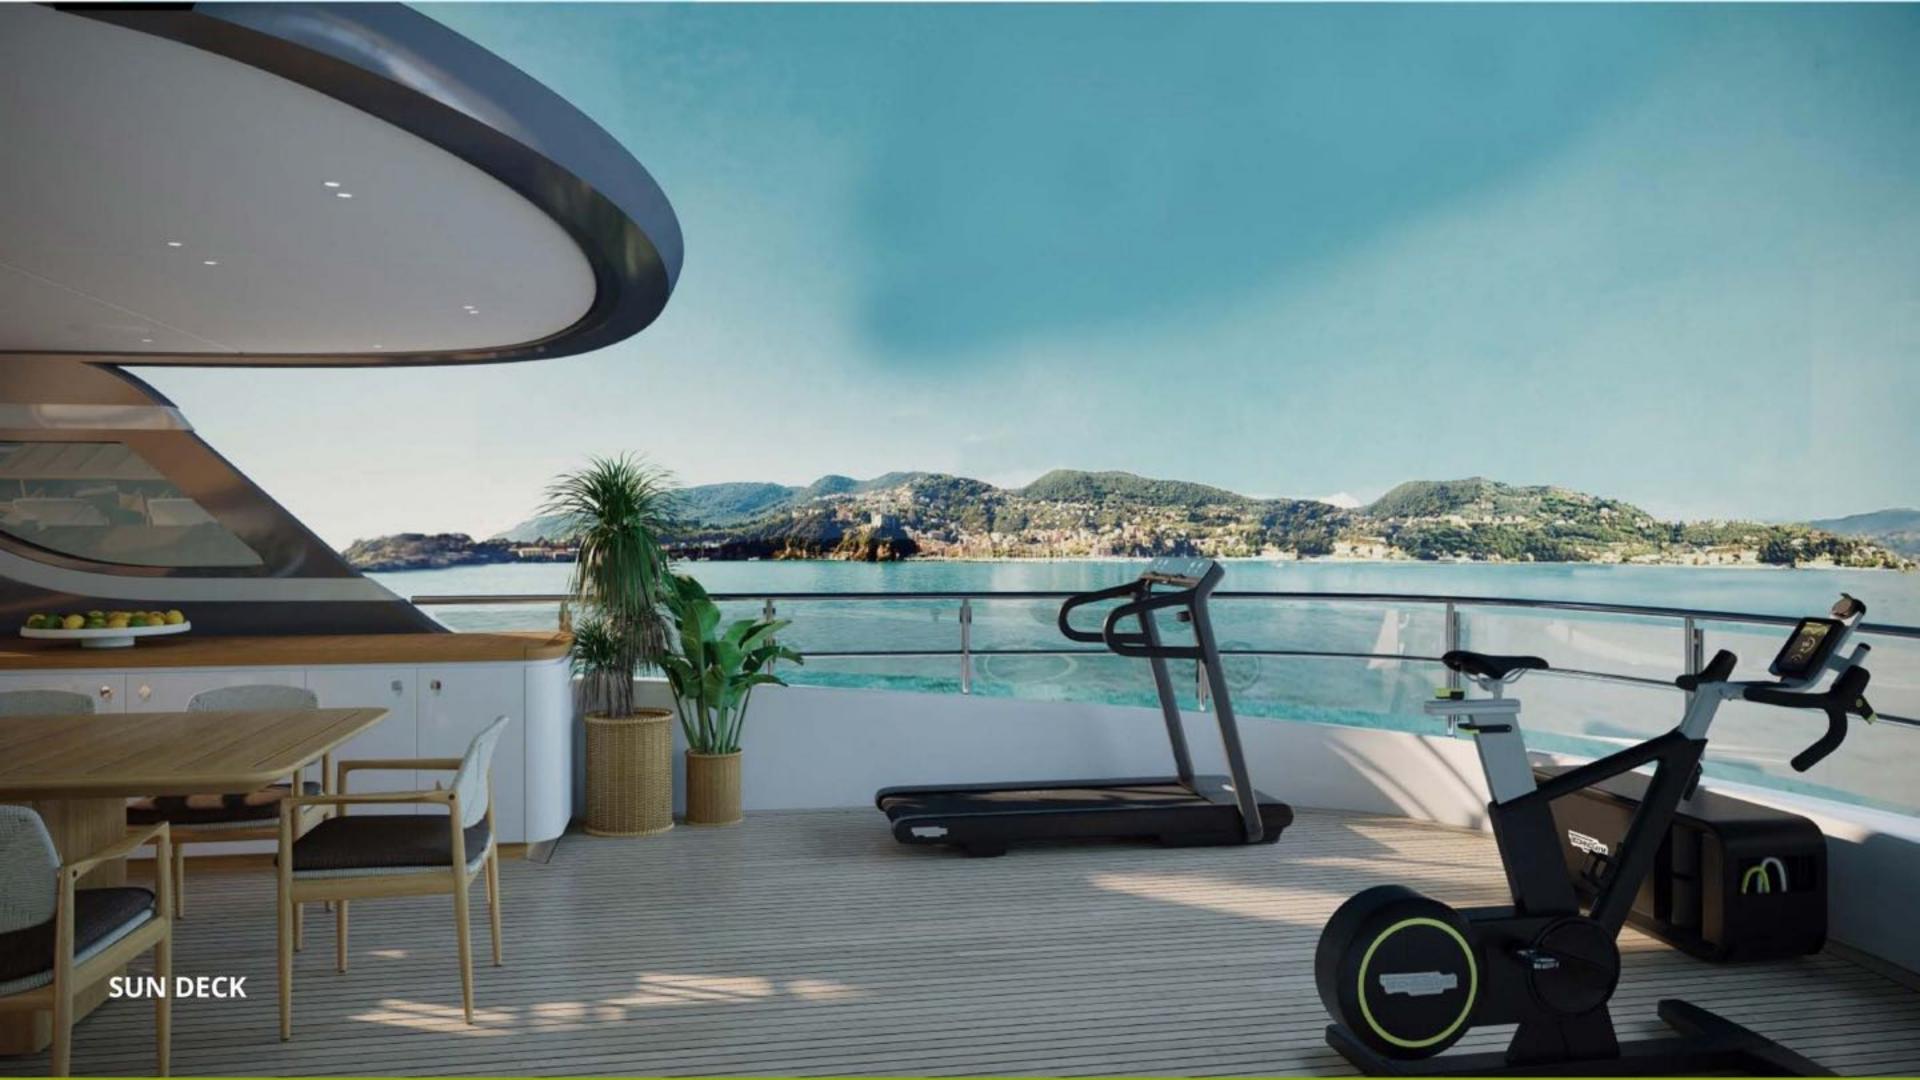

## SUN DECK LAYOUT

• Large dining area on Sun Deck with a voluminous pantry sheltered by a carbon fiber hardtop

• Gym equipment to include spin bike, treadmill, and free weights

• Main deck full-beam master stateroom with king bed