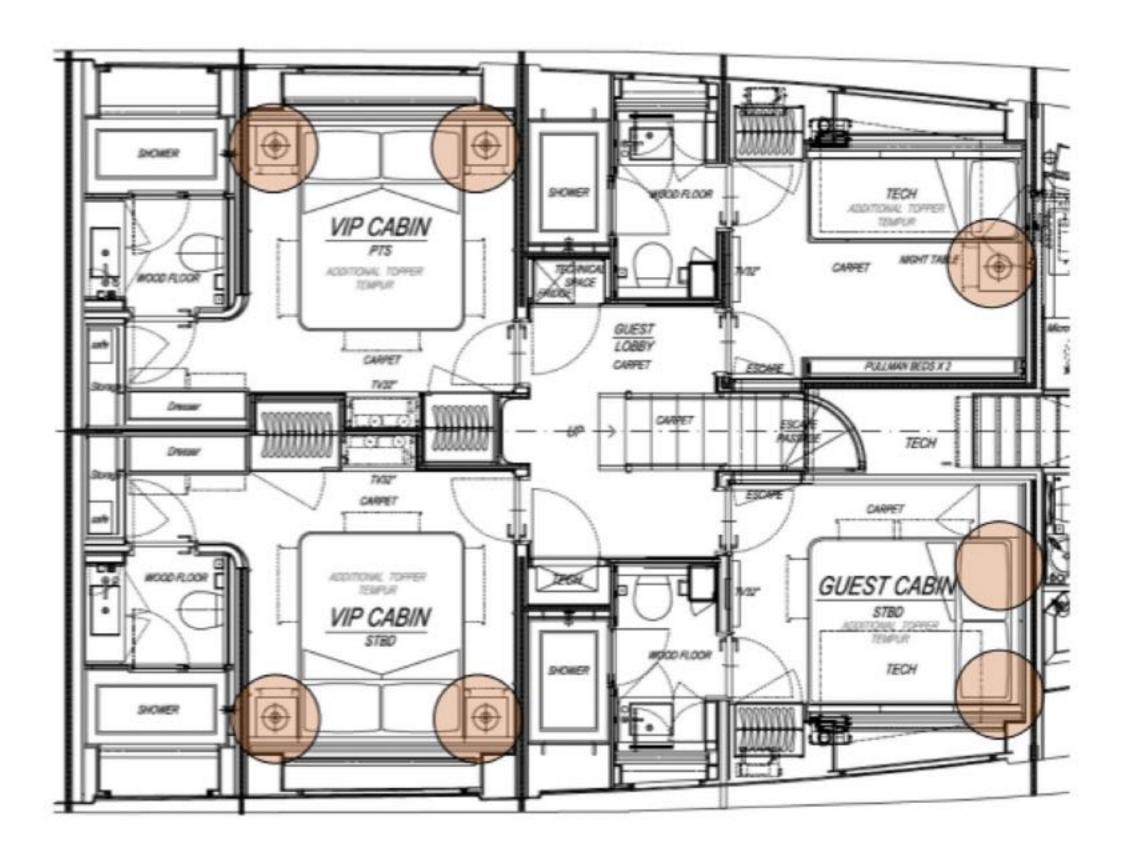

### LOWER DECK CABIN LAYOUT

- 1

-

MAIN DECK FULL BEAM MASTER

LOWER DECK LOBBY

VIP GUEST CABIN - QUEEN

VIP GUEST CABIN - QUEEN

## VIP GUEST CABIN - EN SUITE

**GUEST CABIN - STARBOARD - QUEEN** 

...

GUEST CABIN - PORTSIDE - TWIN & 2 PULLMANS

GUEST CABIN - PORTSIDE - TWIN & 2 PULLMANS

MRAD

-

Mint

• 2 VIP guest staterooms with queen beds on the lower deck

• 1 guest stateroom with queen bed and 1 guest stateroom with twin bed and 2 pullmans on the lower deck