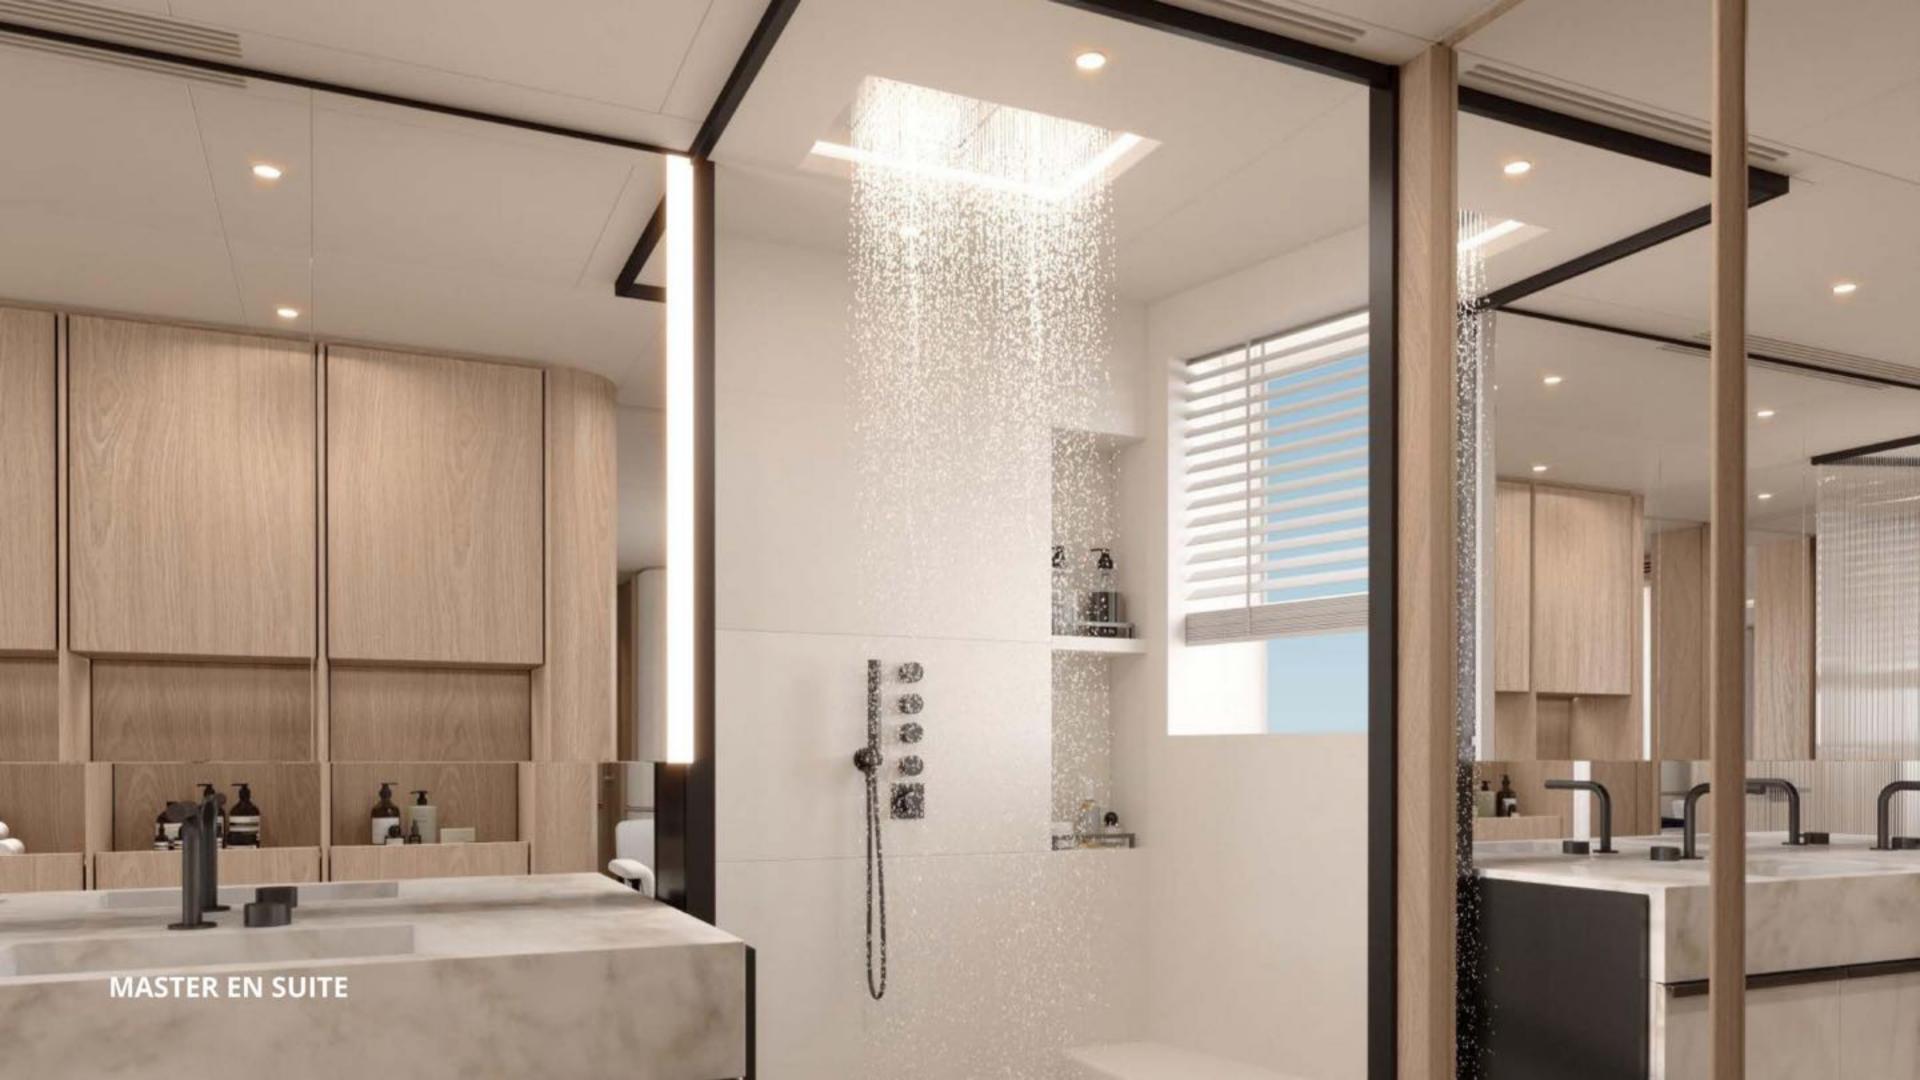

## VIP GUEST CABIN - EN SUITE

**GUEST CABIN - STARBOARD - QUEEN** 

...

GUEST CABIN - PORTSIDE - TWIN & 2 PULLMANS

GUEST CABIN - PORTSIDE - TWIN & 2 PULLMANS

MRAD

-

Mint