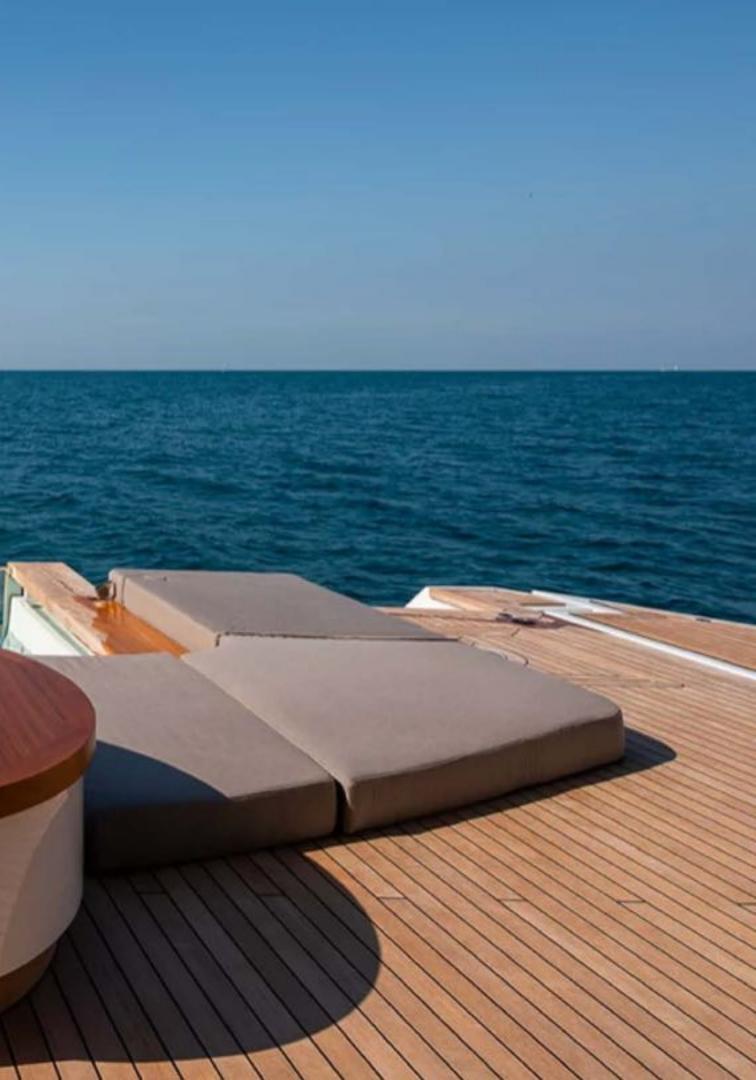

#### **SPECIAL FEATURES**

• Exclusive sea terrace - the fold-out wings expand the sunbathing area over the water to offer impressive 270-degree views

• With only five steps separating guests from the water, access to the sea is further facilitated through a mobile Sea Lift, which can also be used as a diving springboard and as a jet ski hauling system