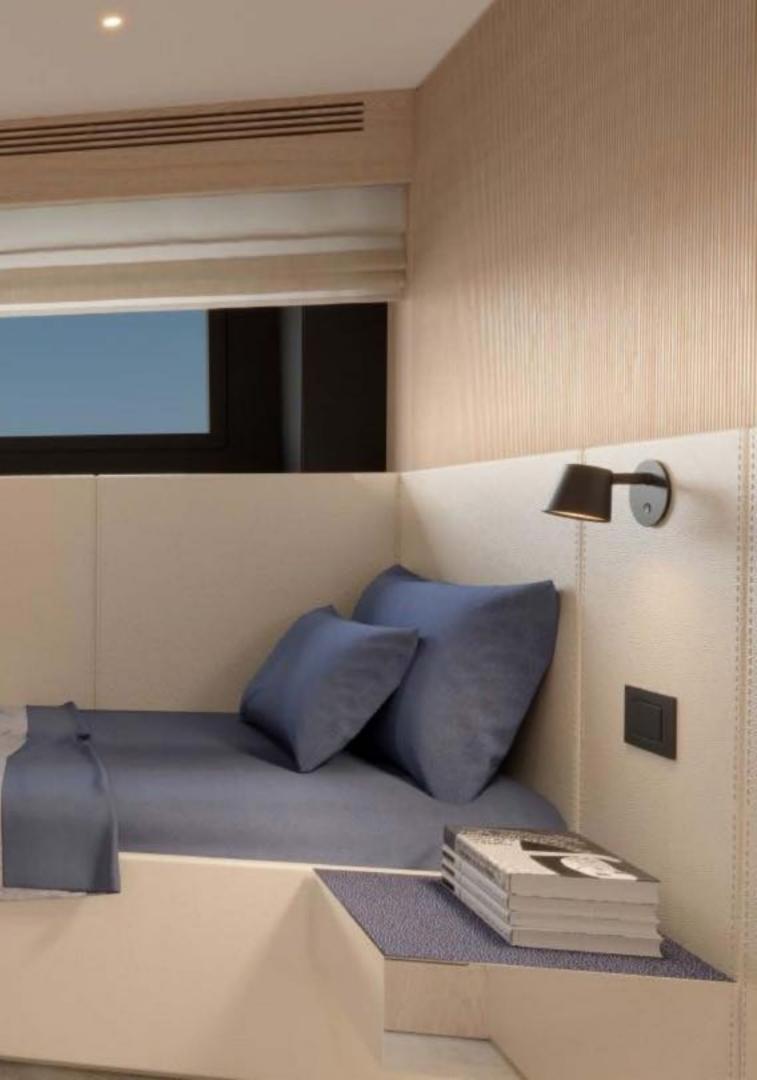

# SKY LOUNGE









# MAIN DECK AFT (EXAMPLE)



MAIN DECK AFT (EXAMPLE)



MAIN DECK AFT (EXAMPLE



MAIN DECK AFT (EXAMPLE)







=题



## MAIN SALON & DINING

= 例

家類

m

-



EI.



MAIN DECK FOYER



MAIN DECK FULL BEAM MASTER

- 1

-



MAIN DECK FULL BEAM MASTER









LOWER DECK LOBBY



VIP GUEST CABIN - QUEEN



VIP GUEST CABIN - QUEEN



## VIP GUEST CABIN - EN SUITE

**GUEST CABIN - STARBOARD - QUEEN** 



...

GUEST CABIN - PORTSIDE - TWIN & 2 PULLMANS



GUEST CABIN - PORTSIDE - TWIN & 2 PULLMANS





MRAD

-





Mint





## SUN DECK LAYOUT

## **BRIDGE DECK LAYOUT**



## MAIN DECK LAYOUT



### LOWER DECK CABIN LAYOUT



#### SPECIFICATIONS

#### DIMENSIONS

Length: 34m (111'7") Beam: 7.9m (25' 11") Draft: 2m (6'7")

#### **GENERAL & TECHNICAL**

Year: 2024 Builder: Benetti Oasis Hull Construction: Composite Hull Configuration: Displacement

Gross Tons: 265 Cruising speed: 10 knots Max Speed: 16 knots

CERTIFICATIONS Flag: Cayman Islands Port of Registry: The Creek

#### ACCOMMODATION

Total Crew: 7 Total Guests: 11 Total Cabins: 5 (4 Double, 1 Twin) Bed Configuration: 1 King, 3 Queen, 1 Twin, 2 Pullmans

#### TENDERS

11.53m Skipper-BSK 38NC with twin 500hp 5.03m Williams Dieseljet 505

#### **SPECIAL FEATURES**

• Exclusive sea ter