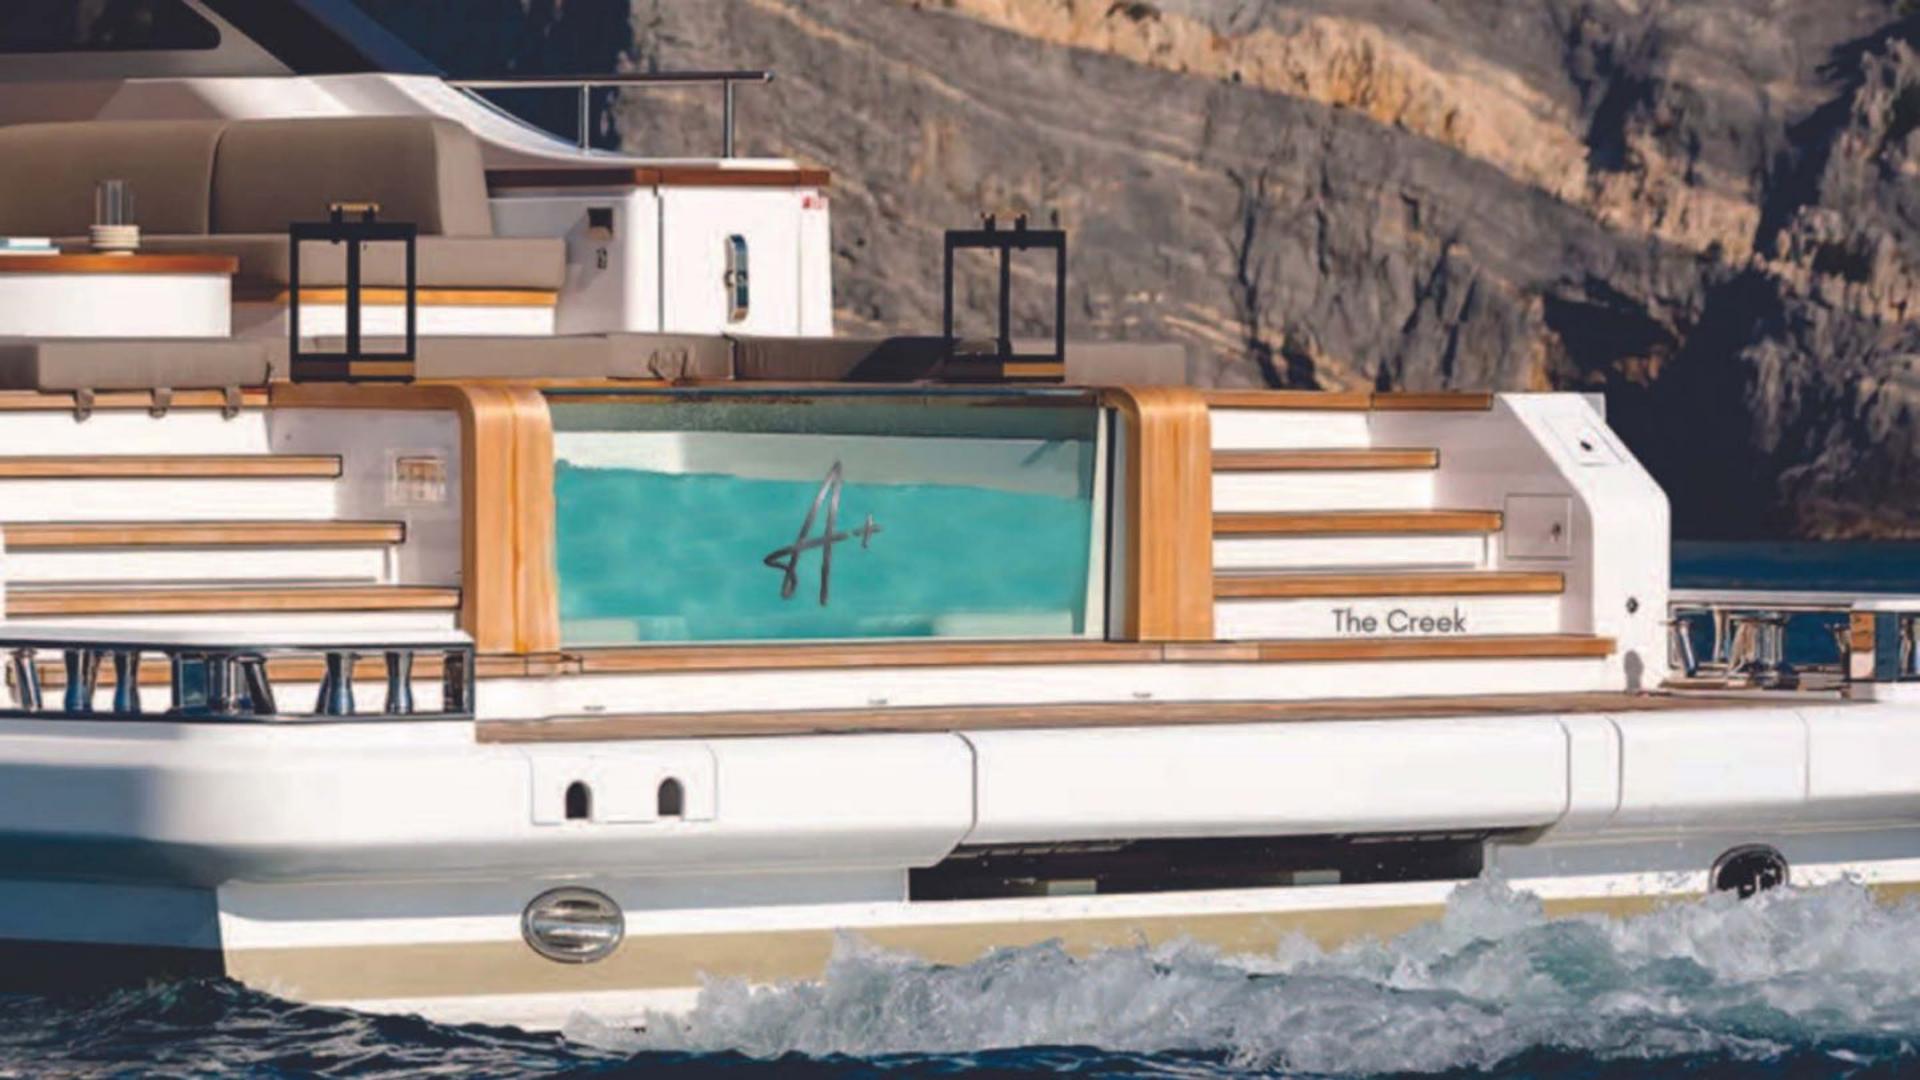

• Luxurious infinity pool integrated into the center of the main deck

• Open-plan design avoiding divisions between the interior and the exterior in favor of a seamless connection between the environments

#### **GENERAL & TECHNICAL**

Year: 2024 Builder: Benetti Oasis Hull Construction: Composite Hull Configuration: Displacement

Gross Tons: 265 Cruising speed: 10 knots Max Speed: 16 knots

CERTIFICATIONS Flag: Cayman Islands Port of Registry: The Creek