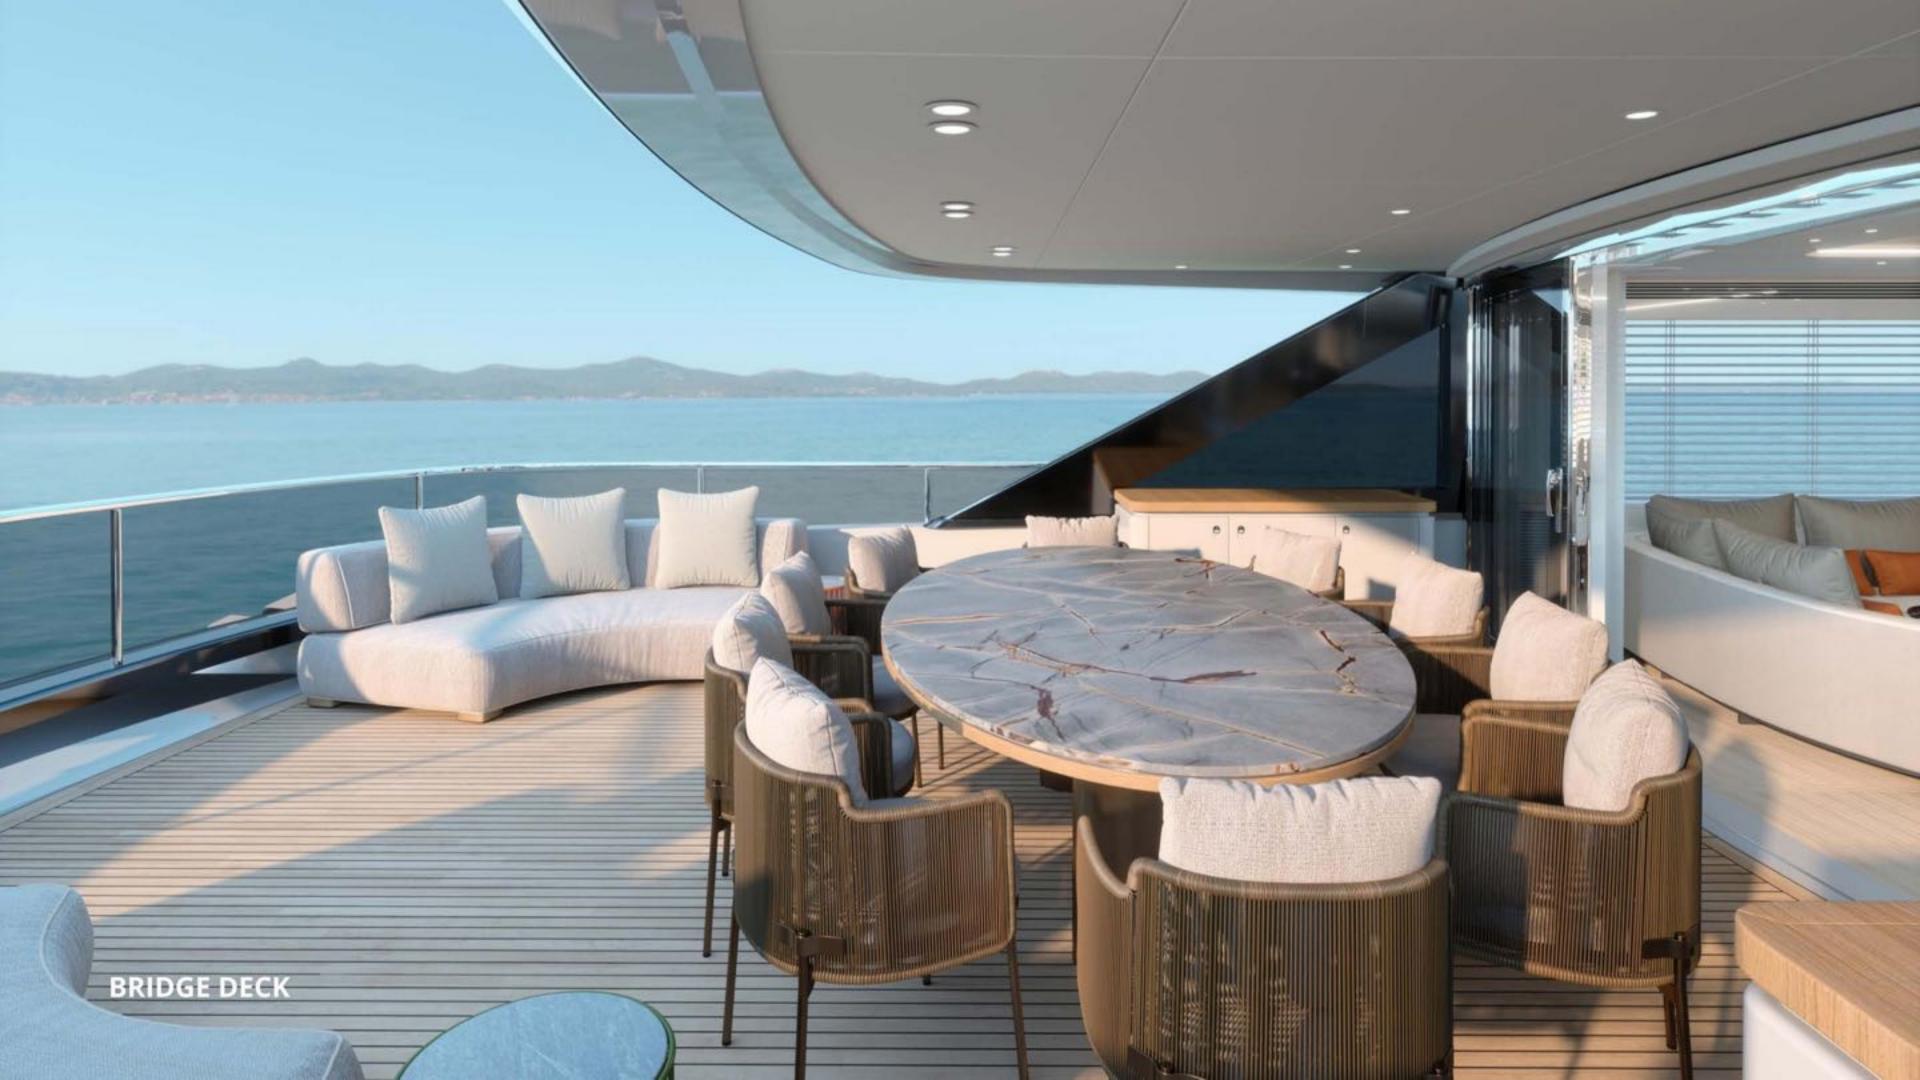

# SKY LOUNGE









# MAIN DECK AFT (EXAMPLE)



MAIN DECK AFT (EXAMPLE)



MAIN DECK AFT (EXAMPLE



MAIN DECK AFT (EXAMPLE)







=题



## MAIN SALON & DINING

= 例

家類

m

-



EI.



MAIN DECK FOYER



MAIN DECK FULL BEAM MASTER

- 1

-



MAIN DECK FULL BEAM MASTER









LOWER DECK LOBBY



VIP GUEST CABIN - QUEEN



VIP GUEST CABIN - QUEEN



## VIP GUEST CABIN - EN SUITE

**GUEST CABIN - STARBOARD - QUEEN** 



...

GUEST CABIN - PORTSIDE - TWIN & 2 PULLMANS



GUEST CABIN - PORTSIDE - TWIN & 2 PULLMANS





MRAD

-





Mint





## SUN DECK LAYOUT

## **BRIDGE DECK LAYOUT**



## MAIN DECK LAYOUT



### LOWER DECK CABIN LAYOUT



#### SPECIFICATIONS

#### DIMENSIONS

Length: 34m (111'7") Beam: 7.9m (25' 11") Draft: 2m (6'7")

#### **GENERAL & TECHNICAL**

Year: 2024 Builder