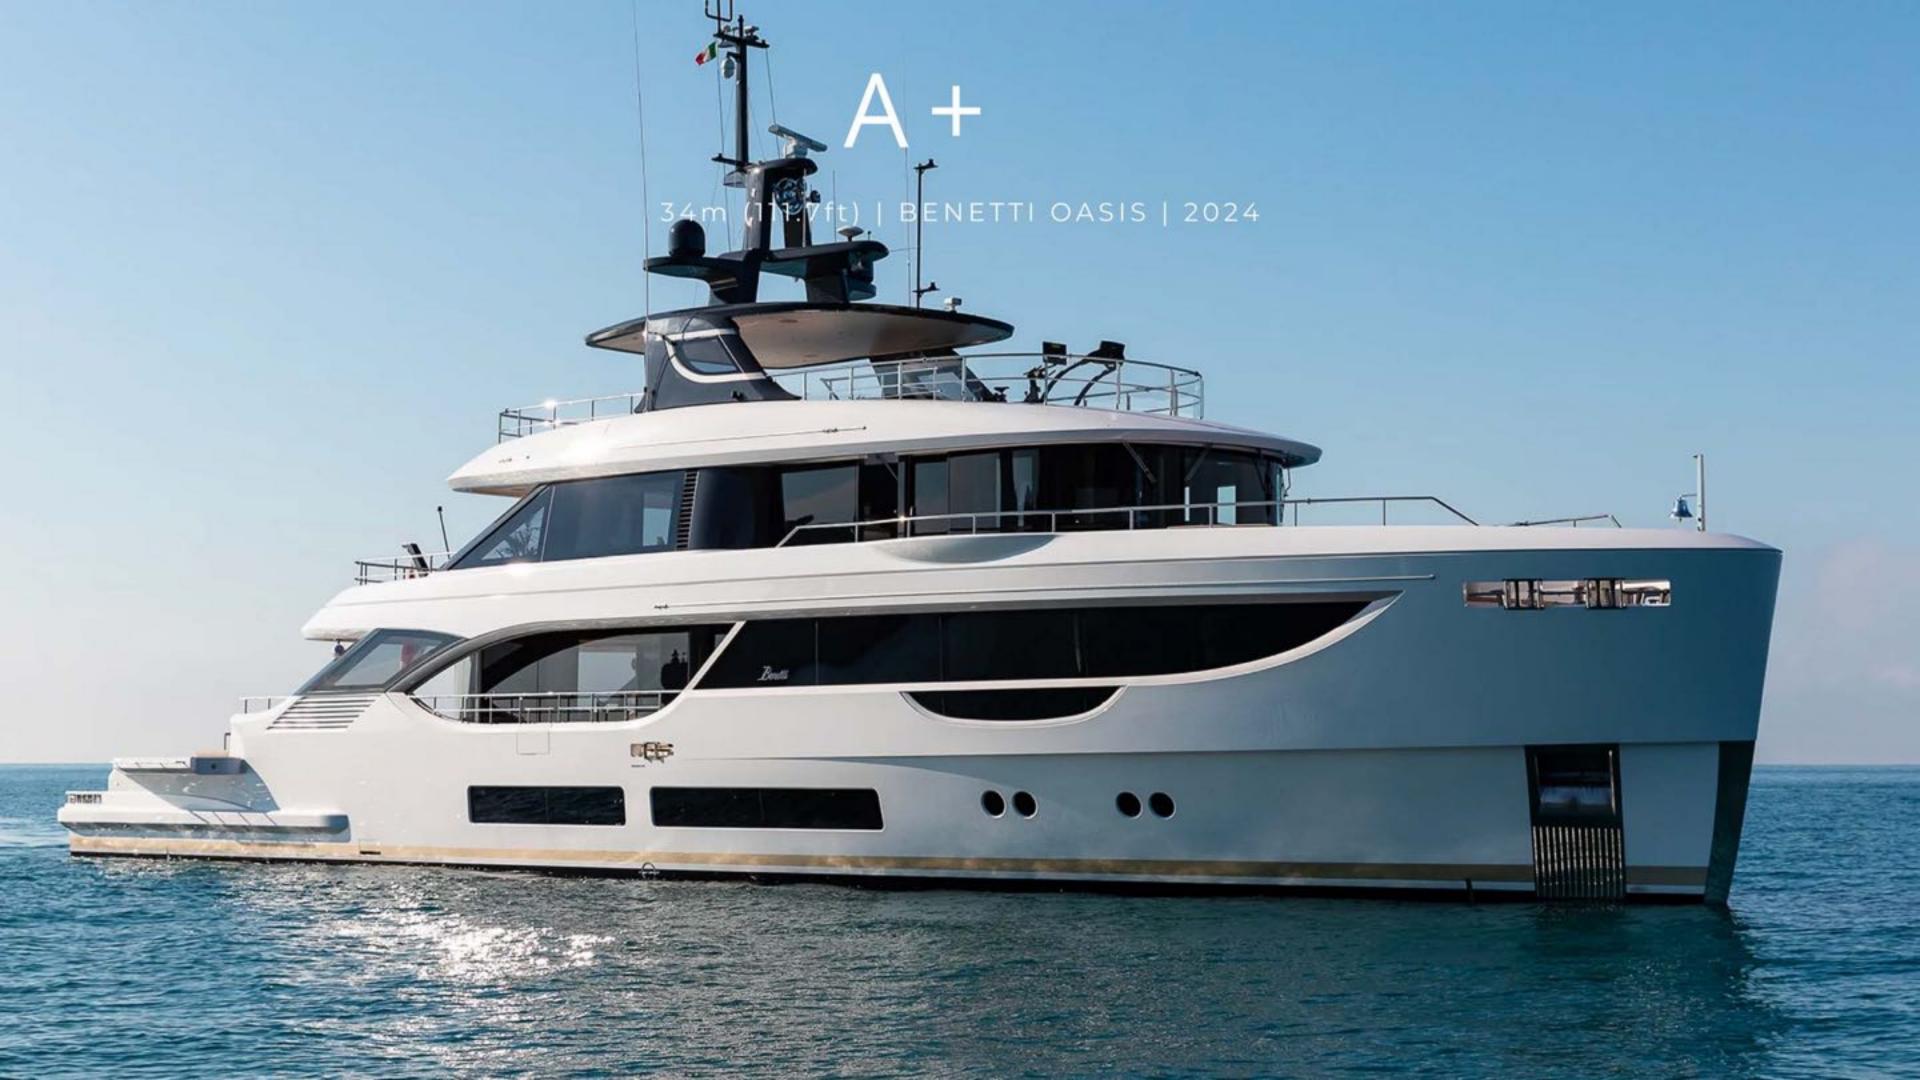

#### DIMENSIONS

Length: 34m (111'7") Beam: 7.9m (25' 11") Draft: 2m (6'7")

#### **GENERAL & TECHNICAL**

Year: 2024 Builder: Benetti Oasis Hull Construction: Composite Hull Configuration: Displacement

Gross Tons: 265 Cruising speed: 10 knots Max Speed: 16 knots

CERTIFICATIONS Flag: Cayman Islands Port of Registry: The Creek