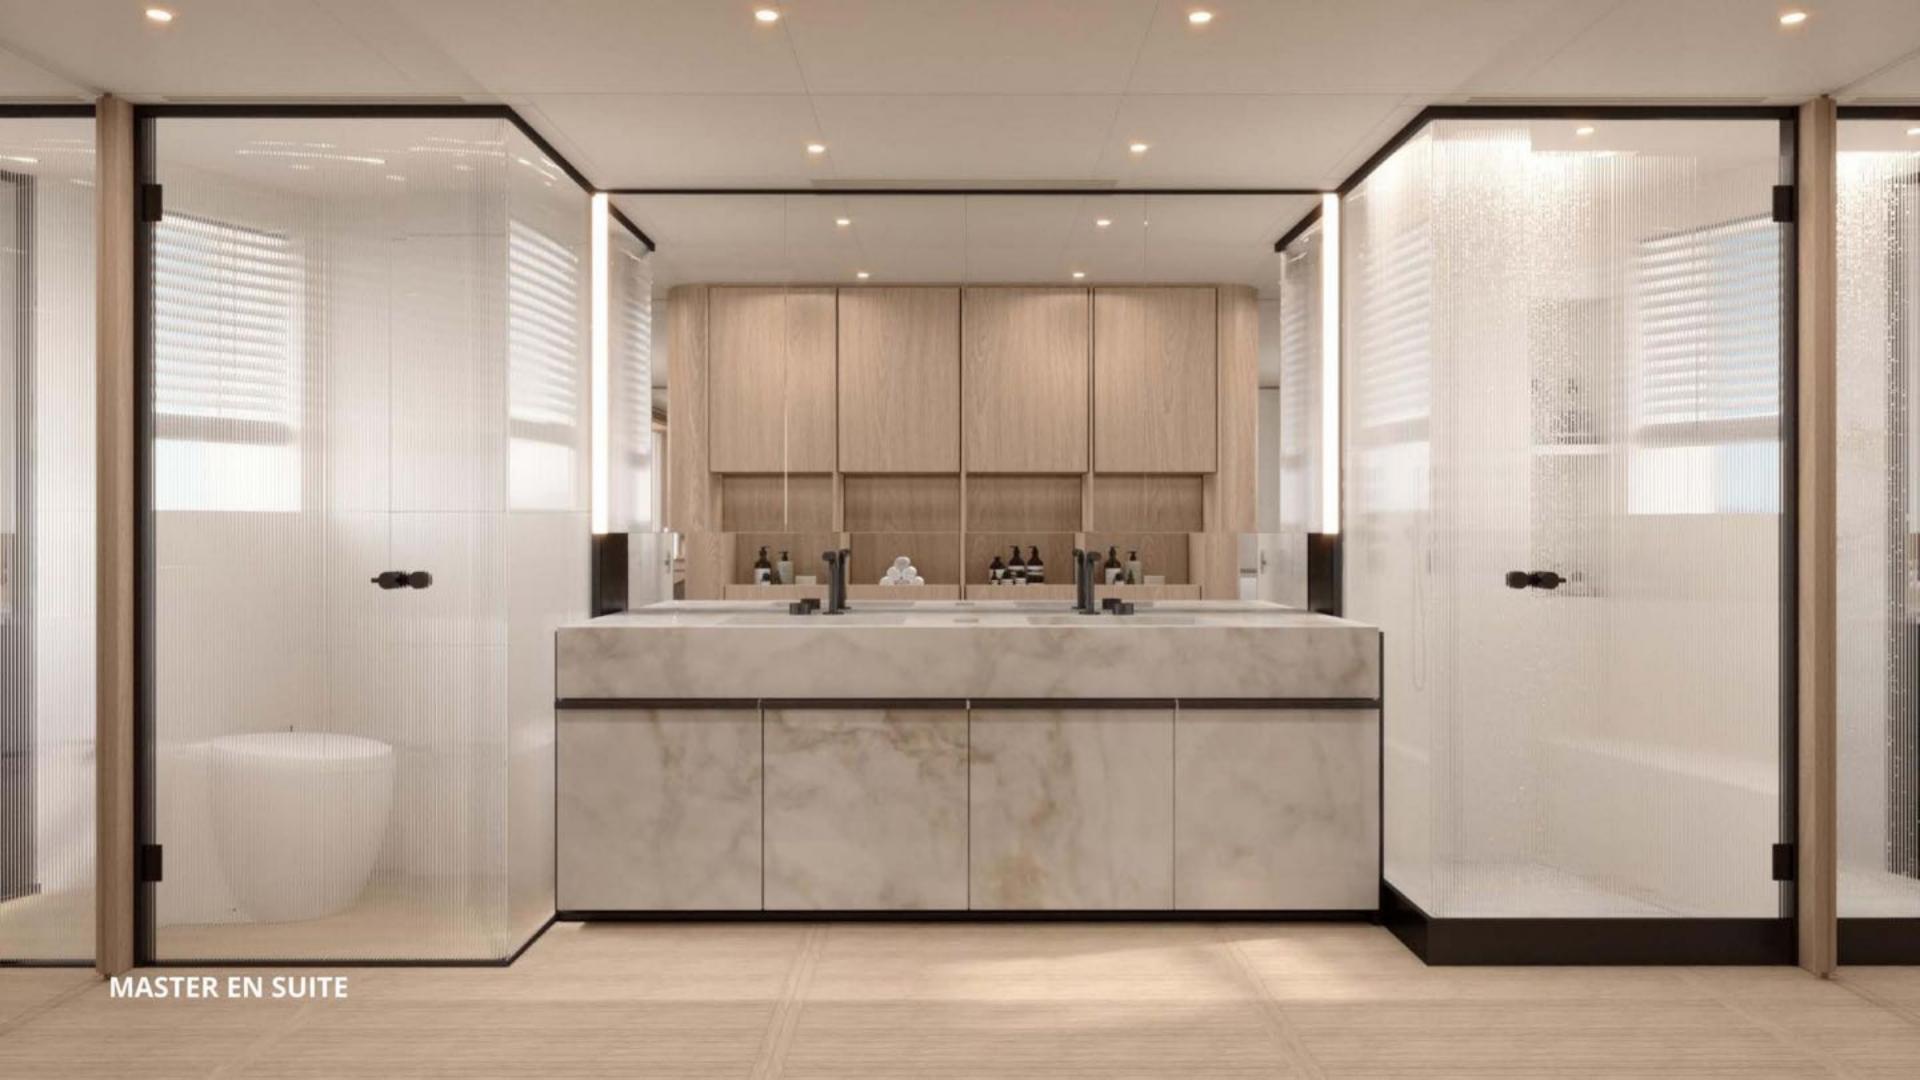

## VIP GUEST CABIN - EN SUITE

**GUEST CABIN - STARBOARD - QUEEN** 

...

GUEST CABIN - PORTSIDE - TWIN & 2 PULLMANS

GUEST CABIN - PORTSIDE - TWIN & 2 PULLMANS

MRAD

-

Mint