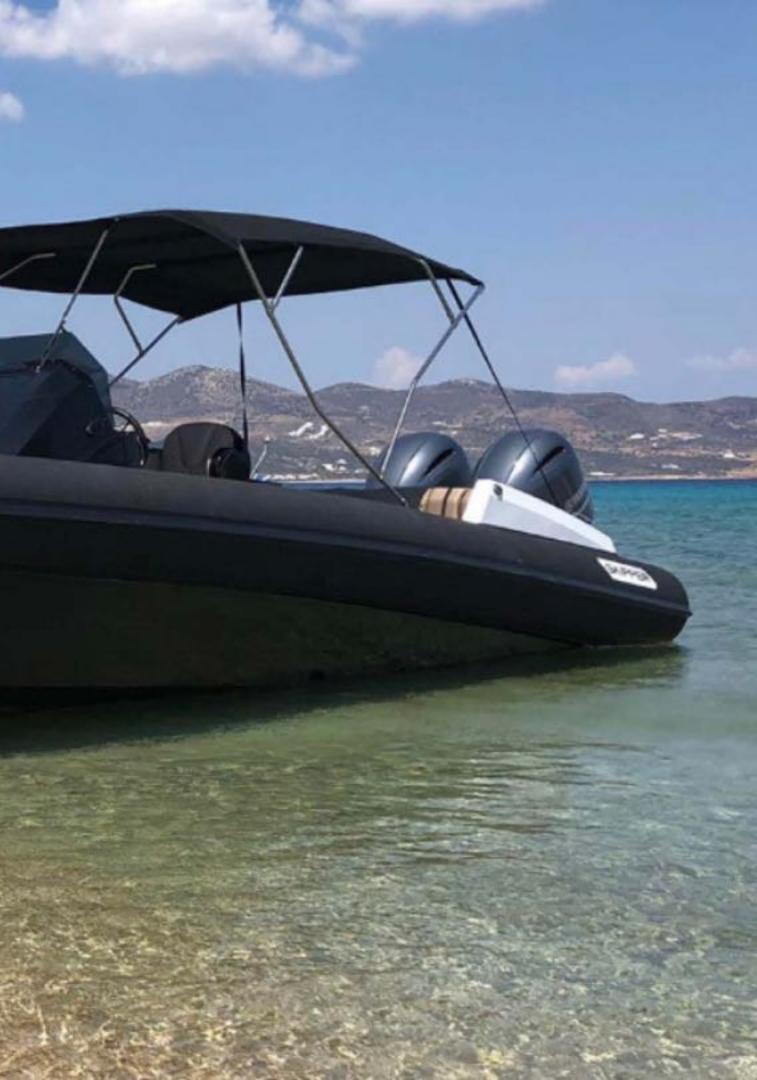

#### TENDERS

11.53m Skipper-BSK 38NC with twin 500hp 5.03m Williams Dieseljet 505