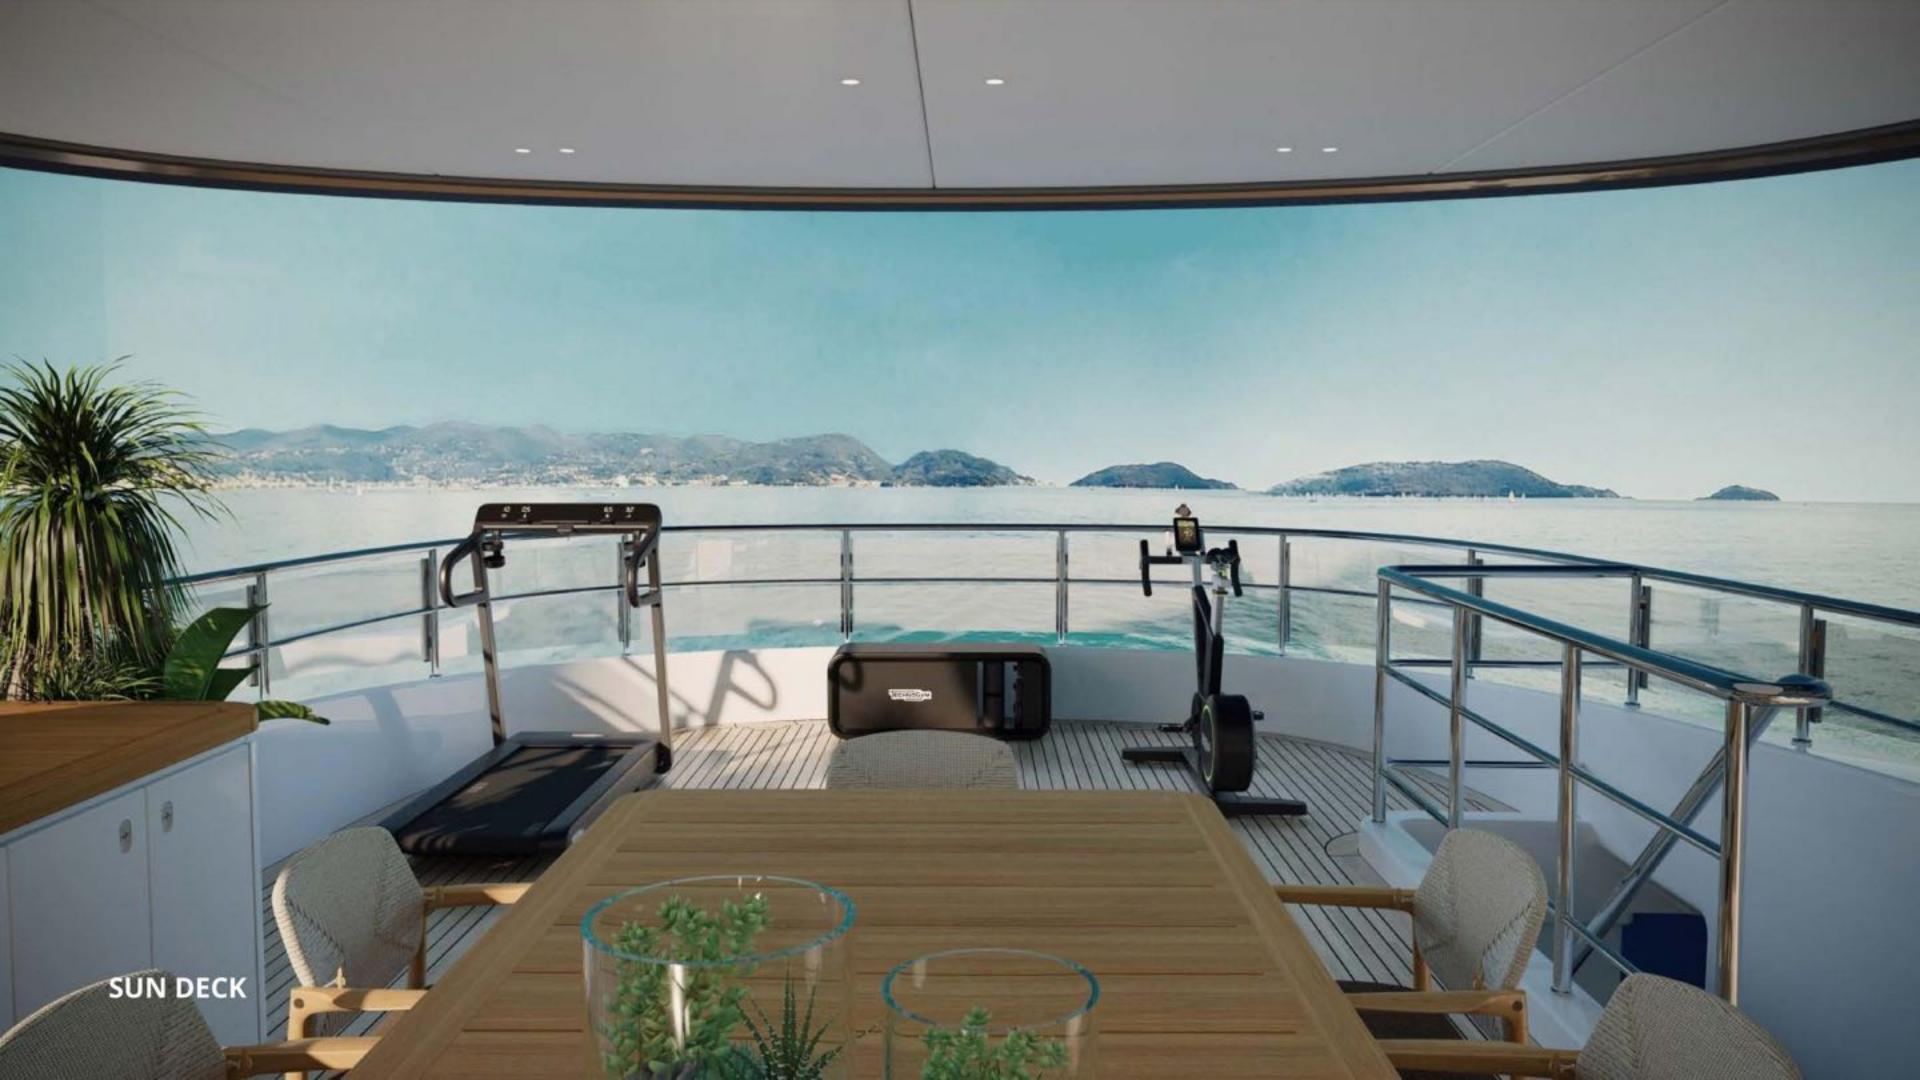

## SUN DECK LAYOUT

• Large dining area on Sun Deck with a voluminous pantry sheltered by a carbon fiber hardtop

• Gym equipment to include spin bike, treadmill, and free weights

• Main deck full-beam master stateroom with king bed