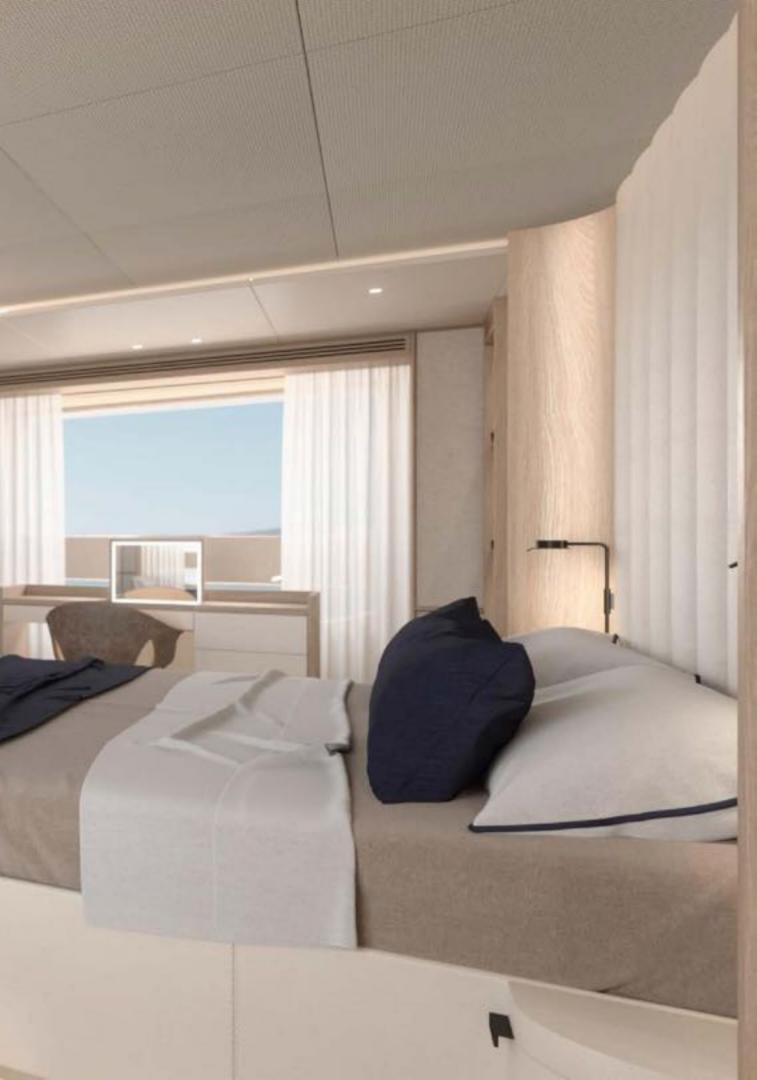

- 1

-

MAIN DECK FULL BEAM MASTER

LOWER DECK LOBBY

VIP GUEST CABIN - QUEEN

VIP GUEST CABIN - QUEEN

• Large dining area on Sun Deck with a voluminous pantry sheltered by a carbon fiber hardtop

• Gym equipment to include spin bike, treadmill, and free weights

• Main deck full-beam master stateroom with king bed