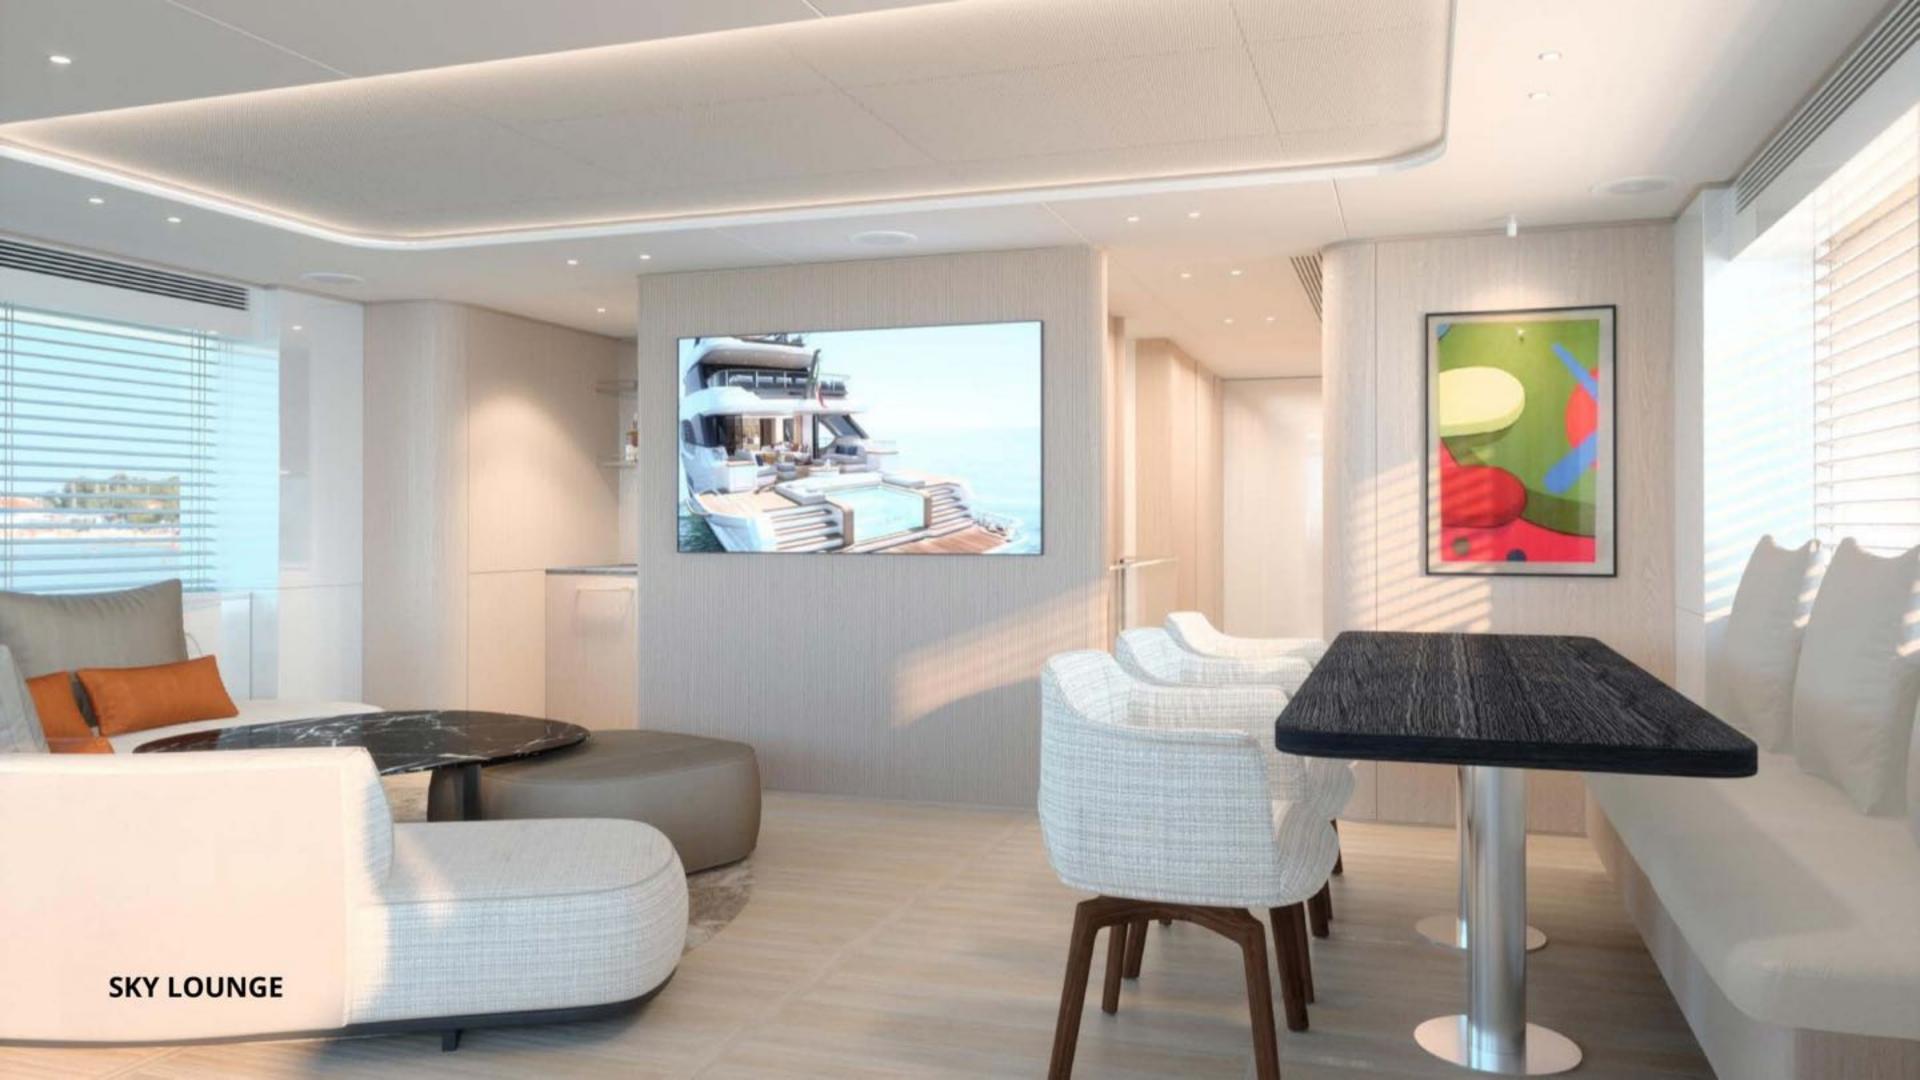

# SKY LOUNGE









# MAIN DECK AFT (EXAMPLE)



MAIN DECK AFT (EXAMPLE)



MAIN DECK AFT (EXAMPLE



MAIN DECK AFT (EXAMPLE)







=题



## MAIN SALON & DINING

= 例

家類

m

-



EI.



MAIN DECK FOYER



MAIN DECK FULL BEAM MASTER

- 1

-



MAIN DECK FULL BEAM MASTER









LOWER DECK LOBBY



VIP GUEST CABIN - QUEEN



VIP GUEST CABIN - QUEEN



## VIP GUEST CABIN - EN SUITE

**GUEST CABIN - STARBOARD - QUEEN** 



...

GUEST CABIN - PORTSIDE - TWIN & 2 PULLMANS



GUEST CABIN - PORTSIDE - TWIN & 2 PULLMANS





MRAD

-





Mint





## SUN DECK LAYOUT

## **BRIDGE DECK LAYOUT**



## MAIN DECK LAYOUT



### LOWER DECK CABIN LAYOUT



#### SPECIFICATIONS

#### DIMENSIONS

Length: 34m (111'7") Beam: 7.9m (25' 11") Draft: 2m (6'7")

#### **GENERAL & TECHNICAL**

Year: 2024 Builder: Benetti Oasis Hu