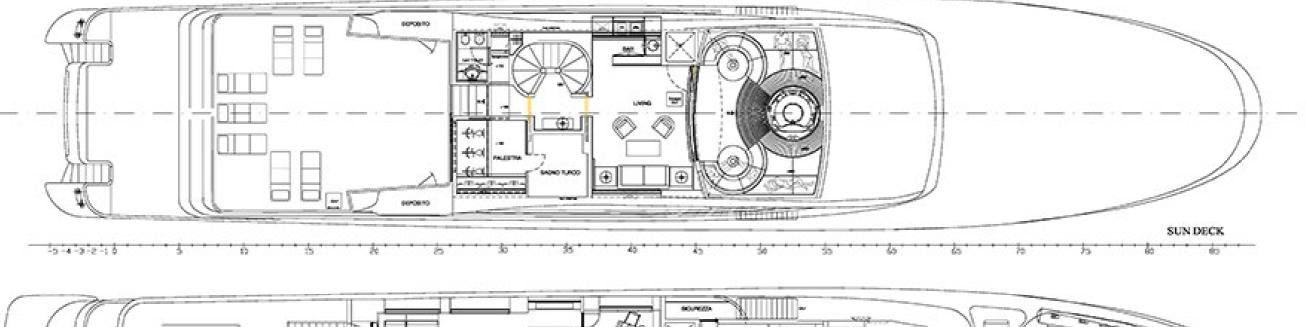

CHARTER | BEATRIX | 50M / 164'01" | DOUBLE STATEROOM



# YACHT FOR CHARTER | BEATRIX | 50M / 164'01" | TWIN STATEROOM | STARBOARD



# YACHT FOR CHARTER | BEATRIX | 50M / 164'01" | UPPER DECK | BRIDGE



## YACHT FOR CHARTER | BEATRIX | 50M / 164'01" | SUNDECK | SKYLOUNGE





# YACHT FOR CHARTER | BEATRIX | 50M / 164'01" | SUNDECK WELLNESS AREA | HAMMAM







#### YACHT FOR CHARTER | BEATRIX | 50M / 164'01"

#### **TENDERS & TOYS**

1 X 6.2M CASTOLDI JET TENDER (12 PAX)

1 X 4.5M RESCUE TENDER

SEA DOO (JET-SKI) GTI - 100 KW

SEA DOO (JET-SKI) GTX - 180 KW

2 X KAYAK

2 X SEA BOB

SWIMMING FLOATING PLATFORM

SPINERA

WING JP2

WAKEBOARD

WATERSKI

SUBLU

2 X PADDLE BOARDS

SNORKELING EQUIPMENT

FISHING EQUIPMENT

#### YACHT FOR CHARTER | BEATRIX | 50M / 164'01" | GENERAL ARRANGEMENT