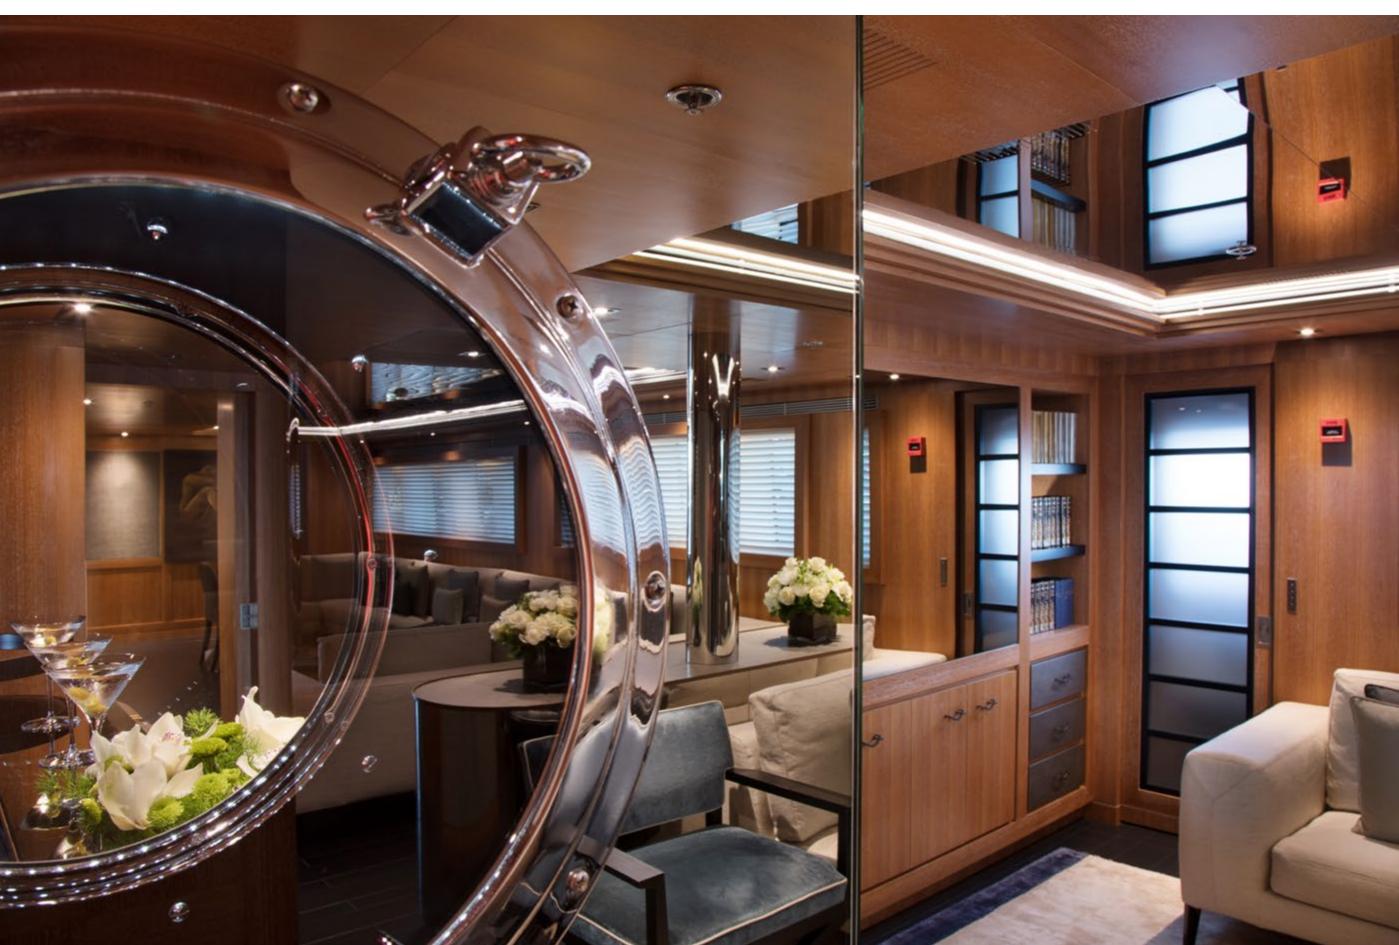

## YACHT FOR CHARTER | BEATRIX | 50M / 164'01" | MAIN SALON | BAR

YACHT FOR CHARTER | BEATRIX | 50M / 164'01" | MAIN SALON | DETAIL

YACHT FOR CHARTER | BEATRIX | 50M / 164'01" | MASTER STATEROOM