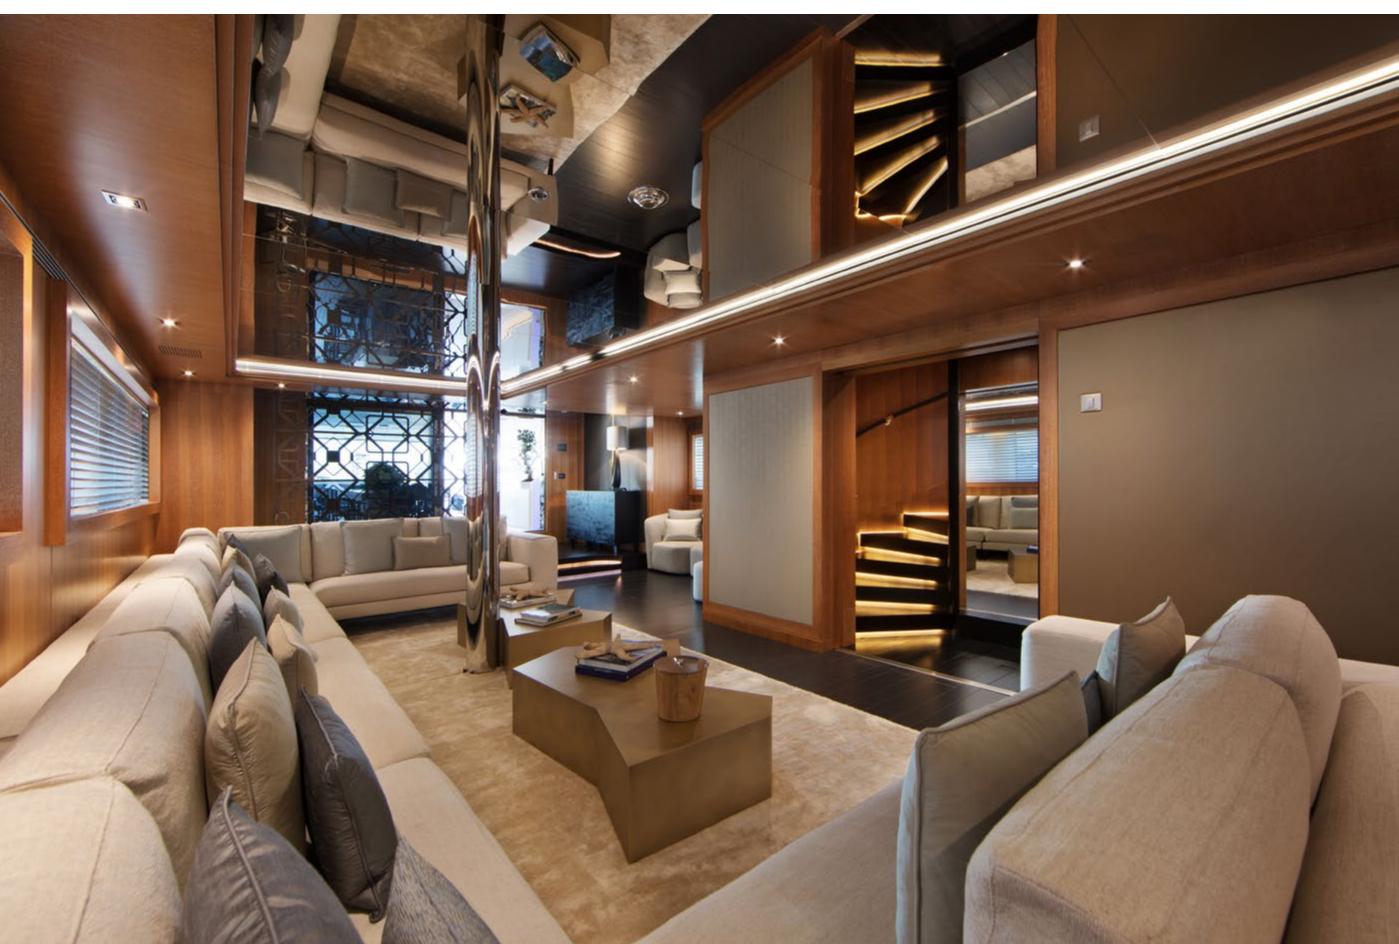

|                     |
| WEEKLY RATE HIGH     | € 230,000           |

EXPERT'S VIEW

"Accommodating 12 guests in four elegant doubles and two twins, including a full beam Owner's suite and a VIP on the upper deck, Beatrix's original layout features a separate formal dining area on the main deck and a wellness area on the sundeck including a gym room, a large hammam and a deck Jacuzzi. The woodwork and the combination of soft colours further enhances the natural flow of light through the large windows".

YACHT FOR CHARTER | BEATRIX | 50M / 164'01" | AFT DECK | LOUNGING AREA



# YACHT FOR CHARTER | BEATRIX | 50M / 164'01" | AFT DECK | DINING AREA





YACHT FOR CHARTER | BEATRIX | 50M / 164'01" | MAIN SALON



# YACHT FOR CHARTER | BEATRIX | 50M / 164'01" | MAIN SALON



## YACHT FOR CHARTER | BEATRIX | 50M / 164'01" | MAIN SALON | BAR



YACHT FOR CHARTER | BEATRIX | 50M / 164'01" | MAIN SALON | DETAIL







YACHT FOR CHARTER | BEATRIX | 50M / 164'01" | MASTER STATEROOM



## YACHT FOR CHARTER | BEATRIX | 50M / 164'01" | MASTER STATEROOM



YACHT FOR CHARTER | BEATRIX | 50M / 164'01" | MASTER STATEROOM | VANITY



## YACHT FOR CHARTER | BEATRIX | 50M / 164'01" | MASTER STATEROOM | OFFICE



## YACHT FOR CHARTER | BEATRIX | 50M / 164'01" | MASTER ENSUITE



# YACHT FOR CHARTER | BEATRIX | 50M / 164'01" | MASTER ENSUITE



# YACHT FOR CHARTER | BEATRIX | 50M / 164'01" | VIP STATEROOM



## YACHT FOR CHARTER | BEATRIX | 50M / 164'01" | VIP STATEROOM



YACHT FOR CHARTER | BEATRIX | 50M / 164'01" | VIP STATEROOM | SEA VIEW



YACHT FOR CHARTER | BEATRIX |