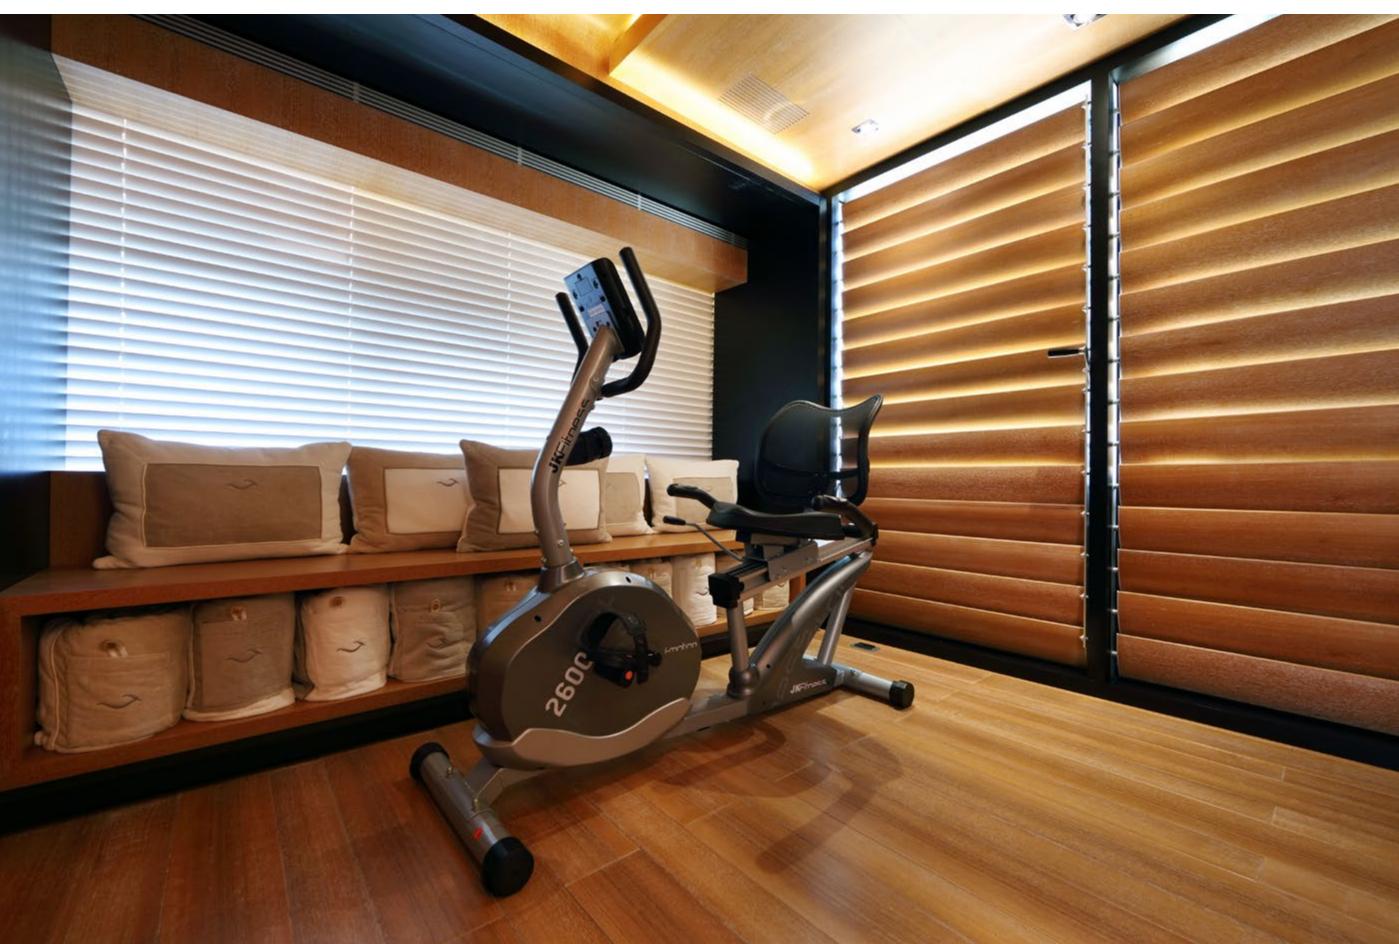

EXPERT'S VIEW

"Accommodating 12 guests in four elegant doubles and two twins, including a full beam Owner's suite and a VIP on the upper deck, Beatrix's original layout features a separate formal dining area on the main deck and a wellness area on the sundeck including a gym room, a large hammam and a deck Jacuzzi. The woodwork and the combination of soft colours further enhances the natural flow of light through the large windows".