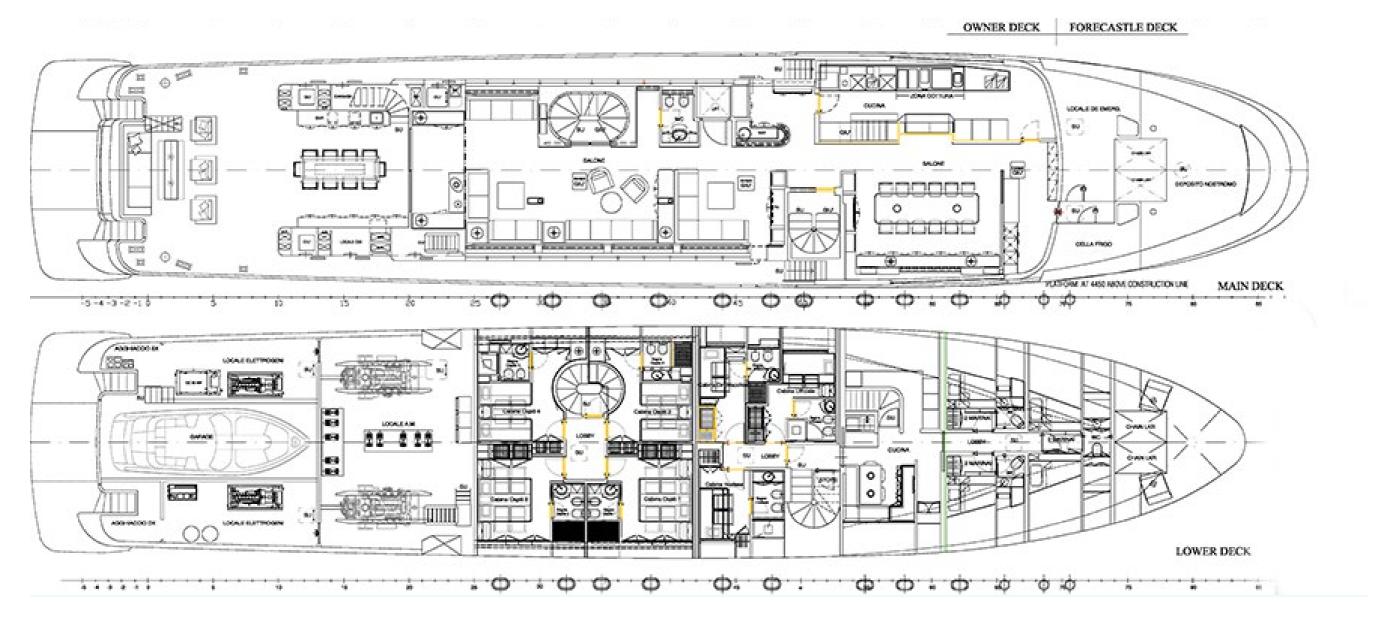

TER | BEATRIX | 50M / 164'01" | DOUBLE STATEROOM



# YACHT FOR CHARTER | BEATRIX | 50M / 164'01" | TWIN STATEROOM | STARBOARD



# YACHT FOR CHARTER | BEATRIX | 50M / 164'01" | UPPER DECK | BRIDGE



## YACHT FOR CHARTER | BEATRIX | 50M / 164'01" | SUNDECK | SKYLOUNGE





# YACHT FOR CHARTER | BEATRIX | 50M / 164'01" | SUNDECK WELLNESS AREA | HAMMAM







#### YACHT FOR CHARTER | BEATRIX | 50M / 164'01"

#### **TENDERS & TOYS**

1 X 6.2M CASTOLDI JET TENDER (12 PAX)

1 X 4.5M RESCUE TENDER

SEA DOO (JET-SKI) GTI - 100 KW

SEA DOO (JET-SKI) GTX - 180 KW

2 X KAYAK

2 X SEA BOB

SWIMMING FLOATING PLATFORM

SPINERA

WING JP2

WAKEBOARD

WATERSKI

SUBLU

2 X PADDLE BOARDS

SNORKELING EQUIPMENT

FISHING EQUIPMENT

#### YACHT FOR CHARTER | BEATRIX | 50M / 164'01" | GENERAL ARRANGEMENT