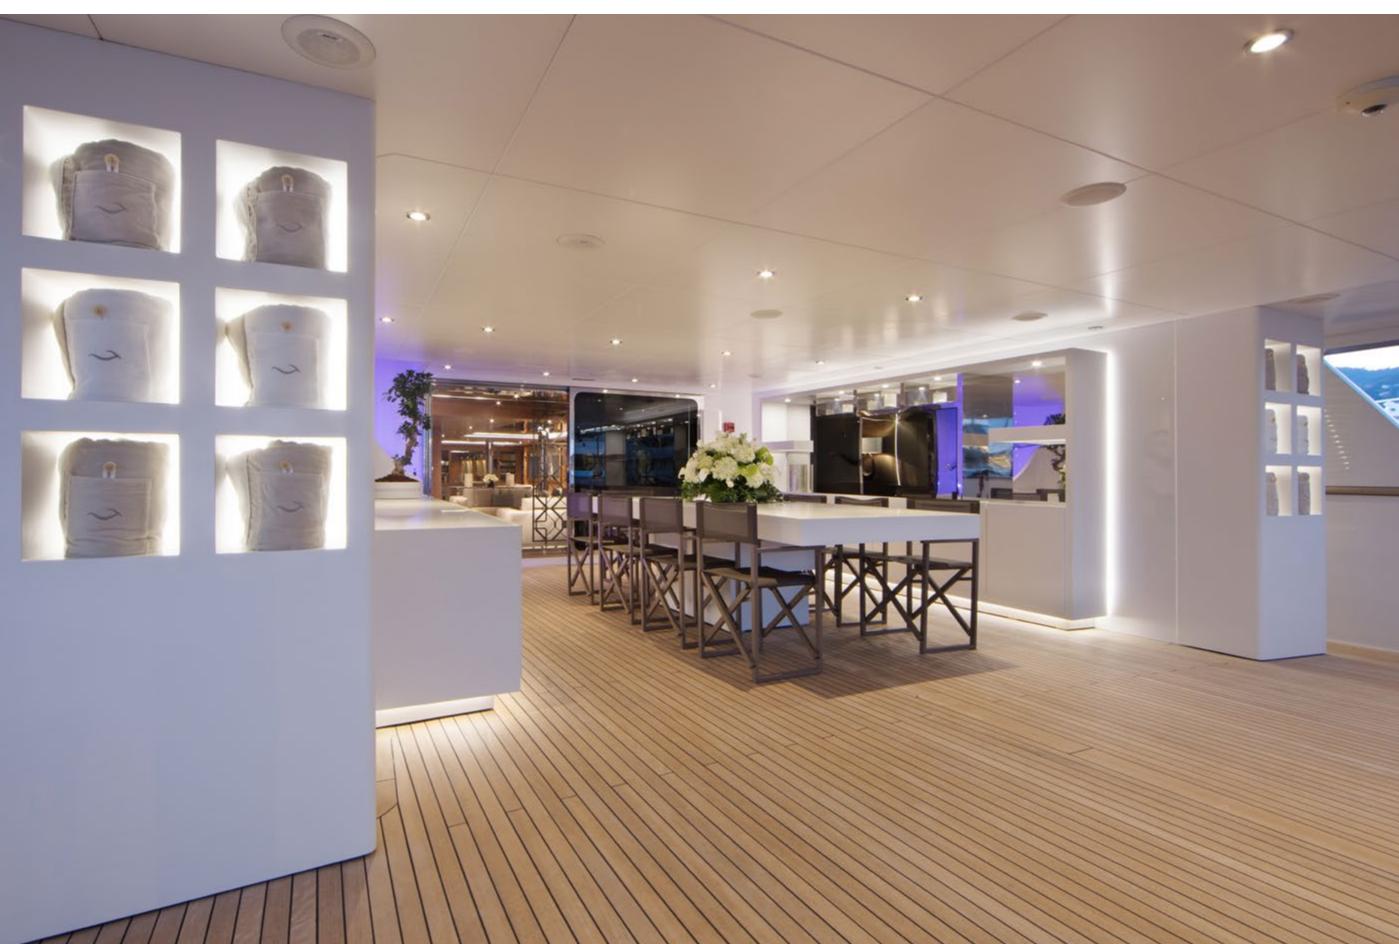

# YACHT FOR CHARTER | BEATRIX | 50M / 164'01" | AFT DECK | DINING AREA

YACHT FOR CHARTER | BEATRIX | 50M / 164'01" | MAIN SALON