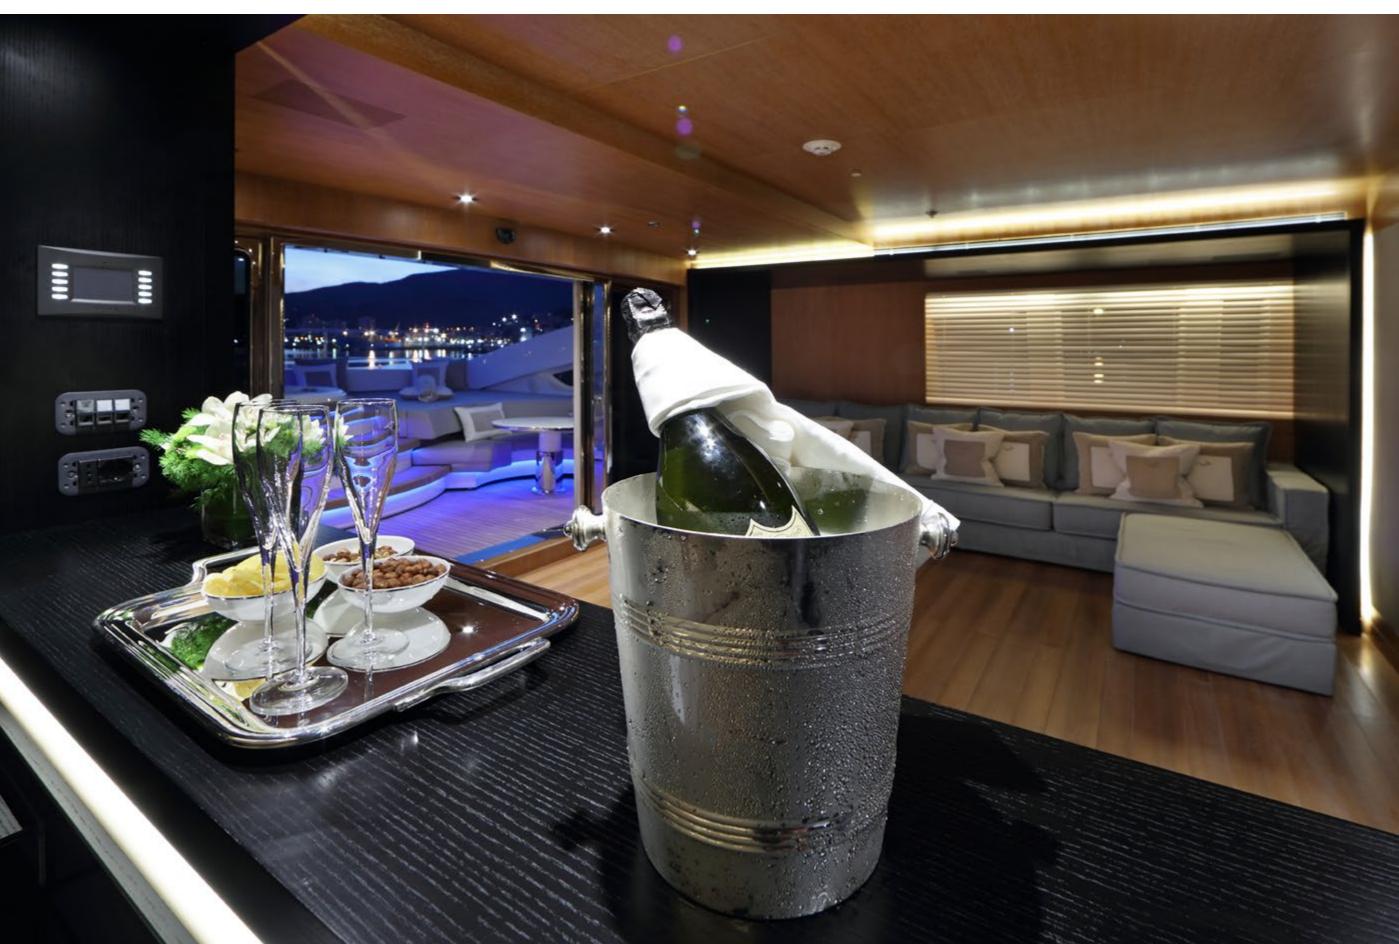

IX | 50M / 164'01" | MASTER STATEROOM | OFFICE



## YACHT FOR CHARTER | BEATRIX | 50M / 164'01" | MASTER ENSUITE



# YACHT FOR CHARTER | BEATRIX | 50M / 164'01" | MASTER ENSUITE



# YACHT FOR CHARTER | BEATRIX | 50M / 164'01" | VIP STATEROOM



## YACHT FOR CHARTER | BEATRIX | 50M / 164'01" | VIP STATEROOM



YACHT FOR CHARTER | BEATRIX | 50M / 164'01" | VIP STATEROOM | SEA VIEW



YACHT FOR CHARTER | BEATRIX | 50M / 164'01" | VIP STUDIO



## YACHT FOR CHARTER | BEATRIX | 50M / 164'01" | VIP ENSUITE



## YACHT FOR CHARTER | BEATRIX | 50M / 164'01" | DOUBLE STATEROOM



# YACHT FOR CHARTER | BEATRIX | 50M / 164'01" | TWIN STATEROOM | STARBOARD



# YACHT FOR CHARTER | BEATRIX | 50M / 164'01" | UPPER DECK | BRIDGE



## YACHT FOR CHARTER | BEATRIX | 50M / 164'01" | SUNDECK | SKYLOUNGE





# YACHT FOR CHARTER | BEATRIX | 50M / 164'01" | SUNDECK WELLNESS AREA | HAMMAM







#### YACHT FOR CHARTER | BEATRIX | 50M / 164'01"

#### **TENDERS & TOYS**

1 X 6.2M CASTOLDI JET TENDER (12 PAX)

1 X 4.5M RESCUE TENDER

SEA DOO (JET-SKI) GTI - 100 KW

SEA DOO (JET-SKI) GTX - 180 KW

2 X KAYAK

2 X SEA BOB

SWIMMING FLOATING PLATFORM

SPINERA

WING JP2

WAKEBOARD

WATERSKI

SUBLU

2 X PADDLE BOARDS

SNORKELING EQUIPMENT

FISHING EQUIPMENT

#### YACHT FOR CHARTER | BEATRIX | 50M / 164'01" | GENERAL ARRANGEMENT