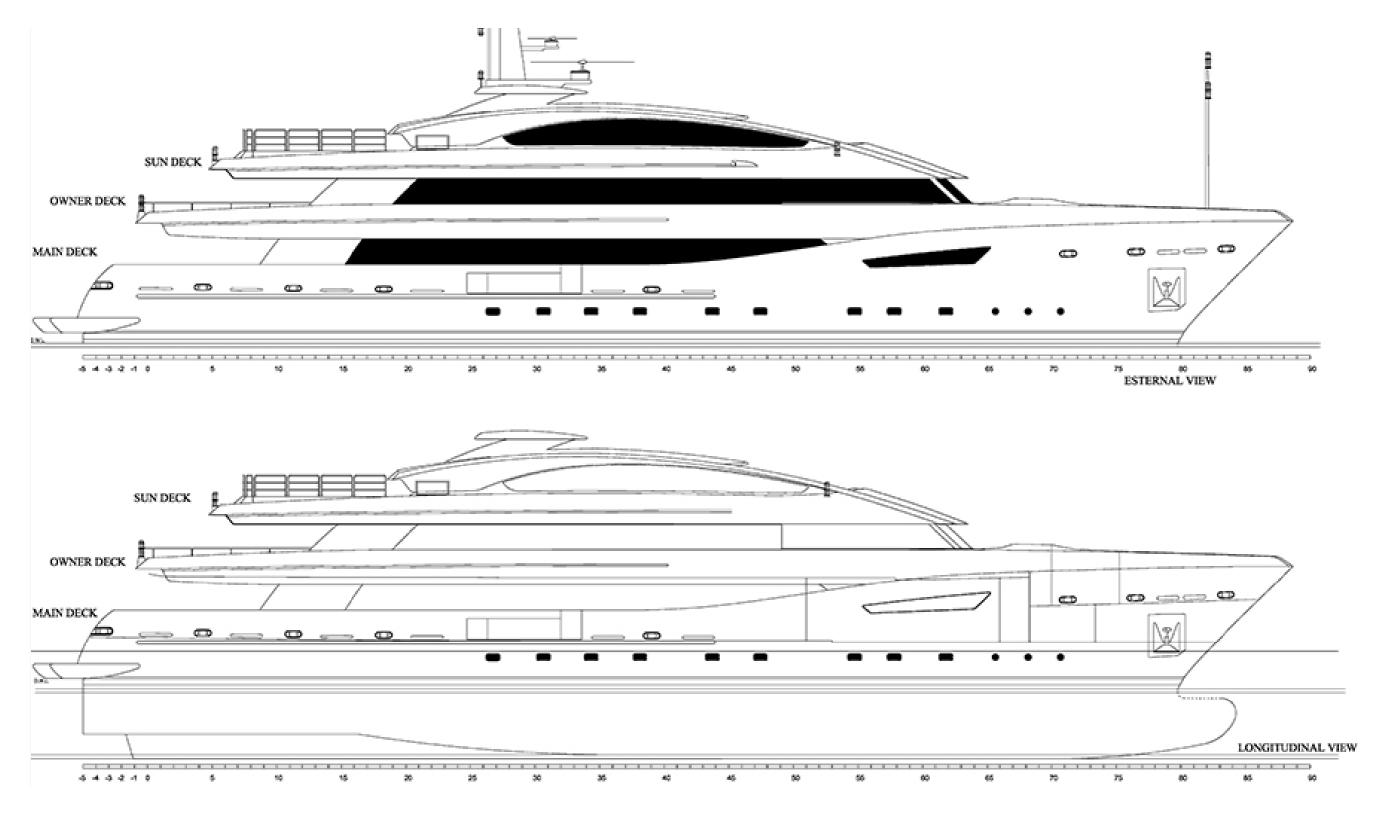

R CHARTER | BEATRIX | 50M / 164'01" | DOUBLE STATEROOM



# YACHT FOR CHARTER | BEATRIX | 50M / 164'01" | TWIN STATEROOM | STARBOARD



# YACHT FOR CHARTER | BEATRIX | 50M / 164'01" | UPPER DECK | BRIDGE



## YACHT FOR CHARTER | BEATRIX | 50M / 164'01" | SUNDECK | SKYLOUNGE





# YACHT FOR CHARTER | BEATRIX | 50M / 164'01" | SUNDECK WELLNESS AREA | HAMMAM







#### YACHT FOR CHARTER | BEATRIX | 50M / 164'01"

#### **TENDERS & TOYS**

1 X 6.2M CASTOLDI JET TENDER (12 PAX)

1 X 4.5M RESCUE TENDER

SEA DOO (JET-SKI) GTI - 100 KW

SEA DOO (JET-SKI) GTX - 180 KW

2 X KAYAK

2 X SEA BOB

SWIMMING FLOATING PLATFORM

SPINERA

WING JP2

WAKEBOARD

WATERSKI

SUBLU

2 X PADDLE BOARDS

SNORKELING EQUIPMENT

FISHING EQUIPMENT

#### YACHT FOR CHARTER | BEATRIX | 50M / 164'01" | GENERAL ARRANGEMENT