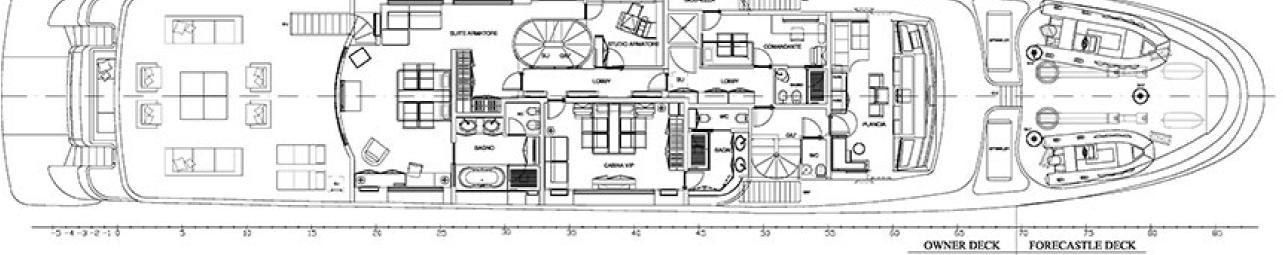

ARTER | BEATRIX | 50M / 164'01" | DOUBLE STATEROOM



# YACHT FOR CHARTER | BEATRIX | 50M / 164'01" | TWIN STATEROOM | STARBOARD



# YACHT FOR CHARTER | BEATRIX | 50M / 164'01" | UPPER DECK | BRIDGE



## YACHT FOR CHARTER | BEATRIX | 50M / 164'01" | SUNDECK | SKYLOUNGE





# YACHT FOR CHARTER | BEATRIX | 50M / 164'01" | SUNDECK WELLNESS AREA | HAMMAM







#### YACHT FOR CHARTER | BEATRIX | 50M / 164'01"

#### **TENDERS & TOYS**

1 X 6.2M CASTOLDI JET TENDER (12 PAX)

1 X 4.5M RESCUE TENDER

SEA DOO (JET-SKI) GTI - 100 KW

SEA DOO (JET-SKI) GTX - 180 KW

2 X KAYAK

2 X SEA BOB

SWIMMING FLOATING PLATFORM

SPINERA

WING JP2

WAKEBOARD

WATERSKI

SUBLU

2 X PADDLE BOARDS

SNORKELING EQUIPMENT

FISHING EQUIPMENT

#### YACHT FOR CHARTER | BEATRIX | 50M / 164'01" | GENERAL ARRANGEMENT