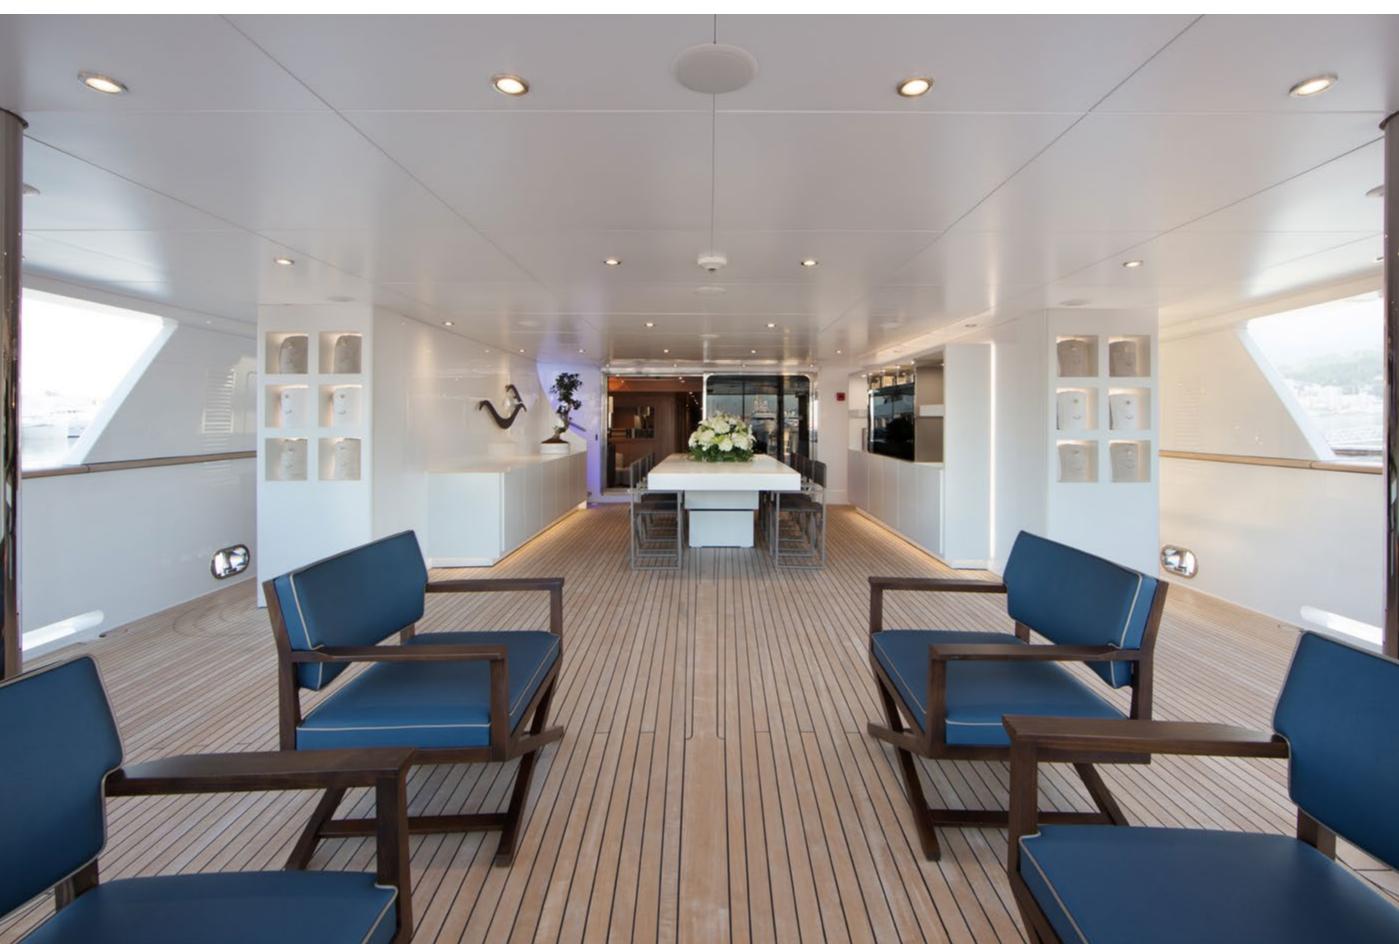

|
| SPEED                | 12 KNOTS / 14 MAX   |
|                      |                     |
| CRUISING AREA SUMMER | WEST MEDITERRANEAN  |
| CRUISING AREA WINTER | PLEASE ENQUIRE      |
|                      |                     |
| WEEKLY RATE HIGH     | € 230,000           |

EXPERT'S VIEW

"Accommodating 12 guests in four elegant doubles and two twins, including a full beam Owner's suite and a VIP on the upper deck, Beatrix's original layout features a separate formal dining area on the main deck and a wellness area on the sundeck including a gym room, a large hammam and a deck Jacuzzi. The woodwork and the combination of soft colours further enhances the natural flow of light through the large windows".

YACHT FOR CHARTER | BEATRIX | 50M / 164'01" | AFT DECK | LOUNGING AREA



# YACHT FOR CHARTER | BEATRIX | 50M / 164'01" | AFT DECK | DINING AREA





YACHT FOR CHARTER | BEATRIX | 50M / 164'01" | MAIN SALON



# YACHT FOR CHARTER | BEATRIX | 50M / 164'01" | MAIN SALON



## YACHT FOR CHARTER | BEATRIX | 50M / 164'01" | MAIN SALON | BAR



YACHT FOR CHARTER | BEATRIX | 50M / 164'01" | MAIN SALON | DETAIL







YACHT FOR CHARTER | BEATRIX | 50M / 164'01" | MASTER STATEROOM



## YACHT FOR CHARTER | BEATRIX | 50M / 164'01" | MASTER STATEROOM



YACHT FOR CHARTER | BEATRIX | 50M / 164'01" | MASTER STATEROOM | VANITY



## YACHT FOR CHARTER | BEATRIX | 50M / 164'01" | MASTER STATEROOM | OFFICE



## YACHT FOR CHARTER | BEATRIX | 50M / 164'01" | MASTER ENSUITE



# YACHT FOR CHARTER | BEATRIX | 50M / 164'01" | MASTER ENSUITE



# YACHT FOR CHARTER | BEATRIX | 50M /