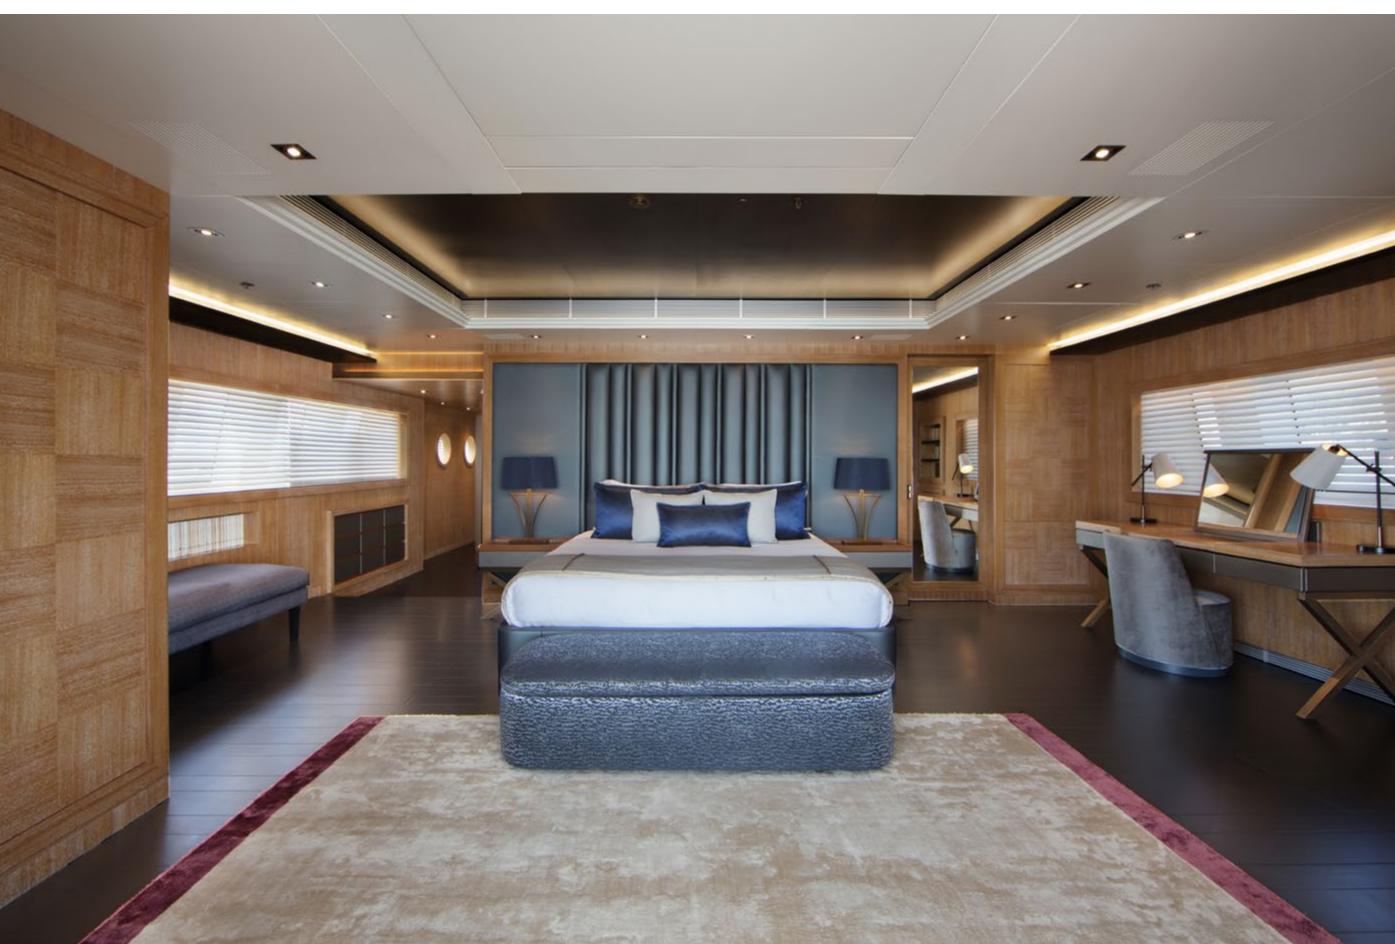

## YACHT FOR CHARTER | BEATRIX | 50M / 164'01" | MASTER STATEROOM

YACHT FOR CHARTER | BEATRIX | 50M / 164'01" | MASTER STATEROOM | VANITY