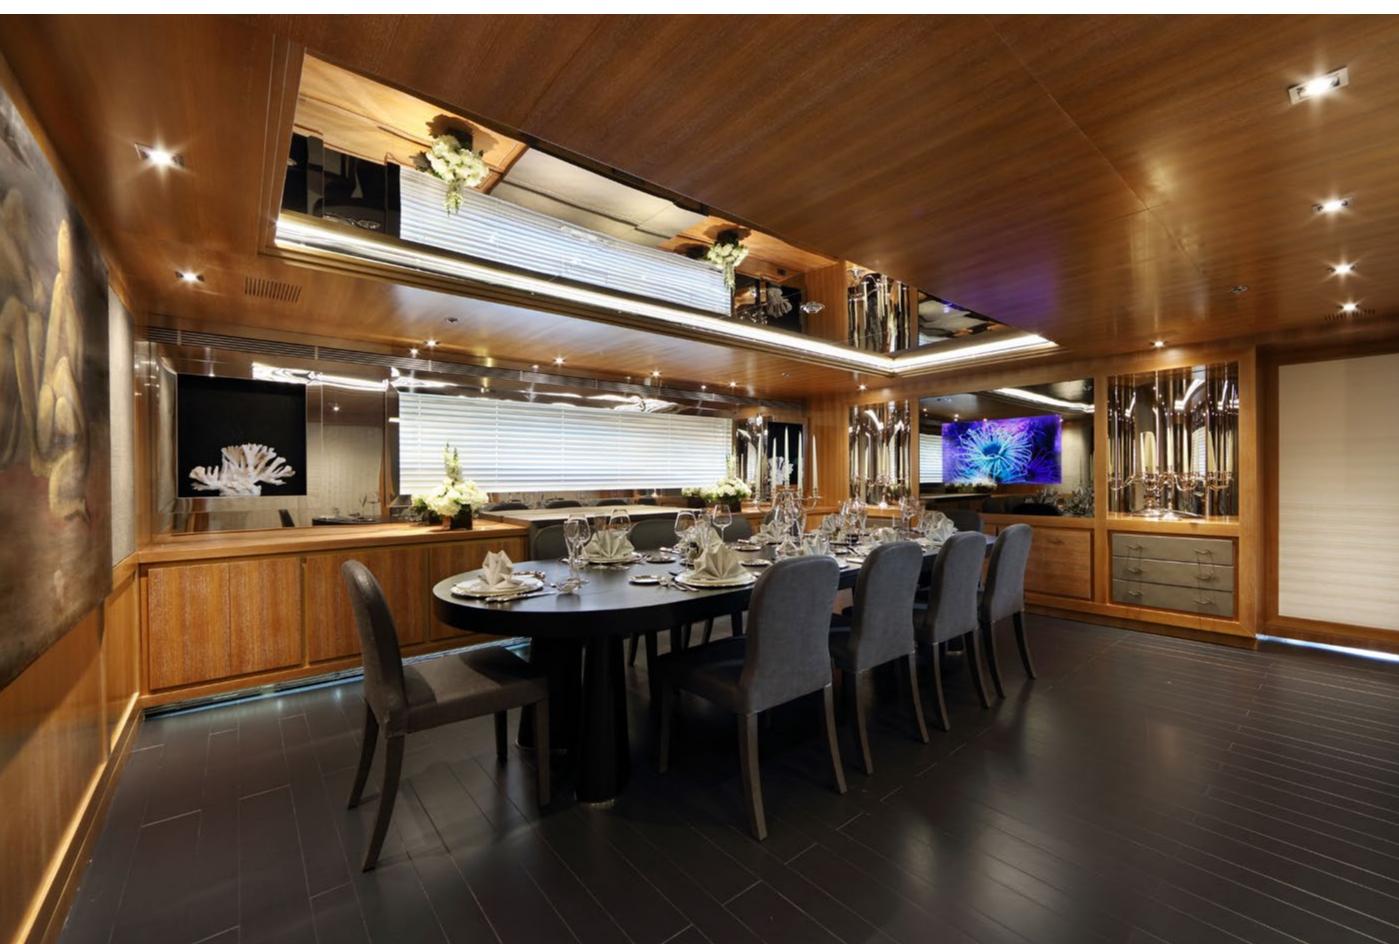

# YACHT FOR CHARTER | BEATRIX | 50M / 164'01" | AFT DECK | DINING AREA

YACHT FOR CHARTER | BEATRIX | 50M / 164'01" | MAIN SALON