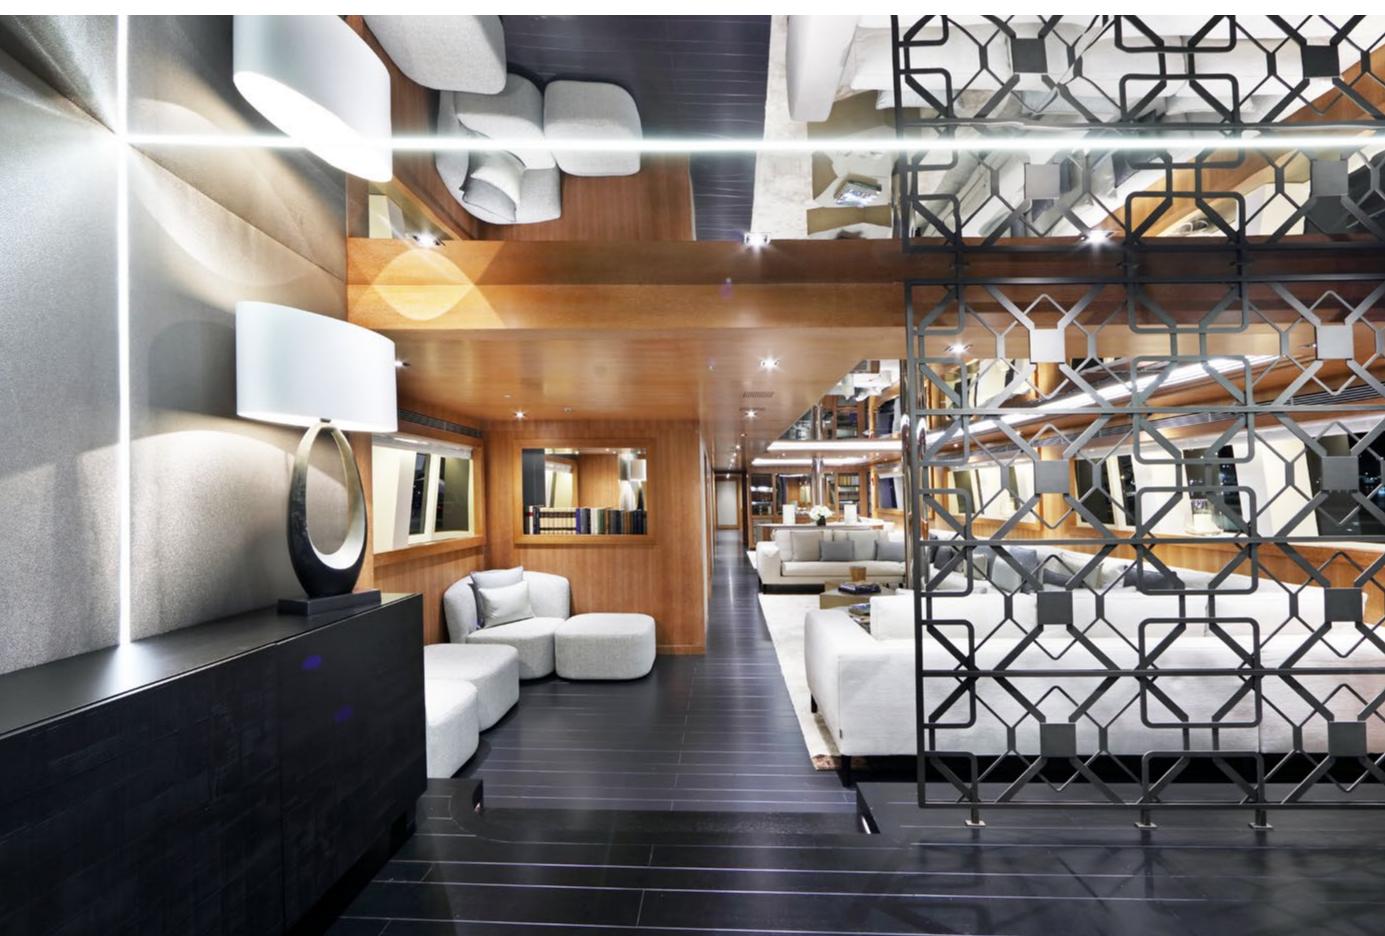

## YACHT FOR CHARTER | BEATRIX | 50M / 164'01" | MAIN SALON | BAR

YACHT FOR CHARTER | BEATRIX | 50M / 164'01" | MAIN SALON | DETAIL

YACHT FOR CHARTER | BEATRIX | 50M / 164'01" | MASTER STATEROOM