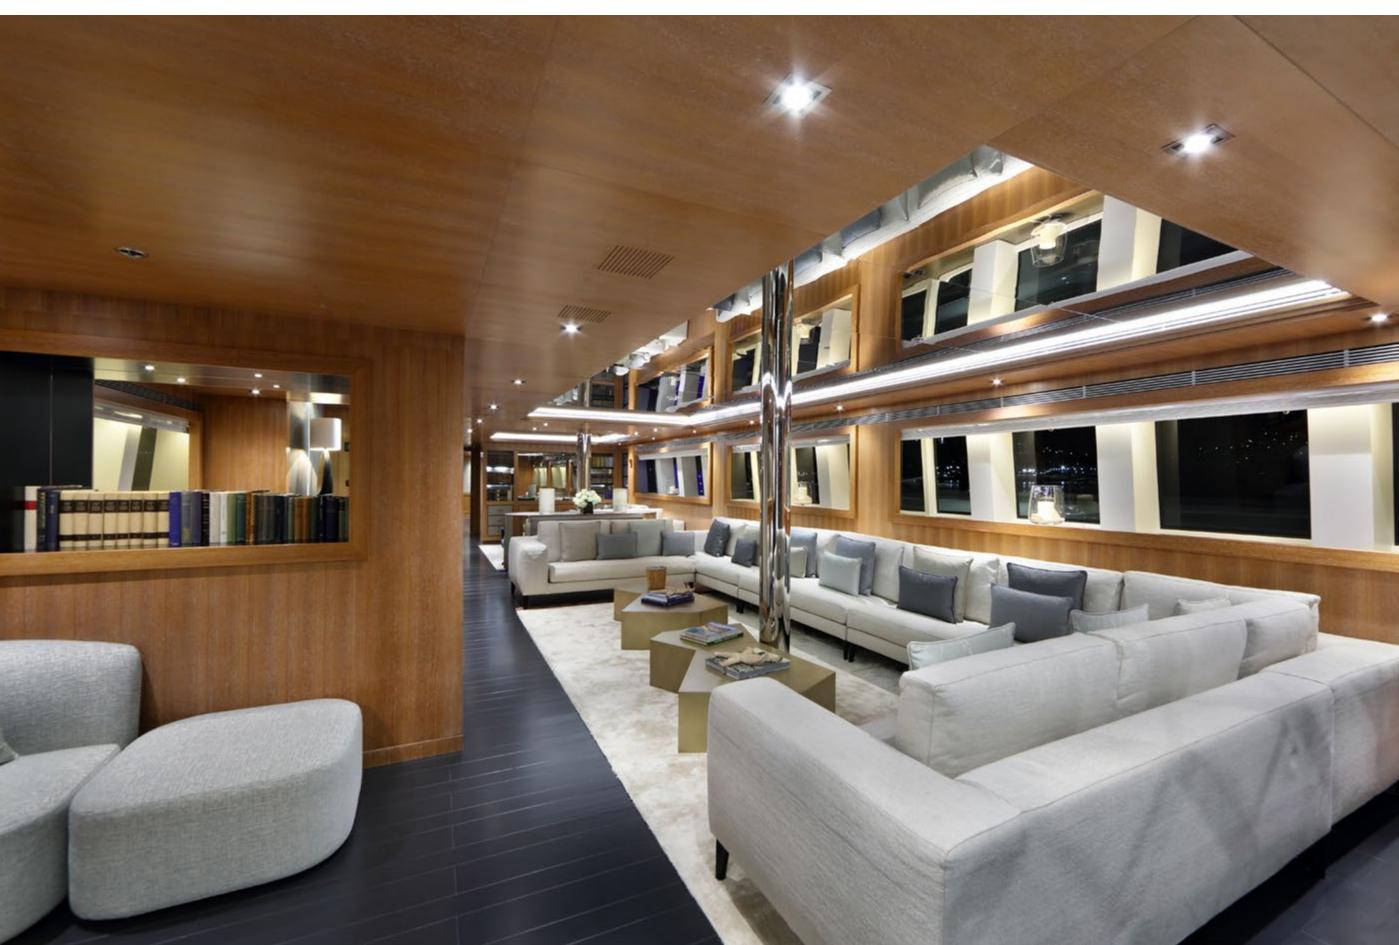

|                     |
| CRUISING AREA SUMMER | WEST MEDITERRANEAN  |
| CRUISING AREA WINTER | PLEASE ENQUIRE      |
|                      |                     |
| WEEKLY RATE HIGH     | € 230,000           |

EXPERT'S VIEW

"Accommodating 12 guests in four elegant doubles and two twins, including a full beam Owner's suite and a VIP on the upper deck, Beatrix's original layout features a separate formal dining area on the main deck and a wellness area on the sundeck including a gym room, a large hammam and a deck Jacuzzi. The woodwork and the combination of soft colours further enhances the natural flow of light through the large windows".

YACHT FOR CHARTER | BEATRIX | 50M / 164'01" | AFT DECK | LOUNGING AREA



# YACHT FOR CHARTER | BEATRIX | 50M / 164'01" | AFT DECK | DINING AREA





YACHT FOR CHARTER | BEATRIX | 50M / 164'01" | MAIN SALON



# YACHT FOR CHARTER | BEATRIX | 50M / 164'01" | MAIN SALON



## YACHT FOR CHARTER | BEATRIX | 50M / 164'01" | MAIN SALON | BAR



YACHT FOR CHARTER | BEATRIX | 50M / 164'01" | MAIN SALON | DETAIL







YACHT FOR CHARTER | BEATRIX | 50M / 164'01" | MASTER STATEROOM



## YACHT FOR CHARTER | BEATRIX | 50M / 164'01" | MASTER STATEROOM



YACHT FOR CHARTER | BEATRIX | 50M / 164'01" | MASTER STATEROOM | VANITY



## YACHT FOR CHARTER | BEATRIX | 50M / 164'01" | MASTER STATEROOM | OFFICE



## YACHT FOR CHARTER | BEATRIX | 50M / 164'01" | MASTER ENSUITE



# YACHT FOR CHARTER | BEATRIX | 50M / 164'01" | MASTER ENSUITE



# YACHT FOR CHARTER | BEATRIX | 50M / 164'01" | VIP STATEROOM



## YACHT FOR CHARTER | BEATRIX | 50M / 164'01" |