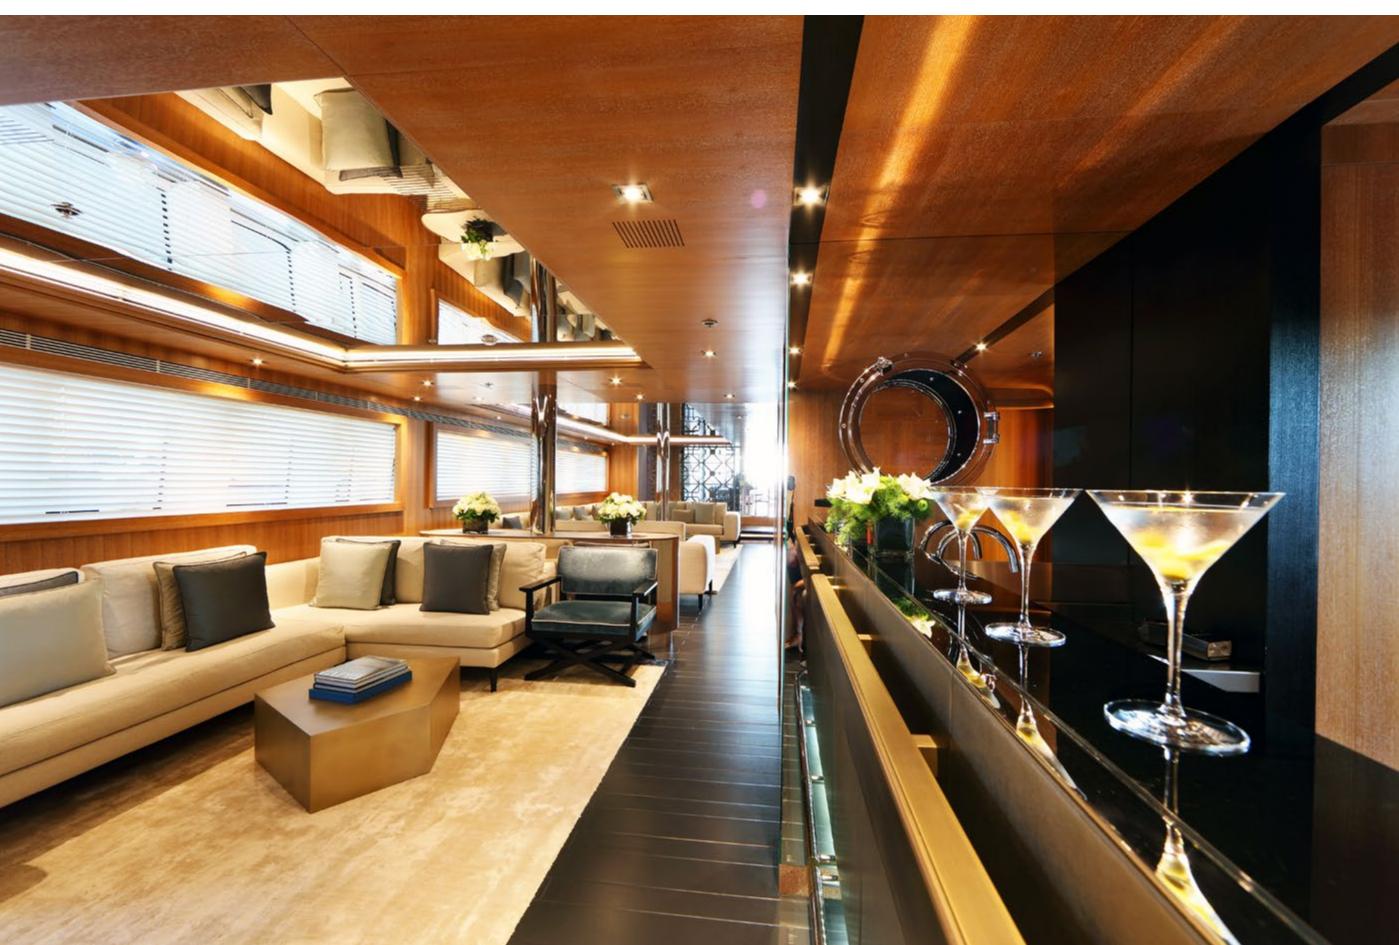

## YACHT FOR CHARTER | BEATRIX | 50M / 164'01" | MAIN SALON | BAR

YACHT FOR CHARTER | BEATRIX | 50M / 164'01" | MAIN SALON | DETAIL

YACHT FOR CHARTER | BEATRIX | 50M / 164'01" | MASTER STATEROOM