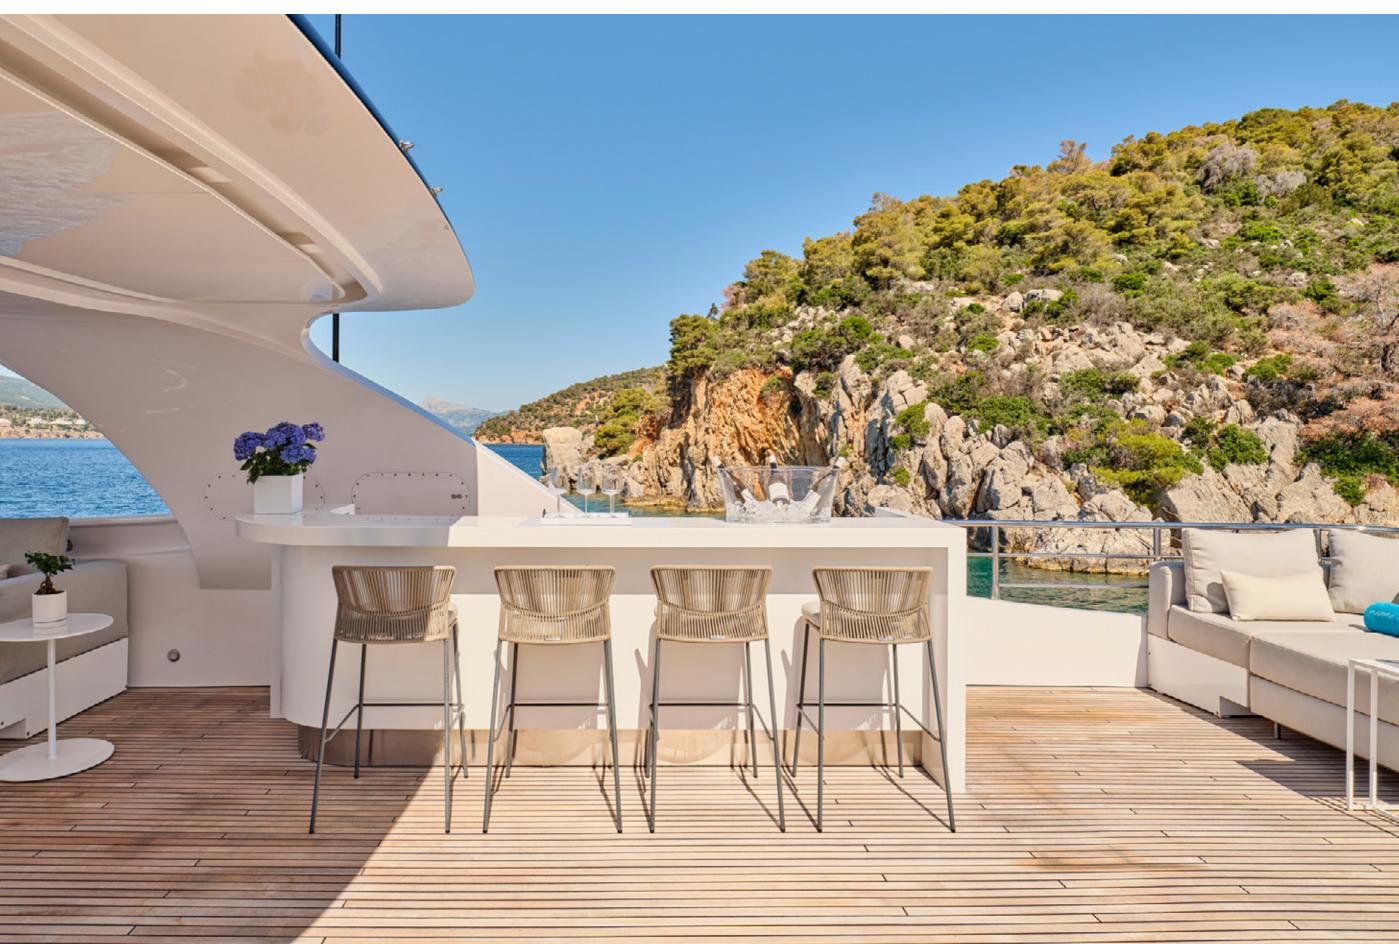

#### YACHT FOR CHARTER | MAMMA MIA | 39.80M / 130' 7" | SUN DECK

## YACHT FOR CHARTER | MAMMA MIA | 39.80M / 130' 7" | SUN DECK