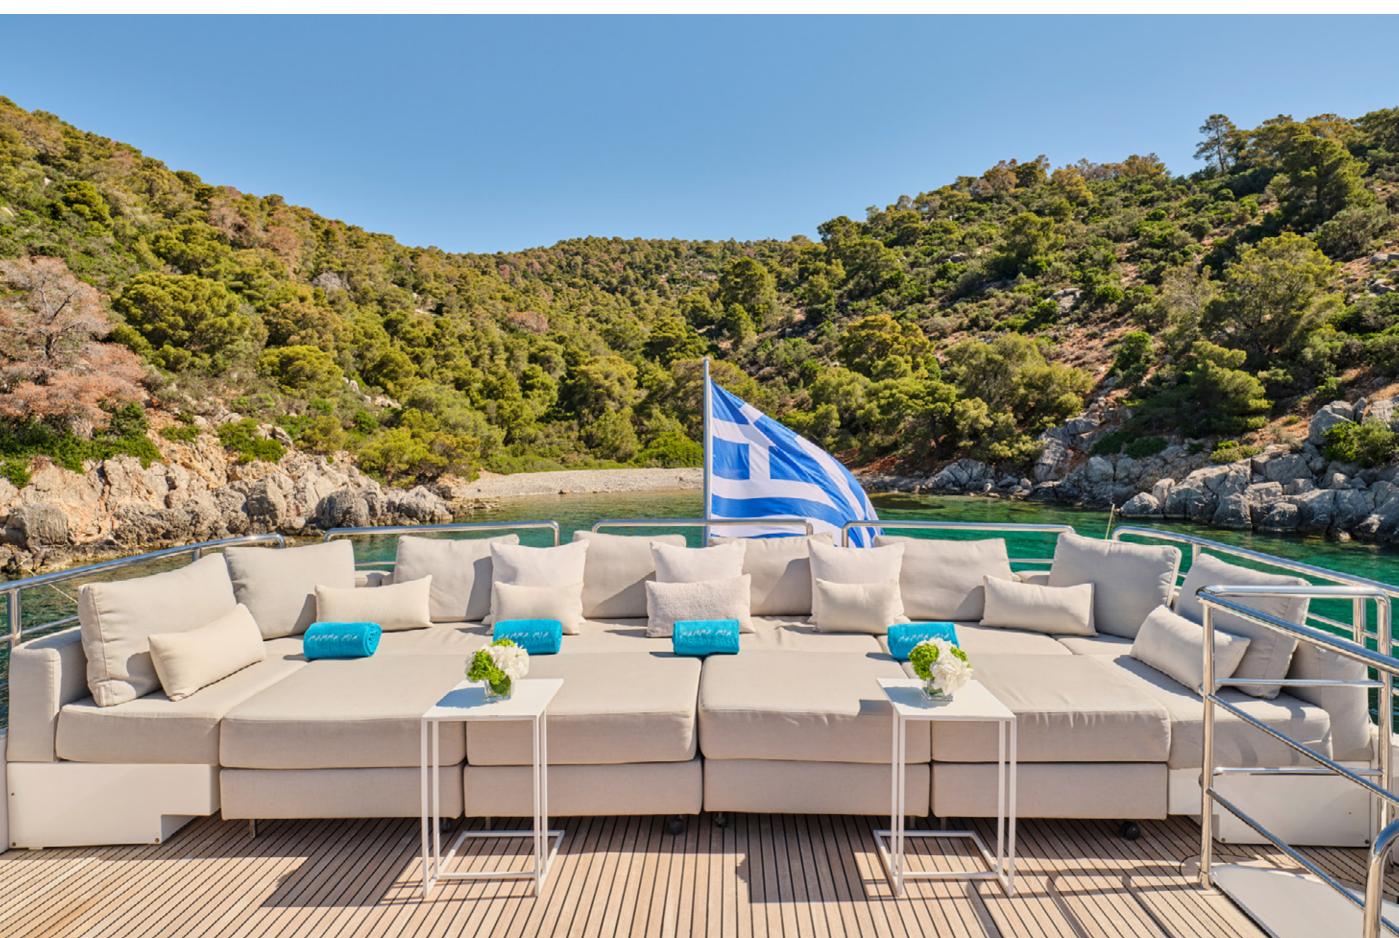

#### YACHT FOR CHARTER | MAMMA MIA | 39.80M / 130' 7" | SUN DECK

## YACHT FOR CHARTER | MAMMA MIA | 39.80M / 130' 7" | SUN DECK