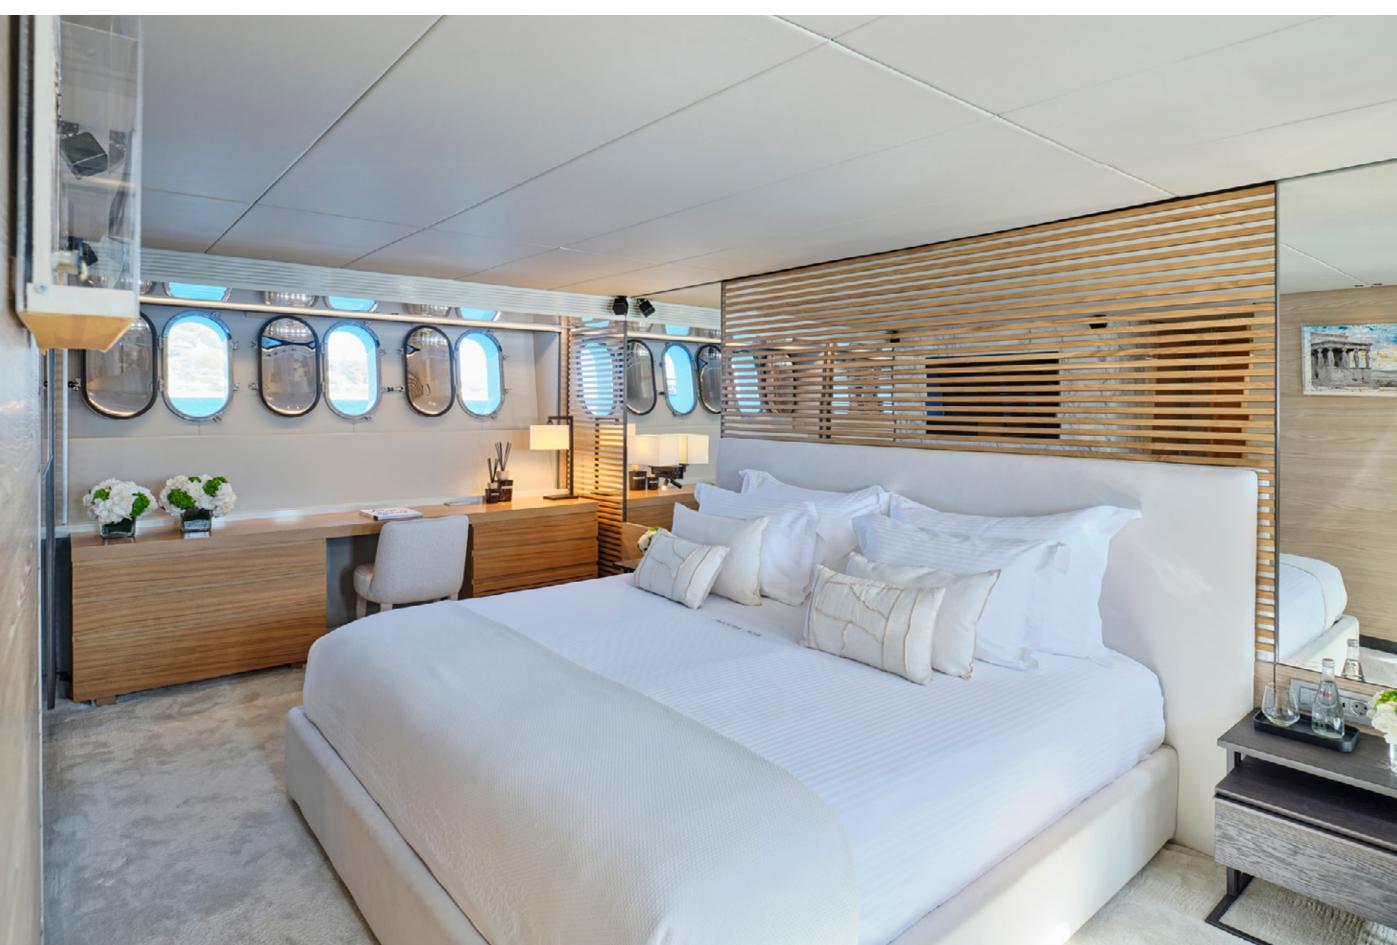

ightful sundeck with a wet bar, extensive sunbathing and al fresco dining options
- Very attractive charter rate
- Extensive water toys collection
- The charter includes AXOPAR 37 (2020) "MAMMAMIAKI" with a skipper (fuel expenses are at the charterer's cost)

Yachts offered are subject to availability. The particulars are believed to be correct but are not guaranteed and may not be used for contractual purposes. Specification provided for information only.

YACHT FOR CHARTER | MAMMA MIA | 39.80M / 130' 7" | PROFILE



YACHT FOR CHARTER | MAMMA MIA | 39.80M / 130' 7" | MAMMAMIAKI







### YACHT FOR CHARTER | MAMMA MIA | 39.80M / 130' 7" | MAIN SALON



## YACHT FOR CHARTER | MAMMA MIA | 39.80M / 130' 7" | MAIN SALON





## YACHT FOR CHARTER | MAMMA MIA | 39.80M / 130' 7" | MASTER SUITE



## YACHT FOR CHARTER | MAMMA MIA | 39.80M / 130' 7" | MASTER SUITE



# YACHT FOR CHARTER | MAMMA MIA | 39.80M / 130' 7" | MASTER SUITE



YACHT FOR CHARTER | MAMMA MIA | 39.80M / 130' 7" | MASTER ENSUITE









YACHT FOR CHARTER | MAMMA MIA | 39.80M / 130' 7" | DOUBLE SUITE







#### YACHT FOR CHARTER | MAMMA MIA | 39.80M / 130' 7" | TWIN ENSUITE





YACHT FOR CHARTER | MAMMA MIA | 39.80M / 130' 7" | MAIN DECK AFT



#### YACHT FOR CHARTER | MAMMA MIA | 39.80M / 130' 7" | SUN DECK





## YACHT FOR CHARTER | MAMMA MIA | 39.80M / 130' 7" | SUN DECK











#### YACHT FOR CHARTER | MAMMA MIA | 39.80M / 130' 7"

#### **TENDERS & TOYS**

1 X 4.42M ZODIAC YACHTLINE 440 WITH 60HP YAMAHA OUTBOARD (6 GUESTS)

2 X SEADOO SPARK JET SKIS (2SEATS)

2 X SEABOBS F9

1 X WATER-SKI

2 X JOBE ST