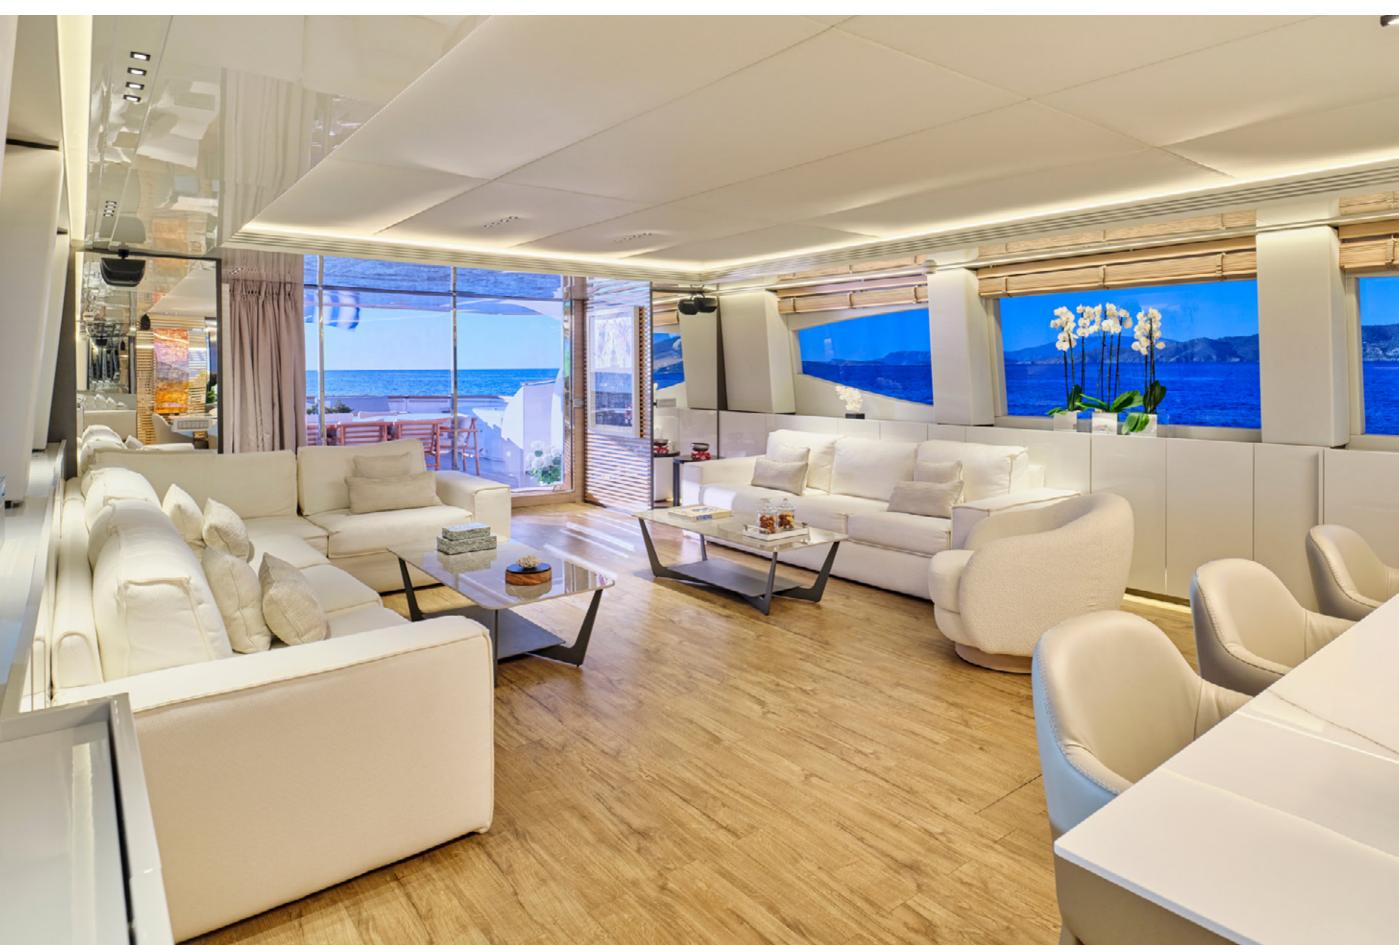

### YACHT FOR CHARTER | MAMMA MIA | 39.80M / 130' 7" | MAIN SALON

## YACHT FOR CHARTER | MAMMA MIA | 39.80M / 130' 7" | MAIN SALON