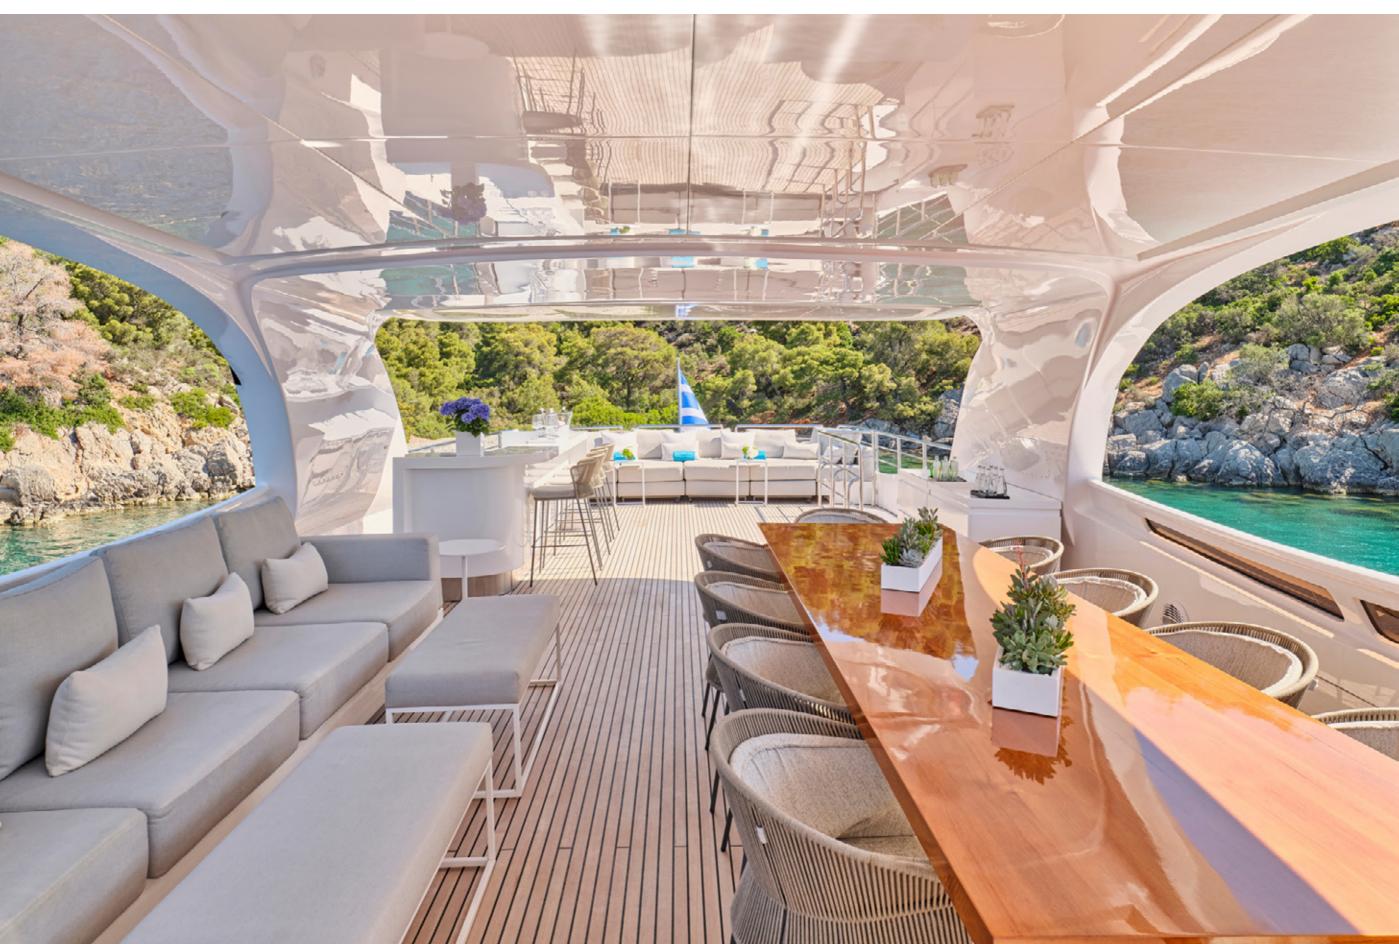

#### YACHT FOR CHARTER | MAMMA MIA | 39.80M / 130' 7" | SUN DECK

## YACHT FOR CHARTER | MAMMA MIA | 39.80M / 130' 7" | SUN DECK