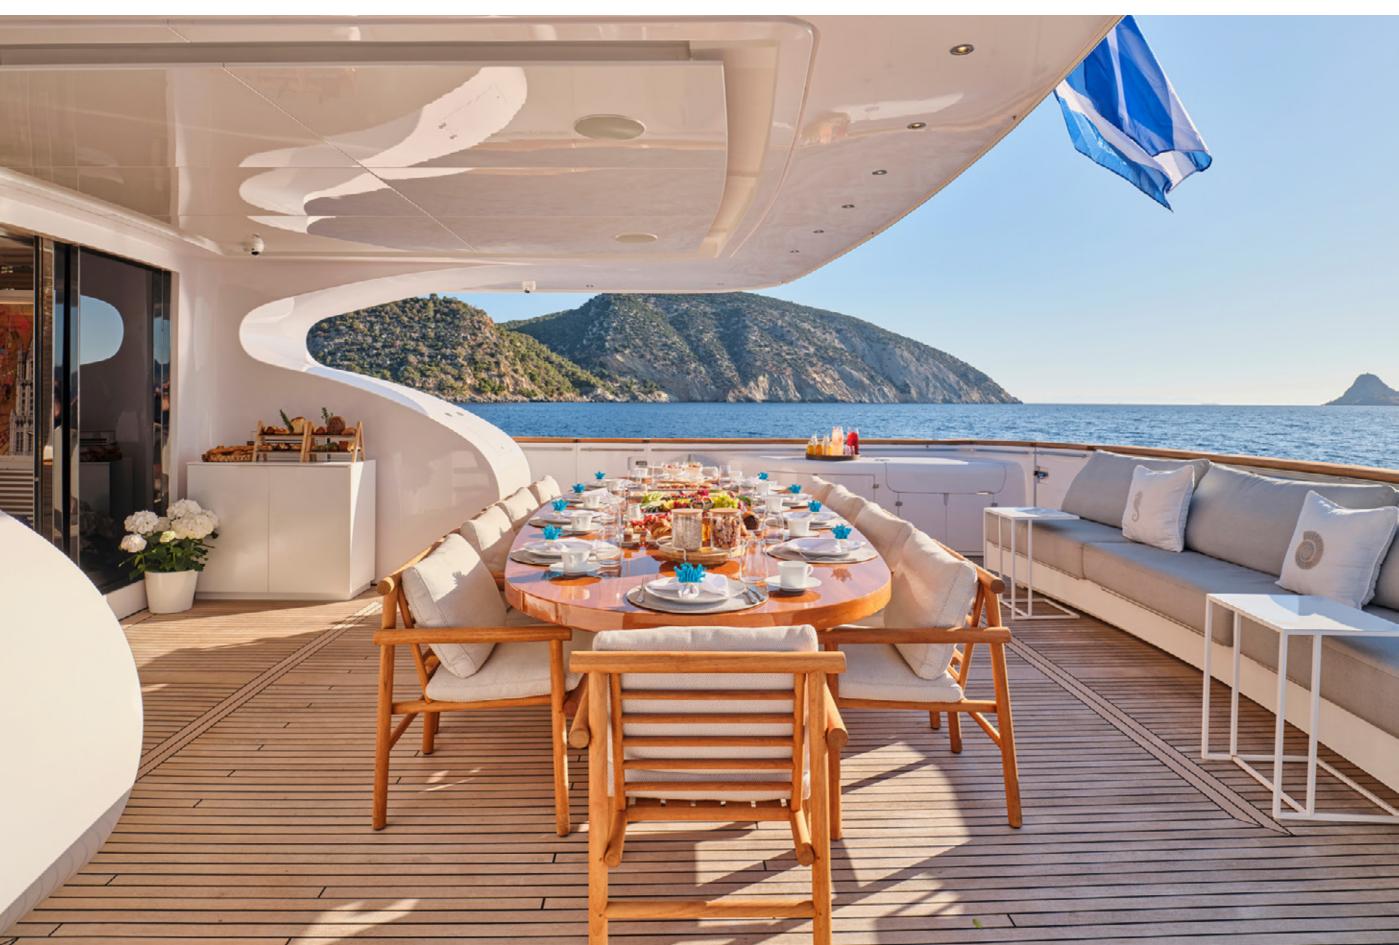

#### YACHT FOR CHARTER | MAMMA MIA | 39.80M / 130' 7" | SUN DECK

## YACHT FOR CHARTER | MAMMA MIA | 39.80M / 130' 7" | SUN DECK