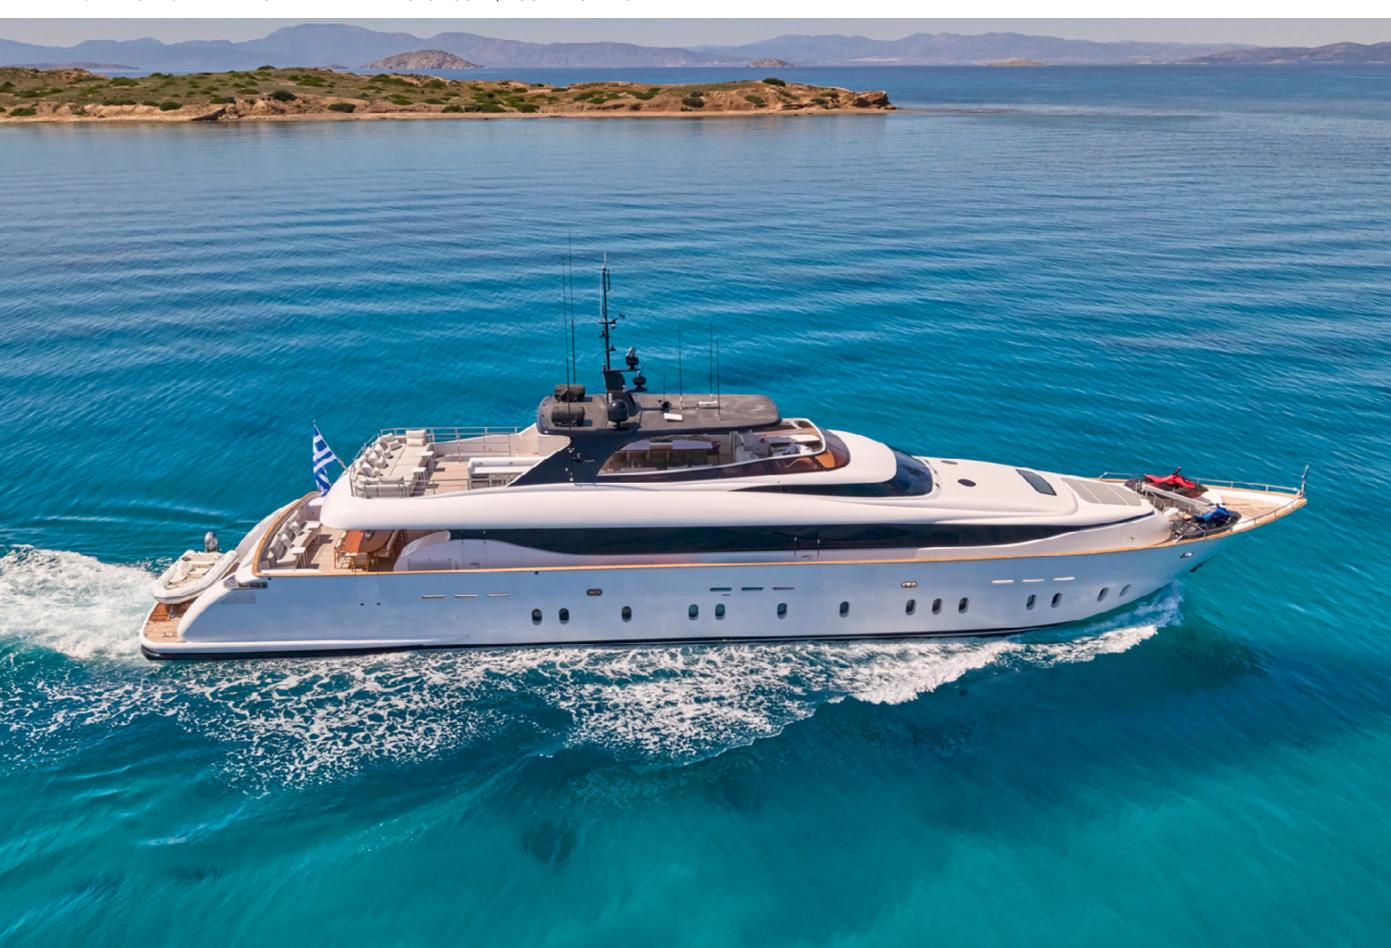

YACHT FOR CHARTER | MAMMA MIA | 39.80M / 130' 7" | PROFILE

YACHT FOR CHARTER | MAMMA MIA | 39.80M / 130' 7" | MAMMAMIAKI