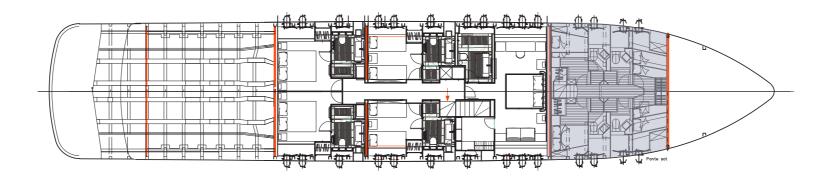

## YACHT FOR CHARTER | MAMMA MIA | 39.80M / 130' 7" | MASTER SUITE

# YACHT FOR CHARTER | MAMMA MIA | 39.80M / 130' 7" | MASTER SUITE

YACHT FOR CHARTER | MAMMA MIA | 39.80M / 130' 7" | MASTER ENSUITE

YACHT FOR CHARTER | MAMMA MIA | 39.80M / 130' 7" | DOUBLE SUITE

### YACHT FOR CHARTER | MAMMA MIA | 39.80M / 130' 7"

YACHT FOR CHARTER | MAMMA MIA | 39.80M / 130' 7" | LAYOUTS

00 01 02 03 04 05 06 07 08 09 10 11 12 13 14 15 16 17 18 19 20 21 22 23 24 25 26 27 28 29 30 31