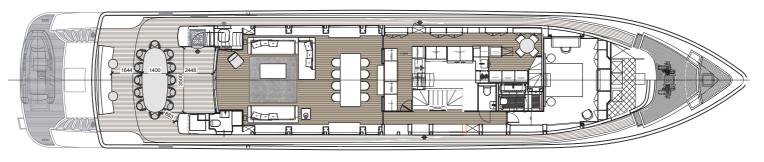

### YACHT FOR CHARTER | MAMMA MIA | 39.80M / 130' 7" | MAIN SALON

## YACHT FOR CHARTER | MAMMA MIA | 39.80M / 130' 7" | MAIN SALON

#### YACHT FOR CHARTER | MAMMA MIA | 39.80M / 130' 7" | TWIN ENSUITE

YACHT FOR CHARTER | MAMMA MIA | 39.80M / 130' 7" | MAIN DECK AFT

### YACHT FOR CHARTER | MAMMA MIA | 39.80M / 130' 7"

YACHT FOR CHARTER | MAMMA MIA | 39.80M / 130' 7" | LAYOUTS

00 01 02 03 04 05 06 07 08 09 10 11 12 13 14 15 16 17 18 19 20 21 22 23 24 25 26 27 28 29 30 31