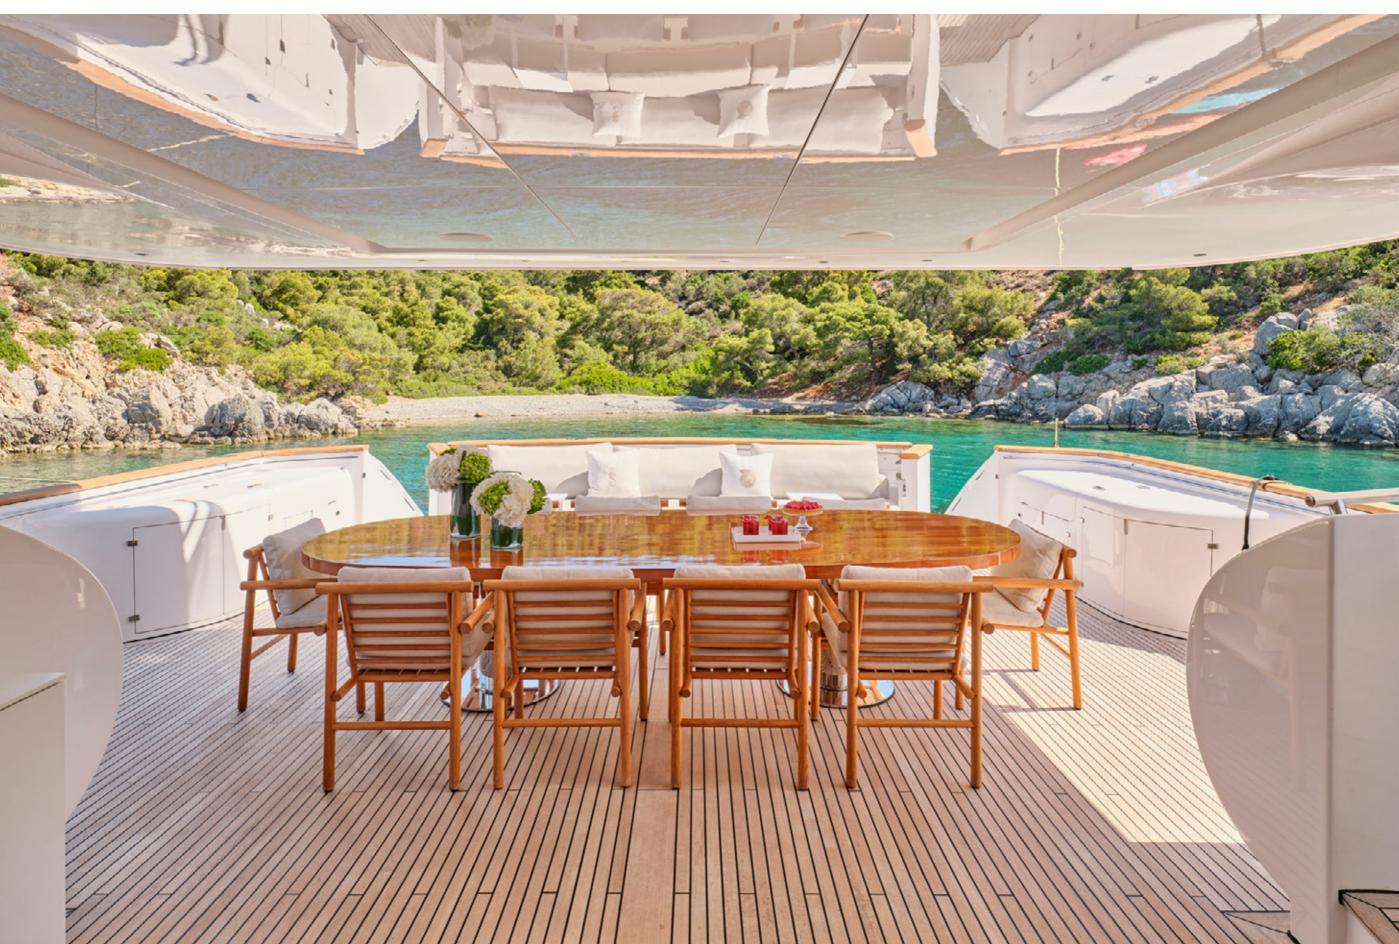

#### YACHT FOR CHARTER | MAMMA MIA | 39.80M / 130' 7" | TWIN ENSUITE

YACHT FOR CHARTER | MAMMA MIA | 39.80M / 130' 7" | MAIN DECK AFT