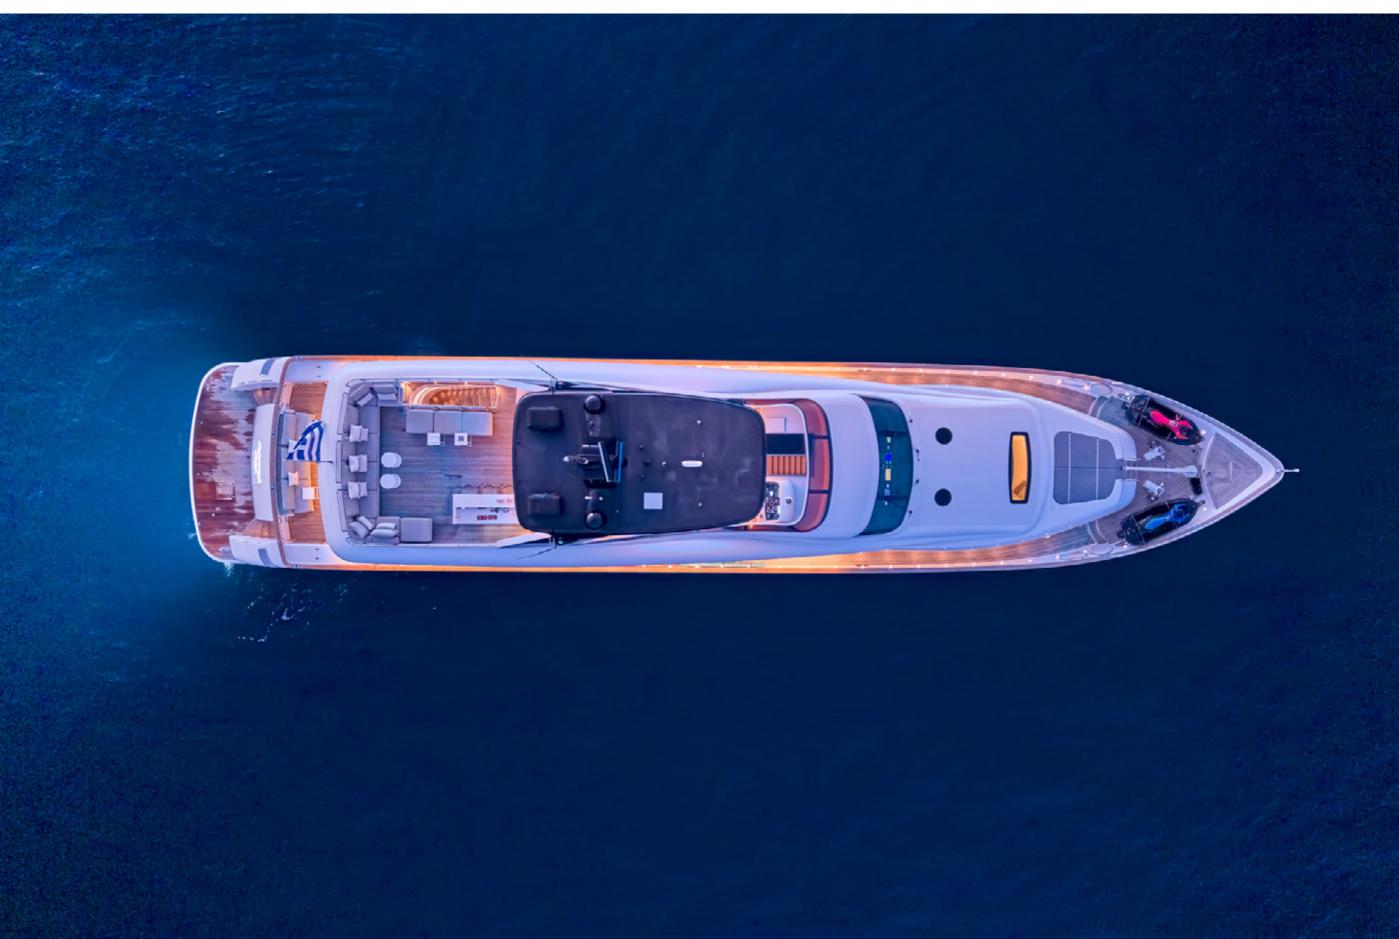

T



#### YACHT FOR CHARTER | MAMMA MIA | 39.80M / 130' 7" | SUN DECK





## YACHT FOR CHARTER | MAMMA MIA | 39.80M / 130' 7" | SUN DECK











#### YACHT FOR CHARTER | MAMMA MIA | 39.80M / 130' 7"

#### **TENDERS & TOYS**

1 X 4.42M ZODIAC YACHTLINE 440 WITH 60HP YAMAHA OUTBOARD (6 GUESTS)

2 X SEADOO SPARK JET SKIS (2SEATS)

2 X SEABOBS F9

1 X WATER-SKI

2 X JOBE STAND UP PADDLE BOARD

2 X TOWABLE TUBES

1 X TOWABLE SOFA FOR 4 PERSONS

MONOSKI FOR ADULTS

WAKEBOARD FOR ADULTS

INFLATABLE WATER TOYS

SNORKELLING EQUIPMENT

Yachts offered are subject to availability. The particulars are believed to be correct but are not guaranteed and may not be used for contractual purposes. Specification provided for information only.



### YACHT FOR CHARTER | MAMMA MIA | 39.80M / 130' 7"









YACHT FOR CHARTER | MAMMA MIA | 39.80M / 130' 7" | LAYOUTS







00 01 02 03 04 05 06 07 08 09 10 11 12 13 14 15 16 17 18 19 20 21 22 23 24 25 26 27 28 29 30 31