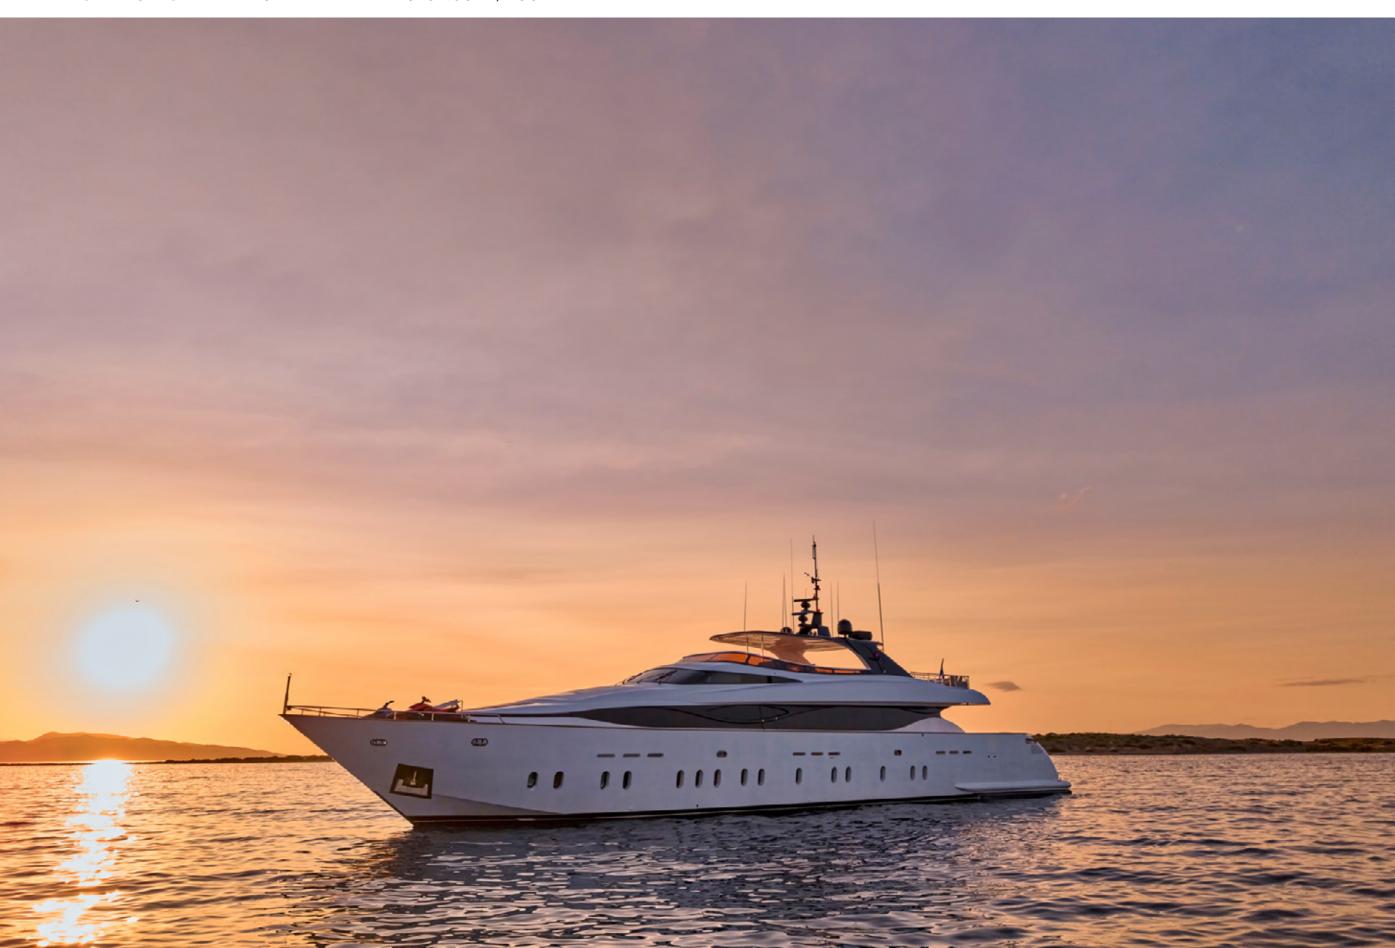

YACHT FOR CHARTER | MAMMA MIA | 39.80M / 130' 7" | PROFILE

YACHT FOR CHARTER | MAMMA MIA | 39.80M / 130' 7" | MAMMAMIAKI