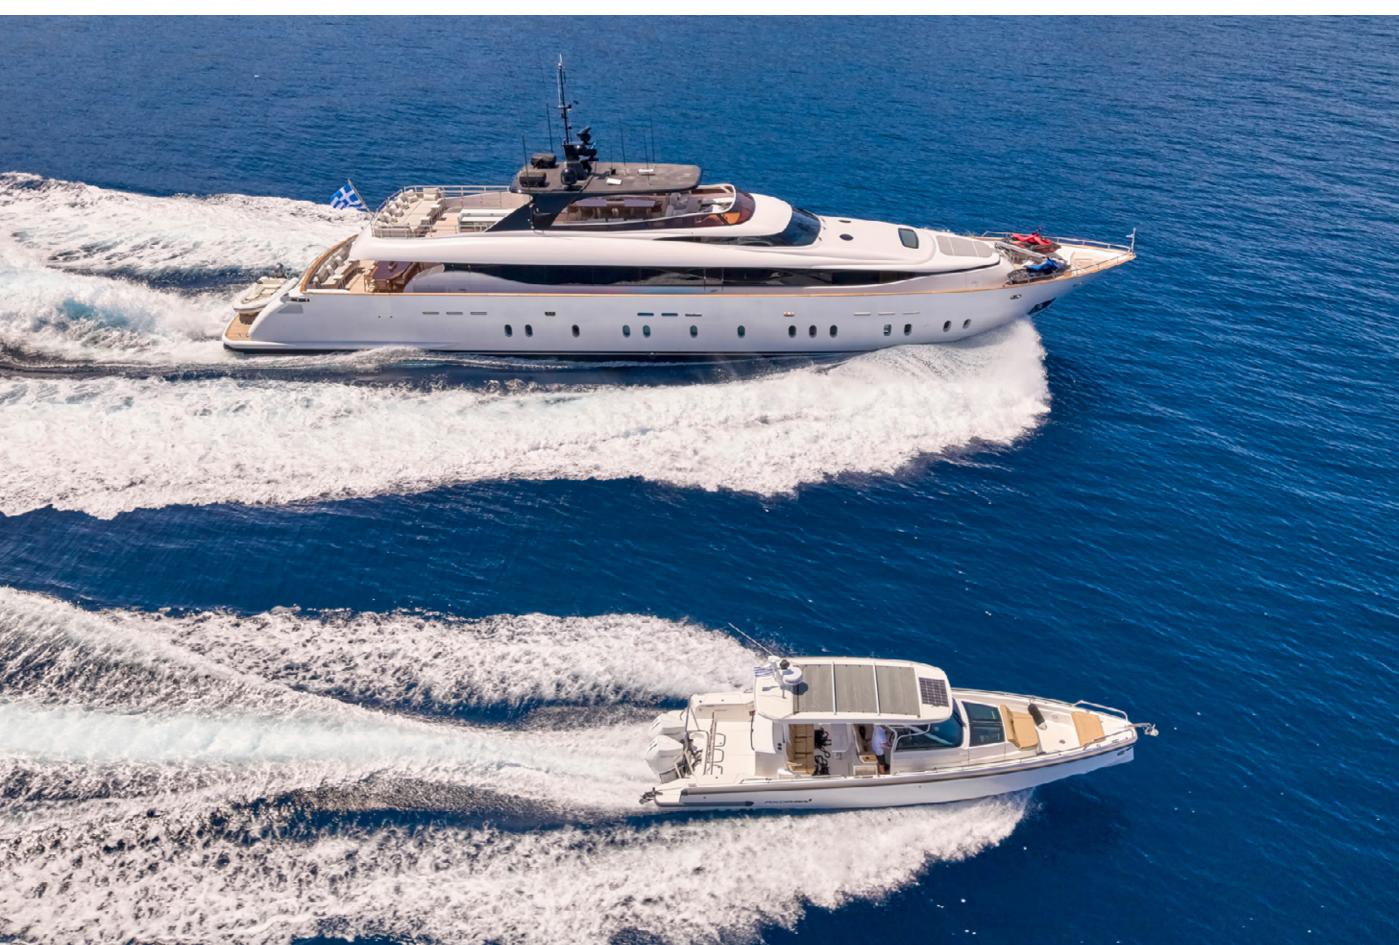

YACHT FOR CHARTER | MAMMA MIA | 39.80M / 130' 7" | PROFILE

YACHT FOR CHARTER | MAMMA MIA | 39.80M / 130' 7" | MAMMAMIAKI