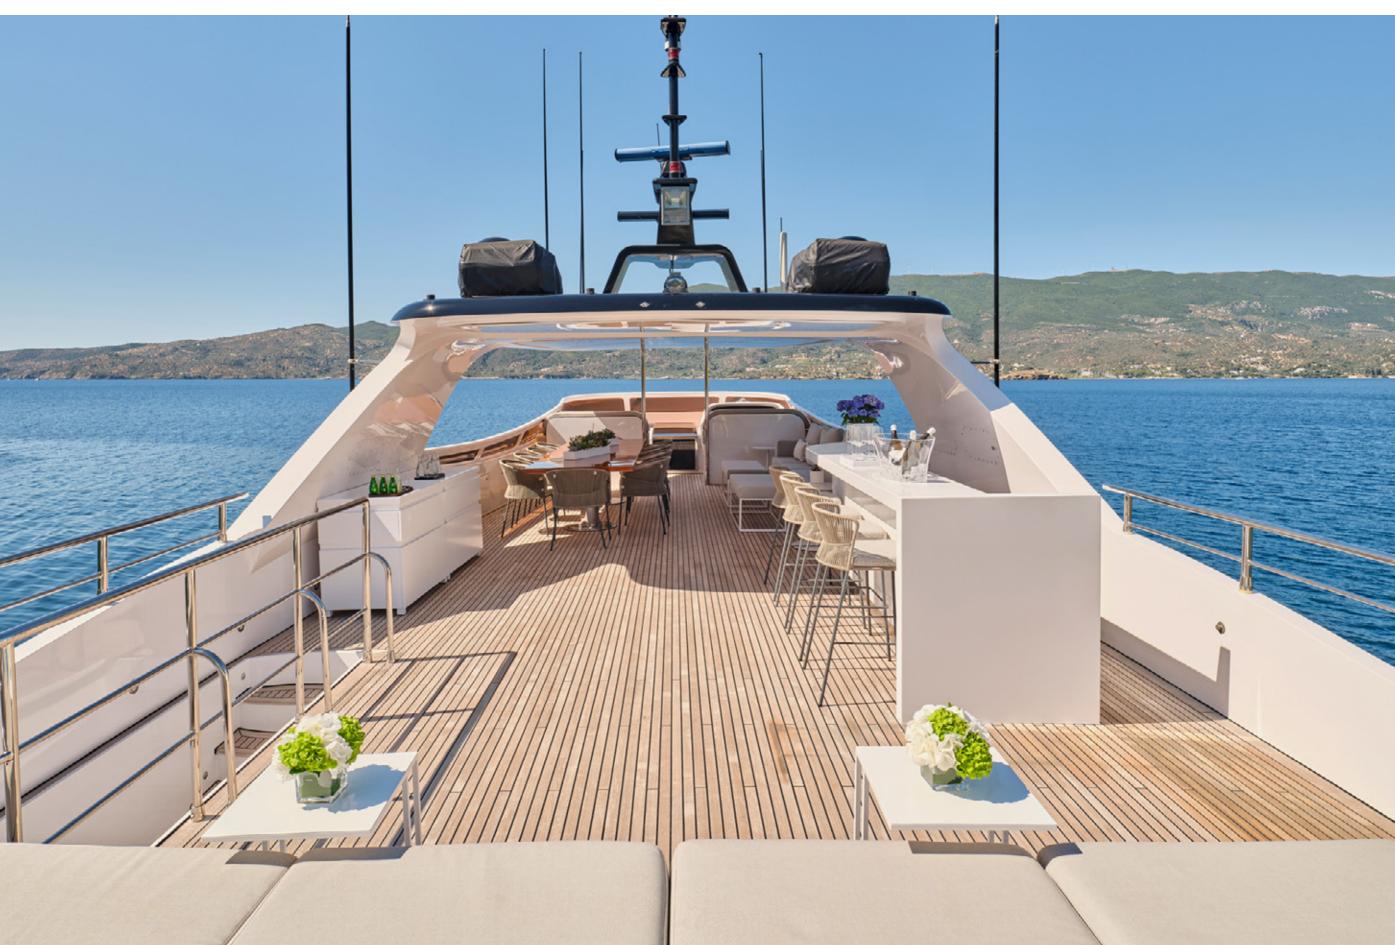

#### YACHT FOR CHARTER | MAMMA MIA | 39.80M / 130' 7" | SUN DECK

## YACHT FOR CHARTER | MAMMA MIA | 39.80M / 130' 7" | SUN DECK