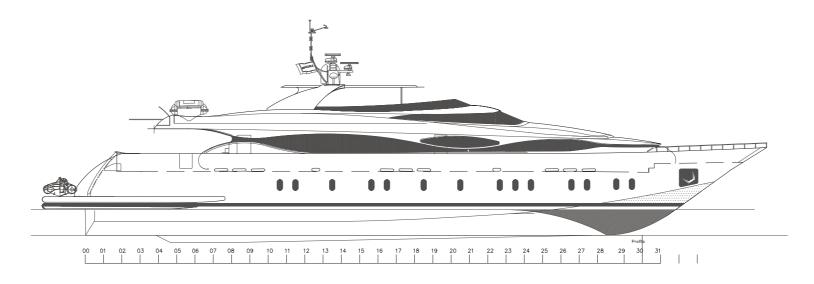

YACHT FOR CHARTER | MAMMA MIA | 39.80M / 130' 7" | PROFILE

YACHT FOR CHARTER | MAMMA MIA | 39.80M / 130' 7" | MAMMAMIAKI

### YACHT FOR CHARTER | MAMMA MIA | 39.80M / 130' 7"

YACHT FOR CHARTER | MAMMA MIA | 39.80M / 130' 7" | LAYOUTS

00 01 02 03 04 05 06 07 08 09 10 11 12 13 14 15 16 17 18 19 20 21 22 23 24 25 26 27 28 29 30 31