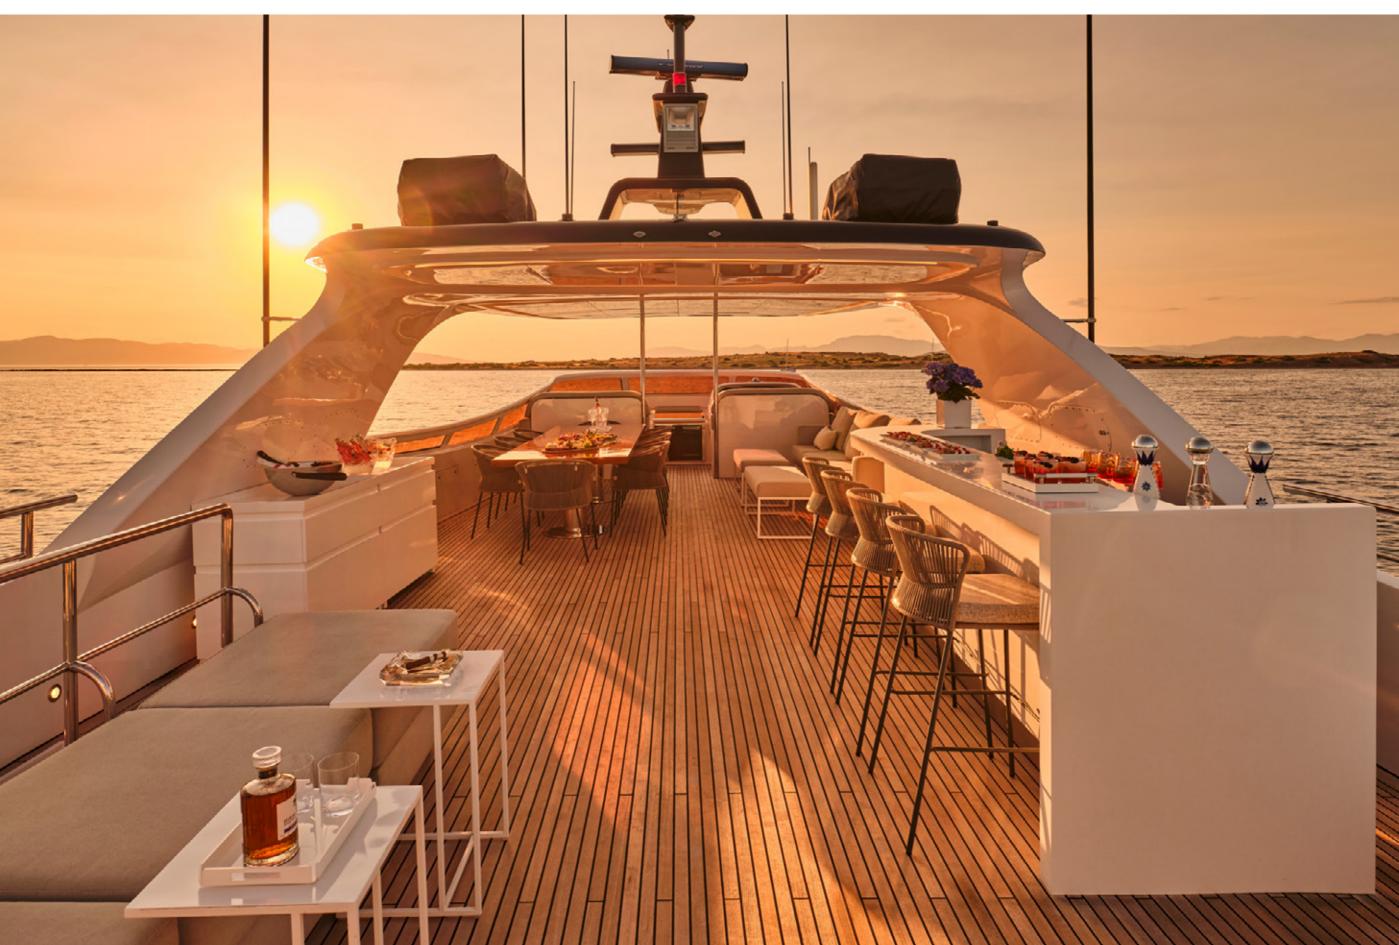

#### YACHT FOR CHARTER | MAMMA MIA | 39.80M / 130' 7" | SUN DECK

## YACHT FOR CHARTER | MAMMA MIA | 39.80M / 130' 7" | SUN DECK