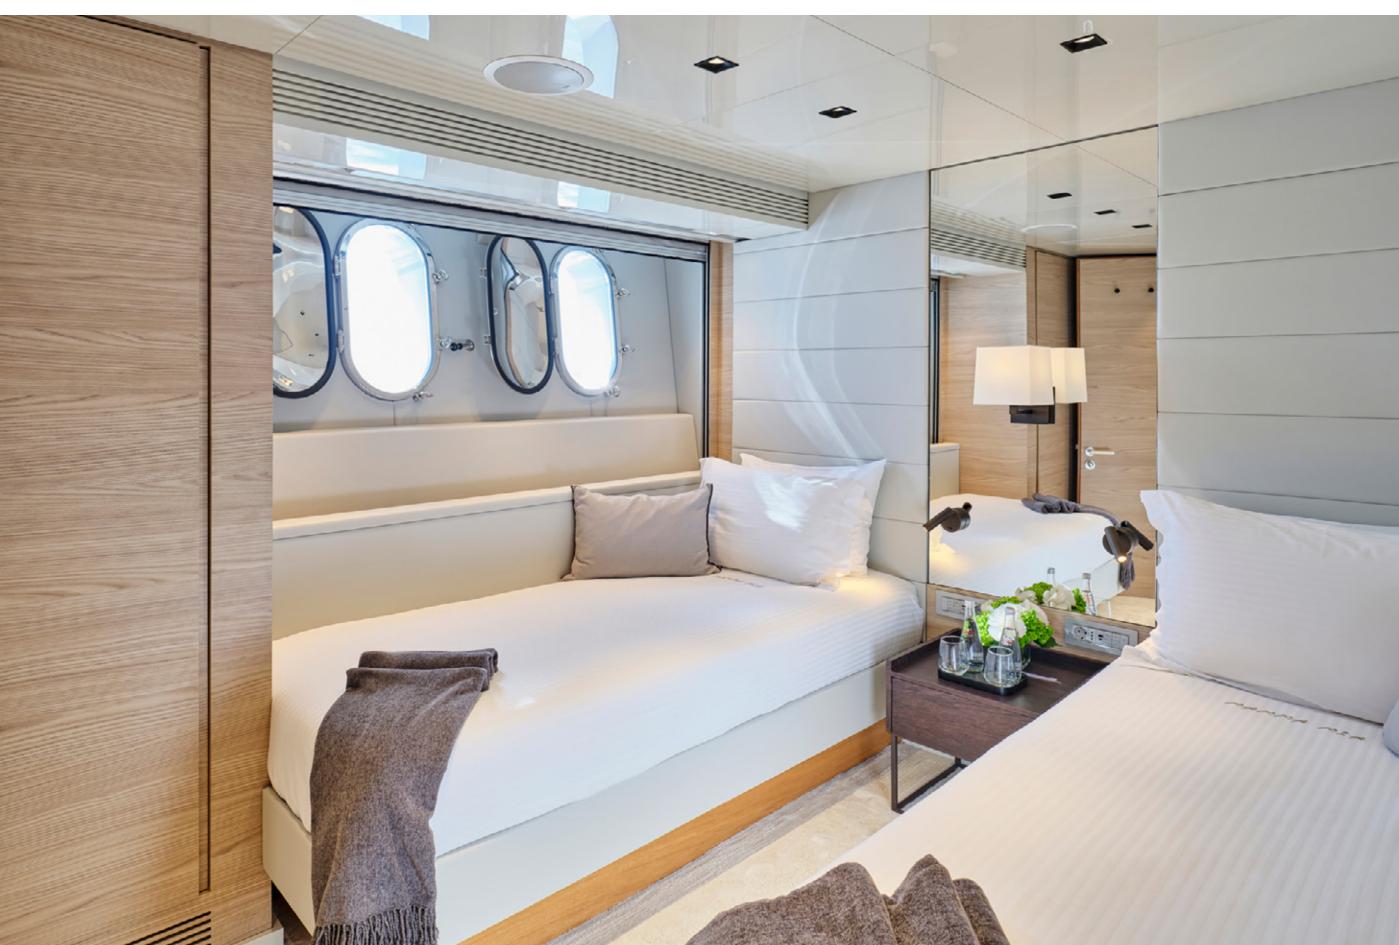

#### YACHT FOR CHARTER | MAMMA MIA | 39.80M / 130' 7" | TWIN ENSUITE

YACHT FOR CHARTER | MAMMA MIA | 39.80M / 130' 7" | MAIN DECK AFT