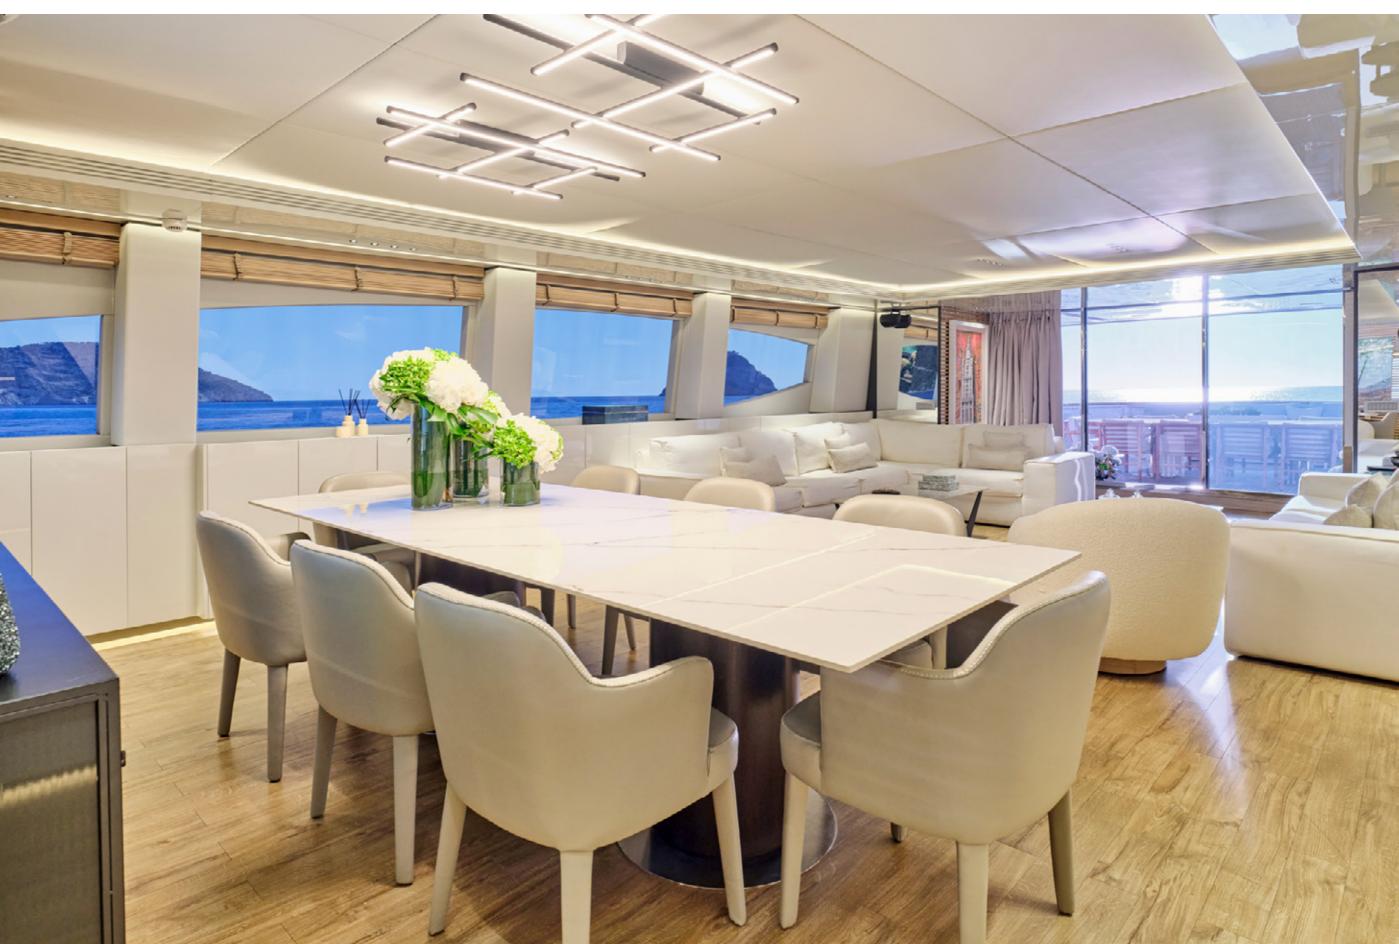

### YACHT FOR CHARTER | MAMMA MIA | 39.80M / 130' 7" | MAIN SALON

## YACHT FOR CHARTER | MAMMA MIA | 39.80M / 130' 7" | MAIN SALON