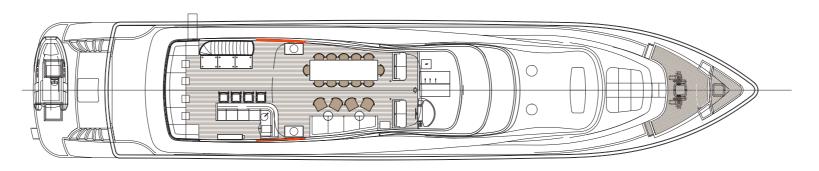

#### YACHT FOR CHARTER | MAMMA MIA | 39.80M / 130' 7" | SUN DECK

## YACHT FOR CHARTER | MAMMA MIA | 39.80M / 130' 7" | SUN DECK

### YACHT FOR CHARTER | MAMMA MIA | 39.80M / 130' 7"

YACHT FOR CHARTER | MAMMA MIA | 39.80M / 130' 7" | LAYOUTS

00 01 02 03 04 05 06 07 08 09 10 11 12 13 14 15 16 17 18 19 20 21 22 23 24 25 26 27 28 29 30 31