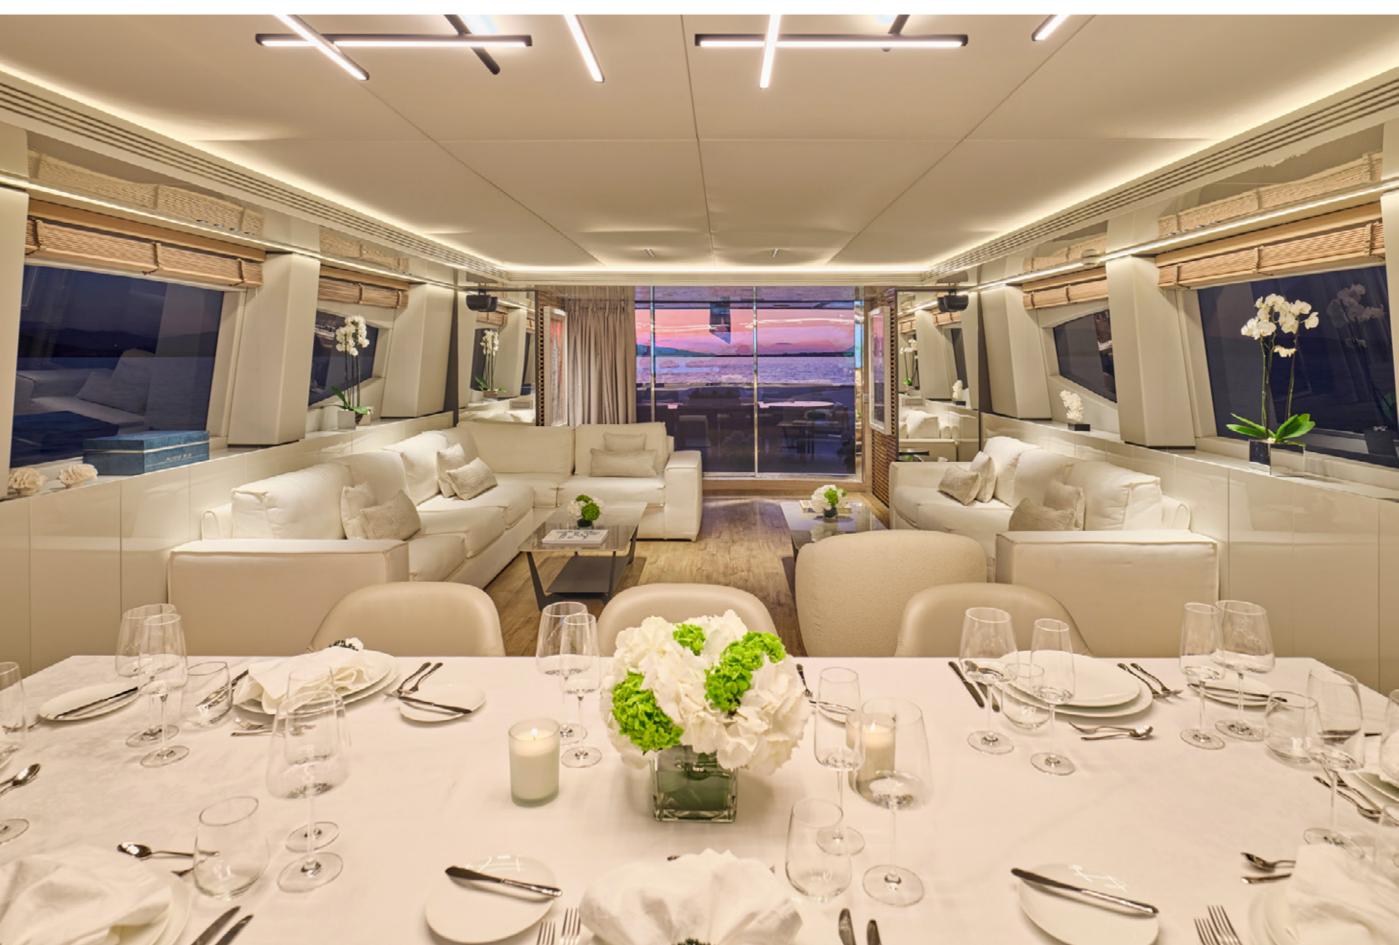

### YACHT FOR CHARTER | MAMMA MIA | 39.80M / 130' 7" | MAIN SALON

## YACHT FOR CHARTER | MAMMA MIA | 39.80M / 130' 7" | MAIN SALON