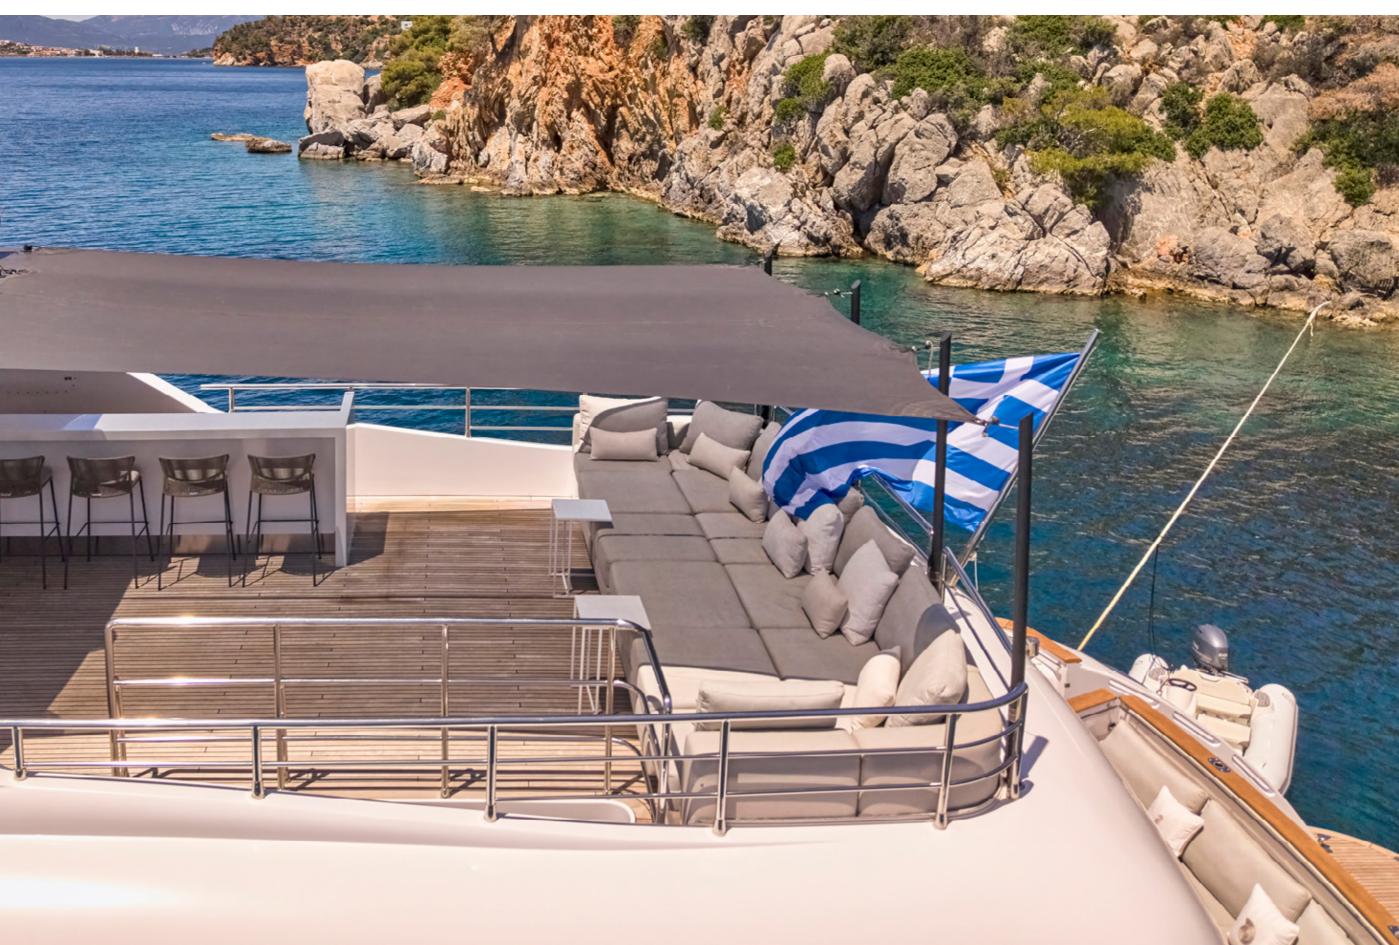

#### YACHT FOR CHARTER | MAMMA MIA | 39.80M / 130' 7" | SUN DECK

## YACHT FOR CHARTER | MAMMA MIA | 39.80M / 130' 7" | SUN DECK