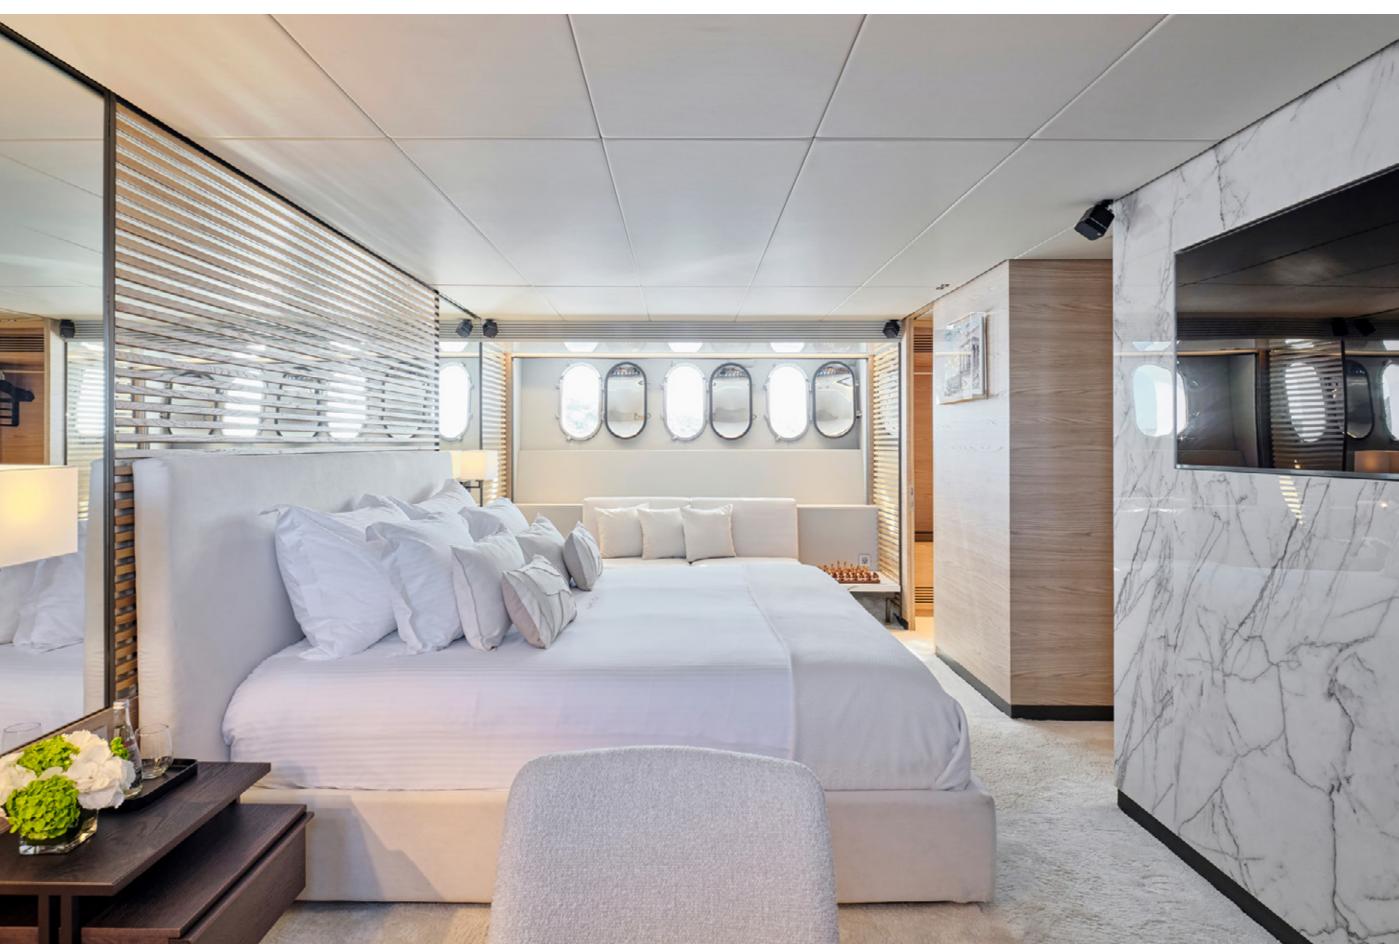

ing options
- Very attractive charter rate
- Extensive water toys collection
- The charter includes AXOPAR 37 (2020) "MAMMAMIAKI" with a skipper (fuel expenses are at the charterer's cost)

Yachts offered are subject to availability. The particulars are believed to be correct but are not guaranteed and may not be used for contractual purposes. Specification provided for information only.

YACHT FOR CHARTER | MAMMA MIA | 39.80M / 130' 7" | PROFILE



YACHT FOR CHARTER | MAMMA MIA | 39.80M / 130' 7" | MAMMAMIAKI







### YACHT FOR CHARTER | MAMMA MIA | 39.80M / 130' 7" | MAIN SALON



## YACHT FOR CHARTER | MAMMA MIA | 39.80M / 130' 7" | MAIN SALON





## YACHT FOR CHARTER | MAMMA MIA | 39.80M / 130' 7" | MASTER SUITE



## YACHT FOR CHARTER | MAMMA MIA | 39.80M / 130' 7" | MASTER SUITE



# YACHT FOR CHARTER | MAMMA MIA | 39.80M / 130' 7" | MASTER SUITE



YACHT FOR CHARTER | MAMMA MIA | 39.80M / 130' 7" | MASTER ENSUITE









YACHT FOR CHARTER | MAMMA MIA | 39.80M / 130' 7" | DOUBLE SUITE







#### YACHT FOR CHARTER | MAMMA MIA | 39.80M / 130' 7" | TWIN ENSUITE





YACHT FOR CHARTER | MAMMA MIA | 39.80M / 130' 7" | MAIN DECK AFT



#### YACHT FOR CHARTER | MAMMA MIA | 39.80M / 130' 7" | SUN DECK





## YACHT FOR CHARTER | MAMMA MIA | 39.80M / 130' 7" | SUN DECK











#### YACHT FOR CHARTER | MAMMA MIA | 39.80M / 130' 7"

#### **TENDERS & TOYS**

1 X 4.42M ZODIAC YACHTLINE 440 WITH 60HP YAMAHA OUTBOARD (6 GUESTS)

2 X SEADOO SPARK JET SKIS (2SEATS)

2 X SEABOBS F9

1 X WATER-SKI

2 X JOBE STAND UP PADDLE BOARD

2 X TOWABLE TUBES

1 X TOWABLE SOFA FOR 4 PERSONS