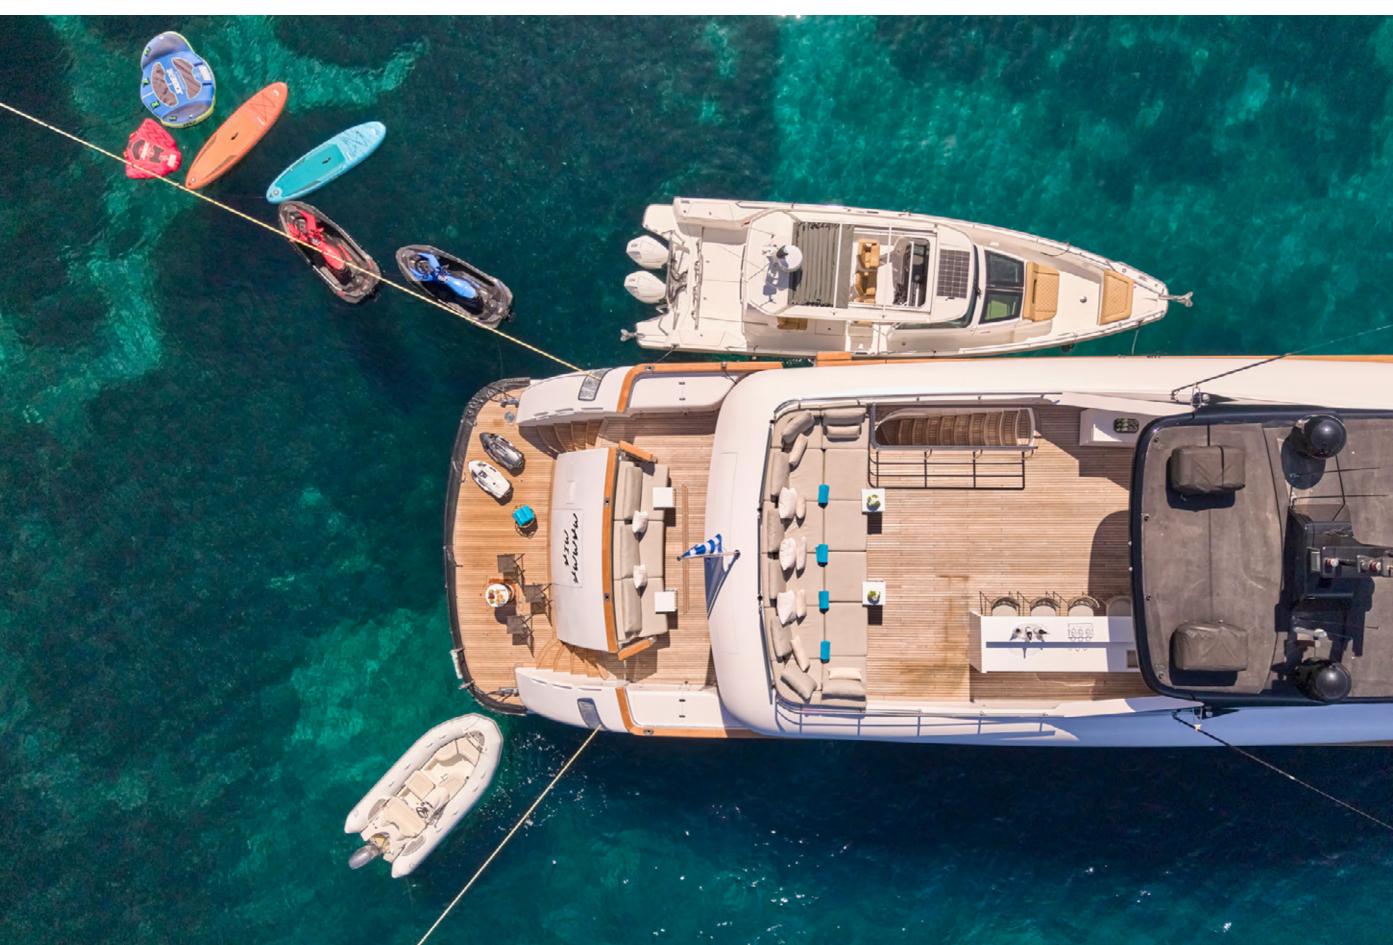

#### **TENDERS & TOYS**

1 X 4.42M ZODIAC YACHTLINE 440 WITH 60HP YAMAHA OUTBOARD (6 GUESTS)

2 X SEADOO SPARK JET SKIS (2SEATS)

2 X SEABOBS F9

1 X WATER-SKI

2 X JOBE STAND UP PADDLE BOARD

2 X TOWABLE TUBES

1 X TOWABLE SOFA FOR 4 PERSONS

MONOSKI FOR ADULTS

WAKEBOARD FOR ADULTS

INFLATABLE WATER TOYS

SNORKELLING EQUIPMENT

Yachts offered are subject to availability. The particulars are believed to be correct but are not guaranteed and may not be used for contractual purposes. Specification provided for information only.