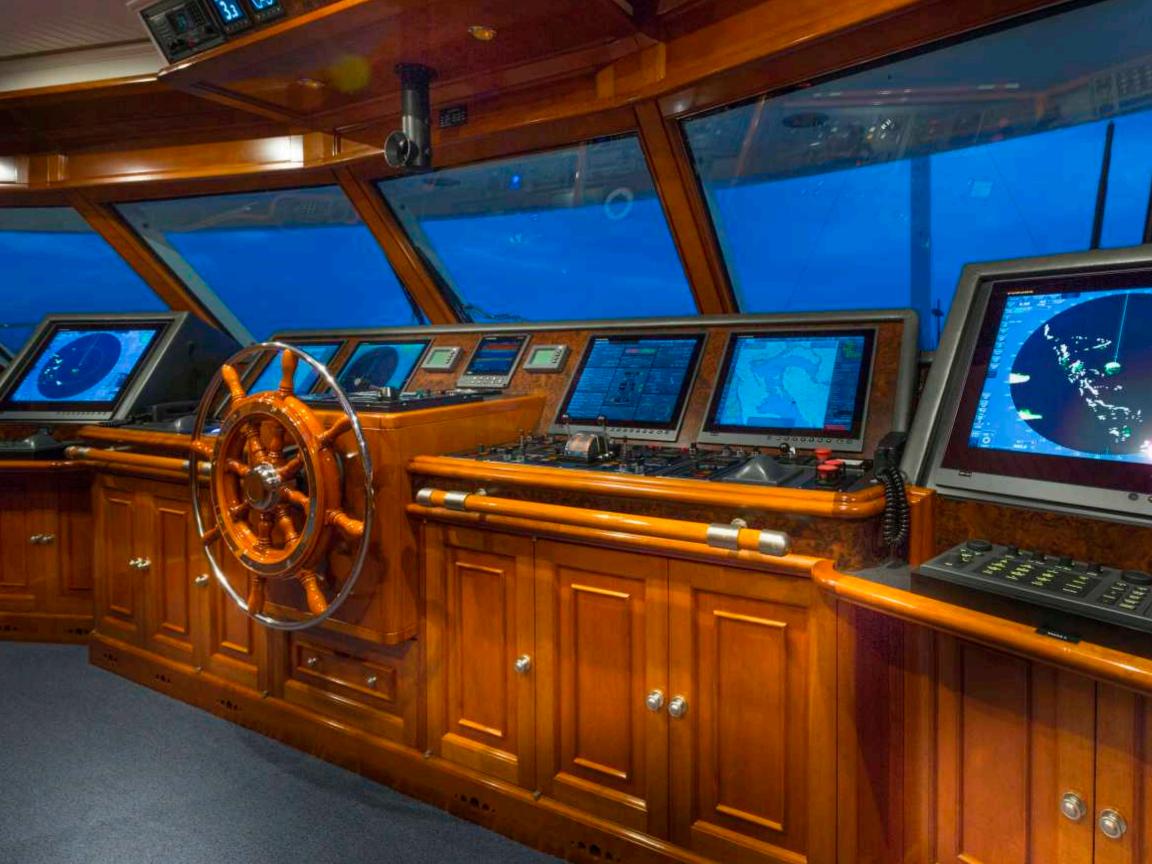

erside seating, ideal for relaxing while sitting at anchor and taking in the views, or to enjoy pre dinner cocktails and canapés.





## Bridge Aft Deck







# Alfresco Dining & Beautiful Views



The Bridge Aft Deck offers further informal shaded seating options in addition to a dining table which seats 12 and is ideal for alfresco lunches and dinners.





### SunDeck







# Open Air Living

The expansive sun deck boasts a huge spa pool, a spacious relaxing seating area, sunbeds and dining for 12 at a shaded table which is ideal for lunches while underway. Conveniently, there is a day head complete with shower situated forward. Active guests will also enjoy the selection of gym equipment including an elliptical trainer.





## Outdoor Amenities





























Bridge















#### **SPECIFICATIONS**

BUILT: 2000 (refit 2017), CRN Ancona, Italy LENGTH: 6 1.3m (201.1ft) BEAM: 11m (36.1ft) DRAFT: 3.5m (11ft) ENGINES: 2 x 2,000hp Caterpillar CRUISING SPEED: 13.5 knots GUESTS: 12 GUEST CABINS: 6 (5 x Double, 1 x Twin) CREW: 16 FLAG: Cayman Islands (MCA LY3/Lloyds Classed)

### WATERSPORTS

12m Sacs RIB with 2 x 280hp inboard diesels, 6.5m Gemini Rib with 150hp outboard, 6m Hacker Craft, Topaz Uno sailing dinghy, 2x Yamaha Waverunners, 2 x sea kayaks, waterskis, wakeboards, kneeboards & tows, 3 x stand- up paddle boards, scuba & snorkeling equipment, fishing gear and a 6m custom slide.

### **COMMUNICATION & ENTERTAINMENT**

Audio/Video: Satellite television, self playing piano, Kaleidescape movie & music server (with over 320 movies) controlled via an