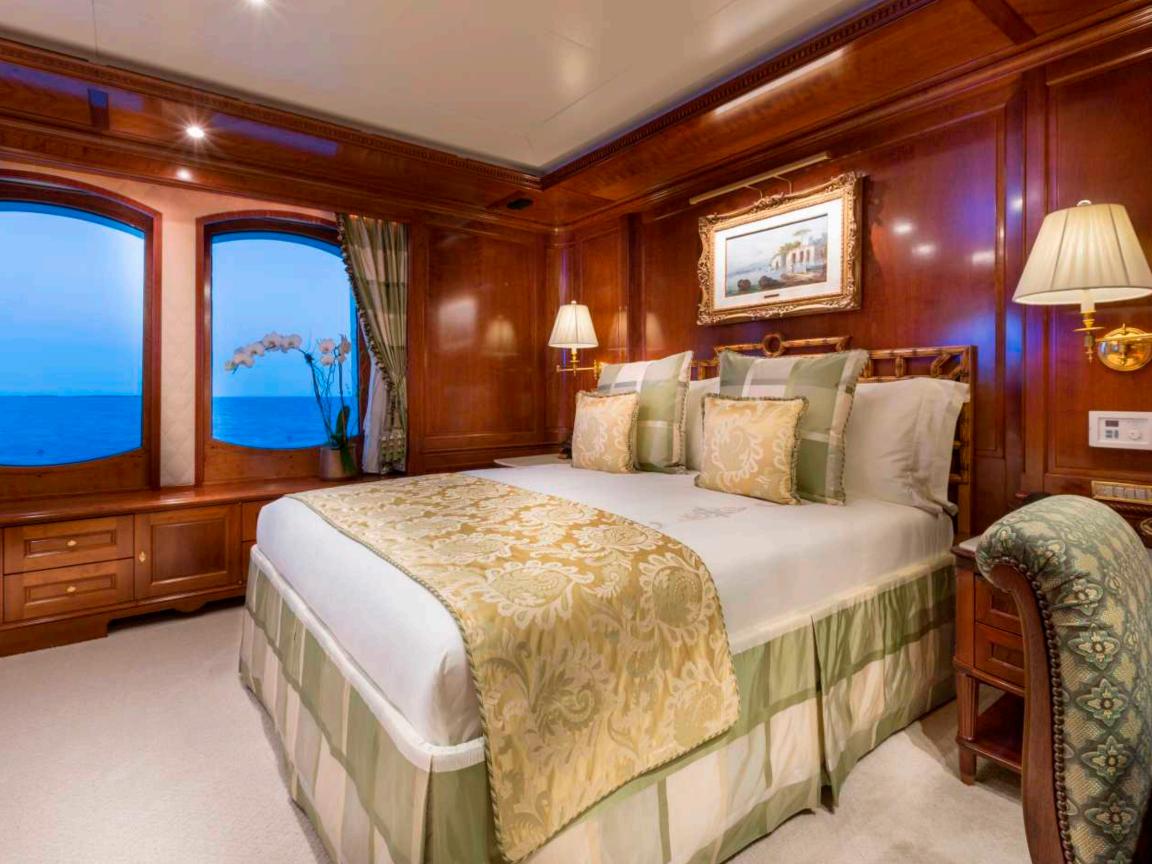

### Chris Smith Master Suite

Study

## Stylish & Elegant

Relax in the impressive, full beam Chris Smith Master Suite, with its romantic window seat and huge lounge area. "His" and "hers" marble bathrooms, walk-in wardrobes and a seperate study/library ensure there is infinite space and ultimate privacy at all times.