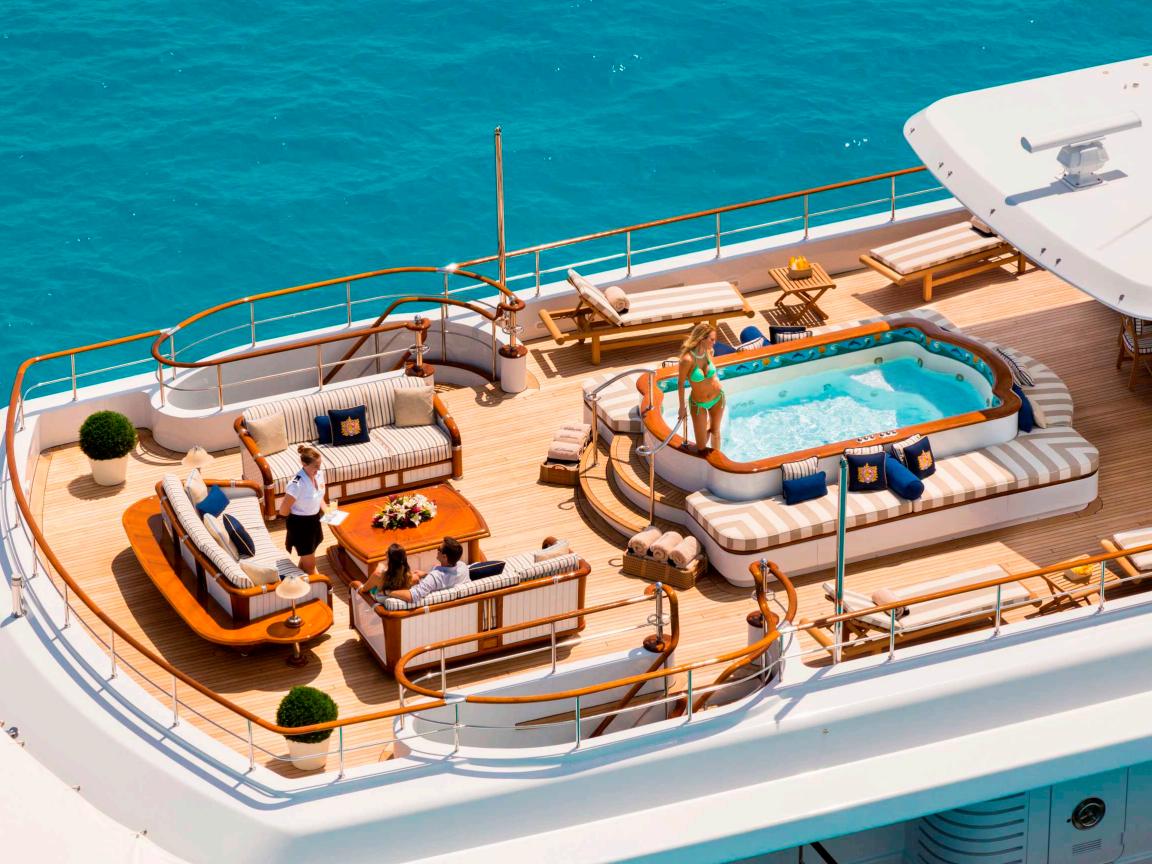

### SunDeck

# Open Air Living

The expansive sun deck boasts a huge spa pool, a spacious relaxing seating area, sunbeds and dining for 12 at a shaded table which is ideal for lunches while underway. Conveniently, there is a day head complete with shower situated forward. Active guests will also enjoy the selection of gym equipment including an elliptical trainer.

## Outdoor Amenities

Bridge