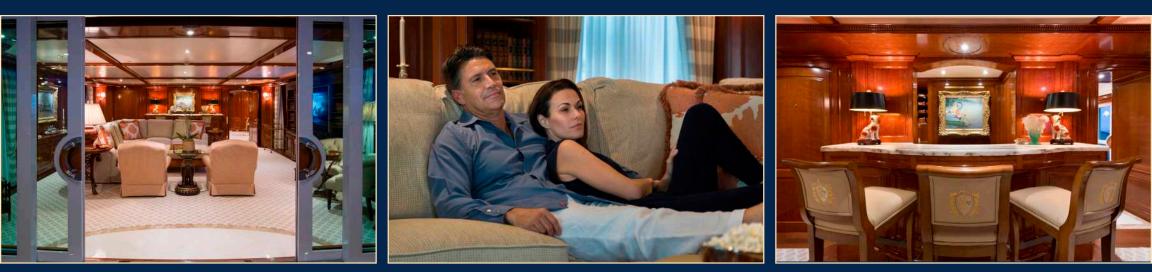

### Gar Wood Lounge

## Classic Luxury

A classic interior blends tradition and warmth to create a sense of opulence. The Gar Wood Lounge is conveniently located on the main deck and offers a relaxing pub atmosphere for reading or enjoying pre-dinner cocktails, or to enjoy a movie with the family on the spectacular 75" 4k UHD theater.