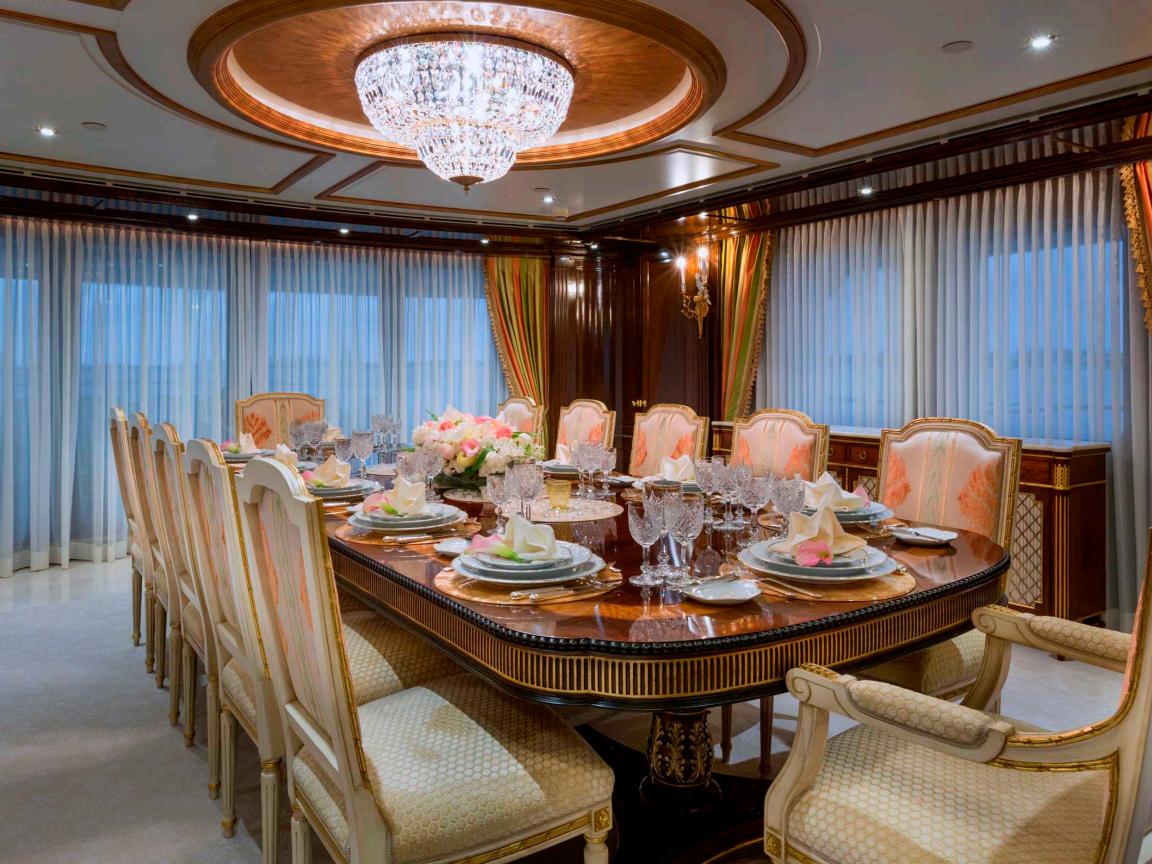

### Tom Greavette Dining Room

## Formal & Inviting

Aft, on the bridge deck, the Tom Greavette Dining Room welcomes guests to a formal dining atmosphere, ideally suited to enjoying the gourmet creations of our talented chef in climate controlled comfort.