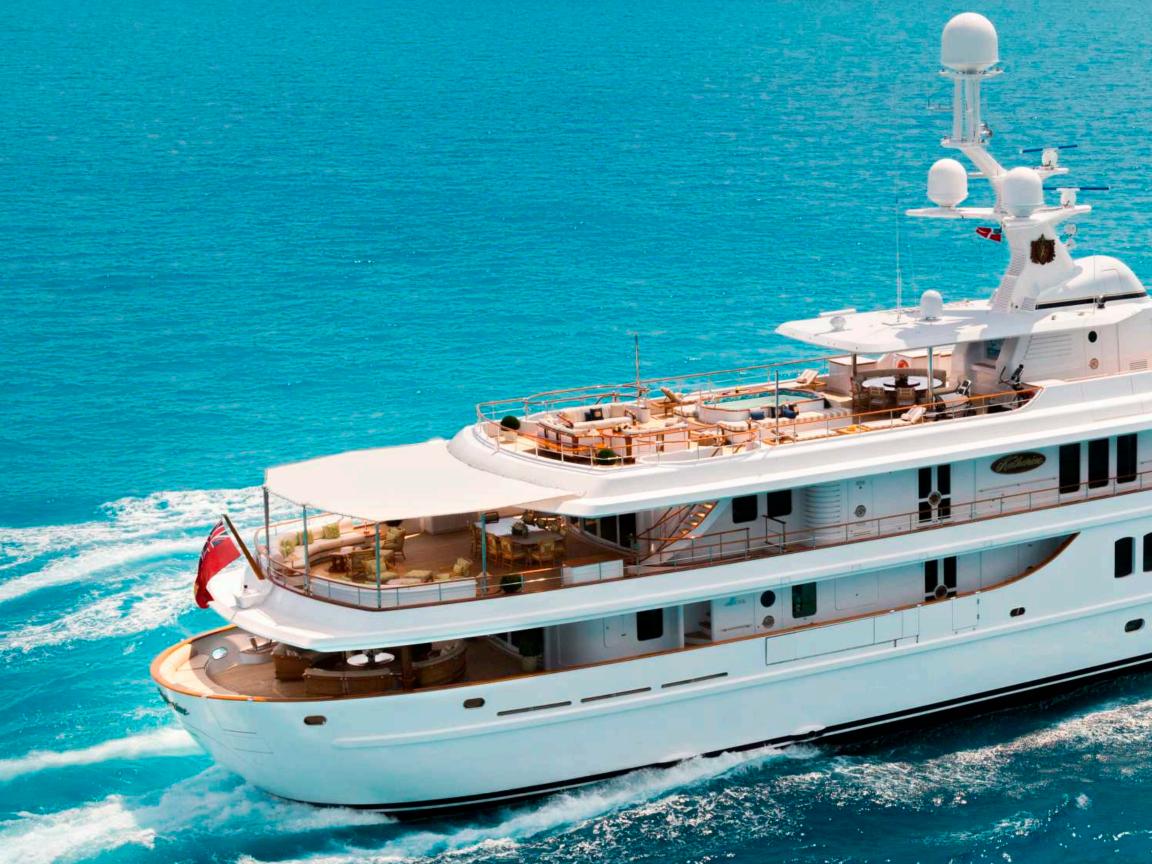

### Main Deck Aft

## Leisure Gathering

The main aft deck offers spacious waterside seating, ideal for relaxing while sitting at anchor and taking in the views, or to enjoy pre dinner cocktails and canapés.