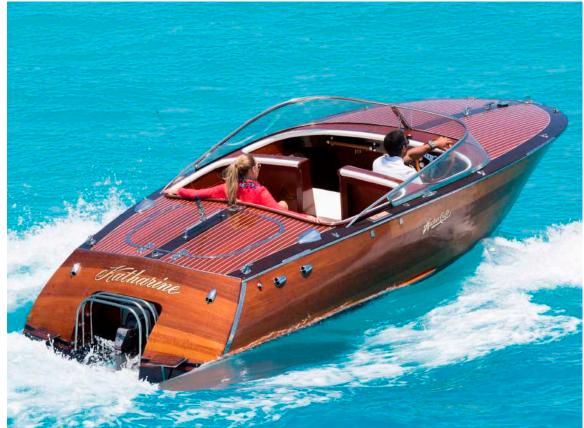

### Traditional Beauty

Katharine is a 61.3m / 201' CRN classic traditional gentleman's style yacht, with all of the necessary amenities to make your stay on board a truly memorable experience. Supremely spacious, she accommodates 12 guests in 6 staterooms. We look forward to having you on board.