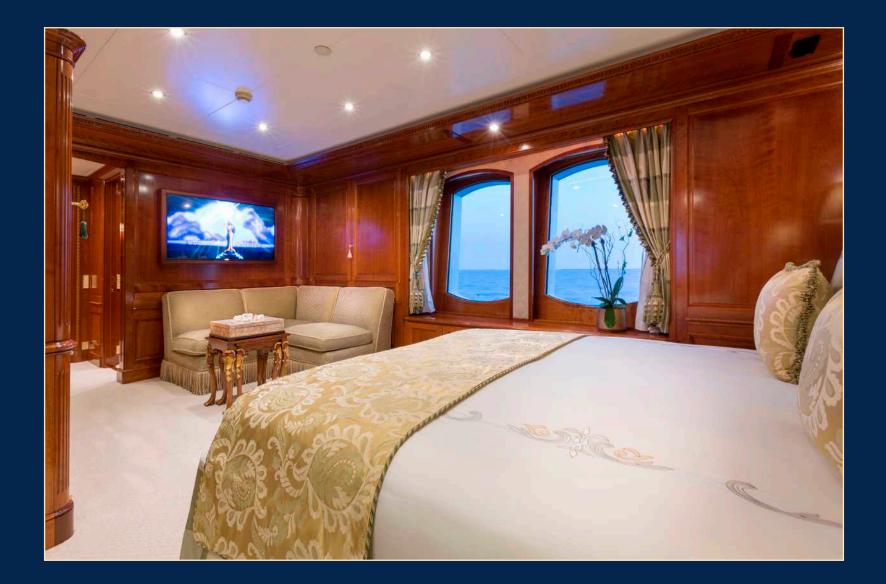

### Chris Smith Master Suite

Study

## Stylish & Elegant

Relax in the impressive, full beam Chris Smith Master Suite, with its romantic window seat and huge lounge area. "His" and "hers" marble bathrooms, walk-in wardrobes and a seperate study/library ensure there is infinite space and ultimate privacy at all times.