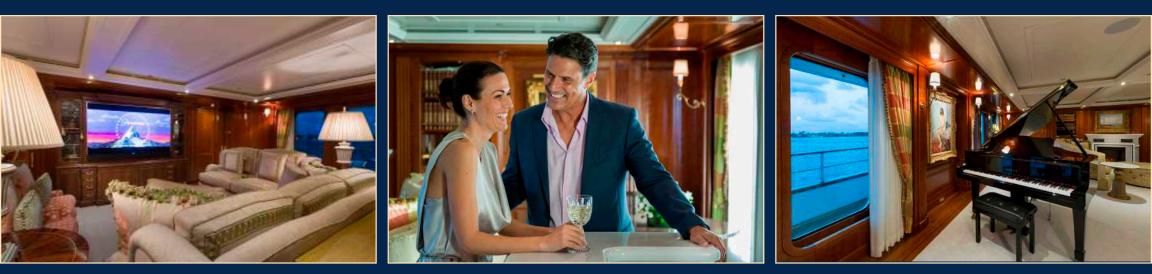

## Classic Luxury

A classic interior blends tradition and warmth to create a sense of opulence. The Gar Wood Lounge is conveniently located on the main deck and offers a relaxing pub atmosphere for reading or enjoying pre-dinner cocktails, or to enjoy a movie with the family on the spectacular 75" 4k UHD theater.

## Tradition & Warmth

A spacious hallway and grand sweeping staircase lead to the upper deck where the sumptuous 80 square meter Horace Dodge Lounge offers a number of seating areas and is perfectly suited for entertaining or relaxing. Enjoy cocktails at the spectacular wine bar, gather around the majestic fireplace, or watch one of over 350 movies on the 4k TV.