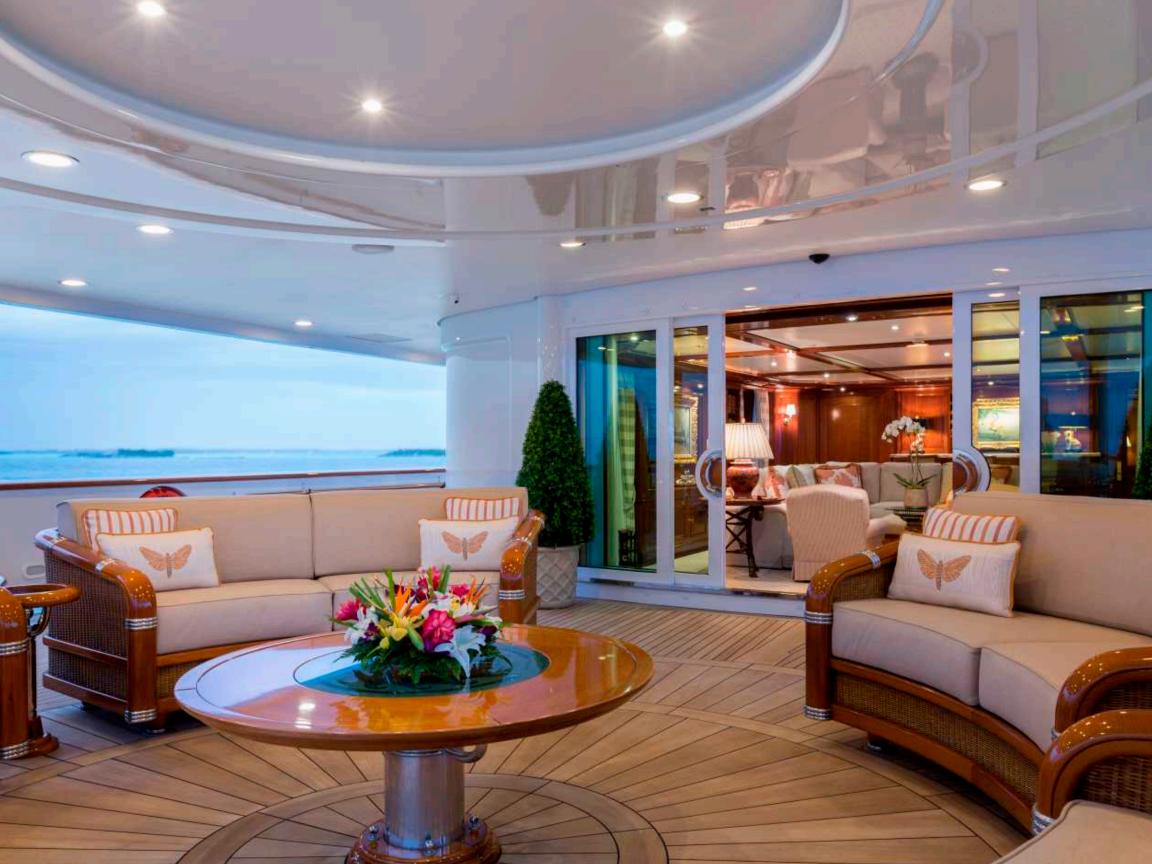

## Bridge Aft Deck

# Alfresco Dining & Beautiful Views

The Bridge Aft Deck offers further informal shaded seating options in addition to a dining table which seats 12 and is ideal for alfresco lunches and dinners.