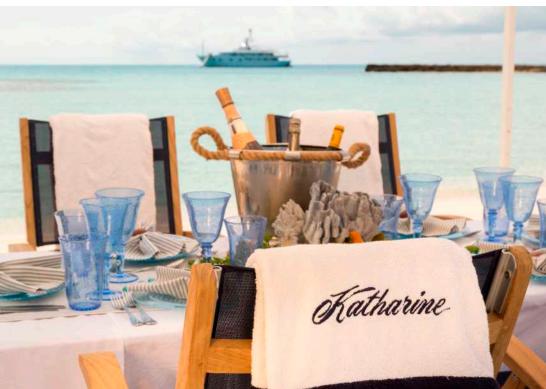

### Traditional Beauty

Katharine is a 61.3m / 201' CRN classic traditional gentleman's style yacht, with all of the necessary amenities to make your stay on board a truly memorable experience. Supremely spacious, she accommodates 12 guests in 6 staterooms. We look forward to having you on board.