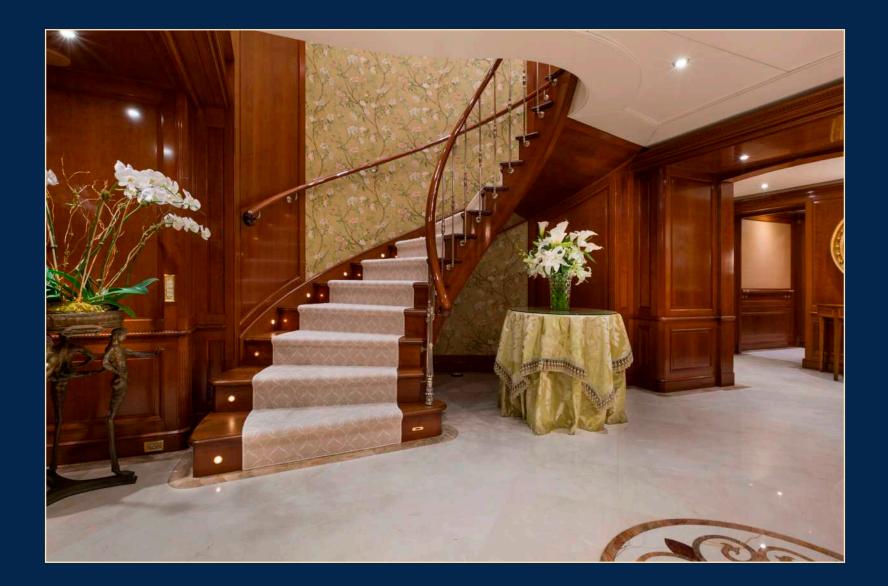

## Tradition & Warmth

A spacious hallway and grand sweeping staircase lead to the upper deck where the sumptuous 80 square meter Horace Dodge Lounge offers a number of seating areas and is perfectly suited for entertaining or relaxing. Enjoy cocktails at the spectacular wine bar, gather around the majestic fireplace, or watch one of over 350 movies on the 4k TV.