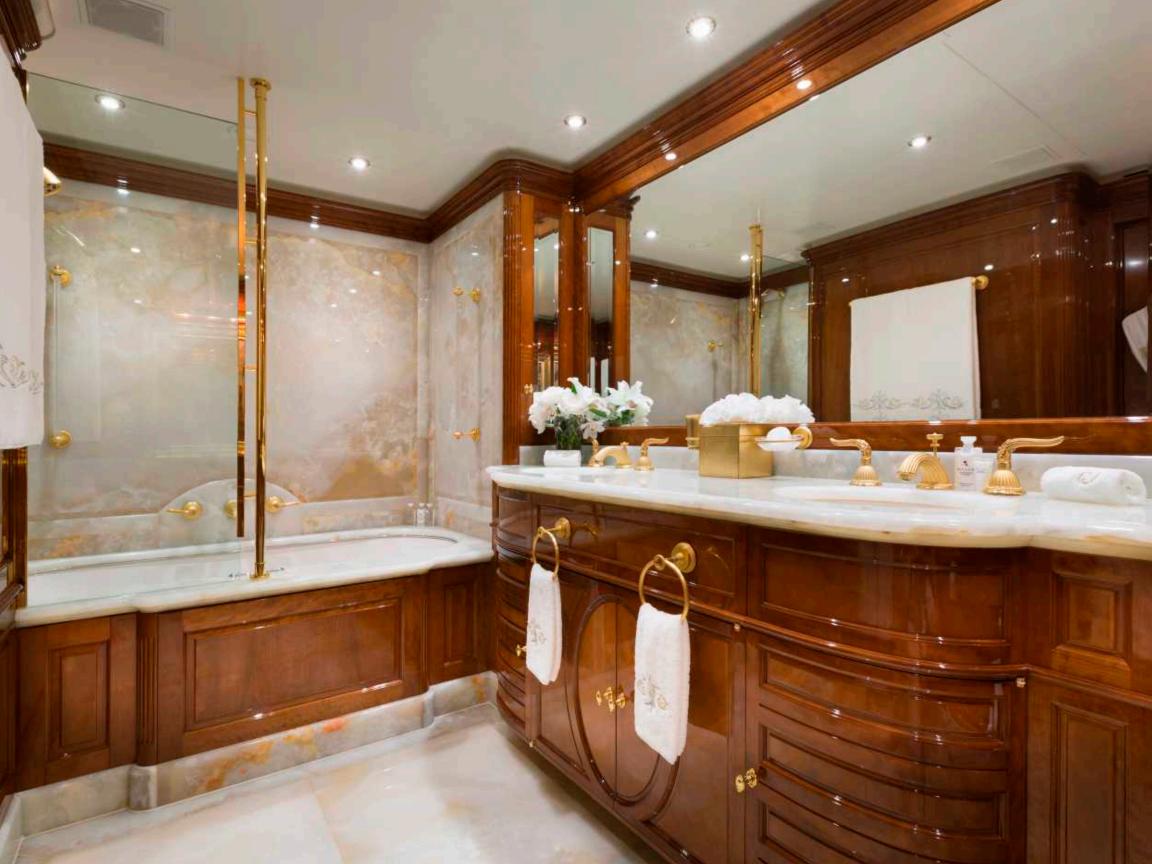

### His' & Hers' Bath

## Stylish & Elegant

Relax in the impressive, full beam Chris Smith Master Suite, with its romantic window seat and huge lounge area. "His" and "hers" marble bathrooms, walk-in wardrobes and a seperate study/library ensure there is infinite space and ultimate privacy at all times.