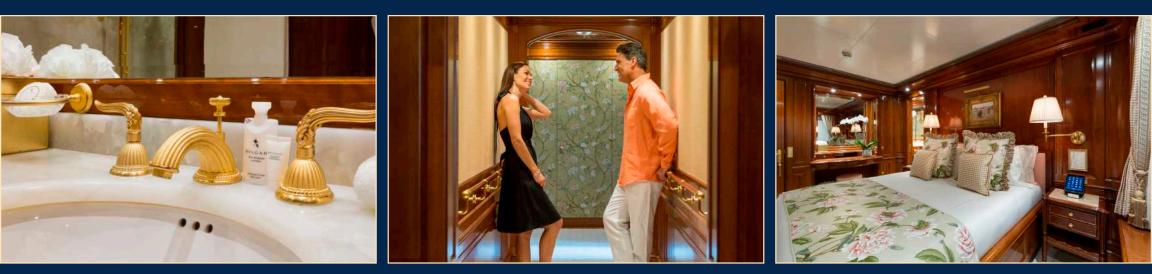

### Chris Smith Master Suite

Study

### His' & Hers' Bath

## Stylish & Elegant

Relax in the impressive, full beam Chris Smith Master Suite, with its romantic window seat and huge lounge area. "His" and "hers" marble bathrooms, walk-in wardrobes and a seperate study/library ensure there is infinite space and ultimate privacy at all times.