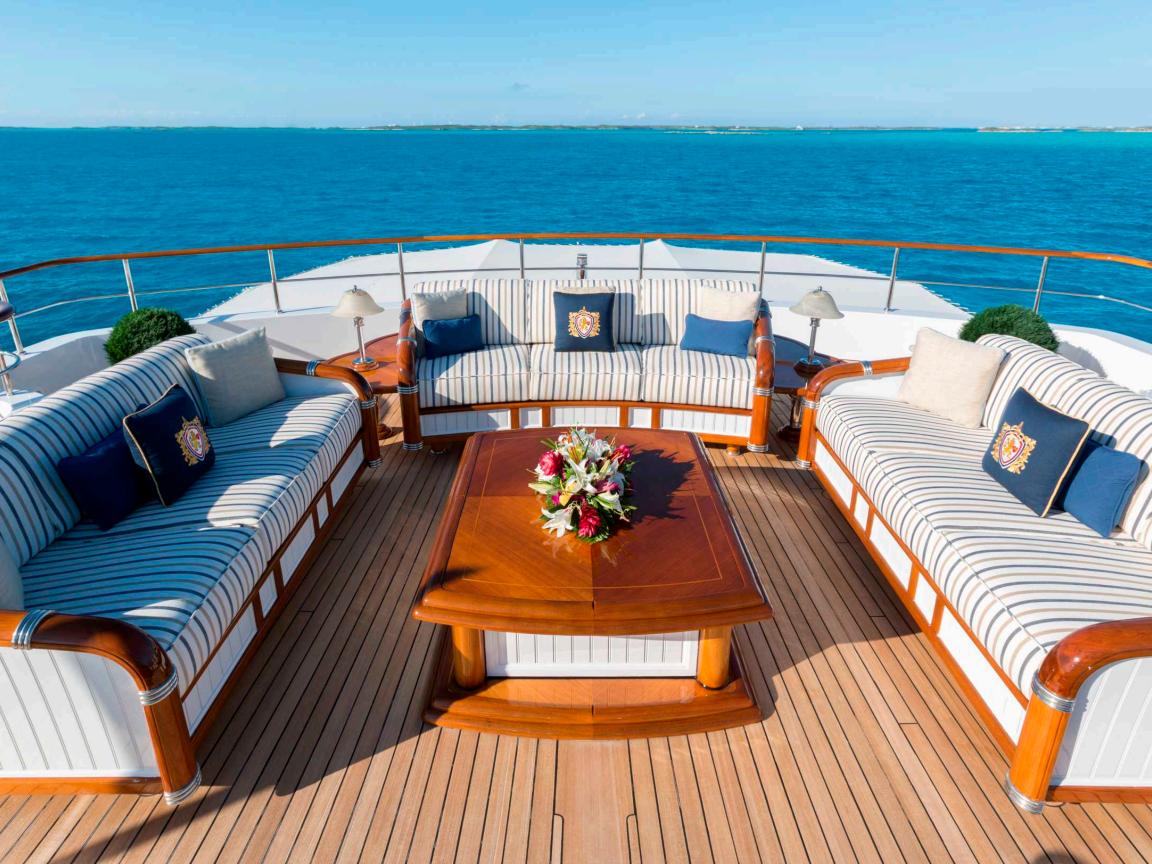

## Bridge Aft Deck

# Alfresco Dining & Beautiful Views

The Bridge Aft Deck offers further informal shaded seating options in addition to a dining table which seats 12 and is ideal for alfresco lunches and dinners.