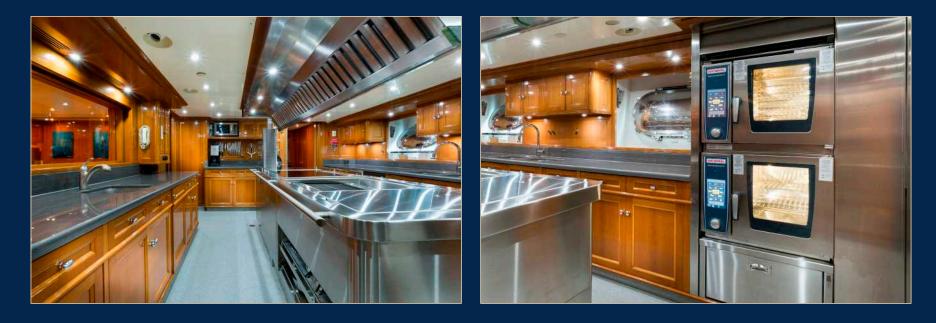

r stay on board a truly memorable experience. Supremely spacious, she accommodates 12 guests in 6 staterooms. We look forward to having you on board.













### Gar Wood Lounge







## Classic Luxury

A classic interior blends tradition and warmth to create a sense of opulence. The Gar Wood Lounge is conveniently located on the main deck and offers a relaxing pub atmosphere for reading or enjoying pre-dinner cocktails, or to enjoy a movie with the family on the spectacular 75" 4k UHD theater.





### Tom Greavette Dining Room







## Formal & Inviting



Aft, on the bridge deck, the Tom Greavette Dining Room welcomes guests to a formal dining atmosphere, ideally suited to enjoying the gourmet creations of our talented chef in climate controlled comfort.





## From the Galley









### Horace Dodge Lounge







## Tradition & Warmth

A spacious hallway and grand sweeping staircase lead to the upper deck where the sumptuous 80 square meter Horace Dodge Lounge offers a number of seating areas and is perfectly suited for entertaining or relaxing. Enjoy cocktails at the spectacular wine bar, gather around the majestic fireplace, or watch one of over 350 movies on the 4k TV.









### Chris Smith Master Suite







Study



### His' & Hers' Bath







## Stylish & Elegant



Relax in the impressive, full beam Chris Smith Master Suite, with its romantic window seat and huge lounge area. "His" and "hers" marble bathrooms, walk-in wardrobes and a seperate study/library ensure there is infinite space and ultimate privacy at all times.







### Guest Suites