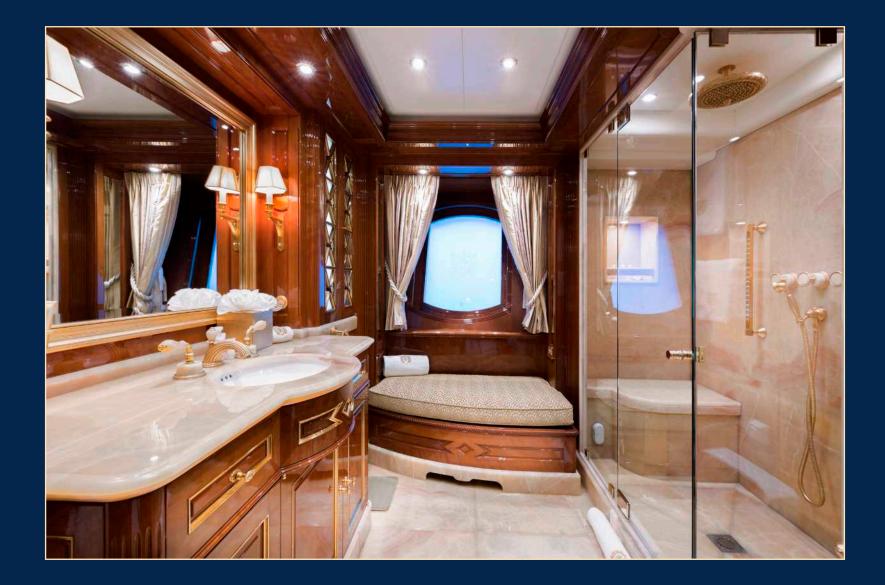

### His' & Hers' Bath

## Stylish & Elegant

Relax in the impressive, full beam Chris Smith Master Suite, with its romantic window seat and huge lounge area. "His" and "hers" marble bathrooms, walk-in wardrobes and a seperate study/library ensure there is infinite space and ultimate privacy at all times.