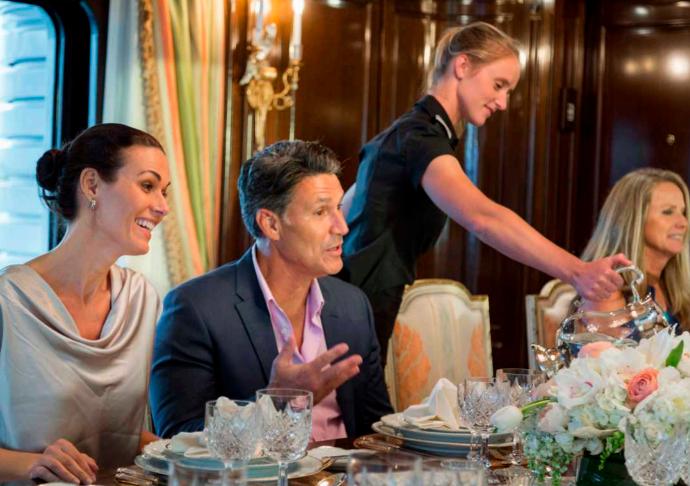

### Tom Greavette Dining Room

## Formal & Inviting

Aft, on the bridge deck, the Tom Greavette Dining Room welcomes guests to a formal dining atmosphere, ideally suited to enjoying the gourmet creations of our talented chef in climate controlled comfort.