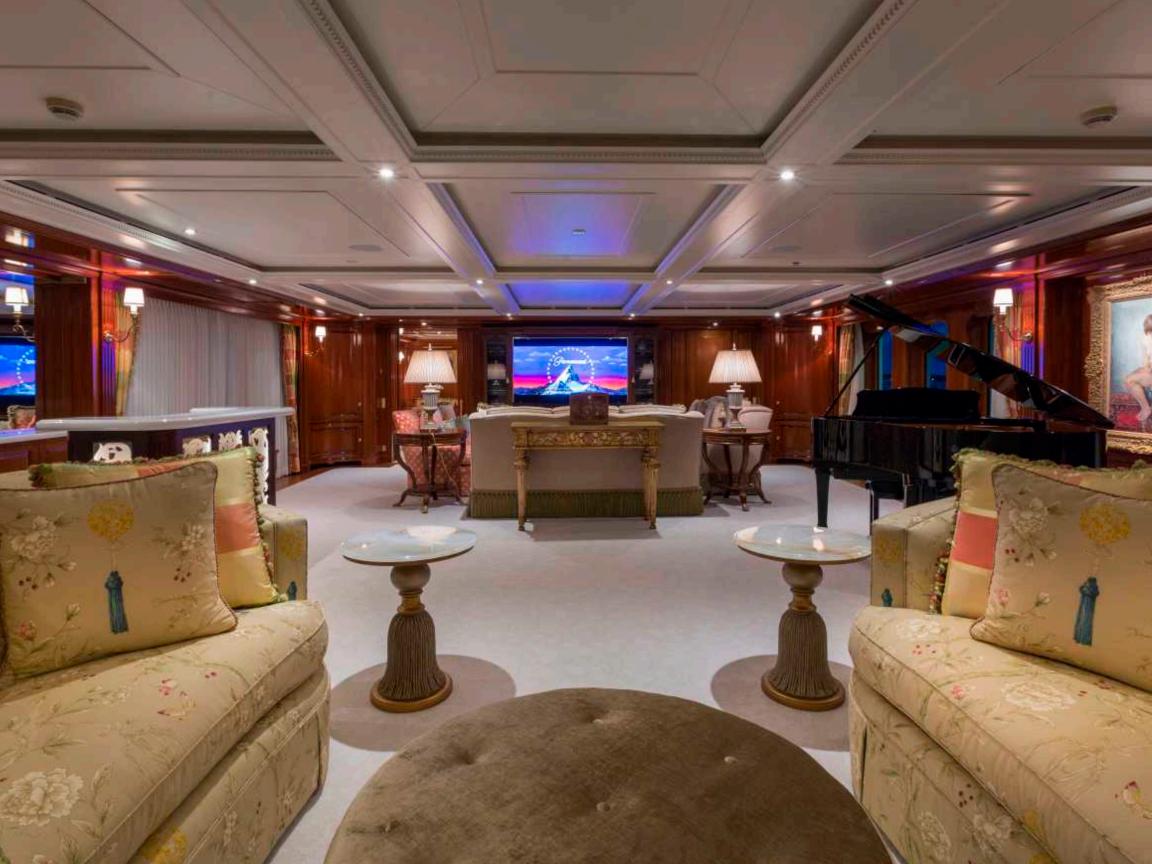

### Horace Dodge Lounge

## Tradition & Warmth

A spacious hallway and grand sweeping staircase lead to the upper deck where the sumptuous 80 square meter Horace Dodge Lounge offers a number of seating areas and is perfectly suited for entertaining or relaxing. Enjoy cocktails at the spectacular wine bar, gather around the majestic fireplace, or watch one of over 350 movies on the 4k TV.