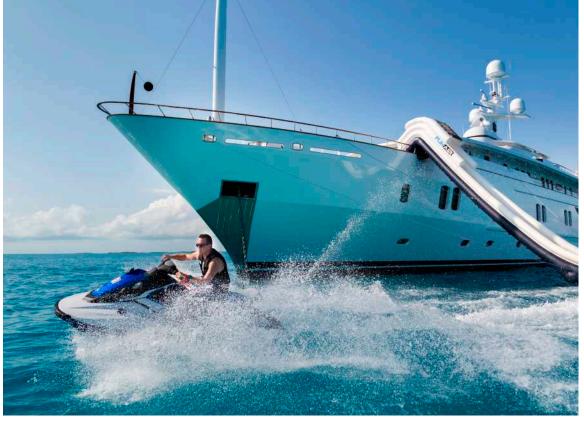

### WATERSPORTS

12m Sacs RIB with 2 x 280hp inboard diesels, 6.5m Gemini Rib with 150hp outboard, 6m Hacker Craft, Topaz Uno sailing dinghy, 2x Yamaha Waverunners, 2 x sea kayaks, waterskis, wakeboards, kneeboards & tows, 3 x stand- up paddle boards, scuba & snorkeling equipment, fishing gear and a 6m custom slide.