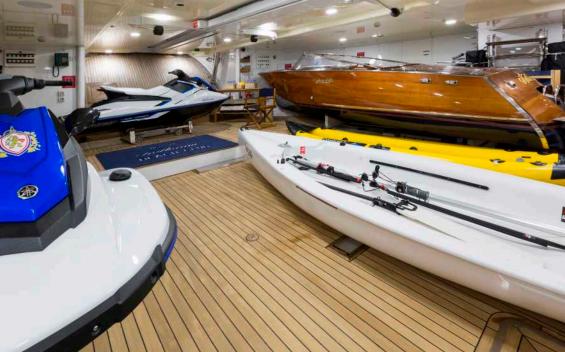

### WATERSPORTS

12m Sacs RIB with 2 x 280hp inboard diesels, 6.5m Gemini Rib with 150hp outboard, 6m Hacker Craft, Topaz Uno sailing dinghy, 2x Yamaha Waverunners, 2 x sea kayaks, waterskis, wakeboards, kneeboards & tows, 3 x stand- up paddle boards, scuba & snorkeling equipment, fishing gear and a 6m custom slide.