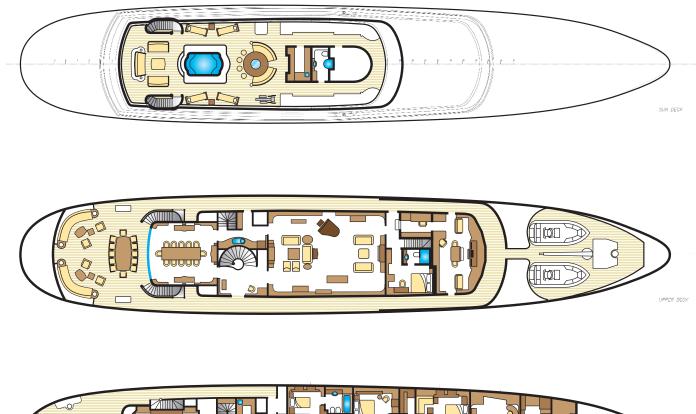

### SunDeck

# Open Air Living

The expansive sun deck boasts a huge spa pool, a spacious relaxing seating area, sunbeds and dining for 12 at a shaded table which is ideal for lunches while underway. Conveniently, there is a day head complete with shower situated forward. Active guests will also enjoy the selection of gym equipment including an elliptical trainer.

## Outdoor Amenities

Bridge