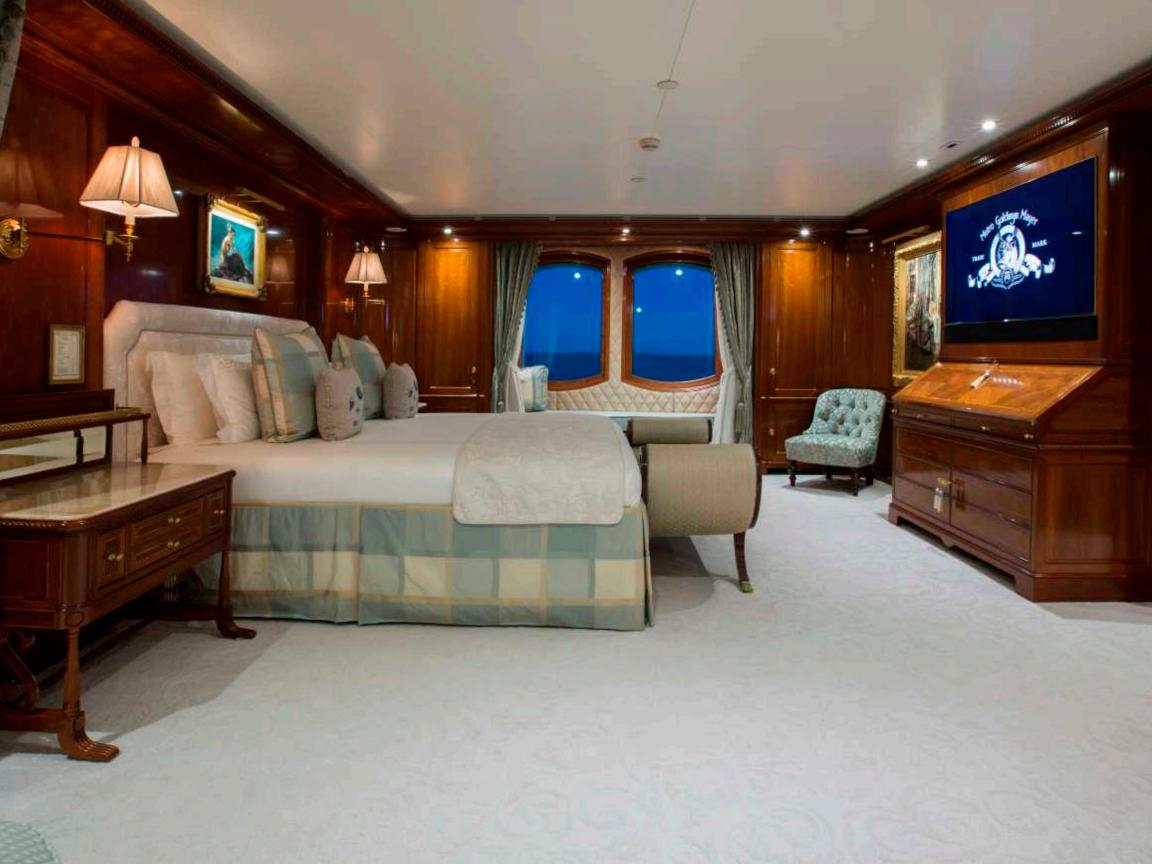

### Chris Smith Master Suite

Study

### His' & Hers' Bath

## Stylish & Elegant

Relax in the impressive, full beam Chris Smith Master Suite, with its romantic window seat and huge lounge area. "His" and "hers" marble bathrooms, walk-in wardrobes and a seperate study/library ensure there is infinite space and ultimate privacy at all times.