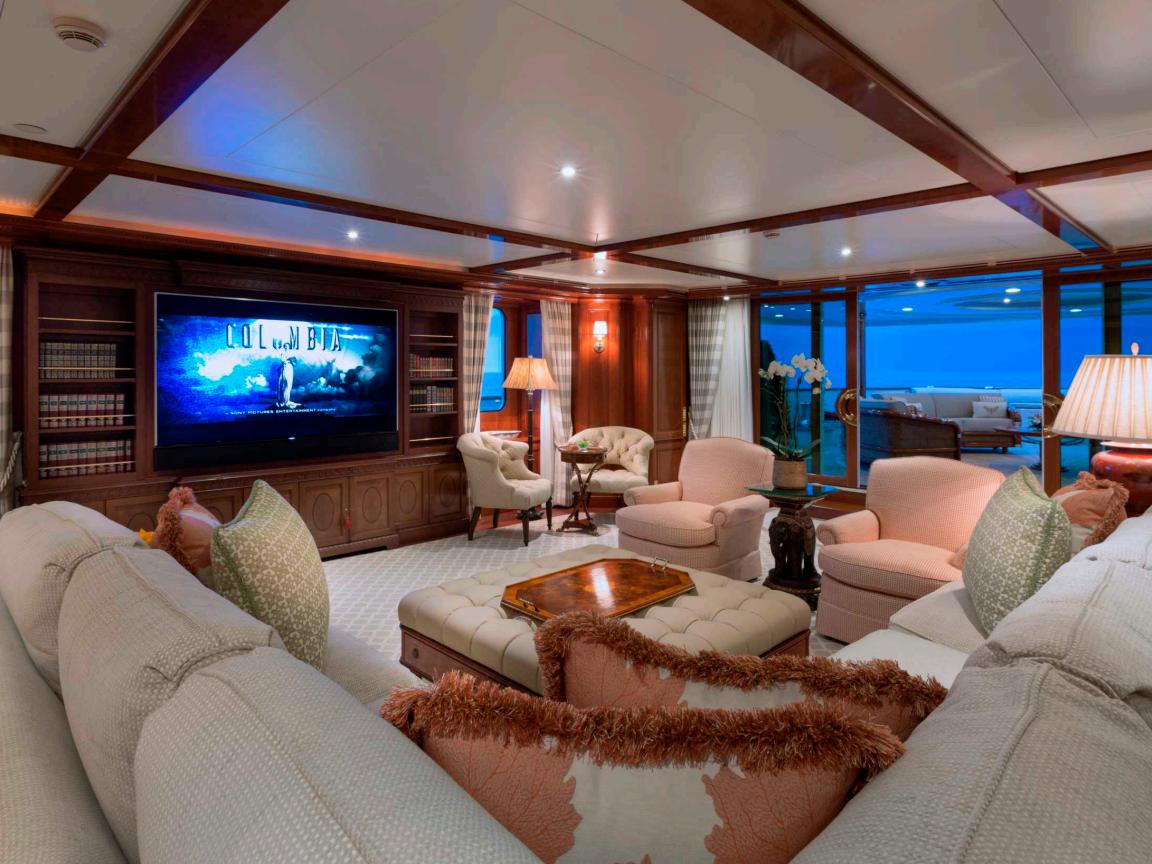

### Horace Dodge Lounge

## Tradition & Warmth

A spacious hallway and grand sweeping staircase lead to the upper deck where the sumptuous 80 square meter Horace Dodge Lounge offers a number of seating areas and is perfectly suited for entertaining or relaxing. Enjoy cocktails at the spectacular wine bar, gather around the majestic fireplace, or watch one of over 350 movies on the 4k TV.