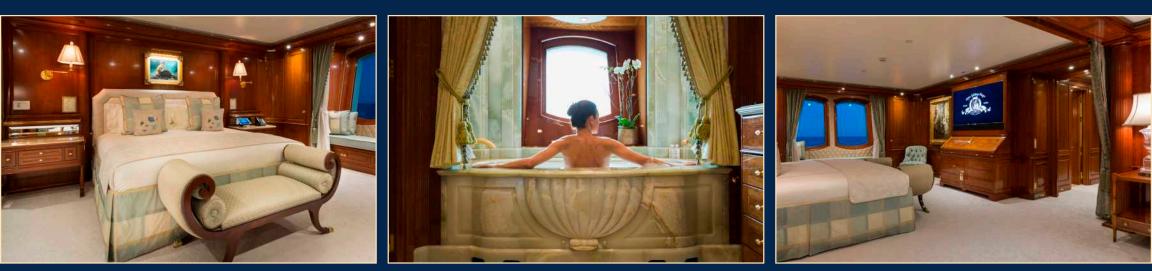

### Chris Smith Master Suite

Study

### His' & Hers' Bath

## Stylish & Elegant

Relax in the impressive, full beam Chris Smith Master Suite, with its romantic window seat and huge lounge area. "His" and "hers" marble bathrooms, walk-in wardrobes and a seperate study/library ensure there is infinite space and ultimate privacy at all times.