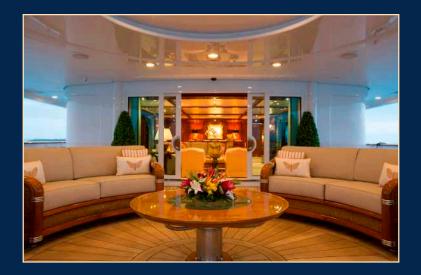

### Main Deck Aft

## Leisure Gathering

The main aft deck offers spacious waterside seating, ideal for relaxing while sitting at anchor and taking in the views, or to enjoy pre dinner cocktails and canapés.