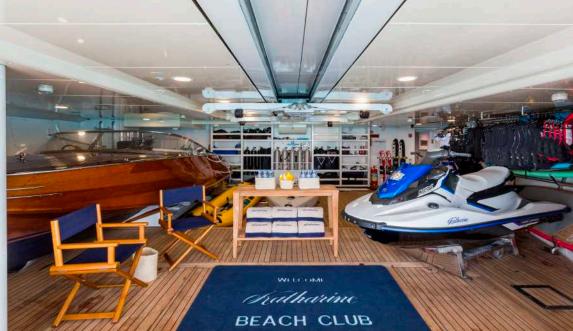

### WATERSPORTS

12m Sacs RIB with 2 x 280hp inboard diesels, 6.5m Gemini Rib with 150hp outboard, 6m Hacker Craft, Topaz Uno sailing dinghy, 2x Yamaha Waverunners, 2 x sea kayaks, waterskis, wakeboards, kneeboards & tows, 3 x stand- up paddle boards, scuba & snorkeling equipment, fishing gear and a 6m custom slide.