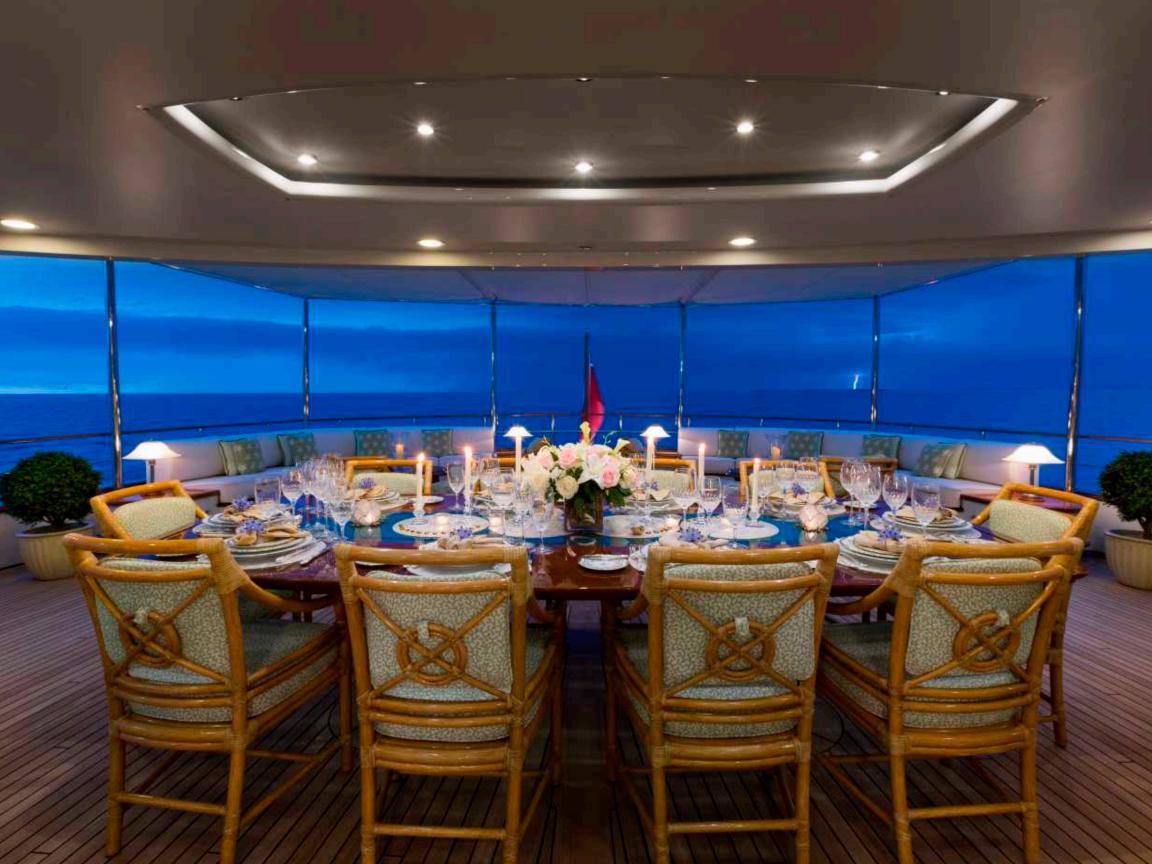

## Bridge Aft Deck

# Alfresco Dining & Beautiful Views

The Bridge Aft Deck offers further informal shaded seating options in addition to a dining table which seats 12 and is ideal for alfresco lunches and dinners.