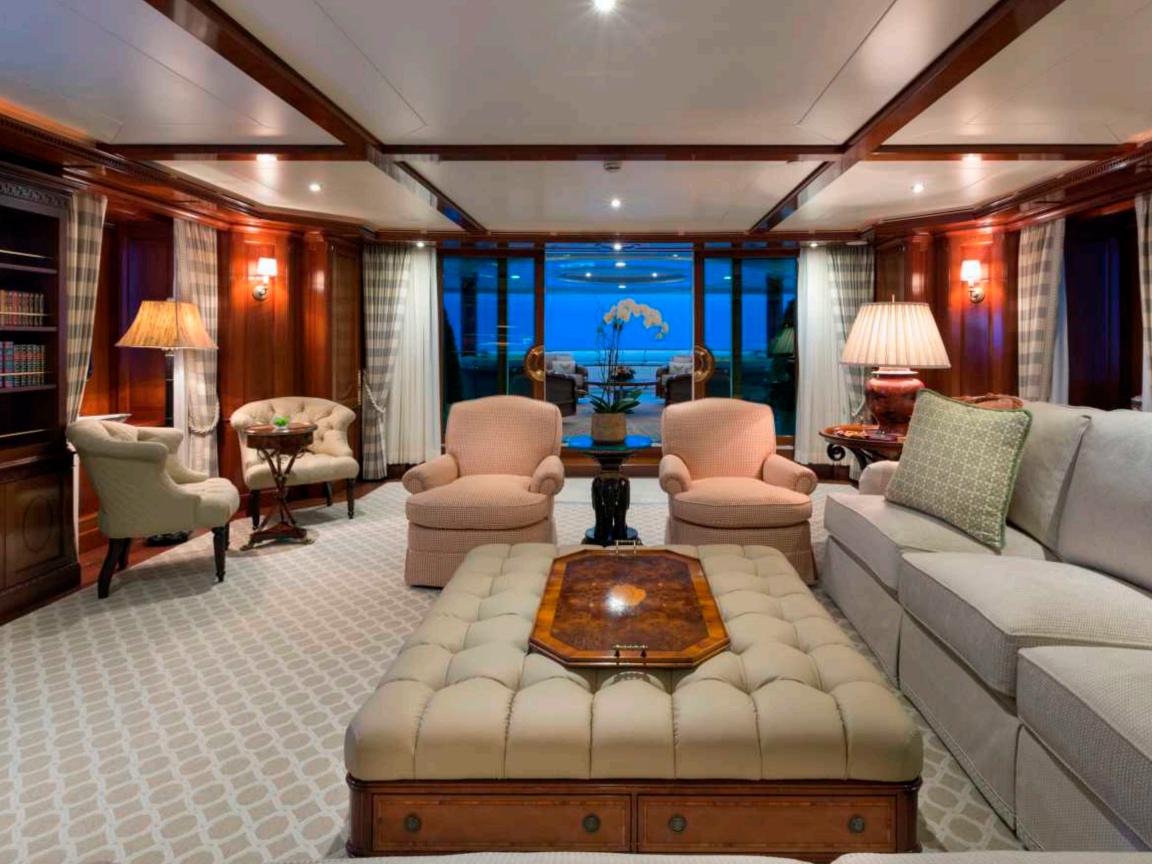

### Horace Dodge Lounge

## Tradition & Warmth

A spacious hallway and grand sweeping staircase lead to the upper deck where the sumptuous 80 square meter Horace Dodge Lounge offers a number of seating areas and is perfectly suited for entertaining or relaxing. Enjoy cocktails at the spectacular wine bar, gather around the majestic fireplace, or watch one of over 350 movies on the 4k TV.