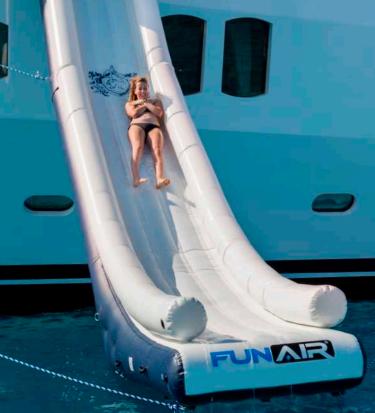

### WATERSPORTS

12m Sacs RIB with 2 x 280hp inboard diesels, 6.5m Gemini Rib with 150hp outboard, 6m Hacker Craft, Topaz Uno sailing dinghy, 2x Yamaha Waverunners, 2 x sea kayaks, waterskis, wakeboards, kneeboards & tows, 3 x stand- up paddle boards, scuba & snorkeling equipment, fishing gear and a 6m custom slide.