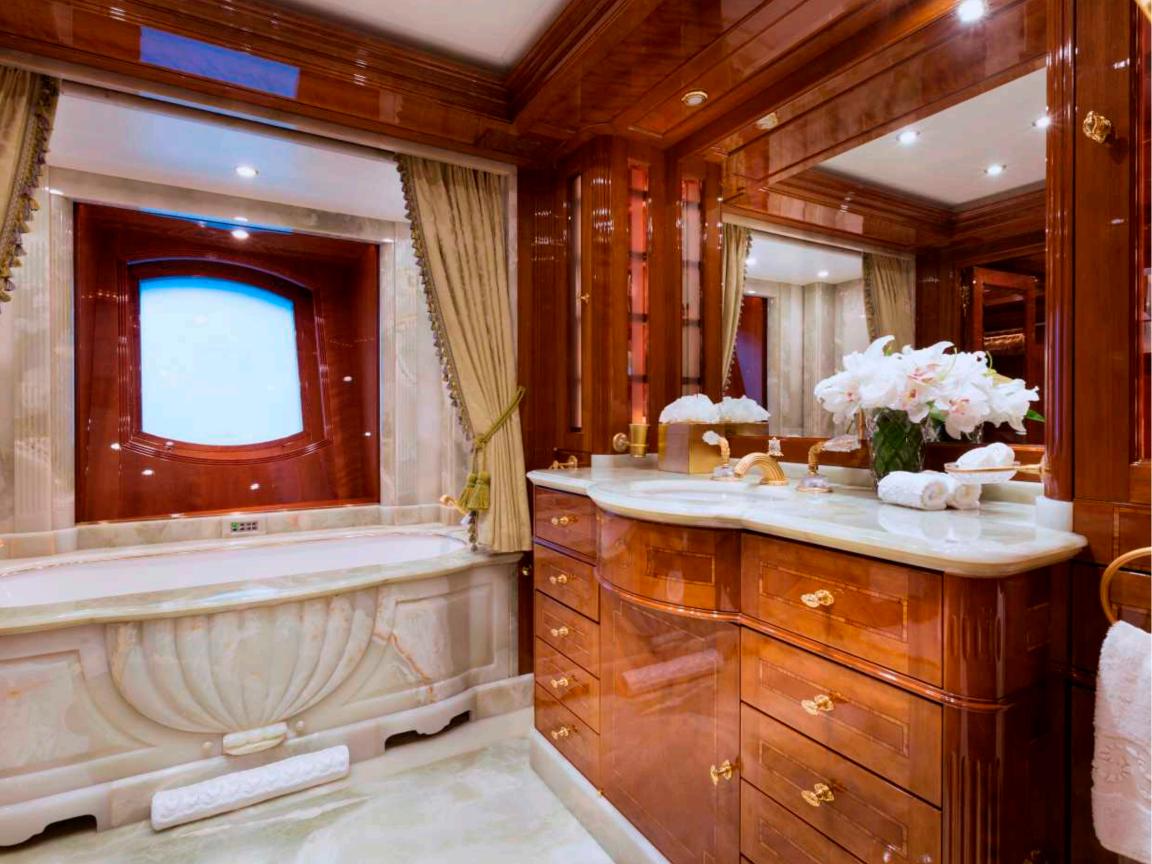

### His' & Hers' Bath

## Stylish & Elegant

Relax in the impressive, full beam Chris Smith Master Suite, with its romantic window seat and huge lounge area. "His" and "hers" marble bathrooms, walk-in wardrobes and a seperate study/library ensure there is infinite space and ultimate privacy at all times.