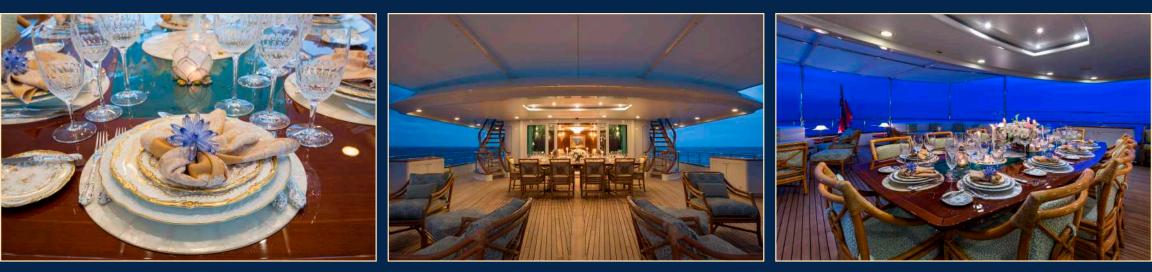

### Tom Greavette Dining Room

## Formal & Inviting

Aft, on the bridge deck, the Tom Greavette Dining Room welcomes guests to a formal dining atmosphere, ideally suited to enjoying the gourmet creations of our talented chef in climate controlled comfort.

## Bridge Aft Deck

# Alfresco Dining & Beautiful Views

The Bridge Aft Deck offers further informal shaded seating options in addition to a dining table which seats 12 and is ideal for alfresco lunches and dinners.