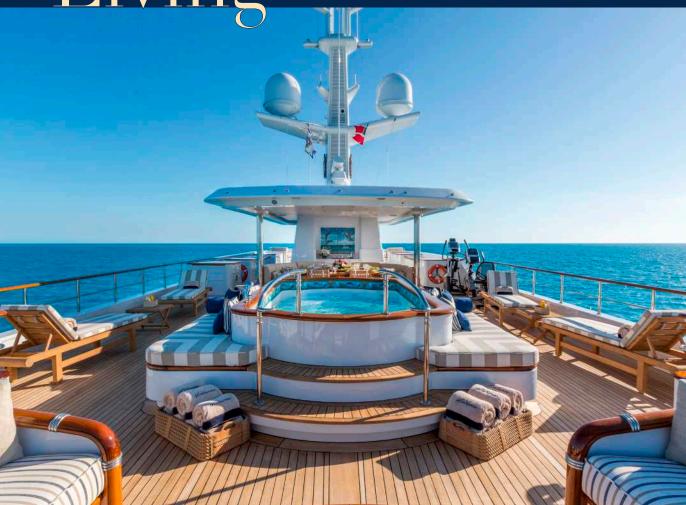

### SunDeck

# Open Air Living

The expansive sun deck boasts a huge spa pool, a spacious relaxing seating area, sunbeds and dining for 12 at a shaded table which is ideal for lunches while underway. Conveniently, there is a day head complete with shower situated forward. Active guests will also enjoy the selection of gym equipment including an elliptical trainer.