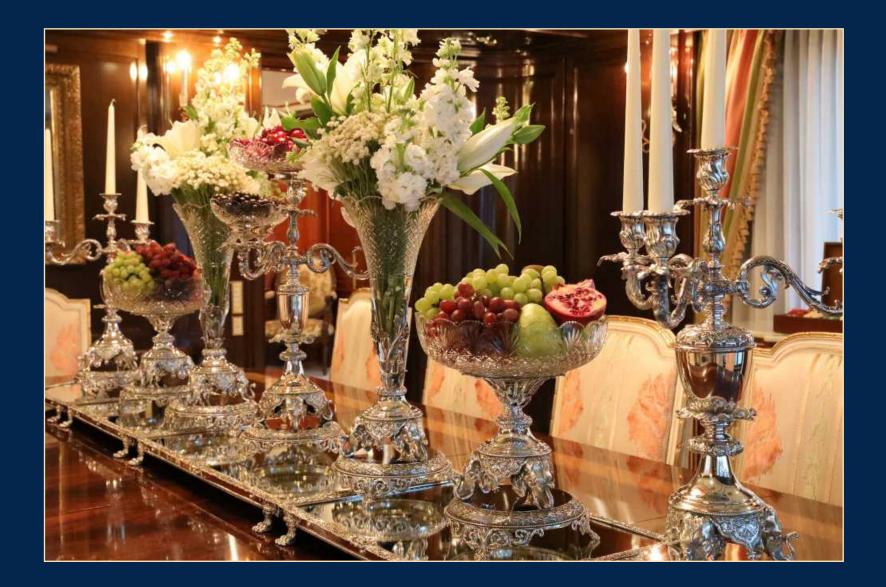

### Tom Greavette Dining Room

## Formal & Inviting

Aft, on the bridge deck, the Tom Greavette Dining Room welcomes guests to a formal dining atmosphere, ideally suited to enjoying the gourmet creations of our talented chef in climate controlled comfort.