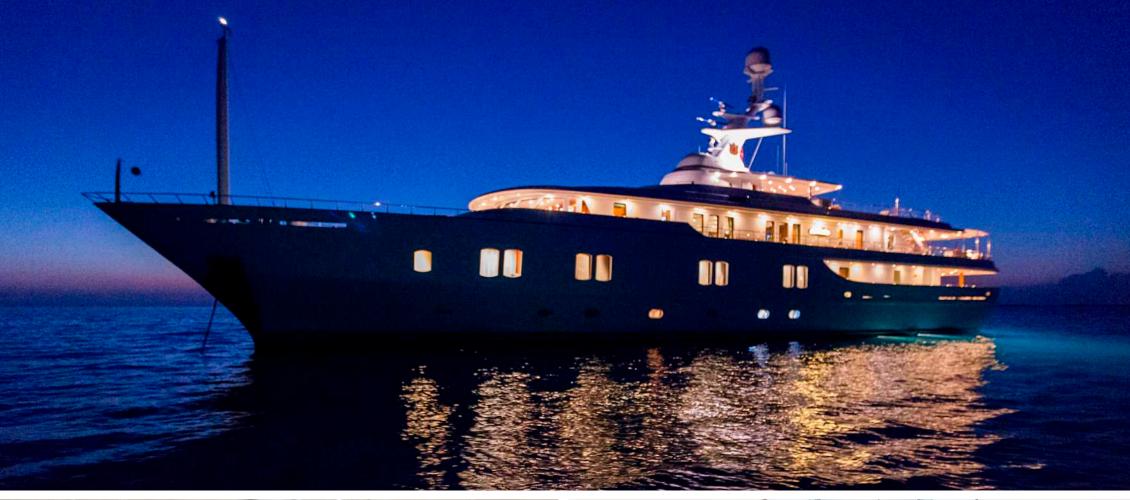

### Traditional Beauty

Katharine is a 61.3m / 201' CRN classic traditional gentleman's style yacht, with all of the necessary amenities to make your stay on board a truly memorable experience. Supremely spacious, she accommodates 12 guests in 6 staterooms. We look forward to having you on board.