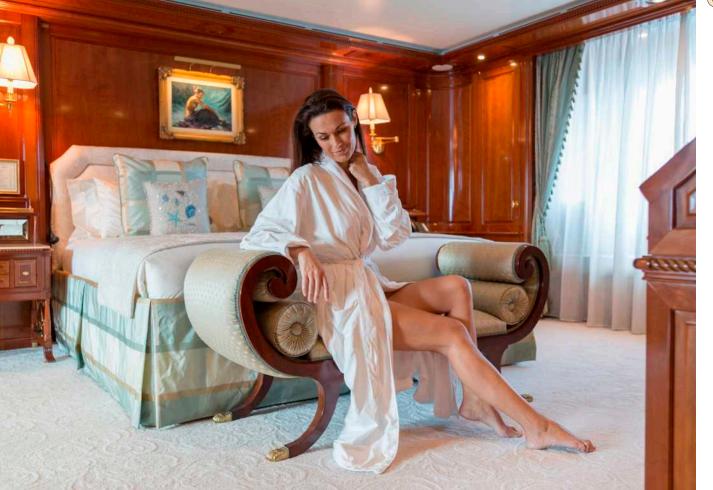

### Chris Smith Master Suite

Study

## Stylish & Elegant

Relax in the impressive, full beam Chris Smith Master Suite, with its romantic window seat and huge lounge area. "His" and "hers" marble bathrooms, walk-in wardrobes and a seperate study/library ensure there is infinite space and ultimate privacy at all times.