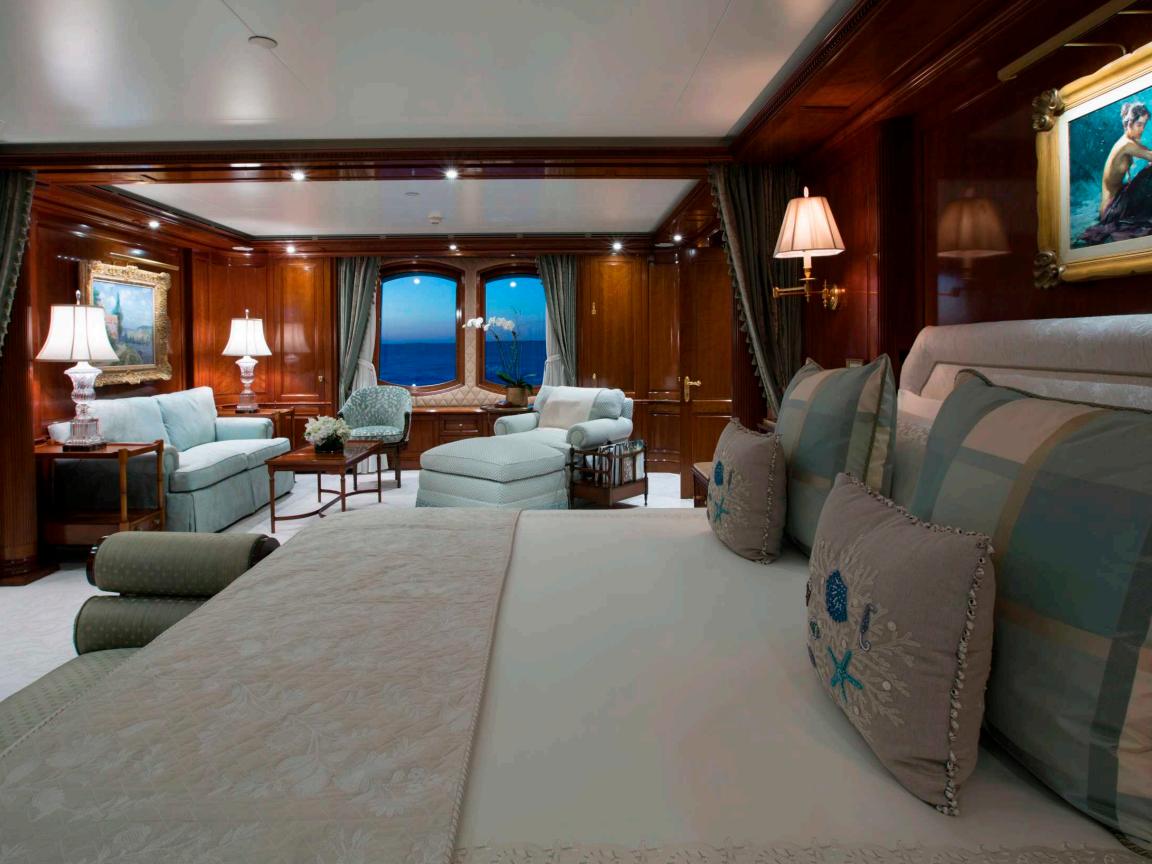

### Chris Smith Master Suite

Study

### His' & Hers' Bath

## Stylish & Elegant

Relax in the impressive, full beam Chris Smith Master Suite, with its romantic window seat and huge lounge area. "His" and "hers" marble bathrooms, walk-in wardrobes and a seperate study/library ensure there is infinite space and ultimate privacy at all times.