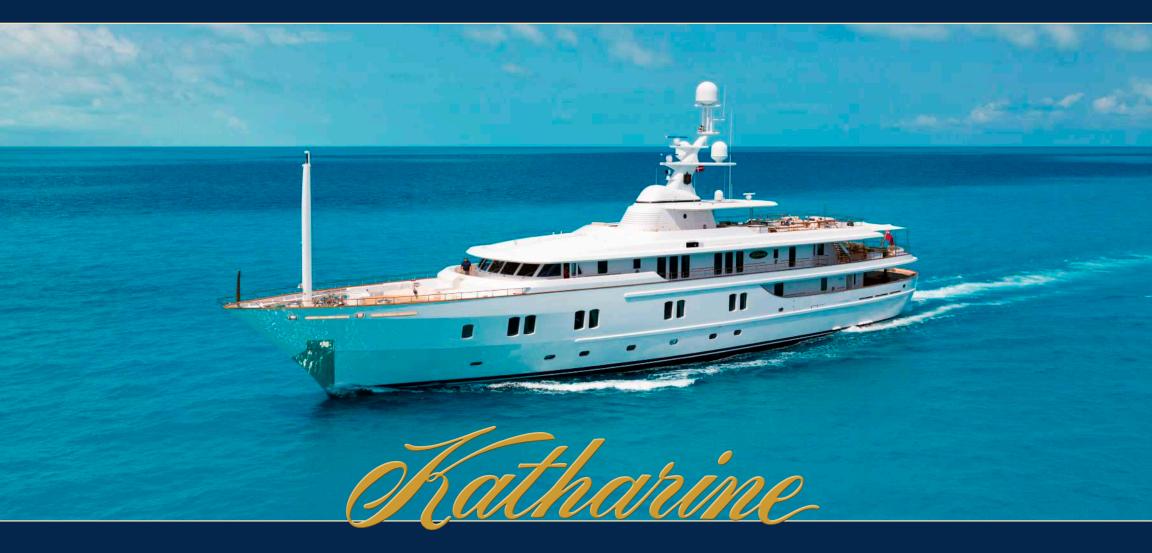

### Traditional Beauty

Katharine is a 61.3m / 201' CRN classic traditional gentleman's style yacht, with all of the necessary amenities to make your stay on board a truly memorable experience. Supremely spacious, she accommodates 12 guests in 6 staterooms. We look forward to having you on board.