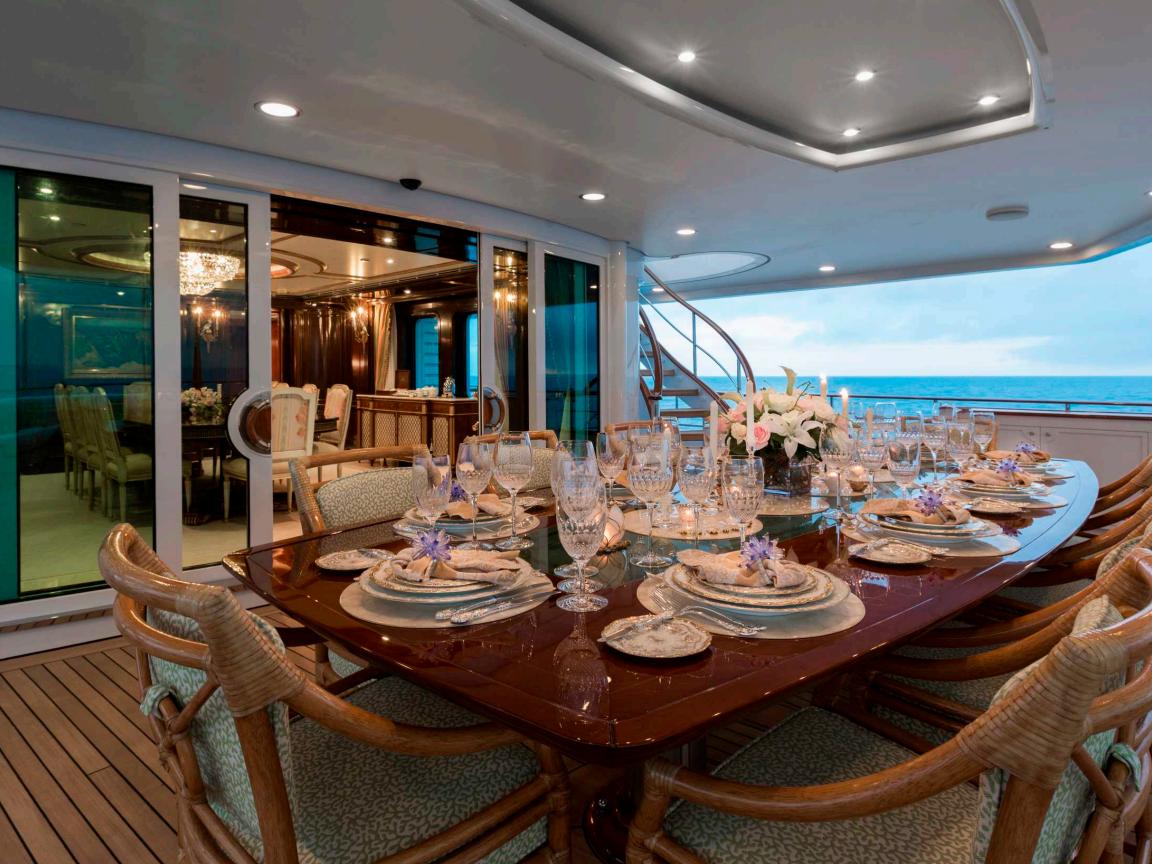

### Tom Greavette Dining Room

## Formal & Inviting

Aft, on the bridge deck, the Tom Greavette Dining Room welcomes guests to a formal dining atmosphere, ideally suited to enjoying the gourmet creations of our talented chef in climate controlled comfort.