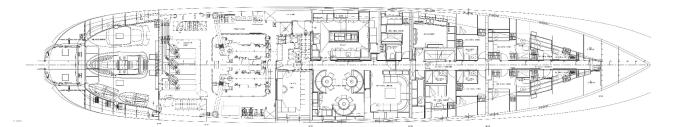

#### **SPECIFICATIONS**

BUILT: 2000 (refit 2017), CRN Ancona, Italy LENGTH: 6 1.3m (201.1ft) BEAM: 11m (36.1ft) DRAFT: 3.5m (11ft) ENGINES: 2 x 2,000hp Caterpillar CRUISING SPEED: 13.5 knots GUESTS: 12 GUEST CABINS: 6 (5 x Double, 1 x Twin) CREW: 16 FLAG: Cayman Islands (MCA LY3/Lloyds Classed)