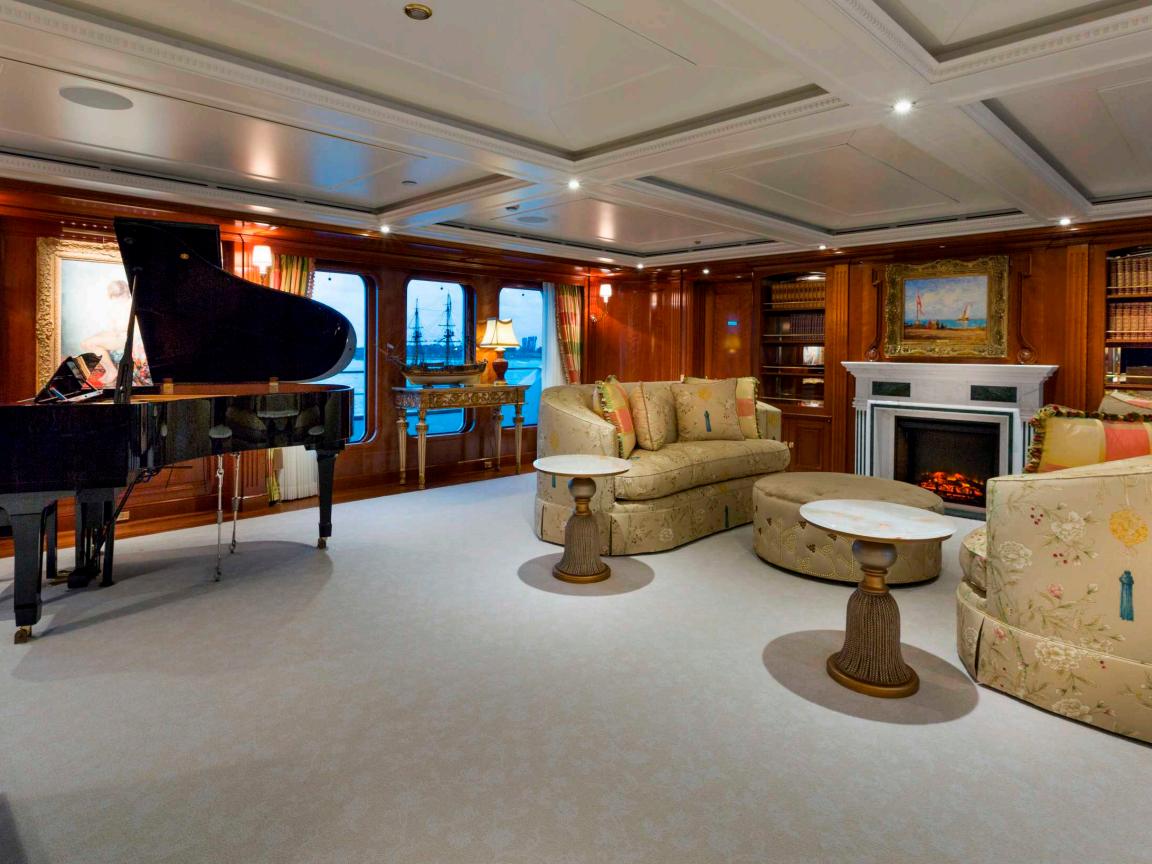

### Gar Wood Lounge

## Classic Luxury

A classic interior blends tradition and warmth to create a sense of opulence. The Gar Wood Lounge is conveniently located on the main deck and offers a relaxing pub atmosphere for reading or enjoying pre-dinner cocktails, or to enjoy a movie with the family on the spectacular 75" 4k UHD theater.