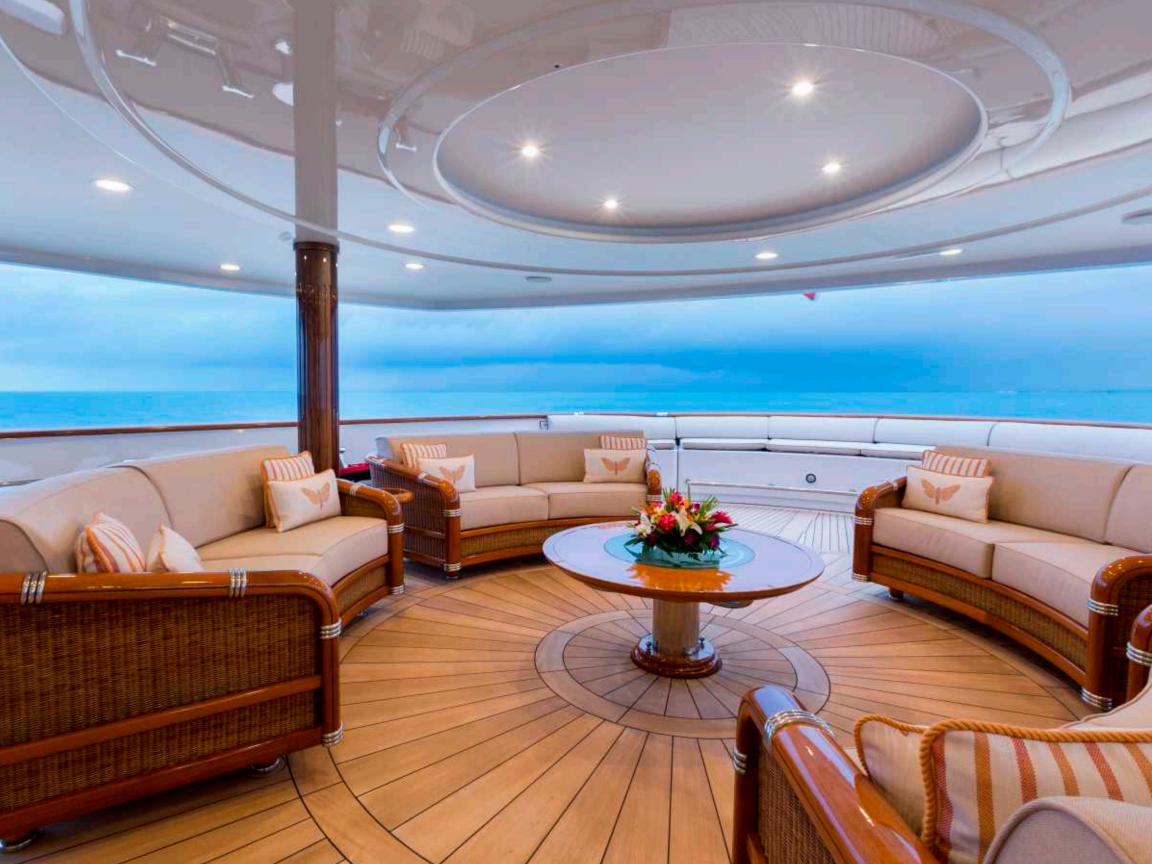

### Main Deck Aft

## Leisure Gathering

The main aft deck offers spacious waterside seating, ideal for relaxing while sitting at anchor and taking in the views, or to enjoy pre dinner cocktails and canapés.