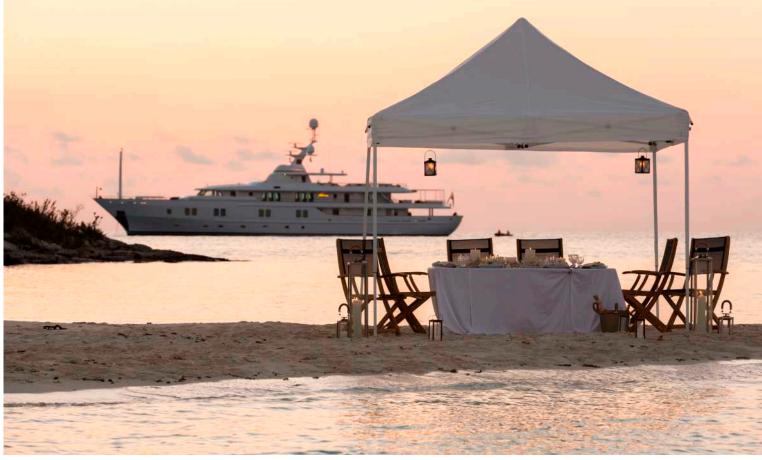

### Traditional Beauty

Katharine is a 61.3m / 201' CRN classic traditional gentleman's style yacht, with all of the necessary amenities to make your stay on board a truly memorable experience. Supremely spacious, she accommodates 12 guests in 6 staterooms. We look forward to having you on board.

# Alfresco Dining & Beautiful Views

The Bridge Aft Deck offers further informal shaded seating options in addition to a dining table which seats 12 and is ideal for alfresco lunches and dinners.