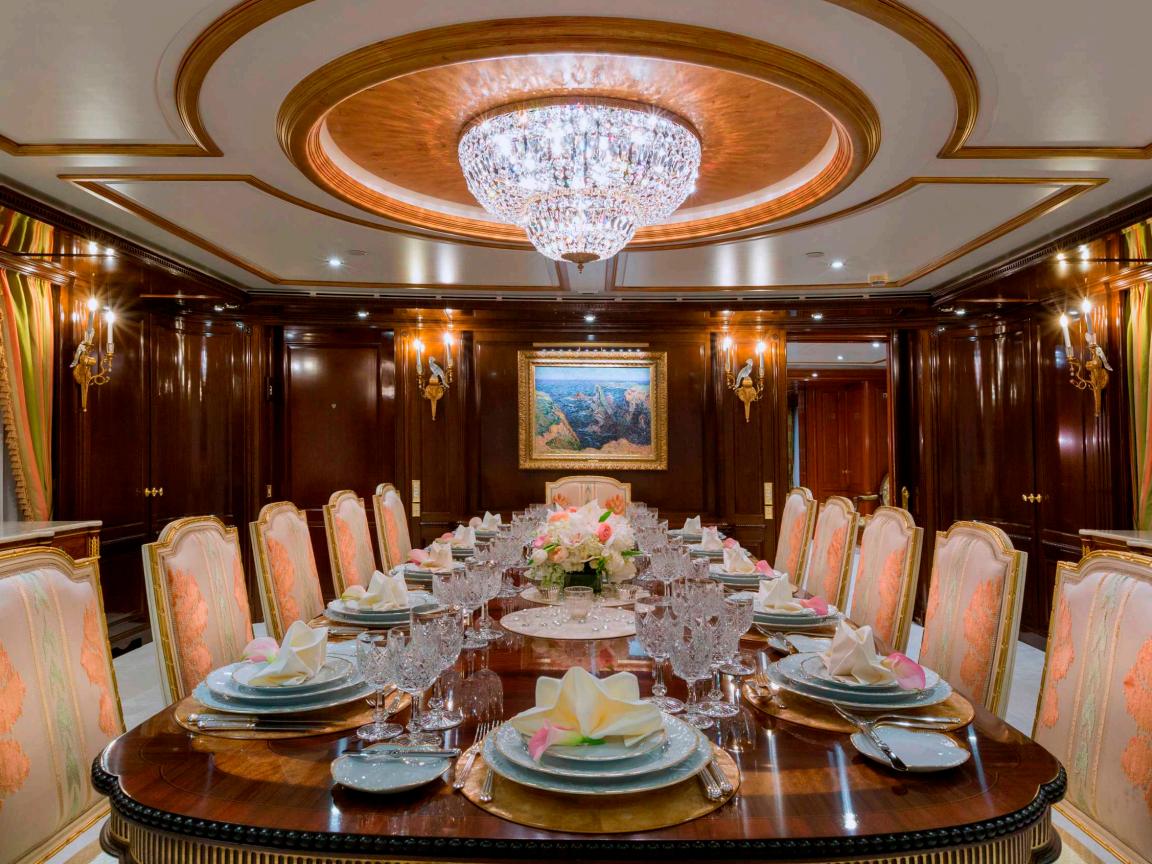

### Tom Greavette Dining Room

## Formal & Inviting

Aft, on the bridge deck, the Tom Greavette Dining Room welcomes guests to a formal dining atmosphere, ideally suited to enjoying the gourmet creations of our talented chef in climate controlled comfort.