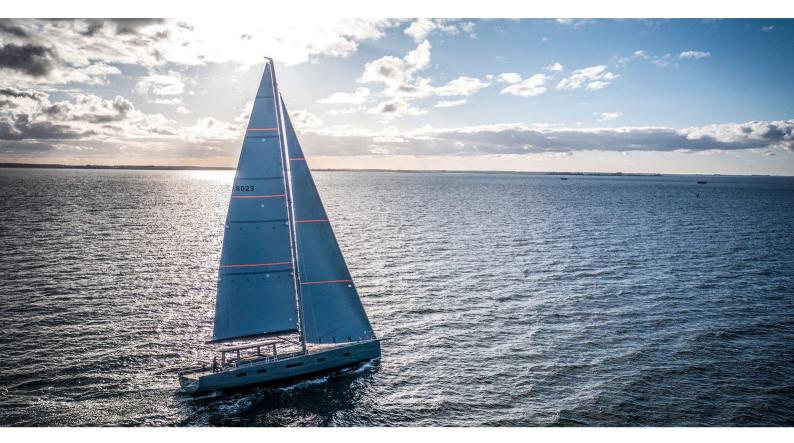

Yacht Charter Details for 'W', the 23.98m Superyacht built by YYachts

### W YACHT CHARTER

Superyacht W was built in 2023 by YYachts. She is a 23.98m / 78'8 Y8 sail yacht with exterior design by Luca Brenta & Co and interior styling by Design Unlimited . W offers accommodation for up to 8 guests in 4 cabins with additional room for her crew of 2. She features a variety of amenities to ensure comfortable charter vacations. She also carries an impressive collection of toys as listed below.