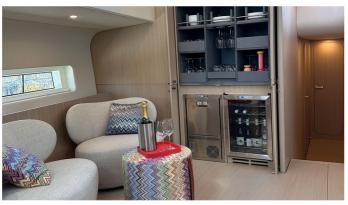

### W YACHT CHARTER

Superyacht W was built in 2023 by YYachts. She is a 23.98m / 78'8 Y8 sail yacht with exterior design by Luca Brenta & Co and interior styling by Design Unlimited . W offers accommodation for up to 8 guests in 4 cabins with additional room for her crew of 2. She features a variety of amenities to ensure comfortable charter vacations. She also carries an impressive collection of toys as listed below.

#### W AMENITIES & TOYS

Crane

**Outdoor Shower** 

Air Conditioning

For a full up-to-date list of leisure facilities or amenities onboard Sail Yacht W please contact your Yacht Charter Broker prior to booking your vacation. If there is a particular water toy that you would like, but it is not listed, then it may be possible to rent this equipment for you.