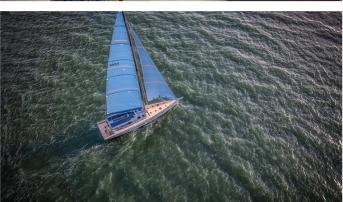

Yacht Charter Details for 'W', the 23.98m Superyacht built by YYachts

### W YACHT CHARTER

Superyacht W was built in 2023 by YYachts. She is a 23.98m / 78'8 Y8 sail yacht with exterior design by Luca Brenta & Co and interior styling by Design Unlimited . W offers accommodation for up to 8 guests in 4 cabins with additional room for her crew of 2. She features a variety of amenities to ensure comfortable charter vacations. She also carries an impressive collection of toys as listed below.