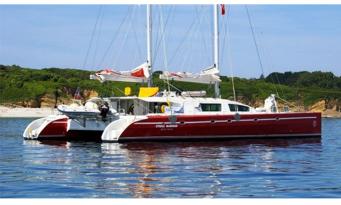

# **ATARAXIE**

Yacht Charter Details for 'Ataraxie', the 24.6m Superyacht built by Etoile Marine

# ATARAXIE YACHT CHARTER

Superyacht ATARAXIE was built in 2004 by Etoile Marine. She is a 24.6m / 80'9 motor/sailer yacht with exterior design by Etoile Marine and interior styling by Etoile Marine . Ataraxie offers accommodation for up to 16 guests in 8 cabins with additional room for her crew of 3. She features a variety of amenities to ensure comfortable charter vacations. She also carries an impressive collection of toys as listed below.