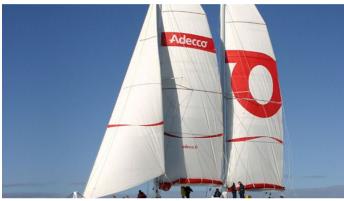

# ATARAXIE YACHT CHARTER

Superyacht ATARAXIE was built in 2004 by Etoile Marine. She is a 24.6m / 80'9 motor/sailer yacht with exterior design by Etoile Marine and interior styling by Etoile Marine . Ataraxie offers accommodation for up to 16 guests in 8 cabins with additional room for her crew of 3. She features a variety of amenities to ensure comfortable charter vacations. She also carries an impressive collection of toys as listed below.