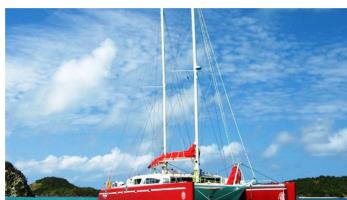

# **ATARAXIE**

Yacht Charter Details for 'Ataraxie', the 24.6m Superyacht built by Etoile Marine

## **SPECIFICATIONS**

**LENGTH** 24.6m / 80'9

BEAM DRAFT 11.5m / 37'9 2.2m / 7'3

**YEAR REFIT** 2004 2014

CRUISING SPEED
12 Knots

# ATARAXIE YACHT CHARTER

Superyacht ATARAXIE was built in 2004 by Etoile Marine. She is a 24.6m / 80'9 motor/sailer yacht with exterior design by Etoile Marine and interior styling by Etoile Marine . Ataraxie offers accommodation for up to 16 guests in 8 cabins with additional room for her crew of 3. She features a variety of amenities to ensure comfortable charter vacations. She also carries an impressive collection of toys as listed below.