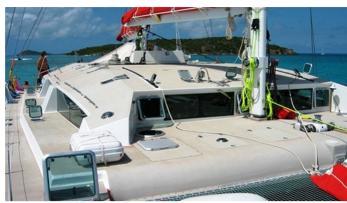

# ATARAXIE YACHT CHARTER

Superyacht ATARAXIE was built in 2004 by Etoile Marine. She is a 24.6m / 80'9 motor/sailer yacht with exterior design by Etoile Marine and interior styling by Etoile Marine . Ataraxie offers accommodation for up to 16 guests in 8 cabins with additional room for her crew of 3. She features a variety of amenities to ensure comfortable charter vacations. She also carries an impressive collection of toys as listed below.

## **ATARAXIE AMENITIES & TOYS**

For a full up-to-date list of leisure facilities or amenities onboard Motor/Sailer Yacht Ataraxie please contact your Yacht Charter Broker prior to booking your vacation. If there is a particular water toy that you would like, but it is not listed, then it may be possible to rent this equipment for you.