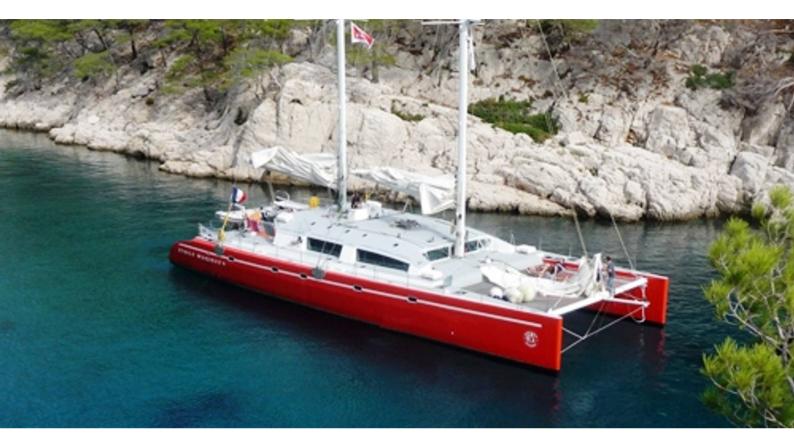

# **ATARAXIE**

Yacht Charter Details for 'Ataraxie', the 24.6m Superyacht built by Etoile Marine

# ATARAXIE YACHT CHARTER

Superyacht ATARAXIE was built in 2004 by Etoile Marine. She is a 24.6m / 80'9 motor/sailer yacht with exterior design by Etoile Marine and interior styling by Etoile Marine . Ataraxie offers accommodation for up to 16 guests in 8 cabins with additional room for her crew of 3. She features a variety of amenities to ensure comfortable charter vacations. She also carries an impressive collection of toys as listed below.