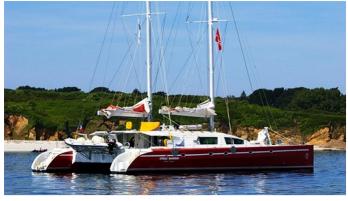

# ATARAXIE YACHT CHARTER

Superyacht ATARAXIE was built in 2004 by Etoile Marine. She is a 24.6m / 80'9 motor/sailer yacht with exterior design by Etoile Marine and interior styling by Etoile Marine . Ataraxie offers accommodation for up to 16 guests in 8 cabins with additional room for her crew of 3. She features a variety of amenities to ensure comfortable charter vacations. She also carries an impressive collection of toys as listed below.

## **ATARAXIE AMENITIES & TOYS**

For a full up-to-date list of leisure facilities or amenities onboard Motor/Sailer Yacht Ataraxie please contact your Yacht Charter Broker prior to booking your vacation. If there is a particular water toy that you would like, but it is not listed, then it may be possible to rent this equipment for you.