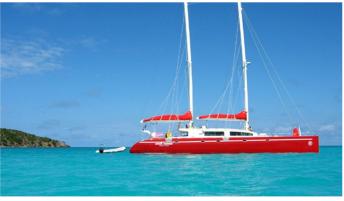

# **ATARAXIE**

Yacht Charter Details for 'Ataraxie', the 24.6m Superyacht built by Etoile Marine

# ATARAXIE YACHT CHARTER

Superyacht ATARAXIE was built in 2004 by Etoile Marine. She is a 24.6m / 80'9 motor/sailer yacht with exterior design by Etoile Marine and interior styling by Etoile Marine . Ataraxie offers accommodation for up to 16 guests in 8 cabins with additional room for her crew of 3. She features a variety of amenities to ensure comfortable charter vacations. She also carries an impressive collection of toys as listed below.