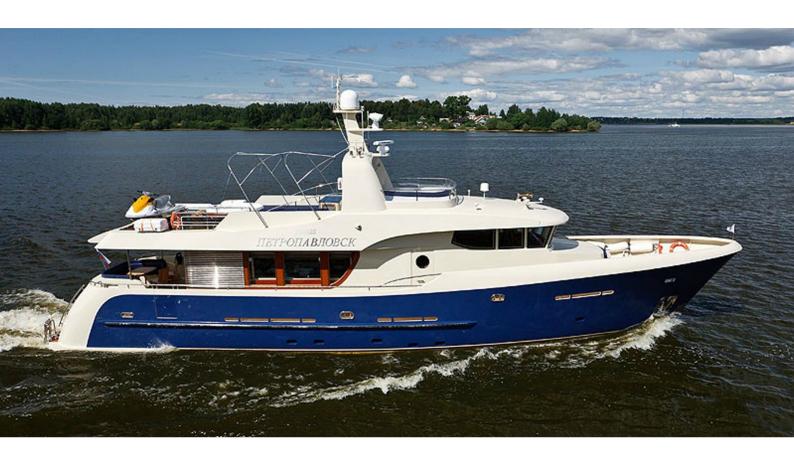

Yacht Charter Details for 'Петропавловск', the 24.7m Superyacht built by Euroyachting

**SPECIFICATIONS** 

LENGTH 24.7m / 81'

BEAM DRAFT 5.6m / 18'4 1.3m / 4'3

YEAR REFIT 2010

CRUISING SPEED 10 Knots **ACCOMMODATION** 

## YACHT CHARTER

Superyacht was built in 2010 by Euroyachting. She is a 24.7m / 81' motor yacht with exterior design by . offers accommodation for up to 9 guests in 5 cabins with additional room for her crew of 3. She features a variety of amenities to ensure comfortable charter vacations. She also carries an impressive collection of toys as listed below.