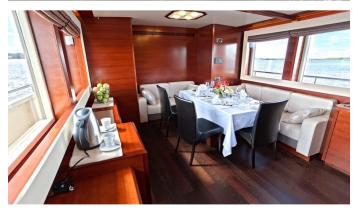

## YACHT CHARTER

Superyacht was built in 2010 by Euroyachting. She is a 24.7m / 81' motor yacht with exterior design by . offers accommodation for up to 9 guests in 5 cabins with additional room for her crew of 3. She features a variety of amenities to ensure comfortable charter vacations. She also carries an impressive collection of toys as listed below.