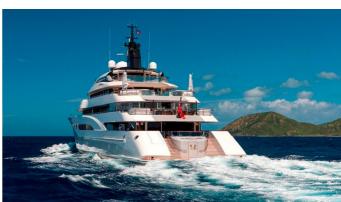

## QUATTROELLE

Yacht Charter Details for 'Quattroelle', the 88m Superyacht built by Lurssen

**SPECIFICATIONS** 

**LENGTH** 88m / 288'9

BEAM DRAFT 13.8m / 45'3 3.9m / 12'10

YEAR REFIT 2013

CRUISING SPEED

12 Knots