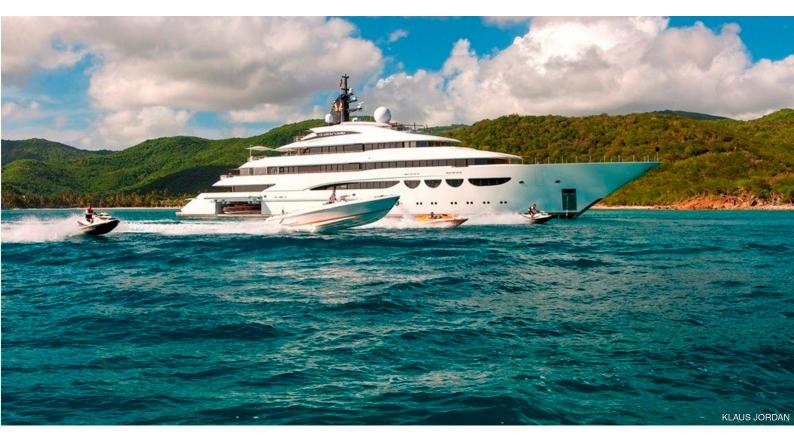

## QUATTROELLE

Yacht Charter Details for 'Quattroelle', the 88m Superyacht built by Lurssen

**SPECIFICATIONS** 

**LENGTH** 88m / 288'9

BEAM DRAFT 13.8m / 45'3 3.9m / 12'10

YEAR REFIT 2013

CRUISING SPEED

12 Knots