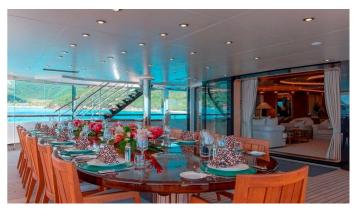

## QUATTROELLE

Yacht Charter Details for 'Quattroelle', the 88m Superyacht built by Lurssen

**SPECIFICATIONS** 

**LENGTH** 88m / 288'9

BEAM DRAFT 13.8m / 45'3 3.9m / 12'10

YEAR REFIT 2013

CRUISING SPEED

12 Knots