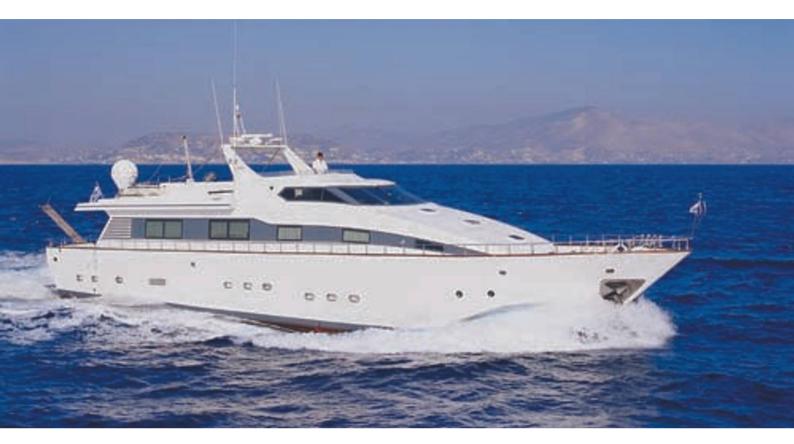

# LADY K.K.

Yacht Charter Details for 'Lady K.K.', the 30m Superyacht built by Afro Marine

**SPECIFICATIONS** 

LENGTH 30m / 98'5

DRAFT BEAM 6.3m / 20'8 2m / 6'7

YEAR REFIT 1992

**CRUISING SPEED** 

12 Knots

### LADY K.K. YACHT CHARTER

Superyacht LADY K.K. was built in 1992 by Afro Marine. She is a 30m / 98'5 motor yacht with exterior design by Alpha Marine . Lady K.K. offers accommodation for up to guests in cabins with additional room for her crew of . She features a variety of amenities to ensure comfortable charter vacations. She also carries an impressive collection of toys as listed below.