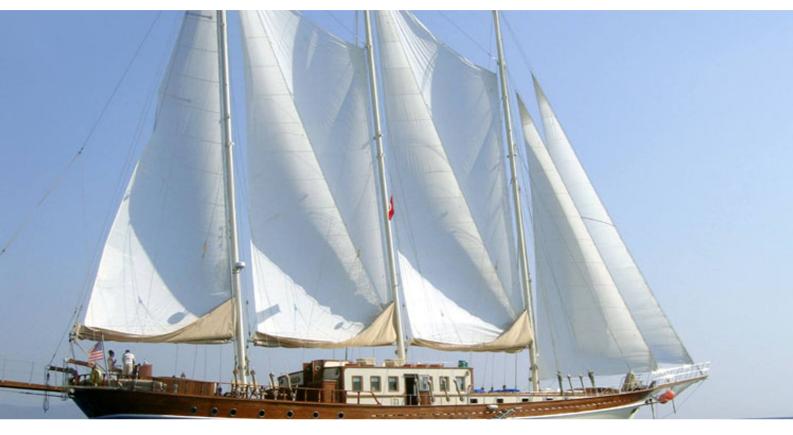

# **GEM**

Yacht Charter Details for 'Gem', the 39.6m Superyacht built by Aegean Yacht

### **GEM YACHT CHARTER**

Superyacht GEM was built in 1998 by Aegean Yacht. She is a 39.6m / 129'11 Custom sail yacht with exterior design by Aegean Yacht and interior styling by Aegean Yacht . Gem offers accommodation for up to 16 guests in 8 cabins with additional room for her crew of 6. She features a variety of amenities to ensure comfortable charter vacations. She also carries an impressive collection of toys as listed below.