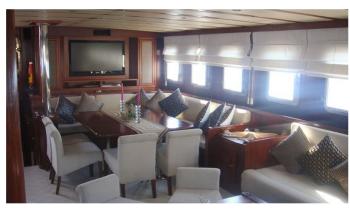

### **GEM YACHT CHARTER**

Superyacht GEM was built in 1998 by Aegean Yacht. She is a 39.6m / 129'11 Custom sail yacht with exterior design by Aegean Yacht and interior styling by Aegean Yacht . Gem offers accommodation for up to 16 guests in 8 cabins with additional room for her crew of 6. She features a variety of amenities to ensure comfortable charter vacations. She also carries an impressive collection of toys as listed below.