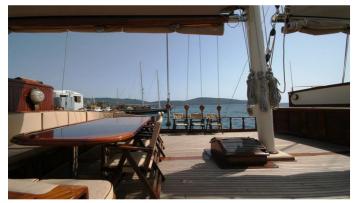

### **GEM YACHT CHARTER**

Superyacht GEM was built in 1998 by Aegean Yacht. She is a 39.6m / 129'11 Custom sail yacht with exterior design by Aegean Yacht and interior styling by Aegean Yacht . Gem offers accommodation for up to 16 guests in 8 cabins with additional room for her crew of 6. She features a variety of amenities to ensure comfortable charter vacations. She also carries an impressive collection of toys as listed below.