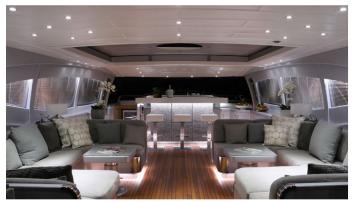

#### JFF YACHT CHARTER

Superyacht JFF was built in 2001 by Overmarine. She is a 33.5m / 109'11 Mangusta 108 motor yacht with exterior design by Stefano Righini . JFF offers accommodation for up to 8 guests in 3 cabins with additional room for her crew of 5. She features a variety of amenities to ensure comfortable charter vacations, including, Air Conditioning & WiFi connection on board. She also carries an impressive collection of toys as listed below.