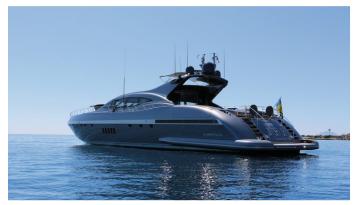

#### JFF YACHT CHARTER

Superyacht JFF was built in 2001 by Overmarine. She is a 33.5m / 109'11 Mangusta 108 motor yacht with exterior design by Stefano Righini . JFF offers accommodation for up to 8 guests in 3 cabins with additional room for her crew of 5. She features a variety of amenities to ensure comfortable charter vacations, including, Air Conditioning & WiFi connection on board. She also carries an impressive collection of toys as listed below.