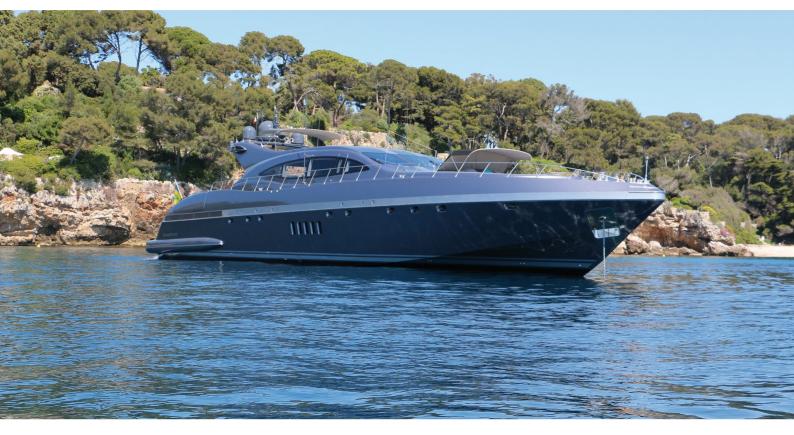

#### JFF YACHT CHARTER

Superyacht JFF was built in 2001 by Overmarine. She is a 33.5m / 109'11 Mangusta 108 motor yacht with exterior design by Stefano Righini . JFF offers accommodation for up to 8 guests in 3 cabins with additional room for her crew of 5. She features a variety of amenities to ensure comfortable charter vacations, including, Air Conditioning & WiFi connection on board. She also carries an impressive collection of toys as listed below.