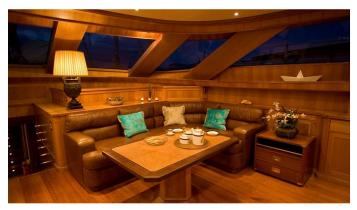

#### **ELLEN YACHT CHARTER**

Superyacht ELLEN was built in 2001 by Perini Navi. She is a 40.41m / 132'7 Custom sail yacht with exterior design by Perini Navi and interior styling by Perini Navi . Ellen offers accommodation for up to 8 guests in 4 cabins with additional room for her crew of 5. She features a variety of amenities to ensure comfortable charter vacations, including, Air Conditioning & WiFi connection on board. She also carries an impressive collection of toys as listed below.