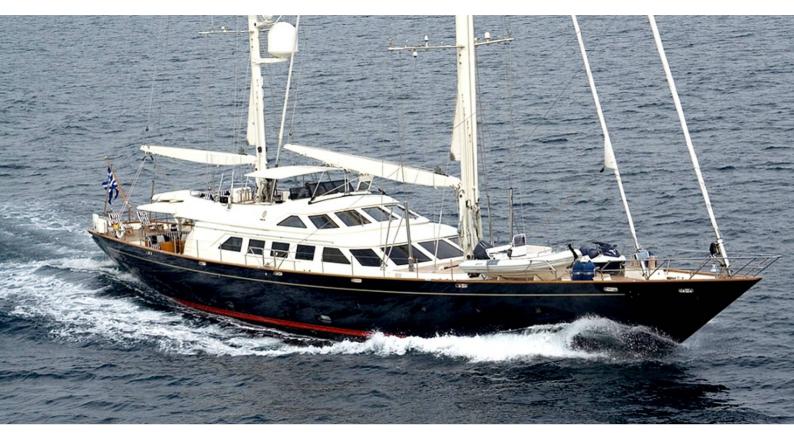

# **ELLEN**

Yacht Charter Details for 'Ellen', the 40.41m Superyacht built by Perini Navi

#### **ELLEN YACHT CHARTER**

Superyacht ELLEN was built in 2001 by Perini Navi. She is a 40.41m / 132'7 Custom sail yacht with exterior design by Perini Navi and interior styling by Perini Navi . Ellen offers accommodation for up to 8 guests in 4 cabins with additional room for her crew of 5. She features a variety of amenities to ensure comfortable charter vacations, including, Air Conditioning & WiFi connection on board. She also carries an impressive collection of toys as listed below.