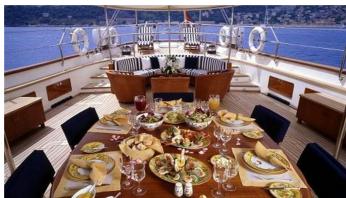

#### **ELLEN YACHT CHARTER**

Superyacht ELLEN was built in 2001 by Perini Navi. She is a 40.41m / 132'7 Custom sail yacht with exterior design by Perini Navi and interior styling by Perini Navi . Ellen offers accommodation for up to 8 guests in 4 cabins with additional room for her crew of 5. She features a variety of amenities to ensure comfortable charter vacations, including, Air Conditioning & WiFi connection on board. She also carries an impressive collection of toys as listed below.