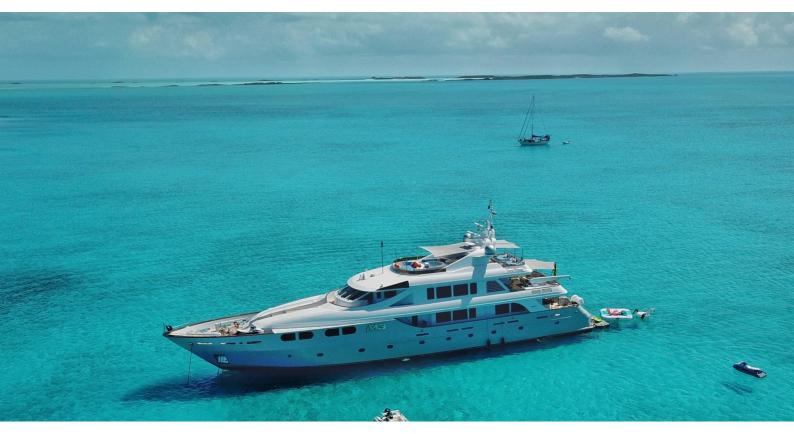

#### M3 YACHT CHARTER

Superyacht M3 was built in 2002 by Intermarine - USA. She is a 44.81m / 147' Custom motor yacht with exterior design by Intermarine and interior styling by Daniella Speicht . M3 offers accommodation for up to 10 guests in 5 cabins with additional room for her crew of 9. She features a variety of amenities to ensure comfortable charter vacations, including, Air Conditioning, WiFi connection on board, Deck Jacuzzi & Stabilisers underway. She also carries an impressive collection of toys as listed below.