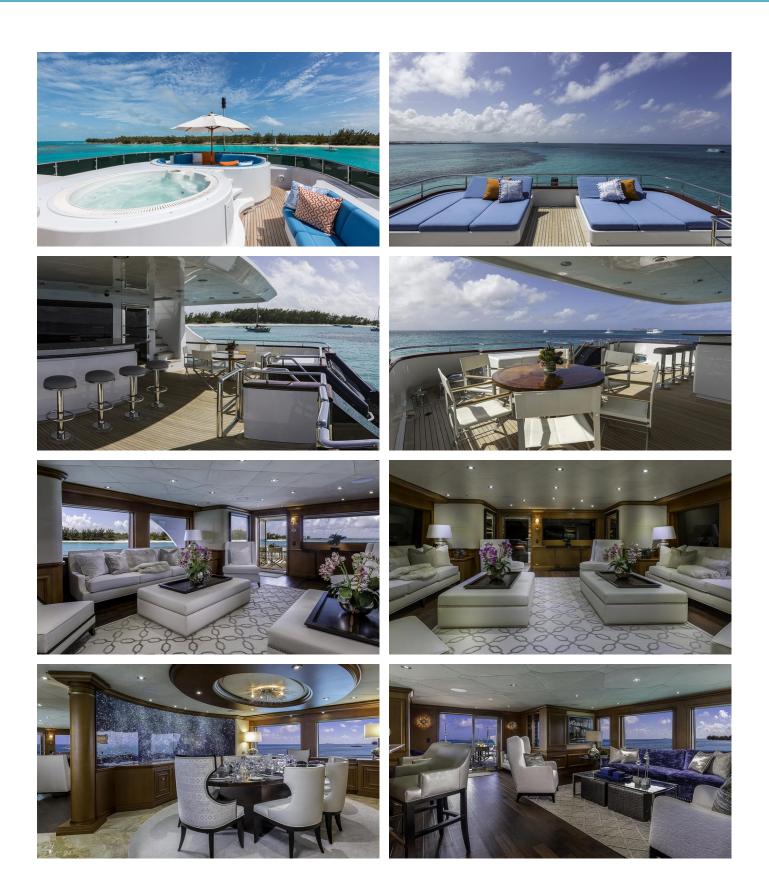

#### M3 YACHT CHARTER

Superyacht M3 was built in 2002 by Intermarine - USA. She is a 44.81m / 147' Custom motor yacht with exterior design by Intermarine and interior styling by Daniella Speicht . M3 offers accommodation for up to 10 guests in 5 cabins with additional room for her crew of 9. She features a variety of amenities to ensure comfortable charter vacations, including, Air Conditioning, WiFi connection on board, Deck Jacuzzi & Stabilisers underway. She also carries an impressive collection of toys as listed below.