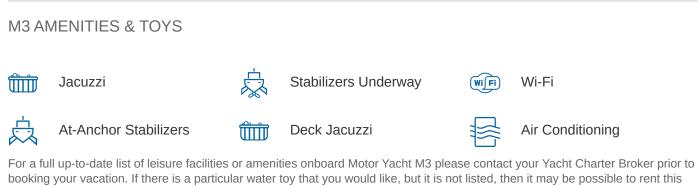

#### M3 YACHT CHARTER

Superyacht M3 was built in 2002 by Intermarine - USA. She is a 44.81m / 147' Custom motor yacht with exterior design by Intermarine and interior styling by Daniella Speicht . M3 offers accommodation for up to 10 guests in 5 cabins with additional room for her crew of 9. She features a variety of amenities to ensure comfortable charter vacations, including, Air Conditioning, WiFi connection on board, Deck Jacuzzi & Stabilisers underway. She also carries an impressive collection of toys as listed below.

equipment for you.

MORE TENDERS, TOYS & YACHT AMMENITIES INFO: